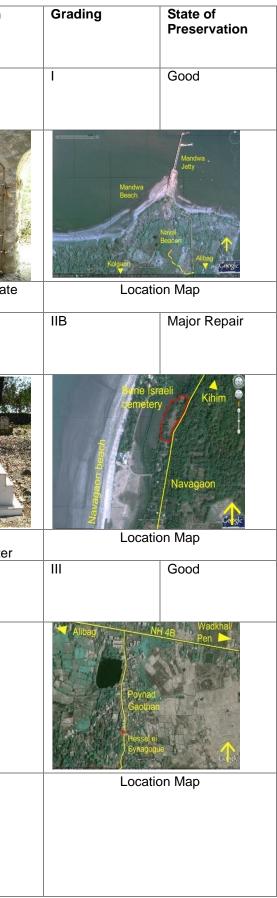

|     | Grading                                                                                                     | State of<br>Preservation                                                                                                                                                                |
|-----|-------------------------------------------------------------------------------------------------------------|-----------------------------------------------------------------------------------------------------------------------------------------------------------------------------------------|
|     | IIA                                                                                                         | Good                                                                                                                                                                                    |
| all | To G<br>To G<br>d<br>d<br>d<br>d<br>d<br>d<br>d<br>d<br>d<br>d<br>d<br>d<br>d<br>d<br>d<br>d<br>d<br>d<br>d | aumukh<br>1. Main Kankeshwar Mandir<br>2. Central Kalyani<br>a. Kundeshwar mandir<br>b. C. Rameshwar mandir<br>b. C. Rameshwar mandir<br>d. Vishnu mandir<br>3. Ram Kund<br>3. Ram Kund |
|     | IIA                                                                                                         | Minor Repair                                                                                                                                                                            |
|     |                                                                                                             | Main Kankeshwar Mandir<br>Central Kalyani<br>a. Kundeshwar mandir<br>b. Mankeshwar mandir<br>c. Rameshwar mandir<br>d. Vishnu mandir<br>3. Ram Kund                                     |
|     | IIA                                                                                                         | Good                                                                                                                                                                                    |
|     |                                                                                                             |                                                                                                                                                                                         |
|     |                                                                                                             |                                                                                                                                                                                         |

| Sr.<br>No. | Survey Code                                          | Nature of<br>monuments,<br>buildings,<br>precincts, etc. | Location                                                                                     | Ownership                                                                           | Usage                                                                  | Special Feature                                                                                                                                                                     | Date of construction                                                                                                                                         | Classification                                                  | Grading       | State of<br>Preservation                    |
|------------|------------------------------------------------------|----------------------------------------------------------|----------------------------------------------------------------------------------------------|-------------------------------------------------------------------------------------|------------------------------------------------------------------------|-------------------------------------------------------------------------------------------------------------------------------------------------------------------------------------|--------------------------------------------------------------------------------------------------------------------------------------------------------------|-----------------------------------------------------------------|---------------|---------------------------------------------|
| 19         | 039-A-Alibag-<br>01-Alibag fort<br>complex           | Island fort                                              | 1 Km West of Alibag<br>beach in the Arabian<br>Sea, Alibag Taluka of<br>Raigad District      | Archaeological<br>Survey of India,<br>Aurangabad<br>Circle,<br>Maharashtra<br>State | Fort as part of<br>Chhatrapati<br>Shivaji's naval<br>defence strategy. | An important sea fort, historically<br>associated with Shivaji Maharaj<br>and then Kanhoji Angre. There<br>are two entrance gates,<br>freshwater wells and<br>Siddhivinayak Mandir. | Fortification<br>strengthened by<br>Shivaji Maharaj<br>in 1662 and then<br>by Kanhoji Angre<br>in 1713. The<br>date of original<br>construction not<br>known | A (arc)(his)<br>B(per)<br>D (bio)<br>I(sce)<br>Natural Heritage | I             | Ruin                                        |
|            |                                                      |                                                          |                                                                                              |                                                                                     |                                                                        |                                                                                                                                                                                     |                                                                                                                                                              |                                                                 | Aliba         | Sarjekot<br>ug fort<br>ti mandir &watertank |
|            | Genera                                               | l View 1                                                 | Fort Walls                                                                                   | view 1                                                                              |                                                                        | Fort Walls view 2                                                                                                                                                                   | Mand                                                                                                                                                         | ir on Fort                                                      | Locat         | ion Map                                     |
| 20         | 039-A-<br>Khanderi-01-<br>Khanderi island<br>complex | Khanderi Island<br>fort                                  | 4.5 Km West of<br>Nagaon beach in the<br>Arabian Sea, Alibag<br>Taluka of Raigad<br>District | Mumbai Port<br>Trust                                                                | Island Sea Fort,<br>Lighthouse                                         | Natural island sea fort with<br>important ancient history.<br>Remnants of fortifications and<br>Light House.                                                                        | Fort built 1679,<br>Light house built<br>in 1867                                                                                                             | A (arc)(his)<br>B(per)<br>I(sce)<br>Natural heritage            | 1             | Ruin                                        |
|            |                                                      |                                                          |                                                                                              |                                                                                     |                                                                        |                                                                                                                                                                                     |                                                                                                                                                              |                                                                 |               | Chanderi Island                             |
|            | Vie                                                  | w 1                                                      | Bay vie                                                                                      | ew.                                                                                 |                                                                        | View 2                                                                                                                                                                              | Bast                                                                                                                                                         | ion View                                                        | Locat         | ion Map                                     |
| 21         | 039-A-<br>Khanderi-02-<br>Underi island<br>complex   | Underi island fort                                       | 2 Km West of Nagaon<br>beach in the Arabian<br>Sea, Alibag Taluka of<br>Raigad District      | Maharashtra<br>Maritime Board                                                       | Island Sea Fort                                                        | Important island sea fort;<br>remnants of fortifications                                                                                                                            | 1680                                                                                                                                                         | A (arc)(his)<br>B(per)<br>I(sce)<br>Natural Heritage            | 1             | Ruin                                        |
|            | Eort Wal                                             | TrekshitiZ.com                                           | Bastion view 1                                                                               | Fort Wa                                                                             | Trekshi tiz dom<br>Ils view 2                                          | Fort Walls view 3                                                                                                                                                                   |                                                                                                                                                              | Gate                                                            | Underi island | To That beach                               |

| Sr.<br>No. | Survey Code                                                  | Nature of<br>monuments,<br>buildings,<br>precincts, etc. | Location                                                                                | Ownership                       | Usage            | Special Feature                                                                                                                                      | Date of construction | Classification                | Grading                  | State of<br>Preservation                     |
|------------|--------------------------------------------------------------|----------------------------------------------------------|-----------------------------------------------------------------------------------------|---------------------------------|------------------|------------------------------------------------------------------------------------------------------------------------------------------------------|----------------------|-------------------------------|--------------------------|----------------------------------------------|
| 22         | 043-A-Kihim-02-<br>House No.223<br>of Kihim<br>Grampanchayat | Bene Israeli<br>house No.223                             | Opposite Amruteshwar<br>Mandir, Village Kihim,<br>Alibag Taluka of<br>Raigad District   | Private -<br>Unknown            | Residential      | A prototype of domestic<br>architecture with ornate<br>architectural elements & motifs<br>also indicating the house<br>constructed by a Bene Israeli | 19th century         | A (arc)                       |                          | Minor Repair                                 |
|            |                                                              |                                                          |                                                                                         |                                 |                  |                                                                                                                                                      |                      |                               | Togo<br>a muyy<br>Navaga | Alibag<br>Mandwa<br>Road<br>Kihim gaothan    |
|            |                                                              | uth east corner                                          | Street view South                                                                       | west corner                     |                  | rance verandah view                                                                                                                                  |                      | et detail view 1              | Location Map             |                                              |
| 23         | 043-A-Kihim-03-<br>Amruteshwar<br>Mandir                     | Amruteshwar<br>Mandir                                    | Kihim village, Alibag<br>Taluka of Raigad<br>District                                   | Grampanchayat,<br>Kihim Village | Place of worship | Unaltered stone Garbhagruha<br>housed in a simple domestic<br>structure. Idols of archaeological<br>importance                                       | Not known            | A (cul)                       | 111                      | Major Repair                                 |
|            |                                                              |                                                          |                                                                                         |                                 |                  |                                                                                                                                                      |                      |                               | Havagaon                 | Ailbäg<br>Mandwa<br>Road<br>Kihim<br>gasthan |
|            | Street View, v                                               | west elevation                                           | Garbhagruha                                                                             | view 1                          | Sh               | ivling in <i>garbhagruha</i>                                                                                                                         | Garbhagruha          | shikhara, construction detail | Location Map             |                                              |
| 24         | 043-A-Kihim-09-<br>Kihim water<br>tank                       | Kihim lake                                               | Attached to Bhileshwar<br>Mandir, Kihim village,<br>Alibag Taluka of<br>Raigad District | Collector,<br>Raigad District   | Water body       | Large Water tank with natural vegetation along the shore                                                                                             |                      | I(sce),<br>Natural Heritage   | IE                       | Good                                         |
|            |                                                              |                                                          |                                                                                         |                                 |                  | Alibad<br>Mandwa<br>Road<br>Kihim t<br>gaothan<br>Kihim water<br>tank                                                                                |                      |                               |                          |                                              |
|            | Tank view with B                                             | hileshwar Mandir                                         |                                                                                         |                                 |                  | Location Map                                                                                                                                         |                      |                               |                          |                                              |
|            |                                                              |                                                          |                                                                                         |                                 |                  |                                                                                                                                                      |                      |                               |                          |                                              |