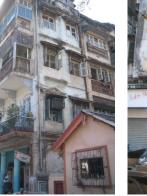

### 470 SWAMI PREMPURI ASHRAM TRUST BUILDING

| 471 | KHAREGHAT COLONY           |                                                                                                                |
|-----|----------------------------|----------------------------------------------------------------------------------------------------------------|
|     |                            | Common Ref no: 2005/GII/471                                                                                    |
|     | F F                        | Card No.155                                                                                                    |
|     | L CONTRACTOR L             | Ward (Part) D Ward (Part II)                                                                                   |
|     |                            | CS No. 434                                                                                                     |
|     |                            | Plot Area 44076.15 sq m                                                                                        |
|     |                            | B U Area NA                                                                                                    |
|     |                            | Date 8th February 05                                                                                           |
|     |                            | Record by Malini Rajalakshmi                                                                                   |
|     |                            | Review by Aishwarya Tipnis                                                                                     |
|     | ON                         | Int MR Ext MR                                                                                                  |
|     |                            | Photo Ref :471a- 471r                                                                                          |
| 1.0 |                            | DENOMINATION                                                                                                   |
| 1.1 | Name of Premises           | Khareghat colony                                                                                               |
| 1.2 | Earlier Name               | Khareghat colony                                                                                               |
| 1.4 | Built In                   | 1917 Extension Date(if any): NA                                                                                |
|     |                            |                                                                                                                |
| 2.0 |                            | ACCESS ROADS                                                                                                   |
| 2.1 | Main                       | N S Patkar Marg (Hughes Road)                                                                                  |
| 2.2 | Subsidiary                 | Babulnath Marg                                                                                                 |
|     |                            | -                                                                                                              |
| 3.0 |                            | OWNERSHIP PATTERN                                                                                              |
| 3.1 | Present                    | Trust (Bmbay Parsee Panchayat)                                                                                 |
| 3.2 | Past                       | Trust (Bombay Parsee Panchayat)                                                                                |
| 3.3 | Status                     | Tenanted                                                                                                       |
|     |                            |                                                                                                                |
| 4.0 |                            | USE                                                                                                            |
| 4.1 | Present                    | Residential                                                                                                    |
| 4.2 | Past                       | Residential                                                                                                    |
| 4.3 | Usage                      | Regular(Daily)                                                                                                 |
|     |                            |                                                                                                                |
| 5.0 |                            | SIGNIFICANCE & VALUE CLASSIFICATION                                                                            |
| 5.1 | Townscape(Natural/Manmade) | Amongst the first group housing schemes in Bombay, the Khareghat Colony,                                       |
|     |                            | with 29 residential units meant exclusively for the Parsees. Built at the important                            |
|     |                            | junction of Babulnath Road and NS Patkar Marg, on a sloping plot with                                          |
|     |                            | Babulnath Temple to the south and the Parsee Towers of Silence to the west.                                    |
|     |                            | The colony is characterised by the its modest scale of ground plus two storeyed                                |
|     | 1.111.1.15                 | units, along the slope of the site.                                                                            |
| 5.2 | Architectural Description  | Planning                                                                                                       |
|     |                            | The site has 2 main entrances, one from the Babulnath road marked by a                                         |
|     |                            | memorial erected for the Zorastrians and the second one from the NS Patkar                                     |
|     |                            | Marg marked by a statue of Muncherji Pestonji Khareghat who is said to have                                    |
|     |                            | gifted the site to the Parsee Panchayat. There is a side entrance for the people                               |
|     |                            | coming to the Tower of Silence. The site has residential units, a museum and                                   |
|     |                            | beyond it lie the Tower of silence.  The recidential units are two to three storage high. There are around ten |
|     |                            | The residential units are two to three storeys high. There are around ten                                      |
|     |                            | different typologies of units. One such typology which forms the front row along                               |
|     |                            | the N S Patkar Marg has 3 storeys with 3 flats on each side of the main                                        |
| L   | 1                          | staircase Each flat has recessed balconies in the front façade. Each flat has a                                |

| 471 | KHAREGHAT COLONY     |                                                                                                                                                                                                                                                                                                                                                                                                                                                                                                                                                                                                                                                                                                                                                                                                                                                                                                                                                                                                                                                                                                                                                                                                                                                                                                                                                                                                                                                                                                                                                                                                                                                                             |
|-----|----------------------|-----------------------------------------------------------------------------------------------------------------------------------------------------------------------------------------------------------------------------------------------------------------------------------------------------------------------------------------------------------------------------------------------------------------------------------------------------------------------------------------------------------------------------------------------------------------------------------------------------------------------------------------------------------------------------------------------------------------------------------------------------------------------------------------------------------------------------------------------------------------------------------------------------------------------------------------------------------------------------------------------------------------------------------------------------------------------------------------------------------------------------------------------------------------------------------------------------------------------------------------------------------------------------------------------------------------------------------------------------------------------------------------------------------------------------------------------------------------------------------------------------------------------------------------------------------------------------------------------------------------------------------------------------------------------------|
| 5.3 | Intrinsic            | living room, 4 bed rooms and a toilet. The Dining and kitchen on the rear side is planned in such a way that it creates a court in the centre. A fire escape staircase in the rear accessed from a common lobby of the 2 flats runs throughout from top to Ground floor. One of the buildings in the first row has a striking elevation with the main entrance marked with 4 columns at the centre of which is the rectangular door crowned with a semicircular ventilator. The living rooms have bay windows. This building is said to be the first building, which was constructed in the site.  Most of the other units have a central staircase leading to two wings on either side. Some others have the staircase on one end and residential wing on the other end. Most of the bedrooms in the residential units have bay windows. There is also another single storeyed old structure called the Rawan Bunglies with 5 rooms in a row with attached toilets and kitchen. The dead bodies of the Parsees were taken to this place before taking to the Tower of Silence. The Tower of silence stands at the highest point of the site away from the residential units by a huge garden. It is marked by an entrance gate.  Stylistic Classification  Built in the Colonial hybrid style, the building is characterised by sloping Mangalore tiled roofs, verandahs with timber balusters, pilasters in stucco plaster, rectangular and semi-circular arched openings with fanlights, Tuscan columns and decorative gables with rose windows.  Character Defining Elements  External  Wooden brackets, bay windows, gables, chimney, fire escape stair case, circular |
|     |                      | windows in the front façade, decorative cornices, projecting and recessed balconies, rectangular windows with keystones in the center, arched openings Internal  Timber staircases with decorative newel posts, pitched roof supported on timber trusses, verandahs with timber railings and trellises and in filled timber louvers,                                                                                                                                                                                                                                                                                                                                                                                                                                                                                                                                                                                                                                                                                                                                                                                                                                                                                                                                                                                                                                                                                                                                                                                                                                                                                                                                        |
| 5.4 | Value Classification | Existing Grade: Grade III Recommended Grade: Grade II B A(arc),B(per),B(des),C(seh),G(grp),E,F                                                                                                                                                                                                                                                                                                                                                                                                                                                                                                                                                                                                                                                                                                                                                                                                                                                                                                                                                                                                                                                                                                                                                                                                                                                                                                                                                                                                                                                                                                                                                                              |
| 6.0 |                      | TOPOGRAPHY                                                                                                                                                                                                                                                                                                                                                                                                                                                                                                                                                                                                                                                                                                                                                                                                                                                                                                                                                                                                                                                                                                                                                                                                                                                                                                                                                                                                                                                                                                                                                                                                                                                                  |
| 6.1 | Floors               | Museum has G+1 Raawan Bunglies has Ground floor Most of the residential units have G+ 2; some have G+1; and some have G+3                                                                                                                                                                                                                                                                                                                                                                                                                                                                                                                                                                                                                                                                                                                                                                                                                                                                                                                                                                                                                                                                                                                                                                                                                                                                                                                                                                                                                                                                                                                                                   |
| 7.0 |                      | CONSTRUCTION                                                                                                                                                                                                                                                                                                                                                                                                                                                                                                                                                                                                                                                                                                                                                                                                                                                                                                                                                                                                                                                                                                                                                                                                                                                                                                                                                                                                                                                                                                                                                                                                                                                                |
| 7.1 | Plinth               | Most of the residential units and Raawan bunglies have masonry plinth is in grey basalt stone                                                                                                                                                                                                                                                                                                                                                                                                                                                                                                                                                                                                                                                                                                                                                                                                                                                                                                                                                                                                                                                                                                                                                                                                                                                                                                                                                                                                                                                                                                                                                                               |
| 7.2 | Walls                | Most of the old residential units are timber-framed structures with brick infill. The buildings constructed in 1900s have brick load bearing walls                                                                                                                                                                                                                                                                                                                                                                                                                                                                                                                                                                                                                                                                                                                                                                                                                                                                                                                                                                                                                                                                                                                                                                                                                                                                                                                                                                                                                                                                                                                          |
| 7.3 | Floor                | Jack arches are used for the flooring in most of the buildings.                                                                                                                                                                                                                                                                                                                                                                                                                                                                                                                                                                                                                                                                                                                                                                                                                                                                                                                                                                                                                                                                                                                                                                                                                                                                                                                                                                                                                                                                                                                                                                                                             |
| 7.4 | Stairs               | Most of the staircases are in timber with timber hand rails, posts and top rail; Some of them have concrete stairs with timber hand rails, posts and top rail; very few residential units have concrete stairs with cast iron hand rails and timber posts and top rail.                                                                                                                                                                                                                                                                                                                                                                                                                                                                                                                                                                                                                                                                                                                                                                                                                                                                                                                                                                                                                                                                                                                                                                                                                                                                                                                                                                                                     |
| 7.5 | Openings             | Rectangular openings with a pair of timber framed and glass shutters opening to the inside and the other pair opening to the outside; 2 shutter and 4 shutter                                                                                                                                                                                                                                                                                                                                                                                                                                                                                                                                                                                                                                                                                                                                                                                                                                                                                                                                                                                                                                                                                                                                                                                                                                                                                                                                                                                                                                                                                                               |