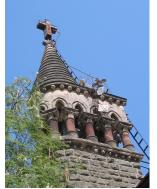

| 471 | KHAREGHAT COLONY     |                                                                                                                                                                                                                                                                                                                                                                                                                                                                                                                                                                                                                                                                                                                                                                                                                                                                                                                                                                                                                                                                                                                                                                                                                                                                                                                                                                                                                                                                                                                                                                                                                                                                             |
|-----|----------------------|-----------------------------------------------------------------------------------------------------------------------------------------------------------------------------------------------------------------------------------------------------------------------------------------------------------------------------------------------------------------------------------------------------------------------------------------------------------------------------------------------------------------------------------------------------------------------------------------------------------------------------------------------------------------------------------------------------------------------------------------------------------------------------------------------------------------------------------------------------------------------------------------------------------------------------------------------------------------------------------------------------------------------------------------------------------------------------------------------------------------------------------------------------------------------------------------------------------------------------------------------------------------------------------------------------------------------------------------------------------------------------------------------------------------------------------------------------------------------------------------------------------------------------------------------------------------------------------------------------------------------------------------------------------------------------|
| 5.3 | Intrinsic            | living room, 4 bed rooms and a toilet. The Dining and kitchen on the rear side is planned in such a way that it creates a court in the centre. A fire escape staircase in the rear accessed from a common lobby of the 2 flats runs throughout from top to Ground floor. One of the buildings in the first row has a striking elevation with the main entrance marked with 4 columns at the centre of which is the rectangular door crowned with a semicircular ventilator. The living rooms have bay windows. This building is said to be the first building, which was constructed in the site.  Most of the other units have a central staircase leading to two wings on either side. Some others have the staircase on one end and residential wing on the other end. Most of the bedrooms in the residential units have bay windows. There is also another single storeyed old structure called the Rawan Bunglies with 5 rooms in a row with attached toilets and kitchen. The dead bodies of the Parsees were taken to this place before taking to the Tower of Silence. The Tower of silence stands at the highest point of the site away from the residential units by a huge garden. It is marked by an entrance gate.  Stylistic Classification  Built in the Colonial hybrid style, the building is characterised by sloping Mangalore tiled roofs, verandahs with timber balusters, pilasters in stucco plaster, rectangular and semi-circular arched openings with fanlights, Tuscan columns and decorative gables with rose windows.  Character Defining Elements  External  Wooden brackets, bay windows, gables, chimney, fire escape stair case, circular |
|     |                      | windows in the front façade, decorative cornices, projecting and recessed balconies, rectangular windows with keystones in the center, arched openings Internal  Timber staircases with decorative newel posts, pitched roof supported on timber trusses, verandahs with timber railings and trellises and in filled timber louvers,                                                                                                                                                                                                                                                                                                                                                                                                                                                                                                                                                                                                                                                                                                                                                                                                                                                                                                                                                                                                                                                                                                                                                                                                                                                                                                                                        |
| 5.4 | Value Classification | Existing Grade: Grade III Recommended Grade: Grade II B A(arc),B(per),B(des),C(seh),G(grp),E,F                                                                                                                                                                                                                                                                                                                                                                                                                                                                                                                                                                                                                                                                                                                                                                                                                                                                                                                                                                                                                                                                                                                                                                                                                                                                                                                                                                                                                                                                                                                                                                              |
| 6.0 |                      | TOPOGRAPHY                                                                                                                                                                                                                                                                                                                                                                                                                                                                                                                                                                                                                                                                                                                                                                                                                                                                                                                                                                                                                                                                                                                                                                                                                                                                                                                                                                                                                                                                                                                                                                                                                                                                  |
| 6.1 | Floors               | Museum has G+1 Raawan Bunglies has Ground floor Most of the residential units have G+ 2; some have G+1; and some have G+3                                                                                                                                                                                                                                                                                                                                                                                                                                                                                                                                                                                                                                                                                                                                                                                                                                                                                                                                                                                                                                                                                                                                                                                                                                                                                                                                                                                                                                                                                                                                                   |
| 7.0 |                      | CONSTRUCTION                                                                                                                                                                                                                                                                                                                                                                                                                                                                                                                                                                                                                                                                                                                                                                                                                                                                                                                                                                                                                                                                                                                                                                                                                                                                                                                                                                                                                                                                                                                                                                                                                                                                |
| 7.1 | Plinth               | Most of the residential units and Raawan bunglies have masonry plinth is in grey basalt stone                                                                                                                                                                                                                                                                                                                                                                                                                                                                                                                                                                                                                                                                                                                                                                                                                                                                                                                                                                                                                                                                                                                                                                                                                                                                                                                                                                                                                                                                                                                                                                               |
| 7.2 | Walls                | Most of the old residential units are timber-framed structures with brick infill. The buildings constructed in 1900s have brick load bearing walls                                                                                                                                                                                                                                                                                                                                                                                                                                                                                                                                                                                                                                                                                                                                                                                                                                                                                                                                                                                                                                                                                                                                                                                                                                                                                                                                                                                                                                                                                                                          |
| 7.3 | Floor                | Jack arches are used for the flooring in most of the buildings.                                                                                                                                                                                                                                                                                                                                                                                                                                                                                                                                                                                                                                                                                                                                                                                                                                                                                                                                                                                                                                                                                                                                                                                                                                                                                                                                                                                                                                                                                                                                                                                                             |
| 7.4 | Stairs               | Most of the staircases are in timber with timber hand rails, posts and top rail; Some of them have concrete stairs with timber hand rails, posts and top rail; very few residential units have concrete stairs with cast iron hand rails and timber posts and top rail.                                                                                                                                                                                                                                                                                                                                                                                                                                                                                                                                                                                                                                                                                                                                                                                                                                                                                                                                                                                                                                                                                                                                                                                                                                                                                                                                                                                                     |
| 7.5 | Openings             | Rectangular openings with a pair of timber framed and glass shutters opening to the inside and the other pair opening to the outside; 2 shutter and 4 shutter                                                                                                                                                                                                                                                                                                                                                                                                                                                                                                                                                                                                                                                                                                                                                                                                                                                                                                                                                                                                                                                                                                                                                                                                                                                                                                                                                                                                                                                                                                               |