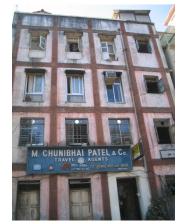

| Common Ref no: 2005/GII/470  Card No. 154  Ward (Part) D Ward (Part II)  CS No. 418  Plot Area 917.05 sq m  B U Area NA  Date 9th February 05  Record by Malini Rajalakshmi  Review by Sheetal Gandhi | TUINATH MARO              |
|-------------------------------------------------------------------------------------------------------------------------------------------------------------------------------------------------------|---------------------------|
| Plot Area 917.05 sq m B U Area NA Date 9th February 05 Record by Malini Rajalakshmi                                                                                                                   | U.NATH WARO               |
| Plot Area 917.05 sq m B U Area NA Date 9th February 05 Record by Malini Rajalakshmi                                                                                                                   | MATH MARO 5               |
| Plot Area 917.05 sq m B U Area NA Date 9th February 05 Record by Malini Rajalakshmi                                                                                                                   | 7 700                     |
| B U Area NA  Date 9th February 05  Record by Malini Rajalakshmi                                                                                                                                       |                           |
| Date 9th February 05 Record by Malini Rajalakshmi                                                                                                                                                     | 311 115                   |
| Record by Malini Rajalakshmi                                                                                                                                                                          |                           |
|                                                                                                                                                                                                       | 8 <b>/ 1</b>              |
| Review by Sheetal Gandhi                                                                                                                                                                              | N.S. PATKAR WARC          |
| 1                                                                                                                                                                                                     | OATKAR ROAD               |
| Int MR Ext MR                                                                                                                                                                                         | N.S. IGHE                 |
| Photo Ref 470a – 470                                                                                                                                                                                  |                           |
| 1.0 DENOMINATION                                                                                                                                                                                      |                           |
| 1.1 Name of Premises Swami Prempuri Ashram Trust Building                                                                                                                                             |                           |
| 1.2 Earlier Name Aurora House                                                                                                                                                                         |                           |
| 1.3 Built In 1930 Extension Date(if any): 2 <sup>nd</sup> and 3 <sup>rd</sup> floors ad                                                                                                               | Ided in 1975, 4th and 5th |
| added in 1980s                                                                                                                                                                                        |                           |
|                                                                                                                                                                                                       |                           |
| 2.0 ACCESS ROADS                                                                                                                                                                                      |                           |
| 2.1 Main N S Patkar Marg (Hughes Road)                                                                                                                                                                |                           |
| 2.2 Subsidiary Babulnath Marg                                                                                                                                                                         |                           |
|                                                                                                                                                                                                       |                           |
| 3.0 OWNERSHIP PATTERN                                                                                                                                                                                 |                           |
| 3.1 Present Trust [Prempuri Ashram Trust]                                                                                                                                                             |                           |
| 3.2 Past Private[ Maharaja of Indore]                                                                                                                                                                 |                           |
| 3.3 Status Tenanted                                                                                                                                                                                   |                           |
|                                                                                                                                                                                                       |                           |
| 4.0 USE                                                                                                                                                                                               |                           |
| 4.1 Present Residence on first floor, Offices on all other floors.                                                                                                                                    |                           |
| 4.2 Past Guest house                                                                                                                                                                                  |                           |
| 4.3 Usage Commercial and residential                                                                                                                                                                  |                           |
|                                                                                                                                                                                                       |                           |
| 5.0 SIGNIFICANCE & VALUE CLASSIFICATION                                                                                                                                                               | O N                       |
| 5.1 Townscape(Natural/Manmade) A striking corner building at the junction of N S Pa                                                                                                                   |                           |
| Marg , the Ashram stands opposite to the subsidi                                                                                                                                                      |                           |
| Kareghat colony on Babulnath marg and the Parsi t                                                                                                                                                     | ,                         |
| Marg. Accessed well by BEST buses , close to Cha                                                                                                                                                      |                           |
| the building has a highly ornate façade in buff basal                                                                                                                                                 |                           |
| 5.3 Architectural Description Planning                                                                                                                                                                |                           |
| Designed as a corner building, it has a long wing alc                                                                                                                                                 | ong the N S Patkar Marg   |
| and a shorter wing along the Babulnath Marg both c                                                                                                                                                    |                           |
| floor has main entry at the corner marked by a circul                                                                                                                                                 |                           |
| projecting out at the first floor. This balcony is flanke                                                                                                                                             | ed by 2 smaller circular  |
| balconies on both sides. The main staircase is on th                                                                                                                                                  |                           |
| accessed from the Babulnath Marg. There are two e                                                                                                                                                     |                           |
| Patkar Marg – a subsidiary entrance gate leading to                                                                                                                                                   |                           |
| from the South façade of the building and is a minor                                                                                                                                                  |                           |
| the North end of the longer wing.                                                                                                                                                                     |                           |
|                                                                                                                                                                                                       |                           |

| 470 | SWAMI PREMPURI ASHR  | AM TRUST BUILDING                                                                                                                                                                                                                                                                                                                                                                                                                                                                                                                                                                                                              |
|-----|----------------------|--------------------------------------------------------------------------------------------------------------------------------------------------------------------------------------------------------------------------------------------------------------------------------------------------------------------------------------------------------------------------------------------------------------------------------------------------------------------------------------------------------------------------------------------------------------------------------------------------------------------------------|
|     |                      | Stylistic Classification                                                                                                                                                                                                                                                                                                                                                                                                                                                                                                                                                                                                       |
|     |                      | The original building was a Neo Classical Basalt stone structure of the early                                                                                                                                                                                                                                                                                                                                                                                                                                                                                                                                                  |
|     |                      | 20th century. This however has been virtually encased with an RCC framed                                                                                                                                                                                                                                                                                                                                                                                                                                                                                                                                                       |
|     |                      | structure of a mid 20th century revivalist genre with pseudo Islamic arch                                                                                                                                                                                                                                                                                                                                                                                                                                                                                                                                                      |
|     |                      | profiles, floret motifs and such revivalist motifs in cement concrete.                                                                                                                                                                                                                                                                                                                                                                                                                                                                                                                                                         |
| 5.4 | Intrinsic            | Character Defining Elements                                                                                                                                                                                                                                                                                                                                                                                                                                                                                                                                                                                                    |
|     |                      | Internal                                                                                                                                                                                                                                                                                                                                                                                                                                                                                                                                                                                                                       |
|     |                      | Half louvred and half paneled doors, Minton tiles on floors, Carved stone hand rails                                                                                                                                                                                                                                                                                                                                                                                                                                                                                                                                           |
|     |                      | External                                                                                                                                                                                                                                                                                                                                                                                                                                                                                                                                                                                                                       |
|     |                      | The longer wing facing the N S Patkar Marg has five semicircular decoratiive arches on the ground floor with 2 windows, each one flanked by 2 pillars on either side with circular openings above each. There is a minor entrance from N S Patkar Marg crowned by a triangular pediment carved in stone. The first floor has rectangular windows decorated with carvings in stone above. The main entry to the building from the corner is flanked by a double shutter full window on either side. The first floor balcony has stone hand rails and 2 small circular balconies resting on heavily carved stone beams on either |
|     |                      | side, above the full window. The other floors have simple rectangular                                                                                                                                                                                                                                                                                                                                                                                                                                                                                                                                                          |
|     |                      | windows along the long and short wing. The corner façade has single shutter                                                                                                                                                                                                                                                                                                                                                                                                                                                                                                                                                    |
|     |                      | windows flanked by decorative columns.                                                                                                                                                                                                                                                                                                                                                                                                                                                                                                                                                                                         |
| 5.5 | Value Classification | Existing Grade: Grade III Recommended Grade: to be deleted                                                                                                                                                                                                                                                                                                                                                                                                                                                                                                                                                                     |
| 5.5 |                      | E, I(sec), G(grp)                                                                                                                                                                                                                                                                                                                                                                                                                                                                                                                                                                                                              |
|     |                      | 7 (***)7 **(3)*/                                                                                                                                                                                                                                                                                                                                                                                                                                                                                                                                                                                                               |
| 6.0 |                      | TOPOGRAPHY                                                                                                                                                                                                                                                                                                                                                                                                                                                                                                                                                                                                                     |
| 6.1 | Floors               | Ground + 5 floors                                                                                                                                                                                                                                                                                                                                                                                                                                                                                                                                                                                                              |
| 7.0 |                      | CONSTRUCTION                                                                                                                                                                                                                                                                                                                                                                                                                                                                                                                                                                                                                   |
| 7.1 | Plinth               | 1 ft high masonry plinth in buff basalt stone                                                                                                                                                                                                                                                                                                                                                                                                                                                                                                                                                                                  |
| 7.2 | Walls                | External wall in brick with buff basalt stone facing, Internal walls in brick                                                                                                                                                                                                                                                                                                                                                                                                                                                                                                                                                  |
| 7.3 | Floor                | Brick coba on timber boardings resting on timber joists supported by timber beams which has steel sections on both sides; Balconies on the first floor has stone floor.                                                                                                                                                                                                                                                                                                                                                                                                                                                        |
|     |                      | Original Minton tile flooring survives on the lower floor.                                                                                                                                                                                                                                                                                                                                                                                                                                                                                                                                                                     |
| 7.4 | Stairs               | Two stair cases in reinforced concrete, one accessed from the N S Patkar                                                                                                                                                                                                                                                                                                                                                                                                                                                                                                                                                       |
|     |                      | Marg and the other accessed from the Babulnath marg.                                                                                                                                                                                                                                                                                                                                                                                                                                                                                                                                                                           |
| 7.5 | Openings             | Pseudo Norman windows on the ground floor, rectangular windows with decoration above on the first floor, circular ventilators above windows on ground floor, Ventilators with wooden frame and glass panels above doors                                                                                                                                                                                                                                                                                                                                                                                                        |
|     |                      | and windows on the other floors.                                                                                                                                                                                                                                                                                                                                                                                                                                                                                                                                                                                               |
| 7.6 | Roofing              | Lime Concrete roof laid over timber boardings resting on timber joists                                                                                                                                                                                                                                                                                                                                                                                                                                                                                                                                                         |
| 7.5 |                      | supported by timber beams                                                                                                                                                                                                                                                                                                                                                                                                                                                                                                                                                                                                      |
| 7.7 | A.C. J.C.            |                                                                                                                                                                                                                                                                                                                                                                                                                                                                                                                                                                                                                                |
| 7.7 | Articulation         | Carvings on the Norman windows, decorative triangular pediment in stone over the subsidiary entrance, decorative concrete and stone handrails                                                                                                                                                                                                                                                                                                                                                                                                                                                                                  |
| 7.8 | Finishes             | Walls Buff basalt stone facing for the walls, Internal walls have white limewash                                                                                                                                                                                                                                                                                                                                                                                                                                                                                                                                               |