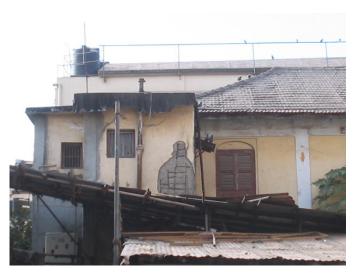

| 470  | SWAMI PREMPURI ASHRA                 | AM TRUST BUILDING                                                                  |
|------|--------------------------------------|------------------------------------------------------------------------------------|
|      |                                      | Flooring                                                                           |
|      |                                      | Minton tiles on ground floor of the longer wing and the corner wing and            |
|      |                                      | granite flooring in the shorter wing; First floor has minton tiles and all other   |
|      |                                      | floors have ceramic tiles                                                          |
|      |                                      | Staircases                                                                         |
|      |                                      | 2 reinforced concrete staircases have wooden hand rails and posts                  |
| 7.9  | Interiors(Movable&Immovable)         | Windows on the rear side has exposed stone sills, patterns created by              |
|      |                                      | minton tiles on the first floor, Collection of paintings and old furniture, carved |
|      |                                      | stone hand rails                                                                   |
| 7.10 | Compound/Fence/Gate                  | Brick wall on 2 sides, no compound wall on the side of the roads                   |
| 7.11 | Curtilege/ Unbuilt space/out         | No outbuildings on the site                                                        |
|      | buildings/landscape                  |                                                                                    |
|      |                                      |                                                                                    |
| 8.0  |                                      | SERVICES & UTILITIES                                                               |
| 8.1  | Lighting                             | Tube lights and bulbs inside offices and residences                                |
| 8.2  | Ventilation                          | Arched Glass ventilators above the windows                                         |
| 8.3  | Electricity                          | BEST                                                                               |
| 8.4  | Water Supply                         | BMC                                                                                |
| 8.5  | Drainage (Plumbing and sanitatition) | Rain water pipes and drainage pipes running along the rear face of the             |
|      |                                      | building, water pipes running along the façade facing the main roads.              |
|      |                                      | Waterpipes piercing through the ventilators and round opening above the            |
|      |                                      | windows                                                                            |
| 8.6  | Fire Precaution                      | No precautions taken                                                               |
| 8.7  | Other (HVAC/BMC/Security             | Entrance manned by security guard                                                  |
|      | Systems)                             |                                                                                    |
|      |                                      |                                                                                    |
| 9.0  |                                      | CONDITION                                                                          |
| 9.1  | Plinth                               | No damage of plinth observed                                                       |
| 9.2  | Walls                                | Discoloration of stone on all facades, flaking and efflorescence of stone,         |
|      |                                      | dampness on walls, dry moss mainly on the corner façade, dry moss on the           |
|      |                                      | front and side facades                                                             |
| 9.3  | Floor                                | No damage of minton tiles inside rooms and stone slabs in balconies                |
|      |                                      | recorded                                                                           |
| 9.4  | Stairs                               | The reinforced concrete staircase is in good condition                             |
| 9.5  | Openings                             | No damage of glass panels observed                                                 |
| 9.6  | Roofing                              | Mangalore tiles are in visually good condition, rafters and boards are in good     |
|      |                                      | condition                                                                          |
| 9.7  | Articulation & Finishes              | Dry moss on articulation in stone                                                  |
| 9.8  | Services                             | Leakage of drainage pipes on the South facade                                      |
| 9.9  | Outbuildings                         | No outbuildings in the compound                                                    |
| 9.10 | Overall Condition                    | Fair Maintenance level Irregular                                                   |
|      |                                      |                                                                                    |
| 10.0 |                                      | TRANSFORMATION                                                                     |
| 10.1 | Form                                 | 4 floors have been added to the originally G+1 structure. The original             |
|      |                                      | structure had a pitched roof with mangalore tiles which was demolished for         |
|      |                                      | the addition. RCC Columns have been erected on all 4 sides of the building         |
|      |                                      | for the construction of the upper floors. The columns blocks the view of the       |
|      |                                      | original building. The addition of floors destroys the propotion of the original   |
|      |                                      | building;                                                                          |

| 470  | SWAMI PREMPURI ASHRA    | AM TRUST BUILDING                                                                                                                                                                                                                                                                                                                                                                                                                                                                                                                                                                                                             |
|------|-------------------------|-------------------------------------------------------------------------------------------------------------------------------------------------------------------------------------------------------------------------------------------------------------------------------------------------------------------------------------------------------------------------------------------------------------------------------------------------------------------------------------------------------------------------------------------------------------------------------------------------------------------------------|
| 10.2 | Structure               | Columns have been erected on all 4 sides of the building for the construction of the 2 <sup>nd</sup> , 3 <sup>rd</sup> , 4 <sup>th</sup> and 5 <sup>th</sup> floors. The structure has changed from G+1 to a G+5 structure                                                                                                                                                                                                                                                                                                                                                                                                    |
| 10.3 | Articulation & Finishes | The exterior enveloping of the building in a ghastly pink coloured RCC frame with pseudo revivalist arched concrete frames is a most insensitive addition. However, what needs to be preserved, are the stone ashlar masonry of the original building and its decorative balusters, arched window openings and interior Minton tiles.                                                                                                                                                                                                                                                                                         |
| 11.0 |                         | DP REMARKS/PERCEIVED THREATS                                                                                                                                                                                                                                                                                                                                                                                                                                                                                                                                                                                                  |
| 11.0 |                         | BI REMARKON ERGENED TIMENTO                                                                                                                                                                                                                                                                                                                                                                                                                                                                                                                                                                                                   |
| 12.0 |                         | ADDITIONAL NOTES/REFERENCES/DOCUMENTS AVAILABLE/RECOMMENDATIONS & SUGGESTIONS FOR IMPLEMENTATION There was a single staircase in wood (demolished during the extention) for the original building which was at the center of the longer wing of the building and was accessed from within the building. The original building had a pitched roof with Mangalore tiles. The rounded corner of the building had separate sloping roof.                                                                                                                                                                                          |
| 12.1 | Historical Background   | The building was built by Maharaja of Indore as his guest house. The Maharaja fell in love with Mrs. Bawla and arranged four of his people to murder Mr. Bawla. These people stayed in the first floor of the guest house and killed Mr. Bawla near Hanging gardens. This later on became a court case. After this incident nobody stayed in this building for long till 1936. The building originally had a ground floor and first floor. Later on 4 storeys were added demolishing the sloping roof with mangalore pattern tiles on it. The round corner of the building joining the two wings had a separate sloping roof. |