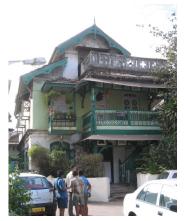

| Common Ref no: 2005/GII/470  Card No. 154  Ward (Part) D Ward (Part II)  CS No. 418  Plot Area 917.05 sq m  B U Area NA  Date 9th February 05  Record by Malini Rajalakshmi  Review by Sheetal Gandhi | TUINATH MARO              |
|-------------------------------------------------------------------------------------------------------------------------------------------------------------------------------------------------------|---------------------------|
| Plot Area 917.05 sq m B U Area NA Date 9th February 05 Record by Malini Rajalakshmi                                                                                                                   | U.NATH WARO               |
| Plot Area 917.05 sq m B U Area NA Date 9th February 05 Record by Malini Rajalakshmi                                                                                                                   | MATH MARO 5               |
| Plot Area 917.05 sq m B U Area NA Date 9th February 05 Record by Malini Rajalakshmi                                                                                                                   | 7 700                     |
| B U Area NA  Date 9th February 05  Record by Malini Rajalakshmi                                                                                                                                       |                           |
| Date 9th February 05 Record by Malini Rajalakshmi                                                                                                                                                     | 311 115                   |
| Record by Malini Rajalakshmi                                                                                                                                                                          |                           |
|                                                                                                                                                                                                       | 8 <b>/ 1</b>              |
| Review by Sheetal Gandhi                                                                                                                                                                              | N.S. PATKAR WARC          |
| 1                                                                                                                                                                                                     | OATKAR ROAD               |
| Int MR Ext MR                                                                                                                                                                                         | N.S. IGHE                 |
| Photo Ref 470a – 470                                                                                                                                                                                  |                           |
| 1.0 DENOMINATION                                                                                                                                                                                      |                           |
| 1.1 Name of Premises Swami Prempuri Ashram Trust Building                                                                                                                                             |                           |
| 1.2 Earlier Name Aurora House                                                                                                                                                                         |                           |
| 1.3 Built In 1930 Extension Date(if any): 2 <sup>nd</sup> and 3 <sup>rd</sup> floors ad                                                                                                               | Ided in 1975, 4th and 5th |
| added in 1980s                                                                                                                                                                                        |                           |
|                                                                                                                                                                                                       |                           |
| 2.0 ACCESS ROADS                                                                                                                                                                                      |                           |
| 2.1 Main N S Patkar Marg (Hughes Road)                                                                                                                                                                |                           |
| 2.2 Subsidiary Babulnath Marg                                                                                                                                                                         |                           |
|                                                                                                                                                                                                       |                           |
| 3.0 OWNERSHIP PATTERN                                                                                                                                                                                 |                           |
| 3.1 Present Trust [Prempuri Ashram Trust]                                                                                                                                                             |                           |
| 3.2 Past Private[ Maharaja of Indore]                                                                                                                                                                 |                           |
| 3.3 Status Tenanted                                                                                                                                                                                   |                           |
|                                                                                                                                                                                                       |                           |
| 4.0 USE                                                                                                                                                                                               |                           |
| 4.1 Present Residence on first floor, Offices on all other floors.                                                                                                                                    |                           |
| 4.2 Past Guest house                                                                                                                                                                                  |                           |
| 4.3 Usage Commercial and residential                                                                                                                                                                  |                           |
|                                                                                                                                                                                                       |                           |
| 5.0 SIGNIFICANCE & VALUE CLASSIFICATION                                                                                                                                                               | O N                       |
| 5.1 Townscape(Natural/Manmade) A striking corner building at the junction of N S Pa                                                                                                                   |                           |
| Marg , the Ashram stands opposite to the subsidi                                                                                                                                                      |                           |
| Kareghat colony on Babulnath marg and the Parsi t                                                                                                                                                     | ,                         |
| Marg. Accessed well by BEST buses , close to Cha                                                                                                                                                      |                           |
| the building has a highly ornate façade in buff basal                                                                                                                                                 |                           |
| 5.3 Architectural Description Planning                                                                                                                                                                |                           |
| Designed as a corner building, it has a long wing alc                                                                                                                                                 | ong the N S Patkar Marg   |
| and a shorter wing along the Babulnath Marg both c                                                                                                                                                    |                           |
| floor has main entry at the corner marked by a circul                                                                                                                                                 |                           |
| projecting out at the first floor. This balcony is flanke                                                                                                                                             | ed by 2 smaller circular  |
| balconies on both sides. The main staircase is on th                                                                                                                                                  |                           |
| accessed from the Babulnath Marg. There are two e                                                                                                                                                     |                           |
| Patkar Marg – a subsidiary entrance gate leading to                                                                                                                                                   |                           |
| from the South façade of the building and is a minor                                                                                                                                                  |                           |
| the North end of the longer wing.                                                                                                                                                                     |                           |
|                                                                                                                                                                                                       |                           |

| 470 | SWAMI PREMPURI ASHR  | AM TRUST BUILDING                                                                                                                                                                                                                                                                                                                                                                                                                                                                                                                                                                                                              |
|-----|----------------------|--------------------------------------------------------------------------------------------------------------------------------------------------------------------------------------------------------------------------------------------------------------------------------------------------------------------------------------------------------------------------------------------------------------------------------------------------------------------------------------------------------------------------------------------------------------------------------------------------------------------------------|
|     |                      | Stylistic Classification                                                                                                                                                                                                                                                                                                                                                                                                                                                                                                                                                                                                       |
|     |                      | The original building was a Neo Classical Basalt stone structure of the early                                                                                                                                                                                                                                                                                                                                                                                                                                                                                                                                                  |
|     |                      | 20th century. This however has been virtually encased with an RCC framed                                                                                                                                                                                                                                                                                                                                                                                                                                                                                                                                                       |
|     |                      | structure of a mid 20th century revivalist genre with pseudo Islamic arch                                                                                                                                                                                                                                                                                                                                                                                                                                                                                                                                                      |
|     |                      | profiles, floret motifs and such revivalist motifs in cement concrete.                                                                                                                                                                                                                                                                                                                                                                                                                                                                                                                                                         |
| 5.4 | Intrinsic            | Character Defining Elements                                                                                                                                                                                                                                                                                                                                                                                                                                                                                                                                                                                                    |
|     |                      | Internal                                                                                                                                                                                                                                                                                                                                                                                                                                                                                                                                                                                                                       |
|     |                      | Half louvred and half paneled doors, Minton tiles on floors, Carved stone hand rails                                                                                                                                                                                                                                                                                                                                                                                                                                                                                                                                           |
|     |                      | External                                                                                                                                                                                                                                                                                                                                                                                                                                                                                                                                                                                                                       |
|     |                      | The longer wing facing the N S Patkar Marg has five semicircular decoratiive arches on the ground floor with 2 windows, each one flanked by 2 pillars on either side with circular openings above each. There is a minor entrance from N S Patkar Marg crowned by a triangular pediment carved in stone. The first floor has rectangular windows decorated with carvings in stone above. The main entry to the building from the corner is flanked by a double shutter full window on either side. The first floor balcony has stone hand rails and 2 small circular balconies resting on heavily carved stone beams on either |
|     |                      | side, above the full window. The other floors have simple rectangular                                                                                                                                                                                                                                                                                                                                                                                                                                                                                                                                                          |
|     |                      | windows along the long and short wing. The corner façade has single shutter                                                                                                                                                                                                                                                                                                                                                                                                                                                                                                                                                    |
|     |                      | windows flanked by decorative columns.                                                                                                                                                                                                                                                                                                                                                                                                                                                                                                                                                                                         |
| 5.5 | Value Classification | Existing Grade: Grade III Recommended Grade: to be deleted                                                                                                                                                                                                                                                                                                                                                                                                                                                                                                                                                                     |
| 5.5 |                      | E, I(sec), G(grp)                                                                                                                                                                                                                                                                                                                                                                                                                                                                                                                                                                                                              |
|     |                      | 7 (***)7 **(3)*/                                                                                                                                                                                                                                                                                                                                                                                                                                                                                                                                                                                                               |
| 6.0 |                      | TOPOGRAPHY                                                                                                                                                                                                                                                                                                                                                                                                                                                                                                                                                                                                                     |
| 6.1 | Floors               | Ground + 5 floors                                                                                                                                                                                                                                                                                                                                                                                                                                                                                                                                                                                                              |
| 7.0 |                      | CONSTRUCTION                                                                                                                                                                                                                                                                                                                                                                                                                                                                                                                                                                                                                   |
| 7.1 | Plinth               | 1 ft high masonry plinth in buff basalt stone                                                                                                                                                                                                                                                                                                                                                                                                                                                                                                                                                                                  |
| 7.2 | Walls                | External wall in brick with buff basalt stone facing, Internal walls in brick                                                                                                                                                                                                                                                                                                                                                                                                                                                                                                                                                  |
| 7.3 | Floor                | Brick coba on timber boardings resting on timber joists supported by timber beams which has steel sections on both sides; Balconies on the first floor has stone floor.                                                                                                                                                                                                                                                                                                                                                                                                                                                        |
|     |                      | Original Minton tile flooring survives on the lower floor.                                                                                                                                                                                                                                                                                                                                                                                                                                                                                                                                                                     |
| 7.4 | Stairs               | Two stair cases in reinforced concrete, one accessed from the N S Patkar                                                                                                                                                                                                                                                                                                                                                                                                                                                                                                                                                       |
|     |                      | Marg and the other accessed from the Babulnath marg.                                                                                                                                                                                                                                                                                                                                                                                                                                                                                                                                                                           |
| 7.5 | Openings             | Pseudo Norman windows on the ground floor, rectangular windows with decoration above on the first floor, circular ventilators above windows on ground floor, Ventilators with wooden frame and glass panels above doors                                                                                                                                                                                                                                                                                                                                                                                                        |
|     |                      | and windows on the other floors.                                                                                                                                                                                                                                                                                                                                                                                                                                                                                                                                                                                               |
| 7.6 | Roofing              | Lime Concrete roof laid over timber boardings resting on timber joists                                                                                                                                                                                                                                                                                                                                                                                                                                                                                                                                                         |
| 7.5 |                      | supported by timber beams                                                                                                                                                                                                                                                                                                                                                                                                                                                                                                                                                                                                      |
| 7.7 | A.C. J.C.            |                                                                                                                                                                                                                                                                                                                                                                                                                                                                                                                                                                                                                                |
| 7.7 | Articulation         | Carvings on the Norman windows, decorative triangular pediment in stone over the subsidiary entrance, decorative concrete and stone handrails                                                                                                                                                                                                                                                                                                                                                                                                                                                                                  |
| 7.8 | Finishes             | Walls Buff basalt stone facing for the walls, Internal walls have white limewash                                                                                                                                                                                                                                                                                                                                                                                                                                                                                                                                               |