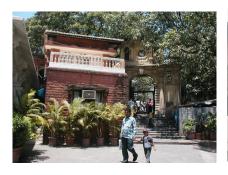

### 470 SWAMI PREMPURI ASHRAM TRUST BUILDING

| 471 | KHAREGHAT COLONY           |                                                                                                                |
|-----|----------------------------|----------------------------------------------------------------------------------------------------------------|
|     |                            | Common Ref no: 2005/GII/471                                                                                    |
|     | F F                        | Card No.155                                                                                                    |
|     | L CONTRACTOR L             | Ward (Part) D Ward (Part II)                                                                                   |
|     |                            | CS No. 434                                                                                                     |
|     |                            | Plot Area 44076.15 sq m                                                                                        |
|     |                            | B U Area NA                                                                                                    |
|     |                            | Date 8th February 05                                                                                           |
|     |                            | Record by Malini Rajalakshmi                                                                                   |
|     |                            | Review by Aishwarya Tipnis                                                                                     |
|     | ON                         | Int MR Ext MR                                                                                                  |
|     |                            | Photo Ref :471a- 471r                                                                                          |
| 1.0 |                            | DENOMINATION                                                                                                   |
| 1.1 | Name of Premises           | Khareghat colony                                                                                               |
| 1.2 | Earlier Name               | Khareghat colony                                                                                               |
| 1.4 | Built In                   | 1917 Extension Date(if any): NA                                                                                |
|     |                            |                                                                                                                |
| 2.0 |                            | ACCESS ROADS                                                                                                   |
| 2.1 | Main                       | N S Patkar Marg (Hughes Road)                                                                                  |
| 2.2 | Subsidiary                 | Babulnath Marg                                                                                                 |
|     |                            | -                                                                                                              |
| 3.0 |                            | OWNERSHIP PATTERN                                                                                              |
| 3.1 | Present                    | Trust (Bmbay Parsee Panchayat)                                                                                 |
| 3.2 | Past                       | Trust (Bombay Parsee Panchayat)                                                                                |
| 3.3 | Status                     | Tenanted                                                                                                       |
|     |                            |                                                                                                                |
| 4.0 |                            | USE                                                                                                            |
| 4.1 | Present                    | Residential                                                                                                    |
| 4.2 | Past                       | Residential                                                                                                    |
| 4.3 | Usage                      | Regular(Daily)                                                                                                 |
|     |                            |                                                                                                                |
| 5.0 |                            | SIGNIFICANCE & VALUE CLASSIFICATION                                                                            |
| 5.1 | Townscape(Natural/Manmade) | Amongst the first group housing schemes in Bombay, the Khareghat Colony,                                       |
|     |                            | with 29 residential units meant exclusively for the Parsees. Built at the important                            |
|     |                            | junction of Babulnath Road and NS Patkar Marg, on a sloping plot with                                          |
|     |                            | Babulnath Temple to the south and the Parsee Towers of Silence to the west.                                    |
|     |                            | The colony is characterised by the its modest scale of ground plus two storeyed                                |
|     | 1.111.1.15                 | units, along the slope of the site.                                                                            |
| 5.2 | Architectural Description  | Planning                                                                                                       |
|     |                            | The site has 2 main entrances, one from the Babulnath road marked by a                                         |
|     |                            | memorial erected for the Zorastrians and the second one from the NS Patkar                                     |
|     |                            | Marg marked by a statue of Muncherji Pestonji Khareghat who is said to have                                    |
|     |                            | gifted the site to the Parsee Panchayat. There is a side entrance for the people                               |
|     |                            | coming to the Tower of Silence. The site has residential units, a museum and                                   |
|     |                            | beyond it lie the Tower of silence.  The recidential units are two to three storage high. There are around ten |
|     |                            | The residential units are two to three storeys high. There are around ten                                      |
|     |                            | different typologies of units. One such typology which forms the front row along                               |
|     |                            | the N S Patkar Marg has 3 storeys with 3 flats on each side of the main                                        |
| L   | 1                          | staircase Each flat has recessed balconies in the front façade. Each flat has a                                |

| 471 | KHAREGHAT COLONY     |                                                                                                                                                                                                                                                                                                                                                                                                                                                                                                                                                                                                                                                                                                                                                                                                                                                                                                                                                                                                                                                                                                                                                                                                                                                                                                                                                                                                                                                                                                                                                                                                                                                                             |
|-----|----------------------|-----------------------------------------------------------------------------------------------------------------------------------------------------------------------------------------------------------------------------------------------------------------------------------------------------------------------------------------------------------------------------------------------------------------------------------------------------------------------------------------------------------------------------------------------------------------------------------------------------------------------------------------------------------------------------------------------------------------------------------------------------------------------------------------------------------------------------------------------------------------------------------------------------------------------------------------------------------------------------------------------------------------------------------------------------------------------------------------------------------------------------------------------------------------------------------------------------------------------------------------------------------------------------------------------------------------------------------------------------------------------------------------------------------------------------------------------------------------------------------------------------------------------------------------------------------------------------------------------------------------------------------------------------------------------------|
| 5.3 | Intrinsic            | living room, 4 bed rooms and a toilet. The Dining and kitchen on the rear side is planned in such a way that it creates a court in the centre. A fire escape staircase in the rear accessed from a common lobby of the 2 flats runs throughout from top to Ground floor. One of the buildings in the first row has a striking elevation with the main entrance marked with 4 columns at the centre of which is the rectangular door crowned with a semicircular ventilator. The living rooms have bay windows. This building is said to be the first building, which was constructed in the site.  Most of the other units have a central staircase leading to two wings on either side. Some others have the staircase on one end and residential wing on the other end. Most of the bedrooms in the residential units have bay windows. There is also another single storeyed old structure called the Rawan Bunglies with 5 rooms in a row with attached toilets and kitchen. The dead bodies of the Parsees were taken to this place before taking to the Tower of Silence. The Tower of silence stands at the highest point of the site away from the residential units by a huge garden. It is marked by an entrance gate.  Stylistic Classification  Built in the Colonial hybrid style, the building is characterised by sloping Mangalore tiled roofs, verandahs with timber balusters, pilasters in stucco plaster, rectangular and semi-circular arched openings with fanlights, Tuscan columns and decorative gables with rose windows.  Character Defining Elements  External  Wooden brackets, bay windows, gables, chimney, fire escape stair case, circular |
|     |                      | windows in the front façade, decorative cornices, projecting and recessed balconies, rectangular windows with keystones in the center, arched openings Internal  Timber staircases with decorative newel posts, pitched roof supported on timber trusses, verandahs with timber railings and trellises and in filled timber louvers,                                                                                                                                                                                                                                                                                                                                                                                                                                                                                                                                                                                                                                                                                                                                                                                                                                                                                                                                                                                                                                                                                                                                                                                                                                                                                                                                        |
| 5.4 | Value Classification | Existing Grade: Grade III Recommended Grade: Grade II B A(arc),B(per),B(des),C(seh),G(grp),E,F                                                                                                                                                                                                                                                                                                                                                                                                                                                                                                                                                                                                                                                                                                                                                                                                                                                                                                                                                                                                                                                                                                                                                                                                                                                                                                                                                                                                                                                                                                                                                                              |
| 6.0 |                      | TOPOGRAPHY                                                                                                                                                                                                                                                                                                                                                                                                                                                                                                                                                                                                                                                                                                                                                                                                                                                                                                                                                                                                                                                                                                                                                                                                                                                                                                                                                                                                                                                                                                                                                                                                                                                                  |
| 6.1 | Floors               | Museum has G+1 Raawan Bunglies has Ground floor Most of the residential units have G+ 2; some have G+1; and some have G+3                                                                                                                                                                                                                                                                                                                                                                                                                                                                                                                                                                                                                                                                                                                                                                                                                                                                                                                                                                                                                                                                                                                                                                                                                                                                                                                                                                                                                                                                                                                                                   |
| 7.0 |                      | CONSTRUCTION                                                                                                                                                                                                                                                                                                                                                                                                                                                                                                                                                                                                                                                                                                                                                                                                                                                                                                                                                                                                                                                                                                                                                                                                                                                                                                                                                                                                                                                                                                                                                                                                                                                                |
| 7.1 | Plinth               | Most of the residential units and Raawan bunglies have masonry plinth is in grey basalt stone                                                                                                                                                                                                                                                                                                                                                                                                                                                                                                                                                                                                                                                                                                                                                                                                                                                                                                                                                                                                                                                                                                                                                                                                                                                                                                                                                                                                                                                                                                                                                                               |
| 7.2 | Walls                | Most of the old residential units are timber-framed structures with brick infill. The buildings constructed in 1900s have brick load bearing walls                                                                                                                                                                                                                                                                                                                                                                                                                                                                                                                                                                                                                                                                                                                                                                                                                                                                                                                                                                                                                                                                                                                                                                                                                                                                                                                                                                                                                                                                                                                          |
| 7.3 | Floor                | Jack arches are used for the flooring in most of the buildings.                                                                                                                                                                                                                                                                                                                                                                                                                                                                                                                                                                                                                                                                                                                                                                                                                                                                                                                                                                                                                                                                                                                                                                                                                                                                                                                                                                                                                                                                                                                                                                                                             |
| 7.4 | Stairs               | Most of the staircases are in timber with timber hand rails, posts and top rail; Some of them have concrete stairs with timber hand rails, posts and top rail; very few residential units have concrete stairs with cast iron hand rails and timber posts and top rail.                                                                                                                                                                                                                                                                                                                                                                                                                                                                                                                                                                                                                                                                                                                                                                                                                                                                                                                                                                                                                                                                                                                                                                                                                                                                                                                                                                                                     |
| 7.5 | Openings             | Rectangular openings with a pair of timber framed and glass shutters opening to the inside and the other pair opening to the outside; 2 shutter and 4 shutter                                                                                                                                                                                                                                                                                                                                                                                                                                                                                                                                                                                                                                                                                                                                                                                                                                                                                                                                                                                                                                                                                                                                                                                                                                                                                                                                                                                                                                                                                                               |