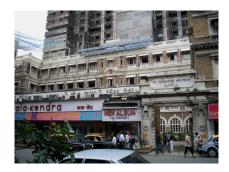

| 470 | SWAMI PREMPURI ASHR  | AM TRUST BUILDING                                                                                                                                                                                                                                                                                                                                                                                                                                                                                                                                                                                                              |
|-----|----------------------|--------------------------------------------------------------------------------------------------------------------------------------------------------------------------------------------------------------------------------------------------------------------------------------------------------------------------------------------------------------------------------------------------------------------------------------------------------------------------------------------------------------------------------------------------------------------------------------------------------------------------------|
|     |                      | Stylistic Classification                                                                                                                                                                                                                                                                                                                                                                                                                                                                                                                                                                                                       |
|     |                      | The original building was a Neo Classical Basalt stone structure of the early                                                                                                                                                                                                                                                                                                                                                                                                                                                                                                                                                  |
|     |                      | 20th century. This however has been virtually encased with an RCC framed                                                                                                                                                                                                                                                                                                                                                                                                                                                                                                                                                       |
|     |                      | structure of a mid 20th century revivalist genre with pseudo Islamic arch                                                                                                                                                                                                                                                                                                                                                                                                                                                                                                                                                      |
|     |                      | profiles, floret motifs and such revivalist motifs in cement concrete.                                                                                                                                                                                                                                                                                                                                                                                                                                                                                                                                                         |
| 5.4 | Intrinsic            | Character Defining Elements                                                                                                                                                                                                                                                                                                                                                                                                                                                                                                                                                                                                    |
|     |                      | Internal                                                                                                                                                                                                                                                                                                                                                                                                                                                                                                                                                                                                                       |
|     |                      | Half louvred and half paneled doors, Minton tiles on floors, Carved stone hand rails                                                                                                                                                                                                                                                                                                                                                                                                                                                                                                                                           |
|     |                      | External                                                                                                                                                                                                                                                                                                                                                                                                                                                                                                                                                                                                                       |
|     |                      | The longer wing facing the N S Patkar Marg has five semicircular decoratiive arches on the ground floor with 2 windows, each one flanked by 2 pillars on either side with circular openings above each. There is a minor entrance from N S Patkar Marg crowned by a triangular pediment carved in stone. The first floor has rectangular windows decorated with carvings in stone above. The main entry to the building from the corner is flanked by a double shutter full window on either side. The first floor balcony has stone hand rails and 2 small circular balconies resting on heavily carved stone beams on either |
|     |                      | side, above the full window. The other floors have simple rectangular                                                                                                                                                                                                                                                                                                                                                                                                                                                                                                                                                          |
|     |                      | windows along the long and short wing. The corner façade has single shutter                                                                                                                                                                                                                                                                                                                                                                                                                                                                                                                                                    |
|     |                      | windows flanked by decorative columns.                                                                                                                                                                                                                                                                                                                                                                                                                                                                                                                                                                                         |
| 5.5 | Value Classification | Existing Grade: Grade III Recommended Grade: to be deleted                                                                                                                                                                                                                                                                                                                                                                                                                                                                                                                                                                     |
| 5.5 |                      | E, I(sec), G(grp)                                                                                                                                                                                                                                                                                                                                                                                                                                                                                                                                                                                                              |
|     |                      | 7 (***)7 **(3)*/                                                                                                                                                                                                                                                                                                                                                                                                                                                                                                                                                                                                               |
| 6.0 |                      | TOPOGRAPHY                                                                                                                                                                                                                                                                                                                                                                                                                                                                                                                                                                                                                     |
| 6.1 | Floors               | Ground + 5 floors                                                                                                                                                                                                                                                                                                                                                                                                                                                                                                                                                                                                              |
| 7.0 |                      | CONSTRUCTION                                                                                                                                                                                                                                                                                                                                                                                                                                                                                                                                                                                                                   |
| 7.1 | Plinth               | 1 ft high masonry plinth in buff basalt stone                                                                                                                                                                                                                                                                                                                                                                                                                                                                                                                                                                                  |
| 7.2 | Walls                | External wall in brick with buff basalt stone facing, Internal walls in brick                                                                                                                                                                                                                                                                                                                                                                                                                                                                                                                                                  |
| 7.3 | Floor                | Brick coba on timber boardings resting on timber joists supported by timber beams which has steel sections on both sides; Balconies on the first floor has stone floor.                                                                                                                                                                                                                                                                                                                                                                                                                                                        |
|     |                      | Original Minton tile flooring survives on the lower floor.                                                                                                                                                                                                                                                                                                                                                                                                                                                                                                                                                                     |
| 7.4 | Stairs               | Two stair cases in reinforced concrete, one accessed from the N S Patkar                                                                                                                                                                                                                                                                                                                                                                                                                                                                                                                                                       |
|     |                      | Marg and the other accessed from the Babulnath marg.                                                                                                                                                                                                                                                                                                                                                                                                                                                                                                                                                                           |
| 7.5 | Openings             | Pseudo Norman windows on the ground floor, rectangular windows with decoration above on the first floor, circular ventilators above windows on ground floor, Ventilators with wooden frame and glass panels above doors                                                                                                                                                                                                                                                                                                                                                                                                        |
|     |                      | and windows on the other floors.                                                                                                                                                                                                                                                                                                                                                                                                                                                                                                                                                                                               |
| 7.6 | Roofing              | Lime Concrete roof laid over timber boardings resting on timber joists                                                                                                                                                                                                                                                                                                                                                                                                                                                                                                                                                         |
| 7.5 |                      | supported by timber beams                                                                                                                                                                                                                                                                                                                                                                                                                                                                                                                                                                                                      |
| 7.7 | A.C. J.C.            |                                                                                                                                                                                                                                                                                                                                                                                                                                                                                                                                                                                                                                |
| 7.7 | Articulation         | Carvings on the Norman windows, decorative triangular pediment in stone over the subsidiary entrance, decorative concrete and stone handrails                                                                                                                                                                                                                                                                                                                                                                                                                                                                                  |
| 7.8 | Finishes             | Walls Buff basalt stone facing for the walls, Internal walls have white limewash                                                                                                                                                                                                                                                                                                                                                                                                                                                                                                                                               |

| 470  | SWAMI PREMPURI ASHRA                 | AM TRUST BUILDING                                                                  |
|------|--------------------------------------|------------------------------------------------------------------------------------|
|      |                                      | Flooring                                                                           |
|      |                                      | Minton tiles on ground floor of the longer wing and the corner wing and            |
|      |                                      | granite flooring in the shorter wing; First floor has minton tiles and all other   |
|      |                                      | floors have ceramic tiles                                                          |
|      |                                      | Staircases                                                                         |
|      |                                      | 2 reinforced concrete staircases have wooden hand rails and posts                  |
| 7.9  | Interiors(Movable&Immovable)         | Windows on the rear side has exposed stone sills, patterns created by              |
|      |                                      | minton tiles on the first floor, Collection of paintings and old furniture, carved |
|      |                                      | stone hand rails                                                                   |
| 7.10 | Compound/Fence/Gate                  | Brick wall on 2 sides, no compound wall on the side of the roads                   |
| 7.11 | Curtilege/ Unbuilt space/out         | No outbuildings on the site                                                        |
|      | buildings/landscape                  |                                                                                    |
|      |                                      |                                                                                    |
| 8.0  |                                      | SERVICES & UTILITIES                                                               |
| 8.1  | Lighting                             | Tube lights and bulbs inside offices and residences                                |
| 8.2  | Ventilation                          | Arched Glass ventilators above the windows                                         |
| 8.3  | Electricity                          | BEST                                                                               |
| 8.4  | Water Supply                         | BMC                                                                                |
| 8.5  | Drainage (Plumbing and sanitatition) | Rain water pipes and drainage pipes running along the rear face of the             |
|      |                                      | building, water pipes running along the façade facing the main roads.              |
|      |                                      | Waterpipes piercing through the ventilators and round opening above the            |
|      |                                      | windows                                                                            |
| 8.6  | Fire Precaution                      | No precautions taken                                                               |
| 8.7  | Other (HVAC/BMC/Security             | Entrance manned by security guard                                                  |
|      | Systems)                             |                                                                                    |
|      |                                      |                                                                                    |
| 9.0  |                                      | CONDITION                                                                          |
| 9.1  | Plinth                               | No damage of plinth observed                                                       |
| 9.2  | Walls                                | Discoloration of stone on all facades, flaking and efflorescence of stone,         |
|      |                                      | dampness on walls, dry moss mainly on the corner façade, dry moss on the           |
|      |                                      | front and side facades                                                             |
| 9.3  | Floor                                | No damage of minton tiles inside rooms and stone slabs in balconies                |
|      |                                      | recorded                                                                           |
| 9.4  | Stairs                               | The reinforced concrete staircase is in good condition                             |
| 9.5  | Openings                             | No damage of glass panels observed                                                 |
| 9.6  | Roofing                              | Mangalore tiles are in visually good condition, rafters and boards are in good     |
|      |                                      | condition                                                                          |
| 9.7  | Articulation & Finishes              | Dry moss on articulation in stone                                                  |
| 9.8  | Services                             | Leakage of drainage pipes on the South facade                                      |
| 9.9  | Outbuildings                         | No outbuildings in the compound                                                    |
| 9.10 | Overall Condition                    | Fair Maintenance level Irregular                                                   |
|      |                                      |                                                                                    |
| 10.0 |                                      | TRANSFORMATION                                                                     |
| 10.1 | Form                                 | 4 floors have been added to the originally G+1 structure. The original             |
|      |                                      | structure had a pitched roof with mangalore tiles which was demolished for         |
|      |                                      | the addition. RCC Columns have been erected on all 4 sides of the building         |
|      |                                      | for the construction of the upper floors. The columns blocks the view of the       |
|      |                                      | original building. The addition of floors destroys the propotion of the original   |
|      |                                      | building;                                                                          |

| 470  | SWAMI PREMPURI ASHRA    | AM TRUST BUILDING                                                                                                                                                                                                                                                                                                                                                                                                                                                                                                                                                                                                             |
|------|-------------------------|-------------------------------------------------------------------------------------------------------------------------------------------------------------------------------------------------------------------------------------------------------------------------------------------------------------------------------------------------------------------------------------------------------------------------------------------------------------------------------------------------------------------------------------------------------------------------------------------------------------------------------|
| 10.2 | Structure               | Columns have been erected on all 4 sides of the building for the construction of the 2 <sup>nd</sup> , 3 <sup>rd</sup> , 4 <sup>th</sup> and 5 <sup>th</sup> floors. The structure has changed from G+1 to a G+5 structure                                                                                                                                                                                                                                                                                                                                                                                                    |
| 10.3 | Articulation & Finishes | The exterior enveloping of the building in a ghastly pink coloured RCC frame with pseudo revivalist arched concrete frames is a most insensitive addition. However, what needs to be preserved, are the stone ashlar masonry of the original building and its decorative balusters, arched window openings and interior Minton tiles.                                                                                                                                                                                                                                                                                         |
| 11.0 |                         | DP REMARKS/PERCEIVED THREATS                                                                                                                                                                                                                                                                                                                                                                                                                                                                                                                                                                                                  |
| 11.0 |                         | BI REMARKON ERGENED TIMENTO                                                                                                                                                                                                                                                                                                                                                                                                                                                                                                                                                                                                   |
| 12.0 |                         | ADDITIONAL NOTES/REFERENCES/DOCUMENTS AVAILABLE/RECOMMENDATIONS & SUGGESTIONS FOR IMPLEMENTATION There was a single staircase in wood (demolished during the extention) for the original building which was at the center of the longer wing of the building and was accessed from within the building. The original building had a pitched roof with Mangalore tiles. The rounded corner of the building had separate sloping roof.                                                                                                                                                                                          |
| 12.1 | Historical Background   | The building was built by Maharaja of Indore as his guest house. The Maharaja fell in love with Mrs. Bawla and arranged four of his people to murder Mr. Bawla. These people stayed in the first floor of the guest house and killed Mr. Bawla near Hanging gardens. This later on became a court case. After this incident nobody stayed in this building for long till 1936. The building originally had a ground floor and first floor. Later on 4 storeys were added demolishing the sloping roof with mangalore pattern tiles on it. The round corner of the building joining the two wings had a separate sloping roof. |