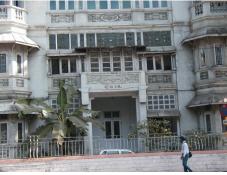

| Common Ref no: 2005/GII/470  Card No. 154  Ward (Part) D Ward (Part II)  CS No. 418  Plot Area 917.05 sq m  B U Area NA  Date 9th February 05  Record by Malini Rajalakshmi  Review by Sheetal Gandhi | TUINATH MARO              |
|-------------------------------------------------------------------------------------------------------------------------------------------------------------------------------------------------------|---------------------------|
| Plot Area 917.05 sq m B U Area NA Date 9th February 05 Record by Malini Rajalakshmi                                                                                                                   | U.NATH WARO               |
| Plot Area 917.05 sq m B U Area NA Date 9th February 05 Record by Malini Rajalakshmi                                                                                                                   | MATH MARO 5               |
| Plot Area 917.05 sq m B U Area NA Date 9th February 05 Record by Malini Rajalakshmi                                                                                                                   | 7 700                     |
| B U Area NA  Date 9th February 05  Record by Malini Rajalakshmi                                                                                                                                       |                           |
| Date 9th February 05 Record by Malini Rajalakshmi                                                                                                                                                     | 311 115                   |
| Record by Malini Rajalakshmi                                                                                                                                                                          |                           |
|                                                                                                                                                                                                       | 8 <b>/ 1</b>              |
| Review by Sheetal Gandhi                                                                                                                                                                              | N.S. PATKAR WARC          |
| 1                                                                                                                                                                                                     | OATKAR ROAD               |
| Int MR Ext MR                                                                                                                                                                                         | N.S. IGHE                 |
| Photo Ref 470a – 470                                                                                                                                                                                  |                           |
| 1.0 DENOMINATION                                                                                                                                                                                      |                           |
| 1.1 Name of Premises Swami Prempuri Ashram Trust Building                                                                                                                                             |                           |
| 1.2 Earlier Name Aurora House                                                                                                                                                                         |                           |
| 1.3 Built In 1930 Extension Date(if any): 2 <sup>nd</sup> and 3 <sup>rd</sup> floors ad                                                                                                               | Ided in 1975, 4th and 5th |
| added in 1980s                                                                                                                                                                                        |                           |
|                                                                                                                                                                                                       |                           |
| 2.0 ACCESS ROADS                                                                                                                                                                                      |                           |
| 2.1 Main N S Patkar Marg (Hughes Road)                                                                                                                                                                |                           |
| 2.2 Subsidiary Babulnath Marg                                                                                                                                                                         |                           |
|                                                                                                                                                                                                       |                           |
| 3.0 OWNERSHIP PATTERN                                                                                                                                                                                 |                           |
| 3.1 Present Trust [Prempuri Ashram Trust]                                                                                                                                                             |                           |
| 3.2 Past Private[ Maharaja of Indore]                                                                                                                                                                 |                           |
| 3.3 Status Tenanted                                                                                                                                                                                   |                           |
|                                                                                                                                                                                                       |                           |
| 4.0 USE                                                                                                                                                                                               |                           |
| 4.1 Present Residence on first floor, Offices on all other floors.                                                                                                                                    |                           |
| 4.2 Past Guest house                                                                                                                                                                                  |                           |
| 4.3 Usage Commercial and residential                                                                                                                                                                  |                           |
|                                                                                                                                                                                                       |                           |
| 5.0 SIGNIFICANCE & VALUE CLASSIFICATION                                                                                                                                                               | O N                       |
| 5.1 Townscape(Natural/Manmade) A striking corner building at the junction of N S Pa                                                                                                                   |                           |
| Marg , the Ashram stands opposite to the subsidi                                                                                                                                                      |                           |
| Kareghat colony on Babulnath marg and the Parsi t                                                                                                                                                     | ,                         |
| Marg. Accessed well by BEST buses , close to Cha                                                                                                                                                      |                           |
| the building has a highly ornate façade in buff basal                                                                                                                                                 |                           |
| 5.3 Architectural Description Planning                                                                                                                                                                |                           |
| Designed as a corner building, it has a long wing alc                                                                                                                                                 | ong the N S Patkar Marg   |
| and a shorter wing along the Babulnath Marg both c                                                                                                                                                    |                           |
| floor has main entry at the corner marked by a circul                                                                                                                                                 |                           |
| projecting out at the first floor. This balcony is flanke                                                                                                                                             | ed by 2 smaller circular  |
| balconies on both sides. The main staircase is on th                                                                                                                                                  |                           |
| accessed from the Babulnath Marg. There are two e                                                                                                                                                     |                           |
| Patkar Marg – a subsidiary entrance gate leading to                                                                                                                                                   |                           |
| from the South façade of the building and is a minor                                                                                                                                                  |                           |
| the North end of the longer wing.                                                                                                                                                                     |                           |
|                                                                                                                                                                                                       |                           |

| 470 | SWAMI PREMPURI ASHR  | AM TRUST BUILDING                                                                                                                                                                                                                                                                                                                                                                                                                                                                                                                                                                                                              |
|-----|----------------------|--------------------------------------------------------------------------------------------------------------------------------------------------------------------------------------------------------------------------------------------------------------------------------------------------------------------------------------------------------------------------------------------------------------------------------------------------------------------------------------------------------------------------------------------------------------------------------------------------------------------------------|
|     |                      | Stylistic Classification                                                                                                                                                                                                                                                                                                                                                                                                                                                                                                                                                                                                       |
|     |                      | The original building was a Neo Classical Basalt stone structure of the early                                                                                                                                                                                                                                                                                                                                                                                                                                                                                                                                                  |
|     |                      | 20th century. This however has been virtually encased with an RCC framed                                                                                                                                                                                                                                                                                                                                                                                                                                                                                                                                                       |
|     |                      | structure of a mid 20th century revivalist genre with pseudo Islamic arch                                                                                                                                                                                                                                                                                                                                                                                                                                                                                                                                                      |
|     |                      | profiles, floret motifs and such revivalist motifs in cement concrete.                                                                                                                                                                                                                                                                                                                                                                                                                                                                                                                                                         |
| 5.4 | Intrinsic            | Character Defining Elements                                                                                                                                                                                                                                                                                                                                                                                                                                                                                                                                                                                                    |
|     |                      | Internal                                                                                                                                                                                                                                                                                                                                                                                                                                                                                                                                                                                                                       |
|     |                      | Half louvred and half paneled doors, Minton tiles on floors, Carved stone hand rails                                                                                                                                                                                                                                                                                                                                                                                                                                                                                                                                           |
|     |                      | External                                                                                                                                                                                                                                                                                                                                                                                                                                                                                                                                                                                                                       |
|     |                      | The longer wing facing the N S Patkar Marg has five semicircular decoratiive arches on the ground floor with 2 windows, each one flanked by 2 pillars on either side with circular openings above each. There is a minor entrance from N S Patkar Marg crowned by a triangular pediment carved in stone. The first floor has rectangular windows decorated with carvings in stone above. The main entry to the building from the corner is flanked by a double shutter full window on either side. The first floor balcony has stone hand rails and 2 small circular balconies resting on heavily carved stone beams on either |
|     |                      | side, above the full window. The other floors have simple rectangular                                                                                                                                                                                                                                                                                                                                                                                                                                                                                                                                                          |
|     |                      | windows along the long and short wing. The corner façade has single shutter                                                                                                                                                                                                                                                                                                                                                                                                                                                                                                                                                    |
|     |                      | windows flanked by decorative columns.                                                                                                                                                                                                                                                                                                                                                                                                                                                                                                                                                                                         |
| 5.5 | Value Classification | Existing Grade: Grade III Recommended Grade: to be deleted                                                                                                                                                                                                                                                                                                                                                                                                                                                                                                                                                                     |
| 5.5 |                      | E, I(sec), G(grp)                                                                                                                                                                                                                                                                                                                                                                                                                                                                                                                                                                                                              |
|     |                      | 7 (***)7 **(3)*/                                                                                                                                                                                                                                                                                                                                                                                                                                                                                                                                                                                                               |
| 6.0 |                      | TOPOGRAPHY                                                                                                                                                                                                                                                                                                                                                                                                                                                                                                                                                                                                                     |
| 6.1 | Floors               | Ground + 5 floors                                                                                                                                                                                                                                                                                                                                                                                                                                                                                                                                                                                                              |
| 7.0 |                      | CONSTRUCTION                                                                                                                                                                                                                                                                                                                                                                                                                                                                                                                                                                                                                   |
| 7.1 | Plinth               | 1 ft high masonry plinth in buff basalt stone                                                                                                                                                                                                                                                                                                                                                                                                                                                                                                                                                                                  |
| 7.2 | Walls                | External wall in brick with buff basalt stone facing, Internal walls in brick                                                                                                                                                                                                                                                                                                                                                                                                                                                                                                                                                  |
| 7.3 | Floor                | Brick coba on timber boardings resting on timber joists supported by timber beams which has steel sections on both sides; Balconies on the first floor has stone floor.                                                                                                                                                                                                                                                                                                                                                                                                                                                        |
|     |                      | Original Minton tile flooring survives on the lower floor.                                                                                                                                                                                                                                                                                                                                                                                                                                                                                                                                                                     |
| 7.4 | Stairs               | Two stair cases in reinforced concrete, one accessed from the N S Patkar                                                                                                                                                                                                                                                                                                                                                                                                                                                                                                                                                       |
|     |                      | Marg and the other accessed from the Babulnath marg.                                                                                                                                                                                                                                                                                                                                                                                                                                                                                                                                                                           |
| 7.5 | Openings             | Pseudo Norman windows on the ground floor, rectangular windows with decoration above on the first floor, circular ventilators above windows on ground floor, Ventilators with wooden frame and glass panels above doors                                                                                                                                                                                                                                                                                                                                                                                                        |
|     |                      | and windows on the other floors.                                                                                                                                                                                                                                                                                                                                                                                                                                                                                                                                                                                               |
| 7.6 | Roofing              | Lime Concrete roof laid over timber boardings resting on timber joists                                                                                                                                                                                                                                                                                                                                                                                                                                                                                                                                                         |
| 7.5 |                      | supported by timber beams                                                                                                                                                                                                                                                                                                                                                                                                                                                                                                                                                                                                      |
| 7.7 | A.C. J.C.            |                                                                                                                                                                                                                                                                                                                                                                                                                                                                                                                                                                                                                                |
| 7.7 | Articulation         | Carvings on the Norman windows, decorative triangular pediment in stone over the subsidiary entrance, decorative concrete and stone handrails                                                                                                                                                                                                                                                                                                                                                                                                                                                                                  |
| 7.8 | Finishes             | Walls Buff basalt stone facing for the walls, Internal walls have white limewash                                                                                                                                                                                                                                                                                                                                                                                                                                                                                                                                               |