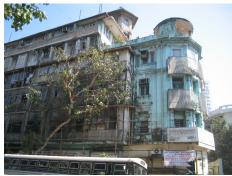

| Common Ref no: 2005/GII/470  Card No. 154  Ward (Part) D Ward (Part II)  CS No. 418  Plot Area 917.05 sq m  B U Area NA  Date 9th February 05  Record by Malini Rajalakshmi  Review by Sheetal Gandhi | TUINATH MARO              |
|-------------------------------------------------------------------------------------------------------------------------------------------------------------------------------------------------------|---------------------------|
| Plot Area 917.05 sq m B U Area NA Date 9th February 05 Record by Malini Rajalakshmi                                                                                                                   | U.NATH WARO               |
| Plot Area 917.05 sq m B U Area NA Date 9th February 05 Record by Malini Rajalakshmi                                                                                                                   | MATH MARO 5               |
| Plot Area 917.05 sq m B U Area NA Date 9th February 05 Record by Malini Rajalakshmi                                                                                                                   | 7 700                     |
| B U Area NA  Date 9th February 05  Record by Malini Rajalakshmi                                                                                                                                       |                           |
| Date 9th February 05 Record by Malini Rajalakshmi                                                                                                                                                     | 311 115                   |
| Record by Malini Rajalakshmi                                                                                                                                                                          |                           |
|                                                                                                                                                                                                       | 8 <b>/ 1</b>              |
| Review by Sheetal Gandhi                                                                                                                                                                              | N.S. PATKAR WARC          |
| 1                                                                                                                                                                                                     | OATKAR ROAD               |
| Int MR Ext MR                                                                                                                                                                                         | N.S. IGHE                 |
| Photo Ref 470a – 470                                                                                                                                                                                  |                           |
| 1.0 DENOMINATION                                                                                                                                                                                      |                           |
| 1.1 Name of Premises Swami Prempuri Ashram Trust Building                                                                                                                                             |                           |
| 1.2 Earlier Name Aurora House                                                                                                                                                                         |                           |
| 1.3 Built In 1930 Extension Date(if any): 2 <sup>nd</sup> and 3 <sup>rd</sup> floors ad                                                                                                               | Ided in 1975, 4th and 5th |
| added in 1980s                                                                                                                                                                                        |                           |
|                                                                                                                                                                                                       |                           |
| 2.0 ACCESS ROADS                                                                                                                                                                                      |                           |
| 2.1 Main N S Patkar Marg (Hughes Road)                                                                                                                                                                |                           |
| 2.2 Subsidiary Babulnath Marg                                                                                                                                                                         |                           |
|                                                                                                                                                                                                       |                           |
| 3.0 OWNERSHIP PATTERN                                                                                                                                                                                 |                           |
| 3.1 Present Trust [Prempuri Ashram Trust]                                                                                                                                                             |                           |
| 3.2 Past Private[ Maharaja of Indore]                                                                                                                                                                 |                           |
| 3.3 Status Tenanted                                                                                                                                                                                   |                           |
|                                                                                                                                                                                                       |                           |
| 4.0 USE                                                                                                                                                                                               |                           |
| 4.1 Present Residence on first floor, Offices on all other floors.                                                                                                                                    |                           |
| 4.2 Past Guest house                                                                                                                                                                                  |                           |
| 4.3 Usage Commercial and residential                                                                                                                                                                  |                           |
|                                                                                                                                                                                                       |                           |
| 5.0 SIGNIFICANCE & VALUE CLASSIFICATION                                                                                                                                                               | O N                       |
| 5.1 Townscape(Natural/Manmade) A striking corner building at the junction of N S Pa                                                                                                                   |                           |
| Marg , the Ashram stands opposite to the subsidi                                                                                                                                                      |                           |
| Kareghat colony on Babulnath marg and the Parsi t                                                                                                                                                     | ,                         |
| Marg. Accessed well by BEST buses , close to Cha                                                                                                                                                      |                           |
| the building has a highly ornate façade in buff basal                                                                                                                                                 |                           |
| 5.3 Architectural Description Planning                                                                                                                                                                |                           |
| Designed as a corner building, it has a long wing alc                                                                                                                                                 | ong the N S Patkar Marg   |
| and a shorter wing along the Babulnath Marg both c                                                                                                                                                    |                           |
| floor has main entry at the corner marked by a circul                                                                                                                                                 |                           |
| projecting out at the first floor. This balcony is flanke                                                                                                                                             | ed by 2 smaller circular  |
| balconies on both sides. The main staircase is on th                                                                                                                                                  |                           |
| accessed from the Babulnath Marg. There are two e                                                                                                                                                     |                           |
| Patkar Marg – a subsidiary entrance gate leading to                                                                                                                                                   |                           |
| from the South façade of the building and is a minor                                                                                                                                                  |                           |
| the North end of the longer wing.                                                                                                                                                                     |                           |
|                                                                                                                                                                                                       |                           |

| 470 | SWAMI PREMPURI ASHR  | AM TRUST BUILDING                                                                                                                                                                                                                                                                                                                                                                                                                                                                                                                                                                                                              |
|-----|----------------------|--------------------------------------------------------------------------------------------------------------------------------------------------------------------------------------------------------------------------------------------------------------------------------------------------------------------------------------------------------------------------------------------------------------------------------------------------------------------------------------------------------------------------------------------------------------------------------------------------------------------------------|
|     |                      | Stylistic Classification                                                                                                                                                                                                                                                                                                                                                                                                                                                                                                                                                                                                       |
|     |                      | The original building was a Neo Classical Basalt stone structure of the early                                                                                                                                                                                                                                                                                                                                                                                                                                                                                                                                                  |
|     |                      | 20th century. This however has been virtually encased with an RCC framed                                                                                                                                                                                                                                                                                                                                                                                                                                                                                                                                                       |
|     |                      | structure of a mid 20th century revivalist genre with pseudo Islamic arch                                                                                                                                                                                                                                                                                                                                                                                                                                                                                                                                                      |
|     |                      | profiles, floret motifs and such revivalist motifs in cement concrete.                                                                                                                                                                                                                                                                                                                                                                                                                                                                                                                                                         |
| 5.4 | Intrinsic            | Character Defining Elements                                                                                                                                                                                                                                                                                                                                                                                                                                                                                                                                                                                                    |
|     |                      | Internal                                                                                                                                                                                                                                                                                                                                                                                                                                                                                                                                                                                                                       |
|     |                      | Half louvred and half paneled doors, Minton tiles on floors, Carved stone hand rails                                                                                                                                                                                                                                                                                                                                                                                                                                                                                                                                           |
|     |                      | External                                                                                                                                                                                                                                                                                                                                                                                                                                                                                                                                                                                                                       |
|     |                      | The longer wing facing the N S Patkar Marg has five semicircular decoratiive arches on the ground floor with 2 windows, each one flanked by 2 pillars on either side with circular openings above each. There is a minor entrance from N S Patkar Marg crowned by a triangular pediment carved in stone. The first floor has rectangular windows decorated with carvings in stone above. The main entry to the building from the corner is flanked by a double shutter full window on either side. The first floor balcony has stone hand rails and 2 small circular balconies resting on heavily carved stone beams on either |
|     |                      | side, above the full window. The other floors have simple rectangular                                                                                                                                                                                                                                                                                                                                                                                                                                                                                                                                                          |
|     |                      | windows along the long and short wing. The corner façade has single shutter                                                                                                                                                                                                                                                                                                                                                                                                                                                                                                                                                    |
|     |                      | windows flanked by decorative columns.                                                                                                                                                                                                                                                                                                                                                                                                                                                                                                                                                                                         |
| 5.5 | Value Classification | Existing Grade: Grade III Recommended Grade: to be deleted                                                                                                                                                                                                                                                                                                                                                                                                                                                                                                                                                                     |
| 5.5 |                      | E, I(sec), G(grp)                                                                                                                                                                                                                                                                                                                                                                                                                                                                                                                                                                                                              |
|     |                      | 7 (***)7 **(3)*/                                                                                                                                                                                                                                                                                                                                                                                                                                                                                                                                                                                                               |
| 6.0 |                      | TOPOGRAPHY                                                                                                                                                                                                                                                                                                                                                                                                                                                                                                                                                                                                                     |
| 6.1 | Floors               | Ground + 5 floors                                                                                                                                                                                                                                                                                                                                                                                                                                                                                                                                                                                                              |
| 7.0 |                      | CONSTRUCTION                                                                                                                                                                                                                                                                                                                                                                                                                                                                                                                                                                                                                   |
| 7.1 | Plinth               | 1 ft high masonry plinth in buff basalt stone                                                                                                                                                                                                                                                                                                                                                                                                                                                                                                                                                                                  |
| 7.2 | Walls                | External wall in brick with buff basalt stone facing, Internal walls in brick                                                                                                                                                                                                                                                                                                                                                                                                                                                                                                                                                  |
| 7.3 | Floor                | Brick coba on timber boardings resting on timber joists supported by timber beams which has steel sections on both sides; Balconies on the first floor has stone floor.                                                                                                                                                                                                                                                                                                                                                                                                                                                        |
|     |                      | Original Minton tile flooring survives on the lower floor.                                                                                                                                                                                                                                                                                                                                                                                                                                                                                                                                                                     |
| 7.4 | Stairs               | Two stair cases in reinforced concrete, one accessed from the N S Patkar                                                                                                                                                                                                                                                                                                                                                                                                                                                                                                                                                       |
|     |                      | Marg and the other accessed from the Babulnath marg.                                                                                                                                                                                                                                                                                                                                                                                                                                                                                                                                                                           |
| 7.5 | Openings             | Pseudo Norman windows on the ground floor, rectangular windows with decoration above on the first floor, circular ventilators above windows on ground floor, Ventilators with wooden frame and glass panels above doors                                                                                                                                                                                                                                                                                                                                                                                                        |
|     |                      | and windows on the other floors.                                                                                                                                                                                                                                                                                                                                                                                                                                                                                                                                                                                               |
| 7.6 | Roofing              | Lime Concrete roof laid over timber boardings resting on timber joists                                                                                                                                                                                                                                                                                                                                                                                                                                                                                                                                                         |
| 7.5 |                      | supported by timber beams                                                                                                                                                                                                                                                                                                                                                                                                                                                                                                                                                                                                      |
| 7.7 | A.C. J.C.            |                                                                                                                                                                                                                                                                                                                                                                                                                                                                                                                                                                                                                                |
| 7.7 | Articulation         | Carvings on the Norman windows, decorative triangular pediment in stone over the subsidiary entrance, decorative concrete and stone handrails                                                                                                                                                                                                                                                                                                                                                                                                                                                                                  |
| 7.8 | Finishes             | Walls Buff basalt stone facing for the walls, Internal walls have white limewash                                                                                                                                                                                                                                                                                                                                                                                                                                                                                                                                               |