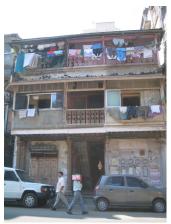

### 470 SWAMI PREMPURI ASHRAM TRUST BUILDING

| 471 | KHAREGHAT COLONY           |                                                                                                                |
|-----|----------------------------|----------------------------------------------------------------------------------------------------------------|
|     |                            | Common Ref no: 2005/GII/471                                                                                    |
|     | F F                        | Card No.155                                                                                                    |
|     | L CONTRACTOR L             | Ward (Part) D Ward (Part II)                                                                                   |
|     |                            | CS No. 434                                                                                                     |
|     |                            | Plot Area 44076.15 sq m                                                                                        |
|     |                            | B U Area NA                                                                                                    |
|     |                            | Date 8th February 05                                                                                           |
|     |                            | Record by Malini Rajalakshmi                                                                                   |
|     |                            | Review by Aishwarya Tipnis                                                                                     |
|     | ON                         | Int MR Ext MR                                                                                                  |
|     |                            | Photo Ref :471a- 471r                                                                                          |
| 1.0 |                            | DENOMINATION                                                                                                   |
| 1.1 | Name of Premises           | Khareghat colony                                                                                               |
| 1.2 | Earlier Name               | Khareghat colony                                                                                               |
| 1.4 | Built In                   | 1917 Extension Date(if any): NA                                                                                |
|     |                            |                                                                                                                |
| 2.0 |                            | ACCESS ROADS                                                                                                   |
| 2.1 | Main                       | N S Patkar Marg (Hughes Road)                                                                                  |
| 2.2 | Subsidiary                 | Babulnath Marg                                                                                                 |
|     |                            | -                                                                                                              |
| 3.0 |                            | OWNERSHIP PATTERN                                                                                              |
| 3.1 | Present                    | Trust (Bmbay Parsee Panchayat)                                                                                 |
| 3.2 | Past                       | Trust (Bombay Parsee Panchayat)                                                                                |
| 3.3 | Status                     | Tenanted                                                                                                       |
|     |                            |                                                                                                                |
| 4.0 |                            | USE                                                                                                            |
| 4.1 | Present                    | Residential                                                                                                    |
| 4.2 | Past                       | Residential                                                                                                    |
| 4.3 | Usage                      | Regular(Daily)                                                                                                 |
|     |                            |                                                                                                                |
| 5.0 |                            | SIGNIFICANCE & VALUE CLASSIFICATION                                                                            |
| 5.1 | Townscape(Natural/Manmade) | Amongst the first group housing schemes in Bombay, the Khareghat Colony,                                       |
|     |                            | with 29 residential units meant exclusively for the Parsees. Built at the important                            |
|     |                            | junction of Babulnath Road and NS Patkar Marg, on a sloping plot with                                          |
|     |                            | Babulnath Temple to the south and the Parsee Towers of Silence to the west.                                    |
|     |                            | The colony is characterised by the its modest scale of ground plus two storeyed                                |
|     | 1.111.1.15                 | units, along the slope of the site.                                                                            |
| 5.2 | Architectural Description  | Planning                                                                                                       |
|     |                            | The site has 2 main entrances, one from the Babulnath road marked by a                                         |
|     |                            | memorial erected for the Zorastrians and the second one from the NS Patkar                                     |
|     |                            | Marg marked by a statue of Muncherji Pestonji Khareghat who is said to have                                    |
|     |                            | gifted the site to the Parsee Panchayat. There is a side entrance for the people                               |
|     |                            | coming to the Tower of Silence. The site has residential units, a museum and                                   |
|     |                            | beyond it lie the Tower of silence.  The recidential units are two to three storage high. There are around ten |
|     |                            | The residential units are two to three storeys high. There are around ten                                      |
|     |                            | different typologies of units. One such typology which forms the front row along                               |
|     |                            | the N S Patkar Marg has 3 storeys with 3 flats on each side of the main                                        |
| L   | 1                          | staircase Each flat has recessed balconies in the front façade. Each flat has a                                |

| 471 | KHAREGHAT COLONY     |                                                                                                                                                                                                                                                                                                                                                                                                                                                                                                                                                                                                                                                                                                                                                                                                                                                                                                                                                                                                                                                                                                                                                                                                                                                                                                                                                                                                                                                                                                                                                                                                                                                                             |
|-----|----------------------|-----------------------------------------------------------------------------------------------------------------------------------------------------------------------------------------------------------------------------------------------------------------------------------------------------------------------------------------------------------------------------------------------------------------------------------------------------------------------------------------------------------------------------------------------------------------------------------------------------------------------------------------------------------------------------------------------------------------------------------------------------------------------------------------------------------------------------------------------------------------------------------------------------------------------------------------------------------------------------------------------------------------------------------------------------------------------------------------------------------------------------------------------------------------------------------------------------------------------------------------------------------------------------------------------------------------------------------------------------------------------------------------------------------------------------------------------------------------------------------------------------------------------------------------------------------------------------------------------------------------------------------------------------------------------------|
| 5.3 | Intrinsic            | living room, 4 bed rooms and a toilet. The Dining and kitchen on the rear side is planned in such a way that it creates a court in the centre. A fire escape staircase in the rear accessed from a common lobby of the 2 flats runs throughout from top to Ground floor. One of the buildings in the first row has a striking elevation with the main entrance marked with 4 columns at the centre of which is the rectangular door crowned with a semicircular ventilator. The living rooms have bay windows. This building is said to be the first building, which was constructed in the site.  Most of the other units have a central staircase leading to two wings on either side. Some others have the staircase on one end and residential wing on the other end. Most of the bedrooms in the residential units have bay windows. There is also another single storeyed old structure called the Rawan Bunglies with 5 rooms in a row with attached toilets and kitchen. The dead bodies of the Parsees were taken to this place before taking to the Tower of Silence. The Tower of silence stands at the highest point of the site away from the residential units by a huge garden. It is marked by an entrance gate.  Stylistic Classification  Built in the Colonial hybrid style, the building is characterised by sloping Mangalore tiled roofs, verandahs with timber balusters, pilasters in stucco plaster, rectangular and semi-circular arched openings with fanlights, Tuscan columns and decorative gables with rose windows.  Character Defining Elements  External  Wooden brackets, bay windows, gables, chimney, fire escape stair case, circular |
|     |                      | windows in the front façade, decorative cornices, projecting and recessed balconies, rectangular windows with keystones in the center, arched openings Internal  Timber staircases with decorative newel posts, pitched roof supported on timber trusses, verandahs with timber railings and trellises and in filled timber louvers,                                                                                                                                                                                                                                                                                                                                                                                                                                                                                                                                                                                                                                                                                                                                                                                                                                                                                                                                                                                                                                                                                                                                                                                                                                                                                                                                        |
| 5.4 | Value Classification | Existing Grade: Grade III Recommended Grade: Grade II B A(arc),B(per),B(des),C(seh),G(grp),E,F                                                                                                                                                                                                                                                                                                                                                                                                                                                                                                                                                                                                                                                                                                                                                                                                                                                                                                                                                                                                                                                                                                                                                                                                                                                                                                                                                                                                                                                                                                                                                                              |
| 6.0 |                      | TOPOGRAPHY                                                                                                                                                                                                                                                                                                                                                                                                                                                                                                                                                                                                                                                                                                                                                                                                                                                                                                                                                                                                                                                                                                                                                                                                                                                                                                                                                                                                                                                                                                                                                                                                                                                                  |
| 6.1 | Floors               | Museum has G+1 Raawan Bunglies has Ground floor Most of the residential units have G+ 2; some have G+1; and some have G+3                                                                                                                                                                                                                                                                                                                                                                                                                                                                                                                                                                                                                                                                                                                                                                                                                                                                                                                                                                                                                                                                                                                                                                                                                                                                                                                                                                                                                                                                                                                                                   |
| 7.0 |                      | CONSTRUCTION                                                                                                                                                                                                                                                                                                                                                                                                                                                                                                                                                                                                                                                                                                                                                                                                                                                                                                                                                                                                                                                                                                                                                                                                                                                                                                                                                                                                                                                                                                                                                                                                                                                                |
| 7.1 | Plinth               | Most of the residential units and Raawan bunglies have masonry plinth is in grey basalt stone                                                                                                                                                                                                                                                                                                                                                                                                                                                                                                                                                                                                                                                                                                                                                                                                                                                                                                                                                                                                                                                                                                                                                                                                                                                                                                                                                                                                                                                                                                                                                                               |
| 7.2 | Walls                | Most of the old residential units are timber-framed structures with brick infill. The buildings constructed in 1900s have brick load bearing walls                                                                                                                                                                                                                                                                                                                                                                                                                                                                                                                                                                                                                                                                                                                                                                                                                                                                                                                                                                                                                                                                                                                                                                                                                                                                                                                                                                                                                                                                                                                          |
| 7.3 | Floor                | Jack arches are used for the flooring in most of the buildings.                                                                                                                                                                                                                                                                                                                                                                                                                                                                                                                                                                                                                                                                                                                                                                                                                                                                                                                                                                                                                                                                                                                                                                                                                                                                                                                                                                                                                                                                                                                                                                                                             |
| 7.4 | Stairs               | Most of the staircases are in timber with timber hand rails, posts and top rail; Some of them have concrete stairs with timber hand rails, posts and top rail; very few residential units have concrete stairs with cast iron hand rails and timber posts and top rail.                                                                                                                                                                                                                                                                                                                                                                                                                                                                                                                                                                                                                                                                                                                                                                                                                                                                                                                                                                                                                                                                                                                                                                                                                                                                                                                                                                                                     |
| 7.5 | Openings             | Rectangular openings with a pair of timber framed and glass shutters opening to the inside and the other pair opening to the outside; 2 shutter and 4 shutter                                                                                                                                                                                                                                                                                                                                                                                                                                                                                                                                                                                                                                                                                                                                                                                                                                                                                                                                                                                                                                                                                                                                                                                                                                                                                                                                                                                                                                                                                                               |