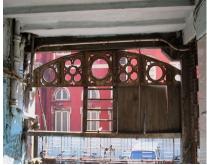

| Common Ref no: 2005/GII/470  Card No. 154  Ward (Part) D Ward (Part II)  CS No. 418  Plot Area 917.05 sq m  B U Area NA  Date 9th February 05  Record by Malini Rajalakshmi  Review by Sheetal Gandhi | TUINATH MARO              |
|-------------------------------------------------------------------------------------------------------------------------------------------------------------------------------------------------------|---------------------------|
| Plot Area 917.05 sq m B U Area NA Date 9th February 05 Record by Malini Rajalakshmi                                                                                                                   | U.NATH WARO               |
| Plot Area 917.05 sq m B U Area NA Date 9th February 05 Record by Malini Rajalakshmi                                                                                                                   | MATH MARO 5               |
| Plot Area 917.05 sq m B U Area NA Date 9th February 05 Record by Malini Rajalakshmi                                                                                                                   | 7 700                     |
| B U Area NA  Date 9th February 05  Record by Malini Rajalakshmi                                                                                                                                       |                           |
| Date 9th February 05 Record by Malini Rajalakshmi                                                                                                                                                     | 311 115                   |
| Record by Malini Rajalakshmi                                                                                                                                                                          |                           |
|                                                                                                                                                                                                       | 8 <b>/ 1</b>              |
| Review by Sheetal Gandhi                                                                                                                                                                              | N.S. PATKAR WARC          |
| 1                                                                                                                                                                                                     | OATKAR ROAD               |
| Int MR Ext MR                                                                                                                                                                                         | N.S. IGHE                 |
| Photo Ref 470a – 470                                                                                                                                                                                  |                           |
| 1.0 DENOMINATION                                                                                                                                                                                      |                           |
| 1.1 Name of Premises Swami Prempuri Ashram Trust Building                                                                                                                                             |                           |
| 1.2 Earlier Name Aurora House                                                                                                                                                                         |                           |
| 1.3 Built In 1930 Extension Date(if any): 2 <sup>nd</sup> and 3 <sup>rd</sup> floors ad                                                                                                               | Ided in 1975, 4th and 5th |
| added in 1980s                                                                                                                                                                                        |                           |
|                                                                                                                                                                                                       |                           |
| 2.0 ACCESS ROADS                                                                                                                                                                                      |                           |
| 2.1 Main N S Patkar Marg (Hughes Road)                                                                                                                                                                |                           |
| 2.2 Subsidiary Babulnath Marg                                                                                                                                                                         |                           |
|                                                                                                                                                                                                       |                           |
| 3.0 OWNERSHIP PATTERN                                                                                                                                                                                 |                           |
| 3.1 Present Trust [Prempuri Ashram Trust]                                                                                                                                                             |                           |
| 3.2 Past Private[ Maharaja of Indore]                                                                                                                                                                 |                           |
| 3.3 Status Tenanted                                                                                                                                                                                   |                           |
|                                                                                                                                                                                                       |                           |
| 4.0 USE                                                                                                                                                                                               |                           |
| 4.1 Present Residence on first floor, Offices on all other floors.                                                                                                                                    |                           |
| 4.2 Past Guest house                                                                                                                                                                                  |                           |
| 4.3 Usage Commercial and residential                                                                                                                                                                  |                           |
|                                                                                                                                                                                                       |                           |
| 5.0 SIGNIFICANCE & VALUE CLASSIFICATION                                                                                                                                                               | O N                       |
| 5.1 Townscape(Natural/Manmade) A striking corner building at the junction of N S Pa                                                                                                                   |                           |
| Marg , the Ashram stands opposite to the subsidi                                                                                                                                                      |                           |
| Kareghat colony on Babulnath marg and the Parsi t                                                                                                                                                     | ,                         |
| Marg. Accessed well by BEST buses , close to Cha                                                                                                                                                      |                           |
| the building has a highly ornate façade in buff basal                                                                                                                                                 |                           |
| 5.3 Architectural Description Planning                                                                                                                                                                |                           |
| Designed as a corner building, it has a long wing alc                                                                                                                                                 | ong the N S Patkar Marg   |
| and a shorter wing along the Babulnath Marg both c                                                                                                                                                    |                           |
| floor has main entry at the corner marked by a circul                                                                                                                                                 |                           |
| projecting out at the first floor. This balcony is flanke                                                                                                                                             | ed by 2 smaller circular  |
| balconies on both sides. The main staircase is on th                                                                                                                                                  |                           |
| accessed from the Babulnath Marg. There are two e                                                                                                                                                     |                           |
| Patkar Marg – a subsidiary entrance gate leading to                                                                                                                                                   |                           |
| from the South façade of the building and is a minor                                                                                                                                                  |                           |
| the North end of the longer wing.                                                                                                                                                                     |                           |
|                                                                                                                                                                                                       |                           |

| 470 | SWAMI PREMPURI ASHR  | AM TRUST BUILDING                                                                                                                                                                                                                                                                                                                                                                                                                                                                                                                                                                                                              |
|-----|----------------------|--------------------------------------------------------------------------------------------------------------------------------------------------------------------------------------------------------------------------------------------------------------------------------------------------------------------------------------------------------------------------------------------------------------------------------------------------------------------------------------------------------------------------------------------------------------------------------------------------------------------------------|
|     |                      | Stylistic Classification                                                                                                                                                                                                                                                                                                                                                                                                                                                                                                                                                                                                       |
|     |                      | The original building was a Neo Classical Basalt stone structure of the early                                                                                                                                                                                                                                                                                                                                                                                                                                                                                                                                                  |
|     |                      | 20th century. This however has been virtually encased with an RCC framed                                                                                                                                                                                                                                                                                                                                                                                                                                                                                                                                                       |
|     |                      | structure of a mid 20th century revivalist genre with pseudo Islamic arch                                                                                                                                                                                                                                                                                                                                                                                                                                                                                                                                                      |
|     |                      | profiles, floret motifs and such revivalist motifs in cement concrete.                                                                                                                                                                                                                                                                                                                                                                                                                                                                                                                                                         |
| 5.4 | Intrinsic            | Character Defining Elements                                                                                                                                                                                                                                                                                                                                                                                                                                                                                                                                                                                                    |
|     |                      | Internal                                                                                                                                                                                                                                                                                                                                                                                                                                                                                                                                                                                                                       |
|     |                      | Half louvred and half paneled doors, Minton tiles on floors, Carved stone hand rails                                                                                                                                                                                                                                                                                                                                                                                                                                                                                                                                           |
|     |                      | External                                                                                                                                                                                                                                                                                                                                                                                                                                                                                                                                                                                                                       |
|     |                      | The longer wing facing the N S Patkar Marg has five semicircular decoratiive arches on the ground floor with 2 windows, each one flanked by 2 pillars on either side with circular openings above each. There is a minor entrance from N S Patkar Marg crowned by a triangular pediment carved in stone. The first floor has rectangular windows decorated with carvings in stone above. The main entry to the building from the corner is flanked by a double shutter full window on either side. The first floor balcony has stone hand rails and 2 small circular balconies resting on heavily carved stone beams on either |
|     |                      | side, above the full window. The other floors have simple rectangular                                                                                                                                                                                                                                                                                                                                                                                                                                                                                                                                                          |
|     |                      | windows along the long and short wing. The corner façade has single shutter                                                                                                                                                                                                                                                                                                                                                                                                                                                                                                                                                    |
|     |                      | windows flanked by decorative columns.                                                                                                                                                                                                                                                                                                                                                                                                                                                                                                                                                                                         |
| 5.5 | Value Classification | Existing Grade: Grade III Recommended Grade: to be deleted                                                                                                                                                                                                                                                                                                                                                                                                                                                                                                                                                                     |
| 5.5 |                      | E, I(sec), G(grp)                                                                                                                                                                                                                                                                                                                                                                                                                                                                                                                                                                                                              |
|     |                      | 7 (***)7 **(3)*/                                                                                                                                                                                                                                                                                                                                                                                                                                                                                                                                                                                                               |
| 6.0 |                      | TOPOGRAPHY                                                                                                                                                                                                                                                                                                                                                                                                                                                                                                                                                                                                                     |
| 6.1 | Floors               | Ground + 5 floors                                                                                                                                                                                                                                                                                                                                                                                                                                                                                                                                                                                                              |
| 7.0 |                      | CONSTRUCTION                                                                                                                                                                                                                                                                                                                                                                                                                                                                                                                                                                                                                   |
| 7.1 | Plinth               | 1 ft high masonry plinth in buff basalt stone                                                                                                                                                                                                                                                                                                                                                                                                                                                                                                                                                                                  |
| 7.2 | Walls                | External wall in brick with buff basalt stone facing, Internal walls in brick                                                                                                                                                                                                                                                                                                                                                                                                                                                                                                                                                  |
| 7.3 | Floor                | Brick coba on timber boardings resting on timber joists supported by timber beams which has steel sections on both sides; Balconies on the first floor has stone floor.                                                                                                                                                                                                                                                                                                                                                                                                                                                        |
|     |                      | Original Minton tile flooring survives on the lower floor.                                                                                                                                                                                                                                                                                                                                                                                                                                                                                                                                                                     |
| 7.4 | Stairs               | Two stair cases in reinforced concrete, one accessed from the N S Patkar                                                                                                                                                                                                                                                                                                                                                                                                                                                                                                                                                       |
|     |                      | Marg and the other accessed from the Babulnath marg.                                                                                                                                                                                                                                                                                                                                                                                                                                                                                                                                                                           |
| 7.5 | Openings             | Pseudo Norman windows on the ground floor, rectangular windows with decoration above on the first floor, circular ventilators above windows on ground floor, Ventilators with wooden frame and glass panels above doors                                                                                                                                                                                                                                                                                                                                                                                                        |
|     |                      | and windows on the other floors.                                                                                                                                                                                                                                                                                                                                                                                                                                                                                                                                                                                               |
| 7.6 | Roofing              | Lime Concrete roof laid over timber boardings resting on timber joists                                                                                                                                                                                                                                                                                                                                                                                                                                                                                                                                                         |
| 7.5 |                      | supported by timber beams                                                                                                                                                                                                                                                                                                                                                                                                                                                                                                                                                                                                      |
| 7.7 | A.C. J.C.            |                                                                                                                                                                                                                                                                                                                                                                                                                                                                                                                                                                                                                                |
| 7.7 | Articulation         | Carvings on the Norman windows, decorative triangular pediment in stone over the subsidiary entrance, decorative concrete and stone handrails                                                                                                                                                                                                                                                                                                                                                                                                                                                                                  |
| 7.8 | Finishes             | Walls Buff basalt stone facing for the walls, Internal walls have white limewash                                                                                                                                                                                                                                                                                                                                                                                                                                                                                                                                               |