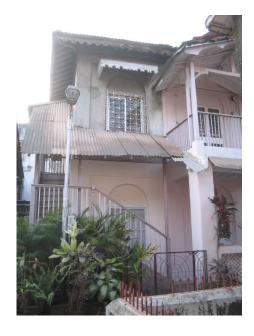

### 470 SWAMI PREMPURI ASHRAM TRUST BUILDING

| 471 | KHAREGHAT COLONY           |                                                                                                                |
|-----|----------------------------|----------------------------------------------------------------------------------------------------------------|
|     |                            | Common Ref no: 2005/GII/471                                                                                    |
|     | F F                        | Card No.155                                                                                                    |
|     | L CONTRACTOR L             | Ward (Part) D Ward (Part II)                                                                                   |
|     |                            | CS No. 434                                                                                                     |
|     |                            | Plot Area 44076.15 sq m                                                                                        |
|     |                            | B U Area NA                                                                                                    |
|     |                            | Date 8th February 05                                                                                           |
|     |                            | Record by Malini Rajalakshmi                                                                                   |
|     |                            | Review by Aishwarya Tipnis                                                                                     |
|     | ON                         | Int MR Ext MR                                                                                                  |
|     |                            | Photo Ref :471a- 471r                                                                                          |
| 1.0 |                            | DENOMINATION                                                                                                   |
| 1.1 | Name of Premises           | Khareghat colony                                                                                               |
| 1.2 | Earlier Name               | Khareghat colony                                                                                               |
| 1.4 | Built In                   | 1917 Extension Date(if any): NA                                                                                |
|     |                            |                                                                                                                |
| 2.0 |                            | ACCESS ROADS                                                                                                   |
| 2.1 | Main                       | N S Patkar Marg (Hughes Road)                                                                                  |
| 2.2 | Subsidiary                 | Babulnath Marg                                                                                                 |
|     |                            | -                                                                                                              |
| 3.0 |                            | OWNERSHIP PATTERN                                                                                              |
| 3.1 | Present                    | Trust (Bmbay Parsee Panchayat)                                                                                 |
| 3.2 | Past                       | Trust (Bombay Parsee Panchayat)                                                                                |
| 3.3 | Status                     | Tenanted                                                                                                       |
|     |                            |                                                                                                                |
| 4.0 |                            | USE                                                                                                            |
| 4.1 | Present                    | Residential                                                                                                    |
| 4.2 | Past                       | Residential                                                                                                    |
| 4.3 | Usage                      | Regular(Daily)                                                                                                 |
|     |                            |                                                                                                                |
| 5.0 |                            | SIGNIFICANCE & VALUE CLASSIFICATION                                                                            |
| 5.1 | Townscape(Natural/Manmade) | Amongst the first group housing schemes in Bombay, the Khareghat Colony,                                       |
|     |                            | with 29 residential units meant exclusively for the Parsees. Built at the important                            |
|     |                            | junction of Babulnath Road and NS Patkar Marg, on a sloping plot with                                          |
|     |                            | Babulnath Temple to the south and the Parsee Towers of Silence to the west.                                    |
|     |                            | The colony is characterised by the its modest scale of ground plus two storeyed                                |
|     | 1.111.1.15                 | units, along the slope of the site.                                                                            |
| 5.2 | Architectural Description  | Planning                                                                                                       |
|     |                            | The site has 2 main entrances, one from the Babulnath road marked by a                                         |
|     |                            | memorial erected for the Zorastrians and the second one from the NS Patkar                                     |
|     |                            | Marg marked by a statue of Muncherji Pestonji Khareghat who is said to have                                    |
|     |                            | gifted the site to the Parsee Panchayat. There is a side entrance for the people                               |
|     |                            | coming to the Tower of Silence. The site has residential units, a museum and                                   |
|     |                            | beyond it lie the Tower of silence.  The recidential units are two to three storage high. There are around ten |
|     |                            | The residential units are two to three storeys high. There are around ten                                      |
|     |                            | different typologies of units. One such typology which forms the front row along                               |
|     |                            | the N S Patkar Marg has 3 storeys with 3 flats on each side of the main                                        |
| L   | 1                          | staircase Each flat has recessed balconies in the front façade. Each flat has a                                |

| 471 | KHAREGHAT COLONY     |                                                                                                                                                                                                                                                                                                                                                                                                                                                                                                                                                                                                                                                                                                                                                                                                                                                                                                                                                                                                                                                                                                                                                                                                                                                                                                                                                                                                                                                                                                                                                                                                                                                                             |
|-----|----------------------|-----------------------------------------------------------------------------------------------------------------------------------------------------------------------------------------------------------------------------------------------------------------------------------------------------------------------------------------------------------------------------------------------------------------------------------------------------------------------------------------------------------------------------------------------------------------------------------------------------------------------------------------------------------------------------------------------------------------------------------------------------------------------------------------------------------------------------------------------------------------------------------------------------------------------------------------------------------------------------------------------------------------------------------------------------------------------------------------------------------------------------------------------------------------------------------------------------------------------------------------------------------------------------------------------------------------------------------------------------------------------------------------------------------------------------------------------------------------------------------------------------------------------------------------------------------------------------------------------------------------------------------------------------------------------------|
| 5.3 | Intrinsic            | living room, 4 bed rooms and a toilet. The Dining and kitchen on the rear side is planned in such a way that it creates a court in the centre. A fire escape staircase in the rear accessed from a common lobby of the 2 flats runs throughout from top to Ground floor. One of the buildings in the first row has a striking elevation with the main entrance marked with 4 columns at the centre of which is the rectangular door crowned with a semicircular ventilator. The living rooms have bay windows. This building is said to be the first building, which was constructed in the site.  Most of the other units have a central staircase leading to two wings on either side. Some others have the staircase on one end and residential wing on the other end. Most of the bedrooms in the residential units have bay windows. There is also another single storeyed old structure called the Rawan Bunglies with 5 rooms in a row with attached toilets and kitchen. The dead bodies of the Parsees were taken to this place before taking to the Tower of Silence. The Tower of silence stands at the highest point of the site away from the residential units by a huge garden. It is marked by an entrance gate.  Stylistic Classification  Built in the Colonial hybrid style, the building is characterised by sloping Mangalore tiled roofs, verandahs with timber balusters, pilasters in stucco plaster, rectangular and semi-circular arched openings with fanlights, Tuscan columns and decorative gables with rose windows.  Character Defining Elements  External  Wooden brackets, bay windows, gables, chimney, fire escape stair case, circular |
|     |                      | windows in the front façade, decorative cornices, projecting and recessed balconies, rectangular windows with keystones in the center, arched openings Internal  Timber staircases with decorative newel posts, pitched roof supported on timber trusses, verandahs with timber railings and trellises and in filled timber louvers,                                                                                                                                                                                                                                                                                                                                                                                                                                                                                                                                                                                                                                                                                                                                                                                                                                                                                                                                                                                                                                                                                                                                                                                                                                                                                                                                        |
| 5.4 | Value Classification | Existing Grade: Grade III Recommended Grade: Grade II B A(arc),B(per),B(des),C(seh),G(grp),E,F                                                                                                                                                                                                                                                                                                                                                                                                                                                                                                                                                                                                                                                                                                                                                                                                                                                                                                                                                                                                                                                                                                                                                                                                                                                                                                                                                                                                                                                                                                                                                                              |
| 6.0 |                      | TOPOGRAPHY                                                                                                                                                                                                                                                                                                                                                                                                                                                                                                                                                                                                                                                                                                                                                                                                                                                                                                                                                                                                                                                                                                                                                                                                                                                                                                                                                                                                                                                                                                                                                                                                                                                                  |
| 6.1 | Floors               | Museum has G+1 Raawan Bunglies has Ground floor Most of the residential units have G+ 2; some have G+1; and some have G+3                                                                                                                                                                                                                                                                                                                                                                                                                                                                                                                                                                                                                                                                                                                                                                                                                                                                                                                                                                                                                                                                                                                                                                                                                                                                                                                                                                                                                                                                                                                                                   |
| 7.0 |                      | CONSTRUCTION                                                                                                                                                                                                                                                                                                                                                                                                                                                                                                                                                                                                                                                                                                                                                                                                                                                                                                                                                                                                                                                                                                                                                                                                                                                                                                                                                                                                                                                                                                                                                                                                                                                                |
| 7.1 | Plinth               | Most of the residential units and Raawan bunglies have masonry plinth is in grey basalt stone                                                                                                                                                                                                                                                                                                                                                                                                                                                                                                                                                                                                                                                                                                                                                                                                                                                                                                                                                                                                                                                                                                                                                                                                                                                                                                                                                                                                                                                                                                                                                                               |
| 7.2 | Walls                | Most of the old residential units are timber-framed structures with brick infill. The buildings constructed in 1900s have brick load bearing walls                                                                                                                                                                                                                                                                                                                                                                                                                                                                                                                                                                                                                                                                                                                                                                                                                                                                                                                                                                                                                                                                                                                                                                                                                                                                                                                                                                                                                                                                                                                          |
| 7.3 | Floor                | Jack arches are used for the flooring in most of the buildings.                                                                                                                                                                                                                                                                                                                                                                                                                                                                                                                                                                                                                                                                                                                                                                                                                                                                                                                                                                                                                                                                                                                                                                                                                                                                                                                                                                                                                                                                                                                                                                                                             |
| 7.4 | Stairs               | Most of the staircases are in timber with timber hand rails, posts and top rail; Some of them have concrete stairs with timber hand rails, posts and top rail; very few residential units have concrete stairs with cast iron hand rails and timber posts and top rail.                                                                                                                                                                                                                                                                                                                                                                                                                                                                                                                                                                                                                                                                                                                                                                                                                                                                                                                                                                                                                                                                                                                                                                                                                                                                                                                                                                                                     |
| 7.5 | Openings             | Rectangular openings with a pair of timber framed and glass shutters opening to the inside and the other pair opening to the outside; 2 shutter and 4 shutter                                                                                                                                                                                                                                                                                                                                                                                                                                                                                                                                                                                                                                                                                                                                                                                                                                                                                                                                                                                                                                                                                                                                                                                                                                                                                                                                                                                                                                                                                                               |