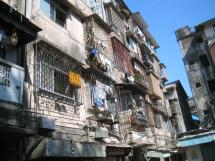

| Common Ref no: 2005/GII/470  Card No. 154  Ward (Part) D Ward (Part II)  CS No. 418  Plot Area 917.05 sq m  B U Area NA  Date 9th February 05  Record by Malini Rajalakshmi  Review by Sheetal Gandhi | TUINATH MARO              |
|-------------------------------------------------------------------------------------------------------------------------------------------------------------------------------------------------------|---------------------------|
| Plot Area 917.05 sq m B U Area NA Date 9th February 05 Record by Malini Rajalakshmi                                                                                                                   | U.NATH WARO               |
| Plot Area 917.05 sq m B U Area NA Date 9th February 05 Record by Malini Rajalakshmi                                                                                                                   | MATH MARO 5               |
| Plot Area 917.05 sq m B U Area NA Date 9th February 05 Record by Malini Rajalakshmi                                                                                                                   | 7 700                     |
| B U Area NA  Date 9th February 05  Record by Malini Rajalakshmi                                                                                                                                       |                           |
| Date 9th February 05 Record by Malini Rajalakshmi                                                                                                                                                     | 311 115                   |
| Record by Malini Rajalakshmi                                                                                                                                                                          |                           |
|                                                                                                                                                                                                       | 8 <b>/ 1</b>              |
| Review by Sheetal Gandhi                                                                                                                                                                              | N.S. PATKAR WARC          |
| 1                                                                                                                                                                                                     | OATKAR ROAD               |
| Int MR Ext MR                                                                                                                                                                                         | N.S. IGHE                 |
| Photo Ref 470a – 470                                                                                                                                                                                  |                           |
| 1.0 DENOMINATION                                                                                                                                                                                      |                           |
| 1.1 Name of Premises Swami Prempuri Ashram Trust Building                                                                                                                                             |                           |
| 1.2 Earlier Name Aurora House                                                                                                                                                                         |                           |
| 1.3 Built In 1930 Extension Date(if any): 2 <sup>nd</sup> and 3 <sup>rd</sup> floors ad                                                                                                               | Ided in 1975, 4th and 5th |
| added in 1980s                                                                                                                                                                                        |                           |
|                                                                                                                                                                                                       |                           |
| 2.0 ACCESS ROADS                                                                                                                                                                                      |                           |
| 2.1 Main N S Patkar Marg (Hughes Road)                                                                                                                                                                |                           |
| 2.2 Subsidiary Babulnath Marg                                                                                                                                                                         |                           |
|                                                                                                                                                                                                       |                           |
| 3.0 OWNERSHIP PATTERN                                                                                                                                                                                 |                           |
| 3.1 Present Trust [Prempuri Ashram Trust]                                                                                                                                                             |                           |
| 3.2 Past Private[ Maharaja of Indore]                                                                                                                                                                 |                           |
| 3.3 Status Tenanted                                                                                                                                                                                   |                           |
|                                                                                                                                                                                                       |                           |
| 4.0 USE                                                                                                                                                                                               |                           |
| 4.1 Present Residence on first floor, Offices on all other floors.                                                                                                                                    |                           |
| 4.2 Past Guest house                                                                                                                                                                                  |                           |
| 4.3 Usage Commercial and residential                                                                                                                                                                  |                           |
|                                                                                                                                                                                                       |                           |
| 5.0 SIGNIFICANCE & VALUE CLASSIFICATION                                                                                                                                                               | O N                       |
| 5.1 Townscape(Natural/Manmade) A striking corner building at the junction of N S Pa                                                                                                                   |                           |
| Marg , the Ashram stands opposite to the subsidi                                                                                                                                                      |                           |
| Kareghat colony on Babulnath marg and the Parsi t                                                                                                                                                     | ,                         |
| Marg. Accessed well by BEST buses , close to Cha                                                                                                                                                      |                           |
| the building has a highly ornate façade in buff basal                                                                                                                                                 |                           |
| 5.3 Architectural Description Planning                                                                                                                                                                |                           |
| Designed as a corner building, it has a long wing alc                                                                                                                                                 | ong the N S Patkar Marg   |
| and a shorter wing along the Babulnath Marg both c                                                                                                                                                    |                           |
| floor has main entry at the corner marked by a circul                                                                                                                                                 |                           |
| projecting out at the first floor. This balcony is flanke                                                                                                                                             | ed by 2 smaller circular  |
| balconies on both sides. The main staircase is on th                                                                                                                                                  |                           |
| accessed from the Babulnath Marg. There are two e                                                                                                                                                     |                           |
| Patkar Marg – a subsidiary entrance gate leading to                                                                                                                                                   |                           |
| from the South façade of the building and is a minor                                                                                                                                                  |                           |
| the North end of the longer wing.                                                                                                                                                                     |                           |
|                                                                                                                                                                                                       |                           |

| 470 | SWAMI PREMPURI ASHR  | AM TRUST BUILDING                                                                                                                                                                                                                                                                                                                                                                                                                                                                                                                                                                                                              |
|-----|----------------------|--------------------------------------------------------------------------------------------------------------------------------------------------------------------------------------------------------------------------------------------------------------------------------------------------------------------------------------------------------------------------------------------------------------------------------------------------------------------------------------------------------------------------------------------------------------------------------------------------------------------------------|
|     |                      | Stylistic Classification                                                                                                                                                                                                                                                                                                                                                                                                                                                                                                                                                                                                       |
|     |                      | The original building was a Neo Classical Basalt stone structure of the early                                                                                                                                                                                                                                                                                                                                                                                                                                                                                                                                                  |
|     |                      | 20th century. This however has been virtually encased with an RCC framed                                                                                                                                                                                                                                                                                                                                                                                                                                                                                                                                                       |
|     |                      | structure of a mid 20th century revivalist genre with pseudo Islamic arch                                                                                                                                                                                                                                                                                                                                                                                                                                                                                                                                                      |
|     |                      | profiles, floret motifs and such revivalist motifs in cement concrete.                                                                                                                                                                                                                                                                                                                                                                                                                                                                                                                                                         |
| 5.4 | Intrinsic            | Character Defining Elements                                                                                                                                                                                                                                                                                                                                                                                                                                                                                                                                                                                                    |
|     |                      | Internal                                                                                                                                                                                                                                                                                                                                                                                                                                                                                                                                                                                                                       |
|     |                      | Half louvred and half paneled doors, Minton tiles on floors, Carved stone hand rails                                                                                                                                                                                                                                                                                                                                                                                                                                                                                                                                           |
|     |                      | External                                                                                                                                                                                                                                                                                                                                                                                                                                                                                                                                                                                                                       |
|     |                      | The longer wing facing the N S Patkar Marg has five semicircular decoratiive arches on the ground floor with 2 windows, each one flanked by 2 pillars on either side with circular openings above each. There is a minor entrance from N S Patkar Marg crowned by a triangular pediment carved in stone. The first floor has rectangular windows decorated with carvings in stone above. The main entry to the building from the corner is flanked by a double shutter full window on either side. The first floor balcony has stone hand rails and 2 small circular balconies resting on heavily carved stone beams on either |
|     |                      | side, above the full window. The other floors have simple rectangular                                                                                                                                                                                                                                                                                                                                                                                                                                                                                                                                                          |
|     |                      | windows along the long and short wing. The corner façade has single shutter                                                                                                                                                                                                                                                                                                                                                                                                                                                                                                                                                    |
|     |                      | windows flanked by decorative columns.                                                                                                                                                                                                                                                                                                                                                                                                                                                                                                                                                                                         |
| 5.5 | Value Classification | Existing Grade: Grade III Recommended Grade: to be deleted                                                                                                                                                                                                                                                                                                                                                                                                                                                                                                                                                                     |
| 5.5 |                      | E, I(sec), G(grp)                                                                                                                                                                                                                                                                                                                                                                                                                                                                                                                                                                                                              |
|     |                      | 7 (***)7 **(3)*/                                                                                                                                                                                                                                                                                                                                                                                                                                                                                                                                                                                                               |
| 6.0 |                      | TOPOGRAPHY                                                                                                                                                                                                                                                                                                                                                                                                                                                                                                                                                                                                                     |
| 6.1 | Floors               | Ground + 5 floors                                                                                                                                                                                                                                                                                                                                                                                                                                                                                                                                                                                                              |
| 7.0 |                      | CONSTRUCTION                                                                                                                                                                                                                                                                                                                                                                                                                                                                                                                                                                                                                   |
| 7.1 | Plinth               | 1 ft high masonry plinth in buff basalt stone                                                                                                                                                                                                                                                                                                                                                                                                                                                                                                                                                                                  |
| 7.2 | Walls                | External wall in brick with buff basalt stone facing, Internal walls in brick                                                                                                                                                                                                                                                                                                                                                                                                                                                                                                                                                  |
| 7.3 | Floor                | Brick coba on timber boardings resting on timber joists supported by timber beams which has steel sections on both sides; Balconies on the first floor has stone floor.                                                                                                                                                                                                                                                                                                                                                                                                                                                        |
|     |                      | Original Minton tile flooring survives on the lower floor.                                                                                                                                                                                                                                                                                                                                                                                                                                                                                                                                                                     |
| 7.4 | Stairs               | Two stair cases in reinforced concrete, one accessed from the N S Patkar                                                                                                                                                                                                                                                                                                                                                                                                                                                                                                                                                       |
|     |                      | Marg and the other accessed from the Babulnath marg.                                                                                                                                                                                                                                                                                                                                                                                                                                                                                                                                                                           |
| 7.5 | Openings             | Pseudo Norman windows on the ground floor, rectangular windows with decoration above on the first floor, circular ventilators above windows on ground floor, Ventilators with wooden frame and glass panels above doors                                                                                                                                                                                                                                                                                                                                                                                                        |
|     |                      | and windows on the other floors.                                                                                                                                                                                                                                                                                                                                                                                                                                                                                                                                                                                               |
| 7.6 | Roofing              | Lime Concrete roof laid over timber boardings resting on timber joists                                                                                                                                                                                                                                                                                                                                                                                                                                                                                                                                                         |
| 7.5 |                      | supported by timber beams                                                                                                                                                                                                                                                                                                                                                                                                                                                                                                                                                                                                      |
| 7.7 | A.C. J.C.            |                                                                                                                                                                                                                                                                                                                                                                                                                                                                                                                                                                                                                                |
| 7.7 | Articulation         | Carvings on the Norman windows, decorative triangular pediment in stone over the subsidiary entrance, decorative concrete and stone handrails                                                                                                                                                                                                                                                                                                                                                                                                                                                                                  |
| 7.8 | Finishes             | Walls Buff basalt stone facing for the walls, Internal walls have white limewash                                                                                                                                                                                                                                                                                                                                                                                                                                                                                                                                               |

| 470  | SWAMI PREMPURI ASHRA                 | AM TRUST BUILDING                                                                  |
|------|--------------------------------------|------------------------------------------------------------------------------------|
|      |                                      | Flooring                                                                           |
|      |                                      | Minton tiles on ground floor of the longer wing and the corner wing and            |
|      |                                      | granite flooring in the shorter wing; First floor has minton tiles and all other   |
|      |                                      | floors have ceramic tiles                                                          |
|      |                                      | Staircases                                                                         |
|      |                                      | 2 reinforced concrete staircases have wooden hand rails and posts                  |
| 7.9  | Interiors(Movable&Immovable)         | Windows on the rear side has exposed stone sills, patterns created by              |
|      |                                      | minton tiles on the first floor, Collection of paintings and old furniture, carved |
|      |                                      | stone hand rails                                                                   |
| 7.10 | Compound/Fence/Gate                  | Brick wall on 2 sides, no compound wall on the side of the roads                   |
| 7.11 | Curtilege/ Unbuilt space/out         | No outbuildings on the site                                                        |
|      | buildings/landscape                  |                                                                                    |
|      |                                      |                                                                                    |
| 8.0  |                                      | SERVICES & UTILITIES                                                               |
| 8.1  | Lighting                             | Tube lights and bulbs inside offices and residences                                |
| 8.2  | Ventilation                          | Arched Glass ventilators above the windows                                         |
| 8.3  | Electricity                          | BEST                                                                               |
| 8.4  | Water Supply                         | BMC                                                                                |
| 8.5  | Drainage (Plumbing and sanitatition) | Rain water pipes and drainage pipes running along the rear face of the             |
|      |                                      | building, water pipes running along the façade facing the main roads.              |
|      |                                      | Waterpipes piercing through the ventilators and round opening above the            |
|      |                                      | windows                                                                            |
| 8.6  | Fire Precaution                      | No precautions taken                                                               |
| 8.7  | Other (HVAC/BMC/Security             | Entrance manned by security guard                                                  |
|      | Systems)                             |                                                                                    |
|      |                                      |                                                                                    |
| 9.0  |                                      | CONDITION                                                                          |
| 9.1  | Plinth                               | No damage of plinth observed                                                       |
| 9.2  | Walls                                | Discoloration of stone on all facades, flaking and efflorescence of stone,         |
|      |                                      | dampness on walls, dry moss mainly on the corner façade, dry moss on the           |
|      |                                      | front and side facades                                                             |
| 9.3  | Floor                                | No damage of minton tiles inside rooms and stone slabs in balconies                |
|      |                                      | recorded                                                                           |
| 9.4  | Stairs                               | The reinforced concrete staircase is in good condition                             |
| 9.5  | Openings                             | No damage of glass panels observed                                                 |
| 9.6  | Roofing                              | Mangalore tiles are in visually good condition, rafters and boards are in good     |
|      |                                      | condition                                                                          |
| 9.7  | Articulation & Finishes              | Dry moss on articulation in stone                                                  |
| 9.8  | Services                             | Leakage of drainage pipes on the South facade                                      |
| 9.9  | Outbuildings                         | No outbuildings in the compound                                                    |
| 9.10 | Overall Condition                    | Fair Maintenance level Irregular                                                   |
|      |                                      |                                                                                    |
| 10.0 |                                      | TRANSFORMATION                                                                     |
| 10.1 | Form                                 | 4 floors have been added to the originally G+1 structure. The original             |
|      |                                      | structure had a pitched roof with mangalore tiles which was demolished for         |
|      |                                      | the addition. RCC Columns have been erected on all 4 sides of the building         |
|      |                                      | for the construction of the upper floors. The columns blocks the view of the       |
|      |                                      | original building. The addition of floors destroys the propotion of the original   |
|      |                                      | building;                                                                          |