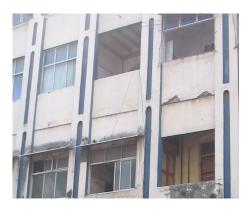

| Common Ref no: 2005/GII/470  Card No. 154  Ward (Part) D Ward (Part II)  CS No. 418  Plot Area 917.05 sq m  B U Area NA  Date 9th February 05  Record by Malini Rajalakshmi  Review by Sheetal Gandhi | TUINATH MARO              |
|-------------------------------------------------------------------------------------------------------------------------------------------------------------------------------------------------------|---------------------------|
| Plot Area 917.05 sq m B U Area NA Date 9th February 05 Record by Malini Rajalakshmi                                                                                                                   | U.NATH WARO               |
| Plot Area 917.05 sq m B U Area NA Date 9th February 05 Record by Malini Rajalakshmi                                                                                                                   | MATH MARO 5               |
| Plot Area 917.05 sq m B U Area NA Date 9th February 05 Record by Malini Rajalakshmi                                                                                                                   | 7 700                     |
| B U Area NA  Date 9th February 05  Record by Malini Rajalakshmi                                                                                                                                       |                           |
| Date 9th February 05 Record by Malini Rajalakshmi                                                                                                                                                     | 311 115                   |
| Record by Malini Rajalakshmi                                                                                                                                                                          |                           |
|                                                                                                                                                                                                       | 8 <b>/ 1</b>              |
| Review by Sheetal Gandhi                                                                                                                                                                              | N.S. PATKAR WARC          |
| 1                                                                                                                                                                                                     | OATKAR ROAD               |
| Int MR Ext MR                                                                                                                                                                                         | N.S. IGHE                 |
| Photo Ref 470a – 470                                                                                                                                                                                  |                           |
| 1.0 DENOMINATION                                                                                                                                                                                      |                           |
| 1.1 Name of Premises Swami Prempuri Ashram Trust Building                                                                                                                                             |                           |
| 1.2 Earlier Name Aurora House                                                                                                                                                                         |                           |
| 1.3 Built In 1930 Extension Date(if any): 2 <sup>nd</sup> and 3 <sup>rd</sup> floors ad                                                                                                               | Ided in 1975, 4th and 5th |
| added in 1980s                                                                                                                                                                                        |                           |
|                                                                                                                                                                                                       |                           |
| 2.0 ACCESS ROADS                                                                                                                                                                                      |                           |
| 2.1 Main N S Patkar Marg (Hughes Road)                                                                                                                                                                |                           |
| 2.2 Subsidiary Babulnath Marg                                                                                                                                                                         |                           |
|                                                                                                                                                                                                       |                           |
| 3.0 OWNERSHIP PATTERN                                                                                                                                                                                 |                           |
| 3.1 Present Trust [Prempuri Ashram Trust]                                                                                                                                                             |                           |
| 3.2 Past Private[ Maharaja of Indore]                                                                                                                                                                 |                           |
| 3.3 Status Tenanted                                                                                                                                                                                   |                           |
|                                                                                                                                                                                                       |                           |
| 4.0 USE                                                                                                                                                                                               |                           |
| 4.1 Present Residence on first floor, Offices on all other floors.                                                                                                                                    |                           |
| 4.2 Past Guest house                                                                                                                                                                                  |                           |
| 4.3 Usage Commercial and residential                                                                                                                                                                  |                           |
|                                                                                                                                                                                                       |                           |
| 5.0 SIGNIFICANCE & VALUE CLASSIFICATION                                                                                                                                                               | O N                       |
| 5.1 Townscape(Natural/Manmade) A striking corner building at the junction of N S Pa                                                                                                                   |                           |
| Marg , the Ashram stands opposite to the subsidi                                                                                                                                                      |                           |
| Kareghat colony on Babulnath marg and the Parsi t                                                                                                                                                     | ,                         |
| Marg. Accessed well by BEST buses , close to Cha                                                                                                                                                      |                           |
| the building has a highly ornate façade in buff basal                                                                                                                                                 |                           |
| 5.3 Architectural Description Planning                                                                                                                                                                |                           |
| Designed as a corner building, it has a long wing alc                                                                                                                                                 | ong the N S Patkar Marg   |
| and a shorter wing along the Babulnath Marg both c                                                                                                                                                    |                           |
| floor has main entry at the corner marked by a circul                                                                                                                                                 |                           |
| projecting out at the first floor. This balcony is flanke                                                                                                                                             | ed by 2 smaller circular  |
| balconies on both sides. The main staircase is on th                                                                                                                                                  |                           |
| accessed from the Babulnath Marg. There are two e                                                                                                                                                     |                           |
| Patkar Marg – a subsidiary entrance gate leading to                                                                                                                                                   |                           |
| from the South façade of the building and is a minor                                                                                                                                                  |                           |
| the North end of the longer wing.                                                                                                                                                                     |                           |
|                                                                                                                                                                                                       |                           |

| 470 | SWAMI PREMPURI ASHR  | AM TRUST BUILDING                                                                                                                                                                                                                                                                                                                                                                                                                                                                                                                                                                                                              |
|-----|----------------------|--------------------------------------------------------------------------------------------------------------------------------------------------------------------------------------------------------------------------------------------------------------------------------------------------------------------------------------------------------------------------------------------------------------------------------------------------------------------------------------------------------------------------------------------------------------------------------------------------------------------------------|
|     |                      | Stylistic Classification                                                                                                                                                                                                                                                                                                                                                                                                                                                                                                                                                                                                       |
|     |                      | The original building was a Neo Classical Basalt stone structure of the early                                                                                                                                                                                                                                                                                                                                                                                                                                                                                                                                                  |
|     |                      | 20th century. This however has been virtually encased with an RCC framed                                                                                                                                                                                                                                                                                                                                                                                                                                                                                                                                                       |
|     |                      | structure of a mid 20th century revivalist genre with pseudo Islamic arch                                                                                                                                                                                                                                                                                                                                                                                                                                                                                                                                                      |
|     |                      | profiles, floret motifs and such revivalist motifs in cement concrete.                                                                                                                                                                                                                                                                                                                                                                                                                                                                                                                                                         |
| 5.4 | Intrinsic            | Character Defining Elements                                                                                                                                                                                                                                                                                                                                                                                                                                                                                                                                                                                                    |
|     |                      | Internal                                                                                                                                                                                                                                                                                                                                                                                                                                                                                                                                                                                                                       |
|     |                      | Half louvred and half paneled doors, Minton tiles on floors, Carved stone hand rails                                                                                                                                                                                                                                                                                                                                                                                                                                                                                                                                           |
|     |                      | External                                                                                                                                                                                                                                                                                                                                                                                                                                                                                                                                                                                                                       |
|     |                      | The longer wing facing the N S Patkar Marg has five semicircular decoratiive arches on the ground floor with 2 windows, each one flanked by 2 pillars on either side with circular openings above each. There is a minor entrance from N S Patkar Marg crowned by a triangular pediment carved in stone. The first floor has rectangular windows decorated with carvings in stone above. The main entry to the building from the corner is flanked by a double shutter full window on either side. The first floor balcony has stone hand rails and 2 small circular balconies resting on heavily carved stone beams on either |
|     |                      | side, above the full window. The other floors have simple rectangular                                                                                                                                                                                                                                                                                                                                                                                                                                                                                                                                                          |
|     |                      | windows along the long and short wing. The corner façade has single shutter                                                                                                                                                                                                                                                                                                                                                                                                                                                                                                                                                    |
|     |                      | windows flanked by decorative columns.                                                                                                                                                                                                                                                                                                                                                                                                                                                                                                                                                                                         |
| 5.5 | Value Classification | Existing Grade: Grade III Recommended Grade: to be deleted                                                                                                                                                                                                                                                                                                                                                                                                                                                                                                                                                                     |
| 5.5 |                      | E, I(sec), G(grp)                                                                                                                                                                                                                                                                                                                                                                                                                                                                                                                                                                                                              |
|     |                      | 7 (***)7 **(3)*/                                                                                                                                                                                                                                                                                                                                                                                                                                                                                                                                                                                                               |
| 6.0 |                      | TOPOGRAPHY                                                                                                                                                                                                                                                                                                                                                                                                                                                                                                                                                                                                                     |
| 6.1 | Floors               | Ground + 5 floors                                                                                                                                                                                                                                                                                                                                                                                                                                                                                                                                                                                                              |
| 7.0 |                      | CONSTRUCTION                                                                                                                                                                                                                                                                                                                                                                                                                                                                                                                                                                                                                   |
| 7.1 | Plinth               | 1 ft high masonry plinth in buff basalt stone                                                                                                                                                                                                                                                                                                                                                                                                                                                                                                                                                                                  |
| 7.2 | Walls                | External wall in brick with buff basalt stone facing, Internal walls in brick                                                                                                                                                                                                                                                                                                                                                                                                                                                                                                                                                  |
| 7.3 | Floor                | Brick coba on timber boardings resting on timber joists supported by timber beams which has steel sections on both sides; Balconies on the first floor has stone floor.                                                                                                                                                                                                                                                                                                                                                                                                                                                        |
|     |                      | Original Minton tile flooring survives on the lower floor.                                                                                                                                                                                                                                                                                                                                                                                                                                                                                                                                                                     |
| 7.4 | Stairs               | Two stair cases in reinforced concrete, one accessed from the N S Patkar                                                                                                                                                                                                                                                                                                                                                                                                                                                                                                                                                       |
|     |                      | Marg and the other accessed from the Babulnath marg.                                                                                                                                                                                                                                                                                                                                                                                                                                                                                                                                                                           |
| 7.5 | Openings             | Pseudo Norman windows on the ground floor, rectangular windows with decoration above on the first floor, circular ventilators above windows on ground floor, Ventilators with wooden frame and glass panels above doors                                                                                                                                                                                                                                                                                                                                                                                                        |
|     |                      | and windows on the other floors.                                                                                                                                                                                                                                                                                                                                                                                                                                                                                                                                                                                               |
| 7.6 | Roofing              | Lime Concrete roof laid over timber boardings resting on timber joists                                                                                                                                                                                                                                                                                                                                                                                                                                                                                                                                                         |
| 7.5 |                      | supported by timber beams                                                                                                                                                                                                                                                                                                                                                                                                                                                                                                                                                                                                      |
| 7.7 | A.C. J.C.            |                                                                                                                                                                                                                                                                                                                                                                                                                                                                                                                                                                                                                                |
| 7.7 | Articulation         | Carvings on the Norman windows, decorative triangular pediment in stone over the subsidiary entrance, decorative concrete and stone handrails                                                                                                                                                                                                                                                                                                                                                                                                                                                                                  |
| 7.8 | Finishes             | Walls Buff basalt stone facing for the walls, Internal walls have white limewash                                                                                                                                                                                                                                                                                                                                                                                                                                                                                                                                               |

| 470  | SWAMI PREMPURI ASHRA                 | AM TRUST BUILDING                                                                  |
|------|--------------------------------------|------------------------------------------------------------------------------------|
|      |                                      | Flooring                                                                           |
|      |                                      | Minton tiles on ground floor of the longer wing and the corner wing and            |
|      |                                      | granite flooring in the shorter wing; First floor has minton tiles and all other   |
|      |                                      | floors have ceramic tiles                                                          |
|      |                                      | Staircases                                                                         |
|      |                                      | 2 reinforced concrete staircases have wooden hand rails and posts                  |
| 7.9  | Interiors(Movable&Immovable)         | Windows on the rear side has exposed stone sills, patterns created by              |
|      |                                      | minton tiles on the first floor, Collection of paintings and old furniture, carved |
|      |                                      | stone hand rails                                                                   |
| 7.10 | Compound/Fence/Gate                  | Brick wall on 2 sides, no compound wall on the side of the roads                   |
| 7.11 | Curtilege/ Unbuilt space/out         | No outbuildings on the site                                                        |
|      | buildings/landscape                  |                                                                                    |
|      |                                      |                                                                                    |
| 8.0  |                                      | SERVICES & UTILITIES                                                               |
| 8.1  | Lighting                             | Tube lights and bulbs inside offices and residences                                |
| 8.2  | Ventilation                          | Arched Glass ventilators above the windows                                         |
| 8.3  | Electricity                          | BEST                                                                               |
| 8.4  | Water Supply                         | BMC                                                                                |
| 8.5  | Drainage (Plumbing and sanitatition) | Rain water pipes and drainage pipes running along the rear face of the             |
|      |                                      | building, water pipes running along the façade facing the main roads.              |
|      |                                      | Waterpipes piercing through the ventilators and round opening above the            |
|      |                                      | windows                                                                            |
| 8.6  | Fire Precaution                      | No precautions taken                                                               |
| 8.7  | Other (HVAC/BMC/Security             | Entrance manned by security guard                                                  |
|      | Systems)                             |                                                                                    |
|      |                                      |                                                                                    |
| 9.0  |                                      | CONDITION                                                                          |
| 9.1  | Plinth                               | No damage of plinth observed                                                       |
| 9.2  | Walls                                | Discoloration of stone on all facades, flaking and efflorescence of stone,         |
|      |                                      | dampness on walls, dry moss mainly on the corner façade, dry moss on the           |
|      |                                      | front and side facades                                                             |
| 9.3  | Floor                                | No damage of minton tiles inside rooms and stone slabs in balconies                |
|      |                                      | recorded                                                                           |
| 9.4  | Stairs                               | The reinforced concrete staircase is in good condition                             |
| 9.5  | Openings                             | No damage of glass panels observed                                                 |
| 9.6  | Roofing                              | Mangalore tiles are in visually good condition, rafters and boards are in good     |
|      |                                      | condition                                                                          |
| 9.7  | Articulation & Finishes              | Dry moss on articulation in stone                                                  |
| 9.8  | Services                             | Leakage of drainage pipes on the South facade                                      |
| 9.9  | Outbuildings                         | No outbuildings in the compound                                                    |
| 9.10 | Overall Condition                    | Fair Maintenance level Irregular                                                   |
|      |                                      |                                                                                    |
| 10.0 |                                      | TRANSFORMATION                                                                     |
| 10.1 | Form                                 | 4 floors have been added to the originally G+1 structure. The original             |
|      |                                      | structure had a pitched roof with mangalore tiles which was demolished for         |
|      |                                      | the addition. RCC Columns have been erected on all 4 sides of the building         |
|      |                                      | for the construction of the upper floors. The columns blocks the view of the       |
|      |                                      | original building. The addition of floors destroys the propotion of the original   |
|      |                                      | building;                                                                          |

| 470  | SWAMI PREMPURI ASHRA    | AM TRUST BUILDING                                                                                                                                                                                                                                                                                                                                                                                                                                                                                                                                                                                                             |
|------|-------------------------|-------------------------------------------------------------------------------------------------------------------------------------------------------------------------------------------------------------------------------------------------------------------------------------------------------------------------------------------------------------------------------------------------------------------------------------------------------------------------------------------------------------------------------------------------------------------------------------------------------------------------------|
| 10.2 | Structure               | Columns have been erected on all 4 sides of the building for the construction of the 2 <sup>nd</sup> , 3 <sup>rd</sup> , 4 <sup>th</sup> and 5 <sup>th</sup> floors. The structure has changed from G+1 to a G+5 structure                                                                                                                                                                                                                                                                                                                                                                                                    |
| 10.3 | Articulation & Finishes | The exterior enveloping of the building in a ghastly pink coloured RCC frame with pseudo revivalist arched concrete frames is a most insensitive addition. However, what needs to be preserved, are the stone ashlar masonry of the original building and its decorative balusters, arched window openings and interior Minton tiles.                                                                                                                                                                                                                                                                                         |
| 11.0 |                         | DP REMARKS/PERCEIVED THREATS                                                                                                                                                                                                                                                                                                                                                                                                                                                                                                                                                                                                  |
| 11.0 |                         | BI REMARKON ERGENED TIMENTO                                                                                                                                                                                                                                                                                                                                                                                                                                                                                                                                                                                                   |
| 12.0 |                         | ADDITIONAL NOTES/REFERENCES/DOCUMENTS AVAILABLE/RECOMMENDATIONS & SUGGESTIONS FOR IMPLEMENTATION There was a single staircase in wood (demolished during the extention) for the original building which was at the center of the longer wing of the building and was accessed from within the building. The original building had a pitched roof with Mangalore tiles. The rounded corner of the building had separate sloping roof.                                                                                                                                                                                          |
| 12.1 | Historical Background   | The building was built by Maharaja of Indore as his guest house. The Maharaja fell in love with Mrs. Bawla and arranged four of his people to murder Mr. Bawla. These people stayed in the first floor of the guest house and killed Mr. Bawla near Hanging gardens. This later on became a court case. After this incident nobody stayed in this building for long till 1936. The building originally had a ground floor and first floor. Later on 4 storeys were added demolishing the sloping roof with mangalore pattern tiles on it. The round corner of the building joining the two wings had a separate sloping roof. |