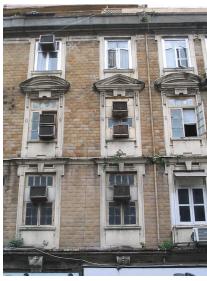

| 470 | SWAMI PREMPURI ASHR  | AM TRUST BUILDING                                                                                                                                                                                                                                                                                                                                                                                                                                                                                                                                                                                                              |
|-----|----------------------|--------------------------------------------------------------------------------------------------------------------------------------------------------------------------------------------------------------------------------------------------------------------------------------------------------------------------------------------------------------------------------------------------------------------------------------------------------------------------------------------------------------------------------------------------------------------------------------------------------------------------------|
|     |                      | Stylistic Classification                                                                                                                                                                                                                                                                                                                                                                                                                                                                                                                                                                                                       |
|     |                      | The original building was a Neo Classical Basalt stone structure of the early                                                                                                                                                                                                                                                                                                                                                                                                                                                                                                                                                  |
|     |                      | 20th century. This however has been virtually encased with an RCC framed                                                                                                                                                                                                                                                                                                                                                                                                                                                                                                                                                       |
|     |                      | structure of a mid 20th century revivalist genre with pseudo Islamic arch                                                                                                                                                                                                                                                                                                                                                                                                                                                                                                                                                      |
|     |                      | profiles, floret motifs and such revivalist motifs in cement concrete.                                                                                                                                                                                                                                                                                                                                                                                                                                                                                                                                                         |
| 5.4 | Intrinsic            | Character Defining Elements                                                                                                                                                                                                                                                                                                                                                                                                                                                                                                                                                                                                    |
|     |                      | Internal                                                                                                                                                                                                                                                                                                                                                                                                                                                                                                                                                                                                                       |
|     |                      | Half louvred and half paneled doors, Minton tiles on floors, Carved stone hand rails                                                                                                                                                                                                                                                                                                                                                                                                                                                                                                                                           |
|     |                      | External                                                                                                                                                                                                                                                                                                                                                                                                                                                                                                                                                                                                                       |
|     |                      | The longer wing facing the N S Patkar Marg has five semicircular decoratiive arches on the ground floor with 2 windows, each one flanked by 2 pillars on either side with circular openings above each. There is a minor entrance from N S Patkar Marg crowned by a triangular pediment carved in stone. The first floor has rectangular windows decorated with carvings in stone above. The main entry to the building from the corner is flanked by a double shutter full window on either side. The first floor balcony has stone hand rails and 2 small circular balconies resting on heavily carved stone beams on either |
|     |                      | side, above the full window. The other floors have simple rectangular                                                                                                                                                                                                                                                                                                                                                                                                                                                                                                                                                          |
|     |                      | windows along the long and short wing. The corner façade has single shutter                                                                                                                                                                                                                                                                                                                                                                                                                                                                                                                                                    |
|     |                      | windows flanked by decorative columns.                                                                                                                                                                                                                                                                                                                                                                                                                                                                                                                                                                                         |
| 5.5 | Value Classification | Existing Grade: Grade III Recommended Grade: to be deleted                                                                                                                                                                                                                                                                                                                                                                                                                                                                                                                                                                     |
| 5.5 |                      | E, I(sec), G(grp)                                                                                                                                                                                                                                                                                                                                                                                                                                                                                                                                                                                                              |
|     |                      | 7 (***)7 **(3)*/                                                                                                                                                                                                                                                                                                                                                                                                                                                                                                                                                                                                               |
| 6.0 |                      | TOPOGRAPHY                                                                                                                                                                                                                                                                                                                                                                                                                                                                                                                                                                                                                     |
| 6.1 | Floors               | Ground + 5 floors                                                                                                                                                                                                                                                                                                                                                                                                                                                                                                                                                                                                              |
| 7.0 |                      | CONSTRUCTION                                                                                                                                                                                                                                                                                                                                                                                                                                                                                                                                                                                                                   |
| 7.1 | Plinth               | 1 ft high masonry plinth in buff basalt stone                                                                                                                                                                                                                                                                                                                                                                                                                                                                                                                                                                                  |
| 7.2 | Walls                | External wall in brick with buff basalt stone facing, Internal walls in brick                                                                                                                                                                                                                                                                                                                                                                                                                                                                                                                                                  |
| 7.3 | Floor                | Brick coba on timber boardings resting on timber joists supported by timber beams which has steel sections on both sides; Balconies on the first floor has stone floor.                                                                                                                                                                                                                                                                                                                                                                                                                                                        |
|     |                      | Original Minton tile flooring survives on the lower floor.                                                                                                                                                                                                                                                                                                                                                                                                                                                                                                                                                                     |
| 7.4 | Stairs               | Two stair cases in reinforced concrete, one accessed from the N S Patkar                                                                                                                                                                                                                                                                                                                                                                                                                                                                                                                                                       |
|     |                      | Marg and the other accessed from the Babulnath marg.                                                                                                                                                                                                                                                                                                                                                                                                                                                                                                                                                                           |
| 7.5 | Openings             | Pseudo Norman windows on the ground floor, rectangular windows with decoration above on the first floor, circular ventilators above windows on ground floor, Ventilators with wooden frame and glass panels above doors                                                                                                                                                                                                                                                                                                                                                                                                        |
|     |                      | and windows on the other floors.                                                                                                                                                                                                                                                                                                                                                                                                                                                                                                                                                                                               |
| 7.6 | Roofing              | Lime Concrete roof laid over timber boardings resting on timber joists                                                                                                                                                                                                                                                                                                                                                                                                                                                                                                                                                         |
| 7.5 |                      | supported by timber beams                                                                                                                                                                                                                                                                                                                                                                                                                                                                                                                                                                                                      |
| 7.7 | A.C. J.C.            |                                                                                                                                                                                                                                                                                                                                                                                                                                                                                                                                                                                                                                |
| 7.7 | Articulation         | Carvings on the Norman windows, decorative triangular pediment in stone over the subsidiary entrance, decorative concrete and stone handrails                                                                                                                                                                                                                                                                                                                                                                                                                                                                                  |
| 7.8 | Finishes             | Walls Buff basalt stone facing for the walls, Internal walls have white limewash                                                                                                                                                                                                                                                                                                                                                                                                                                                                                                                                               |

| 470  | SWAMI PREMPURI ASHRA                 | AM TRUST BUILDING                                                                  |
|------|--------------------------------------|------------------------------------------------------------------------------------|
|      |                                      | Flooring                                                                           |
|      |                                      | Minton tiles on ground floor of the longer wing and the corner wing and            |
|      |                                      | granite flooring in the shorter wing; First floor has minton tiles and all other   |
|      |                                      | floors have ceramic tiles                                                          |
|      |                                      | Staircases                                                                         |
|      |                                      | 2 reinforced concrete staircases have wooden hand rails and posts                  |
| 7.9  | Interiors(Movable&Immovable)         | Windows on the rear side has exposed stone sills, patterns created by              |
|      |                                      | minton tiles on the first floor, Collection of paintings and old furniture, carved |
|      |                                      | stone hand rails                                                                   |
| 7.10 | Compound/Fence/Gate                  | Brick wall on 2 sides, no compound wall on the side of the roads                   |
| 7.11 | Curtilege/ Unbuilt space/out         | No outbuildings on the site                                                        |
|      | buildings/landscape                  |                                                                                    |
|      |                                      |                                                                                    |
| 8.0  |                                      | SERVICES & UTILITIES                                                               |
| 8.1  | Lighting                             | Tube lights and bulbs inside offices and residences                                |
| 8.2  | Ventilation                          | Arched Glass ventilators above the windows                                         |
| 8.3  | Electricity                          | BEST                                                                               |
| 8.4  | Water Supply                         | BMC                                                                                |
| 8.5  | Drainage (Plumbing and sanitatition) | Rain water pipes and drainage pipes running along the rear face of the             |
|      |                                      | building, water pipes running along the façade facing the main roads.              |
|      |                                      | Waterpipes piercing through the ventilators and round opening above the            |
|      |                                      | windows                                                                            |
| 8.6  | Fire Precaution                      | No precautions taken                                                               |
| 8.7  | Other (HVAC/BMC/Security             | Entrance manned by security guard                                                  |
|      | Systems)                             |                                                                                    |
|      |                                      |                                                                                    |
| 9.0  |                                      | CONDITION                                                                          |
| 9.1  | Plinth                               | No damage of plinth observed                                                       |
| 9.2  | Walls                                | Discoloration of stone on all facades, flaking and efflorescence of stone,         |
|      |                                      | dampness on walls, dry moss mainly on the corner façade, dry moss on the           |
|      |                                      | front and side facades                                                             |
| 9.3  | Floor                                | No damage of minton tiles inside rooms and stone slabs in balconies                |
|      |                                      | recorded                                                                           |
| 9.4  | Stairs                               | The reinforced concrete staircase is in good condition                             |
| 9.5  | Openings                             | No damage of glass panels observed                                                 |
| 9.6  | Roofing                              | Mangalore tiles are in visually good condition, rafters and boards are in good     |
|      |                                      | condition                                                                          |
| 9.7  | Articulation & Finishes              | Dry moss on articulation in stone                                                  |
| 9.8  | Services                             | Leakage of drainage pipes on the South facade                                      |
| 9.9  | Outbuildings                         | No outbuildings in the compound                                                    |
| 9.10 | Overall Condition                    | Fair Maintenance level Irregular                                                   |
|      |                                      |                                                                                    |
| 10.0 |                                      | TRANSFORMATION                                                                     |
| 10.1 | Form                                 | 4 floors have been added to the originally G+1 structure. The original             |
|      |                                      | structure had a pitched roof with mangalore tiles which was demolished for         |
|      |                                      | the addition. RCC Columns have been erected on all 4 sides of the building         |
|      |                                      | for the construction of the upper floors. The columns blocks the view of the       |
|      |                                      | original building. The addition of floors destroys the propotion of the original   |
|      |                                      | building;                                                                          |