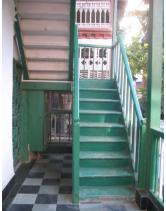

| 471 | KHAREGHAT COLONY     |                                                                                                                                                                                                                                                                                                                                                                                                                                                                                                                                                                                                                                                                                                                                                                                                                                                                                                                                                                                                                                                                                                                                                                                                                                                                                                                                                                                                                                                                                                                                                                                                                                                                             |
|-----|----------------------|-----------------------------------------------------------------------------------------------------------------------------------------------------------------------------------------------------------------------------------------------------------------------------------------------------------------------------------------------------------------------------------------------------------------------------------------------------------------------------------------------------------------------------------------------------------------------------------------------------------------------------------------------------------------------------------------------------------------------------------------------------------------------------------------------------------------------------------------------------------------------------------------------------------------------------------------------------------------------------------------------------------------------------------------------------------------------------------------------------------------------------------------------------------------------------------------------------------------------------------------------------------------------------------------------------------------------------------------------------------------------------------------------------------------------------------------------------------------------------------------------------------------------------------------------------------------------------------------------------------------------------------------------------------------------------|
| 5.3 | Intrinsic            | living room, 4 bed rooms and a toilet. The Dining and kitchen on the rear side is planned in such a way that it creates a court in the centre. A fire escape staircase in the rear accessed from a common lobby of the 2 flats runs throughout from top to Ground floor. One of the buildings in the first row has a striking elevation with the main entrance marked with 4 columns at the centre of which is the rectangular door crowned with a semicircular ventilator. The living rooms have bay windows. This building is said to be the first building, which was constructed in the site.  Most of the other units have a central staircase leading to two wings on either side. Some others have the staircase on one end and residential wing on the other end. Most of the bedrooms in the residential units have bay windows. There is also another single storeyed old structure called the Rawan Bunglies with 5 rooms in a row with attached toilets and kitchen. The dead bodies of the Parsees were taken to this place before taking to the Tower of Silence. The Tower of silence stands at the highest point of the site away from the residential units by a huge garden. It is marked by an entrance gate.  Stylistic Classification  Built in the Colonial hybrid style, the building is characterised by sloping Mangalore tiled roofs, verandahs with timber balusters, pilasters in stucco plaster, rectangular and semi-circular arched openings with fanlights, Tuscan columns and decorative gables with rose windows.  Character Defining Elements  External  Wooden brackets, bay windows, gables, chimney, fire escape stair case, circular |
|     |                      | windows in the front façade, decorative cornices, projecting and recessed balconies, rectangular windows with keystones in the center, arched openings Internal  Timber staircases with decorative newel posts, pitched roof supported on timber trusses, verandahs with timber railings and trellises and in filled timber louvers,                                                                                                                                                                                                                                                                                                                                                                                                                                                                                                                                                                                                                                                                                                                                                                                                                                                                                                                                                                                                                                                                                                                                                                                                                                                                                                                                        |
| 5.4 | Value Classification | Existing Grade: Grade III Recommended Grade: Grade II B A(arc),B(per),B(des),C(seh),G(grp),E,F                                                                                                                                                                                                                                                                                                                                                                                                                                                                                                                                                                                                                                                                                                                                                                                                                                                                                                                                                                                                                                                                                                                                                                                                                                                                                                                                                                                                                                                                                                                                                                              |
| 6.0 |                      | TOPOGRAPHY                                                                                                                                                                                                                                                                                                                                                                                                                                                                                                                                                                                                                                                                                                                                                                                                                                                                                                                                                                                                                                                                                                                                                                                                                                                                                                                                                                                                                                                                                                                                                                                                                                                                  |
| 6.1 | Floors               | Museum has G+1 Raawan Bunglies has Ground floor Most of the residential units have G+ 2; some have G+1; and some have G+3                                                                                                                                                                                                                                                                                                                                                                                                                                                                                                                                                                                                                                                                                                                                                                                                                                                                                                                                                                                                                                                                                                                                                                                                                                                                                                                                                                                                                                                                                                                                                   |
| 7.0 |                      | CONSTRUCTION                                                                                                                                                                                                                                                                                                                                                                                                                                                                                                                                                                                                                                                                                                                                                                                                                                                                                                                                                                                                                                                                                                                                                                                                                                                                                                                                                                                                                                                                                                                                                                                                                                                                |
| 7.1 | Plinth               | Most of the residential units and Raawan bunglies have masonry plinth is in grey basalt stone                                                                                                                                                                                                                                                                                                                                                                                                                                                                                                                                                                                                                                                                                                                                                                                                                                                                                                                                                                                                                                                                                                                                                                                                                                                                                                                                                                                                                                                                                                                                                                               |
| 7.2 | Walls                | Most of the old residential units are timber-framed structures with brick infill. The buildings constructed in 1900s have brick load bearing walls                                                                                                                                                                                                                                                                                                                                                                                                                                                                                                                                                                                                                                                                                                                                                                                                                                                                                                                                                                                                                                                                                                                                                                                                                                                                                                                                                                                                                                                                                                                          |
| 7.3 | Floor                | Jack arches are used for the flooring in most of the buildings.                                                                                                                                                                                                                                                                                                                                                                                                                                                                                                                                                                                                                                                                                                                                                                                                                                                                                                                                                                                                                                                                                                                                                                                                                                                                                                                                                                                                                                                                                                                                                                                                             |
| 7.4 | Stairs               | Most of the staircases are in timber with timber hand rails, posts and top rail; Some of them have concrete stairs with timber hand rails, posts and top rail; very few residential units have concrete stairs with cast iron hand rails and timber posts and top rail.                                                                                                                                                                                                                                                                                                                                                                                                                                                                                                                                                                                                                                                                                                                                                                                                                                                                                                                                                                                                                                                                                                                                                                                                                                                                                                                                                                                                     |
| 7.5 | Openings             | Rectangular openings with a pair of timber framed and glass shutters opening to the inside and the other pair opening to the outside; 2 shutter and 4 shutter                                                                                                                                                                                                                                                                                                                                                                                                                                                                                                                                                                                                                                                                                                                                                                                                                                                                                                                                                                                                                                                                                                                                                                                                                                                                                                                                                                                                                                                                                                               |