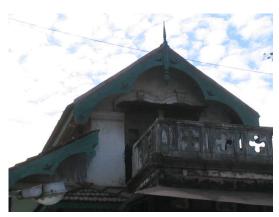

| Common Ref no: 2005/GII/470  Card No. 154  Ward (Part) D Ward (Part II)  CS No. 418  Plot Area 917.05 sq m  B U Area NA  Date 9th February 05  Record by Malini Rajalakshmi  Review by Sheetal Gandhi | TUINATH MARO              |
|-------------------------------------------------------------------------------------------------------------------------------------------------------------------------------------------------------|---------------------------|
| Plot Area 917.05 sq m B U Area NA Date 9th February 05 Record by Malini Rajalakshmi                                                                                                                   | U.NATH WARO               |
| Plot Area 917.05 sq m B U Area NA Date 9th February 05 Record by Malini Rajalakshmi                                                                                                                   | MATH MARO 5               |
| Plot Area 917.05 sq m B U Area NA Date 9th February 05 Record by Malini Rajalakshmi                                                                                                                   | 7 700                     |
| B U Area NA  Date 9th February 05  Record by Malini Rajalakshmi                                                                                                                                       |                           |
| Date 9th February 05 Record by Malini Rajalakshmi                                                                                                                                                     | 311 115                   |
| Record by Malini Rajalakshmi                                                                                                                                                                          |                           |
|                                                                                                                                                                                                       | 8 <b>/ 1</b>              |
| Review by Sheetal Gandhi                                                                                                                                                                              | N.S. PATKAR WARC          |
| 1                                                                                                                                                                                                     | OATKAR ROAD               |
| Int MR Ext MR                                                                                                                                                                                         | N.S. IGHE                 |
| Photo Ref 470a – 470                                                                                                                                                                                  |                           |
| 1.0 DENOMINATION                                                                                                                                                                                      |                           |
| 1.1 Name of Premises Swami Prempuri Ashram Trust Building                                                                                                                                             |                           |
| 1.2 Earlier Name Aurora House                                                                                                                                                                         |                           |
| 1.3 Built In 1930 Extension Date(if any): 2 <sup>nd</sup> and 3 <sup>rd</sup> floors ad                                                                                                               | Ided in 1975, 4th and 5th |
| added in 1980s                                                                                                                                                                                        |                           |
|                                                                                                                                                                                                       |                           |
| 2.0 ACCESS ROADS                                                                                                                                                                                      |                           |
| 2.1 Main N S Patkar Marg (Hughes Road)                                                                                                                                                                |                           |
| 2.2 Subsidiary Babulnath Marg                                                                                                                                                                         |                           |
|                                                                                                                                                                                                       |                           |
| 3.0 OWNERSHIP PATTERN                                                                                                                                                                                 |                           |
| 3.1 Present Trust [Prempuri Ashram Trust]                                                                                                                                                             |                           |
| 3.2 Past Private[ Maharaja of Indore]                                                                                                                                                                 |                           |
| 3.3 Status Tenanted                                                                                                                                                                                   |                           |
|                                                                                                                                                                                                       |                           |
| 4.0 USE                                                                                                                                                                                               |                           |
| 4.1 Present Residence on first floor, Offices on all other floors.                                                                                                                                    |                           |
| 4.2 Past Guest house                                                                                                                                                                                  |                           |
| 4.3 Usage Commercial and residential                                                                                                                                                                  |                           |
|                                                                                                                                                                                                       |                           |
| 5.0 SIGNIFICANCE & VALUE CLASSIFICATION                                                                                                                                                               | O N                       |
| 5.1 Townscape(Natural/Manmade) A striking corner building at the junction of N S Pa                                                                                                                   |                           |
| Marg , the Ashram stands opposite to the subsidi                                                                                                                                                      |                           |
| Kareghat colony on Babulnath marg and the Parsi t                                                                                                                                                     | ,                         |
| Marg. Accessed well by BEST buses , close to Cha                                                                                                                                                      |                           |
| the building has a highly ornate façade in buff basal                                                                                                                                                 |                           |
| 5.3 Architectural Description Planning                                                                                                                                                                |                           |
| Designed as a corner building, it has a long wing alc                                                                                                                                                 | ong the N S Patkar Marg   |
| and a shorter wing along the Babulnath Marg both c                                                                                                                                                    |                           |
| floor has main entry at the corner marked by a circul                                                                                                                                                 |                           |
| projecting out at the first floor. This balcony is flanke                                                                                                                                             | ed by 2 smaller circular  |
| balconies on both sides. The main staircase is on th                                                                                                                                                  |                           |
| accessed from the Babulnath Marg. There are two e                                                                                                                                                     |                           |
| Patkar Marg – a subsidiary entrance gate leading to                                                                                                                                                   |                           |
| from the South façade of the building and is a minor                                                                                                                                                  |                           |
| the North end of the longer wing.                                                                                                                                                                     |                           |
|                                                                                                                                                                                                       |                           |

| 470 | SWAMI PREMPURI ASHR  | AM TRUST BUILDING                                                                                                                                                                                                                                                                                                                                                                                                                                                                                                                                                                                                              |
|-----|----------------------|--------------------------------------------------------------------------------------------------------------------------------------------------------------------------------------------------------------------------------------------------------------------------------------------------------------------------------------------------------------------------------------------------------------------------------------------------------------------------------------------------------------------------------------------------------------------------------------------------------------------------------|
|     |                      | Stylistic Classification                                                                                                                                                                                                                                                                                                                                                                                                                                                                                                                                                                                                       |
|     |                      | The original building was a Neo Classical Basalt stone structure of the early                                                                                                                                                                                                                                                                                                                                                                                                                                                                                                                                                  |
|     |                      | 20th century. This however has been virtually encased with an RCC framed                                                                                                                                                                                                                                                                                                                                                                                                                                                                                                                                                       |
|     |                      | structure of a mid 20th century revivalist genre with pseudo Islamic arch                                                                                                                                                                                                                                                                                                                                                                                                                                                                                                                                                      |
|     |                      | profiles, floret motifs and such revivalist motifs in cement concrete.                                                                                                                                                                                                                                                                                                                                                                                                                                                                                                                                                         |
| 5.4 | Intrinsic            | Character Defining Elements                                                                                                                                                                                                                                                                                                                                                                                                                                                                                                                                                                                                    |
|     |                      | Internal                                                                                                                                                                                                                                                                                                                                                                                                                                                                                                                                                                                                                       |
|     |                      | Half louvred and half paneled doors, Minton tiles on floors, Carved stone hand rails                                                                                                                                                                                                                                                                                                                                                                                                                                                                                                                                           |
|     |                      | External                                                                                                                                                                                                                                                                                                                                                                                                                                                                                                                                                                                                                       |
|     |                      | The longer wing facing the N S Patkar Marg has five semicircular decoratiive arches on the ground floor with 2 windows, each one flanked by 2 pillars on either side with circular openings above each. There is a minor entrance from N S Patkar Marg crowned by a triangular pediment carved in stone. The first floor has rectangular windows decorated with carvings in stone above. The main entry to the building from the corner is flanked by a double shutter full window on either side. The first floor balcony has stone hand rails and 2 small circular balconies resting on heavily carved stone beams on either |
|     |                      | side, above the full window. The other floors have simple rectangular                                                                                                                                                                                                                                                                                                                                                                                                                                                                                                                                                          |
|     |                      | windows along the long and short wing. The corner façade has single shutter                                                                                                                                                                                                                                                                                                                                                                                                                                                                                                                                                    |
|     |                      | windows flanked by decorative columns.                                                                                                                                                                                                                                                                                                                                                                                                                                                                                                                                                                                         |
| 5.5 | Value Classification | Existing Grade: Grade III Recommended Grade: to be deleted                                                                                                                                                                                                                                                                                                                                                                                                                                                                                                                                                                     |
| 5.5 |                      | E, I(sec), G(grp)                                                                                                                                                                                                                                                                                                                                                                                                                                                                                                                                                                                                              |
|     |                      | 7 (***)7 **(3)*/                                                                                                                                                                                                                                                                                                                                                                                                                                                                                                                                                                                                               |
| 6.0 |                      | TOPOGRAPHY                                                                                                                                                                                                                                                                                                                                                                                                                                                                                                                                                                                                                     |
| 6.1 | Floors               | Ground + 5 floors                                                                                                                                                                                                                                                                                                                                                                                                                                                                                                                                                                                                              |
| 7.0 |                      | CONSTRUCTION                                                                                                                                                                                                                                                                                                                                                                                                                                                                                                                                                                                                                   |
| 7.1 | Plinth               | 1 ft high masonry plinth in buff basalt stone                                                                                                                                                                                                                                                                                                                                                                                                                                                                                                                                                                                  |
| 7.2 | Walls                | External wall in brick with buff basalt stone facing, Internal walls in brick                                                                                                                                                                                                                                                                                                                                                                                                                                                                                                                                                  |
| 7.3 | Floor                | Brick coba on timber boardings resting on timber joists supported by timber beams which has steel sections on both sides; Balconies on the first floor has stone floor.                                                                                                                                                                                                                                                                                                                                                                                                                                                        |
|     |                      | Original Minton tile flooring survives on the lower floor.                                                                                                                                                                                                                                                                                                                                                                                                                                                                                                                                                                     |
| 7.4 | Stairs               | Two stair cases in reinforced concrete, one accessed from the N S Patkar                                                                                                                                                                                                                                                                                                                                                                                                                                                                                                                                                       |
|     |                      | Marg and the other accessed from the Babulnath marg.                                                                                                                                                                                                                                                                                                                                                                                                                                                                                                                                                                           |
| 7.5 | Openings             | Pseudo Norman windows on the ground floor, rectangular windows with decoration above on the first floor, circular ventilators above windows on ground floor, Ventilators with wooden frame and glass panels above doors                                                                                                                                                                                                                                                                                                                                                                                                        |
|     |                      | and windows on the other floors.                                                                                                                                                                                                                                                                                                                                                                                                                                                                                                                                                                                               |
| 7.6 | Roofing              | Lime Concrete roof laid over timber boardings resting on timber joists                                                                                                                                                                                                                                                                                                                                                                                                                                                                                                                                                         |
| 7.5 |                      | supported by timber beams                                                                                                                                                                                                                                                                                                                                                                                                                                                                                                                                                                                                      |
| 7.7 | A.C. J.C.            |                                                                                                                                                                                                                                                                                                                                                                                                                                                                                                                                                                                                                                |
| 7.7 | Articulation         | Carvings on the Norman windows, decorative triangular pediment in stone over the subsidiary entrance, decorative concrete and stone handrails                                                                                                                                                                                                                                                                                                                                                                                                                                                                                  |
| 7.8 | Finishes             | Walls Buff basalt stone facing for the walls, Internal walls have white limewash                                                                                                                                                                                                                                                                                                                                                                                                                                                                                                                                               |