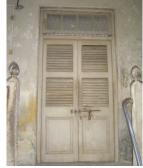

| 470 | SWAMI PREMPURI ASHR  | AM TRUST BUILDING                                                                                                                                                                                                                                                                                                                                                                                                                                                                                                                                                                                                              |
|-----|----------------------|--------------------------------------------------------------------------------------------------------------------------------------------------------------------------------------------------------------------------------------------------------------------------------------------------------------------------------------------------------------------------------------------------------------------------------------------------------------------------------------------------------------------------------------------------------------------------------------------------------------------------------|
|     |                      | Stylistic Classification                                                                                                                                                                                                                                                                                                                                                                                                                                                                                                                                                                                                       |
|     |                      | The original building was a Neo Classical Basalt stone structure of the early                                                                                                                                                                                                                                                                                                                                                                                                                                                                                                                                                  |
|     |                      | 20th century. This however has been virtually encased with an RCC framed                                                                                                                                                                                                                                                                                                                                                                                                                                                                                                                                                       |
|     |                      | structure of a mid 20th century revivalist genre with pseudo Islamic arch                                                                                                                                                                                                                                                                                                                                                                                                                                                                                                                                                      |
|     |                      | profiles, floret motifs and such revivalist motifs in cement concrete.                                                                                                                                                                                                                                                                                                                                                                                                                                                                                                                                                         |
| 5.4 | Intrinsic            | Character Defining Elements                                                                                                                                                                                                                                                                                                                                                                                                                                                                                                                                                                                                    |
|     |                      | Internal                                                                                                                                                                                                                                                                                                                                                                                                                                                                                                                                                                                                                       |
|     |                      | Half louvred and half paneled doors, Minton tiles on floors, Carved stone hand rails                                                                                                                                                                                                                                                                                                                                                                                                                                                                                                                                           |
|     |                      | External                                                                                                                                                                                                                                                                                                                                                                                                                                                                                                                                                                                                                       |
|     |                      | The longer wing facing the N S Patkar Marg has five semicircular decoratiive arches on the ground floor with 2 windows, each one flanked by 2 pillars on either side with circular openings above each. There is a minor entrance from N S Patkar Marg crowned by a triangular pediment carved in stone. The first floor has rectangular windows decorated with carvings in stone above. The main entry to the building from the corner is flanked by a double shutter full window on either side. The first floor balcony has stone hand rails and 2 small circular balconies resting on heavily carved stone beams on either |
|     |                      | side, above the full window. The other floors have simple rectangular                                                                                                                                                                                                                                                                                                                                                                                                                                                                                                                                                          |
|     |                      | windows along the long and short wing. The corner façade has single shutter                                                                                                                                                                                                                                                                                                                                                                                                                                                                                                                                                    |
|     |                      | windows flanked by decorative columns.                                                                                                                                                                                                                                                                                                                                                                                                                                                                                                                                                                                         |
| 5.5 | Value Classification | Existing Grade: Grade III Recommended Grade: to be deleted                                                                                                                                                                                                                                                                                                                                                                                                                                                                                                                                                                     |
| 5.5 |                      | E, I(sec), G(grp)                                                                                                                                                                                                                                                                                                                                                                                                                                                                                                                                                                                                              |
|     |                      | 7 (***)7 **(3)*/                                                                                                                                                                                                                                                                                                                                                                                                                                                                                                                                                                                                               |
| 6.0 |                      | TOPOGRAPHY                                                                                                                                                                                                                                                                                                                                                                                                                                                                                                                                                                                                                     |
| 6.1 | Floors               | Ground + 5 floors                                                                                                                                                                                                                                                                                                                                                                                                                                                                                                                                                                                                              |
| 7.0 |                      | CONSTRUCTION                                                                                                                                                                                                                                                                                                                                                                                                                                                                                                                                                                                                                   |
| 7.1 | Plinth               | 1 ft high masonry plinth in buff basalt stone                                                                                                                                                                                                                                                                                                                                                                                                                                                                                                                                                                                  |
| 7.2 | Walls                | External wall in brick with buff basalt stone facing, Internal walls in brick                                                                                                                                                                                                                                                                                                                                                                                                                                                                                                                                                  |
| 7.3 | Floor                | Brick coba on timber boardings resting on timber joists supported by timber beams which has steel sections on both sides; Balconies on the first floor has stone floor.                                                                                                                                                                                                                                                                                                                                                                                                                                                        |
|     |                      | Original Minton tile flooring survives on the lower floor.                                                                                                                                                                                                                                                                                                                                                                                                                                                                                                                                                                     |
| 7.4 | Stairs               | Two stair cases in reinforced concrete, one accessed from the N S Patkar                                                                                                                                                                                                                                                                                                                                                                                                                                                                                                                                                       |
|     |                      | Marg and the other accessed from the Babulnath marg.                                                                                                                                                                                                                                                                                                                                                                                                                                                                                                                                                                           |
| 7.5 | Openings             | Pseudo Norman windows on the ground floor, rectangular windows with decoration above on the first floor, circular ventilators above windows on ground floor, Ventilators with wooden frame and glass panels above doors                                                                                                                                                                                                                                                                                                                                                                                                        |
|     |                      | and windows on the other floors.                                                                                                                                                                                                                                                                                                                                                                                                                                                                                                                                                                                               |
| 7.6 | Roofing              | Lime Concrete roof laid over timber boardings resting on timber joists                                                                                                                                                                                                                                                                                                                                                                                                                                                                                                                                                         |
| 7.5 |                      | supported by timber beams                                                                                                                                                                                                                                                                                                                                                                                                                                                                                                                                                                                                      |
| 7.7 | A.C. J.C.            |                                                                                                                                                                                                                                                                                                                                                                                                                                                                                                                                                                                                                                |
| 7.7 | Articulation         | Carvings on the Norman windows, decorative triangular pediment in stone over the subsidiary entrance, decorative concrete and stone handrails                                                                                                                                                                                                                                                                                                                                                                                                                                                                                  |
| 7.8 | Finishes             | Walls Buff basalt stone facing for the walls, Internal walls have white limewash                                                                                                                                                                                                                                                                                                                                                                                                                                                                                                                                               |