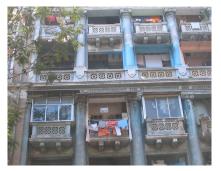

| Common Ref no: 2005/GII/470  Card No. 154  Ward (Part) D Ward (Part II)  CS No. 418  Plot Area 917.05 sq m  B U Area NA  Date 9th February 05  Record by Malini Rajalakshmi  Review by Sheetal Gandhi | TUINATH MARO              |
|-------------------------------------------------------------------------------------------------------------------------------------------------------------------------------------------------------|---------------------------|
| Plot Area 917.05 sq m B U Area NA Date 9th February 05 Record by Malini Rajalakshmi                                                                                                                   | U.NATH WARO               |
| Plot Area 917.05 sq m B U Area NA Date 9th February 05 Record by Malini Rajalakshmi                                                                                                                   | MATH MARO 5               |
| Plot Area 917.05 sq m B U Area NA Date 9th February 05 Record by Malini Rajalakshmi                                                                                                                   | 7 700                     |
| B U Area NA  Date 9th February 05  Record by Malini Rajalakshmi                                                                                                                                       |                           |
| Date 9th February 05 Record by Malini Rajalakshmi                                                                                                                                                     | 311 115                   |
| Record by Malini Rajalakshmi                                                                                                                                                                          |                           |
|                                                                                                                                                                                                       | 8 <b>/ 1</b>              |
| Review by Sheetal Gandhi                                                                                                                                                                              | N.S. PATKAR WARC          |
| 1                                                                                                                                                                                                     | OATKAR ROAD               |
| Int MR Ext MR                                                                                                                                                                                         | N.S. IGHE                 |
| Photo Ref 470a – 470                                                                                                                                                                                  |                           |
| 1.0 DENOMINATION                                                                                                                                                                                      |                           |
| 1.1 Name of Premises Swami Prempuri Ashram Trust Building                                                                                                                                             |                           |
| 1.2 Earlier Name Aurora House                                                                                                                                                                         |                           |
| 1.3 Built In 1930 Extension Date(if any): 2 <sup>nd</sup> and 3 <sup>rd</sup> floors ad                                                                                                               | Ided in 1975, 4th and 5th |
| added in 1980s                                                                                                                                                                                        |                           |
|                                                                                                                                                                                                       |                           |
| 2.0 ACCESS ROADS                                                                                                                                                                                      |                           |
| 2.1 Main N S Patkar Marg (Hughes Road)                                                                                                                                                                |                           |
| 2.2 Subsidiary Babulnath Marg                                                                                                                                                                         |                           |
|                                                                                                                                                                                                       |                           |
| 3.0 OWNERSHIP PATTERN                                                                                                                                                                                 |                           |
| 3.1 Present Trust [Prempuri Ashram Trust]                                                                                                                                                             |                           |
| 3.2 Past Private[ Maharaja of Indore]                                                                                                                                                                 |                           |
| 3.3 Status Tenanted                                                                                                                                                                                   |                           |
|                                                                                                                                                                                                       |                           |
| 4.0 USE                                                                                                                                                                                               |                           |
| 4.1 Present Residence on first floor, Offices on all other floors.                                                                                                                                    |                           |
| 4.2 Past Guest house                                                                                                                                                                                  |                           |
| 4.3 Usage Commercial and residential                                                                                                                                                                  |                           |
|                                                                                                                                                                                                       |                           |
| 5.0 SIGNIFICANCE & VALUE CLASSIFICATION                                                                                                                                                               | O N                       |
| 5.1 Townscape(Natural/Manmade) A striking corner building at the junction of N S Pa                                                                                                                   |                           |
| Marg , the Ashram stands opposite to the subsidi                                                                                                                                                      |                           |
| Kareghat colony on Babulnath marg and the Parsi t                                                                                                                                                     | ,                         |
| Marg. Accessed well by BEST buses , close to Cha                                                                                                                                                      |                           |
| the building has a highly ornate façade in buff basal                                                                                                                                                 |                           |
| 5.3 Architectural Description Planning                                                                                                                                                                |                           |
| Designed as a corner building, it has a long wing alc                                                                                                                                                 | ong the N S Patkar Marg   |
| and a shorter wing along the Babulnath Marg both c                                                                                                                                                    |                           |
| floor has main entry at the corner marked by a circul                                                                                                                                                 |                           |
| projecting out at the first floor. This balcony is flanke                                                                                                                                             | ed by 2 smaller circular  |
| balconies on both sides. The main staircase is on th                                                                                                                                                  |                           |
| accessed from the Babulnath Marg. There are two e                                                                                                                                                     |                           |
| Patkar Marg – a subsidiary entrance gate leading to                                                                                                                                                   |                           |
| from the South façade of the building and is a minor                                                                                                                                                  |                           |
| the North end of the longer wing.                                                                                                                                                                     |                           |
|                                                                                                                                                                                                       |                           |

| 470 | SWAMI PREMPURI ASHR  | AM TRUST BUILDING                                                                                                                                                                                                                                                                                                                                                                                                                                                                                                                                                                                                              |
|-----|----------------------|--------------------------------------------------------------------------------------------------------------------------------------------------------------------------------------------------------------------------------------------------------------------------------------------------------------------------------------------------------------------------------------------------------------------------------------------------------------------------------------------------------------------------------------------------------------------------------------------------------------------------------|
|     |                      | Stylistic Classification                                                                                                                                                                                                                                                                                                                                                                                                                                                                                                                                                                                                       |
|     |                      | The original building was a Neo Classical Basalt stone structure of the early                                                                                                                                                                                                                                                                                                                                                                                                                                                                                                                                                  |
|     |                      | 20th century. This however has been virtually encased with an RCC framed                                                                                                                                                                                                                                                                                                                                                                                                                                                                                                                                                       |
|     |                      | structure of a mid 20th century revivalist genre with pseudo Islamic arch                                                                                                                                                                                                                                                                                                                                                                                                                                                                                                                                                      |
|     |                      | profiles, floret motifs and such revivalist motifs in cement concrete.                                                                                                                                                                                                                                                                                                                                                                                                                                                                                                                                                         |
| 5.4 | Intrinsic            | Character Defining Elements                                                                                                                                                                                                                                                                                                                                                                                                                                                                                                                                                                                                    |
|     |                      | Internal                                                                                                                                                                                                                                                                                                                                                                                                                                                                                                                                                                                                                       |
|     |                      | Half louvred and half paneled doors, Minton tiles on floors, Carved stone hand rails                                                                                                                                                                                                                                                                                                                                                                                                                                                                                                                                           |
|     |                      | External                                                                                                                                                                                                                                                                                                                                                                                                                                                                                                                                                                                                                       |
|     |                      | The longer wing facing the N S Patkar Marg has five semicircular decoratiive arches on the ground floor with 2 windows, each one flanked by 2 pillars on either side with circular openings above each. There is a minor entrance from N S Patkar Marg crowned by a triangular pediment carved in stone. The first floor has rectangular windows decorated with carvings in stone above. The main entry to the building from the corner is flanked by a double shutter full window on either side. The first floor balcony has stone hand rails and 2 small circular balconies resting on heavily carved stone beams on either |
|     |                      | side, above the full window. The other floors have simple rectangular                                                                                                                                                                                                                                                                                                                                                                                                                                                                                                                                                          |
|     |                      | windows along the long and short wing. The corner façade has single shutter                                                                                                                                                                                                                                                                                                                                                                                                                                                                                                                                                    |
|     |                      | windows flanked by decorative columns.                                                                                                                                                                                                                                                                                                                                                                                                                                                                                                                                                                                         |
| 5.5 | Value Classification | Existing Grade: Grade III Recommended Grade: to be deleted                                                                                                                                                                                                                                                                                                                                                                                                                                                                                                                                                                     |
| 5.5 |                      | E, I(sec), G(grp)                                                                                                                                                                                                                                                                                                                                                                                                                                                                                                                                                                                                              |
|     |                      | 7 (***)7 **(3)*/                                                                                                                                                                                                                                                                                                                                                                                                                                                                                                                                                                                                               |
| 6.0 |                      | TOPOGRAPHY                                                                                                                                                                                                                                                                                                                                                                                                                                                                                                                                                                                                                     |
| 6.1 | Floors               | Ground + 5 floors                                                                                                                                                                                                                                                                                                                                                                                                                                                                                                                                                                                                              |
| 7.0 |                      | CONSTRUCTION                                                                                                                                                                                                                                                                                                                                                                                                                                                                                                                                                                                                                   |
| 7.1 | Plinth               | 1 ft high masonry plinth in buff basalt stone                                                                                                                                                                                                                                                                                                                                                                                                                                                                                                                                                                                  |
| 7.2 | Walls                | External wall in brick with buff basalt stone facing, Internal walls in brick                                                                                                                                                                                                                                                                                                                                                                                                                                                                                                                                                  |
| 7.3 | Floor                | Brick coba on timber boardings resting on timber joists supported by timber beams which has steel sections on both sides; Balconies on the first floor has stone floor.                                                                                                                                                                                                                                                                                                                                                                                                                                                        |
|     |                      | Original Minton tile flooring survives on the lower floor.                                                                                                                                                                                                                                                                                                                                                                                                                                                                                                                                                                     |
| 7.4 | Stairs               | Two stair cases in reinforced concrete, one accessed from the N S Patkar                                                                                                                                                                                                                                                                                                                                                                                                                                                                                                                                                       |
|     |                      | Marg and the other accessed from the Babulnath marg.                                                                                                                                                                                                                                                                                                                                                                                                                                                                                                                                                                           |
| 7.5 | Openings             | Pseudo Norman windows on the ground floor, rectangular windows with decoration above on the first floor, circular ventilators above windows on ground floor, Ventilators with wooden frame and glass panels above doors                                                                                                                                                                                                                                                                                                                                                                                                        |
|     |                      | and windows on the other floors.                                                                                                                                                                                                                                                                                                                                                                                                                                                                                                                                                                                               |
| 7.6 | Roofing              | Lime Concrete roof laid over timber boardings resting on timber joists                                                                                                                                                                                                                                                                                                                                                                                                                                                                                                                                                         |
| 7.5 |                      | supported by timber beams                                                                                                                                                                                                                                                                                                                                                                                                                                                                                                                                                                                                      |
| 7.7 | A.C. J.C.            |                                                                                                                                                                                                                                                                                                                                                                                                                                                                                                                                                                                                                                |
| 7.7 | Articulation         | Carvings on the Norman windows, decorative triangular pediment in stone over the subsidiary entrance, decorative concrete and stone handrails                                                                                                                                                                                                                                                                                                                                                                                                                                                                                  |
| 7.8 | Finishes             | Walls Buff basalt stone facing for the walls, Internal walls have white limewash                                                                                                                                                                                                                                                                                                                                                                                                                                                                                                                                               |

| 470  | SWAMI PREMPURI ASHRA                 | AM TRUST BUILDING                                                                  |
|------|--------------------------------------|------------------------------------------------------------------------------------|
|      |                                      | Flooring                                                                           |
|      |                                      | Minton tiles on ground floor of the longer wing and the corner wing and            |
|      |                                      | granite flooring in the shorter wing; First floor has minton tiles and all other   |
|      |                                      | floors have ceramic tiles                                                          |
|      |                                      | Staircases                                                                         |
|      |                                      | 2 reinforced concrete staircases have wooden hand rails and posts                  |
| 7.9  | Interiors(Movable&Immovable)         | Windows on the rear side has exposed stone sills, patterns created by              |
|      |                                      | minton tiles on the first floor, Collection of paintings and old furniture, carved |
|      |                                      | stone hand rails                                                                   |
| 7.10 | Compound/Fence/Gate                  | Brick wall on 2 sides, no compound wall on the side of the roads                   |
| 7.11 | Curtilege/ Unbuilt space/out         | No outbuildings on the site                                                        |
|      | buildings/landscape                  |                                                                                    |
|      |                                      |                                                                                    |
| 8.0  |                                      | SERVICES & UTILITIES                                                               |
| 8.1  | Lighting                             | Tube lights and bulbs inside offices and residences                                |
| 8.2  | Ventilation                          | Arched Glass ventilators above the windows                                         |
| 8.3  | Electricity                          | BEST                                                                               |
| 8.4  | Water Supply                         | BMC                                                                                |
| 8.5  | Drainage (Plumbing and sanitatition) | Rain water pipes and drainage pipes running along the rear face of the             |
|      |                                      | building, water pipes running along the façade facing the main roads.              |
|      |                                      | Waterpipes piercing through the ventilators and round opening above the            |
|      |                                      | windows                                                                            |
| 8.6  | Fire Precaution                      | No precautions taken                                                               |
| 8.7  | Other (HVAC/BMC/Security             | Entrance manned by security guard                                                  |
|      | Systems)                             |                                                                                    |
|      |                                      |                                                                                    |
| 9.0  |                                      | CONDITION                                                                          |
| 9.1  | Plinth                               | No damage of plinth observed                                                       |
| 9.2  | Walls                                | Discoloration of stone on all facades, flaking and efflorescence of stone,         |
|      |                                      | dampness on walls, dry moss mainly on the corner façade, dry moss on the           |
|      |                                      | front and side facades                                                             |
| 9.3  | Floor                                | No damage of minton tiles inside rooms and stone slabs in balconies                |
|      |                                      | recorded                                                                           |
| 9.4  | Stairs                               | The reinforced concrete staircase is in good condition                             |
| 9.5  | Openings                             | No damage of glass panels observed                                                 |
| 9.6  | Roofing                              | Mangalore tiles are in visually good condition, rafters and boards are in good     |
|      |                                      | condition                                                                          |
| 9.7  | Articulation & Finishes              | Dry moss on articulation in stone                                                  |
| 9.8  | Services                             | Leakage of drainage pipes on the South facade                                      |
| 9.9  | Outbuildings                         | No outbuildings in the compound                                                    |
| 9.10 | Overall Condition                    | Fair Maintenance level Irregular                                                   |
|      |                                      |                                                                                    |
| 10.0 |                                      | TRANSFORMATION                                                                     |
| 10.1 | Form                                 | 4 floors have been added to the originally G+1 structure. The original             |
|      |                                      | structure had a pitched roof with mangalore tiles which was demolished for         |
|      |                                      | the addition. RCC Columns have been erected on all 4 sides of the building         |
|      |                                      | for the construction of the upper floors. The columns blocks the view of the       |
|      |                                      | original building. The addition of floors destroys the propotion of the original   |
|      |                                      | building;                                                                          |

| 470  | SWAMI PREMPURI ASHRA    | AM TRUST BUILDING                                                                                                                                                                                                                                                                                                                                                                                                                                                                                                                                                                                                             |
|------|-------------------------|-------------------------------------------------------------------------------------------------------------------------------------------------------------------------------------------------------------------------------------------------------------------------------------------------------------------------------------------------------------------------------------------------------------------------------------------------------------------------------------------------------------------------------------------------------------------------------------------------------------------------------|
| 10.2 | Structure               | Columns have been erected on all 4 sides of the building for the construction of the 2 <sup>nd</sup> , 3 <sup>rd</sup> , 4 <sup>th</sup> and 5 <sup>th</sup> floors. The structure has changed from G+1 to a G+5 structure                                                                                                                                                                                                                                                                                                                                                                                                    |
| 10.3 | Articulation & Finishes | The exterior enveloping of the building in a ghastly pink coloured RCC frame with pseudo revivalist arched concrete frames is a most insensitive addition. However, what needs to be preserved, are the stone ashlar masonry of the original building and its decorative balusters, arched window openings and interior Minton tiles.                                                                                                                                                                                                                                                                                         |
| 11.0 |                         | DP REMARKS/PERCEIVED THREATS                                                                                                                                                                                                                                                                                                                                                                                                                                                                                                                                                                                                  |
| 11.0 |                         | BI REMARKON ERGENED TIMENTO                                                                                                                                                                                                                                                                                                                                                                                                                                                                                                                                                                                                   |
| 12.0 |                         | ADDITIONAL NOTES/REFERENCES/DOCUMENTS AVAILABLE/RECOMMENDATIONS & SUGGESTIONS FOR IMPLEMENTATION There was a single staircase in wood (demolished during the extention) for the original building which was at the center of the longer wing of the building and was accessed from within the building. The original building had a pitched roof with Mangalore tiles. The rounded corner of the building had separate sloping roof.                                                                                                                                                                                          |
| 12.1 | Historical Background   | The building was built by Maharaja of Indore as his guest house. The Maharaja fell in love with Mrs. Bawla and arranged four of his people to murder Mr. Bawla. These people stayed in the first floor of the guest house and killed Mr. Bawla near Hanging gardens. This later on became a court case. After this incident nobody stayed in this building for long till 1936. The building originally had a ground floor and first floor. Later on 4 storeys were added demolishing the sloping roof with mangalore pattern tiles on it. The round corner of the building joining the two wings had a separate sloping roof. |