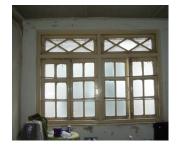

| 470 | SWAMI PREMPURI ASHR  | AM TRUST BUILDING                                                                                                                                                                                                                                                                                                                                                                                                                                                                                                                                                                                                              |
|-----|----------------------|--------------------------------------------------------------------------------------------------------------------------------------------------------------------------------------------------------------------------------------------------------------------------------------------------------------------------------------------------------------------------------------------------------------------------------------------------------------------------------------------------------------------------------------------------------------------------------------------------------------------------------|
|     |                      | Stylistic Classification                                                                                                                                                                                                                                                                                                                                                                                                                                                                                                                                                                                                       |
|     |                      | The original building was a Neo Classical Basalt stone structure of the early                                                                                                                                                                                                                                                                                                                                                                                                                                                                                                                                                  |
|     |                      | 20th century. This however has been virtually encased with an RCC framed                                                                                                                                                                                                                                                                                                                                                                                                                                                                                                                                                       |
|     |                      | structure of a mid 20th century revivalist genre with pseudo Islamic arch                                                                                                                                                                                                                                                                                                                                                                                                                                                                                                                                                      |
|     |                      | profiles, floret motifs and such revivalist motifs in cement concrete.                                                                                                                                                                                                                                                                                                                                                                                                                                                                                                                                                         |
| 5.4 | Intrinsic            | Character Defining Elements                                                                                                                                                                                                                                                                                                                                                                                                                                                                                                                                                                                                    |
|     |                      | Internal                                                                                                                                                                                                                                                                                                                                                                                                                                                                                                                                                                                                                       |
|     |                      | Half louvred and half paneled doors, Minton tiles on floors, Carved stone hand rails                                                                                                                                                                                                                                                                                                                                                                                                                                                                                                                                           |
|     |                      | External                                                                                                                                                                                                                                                                                                                                                                                                                                                                                                                                                                                                                       |
|     |                      | The longer wing facing the N S Patkar Marg has five semicircular decoratiive arches on the ground floor with 2 windows, each one flanked by 2 pillars on either side with circular openings above each. There is a minor entrance from N S Patkar Marg crowned by a triangular pediment carved in stone. The first floor has rectangular windows decorated with carvings in stone above. The main entry to the building from the corner is flanked by a double shutter full window on either side. The first floor balcony has stone hand rails and 2 small circular balconies resting on heavily carved stone beams on either |
|     |                      | side, above the full window. The other floors have simple rectangular                                                                                                                                                                                                                                                                                                                                                                                                                                                                                                                                                          |
|     |                      | windows along the long and short wing. The corner façade has single shutter                                                                                                                                                                                                                                                                                                                                                                                                                                                                                                                                                    |
|     |                      | windows flanked by decorative columns.                                                                                                                                                                                                                                                                                                                                                                                                                                                                                                                                                                                         |
| 5.5 | Value Classification | Existing Grade: Grade III Recommended Grade: to be deleted                                                                                                                                                                                                                                                                                                                                                                                                                                                                                                                                                                     |
| 5.5 |                      | E, I(sec), G(grp)                                                                                                                                                                                                                                                                                                                                                                                                                                                                                                                                                                                                              |
|     |                      | 7 (***)7 **(3)*/                                                                                                                                                                                                                                                                                                                                                                                                                                                                                                                                                                                                               |
| 6.0 |                      | TOPOGRAPHY                                                                                                                                                                                                                                                                                                                                                                                                                                                                                                                                                                                                                     |
| 6.1 | Floors               | Ground + 5 floors                                                                                                                                                                                                                                                                                                                                                                                                                                                                                                                                                                                                              |
| 7.0 |                      | CONSTRUCTION                                                                                                                                                                                                                                                                                                                                                                                                                                                                                                                                                                                                                   |
| 7.1 | Plinth               | 1 ft high masonry plinth in buff basalt stone                                                                                                                                                                                                                                                                                                                                                                                                                                                                                                                                                                                  |
| 7.2 | Walls                | External wall in brick with buff basalt stone facing, Internal walls in brick                                                                                                                                                                                                                                                                                                                                                                                                                                                                                                                                                  |
| 7.3 | Floor                | Brick coba on timber boardings resting on timber joists supported by timber beams which has steel sections on both sides; Balconies on the first floor has stone floor.                                                                                                                                                                                                                                                                                                                                                                                                                                                        |
|     |                      | Original Minton tile flooring survives on the lower floor.                                                                                                                                                                                                                                                                                                                                                                                                                                                                                                                                                                     |
| 7.4 | Stairs               | Two stair cases in reinforced concrete, one accessed from the N S Patkar                                                                                                                                                                                                                                                                                                                                                                                                                                                                                                                                                       |
|     |                      | Marg and the other accessed from the Babulnath marg.                                                                                                                                                                                                                                                                                                                                                                                                                                                                                                                                                                           |
| 7.5 | Openings             | Pseudo Norman windows on the ground floor, rectangular windows with decoration above on the first floor, circular ventilators above windows on ground floor, Ventilators with wooden frame and glass panels above doors                                                                                                                                                                                                                                                                                                                                                                                                        |
|     |                      | and windows on the other floors.                                                                                                                                                                                                                                                                                                                                                                                                                                                                                                                                                                                               |
| 7.6 | Roofing              | Lime Concrete roof laid over timber boardings resting on timber joists                                                                                                                                                                                                                                                                                                                                                                                                                                                                                                                                                         |
| 7.5 |                      | supported by timber beams                                                                                                                                                                                                                                                                                                                                                                                                                                                                                                                                                                                                      |
| 7.7 | A.C. J.C.            |                                                                                                                                                                                                                                                                                                                                                                                                                                                                                                                                                                                                                                |
| 7.7 | Articulation         | Carvings on the Norman windows, decorative triangular pediment in stone over the subsidiary entrance, decorative concrete and stone handrails                                                                                                                                                                                                                                                                                                                                                                                                                                                                                  |
| 7.8 | Finishes             | Walls Buff basalt stone facing for the walls, Internal walls have white limewash                                                                                                                                                                                                                                                                                                                                                                                                                                                                                                                                               |

| 470  | SWAMI PREMPURI ASHRA                 | AM TRUST BUILDING                                                                  |
|------|--------------------------------------|------------------------------------------------------------------------------------|
|      |                                      | Flooring                                                                           |
|      |                                      | Minton tiles on ground floor of the longer wing and the corner wing and            |
|      |                                      | granite flooring in the shorter wing; First floor has minton tiles and all other   |
|      |                                      | floors have ceramic tiles                                                          |
|      |                                      | Staircases                                                                         |
|      |                                      | 2 reinforced concrete staircases have wooden hand rails and posts                  |
| 7.9  | Interiors(Movable&Immovable)         | Windows on the rear side has exposed stone sills, patterns created by              |
|      |                                      | minton tiles on the first floor, Collection of paintings and old furniture, carved |
|      |                                      | stone hand rails                                                                   |
| 7.10 | Compound/Fence/Gate                  | Brick wall on 2 sides, no compound wall on the side of the roads                   |
| 7.11 | Curtilege/ Unbuilt space/out         | No outbuildings on the site                                                        |
|      | buildings/landscape                  |                                                                                    |
|      |                                      |                                                                                    |
| 8.0  |                                      | SERVICES & UTILITIES                                                               |
| 8.1  | Lighting                             | Tube lights and bulbs inside offices and residences                                |
| 8.2  | Ventilation                          | Arched Glass ventilators above the windows                                         |
| 8.3  | Electricity                          | BEST                                                                               |
| 8.4  | Water Supply                         | BMC                                                                                |
| 8.5  | Drainage (Plumbing and sanitatition) | Rain water pipes and drainage pipes running along the rear face of the             |
|      |                                      | building, water pipes running along the façade facing the main roads.              |
|      |                                      | Waterpipes piercing through the ventilators and round opening above the            |
|      |                                      | windows                                                                            |
| 8.6  | Fire Precaution                      | No precautions taken                                                               |
| 8.7  | Other (HVAC/BMC/Security             | Entrance manned by security guard                                                  |
|      | Systems)                             |                                                                                    |
|      |                                      |                                                                                    |
| 9.0  |                                      | CONDITION                                                                          |
| 9.1  | Plinth                               | No damage of plinth observed                                                       |
| 9.2  | Walls                                | Discoloration of stone on all facades, flaking and efflorescence of stone,         |
|      |                                      | dampness on walls, dry moss mainly on the corner façade, dry moss on the           |
|      |                                      | front and side facades                                                             |
| 9.3  | Floor                                | No damage of minton tiles inside rooms and stone slabs in balconies                |
|      |                                      | recorded                                                                           |
| 9.4  | Stairs                               | The reinforced concrete staircase is in good condition                             |
| 9.5  | Openings                             | No damage of glass panels observed                                                 |
| 9.6  | Roofing                              | Mangalore tiles are in visually good condition, rafters and boards are in good     |
|      |                                      | condition                                                                          |
| 9.7  | Articulation & Finishes              | Dry moss on articulation in stone                                                  |
| 9.8  | Services                             | Leakage of drainage pipes on the South facade                                      |
| 9.9  | Outbuildings                         | No outbuildings in the compound                                                    |
| 9.10 | Overall Condition                    | Fair Maintenance level Irregular                                                   |
|      |                                      |                                                                                    |
| 10.0 |                                      | TRANSFORMATION                                                                     |
| 10.1 | Form                                 | 4 floors have been added to the originally G+1 structure. The original             |
|      |                                      | structure had a pitched roof with mangalore tiles which was demolished for         |
|      |                                      | the addition. RCC Columns have been erected on all 4 sides of the building         |
|      |                                      | for the construction of the upper floors. The columns blocks the view of the       |
|      |                                      | original building. The addition of floors destroys the propotion of the original   |
|      |                                      | building;                                                                          |