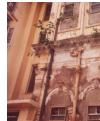

| 470 | SWAMI PREMPURI ASHR  | AM TRUST BUILDING                                                                                                                                                                                                                                                                                                                                                                                                                                                                                                                                                                                                              |
|-----|----------------------|--------------------------------------------------------------------------------------------------------------------------------------------------------------------------------------------------------------------------------------------------------------------------------------------------------------------------------------------------------------------------------------------------------------------------------------------------------------------------------------------------------------------------------------------------------------------------------------------------------------------------------|
|     |                      | Stylistic Classification                                                                                                                                                                                                                                                                                                                                                                                                                                                                                                                                                                                                       |
|     |                      | The original building was a Neo Classical Basalt stone structure of the early                                                                                                                                                                                                                                                                                                                                                                                                                                                                                                                                                  |
|     |                      | 20th century. This however has been virtually encased with an RCC framed                                                                                                                                                                                                                                                                                                                                                                                                                                                                                                                                                       |
|     |                      | structure of a mid 20th century revivalist genre with pseudo Islamic arch                                                                                                                                                                                                                                                                                                                                                                                                                                                                                                                                                      |
|     |                      | profiles, floret motifs and such revivalist motifs in cement concrete.                                                                                                                                                                                                                                                                                                                                                                                                                                                                                                                                                         |
| 5.4 | Intrinsic            | Character Defining Elements                                                                                                                                                                                                                                                                                                                                                                                                                                                                                                                                                                                                    |
|     |                      | Internal                                                                                                                                                                                                                                                                                                                                                                                                                                                                                                                                                                                                                       |
|     |                      | Half louvred and half paneled doors, Minton tiles on floors, Carved stone hand rails                                                                                                                                                                                                                                                                                                                                                                                                                                                                                                                                           |
|     |                      | External                                                                                                                                                                                                                                                                                                                                                                                                                                                                                                                                                                                                                       |
|     |                      | The longer wing facing the N S Patkar Marg has five semicircular decoratiive arches on the ground floor with 2 windows, each one flanked by 2 pillars on either side with circular openings above each. There is a minor entrance from N S Patkar Marg crowned by a triangular pediment carved in stone. The first floor has rectangular windows decorated with carvings in stone above. The main entry to the building from the corner is flanked by a double shutter full window on either side. The first floor balcony has stone hand rails and 2 small circular balconies resting on heavily carved stone beams on either |
|     |                      | side, above the full window. The other floors have simple rectangular                                                                                                                                                                                                                                                                                                                                                                                                                                                                                                                                                          |
|     |                      | windows along the long and short wing. The corner façade has single shutter                                                                                                                                                                                                                                                                                                                                                                                                                                                                                                                                                    |
|     |                      | windows flanked by decorative columns.                                                                                                                                                                                                                                                                                                                                                                                                                                                                                                                                                                                         |
| 5.5 | Value Classification | Existing Grade: Grade III Recommended Grade: to be deleted                                                                                                                                                                                                                                                                                                                                                                                                                                                                                                                                                                     |
| 5.5 |                      | E, I(sec), G(grp)                                                                                                                                                                                                                                                                                                                                                                                                                                                                                                                                                                                                              |
|     |                      | 7 (***)7 **(3)*/                                                                                                                                                                                                                                                                                                                                                                                                                                                                                                                                                                                                               |
| 6.0 |                      | TOPOGRAPHY                                                                                                                                                                                                                                                                                                                                                                                                                                                                                                                                                                                                                     |
| 6.1 | Floors               | Ground + 5 floors                                                                                                                                                                                                                                                                                                                                                                                                                                                                                                                                                                                                              |
| 7.0 |                      | CONSTRUCTION                                                                                                                                                                                                                                                                                                                                                                                                                                                                                                                                                                                                                   |
| 7.1 | Plinth               | 1 ft high masonry plinth in buff basalt stone                                                                                                                                                                                                                                                                                                                                                                                                                                                                                                                                                                                  |
| 7.2 | Walls                | External wall in brick with buff basalt stone facing, Internal walls in brick                                                                                                                                                                                                                                                                                                                                                                                                                                                                                                                                                  |
| 7.3 | Floor                | Brick coba on timber boardings resting on timber joists supported by timber beams which has steel sections on both sides; Balconies on the first floor has stone floor.                                                                                                                                                                                                                                                                                                                                                                                                                                                        |
|     |                      | Original Minton tile flooring survives on the lower floor.                                                                                                                                                                                                                                                                                                                                                                                                                                                                                                                                                                     |
| 7.4 | Stairs               | Two stair cases in reinforced concrete, one accessed from the N S Patkar                                                                                                                                                                                                                                                                                                                                                                                                                                                                                                                                                       |
|     |                      | Marg and the other accessed from the Babulnath marg.                                                                                                                                                                                                                                                                                                                                                                                                                                                                                                                                                                           |
| 7.5 | Openings             | Pseudo Norman windows on the ground floor, rectangular windows with decoration above on the first floor, circular ventilators above windows on ground floor, Ventilators with wooden frame and glass panels above doors                                                                                                                                                                                                                                                                                                                                                                                                        |
|     |                      | and windows on the other floors.                                                                                                                                                                                                                                                                                                                                                                                                                                                                                                                                                                                               |
| 7.6 | Roofing              | Lime Concrete roof laid over timber boardings resting on timber joists                                                                                                                                                                                                                                                                                                                                                                                                                                                                                                                                                         |
| 7.5 |                      | supported by timber beams                                                                                                                                                                                                                                                                                                                                                                                                                                                                                                                                                                                                      |
| 7.7 | A.C. J.C.            |                                                                                                                                                                                                                                                                                                                                                                                                                                                                                                                                                                                                                                |
| 7.7 | Articulation         | Carvings on the Norman windows, decorative triangular pediment in stone over the subsidiary entrance, decorative concrete and stone handrails                                                                                                                                                                                                                                                                                                                                                                                                                                                                                  |
| 7.8 | Finishes             | Walls Buff basalt stone facing for the walls, Internal walls have white limewash                                                                                                                                                                                                                                                                                                                                                                                                                                                                                                                                               |