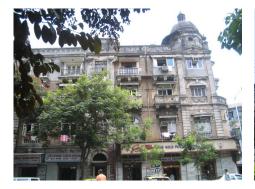

| Common Ref no: 2005/GII/470  Card No. 154  Ward (Part) D Ward (Part II)  CS No. 418  Plot Area 917.05 sq m  B U Area NA  Date 9th February 05  Record by Malini Rajalakshmi  Review by Sheetal Gandhi | TUINATH MARO              |
|-------------------------------------------------------------------------------------------------------------------------------------------------------------------------------------------------------|---------------------------|
| Plot Area 917.05 sq m B U Area NA Date 9th February 05 Record by Malini Rajalakshmi                                                                                                                   | U.NATH WARO               |
| Plot Area 917.05 sq m B U Area NA Date 9th February 05 Record by Malini Rajalakshmi                                                                                                                   | MATH MARO 5               |
| Plot Area 917.05 sq m B U Area NA Date 9th February 05 Record by Malini Rajalakshmi                                                                                                                   | 7 700                     |
| B U Area NA  Date 9th February 05  Record by Malini Rajalakshmi                                                                                                                                       |                           |
| Date 9th February 05 Record by Malini Rajalakshmi                                                                                                                                                     | 311 115                   |
| Record by Malini Rajalakshmi                                                                                                                                                                          |                           |
|                                                                                                                                                                                                       | 8 <b>/ 1</b>              |
| Review by Sheetal Gandhi                                                                                                                                                                              | N.S. PATKAR WARC          |
| 1                                                                                                                                                                                                     | OATKAR ROAD               |
| Int MR Ext MR                                                                                                                                                                                         | N.S. IGHE                 |
| Photo Ref 470a – 470                                                                                                                                                                                  |                           |
| 1.0 DENOMINATION                                                                                                                                                                                      |                           |
| 1.1 Name of Premises Swami Prempuri Ashram Trust Building                                                                                                                                             |                           |
| 1.2 Earlier Name Aurora House                                                                                                                                                                         |                           |
| 1.3 Built In 1930 Extension Date(if any): 2 <sup>nd</sup> and 3 <sup>rd</sup> floors ad                                                                                                               | Ided in 1975, 4th and 5th |
| added in 1980s                                                                                                                                                                                        |                           |
|                                                                                                                                                                                                       |                           |
| 2.0 ACCESS ROADS                                                                                                                                                                                      |                           |
| 2.1 Main N S Patkar Marg (Hughes Road)                                                                                                                                                                |                           |
| 2.2 Subsidiary Babulnath Marg                                                                                                                                                                         |                           |
|                                                                                                                                                                                                       |                           |
| 3.0 OWNERSHIP PATTERN                                                                                                                                                                                 |                           |
| 3.1 Present Trust [Prempuri Ashram Trust]                                                                                                                                                             |                           |
| 3.2 Past Private[ Maharaja of Indore]                                                                                                                                                                 |                           |
| 3.3 Status Tenanted                                                                                                                                                                                   |                           |
|                                                                                                                                                                                                       |                           |
| 4.0 USE                                                                                                                                                                                               |                           |
| 4.1 Present Residence on first floor, Offices on all other floors.                                                                                                                                    |                           |
| 4.2 Past Guest house                                                                                                                                                                                  |                           |
| 4.3 Usage Commercial and residential                                                                                                                                                                  |                           |
|                                                                                                                                                                                                       |                           |
| 5.0 SIGNIFICANCE & VALUE CLASSIFICATION                                                                                                                                                               | O N                       |
| 5.1 Townscape(Natural/Manmade) A striking corner building at the junction of N S Pa                                                                                                                   |                           |
| Marg , the Ashram stands opposite to the subsidi                                                                                                                                                      |                           |
| Kareghat colony on Babulnath marg and the Parsi t                                                                                                                                                     | ,                         |
| Marg. Accessed well by BEST buses , close to Cha                                                                                                                                                      |                           |
| the building has a highly ornate façade in buff basal                                                                                                                                                 |                           |
| 5.3 Architectural Description Planning                                                                                                                                                                |                           |
| Designed as a corner building, it has a long wing alc                                                                                                                                                 | ong the N S Patkar Marg   |
| and a shorter wing along the Babulnath Marg both c                                                                                                                                                    |                           |
| floor has main entry at the corner marked by a circul                                                                                                                                                 |                           |
| projecting out at the first floor. This balcony is flanke                                                                                                                                             | ed by 2 smaller circular  |
| balconies on both sides. The main staircase is on th                                                                                                                                                  |                           |
| accessed from the Babulnath Marg. There are two e                                                                                                                                                     |                           |
| Patkar Marg – a subsidiary entrance gate leading to                                                                                                                                                   |                           |
| from the South façade of the building and is a minor                                                                                                                                                  |                           |
| the North end of the longer wing.                                                                                                                                                                     |                           |
|                                                                                                                                                                                                       |                           |

| 470 | SWAMI PREMPURI ASHR  | AM TRUST BUILDING                                                                                                                                                                                                                                                                                                                                                                                                                                                                                                                                                                                                              |
|-----|----------------------|--------------------------------------------------------------------------------------------------------------------------------------------------------------------------------------------------------------------------------------------------------------------------------------------------------------------------------------------------------------------------------------------------------------------------------------------------------------------------------------------------------------------------------------------------------------------------------------------------------------------------------|
|     |                      | Stylistic Classification                                                                                                                                                                                                                                                                                                                                                                                                                                                                                                                                                                                                       |
|     |                      | The original building was a Neo Classical Basalt stone structure of the early                                                                                                                                                                                                                                                                                                                                                                                                                                                                                                                                                  |
|     |                      | 20th century. This however has been virtually encased with an RCC framed                                                                                                                                                                                                                                                                                                                                                                                                                                                                                                                                                       |
|     |                      | structure of a mid 20th century revivalist genre with pseudo Islamic arch                                                                                                                                                                                                                                                                                                                                                                                                                                                                                                                                                      |
|     |                      | profiles, floret motifs and such revivalist motifs in cement concrete.                                                                                                                                                                                                                                                                                                                                                                                                                                                                                                                                                         |
| 5.4 | Intrinsic            | Character Defining Elements                                                                                                                                                                                                                                                                                                                                                                                                                                                                                                                                                                                                    |
|     |                      | Internal                                                                                                                                                                                                                                                                                                                                                                                                                                                                                                                                                                                                                       |
|     |                      | Half louvred and half paneled doors, Minton tiles on floors, Carved stone hand rails                                                                                                                                                                                                                                                                                                                                                                                                                                                                                                                                           |
|     |                      | External                                                                                                                                                                                                                                                                                                                                                                                                                                                                                                                                                                                                                       |
|     |                      | The longer wing facing the N S Patkar Marg has five semicircular decoratiive arches on the ground floor with 2 windows, each one flanked by 2 pillars on either side with circular openings above each. There is a minor entrance from N S Patkar Marg crowned by a triangular pediment carved in stone. The first floor has rectangular windows decorated with carvings in stone above. The main entry to the building from the corner is flanked by a double shutter full window on either side. The first floor balcony has stone hand rails and 2 small circular balconies resting on heavily carved stone beams on either |
|     |                      | side, above the full window. The other floors have simple rectangular                                                                                                                                                                                                                                                                                                                                                                                                                                                                                                                                                          |
|     |                      | windows along the long and short wing. The corner façade has single shutter                                                                                                                                                                                                                                                                                                                                                                                                                                                                                                                                                    |
|     |                      | windows flanked by decorative columns.                                                                                                                                                                                                                                                                                                                                                                                                                                                                                                                                                                                         |
| 5.5 | Value Classification | Existing Grade: Grade III Recommended Grade: to be deleted                                                                                                                                                                                                                                                                                                                                                                                                                                                                                                                                                                     |
| 5.5 |                      | E, I(sec), G(grp)                                                                                                                                                                                                                                                                                                                                                                                                                                                                                                                                                                                                              |
|     |                      | 7 (***)7 **(3)*/                                                                                                                                                                                                                                                                                                                                                                                                                                                                                                                                                                                                               |
| 6.0 |                      | TOPOGRAPHY                                                                                                                                                                                                                                                                                                                                                                                                                                                                                                                                                                                                                     |
| 6.1 | Floors               | Ground + 5 floors                                                                                                                                                                                                                                                                                                                                                                                                                                                                                                                                                                                                              |
| 7.0 |                      | CONSTRUCTION                                                                                                                                                                                                                                                                                                                                                                                                                                                                                                                                                                                                                   |
| 7.1 | Plinth               | 1 ft high masonry plinth in buff basalt stone                                                                                                                                                                                                                                                                                                                                                                                                                                                                                                                                                                                  |
| 7.2 | Walls                | External wall in brick with buff basalt stone facing, Internal walls in brick                                                                                                                                                                                                                                                                                                                                                                                                                                                                                                                                                  |
| 7.3 | Floor                | Brick coba on timber boardings resting on timber joists supported by timber beams which has steel sections on both sides; Balconies on the first floor has stone floor.                                                                                                                                                                                                                                                                                                                                                                                                                                                        |
|     |                      | Original Minton tile flooring survives on the lower floor.                                                                                                                                                                                                                                                                                                                                                                                                                                                                                                                                                                     |
| 7.4 | Stairs               | Two stair cases in reinforced concrete, one accessed from the N S Patkar                                                                                                                                                                                                                                                                                                                                                                                                                                                                                                                                                       |
|     |                      | Marg and the other accessed from the Babulnath marg.                                                                                                                                                                                                                                                                                                                                                                                                                                                                                                                                                                           |
| 7.5 | Openings             | Pseudo Norman windows on the ground floor, rectangular windows with decoration above on the first floor, circular ventilators above windows on ground floor, Ventilators with wooden frame and glass panels above doors                                                                                                                                                                                                                                                                                                                                                                                                        |
|     |                      | and windows on the other floors.                                                                                                                                                                                                                                                                                                                                                                                                                                                                                                                                                                                               |
| 7.6 | Roofing              | Lime Concrete roof laid over timber boardings resting on timber joists                                                                                                                                                                                                                                                                                                                                                                                                                                                                                                                                                         |
| 7.5 |                      | supported by timber beams                                                                                                                                                                                                                                                                                                                                                                                                                                                                                                                                                                                                      |
| 7.7 | A.C. J.C.            |                                                                                                                                                                                                                                                                                                                                                                                                                                                                                                                                                                                                                                |
| 7.7 | Articulation         | Carvings on the Norman windows, decorative triangular pediment in stone over the subsidiary entrance, decorative concrete and stone handrails                                                                                                                                                                                                                                                                                                                                                                                                                                                                                  |
| 7.8 | Finishes             | Walls Buff basalt stone facing for the walls, Internal walls have white limewash                                                                                                                                                                                                                                                                                                                                                                                                                                                                                                                                               |