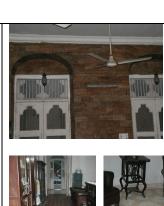

| 470 | SWAMI PREMPURI ASHR  | AM TRUST BUILDING                                                                                                                                                                                                                                                                                                                                                                                                                                                                                                                                                                                                              |
|-----|----------------------|--------------------------------------------------------------------------------------------------------------------------------------------------------------------------------------------------------------------------------------------------------------------------------------------------------------------------------------------------------------------------------------------------------------------------------------------------------------------------------------------------------------------------------------------------------------------------------------------------------------------------------|
|     |                      | Stylistic Classification                                                                                                                                                                                                                                                                                                                                                                                                                                                                                                                                                                                                       |
|     |                      | The original building was a Neo Classical Basalt stone structure of the early                                                                                                                                                                                                                                                                                                                                                                                                                                                                                                                                                  |
|     |                      | 20th century. This however has been virtually encased with an RCC framed                                                                                                                                                                                                                                                                                                                                                                                                                                                                                                                                                       |
|     |                      | structure of a mid 20th century revivalist genre with pseudo Islamic arch                                                                                                                                                                                                                                                                                                                                                                                                                                                                                                                                                      |
|     |                      | profiles, floret motifs and such revivalist motifs in cement concrete.                                                                                                                                                                                                                                                                                                                                                                                                                                                                                                                                                         |
| 5.4 | Intrinsic            | Character Defining Elements                                                                                                                                                                                                                                                                                                                                                                                                                                                                                                                                                                                                    |
|     |                      | Internal                                                                                                                                                                                                                                                                                                                                                                                                                                                                                                                                                                                                                       |
|     |                      | Half louvred and half paneled doors, Minton tiles on floors, Carved stone hand rails                                                                                                                                                                                                                                                                                                                                                                                                                                                                                                                                           |
|     |                      | External                                                                                                                                                                                                                                                                                                                                                                                                                                                                                                                                                                                                                       |
|     |                      | The longer wing facing the N S Patkar Marg has five semicircular decoratiive arches on the ground floor with 2 windows, each one flanked by 2 pillars on either side with circular openings above each. There is a minor entrance from N S Patkar Marg crowned by a triangular pediment carved in stone. The first floor has rectangular windows decorated with carvings in stone above. The main entry to the building from the corner is flanked by a double shutter full window on either side. The first floor balcony has stone hand rails and 2 small circular balconies resting on heavily carved stone beams on either |
|     |                      | side, above the full window. The other floors have simple rectangular                                                                                                                                                                                                                                                                                                                                                                                                                                                                                                                                                          |
|     |                      | windows along the long and short wing. The corner façade has single shutter                                                                                                                                                                                                                                                                                                                                                                                                                                                                                                                                                    |
|     |                      | windows flanked by decorative columns.                                                                                                                                                                                                                                                                                                                                                                                                                                                                                                                                                                                         |
| 5.5 | Value Classification | Existing Grade: Grade III Recommended Grade: to be deleted                                                                                                                                                                                                                                                                                                                                                                                                                                                                                                                                                                     |
| 5.5 |                      | E, I(sec), G(grp)                                                                                                                                                                                                                                                                                                                                                                                                                                                                                                                                                                                                              |
|     |                      | 7 (***)7 **(3)*/                                                                                                                                                                                                                                                                                                                                                                                                                                                                                                                                                                                                               |
| 6.0 |                      | TOPOGRAPHY                                                                                                                                                                                                                                                                                                                                                                                                                                                                                                                                                                                                                     |
| 6.1 | Floors               | Ground + 5 floors                                                                                                                                                                                                                                                                                                                                                                                                                                                                                                                                                                                                              |
| 7.0 |                      | CONSTRUCTION                                                                                                                                                                                                                                                                                                                                                                                                                                                                                                                                                                                                                   |
| 7.1 | Plinth               | 1 ft high masonry plinth in buff basalt stone                                                                                                                                                                                                                                                                                                                                                                                                                                                                                                                                                                                  |
| 7.2 | Walls                | External wall in brick with buff basalt stone facing, Internal walls in brick                                                                                                                                                                                                                                                                                                                                                                                                                                                                                                                                                  |
| 7.3 | Floor                | Brick coba on timber boardings resting on timber joists supported by timber beams which has steel sections on both sides; Balconies on the first floor has stone floor.                                                                                                                                                                                                                                                                                                                                                                                                                                                        |
|     |                      | Original Minton tile flooring survives on the lower floor.                                                                                                                                                                                                                                                                                                                                                                                                                                                                                                                                                                     |
| 7.4 | Stairs               | Two stair cases in reinforced concrete, one accessed from the N S Patkar                                                                                                                                                                                                                                                                                                                                                                                                                                                                                                                                                       |
|     |                      | Marg and the other accessed from the Babulnath marg.                                                                                                                                                                                                                                                                                                                                                                                                                                                                                                                                                                           |
| 7.5 | Openings             | Pseudo Norman windows on the ground floor, rectangular windows with decoration above on the first floor, circular ventilators above windows on ground floor, Ventilators with wooden frame and glass panels above doors                                                                                                                                                                                                                                                                                                                                                                                                        |
|     |                      | and windows on the other floors.                                                                                                                                                                                                                                                                                                                                                                                                                                                                                                                                                                                               |
| 7.6 | Roofing              | Lime Concrete roof laid over timber boardings resting on timber joists                                                                                                                                                                                                                                                                                                                                                                                                                                                                                                                                                         |
| 7.5 |                      | supported by timber beams                                                                                                                                                                                                                                                                                                                                                                                                                                                                                                                                                                                                      |
| 7.7 | A.C. J.C.            |                                                                                                                                                                                                                                                                                                                                                                                                                                                                                                                                                                                                                                |
| 7.7 | Articulation         | Carvings on the Norman windows, decorative triangular pediment in stone over the subsidiary entrance, decorative concrete and stone handrails                                                                                                                                                                                                                                                                                                                                                                                                                                                                                  |
| 7.8 | Finishes             | Walls Buff basalt stone facing for the walls, Internal walls have white limewash                                                                                                                                                                                                                                                                                                                                                                                                                                                                                                                                               |

| 470  | SWAMI PREMPURI ASHRA                 | AM TRUST BUILDING                                                                  |
|------|--------------------------------------|------------------------------------------------------------------------------------|
|      |                                      | Flooring                                                                           |
|      |                                      | Minton tiles on ground floor of the longer wing and the corner wing and            |
|      |                                      | granite flooring in the shorter wing; First floor has minton tiles and all other   |
|      |                                      | floors have ceramic tiles                                                          |
|      |                                      | Staircases                                                                         |
|      |                                      | 2 reinforced concrete staircases have wooden hand rails and posts                  |
| 7.9  | Interiors(Movable&Immovable)         | Windows on the rear side has exposed stone sills, patterns created by              |
|      |                                      | minton tiles on the first floor, Collection of paintings and old furniture, carved |
|      |                                      | stone hand rails                                                                   |
| 7.10 | Compound/Fence/Gate                  | Brick wall on 2 sides, no compound wall on the side of the roads                   |
| 7.11 | Curtilege/ Unbuilt space/out         | No outbuildings on the site                                                        |
|      | buildings/landscape                  |                                                                                    |
|      |                                      |                                                                                    |
| 8.0  |                                      | SERVICES & UTILITIES                                                               |
| 8.1  | Lighting                             | Tube lights and bulbs inside offices and residences                                |
| 8.2  | Ventilation                          | Arched Glass ventilators above the windows                                         |
| 8.3  | Electricity                          | BEST                                                                               |
| 8.4  | Water Supply                         | BMC                                                                                |
| 8.5  | Drainage (Plumbing and sanitatition) | Rain water pipes and drainage pipes running along the rear face of the             |
|      |                                      | building, water pipes running along the façade facing the main roads.              |
|      |                                      | Waterpipes piercing through the ventilators and round opening above the            |
|      |                                      | windows                                                                            |
| 8.6  | Fire Precaution                      | No precautions taken                                                               |
| 8.7  | Other (HVAC/BMC/Security             | Entrance manned by security guard                                                  |
|      | Systems)                             |                                                                                    |
|      |                                      |                                                                                    |
| 9.0  |                                      | CONDITION                                                                          |
| 9.1  | Plinth                               | No damage of plinth observed                                                       |
| 9.2  | Walls                                | Discoloration of stone on all facades, flaking and efflorescence of stone,         |
|      |                                      | dampness on walls, dry moss mainly on the corner façade, dry moss on the           |
|      |                                      | front and side facades                                                             |
| 9.3  | Floor                                | No damage of minton tiles inside rooms and stone slabs in balconies                |
|      |                                      | recorded                                                                           |
| 9.4  | Stairs                               | The reinforced concrete staircase is in good condition                             |
| 9.5  | Openings                             | No damage of glass panels observed                                                 |
| 9.6  | Roofing                              | Mangalore tiles are in visually good condition, rafters and boards are in good     |
|      |                                      | condition                                                                          |
| 9.7  | Articulation & Finishes              | Dry moss on articulation in stone                                                  |
| 9.8  | Services                             | Leakage of drainage pipes on the South facade                                      |
| 9.9  | Outbuildings                         | No outbuildings in the compound                                                    |
| 9.10 | Overall Condition                    | Fair Maintenance level Irregular                                                   |
|      |                                      |                                                                                    |
| 10.0 |                                      | TRANSFORMATION                                                                     |
| 10.1 | Form                                 | 4 floors have been added to the originally G+1 structure. The original             |
|      |                                      | structure had a pitched roof with mangalore tiles which was demolished for         |
|      |                                      | the addition. RCC Columns have been erected on all 4 sides of the building         |
|      |                                      | for the construction of the upper floors. The columns blocks the view of the       |
|      |                                      | original building. The addition of floors destroys the propotion of the original   |
|      |                                      | building;                                                                          |