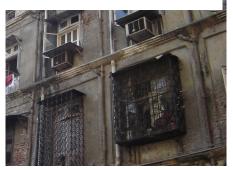

| 470 | SWAMI PREMPURI ASHR  | AM TRUST BUILDING                                                                                                                                                                                                                                                                                                                                                                                                                                                                                                                                                                                                              |
|-----|----------------------|--------------------------------------------------------------------------------------------------------------------------------------------------------------------------------------------------------------------------------------------------------------------------------------------------------------------------------------------------------------------------------------------------------------------------------------------------------------------------------------------------------------------------------------------------------------------------------------------------------------------------------|
|     |                      | Stylistic Classification                                                                                                                                                                                                                                                                                                                                                                                                                                                                                                                                                                                                       |
|     |                      | The original building was a Neo Classical Basalt stone structure of the early                                                                                                                                                                                                                                                                                                                                                                                                                                                                                                                                                  |
|     |                      | 20th century. This however has been virtually encased with an RCC framed                                                                                                                                                                                                                                                                                                                                                                                                                                                                                                                                                       |
|     |                      | structure of a mid 20th century revivalist genre with pseudo Islamic arch                                                                                                                                                                                                                                                                                                                                                                                                                                                                                                                                                      |
|     |                      | profiles, floret motifs and such revivalist motifs in cement concrete.                                                                                                                                                                                                                                                                                                                                                                                                                                                                                                                                                         |
| 5.4 | Intrinsic            | Character Defining Elements                                                                                                                                                                                                                                                                                                                                                                                                                                                                                                                                                                                                    |
|     |                      | Internal                                                                                                                                                                                                                                                                                                                                                                                                                                                                                                                                                                                                                       |
|     |                      | Half louvred and half paneled doors, Minton tiles on floors, Carved stone hand rails                                                                                                                                                                                                                                                                                                                                                                                                                                                                                                                                           |
|     |                      | External                                                                                                                                                                                                                                                                                                                                                                                                                                                                                                                                                                                                                       |
|     |                      | The longer wing facing the N S Patkar Marg has five semicircular decoratiive arches on the ground floor with 2 windows, each one flanked by 2 pillars on either side with circular openings above each. There is a minor entrance from N S Patkar Marg crowned by a triangular pediment carved in stone. The first floor has rectangular windows decorated with carvings in stone above. The main entry to the building from the corner is flanked by a double shutter full window on either side. The first floor balcony has stone hand rails and 2 small circular balconies resting on heavily carved stone beams on either |
|     |                      | side, above the full window. The other floors have simple rectangular                                                                                                                                                                                                                                                                                                                                                                                                                                                                                                                                                          |
|     |                      | windows along the long and short wing. The corner façade has single shutter                                                                                                                                                                                                                                                                                                                                                                                                                                                                                                                                                    |
|     |                      | windows flanked by decorative columns.                                                                                                                                                                                                                                                                                                                                                                                                                                                                                                                                                                                         |
| 5.5 | Value Classification | Existing Grade: Grade III Recommended Grade: to be deleted                                                                                                                                                                                                                                                                                                                                                                                                                                                                                                                                                                     |
| 5.5 |                      | E, I(sec), G(grp)                                                                                                                                                                                                                                                                                                                                                                                                                                                                                                                                                                                                              |
|     |                      | 7 (***)7 **(3)*/                                                                                                                                                                                                                                                                                                                                                                                                                                                                                                                                                                                                               |
| 6.0 |                      | TOPOGRAPHY                                                                                                                                                                                                                                                                                                                                                                                                                                                                                                                                                                                                                     |
| 6.1 | Floors               | Ground + 5 floors                                                                                                                                                                                                                                                                                                                                                                                                                                                                                                                                                                                                              |
| 7.0 |                      | CONSTRUCTION                                                                                                                                                                                                                                                                                                                                                                                                                                                                                                                                                                                                                   |
| 7.1 | Plinth               | 1 ft high masonry plinth in buff basalt stone                                                                                                                                                                                                                                                                                                                                                                                                                                                                                                                                                                                  |
| 7.2 | Walls                | External wall in brick with buff basalt stone facing, Internal walls in brick                                                                                                                                                                                                                                                                                                                                                                                                                                                                                                                                                  |
| 7.3 | Floor                | Brick coba on timber boardings resting on timber joists supported by timber beams which has steel sections on both sides; Balconies on the first floor has stone floor.                                                                                                                                                                                                                                                                                                                                                                                                                                                        |
|     |                      | Original Minton tile flooring survives on the lower floor.                                                                                                                                                                                                                                                                                                                                                                                                                                                                                                                                                                     |
| 7.4 | Stairs               | Two stair cases in reinforced concrete, one accessed from the N S Patkar                                                                                                                                                                                                                                                                                                                                                                                                                                                                                                                                                       |
|     |                      | Marg and the other accessed from the Babulnath marg.                                                                                                                                                                                                                                                                                                                                                                                                                                                                                                                                                                           |
| 7.5 | Openings             | Pseudo Norman windows on the ground floor, rectangular windows with decoration above on the first floor, circular ventilators above windows on ground floor, Ventilators with wooden frame and glass panels above doors                                                                                                                                                                                                                                                                                                                                                                                                        |
|     |                      | and windows on the other floors.                                                                                                                                                                                                                                                                                                                                                                                                                                                                                                                                                                                               |
| 7.6 | Roofing              | Lime Concrete roof laid over timber boardings resting on timber joists                                                                                                                                                                                                                                                                                                                                                                                                                                                                                                                                                         |
| 7.5 |                      | supported by timber beams                                                                                                                                                                                                                                                                                                                                                                                                                                                                                                                                                                                                      |
| 7.7 | A.C. J.C.            |                                                                                                                                                                                                                                                                                                                                                                                                                                                                                                                                                                                                                                |
| 7.7 | Articulation         | Carvings on the Norman windows, decorative triangular pediment in stone over the subsidiary entrance, decorative concrete and stone handrails                                                                                                                                                                                                                                                                                                                                                                                                                                                                                  |
| 7.8 | Finishes             | Walls Buff basalt stone facing for the walls, Internal walls have white limewash                                                                                                                                                                                                                                                                                                                                                                                                                                                                                                                                               |

| 470  | SWAMI PREMPURI ASHRA                 | AM TRUST BUILDING                                                                  |
|------|--------------------------------------|------------------------------------------------------------------------------------|
|      |                                      | Flooring                                                                           |
|      |                                      | Minton tiles on ground floor of the longer wing and the corner wing and            |
|      |                                      | granite flooring in the shorter wing; First floor has minton tiles and all other   |
|      |                                      | floors have ceramic tiles                                                          |
|      |                                      | Staircases                                                                         |
|      |                                      | 2 reinforced concrete staircases have wooden hand rails and posts                  |
| 7.9  | Interiors(Movable&Immovable)         | Windows on the rear side has exposed stone sills, patterns created by              |
|      |                                      | minton tiles on the first floor, Collection of paintings and old furniture, carved |
|      |                                      | stone hand rails                                                                   |
| 7.10 | Compound/Fence/Gate                  | Brick wall on 2 sides, no compound wall on the side of the roads                   |
| 7.11 | Curtilege/ Unbuilt space/out         | No outbuildings on the site                                                        |
|      | buildings/landscape                  |                                                                                    |
|      |                                      |                                                                                    |
| 8.0  |                                      | SERVICES & UTILITIES                                                               |
| 8.1  | Lighting                             | Tube lights and bulbs inside offices and residences                                |
| 8.2  | Ventilation                          | Arched Glass ventilators above the windows                                         |
| 8.3  | Electricity                          | BEST                                                                               |
| 8.4  | Water Supply                         | BMC                                                                                |
| 8.5  | Drainage (Plumbing and sanitatition) | Rain water pipes and drainage pipes running along the rear face of the             |
|      |                                      | building, water pipes running along the façade facing the main roads.              |
|      |                                      | Waterpipes piercing through the ventilators and round opening above the            |
|      |                                      | windows                                                                            |
| 8.6  | Fire Precaution                      | No precautions taken                                                               |
| 8.7  | Other (HVAC/BMC/Security             | Entrance manned by security guard                                                  |
|      | Systems)                             |                                                                                    |
|      |                                      |                                                                                    |
| 9.0  |                                      | CONDITION                                                                          |
| 9.1  | Plinth                               | No damage of plinth observed                                                       |
| 9.2  | Walls                                | Discoloration of stone on all facades, flaking and efflorescence of stone,         |
|      |                                      | dampness on walls, dry moss mainly on the corner façade, dry moss on the           |
|      |                                      | front and side facades                                                             |
| 9.3  | Floor                                | No damage of minton tiles inside rooms and stone slabs in balconies                |
|      |                                      | recorded                                                                           |
| 9.4  | Stairs                               | The reinforced concrete staircase is in good condition                             |
| 9.5  | Openings                             | No damage of glass panels observed                                                 |
| 9.6  | Roofing                              | Mangalore tiles are in visually good condition, rafters and boards are in good     |
|      |                                      | condition                                                                          |
| 9.7  | Articulation & Finishes              | Dry moss on articulation in stone                                                  |
| 9.8  | Services                             | Leakage of drainage pipes on the South facade                                      |
| 9.9  | Outbuildings                         | No outbuildings in the compound                                                    |
| 9.10 | Overall Condition                    | Fair Maintenance level Irregular                                                   |
|      |                                      |                                                                                    |
| 10.0 |                                      | TRANSFORMATION                                                                     |
| 10.1 | Form                                 | 4 floors have been added to the originally G+1 structure. The original             |
|      |                                      | structure had a pitched roof with mangalore tiles which was demolished for         |
|      |                                      | the addition. RCC Columns have been erected on all 4 sides of the building         |
|      |                                      | for the construction of the upper floors. The columns blocks the view of the       |
|      |                                      | original building. The addition of floors destroys the propotion of the original   |
|      |                                      | building;                                                                          |