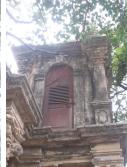

| 470 | SWAMI PREMPURI ASHR  | AM TRUST BUILDING                                                                                                                                                                                                                                                                                                                                                                                                                                                                                                                                                                                                              |
|-----|----------------------|--------------------------------------------------------------------------------------------------------------------------------------------------------------------------------------------------------------------------------------------------------------------------------------------------------------------------------------------------------------------------------------------------------------------------------------------------------------------------------------------------------------------------------------------------------------------------------------------------------------------------------|
|     |                      | Stylistic Classification                                                                                                                                                                                                                                                                                                                                                                                                                                                                                                                                                                                                       |
|     |                      | The original building was a Neo Classical Basalt stone structure of the early                                                                                                                                                                                                                                                                                                                                                                                                                                                                                                                                                  |
|     |                      | 20th century. This however has been virtually encased with an RCC framed                                                                                                                                                                                                                                                                                                                                                                                                                                                                                                                                                       |
|     |                      | structure of a mid 20th century revivalist genre with pseudo Islamic arch                                                                                                                                                                                                                                                                                                                                                                                                                                                                                                                                                      |
|     |                      | profiles, floret motifs and such revivalist motifs in cement concrete.                                                                                                                                                                                                                                                                                                                                                                                                                                                                                                                                                         |
| 5.4 | Intrinsic            | Character Defining Elements                                                                                                                                                                                                                                                                                                                                                                                                                                                                                                                                                                                                    |
|     |                      | Internal                                                                                                                                                                                                                                                                                                                                                                                                                                                                                                                                                                                                                       |
|     |                      | Half louvred and half paneled doors, Minton tiles on floors, Carved stone hand rails                                                                                                                                                                                                                                                                                                                                                                                                                                                                                                                                           |
|     |                      | External                                                                                                                                                                                                                                                                                                                                                                                                                                                                                                                                                                                                                       |
|     |                      | The longer wing facing the N S Patkar Marg has five semicircular decoratiive arches on the ground floor with 2 windows, each one flanked by 2 pillars on either side with circular openings above each. There is a minor entrance from N S Patkar Marg crowned by a triangular pediment carved in stone. The first floor has rectangular windows decorated with carvings in stone above. The main entry to the building from the corner is flanked by a double shutter full window on either side. The first floor balcony has stone hand rails and 2 small circular balconies resting on heavily carved stone beams on either |
|     |                      | side, above the full window. The other floors have simple rectangular                                                                                                                                                                                                                                                                                                                                                                                                                                                                                                                                                          |
|     |                      | windows along the long and short wing. The corner façade has single shutter                                                                                                                                                                                                                                                                                                                                                                                                                                                                                                                                                    |
|     |                      | windows flanked by decorative columns.                                                                                                                                                                                                                                                                                                                                                                                                                                                                                                                                                                                         |
| 5.5 | Value Classification | Existing Grade: Grade III Recommended Grade: to be deleted                                                                                                                                                                                                                                                                                                                                                                                                                                                                                                                                                                     |
| 5.5 |                      | E, I(sec), G(grp)                                                                                                                                                                                                                                                                                                                                                                                                                                                                                                                                                                                                              |
|     |                      | 7 (***)7 **(3)*/                                                                                                                                                                                                                                                                                                                                                                                                                                                                                                                                                                                                               |
| 6.0 |                      | TOPOGRAPHY                                                                                                                                                                                                                                                                                                                                                                                                                                                                                                                                                                                                                     |
| 6.1 | Floors               | Ground + 5 floors                                                                                                                                                                                                                                                                                                                                                                                                                                                                                                                                                                                                              |
| 7.0 |                      | CONSTRUCTION                                                                                                                                                                                                                                                                                                                                                                                                                                                                                                                                                                                                                   |
| 7.1 | Plinth               | 1 ft high masonry plinth in buff basalt stone                                                                                                                                                                                                                                                                                                                                                                                                                                                                                                                                                                                  |
| 7.2 | Walls                | External wall in brick with buff basalt stone facing, Internal walls in brick                                                                                                                                                                                                                                                                                                                                                                                                                                                                                                                                                  |
| 7.3 | Floor                | Brick coba on timber boardings resting on timber joists supported by timber beams which has steel sections on both sides; Balconies on the first floor has stone floor.                                                                                                                                                                                                                                                                                                                                                                                                                                                        |
|     |                      | Original Minton tile flooring survives on the lower floor.                                                                                                                                                                                                                                                                                                                                                                                                                                                                                                                                                                     |
| 7.4 | Stairs               | Two stair cases in reinforced concrete, one accessed from the N S Patkar                                                                                                                                                                                                                                                                                                                                                                                                                                                                                                                                                       |
|     |                      | Marg and the other accessed from the Babulnath marg.                                                                                                                                                                                                                                                                                                                                                                                                                                                                                                                                                                           |
| 7.5 | Openings             | Pseudo Norman windows on the ground floor, rectangular windows with decoration above on the first floor, circular ventilators above windows on ground floor, Ventilators with wooden frame and glass panels above doors                                                                                                                                                                                                                                                                                                                                                                                                        |
|     |                      | and windows on the other floors.                                                                                                                                                                                                                                                                                                                                                                                                                                                                                                                                                                                               |
| 7.6 | Roofing              | Lime Concrete roof laid over timber boardings resting on timber joists                                                                                                                                                                                                                                                                                                                                                                                                                                                                                                                                                         |
| 7.5 |                      | supported by timber beams                                                                                                                                                                                                                                                                                                                                                                                                                                                                                                                                                                                                      |
| 7.7 | A.C. J.C.            |                                                                                                                                                                                                                                                                                                                                                                                                                                                                                                                                                                                                                                |
| 7.7 | Articulation         | Carvings on the Norman windows, decorative triangular pediment in stone over the subsidiary entrance, decorative concrete and stone handrails                                                                                                                                                                                                                                                                                                                                                                                                                                                                                  |
| 7.8 | Finishes             | Walls Buff basalt stone facing for the walls, Internal walls have white limewash                                                                                                                                                                                                                                                                                                                                                                                                                                                                                                                                               |

| 470  | SWAMI PREMPURI ASHRA    | AM TRUST BUILDING                                                                                                                                                                                                                                                                                                                                                                                                                                                                                                                                                                                                             |
|------|-------------------------|-------------------------------------------------------------------------------------------------------------------------------------------------------------------------------------------------------------------------------------------------------------------------------------------------------------------------------------------------------------------------------------------------------------------------------------------------------------------------------------------------------------------------------------------------------------------------------------------------------------------------------|
| 10.2 | Structure               | Columns have been erected on all 4 sides of the building for the construction of the 2 <sup>nd</sup> , 3 <sup>rd</sup> , 4 <sup>th</sup> and 5 <sup>th</sup> floors. The structure has changed from G+1 to a G+5 structure                                                                                                                                                                                                                                                                                                                                                                                                    |
| 10.3 | Articulation & Finishes | The exterior enveloping of the building in a ghastly pink coloured RCC frame with pseudo revivalist arched concrete frames is a most insensitive addition. However, what needs to be preserved, are the stone ashlar masonry of the original building and its decorative balusters, arched window openings and interior Minton tiles.                                                                                                                                                                                                                                                                                         |
| 11.0 |                         | DP REMARKS/PERCEIVED THREATS                                                                                                                                                                                                                                                                                                                                                                                                                                                                                                                                                                                                  |
| 11.0 |                         | BI REMARKON ERGENED TIMENTO                                                                                                                                                                                                                                                                                                                                                                                                                                                                                                                                                                                                   |
| 12.0 |                         | ADDITIONAL NOTES/REFERENCES/DOCUMENTS AVAILABLE/RECOMMENDATIONS & SUGGESTIONS FOR IMPLEMENTATION There was a single staircase in wood (demolished during the extention) for the original building which was at the center of the longer wing of the building and was accessed from within the building. The original building had a pitched roof with Mangalore tiles. The rounded corner of the building had separate sloping roof.                                                                                                                                                                                          |
| 12.1 | Historical Background   | The building was built by Maharaja of Indore as his guest house. The Maharaja fell in love with Mrs. Bawla and arranged four of his people to murder Mr. Bawla. These people stayed in the first floor of the guest house and killed Mr. Bawla near Hanging gardens. This later on became a court case. After this incident nobody stayed in this building for long till 1936. The building originally had a ground floor and first floor. Later on 4 storeys were added demolishing the sloping roof with mangalore pattern tiles on it. The round corner of the building joining the two wings had a separate sloping roof. |