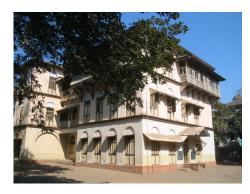

| Common Ref no: 2005/GII/470  Card No. 154  Ward (Part) D Ward (Part II)  CS No. 418  Plot Area 917.05 sq m  B U Area NA  Date 9th February 05  Record by Malini Rajalakshmi  Review by Sheetal Gandhi | TUINATH MARO              |
|-------------------------------------------------------------------------------------------------------------------------------------------------------------------------------------------------------|---------------------------|
| Plot Area 917.05 sq m B U Area NA Date 9th February 05 Record by Malini Rajalakshmi                                                                                                                   | U.NATH WARO               |
| Plot Area 917.05 sq m B U Area NA Date 9th February 05 Record by Malini Rajalakshmi                                                                                                                   | MATH MARO 5               |
| Plot Area 917.05 sq m B U Area NA Date 9th February 05 Record by Malini Rajalakshmi                                                                                                                   | 7 700                     |
| B U Area NA  Date 9th February 05  Record by Malini Rajalakshmi                                                                                                                                       |                           |
| Date 9th February 05 Record by Malini Rajalakshmi                                                                                                                                                     | 311 115                   |
| Record by Malini Rajalakshmi                                                                                                                                                                          |                           |
|                                                                                                                                                                                                       | 8 <b>/ 1</b>              |
| Review by Sheetal Gandhi                                                                                                                                                                              | N.S. PATKAR WARC          |
| 1                                                                                                                                                                                                     | OATKAR ROAD               |
| Int MR Ext MR                                                                                                                                                                                         | N.S. IGHE                 |
| Photo Ref 470a – 470                                                                                                                                                                                  |                           |
| 1.0 DENOMINATION                                                                                                                                                                                      |                           |
| 1.1 Name of Premises Swami Prempuri Ashram Trust Building                                                                                                                                             |                           |
| 1.2 Earlier Name Aurora House                                                                                                                                                                         |                           |
| 1.3 Built In 1930 Extension Date(if any): 2 <sup>nd</sup> and 3 <sup>rd</sup> floors ad                                                                                                               | Ided in 1975, 4th and 5th |
| added in 1980s                                                                                                                                                                                        |                           |
|                                                                                                                                                                                                       |                           |
| 2.0 ACCESS ROADS                                                                                                                                                                                      |                           |
| 2.1 Main N S Patkar Marg (Hughes Road)                                                                                                                                                                |                           |
| 2.2 Subsidiary Babulnath Marg                                                                                                                                                                         |                           |
|                                                                                                                                                                                                       |                           |
| 3.0 OWNERSHIP PATTERN                                                                                                                                                                                 |                           |
| 3.1 Present Trust [Prempuri Ashram Trust]                                                                                                                                                             |                           |
| 3.2 Past Private[ Maharaja of Indore]                                                                                                                                                                 |                           |
| 3.3 Status Tenanted                                                                                                                                                                                   |                           |
|                                                                                                                                                                                                       |                           |
| 4.0 USE                                                                                                                                                                                               |                           |
| 4.1 Present Residence on first floor, Offices on all other floors.                                                                                                                                    |                           |
| 4.2 Past Guest house                                                                                                                                                                                  |                           |
| 4.3 Usage Commercial and residential                                                                                                                                                                  |                           |
|                                                                                                                                                                                                       |                           |
| 5.0 SIGNIFICANCE & VALUE CLASSIFICATION                                                                                                                                                               | O N                       |
| 5.1 Townscape(Natural/Manmade) A striking corner building at the junction of N S Pa                                                                                                                   |                           |
| Marg , the Ashram stands opposite to the subsidi                                                                                                                                                      |                           |
| Kareghat colony on Babulnath marg and the Parsi t                                                                                                                                                     | ,                         |
| Marg. Accessed well by BEST buses , close to Cha                                                                                                                                                      |                           |
| the building has a highly ornate façade in buff basal                                                                                                                                                 |                           |
| 5.3 Architectural Description Planning                                                                                                                                                                |                           |
| Designed as a corner building, it has a long wing alc                                                                                                                                                 | ong the N S Patkar Marg   |
| and a shorter wing along the Babulnath Marg both c                                                                                                                                                    |                           |
| floor has main entry at the corner marked by a circul                                                                                                                                                 |                           |
| projecting out at the first floor. This balcony is flanke                                                                                                                                             | ed by 2 smaller circular  |
| balconies on both sides. The main staircase is on th                                                                                                                                                  |                           |
| accessed from the Babulnath Marg. There are two e                                                                                                                                                     |                           |
| Patkar Marg – a subsidiary entrance gate leading to                                                                                                                                                   |                           |
| from the South façade of the building and is a minor                                                                                                                                                  |                           |
| the North end of the longer wing.                                                                                                                                                                     |                           |
|                                                                                                                                                                                                       |                           |

| 470 | SWAMI PREMPURI ASHR  | AM TRUST BUILDING                                                                                                                                                                                                                                                                                                                                                                                                                                                                                                                                                                                                              |
|-----|----------------------|--------------------------------------------------------------------------------------------------------------------------------------------------------------------------------------------------------------------------------------------------------------------------------------------------------------------------------------------------------------------------------------------------------------------------------------------------------------------------------------------------------------------------------------------------------------------------------------------------------------------------------|
|     |                      | Stylistic Classification                                                                                                                                                                                                                                                                                                                                                                                                                                                                                                                                                                                                       |
|     |                      | The original building was a Neo Classical Basalt stone structure of the early                                                                                                                                                                                                                                                                                                                                                                                                                                                                                                                                                  |
|     |                      | 20th century. This however has been virtually encased with an RCC framed                                                                                                                                                                                                                                                                                                                                                                                                                                                                                                                                                       |
|     |                      | structure of a mid 20th century revivalist genre with pseudo Islamic arch                                                                                                                                                                                                                                                                                                                                                                                                                                                                                                                                                      |
|     |                      | profiles, floret motifs and such revivalist motifs in cement concrete.                                                                                                                                                                                                                                                                                                                                                                                                                                                                                                                                                         |
| 5.4 | Intrinsic            | Character Defining Elements                                                                                                                                                                                                                                                                                                                                                                                                                                                                                                                                                                                                    |
|     |                      | Internal                                                                                                                                                                                                                                                                                                                                                                                                                                                                                                                                                                                                                       |
|     |                      | Half louvred and half paneled doors, Minton tiles on floors, Carved stone hand rails                                                                                                                                                                                                                                                                                                                                                                                                                                                                                                                                           |
|     |                      | External                                                                                                                                                                                                                                                                                                                                                                                                                                                                                                                                                                                                                       |
|     |                      | The longer wing facing the N S Patkar Marg has five semicircular decoratiive arches on the ground floor with 2 windows, each one flanked by 2 pillars on either side with circular openings above each. There is a minor entrance from N S Patkar Marg crowned by a triangular pediment carved in stone. The first floor has rectangular windows decorated with carvings in stone above. The main entry to the building from the corner is flanked by a double shutter full window on either side. The first floor balcony has stone hand rails and 2 small circular balconies resting on heavily carved stone beams on either |
|     |                      | side, above the full window. The other floors have simple rectangular                                                                                                                                                                                                                                                                                                                                                                                                                                                                                                                                                          |
|     |                      | windows along the long and short wing. The corner façade has single shutter                                                                                                                                                                                                                                                                                                                                                                                                                                                                                                                                                    |
|     |                      | windows flanked by decorative columns.                                                                                                                                                                                                                                                                                                                                                                                                                                                                                                                                                                                         |
| 5.5 | Value Classification | Existing Grade: Grade III Recommended Grade: to be deleted                                                                                                                                                                                                                                                                                                                                                                                                                                                                                                                                                                     |
| 5.5 |                      | E, I(sec), G(grp)                                                                                                                                                                                                                                                                                                                                                                                                                                                                                                                                                                                                              |
|     |                      | 7 (***)7 **(3)*/                                                                                                                                                                                                                                                                                                                                                                                                                                                                                                                                                                                                               |
| 6.0 |                      | TOPOGRAPHY                                                                                                                                                                                                                                                                                                                                                                                                                                                                                                                                                                                                                     |
| 6.1 | Floors               | Ground + 5 floors                                                                                                                                                                                                                                                                                                                                                                                                                                                                                                                                                                                                              |
| 7.0 |                      | CONSTRUCTION                                                                                                                                                                                                                                                                                                                                                                                                                                                                                                                                                                                                                   |
| 7.1 | Plinth               | 1 ft high masonry plinth in buff basalt stone                                                                                                                                                                                                                                                                                                                                                                                                                                                                                                                                                                                  |
| 7.2 | Walls                | External wall in brick with buff basalt stone facing, Internal walls in brick                                                                                                                                                                                                                                                                                                                                                                                                                                                                                                                                                  |
| 7.3 | Floor                | Brick coba on timber boardings resting on timber joists supported by timber beams which has steel sections on both sides; Balconies on the first floor has stone floor.                                                                                                                                                                                                                                                                                                                                                                                                                                                        |
|     |                      | Original Minton tile flooring survives on the lower floor.                                                                                                                                                                                                                                                                                                                                                                                                                                                                                                                                                                     |
| 7.4 | Stairs               | Two stair cases in reinforced concrete, one accessed from the N S Patkar                                                                                                                                                                                                                                                                                                                                                                                                                                                                                                                                                       |
|     |                      | Marg and the other accessed from the Babulnath marg.                                                                                                                                                                                                                                                                                                                                                                                                                                                                                                                                                                           |
| 7.5 | Openings             | Pseudo Norman windows on the ground floor, rectangular windows with decoration above on the first floor, circular ventilators above windows on ground floor, Ventilators with wooden frame and glass panels above doors                                                                                                                                                                                                                                                                                                                                                                                                        |
|     |                      | and windows on the other floors.                                                                                                                                                                                                                                                                                                                                                                                                                                                                                                                                                                                               |
| 7.6 | Roofing              | Lime Concrete roof laid over timber boardings resting on timber joists                                                                                                                                                                                                                                                                                                                                                                                                                                                                                                                                                         |
| 7.5 |                      | supported by timber beams                                                                                                                                                                                                                                                                                                                                                                                                                                                                                                                                                                                                      |
| 7.7 | A.C. J.C.            |                                                                                                                                                                                                                                                                                                                                                                                                                                                                                                                                                                                                                                |
| 7.7 | Articulation         | Carvings on the Norman windows, decorative triangular pediment in stone over the subsidiary entrance, decorative concrete and stone handrails                                                                                                                                                                                                                                                                                                                                                                                                                                                                                  |
| 7.8 | Finishes             | Walls Buff basalt stone facing for the walls, Internal walls have white limewash                                                                                                                                                                                                                                                                                                                                                                                                                                                                                                                                               |