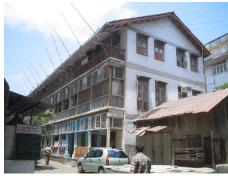

### 470 SWAMI PREMPURI ASHRAM TRUST BUILDING

| 471 | KHAREGHAT COLONY           |                                                                                                                |
|-----|----------------------------|----------------------------------------------------------------------------------------------------------------|
|     |                            | Common Ref no: 2005/GII/471                                                                                    |
|     | F F                        | Card No.155                                                                                                    |
|     | L CONTRACTOR L             | Ward (Part) D Ward (Part II)                                                                                   |
|     |                            | CS No. 434                                                                                                     |
|     |                            | Plot Area 44076.15 sq m                                                                                        |
|     |                            | B U Area NA                                                                                                    |
|     |                            | Date 8th February 05                                                                                           |
|     |                            | Record by Malini Rajalakshmi                                                                                   |
|     |                            | Review by Aishwarya Tipnis                                                                                     |
|     | ON                         | Int MR Ext MR                                                                                                  |
|     |                            | Photo Ref :471a- 471r                                                                                          |
| 1.0 |                            | DENOMINATION                                                                                                   |
| 1.1 | Name of Premises           | Khareghat colony                                                                                               |
| 1.2 | Earlier Name               | Khareghat colony                                                                                               |
| 1.4 | Built In                   | 1917 Extension Date(if any): NA                                                                                |
|     |                            |                                                                                                                |
| 2.0 |                            | ACCESS ROADS                                                                                                   |
| 2.1 | Main                       | N S Patkar Marg (Hughes Road)                                                                                  |
| 2.2 | Subsidiary                 | Babulnath Marg                                                                                                 |
|     |                            | -                                                                                                              |
| 3.0 |                            | OWNERSHIP PATTERN                                                                                              |
| 3.1 | Present                    | Trust (Bmbay Parsee Panchayat)                                                                                 |
| 3.2 | Past                       | Trust (Bombay Parsee Panchayat)                                                                                |
| 3.3 | Status                     | Tenanted                                                                                                       |
|     |                            |                                                                                                                |
| 4.0 |                            | USE                                                                                                            |
| 4.1 | Present                    | Residential                                                                                                    |
| 4.2 | Past                       | Residential                                                                                                    |
| 4.3 | Usage                      | Regular(Daily)                                                                                                 |
|     |                            |                                                                                                                |
| 5.0 |                            | SIGNIFICANCE & VALUE CLASSIFICATION                                                                            |
| 5.1 | Townscape(Natural/Manmade) | Amongst the first group housing schemes in Bombay, the Khareghat Colony,                                       |
|     |                            | with 29 residential units meant exclusively for the Parsees. Built at the important                            |
|     |                            | junction of Babulnath Road and NS Patkar Marg, on a sloping plot with                                          |
|     |                            | Babulnath Temple to the south and the Parsee Towers of Silence to the west.                                    |
|     |                            | The colony is characterised by the its modest scale of ground plus two storeyed                                |
|     | 1.111.1.15                 | units, along the slope of the site.                                                                            |
| 5.2 | Architectural Description  | Planning                                                                                                       |
|     |                            | The site has 2 main entrances, one from the Babulnath road marked by a                                         |
|     |                            | memorial erected for the Zorastrians and the second one from the NS Patkar                                     |
|     |                            | Marg marked by a statue of Muncherji Pestonji Khareghat who is said to have                                    |
|     |                            | gifted the site to the Parsee Panchayat. There is a side entrance for the people                               |
|     |                            | coming to the Tower of Silence. The site has residential units, a museum and                                   |
|     |                            | beyond it lie the Tower of silence.  The recidential units are two to three storage high. There are around ten |
|     |                            | The residential units are two to three storeys high. There are around ten                                      |
|     |                            | different typologies of units. One such typology which forms the front row along                               |
|     |                            | the N S Patkar Marg has 3 storeys with 3 flats on each side of the main                                        |
| L   | 1                          | staircase Each flat has recessed balconies in the front façade. Each flat has a                                |

| 471 | KHAREGHAT COLONY     |                                                                                                                                                                                                                                                                                                                                                                                                                                                                                                                                                                                                                                                                                                                                                                                                                                                                                                                                                                                                                                                                                                                                                                                                                                                                                                                                                                                                                                                                                                                                                                                                                                                                             |
|-----|----------------------|-----------------------------------------------------------------------------------------------------------------------------------------------------------------------------------------------------------------------------------------------------------------------------------------------------------------------------------------------------------------------------------------------------------------------------------------------------------------------------------------------------------------------------------------------------------------------------------------------------------------------------------------------------------------------------------------------------------------------------------------------------------------------------------------------------------------------------------------------------------------------------------------------------------------------------------------------------------------------------------------------------------------------------------------------------------------------------------------------------------------------------------------------------------------------------------------------------------------------------------------------------------------------------------------------------------------------------------------------------------------------------------------------------------------------------------------------------------------------------------------------------------------------------------------------------------------------------------------------------------------------------------------------------------------------------|
| 5.3 | Intrinsic            | living room, 4 bed rooms and a toilet. The Dining and kitchen on the rear side is planned in such a way that it creates a court in the centre. A fire escape staircase in the rear accessed from a common lobby of the 2 flats runs throughout from top to Ground floor. One of the buildings in the first row has a striking elevation with the main entrance marked with 4 columns at the centre of which is the rectangular door crowned with a semicircular ventilator. The living rooms have bay windows. This building is said to be the first building, which was constructed in the site.  Most of the other units have a central staircase leading to two wings on either side. Some others have the staircase on one end and residential wing on the other end. Most of the bedrooms in the residential units have bay windows. There is also another single storeyed old structure called the Rawan Bunglies with 5 rooms in a row with attached toilets and kitchen. The dead bodies of the Parsees were taken to this place before taking to the Tower of Silence. The Tower of silence stands at the highest point of the site away from the residential units by a huge garden. It is marked by an entrance gate.  Stylistic Classification  Built in the Colonial hybrid style, the building is characterised by sloping Mangalore tiled roofs, verandahs with timber balusters, pilasters in stucco plaster, rectangular and semi-circular arched openings with fanlights, Tuscan columns and decorative gables with rose windows.  Character Defining Elements  External  Wooden brackets, bay windows, gables, chimney, fire escape stair case, circular |
|     |                      | windows in the front façade, decorative cornices, projecting and recessed balconies, rectangular windows with keystones in the center, arched openings Internal  Timber staircases with decorative newel posts, pitched roof supported on timber trusses, verandahs with timber railings and trellises and in filled timber louvers,                                                                                                                                                                                                                                                                                                                                                                                                                                                                                                                                                                                                                                                                                                                                                                                                                                                                                                                                                                                                                                                                                                                                                                                                                                                                                                                                        |
| 5.4 | Value Classification | Existing Grade: Grade III Recommended Grade: Grade II B A(arc),B(per),B(des),C(seh),G(grp),E,F                                                                                                                                                                                                                                                                                                                                                                                                                                                                                                                                                                                                                                                                                                                                                                                                                                                                                                                                                                                                                                                                                                                                                                                                                                                                                                                                                                                                                                                                                                                                                                              |
| 6.0 |                      | TOPOGRAPHY                                                                                                                                                                                                                                                                                                                                                                                                                                                                                                                                                                                                                                                                                                                                                                                                                                                                                                                                                                                                                                                                                                                                                                                                                                                                                                                                                                                                                                                                                                                                                                                                                                                                  |
| 6.1 | Floors               | Museum has G+1 Raawan Bunglies has Ground floor Most of the residential units have G+ 2; some have G+1; and some have G+3                                                                                                                                                                                                                                                                                                                                                                                                                                                                                                                                                                                                                                                                                                                                                                                                                                                                                                                                                                                                                                                                                                                                                                                                                                                                                                                                                                                                                                                                                                                                                   |
| 7.0 |                      | CONSTRUCTION                                                                                                                                                                                                                                                                                                                                                                                                                                                                                                                                                                                                                                                                                                                                                                                                                                                                                                                                                                                                                                                                                                                                                                                                                                                                                                                                                                                                                                                                                                                                                                                                                                                                |
| 7.1 | Plinth               | Most of the residential units and Raawan bunglies have masonry plinth is in grey basalt stone                                                                                                                                                                                                                                                                                                                                                                                                                                                                                                                                                                                                                                                                                                                                                                                                                                                                                                                                                                                                                                                                                                                                                                                                                                                                                                                                                                                                                                                                                                                                                                               |
| 7.2 | Walls                | Most of the old residential units are timber-framed structures with brick infill. The buildings constructed in 1900s have brick load bearing walls                                                                                                                                                                                                                                                                                                                                                                                                                                                                                                                                                                                                                                                                                                                                                                                                                                                                                                                                                                                                                                                                                                                                                                                                                                                                                                                                                                                                                                                                                                                          |
| 7.3 | Floor                | Jack arches are used for the flooring in most of the buildings.                                                                                                                                                                                                                                                                                                                                                                                                                                                                                                                                                                                                                                                                                                                                                                                                                                                                                                                                                                                                                                                                                                                                                                                                                                                                                                                                                                                                                                                                                                                                                                                                             |
| 7.4 | Stairs               | Most of the staircases are in timber with timber hand rails, posts and top rail; Some of them have concrete stairs with timber hand rails, posts and top rail; very few residential units have concrete stairs with cast iron hand rails and timber posts and top rail.                                                                                                                                                                                                                                                                                                                                                                                                                                                                                                                                                                                                                                                                                                                                                                                                                                                                                                                                                                                                                                                                                                                                                                                                                                                                                                                                                                                                     |
| 7.5 | Openings             | Rectangular openings with a pair of timber framed and glass shutters opening to the inside and the other pair opening to the outside; 2 shutter and 4 shutter                                                                                                                                                                                                                                                                                                                                                                                                                                                                                                                                                                                                                                                                                                                                                                                                                                                                                                                                                                                                                                                                                                                                                                                                                                                                                                                                                                                                                                                                                                               |