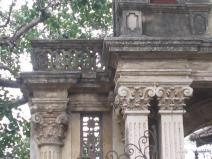

| 470 | SWAMI PREMPURI ASHR  | AM TRUST BUILDING                                                                                                                                                                                                                                                                                                                                                                                                                                                                                                                                                                                                              |
|-----|----------------------|--------------------------------------------------------------------------------------------------------------------------------------------------------------------------------------------------------------------------------------------------------------------------------------------------------------------------------------------------------------------------------------------------------------------------------------------------------------------------------------------------------------------------------------------------------------------------------------------------------------------------------|
|     |                      | Stylistic Classification                                                                                                                                                                                                                                                                                                                                                                                                                                                                                                                                                                                                       |
|     |                      | The original building was a Neo Classical Basalt stone structure of the early                                                                                                                                                                                                                                                                                                                                                                                                                                                                                                                                                  |
|     |                      | 20th century. This however has been virtually encased with an RCC framed                                                                                                                                                                                                                                                                                                                                                                                                                                                                                                                                                       |
|     |                      | structure of a mid 20th century revivalist genre with pseudo Islamic arch                                                                                                                                                                                                                                                                                                                                                                                                                                                                                                                                                      |
|     |                      | profiles, floret motifs and such revivalist motifs in cement concrete.                                                                                                                                                                                                                                                                                                                                                                                                                                                                                                                                                         |
| 5.4 | Intrinsic            | Character Defining Elements                                                                                                                                                                                                                                                                                                                                                                                                                                                                                                                                                                                                    |
|     |                      | Internal                                                                                                                                                                                                                                                                                                                                                                                                                                                                                                                                                                                                                       |
|     |                      | Half louvred and half paneled doors, Minton tiles on floors, Carved stone hand rails                                                                                                                                                                                                                                                                                                                                                                                                                                                                                                                                           |
|     |                      | External                                                                                                                                                                                                                                                                                                                                                                                                                                                                                                                                                                                                                       |
|     |                      | The longer wing facing the N S Patkar Marg has five semicircular decoratiive arches on the ground floor with 2 windows, each one flanked by 2 pillars on either side with circular openings above each. There is a minor entrance from N S Patkar Marg crowned by a triangular pediment carved in stone. The first floor has rectangular windows decorated with carvings in stone above. The main entry to the building from the corner is flanked by a double shutter full window on either side. The first floor balcony has stone hand rails and 2 small circular balconies resting on heavily carved stone beams on either |
|     |                      | side, above the full window. The other floors have simple rectangular                                                                                                                                                                                                                                                                                                                                                                                                                                                                                                                                                          |
|     |                      | windows along the long and short wing. The corner façade has single shutter                                                                                                                                                                                                                                                                                                                                                                                                                                                                                                                                                    |
|     |                      | windows flanked by decorative columns.                                                                                                                                                                                                                                                                                                                                                                                                                                                                                                                                                                                         |
| 5.5 | Value Classification | Existing Grade: Grade III Recommended Grade: to be deleted                                                                                                                                                                                                                                                                                                                                                                                                                                                                                                                                                                     |
| 5.5 |                      | E, I(sec), G(grp)                                                                                                                                                                                                                                                                                                                                                                                                                                                                                                                                                                                                              |
|     |                      | 7 (***)7 **(3)*/                                                                                                                                                                                                                                                                                                                                                                                                                                                                                                                                                                                                               |
| 6.0 |                      | TOPOGRAPHY                                                                                                                                                                                                                                                                                                                                                                                                                                                                                                                                                                                                                     |
| 6.1 | Floors               | Ground + 5 floors                                                                                                                                                                                                                                                                                                                                                                                                                                                                                                                                                                                                              |
| 7.0 |                      | CONSTRUCTION                                                                                                                                                                                                                                                                                                                                                                                                                                                                                                                                                                                                                   |
| 7.1 | Plinth               | 1 ft high masonry plinth in buff basalt stone                                                                                                                                                                                                                                                                                                                                                                                                                                                                                                                                                                                  |
| 7.2 | Walls                | External wall in brick with buff basalt stone facing, Internal walls in brick                                                                                                                                                                                                                                                                                                                                                                                                                                                                                                                                                  |
| 7.3 | Floor                | Brick coba on timber boardings resting on timber joists supported by timber beams which has steel sections on both sides; Balconies on the first floor has stone floor.                                                                                                                                                                                                                                                                                                                                                                                                                                                        |
|     |                      | Original Minton tile flooring survives on the lower floor.                                                                                                                                                                                                                                                                                                                                                                                                                                                                                                                                                                     |
| 7.4 | Stairs               | Two stair cases in reinforced concrete, one accessed from the N S Patkar                                                                                                                                                                                                                                                                                                                                                                                                                                                                                                                                                       |
|     |                      | Marg and the other accessed from the Babulnath marg.                                                                                                                                                                                                                                                                                                                                                                                                                                                                                                                                                                           |
| 7.5 | Openings             | Pseudo Norman windows on the ground floor, rectangular windows with decoration above on the first floor, circular ventilators above windows on ground floor, Ventilators with wooden frame and glass panels above doors                                                                                                                                                                                                                                                                                                                                                                                                        |
|     |                      | and windows on the other floors.                                                                                                                                                                                                                                                                                                                                                                                                                                                                                                                                                                                               |
| 7.6 | Roofing              | Lime Concrete roof laid over timber boardings resting on timber joists                                                                                                                                                                                                                                                                                                                                                                                                                                                                                                                                                         |
| 7.5 |                      | supported by timber beams                                                                                                                                                                                                                                                                                                                                                                                                                                                                                                                                                                                                      |
| 7.7 | A.C. J.C.            |                                                                                                                                                                                                                                                                                                                                                                                                                                                                                                                                                                                                                                |
| 7.7 | Articulation         | Carvings on the Norman windows, decorative triangular pediment in stone over the subsidiary entrance, decorative concrete and stone handrails                                                                                                                                                                                                                                                                                                                                                                                                                                                                                  |
| 7.8 | Finishes             | Walls Buff basalt stone facing for the walls, Internal walls have white limewash                                                                                                                                                                                                                                                                                                                                                                                                                                                                                                                                               |