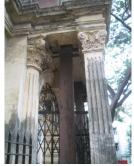

| 470 | SWAMI PREMPURI ASHR  | AM TRUST BUILDING                                                                                                                                                                                                                                                                                                                                                                                                                                                                                                                                                                                                              |
|-----|----------------------|--------------------------------------------------------------------------------------------------------------------------------------------------------------------------------------------------------------------------------------------------------------------------------------------------------------------------------------------------------------------------------------------------------------------------------------------------------------------------------------------------------------------------------------------------------------------------------------------------------------------------------|
|     |                      | Stylistic Classification                                                                                                                                                                                                                                                                                                                                                                                                                                                                                                                                                                                                       |
|     |                      | The original building was a Neo Classical Basalt stone structure of the early                                                                                                                                                                                                                                                                                                                                                                                                                                                                                                                                                  |
|     |                      | 20th century. This however has been virtually encased with an RCC framed                                                                                                                                                                                                                                                                                                                                                                                                                                                                                                                                                       |
|     |                      | structure of a mid 20th century revivalist genre with pseudo Islamic arch                                                                                                                                                                                                                                                                                                                                                                                                                                                                                                                                                      |
|     |                      | profiles, floret motifs and such revivalist motifs in cement concrete.                                                                                                                                                                                                                                                                                                                                                                                                                                                                                                                                                         |
| 5.4 | Intrinsic            | Character Defining Elements                                                                                                                                                                                                                                                                                                                                                                                                                                                                                                                                                                                                    |
|     |                      | Internal                                                                                                                                                                                                                                                                                                                                                                                                                                                                                                                                                                                                                       |
|     |                      | Half louvred and half paneled doors, Minton tiles on floors, Carved stone hand rails                                                                                                                                                                                                                                                                                                                                                                                                                                                                                                                                           |
|     |                      | External                                                                                                                                                                                                                                                                                                                                                                                                                                                                                                                                                                                                                       |
|     |                      | The longer wing facing the N S Patkar Marg has five semicircular decoratiive arches on the ground floor with 2 windows, each one flanked by 2 pillars on either side with circular openings above each. There is a minor entrance from N S Patkar Marg crowned by a triangular pediment carved in stone. The first floor has rectangular windows decorated with carvings in stone above. The main entry to the building from the corner is flanked by a double shutter full window on either side. The first floor balcony has stone hand rails and 2 small circular balconies resting on heavily carved stone beams on either |
|     |                      | side, above the full window. The other floors have simple rectangular                                                                                                                                                                                                                                                                                                                                                                                                                                                                                                                                                          |
|     |                      | windows along the long and short wing. The corner façade has single shutter                                                                                                                                                                                                                                                                                                                                                                                                                                                                                                                                                    |
|     |                      | windows flanked by decorative columns.                                                                                                                                                                                                                                                                                                                                                                                                                                                                                                                                                                                         |
| 5.5 | Value Classification | Existing Grade: Grade III Recommended Grade: to be deleted                                                                                                                                                                                                                                                                                                                                                                                                                                                                                                                                                                     |
| 5.5 |                      | E, I(sec), G(grp)                                                                                                                                                                                                                                                                                                                                                                                                                                                                                                                                                                                                              |
|     |                      | 7 (***)7 **(3)*/                                                                                                                                                                                                                                                                                                                                                                                                                                                                                                                                                                                                               |
| 6.0 |                      | TOPOGRAPHY                                                                                                                                                                                                                                                                                                                                                                                                                                                                                                                                                                                                                     |
| 6.1 | Floors               | Ground + 5 floors                                                                                                                                                                                                                                                                                                                                                                                                                                                                                                                                                                                                              |
| 7.0 |                      | CONSTRUCTION                                                                                                                                                                                                                                                                                                                                                                                                                                                                                                                                                                                                                   |
| 7.1 | Plinth               | 1 ft high masonry plinth in buff basalt stone                                                                                                                                                                                                                                                                                                                                                                                                                                                                                                                                                                                  |
| 7.2 | Walls                | External wall in brick with buff basalt stone facing, Internal walls in brick                                                                                                                                                                                                                                                                                                                                                                                                                                                                                                                                                  |
| 7.3 | Floor                | Brick coba on timber boardings resting on timber joists supported by timber beams which has steel sections on both sides; Balconies on the first floor has stone floor.                                                                                                                                                                                                                                                                                                                                                                                                                                                        |
|     |                      | Original Minton tile flooring survives on the lower floor.                                                                                                                                                                                                                                                                                                                                                                                                                                                                                                                                                                     |
| 7.4 | Stairs               | Two stair cases in reinforced concrete, one accessed from the N S Patkar                                                                                                                                                                                                                                                                                                                                                                                                                                                                                                                                                       |
|     |                      | Marg and the other accessed from the Babulnath marg.                                                                                                                                                                                                                                                                                                                                                                                                                                                                                                                                                                           |
| 7.5 | Openings             | Pseudo Norman windows on the ground floor, rectangular windows with decoration above on the first floor, circular ventilators above windows on ground floor, Ventilators with wooden frame and glass panels above doors                                                                                                                                                                                                                                                                                                                                                                                                        |
|     |                      | and windows on the other floors.                                                                                                                                                                                                                                                                                                                                                                                                                                                                                                                                                                                               |
| 7.6 | Roofing              | Lime Concrete roof laid over timber boardings resting on timber joists                                                                                                                                                                                                                                                                                                                                                                                                                                                                                                                                                         |
| 7.5 |                      | supported by timber beams                                                                                                                                                                                                                                                                                                                                                                                                                                                                                                                                                                                                      |
| 7.7 | A.C. J.C.            |                                                                                                                                                                                                                                                                                                                                                                                                                                                                                                                                                                                                                                |
| 7.7 | Articulation         | Carvings on the Norman windows, decorative triangular pediment in stone over the subsidiary entrance, decorative concrete and stone handrails                                                                                                                                                                                                                                                                                                                                                                                                                                                                                  |
| 7.8 | Finishes             | Walls Buff basalt stone facing for the walls, Internal walls have white limewash                                                                                                                                                                                                                                                                                                                                                                                                                                                                                                                                               |