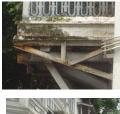

| 470  | SWAMI PREMPURI ASHRA                 | AM TRUST BUILDING                                                                  |
|------|--------------------------------------|------------------------------------------------------------------------------------|
|      |                                      | Flooring                                                                           |
|      |                                      | Minton tiles on ground floor of the longer wing and the corner wing and            |
|      |                                      | granite flooring in the shorter wing; First floor has minton tiles and all other   |
|      |                                      | floors have ceramic tiles                                                          |
|      |                                      | Staircases                                                                         |
|      |                                      | 2 reinforced concrete staircases have wooden hand rails and posts                  |
| 7.9  | Interiors(Movable&Immovable)         | Windows on the rear side has exposed stone sills, patterns created by              |
|      |                                      | minton tiles on the first floor, Collection of paintings and old furniture, carved |
|      |                                      | stone hand rails                                                                   |
| 7.10 | Compound/Fence/Gate                  | Brick wall on 2 sides, no compound wall on the side of the roads                   |
| 7.11 | Curtilege/ Unbuilt space/out         | No outbuildings on the site                                                        |
|      | buildings/landscape                  |                                                                                    |
|      |                                      |                                                                                    |
| 8.0  |                                      | SERVICES & UTILITIES                                                               |
| 8.1  | Lighting                             | Tube lights and bulbs inside offices and residences                                |
| 8.2  | Ventilation                          | Arched Glass ventilators above the windows                                         |
| 8.3  | Electricity                          | BEST                                                                               |
| 8.4  | Water Supply                         | BMC                                                                                |
| 8.5  | Drainage (Plumbing and sanitatition) | Rain water pipes and drainage pipes running along the rear face of the             |
|      |                                      | building, water pipes running along the façade facing the main roads.              |
|      |                                      | Waterpipes piercing through the ventilators and round opening above the            |
|      |                                      | windows                                                                            |
| 8.6  | Fire Precaution                      | No precautions taken                                                               |
| 8.7  | Other (HVAC/BMC/Security             | Entrance manned by security guard                                                  |
|      | Systems)                             |                                                                                    |
|      |                                      |                                                                                    |
| 9.0  |                                      | CONDITION                                                                          |
| 9.1  | Plinth                               | No damage of plinth observed                                                       |
| 9.2  | Walls                                | Discoloration of stone on all facades, flaking and efflorescence of stone,         |
|      |                                      | dampness on walls, dry moss mainly on the corner façade, dry moss on the           |
|      |                                      | front and side facades                                                             |
| 9.3  | Floor                                | No damage of minton tiles inside rooms and stone slabs in balconies                |
|      |                                      | recorded                                                                           |
| 9.4  | Stairs                               | The reinforced concrete staircase is in good condition                             |
| 9.5  | Openings                             | No damage of glass panels observed                                                 |
| 9.6  | Roofing                              | Mangalore tiles are in visually good condition, rafters and boards are in good     |
|      |                                      | condition                                                                          |
| 9.7  | Articulation & Finishes              | Dry moss on articulation in stone                                                  |
| 9.8  | Services                             | Leakage of drainage pipes on the South facade                                      |
| 9.9  | Outbuildings                         | No outbuildings in the compound                                                    |
| 9.10 | Overall Condition                    | Fair Maintenance level Irregular                                                   |
|      |                                      |                                                                                    |
| 10.0 |                                      | TRANSFORMATION                                                                     |
| 10.1 | Form                                 | 4 floors have been added to the originally G+1 structure. The original             |
|      |                                      | structure had a pitched roof with mangalore tiles which was demolished for         |
|      |                                      | the addition. RCC Columns have been erected on all 4 sides of the building         |
|      |                                      | for the construction of the upper floors. The columns blocks the view of the       |
|      |                                      | original building. The addition of floors destroys the propotion of the original   |
|      |                                      | building;                                                                          |

| 472            | KOTAK KUNJ           |                                                                                                                                                                                                                                                                                                                                                                                                                                                                        |
|----------------|----------------------|------------------------------------------------------------------------------------------------------------------------------------------------------------------------------------------------------------------------------------------------------------------------------------------------------------------------------------------------------------------------------------------------------------------------------------------------------------------------|
|                |                      | parapet walls have elegant floral bas-reliefs. The side bays have 3-sided stone balconies at each level projecting from gable walls, with carved balustrades and railings. Each balcony also has a sloping chajjas supported on decorative timber brackets. Continuous timber-framed balconies on the upper floors are present on the side facades. These have carved cast iron railings and are supported by timber brackets.                                         |
| 5.3            | Intrinsic            | Character Defining Elements External Unique symmetrical facade design including projecting stone and timber balconies, elegant detailing and sloping roofs. Internal Elegant timber staircase, use of Minton tiles in the interiors.                                                                                                                                                                                                                                   |
| 5.4            | Value Classification | Existing Grade: Deleted Recommended Grade: Grade III A (arc), B(per), B(des), E, F, G(grp) Presently this building is marked as 'deleted' in the 1995 Regulations. However, it deserves to be included as it has substantial value in terms of its unique symmetrical facade design including projecting stone and timber balconies, elegant detailing and sloping roofs. If forms part of the streetscape of old Hughes Road and is included in the Gamdevi precinct. |
| 6.0            |                      | TOPOGRAPHY                                                                                                                                                                                                                                                                                                                                                                                                                                                             |
| 6.1            | Floors               | Ground + two upper storeys                                                                                                                                                                                                                                                                                                                                                                                                                                             |
| 7.0            |                      | CONSTRUCTION                                                                                                                                                                                                                                                                                                                                                                                                                                                           |
| <b>7.0</b> 7.1 | Plinth               | The plinth is constructed on basalt stone masonry and cladded by yellow basalt stone.                                                                                                                                                                                                                                                                                                                                                                                  |
| 7.2            | Walls                | The walls are also constructed on stone masonry and covered with lime plaster externally with fenestrations and pilasters and internally the walls are oil painted with pink colour paint.                                                                                                                                                                                                                                                                             |
| 7.3            | Floors               | Timber-framed floors with kotah flooring in the corridor, exquisite Minton and marble tiles seen in the interiors.                                                                                                                                                                                                                                                                                                                                                     |
| 7.4            | Stairs               | Timber-framed staircase with timber tread/risers and elegant timber balusters                                                                                                                                                                                                                                                                                                                                                                                          |
| 7.5            | Openings             | Rectangular bay window openings in stone with timber-framed windows inset seen in the front façade along timber chajjas above it and balconies at the topmost floor with Italianate balusters.                                                                                                                                                                                                                                                                         |
| 7.6            | Roofing              | Sloping Mangalore tiled roof supported by timber framing.                                                                                                                                                                                                                                                                                                                                                                                                              |
| 7.7            | Articulation         | Neo classical fenestrations seen below the window openings and at the entrance along with heavy cornice bands running along the façade. All the ornamentation is done in lime plaster. Stained glass panels are present in the front façade in the first floor.                                                                                                                                                                                                        |
| 7.8            | Finishes             | Walls The walls are also constructed on stone masonry and covered with lime plaster externally with fenestrations and pilasters and internally the walls are oil painted with pink colour paint.  Floor Timber-framed floors with kotah flooring in the corridor, exquisite Minton and marble tiles seen in the interiors. Few have modern tiling in other areas.  Staircase                                                                                           |