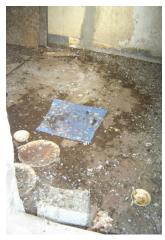

| 470  | SWAMI PREMPURI ASHRA                 | AM TRUST BUILDING                                                                  |
|------|--------------------------------------|------------------------------------------------------------------------------------|
|      |                                      | Flooring                                                                           |
|      |                                      | Minton tiles on ground floor of the longer wing and the corner wing and            |
|      |                                      | granite flooring in the shorter wing; First floor has minton tiles and all other   |
|      |                                      | floors have ceramic tiles                                                          |
|      |                                      | Staircases                                                                         |
|      |                                      | 2 reinforced concrete staircases have wooden hand rails and posts                  |
| 7.9  | Interiors(Movable&Immovable)         | Windows on the rear side has exposed stone sills, patterns created by              |
|      |                                      | minton tiles on the first floor, Collection of paintings and old furniture, carved |
|      |                                      | stone hand rails                                                                   |
| 7.10 | Compound/Fence/Gate                  | Brick wall on 2 sides, no compound wall on the side of the roads                   |
| 7.11 | Curtilege/ Unbuilt space/out         | No outbuildings on the site                                                        |
|      | buildings/landscape                  |                                                                                    |
|      |                                      |                                                                                    |
| 8.0  |                                      | SERVICES & UTILITIES                                                               |
| 8.1  | Lighting                             | Tube lights and bulbs inside offices and residences                                |
| 8.2  | Ventilation                          | Arched Glass ventilators above the windows                                         |
| 8.3  | Electricity                          | BEST                                                                               |
| 8.4  | Water Supply                         | BMC                                                                                |
| 8.5  | Drainage (Plumbing and sanitatition) | Rain water pipes and drainage pipes running along the rear face of the             |
|      |                                      | building, water pipes running along the façade facing the main roads.              |
|      |                                      | Waterpipes piercing through the ventilators and round opening above the            |
|      |                                      | windows                                                                            |
| 8.6  | Fire Precaution                      | No precautions taken                                                               |
| 8.7  | Other (HVAC/BMC/Security             | Entrance manned by security guard                                                  |
|      | Systems)                             |                                                                                    |
|      |                                      |                                                                                    |
| 9.0  |                                      | CONDITION                                                                          |
| 9.1  | Plinth                               | No damage of plinth observed                                                       |
| 9.2  | Walls                                | Discoloration of stone on all facades, flaking and efflorescence of stone,         |
|      |                                      | dampness on walls, dry moss mainly on the corner façade, dry moss on the           |
|      |                                      | front and side facades                                                             |
| 9.3  | Floor                                | No damage of minton tiles inside rooms and stone slabs in balconies                |
|      |                                      | recorded                                                                           |
| 9.4  | Stairs                               | The reinforced concrete staircase is in good condition                             |
| 9.5  | Openings                             | No damage of glass panels observed                                                 |
| 9.6  | Roofing                              | Mangalore tiles are in visually good condition, rafters and boards are in good     |
|      |                                      | condition                                                                          |
| 9.7  | Articulation & Finishes              | Dry moss on articulation in stone                                                  |
| 9.8  | Services                             | Leakage of drainage pipes on the South facade                                      |
| 9.9  | Outbuildings                         | No outbuildings in the compound                                                    |
| 9.10 | Overall Condition                    | Fair Maintenance level Irregular                                                   |
|      |                                      |                                                                                    |
| 10.0 |                                      | TRANSFORMATION                                                                     |
| 10.1 | Form                                 | 4 floors have been added to the originally G+1 structure. The original             |
|      |                                      | structure had a pitched roof with mangalore tiles which was demolished for         |
|      |                                      | the addition. RCC Columns have been erected on all 4 sides of the building         |
|      |                                      | for the construction of the upper floors. The columns blocks the view of the       |
|      |                                      | original building. The addition of floors destroys the propotion of the original   |
|      |                                      | building;                                                                          |