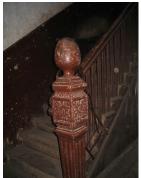

| 470 | SWAMI PREMPURI ASHR  | AM TRUST BUILDING                                                                                                                                                                                                                                                                                                                                                                                                                                                                                                                                                                                                              |
|-----|----------------------|--------------------------------------------------------------------------------------------------------------------------------------------------------------------------------------------------------------------------------------------------------------------------------------------------------------------------------------------------------------------------------------------------------------------------------------------------------------------------------------------------------------------------------------------------------------------------------------------------------------------------------|
|     |                      | Stylistic Classification                                                                                                                                                                                                                                                                                                                                                                                                                                                                                                                                                                                                       |
|     |                      | The original building was a Neo Classical Basalt stone structure of the early                                                                                                                                                                                                                                                                                                                                                                                                                                                                                                                                                  |
|     |                      | 20th century. This however has been virtually encased with an RCC framed                                                                                                                                                                                                                                                                                                                                                                                                                                                                                                                                                       |
|     |                      | structure of a mid 20th century revivalist genre with pseudo Islamic arch                                                                                                                                                                                                                                                                                                                                                                                                                                                                                                                                                      |
|     |                      | profiles, floret motifs and such revivalist motifs in cement concrete.                                                                                                                                                                                                                                                                                                                                                                                                                                                                                                                                                         |
| 5.4 | Intrinsic            | Character Defining Elements                                                                                                                                                                                                                                                                                                                                                                                                                                                                                                                                                                                                    |
|     |                      | Internal                                                                                                                                                                                                                                                                                                                                                                                                                                                                                                                                                                                                                       |
|     |                      | Half louvred and half paneled doors, Minton tiles on floors, Carved stone hand rails                                                                                                                                                                                                                                                                                                                                                                                                                                                                                                                                           |
|     |                      | External                                                                                                                                                                                                                                                                                                                                                                                                                                                                                                                                                                                                                       |
|     |                      | The longer wing facing the N S Patkar Marg has five semicircular decoratiive arches on the ground floor with 2 windows, each one flanked by 2 pillars on either side with circular openings above each. There is a minor entrance from N S Patkar Marg crowned by a triangular pediment carved in stone. The first floor has rectangular windows decorated with carvings in stone above. The main entry to the building from the corner is flanked by a double shutter full window on either side. The first floor balcony has stone hand rails and 2 small circular balconies resting on heavily carved stone beams on either |
|     |                      | side, above the full window. The other floors have simple rectangular                                                                                                                                                                                                                                                                                                                                                                                                                                                                                                                                                          |
|     |                      | windows along the long and short wing. The corner façade has single shutter                                                                                                                                                                                                                                                                                                                                                                                                                                                                                                                                                    |
|     |                      | windows flanked by decorative columns.                                                                                                                                                                                                                                                                                                                                                                                                                                                                                                                                                                                         |
| 5.5 | Value Classification | Existing Grade: Grade III Recommended Grade: to be deleted                                                                                                                                                                                                                                                                                                                                                                                                                                                                                                                                                                     |
| 5.5 |                      | E, I(sec), G(grp)                                                                                                                                                                                                                                                                                                                                                                                                                                                                                                                                                                                                              |
|     |                      | 7 (***)7 **(3)*/                                                                                                                                                                                                                                                                                                                                                                                                                                                                                                                                                                                                               |
| 6.0 |                      | TOPOGRAPHY                                                                                                                                                                                                                                                                                                                                                                                                                                                                                                                                                                                                                     |
| 6.1 | Floors               | Ground + 5 floors                                                                                                                                                                                                                                                                                                                                                                                                                                                                                                                                                                                                              |
| 7.0 |                      | CONSTRUCTION                                                                                                                                                                                                                                                                                                                                                                                                                                                                                                                                                                                                                   |
| 7.1 | Plinth               | 1 ft high masonry plinth in buff basalt stone                                                                                                                                                                                                                                                                                                                                                                                                                                                                                                                                                                                  |
| 7.2 | Walls                | External wall in brick with buff basalt stone facing, Internal walls in brick                                                                                                                                                                                                                                                                                                                                                                                                                                                                                                                                                  |
| 7.3 | Floor                | Brick coba on timber boardings resting on timber joists supported by timber beams which has steel sections on both sides; Balconies on the first floor has stone floor.                                                                                                                                                                                                                                                                                                                                                                                                                                                        |
|     |                      | Original Minton tile flooring survives on the lower floor.                                                                                                                                                                                                                                                                                                                                                                                                                                                                                                                                                                     |
| 7.4 | Stairs               | Two stair cases in reinforced concrete, one accessed from the N S Patkar                                                                                                                                                                                                                                                                                                                                                                                                                                                                                                                                                       |
|     |                      | Marg and the other accessed from the Babulnath marg.                                                                                                                                                                                                                                                                                                                                                                                                                                                                                                                                                                           |
| 7.5 | Openings             | Pseudo Norman windows on the ground floor, rectangular windows with decoration above on the first floor, circular ventilators above windows on ground floor, Ventilators with wooden frame and glass panels above doors                                                                                                                                                                                                                                                                                                                                                                                                        |
|     |                      | and windows on the other floors.                                                                                                                                                                                                                                                                                                                                                                                                                                                                                                                                                                                               |
| 7.6 | Roofing              | Lime Concrete roof laid over timber boardings resting on timber joists                                                                                                                                                                                                                                                                                                                                                                                                                                                                                                                                                         |
| 7.5 |                      | supported by timber beams                                                                                                                                                                                                                                                                                                                                                                                                                                                                                                                                                                                                      |
| 7.7 | A.C. J.C.            |                                                                                                                                                                                                                                                                                                                                                                                                                                                                                                                                                                                                                                |
| 7.7 | Articulation         | Carvings on the Norman windows, decorative triangular pediment in stone over the subsidiary entrance, decorative concrete and stone handrails                                                                                                                                                                                                                                                                                                                                                                                                                                                                                  |
| 7.8 | Finishes             | Walls Buff basalt stone facing for the walls, Internal walls have white limewash                                                                                                                                                                                                                                                                                                                                                                                                                                                                                                                                               |

| 470  | SWAMI PREMPURI ASHRA                 | AM TRUST BUILDING                                                                  |
|------|--------------------------------------|------------------------------------------------------------------------------------|
|      |                                      | Flooring                                                                           |
|      |                                      | Minton tiles on ground floor of the longer wing and the corner wing and            |
|      |                                      | granite flooring in the shorter wing; First floor has minton tiles and all other   |
|      |                                      | floors have ceramic tiles                                                          |
|      |                                      | Staircases                                                                         |
|      |                                      | 2 reinforced concrete staircases have wooden hand rails and posts                  |
| 7.9  | Interiors(Movable&Immovable)         | Windows on the rear side has exposed stone sills, patterns created by              |
|      |                                      | minton tiles on the first floor, Collection of paintings and old furniture, carved |
|      |                                      | stone hand rails                                                                   |
| 7.10 | Compound/Fence/Gate                  | Brick wall on 2 sides, no compound wall on the side of the roads                   |
| 7.11 | Curtilege/ Unbuilt space/out         | No outbuildings on the site                                                        |
|      | buildings/landscape                  |                                                                                    |
|      |                                      |                                                                                    |
| 8.0  |                                      | SERVICES & UTILITIES                                                               |
| 8.1  | Lighting                             | Tube lights and bulbs inside offices and residences                                |
| 8.2  | Ventilation                          | Arched Glass ventilators above the windows                                         |
| 8.3  | Electricity                          | BEST                                                                               |
| 8.4  | Water Supply                         | BMC                                                                                |
| 8.5  | Drainage (Plumbing and sanitatition) | Rain water pipes and drainage pipes running along the rear face of the             |
|      |                                      | building, water pipes running along the façade facing the main roads.              |
|      |                                      | Waterpipes piercing through the ventilators and round opening above the            |
|      |                                      | windows                                                                            |
| 8.6  | Fire Precaution                      | No precautions taken                                                               |
| 8.7  | Other (HVAC/BMC/Security             | Entrance manned by security guard                                                  |
|      | Systems)                             |                                                                                    |
|      |                                      |                                                                                    |
| 9.0  |                                      | CONDITION                                                                          |
| 9.1  | Plinth                               | No damage of plinth observed                                                       |
| 9.2  | Walls                                | Discoloration of stone on all facades, flaking and efflorescence of stone,         |
|      |                                      | dampness on walls, dry moss mainly on the corner façade, dry moss on the           |
|      |                                      | front and side facades                                                             |
| 9.3  | Floor                                | No damage of minton tiles inside rooms and stone slabs in balconies                |
|      |                                      | recorded                                                                           |
| 9.4  | Stairs                               | The reinforced concrete staircase is in good condition                             |
| 9.5  | Openings                             | No damage of glass panels observed                                                 |
| 9.6  | Roofing                              | Mangalore tiles are in visually good condition, rafters and boards are in good     |
|      |                                      | condition                                                                          |
| 9.7  | Articulation & Finishes              | Dry moss on articulation in stone                                                  |
| 9.8  | Services                             | Leakage of drainage pipes on the South facade                                      |
| 9.9  | Outbuildings                         | No outbuildings in the compound                                                    |
| 9.10 | Overall Condition                    | Fair Maintenance level Irregular                                                   |
|      |                                      |                                                                                    |
| 10.0 |                                      | TRANSFORMATION                                                                     |
| 10.1 | Form                                 | 4 floors have been added to the originally G+1 structure. The original             |
|      |                                      | structure had a pitched roof with mangalore tiles which was demolished for         |
|      |                                      | the addition. RCC Columns have been erected on all 4 sides of the building         |
|      |                                      | for the construction of the upper floors. The columns blocks the view of the       |
|      |                                      | original building. The addition of floors destroys the propotion of the original   |
|      |                                      | building;                                                                          |