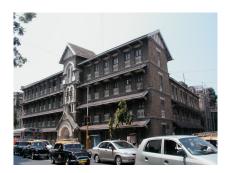

| Common Ref no: 2005/GII/470  Card No. 154  Ward (Part) D Ward (Part II)  CS No. 418  Plot Area 917.05 sq m  B U Area NA  Date 9th February 05  Record by Malini Rajalakshmi  Review by Sheetal Gandhi | TUINATH MARO              |
|-------------------------------------------------------------------------------------------------------------------------------------------------------------------------------------------------------|---------------------------|
| Plot Area 917.05 sq m B U Area NA Date 9th February 05 Record by Malini Rajalakshmi                                                                                                                   | U.NATH WARO               |
| Plot Area 917.05 sq m B U Area NA Date 9th February 05 Record by Malini Rajalakshmi                                                                                                                   | MATH MARO 5               |
| Plot Area 917.05 sq m B U Area NA Date 9th February 05 Record by Malini Rajalakshmi                                                                                                                   | 7 700                     |
| B U Area NA  Date 9th February 05  Record by Malini Rajalakshmi                                                                                                                                       |                           |
| Date 9th February 05 Record by Malini Rajalakshmi                                                                                                                                                     | 311 115                   |
| Record by Malini Rajalakshmi                                                                                                                                                                          |                           |
|                                                                                                                                                                                                       | 8 <b>/ 1</b>              |
| Review by Sheetal Gandhi                                                                                                                                                                              | N.S. PATKAR WARC          |
| 1                                                                                                                                                                                                     | OATKAR ROAD               |
| Int MR Ext MR                                                                                                                                                                                         | N.S. IGHE                 |
| Photo Ref 470a – 470                                                                                                                                                                                  |                           |
| 1.0 DENOMINATION                                                                                                                                                                                      |                           |
| 1.1 Name of Premises Swami Prempuri Ashram Trust Building                                                                                                                                             |                           |
| 1.2 Earlier Name Aurora House                                                                                                                                                                         |                           |
| 1.3 Built In 1930 Extension Date(if any): 2 <sup>nd</sup> and 3 <sup>rd</sup> floors ad                                                                                                               | Ided in 1975, 4th and 5th |
| added in 1980s                                                                                                                                                                                        |                           |
|                                                                                                                                                                                                       |                           |
| 2.0 ACCESS ROADS                                                                                                                                                                                      |                           |
| 2.1 Main N S Patkar Marg (Hughes Road)                                                                                                                                                                |                           |
| 2.2 Subsidiary Babulnath Marg                                                                                                                                                                         |                           |
|                                                                                                                                                                                                       |                           |
| 3.0 OWNERSHIP PATTERN                                                                                                                                                                                 |                           |
| 3.1 Present Trust [Prempuri Ashram Trust]                                                                                                                                                             |                           |
| 3.2 Past Private[ Maharaja of Indore]                                                                                                                                                                 |                           |
| 3.3 Status Tenanted                                                                                                                                                                                   |                           |
|                                                                                                                                                                                                       |                           |
| 4.0 USE                                                                                                                                                                                               |                           |
| 4.1 Present Residence on first floor, Offices on all other floors.                                                                                                                                    |                           |
| 4.2 Past Guest house                                                                                                                                                                                  |                           |
| 4.3 Usage Commercial and residential                                                                                                                                                                  |                           |
|                                                                                                                                                                                                       |                           |
| 5.0 SIGNIFICANCE & VALUE CLASSIFICATION                                                                                                                                                               | O N                       |
| 5.1 Townscape(Natural/Manmade) A striking corner building at the junction of N S Pa                                                                                                                   |                           |
| Marg , the Ashram stands opposite to the subsidi                                                                                                                                                      |                           |
| Kareghat colony on Babulnath marg and the Parsi t                                                                                                                                                     | ,                         |
| Marg. Accessed well by BEST buses , close to Cha                                                                                                                                                      |                           |
| the building has a highly ornate façade in buff basal                                                                                                                                                 |                           |
| 5.3 Architectural Description Planning                                                                                                                                                                |                           |
| Designed as a corner building, it has a long wing alc                                                                                                                                                 | ong the N S Patkar Marg   |
| and a shorter wing along the Babulnath Marg both c                                                                                                                                                    |                           |
| floor has main entry at the corner marked by a circul                                                                                                                                                 |                           |
| projecting out at the first floor. This balcony is flanke                                                                                                                                             | ed by 2 smaller circular  |
| balconies on both sides. The main staircase is on th                                                                                                                                                  |                           |
| accessed from the Babulnath Marg. There are two e                                                                                                                                                     |                           |
| Patkar Marg – a subsidiary entrance gate leading to                                                                                                                                                   |                           |
| from the South façade of the building and is a minor                                                                                                                                                  |                           |
| the North end of the longer wing.                                                                                                                                                                     |                           |
|                                                                                                                                                                                                       |                           |

| 470 | SWAMI PREMPURI ASHR  | AM TRUST BUILDING                                                                                                                                                                                                                                                                                                                                                                                                                                                                                                                                                                                                              |
|-----|----------------------|--------------------------------------------------------------------------------------------------------------------------------------------------------------------------------------------------------------------------------------------------------------------------------------------------------------------------------------------------------------------------------------------------------------------------------------------------------------------------------------------------------------------------------------------------------------------------------------------------------------------------------|
|     |                      | Stylistic Classification                                                                                                                                                                                                                                                                                                                                                                                                                                                                                                                                                                                                       |
|     |                      | The original building was a Neo Classical Basalt stone structure of the early                                                                                                                                                                                                                                                                                                                                                                                                                                                                                                                                                  |
|     |                      | 20th century. This however has been virtually encased with an RCC framed                                                                                                                                                                                                                                                                                                                                                                                                                                                                                                                                                       |
|     |                      | structure of a mid 20th century revivalist genre with pseudo Islamic arch                                                                                                                                                                                                                                                                                                                                                                                                                                                                                                                                                      |
|     |                      | profiles, floret motifs and such revivalist motifs in cement concrete.                                                                                                                                                                                                                                                                                                                                                                                                                                                                                                                                                         |
| 5.4 | Intrinsic            | Character Defining Elements                                                                                                                                                                                                                                                                                                                                                                                                                                                                                                                                                                                                    |
|     |                      | Internal                                                                                                                                                                                                                                                                                                                                                                                                                                                                                                                                                                                                                       |
|     |                      | Half louvred and half paneled doors, Minton tiles on floors, Carved stone hand rails                                                                                                                                                                                                                                                                                                                                                                                                                                                                                                                                           |
|     |                      | External                                                                                                                                                                                                                                                                                                                                                                                                                                                                                                                                                                                                                       |
|     |                      | The longer wing facing the N S Patkar Marg has five semicircular decoratiive arches on the ground floor with 2 windows, each one flanked by 2 pillars on either side with circular openings above each. There is a minor entrance from N S Patkar Marg crowned by a triangular pediment carved in stone. The first floor has rectangular windows decorated with carvings in stone above. The main entry to the building from the corner is flanked by a double shutter full window on either side. The first floor balcony has stone hand rails and 2 small circular balconies resting on heavily carved stone beams on either |
|     |                      | side, above the full window. The other floors have simple rectangular                                                                                                                                                                                                                                                                                                                                                                                                                                                                                                                                                          |
|     |                      | windows along the long and short wing. The corner façade has single shutter                                                                                                                                                                                                                                                                                                                                                                                                                                                                                                                                                    |
|     |                      | windows flanked by decorative columns.                                                                                                                                                                                                                                                                                                                                                                                                                                                                                                                                                                                         |
| 5.5 | Value Classification | Existing Grade: Grade III Recommended Grade: to be deleted                                                                                                                                                                                                                                                                                                                                                                                                                                                                                                                                                                     |
| 5.5 |                      | E, I(sec), G(grp)                                                                                                                                                                                                                                                                                                                                                                                                                                                                                                                                                                                                              |
|     |                      | 7 (***)7 **(3)*/                                                                                                                                                                                                                                                                                                                                                                                                                                                                                                                                                                                                               |
| 6.0 |                      | TOPOGRAPHY                                                                                                                                                                                                                                                                                                                                                                                                                                                                                                                                                                                                                     |
| 6.1 | Floors               | Ground + 5 floors                                                                                                                                                                                                                                                                                                                                                                                                                                                                                                                                                                                                              |
| 7.0 |                      | CONSTRUCTION                                                                                                                                                                                                                                                                                                                                                                                                                                                                                                                                                                                                                   |
| 7.1 | Plinth               | 1 ft high masonry plinth in buff basalt stone                                                                                                                                                                                                                                                                                                                                                                                                                                                                                                                                                                                  |
| 7.2 | Walls                | External wall in brick with buff basalt stone facing, Internal walls in brick                                                                                                                                                                                                                                                                                                                                                                                                                                                                                                                                                  |
| 7.3 | Floor                | Brick coba on timber boardings resting on timber joists supported by timber beams which has steel sections on both sides; Balconies on the first floor has stone floor.                                                                                                                                                                                                                                                                                                                                                                                                                                                        |
|     |                      | Original Minton tile flooring survives on the lower floor.                                                                                                                                                                                                                                                                                                                                                                                                                                                                                                                                                                     |
| 7.4 | Stairs               | Two stair cases in reinforced concrete, one accessed from the N S Patkar                                                                                                                                                                                                                                                                                                                                                                                                                                                                                                                                                       |
|     |                      | Marg and the other accessed from the Babulnath marg.                                                                                                                                                                                                                                                                                                                                                                                                                                                                                                                                                                           |
| 7.5 | Openings             | Pseudo Norman windows on the ground floor, rectangular windows with decoration above on the first floor, circular ventilators above windows on ground floor, Ventilators with wooden frame and glass panels above doors                                                                                                                                                                                                                                                                                                                                                                                                        |
|     |                      | and windows on the other floors.                                                                                                                                                                                                                                                                                                                                                                                                                                                                                                                                                                                               |
| 7.6 | Roofing              | Lime Concrete roof laid over timber boardings resting on timber joists                                                                                                                                                                                                                                                                                                                                                                                                                                                                                                                                                         |
| 7.5 |                      | supported by timber beams                                                                                                                                                                                                                                                                                                                                                                                                                                                                                                                                                                                                      |
| 7.7 | A.C. J.C.            |                                                                                                                                                                                                                                                                                                                                                                                                                                                                                                                                                                                                                                |
| 7.7 | Articulation         | Carvings on the Norman windows, decorative triangular pediment in stone over the subsidiary entrance, decorative concrete and stone handrails                                                                                                                                                                                                                                                                                                                                                                                                                                                                                  |
| 7.8 | Finishes             | Walls Buff basalt stone facing for the walls, Internal walls have white limewash                                                                                                                                                                                                                                                                                                                                                                                                                                                                                                                                               |