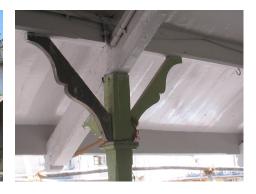

| 471 | KHAREGHAT COLONY     |                                                                                                                                                                                                                                                                                                                                                                                                                                                                                                                                                                                                                                                                                                                                                                                                                                                                                                                                                                                                                                                                                                                                                                                                                                                                                                                                                                                                                                                                                                                                                                                                                                                                             |
|-----|----------------------|-----------------------------------------------------------------------------------------------------------------------------------------------------------------------------------------------------------------------------------------------------------------------------------------------------------------------------------------------------------------------------------------------------------------------------------------------------------------------------------------------------------------------------------------------------------------------------------------------------------------------------------------------------------------------------------------------------------------------------------------------------------------------------------------------------------------------------------------------------------------------------------------------------------------------------------------------------------------------------------------------------------------------------------------------------------------------------------------------------------------------------------------------------------------------------------------------------------------------------------------------------------------------------------------------------------------------------------------------------------------------------------------------------------------------------------------------------------------------------------------------------------------------------------------------------------------------------------------------------------------------------------------------------------------------------|
| 5.3 | Intrinsic            | living room, 4 bed rooms and a toilet. The Dining and kitchen on the rear side is planned in such a way that it creates a court in the centre. A fire escape staircase in the rear accessed from a common lobby of the 2 flats runs throughout from top to Ground floor. One of the buildings in the first row has a striking elevation with the main entrance marked with 4 columns at the centre of which is the rectangular door crowned with a semicircular ventilator. The living rooms have bay windows. This building is said to be the first building, which was constructed in the site.  Most of the other units have a central staircase leading to two wings on either side. Some others have the staircase on one end and residential wing on the other end. Most of the bedrooms in the residential units have bay windows. There is also another single storeyed old structure called the Rawan Bunglies with 5 rooms in a row with attached toilets and kitchen. The dead bodies of the Parsees were taken to this place before taking to the Tower of Silence. The Tower of silence stands at the highest point of the site away from the residential units by a huge garden. It is marked by an entrance gate.  Stylistic Classification  Built in the Colonial hybrid style, the building is characterised by sloping Mangalore tiled roofs, verandahs with timber balusters, pilasters in stucco plaster, rectangular and semi-circular arched openings with fanlights, Tuscan columns and decorative gables with rose windows.  Character Defining Elements  External  Wooden brackets, bay windows, gables, chimney, fire escape stair case, circular |
|     |                      | windows in the front façade, decorative cornices, projecting and recessed balconies, rectangular windows with keystones in the center, arched openings Internal  Timber staircases with decorative newel posts, pitched roof supported on timber trusses, verandahs with timber railings and trellises and in filled timber louvers,                                                                                                                                                                                                                                                                                                                                                                                                                                                                                                                                                                                                                                                                                                                                                                                                                                                                                                                                                                                                                                                                                                                                                                                                                                                                                                                                        |
| 5.4 | Value Classification | Existing Grade: Grade III Recommended Grade: Grade II B A(arc),B(per),B(des),C(seh),G(grp),E,F                                                                                                                                                                                                                                                                                                                                                                                                                                                                                                                                                                                                                                                                                                                                                                                                                                                                                                                                                                                                                                                                                                                                                                                                                                                                                                                                                                                                                                                                                                                                                                              |
| 6.0 |                      | TOPOGRAPHY                                                                                                                                                                                                                                                                                                                                                                                                                                                                                                                                                                                                                                                                                                                                                                                                                                                                                                                                                                                                                                                                                                                                                                                                                                                                                                                                                                                                                                                                                                                                                                                                                                                                  |
| 6.1 | Floors               | Museum has G+1 Raawan Bunglies has Ground floor Most of the residential units have G+ 2; some have G+1; and some have G+3                                                                                                                                                                                                                                                                                                                                                                                                                                                                                                                                                                                                                                                                                                                                                                                                                                                                                                                                                                                                                                                                                                                                                                                                                                                                                                                                                                                                                                                                                                                                                   |
| 7.0 |                      | CONSTRUCTION                                                                                                                                                                                                                                                                                                                                                                                                                                                                                                                                                                                                                                                                                                                                                                                                                                                                                                                                                                                                                                                                                                                                                                                                                                                                                                                                                                                                                                                                                                                                                                                                                                                                |
| 7.1 | Plinth               | Most of the residential units and Raawan bunglies have masonry plinth is in grey basalt stone                                                                                                                                                                                                                                                                                                                                                                                                                                                                                                                                                                                                                                                                                                                                                                                                                                                                                                                                                                                                                                                                                                                                                                                                                                                                                                                                                                                                                                                                                                                                                                               |
| 7.2 | Walls                | Most of the old residential units are timber-framed structures with brick infill. The buildings constructed in 1900s have brick load bearing walls                                                                                                                                                                                                                                                                                                                                                                                                                                                                                                                                                                                                                                                                                                                                                                                                                                                                                                                                                                                                                                                                                                                                                                                                                                                                                                                                                                                                                                                                                                                          |
| 7.3 | Floor                | Jack arches are used for the flooring in most of the buildings.                                                                                                                                                                                                                                                                                                                                                                                                                                                                                                                                                                                                                                                                                                                                                                                                                                                                                                                                                                                                                                                                                                                                                                                                                                                                                                                                                                                                                                                                                                                                                                                                             |
| 7.4 | Stairs               | Most of the staircases are in timber with timber hand rails, posts and top rail; Some of them have concrete stairs with timber hand rails, posts and top rail; very few residential units have concrete stairs with cast iron hand rails and timber posts and top rail.                                                                                                                                                                                                                                                                                                                                                                                                                                                                                                                                                                                                                                                                                                                                                                                                                                                                                                                                                                                                                                                                                                                                                                                                                                                                                                                                                                                                     |
| 7.5 | Openings             | Rectangular openings with a pair of timber framed and glass shutters opening to the inside and the other pair opening to the outside; 2 shutter and 4 shutter                                                                                                                                                                                                                                                                                                                                                                                                                                                                                                                                                                                                                                                                                                                                                                                                                                                                                                                                                                                                                                                                                                                                                                                                                                                                                                                                                                                                                                                                                                               |