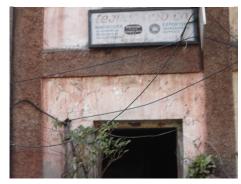

| Common Ref no: 2005/GII/470  Card No. 154  Ward (Part) D Ward (Part II)  CS No. 418  Plot Area 917.05 sq m  B U Area NA  Date 9th February 05  Record by Malini Rajalakshmi  Review by Sheetal Gandhi | TUINATH MARO              |
|-------------------------------------------------------------------------------------------------------------------------------------------------------------------------------------------------------|---------------------------|
| Plot Area 917.05 sq m B U Area NA Date 9th February 05 Record by Malini Rajalakshmi                                                                                                                   | U.NATH WARO               |
| Plot Area 917.05 sq m B U Area NA Date 9th February 05 Record by Malini Rajalakshmi                                                                                                                   | MATH MARO 5               |
| Plot Area 917.05 sq m B U Area NA Date 9th February 05 Record by Malini Rajalakshmi                                                                                                                   | 7 700                     |
| B U Area NA  Date 9th February 05  Record by Malini Rajalakshmi                                                                                                                                       |                           |
| Date 9th February 05 Record by Malini Rajalakshmi                                                                                                                                                     | 311 115                   |
| Record by Malini Rajalakshmi                                                                                                                                                                          |                           |
|                                                                                                                                                                                                       | 8 <b>/ 1</b>              |
| Review by Sheetal Gandhi                                                                                                                                                                              | N.S. PATKAR WARC          |
| 1                                                                                                                                                                                                     | OATKAR ROAD               |
| Int MR Ext MR                                                                                                                                                                                         | N.S. IGHE                 |
| Photo Ref 470a – 470                                                                                                                                                                                  |                           |
| 1.0 DENOMINATION                                                                                                                                                                                      |                           |
| 1.1 Name of Premises Swami Prempuri Ashram Trust Building                                                                                                                                             |                           |
| 1.2 Earlier Name Aurora House                                                                                                                                                                         |                           |
| 1.3 Built In 1930 Extension Date(if any): 2 <sup>nd</sup> and 3 <sup>rd</sup> floors ad                                                                                                               | Ided in 1975, 4th and 5th |
| added in 1980s                                                                                                                                                                                        |                           |
|                                                                                                                                                                                                       |                           |
| 2.0 ACCESS ROADS                                                                                                                                                                                      |                           |
| 2.1 Main N S Patkar Marg (Hughes Road)                                                                                                                                                                |                           |
| 2.2 Subsidiary Babulnath Marg                                                                                                                                                                         |                           |
|                                                                                                                                                                                                       |                           |
| 3.0 OWNERSHIP PATTERN                                                                                                                                                                                 |                           |
| 3.1 Present Trust [Prempuri Ashram Trust]                                                                                                                                                             |                           |
| 3.2 Past Private[ Maharaja of Indore]                                                                                                                                                                 |                           |
| 3.3 Status Tenanted                                                                                                                                                                                   |                           |
|                                                                                                                                                                                                       |                           |
| 4.0 USE                                                                                                                                                                                               |                           |
| 4.1 Present Residence on first floor, Offices on all other floors.                                                                                                                                    |                           |
| 4.2 Past Guest house                                                                                                                                                                                  |                           |
| 4.3 Usage Commercial and residential                                                                                                                                                                  |                           |
|                                                                                                                                                                                                       |                           |
| 5.0 SIGNIFICANCE & VALUE CLASSIFICATION                                                                                                                                                               | O N                       |
| 5.1 Townscape(Natural/Manmade) A striking corner building at the junction of N S Pa                                                                                                                   |                           |
| Marg , the Ashram stands opposite to the subsidi                                                                                                                                                      |                           |
| Kareghat colony on Babulnath marg and the Parsi t                                                                                                                                                     | ,                         |
| Marg. Accessed well by BEST buses , close to Cha                                                                                                                                                      |                           |
| the building has a highly ornate façade in buff basal                                                                                                                                                 |                           |
| 5.3 Architectural Description Planning                                                                                                                                                                |                           |
| Designed as a corner building, it has a long wing alc                                                                                                                                                 | ong the N S Patkar Marg   |
| and a shorter wing along the Babulnath Marg both c                                                                                                                                                    |                           |
| floor has main entry at the corner marked by a circul                                                                                                                                                 |                           |
| projecting out at the first floor. This balcony is flanke                                                                                                                                             | ed by 2 smaller circular  |
| balconies on both sides. The main staircase is on th                                                                                                                                                  |                           |
| accessed from the Babulnath Marg. There are two e                                                                                                                                                     |                           |
| Patkar Marg – a subsidiary entrance gate leading to                                                                                                                                                   |                           |
| from the South façade of the building and is a minor                                                                                                                                                  |                           |
| the North end of the longer wing.                                                                                                                                                                     |                           |
|                                                                                                                                                                                                       |                           |

| 470 | SWAMI PREMPURI ASHR  | AM TRUST BUILDING                                                                                                                                                                                                                                                                                                                                                                                                                                                                                                                                                                                                              |
|-----|----------------------|--------------------------------------------------------------------------------------------------------------------------------------------------------------------------------------------------------------------------------------------------------------------------------------------------------------------------------------------------------------------------------------------------------------------------------------------------------------------------------------------------------------------------------------------------------------------------------------------------------------------------------|
|     |                      | Stylistic Classification                                                                                                                                                                                                                                                                                                                                                                                                                                                                                                                                                                                                       |
|     |                      | The original building was a Neo Classical Basalt stone structure of the early                                                                                                                                                                                                                                                                                                                                                                                                                                                                                                                                                  |
|     |                      | 20th century. This however has been virtually encased with an RCC framed                                                                                                                                                                                                                                                                                                                                                                                                                                                                                                                                                       |
|     |                      | structure of a mid 20th century revivalist genre with pseudo Islamic arch                                                                                                                                                                                                                                                                                                                                                                                                                                                                                                                                                      |
|     |                      | profiles, floret motifs and such revivalist motifs in cement concrete.                                                                                                                                                                                                                                                                                                                                                                                                                                                                                                                                                         |
| 5.4 | Intrinsic            | Character Defining Elements                                                                                                                                                                                                                                                                                                                                                                                                                                                                                                                                                                                                    |
|     |                      | Internal                                                                                                                                                                                                                                                                                                                                                                                                                                                                                                                                                                                                                       |
|     |                      | Half louvred and half paneled doors, Minton tiles on floors, Carved stone hand rails                                                                                                                                                                                                                                                                                                                                                                                                                                                                                                                                           |
|     |                      | External                                                                                                                                                                                                                                                                                                                                                                                                                                                                                                                                                                                                                       |
|     |                      | The longer wing facing the N S Patkar Marg has five semicircular decoratiive arches on the ground floor with 2 windows, each one flanked by 2 pillars on either side with circular openings above each. There is a minor entrance from N S Patkar Marg crowned by a triangular pediment carved in stone. The first floor has rectangular windows decorated with carvings in stone above. The main entry to the building from the corner is flanked by a double shutter full window on either side. The first floor balcony has stone hand rails and 2 small circular balconies resting on heavily carved stone beams on either |
|     |                      | side, above the full window. The other floors have simple rectangular                                                                                                                                                                                                                                                                                                                                                                                                                                                                                                                                                          |
|     |                      | windows along the long and short wing. The corner façade has single shutter                                                                                                                                                                                                                                                                                                                                                                                                                                                                                                                                                    |
|     |                      | windows flanked by decorative columns.                                                                                                                                                                                                                                                                                                                                                                                                                                                                                                                                                                                         |
| 5.5 | Value Classification | Existing Grade: Grade III Recommended Grade: to be deleted                                                                                                                                                                                                                                                                                                                                                                                                                                                                                                                                                                     |
| 5.5 |                      | E, I(sec), G(grp)                                                                                                                                                                                                                                                                                                                                                                                                                                                                                                                                                                                                              |
|     |                      | 7 (***)7 **(3)*/                                                                                                                                                                                                                                                                                                                                                                                                                                                                                                                                                                                                               |
| 6.0 |                      | TOPOGRAPHY                                                                                                                                                                                                                                                                                                                                                                                                                                                                                                                                                                                                                     |
| 6.1 | Floors               | Ground + 5 floors                                                                                                                                                                                                                                                                                                                                                                                                                                                                                                                                                                                                              |
| 7.0 |                      | CONSTRUCTION                                                                                                                                                                                                                                                                                                                                                                                                                                                                                                                                                                                                                   |
| 7.1 | Plinth               | 1 ft high masonry plinth in buff basalt stone                                                                                                                                                                                                                                                                                                                                                                                                                                                                                                                                                                                  |
| 7.2 | Walls                | External wall in brick with buff basalt stone facing, Internal walls in brick                                                                                                                                                                                                                                                                                                                                                                                                                                                                                                                                                  |
| 7.3 | Floor                | Brick coba on timber boardings resting on timber joists supported by timber beams which has steel sections on both sides; Balconies on the first floor has stone floor.                                                                                                                                                                                                                                                                                                                                                                                                                                                        |
|     |                      | Original Minton tile flooring survives on the lower floor.                                                                                                                                                                                                                                                                                                                                                                                                                                                                                                                                                                     |
| 7.4 | Stairs               | Two stair cases in reinforced concrete, one accessed from the N S Patkar                                                                                                                                                                                                                                                                                                                                                                                                                                                                                                                                                       |
|     |                      | Marg and the other accessed from the Babulnath marg.                                                                                                                                                                                                                                                                                                                                                                                                                                                                                                                                                                           |
| 7.5 | Openings             | Pseudo Norman windows on the ground floor, rectangular windows with decoration above on the first floor, circular ventilators above windows on ground floor, Ventilators with wooden frame and glass panels above doors                                                                                                                                                                                                                                                                                                                                                                                                        |
|     |                      | and windows on the other floors.                                                                                                                                                                                                                                                                                                                                                                                                                                                                                                                                                                                               |
| 7.6 | Roofing              | Lime Concrete roof laid over timber boardings resting on timber joists                                                                                                                                                                                                                                                                                                                                                                                                                                                                                                                                                         |
| 7.5 |                      | supported by timber beams                                                                                                                                                                                                                                                                                                                                                                                                                                                                                                                                                                                                      |
| 7.7 | A.C. J.C.            |                                                                                                                                                                                                                                                                                                                                                                                                                                                                                                                                                                                                                                |
| 7.7 | Articulation         | Carvings on the Norman windows, decorative triangular pediment in stone over the subsidiary entrance, decorative concrete and stone handrails                                                                                                                                                                                                                                                                                                                                                                                                                                                                                  |
| 7.8 | Finishes             | Walls Buff basalt stone facing for the walls, Internal walls have white limewash                                                                                                                                                                                                                                                                                                                                                                                                                                                                                                                                               |