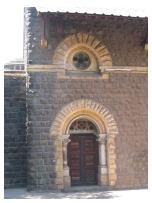

| 471 | KHAREGHAT COLONY     |                                                                                                                                                                                                                                                                                                                                                                                                                                                                                                                                                                                                                                                                                                                                                                                                                                                                                                                                                                                                                                                                                                                                                                                                                                                                                                                                                                                                                                                                                                                                                                                                                                                                             |
|-----|----------------------|-----------------------------------------------------------------------------------------------------------------------------------------------------------------------------------------------------------------------------------------------------------------------------------------------------------------------------------------------------------------------------------------------------------------------------------------------------------------------------------------------------------------------------------------------------------------------------------------------------------------------------------------------------------------------------------------------------------------------------------------------------------------------------------------------------------------------------------------------------------------------------------------------------------------------------------------------------------------------------------------------------------------------------------------------------------------------------------------------------------------------------------------------------------------------------------------------------------------------------------------------------------------------------------------------------------------------------------------------------------------------------------------------------------------------------------------------------------------------------------------------------------------------------------------------------------------------------------------------------------------------------------------------------------------------------|
| 5.3 | Intrinsic            | living room, 4 bed rooms and a toilet. The Dining and kitchen on the rear side is planned in such a way that it creates a court in the centre. A fire escape staircase in the rear accessed from a common lobby of the 2 flats runs throughout from top to Ground floor. One of the buildings in the first row has a striking elevation with the main entrance marked with 4 columns at the centre of which is the rectangular door crowned with a semicircular ventilator. The living rooms have bay windows. This building is said to be the first building, which was constructed in the site.  Most of the other units have a central staircase leading to two wings on either side. Some others have the staircase on one end and residential wing on the other end. Most of the bedrooms in the residential units have bay windows. There is also another single storeyed old structure called the Rawan Bunglies with 5 rooms in a row with attached toilets and kitchen. The dead bodies of the Parsees were taken to this place before taking to the Tower of Silence. The Tower of silence stands at the highest point of the site away from the residential units by a huge garden. It is marked by an entrance gate.  Stylistic Classification  Built in the Colonial hybrid style, the building is characterised by sloping Mangalore tiled roofs, verandahs with timber balusters, pilasters in stucco plaster, rectangular and semi-circular arched openings with fanlights, Tuscan columns and decorative gables with rose windows.  Character Defining Elements  External  Wooden brackets, bay windows, gables, chimney, fire escape stair case, circular |
|     |                      | windows in the front façade, decorative cornices, projecting and recessed balconies, rectangular windows with keystones in the center, arched openings Internal  Timber staircases with decorative newel posts, pitched roof supported on timber trusses, verandahs with timber railings and trellises and in filled timber louvers,                                                                                                                                                                                                                                                                                                                                                                                                                                                                                                                                                                                                                                                                                                                                                                                                                                                                                                                                                                                                                                                                                                                                                                                                                                                                                                                                        |
| 5.4 | Value Classification | Existing Grade: Grade III Recommended Grade: Grade II B A(arc),B(per),B(des),C(seh),G(grp),E,F                                                                                                                                                                                                                                                                                                                                                                                                                                                                                                                                                                                                                                                                                                                                                                                                                                                                                                                                                                                                                                                                                                                                                                                                                                                                                                                                                                                                                                                                                                                                                                              |
| 6.0 |                      | TOPOGRAPHY                                                                                                                                                                                                                                                                                                                                                                                                                                                                                                                                                                                                                                                                                                                                                                                                                                                                                                                                                                                                                                                                                                                                                                                                                                                                                                                                                                                                                                                                                                                                                                                                                                                                  |
| 6.1 | Floors               | Museum has G+1 Raawan Bunglies has Ground floor Most of the residential units have G+ 2; some have G+1; and some have G+3                                                                                                                                                                                                                                                                                                                                                                                                                                                                                                                                                                                                                                                                                                                                                                                                                                                                                                                                                                                                                                                                                                                                                                                                                                                                                                                                                                                                                                                                                                                                                   |
| 7.0 |                      | CONSTRUCTION                                                                                                                                                                                                                                                                                                                                                                                                                                                                                                                                                                                                                                                                                                                                                                                                                                                                                                                                                                                                                                                                                                                                                                                                                                                                                                                                                                                                                                                                                                                                                                                                                                                                |
| 7.1 | Plinth               | Most of the residential units and Raawan bunglies have masonry plinth is in grey basalt stone                                                                                                                                                                                                                                                                                                                                                                                                                                                                                                                                                                                                                                                                                                                                                                                                                                                                                                                                                                                                                                                                                                                                                                                                                                                                                                                                                                                                                                                                                                                                                                               |
| 7.2 | Walls                | Most of the old residential units are timber-framed structures with brick infill. The buildings constructed in 1900s have brick load bearing walls                                                                                                                                                                                                                                                                                                                                                                                                                                                                                                                                                                                                                                                                                                                                                                                                                                                                                                                                                                                                                                                                                                                                                                                                                                                                                                                                                                                                                                                                                                                          |
| 7.3 | Floor                | Jack arches are used for the flooring in most of the buildings.                                                                                                                                                                                                                                                                                                                                                                                                                                                                                                                                                                                                                                                                                                                                                                                                                                                                                                                                                                                                                                                                                                                                                                                                                                                                                                                                                                                                                                                                                                                                                                                                             |
| 7.4 | Stairs               | Most of the staircases are in timber with timber hand rails, posts and top rail; Some of them have concrete stairs with timber hand rails, posts and top rail; very few residential units have concrete stairs with cast iron hand rails and timber posts and top rail.                                                                                                                                                                                                                                                                                                                                                                                                                                                                                                                                                                                                                                                                                                                                                                                                                                                                                                                                                                                                                                                                                                                                                                                                                                                                                                                                                                                                     |
| 7.5 | Openings             | Rectangular openings with a pair of timber framed and glass shutters opening to the inside and the other pair opening to the outside; 2 shutter and 4 shutter                                                                                                                                                                                                                                                                                                                                                                                                                                                                                                                                                                                                                                                                                                                                                                                                                                                                                                                                                                                                                                                                                                                                                                                                                                                                                                                                                                                                                                                                                                               |