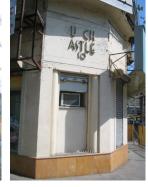

| Common Ref no: 2005/GII/470  Card No. 154  Ward (Part) D Ward (Part II)  CS No. 418  Plot Area 917.05 sq m  B U Area NA  Date 9th February 05  Record by Malini Rajalakshmi  Review by Sheetal Gandhi | TUINATH MARO              |
|-------------------------------------------------------------------------------------------------------------------------------------------------------------------------------------------------------|---------------------------|
| Plot Area 917.05 sq m B U Area NA Date 9th February 05 Record by Malini Rajalakshmi                                                                                                                   | U.NATH WARO               |
| Plot Area 917.05 sq m B U Area NA Date 9th February 05 Record by Malini Rajalakshmi                                                                                                                   | MATH MARO 5               |
| Plot Area 917.05 sq m B U Area NA Date 9th February 05 Record by Malini Rajalakshmi                                                                                                                   | 7 700                     |
| B U Area NA  Date 9th February 05  Record by Malini Rajalakshmi                                                                                                                                       |                           |
| Date 9th February 05 Record by Malini Rajalakshmi                                                                                                                                                     | 311 115                   |
| Record by Malini Rajalakshmi                                                                                                                                                                          |                           |
|                                                                                                                                                                                                       | 8 <b>/ 1</b>              |
| Review by Sheetal Gandhi                                                                                                                                                                              | N.S. PATKAR WARC          |
| 1                                                                                                                                                                                                     | OATKAR ROAD               |
| Int MR Ext MR                                                                                                                                                                                         | N.S. IGHE                 |
| Photo Ref 470a – 470                                                                                                                                                                                  |                           |
| 1.0 DENOMINATION                                                                                                                                                                                      |                           |
| 1.1 Name of Premises Swami Prempuri Ashram Trust Building                                                                                                                                             |                           |
| 1.2 Earlier Name Aurora House                                                                                                                                                                         |                           |
| 1.3 Built In 1930 Extension Date(if any): 2 <sup>nd</sup> and 3 <sup>rd</sup> floors ad                                                                                                               | Ided in 1975, 4th and 5th |
| added in 1980s                                                                                                                                                                                        |                           |
|                                                                                                                                                                                                       |                           |
| 2.0 ACCESS ROADS                                                                                                                                                                                      |                           |
| 2.1 Main N S Patkar Marg (Hughes Road)                                                                                                                                                                |                           |
| 2.2 Subsidiary Babulnath Marg                                                                                                                                                                         |                           |
|                                                                                                                                                                                                       |                           |
| 3.0 OWNERSHIP PATTERN                                                                                                                                                                                 |                           |
| 3.1 Present Trust [Prempuri Ashram Trust]                                                                                                                                                             |                           |
| 3.2 Past Private[ Maharaja of Indore]                                                                                                                                                                 |                           |
| 3.3 Status Tenanted                                                                                                                                                                                   |                           |
|                                                                                                                                                                                                       |                           |
| 4.0 USE                                                                                                                                                                                               |                           |
| 4.1 Present Residence on first floor, Offices on all other floors.                                                                                                                                    |                           |
| 4.2 Past Guest house                                                                                                                                                                                  |                           |
| 4.3 Usage Commercial and residential                                                                                                                                                                  |                           |
|                                                                                                                                                                                                       |                           |
| 5.0 SIGNIFICANCE & VALUE CLASSIFICATION                                                                                                                                                               | O N                       |
| 5.1 Townscape(Natural/Manmade) A striking corner building at the junction of N S Pa                                                                                                                   |                           |
| Marg , the Ashram stands opposite to the subsidi                                                                                                                                                      |                           |
| Kareghat colony on Babulnath marg and the Parsi t                                                                                                                                                     | ,                         |
| Marg. Accessed well by BEST buses , close to Cha                                                                                                                                                      |                           |
| the building has a highly ornate façade in buff basal                                                                                                                                                 |                           |
| 5.3 Architectural Description Planning                                                                                                                                                                |                           |
| Designed as a corner building, it has a long wing alc                                                                                                                                                 | ong the N S Patkar Marg   |
| and a shorter wing along the Babulnath Marg both c                                                                                                                                                    |                           |
| floor has main entry at the corner marked by a circul                                                                                                                                                 |                           |
| projecting out at the first floor. This balcony is flanke                                                                                                                                             | ed by 2 smaller circular  |
| balconies on both sides. The main staircase is on th                                                                                                                                                  |                           |
| accessed from the Babulnath Marg. There are two e                                                                                                                                                     |                           |
| Patkar Marg – a subsidiary entrance gate leading to                                                                                                                                                   |                           |
| from the South façade of the building and is a minor                                                                                                                                                  |                           |
| the North end of the longer wing.                                                                                                                                                                     |                           |
|                                                                                                                                                                                                       |                           |

| 470 | SWAMI PREMPURI ASHR  | AM TRUST BUILDING                                                                                                                                                                                                                                                                                                                                                                                                                                                                                                                                                                                                              |
|-----|----------------------|--------------------------------------------------------------------------------------------------------------------------------------------------------------------------------------------------------------------------------------------------------------------------------------------------------------------------------------------------------------------------------------------------------------------------------------------------------------------------------------------------------------------------------------------------------------------------------------------------------------------------------|
|     |                      | Stylistic Classification                                                                                                                                                                                                                                                                                                                                                                                                                                                                                                                                                                                                       |
|     |                      | The original building was a Neo Classical Basalt stone structure of the early                                                                                                                                                                                                                                                                                                                                                                                                                                                                                                                                                  |
|     |                      | 20th century. This however has been virtually encased with an RCC framed                                                                                                                                                                                                                                                                                                                                                                                                                                                                                                                                                       |
|     |                      | structure of a mid 20th century revivalist genre with pseudo Islamic arch                                                                                                                                                                                                                                                                                                                                                                                                                                                                                                                                                      |
|     |                      | profiles, floret motifs and such revivalist motifs in cement concrete.                                                                                                                                                                                                                                                                                                                                                                                                                                                                                                                                                         |
| 5.4 | Intrinsic            | Character Defining Elements                                                                                                                                                                                                                                                                                                                                                                                                                                                                                                                                                                                                    |
|     |                      | Internal                                                                                                                                                                                                                                                                                                                                                                                                                                                                                                                                                                                                                       |
|     |                      | Half louvred and half paneled doors, Minton tiles on floors, Carved stone hand rails                                                                                                                                                                                                                                                                                                                                                                                                                                                                                                                                           |
|     |                      | External                                                                                                                                                                                                                                                                                                                                                                                                                                                                                                                                                                                                                       |
|     |                      | The longer wing facing the N S Patkar Marg has five semicircular decoratiive arches on the ground floor with 2 windows, each one flanked by 2 pillars on either side with circular openings above each. There is a minor entrance from N S Patkar Marg crowned by a triangular pediment carved in stone. The first floor has rectangular windows decorated with carvings in stone above. The main entry to the building from the corner is flanked by a double shutter full window on either side. The first floor balcony has stone hand rails and 2 small circular balconies resting on heavily carved stone beams on either |
|     |                      | side, above the full window. The other floors have simple rectangular                                                                                                                                                                                                                                                                                                                                                                                                                                                                                                                                                          |
|     |                      | windows along the long and short wing. The corner façade has single shutter                                                                                                                                                                                                                                                                                                                                                                                                                                                                                                                                                    |
|     |                      | windows flanked by decorative columns.                                                                                                                                                                                                                                                                                                                                                                                                                                                                                                                                                                                         |
| 5.5 | Value Classification | Existing Grade: Grade III Recommended Grade: to be deleted                                                                                                                                                                                                                                                                                                                                                                                                                                                                                                                                                                     |
| 5.5 |                      | E, I(sec), G(grp)                                                                                                                                                                                                                                                                                                                                                                                                                                                                                                                                                                                                              |
|     |                      | 7 (***)7 **(3)*/                                                                                                                                                                                                                                                                                                                                                                                                                                                                                                                                                                                                               |
| 6.0 |                      | TOPOGRAPHY                                                                                                                                                                                                                                                                                                                                                                                                                                                                                                                                                                                                                     |
| 6.1 | Floors               | Ground + 5 floors                                                                                                                                                                                                                                                                                                                                                                                                                                                                                                                                                                                                              |
| 7.0 |                      | CONSTRUCTION                                                                                                                                                                                                                                                                                                                                                                                                                                                                                                                                                                                                                   |
| 7.1 | Plinth               | 1 ft high masonry plinth in buff basalt stone                                                                                                                                                                                                                                                                                                                                                                                                                                                                                                                                                                                  |
| 7.2 | Walls                | External wall in brick with buff basalt stone facing, Internal walls in brick                                                                                                                                                                                                                                                                                                                                                                                                                                                                                                                                                  |
| 7.3 | Floor                | Brick coba on timber boardings resting on timber joists supported by timber beams which has steel sections on both sides; Balconies on the first floor has stone floor.                                                                                                                                                                                                                                                                                                                                                                                                                                                        |
|     |                      | Original Minton tile flooring survives on the lower floor.                                                                                                                                                                                                                                                                                                                                                                                                                                                                                                                                                                     |
| 7.4 | Stairs               | Two stair cases in reinforced concrete, one accessed from the N S Patkar                                                                                                                                                                                                                                                                                                                                                                                                                                                                                                                                                       |
|     |                      | Marg and the other accessed from the Babulnath marg.                                                                                                                                                                                                                                                                                                                                                                                                                                                                                                                                                                           |
| 7.5 | Openings             | Pseudo Norman windows on the ground floor, rectangular windows with decoration above on the first floor, circular ventilators above windows on ground floor, Ventilators with wooden frame and glass panels above doors                                                                                                                                                                                                                                                                                                                                                                                                        |
|     |                      | and windows on the other floors.                                                                                                                                                                                                                                                                                                                                                                                                                                                                                                                                                                                               |
| 7.6 | Roofing              | Lime Concrete roof laid over timber boardings resting on timber joists                                                                                                                                                                                                                                                                                                                                                                                                                                                                                                                                                         |
| 7.5 |                      | supported by timber beams                                                                                                                                                                                                                                                                                                                                                                                                                                                                                                                                                                                                      |
| 7.7 | A.C. J.C.            |                                                                                                                                                                                                                                                                                                                                                                                                                                                                                                                                                                                                                                |
| 7.7 | Articulation         | Carvings on the Norman windows, decorative triangular pediment in stone over the subsidiary entrance, decorative concrete and stone handrails                                                                                                                                                                                                                                                                                                                                                                                                                                                                                  |
| 7.8 | Finishes             | Walls Buff basalt stone facing for the walls, Internal walls have white limewash                                                                                                                                                                                                                                                                                                                                                                                                                                                                                                                                               |