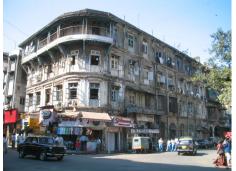

| Common Ref no: 2005/GII/470  Card No. 154  Ward (Part) D Ward (Part II)  CS No. 418  Plot Area 917.05 sq m  B U Area NA  Date 9th February 05  Record by Malini Rajalakshmi  Review by Sheetal Gandhi | TUINATH MARO              |
|-------------------------------------------------------------------------------------------------------------------------------------------------------------------------------------------------------|---------------------------|
| Plot Area 917.05 sq m B U Area NA Date 9th February 05 Record by Malini Rajalakshmi                                                                                                                   | U.NATH WARO               |
| Plot Area 917.05 sq m B U Area NA Date 9th February 05 Record by Malini Rajalakshmi                                                                                                                   | MATH MARO 5               |
| Plot Area 917.05 sq m B U Area NA Date 9th February 05 Record by Malini Rajalakshmi                                                                                                                   | 7 700                     |
| B U Area NA  Date 9th February 05  Record by Malini Rajalakshmi                                                                                                                                       |                           |
| Date 9th February 05 Record by Malini Rajalakshmi                                                                                                                                                     | 311 115                   |
| Record by Malini Rajalakshmi                                                                                                                                                                          |                           |
|                                                                                                                                                                                                       | 8 <b>/ 1</b>              |
| Review by Sheetal Gandhi                                                                                                                                                                              | N.S. PATKAR WARC          |
| 1                                                                                                                                                                                                     | OATKAR ROAD               |
| Int MR Ext MR                                                                                                                                                                                         | N.S. IGHE                 |
| Photo Ref 470a – 470                                                                                                                                                                                  |                           |
| 1.0 DENOMINATION                                                                                                                                                                                      |                           |
| 1.1 Name of Premises Swami Prempuri Ashram Trust Building                                                                                                                                             |                           |
| 1.2 Earlier Name Aurora House                                                                                                                                                                         |                           |
| 1.3 Built In 1930 Extension Date(if any): 2 <sup>nd</sup> and 3 <sup>rd</sup> floors ad                                                                                                               | Ided in 1975, 4th and 5th |
| added in 1980s                                                                                                                                                                                        |                           |
|                                                                                                                                                                                                       |                           |
| 2.0 ACCESS ROADS                                                                                                                                                                                      |                           |
| 2.1 Main N S Patkar Marg (Hughes Road)                                                                                                                                                                |                           |
| 2.2 Subsidiary Babulnath Marg                                                                                                                                                                         |                           |
|                                                                                                                                                                                                       |                           |
| 3.0 OWNERSHIP PATTERN                                                                                                                                                                                 |                           |
| 3.1 Present Trust [Prempuri Ashram Trust]                                                                                                                                                             |                           |
| 3.2 Past Private[ Maharaja of Indore]                                                                                                                                                                 |                           |
| 3.3 Status Tenanted                                                                                                                                                                                   |                           |
|                                                                                                                                                                                                       |                           |
| 4.0 USE                                                                                                                                                                                               |                           |
| 4.1 Present Residence on first floor, Offices on all other floors.                                                                                                                                    |                           |
| 4.2 Past Guest house                                                                                                                                                                                  |                           |
| 4.3 Usage Commercial and residential                                                                                                                                                                  |                           |
|                                                                                                                                                                                                       |                           |
| 5.0 SIGNIFICANCE & VALUE CLASSIFICATION                                                                                                                                                               | O N                       |
| 5.1 Townscape(Natural/Manmade) A striking corner building at the junction of N S Pa                                                                                                                   |                           |
| Marg , the Ashram stands opposite to the subsidi                                                                                                                                                      |                           |
| Kareghat colony on Babulnath marg and the Parsi t                                                                                                                                                     | ,                         |
| Marg. Accessed well by BEST buses , close to Cha                                                                                                                                                      |                           |
| the building has a highly ornate façade in buff basal                                                                                                                                                 |                           |
| 5.3 Architectural Description Planning                                                                                                                                                                |                           |
| Designed as a corner building, it has a long wing alc                                                                                                                                                 | ong the N S Patkar Marg   |
| and a shorter wing along the Babulnath Marg both c                                                                                                                                                    |                           |
| floor has main entry at the corner marked by a circul                                                                                                                                                 |                           |
| projecting out at the first floor. This balcony is flanke                                                                                                                                             | ed by 2 smaller circular  |
| balconies on both sides. The main staircase is on th                                                                                                                                                  |                           |
| accessed from the Babulnath Marg. There are two e                                                                                                                                                     |                           |
| Patkar Marg – a subsidiary entrance gate leading to                                                                                                                                                   |                           |
| from the South façade of the building and is a minor                                                                                                                                                  |                           |
| the North end of the longer wing.                                                                                                                                                                     |                           |
|                                                                                                                                                                                                       |                           |

| 470 | SWAMI PREMPURI ASHR  | AM TRUST BUILDING                                                                                                                                                                                                                                                                                                                                                                                                                                                                                                                                                                                                              |
|-----|----------------------|--------------------------------------------------------------------------------------------------------------------------------------------------------------------------------------------------------------------------------------------------------------------------------------------------------------------------------------------------------------------------------------------------------------------------------------------------------------------------------------------------------------------------------------------------------------------------------------------------------------------------------|
|     |                      | Stylistic Classification                                                                                                                                                                                                                                                                                                                                                                                                                                                                                                                                                                                                       |
|     |                      | The original building was a Neo Classical Basalt stone structure of the early                                                                                                                                                                                                                                                                                                                                                                                                                                                                                                                                                  |
|     |                      | 20th century. This however has been virtually encased with an RCC framed                                                                                                                                                                                                                                                                                                                                                                                                                                                                                                                                                       |
|     |                      | structure of a mid 20th century revivalist genre with pseudo Islamic arch                                                                                                                                                                                                                                                                                                                                                                                                                                                                                                                                                      |
|     |                      | profiles, floret motifs and such revivalist motifs in cement concrete.                                                                                                                                                                                                                                                                                                                                                                                                                                                                                                                                                         |
| 5.4 | Intrinsic            | Character Defining Elements                                                                                                                                                                                                                                                                                                                                                                                                                                                                                                                                                                                                    |
|     |                      | Internal                                                                                                                                                                                                                                                                                                                                                                                                                                                                                                                                                                                                                       |
|     |                      | Half louvred and half paneled doors, Minton tiles on floors, Carved stone hand rails                                                                                                                                                                                                                                                                                                                                                                                                                                                                                                                                           |
|     |                      | External                                                                                                                                                                                                                                                                                                                                                                                                                                                                                                                                                                                                                       |
|     |                      | The longer wing facing the N S Patkar Marg has five semicircular decoratiive arches on the ground floor with 2 windows, each one flanked by 2 pillars on either side with circular openings above each. There is a minor entrance from N S Patkar Marg crowned by a triangular pediment carved in stone. The first floor has rectangular windows decorated with carvings in stone above. The main entry to the building from the corner is flanked by a double shutter full window on either side. The first floor balcony has stone hand rails and 2 small circular balconies resting on heavily carved stone beams on either |
|     |                      | side, above the full window. The other floors have simple rectangular                                                                                                                                                                                                                                                                                                                                                                                                                                                                                                                                                          |
|     |                      | windows along the long and short wing. The corner façade has single shutter                                                                                                                                                                                                                                                                                                                                                                                                                                                                                                                                                    |
|     |                      | windows flanked by decorative columns.                                                                                                                                                                                                                                                                                                                                                                                                                                                                                                                                                                                         |
| 5.5 | Value Classification | Existing Grade: Grade III Recommended Grade: to be deleted                                                                                                                                                                                                                                                                                                                                                                                                                                                                                                                                                                     |
| 5.5 |                      | E, I(sec), G(grp)                                                                                                                                                                                                                                                                                                                                                                                                                                                                                                                                                                                                              |
|     |                      | 7 (***)7 **(3)*/                                                                                                                                                                                                                                                                                                                                                                                                                                                                                                                                                                                                               |
| 6.0 |                      | TOPOGRAPHY                                                                                                                                                                                                                                                                                                                                                                                                                                                                                                                                                                                                                     |
| 6.1 | Floors               | Ground + 5 floors                                                                                                                                                                                                                                                                                                                                                                                                                                                                                                                                                                                                              |
| 7.0 |                      | CONSTRUCTION                                                                                                                                                                                                                                                                                                                                                                                                                                                                                                                                                                                                                   |
| 7.1 | Plinth               | 1 ft high masonry plinth in buff basalt stone                                                                                                                                                                                                                                                                                                                                                                                                                                                                                                                                                                                  |
| 7.2 | Walls                | External wall in brick with buff basalt stone facing, Internal walls in brick                                                                                                                                                                                                                                                                                                                                                                                                                                                                                                                                                  |
| 7.3 | Floor                | Brick coba on timber boardings resting on timber joists supported by timber beams which has steel sections on both sides; Balconies on the first floor has stone floor.                                                                                                                                                                                                                                                                                                                                                                                                                                                        |
|     |                      | Original Minton tile flooring survives on the lower floor.                                                                                                                                                                                                                                                                                                                                                                                                                                                                                                                                                                     |
| 7.4 | Stairs               | Two stair cases in reinforced concrete, one accessed from the N S Patkar                                                                                                                                                                                                                                                                                                                                                                                                                                                                                                                                                       |
|     |                      | Marg and the other accessed from the Babulnath marg.                                                                                                                                                                                                                                                                                                                                                                                                                                                                                                                                                                           |
| 7.5 | Openings             | Pseudo Norman windows on the ground floor, rectangular windows with decoration above on the first floor, circular ventilators above windows on ground floor, Ventilators with wooden frame and glass panels above doors                                                                                                                                                                                                                                                                                                                                                                                                        |
|     |                      | and windows on the other floors.                                                                                                                                                                                                                                                                                                                                                                                                                                                                                                                                                                                               |
| 7.6 | Roofing              | Lime Concrete roof laid over timber boardings resting on timber joists                                                                                                                                                                                                                                                                                                                                                                                                                                                                                                                                                         |
| 7.5 |                      | supported by timber beams                                                                                                                                                                                                                                                                                                                                                                                                                                                                                                                                                                                                      |
| 7.7 | A.C. J.C.            |                                                                                                                                                                                                                                                                                                                                                                                                                                                                                                                                                                                                                                |
| 7.7 | Articulation         | Carvings on the Norman windows, decorative triangular pediment in stone over the subsidiary entrance, decorative concrete and stone handrails                                                                                                                                                                                                                                                                                                                                                                                                                                                                                  |
| 7.8 | Finishes             | Walls Buff basalt stone facing for the walls, Internal walls have white limewash                                                                                                                                                                                                                                                                                                                                                                                                                                                                                                                                               |