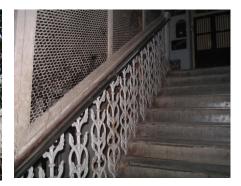

| 470 | SWAMI PREMPURI ASHR  | AM TRUST BUILDING                                                                                                                                                                                                                                                                                                                                                                                                                                                                                                                                                                                                              |
|-----|----------------------|--------------------------------------------------------------------------------------------------------------------------------------------------------------------------------------------------------------------------------------------------------------------------------------------------------------------------------------------------------------------------------------------------------------------------------------------------------------------------------------------------------------------------------------------------------------------------------------------------------------------------------|
|     |                      | Stylistic Classification                                                                                                                                                                                                                                                                                                                                                                                                                                                                                                                                                                                                       |
|     |                      | The original building was a Neo Classical Basalt stone structure of the early                                                                                                                                                                                                                                                                                                                                                                                                                                                                                                                                                  |
|     |                      | 20th century. This however has been virtually encased with an RCC framed                                                                                                                                                                                                                                                                                                                                                                                                                                                                                                                                                       |
|     |                      | structure of a mid 20th century revivalist genre with pseudo Islamic arch                                                                                                                                                                                                                                                                                                                                                                                                                                                                                                                                                      |
|     |                      | profiles, floret motifs and such revivalist motifs in cement concrete.                                                                                                                                                                                                                                                                                                                                                                                                                                                                                                                                                         |
| 5.4 | Intrinsic            | Character Defining Elements                                                                                                                                                                                                                                                                                                                                                                                                                                                                                                                                                                                                    |
|     |                      | Internal                                                                                                                                                                                                                                                                                                                                                                                                                                                                                                                                                                                                                       |
|     |                      | Half louvred and half paneled doors, Minton tiles on floors, Carved stone hand rails                                                                                                                                                                                                                                                                                                                                                                                                                                                                                                                                           |
|     |                      | External                                                                                                                                                                                                                                                                                                                                                                                                                                                                                                                                                                                                                       |
|     |                      | The longer wing facing the N S Patkar Marg has five semicircular decoratiive arches on the ground floor with 2 windows, each one flanked by 2 pillars on either side with circular openings above each. There is a minor entrance from N S Patkar Marg crowned by a triangular pediment carved in stone. The first floor has rectangular windows decorated with carvings in stone above. The main entry to the building from the corner is flanked by a double shutter full window on either side. The first floor balcony has stone hand rails and 2 small circular balconies resting on heavily carved stone beams on either |
|     |                      | side, above the full window. The other floors have simple rectangular                                                                                                                                                                                                                                                                                                                                                                                                                                                                                                                                                          |
|     |                      | windows along the long and short wing. The corner façade has single shutter                                                                                                                                                                                                                                                                                                                                                                                                                                                                                                                                                    |
|     |                      | windows flanked by decorative columns.                                                                                                                                                                                                                                                                                                                                                                                                                                                                                                                                                                                         |
| 5.5 | Value Classification | Existing Grade: Grade III Recommended Grade: to be deleted                                                                                                                                                                                                                                                                                                                                                                                                                                                                                                                                                                     |
| 5.5 |                      | E, I(sec), G(grp)                                                                                                                                                                                                                                                                                                                                                                                                                                                                                                                                                                                                              |
|     |                      | 7 (***)7 **(3)*/                                                                                                                                                                                                                                                                                                                                                                                                                                                                                                                                                                                                               |
| 6.0 |                      | TOPOGRAPHY                                                                                                                                                                                                                                                                                                                                                                                                                                                                                                                                                                                                                     |
| 6.1 | Floors               | Ground + 5 floors                                                                                                                                                                                                                                                                                                                                                                                                                                                                                                                                                                                                              |
| 7.0 |                      | CONSTRUCTION                                                                                                                                                                                                                                                                                                                                                                                                                                                                                                                                                                                                                   |
| 7.1 | Plinth               | 1 ft high masonry plinth in buff basalt stone                                                                                                                                                                                                                                                                                                                                                                                                                                                                                                                                                                                  |
| 7.2 | Walls                | External wall in brick with buff basalt stone facing, Internal walls in brick                                                                                                                                                                                                                                                                                                                                                                                                                                                                                                                                                  |
| 7.3 | Floor                | Brick coba on timber boardings resting on timber joists supported by timber beams which has steel sections on both sides; Balconies on the first floor has stone floor.                                                                                                                                                                                                                                                                                                                                                                                                                                                        |
|     |                      | Original Minton tile flooring survives on the lower floor.                                                                                                                                                                                                                                                                                                                                                                                                                                                                                                                                                                     |
| 7.4 | Stairs               | Two stair cases in reinforced concrete, one accessed from the N S Patkar                                                                                                                                                                                                                                                                                                                                                                                                                                                                                                                                                       |
|     |                      | Marg and the other accessed from the Babulnath marg.                                                                                                                                                                                                                                                                                                                                                                                                                                                                                                                                                                           |
| 7.5 | Openings             | Pseudo Norman windows on the ground floor, rectangular windows with decoration above on the first floor, circular ventilators above windows on ground floor, Ventilators with wooden frame and glass panels above doors                                                                                                                                                                                                                                                                                                                                                                                                        |
|     |                      | and windows on the other floors.                                                                                                                                                                                                                                                                                                                                                                                                                                                                                                                                                                                               |
| 7.6 | Roofing              | Lime Concrete roof laid over timber boardings resting on timber joists                                                                                                                                                                                                                                                                                                                                                                                                                                                                                                                                                         |
| 7.5 |                      | supported by timber beams                                                                                                                                                                                                                                                                                                                                                                                                                                                                                                                                                                                                      |
| 7.7 | A.C. J.C.            |                                                                                                                                                                                                                                                                                                                                                                                                                                                                                                                                                                                                                                |
| 7.7 | Articulation         | Carvings on the Norman windows, decorative triangular pediment in stone over the subsidiary entrance, decorative concrete and stone handrails                                                                                                                                                                                                                                                                                                                                                                                                                                                                                  |
| 7.8 | Finishes             | Walls Buff basalt stone facing for the walls, Internal walls have white limewash                                                                                                                                                                                                                                                                                                                                                                                                                                                                                                                                               |

| 470  | SWAMI PREMPURI ASHRA                 | AM TRUST BUILDING                                                                  |
|------|--------------------------------------|------------------------------------------------------------------------------------|
|      |                                      | Flooring                                                                           |
|      |                                      | Minton tiles on ground floor of the longer wing and the corner wing and            |
|      |                                      | granite flooring in the shorter wing; First floor has minton tiles and all other   |
|      |                                      | floors have ceramic tiles                                                          |
|      |                                      | Staircases                                                                         |
|      |                                      | 2 reinforced concrete staircases have wooden hand rails and posts                  |
| 7.9  | Interiors(Movable&Immovable)         | Windows on the rear side has exposed stone sills, patterns created by              |
|      |                                      | minton tiles on the first floor, Collection of paintings and old furniture, carved |
|      |                                      | stone hand rails                                                                   |
| 7.10 | Compound/Fence/Gate                  | Brick wall on 2 sides, no compound wall on the side of the roads                   |
| 7.11 | Curtilege/ Unbuilt space/out         | No outbuildings on the site                                                        |
|      | buildings/landscape                  |                                                                                    |
|      |                                      |                                                                                    |
| 8.0  |                                      | SERVICES & UTILITIES                                                               |
| 8.1  | Lighting                             | Tube lights and bulbs inside offices and residences                                |
| 8.2  | Ventilation                          | Arched Glass ventilators above the windows                                         |
| 8.3  | Electricity                          | BEST                                                                               |
| 8.4  | Water Supply                         | BMC                                                                                |
| 8.5  | Drainage (Plumbing and sanitatition) | Rain water pipes and drainage pipes running along the rear face of the             |
|      |                                      | building, water pipes running along the façade facing the main roads.              |
|      |                                      | Waterpipes piercing through the ventilators and round opening above the            |
|      |                                      | windows                                                                            |
| 8.6  | Fire Precaution                      | No precautions taken                                                               |
| 8.7  | Other (HVAC/BMC/Security             | Entrance manned by security guard                                                  |
|      | Systems)                             |                                                                                    |
|      |                                      |                                                                                    |
| 9.0  |                                      | CONDITION                                                                          |
| 9.1  | Plinth                               | No damage of plinth observed                                                       |
| 9.2  | Walls                                | Discoloration of stone on all facades, flaking and efflorescence of stone,         |
|      |                                      | dampness on walls, dry moss mainly on the corner façade, dry moss on the           |
|      |                                      | front and side facades                                                             |
| 9.3  | Floor                                | No damage of minton tiles inside rooms and stone slabs in balconies                |
|      |                                      | recorded                                                                           |
| 9.4  | Stairs                               | The reinforced concrete staircase is in good condition                             |
| 9.5  | Openings                             | No damage of glass panels observed                                                 |
| 9.6  | Roofing                              | Mangalore tiles are in visually good condition, rafters and boards are in good     |
|      |                                      | condition                                                                          |
| 9.7  | Articulation & Finishes              | Dry moss on articulation in stone                                                  |
| 9.8  | Services                             | Leakage of drainage pipes on the South facade                                      |
| 9.9  | Outbuildings                         | No outbuildings in the compound                                                    |
| 9.10 | Overall Condition                    | Fair Maintenance level Irregular                                                   |
|      |                                      |                                                                                    |
| 10.0 |                                      | TRANSFORMATION                                                                     |
| 10.1 | Form                                 | 4 floors have been added to the originally G+1 structure. The original             |
|      |                                      | structure had a pitched roof with mangalore tiles which was demolished for         |
|      |                                      | the addition. RCC Columns have been erected on all 4 sides of the building         |
|      |                                      | for the construction of the upper floors. The columns blocks the view of the       |
|      |                                      | original building. The addition of floors destroys the propotion of the original   |
|      |                                      | building;                                                                          |