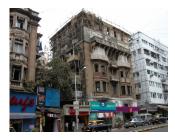

| Common Ref no: 2005/GII/470  Card No. 154  Ward (Part) D Ward (Part II)  CS No. 418  Plot Area 917.05 sq m  B U Area NA  Date 9th February 05  Record by Malini Rajalakshmi  Review by Sheetal Gandhi | TUINATH MARO              |
|-------------------------------------------------------------------------------------------------------------------------------------------------------------------------------------------------------|---------------------------|
| Plot Area 917.05 sq m B U Area NA Date 9th February 05 Record by Malini Rajalakshmi                                                                                                                   | U.NATH WARO               |
| Plot Area 917.05 sq m B U Area NA Date 9th February 05 Record by Malini Rajalakshmi                                                                                                                   | MATH MARO 5               |
| Plot Area 917.05 sq m B U Area NA Date 9th February 05 Record by Malini Rajalakshmi                                                                                                                   | 7 700                     |
| B U Area NA  Date 9th February 05  Record by Malini Rajalakshmi                                                                                                                                       |                           |
| Date 9th February 05 Record by Malini Rajalakshmi                                                                                                                                                     | 311 115                   |
| Record by Malini Rajalakshmi                                                                                                                                                                          |                           |
|                                                                                                                                                                                                       | 8 <b>/ 1</b>              |
| Review by Sheetal Gandhi                                                                                                                                                                              | N.S. PATKAR WARC          |
| 1                                                                                                                                                                                                     | OATKAR ROAD               |
| Int MR Ext MR                                                                                                                                                                                         | N.S. IGHE                 |
| Photo Ref 470a – 470                                                                                                                                                                                  |                           |
| 1.0 DENOMINATION                                                                                                                                                                                      |                           |
| 1.1 Name of Premises Swami Prempuri Ashram Trust Building                                                                                                                                             |                           |
| 1.2 Earlier Name Aurora House                                                                                                                                                                         |                           |
| 1.3 Built In 1930 Extension Date(if any): 2 <sup>nd</sup> and 3 <sup>rd</sup> floors ad                                                                                                               | Ided in 1975, 4th and 5th |
| added in 1980s                                                                                                                                                                                        |                           |
|                                                                                                                                                                                                       |                           |
| 2.0 ACCESS ROADS                                                                                                                                                                                      |                           |
| 2.1 Main N S Patkar Marg (Hughes Road)                                                                                                                                                                |                           |
| 2.2 Subsidiary Babulnath Marg                                                                                                                                                                         |                           |
|                                                                                                                                                                                                       |                           |
| 3.0 OWNERSHIP PATTERN                                                                                                                                                                                 |                           |
| 3.1 Present Trust [Prempuri Ashram Trust]                                                                                                                                                             |                           |
| 3.2 Past Private[ Maharaja of Indore]                                                                                                                                                                 |                           |
| 3.3 Status Tenanted                                                                                                                                                                                   |                           |
|                                                                                                                                                                                                       |                           |
| 4.0 USE                                                                                                                                                                                               |                           |
| 4.1 Present Residence on first floor, Offices on all other floors.                                                                                                                                    |                           |
| 4.2 Past Guest house                                                                                                                                                                                  |                           |
| 4.3 Usage Commercial and residential                                                                                                                                                                  |                           |
|                                                                                                                                                                                                       |                           |
| 5.0 SIGNIFICANCE & VALUE CLASSIFICATION                                                                                                                                                               | O N                       |
| 5.1 Townscape(Natural/Manmade) A striking corner building at the junction of N S Pa                                                                                                                   |                           |
| Marg , the Ashram stands opposite to the subsidi                                                                                                                                                      |                           |
| Kareghat colony on Babulnath marg and the Parsi t                                                                                                                                                     | ,                         |
| Marg. Accessed well by BEST buses , close to Cha                                                                                                                                                      |                           |
| the building has a highly ornate façade in buff basal                                                                                                                                                 |                           |
| 5.3 Architectural Description Planning                                                                                                                                                                |                           |
| Designed as a corner building, it has a long wing alc                                                                                                                                                 | ong the N S Patkar Marg   |
| and a shorter wing along the Babulnath Marg both c                                                                                                                                                    |                           |
| floor has main entry at the corner marked by a circul                                                                                                                                                 |                           |
| projecting out at the first floor. This balcony is flanke                                                                                                                                             | ed by 2 smaller circular  |
| balconies on both sides. The main staircase is on th                                                                                                                                                  |                           |
| accessed from the Babulnath Marg. There are two e                                                                                                                                                     |                           |
| Patkar Marg – a subsidiary entrance gate leading to                                                                                                                                                   |                           |
| from the South façade of the building and is a minor                                                                                                                                                  |                           |
| the North end of the longer wing.                                                                                                                                                                     |                           |
|                                                                                                                                                                                                       |                           |

| 470 | SWAMI PREMPURI ASHR  | AM TRUST BUILDING                                                                                                                                                                                                                                                                                                                                                                                                                                                                                                                                                                                                              |
|-----|----------------------|--------------------------------------------------------------------------------------------------------------------------------------------------------------------------------------------------------------------------------------------------------------------------------------------------------------------------------------------------------------------------------------------------------------------------------------------------------------------------------------------------------------------------------------------------------------------------------------------------------------------------------|
|     |                      | Stylistic Classification                                                                                                                                                                                                                                                                                                                                                                                                                                                                                                                                                                                                       |
|     |                      | The original building was a Neo Classical Basalt stone structure of the early                                                                                                                                                                                                                                                                                                                                                                                                                                                                                                                                                  |
|     |                      | 20th century. This however has been virtually encased with an RCC framed                                                                                                                                                                                                                                                                                                                                                                                                                                                                                                                                                       |
|     |                      | structure of a mid 20th century revivalist genre with pseudo Islamic arch                                                                                                                                                                                                                                                                                                                                                                                                                                                                                                                                                      |
|     |                      | profiles, floret motifs and such revivalist motifs in cement concrete.                                                                                                                                                                                                                                                                                                                                                                                                                                                                                                                                                         |
| 5.4 | Intrinsic            | Character Defining Elements                                                                                                                                                                                                                                                                                                                                                                                                                                                                                                                                                                                                    |
|     |                      | Internal                                                                                                                                                                                                                                                                                                                                                                                                                                                                                                                                                                                                                       |
|     |                      | Half louvred and half paneled doors, Minton tiles on floors, Carved stone hand rails                                                                                                                                                                                                                                                                                                                                                                                                                                                                                                                                           |
|     |                      | External                                                                                                                                                                                                                                                                                                                                                                                                                                                                                                                                                                                                                       |
|     |                      | The longer wing facing the N S Patkar Marg has five semicircular decoratiive arches on the ground floor with 2 windows, each one flanked by 2 pillars on either side with circular openings above each. There is a minor entrance from N S Patkar Marg crowned by a triangular pediment carved in stone. The first floor has rectangular windows decorated with carvings in stone above. The main entry to the building from the corner is flanked by a double shutter full window on either side. The first floor balcony has stone hand rails and 2 small circular balconies resting on heavily carved stone beams on either |
|     |                      | side, above the full window. The other floors have simple rectangular                                                                                                                                                                                                                                                                                                                                                                                                                                                                                                                                                          |
|     |                      | windows along the long and short wing. The corner façade has single shutter                                                                                                                                                                                                                                                                                                                                                                                                                                                                                                                                                    |
|     |                      | windows flanked by decorative columns.                                                                                                                                                                                                                                                                                                                                                                                                                                                                                                                                                                                         |
| 5.5 | Value Classification | Existing Grade: Grade III Recommended Grade: to be deleted                                                                                                                                                                                                                                                                                                                                                                                                                                                                                                                                                                     |
| 5.5 |                      | E, I(sec), G(grp)                                                                                                                                                                                                                                                                                                                                                                                                                                                                                                                                                                                                              |
|     |                      | 7 (***)7 **(3)*/                                                                                                                                                                                                                                                                                                                                                                                                                                                                                                                                                                                                               |
| 6.0 |                      | TOPOGRAPHY                                                                                                                                                                                                                                                                                                                                                                                                                                                                                                                                                                                                                     |
| 6.1 | Floors               | Ground + 5 floors                                                                                                                                                                                                                                                                                                                                                                                                                                                                                                                                                                                                              |
| 7.0 |                      | CONSTRUCTION                                                                                                                                                                                                                                                                                                                                                                                                                                                                                                                                                                                                                   |
| 7.1 | Plinth               | 1 ft high masonry plinth in buff basalt stone                                                                                                                                                                                                                                                                                                                                                                                                                                                                                                                                                                                  |
| 7.2 | Walls                | External wall in brick with buff basalt stone facing, Internal walls in brick                                                                                                                                                                                                                                                                                                                                                                                                                                                                                                                                                  |
| 7.3 | Floor                | Brick coba on timber boardings resting on timber joists supported by timber beams which has steel sections on both sides; Balconies on the first floor has stone floor.                                                                                                                                                                                                                                                                                                                                                                                                                                                        |
|     |                      | Original Minton tile flooring survives on the lower floor.                                                                                                                                                                                                                                                                                                                                                                                                                                                                                                                                                                     |
| 7.4 | Stairs               | Two stair cases in reinforced concrete, one accessed from the N S Patkar                                                                                                                                                                                                                                                                                                                                                                                                                                                                                                                                                       |
|     |                      | Marg and the other accessed from the Babulnath marg.                                                                                                                                                                                                                                                                                                                                                                                                                                                                                                                                                                           |
| 7.5 | Openings             | Pseudo Norman windows on the ground floor, rectangular windows with decoration above on the first floor, circular ventilators above windows on ground floor, Ventilators with wooden frame and glass panels above doors                                                                                                                                                                                                                                                                                                                                                                                                        |
|     |                      | and windows on the other floors.                                                                                                                                                                                                                                                                                                                                                                                                                                                                                                                                                                                               |
| 7.6 | Roofing              | Lime Concrete roof laid over timber boardings resting on timber joists                                                                                                                                                                                                                                                                                                                                                                                                                                                                                                                                                         |
| 7.5 |                      | supported by timber beams                                                                                                                                                                                                                                                                                                                                                                                                                                                                                                                                                                                                      |
| 7.7 | A.C. J.C.            |                                                                                                                                                                                                                                                                                                                                                                                                                                                                                                                                                                                                                                |
| 7.7 | Articulation         | Carvings on the Norman windows, decorative triangular pediment in stone over the subsidiary entrance, decorative concrete and stone handrails                                                                                                                                                                                                                                                                                                                                                                                                                                                                                  |
| 7.8 | Finishes             | Walls Buff basalt stone facing for the walls, Internal walls have white limewash                                                                                                                                                                                                                                                                                                                                                                                                                                                                                                                                               |