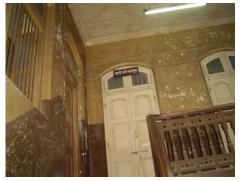

| 470 | SWAMI PREMPURI ASHR  | AM TRUST BUILDING                                                                                                                                                                                                                                                                                                                                                                                                                                                                                                                                                                                                              |
|-----|----------------------|--------------------------------------------------------------------------------------------------------------------------------------------------------------------------------------------------------------------------------------------------------------------------------------------------------------------------------------------------------------------------------------------------------------------------------------------------------------------------------------------------------------------------------------------------------------------------------------------------------------------------------|
|     |                      | Stylistic Classification                                                                                                                                                                                                                                                                                                                                                                                                                                                                                                                                                                                                       |
|     |                      | The original building was a Neo Classical Basalt stone structure of the early                                                                                                                                                                                                                                                                                                                                                                                                                                                                                                                                                  |
|     |                      | 20th century. This however has been virtually encased with an RCC framed                                                                                                                                                                                                                                                                                                                                                                                                                                                                                                                                                       |
|     |                      | structure of a mid 20th century revivalist genre with pseudo Islamic arch                                                                                                                                                                                                                                                                                                                                                                                                                                                                                                                                                      |
|     |                      | profiles, floret motifs and such revivalist motifs in cement concrete.                                                                                                                                                                                                                                                                                                                                                                                                                                                                                                                                                         |
| 5.4 | Intrinsic            | Character Defining Elements                                                                                                                                                                                                                                                                                                                                                                                                                                                                                                                                                                                                    |
|     |                      | Internal                                                                                                                                                                                                                                                                                                                                                                                                                                                                                                                                                                                                                       |
|     |                      | Half louvred and half paneled doors, Minton tiles on floors, Carved stone hand rails                                                                                                                                                                                                                                                                                                                                                                                                                                                                                                                                           |
|     |                      | External                                                                                                                                                                                                                                                                                                                                                                                                                                                                                                                                                                                                                       |
|     |                      | The longer wing facing the N S Patkar Marg has five semicircular decoratiive arches on the ground floor with 2 windows, each one flanked by 2 pillars on either side with circular openings above each. There is a minor entrance from N S Patkar Marg crowned by a triangular pediment carved in stone. The first floor has rectangular windows decorated with carvings in stone above. The main entry to the building from the corner is flanked by a double shutter full window on either side. The first floor balcony has stone hand rails and 2 small circular balconies resting on heavily carved stone beams on either |
|     |                      | side, above the full window. The other floors have simple rectangular                                                                                                                                                                                                                                                                                                                                                                                                                                                                                                                                                          |
|     |                      | windows along the long and short wing. The corner façade has single shutter                                                                                                                                                                                                                                                                                                                                                                                                                                                                                                                                                    |
|     |                      | windows flanked by decorative columns.                                                                                                                                                                                                                                                                                                                                                                                                                                                                                                                                                                                         |
| 5.5 | Value Classification | Existing Grade: Grade III Recommended Grade: to be deleted                                                                                                                                                                                                                                                                                                                                                                                                                                                                                                                                                                     |
| 5.5 |                      | E, I(sec), G(grp)                                                                                                                                                                                                                                                                                                                                                                                                                                                                                                                                                                                                              |
|     |                      | 7 (***)7 **(3)*/                                                                                                                                                                                                                                                                                                                                                                                                                                                                                                                                                                                                               |
| 6.0 |                      | TOPOGRAPHY                                                                                                                                                                                                                                                                                                                                                                                                                                                                                                                                                                                                                     |
| 6.1 | Floors               | Ground + 5 floors                                                                                                                                                                                                                                                                                                                                                                                                                                                                                                                                                                                                              |
| 7.0 |                      | CONSTRUCTION                                                                                                                                                                                                                                                                                                                                                                                                                                                                                                                                                                                                                   |
| 7.1 | Plinth               | 1 ft high masonry plinth in buff basalt stone                                                                                                                                                                                                                                                                                                                                                                                                                                                                                                                                                                                  |
| 7.2 | Walls                | External wall in brick with buff basalt stone facing, Internal walls in brick                                                                                                                                                                                                                                                                                                                                                                                                                                                                                                                                                  |
| 7.3 | Floor                | Brick coba on timber boardings resting on timber joists supported by timber beams which has steel sections on both sides; Balconies on the first floor has stone floor.                                                                                                                                                                                                                                                                                                                                                                                                                                                        |
|     |                      | Original Minton tile flooring survives on the lower floor.                                                                                                                                                                                                                                                                                                                                                                                                                                                                                                                                                                     |
| 7.4 | Stairs               | Two stair cases in reinforced concrete, one accessed from the N S Patkar                                                                                                                                                                                                                                                                                                                                                                                                                                                                                                                                                       |
|     |                      | Marg and the other accessed from the Babulnath marg.                                                                                                                                                                                                                                                                                                                                                                                                                                                                                                                                                                           |
| 7.5 | Openings             | Pseudo Norman windows on the ground floor, rectangular windows with decoration above on the first floor, circular ventilators above windows on ground floor, Ventilators with wooden frame and glass panels above doors                                                                                                                                                                                                                                                                                                                                                                                                        |
|     |                      | and windows on the other floors.                                                                                                                                                                                                                                                                                                                                                                                                                                                                                                                                                                                               |
| 7.6 | Roofing              | Lime Concrete roof laid over timber boardings resting on timber joists                                                                                                                                                                                                                                                                                                                                                                                                                                                                                                                                                         |
| 7.5 |                      | supported by timber beams                                                                                                                                                                                                                                                                                                                                                                                                                                                                                                                                                                                                      |
| 7.7 | A.C. J.C.            |                                                                                                                                                                                                                                                                                                                                                                                                                                                                                                                                                                                                                                |
| 7.7 | Articulation         | Carvings on the Norman windows, decorative triangular pediment in stone over the subsidiary entrance, decorative concrete and stone handrails                                                                                                                                                                                                                                                                                                                                                                                                                                                                                  |
| 7.8 | Finishes             | Walls Buff basalt stone facing for the walls, Internal walls have white limewash                                                                                                                                                                                                                                                                                                                                                                                                                                                                                                                                               |

| 470  | SWAMI PREMPURI ASHRA                 | AM TRUST BUILDING                                                                  |
|------|--------------------------------------|------------------------------------------------------------------------------------|
|      |                                      | Flooring                                                                           |
|      |                                      | Minton tiles on ground floor of the longer wing and the corner wing and            |
|      |                                      | granite flooring in the shorter wing; First floor has minton tiles and all other   |
|      |                                      | floors have ceramic tiles                                                          |
|      |                                      | Staircases                                                                         |
|      |                                      | 2 reinforced concrete staircases have wooden hand rails and posts                  |
| 7.9  | Interiors(Movable&Immovable)         | Windows on the rear side has exposed stone sills, patterns created by              |
|      |                                      | minton tiles on the first floor, Collection of paintings and old furniture, carved |
|      |                                      | stone hand rails                                                                   |
| 7.10 | Compound/Fence/Gate                  | Brick wall on 2 sides, no compound wall on the side of the roads                   |
| 7.11 | Curtilege/ Unbuilt space/out         | No outbuildings on the site                                                        |
|      | buildings/landscape                  |                                                                                    |
|      |                                      |                                                                                    |
| 8.0  |                                      | SERVICES & UTILITIES                                                               |
| 8.1  | Lighting                             | Tube lights and bulbs inside offices and residences                                |
| 8.2  | Ventilation                          | Arched Glass ventilators above the windows                                         |
| 8.3  | Electricity                          | BEST                                                                               |
| 8.4  | Water Supply                         | BMC                                                                                |
| 8.5  | Drainage (Plumbing and sanitatition) | Rain water pipes and drainage pipes running along the rear face of the             |
|      |                                      | building, water pipes running along the façade facing the main roads.              |
|      |                                      | Waterpipes piercing through the ventilators and round opening above the            |
|      |                                      | windows                                                                            |
| 8.6  | Fire Precaution                      | No precautions taken                                                               |
| 8.7  | Other (HVAC/BMC/Security             | Entrance manned by security guard                                                  |
|      | Systems)                             |                                                                                    |
|      |                                      |                                                                                    |
| 9.0  |                                      | CONDITION                                                                          |
| 9.1  | Plinth                               | No damage of plinth observed                                                       |
| 9.2  | Walls                                | Discoloration of stone on all facades, flaking and efflorescence of stone,         |
|      |                                      | dampness on walls, dry moss mainly on the corner façade, dry moss on the           |
|      |                                      | front and side facades                                                             |
| 9.3  | Floor                                | No damage of minton tiles inside rooms and stone slabs in balconies                |
|      |                                      | recorded                                                                           |
| 9.4  | Stairs                               | The reinforced concrete staircase is in good condition                             |
| 9.5  | Openings                             | No damage of glass panels observed                                                 |
| 9.6  | Roofing                              | Mangalore tiles are in visually good condition, rafters and boards are in good     |
|      |                                      | condition                                                                          |
| 9.7  | Articulation & Finishes              | Dry moss on articulation in stone                                                  |
| 9.8  | Services                             | Leakage of drainage pipes on the South facade                                      |
| 9.9  | Outbuildings                         | No outbuildings in the compound                                                    |
| 9.10 | Overall Condition                    | Fair Maintenance level Irregular                                                   |
|      |                                      |                                                                                    |
| 10.0 |                                      | TRANSFORMATION                                                                     |
| 10.1 | Form                                 | 4 floors have been added to the originally G+1 structure. The original             |
|      |                                      | structure had a pitched roof with mangalore tiles which was demolished for         |
|      |                                      | the addition. RCC Columns have been erected on all 4 sides of the building         |
|      |                                      | for the construction of the upper floors. The columns blocks the view of the       |
|      |                                      | original building. The addition of floors destroys the propotion of the original   |
|      |                                      | building;                                                                          |