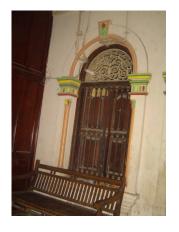

| 470 | SWAMI PREMPURI ASHR  | AM TRUST BUILDING                                                                                                                                                                                                                                                                                                                                                                                                                                                                                                                                                                                                              |
|-----|----------------------|--------------------------------------------------------------------------------------------------------------------------------------------------------------------------------------------------------------------------------------------------------------------------------------------------------------------------------------------------------------------------------------------------------------------------------------------------------------------------------------------------------------------------------------------------------------------------------------------------------------------------------|
|     |                      | Stylistic Classification                                                                                                                                                                                                                                                                                                                                                                                                                                                                                                                                                                                                       |
|     |                      | The original building was a Neo Classical Basalt stone structure of the early                                                                                                                                                                                                                                                                                                                                                                                                                                                                                                                                                  |
|     |                      | 20th century. This however has been virtually encased with an RCC framed                                                                                                                                                                                                                                                                                                                                                                                                                                                                                                                                                       |
|     |                      | structure of a mid 20th century revivalist genre with pseudo Islamic arch                                                                                                                                                                                                                                                                                                                                                                                                                                                                                                                                                      |
|     |                      | profiles, floret motifs and such revivalist motifs in cement concrete.                                                                                                                                                                                                                                                                                                                                                                                                                                                                                                                                                         |
| 5.4 | Intrinsic            | Character Defining Elements                                                                                                                                                                                                                                                                                                                                                                                                                                                                                                                                                                                                    |
|     |                      | Internal                                                                                                                                                                                                                                                                                                                                                                                                                                                                                                                                                                                                                       |
|     |                      | Half louvred and half paneled doors, Minton tiles on floors, Carved stone hand rails                                                                                                                                                                                                                                                                                                                                                                                                                                                                                                                                           |
|     |                      | External                                                                                                                                                                                                                                                                                                                                                                                                                                                                                                                                                                                                                       |
|     |                      | The longer wing facing the N S Patkar Marg has five semicircular decoratiive arches on the ground floor with 2 windows, each one flanked by 2 pillars on either side with circular openings above each. There is a minor entrance from N S Patkar Marg crowned by a triangular pediment carved in stone. The first floor has rectangular windows decorated with carvings in stone above. The main entry to the building from the corner is flanked by a double shutter full window on either side. The first floor balcony has stone hand rails and 2 small circular balconies resting on heavily carved stone beams on either |
|     |                      | side, above the full window. The other floors have simple rectangular                                                                                                                                                                                                                                                                                                                                                                                                                                                                                                                                                          |
|     |                      | windows along the long and short wing. The corner façade has single shutter                                                                                                                                                                                                                                                                                                                                                                                                                                                                                                                                                    |
|     |                      | windows flanked by decorative columns.                                                                                                                                                                                                                                                                                                                                                                                                                                                                                                                                                                                         |
| 5.5 | Value Classification | Existing Grade: Grade III Recommended Grade: to be deleted                                                                                                                                                                                                                                                                                                                                                                                                                                                                                                                                                                     |
| 5.5 |                      | E, I(sec), G(grp)                                                                                                                                                                                                                                                                                                                                                                                                                                                                                                                                                                                                              |
|     |                      | 7 (***)7 **(3)*/                                                                                                                                                                                                                                                                                                                                                                                                                                                                                                                                                                                                               |
| 6.0 |                      | TOPOGRAPHY                                                                                                                                                                                                                                                                                                                                                                                                                                                                                                                                                                                                                     |
| 6.1 | Floors               | Ground + 5 floors                                                                                                                                                                                                                                                                                                                                                                                                                                                                                                                                                                                                              |
| 7.0 |                      | CONSTRUCTION                                                                                                                                                                                                                                                                                                                                                                                                                                                                                                                                                                                                                   |
| 7.1 | Plinth               | 1 ft high masonry plinth in buff basalt stone                                                                                                                                                                                                                                                                                                                                                                                                                                                                                                                                                                                  |
| 7.2 | Walls                | External wall in brick with buff basalt stone facing, Internal walls in brick                                                                                                                                                                                                                                                                                                                                                                                                                                                                                                                                                  |
| 7.3 | Floor                | Brick coba on timber boardings resting on timber joists supported by timber beams which has steel sections on both sides; Balconies on the first floor has stone floor.                                                                                                                                                                                                                                                                                                                                                                                                                                                        |
|     |                      | Original Minton tile flooring survives on the lower floor.                                                                                                                                                                                                                                                                                                                                                                                                                                                                                                                                                                     |
| 7.4 | Stairs               | Two stair cases in reinforced concrete, one accessed from the N S Patkar                                                                                                                                                                                                                                                                                                                                                                                                                                                                                                                                                       |
|     |                      | Marg and the other accessed from the Babulnath marg.                                                                                                                                                                                                                                                                                                                                                                                                                                                                                                                                                                           |
| 7.5 | Openings             | Pseudo Norman windows on the ground floor, rectangular windows with decoration above on the first floor, circular ventilators above windows on ground floor, Ventilators with wooden frame and glass panels above doors                                                                                                                                                                                                                                                                                                                                                                                                        |
|     |                      | and windows on the other floors.                                                                                                                                                                                                                                                                                                                                                                                                                                                                                                                                                                                               |
| 7.6 | Roofing              | Lime Concrete roof laid over timber boardings resting on timber joists                                                                                                                                                                                                                                                                                                                                                                                                                                                                                                                                                         |
| 7.5 |                      | supported by timber beams                                                                                                                                                                                                                                                                                                                                                                                                                                                                                                                                                                                                      |
| 7.7 | A.C. J.C.            |                                                                                                                                                                                                                                                                                                                                                                                                                                                                                                                                                                                                                                |
| 7.7 | Articulation         | Carvings on the Norman windows, decorative triangular pediment in stone over the subsidiary entrance, decorative concrete and stone handrails                                                                                                                                                                                                                                                                                                                                                                                                                                                                                  |
| 7.8 | Finishes             | Walls Buff basalt stone facing for the walls, Internal walls have white limewash                                                                                                                                                                                                                                                                                                                                                                                                                                                                                                                                               |