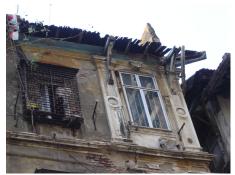

| Common Ref no: 2005/GII/470  Card No. 154  Ward (Part) D Ward (Part II)  CS No. 418  Plot Area 917.05 sq m  B U Area NA  Date 9th February 05  Record by Malini Rajalakshmi  Review by Sheetal Gandhi | TUINATH MARO              |
|-------------------------------------------------------------------------------------------------------------------------------------------------------------------------------------------------------|---------------------------|
| Plot Area 917.05 sq m B U Area NA Date 9th February 05 Record by Malini Rajalakshmi                                                                                                                   | U.NATH WARO               |
| Plot Area 917.05 sq m B U Area NA Date 9th February 05 Record by Malini Rajalakshmi                                                                                                                   | MATH MARO 5               |
| Plot Area 917.05 sq m B U Area NA Date 9th February 05 Record by Malini Rajalakshmi                                                                                                                   | 7 700                     |
| B U Area NA  Date 9th February 05  Record by Malini Rajalakshmi                                                                                                                                       |                           |
| Date 9th February 05 Record by Malini Rajalakshmi                                                                                                                                                     | 311 115                   |
| Record by Malini Rajalakshmi                                                                                                                                                                          |                           |
|                                                                                                                                                                                                       | 8 <b>/ 1</b>              |
| Review by Sheetal Gandhi                                                                                                                                                                              | N.S. PATKAR WARC          |
| 1                                                                                                                                                                                                     | OATKAR ROAD               |
| Int MR Ext MR                                                                                                                                                                                         | N.S. IGHE                 |
| Photo Ref 470a – 470                                                                                                                                                                                  |                           |
| 1.0 DENOMINATION                                                                                                                                                                                      |                           |
| 1.1 Name of Premises Swami Prempuri Ashram Trust Building                                                                                                                                             |                           |
| 1.2 Earlier Name Aurora House                                                                                                                                                                         |                           |
| 1.3 Built In 1930 Extension Date(if any): 2 <sup>nd</sup> and 3 <sup>rd</sup> floors ad                                                                                                               | Ided in 1975, 4th and 5th |
| added in 1980s                                                                                                                                                                                        |                           |
|                                                                                                                                                                                                       |                           |
| 2.0 ACCESS ROADS                                                                                                                                                                                      |                           |
| 2.1 Main N S Patkar Marg (Hughes Road)                                                                                                                                                                |                           |
| 2.2 Subsidiary Babulnath Marg                                                                                                                                                                         |                           |
|                                                                                                                                                                                                       |                           |
| 3.0 OWNERSHIP PATTERN                                                                                                                                                                                 |                           |
| 3.1 Present Trust [Prempuri Ashram Trust]                                                                                                                                                             |                           |
| 3.2 Past Private[ Maharaja of Indore]                                                                                                                                                                 |                           |
| 3.3 Status Tenanted                                                                                                                                                                                   |                           |
|                                                                                                                                                                                                       |                           |
| 4.0 USE                                                                                                                                                                                               |                           |
| 4.1 Present Residence on first floor, Offices on all other floors.                                                                                                                                    |                           |
| 4.2 Past Guest house                                                                                                                                                                                  |                           |
| 4.3 Usage Commercial and residential                                                                                                                                                                  |                           |
|                                                                                                                                                                                                       |                           |
| 5.0 SIGNIFICANCE & VALUE CLASSIFICATION                                                                                                                                                               | O N                       |
| 5.1 Townscape(Natural/Manmade) A striking corner building at the junction of N S Pa                                                                                                                   |                           |
| Marg , the Ashram stands opposite to the subsidi                                                                                                                                                      |                           |
| Kareghat colony on Babulnath marg and the Parsi t                                                                                                                                                     | ,                         |
| Marg. Accessed well by BEST buses , close to Cha                                                                                                                                                      |                           |
| the building has a highly ornate façade in buff basal                                                                                                                                                 |                           |
| 5.3 Architectural Description Planning                                                                                                                                                                |                           |
| Designed as a corner building, it has a long wing alc                                                                                                                                                 | ong the N S Patkar Marg   |
| and a shorter wing along the Babulnath Marg both c                                                                                                                                                    |                           |
| floor has main entry at the corner marked by a circul                                                                                                                                                 |                           |
| projecting out at the first floor. This balcony is flanke                                                                                                                                             | ed by 2 smaller circular  |
| balconies on both sides. The main staircase is on th                                                                                                                                                  |                           |
| accessed from the Babulnath Marg. There are two e                                                                                                                                                     |                           |
| Patkar Marg – a subsidiary entrance gate leading to                                                                                                                                                   |                           |
| from the South façade of the building and is a minor                                                                                                                                                  |                           |
| the North end of the longer wing.                                                                                                                                                                     |                           |
|                                                                                                                                                                                                       |                           |

| 470 | SWAMI PREMPURI ASHR  | AM TRUST BUILDING                                                                                                                                                                                                                                                                                                                                                                                                                                                                                                                                                                                                              |
|-----|----------------------|--------------------------------------------------------------------------------------------------------------------------------------------------------------------------------------------------------------------------------------------------------------------------------------------------------------------------------------------------------------------------------------------------------------------------------------------------------------------------------------------------------------------------------------------------------------------------------------------------------------------------------|
|     |                      | Stylistic Classification                                                                                                                                                                                                                                                                                                                                                                                                                                                                                                                                                                                                       |
|     |                      | The original building was a Neo Classical Basalt stone structure of the early                                                                                                                                                                                                                                                                                                                                                                                                                                                                                                                                                  |
|     |                      | 20th century. This however has been virtually encased with an RCC framed                                                                                                                                                                                                                                                                                                                                                                                                                                                                                                                                                       |
|     |                      | structure of a mid 20th century revivalist genre with pseudo Islamic arch                                                                                                                                                                                                                                                                                                                                                                                                                                                                                                                                                      |
|     |                      | profiles, floret motifs and such revivalist motifs in cement concrete.                                                                                                                                                                                                                                                                                                                                                                                                                                                                                                                                                         |
| 5.4 | Intrinsic            | Character Defining Elements                                                                                                                                                                                                                                                                                                                                                                                                                                                                                                                                                                                                    |
|     |                      | Internal                                                                                                                                                                                                                                                                                                                                                                                                                                                                                                                                                                                                                       |
|     |                      | Half louvred and half paneled doors, Minton tiles on floors, Carved stone hand rails                                                                                                                                                                                                                                                                                                                                                                                                                                                                                                                                           |
|     |                      | External                                                                                                                                                                                                                                                                                                                                                                                                                                                                                                                                                                                                                       |
|     |                      | The longer wing facing the N S Patkar Marg has five semicircular decoratiive arches on the ground floor with 2 windows, each one flanked by 2 pillars on either side with circular openings above each. There is a minor entrance from N S Patkar Marg crowned by a triangular pediment carved in stone. The first floor has rectangular windows decorated with carvings in stone above. The main entry to the building from the corner is flanked by a double shutter full window on either side. The first floor balcony has stone hand rails and 2 small circular balconies resting on heavily carved stone beams on either |
|     |                      | side, above the full window. The other floors have simple rectangular                                                                                                                                                                                                                                                                                                                                                                                                                                                                                                                                                          |
|     |                      | windows along the long and short wing. The corner façade has single shutter                                                                                                                                                                                                                                                                                                                                                                                                                                                                                                                                                    |
|     |                      | windows flanked by decorative columns.                                                                                                                                                                                                                                                                                                                                                                                                                                                                                                                                                                                         |
| 5.5 | Value Classification | Existing Grade: Grade III Recommended Grade: to be deleted                                                                                                                                                                                                                                                                                                                                                                                                                                                                                                                                                                     |
| 5.5 |                      | E, I(sec), G(grp)                                                                                                                                                                                                                                                                                                                                                                                                                                                                                                                                                                                                              |
|     |                      | 7 (***)7 **(3)*/                                                                                                                                                                                                                                                                                                                                                                                                                                                                                                                                                                                                               |
| 6.0 |                      | TOPOGRAPHY                                                                                                                                                                                                                                                                                                                                                                                                                                                                                                                                                                                                                     |
| 6.1 | Floors               | Ground + 5 floors                                                                                                                                                                                                                                                                                                                                                                                                                                                                                                                                                                                                              |
| 7.0 |                      | CONSTRUCTION                                                                                                                                                                                                                                                                                                                                                                                                                                                                                                                                                                                                                   |
| 7.1 | Plinth               | 1 ft high masonry plinth in buff basalt stone                                                                                                                                                                                                                                                                                                                                                                                                                                                                                                                                                                                  |
| 7.2 | Walls                | External wall in brick with buff basalt stone facing, Internal walls in brick                                                                                                                                                                                                                                                                                                                                                                                                                                                                                                                                                  |
| 7.3 | Floor                | Brick coba on timber boardings resting on timber joists supported by timber beams which has steel sections on both sides; Balconies on the first floor has stone floor.                                                                                                                                                                                                                                                                                                                                                                                                                                                        |
|     |                      | Original Minton tile flooring survives on the lower floor.                                                                                                                                                                                                                                                                                                                                                                                                                                                                                                                                                                     |
| 7.4 | Stairs               | Two stair cases in reinforced concrete, one accessed from the N S Patkar                                                                                                                                                                                                                                                                                                                                                                                                                                                                                                                                                       |
|     |                      | Marg and the other accessed from the Babulnath marg.                                                                                                                                                                                                                                                                                                                                                                                                                                                                                                                                                                           |
| 7.5 | Openings             | Pseudo Norman windows on the ground floor, rectangular windows with decoration above on the first floor, circular ventilators above windows on ground floor, Ventilators with wooden frame and glass panels above doors                                                                                                                                                                                                                                                                                                                                                                                                        |
|     |                      | and windows on the other floors.                                                                                                                                                                                                                                                                                                                                                                                                                                                                                                                                                                                               |
| 7.6 | Roofing              | Lime Concrete roof laid over timber boardings resting on timber joists                                                                                                                                                                                                                                                                                                                                                                                                                                                                                                                                                         |
| 7.5 |                      | supported by timber beams                                                                                                                                                                                                                                                                                                                                                                                                                                                                                                                                                                                                      |
| 7.7 | A.C. J.C.            |                                                                                                                                                                                                                                                                                                                                                                                                                                                                                                                                                                                                                                |
| 7.7 | Articulation         | Carvings on the Norman windows, decorative triangular pediment in stone over the subsidiary entrance, decorative concrete and stone handrails                                                                                                                                                                                                                                                                                                                                                                                                                                                                                  |
| 7.8 | Finishes             | Walls Buff basalt stone facing for the walls, Internal walls have white limewash                                                                                                                                                                                                                                                                                                                                                                                                                                                                                                                                               |