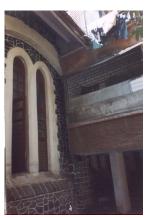

| 470 | SWAMI PREMPURI ASHR  | AM TRUST BUILDING                                                                                                                                                                                                                                                                                                                                                                                                                                                                                                                                                                                                              |
|-----|----------------------|--------------------------------------------------------------------------------------------------------------------------------------------------------------------------------------------------------------------------------------------------------------------------------------------------------------------------------------------------------------------------------------------------------------------------------------------------------------------------------------------------------------------------------------------------------------------------------------------------------------------------------|
|     |                      | Stylistic Classification                                                                                                                                                                                                                                                                                                                                                                                                                                                                                                                                                                                                       |
|     |                      | The original building was a Neo Classical Basalt stone structure of the early                                                                                                                                                                                                                                                                                                                                                                                                                                                                                                                                                  |
|     |                      | 20th century. This however has been virtually encased with an RCC framed                                                                                                                                                                                                                                                                                                                                                                                                                                                                                                                                                       |
|     |                      | structure of a mid 20th century revivalist genre with pseudo Islamic arch                                                                                                                                                                                                                                                                                                                                                                                                                                                                                                                                                      |
|     |                      | profiles, floret motifs and such revivalist motifs in cement concrete.                                                                                                                                                                                                                                                                                                                                                                                                                                                                                                                                                         |
| 5.4 | Intrinsic            | Character Defining Elements                                                                                                                                                                                                                                                                                                                                                                                                                                                                                                                                                                                                    |
|     |                      | Internal                                                                                                                                                                                                                                                                                                                                                                                                                                                                                                                                                                                                                       |
|     |                      | Half louvred and half paneled doors, Minton tiles on floors, Carved stone hand rails                                                                                                                                                                                                                                                                                                                                                                                                                                                                                                                                           |
|     |                      | External                                                                                                                                                                                                                                                                                                                                                                                                                                                                                                                                                                                                                       |
|     |                      | The longer wing facing the N S Patkar Marg has five semicircular decoratiive arches on the ground floor with 2 windows, each one flanked by 2 pillars on either side with circular openings above each. There is a minor entrance from N S Patkar Marg crowned by a triangular pediment carved in stone. The first floor has rectangular windows decorated with carvings in stone above. The main entry to the building from the corner is flanked by a double shutter full window on either side. The first floor balcony has stone hand rails and 2 small circular balconies resting on heavily carved stone beams on either |
|     |                      | side, above the full window. The other floors have simple rectangular                                                                                                                                                                                                                                                                                                                                                                                                                                                                                                                                                          |
|     |                      | windows along the long and short wing. The corner façade has single shutter                                                                                                                                                                                                                                                                                                                                                                                                                                                                                                                                                    |
|     |                      | windows flanked by decorative columns.                                                                                                                                                                                                                                                                                                                                                                                                                                                                                                                                                                                         |
| 5.5 | Value Classification | Existing Grade: Grade III Recommended Grade: to be deleted                                                                                                                                                                                                                                                                                                                                                                                                                                                                                                                                                                     |
| 5.5 |                      | E, I(sec), G(grp)                                                                                                                                                                                                                                                                                                                                                                                                                                                                                                                                                                                                              |
|     |                      | 7 (***)7 **(3)*/                                                                                                                                                                                                                                                                                                                                                                                                                                                                                                                                                                                                               |
| 6.0 |                      | TOPOGRAPHY                                                                                                                                                                                                                                                                                                                                                                                                                                                                                                                                                                                                                     |
| 6.1 | Floors               | Ground + 5 floors                                                                                                                                                                                                                                                                                                                                                                                                                                                                                                                                                                                                              |
| 7.0 |                      | CONSTRUCTION                                                                                                                                                                                                                                                                                                                                                                                                                                                                                                                                                                                                                   |
| 7.1 | Plinth               | 1 ft high masonry plinth in buff basalt stone                                                                                                                                                                                                                                                                                                                                                                                                                                                                                                                                                                                  |
| 7.2 | Walls                | External wall in brick with buff basalt stone facing, Internal walls in brick                                                                                                                                                                                                                                                                                                                                                                                                                                                                                                                                                  |
| 7.3 | Floor                | Brick coba on timber boardings resting on timber joists supported by timber beams which has steel sections on both sides; Balconies on the first floor has stone floor.                                                                                                                                                                                                                                                                                                                                                                                                                                                        |
|     |                      | Original Minton tile flooring survives on the lower floor.                                                                                                                                                                                                                                                                                                                                                                                                                                                                                                                                                                     |
| 7.4 | Stairs               | Two stair cases in reinforced concrete, one accessed from the N S Patkar                                                                                                                                                                                                                                                                                                                                                                                                                                                                                                                                                       |
|     |                      | Marg and the other accessed from the Babulnath marg.                                                                                                                                                                                                                                                                                                                                                                                                                                                                                                                                                                           |
| 7.5 | Openings             | Pseudo Norman windows on the ground floor, rectangular windows with decoration above on the first floor, circular ventilators above windows on ground floor, Ventilators with wooden frame and glass panels above doors                                                                                                                                                                                                                                                                                                                                                                                                        |
|     |                      | and windows on the other floors.                                                                                                                                                                                                                                                                                                                                                                                                                                                                                                                                                                                               |
| 7.6 | Roofing              | Lime Concrete roof laid over timber boardings resting on timber joists                                                                                                                                                                                                                                                                                                                                                                                                                                                                                                                                                         |
| 7.5 |                      | supported by timber beams                                                                                                                                                                                                                                                                                                                                                                                                                                                                                                                                                                                                      |
| 7.7 | A.C. J.C.            |                                                                                                                                                                                                                                                                                                                                                                                                                                                                                                                                                                                                                                |
| 7.7 | Articulation         | Carvings on the Norman windows, decorative triangular pediment in stone over the subsidiary entrance, decorative concrete and stone handrails                                                                                                                                                                                                                                                                                                                                                                                                                                                                                  |
| 7.8 | Finishes             | Walls Buff basalt stone facing for the walls, Internal walls have white limewash                                                                                                                                                                                                                                                                                                                                                                                                                                                                                                                                               |

| 470  | SWAMI PREMPURI ASHRA                 | AM TRUST BUILDING                                                                  |
|------|--------------------------------------|------------------------------------------------------------------------------------|
|      |                                      | Flooring                                                                           |
|      |                                      | Minton tiles on ground floor of the longer wing and the corner wing and            |
|      |                                      | granite flooring in the shorter wing; First floor has minton tiles and all other   |
|      |                                      | floors have ceramic tiles                                                          |
|      |                                      | Staircases                                                                         |
|      |                                      | 2 reinforced concrete staircases have wooden hand rails and posts                  |
| 7.9  | Interiors(Movable&Immovable)         | Windows on the rear side has exposed stone sills, patterns created by              |
|      |                                      | minton tiles on the first floor, Collection of paintings and old furniture, carved |
|      |                                      | stone hand rails                                                                   |
| 7.10 | Compound/Fence/Gate                  | Brick wall on 2 sides, no compound wall on the side of the roads                   |
| 7.11 | Curtilege/ Unbuilt space/out         | No outbuildings on the site                                                        |
|      | buildings/landscape                  |                                                                                    |
|      |                                      |                                                                                    |
| 8.0  |                                      | SERVICES & UTILITIES                                                               |
| 8.1  | Lighting                             | Tube lights and bulbs inside offices and residences                                |
| 8.2  | Ventilation                          | Arched Glass ventilators above the windows                                         |
| 8.3  | Electricity                          | BEST                                                                               |
| 8.4  | Water Supply                         | BMC                                                                                |
| 8.5  | Drainage (Plumbing and sanitatition) | Rain water pipes and drainage pipes running along the rear face of the             |
|      |                                      | building, water pipes running along the façade facing the main roads.              |
|      |                                      | Waterpipes piercing through the ventilators and round opening above the            |
|      |                                      | windows                                                                            |
| 8.6  | Fire Precaution                      | No precautions taken                                                               |
| 8.7  | Other (HVAC/BMC/Security             | Entrance manned by security guard                                                  |
|      | Systems)                             |                                                                                    |
|      |                                      |                                                                                    |
| 9.0  |                                      | CONDITION                                                                          |
| 9.1  | Plinth                               | No damage of plinth observed                                                       |
| 9.2  | Walls                                | Discoloration of stone on all facades, flaking and efflorescence of stone,         |
|      |                                      | dampness on walls, dry moss mainly on the corner façade, dry moss on the           |
|      |                                      | front and side facades                                                             |
| 9.3  | Floor                                | No damage of minton tiles inside rooms and stone slabs in balconies                |
|      |                                      | recorded                                                                           |
| 9.4  | Stairs                               | The reinforced concrete staircase is in good condition                             |
| 9.5  | Openings                             | No damage of glass panels observed                                                 |
| 9.6  | Roofing                              | Mangalore tiles are in visually good condition, rafters and boards are in good     |
|      |                                      | condition                                                                          |
| 9.7  | Articulation & Finishes              | Dry moss on articulation in stone                                                  |
| 9.8  | Services                             | Leakage of drainage pipes on the South facade                                      |
| 9.9  | Outbuildings                         | No outbuildings in the compound                                                    |
| 9.10 | Overall Condition                    | Fair Maintenance level Irregular                                                   |
|      |                                      |                                                                                    |
| 10.0 |                                      | TRANSFORMATION                                                                     |
| 10.1 | Form                                 | 4 floors have been added to the originally G+1 structure. The original             |
|      |                                      | structure had a pitched roof with mangalore tiles which was demolished for         |
|      |                                      | the addition. RCC Columns have been erected on all 4 sides of the building         |
|      |                                      | for the construction of the upper floors. The columns blocks the view of the       |
|      |                                      | original building. The addition of floors destroys the propotion of the original   |
|      |                                      | building;                                                                          |