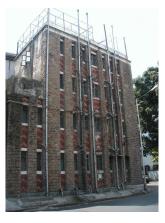

| 470  | SWAMI PREMPURI ASHRA                 | AM TRUST BUILDING                                                                  |
|------|--------------------------------------|------------------------------------------------------------------------------------|
|      |                                      | Flooring                                                                           |
|      |                                      | Minton tiles on ground floor of the longer wing and the corner wing and            |
|      |                                      | granite flooring in the shorter wing; First floor has minton tiles and all other   |
|      |                                      | floors have ceramic tiles                                                          |
|      |                                      | Staircases                                                                         |
|      |                                      | 2 reinforced concrete staircases have wooden hand rails and posts                  |
| 7.9  | Interiors(Movable&Immovable)         | Windows on the rear side has exposed stone sills, patterns created by              |
|      |                                      | minton tiles on the first floor, Collection of paintings and old furniture, carved |
|      |                                      | stone hand rails                                                                   |
| 7.10 | Compound/Fence/Gate                  | Brick wall on 2 sides, no compound wall on the side of the roads                   |
| 7.11 | Curtilege/ Unbuilt space/out         | No outbuildings on the site                                                        |
|      | buildings/landscape                  |                                                                                    |
|      |                                      |                                                                                    |
| 8.0  |                                      | SERVICES & UTILITIES                                                               |
| 8.1  | Lighting                             | Tube lights and bulbs inside offices and residences                                |
| 8.2  | Ventilation                          | Arched Glass ventilators above the windows                                         |
| 8.3  | Electricity                          | BEST                                                                               |
| 8.4  | Water Supply                         | BMC                                                                                |
| 8.5  | Drainage (Plumbing and sanitatition) | Rain water pipes and drainage pipes running along the rear face of the             |
|      |                                      | building, water pipes running along the façade facing the main roads.              |
|      |                                      | Waterpipes piercing through the ventilators and round opening above the            |
|      |                                      | windows                                                                            |
| 8.6  | Fire Precaution                      | No precautions taken                                                               |
| 8.7  | Other (HVAC/BMC/Security             | Entrance manned by security guard                                                  |
|      | Systems)                             |                                                                                    |
|      |                                      |                                                                                    |
| 9.0  |                                      | CONDITION                                                                          |
| 9.1  | Plinth                               | No damage of plinth observed                                                       |
| 9.2  | Walls                                | Discoloration of stone on all facades, flaking and efflorescence of stone,         |
|      |                                      | dampness on walls, dry moss mainly on the corner façade, dry moss on the           |
|      |                                      | front and side facades                                                             |
| 9.3  | Floor                                | No damage of minton tiles inside rooms and stone slabs in balconies                |
|      |                                      | recorded                                                                           |
| 9.4  | Stairs                               | The reinforced concrete staircase is in good condition                             |
| 9.5  | Openings                             | No damage of glass panels observed                                                 |
| 9.6  | Roofing                              | Mangalore tiles are in visually good condition, rafters and boards are in good     |
|      |                                      | condition                                                                          |
| 9.7  | Articulation & Finishes              | Dry moss on articulation in stone                                                  |
| 9.8  | Services                             | Leakage of drainage pipes on the South facade                                      |
| 9.9  | Outbuildings                         | No outbuildings in the compound                                                    |
| 9.10 | Overall Condition                    | Fair Maintenance level Irregular                                                   |
|      |                                      |                                                                                    |
| 10.0 |                                      | TRANSFORMATION                                                                     |
| 10.1 | Form                                 | 4 floors have been added to the originally G+1 structure. The original             |
|      |                                      | structure had a pitched roof with mangalore tiles which was demolished for         |
|      |                                      | the addition. RCC Columns have been erected on all 4 sides of the building         |
|      |                                      | for the construction of the upper floors. The columns blocks the view of the       |
|      |                                      | original building. The addition of floors destroys the propotion of the original   |
|      |                                      | building;                                                                          |

| 470  | SWAMI PREMPURI ASHRA    | AM TRUST BUILDING                                                                                                                                                                                                                                                                                                                                                                                                                                                                                                                                                                                                             |
|------|-------------------------|-------------------------------------------------------------------------------------------------------------------------------------------------------------------------------------------------------------------------------------------------------------------------------------------------------------------------------------------------------------------------------------------------------------------------------------------------------------------------------------------------------------------------------------------------------------------------------------------------------------------------------|
| 10.2 | Structure               | Columns have been erected on all 4 sides of the building for the construction of the 2 <sup>nd</sup> , 3 <sup>rd</sup> , 4 <sup>th</sup> and 5 <sup>th</sup> floors. The structure has changed from G+1 to a G+5 structure                                                                                                                                                                                                                                                                                                                                                                                                    |
| 10.3 | Articulation & Finishes | The exterior enveloping of the building in a ghastly pink coloured RCC frame with pseudo revivalist arched concrete frames is a most insensitive addition. However, what needs to be preserved, are the stone ashlar masonry of the original building and its decorative balusters, arched window openings and interior Minton tiles.                                                                                                                                                                                                                                                                                         |
| 11.0 |                         | DP REMARKS/PERCEIVED THREATS                                                                                                                                                                                                                                                                                                                                                                                                                                                                                                                                                                                                  |
| 11.0 |                         | BI REMARKON ERGENED TIMENTO                                                                                                                                                                                                                                                                                                                                                                                                                                                                                                                                                                                                   |
| 12.0 |                         | ADDITIONAL NOTES/REFERENCES/DOCUMENTS AVAILABLE/RECOMMENDATIONS & SUGGESTIONS FOR IMPLEMENTATION There was a single staircase in wood (demolished during the extention) for the original building which was at the center of the longer wing of the building and was accessed from within the building. The original building had a pitched roof with Mangalore tiles. The rounded corner of the building had separate sloping roof.                                                                                                                                                                                          |
| 12.1 | Historical Background   | The building was built by Maharaja of Indore as his guest house. The Maharaja fell in love with Mrs. Bawla and arranged four of his people to murder Mr. Bawla. These people stayed in the first floor of the guest house and killed Mr. Bawla near Hanging gardens. This later on became a court case. After this incident nobody stayed in this building for long till 1936. The building originally had a ground floor and first floor. Later on 4 storeys were added demolishing the sloping roof with mangalore pattern tiles on it. The round corner of the building joining the two wings had a separate sloping roof. |