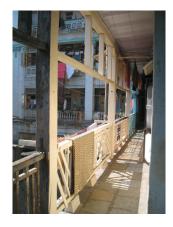

| 470 | SWAMI PREMPURI ASHR  | AM TRUST BUILDING                                                                                                                                                                                                                                                                                                                                                                                                                                                                                                                                                                                                              |
|-----|----------------------|--------------------------------------------------------------------------------------------------------------------------------------------------------------------------------------------------------------------------------------------------------------------------------------------------------------------------------------------------------------------------------------------------------------------------------------------------------------------------------------------------------------------------------------------------------------------------------------------------------------------------------|
|     |                      | Stylistic Classification                                                                                                                                                                                                                                                                                                                                                                                                                                                                                                                                                                                                       |
|     |                      | The original building was a Neo Classical Basalt stone structure of the early                                                                                                                                                                                                                                                                                                                                                                                                                                                                                                                                                  |
|     |                      | 20th century. This however has been virtually encased with an RCC framed                                                                                                                                                                                                                                                                                                                                                                                                                                                                                                                                                       |
|     |                      | structure of a mid 20th century revivalist genre with pseudo Islamic arch                                                                                                                                                                                                                                                                                                                                                                                                                                                                                                                                                      |
|     |                      | profiles, floret motifs and such revivalist motifs in cement concrete.                                                                                                                                                                                                                                                                                                                                                                                                                                                                                                                                                         |
| 5.4 | Intrinsic            | Character Defining Elements                                                                                                                                                                                                                                                                                                                                                                                                                                                                                                                                                                                                    |
|     |                      | Internal                                                                                                                                                                                                                                                                                                                                                                                                                                                                                                                                                                                                                       |
|     |                      | Half louvred and half paneled doors, Minton tiles on floors, Carved stone hand rails                                                                                                                                                                                                                                                                                                                                                                                                                                                                                                                                           |
|     |                      | External                                                                                                                                                                                                                                                                                                                                                                                                                                                                                                                                                                                                                       |
|     |                      | The longer wing facing the N S Patkar Marg has five semicircular decoratiive arches on the ground floor with 2 windows, each one flanked by 2 pillars on either side with circular openings above each. There is a minor entrance from N S Patkar Marg crowned by a triangular pediment carved in stone. The first floor has rectangular windows decorated with carvings in stone above. The main entry to the building from the corner is flanked by a double shutter full window on either side. The first floor balcony has stone hand rails and 2 small circular balconies resting on heavily carved stone beams on either |
|     |                      | side, above the full window. The other floors have simple rectangular                                                                                                                                                                                                                                                                                                                                                                                                                                                                                                                                                          |
|     |                      | windows along the long and short wing. The corner façade has single shutter                                                                                                                                                                                                                                                                                                                                                                                                                                                                                                                                                    |
|     |                      | windows flanked by decorative columns.                                                                                                                                                                                                                                                                                                                                                                                                                                                                                                                                                                                         |
| 5.5 | Value Classification | Existing Grade: Grade III Recommended Grade: to be deleted                                                                                                                                                                                                                                                                                                                                                                                                                                                                                                                                                                     |
| 5.5 |                      | E, I(sec), G(grp)                                                                                                                                                                                                                                                                                                                                                                                                                                                                                                                                                                                                              |
|     |                      | 7 (***)7 **(3)*/                                                                                                                                                                                                                                                                                                                                                                                                                                                                                                                                                                                                               |
| 6.0 |                      | TOPOGRAPHY                                                                                                                                                                                                                                                                                                                                                                                                                                                                                                                                                                                                                     |
| 6.1 | Floors               | Ground + 5 floors                                                                                                                                                                                                                                                                                                                                                                                                                                                                                                                                                                                                              |
| 7.0 |                      | CONSTRUCTION                                                                                                                                                                                                                                                                                                                                                                                                                                                                                                                                                                                                                   |
| 7.1 | Plinth               | 1 ft high masonry plinth in buff basalt stone                                                                                                                                                                                                                                                                                                                                                                                                                                                                                                                                                                                  |
| 7.2 | Walls                | External wall in brick with buff basalt stone facing, Internal walls in brick                                                                                                                                                                                                                                                                                                                                                                                                                                                                                                                                                  |
| 7.3 | Floor                | Brick coba on timber boardings resting on timber joists supported by timber beams which has steel sections on both sides; Balconies on the first floor has stone floor.                                                                                                                                                                                                                                                                                                                                                                                                                                                        |
|     |                      | Original Minton tile flooring survives on the lower floor.                                                                                                                                                                                                                                                                                                                                                                                                                                                                                                                                                                     |
| 7.4 | Stairs               | Two stair cases in reinforced concrete, one accessed from the N S Patkar                                                                                                                                                                                                                                                                                                                                                                                                                                                                                                                                                       |
|     |                      | Marg and the other accessed from the Babulnath marg.                                                                                                                                                                                                                                                                                                                                                                                                                                                                                                                                                                           |
| 7.5 | Openings             | Pseudo Norman windows on the ground floor, rectangular windows with decoration above on the first floor, circular ventilators above windows on ground floor, Ventilators with wooden frame and glass panels above doors                                                                                                                                                                                                                                                                                                                                                                                                        |
|     |                      | and windows on the other floors.                                                                                                                                                                                                                                                                                                                                                                                                                                                                                                                                                                                               |
| 7.6 | Roofing              | Lime Concrete roof laid over timber boardings resting on timber joists                                                                                                                                                                                                                                                                                                                                                                                                                                                                                                                                                         |
| 7.5 |                      | supported by timber beams                                                                                                                                                                                                                                                                                                                                                                                                                                                                                                                                                                                                      |
| 7.7 | A.C. J.C.            |                                                                                                                                                                                                                                                                                                                                                                                                                                                                                                                                                                                                                                |
| 7.7 | Articulation         | Carvings on the Norman windows, decorative triangular pediment in stone over the subsidiary entrance, decorative concrete and stone handrails                                                                                                                                                                                                                                                                                                                                                                                                                                                                                  |
| 7.8 | Finishes             | Walls Buff basalt stone facing for the walls, Internal walls have white limewash                                                                                                                                                                                                                                                                                                                                                                                                                                                                                                                                               |

| 470  | SWAMI PREMPURI ASHRA                 | AM TRUST BUILDING                                                                  |
|------|--------------------------------------|------------------------------------------------------------------------------------|
|      |                                      | Flooring                                                                           |
|      |                                      | Minton tiles on ground floor of the longer wing and the corner wing and            |
|      |                                      | granite flooring in the shorter wing; First floor has minton tiles and all other   |
|      |                                      | floors have ceramic tiles                                                          |
|      |                                      | Staircases                                                                         |
|      |                                      | 2 reinforced concrete staircases have wooden hand rails and posts                  |
| 7.9  | Interiors(Movable&Immovable)         | Windows on the rear side has exposed stone sills, patterns created by              |
|      |                                      | minton tiles on the first floor, Collection of paintings and old furniture, carved |
|      |                                      | stone hand rails                                                                   |
| 7.10 | Compound/Fence/Gate                  | Brick wall on 2 sides, no compound wall on the side of the roads                   |
| 7.11 | Curtilege/ Unbuilt space/out         | No outbuildings on the site                                                        |
|      | buildings/landscape                  |                                                                                    |
|      |                                      |                                                                                    |
| 8.0  |                                      | SERVICES & UTILITIES                                                               |
| 8.1  | Lighting                             | Tube lights and bulbs inside offices and residences                                |
| 8.2  | Ventilation                          | Arched Glass ventilators above the windows                                         |
| 8.3  | Electricity                          | BEST                                                                               |
| 8.4  | Water Supply                         | BMC                                                                                |
| 8.5  | Drainage (Plumbing and sanitatition) | Rain water pipes and drainage pipes running along the rear face of the             |
|      |                                      | building, water pipes running along the façade facing the main roads.              |
|      |                                      | Waterpipes piercing through the ventilators and round opening above the            |
|      |                                      | windows                                                                            |
| 8.6  | Fire Precaution                      | No precautions taken                                                               |
| 8.7  | Other (HVAC/BMC/Security             | Entrance manned by security guard                                                  |
|      | Systems)                             |                                                                                    |
|      |                                      |                                                                                    |
| 9.0  |                                      | CONDITION                                                                          |
| 9.1  | Plinth                               | No damage of plinth observed                                                       |
| 9.2  | Walls                                | Discoloration of stone on all facades, flaking and efflorescence of stone,         |
|      |                                      | dampness on walls, dry moss mainly on the corner façade, dry moss on the           |
|      |                                      | front and side facades                                                             |
| 9.3  | Floor                                | No damage of minton tiles inside rooms and stone slabs in balconies                |
|      |                                      | recorded                                                                           |
| 9.4  | Stairs                               | The reinforced concrete staircase is in good condition                             |
| 9.5  | Openings                             | No damage of glass panels observed                                                 |
| 9.6  | Roofing                              | Mangalore tiles are in visually good condition, rafters and boards are in good     |
|      |                                      | condition                                                                          |
| 9.7  | Articulation & Finishes              | Dry moss on articulation in stone                                                  |
| 9.8  | Services                             | Leakage of drainage pipes on the South facade                                      |
| 9.9  | Outbuildings                         | No outbuildings in the compound                                                    |
| 9.10 | Overall Condition                    | Fair Maintenance level Irregular                                                   |
|      |                                      |                                                                                    |
| 10.0 |                                      | TRANSFORMATION                                                                     |
| 10.1 | Form                                 | 4 floors have been added to the originally G+1 structure. The original             |
|      |                                      | structure had a pitched roof with mangalore tiles which was demolished for         |
|      |                                      | the addition. RCC Columns have been erected on all 4 sides of the building         |
|      |                                      | for the construction of the upper floors. The columns blocks the view of the       |
|      |                                      | original building. The addition of floors destroys the propotion of the original   |
|      |                                      | building;                                                                          |