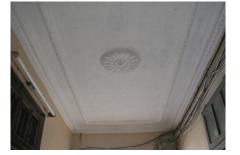

| 470 | SWAMI PREMPURI ASHR  | AM TRUST BUILDING                                                                                                                                                                                                                                                                                                                                                                                                                                                                                                                                                                                                              |
|-----|----------------------|--------------------------------------------------------------------------------------------------------------------------------------------------------------------------------------------------------------------------------------------------------------------------------------------------------------------------------------------------------------------------------------------------------------------------------------------------------------------------------------------------------------------------------------------------------------------------------------------------------------------------------|
|     |                      | Stylistic Classification                                                                                                                                                                                                                                                                                                                                                                                                                                                                                                                                                                                                       |
|     |                      | The original building was a Neo Classical Basalt stone structure of the early                                                                                                                                                                                                                                                                                                                                                                                                                                                                                                                                                  |
|     |                      | 20th century. This however has been virtually encased with an RCC framed                                                                                                                                                                                                                                                                                                                                                                                                                                                                                                                                                       |
|     |                      | structure of a mid 20th century revivalist genre with pseudo Islamic arch                                                                                                                                                                                                                                                                                                                                                                                                                                                                                                                                                      |
|     |                      | profiles, floret motifs and such revivalist motifs in cement concrete.                                                                                                                                                                                                                                                                                                                                                                                                                                                                                                                                                         |
| 5.4 | Intrinsic            | Character Defining Elements                                                                                                                                                                                                                                                                                                                                                                                                                                                                                                                                                                                                    |
|     |                      | Internal                                                                                                                                                                                                                                                                                                                                                                                                                                                                                                                                                                                                                       |
|     |                      | Half louvred and half paneled doors, Minton tiles on floors, Carved stone hand rails                                                                                                                                                                                                                                                                                                                                                                                                                                                                                                                                           |
|     |                      | External                                                                                                                                                                                                                                                                                                                                                                                                                                                                                                                                                                                                                       |
|     |                      | The longer wing facing the N S Patkar Marg has five semicircular decoratiive arches on the ground floor with 2 windows, each one flanked by 2 pillars on either side with circular openings above each. There is a minor entrance from N S Patkar Marg crowned by a triangular pediment carved in stone. The first floor has rectangular windows decorated with carvings in stone above. The main entry to the building from the corner is flanked by a double shutter full window on either side. The first floor balcony has stone hand rails and 2 small circular balconies resting on heavily carved stone beams on either |
|     |                      | side, above the full window. The other floors have simple rectangular                                                                                                                                                                                                                                                                                                                                                                                                                                                                                                                                                          |
|     |                      | windows along the long and short wing. The corner façade has single shutter                                                                                                                                                                                                                                                                                                                                                                                                                                                                                                                                                    |
|     |                      | windows flanked by decorative columns.                                                                                                                                                                                                                                                                                                                                                                                                                                                                                                                                                                                         |
| 5.5 | Value Classification | Existing Grade: Grade III Recommended Grade: to be deleted                                                                                                                                                                                                                                                                                                                                                                                                                                                                                                                                                                     |
| 5.5 |                      | E, I(sec), G(grp)                                                                                                                                                                                                                                                                                                                                                                                                                                                                                                                                                                                                              |
|     |                      | 7 (***)7 **(3)*/                                                                                                                                                                                                                                                                                                                                                                                                                                                                                                                                                                                                               |
| 6.0 |                      | TOPOGRAPHY                                                                                                                                                                                                                                                                                                                                                                                                                                                                                                                                                                                                                     |
| 6.1 | Floors               | Ground + 5 floors                                                                                                                                                                                                                                                                                                                                                                                                                                                                                                                                                                                                              |
| 7.0 |                      | CONSTRUCTION                                                                                                                                                                                                                                                                                                                                                                                                                                                                                                                                                                                                                   |
| 7.1 | Plinth               | 1 ft high masonry plinth in buff basalt stone                                                                                                                                                                                                                                                                                                                                                                                                                                                                                                                                                                                  |
| 7.2 | Walls                | External wall in brick with buff basalt stone facing, Internal walls in brick                                                                                                                                                                                                                                                                                                                                                                                                                                                                                                                                                  |
| 7.3 | Floor                | Brick coba on timber boardings resting on timber joists supported by timber beams which has steel sections on both sides; Balconies on the first floor has stone floor.                                                                                                                                                                                                                                                                                                                                                                                                                                                        |
|     |                      | Original Minton tile flooring survives on the lower floor.                                                                                                                                                                                                                                                                                                                                                                                                                                                                                                                                                                     |
| 7.4 | Stairs               | Two stair cases in reinforced concrete, one accessed from the N S Patkar                                                                                                                                                                                                                                                                                                                                                                                                                                                                                                                                                       |
|     |                      | Marg and the other accessed from the Babulnath marg.                                                                                                                                                                                                                                                                                                                                                                                                                                                                                                                                                                           |
| 7.5 | Openings             | Pseudo Norman windows on the ground floor, rectangular windows with decoration above on the first floor, circular ventilators above windows on ground floor, Ventilators with wooden frame and glass panels above doors                                                                                                                                                                                                                                                                                                                                                                                                        |
|     |                      | and windows on the other floors.                                                                                                                                                                                                                                                                                                                                                                                                                                                                                                                                                                                               |
| 7.6 | Roofing              | Lime Concrete roof laid over timber boardings resting on timber joists                                                                                                                                                                                                                                                                                                                                                                                                                                                                                                                                                         |
| 7.5 |                      | supported by timber beams                                                                                                                                                                                                                                                                                                                                                                                                                                                                                                                                                                                                      |
| 7.7 | A.C. J.C.            |                                                                                                                                                                                                                                                                                                                                                                                                                                                                                                                                                                                                                                |
| 7.7 | Articulation         | Carvings on the Norman windows, decorative triangular pediment in stone over the subsidiary entrance, decorative concrete and stone handrails                                                                                                                                                                                                                                                                                                                                                                                                                                                                                  |
| 7.8 | Finishes             | Walls Buff basalt stone facing for the walls, Internal walls have white limewash                                                                                                                                                                                                                                                                                                                                                                                                                                                                                                                                               |

| 470  | SWAMI PREMPURI ASHRA                 | AM TRUST BUILDING                                                                  |
|------|--------------------------------------|------------------------------------------------------------------------------------|
|      |                                      | Flooring                                                                           |
|      |                                      | Minton tiles on ground floor of the longer wing and the corner wing and            |
|      |                                      | granite flooring in the shorter wing; First floor has minton tiles and all other   |
|      |                                      | floors have ceramic tiles                                                          |
|      |                                      | Staircases                                                                         |
|      |                                      | 2 reinforced concrete staircases have wooden hand rails and posts                  |
| 7.9  | Interiors(Movable&Immovable)         | Windows on the rear side has exposed stone sills, patterns created by              |
|      |                                      | minton tiles on the first floor, Collection of paintings and old furniture, carved |
|      |                                      | stone hand rails                                                                   |
| 7.10 | Compound/Fence/Gate                  | Brick wall on 2 sides, no compound wall on the side of the roads                   |
| 7.11 | Curtilege/ Unbuilt space/out         | No outbuildings on the site                                                        |
|      | buildings/landscape                  |                                                                                    |
|      |                                      |                                                                                    |
| 8.0  |                                      | SERVICES & UTILITIES                                                               |
| 8.1  | Lighting                             | Tube lights and bulbs inside offices and residences                                |
| 8.2  | Ventilation                          | Arched Glass ventilators above the windows                                         |
| 8.3  | Electricity                          | BEST                                                                               |
| 8.4  | Water Supply                         | BMC                                                                                |
| 8.5  | Drainage (Plumbing and sanitatition) | Rain water pipes and drainage pipes running along the rear face of the             |
|      |                                      | building, water pipes running along the façade facing the main roads.              |
|      |                                      | Waterpipes piercing through the ventilators and round opening above the            |
|      |                                      | windows                                                                            |
| 8.6  | Fire Precaution                      | No precautions taken                                                               |
| 8.7  | Other (HVAC/BMC/Security             | Entrance manned by security guard                                                  |
|      | Systems)                             |                                                                                    |
|      |                                      |                                                                                    |
| 9.0  |                                      | CONDITION                                                                          |
| 9.1  | Plinth                               | No damage of plinth observed                                                       |
| 9.2  | Walls                                | Discoloration of stone on all facades, flaking and efflorescence of stone,         |
|      |                                      | dampness on walls, dry moss mainly on the corner façade, dry moss on the           |
|      |                                      | front and side facades                                                             |
| 9.3  | Floor                                | No damage of minton tiles inside rooms and stone slabs in balconies                |
|      |                                      | recorded                                                                           |
| 9.4  | Stairs                               | The reinforced concrete staircase is in good condition                             |
| 9.5  | Openings                             | No damage of glass panels observed                                                 |
| 9.6  | Roofing                              | Mangalore tiles are in visually good condition, rafters and boards are in good     |
|      |                                      | condition                                                                          |
| 9.7  | Articulation & Finishes              | Dry moss on articulation in stone                                                  |
| 9.8  | Services                             | Leakage of drainage pipes on the South facade                                      |
| 9.9  | Outbuildings                         | No outbuildings in the compound                                                    |
| 9.10 | Overall Condition                    | Fair Maintenance level Irregular                                                   |
|      |                                      |                                                                                    |
| 10.0 |                                      | TRANSFORMATION                                                                     |
| 10.1 | Form                                 | 4 floors have been added to the originally G+1 structure. The original             |
|      |                                      | structure had a pitched roof with mangalore tiles which was demolished for         |
|      |                                      | the addition. RCC Columns have been erected on all 4 sides of the building         |
|      |                                      | for the construction of the upper floors. The columns blocks the view of the       |
|      |                                      | original building. The addition of floors destroys the propotion of the original   |
|      |                                      | building;                                                                          |