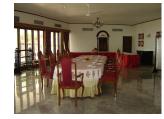

| 470  | SWAMI PREMPURI ASHRA                 | AM TRUST BUILDING                                                                  |
|------|--------------------------------------|------------------------------------------------------------------------------------|
|      |                                      | Flooring                                                                           |
|      |                                      | Minton tiles on ground floor of the longer wing and the corner wing and            |
|      |                                      | granite flooring in the shorter wing; First floor has minton tiles and all other   |
|      |                                      | floors have ceramic tiles                                                          |
|      |                                      | Staircases                                                                         |
|      |                                      | 2 reinforced concrete staircases have wooden hand rails and posts                  |
| 7.9  | Interiors(Movable&Immovable)         | Windows on the rear side has exposed stone sills, patterns created by              |
|      |                                      | minton tiles on the first floor, Collection of paintings and old furniture, carved |
|      |                                      | stone hand rails                                                                   |
| 7.10 | Compound/Fence/Gate                  | Brick wall on 2 sides, no compound wall on the side of the roads                   |
| 7.11 | Curtilege/ Unbuilt space/out         | No outbuildings on the site                                                        |
|      | buildings/landscape                  |                                                                                    |
|      |                                      |                                                                                    |
| 8.0  |                                      | SERVICES & UTILITIES                                                               |
| 8.1  | Lighting                             | Tube lights and bulbs inside offices and residences                                |
| 8.2  | Ventilation                          | Arched Glass ventilators above the windows                                         |
| 8.3  | Electricity                          | BEST                                                                               |
| 8.4  | Water Supply                         | BMC                                                                                |
| 8.5  | Drainage (Plumbing and sanitatition) | Rain water pipes and drainage pipes running along the rear face of the             |
|      |                                      | building, water pipes running along the façade facing the main roads.              |
|      |                                      | Waterpipes piercing through the ventilators and round opening above the            |
|      |                                      | windows                                                                            |
| 8.6  | Fire Precaution                      | No precautions taken                                                               |
| 8.7  | Other (HVAC/BMC/Security             | Entrance manned by security guard                                                  |
|      | Systems)                             |                                                                                    |
|      |                                      |                                                                                    |
| 9.0  |                                      | CONDITION                                                                          |
| 9.1  | Plinth                               | No damage of plinth observed                                                       |
| 9.2  | Walls                                | Discoloration of stone on all facades, flaking and efflorescence of stone,         |
|      |                                      | dampness on walls, dry moss mainly on the corner façade, dry moss on the           |
|      |                                      | front and side facades                                                             |
| 9.3  | Floor                                | No damage of minton tiles inside rooms and stone slabs in balconies                |
|      |                                      | recorded                                                                           |
| 9.4  | Stairs                               | The reinforced concrete staircase is in good condition                             |
| 9.5  | Openings                             | No damage of glass panels observed                                                 |
| 9.6  | Roofing                              | Mangalore tiles are in visually good condition, rafters and boards are in good     |
|      |                                      | condition                                                                          |
| 9.7  | Articulation & Finishes              | Dry moss on articulation in stone                                                  |
| 9.8  | Services                             | Leakage of drainage pipes on the South facade                                      |
| 9.9  | Outbuildings                         | No outbuildings in the compound                                                    |
| 9.10 | Overall Condition                    | Fair Maintenance level Irregular                                                   |
|      |                                      |                                                                                    |
| 10.0 |                                      | TRANSFORMATION                                                                     |
| 10.1 | Form                                 | 4 floors have been added to the originally G+1 structure. The original             |
|      |                                      | structure had a pitched roof with mangalore tiles which was demolished for         |
|      |                                      | the addition. RCC Columns have been erected on all 4 sides of the building         |
|      |                                      | for the construction of the upper floors. The columns blocks the view of the       |
|      |                                      | original building. The addition of floors destroys the propotion of the original   |
|      |                                      | building;                                                                          |

| 470  | SWAMI PREMPURI ASHRA    | AM TRUST BUILDING                                                                                                                                                                                                                                                                                                                                                                                                                                                                                                                                                                                                             |
|------|-------------------------|-------------------------------------------------------------------------------------------------------------------------------------------------------------------------------------------------------------------------------------------------------------------------------------------------------------------------------------------------------------------------------------------------------------------------------------------------------------------------------------------------------------------------------------------------------------------------------------------------------------------------------|
| 10.2 | Structure               | Columns have been erected on all 4 sides of the building for the construction of the 2 <sup>nd</sup> , 3 <sup>rd</sup> , 4 <sup>th</sup> and 5 <sup>th</sup> floors. The structure has changed from G+1 to a G+5 structure                                                                                                                                                                                                                                                                                                                                                                                                    |
| 10.3 | Articulation & Finishes | The exterior enveloping of the building in a ghastly pink coloured RCC frame with pseudo revivalist arched concrete frames is a most insensitive addition. However, what needs to be preserved, are the stone ashlar masonry of the original building and its decorative balusters, arched window openings and interior Minton tiles.                                                                                                                                                                                                                                                                                         |
| 11.0 |                         | DP REMARKS/PERCEIVED THREATS                                                                                                                                                                                                                                                                                                                                                                                                                                                                                                                                                                                                  |
| 11.0 |                         | BI REMARKON ERGENED TIMENTO                                                                                                                                                                                                                                                                                                                                                                                                                                                                                                                                                                                                   |
| 12.0 |                         | ADDITIONAL NOTES/REFERENCES/DOCUMENTS AVAILABLE/RECOMMENDATIONS & SUGGESTIONS FOR IMPLEMENTATION There was a single staircase in wood (demolished during the extention) for the original building which was at the center of the longer wing of the building and was accessed from within the building. The original building had a pitched roof with Mangalore tiles. The rounded corner of the building had separate sloping roof.                                                                                                                                                                                          |
| 12.1 | Historical Background   | The building was built by Maharaja of Indore as his guest house. The Maharaja fell in love with Mrs. Bawla and arranged four of his people to murder Mr. Bawla. These people stayed in the first floor of the guest house and killed Mr. Bawla near Hanging gardens. This later on became a court case. After this incident nobody stayed in this building for long till 1936. The building originally had a ground floor and first floor. Later on 4 storeys were added demolishing the sloping roof with mangalore pattern tiles on it. The round corner of the building joining the two wings had a separate sloping roof. |