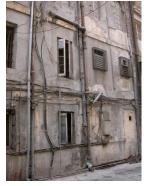

| 470  | SWAMI PREMPURI ASHRA                 | AM TRUST BUILDING                                                                  |
|------|--------------------------------------|------------------------------------------------------------------------------------|
|      |                                      | Flooring                                                                           |
|      |                                      | Minton tiles on ground floor of the longer wing and the corner wing and            |
|      |                                      | granite flooring in the shorter wing; First floor has minton tiles and all other   |
|      |                                      | floors have ceramic tiles                                                          |
|      |                                      | Staircases                                                                         |
|      |                                      | 2 reinforced concrete staircases have wooden hand rails and posts                  |
| 7.9  | Interiors(Movable&Immovable)         | Windows on the rear side has exposed stone sills, patterns created by              |
|      |                                      | minton tiles on the first floor, Collection of paintings and old furniture, carved |
|      |                                      | stone hand rails                                                                   |
| 7.10 | Compound/Fence/Gate                  | Brick wall on 2 sides, no compound wall on the side of the roads                   |
| 7.11 | Curtilege/ Unbuilt space/out         | No outbuildings on the site                                                        |
|      | buildings/landscape                  |                                                                                    |
|      |                                      |                                                                                    |
| 8.0  |                                      | SERVICES & UTILITIES                                                               |
| 8.1  | Lighting                             | Tube lights and bulbs inside offices and residences                                |
| 8.2  | Ventilation                          | Arched Glass ventilators above the windows                                         |
| 8.3  | Electricity                          | BEST                                                                               |
| 8.4  | Water Supply                         | BMC                                                                                |
| 8.5  | Drainage (Plumbing and sanitatition) | Rain water pipes and drainage pipes running along the rear face of the             |
|      |                                      | building, water pipes running along the façade facing the main roads.              |
|      |                                      | Waterpipes piercing through the ventilators and round opening above the            |
|      |                                      | windows                                                                            |
| 8.6  | Fire Precaution                      | No precautions taken                                                               |
| 8.7  | Other (HVAC/BMC/Security             | Entrance manned by security guard                                                  |
|      | Systems)                             |                                                                                    |
|      |                                      |                                                                                    |
| 9.0  |                                      | CONDITION                                                                          |
| 9.1  | Plinth                               | No damage of plinth observed                                                       |
| 9.2  | Walls                                | Discoloration of stone on all facades, flaking and efflorescence of stone,         |
|      |                                      | dampness on walls, dry moss mainly on the corner façade, dry moss on the           |
|      |                                      | front and side facades                                                             |
| 9.3  | Floor                                | No damage of minton tiles inside rooms and stone slabs in balconies                |
|      |                                      | recorded                                                                           |
| 9.4  | Stairs                               | The reinforced concrete staircase is in good condition                             |
| 9.5  | Openings                             | No damage of glass panels observed                                                 |
| 9.6  | Roofing                              | Mangalore tiles are in visually good condition, rafters and boards are in good     |
|      |                                      | condition                                                                          |
| 9.7  | Articulation & Finishes              | Dry moss on articulation in stone                                                  |
| 9.8  | Services                             | Leakage of drainage pipes on the South facade                                      |
| 9.9  | Outbuildings                         | No outbuildings in the compound                                                    |
| 9.10 | Overall Condition                    | Fair Maintenance level Irregular                                                   |
|      |                                      |                                                                                    |
| 10.0 |                                      | TRANSFORMATION                                                                     |
| 10.1 | Form                                 | 4 floors have been added to the originally G+1 structure. The original             |
|      |                                      | structure had a pitched roof with mangalore tiles which was demolished for         |
|      |                                      | the addition. RCC Columns have been erected on all 4 sides of the building         |
|      |                                      | for the construction of the upper floors. The columns blocks the view of the       |
|      |                                      | original building. The addition of floors destroys the propotion of the original   |
|      |                                      | building;                                                                          |

| 472            | KOTAK KUNJ           |                                                                                                                                                                                                                                                                                                                                                                                                                                                                        |
|----------------|----------------------|------------------------------------------------------------------------------------------------------------------------------------------------------------------------------------------------------------------------------------------------------------------------------------------------------------------------------------------------------------------------------------------------------------------------------------------------------------------------|
|                |                      | parapet walls have elegant floral bas-reliefs. The side bays have 3-sided stone balconies at each level projecting from gable walls, with carved balustrades and railings. Each balcony also has a sloping chajjas supported on decorative timber brackets. Continuous timber-framed balconies on the upper floors are present on the side facades. These have carved cast iron railings and are supported by timber brackets.                                         |
| 5.3            | Intrinsic            | Character Defining Elements External Unique symmetrical facade design including projecting stone and timber balconies, elegant detailing and sloping roofs. Internal Elegant timber staircase, use of Minton tiles in the interiors.                                                                                                                                                                                                                                   |
| 5.4            | Value Classification | Existing Grade: Deleted Recommended Grade: Grade III A (arc), B(per), B(des), E, F, G(grp) Presently this building is marked as 'deleted' in the 1995 Regulations. However, it deserves to be included as it has substantial value in terms of its unique symmetrical facade design including projecting stone and timber balconies, elegant detailing and sloping roofs. If forms part of the streetscape of old Hughes Road and is included in the Gamdevi precinct. |
| 6.0            |                      | TOPOGRAPHY                                                                                                                                                                                                                                                                                                                                                                                                                                                             |
| 6.1            | Floors               | Ground + two upper storeys                                                                                                                                                                                                                                                                                                                                                                                                                                             |
| 7.0            |                      | CONSTRUCTION                                                                                                                                                                                                                                                                                                                                                                                                                                                           |
| <b>7.0</b> 7.1 | Plinth               | The plinth is constructed on basalt stone masonry and cladded by yellow basalt stone.                                                                                                                                                                                                                                                                                                                                                                                  |
| 7.2            | Walls                | The walls are also constructed on stone masonry and covered with lime plaster externally with fenestrations and pilasters and internally the walls are oil painted with pink colour paint.                                                                                                                                                                                                                                                                             |
| 7.3            | Floors               | Timber-framed floors with kotah flooring in the corridor, exquisite Minton and marble tiles seen in the interiors.                                                                                                                                                                                                                                                                                                                                                     |
| 7.4            | Stairs               | Timber-framed staircase with timber tread/risers and elegant timber balusters                                                                                                                                                                                                                                                                                                                                                                                          |
| 7.5            | Openings             | Rectangular bay window openings in stone with timber-framed windows inset seen in the front façade along timber chajjas above it and balconies at the topmost floor with Italianate balusters.                                                                                                                                                                                                                                                                         |
| 7.6            | Roofing              | Sloping Mangalore tiled roof supported by timber framing.                                                                                                                                                                                                                                                                                                                                                                                                              |
| 7.7            | Articulation         | Neo classical fenestrations seen below the window openings and at the entrance along with heavy cornice bands running along the façade. All the ornamentation is done in lime plaster. Stained glass panels are present in the front façade in the first floor.                                                                                                                                                                                                        |
| 7.8            | Finishes             | Walls The walls are also constructed on stone masonry and covered with lime plaster externally with fenestrations and pilasters and internally the walls are oil painted with pink colour paint.  Floor Timber-framed floors with kotah flooring in the corridor, exquisite Minton and marble tiles seen in the interiors. Few have modern tiling in other areas.  Staircase                                                                                           |