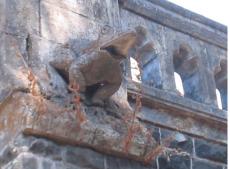

| 472            | KOTAK KUNJ           |                                                                                                                                                                                                                                                                                                                                                                                                                                                                        |
|----------------|----------------------|------------------------------------------------------------------------------------------------------------------------------------------------------------------------------------------------------------------------------------------------------------------------------------------------------------------------------------------------------------------------------------------------------------------------------------------------------------------------|
|                |                      | parapet walls have elegant floral bas-reliefs. The side bays have 3-sided stone balconies at each level projecting from gable walls, with carved balustrades and railings. Each balcony also has a sloping chajjas supported on decorative timber brackets. Continuous timber-framed balconies on the upper floors are present on the side facades. These have carved cast iron railings and are supported by timber brackets.                                         |
| 5.3            | Intrinsic            | Character Defining Elements External Unique symmetrical facade design including projecting stone and timber balconies, elegant detailing and sloping roofs. Internal Elegant timber staircase, use of Minton tiles in the interiors.                                                                                                                                                                                                                                   |
| 5.4            | Value Classification | Existing Grade: Deleted Recommended Grade: Grade III A (arc), B(per), B(des), E, F, G(grp) Presently this building is marked as 'deleted' in the 1995 Regulations. However, it deserves to be included as it has substantial value in terms of its unique symmetrical facade design including projecting stone and timber balconies, elegant detailing and sloping roofs. If forms part of the streetscape of old Hughes Road and is included in the Gamdevi precinct. |
| 6.0            |                      | TOPOGRAPHY                                                                                                                                                                                                                                                                                                                                                                                                                                                             |
| 6.1            | Floors               | Ground + two upper storeys                                                                                                                                                                                                                                                                                                                                                                                                                                             |
| 7.0            |                      | CONSTRUCTION                                                                                                                                                                                                                                                                                                                                                                                                                                                           |
| <b>7.0</b> 7.1 | Plinth               | The plinth is constructed on basalt stone masonry and cladded by yellow basalt stone.                                                                                                                                                                                                                                                                                                                                                                                  |
| 7.2            | Walls                | The walls are also constructed on stone masonry and covered with lime plaster externally with fenestrations and pilasters and internally the walls are oil painted with pink colour paint.                                                                                                                                                                                                                                                                             |
| 7.3            | Floors               | Timber-framed floors with kotah flooring in the corridor, exquisite Minton and marble tiles seen in the interiors.                                                                                                                                                                                                                                                                                                                                                     |
| 7.4            | Stairs               | Timber-framed staircase with timber tread/risers and elegant timber balusters                                                                                                                                                                                                                                                                                                                                                                                          |
| 7.5            | Openings             | Rectangular bay window openings in stone with timber-framed windows inset seen in the front façade along timber chajjas above it and balconies at the topmost floor with Italianate balusters.                                                                                                                                                                                                                                                                         |
| 7.6            | Roofing              | Sloping Mangalore tiled roof supported by timber framing.                                                                                                                                                                                                                                                                                                                                                                                                              |
| 7.7            | Articulation         | Neo classical fenestrations seen below the window openings and at the entrance along with heavy cornice bands running along the façade. All the ornamentation is done in lime plaster. Stained glass panels are present in the front façade in the first floor.                                                                                                                                                                                                        |
| 7.8            | Finishes             | Walls The walls are also constructed on stone masonry and covered with lime plaster externally with fenestrations and pilasters and internally the walls are oil painted with pink colour paint.  Floor Timber-framed floors with kotah flooring in the corridor, exquisite Minton and marble tiles seen in the interiors. Few have modern tiling in other areas.  Staircase                                                                                           |