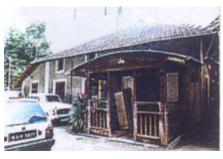

### 470 SWAMI PREMPURI ASHRAM TRUST BUILDING

| 471 | KHAREGHAT COLONY           |                                                                                                                |
|-----|----------------------------|----------------------------------------------------------------------------------------------------------------|
|     |                            | Common Ref no: 2005/GII/471                                                                                    |
|     | F F                        | Card No.155                                                                                                    |
|     | L CONTRACTOR L             | Ward (Part) D Ward (Part II)                                                                                   |
|     |                            | CS No. 434                                                                                                     |
|     |                            | Plot Area 44076.15 sq m                                                                                        |
|     |                            | B U Area NA                                                                                                    |
|     |                            | Date 8th February 05                                                                                           |
|     |                            | Record by Malini Rajalakshmi                                                                                   |
|     |                            | Review by Aishwarya Tipnis                                                                                     |
|     | ON                         | Int MR Ext MR                                                                                                  |
|     |                            | Photo Ref :471a- 471r                                                                                          |
| 1.0 |                            | DENOMINATION                                                                                                   |
| 1.1 | Name of Premises           | Khareghat colony                                                                                               |
| 1.2 | Earlier Name               | Khareghat colony                                                                                               |
| 1.4 | Built In                   | 1917 Extension Date(if any): NA                                                                                |
|     |                            |                                                                                                                |
| 2.0 |                            | ACCESS ROADS                                                                                                   |
| 2.1 | Main                       | N S Patkar Marg (Hughes Road)                                                                                  |
| 2.2 | Subsidiary                 | Babulnath Marg                                                                                                 |
|     |                            | -                                                                                                              |
| 3.0 |                            | OWNERSHIP PATTERN                                                                                              |
| 3.1 | Present                    | Trust (Bmbay Parsee Panchayat)                                                                                 |
| 3.2 | Past                       | Trust (Bombay Parsee Panchayat)                                                                                |
| 3.3 | Status                     | Tenanted                                                                                                       |
|     |                            |                                                                                                                |
| 4.0 |                            | USE                                                                                                            |
| 4.1 | Present                    | Residential                                                                                                    |
| 4.2 | Past                       | Residential                                                                                                    |
| 4.3 | Usage                      | Regular(Daily)                                                                                                 |
|     |                            |                                                                                                                |
| 5.0 |                            | SIGNIFICANCE & VALUE CLASSIFICATION                                                                            |
| 5.1 | Townscape(Natural/Manmade) | Amongst the first group housing schemes in Bombay, the Khareghat Colony,                                       |
|     |                            | with 29 residential units meant exclusively for the Parsees. Built at the important                            |
|     |                            | junction of Babulnath Road and NS Patkar Marg, on a sloping plot with                                          |
|     |                            | Babulnath Temple to the south and the Parsee Towers of Silence to the west.                                    |
|     |                            | The colony is characterised by the its modest scale of ground plus two storeyed                                |
|     | 1.111.1.15                 | units, along the slope of the site.                                                                            |
| 5.2 | Architectural Description  | Planning                                                                                                       |
|     |                            | The site has 2 main entrances, one from the Babulnath road marked by a                                         |
|     |                            | memorial erected for the Zorastrians and the second one from the NS Patkar                                     |
|     |                            | Marg marked by a statue of Muncherji Pestonji Khareghat who is said to have                                    |
|     |                            | gifted the site to the Parsee Panchayat. There is a side entrance for the people                               |
|     |                            | coming to the Tower of Silence. The site has residential units, a museum and                                   |
|     |                            | beyond it lie the Tower of silence.  The recidential units are two to three storage high. There are around ten |
|     |                            | The residential units are two to three storeys high. There are around ten                                      |
|     |                            | different typologies of units. One such typology which forms the front row along                               |
|     |                            | the N S Patkar Marg has 3 storeys with 3 flats on each side of the main                                        |
| L   | 1                          | staircase Each flat has recessed balconies in the front façade. Each flat has a                                |

| 471 | KHAREGHAT COLONY     |                                                                                                                                                                                                                                                                                                                                                                                                                                                                                                                                                                                                                                                                                                                                                                                                                                                                                                                                                                                                                                                                                                                                                                                                                                                                                                                                                                                                                                                                                                                                                                                                                                                                             |
|-----|----------------------|-----------------------------------------------------------------------------------------------------------------------------------------------------------------------------------------------------------------------------------------------------------------------------------------------------------------------------------------------------------------------------------------------------------------------------------------------------------------------------------------------------------------------------------------------------------------------------------------------------------------------------------------------------------------------------------------------------------------------------------------------------------------------------------------------------------------------------------------------------------------------------------------------------------------------------------------------------------------------------------------------------------------------------------------------------------------------------------------------------------------------------------------------------------------------------------------------------------------------------------------------------------------------------------------------------------------------------------------------------------------------------------------------------------------------------------------------------------------------------------------------------------------------------------------------------------------------------------------------------------------------------------------------------------------------------|
| 5.3 | Intrinsic            | living room, 4 bed rooms and a toilet. The Dining and kitchen on the rear side is planned in such a way that it creates a court in the centre. A fire escape staircase in the rear accessed from a common lobby of the 2 flats runs throughout from top to Ground floor. One of the buildings in the first row has a striking elevation with the main entrance marked with 4 columns at the centre of which is the rectangular door crowned with a semicircular ventilator. The living rooms have bay windows. This building is said to be the first building, which was constructed in the site.  Most of the other units have a central staircase leading to two wings on either side. Some others have the staircase on one end and residential wing on the other end. Most of the bedrooms in the residential units have bay windows. There is also another single storeyed old structure called the Rawan Bunglies with 5 rooms in a row with attached toilets and kitchen. The dead bodies of the Parsees were taken to this place before taking to the Tower of Silence. The Tower of silence stands at the highest point of the site away from the residential units by a huge garden. It is marked by an entrance gate.  Stylistic Classification  Built in the Colonial hybrid style, the building is characterised by sloping Mangalore tiled roofs, verandahs with timber balusters, pilasters in stucco plaster, rectangular and semi-circular arched openings with fanlights, Tuscan columns and decorative gables with rose windows.  Character Defining Elements  External  Wooden brackets, bay windows, gables, chimney, fire escape stair case, circular |
|     |                      | windows in the front façade, decorative cornices, projecting and recessed balconies, rectangular windows with keystones in the center, arched openings Internal  Timber staircases with decorative newel posts, pitched roof supported on timber trusses, verandahs with timber railings and trellises and in filled timber louvers,                                                                                                                                                                                                                                                                                                                                                                                                                                                                                                                                                                                                                                                                                                                                                                                                                                                                                                                                                                                                                                                                                                                                                                                                                                                                                                                                        |
| 5.4 | Value Classification | Existing Grade: Grade III Recommended Grade: Grade II B A(arc),B(per),B(des),C(seh),G(grp),E,F                                                                                                                                                                                                                                                                                                                                                                                                                                                                                                                                                                                                                                                                                                                                                                                                                                                                                                                                                                                                                                                                                                                                                                                                                                                                                                                                                                                                                                                                                                                                                                              |
| 6.0 |                      | TOPOGRAPHY                                                                                                                                                                                                                                                                                                                                                                                                                                                                                                                                                                                                                                                                                                                                                                                                                                                                                                                                                                                                                                                                                                                                                                                                                                                                                                                                                                                                                                                                                                                                                                                                                                                                  |
| 6.1 | Floors               | Museum has G+1 Raawan Bunglies has Ground floor Most of the residential units have G+ 2; some have G+1; and some have G+3                                                                                                                                                                                                                                                                                                                                                                                                                                                                                                                                                                                                                                                                                                                                                                                                                                                                                                                                                                                                                                                                                                                                                                                                                                                                                                                                                                                                                                                                                                                                                   |
| 7.0 |                      | CONSTRUCTION                                                                                                                                                                                                                                                                                                                                                                                                                                                                                                                                                                                                                                                                                                                                                                                                                                                                                                                                                                                                                                                                                                                                                                                                                                                                                                                                                                                                                                                                                                                                                                                                                                                                |
| 7.1 | Plinth               | Most of the residential units and Raawan bunglies have masonry plinth is in grey basalt stone                                                                                                                                                                                                                                                                                                                                                                                                                                                                                                                                                                                                                                                                                                                                                                                                                                                                                                                                                                                                                                                                                                                                                                                                                                                                                                                                                                                                                                                                                                                                                                               |
| 7.2 | Walls                | Most of the old residential units are timber-framed structures with brick infill. The buildings constructed in 1900s have brick load bearing walls                                                                                                                                                                                                                                                                                                                                                                                                                                                                                                                                                                                                                                                                                                                                                                                                                                                                                                                                                                                                                                                                                                                                                                                                                                                                                                                                                                                                                                                                                                                          |
| 7.3 | Floor                | Jack arches are used for the flooring in most of the buildings.                                                                                                                                                                                                                                                                                                                                                                                                                                                                                                                                                                                                                                                                                                                                                                                                                                                                                                                                                                                                                                                                                                                                                                                                                                                                                                                                                                                                                                                                                                                                                                                                             |
| 7.4 | Stairs               | Most of the staircases are in timber with timber hand rails, posts and top rail; Some of them have concrete stairs with timber hand rails, posts and top rail; very few residential units have concrete stairs with cast iron hand rails and timber posts and top rail.                                                                                                                                                                                                                                                                                                                                                                                                                                                                                                                                                                                                                                                                                                                                                                                                                                                                                                                                                                                                                                                                                                                                                                                                                                                                                                                                                                                                     |
| 7.5 | Openings             | Rectangular openings with a pair of timber framed and glass shutters opening to the inside and the other pair opening to the outside; 2 shutter and 4 shutter                                                                                                                                                                                                                                                                                                                                                                                                                                                                                                                                                                                                                                                                                                                                                                                                                                                                                                                                                                                                                                                                                                                                                                                                                                                                                                                                                                                                                                                                                                               |