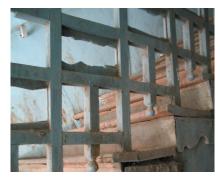

| 470 | SWAMI PREMPURI ASHR  | AM TRUST BUILDING                                                                                                                                                                                                                                                                                                                                                                                                                                                                                                                                                                                                              |
|-----|----------------------|--------------------------------------------------------------------------------------------------------------------------------------------------------------------------------------------------------------------------------------------------------------------------------------------------------------------------------------------------------------------------------------------------------------------------------------------------------------------------------------------------------------------------------------------------------------------------------------------------------------------------------|
|     |                      | Stylistic Classification                                                                                                                                                                                                                                                                                                                                                                                                                                                                                                                                                                                                       |
|     |                      | The original building was a Neo Classical Basalt stone structure of the early                                                                                                                                                                                                                                                                                                                                                                                                                                                                                                                                                  |
|     |                      | 20th century. This however has been virtually encased with an RCC framed                                                                                                                                                                                                                                                                                                                                                                                                                                                                                                                                                       |
|     |                      | structure of a mid 20th century revivalist genre with pseudo Islamic arch                                                                                                                                                                                                                                                                                                                                                                                                                                                                                                                                                      |
|     |                      | profiles, floret motifs and such revivalist motifs in cement concrete.                                                                                                                                                                                                                                                                                                                                                                                                                                                                                                                                                         |
| 5.4 | Intrinsic            | Character Defining Elements                                                                                                                                                                                                                                                                                                                                                                                                                                                                                                                                                                                                    |
|     |                      | Internal                                                                                                                                                                                                                                                                                                                                                                                                                                                                                                                                                                                                                       |
|     |                      | Half louvred and half paneled doors, Minton tiles on floors, Carved stone hand rails                                                                                                                                                                                                                                                                                                                                                                                                                                                                                                                                           |
|     |                      | External                                                                                                                                                                                                                                                                                                                                                                                                                                                                                                                                                                                                                       |
|     |                      | The longer wing facing the N S Patkar Marg has five semicircular decoratiive arches on the ground floor with 2 windows, each one flanked by 2 pillars on either side with circular openings above each. There is a minor entrance from N S Patkar Marg crowned by a triangular pediment carved in stone. The first floor has rectangular windows decorated with carvings in stone above. The main entry to the building from the corner is flanked by a double shutter full window on either side. The first floor balcony has stone hand rails and 2 small circular balconies resting on heavily carved stone beams on either |
|     |                      | side, above the full window. The other floors have simple rectangular                                                                                                                                                                                                                                                                                                                                                                                                                                                                                                                                                          |
|     |                      | windows along the long and short wing. The corner façade has single shutter                                                                                                                                                                                                                                                                                                                                                                                                                                                                                                                                                    |
|     |                      | windows flanked by decorative columns.                                                                                                                                                                                                                                                                                                                                                                                                                                                                                                                                                                                         |
| 5.5 | Value Classification | Existing Grade: Grade III Recommended Grade: to be deleted                                                                                                                                                                                                                                                                                                                                                                                                                                                                                                                                                                     |
| 5.5 |                      | E, I(sec), G(grp)                                                                                                                                                                                                                                                                                                                                                                                                                                                                                                                                                                                                              |
|     |                      | 7 (***)7 **(3)*/                                                                                                                                                                                                                                                                                                                                                                                                                                                                                                                                                                                                               |
| 6.0 |                      | TOPOGRAPHY                                                                                                                                                                                                                                                                                                                                                                                                                                                                                                                                                                                                                     |
| 6.1 | Floors               | Ground + 5 floors                                                                                                                                                                                                                                                                                                                                                                                                                                                                                                                                                                                                              |
| 7.0 |                      | CONSTRUCTION                                                                                                                                                                                                                                                                                                                                                                                                                                                                                                                                                                                                                   |
| 7.1 | Plinth               | 1 ft high masonry plinth in buff basalt stone                                                                                                                                                                                                                                                                                                                                                                                                                                                                                                                                                                                  |
| 7.2 | Walls                | External wall in brick with buff basalt stone facing, Internal walls in brick                                                                                                                                                                                                                                                                                                                                                                                                                                                                                                                                                  |
| 7.3 | Floor                | Brick coba on timber boardings resting on timber joists supported by timber beams which has steel sections on both sides; Balconies on the first floor has stone floor.                                                                                                                                                                                                                                                                                                                                                                                                                                                        |
|     |                      | Original Minton tile flooring survives on the lower floor.                                                                                                                                                                                                                                                                                                                                                                                                                                                                                                                                                                     |
| 7.4 | Stairs               | Two stair cases in reinforced concrete, one accessed from the N S Patkar                                                                                                                                                                                                                                                                                                                                                                                                                                                                                                                                                       |
|     |                      | Marg and the other accessed from the Babulnath marg.                                                                                                                                                                                                                                                                                                                                                                                                                                                                                                                                                                           |
| 7.5 | Openings             | Pseudo Norman windows on the ground floor, rectangular windows with decoration above on the first floor, circular ventilators above windows on ground floor, Ventilators with wooden frame and glass panels above doors                                                                                                                                                                                                                                                                                                                                                                                                        |
|     |                      | and windows on the other floors.                                                                                                                                                                                                                                                                                                                                                                                                                                                                                                                                                                                               |
| 7.6 | Roofing              | Lime Concrete roof laid over timber boardings resting on timber joists                                                                                                                                                                                                                                                                                                                                                                                                                                                                                                                                                         |
| 7.5 |                      | supported by timber beams                                                                                                                                                                                                                                                                                                                                                                                                                                                                                                                                                                                                      |
| 7.7 | A.C. J.C.            |                                                                                                                                                                                                                                                                                                                                                                                                                                                                                                                                                                                                                                |
| 7.7 | Articulation         | Carvings on the Norman windows, decorative triangular pediment in stone over the subsidiary entrance, decorative concrete and stone handrails                                                                                                                                                                                                                                                                                                                                                                                                                                                                                  |
| 7.8 | Finishes             | Walls Buff basalt stone facing for the walls, Internal walls have white limewash                                                                                                                                                                                                                                                                                                                                                                                                                                                                                                                                               |

| 470  | SWAMI PREMPURI ASHRA                 | AM TRUST BUILDING                                                                  |
|------|--------------------------------------|------------------------------------------------------------------------------------|
|      |                                      | Flooring                                                                           |
|      |                                      | Minton tiles on ground floor of the longer wing and the corner wing and            |
|      |                                      | granite flooring in the shorter wing; First floor has minton tiles and all other   |
|      |                                      | floors have ceramic tiles                                                          |
|      |                                      | Staircases                                                                         |
|      |                                      | 2 reinforced concrete staircases have wooden hand rails and posts                  |
| 7.9  | Interiors(Movable&Immovable)         | Windows on the rear side has exposed stone sills, patterns created by              |
|      |                                      | minton tiles on the first floor, Collection of paintings and old furniture, carved |
|      |                                      | stone hand rails                                                                   |
| 7.10 | Compound/Fence/Gate                  | Brick wall on 2 sides, no compound wall on the side of the roads                   |
| 7.11 | Curtilege/ Unbuilt space/out         | No outbuildings on the site                                                        |
|      | buildings/landscape                  |                                                                                    |
|      |                                      |                                                                                    |
| 8.0  |                                      | SERVICES & UTILITIES                                                               |
| 8.1  | Lighting                             | Tube lights and bulbs inside offices and residences                                |
| 8.2  | Ventilation                          | Arched Glass ventilators above the windows                                         |
| 8.3  | Electricity                          | BEST                                                                               |
| 8.4  | Water Supply                         | BMC                                                                                |
| 8.5  | Drainage (Plumbing and sanitatition) | Rain water pipes and drainage pipes running along the rear face of the             |
|      |                                      | building, water pipes running along the façade facing the main roads.              |
|      |                                      | Waterpipes piercing through the ventilators and round opening above the            |
|      |                                      | windows                                                                            |
| 8.6  | Fire Precaution                      | No precautions taken                                                               |
| 8.7  | Other (HVAC/BMC/Security             | Entrance manned by security guard                                                  |
|      | Systems)                             |                                                                                    |
|      |                                      |                                                                                    |
| 9.0  |                                      | CONDITION                                                                          |
| 9.1  | Plinth                               | No damage of plinth observed                                                       |
| 9.2  | Walls                                | Discoloration of stone on all facades, flaking and efflorescence of stone,         |
|      |                                      | dampness on walls, dry moss mainly on the corner façade, dry moss on the           |
|      |                                      | front and side facades                                                             |
| 9.3  | Floor                                | No damage of minton tiles inside rooms and stone slabs in balconies                |
|      |                                      | recorded                                                                           |
| 9.4  | Stairs                               | The reinforced concrete staircase is in good condition                             |
| 9.5  | Openings                             | No damage of glass panels observed                                                 |
| 9.6  | Roofing                              | Mangalore tiles are in visually good condition, rafters and boards are in good     |
|      |                                      | condition                                                                          |
| 9.7  | Articulation & Finishes              | Dry moss on articulation in stone                                                  |
| 9.8  | Services                             | Leakage of drainage pipes on the South facade                                      |
| 9.9  | Outbuildings                         | No outbuildings in the compound                                                    |
| 9.10 | Overall Condition                    | Fair Maintenance level Irregular                                                   |
|      |                                      |                                                                                    |
| 10.0 |                                      | TRANSFORMATION                                                                     |
| 10.1 | Form                                 | 4 floors have been added to the originally G+1 structure. The original             |
|      |                                      | structure had a pitched roof with mangalore tiles which was demolished for         |
|      |                                      | the addition. RCC Columns have been erected on all 4 sides of the building         |
|      |                                      | for the construction of the upper floors. The columns blocks the view of the       |
|      |                                      | original building. The addition of floors destroys the propotion of the original   |
|      |                                      | building;                                                                          |