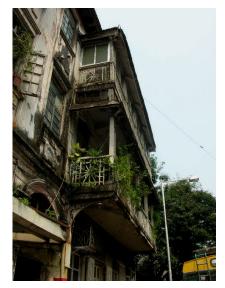

| Common Ref no: 2005/GII/470  Card No. 154  Ward (Part) D Ward (Part II)  CS No. 418  Plot Area 917.05 sq m  B U Area NA  Date 9th February 05  Record by Malini Rajalakshmi  Review by Sheetal Gandhi | TUINATH MARO              |
|-------------------------------------------------------------------------------------------------------------------------------------------------------------------------------------------------------|---------------------------|
| Plot Area 917.05 sq m B U Area NA Date 9th February 05 Record by Malini Rajalakshmi                                                                                                                   | U.NATH WARO               |
| Plot Area 917.05 sq m B U Area NA Date 9th February 05 Record by Malini Rajalakshmi                                                                                                                   | MATH MARO 5               |
| Plot Area 917.05 sq m B U Area NA Date 9th February 05 Record by Malini Rajalakshmi                                                                                                                   | 7 700                     |
| B U Area NA  Date 9th February 05  Record by Malini Rajalakshmi                                                                                                                                       |                           |
| Date 9th February 05 Record by Malini Rajalakshmi                                                                                                                                                     | 311 115                   |
| Record by Malini Rajalakshmi                                                                                                                                                                          |                           |
|                                                                                                                                                                                                       | 8 <b>/ 1</b>              |
| Review by Sheetal Gandhi                                                                                                                                                                              | N.S. PATKAR WARC          |
| 1                                                                                                                                                                                                     | OATKAR ROAD               |
| Int MR Ext MR                                                                                                                                                                                         | N.S. IGHE                 |
| Photo Ref 470a – 470                                                                                                                                                                                  |                           |
| 1.0 DENOMINATION                                                                                                                                                                                      |                           |
| 1.1 Name of Premises Swami Prempuri Ashram Trust Building                                                                                                                                             |                           |
| 1.2 Earlier Name Aurora House                                                                                                                                                                         |                           |
| 1.3 Built In 1930 Extension Date(if any): 2 <sup>nd</sup> and 3 <sup>rd</sup> floors ad                                                                                                               | Ided in 1975, 4th and 5th |
| added in 1980s                                                                                                                                                                                        |                           |
|                                                                                                                                                                                                       |                           |
| 2.0 ACCESS ROADS                                                                                                                                                                                      |                           |
| 2.1 Main N S Patkar Marg (Hughes Road)                                                                                                                                                                |                           |
| 2.2 Subsidiary Babulnath Marg                                                                                                                                                                         |                           |
|                                                                                                                                                                                                       |                           |
| 3.0 OWNERSHIP PATTERN                                                                                                                                                                                 |                           |
| 3.1 Present Trust [Prempuri Ashram Trust]                                                                                                                                                             |                           |
| 3.2 Past Private[ Maharaja of Indore]                                                                                                                                                                 |                           |
| 3.3 Status Tenanted                                                                                                                                                                                   |                           |
|                                                                                                                                                                                                       |                           |
| 4.0 USE                                                                                                                                                                                               |                           |
| 4.1 Present Residence on first floor, Offices on all other floors.                                                                                                                                    |                           |
| 4.2 Past Guest house                                                                                                                                                                                  |                           |
| 4.3 Usage Commercial and residential                                                                                                                                                                  |                           |
|                                                                                                                                                                                                       |                           |
| 5.0 SIGNIFICANCE & VALUE CLASSIFICATION                                                                                                                                                               | O N                       |
| 5.1 Townscape(Natural/Manmade) A striking corner building at the junction of N S Pa                                                                                                                   |                           |
| Marg , the Ashram stands opposite to the subsidi                                                                                                                                                      |                           |
| Kareghat colony on Babulnath marg and the Parsi t                                                                                                                                                     | ,                         |
| Marg. Accessed well by BEST buses , close to Cha                                                                                                                                                      |                           |
| the building has a highly ornate façade in buff basal                                                                                                                                                 |                           |
| 5.3 Architectural Description Planning                                                                                                                                                                |                           |
| Designed as a corner building, it has a long wing alc                                                                                                                                                 | ong the N S Patkar Marg   |
| and a shorter wing along the Babulnath Marg both c                                                                                                                                                    |                           |
| floor has main entry at the corner marked by a circul                                                                                                                                                 |                           |
| projecting out at the first floor. This balcony is flanke                                                                                                                                             | ed by 2 smaller circular  |
| balconies on both sides. The main staircase is on th                                                                                                                                                  |                           |
| accessed from the Babulnath Marg. There are two e                                                                                                                                                     |                           |
| Patkar Marg – a subsidiary entrance gate leading to                                                                                                                                                   |                           |
| from the South façade of the building and is a minor                                                                                                                                                  |                           |
| the North end of the longer wing.                                                                                                                                                                     |                           |
|                                                                                                                                                                                                       |                           |

| 470 | SWAMI PREMPURI ASHR  | AM TRUST BUILDING                                                                                                                                                                                                                                                                                                                                                                                                                                                                                                                                                                                                              |
|-----|----------------------|--------------------------------------------------------------------------------------------------------------------------------------------------------------------------------------------------------------------------------------------------------------------------------------------------------------------------------------------------------------------------------------------------------------------------------------------------------------------------------------------------------------------------------------------------------------------------------------------------------------------------------|
|     |                      | Stylistic Classification                                                                                                                                                                                                                                                                                                                                                                                                                                                                                                                                                                                                       |
|     |                      | The original building was a Neo Classical Basalt stone structure of the early                                                                                                                                                                                                                                                                                                                                                                                                                                                                                                                                                  |
|     |                      | 20th century. This however has been virtually encased with an RCC framed                                                                                                                                                                                                                                                                                                                                                                                                                                                                                                                                                       |
|     |                      | structure of a mid 20th century revivalist genre with pseudo Islamic arch                                                                                                                                                                                                                                                                                                                                                                                                                                                                                                                                                      |
|     |                      | profiles, floret motifs and such revivalist motifs in cement concrete.                                                                                                                                                                                                                                                                                                                                                                                                                                                                                                                                                         |
| 5.4 | Intrinsic            | Character Defining Elements                                                                                                                                                                                                                                                                                                                                                                                                                                                                                                                                                                                                    |
|     |                      | Internal                                                                                                                                                                                                                                                                                                                                                                                                                                                                                                                                                                                                                       |
|     |                      | Half louvred and half paneled doors, Minton tiles on floors, Carved stone hand rails                                                                                                                                                                                                                                                                                                                                                                                                                                                                                                                                           |
|     |                      | External                                                                                                                                                                                                                                                                                                                                                                                                                                                                                                                                                                                                                       |
|     |                      | The longer wing facing the N S Patkar Marg has five semicircular decoratiive arches on the ground floor with 2 windows, each one flanked by 2 pillars on either side with circular openings above each. There is a minor entrance from N S Patkar Marg crowned by a triangular pediment carved in stone. The first floor has rectangular windows decorated with carvings in stone above. The main entry to the building from the corner is flanked by a double shutter full window on either side. The first floor balcony has stone hand rails and 2 small circular balconies resting on heavily carved stone beams on either |
|     |                      | side, above the full window. The other floors have simple rectangular                                                                                                                                                                                                                                                                                                                                                                                                                                                                                                                                                          |
|     |                      | windows along the long and short wing. The corner façade has single shutter                                                                                                                                                                                                                                                                                                                                                                                                                                                                                                                                                    |
|     |                      | windows flanked by decorative columns.                                                                                                                                                                                                                                                                                                                                                                                                                                                                                                                                                                                         |
| 5.5 | Value Classification | Existing Grade: Grade III Recommended Grade: to be deleted                                                                                                                                                                                                                                                                                                                                                                                                                                                                                                                                                                     |
| 5.5 |                      | E, I(sec), G(grp)                                                                                                                                                                                                                                                                                                                                                                                                                                                                                                                                                                                                              |
|     |                      | 7 (***)7 **(3)*/                                                                                                                                                                                                                                                                                                                                                                                                                                                                                                                                                                                                               |
| 6.0 |                      | TOPOGRAPHY                                                                                                                                                                                                                                                                                                                                                                                                                                                                                                                                                                                                                     |
| 6.1 | Floors               | Ground + 5 floors                                                                                                                                                                                                                                                                                                                                                                                                                                                                                                                                                                                                              |
| 7.0 |                      | CONSTRUCTION                                                                                                                                                                                                                                                                                                                                                                                                                                                                                                                                                                                                                   |
| 7.1 | Plinth               | 1 ft high masonry plinth in buff basalt stone                                                                                                                                                                                                                                                                                                                                                                                                                                                                                                                                                                                  |
| 7.2 | Walls                | External wall in brick with buff basalt stone facing, Internal walls in brick                                                                                                                                                                                                                                                                                                                                                                                                                                                                                                                                                  |
| 7.3 | Floor                | Brick coba on timber boardings resting on timber joists supported by timber beams which has steel sections on both sides; Balconies on the first floor has stone floor.                                                                                                                                                                                                                                                                                                                                                                                                                                                        |
|     |                      | Original Minton tile flooring survives on the lower floor.                                                                                                                                                                                                                                                                                                                                                                                                                                                                                                                                                                     |
| 7.4 | Stairs               | Two stair cases in reinforced concrete, one accessed from the N S Patkar                                                                                                                                                                                                                                                                                                                                                                                                                                                                                                                                                       |
|     |                      | Marg and the other accessed from the Babulnath marg.                                                                                                                                                                                                                                                                                                                                                                                                                                                                                                                                                                           |
| 7.5 | Openings             | Pseudo Norman windows on the ground floor, rectangular windows with decoration above on the first floor, circular ventilators above windows on ground floor, Ventilators with wooden frame and glass panels above doors                                                                                                                                                                                                                                                                                                                                                                                                        |
|     |                      | and windows on the other floors.                                                                                                                                                                                                                                                                                                                                                                                                                                                                                                                                                                                               |
| 7.6 | Roofing              | Lime Concrete roof laid over timber boardings resting on timber joists                                                                                                                                                                                                                                                                                                                                                                                                                                                                                                                                                         |
| 7.5 |                      | supported by timber beams                                                                                                                                                                                                                                                                                                                                                                                                                                                                                                                                                                                                      |
| 7.7 | A.C. J.C.            |                                                                                                                                                                                                                                                                                                                                                                                                                                                                                                                                                                                                                                |
| 7.7 | Articulation         | Carvings on the Norman windows, decorative triangular pediment in stone over the subsidiary entrance, decorative concrete and stone handrails                                                                                                                                                                                                                                                                                                                                                                                                                                                                                  |
| 7.8 | Finishes             | Walls Buff basalt stone facing for the walls, Internal walls have white limewash                                                                                                                                                                                                                                                                                                                                                                                                                                                                                                                                               |

| 470  | SWAMI PREMPURI ASHRA                 | AM TRUST BUILDING                                                                  |
|------|--------------------------------------|------------------------------------------------------------------------------------|
|      |                                      | Flooring                                                                           |
|      |                                      | Minton tiles on ground floor of the longer wing and the corner wing and            |
|      |                                      | granite flooring in the shorter wing; First floor has minton tiles and all other   |
|      |                                      | floors have ceramic tiles                                                          |
|      |                                      | Staircases                                                                         |
|      |                                      | 2 reinforced concrete staircases have wooden hand rails and posts                  |
| 7.9  | Interiors(Movable&Immovable)         | Windows on the rear side has exposed stone sills, patterns created by              |
|      |                                      | minton tiles on the first floor, Collection of paintings and old furniture, carved |
|      |                                      | stone hand rails                                                                   |
| 7.10 | Compound/Fence/Gate                  | Brick wall on 2 sides, no compound wall on the side of the roads                   |
| 7.11 | Curtilege/ Unbuilt space/out         | No outbuildings on the site                                                        |
|      | buildings/landscape                  |                                                                                    |
|      |                                      |                                                                                    |
| 8.0  |                                      | SERVICES & UTILITIES                                                               |
| 8.1  | Lighting                             | Tube lights and bulbs inside offices and residences                                |
| 8.2  | Ventilation                          | Arched Glass ventilators above the windows                                         |
| 8.3  | Electricity                          | BEST                                                                               |
| 8.4  | Water Supply                         | BMC                                                                                |
| 8.5  | Drainage (Plumbing and sanitatition) | Rain water pipes and drainage pipes running along the rear face of the             |
|      |                                      | building, water pipes running along the façade facing the main roads.              |
|      |                                      | Waterpipes piercing through the ventilators and round opening above the            |
|      |                                      | windows                                                                            |
| 8.6  | Fire Precaution                      | No precautions taken                                                               |
| 8.7  | Other (HVAC/BMC/Security             | Entrance manned by security guard                                                  |
|      | Systems)                             |                                                                                    |
|      |                                      |                                                                                    |
| 9.0  |                                      | CONDITION                                                                          |
| 9.1  | Plinth                               | No damage of plinth observed                                                       |
| 9.2  | Walls                                | Discoloration of stone on all facades, flaking and efflorescence of stone,         |
|      |                                      | dampness on walls, dry moss mainly on the corner façade, dry moss on the           |
|      |                                      | front and side facades                                                             |
| 9.3  | Floor                                | No damage of minton tiles inside rooms and stone slabs in balconies                |
|      |                                      | recorded                                                                           |
| 9.4  | Stairs                               | The reinforced concrete staircase is in good condition                             |
| 9.5  | Openings                             | No damage of glass panels observed                                                 |
| 9.6  | Roofing                              | Mangalore tiles are in visually good condition, rafters and boards are in good     |
|      |                                      | condition                                                                          |
| 9.7  | Articulation & Finishes              | Dry moss on articulation in stone                                                  |
| 9.8  | Services                             | Leakage of drainage pipes on the South facade                                      |
| 9.9  | Outbuildings                         | No outbuildings in the compound                                                    |
| 9.10 | Overall Condition                    | Fair Maintenance level Irregular                                                   |
|      |                                      |                                                                                    |
| 10.0 |                                      | TRANSFORMATION                                                                     |
| 10.1 | Form                                 | 4 floors have been added to the originally G+1 structure. The original             |
|      |                                      | structure had a pitched roof with mangalore tiles which was demolished for         |
|      |                                      | the addition. RCC Columns have been erected on all 4 sides of the building         |
|      |                                      | for the construction of the upper floors. The columns blocks the view of the       |
|      |                                      | original building. The addition of floors destroys the propotion of the original   |
|      |                                      | building;                                                                          |

| 470  | SWAMI PREMPURI ASHRA    | AM TRUST BUILDING                                                                                                                                                                                                                                                                                                                                                                                                                                                                                                                                                                                                             |
|------|-------------------------|-------------------------------------------------------------------------------------------------------------------------------------------------------------------------------------------------------------------------------------------------------------------------------------------------------------------------------------------------------------------------------------------------------------------------------------------------------------------------------------------------------------------------------------------------------------------------------------------------------------------------------|
| 10.2 | Structure               | Columns have been erected on all 4 sides of the building for the construction of the 2 <sup>nd</sup> , 3 <sup>rd</sup> , 4 <sup>th</sup> and 5 <sup>th</sup> floors. The structure has changed from G+1 to a G+5 structure                                                                                                                                                                                                                                                                                                                                                                                                    |
| 10.3 | Articulation & Finishes | The exterior enveloping of the building in a ghastly pink coloured RCC frame with pseudo revivalist arched concrete frames is a most insensitive addition. However, what needs to be preserved, are the stone ashlar masonry of the original building and its decorative balusters, arched window openings and interior Minton tiles.                                                                                                                                                                                                                                                                                         |
| 11.0 |                         | DP REMARKS/PERCEIVED THREATS                                                                                                                                                                                                                                                                                                                                                                                                                                                                                                                                                                                                  |
| 11.0 |                         | BI REMARKON ERGENED TIMENTO                                                                                                                                                                                                                                                                                                                                                                                                                                                                                                                                                                                                   |
| 12.0 |                         | ADDITIONAL NOTES/REFERENCES/DOCUMENTS AVAILABLE/RECOMMENDATIONS & SUGGESTIONS FOR IMPLEMENTATION There was a single staircase in wood (demolished during the extention) for the original building which was at the center of the longer wing of the building and was accessed from within the building. The original building had a pitched roof with Mangalore tiles. The rounded corner of the building had separate sloping roof.                                                                                                                                                                                          |
| 12.1 | Historical Background   | The building was built by Maharaja of Indore as his guest house. The Maharaja fell in love with Mrs. Bawla and arranged four of his people to murder Mr. Bawla. These people stayed in the first floor of the guest house and killed Mr. Bawla near Hanging gardens. This later on became a court case. After this incident nobody stayed in this building for long till 1936. The building originally had a ground floor and first floor. Later on 4 storeys were added demolishing the sloping roof with mangalore pattern tiles on it. The round corner of the building joining the two wings had a separate sloping roof. |