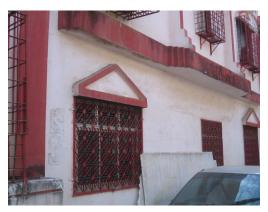

| 470 | SWAMI PREMPURI ASHR  | AM TRUST BUILDING                                                                                                                                                                                                                                                                                                                                                                                                                                                                                                                                                                                                              |
|-----|----------------------|--------------------------------------------------------------------------------------------------------------------------------------------------------------------------------------------------------------------------------------------------------------------------------------------------------------------------------------------------------------------------------------------------------------------------------------------------------------------------------------------------------------------------------------------------------------------------------------------------------------------------------|
|     |                      | Stylistic Classification                                                                                                                                                                                                                                                                                                                                                                                                                                                                                                                                                                                                       |
|     |                      | The original building was a Neo Classical Basalt stone structure of the early                                                                                                                                                                                                                                                                                                                                                                                                                                                                                                                                                  |
|     |                      | 20th century. This however has been virtually encased with an RCC framed                                                                                                                                                                                                                                                                                                                                                                                                                                                                                                                                                       |
|     |                      | structure of a mid 20th century revivalist genre with pseudo Islamic arch                                                                                                                                                                                                                                                                                                                                                                                                                                                                                                                                                      |
|     |                      | profiles, floret motifs and such revivalist motifs in cement concrete.                                                                                                                                                                                                                                                                                                                                                                                                                                                                                                                                                         |
| 5.4 | Intrinsic            | Character Defining Elements                                                                                                                                                                                                                                                                                                                                                                                                                                                                                                                                                                                                    |
|     |                      | Internal                                                                                                                                                                                                                                                                                                                                                                                                                                                                                                                                                                                                                       |
|     |                      | Half louvred and half paneled doors, Minton tiles on floors, Carved stone hand rails                                                                                                                                                                                                                                                                                                                                                                                                                                                                                                                                           |
|     |                      | External                                                                                                                                                                                                                                                                                                                                                                                                                                                                                                                                                                                                                       |
|     |                      | The longer wing facing the N S Patkar Marg has five semicircular decoratiive arches on the ground floor with 2 windows, each one flanked by 2 pillars on either side with circular openings above each. There is a minor entrance from N S Patkar Marg crowned by a triangular pediment carved in stone. The first floor has rectangular windows decorated with carvings in stone above. The main entry to the building from the corner is flanked by a double shutter full window on either side. The first floor balcony has stone hand rails and 2 small circular balconies resting on heavily carved stone beams on either |
|     |                      | side, above the full window. The other floors have simple rectangular                                                                                                                                                                                                                                                                                                                                                                                                                                                                                                                                                          |
|     |                      | windows along the long and short wing. The corner façade has single shutter                                                                                                                                                                                                                                                                                                                                                                                                                                                                                                                                                    |
|     |                      | windows flanked by decorative columns.                                                                                                                                                                                                                                                                                                                                                                                                                                                                                                                                                                                         |
| 5.5 | Value Classification | Existing Grade: Grade III Recommended Grade: to be deleted                                                                                                                                                                                                                                                                                                                                                                                                                                                                                                                                                                     |
| 5.5 |                      | E, I(sec), G(grp)                                                                                                                                                                                                                                                                                                                                                                                                                                                                                                                                                                                                              |
|     |                      | 7 (***)7 **(3)*/                                                                                                                                                                                                                                                                                                                                                                                                                                                                                                                                                                                                               |
| 6.0 |                      | TOPOGRAPHY                                                                                                                                                                                                                                                                                                                                                                                                                                                                                                                                                                                                                     |
| 6.1 | Floors               | Ground + 5 floors                                                                                                                                                                                                                                                                                                                                                                                                                                                                                                                                                                                                              |
| 7.0 |                      | CONSTRUCTION                                                                                                                                                                                                                                                                                                                                                                                                                                                                                                                                                                                                                   |
| 7.1 | Plinth               | 1 ft high masonry plinth in buff basalt stone                                                                                                                                                                                                                                                                                                                                                                                                                                                                                                                                                                                  |
| 7.2 | Walls                | External wall in brick with buff basalt stone facing, Internal walls in brick                                                                                                                                                                                                                                                                                                                                                                                                                                                                                                                                                  |
| 7.3 | Floor                | Brick coba on timber boardings resting on timber joists supported by timber beams which has steel sections on both sides; Balconies on the first floor has stone floor.                                                                                                                                                                                                                                                                                                                                                                                                                                                        |
|     |                      | Original Minton tile flooring survives on the lower floor.                                                                                                                                                                                                                                                                                                                                                                                                                                                                                                                                                                     |
| 7.4 | Stairs               | Two stair cases in reinforced concrete, one accessed from the N S Patkar                                                                                                                                                                                                                                                                                                                                                                                                                                                                                                                                                       |
|     |                      | Marg and the other accessed from the Babulnath marg.                                                                                                                                                                                                                                                                                                                                                                                                                                                                                                                                                                           |
| 7.5 | Openings             | Pseudo Norman windows on the ground floor, rectangular windows with decoration above on the first floor, circular ventilators above windows on ground floor, Ventilators with wooden frame and glass panels above doors                                                                                                                                                                                                                                                                                                                                                                                                        |
|     |                      | and windows on the other floors.                                                                                                                                                                                                                                                                                                                                                                                                                                                                                                                                                                                               |
| 7.6 | Roofing              | Lime Concrete roof laid over timber boardings resting on timber joists                                                                                                                                                                                                                                                                                                                                                                                                                                                                                                                                                         |
| 7.5 |                      | supported by timber beams                                                                                                                                                                                                                                                                                                                                                                                                                                                                                                                                                                                                      |
| 7.7 | A.C. J.C.            |                                                                                                                                                                                                                                                                                                                                                                                                                                                                                                                                                                                                                                |
| 7.7 | Articulation         | Carvings on the Norman windows, decorative triangular pediment in stone over the subsidiary entrance, decorative concrete and stone handrails                                                                                                                                                                                                                                                                                                                                                                                                                                                                                  |
| 7.8 | Finishes             | Walls Buff basalt stone facing for the walls, Internal walls have white limewash                                                                                                                                                                                                                                                                                                                                                                                                                                                                                                                                               |

| 470  | SWAMI PREMPURI ASHRA                 | AM TRUST BUILDING                                                                  |
|------|--------------------------------------|------------------------------------------------------------------------------------|
|      |                                      | Flooring                                                                           |
|      |                                      | Minton tiles on ground floor of the longer wing and the corner wing and            |
|      |                                      | granite flooring in the shorter wing; First floor has minton tiles and all other   |
|      |                                      | floors have ceramic tiles                                                          |
|      |                                      | Staircases                                                                         |
|      |                                      | 2 reinforced concrete staircases have wooden hand rails and posts                  |
| 7.9  | Interiors(Movable&Immovable)         | Windows on the rear side has exposed stone sills, patterns created by              |
|      |                                      | minton tiles on the first floor, Collection of paintings and old furniture, carved |
|      |                                      | stone hand rails                                                                   |
| 7.10 | Compound/Fence/Gate                  | Brick wall on 2 sides, no compound wall on the side of the roads                   |
| 7.11 | Curtilege/ Unbuilt space/out         | No outbuildings on the site                                                        |
|      | buildings/landscape                  |                                                                                    |
|      |                                      |                                                                                    |
| 8.0  |                                      | SERVICES & UTILITIES                                                               |
| 8.1  | Lighting                             | Tube lights and bulbs inside offices and residences                                |
| 8.2  | Ventilation                          | Arched Glass ventilators above the windows                                         |
| 8.3  | Electricity                          | BEST                                                                               |
| 8.4  | Water Supply                         | BMC                                                                                |
| 8.5  | Drainage (Plumbing and sanitatition) | Rain water pipes and drainage pipes running along the rear face of the             |
|      |                                      | building, water pipes running along the façade facing the main roads.              |
|      |                                      | Waterpipes piercing through the ventilators and round opening above the            |
|      |                                      | windows                                                                            |
| 8.6  | Fire Precaution                      | No precautions taken                                                               |
| 8.7  | Other (HVAC/BMC/Security             | Entrance manned by security guard                                                  |
|      | Systems)                             |                                                                                    |
|      |                                      |                                                                                    |
| 9.0  |                                      | CONDITION                                                                          |
| 9.1  | Plinth                               | No damage of plinth observed                                                       |
| 9.2  | Walls                                | Discoloration of stone on all facades, flaking and efflorescence of stone,         |
|      |                                      | dampness on walls, dry moss mainly on the corner façade, dry moss on the           |
|      |                                      | front and side facades                                                             |
| 9.3  | Floor                                | No damage of minton tiles inside rooms and stone slabs in balconies                |
|      |                                      | recorded                                                                           |
| 9.4  | Stairs                               | The reinforced concrete staircase is in good condition                             |
| 9.5  | Openings                             | No damage of glass panels observed                                                 |
| 9.6  | Roofing                              | Mangalore tiles are in visually good condition, rafters and boards are in good     |
|      |                                      | condition                                                                          |
| 9.7  | Articulation & Finishes              | Dry moss on articulation in stone                                                  |
| 9.8  | Services                             | Leakage of drainage pipes on the South facade                                      |
| 9.9  | Outbuildings                         | No outbuildings in the compound                                                    |
| 9.10 | Overall Condition                    | Fair Maintenance level Irregular                                                   |
|      |                                      |                                                                                    |
| 10.0 |                                      | TRANSFORMATION                                                                     |
| 10.1 | Form                                 | 4 floors have been added to the originally G+1 structure. The original             |
|      |                                      | structure had a pitched roof with mangalore tiles which was demolished for         |
|      |                                      | the addition. RCC Columns have been erected on all 4 sides of the building         |
|      |                                      | for the construction of the upper floors. The columns blocks the view of the       |
|      |                                      | original building. The addition of floors destroys the propotion of the original   |
|      |                                      | building;                                                                          |