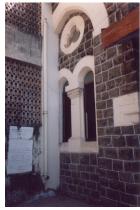

| 470 | SWAMI PREMPURI ASHR  | AM TRUST BUILDING                                                                                                                                                                                                                                                                                                                                                                                                                                                                                                                                                                                                              |
|-----|----------------------|--------------------------------------------------------------------------------------------------------------------------------------------------------------------------------------------------------------------------------------------------------------------------------------------------------------------------------------------------------------------------------------------------------------------------------------------------------------------------------------------------------------------------------------------------------------------------------------------------------------------------------|
|     |                      | Stylistic Classification                                                                                                                                                                                                                                                                                                                                                                                                                                                                                                                                                                                                       |
|     |                      | The original building was a Neo Classical Basalt stone structure of the early                                                                                                                                                                                                                                                                                                                                                                                                                                                                                                                                                  |
|     |                      | 20th century. This however has been virtually encased with an RCC framed                                                                                                                                                                                                                                                                                                                                                                                                                                                                                                                                                       |
|     |                      | structure of a mid 20th century revivalist genre with pseudo Islamic arch                                                                                                                                                                                                                                                                                                                                                                                                                                                                                                                                                      |
|     |                      | profiles, floret motifs and such revivalist motifs in cement concrete.                                                                                                                                                                                                                                                                                                                                                                                                                                                                                                                                                         |
| 5.4 | Intrinsic            | Character Defining Elements                                                                                                                                                                                                                                                                                                                                                                                                                                                                                                                                                                                                    |
|     |                      | Internal                                                                                                                                                                                                                                                                                                                                                                                                                                                                                                                                                                                                                       |
|     |                      | Half louvred and half paneled doors, Minton tiles on floors, Carved stone hand rails                                                                                                                                                                                                                                                                                                                                                                                                                                                                                                                                           |
|     |                      | External                                                                                                                                                                                                                                                                                                                                                                                                                                                                                                                                                                                                                       |
|     |                      | The longer wing facing the N S Patkar Marg has five semicircular decoratiive arches on the ground floor with 2 windows, each one flanked by 2 pillars on either side with circular openings above each. There is a minor entrance from N S Patkar Marg crowned by a triangular pediment carved in stone. The first floor has rectangular windows decorated with carvings in stone above. The main entry to the building from the corner is flanked by a double shutter full window on either side. The first floor balcony has stone hand rails and 2 small circular balconies resting on heavily carved stone beams on either |
|     |                      | side, above the full window. The other floors have simple rectangular                                                                                                                                                                                                                                                                                                                                                                                                                                                                                                                                                          |
|     |                      | windows along the long and short wing. The corner façade has single shutter                                                                                                                                                                                                                                                                                                                                                                                                                                                                                                                                                    |
|     |                      | windows flanked by decorative columns.                                                                                                                                                                                                                                                                                                                                                                                                                                                                                                                                                                                         |
| 5.5 | Value Classification | Existing Grade: Grade III Recommended Grade: to be deleted                                                                                                                                                                                                                                                                                                                                                                                                                                                                                                                                                                     |
| 5.5 |                      | E, I(sec), G(grp)                                                                                                                                                                                                                                                                                                                                                                                                                                                                                                                                                                                                              |
|     |                      | 7 (***)7 **(3)*/                                                                                                                                                                                                                                                                                                                                                                                                                                                                                                                                                                                                               |
| 6.0 |                      | TOPOGRAPHY                                                                                                                                                                                                                                                                                                                                                                                                                                                                                                                                                                                                                     |
| 6.1 | Floors               | Ground + 5 floors                                                                                                                                                                                                                                                                                                                                                                                                                                                                                                                                                                                                              |
| 7.0 |                      | CONSTRUCTION                                                                                                                                                                                                                                                                                                                                                                                                                                                                                                                                                                                                                   |
| 7.1 | Plinth               | 1 ft high masonry plinth in buff basalt stone                                                                                                                                                                                                                                                                                                                                                                                                                                                                                                                                                                                  |
| 7.2 | Walls                | External wall in brick with buff basalt stone facing, Internal walls in brick                                                                                                                                                                                                                                                                                                                                                                                                                                                                                                                                                  |
| 7.3 | Floor                | Brick coba on timber boardings resting on timber joists supported by timber beams which has steel sections on both sides; Balconies on the first floor has stone floor.                                                                                                                                                                                                                                                                                                                                                                                                                                                        |
|     |                      | Original Minton tile flooring survives on the lower floor.                                                                                                                                                                                                                                                                                                                                                                                                                                                                                                                                                                     |
| 7.4 | Stairs               | Two stair cases in reinforced concrete, one accessed from the N S Patkar                                                                                                                                                                                                                                                                                                                                                                                                                                                                                                                                                       |
|     |                      | Marg and the other accessed from the Babulnath marg.                                                                                                                                                                                                                                                                                                                                                                                                                                                                                                                                                                           |
| 7.5 | Openings             | Pseudo Norman windows on the ground floor, rectangular windows with decoration above on the first floor, circular ventilators above windows on ground floor, Ventilators with wooden frame and glass panels above doors                                                                                                                                                                                                                                                                                                                                                                                                        |
|     |                      | and windows on the other floors.                                                                                                                                                                                                                                                                                                                                                                                                                                                                                                                                                                                               |
| 7.6 | Roofing              | Lime Concrete roof laid over timber boardings resting on timber joists                                                                                                                                                                                                                                                                                                                                                                                                                                                                                                                                                         |
| 7.5 |                      | supported by timber beams                                                                                                                                                                                                                                                                                                                                                                                                                                                                                                                                                                                                      |
| 7.7 | A.C. J.C.            |                                                                                                                                                                                                                                                                                                                                                                                                                                                                                                                                                                                                                                |
| 7.7 | Articulation         | Carvings on the Norman windows, decorative triangular pediment in stone over the subsidiary entrance, decorative concrete and stone handrails                                                                                                                                                                                                                                                                                                                                                                                                                                                                                  |
| 7.8 | Finishes             | Walls Buff basalt stone facing for the walls, Internal walls have white limewash                                                                                                                                                                                                                                                                                                                                                                                                                                                                                                                                               |

| 470  | SWAMI PREMPURI ASHRA                 | AM TRUST BUILDING                                                                  |
|------|--------------------------------------|------------------------------------------------------------------------------------|
|      |                                      | Flooring                                                                           |
|      |                                      | Minton tiles on ground floor of the longer wing and the corner wing and            |
|      |                                      | granite flooring in the shorter wing; First floor has minton tiles and all other   |
|      |                                      | floors have ceramic tiles                                                          |
|      |                                      | Staircases                                                                         |
|      |                                      | 2 reinforced concrete staircases have wooden hand rails and posts                  |
| 7.9  | Interiors(Movable&Immovable)         | Windows on the rear side has exposed stone sills, patterns created by              |
|      |                                      | minton tiles on the first floor, Collection of paintings and old furniture, carved |
|      |                                      | stone hand rails                                                                   |
| 7.10 | Compound/Fence/Gate                  | Brick wall on 2 sides, no compound wall on the side of the roads                   |
| 7.11 | Curtilege/ Unbuilt space/out         | No outbuildings on the site                                                        |
|      | buildings/landscape                  |                                                                                    |
|      |                                      |                                                                                    |
| 8.0  |                                      | SERVICES & UTILITIES                                                               |
| 8.1  | Lighting                             | Tube lights and bulbs inside offices and residences                                |
| 8.2  | Ventilation                          | Arched Glass ventilators above the windows                                         |
| 8.3  | Electricity                          | BEST                                                                               |
| 8.4  | Water Supply                         | BMC                                                                                |
| 8.5  | Drainage (Plumbing and sanitatition) | Rain water pipes and drainage pipes running along the rear face of the             |
|      |                                      | building, water pipes running along the façade facing the main roads.              |
|      |                                      | Waterpipes piercing through the ventilators and round opening above the            |
|      |                                      | windows                                                                            |
| 8.6  | Fire Precaution                      | No precautions taken                                                               |
| 8.7  | Other (HVAC/BMC/Security             | Entrance manned by security guard                                                  |
|      | Systems)                             |                                                                                    |
|      |                                      |                                                                                    |
| 9.0  |                                      | CONDITION                                                                          |
| 9.1  | Plinth                               | No damage of plinth observed                                                       |
| 9.2  | Walls                                | Discoloration of stone on all facades, flaking and efflorescence of stone,         |
|      |                                      | dampness on walls, dry moss mainly on the corner façade, dry moss on the           |
|      |                                      | front and side facades                                                             |
| 9.3  | Floor                                | No damage of minton tiles inside rooms and stone slabs in balconies                |
|      |                                      | recorded                                                                           |
| 9.4  | Stairs                               | The reinforced concrete staircase is in good condition                             |
| 9.5  | Openings                             | No damage of glass panels observed                                                 |
| 9.6  | Roofing                              | Mangalore tiles are in visually good condition, rafters and boards are in good     |
|      |                                      | condition                                                                          |
| 9.7  | Articulation & Finishes              | Dry moss on articulation in stone                                                  |
| 9.8  | Services                             | Leakage of drainage pipes on the South facade                                      |
| 9.9  | Outbuildings                         | No outbuildings in the compound                                                    |
| 9.10 | Overall Condition                    | Fair Maintenance level Irregular                                                   |
|      |                                      |                                                                                    |
| 10.0 |                                      | TRANSFORMATION                                                                     |
| 10.1 | Form                                 | 4 floors have been added to the originally G+1 structure. The original             |
|      |                                      | structure had a pitched roof with mangalore tiles which was demolished for         |
|      |                                      | the addition. RCC Columns have been erected on all 4 sides of the building         |
|      |                                      | for the construction of the upper floors. The columns blocks the view of the       |
|      |                                      | original building. The addition of floors destroys the propotion of the original   |
|      |                                      | building;                                                                          |