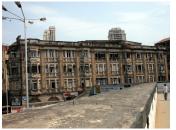

| 470  | SWAMI PREMPURI ASHRA                 | AM TRUST BUILDING                                                                  |
|------|--------------------------------------|------------------------------------------------------------------------------------|
|      |                                      | Flooring                                                                           |
|      |                                      | Minton tiles on ground floor of the longer wing and the corner wing and            |
|      |                                      | granite flooring in the shorter wing; First floor has minton tiles and all other   |
|      |                                      | floors have ceramic tiles                                                          |
|      |                                      | Staircases                                                                         |
|      |                                      | 2 reinforced concrete staircases have wooden hand rails and posts                  |
| 7.9  | Interiors(Movable&Immovable)         | Windows on the rear side has exposed stone sills, patterns created by              |
|      |                                      | minton tiles on the first floor, Collection of paintings and old furniture, carved |
|      |                                      | stone hand rails                                                                   |
| 7.10 | Compound/Fence/Gate                  | Brick wall on 2 sides, no compound wall on the side of the roads                   |
| 7.11 | Curtilege/ Unbuilt space/out         | No outbuildings on the site                                                        |
|      | buildings/landscape                  |                                                                                    |
|      |                                      |                                                                                    |
| 8.0  |                                      | SERVICES & UTILITIES                                                               |
| 8.1  | Lighting                             | Tube lights and bulbs inside offices and residences                                |
| 8.2  | Ventilation                          | Arched Glass ventilators above the windows                                         |
| 8.3  | Electricity                          | BEST                                                                               |
| 8.4  | Water Supply                         | BMC                                                                                |
| 8.5  | Drainage (Plumbing and sanitatition) | Rain water pipes and drainage pipes running along the rear face of the             |
|      |                                      | building, water pipes running along the façade facing the main roads.              |
|      |                                      | Waterpipes piercing through the ventilators and round opening above the            |
|      |                                      | windows                                                                            |
| 8.6  | Fire Precaution                      | No precautions taken                                                               |
| 8.7  | Other (HVAC/BMC/Security             | Entrance manned by security guard                                                  |
|      | Systems)                             |                                                                                    |
|      |                                      |                                                                                    |
| 9.0  |                                      | CONDITION                                                                          |
| 9.1  | Plinth                               | No damage of plinth observed                                                       |
| 9.2  | Walls                                | Discoloration of stone on all facades, flaking and efflorescence of stone,         |
|      |                                      | dampness on walls, dry moss mainly on the corner façade, dry moss on the           |
|      |                                      | front and side facades                                                             |
| 9.3  | Floor                                | No damage of minton tiles inside rooms and stone slabs in balconies                |
|      |                                      | recorded                                                                           |
| 9.4  | Stairs                               | The reinforced concrete staircase is in good condition                             |
| 9.5  | Openings                             | No damage of glass panels observed                                                 |
| 9.6  | Roofing                              | Mangalore tiles are in visually good condition, rafters and boards are in good     |
|      |                                      | condition                                                                          |
| 9.7  | Articulation & Finishes              | Dry moss on articulation in stone                                                  |
| 9.8  | Services                             | Leakage of drainage pipes on the South facade                                      |
| 9.9  | Outbuildings                         | No outbuildings in the compound                                                    |
| 9.10 | Overall Condition                    | Fair Maintenance level Irregular                                                   |
|      |                                      |                                                                                    |
| 10.0 |                                      | TRANSFORMATION                                                                     |
| 10.1 | Form                                 | 4 floors have been added to the originally G+1 structure. The original             |
|      |                                      | structure had a pitched roof with mangalore tiles which was demolished for         |
|      |                                      | the addition. RCC Columns have been erected on all 4 sides of the building         |
|      |                                      | for the construction of the upper floors. The columns blocks the view of the       |
|      |                                      | original building. The addition of floors destroys the propotion of the original   |
|      |                                      | building;                                                                          |

| 470  | SWAMI PREMPURI ASHRA    | AM TRUST BUILDING                                                                                                                                                                                                                                                                                                                                                                                                                                                                                                                                                                                                             |
|------|-------------------------|-------------------------------------------------------------------------------------------------------------------------------------------------------------------------------------------------------------------------------------------------------------------------------------------------------------------------------------------------------------------------------------------------------------------------------------------------------------------------------------------------------------------------------------------------------------------------------------------------------------------------------|
| 10.2 | Structure               | Columns have been erected on all 4 sides of the building for the construction of the 2 <sup>nd</sup> , 3 <sup>rd</sup> , 4 <sup>th</sup> and 5 <sup>th</sup> floors. The structure has changed from G+1 to a G+5 structure                                                                                                                                                                                                                                                                                                                                                                                                    |
| 10.3 | Articulation & Finishes | The exterior enveloping of the building in a ghastly pink coloured RCC frame with pseudo revivalist arched concrete frames is a most insensitive addition. However, what needs to be preserved, are the stone ashlar masonry of the original building and its decorative balusters, arched window openings and interior Minton tiles.                                                                                                                                                                                                                                                                                         |
| 11.0 |                         | DP REMARKS/PERCEIVED THREATS                                                                                                                                                                                                                                                                                                                                                                                                                                                                                                                                                                                                  |
| 11.0 |                         | BI REMARKON ERGENED TIMENTO                                                                                                                                                                                                                                                                                                                                                                                                                                                                                                                                                                                                   |
| 12.0 |                         | ADDITIONAL NOTES/REFERENCES/DOCUMENTS AVAILABLE/RECOMMENDATIONS & SUGGESTIONS FOR IMPLEMENTATION There was a single staircase in wood (demolished during the extention) for the original building which was at the center of the longer wing of the building and was accessed from within the building. The original building had a pitched roof with Mangalore tiles. The rounded corner of the building had separate sloping roof.                                                                                                                                                                                          |
| 12.1 | Historical Background   | The building was built by Maharaja of Indore as his guest house. The Maharaja fell in love with Mrs. Bawla and arranged four of his people to murder Mr. Bawla. These people stayed in the first floor of the guest house and killed Mr. Bawla near Hanging gardens. This later on became a court case. After this incident nobody stayed in this building for long till 1936. The building originally had a ground floor and first floor. Later on 4 storeys were added demolishing the sloping roof with mangalore pattern tiles on it. The round corner of the building joining the two wings had a separate sloping roof. |