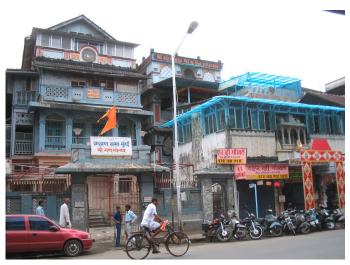

| Common Ref no: 2005/GII/470  Card No. 154  Ward (Part) D Ward (Part II)  CS No. 418  Plot Area 917.05 sq m  B U Area NA  Date 9th February 05  Record by Malini Rajalakshmi  Review by Sheetal Gandhi | TUINATH MARO              |
|-------------------------------------------------------------------------------------------------------------------------------------------------------------------------------------------------------|---------------------------|
| Plot Area 917.05 sq m B U Area NA Date 9th February 05 Record by Malini Rajalakshmi                                                                                                                   | U.NATH WARO               |
| Plot Area 917.05 sq m B U Area NA Date 9th February 05 Record by Malini Rajalakshmi                                                                                                                   | MATH MARO 5               |
| Plot Area 917.05 sq m B U Area NA Date 9th February 05 Record by Malini Rajalakshmi                                                                                                                   | 7 700                     |
| B U Area NA  Date 9th February 05  Record by Malini Rajalakshmi                                                                                                                                       |                           |
| Date 9th February 05 Record by Malini Rajalakshmi                                                                                                                                                     | 311 115                   |
| Record by Malini Rajalakshmi                                                                                                                                                                          |                           |
|                                                                                                                                                                                                       | 8 <b>/ 1</b>              |
| Review by Sheetal Gandhi                                                                                                                                                                              | N.S. PATKAR WARC          |
| 1                                                                                                                                                                                                     | OATKAR ROAD               |
| Int MR Ext MR                                                                                                                                                                                         | N.S. IGHE                 |
| Photo Ref 470a – 470                                                                                                                                                                                  |                           |
| 1.0 DENOMINATION                                                                                                                                                                                      |                           |
| 1.1 Name of Premises Swami Prempuri Ashram Trust Building                                                                                                                                             |                           |
| 1.2 Earlier Name Aurora House                                                                                                                                                                         |                           |
| 1.3 Built In 1930 Extension Date(if any): 2 <sup>nd</sup> and 3 <sup>rd</sup> floors ad                                                                                                               | Ided in 1975, 4th and 5th |
| added in 1980s                                                                                                                                                                                        |                           |
|                                                                                                                                                                                                       |                           |
| 2.0 ACCESS ROADS                                                                                                                                                                                      |                           |
| 2.1 Main N S Patkar Marg (Hughes Road)                                                                                                                                                                |                           |
| 2.2 Subsidiary Babulnath Marg                                                                                                                                                                         |                           |
|                                                                                                                                                                                                       |                           |
| 3.0 OWNERSHIP PATTERN                                                                                                                                                                                 |                           |
| 3.1 Present Trust [Prempuri Ashram Trust]                                                                                                                                                             |                           |
| 3.2 Past Private[ Maharaja of Indore]                                                                                                                                                                 |                           |
| 3.3 Status Tenanted                                                                                                                                                                                   |                           |
|                                                                                                                                                                                                       |                           |
| 4.0 USE                                                                                                                                                                                               |                           |
| 4.1 Present Residence on first floor, Offices on all other floors.                                                                                                                                    |                           |
| 4.2 Past Guest house                                                                                                                                                                                  |                           |
| 4.3 Usage Commercial and residential                                                                                                                                                                  |                           |
|                                                                                                                                                                                                       |                           |
| 5.0 SIGNIFICANCE & VALUE CLASSIFICATION                                                                                                                                                               | O N                       |
| 5.1 Townscape(Natural/Manmade) A striking corner building at the junction of N S Pa                                                                                                                   |                           |
| Marg , the Ashram stands opposite to the subsidi                                                                                                                                                      |                           |
| Kareghat colony on Babulnath marg and the Parsi t                                                                                                                                                     | ,                         |
| Marg. Accessed well by BEST buses , close to Cha                                                                                                                                                      |                           |
| the building has a highly ornate façade in buff basal                                                                                                                                                 |                           |
| 5.3 Architectural Description Planning                                                                                                                                                                |                           |
| Designed as a corner building, it has a long wing alc                                                                                                                                                 | ong the N S Patkar Marg   |
| and a shorter wing along the Babulnath Marg both c                                                                                                                                                    |                           |
| floor has main entry at the corner marked by a circul                                                                                                                                                 |                           |
| projecting out at the first floor. This balcony is flanke                                                                                                                                             | ed by 2 smaller circular  |
| balconies on both sides. The main staircase is on th                                                                                                                                                  |                           |
| accessed from the Babulnath Marg. There are two e                                                                                                                                                     |                           |
| Patkar Marg – a subsidiary entrance gate leading to                                                                                                                                                   |                           |
| from the South façade of the building and is a minor                                                                                                                                                  |                           |
| the North end of the longer wing.                                                                                                                                                                     |                           |
|                                                                                                                                                                                                       |                           |

| 470 | SWAMI PREMPURI ASHR  | AM TRUST BUILDING                                                                                                                                                                                                                                                                                                                                                                                                                                                                                                                                                                                                              |
|-----|----------------------|--------------------------------------------------------------------------------------------------------------------------------------------------------------------------------------------------------------------------------------------------------------------------------------------------------------------------------------------------------------------------------------------------------------------------------------------------------------------------------------------------------------------------------------------------------------------------------------------------------------------------------|
|     |                      | Stylistic Classification                                                                                                                                                                                                                                                                                                                                                                                                                                                                                                                                                                                                       |
|     |                      | The original building was a Neo Classical Basalt stone structure of the early                                                                                                                                                                                                                                                                                                                                                                                                                                                                                                                                                  |
|     |                      | 20th century. This however has been virtually encased with an RCC framed                                                                                                                                                                                                                                                                                                                                                                                                                                                                                                                                                       |
|     |                      | structure of a mid 20th century revivalist genre with pseudo Islamic arch                                                                                                                                                                                                                                                                                                                                                                                                                                                                                                                                                      |
|     |                      | profiles, floret motifs and such revivalist motifs in cement concrete.                                                                                                                                                                                                                                                                                                                                                                                                                                                                                                                                                         |
| 5.4 | Intrinsic            | Character Defining Elements                                                                                                                                                                                                                                                                                                                                                                                                                                                                                                                                                                                                    |
|     |                      | Internal                                                                                                                                                                                                                                                                                                                                                                                                                                                                                                                                                                                                                       |
|     |                      | Half louvred and half paneled doors, Minton tiles on floors, Carved stone hand rails                                                                                                                                                                                                                                                                                                                                                                                                                                                                                                                                           |
|     |                      | External                                                                                                                                                                                                                                                                                                                                                                                                                                                                                                                                                                                                                       |
|     |                      | The longer wing facing the N S Patkar Marg has five semicircular decoratiive arches on the ground floor with 2 windows, each one flanked by 2 pillars on either side with circular openings above each. There is a minor entrance from N S Patkar Marg crowned by a triangular pediment carved in stone. The first floor has rectangular windows decorated with carvings in stone above. The main entry to the building from the corner is flanked by a double shutter full window on either side. The first floor balcony has stone hand rails and 2 small circular balconies resting on heavily carved stone beams on either |
|     |                      | side, above the full window. The other floors have simple rectangular                                                                                                                                                                                                                                                                                                                                                                                                                                                                                                                                                          |
|     |                      | windows along the long and short wing. The corner façade has single shutter                                                                                                                                                                                                                                                                                                                                                                                                                                                                                                                                                    |
|     |                      | windows flanked by decorative columns.                                                                                                                                                                                                                                                                                                                                                                                                                                                                                                                                                                                         |
| 5.5 | Value Classification | Existing Grade: Grade III Recommended Grade: to be deleted                                                                                                                                                                                                                                                                                                                                                                                                                                                                                                                                                                     |
| 5.5 |                      | E, I(sec), G(grp)                                                                                                                                                                                                                                                                                                                                                                                                                                                                                                                                                                                                              |
|     |                      | 7 (***)7 **(3)*/                                                                                                                                                                                                                                                                                                                                                                                                                                                                                                                                                                                                               |
| 6.0 |                      | TOPOGRAPHY                                                                                                                                                                                                                                                                                                                                                                                                                                                                                                                                                                                                                     |
| 6.1 | Floors               | Ground + 5 floors                                                                                                                                                                                                                                                                                                                                                                                                                                                                                                                                                                                                              |
| 7.0 |                      | CONSTRUCTION                                                                                                                                                                                                                                                                                                                                                                                                                                                                                                                                                                                                                   |
| 7.1 | Plinth               | 1 ft high masonry plinth in buff basalt stone                                                                                                                                                                                                                                                                                                                                                                                                                                                                                                                                                                                  |
| 7.2 | Walls                | External wall in brick with buff basalt stone facing, Internal walls in brick                                                                                                                                                                                                                                                                                                                                                                                                                                                                                                                                                  |
| 7.3 | Floor                | Brick coba on timber boardings resting on timber joists supported by timber beams which has steel sections on both sides; Balconies on the first floor has stone floor.                                                                                                                                                                                                                                                                                                                                                                                                                                                        |
|     |                      | Original Minton tile flooring survives on the lower floor.                                                                                                                                                                                                                                                                                                                                                                                                                                                                                                                                                                     |
| 7.4 | Stairs               | Two stair cases in reinforced concrete, one accessed from the N S Patkar                                                                                                                                                                                                                                                                                                                                                                                                                                                                                                                                                       |
|     |                      | Marg and the other accessed from the Babulnath marg.                                                                                                                                                                                                                                                                                                                                                                                                                                                                                                                                                                           |
| 7.5 | Openings             | Pseudo Norman windows on the ground floor, rectangular windows with decoration above on the first floor, circular ventilators above windows on ground floor, Ventilators with wooden frame and glass panels above doors                                                                                                                                                                                                                                                                                                                                                                                                        |
|     |                      | and windows on the other floors.                                                                                                                                                                                                                                                                                                                                                                                                                                                                                                                                                                                               |
| 7.6 | Roofing              | Lime Concrete roof laid over timber boardings resting on timber joists                                                                                                                                                                                                                                                                                                                                                                                                                                                                                                                                                         |
| 7.5 |                      | supported by timber beams                                                                                                                                                                                                                                                                                                                                                                                                                                                                                                                                                                                                      |
| 7.7 | A.C. J.C.            |                                                                                                                                                                                                                                                                                                                                                                                                                                                                                                                                                                                                                                |
| 7.7 | Articulation         | Carvings on the Norman windows, decorative triangular pediment in stone over the subsidiary entrance, decorative concrete and stone handrails                                                                                                                                                                                                                                                                                                                                                                                                                                                                                  |
| 7.8 | Finishes             | Walls Buff basalt stone facing for the walls, Internal walls have white limewash                                                                                                                                                                                                                                                                                                                                                                                                                                                                                                                                               |