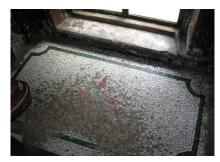

| 470  | SWAMI PREMPURI ASHRA                 | AM TRUST BUILDING                                                                  |
|------|--------------------------------------|------------------------------------------------------------------------------------|
|      |                                      | Flooring                                                                           |
|      |                                      | Minton tiles on ground floor of the longer wing and the corner wing and            |
|      |                                      | granite flooring in the shorter wing; First floor has minton tiles and all other   |
|      |                                      | floors have ceramic tiles                                                          |
|      |                                      | Staircases                                                                         |
|      |                                      | 2 reinforced concrete staircases have wooden hand rails and posts                  |
| 7.9  | Interiors(Movable&Immovable)         | Windows on the rear side has exposed stone sills, patterns created by              |
|      |                                      | minton tiles on the first floor, Collection of paintings and old furniture, carved |
|      |                                      | stone hand rails                                                                   |
| 7.10 | Compound/Fence/Gate                  | Brick wall on 2 sides, no compound wall on the side of the roads                   |
| 7.11 | Curtilege/ Unbuilt space/out         | No outbuildings on the site                                                        |
|      | buildings/landscape                  |                                                                                    |
|      |                                      |                                                                                    |
| 8.0  |                                      | SERVICES & UTILITIES                                                               |
| 8.1  | Lighting                             | Tube lights and bulbs inside offices and residences                                |
| 8.2  | Ventilation                          | Arched Glass ventilators above the windows                                         |
| 8.3  | Electricity                          | BEST                                                                               |
| 8.4  | Water Supply                         | BMC                                                                                |
| 8.5  | Drainage (Plumbing and sanitatition) | Rain water pipes and drainage pipes running along the rear face of the             |
|      |                                      | building, water pipes running along the façade facing the main roads.              |
|      |                                      | Waterpipes piercing through the ventilators and round opening above the            |
|      |                                      | windows                                                                            |
| 8.6  | Fire Precaution                      | No precautions taken                                                               |
| 8.7  | Other (HVAC/BMC/Security             | Entrance manned by security guard                                                  |
|      | Systems)                             |                                                                                    |
|      |                                      |                                                                                    |
| 9.0  |                                      | CONDITION                                                                          |
| 9.1  | Plinth                               | No damage of plinth observed                                                       |
| 9.2  | Walls                                | Discoloration of stone on all facades, flaking and efflorescence of stone,         |
|      |                                      | dampness on walls, dry moss mainly on the corner façade, dry moss on the           |
|      |                                      | front and side facades                                                             |
| 9.3  | Floor                                | No damage of minton tiles inside rooms and stone slabs in balconies                |
|      |                                      | recorded                                                                           |
| 9.4  | Stairs                               | The reinforced concrete staircase is in good condition                             |
| 9.5  | Openings                             | No damage of glass panels observed                                                 |
| 9.6  | Roofing                              | Mangalore tiles are in visually good condition, rafters and boards are in good     |
|      |                                      | condition                                                                          |
| 9.7  | Articulation & Finishes              | Dry moss on articulation in stone                                                  |
| 9.8  | Services                             | Leakage of drainage pipes on the South facade                                      |
| 9.9  | Outbuildings                         | No outbuildings in the compound                                                    |
| 9.10 | Overall Condition                    | Fair Maintenance level Irregular                                                   |
|      |                                      |                                                                                    |
| 10.0 |                                      | TRANSFORMATION                                                                     |
| 10.1 | Form                                 | 4 floors have been added to the originally G+1 structure. The original             |
|      |                                      | structure had a pitched roof with mangalore tiles which was demolished for         |
|      |                                      | the addition. RCC Columns have been erected on all 4 sides of the building         |
|      |                                      | for the construction of the upper floors. The columns blocks the view of the       |
|      |                                      | original building. The addition of floors destroys the propotion of the original   |
|      |                                      | building;                                                                          |