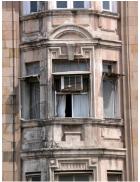

| 470 | SWAMI PREMPURI ASHR  | AM TRUST BUILDING                                                                                                                                                                                                                                                                                                                                                                                                                                                                                                                                                                                                              |
|-----|----------------------|--------------------------------------------------------------------------------------------------------------------------------------------------------------------------------------------------------------------------------------------------------------------------------------------------------------------------------------------------------------------------------------------------------------------------------------------------------------------------------------------------------------------------------------------------------------------------------------------------------------------------------|
|     |                      | Stylistic Classification                                                                                                                                                                                                                                                                                                                                                                                                                                                                                                                                                                                                       |
|     |                      | The original building was a Neo Classical Basalt stone structure of the early                                                                                                                                                                                                                                                                                                                                                                                                                                                                                                                                                  |
|     |                      | 20th century. This however has been virtually encased with an RCC framed                                                                                                                                                                                                                                                                                                                                                                                                                                                                                                                                                       |
|     |                      | structure of a mid 20th century revivalist genre with pseudo Islamic arch                                                                                                                                                                                                                                                                                                                                                                                                                                                                                                                                                      |
|     |                      | profiles, floret motifs and such revivalist motifs in cement concrete.                                                                                                                                                                                                                                                                                                                                                                                                                                                                                                                                                         |
| 5.4 | Intrinsic            | Character Defining Elements                                                                                                                                                                                                                                                                                                                                                                                                                                                                                                                                                                                                    |
|     |                      | Internal                                                                                                                                                                                                                                                                                                                                                                                                                                                                                                                                                                                                                       |
|     |                      | Half louvred and half paneled doors, Minton tiles on floors, Carved stone hand rails                                                                                                                                                                                                                                                                                                                                                                                                                                                                                                                                           |
|     |                      | External                                                                                                                                                                                                                                                                                                                                                                                                                                                                                                                                                                                                                       |
|     |                      | The longer wing facing the N S Patkar Marg has five semicircular decoratiive arches on the ground floor with 2 windows, each one flanked by 2 pillars on either side with circular openings above each. There is a minor entrance from N S Patkar Marg crowned by a triangular pediment carved in stone. The first floor has rectangular windows decorated with carvings in stone above. The main entry to the building from the corner is flanked by a double shutter full window on either side. The first floor balcony has stone hand rails and 2 small circular balconies resting on heavily carved stone beams on either |
|     |                      | side, above the full window. The other floors have simple rectangular                                                                                                                                                                                                                                                                                                                                                                                                                                                                                                                                                          |
|     |                      | windows along the long and short wing. The corner façade has single shutter                                                                                                                                                                                                                                                                                                                                                                                                                                                                                                                                                    |
|     |                      | windows flanked by decorative columns.                                                                                                                                                                                                                                                                                                                                                                                                                                                                                                                                                                                         |
| 5.5 | Value Classification | Existing Grade: Grade III Recommended Grade: to be deleted                                                                                                                                                                                                                                                                                                                                                                                                                                                                                                                                                                     |
| 5.5 |                      | E, I(sec), G(grp)                                                                                                                                                                                                                                                                                                                                                                                                                                                                                                                                                                                                              |
|     |                      | 7 (***)7 **(3)*/                                                                                                                                                                                                                                                                                                                                                                                                                                                                                                                                                                                                               |
| 6.0 |                      | TOPOGRAPHY                                                                                                                                                                                                                                                                                                                                                                                                                                                                                                                                                                                                                     |
| 6.1 | Floors               | Ground + 5 floors                                                                                                                                                                                                                                                                                                                                                                                                                                                                                                                                                                                                              |
| 7.0 |                      | CONSTRUCTION                                                                                                                                                                                                                                                                                                                                                                                                                                                                                                                                                                                                                   |
| 7.1 | Plinth               | 1 ft high masonry plinth in buff basalt stone                                                                                                                                                                                                                                                                                                                                                                                                                                                                                                                                                                                  |
| 7.2 | Walls                | External wall in brick with buff basalt stone facing, Internal walls in brick                                                                                                                                                                                                                                                                                                                                                                                                                                                                                                                                                  |
| 7.3 | Floor                | Brick coba on timber boardings resting on timber joists supported by timber beams which has steel sections on both sides; Balconies on the first floor has stone floor.                                                                                                                                                                                                                                                                                                                                                                                                                                                        |
|     |                      | Original Minton tile flooring survives on the lower floor.                                                                                                                                                                                                                                                                                                                                                                                                                                                                                                                                                                     |
| 7.4 | Stairs               | Two stair cases in reinforced concrete, one accessed from the N S Patkar                                                                                                                                                                                                                                                                                                                                                                                                                                                                                                                                                       |
|     |                      | Marg and the other accessed from the Babulnath marg.                                                                                                                                                                                                                                                                                                                                                                                                                                                                                                                                                                           |
| 7.5 | Openings             | Pseudo Norman windows on the ground floor, rectangular windows with decoration above on the first floor, circular ventilators above windows on ground floor, Ventilators with wooden frame and glass panels above doors                                                                                                                                                                                                                                                                                                                                                                                                        |
|     |                      | and windows on the other floors.                                                                                                                                                                                                                                                                                                                                                                                                                                                                                                                                                                                               |
| 7.6 | Roofing              | Lime Concrete roof laid over timber boardings resting on timber joists                                                                                                                                                                                                                                                                                                                                                                                                                                                                                                                                                         |
| 7.5 |                      | supported by timber beams                                                                                                                                                                                                                                                                                                                                                                                                                                                                                                                                                                                                      |
| 7.7 | A.C. J.C.            |                                                                                                                                                                                                                                                                                                                                                                                                                                                                                                                                                                                                                                |
| 7.7 | Articulation         | Carvings on the Norman windows, decorative triangular pediment in stone over the subsidiary entrance, decorative concrete and stone handrails                                                                                                                                                                                                                                                                                                                                                                                                                                                                                  |
| 7.8 | Finishes             | Walls Buff basalt stone facing for the walls, Internal walls have white limewash                                                                                                                                                                                                                                                                                                                                                                                                                                                                                                                                               |

| 470  | SWAMI PREMPURI ASHRA                 | AM TRUST BUILDING                                                                  |
|------|--------------------------------------|------------------------------------------------------------------------------------|
|      |                                      | Flooring                                                                           |
|      |                                      | Minton tiles on ground floor of the longer wing and the corner wing and            |
|      |                                      | granite flooring in the shorter wing; First floor has minton tiles and all other   |
|      |                                      | floors have ceramic tiles                                                          |
|      |                                      | Staircases                                                                         |
|      |                                      | 2 reinforced concrete staircases have wooden hand rails and posts                  |
| 7.9  | Interiors(Movable&Immovable)         | Windows on the rear side has exposed stone sills, patterns created by              |
|      |                                      | minton tiles on the first floor, Collection of paintings and old furniture, carved |
|      |                                      | stone hand rails                                                                   |
| 7.10 | Compound/Fence/Gate                  | Brick wall on 2 sides, no compound wall on the side of the roads                   |
| 7.11 | Curtilege/ Unbuilt space/out         | No outbuildings on the site                                                        |
|      | buildings/landscape                  |                                                                                    |
|      |                                      |                                                                                    |
| 8.0  |                                      | SERVICES & UTILITIES                                                               |
| 8.1  | Lighting                             | Tube lights and bulbs inside offices and residences                                |
| 8.2  | Ventilation                          | Arched Glass ventilators above the windows                                         |
| 8.3  | Electricity                          | BEST                                                                               |
| 8.4  | Water Supply                         | BMC                                                                                |
| 8.5  | Drainage (Plumbing and sanitatition) | Rain water pipes and drainage pipes running along the rear face of the             |
|      |                                      | building, water pipes running along the façade facing the main roads.              |
|      |                                      | Waterpipes piercing through the ventilators and round opening above the            |
|      |                                      | windows                                                                            |
| 8.6  | Fire Precaution                      | No precautions taken                                                               |
| 8.7  | Other (HVAC/BMC/Security             | Entrance manned by security guard                                                  |
|      | Systems)                             |                                                                                    |
|      |                                      |                                                                                    |
| 9.0  |                                      | CONDITION                                                                          |
| 9.1  | Plinth                               | No damage of plinth observed                                                       |
| 9.2  | Walls                                | Discoloration of stone on all facades, flaking and efflorescence of stone,         |
|      |                                      | dampness on walls, dry moss mainly on the corner façade, dry moss on the           |
|      |                                      | front and side facades                                                             |
| 9.3  | Floor                                | No damage of minton tiles inside rooms and stone slabs in balconies                |
|      |                                      | recorded                                                                           |
| 9.4  | Stairs                               | The reinforced concrete staircase is in good condition                             |
| 9.5  | Openings                             | No damage of glass panels observed                                                 |
| 9.6  | Roofing                              | Mangalore tiles are in visually good condition, rafters and boards are in good     |
|      |                                      | condition                                                                          |
| 9.7  | Articulation & Finishes              | Dry moss on articulation in stone                                                  |
| 9.8  | Services                             | Leakage of drainage pipes on the South facade                                      |
| 9.9  | Outbuildings                         | No outbuildings in the compound                                                    |
| 9.10 | Overall Condition                    | Fair Maintenance level Irregular                                                   |
|      |                                      |                                                                                    |
| 10.0 |                                      | TRANSFORMATION                                                                     |
| 10.1 | Form                                 | 4 floors have been added to the originally G+1 structure. The original             |
|      |                                      | structure had a pitched roof with mangalore tiles which was demolished for         |
|      |                                      | the addition. RCC Columns have been erected on all 4 sides of the building         |
|      |                                      | for the construction of the upper floors. The columns blocks the view of the       |
|      |                                      | original building. The addition of floors destroys the propotion of the original   |
|      |                                      | building;                                                                          |