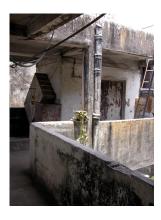

| Common Ref no: 2005/GII/470  Card No. 154  Ward (Part) D Ward (Part II)  CS No. 418  Plot Area 917.05 sq m  B U Area NA  Date 9th February 05  Record by Malini Rajalakshmi  Review by Sheetal Gandhi | TUINATH MARO              |
|-------------------------------------------------------------------------------------------------------------------------------------------------------------------------------------------------------|---------------------------|
| Plot Area 917.05 sq m B U Area NA Date 9th February 05 Record by Malini Rajalakshmi                                                                                                                   | U.NATH WARO               |
| Plot Area 917.05 sq m B U Area NA Date 9th February 05 Record by Malini Rajalakshmi                                                                                                                   | MATH MARO 5               |
| Plot Area 917.05 sq m B U Area NA Date 9th February 05 Record by Malini Rajalakshmi                                                                                                                   | 7 700                     |
| B U Area NA  Date 9th February 05  Record by Malini Rajalakshmi                                                                                                                                       |                           |
| Date 9th February 05 Record by Malini Rajalakshmi                                                                                                                                                     | 311 115                   |
| Record by Malini Rajalakshmi                                                                                                                                                                          |                           |
|                                                                                                                                                                                                       | 8 <b>/ 1</b>              |
| Review by Sheetal Gandhi                                                                                                                                                                              | N.S. PATKAR WARC          |
| 1                                                                                                                                                                                                     | OATKAR ROAD               |
| Int MR Ext MR                                                                                                                                                                                         | N.S. IGHE                 |
| Photo Ref 470a – 470                                                                                                                                                                                  |                           |
| 1.0 DENOMINATION                                                                                                                                                                                      |                           |
| 1.1 Name of Premises Swami Prempuri Ashram Trust Building                                                                                                                                             |                           |
| 1.2 Earlier Name Aurora House                                                                                                                                                                         |                           |
| 1.3 Built In 1930 Extension Date(if any): 2 <sup>nd</sup> and 3 <sup>rd</sup> floors ad                                                                                                               | Ided in 1975, 4th and 5th |
| added in 1980s                                                                                                                                                                                        |                           |
|                                                                                                                                                                                                       |                           |
| 2.0 ACCESS ROADS                                                                                                                                                                                      |                           |
| 2.1 Main N S Patkar Marg (Hughes Road)                                                                                                                                                                |                           |
| 2.2 Subsidiary Babulnath Marg                                                                                                                                                                         |                           |
|                                                                                                                                                                                                       |                           |
| 3.0 OWNERSHIP PATTERN                                                                                                                                                                                 |                           |
| 3.1 Present Trust [Prempuri Ashram Trust]                                                                                                                                                             |                           |
| 3.2 Past Private[ Maharaja of Indore]                                                                                                                                                                 |                           |
| 3.3 Status Tenanted                                                                                                                                                                                   |                           |
|                                                                                                                                                                                                       |                           |
| 4.0 USE                                                                                                                                                                                               |                           |
| 4.1 Present Residence on first floor, Offices on all other floors.                                                                                                                                    |                           |
| 4.2 Past Guest house                                                                                                                                                                                  |                           |
| 4.3 Usage Commercial and residential                                                                                                                                                                  |                           |
|                                                                                                                                                                                                       |                           |
| 5.0 SIGNIFICANCE & VALUE CLASSIFICATION                                                                                                                                                               | O N                       |
| 5.1 Townscape(Natural/Manmade) A striking corner building at the junction of N S Pa                                                                                                                   |                           |
| Marg , the Ashram stands opposite to the subsidi                                                                                                                                                      |                           |
| Kareghat colony on Babulnath marg and the Parsi t                                                                                                                                                     | ,                         |
| Marg. Accessed well by BEST buses , close to Cha                                                                                                                                                      |                           |
| the building has a highly ornate façade in buff basal                                                                                                                                                 |                           |
| 5.3 Architectural Description Planning                                                                                                                                                                |                           |
| Designed as a corner building, it has a long wing alc                                                                                                                                                 | ong the N S Patkar Marg   |
| and a shorter wing along the Babulnath Marg both c                                                                                                                                                    |                           |
| floor has main entry at the corner marked by a circul                                                                                                                                                 |                           |
| projecting out at the first floor. This balcony is flanke                                                                                                                                             | ed by 2 smaller circular  |
| balconies on both sides. The main staircase is on th                                                                                                                                                  |                           |
| accessed from the Babulnath Marg. There are two e                                                                                                                                                     |                           |
| Patkar Marg – a subsidiary entrance gate leading to                                                                                                                                                   |                           |
| from the South façade of the building and is a minor                                                                                                                                                  |                           |
| the North end of the longer wing.                                                                                                                                                                     |                           |
|                                                                                                                                                                                                       |                           |

| 470 | SWAMI PREMPURI ASHR  | AM TRUST BUILDING                                                                                                                                                                                                                                                                                                                                                                                                                                                                                                                                                                                                              |
|-----|----------------------|--------------------------------------------------------------------------------------------------------------------------------------------------------------------------------------------------------------------------------------------------------------------------------------------------------------------------------------------------------------------------------------------------------------------------------------------------------------------------------------------------------------------------------------------------------------------------------------------------------------------------------|
|     |                      | Stylistic Classification                                                                                                                                                                                                                                                                                                                                                                                                                                                                                                                                                                                                       |
|     |                      | The original building was a Neo Classical Basalt stone structure of the early                                                                                                                                                                                                                                                                                                                                                                                                                                                                                                                                                  |
|     |                      | 20th century. This however has been virtually encased with an RCC framed                                                                                                                                                                                                                                                                                                                                                                                                                                                                                                                                                       |
|     |                      | structure of a mid 20th century revivalist genre with pseudo Islamic arch                                                                                                                                                                                                                                                                                                                                                                                                                                                                                                                                                      |
|     |                      | profiles, floret motifs and such revivalist motifs in cement concrete.                                                                                                                                                                                                                                                                                                                                                                                                                                                                                                                                                         |
| 5.4 | Intrinsic            | Character Defining Elements                                                                                                                                                                                                                                                                                                                                                                                                                                                                                                                                                                                                    |
|     |                      | Internal                                                                                                                                                                                                                                                                                                                                                                                                                                                                                                                                                                                                                       |
|     |                      | Half louvred and half paneled doors, Minton tiles on floors, Carved stone hand rails                                                                                                                                                                                                                                                                                                                                                                                                                                                                                                                                           |
|     |                      | External                                                                                                                                                                                                                                                                                                                                                                                                                                                                                                                                                                                                                       |
|     |                      | The longer wing facing the N S Patkar Marg has five semicircular decoratiive arches on the ground floor with 2 windows, each one flanked by 2 pillars on either side with circular openings above each. There is a minor entrance from N S Patkar Marg crowned by a triangular pediment carved in stone. The first floor has rectangular windows decorated with carvings in stone above. The main entry to the building from the corner is flanked by a double shutter full window on either side. The first floor balcony has stone hand rails and 2 small circular balconies resting on heavily carved stone beams on either |
|     |                      | side, above the full window. The other floors have simple rectangular                                                                                                                                                                                                                                                                                                                                                                                                                                                                                                                                                          |
|     |                      | windows along the long and short wing. The corner façade has single shutter                                                                                                                                                                                                                                                                                                                                                                                                                                                                                                                                                    |
|     |                      | windows flanked by decorative columns.                                                                                                                                                                                                                                                                                                                                                                                                                                                                                                                                                                                         |
| 5.5 | Value Classification | Existing Grade: Grade III Recommended Grade: to be deleted                                                                                                                                                                                                                                                                                                                                                                                                                                                                                                                                                                     |
| 5.5 |                      | E, I(sec), G(grp)                                                                                                                                                                                                                                                                                                                                                                                                                                                                                                                                                                                                              |
|     |                      | 7 (***)7 **(3)*/                                                                                                                                                                                                                                                                                                                                                                                                                                                                                                                                                                                                               |
| 6.0 |                      | TOPOGRAPHY                                                                                                                                                                                                                                                                                                                                                                                                                                                                                                                                                                                                                     |
| 6.1 | Floors               | Ground + 5 floors                                                                                                                                                                                                                                                                                                                                                                                                                                                                                                                                                                                                              |
| 7.0 |                      | CONSTRUCTION                                                                                                                                                                                                                                                                                                                                                                                                                                                                                                                                                                                                                   |
| 7.1 | Plinth               | 1 ft high masonry plinth in buff basalt stone                                                                                                                                                                                                                                                                                                                                                                                                                                                                                                                                                                                  |
| 7.2 | Walls                | External wall in brick with buff basalt stone facing, Internal walls in brick                                                                                                                                                                                                                                                                                                                                                                                                                                                                                                                                                  |
| 7.3 | Floor                | Brick coba on timber boardings resting on timber joists supported by timber beams which has steel sections on both sides; Balconies on the first floor has stone floor.                                                                                                                                                                                                                                                                                                                                                                                                                                                        |
|     |                      | Original Minton tile flooring survives on the lower floor.                                                                                                                                                                                                                                                                                                                                                                                                                                                                                                                                                                     |
| 7.4 | Stairs               | Two stair cases in reinforced concrete, one accessed from the N S Patkar                                                                                                                                                                                                                                                                                                                                                                                                                                                                                                                                                       |
|     |                      | Marg and the other accessed from the Babulnath marg.                                                                                                                                                                                                                                                                                                                                                                                                                                                                                                                                                                           |
| 7.5 | Openings             | Pseudo Norman windows on the ground floor, rectangular windows with decoration above on the first floor, circular ventilators above windows on ground floor, Ventilators with wooden frame and glass panels above doors                                                                                                                                                                                                                                                                                                                                                                                                        |
|     |                      | and windows on the other floors.                                                                                                                                                                                                                                                                                                                                                                                                                                                                                                                                                                                               |
| 7.6 | Roofing              | Lime Concrete roof laid over timber boardings resting on timber joists                                                                                                                                                                                                                                                                                                                                                                                                                                                                                                                                                         |
| 7.5 |                      | supported by timber beams                                                                                                                                                                                                                                                                                                                                                                                                                                                                                                                                                                                                      |
| 7.7 | A.C. J.C.            |                                                                                                                                                                                                                                                                                                                                                                                                                                                                                                                                                                                                                                |
| 7.7 | Articulation         | Carvings on the Norman windows, decorative triangular pediment in stone over the subsidiary entrance, decorative concrete and stone handrails                                                                                                                                                                                                                                                                                                                                                                                                                                                                                  |
| 7.8 | Finishes             | Walls Buff basalt stone facing for the walls, Internal walls have white limewash                                                                                                                                                                                                                                                                                                                                                                                                                                                                                                                                               |