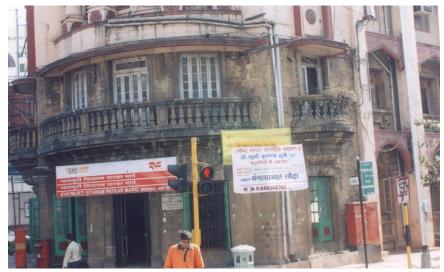

| Common Ref no: 2005/GII/470  Card No. 154  Ward (Part) D Ward (Part II)  CS No. 418  Plot Area 917.05 sq m  B U Area NA  Date 9th February 05  Record by Malini Rajalakshmi  Review by Sheetal Gandhi | TUINATH MARO              |
|-------------------------------------------------------------------------------------------------------------------------------------------------------------------------------------------------------|---------------------------|
| Plot Area 917.05 sq m B U Area NA Date 9th February 05 Record by Malini Rajalakshmi                                                                                                                   | U.NATH WARO               |
| Plot Area 917.05 sq m B U Area NA Date 9th February 05 Record by Malini Rajalakshmi                                                                                                                   | MATH MARO 5               |
| Plot Area 917.05 sq m B U Area NA Date 9th February 05 Record by Malini Rajalakshmi                                                                                                                   | 7 700                     |
| B U Area NA  Date 9th February 05  Record by Malini Rajalakshmi                                                                                                                                       |                           |
| Date 9th February 05 Record by Malini Rajalakshmi                                                                                                                                                     | 311 115                   |
| Record by Malini Rajalakshmi                                                                                                                                                                          |                           |
|                                                                                                                                                                                                       | 8 <b>/ 1</b>              |
| Review by Sheetal Gandhi                                                                                                                                                                              | N.S. PATKAR WARC          |
| 1                                                                                                                                                                                                     | OATKAR ROAD               |
| Int MR Ext MR                                                                                                                                                                                         | N.S. IGHE                 |
| Photo Ref 470a – 470                                                                                                                                                                                  |                           |
| 1.0 DENOMINATION                                                                                                                                                                                      |                           |
| 1.1 Name of Premises Swami Prempuri Ashram Trust Building                                                                                                                                             |                           |
| 1.2 Earlier Name Aurora House                                                                                                                                                                         |                           |
| 1.3 Built In 1930 Extension Date(if any): 2 <sup>nd</sup> and 3 <sup>rd</sup> floors ad                                                                                                               | Ided in 1975, 4th and 5th |
| added in 1980s                                                                                                                                                                                        |                           |
|                                                                                                                                                                                                       |                           |
| 2.0 ACCESS ROADS                                                                                                                                                                                      |                           |
| 2.1 Main N S Patkar Marg (Hughes Road)                                                                                                                                                                |                           |
| 2.2 Subsidiary Babulnath Marg                                                                                                                                                                         |                           |
|                                                                                                                                                                                                       |                           |
| 3.0 OWNERSHIP PATTERN                                                                                                                                                                                 |                           |
| 3.1 Present Trust [Prempuri Ashram Trust]                                                                                                                                                             |                           |
| 3.2 Past Private[ Maharaja of Indore]                                                                                                                                                                 |                           |
| 3.3 Status Tenanted                                                                                                                                                                                   |                           |
|                                                                                                                                                                                                       |                           |
| 4.0 USE                                                                                                                                                                                               |                           |
| 4.1 Present Residence on first floor, Offices on all other floors.                                                                                                                                    |                           |
| 4.2 Past Guest house                                                                                                                                                                                  |                           |
| 4.3 Usage Commercial and residential                                                                                                                                                                  |                           |
|                                                                                                                                                                                                       |                           |
| 5.0 SIGNIFICANCE & VALUE CLASSIFICATION                                                                                                                                                               | O N                       |
| 5.1 Townscape(Natural/Manmade) A striking corner building at the junction of N S Pa                                                                                                                   |                           |
| Marg , the Ashram stands opposite to the subsidi                                                                                                                                                      |                           |
| Kareghat colony on Babulnath marg and the Parsi t                                                                                                                                                     | ,                         |
| Marg. Accessed well by BEST buses , close to Cha                                                                                                                                                      |                           |
| the building has a highly ornate façade in buff basal                                                                                                                                                 |                           |
| 5.3 Architectural Description Planning                                                                                                                                                                |                           |
| Designed as a corner building, it has a long wing alc                                                                                                                                                 | ong the N S Patkar Marg   |
| and a shorter wing along the Babulnath Marg both c                                                                                                                                                    |                           |
| floor has main entry at the corner marked by a circul                                                                                                                                                 |                           |
| projecting out at the first floor. This balcony is flanke                                                                                                                                             | ed by 2 smaller circular  |
| balconies on both sides. The main staircase is on th                                                                                                                                                  |                           |
| accessed from the Babulnath Marg. There are two e                                                                                                                                                     |                           |
| Patkar Marg – a subsidiary entrance gate leading to                                                                                                                                                   |                           |
| from the South façade of the building and is a minor                                                                                                                                                  |                           |
| the North end of the longer wing.                                                                                                                                                                     |                           |
|                                                                                                                                                                                                       |                           |

| 470 | SWAMI PREMPURI ASHR  | AM TRUST BUILDING                                                                                                                                                                                                                                                                                                                                                                                                                                                                                                                                                                                                              |
|-----|----------------------|--------------------------------------------------------------------------------------------------------------------------------------------------------------------------------------------------------------------------------------------------------------------------------------------------------------------------------------------------------------------------------------------------------------------------------------------------------------------------------------------------------------------------------------------------------------------------------------------------------------------------------|
|     |                      | Stylistic Classification                                                                                                                                                                                                                                                                                                                                                                                                                                                                                                                                                                                                       |
|     |                      | The original building was a Neo Classical Basalt stone structure of the early                                                                                                                                                                                                                                                                                                                                                                                                                                                                                                                                                  |
|     |                      | 20th century. This however has been virtually encased with an RCC framed                                                                                                                                                                                                                                                                                                                                                                                                                                                                                                                                                       |
|     |                      | structure of a mid 20th century revivalist genre with pseudo Islamic arch                                                                                                                                                                                                                                                                                                                                                                                                                                                                                                                                                      |
|     |                      | profiles, floret motifs and such revivalist motifs in cement concrete.                                                                                                                                                                                                                                                                                                                                                                                                                                                                                                                                                         |
| 5.4 | Intrinsic            | Character Defining Elements                                                                                                                                                                                                                                                                                                                                                                                                                                                                                                                                                                                                    |
|     |                      | Internal                                                                                                                                                                                                                                                                                                                                                                                                                                                                                                                                                                                                                       |
|     |                      | Half louvred and half paneled doors, Minton tiles on floors, Carved stone hand rails                                                                                                                                                                                                                                                                                                                                                                                                                                                                                                                                           |
|     |                      | External                                                                                                                                                                                                                                                                                                                                                                                                                                                                                                                                                                                                                       |
|     |                      | The longer wing facing the N S Patkar Marg has five semicircular decoratiive arches on the ground floor with 2 windows, each one flanked by 2 pillars on either side with circular openings above each. There is a minor entrance from N S Patkar Marg crowned by a triangular pediment carved in stone. The first floor has rectangular windows decorated with carvings in stone above. The main entry to the building from the corner is flanked by a double shutter full window on either side. The first floor balcony has stone hand rails and 2 small circular balconies resting on heavily carved stone beams on either |
|     |                      | side, above the full window. The other floors have simple rectangular                                                                                                                                                                                                                                                                                                                                                                                                                                                                                                                                                          |
|     |                      | windows along the long and short wing. The corner façade has single shutter                                                                                                                                                                                                                                                                                                                                                                                                                                                                                                                                                    |
|     |                      | windows flanked by decorative columns.                                                                                                                                                                                                                                                                                                                                                                                                                                                                                                                                                                                         |
| 5.5 | Value Classification | Existing Grade: Grade III Recommended Grade: to be deleted                                                                                                                                                                                                                                                                                                                                                                                                                                                                                                                                                                     |
| 5.5 |                      | E, I(sec), G(grp)                                                                                                                                                                                                                                                                                                                                                                                                                                                                                                                                                                                                              |
|     |                      | 7 (***)7 **(3)*/                                                                                                                                                                                                                                                                                                                                                                                                                                                                                                                                                                                                               |
| 6.0 |                      | TOPOGRAPHY                                                                                                                                                                                                                                                                                                                                                                                                                                                                                                                                                                                                                     |
| 6.1 | Floors               | Ground + 5 floors                                                                                                                                                                                                                                                                                                                                                                                                                                                                                                                                                                                                              |
| 7.0 |                      | CONSTRUCTION                                                                                                                                                                                                                                                                                                                                                                                                                                                                                                                                                                                                                   |
| 7.1 | Plinth               | 1 ft high masonry plinth in buff basalt stone                                                                                                                                                                                                                                                                                                                                                                                                                                                                                                                                                                                  |
| 7.2 | Walls                | External wall in brick with buff basalt stone facing, Internal walls in brick                                                                                                                                                                                                                                                                                                                                                                                                                                                                                                                                                  |
| 7.3 | Floor                | Brick coba on timber boardings resting on timber joists supported by timber beams which has steel sections on both sides; Balconies on the first floor has stone floor.                                                                                                                                                                                                                                                                                                                                                                                                                                                        |
|     |                      | Original Minton tile flooring survives on the lower floor.                                                                                                                                                                                                                                                                                                                                                                                                                                                                                                                                                                     |
| 7.4 | Stairs               | Two stair cases in reinforced concrete, one accessed from the N S Patkar                                                                                                                                                                                                                                                                                                                                                                                                                                                                                                                                                       |
|     |                      | Marg and the other accessed from the Babulnath marg.                                                                                                                                                                                                                                                                                                                                                                                                                                                                                                                                                                           |
| 7.5 | Openings             | Pseudo Norman windows on the ground floor, rectangular windows with decoration above on the first floor, circular ventilators above windows on ground floor, Ventilators with wooden frame and glass panels above doors                                                                                                                                                                                                                                                                                                                                                                                                        |
|     |                      | and windows on the other floors.                                                                                                                                                                                                                                                                                                                                                                                                                                                                                                                                                                                               |
| 7.6 | Roofing              | Lime Concrete roof laid over timber boardings resting on timber joists                                                                                                                                                                                                                                                                                                                                                                                                                                                                                                                                                         |
| 7.5 |                      | supported by timber beams                                                                                                                                                                                                                                                                                                                                                                                                                                                                                                                                                                                                      |
| 7.7 | A.C. J.C.            |                                                                                                                                                                                                                                                                                                                                                                                                                                                                                                                                                                                                                                |
| 7.7 | Articulation         | Carvings on the Norman windows, decorative triangular pediment in stone over the subsidiary entrance, decorative concrete and stone handrails                                                                                                                                                                                                                                                                                                                                                                                                                                                                                  |
| 7.8 | Finishes             | Walls Buff basalt stone facing for the walls, Internal walls have white limewash                                                                                                                                                                                                                                                                                                                                                                                                                                                                                                                                               |

| 470  | SWAMI PREMPURI ASHRA    | AM TRUST BUILDING                                                                                                                                                                                                                                                                                                                                                                                                                                                                                                                                                                                                             |
|------|-------------------------|-------------------------------------------------------------------------------------------------------------------------------------------------------------------------------------------------------------------------------------------------------------------------------------------------------------------------------------------------------------------------------------------------------------------------------------------------------------------------------------------------------------------------------------------------------------------------------------------------------------------------------|
| 10.2 | Structure               | Columns have been erected on all 4 sides of the building for the construction of the 2 <sup>nd</sup> , 3 <sup>rd</sup> , 4 <sup>th</sup> and 5 <sup>th</sup> floors. The structure has changed from G+1 to a G+5 structure                                                                                                                                                                                                                                                                                                                                                                                                    |
| 10.3 | Articulation & Finishes | The exterior enveloping of the building in a ghastly pink coloured RCC frame with pseudo revivalist arched concrete frames is a most insensitive addition. However, what needs to be preserved, are the stone ashlar masonry of the original building and its decorative balusters, arched window openings and interior Minton tiles.                                                                                                                                                                                                                                                                                         |
| 11.0 |                         | DP REMARKS/PERCEIVED THREATS                                                                                                                                                                                                                                                                                                                                                                                                                                                                                                                                                                                                  |
| 11.0 |                         | BI REMARKON ERGENED TIMENTO                                                                                                                                                                                                                                                                                                                                                                                                                                                                                                                                                                                                   |
| 12.0 |                         | ADDITIONAL NOTES/REFERENCES/DOCUMENTS AVAILABLE/RECOMMENDATIONS & SUGGESTIONS FOR IMPLEMENTATION There was a single staircase in wood (demolished during the extention) for the original building which was at the center of the longer wing of the building and was accessed from within the building. The original building had a pitched roof with Mangalore tiles. The rounded corner of the building had separate sloping roof.                                                                                                                                                                                          |
| 12.1 | Historical Background   | The building was built by Maharaja of Indore as his guest house. The Maharaja fell in love with Mrs. Bawla and arranged four of his people to murder Mr. Bawla. These people stayed in the first floor of the guest house and killed Mr. Bawla near Hanging gardens. This later on became a court case. After this incident nobody stayed in this building for long till 1936. The building originally had a ground floor and first floor. Later on 4 storeys were added demolishing the sloping roof with mangalore pattern tiles on it. The round corner of the building joining the two wings had a separate sloping roof. |