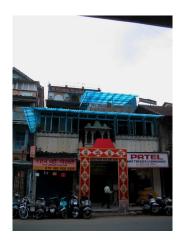

| Common Ref no: 2005/GII/470  Card No. 154  Ward (Part) D Ward (Part II)  CS No. 418  Plot Area 917.05 sq m  B U Area NA  Date 9th February 05  Record by Malini Rajalakshmi  Review by Sheetal Gandhi | TUINATH MARO              |
|-------------------------------------------------------------------------------------------------------------------------------------------------------------------------------------------------------|---------------------------|
| Plot Area 917.05 sq m B U Area NA Date 9th February 05 Record by Malini Rajalakshmi                                                                                                                   | U.NATH WARO               |
| Plot Area 917.05 sq m B U Area NA Date 9th February 05 Record by Malini Rajalakshmi                                                                                                                   | MATH MARO 5               |
| Plot Area 917.05 sq m B U Area NA Date 9th February 05 Record by Malini Rajalakshmi                                                                                                                   | 7 700                     |
| B U Area NA  Date 9th February 05  Record by Malini Rajalakshmi                                                                                                                                       |                           |
| Date 9th February 05 Record by Malini Rajalakshmi                                                                                                                                                     | 311 115                   |
| Record by Malini Rajalakshmi                                                                                                                                                                          |                           |
|                                                                                                                                                                                                       | 8 <b>/ 1</b>              |
| Review by Sheetal Gandhi                                                                                                                                                                              | N.S. PATKAR WARC          |
| 1                                                                                                                                                                                                     | OATKAR ROAD               |
| Int MR Ext MR                                                                                                                                                                                         | N.S. IGHE                 |
| Photo Ref 470a – 470                                                                                                                                                                                  |                           |
| 1.0 DENOMINATION                                                                                                                                                                                      |                           |
| 1.1 Name of Premises Swami Prempuri Ashram Trust Building                                                                                                                                             |                           |
| 1.2 Earlier Name Aurora House                                                                                                                                                                         |                           |
| 1.3 Built In 1930 Extension Date(if any): 2 <sup>nd</sup> and 3 <sup>rd</sup> floors ad                                                                                                               | Ided in 1975, 4th and 5th |
| added in 1980s                                                                                                                                                                                        |                           |
|                                                                                                                                                                                                       |                           |
| 2.0 ACCESS ROADS                                                                                                                                                                                      |                           |
| 2.1 Main N S Patkar Marg (Hughes Road)                                                                                                                                                                |                           |
| 2.2 Subsidiary Babulnath Marg                                                                                                                                                                         |                           |
|                                                                                                                                                                                                       |                           |
| 3.0 OWNERSHIP PATTERN                                                                                                                                                                                 |                           |
| 3.1 Present Trust [Prempuri Ashram Trust]                                                                                                                                                             |                           |
| 3.2 Past Private[ Maharaja of Indore]                                                                                                                                                                 |                           |
| 3.3 Status Tenanted                                                                                                                                                                                   |                           |
|                                                                                                                                                                                                       |                           |
| 4.0 USE                                                                                                                                                                                               |                           |
| 4.1 Present Residence on first floor, Offices on all other floors.                                                                                                                                    |                           |
| 4.2 Past Guest house                                                                                                                                                                                  |                           |
| 4.3 Usage Commercial and residential                                                                                                                                                                  |                           |
|                                                                                                                                                                                                       |                           |
| 5.0 SIGNIFICANCE & VALUE CLASSIFICATION                                                                                                                                                               | O N                       |
| 5.1 Townscape(Natural/Manmade) A striking corner building at the junction of N S Pa                                                                                                                   |                           |
| Marg , the Ashram stands opposite to the subsidi                                                                                                                                                      |                           |
| Kareghat colony on Babulnath marg and the Parsi t                                                                                                                                                     | ,                         |
| Marg. Accessed well by BEST buses , close to Cha                                                                                                                                                      |                           |
| the building has a highly ornate façade in buff basal                                                                                                                                                 |                           |
| 5.3 Architectural Description Planning                                                                                                                                                                |                           |
| Designed as a corner building, it has a long wing alc                                                                                                                                                 | ong the N S Patkar Marg   |
| and a shorter wing along the Babulnath Marg both c                                                                                                                                                    |                           |
| floor has main entry at the corner marked by a circul                                                                                                                                                 |                           |
| projecting out at the first floor. This balcony is flanke                                                                                                                                             | ed by 2 smaller circular  |
| balconies on both sides. The main staircase is on th                                                                                                                                                  |                           |
| accessed from the Babulnath Marg. There are two e                                                                                                                                                     |                           |
| Patkar Marg – a subsidiary entrance gate leading to                                                                                                                                                   |                           |
| from the South façade of the building and is a minor                                                                                                                                                  |                           |
| the North end of the longer wing.                                                                                                                                                                     |                           |
|                                                                                                                                                                                                       |                           |

| 470 | SWAMI PREMPURI ASHR  | AM TRUST BUILDING                                                                                                                                                                                                                                                                                                                                                                                                                                                                                                                                                                                                              |
|-----|----------------------|--------------------------------------------------------------------------------------------------------------------------------------------------------------------------------------------------------------------------------------------------------------------------------------------------------------------------------------------------------------------------------------------------------------------------------------------------------------------------------------------------------------------------------------------------------------------------------------------------------------------------------|
|     |                      | Stylistic Classification                                                                                                                                                                                                                                                                                                                                                                                                                                                                                                                                                                                                       |
|     |                      | The original building was a Neo Classical Basalt stone structure of the early                                                                                                                                                                                                                                                                                                                                                                                                                                                                                                                                                  |
|     |                      | 20th century. This however has been virtually encased with an RCC framed                                                                                                                                                                                                                                                                                                                                                                                                                                                                                                                                                       |
|     |                      | structure of a mid 20th century revivalist genre with pseudo Islamic arch                                                                                                                                                                                                                                                                                                                                                                                                                                                                                                                                                      |
|     |                      | profiles, floret motifs and such revivalist motifs in cement concrete.                                                                                                                                                                                                                                                                                                                                                                                                                                                                                                                                                         |
| 5.4 | Intrinsic            | Character Defining Elements                                                                                                                                                                                                                                                                                                                                                                                                                                                                                                                                                                                                    |
|     |                      | Internal                                                                                                                                                                                                                                                                                                                                                                                                                                                                                                                                                                                                                       |
|     |                      | Half louvred and half paneled doors, Minton tiles on floors, Carved stone hand rails                                                                                                                                                                                                                                                                                                                                                                                                                                                                                                                                           |
|     |                      | External                                                                                                                                                                                                                                                                                                                                                                                                                                                                                                                                                                                                                       |
|     |                      | The longer wing facing the N S Patkar Marg has five semicircular decoratiive arches on the ground floor with 2 windows, each one flanked by 2 pillars on either side with circular openings above each. There is a minor entrance from N S Patkar Marg crowned by a triangular pediment carved in stone. The first floor has rectangular windows decorated with carvings in stone above. The main entry to the building from the corner is flanked by a double shutter full window on either side. The first floor balcony has stone hand rails and 2 small circular balconies resting on heavily carved stone beams on either |
|     |                      | side, above the full window. The other floors have simple rectangular                                                                                                                                                                                                                                                                                                                                                                                                                                                                                                                                                          |
|     |                      | windows along the long and short wing. The corner façade has single shutter                                                                                                                                                                                                                                                                                                                                                                                                                                                                                                                                                    |
|     |                      | windows flanked by decorative columns.                                                                                                                                                                                                                                                                                                                                                                                                                                                                                                                                                                                         |
| 5.5 | Value Classification | Existing Grade: Grade III Recommended Grade: to be deleted                                                                                                                                                                                                                                                                                                                                                                                                                                                                                                                                                                     |
| 5.5 |                      | E, I(sec), G(grp)                                                                                                                                                                                                                                                                                                                                                                                                                                                                                                                                                                                                              |
|     |                      | 7 (***)7 **(3)*/                                                                                                                                                                                                                                                                                                                                                                                                                                                                                                                                                                                                               |
| 6.0 |                      | TOPOGRAPHY                                                                                                                                                                                                                                                                                                                                                                                                                                                                                                                                                                                                                     |
| 6.1 | Floors               | Ground + 5 floors                                                                                                                                                                                                                                                                                                                                                                                                                                                                                                                                                                                                              |
| 7.0 |                      | CONSTRUCTION                                                                                                                                                                                                                                                                                                                                                                                                                                                                                                                                                                                                                   |
| 7.1 | Plinth               | 1 ft high masonry plinth in buff basalt stone                                                                                                                                                                                                                                                                                                                                                                                                                                                                                                                                                                                  |
| 7.2 | Walls                | External wall in brick with buff basalt stone facing, Internal walls in brick                                                                                                                                                                                                                                                                                                                                                                                                                                                                                                                                                  |
| 7.3 | Floor                | Brick coba on timber boardings resting on timber joists supported by timber beams which has steel sections on both sides; Balconies on the first floor has stone floor.                                                                                                                                                                                                                                                                                                                                                                                                                                                        |
|     |                      | Original Minton tile flooring survives on the lower floor.                                                                                                                                                                                                                                                                                                                                                                                                                                                                                                                                                                     |
| 7.4 | Stairs               | Two stair cases in reinforced concrete, one accessed from the N S Patkar                                                                                                                                                                                                                                                                                                                                                                                                                                                                                                                                                       |
|     |                      | Marg and the other accessed from the Babulnath marg.                                                                                                                                                                                                                                                                                                                                                                                                                                                                                                                                                                           |
| 7.5 | Openings             | Pseudo Norman windows on the ground floor, rectangular windows with decoration above on the first floor, circular ventilators above windows on ground floor, Ventilators with wooden frame and glass panels above doors                                                                                                                                                                                                                                                                                                                                                                                                        |
|     |                      | and windows on the other floors.                                                                                                                                                                                                                                                                                                                                                                                                                                                                                                                                                                                               |
| 7.6 | Roofing              | Lime Concrete roof laid over timber boardings resting on timber joists                                                                                                                                                                                                                                                                                                                                                                                                                                                                                                                                                         |
| 7.5 |                      | supported by timber beams                                                                                                                                                                                                                                                                                                                                                                                                                                                                                                                                                                                                      |
| 7.7 | A.C. J.C.            |                                                                                                                                                                                                                                                                                                                                                                                                                                                                                                                                                                                                                                |
| 7.7 | Articulation         | Carvings on the Norman windows, decorative triangular pediment in stone over the subsidiary entrance, decorative concrete and stone handrails                                                                                                                                                                                                                                                                                                                                                                                                                                                                                  |
| 7.8 | Finishes             | Walls Buff basalt stone facing for the walls, Internal walls have white limewash                                                                                                                                                                                                                                                                                                                                                                                                                                                                                                                                               |