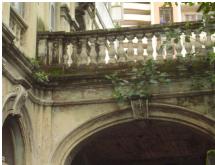

| Common Ref no: 2005/GII/470  Card No. 154  Ward (Part) D Ward (Part II)  CS No. 418  Plot Area 917.05 sq m  B U Area NA  Date 9th February 05  Record by Malini Rajalakshmi  Review by Sheetal Gandhi | TUINATH MARO              |
|-------------------------------------------------------------------------------------------------------------------------------------------------------------------------------------------------------|---------------------------|
| Plot Area 917.05 sq m B U Area NA Date 9th February 05 Record by Malini Rajalakshmi                                                                                                                   | U.NATH WARO               |
| Plot Area 917.05 sq m B U Area NA Date 9th February 05 Record by Malini Rajalakshmi                                                                                                                   | MATH MARO 5               |
| Plot Area 917.05 sq m B U Area NA Date 9th February 05 Record by Malini Rajalakshmi                                                                                                                   | 7 700                     |
| B U Area NA  Date 9th February 05  Record by Malini Rajalakshmi                                                                                                                                       |                           |
| Date 9th February 05 Record by Malini Rajalakshmi                                                                                                                                                     | 311 115                   |
| Record by Malini Rajalakshmi                                                                                                                                                                          |                           |
|                                                                                                                                                                                                       | 8 <b>/ 1</b>              |
| Review by Sheetal Gandhi                                                                                                                                                                              | N.S. PATKAR WARC          |
| 1                                                                                                                                                                                                     | OATKAR ROAD               |
| Int MR Ext MR                                                                                                                                                                                         | N.S. IGHE                 |
| Photo Ref 470a – 470                                                                                                                                                                                  |                           |
| 1.0 DENOMINATION                                                                                                                                                                                      |                           |
| 1.1 Name of Premises Swami Prempuri Ashram Trust Building                                                                                                                                             |                           |
| 1.2 Earlier Name Aurora House                                                                                                                                                                         |                           |
| 1.3 Built In 1930 Extension Date(if any): 2 <sup>nd</sup> and 3 <sup>rd</sup> floors ad                                                                                                               | Ided in 1975, 4th and 5th |
| added in 1980s                                                                                                                                                                                        |                           |
|                                                                                                                                                                                                       |                           |
| 2.0 ACCESS ROADS                                                                                                                                                                                      |                           |
| 2.1 Main N S Patkar Marg (Hughes Road)                                                                                                                                                                |                           |
| 2.2 Subsidiary Babulnath Marg                                                                                                                                                                         |                           |
|                                                                                                                                                                                                       |                           |
| 3.0 OWNERSHIP PATTERN                                                                                                                                                                                 |                           |
| 3.1 Present Trust [Prempuri Ashram Trust]                                                                                                                                                             |                           |
| 3.2 Past Private[ Maharaja of Indore]                                                                                                                                                                 |                           |
| 3.3 Status Tenanted                                                                                                                                                                                   |                           |
|                                                                                                                                                                                                       |                           |
| 4.0 USE                                                                                                                                                                                               |                           |
| 4.1 Present Residence on first floor, Offices on all other floors.                                                                                                                                    |                           |
| 4.2 Past Guest house                                                                                                                                                                                  |                           |
| 4.3 Usage Commercial and residential                                                                                                                                                                  |                           |
|                                                                                                                                                                                                       |                           |
| 5.0 SIGNIFICANCE & VALUE CLASSIFICATION                                                                                                                                                               | O N                       |
| 5.1 Townscape(Natural/Manmade) A striking corner building at the junction of N S Pa                                                                                                                   |                           |
| Marg , the Ashram stands opposite to the subsidi                                                                                                                                                      |                           |
| Kareghat colony on Babulnath marg and the Parsi t                                                                                                                                                     | ,                         |
| Marg. Accessed well by BEST buses , close to Cha                                                                                                                                                      |                           |
| the building has a highly ornate façade in buff basal                                                                                                                                                 |                           |
| 5.3 Architectural Description Planning                                                                                                                                                                |                           |
| Designed as a corner building, it has a long wing alc                                                                                                                                                 | ong the N S Patkar Marg   |
| and a shorter wing along the Babulnath Marg both c                                                                                                                                                    |                           |
| floor has main entry at the corner marked by a circul                                                                                                                                                 |                           |
| projecting out at the first floor. This balcony is flanke                                                                                                                                             | ed by 2 smaller circular  |
| balconies on both sides. The main staircase is on th                                                                                                                                                  |                           |
| accessed from the Babulnath Marg. There are two e                                                                                                                                                     |                           |
| Patkar Marg – a subsidiary entrance gate leading to                                                                                                                                                   |                           |
| from the South façade of the building and is a minor                                                                                                                                                  |                           |
| the North end of the longer wing.                                                                                                                                                                     |                           |
|                                                                                                                                                                                                       |                           |

| 470 | SWAMI PREMPURI ASHR  | AM TRUST BUILDING                                                                                                                                                                                                                                                                                                                                                                                                                                                                                                                                                                                                              |
|-----|----------------------|--------------------------------------------------------------------------------------------------------------------------------------------------------------------------------------------------------------------------------------------------------------------------------------------------------------------------------------------------------------------------------------------------------------------------------------------------------------------------------------------------------------------------------------------------------------------------------------------------------------------------------|
|     |                      | Stylistic Classification                                                                                                                                                                                                                                                                                                                                                                                                                                                                                                                                                                                                       |
|     |                      | The original building was a Neo Classical Basalt stone structure of the early                                                                                                                                                                                                                                                                                                                                                                                                                                                                                                                                                  |
|     |                      | 20th century. This however has been virtually encased with an RCC framed                                                                                                                                                                                                                                                                                                                                                                                                                                                                                                                                                       |
|     |                      | structure of a mid 20th century revivalist genre with pseudo Islamic arch                                                                                                                                                                                                                                                                                                                                                                                                                                                                                                                                                      |
|     |                      | profiles, floret motifs and such revivalist motifs in cement concrete.                                                                                                                                                                                                                                                                                                                                                                                                                                                                                                                                                         |
| 5.4 | Intrinsic            | Character Defining Elements                                                                                                                                                                                                                                                                                                                                                                                                                                                                                                                                                                                                    |
|     |                      | Internal                                                                                                                                                                                                                                                                                                                                                                                                                                                                                                                                                                                                                       |
|     |                      | Half louvred and half paneled doors, Minton tiles on floors, Carved stone hand rails                                                                                                                                                                                                                                                                                                                                                                                                                                                                                                                                           |
|     |                      | External                                                                                                                                                                                                                                                                                                                                                                                                                                                                                                                                                                                                                       |
|     |                      | The longer wing facing the N S Patkar Marg has five semicircular decoratiive arches on the ground floor with 2 windows, each one flanked by 2 pillars on either side with circular openings above each. There is a minor entrance from N S Patkar Marg crowned by a triangular pediment carved in stone. The first floor has rectangular windows decorated with carvings in stone above. The main entry to the building from the corner is flanked by a double shutter full window on either side. The first floor balcony has stone hand rails and 2 small circular balconies resting on heavily carved stone beams on either |
|     |                      | side, above the full window. The other floors have simple rectangular                                                                                                                                                                                                                                                                                                                                                                                                                                                                                                                                                          |
|     |                      | windows along the long and short wing. The corner façade has single shutter                                                                                                                                                                                                                                                                                                                                                                                                                                                                                                                                                    |
|     |                      | windows flanked by decorative columns.                                                                                                                                                                                                                                                                                                                                                                                                                                                                                                                                                                                         |
| 5.5 | Value Classification | Existing Grade: Grade III Recommended Grade: to be deleted                                                                                                                                                                                                                                                                                                                                                                                                                                                                                                                                                                     |
| 5.5 |                      | E, I(sec), G(grp)                                                                                                                                                                                                                                                                                                                                                                                                                                                                                                                                                                                                              |
|     |                      | 7 (***)7 **(3)*/                                                                                                                                                                                                                                                                                                                                                                                                                                                                                                                                                                                                               |
| 6.0 |                      | TOPOGRAPHY                                                                                                                                                                                                                                                                                                                                                                                                                                                                                                                                                                                                                     |
| 6.1 | Floors               | Ground + 5 floors                                                                                                                                                                                                                                                                                                                                                                                                                                                                                                                                                                                                              |
| 7.0 |                      | CONSTRUCTION                                                                                                                                                                                                                                                                                                                                                                                                                                                                                                                                                                                                                   |
| 7.1 | Plinth               | 1 ft high masonry plinth in buff basalt stone                                                                                                                                                                                                                                                                                                                                                                                                                                                                                                                                                                                  |
| 7.2 | Walls                | External wall in brick with buff basalt stone facing, Internal walls in brick                                                                                                                                                                                                                                                                                                                                                                                                                                                                                                                                                  |
| 7.3 | Floor                | Brick coba on timber boardings resting on timber joists supported by timber beams which has steel sections on both sides; Balconies on the first floor has stone floor.                                                                                                                                                                                                                                                                                                                                                                                                                                                        |
|     |                      | Original Minton tile flooring survives on the lower floor.                                                                                                                                                                                                                                                                                                                                                                                                                                                                                                                                                                     |
| 7.4 | Stairs               | Two stair cases in reinforced concrete, one accessed from the N S Patkar                                                                                                                                                                                                                                                                                                                                                                                                                                                                                                                                                       |
|     |                      | Marg and the other accessed from the Babulnath marg.                                                                                                                                                                                                                                                                                                                                                                                                                                                                                                                                                                           |
| 7.5 | Openings             | Pseudo Norman windows on the ground floor, rectangular windows with decoration above on the first floor, circular ventilators above windows on ground floor, Ventilators with wooden frame and glass panels above doors                                                                                                                                                                                                                                                                                                                                                                                                        |
|     |                      | and windows on the other floors.                                                                                                                                                                                                                                                                                                                                                                                                                                                                                                                                                                                               |
| 7.6 | Roofing              | Lime Concrete roof laid over timber boardings resting on timber joists                                                                                                                                                                                                                                                                                                                                                                                                                                                                                                                                                         |
| 7.5 |                      | supported by timber beams                                                                                                                                                                                                                                                                                                                                                                                                                                                                                                                                                                                                      |
| 7.7 | A.C. J.C.            |                                                                                                                                                                                                                                                                                                                                                                                                                                                                                                                                                                                                                                |
| 7.7 | Articulation         | Carvings on the Norman windows, decorative triangular pediment in stone over the subsidiary entrance, decorative concrete and stone handrails                                                                                                                                                                                                                                                                                                                                                                                                                                                                                  |
| 7.8 | Finishes             | Walls Buff basalt stone facing for the walls, Internal walls have white limewash                                                                                                                                                                                                                                                                                                                                                                                                                                                                                                                                               |