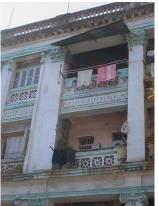

| Common Ref no: 2005/GII/470  Card No. 154  Ward (Part) D Ward (Part II)  CS No. 418  Plot Area 917.05 sq m  B U Area NA  Date 9th February 05  Record by Malini Rajalakshmi  Review by Sheetal Gandhi | TUINATH MARO              |
|-------------------------------------------------------------------------------------------------------------------------------------------------------------------------------------------------------|---------------------------|
| Plot Area 917.05 sq m B U Area NA Date 9th February 05 Record by Malini Rajalakshmi                                                                                                                   | U.NATH WARO               |
| Plot Area 917.05 sq m B U Area NA Date 9th February 05 Record by Malini Rajalakshmi                                                                                                                   | MATH MARO 5               |
| Plot Area 917.05 sq m B U Area NA Date 9th February 05 Record by Malini Rajalakshmi                                                                                                                   | 7 700                     |
| B U Area NA  Date 9th February 05  Record by Malini Rajalakshmi                                                                                                                                       |                           |
| Date 9th February 05 Record by Malini Rajalakshmi                                                                                                                                                     | 311 115                   |
| Record by Malini Rajalakshmi                                                                                                                                                                          |                           |
|                                                                                                                                                                                                       | 8 <b>/ 1</b>              |
| Review by Sheetal Gandhi                                                                                                                                                                              | N.S. PATKAR WARC          |
| 1                                                                                                                                                                                                     | OATKAR ROAD               |
| Int MR Ext MR                                                                                                                                                                                         | N.S. IGHE                 |
| Photo Ref 470a – 470                                                                                                                                                                                  |                           |
| 1.0 DENOMINATION                                                                                                                                                                                      |                           |
| 1.1 Name of Premises Swami Prempuri Ashram Trust Building                                                                                                                                             |                           |
| 1.2 Earlier Name Aurora House                                                                                                                                                                         |                           |
| 1.3 Built In 1930 Extension Date(if any): 2 <sup>nd</sup> and 3 <sup>rd</sup> floors ad                                                                                                               | Ided in 1975, 4th and 5th |
| added in 1980s                                                                                                                                                                                        |                           |
|                                                                                                                                                                                                       |                           |
| 2.0 ACCESS ROADS                                                                                                                                                                                      |                           |
| 2.1 Main N S Patkar Marg (Hughes Road)                                                                                                                                                                |                           |
| 2.2 Subsidiary Babulnath Marg                                                                                                                                                                         |                           |
|                                                                                                                                                                                                       |                           |
| 3.0 OWNERSHIP PATTERN                                                                                                                                                                                 |                           |
| 3.1 Present Trust [Prempuri Ashram Trust]                                                                                                                                                             |                           |
| 3.2 Past Private[ Maharaja of Indore]                                                                                                                                                                 |                           |
| 3.3 Status Tenanted                                                                                                                                                                                   |                           |
|                                                                                                                                                                                                       |                           |
| 4.0 USE                                                                                                                                                                                               |                           |
| 4.1 Present Residence on first floor, Offices on all other floors.                                                                                                                                    |                           |
| 4.2 Past Guest house                                                                                                                                                                                  |                           |
| 4.3 Usage Commercial and residential                                                                                                                                                                  |                           |
|                                                                                                                                                                                                       |                           |
| 5.0 SIGNIFICANCE & VALUE CLASSIFICATION                                                                                                                                                               | O N                       |
| 5.1 Townscape(Natural/Manmade) A striking corner building at the junction of N S Pa                                                                                                                   |                           |
| Marg , the Ashram stands opposite to the subsidi                                                                                                                                                      |                           |
| Kareghat colony on Babulnath marg and the Parsi t                                                                                                                                                     | ,                         |
| Marg. Accessed well by BEST buses , close to Cha                                                                                                                                                      |                           |
| the building has a highly ornate façade in buff basal                                                                                                                                                 |                           |
| 5.3 Architectural Description Planning                                                                                                                                                                |                           |
| Designed as a corner building, it has a long wing alc                                                                                                                                                 | ong the N S Patkar Marg   |
| and a shorter wing along the Babulnath Marg both c                                                                                                                                                    |                           |
| floor has main entry at the corner marked by a circul                                                                                                                                                 |                           |
| projecting out at the first floor. This balcony is flanke                                                                                                                                             | ed by 2 smaller circular  |
| balconies on both sides. The main staircase is on th                                                                                                                                                  |                           |
| accessed from the Babulnath Marg. There are two e                                                                                                                                                     |                           |
| Patkar Marg – a subsidiary entrance gate leading to                                                                                                                                                   |                           |
| from the South façade of the building and is a minor                                                                                                                                                  |                           |
| the North end of the longer wing.                                                                                                                                                                     |                           |
|                                                                                                                                                                                                       |                           |

| 470 | SWAMI PREMPURI ASHR  | AM TRUST BUILDING                                                                                                                                                                                                                                                                                                                                                                                                                                                                                                                                                                                                              |
|-----|----------------------|--------------------------------------------------------------------------------------------------------------------------------------------------------------------------------------------------------------------------------------------------------------------------------------------------------------------------------------------------------------------------------------------------------------------------------------------------------------------------------------------------------------------------------------------------------------------------------------------------------------------------------|
|     |                      | Stylistic Classification                                                                                                                                                                                                                                                                                                                                                                                                                                                                                                                                                                                                       |
|     |                      | The original building was a Neo Classical Basalt stone structure of the early                                                                                                                                                                                                                                                                                                                                                                                                                                                                                                                                                  |
|     |                      | 20th century. This however has been virtually encased with an RCC framed                                                                                                                                                                                                                                                                                                                                                                                                                                                                                                                                                       |
|     |                      | structure of a mid 20th century revivalist genre with pseudo Islamic arch                                                                                                                                                                                                                                                                                                                                                                                                                                                                                                                                                      |
|     |                      | profiles, floret motifs and such revivalist motifs in cement concrete.                                                                                                                                                                                                                                                                                                                                                                                                                                                                                                                                                         |
| 5.4 | Intrinsic            | Character Defining Elements                                                                                                                                                                                                                                                                                                                                                                                                                                                                                                                                                                                                    |
|     |                      | Internal                                                                                                                                                                                                                                                                                                                                                                                                                                                                                                                                                                                                                       |
|     |                      | Half louvred and half paneled doors, Minton tiles on floors, Carved stone hand rails                                                                                                                                                                                                                                                                                                                                                                                                                                                                                                                                           |
|     |                      | External                                                                                                                                                                                                                                                                                                                                                                                                                                                                                                                                                                                                                       |
|     |                      | The longer wing facing the N S Patkar Marg has five semicircular decoratiive arches on the ground floor with 2 windows, each one flanked by 2 pillars on either side with circular openings above each. There is a minor entrance from N S Patkar Marg crowned by a triangular pediment carved in stone. The first floor has rectangular windows decorated with carvings in stone above. The main entry to the building from the corner is flanked by a double shutter full window on either side. The first floor balcony has stone hand rails and 2 small circular balconies resting on heavily carved stone beams on either |
|     |                      | side, above the full window. The other floors have simple rectangular                                                                                                                                                                                                                                                                                                                                                                                                                                                                                                                                                          |
|     |                      | windows along the long and short wing. The corner façade has single shutter                                                                                                                                                                                                                                                                                                                                                                                                                                                                                                                                                    |
|     |                      | windows flanked by decorative columns.                                                                                                                                                                                                                                                                                                                                                                                                                                                                                                                                                                                         |
| 5.5 | Value Classification | Existing Grade: Grade III Recommended Grade: to be deleted                                                                                                                                                                                                                                                                                                                                                                                                                                                                                                                                                                     |
| 5.5 |                      | E, I(sec), G(grp)                                                                                                                                                                                                                                                                                                                                                                                                                                                                                                                                                                                                              |
|     |                      | 7 (***)7 **(3)*/                                                                                                                                                                                                                                                                                                                                                                                                                                                                                                                                                                                                               |
| 6.0 |                      | TOPOGRAPHY                                                                                                                                                                                                                                                                                                                                                                                                                                                                                                                                                                                                                     |
| 6.1 | Floors               | Ground + 5 floors                                                                                                                                                                                                                                                                                                                                                                                                                                                                                                                                                                                                              |
| 7.0 |                      | CONSTRUCTION                                                                                                                                                                                                                                                                                                                                                                                                                                                                                                                                                                                                                   |
| 7.1 | Plinth               | 1 ft high masonry plinth in buff basalt stone                                                                                                                                                                                                                                                                                                                                                                                                                                                                                                                                                                                  |
| 7.2 | Walls                | External wall in brick with buff basalt stone facing, Internal walls in brick                                                                                                                                                                                                                                                                                                                                                                                                                                                                                                                                                  |
| 7.3 | Floor                | Brick coba on timber boardings resting on timber joists supported by timber beams which has steel sections on both sides; Balconies on the first floor has stone floor.                                                                                                                                                                                                                                                                                                                                                                                                                                                        |
|     |                      | Original Minton tile flooring survives on the lower floor.                                                                                                                                                                                                                                                                                                                                                                                                                                                                                                                                                                     |
| 7.4 | Stairs               | Two stair cases in reinforced concrete, one accessed from the N S Patkar                                                                                                                                                                                                                                                                                                                                                                                                                                                                                                                                                       |
|     |                      | Marg and the other accessed from the Babulnath marg.                                                                                                                                                                                                                                                                                                                                                                                                                                                                                                                                                                           |
| 7.5 | Openings             | Pseudo Norman windows on the ground floor, rectangular windows with decoration above on the first floor, circular ventilators above windows on ground floor, Ventilators with wooden frame and glass panels above doors                                                                                                                                                                                                                                                                                                                                                                                                        |
|     |                      | and windows on the other floors.                                                                                                                                                                                                                                                                                                                                                                                                                                                                                                                                                                                               |
| 7.6 | Roofing              | Lime Concrete roof laid over timber boardings resting on timber joists                                                                                                                                                                                                                                                                                                                                                                                                                                                                                                                                                         |
| 7.5 |                      | supported by timber beams                                                                                                                                                                                                                                                                                                                                                                                                                                                                                                                                                                                                      |
| 7.7 | A.C. J.C.            |                                                                                                                                                                                                                                                                                                                                                                                                                                                                                                                                                                                                                                |
| 7.7 | Articulation         | Carvings on the Norman windows, decorative triangular pediment in stone over the subsidiary entrance, decorative concrete and stone handrails                                                                                                                                                                                                                                                                                                                                                                                                                                                                                  |
| 7.8 | Finishes             | Walls Buff basalt stone facing for the walls, Internal walls have white limewash                                                                                                                                                                                                                                                                                                                                                                                                                                                                                                                                               |