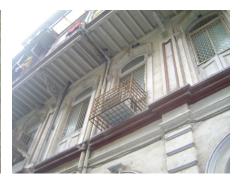

| 470 | SWAMI PREMPURI ASHR  | AM TRUST BUILDING                                                                                                                                                                                                                                                                                                                                                                                                                                                                                                                                                                                                              |
|-----|----------------------|--------------------------------------------------------------------------------------------------------------------------------------------------------------------------------------------------------------------------------------------------------------------------------------------------------------------------------------------------------------------------------------------------------------------------------------------------------------------------------------------------------------------------------------------------------------------------------------------------------------------------------|
|     |                      | Stylistic Classification                                                                                                                                                                                                                                                                                                                                                                                                                                                                                                                                                                                                       |
|     |                      | The original building was a Neo Classical Basalt stone structure of the early                                                                                                                                                                                                                                                                                                                                                                                                                                                                                                                                                  |
|     |                      | 20th century. This however has been virtually encased with an RCC framed                                                                                                                                                                                                                                                                                                                                                                                                                                                                                                                                                       |
|     |                      | structure of a mid 20th century revivalist genre with pseudo Islamic arch                                                                                                                                                                                                                                                                                                                                                                                                                                                                                                                                                      |
|     |                      | profiles, floret motifs and such revivalist motifs in cement concrete.                                                                                                                                                                                                                                                                                                                                                                                                                                                                                                                                                         |
| 5.4 | Intrinsic            | Character Defining Elements                                                                                                                                                                                                                                                                                                                                                                                                                                                                                                                                                                                                    |
|     |                      | Internal                                                                                                                                                                                                                                                                                                                                                                                                                                                                                                                                                                                                                       |
|     |                      | Half louvred and half paneled doors, Minton tiles on floors, Carved stone hand rails                                                                                                                                                                                                                                                                                                                                                                                                                                                                                                                                           |
|     |                      | External                                                                                                                                                                                                                                                                                                                                                                                                                                                                                                                                                                                                                       |
|     |                      | The longer wing facing the N S Patkar Marg has five semicircular decoratiive arches on the ground floor with 2 windows, each one flanked by 2 pillars on either side with circular openings above each. There is a minor entrance from N S Patkar Marg crowned by a triangular pediment carved in stone. The first floor has rectangular windows decorated with carvings in stone above. The main entry to the building from the corner is flanked by a double shutter full window on either side. The first floor balcony has stone hand rails and 2 small circular balconies resting on heavily carved stone beams on either |
|     |                      | side, above the full window. The other floors have simple rectangular                                                                                                                                                                                                                                                                                                                                                                                                                                                                                                                                                          |
|     |                      | windows along the long and short wing. The corner façade has single shutter                                                                                                                                                                                                                                                                                                                                                                                                                                                                                                                                                    |
|     |                      | windows flanked by decorative columns.                                                                                                                                                                                                                                                                                                                                                                                                                                                                                                                                                                                         |
| 5.5 | Value Classification | Existing Grade: Grade III Recommended Grade: to be deleted                                                                                                                                                                                                                                                                                                                                                                                                                                                                                                                                                                     |
| 5.5 |                      | E, I(sec), G(grp)                                                                                                                                                                                                                                                                                                                                                                                                                                                                                                                                                                                                              |
|     |                      | 7 (***)7 **(3)*/                                                                                                                                                                                                                                                                                                                                                                                                                                                                                                                                                                                                               |
| 6.0 |                      | TOPOGRAPHY                                                                                                                                                                                                                                                                                                                                                                                                                                                                                                                                                                                                                     |
| 6.1 | Floors               | Ground + 5 floors                                                                                                                                                                                                                                                                                                                                                                                                                                                                                                                                                                                                              |
| 7.0 |                      | CONSTRUCTION                                                                                                                                                                                                                                                                                                                                                                                                                                                                                                                                                                                                                   |
| 7.1 | Plinth               | 1 ft high masonry plinth in buff basalt stone                                                                                                                                                                                                                                                                                                                                                                                                                                                                                                                                                                                  |
| 7.2 | Walls                | External wall in brick with buff basalt stone facing, Internal walls in brick                                                                                                                                                                                                                                                                                                                                                                                                                                                                                                                                                  |
| 7.3 | Floor                | Brick coba on timber boardings resting on timber joists supported by timber beams which has steel sections on both sides; Balconies on the first floor has stone floor.                                                                                                                                                                                                                                                                                                                                                                                                                                                        |
|     |                      | Original Minton tile flooring survives on the lower floor.                                                                                                                                                                                                                                                                                                                                                                                                                                                                                                                                                                     |
| 7.4 | Stairs               | Two stair cases in reinforced concrete, one accessed from the N S Patkar                                                                                                                                                                                                                                                                                                                                                                                                                                                                                                                                                       |
|     |                      | Marg and the other accessed from the Babulnath marg.                                                                                                                                                                                                                                                                                                                                                                                                                                                                                                                                                                           |
| 7.5 | Openings             | Pseudo Norman windows on the ground floor, rectangular windows with decoration above on the first floor, circular ventilators above windows on ground floor, Ventilators with wooden frame and glass panels above doors                                                                                                                                                                                                                                                                                                                                                                                                        |
|     |                      | and windows on the other floors.                                                                                                                                                                                                                                                                                                                                                                                                                                                                                                                                                                                               |
| 7.6 | Roofing              | Lime Concrete roof laid over timber boardings resting on timber joists                                                                                                                                                                                                                                                                                                                                                                                                                                                                                                                                                         |
| 7.5 |                      | supported by timber beams                                                                                                                                                                                                                                                                                                                                                                                                                                                                                                                                                                                                      |
| 7.7 | A.C. J.C.            |                                                                                                                                                                                                                                                                                                                                                                                                                                                                                                                                                                                                                                |
| 7.7 | Articulation         | Carvings on the Norman windows, decorative triangular pediment in stone over the subsidiary entrance, decorative concrete and stone handrails                                                                                                                                                                                                                                                                                                                                                                                                                                                                                  |
| 7.8 | Finishes             | Walls Buff basalt stone facing for the walls, Internal walls have white limewash                                                                                                                                                                                                                                                                                                                                                                                                                                                                                                                                               |