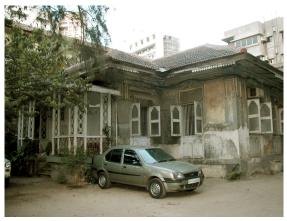

### 470 SWAMI PREMPURI ASHRAM TRUST BUILDING

| 471 | KHAREGHAT COLONY           |                                                                                                                |
|-----|----------------------------|----------------------------------------------------------------------------------------------------------------|
|     |                            | Common Ref no: 2005/GII/471                                                                                    |
|     | F F                        | Card No.155                                                                                                    |
|     | L CONTRACTOR L             | Ward (Part) D Ward (Part II)                                                                                   |
|     |                            | CS No. 434                                                                                                     |
|     |                            | Plot Area 44076.15 sq m                                                                                        |
|     |                            | B U Area NA                                                                                                    |
|     |                            | Date 8th February 05                                                                                           |
|     |                            | Record by Malini Rajalakshmi                                                                                   |
|     |                            | Review by Aishwarya Tipnis                                                                                     |
|     | ON                         | Int MR Ext MR                                                                                                  |
|     |                            | Photo Ref :471a- 471r                                                                                          |
| 1.0 |                            | DENOMINATION                                                                                                   |
| 1.1 | Name of Premises           | Khareghat colony                                                                                               |
| 1.2 | Earlier Name               | Khareghat colony                                                                                               |
| 1.4 | Built In                   | 1917 Extension Date(if any): NA                                                                                |
|     |                            |                                                                                                                |
| 2.0 |                            | ACCESS ROADS                                                                                                   |
| 2.1 | Main                       | N S Patkar Marg (Hughes Road)                                                                                  |
| 2.2 | Subsidiary                 | Babulnath Marg                                                                                                 |
|     |                            | -                                                                                                              |
| 3.0 |                            | OWNERSHIP PATTERN                                                                                              |
| 3.1 | Present                    | Trust (Bmbay Parsee Panchayat)                                                                                 |
| 3.2 | Past                       | Trust (Bombay Parsee Panchayat)                                                                                |
| 3.3 | Status                     | Tenanted                                                                                                       |
|     |                            |                                                                                                                |
| 4.0 |                            | USE                                                                                                            |
| 4.1 | Present                    | Residential                                                                                                    |
| 4.2 | Past                       | Residential                                                                                                    |
| 4.3 | Usage                      | Regular(Daily)                                                                                                 |
|     |                            |                                                                                                                |
| 5.0 |                            | SIGNIFICANCE & VALUE CLASSIFICATION                                                                            |
| 5.1 | Townscape(Natural/Manmade) | Amongst the first group housing schemes in Bombay, the Khareghat Colony,                                       |
|     |                            | with 29 residential units meant exclusively for the Parsees. Built at the important                            |
|     |                            | junction of Babulnath Road and NS Patkar Marg, on a sloping plot with                                          |
|     |                            | Babulnath Temple to the south and the Parsee Towers of Silence to the west.                                    |
|     |                            | The colony is characterised by the its modest scale of ground plus two storeyed                                |
|     | 1.111.1.15                 | units, along the slope of the site.                                                                            |
| 5.2 | Architectural Description  | Planning                                                                                                       |
|     |                            | The site has 2 main entrances, one from the Babulnath road marked by a                                         |
|     |                            | memorial erected for the Zorastrians and the second one from the NS Patkar                                     |
|     |                            | Marg marked by a statue of Muncherji Pestonji Khareghat who is said to have                                    |
|     |                            | gifted the site to the Parsee Panchayat. There is a side entrance for the people                               |
|     |                            | coming to the Tower of Silence. The site has residential units, a museum and                                   |
|     |                            | beyond it lie the Tower of silence.  The recidential units are two to three storage high. There are around ten |
|     |                            | The residential units are two to three storeys high. There are around ten                                      |
|     |                            | different typologies of units. One such typology which forms the front row along                               |
|     |                            | the N S Patkar Marg has 3 storeys with 3 flats on each side of the main                                        |
| L   | 1                          | staircase Each flat has recessed balconies in the front façade. Each flat has a                                |

| 471 | KHAREGHAT COLONY     |                                                                                                                                                                                                                                                                                                                                                                                                                                                                                                                                                                                                                                                                                                                                                                                                                                                                                                                                                                                                                                                                                                                                                                                                                                                                                                                                                                                                                                                                                                                                                                                                                                                                             |
|-----|----------------------|-----------------------------------------------------------------------------------------------------------------------------------------------------------------------------------------------------------------------------------------------------------------------------------------------------------------------------------------------------------------------------------------------------------------------------------------------------------------------------------------------------------------------------------------------------------------------------------------------------------------------------------------------------------------------------------------------------------------------------------------------------------------------------------------------------------------------------------------------------------------------------------------------------------------------------------------------------------------------------------------------------------------------------------------------------------------------------------------------------------------------------------------------------------------------------------------------------------------------------------------------------------------------------------------------------------------------------------------------------------------------------------------------------------------------------------------------------------------------------------------------------------------------------------------------------------------------------------------------------------------------------------------------------------------------------|
| 5.3 | Intrinsic            | living room, 4 bed rooms and a toilet. The Dining and kitchen on the rear side is planned in such a way that it creates a court in the centre. A fire escape staircase in the rear accessed from a common lobby of the 2 flats runs throughout from top to Ground floor. One of the buildings in the first row has a striking elevation with the main entrance marked with 4 columns at the centre of which is the rectangular door crowned with a semicircular ventilator. The living rooms have bay windows. This building is said to be the first building, which was constructed in the site.  Most of the other units have a central staircase leading to two wings on either side. Some others have the staircase on one end and residential wing on the other end. Most of the bedrooms in the residential units have bay windows. There is also another single storeyed old structure called the Rawan Bunglies with 5 rooms in a row with attached toilets and kitchen. The dead bodies of the Parsees were taken to this place before taking to the Tower of Silence. The Tower of silence stands at the highest point of the site away from the residential units by a huge garden. It is marked by an entrance gate.  Stylistic Classification  Built in the Colonial hybrid style, the building is characterised by sloping Mangalore tiled roofs, verandahs with timber balusters, pilasters in stucco plaster, rectangular and semi-circular arched openings with fanlights, Tuscan columns and decorative gables with rose windows.  Character Defining Elements  External  Wooden brackets, bay windows, gables, chimney, fire escape stair case, circular |
|     |                      | windows in the front façade, decorative cornices, projecting and recessed balconies, rectangular windows with keystones in the center, arched openings Internal  Timber staircases with decorative newel posts, pitched roof supported on timber trusses, verandahs with timber railings and trellises and in filled timber louvers,                                                                                                                                                                                                                                                                                                                                                                                                                                                                                                                                                                                                                                                                                                                                                                                                                                                                                                                                                                                                                                                                                                                                                                                                                                                                                                                                        |
| 5.4 | Value Classification | Existing Grade: Grade III Recommended Grade: Grade II B A(arc),B(per),B(des),C(seh),G(grp),E,F                                                                                                                                                                                                                                                                                                                                                                                                                                                                                                                                                                                                                                                                                                                                                                                                                                                                                                                                                                                                                                                                                                                                                                                                                                                                                                                                                                                                                                                                                                                                                                              |
| 6.0 |                      | TOPOGRAPHY                                                                                                                                                                                                                                                                                                                                                                                                                                                                                                                                                                                                                                                                                                                                                                                                                                                                                                                                                                                                                                                                                                                                                                                                                                                                                                                                                                                                                                                                                                                                                                                                                                                                  |
| 6.1 | Floors               | Museum has G+1 Raawan Bunglies has Ground floor Most of the residential units have G+ 2; some have G+1; and some have G+3                                                                                                                                                                                                                                                                                                                                                                                                                                                                                                                                                                                                                                                                                                                                                                                                                                                                                                                                                                                                                                                                                                                                                                                                                                                                                                                                                                                                                                                                                                                                                   |
| 7.0 |                      | CONSTRUCTION                                                                                                                                                                                                                                                                                                                                                                                                                                                                                                                                                                                                                                                                                                                                                                                                                                                                                                                                                                                                                                                                                                                                                                                                                                                                                                                                                                                                                                                                                                                                                                                                                                                                |
| 7.1 | Plinth               | Most of the residential units and Raawan bunglies have masonry plinth is in grey basalt stone                                                                                                                                                                                                                                                                                                                                                                                                                                                                                                                                                                                                                                                                                                                                                                                                                                                                                                                                                                                                                                                                                                                                                                                                                                                                                                                                                                                                                                                                                                                                                                               |
| 7.2 | Walls                | Most of the old residential units are timber-framed structures with brick infill. The buildings constructed in 1900s have brick load bearing walls                                                                                                                                                                                                                                                                                                                                                                                                                                                                                                                                                                                                                                                                                                                                                                                                                                                                                                                                                                                                                                                                                                                                                                                                                                                                                                                                                                                                                                                                                                                          |
| 7.3 | Floor                | Jack arches are used for the flooring in most of the buildings.                                                                                                                                                                                                                                                                                                                                                                                                                                                                                                                                                                                                                                                                                                                                                                                                                                                                                                                                                                                                                                                                                                                                                                                                                                                                                                                                                                                                                                                                                                                                                                                                             |
| 7.4 | Stairs               | Most of the staircases are in timber with timber hand rails, posts and top rail; Some of them have concrete stairs with timber hand rails, posts and top rail; very few residential units have concrete stairs with cast iron hand rails and timber posts and top rail.                                                                                                                                                                                                                                                                                                                                                                                                                                                                                                                                                                                                                                                                                                                                                                                                                                                                                                                                                                                                                                                                                                                                                                                                                                                                                                                                                                                                     |
| 7.5 | Openings             | Rectangular openings with a pair of timber framed and glass shutters opening to the inside and the other pair opening to the outside; 2 shutter and 4 shutter                                                                                                                                                                                                                                                                                                                                                                                                                                                                                                                                                                                                                                                                                                                                                                                                                                                                                                                                                                                                                                                                                                                                                                                                                                                                                                                                                                                                                                                                                                               |