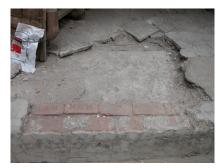

| 472            | KOTAK KUNJ           |                                                                                                                                                                                                                                                                                                                                                                                                                                                                        |
|----------------|----------------------|------------------------------------------------------------------------------------------------------------------------------------------------------------------------------------------------------------------------------------------------------------------------------------------------------------------------------------------------------------------------------------------------------------------------------------------------------------------------|
|                |                      | parapet walls have elegant floral bas-reliefs. The side bays have 3-sided stone balconies at each level projecting from gable walls, with carved balustrades and railings. Each balcony also has a sloping chajjas supported on decorative timber brackets. Continuous timber-framed balconies on the upper floors are present on the side facades. These have carved cast iron railings and are supported by timber brackets.                                         |
| 5.3            | Intrinsic            | Character Defining Elements External Unique symmetrical facade design including projecting stone and timber balconies, elegant detailing and sloping roofs. Internal Elegant timber staircase, use of Minton tiles in the interiors.                                                                                                                                                                                                                                   |
| 5.4            | Value Classification | Existing Grade: Deleted Recommended Grade: Grade III A (arc), B(per), B(des), E, F, G(grp) Presently this building is marked as 'deleted' in the 1995 Regulations. However, it deserves to be included as it has substantial value in terms of its unique symmetrical facade design including projecting stone and timber balconies, elegant detailing and sloping roofs. If forms part of the streetscape of old Hughes Road and is included in the Gamdevi precinct. |
| 6.0            |                      | TOPOGRAPHY                                                                                                                                                                                                                                                                                                                                                                                                                                                             |
| 6.1            | Floors               | Ground + two upper storeys                                                                                                                                                                                                                                                                                                                                                                                                                                             |
| 7.0            |                      | CONSTRUCTION                                                                                                                                                                                                                                                                                                                                                                                                                                                           |
| <b>7.0</b> 7.1 | Plinth               | The plinth is constructed on basalt stone masonry and cladded by yellow basalt stone.                                                                                                                                                                                                                                                                                                                                                                                  |
| 7.2            | Walls                | The walls are also constructed on stone masonry and covered with lime plaster externally with fenestrations and pilasters and internally the walls are oil painted with pink colour paint.                                                                                                                                                                                                                                                                             |
| 7.3            | Floors               | Timber-framed floors with kotah flooring in the corridor, exquisite Minton and marble tiles seen in the interiors.                                                                                                                                                                                                                                                                                                                                                     |
| 7.4            | Stairs               | Timber-framed staircase with timber tread/risers and elegant timber balusters                                                                                                                                                                                                                                                                                                                                                                                          |
| 7.5            | Openings             | Rectangular bay window openings in stone with timber-framed windows inset seen in the front façade along timber chajjas above it and balconies at the topmost floor with Italianate balusters.                                                                                                                                                                                                                                                                         |
| 7.6            | Roofing              | Sloping Mangalore tiled roof supported by timber framing.                                                                                                                                                                                                                                                                                                                                                                                                              |
| 7.7            | Articulation         | Neo classical fenestrations seen below the window openings and at the entrance along with heavy cornice bands running along the façade. All the ornamentation is done in lime plaster. Stained glass panels are present in the front façade in the first floor.                                                                                                                                                                                                        |
| 7.8            | Finishes             | Walls The walls are also constructed on stone masonry and covered with lime plaster externally with fenestrations and pilasters and internally the walls are oil painted with pink colour paint.  Floor Timber-framed floors with kotah flooring in the corridor, exquisite Minton and marble tiles seen in the interiors. Few have modern tiling in other areas.  Staircase                                                                                           |