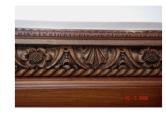

| 470 | SWAMI PREMPURI ASHR  | AM TRUST BUILDING                                                                                                                                                                                                                                                                                                                                                                                                                                                                                                                                                                                                              |
|-----|----------------------|--------------------------------------------------------------------------------------------------------------------------------------------------------------------------------------------------------------------------------------------------------------------------------------------------------------------------------------------------------------------------------------------------------------------------------------------------------------------------------------------------------------------------------------------------------------------------------------------------------------------------------|
|     |                      | Stylistic Classification                                                                                                                                                                                                                                                                                                                                                                                                                                                                                                                                                                                                       |
|     |                      | The original building was a Neo Classical Basalt stone structure of the early                                                                                                                                                                                                                                                                                                                                                                                                                                                                                                                                                  |
|     |                      | 20th century. This however has been virtually encased with an RCC framed                                                                                                                                                                                                                                                                                                                                                                                                                                                                                                                                                       |
|     |                      | structure of a mid 20th century revivalist genre with pseudo Islamic arch                                                                                                                                                                                                                                                                                                                                                                                                                                                                                                                                                      |
|     |                      | profiles, floret motifs and such revivalist motifs in cement concrete.                                                                                                                                                                                                                                                                                                                                                                                                                                                                                                                                                         |
| 5.4 | Intrinsic            | Character Defining Elements                                                                                                                                                                                                                                                                                                                                                                                                                                                                                                                                                                                                    |
|     |                      | Internal                                                                                                                                                                                                                                                                                                                                                                                                                                                                                                                                                                                                                       |
|     |                      | Half louvred and half paneled doors, Minton tiles on floors, Carved stone hand rails                                                                                                                                                                                                                                                                                                                                                                                                                                                                                                                                           |
|     |                      | External                                                                                                                                                                                                                                                                                                                                                                                                                                                                                                                                                                                                                       |
|     |                      | The longer wing facing the N S Patkar Marg has five semicircular decoratiive arches on the ground floor with 2 windows, each one flanked by 2 pillars on either side with circular openings above each. There is a minor entrance from N S Patkar Marg crowned by a triangular pediment carved in stone. The first floor has rectangular windows decorated with carvings in stone above. The main entry to the building from the corner is flanked by a double shutter full window on either side. The first floor balcony has stone hand rails and 2 small circular balconies resting on heavily carved stone beams on either |
|     |                      | side, above the full window. The other floors have simple rectangular                                                                                                                                                                                                                                                                                                                                                                                                                                                                                                                                                          |
|     |                      | windows along the long and short wing. The corner façade has single shutter                                                                                                                                                                                                                                                                                                                                                                                                                                                                                                                                                    |
|     |                      | windows flanked by decorative columns.                                                                                                                                                                                                                                                                                                                                                                                                                                                                                                                                                                                         |
| 5.5 | Value Classification | Existing Grade: Grade III Recommended Grade: to be deleted                                                                                                                                                                                                                                                                                                                                                                                                                                                                                                                                                                     |
| 5.5 |                      | E, I(sec), G(grp)                                                                                                                                                                                                                                                                                                                                                                                                                                                                                                                                                                                                              |
|     |                      | 7 (***)7 **(3)*/                                                                                                                                                                                                                                                                                                                                                                                                                                                                                                                                                                                                               |
| 6.0 |                      | TOPOGRAPHY                                                                                                                                                                                                                                                                                                                                                                                                                                                                                                                                                                                                                     |
| 6.1 | Floors               | Ground + 5 floors                                                                                                                                                                                                                                                                                                                                                                                                                                                                                                                                                                                                              |
| 7.0 |                      | CONSTRUCTION                                                                                                                                                                                                                                                                                                                                                                                                                                                                                                                                                                                                                   |
| 7.1 | Plinth               | 1 ft high masonry plinth in buff basalt stone                                                                                                                                                                                                                                                                                                                                                                                                                                                                                                                                                                                  |
| 7.2 | Walls                | External wall in brick with buff basalt stone facing, Internal walls in brick                                                                                                                                                                                                                                                                                                                                                                                                                                                                                                                                                  |
| 7.3 | Floor                | Brick coba on timber boardings resting on timber joists supported by timber beams which has steel sections on both sides; Balconies on the first floor has stone floor.                                                                                                                                                                                                                                                                                                                                                                                                                                                        |
|     |                      | Original Minton tile flooring survives on the lower floor.                                                                                                                                                                                                                                                                                                                                                                                                                                                                                                                                                                     |
| 7.4 | Stairs               | Two stair cases in reinforced concrete, one accessed from the N S Patkar                                                                                                                                                                                                                                                                                                                                                                                                                                                                                                                                                       |
|     |                      | Marg and the other accessed from the Babulnath marg.                                                                                                                                                                                                                                                                                                                                                                                                                                                                                                                                                                           |
| 7.5 | Openings             | Pseudo Norman windows on the ground floor, rectangular windows with decoration above on the first floor, circular ventilators above windows on ground floor, Ventilators with wooden frame and glass panels above doors                                                                                                                                                                                                                                                                                                                                                                                                        |
|     |                      | and windows on the other floors.                                                                                                                                                                                                                                                                                                                                                                                                                                                                                                                                                                                               |
| 7.6 | Roofing              | Lime Concrete roof laid over timber boardings resting on timber joists                                                                                                                                                                                                                                                                                                                                                                                                                                                                                                                                                         |
| 7.5 |                      | supported by timber beams                                                                                                                                                                                                                                                                                                                                                                                                                                                                                                                                                                                                      |
| 7.7 | A.C. J.C.            |                                                                                                                                                                                                                                                                                                                                                                                                                                                                                                                                                                                                                                |
| 7.7 | Articulation         | Carvings on the Norman windows, decorative triangular pediment in stone over the subsidiary entrance, decorative concrete and stone handrails                                                                                                                                                                                                                                                                                                                                                                                                                                                                                  |
| 7.8 | Finishes             | Walls Buff basalt stone facing for the walls, Internal walls have white limewash                                                                                                                                                                                                                                                                                                                                                                                                                                                                                                                                               |