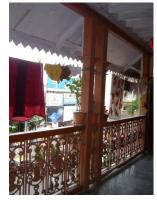

| Common Ref no: 2005/GII/470  Card No. 154  Ward (Part) D Ward (Part II)  CS No. 418  Plot Area 917.05 sq m  B U Area NA  Date 9th February 05  Record by Malini Rajalakshmi  Review by Sheetal Gandhi | TUINATH MARO              |
|-------------------------------------------------------------------------------------------------------------------------------------------------------------------------------------------------------|---------------------------|
| Plot Area 917.05 sq m B U Area NA Date 9th February 05 Record by Malini Rajalakshmi                                                                                                                   | U.NATH WARO               |
| Plot Area 917.05 sq m B U Area NA Date 9th February 05 Record by Malini Rajalakshmi                                                                                                                   | MATH MARO 5               |
| Plot Area 917.05 sq m B U Area NA Date 9th February 05 Record by Malini Rajalakshmi                                                                                                                   | 7 700                     |
| B U Area NA  Date 9th February 05  Record by Malini Rajalakshmi                                                                                                                                       |                           |
| Date 9th February 05 Record by Malini Rajalakshmi                                                                                                                                                     | 311 115                   |
| Record by Malini Rajalakshmi                                                                                                                                                                          |                           |
|                                                                                                                                                                                                       | 8 <b>/ 1</b>              |
| Review by Sheetal Gandhi                                                                                                                                                                              | N.S. PATKAR WARC          |
| 1                                                                                                                                                                                                     | OATKAR ROAD               |
| Int MR Ext MR                                                                                                                                                                                         | N.S. IGHE                 |
| Photo Ref 470a – 470                                                                                                                                                                                  |                           |
| 1.0 DENOMINATION                                                                                                                                                                                      |                           |
| 1.1 Name of Premises Swami Prempuri Ashram Trust Building                                                                                                                                             |                           |
| 1.2 Earlier Name Aurora House                                                                                                                                                                         |                           |
| 1.3 Built In 1930 Extension Date(if any): 2 <sup>nd</sup> and 3 <sup>rd</sup> floors ad                                                                                                               | Ided in 1975, 4th and 5th |
| added in 1980s                                                                                                                                                                                        |                           |
|                                                                                                                                                                                                       |                           |
| 2.0 ACCESS ROADS                                                                                                                                                                                      |                           |
| 2.1 Main N S Patkar Marg (Hughes Road)                                                                                                                                                                |                           |
| 2.2 Subsidiary Babulnath Marg                                                                                                                                                                         |                           |
|                                                                                                                                                                                                       |                           |
| 3.0 OWNERSHIP PATTERN                                                                                                                                                                                 |                           |
| 3.1 Present Trust [Prempuri Ashram Trust]                                                                                                                                                             |                           |
| 3.2 Past Private[ Maharaja of Indore]                                                                                                                                                                 |                           |
| 3.3 Status Tenanted                                                                                                                                                                                   |                           |
|                                                                                                                                                                                                       |                           |
| 4.0 USE                                                                                                                                                                                               |                           |
| 4.1 Present Residence on first floor, Offices on all other floors.                                                                                                                                    |                           |
| 4.2 Past Guest house                                                                                                                                                                                  |                           |
| 4.3 Usage Commercial and residential                                                                                                                                                                  |                           |
|                                                                                                                                                                                                       |                           |
| 5.0 SIGNIFICANCE & VALUE CLASSIFICATION                                                                                                                                                               | O N                       |
| 5.1 Townscape(Natural/Manmade) A striking corner building at the junction of N S Pa                                                                                                                   |                           |
| Marg , the Ashram stands opposite to the subsidi                                                                                                                                                      |                           |
| Kareghat colony on Babulnath marg and the Parsi t                                                                                                                                                     | ,                         |
| Marg. Accessed well by BEST buses , close to Cha                                                                                                                                                      |                           |
| the building has a highly ornate façade in buff basal                                                                                                                                                 |                           |
| 5.3 Architectural Description Planning                                                                                                                                                                |                           |
| Designed as a corner building, it has a long wing alc                                                                                                                                                 | ong the N S Patkar Marg   |
| and a shorter wing along the Babulnath Marg both c                                                                                                                                                    |                           |
| floor has main entry at the corner marked by a circul                                                                                                                                                 |                           |
| projecting out at the first floor. This balcony is flanke                                                                                                                                             | ed by 2 smaller circular  |
| balconies on both sides. The main staircase is on th                                                                                                                                                  |                           |
| accessed from the Babulnath Marg. There are two e                                                                                                                                                     |                           |
| Patkar Marg – a subsidiary entrance gate leading to                                                                                                                                                   |                           |
| from the South façade of the building and is a minor                                                                                                                                                  |                           |
| the North end of the longer wing.                                                                                                                                                                     |                           |
|                                                                                                                                                                                                       |                           |

| 470 | SWAMI PREMPURI ASHR  | AM TRUST BUILDING                                                                                                                                                                                                                                                                                                                                                                                                                                                                                                                                                                                                              |
|-----|----------------------|--------------------------------------------------------------------------------------------------------------------------------------------------------------------------------------------------------------------------------------------------------------------------------------------------------------------------------------------------------------------------------------------------------------------------------------------------------------------------------------------------------------------------------------------------------------------------------------------------------------------------------|
|     |                      | Stylistic Classification                                                                                                                                                                                                                                                                                                                                                                                                                                                                                                                                                                                                       |
|     |                      | The original building was a Neo Classical Basalt stone structure of the early                                                                                                                                                                                                                                                                                                                                                                                                                                                                                                                                                  |
|     |                      | 20th century. This however has been virtually encased with an RCC framed                                                                                                                                                                                                                                                                                                                                                                                                                                                                                                                                                       |
|     |                      | structure of a mid 20th century revivalist genre with pseudo Islamic arch                                                                                                                                                                                                                                                                                                                                                                                                                                                                                                                                                      |
|     |                      | profiles, floret motifs and such revivalist motifs in cement concrete.                                                                                                                                                                                                                                                                                                                                                                                                                                                                                                                                                         |
| 5.4 | Intrinsic            | Character Defining Elements                                                                                                                                                                                                                                                                                                                                                                                                                                                                                                                                                                                                    |
|     |                      | Internal                                                                                                                                                                                                                                                                                                                                                                                                                                                                                                                                                                                                                       |
|     |                      | Half louvred and half paneled doors, Minton tiles on floors, Carved stone hand rails                                                                                                                                                                                                                                                                                                                                                                                                                                                                                                                                           |
|     |                      | External                                                                                                                                                                                                                                                                                                                                                                                                                                                                                                                                                                                                                       |
|     |                      | The longer wing facing the N S Patkar Marg has five semicircular decoratiive arches on the ground floor with 2 windows, each one flanked by 2 pillars on either side with circular openings above each. There is a minor entrance from N S Patkar Marg crowned by a triangular pediment carved in stone. The first floor has rectangular windows decorated with carvings in stone above. The main entry to the building from the corner is flanked by a double shutter full window on either side. The first floor balcony has stone hand rails and 2 small circular balconies resting on heavily carved stone beams on either |
|     |                      | side, above the full window. The other floors have simple rectangular                                                                                                                                                                                                                                                                                                                                                                                                                                                                                                                                                          |
|     |                      | windows along the long and short wing. The corner façade has single shutter                                                                                                                                                                                                                                                                                                                                                                                                                                                                                                                                                    |
|     |                      | windows flanked by decorative columns.                                                                                                                                                                                                                                                                                                                                                                                                                                                                                                                                                                                         |
| 5.5 | Value Classification | Existing Grade: Grade III Recommended Grade: to be deleted                                                                                                                                                                                                                                                                                                                                                                                                                                                                                                                                                                     |
| 5.5 |                      | E, I(sec), G(grp)                                                                                                                                                                                                                                                                                                                                                                                                                                                                                                                                                                                                              |
|     |                      | 7 (***)7 **(3)*/                                                                                                                                                                                                                                                                                                                                                                                                                                                                                                                                                                                                               |
| 6.0 |                      | TOPOGRAPHY                                                                                                                                                                                                                                                                                                                                                                                                                                                                                                                                                                                                                     |
| 6.1 | Floors               | Ground + 5 floors                                                                                                                                                                                                                                                                                                                                                                                                                                                                                                                                                                                                              |
| 7.0 |                      | CONSTRUCTION                                                                                                                                                                                                                                                                                                                                                                                                                                                                                                                                                                                                                   |
| 7.1 | Plinth               | 1 ft high masonry plinth in buff basalt stone                                                                                                                                                                                                                                                                                                                                                                                                                                                                                                                                                                                  |
| 7.2 | Walls                | External wall in brick with buff basalt stone facing, Internal walls in brick                                                                                                                                                                                                                                                                                                                                                                                                                                                                                                                                                  |
| 7.3 | Floor                | Brick coba on timber boardings resting on timber joists supported by timber beams which has steel sections on both sides; Balconies on the first floor has stone floor.                                                                                                                                                                                                                                                                                                                                                                                                                                                        |
|     |                      | Original Minton tile flooring survives on the lower floor.                                                                                                                                                                                                                                                                                                                                                                                                                                                                                                                                                                     |
| 7.4 | Stairs               | Two stair cases in reinforced concrete, one accessed from the N S Patkar                                                                                                                                                                                                                                                                                                                                                                                                                                                                                                                                                       |
|     |                      | Marg and the other accessed from the Babulnath marg.                                                                                                                                                                                                                                                                                                                                                                                                                                                                                                                                                                           |
| 7.5 | Openings             | Pseudo Norman windows on the ground floor, rectangular windows with decoration above on the first floor, circular ventilators above windows on ground floor, Ventilators with wooden frame and glass panels above doors                                                                                                                                                                                                                                                                                                                                                                                                        |
|     |                      | and windows on the other floors.                                                                                                                                                                                                                                                                                                                                                                                                                                                                                                                                                                                               |
| 7.6 | Roofing              | Lime Concrete roof laid over timber boardings resting on timber joists                                                                                                                                                                                                                                                                                                                                                                                                                                                                                                                                                         |
| 7.5 |                      | supported by timber beams                                                                                                                                                                                                                                                                                                                                                                                                                                                                                                                                                                                                      |
| 7.7 | A.C. J.C.            |                                                                                                                                                                                                                                                                                                                                                                                                                                                                                                                                                                                                                                |
| 7.7 | Articulation         | Carvings on the Norman windows, decorative triangular pediment in stone over the subsidiary entrance, decorative concrete and stone handrails                                                                                                                                                                                                                                                                                                                                                                                                                                                                                  |
| 7.8 | Finishes             | Walls Buff basalt stone facing for the walls, Internal walls have white limewash                                                                                                                                                                                                                                                                                                                                                                                                                                                                                                                                               |