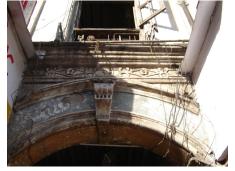

| 470 | SWAMI PREMPURI ASHR  | AM TRUST BUILDING                                                                                                                                                                                                                                                                                                                                                                                                                                                                                                                                                                                                              |
|-----|----------------------|--------------------------------------------------------------------------------------------------------------------------------------------------------------------------------------------------------------------------------------------------------------------------------------------------------------------------------------------------------------------------------------------------------------------------------------------------------------------------------------------------------------------------------------------------------------------------------------------------------------------------------|
|     |                      | Stylistic Classification                                                                                                                                                                                                                                                                                                                                                                                                                                                                                                                                                                                                       |
|     |                      | The original building was a Neo Classical Basalt stone structure of the early                                                                                                                                                                                                                                                                                                                                                                                                                                                                                                                                                  |
|     |                      | 20th century. This however has been virtually encased with an RCC framed                                                                                                                                                                                                                                                                                                                                                                                                                                                                                                                                                       |
|     |                      | structure of a mid 20th century revivalist genre with pseudo Islamic arch                                                                                                                                                                                                                                                                                                                                                                                                                                                                                                                                                      |
|     |                      | profiles, floret motifs and such revivalist motifs in cement concrete.                                                                                                                                                                                                                                                                                                                                                                                                                                                                                                                                                         |
| 5.4 | Intrinsic            | Character Defining Elements                                                                                                                                                                                                                                                                                                                                                                                                                                                                                                                                                                                                    |
|     |                      | Internal                                                                                                                                                                                                                                                                                                                                                                                                                                                                                                                                                                                                                       |
|     |                      | Half louvred and half paneled doors, Minton tiles on floors, Carved stone hand rails                                                                                                                                                                                                                                                                                                                                                                                                                                                                                                                                           |
|     |                      | External                                                                                                                                                                                                                                                                                                                                                                                                                                                                                                                                                                                                                       |
|     |                      | The longer wing facing the N S Patkar Marg has five semicircular decoratiive arches on the ground floor with 2 windows, each one flanked by 2 pillars on either side with circular openings above each. There is a minor entrance from N S Patkar Marg crowned by a triangular pediment carved in stone. The first floor has rectangular windows decorated with carvings in stone above. The main entry to the building from the corner is flanked by a double shutter full window on either side. The first floor balcony has stone hand rails and 2 small circular balconies resting on heavily carved stone beams on either |
|     |                      | side, above the full window. The other floors have simple rectangular                                                                                                                                                                                                                                                                                                                                                                                                                                                                                                                                                          |
|     |                      | windows along the long and short wing. The corner façade has single shutter                                                                                                                                                                                                                                                                                                                                                                                                                                                                                                                                                    |
|     |                      | windows flanked by decorative columns.                                                                                                                                                                                                                                                                                                                                                                                                                                                                                                                                                                                         |
| 5.5 | Value Classification | Existing Grade: Grade III Recommended Grade: to be deleted                                                                                                                                                                                                                                                                                                                                                                                                                                                                                                                                                                     |
| 5.5 |                      | E, I(sec), G(grp)                                                                                                                                                                                                                                                                                                                                                                                                                                                                                                                                                                                                              |
|     |                      | 7 (***)7 **(3)*/                                                                                                                                                                                                                                                                                                                                                                                                                                                                                                                                                                                                               |
| 6.0 |                      | TOPOGRAPHY                                                                                                                                                                                                                                                                                                                                                                                                                                                                                                                                                                                                                     |
| 6.1 | Floors               | Ground + 5 floors                                                                                                                                                                                                                                                                                                                                                                                                                                                                                                                                                                                                              |
| 7.0 |                      | CONSTRUCTION                                                                                                                                                                                                                                                                                                                                                                                                                                                                                                                                                                                                                   |
| 7.1 | Plinth               | 1 ft high masonry plinth in buff basalt stone                                                                                                                                                                                                                                                                                                                                                                                                                                                                                                                                                                                  |
| 7.2 | Walls                | External wall in brick with buff basalt stone facing, Internal walls in brick                                                                                                                                                                                                                                                                                                                                                                                                                                                                                                                                                  |
| 7.3 | Floor                | Brick coba on timber boardings resting on timber joists supported by timber beams which has steel sections on both sides; Balconies on the first floor has stone floor.                                                                                                                                                                                                                                                                                                                                                                                                                                                        |
|     |                      | Original Minton tile flooring survives on the lower floor.                                                                                                                                                                                                                                                                                                                                                                                                                                                                                                                                                                     |
| 7.4 | Stairs               | Two stair cases in reinforced concrete, one accessed from the N S Patkar                                                                                                                                                                                                                                                                                                                                                                                                                                                                                                                                                       |
|     |                      | Marg and the other accessed from the Babulnath marg.                                                                                                                                                                                                                                                                                                                                                                                                                                                                                                                                                                           |
| 7.5 | Openings             | Pseudo Norman windows on the ground floor, rectangular windows with decoration above on the first floor, circular ventilators above windows on ground floor, Ventilators with wooden frame and glass panels above doors                                                                                                                                                                                                                                                                                                                                                                                                        |
|     |                      | and windows on the other floors.                                                                                                                                                                                                                                                                                                                                                                                                                                                                                                                                                                                               |
| 7.6 | Roofing              | Lime Concrete roof laid over timber boardings resting on timber joists                                                                                                                                                                                                                                                                                                                                                                                                                                                                                                                                                         |
| 7.5 |                      | supported by timber beams                                                                                                                                                                                                                                                                                                                                                                                                                                                                                                                                                                                                      |
| 7.7 | A.C. J.C.            |                                                                                                                                                                                                                                                                                                                                                                                                                                                                                                                                                                                                                                |
| 7.7 | Articulation         | Carvings on the Norman windows, decorative triangular pediment in stone over the subsidiary entrance, decorative concrete and stone handrails                                                                                                                                                                                                                                                                                                                                                                                                                                                                                  |
| 7.8 | Finishes             | Walls Buff basalt stone facing for the walls, Internal walls have white limewash                                                                                                                                                                                                                                                                                                                                                                                                                                                                                                                                               |