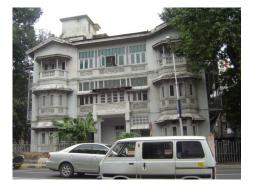

| Common Ref no: 2005/GII/470  Card No. 154  Ward (Part) D Ward (Part II)  CS No. 418  Plot Area 917.05 sq m  B U Area NA  Date 9th February 05  Record by Malini Rajalakshmi  Review by Sheetal Gandhi | TUINATH MARO              |
|-------------------------------------------------------------------------------------------------------------------------------------------------------------------------------------------------------|---------------------------|
| Plot Area 917.05 sq m B U Area NA Date 9th February 05 Record by Malini Rajalakshmi                                                                                                                   | U.NATH WARO               |
| Plot Area 917.05 sq m B U Area NA Date 9th February 05 Record by Malini Rajalakshmi                                                                                                                   | MATH MARO 5               |
| Plot Area 917.05 sq m B U Area NA Date 9th February 05 Record by Malini Rajalakshmi                                                                                                                   | 7 700                     |
| B U Area NA  Date 9th February 05  Record by Malini Rajalakshmi                                                                                                                                       |                           |
| Date 9th February 05 Record by Malini Rajalakshmi                                                                                                                                                     | 311 115                   |
| Record by Malini Rajalakshmi                                                                                                                                                                          |                           |
|                                                                                                                                                                                                       | 8 <b>/ 1</b>              |
| Review by Sheetal Gandhi                                                                                                                                                                              | N.S. PATKAR WARC          |
| 1                                                                                                                                                                                                     | OATKAR ROAD               |
| Int MR Ext MR                                                                                                                                                                                         | N.S. IGHE                 |
| Photo Ref 470a – 470                                                                                                                                                                                  |                           |
| 1.0 DENOMINATION                                                                                                                                                                                      |                           |
| 1.1 Name of Premises Swami Prempuri Ashram Trust Building                                                                                                                                             |                           |
| 1.2 Earlier Name Aurora House                                                                                                                                                                         |                           |
| 1.3 Built In 1930 Extension Date(if any): 2 <sup>nd</sup> and 3 <sup>rd</sup> floors ad                                                                                                               | Ided in 1975, 4th and 5th |
| added in 1980s                                                                                                                                                                                        |                           |
|                                                                                                                                                                                                       |                           |
| 2.0 ACCESS ROADS                                                                                                                                                                                      |                           |
| 2.1 Main N S Patkar Marg (Hughes Road)                                                                                                                                                                |                           |
| 2.2 Subsidiary Babulnath Marg                                                                                                                                                                         |                           |
|                                                                                                                                                                                                       |                           |
| 3.0 OWNERSHIP PATTERN                                                                                                                                                                                 |                           |
| 3.1 Present Trust [Prempuri Ashram Trust]                                                                                                                                                             |                           |
| 3.2 Past Private[ Maharaja of Indore]                                                                                                                                                                 |                           |
| 3.3 Status Tenanted                                                                                                                                                                                   |                           |
|                                                                                                                                                                                                       |                           |
| 4.0 USE                                                                                                                                                                                               |                           |
| 4.1 Present Residence on first floor, Offices on all other floors.                                                                                                                                    |                           |
| 4.2 Past Guest house                                                                                                                                                                                  |                           |
| 4.3 Usage Commercial and residential                                                                                                                                                                  |                           |
|                                                                                                                                                                                                       |                           |
| 5.0 SIGNIFICANCE & VALUE CLASSIFICATION                                                                                                                                                               | O N                       |
| 5.1 Townscape(Natural/Manmade) A striking corner building at the junction of N S Pa                                                                                                                   |                           |
| Marg , the Ashram stands opposite to the subsidi                                                                                                                                                      |                           |
| Kareghat colony on Babulnath marg and the Parsi t                                                                                                                                                     | ,                         |
| Marg. Accessed well by BEST buses , close to Cha                                                                                                                                                      |                           |
| the building has a highly ornate façade in buff basal                                                                                                                                                 |                           |
| 5.3 Architectural Description Planning                                                                                                                                                                |                           |
| Designed as a corner building, it has a long wing alc                                                                                                                                                 | ong the N S Patkar Marg   |
| and a shorter wing along the Babulnath Marg both c                                                                                                                                                    |                           |
| floor has main entry at the corner marked by a circul                                                                                                                                                 |                           |
| projecting out at the first floor. This balcony is flanke                                                                                                                                             | ed by 2 smaller circular  |
| balconies on both sides. The main staircase is on th                                                                                                                                                  |                           |
| accessed from the Babulnath Marg. There are two e                                                                                                                                                     |                           |
| Patkar Marg – a subsidiary entrance gate leading to                                                                                                                                                   |                           |
| from the South façade of the building and is a minor                                                                                                                                                  |                           |
| the North end of the longer wing.                                                                                                                                                                     |                           |
|                                                                                                                                                                                                       |                           |

| 470 | SWAMI PREMPURI ASHR  | AM TRUST BUILDING                                                                                                                                                                                                                                                                                                                                                                                                                                                                                                                                                                                                              |
|-----|----------------------|--------------------------------------------------------------------------------------------------------------------------------------------------------------------------------------------------------------------------------------------------------------------------------------------------------------------------------------------------------------------------------------------------------------------------------------------------------------------------------------------------------------------------------------------------------------------------------------------------------------------------------|
|     |                      | Stylistic Classification                                                                                                                                                                                                                                                                                                                                                                                                                                                                                                                                                                                                       |
|     |                      | The original building was a Neo Classical Basalt stone structure of the early                                                                                                                                                                                                                                                                                                                                                                                                                                                                                                                                                  |
|     |                      | 20th century. This however has been virtually encased with an RCC framed                                                                                                                                                                                                                                                                                                                                                                                                                                                                                                                                                       |
|     |                      | structure of a mid 20th century revivalist genre with pseudo Islamic arch                                                                                                                                                                                                                                                                                                                                                                                                                                                                                                                                                      |
|     |                      | profiles, floret motifs and such revivalist motifs in cement concrete.                                                                                                                                                                                                                                                                                                                                                                                                                                                                                                                                                         |
| 5.4 | Intrinsic            | Character Defining Elements                                                                                                                                                                                                                                                                                                                                                                                                                                                                                                                                                                                                    |
|     |                      | Internal                                                                                                                                                                                                                                                                                                                                                                                                                                                                                                                                                                                                                       |
|     |                      | Half louvred and half paneled doors, Minton tiles on floors, Carved stone hand rails                                                                                                                                                                                                                                                                                                                                                                                                                                                                                                                                           |
|     |                      | External                                                                                                                                                                                                                                                                                                                                                                                                                                                                                                                                                                                                                       |
|     |                      | The longer wing facing the N S Patkar Marg has five semicircular decoratiive arches on the ground floor with 2 windows, each one flanked by 2 pillars on either side with circular openings above each. There is a minor entrance from N S Patkar Marg crowned by a triangular pediment carved in stone. The first floor has rectangular windows decorated with carvings in stone above. The main entry to the building from the corner is flanked by a double shutter full window on either side. The first floor balcony has stone hand rails and 2 small circular balconies resting on heavily carved stone beams on either |
|     |                      | side, above the full window. The other floors have simple rectangular                                                                                                                                                                                                                                                                                                                                                                                                                                                                                                                                                          |
|     |                      | windows along the long and short wing. The corner façade has single shutter                                                                                                                                                                                                                                                                                                                                                                                                                                                                                                                                                    |
|     |                      | windows flanked by decorative columns.                                                                                                                                                                                                                                                                                                                                                                                                                                                                                                                                                                                         |
| 5.5 | Value Classification | Existing Grade: Grade III Recommended Grade: to be deleted                                                                                                                                                                                                                                                                                                                                                                                                                                                                                                                                                                     |
| 5.5 |                      | E, I(sec), G(grp)                                                                                                                                                                                                                                                                                                                                                                                                                                                                                                                                                                                                              |
|     |                      | 7 (***)7 **(3)*/                                                                                                                                                                                                                                                                                                                                                                                                                                                                                                                                                                                                               |
| 6.0 |                      | TOPOGRAPHY                                                                                                                                                                                                                                                                                                                                                                                                                                                                                                                                                                                                                     |
| 6.1 | Floors               | Ground + 5 floors                                                                                                                                                                                                                                                                                                                                                                                                                                                                                                                                                                                                              |
| 7.0 |                      | CONSTRUCTION                                                                                                                                                                                                                                                                                                                                                                                                                                                                                                                                                                                                                   |
| 7.1 | Plinth               | 1 ft high masonry plinth in buff basalt stone                                                                                                                                                                                                                                                                                                                                                                                                                                                                                                                                                                                  |
| 7.2 | Walls                | External wall in brick with buff basalt stone facing, Internal walls in brick                                                                                                                                                                                                                                                                                                                                                                                                                                                                                                                                                  |
| 7.3 | Floor                | Brick coba on timber boardings resting on timber joists supported by timber beams which has steel sections on both sides; Balconies on the first floor has stone floor.                                                                                                                                                                                                                                                                                                                                                                                                                                                        |
|     |                      | Original Minton tile flooring survives on the lower floor.                                                                                                                                                                                                                                                                                                                                                                                                                                                                                                                                                                     |
| 7.4 | Stairs               | Two stair cases in reinforced concrete, one accessed from the N S Patkar                                                                                                                                                                                                                                                                                                                                                                                                                                                                                                                                                       |
|     |                      | Marg and the other accessed from the Babulnath marg.                                                                                                                                                                                                                                                                                                                                                                                                                                                                                                                                                                           |
| 7.5 | Openings             | Pseudo Norman windows on the ground floor, rectangular windows with decoration above on the first floor, circular ventilators above windows on ground floor, Ventilators with wooden frame and glass panels above doors                                                                                                                                                                                                                                                                                                                                                                                                        |
|     |                      | and windows on the other floors.                                                                                                                                                                                                                                                                                                                                                                                                                                                                                                                                                                                               |
| 7.6 | Roofing              | Lime Concrete roof laid over timber boardings resting on timber joists                                                                                                                                                                                                                                                                                                                                                                                                                                                                                                                                                         |
| 7.5 |                      | supported by timber beams                                                                                                                                                                                                                                                                                                                                                                                                                                                                                                                                                                                                      |
| 7.7 | A.C. J.C.            |                                                                                                                                                                                                                                                                                                                                                                                                                                                                                                                                                                                                                                |
| 7.7 | Articulation         | Carvings on the Norman windows, decorative triangular pediment in stone over the subsidiary entrance, decorative concrete and stone handrails                                                                                                                                                                                                                                                                                                                                                                                                                                                                                  |
| 7.8 | Finishes             | Walls Buff basalt stone facing for the walls, Internal walls have white limewash                                                                                                                                                                                                                                                                                                                                                                                                                                                                                                                                               |