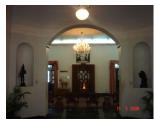

| 470 | SWAMI PREMPURI ASHR  | AM TRUST BUILDING                                                                                                                                                                                                                                                                                                                                                                                                                                                                                                                                                                                                              |
|-----|----------------------|--------------------------------------------------------------------------------------------------------------------------------------------------------------------------------------------------------------------------------------------------------------------------------------------------------------------------------------------------------------------------------------------------------------------------------------------------------------------------------------------------------------------------------------------------------------------------------------------------------------------------------|
|     |                      | Stylistic Classification                                                                                                                                                                                                                                                                                                                                                                                                                                                                                                                                                                                                       |
|     |                      | The original building was a Neo Classical Basalt stone structure of the early                                                                                                                                                                                                                                                                                                                                                                                                                                                                                                                                                  |
|     |                      | 20th century. This however has been virtually encased with an RCC framed                                                                                                                                                                                                                                                                                                                                                                                                                                                                                                                                                       |
|     |                      | structure of a mid 20th century revivalist genre with pseudo Islamic arch                                                                                                                                                                                                                                                                                                                                                                                                                                                                                                                                                      |
|     |                      | profiles, floret motifs and such revivalist motifs in cement concrete.                                                                                                                                                                                                                                                                                                                                                                                                                                                                                                                                                         |
| 5.4 | Intrinsic            | Character Defining Elements                                                                                                                                                                                                                                                                                                                                                                                                                                                                                                                                                                                                    |
|     |                      | Internal                                                                                                                                                                                                                                                                                                                                                                                                                                                                                                                                                                                                                       |
|     |                      | Half louvred and half paneled doors, Minton tiles on floors, Carved stone hand rails                                                                                                                                                                                                                                                                                                                                                                                                                                                                                                                                           |
|     |                      | External                                                                                                                                                                                                                                                                                                                                                                                                                                                                                                                                                                                                                       |
|     |                      | The longer wing facing the N S Patkar Marg has five semicircular decoratiive arches on the ground floor with 2 windows, each one flanked by 2 pillars on either side with circular openings above each. There is a minor entrance from N S Patkar Marg crowned by a triangular pediment carved in stone. The first floor has rectangular windows decorated with carvings in stone above. The main entry to the building from the corner is flanked by a double shutter full window on either side. The first floor balcony has stone hand rails and 2 small circular balconies resting on heavily carved stone beams on either |
|     |                      | side, above the full window. The other floors have simple rectangular                                                                                                                                                                                                                                                                                                                                                                                                                                                                                                                                                          |
|     |                      | windows along the long and short wing. The corner façade has single shutter                                                                                                                                                                                                                                                                                                                                                                                                                                                                                                                                                    |
|     |                      | windows flanked by decorative columns.                                                                                                                                                                                                                                                                                                                                                                                                                                                                                                                                                                                         |
| 5.5 | Value Classification | Existing Grade: Grade III Recommended Grade: to be deleted                                                                                                                                                                                                                                                                                                                                                                                                                                                                                                                                                                     |
| 5.5 |                      | E, I(sec), G(grp)                                                                                                                                                                                                                                                                                                                                                                                                                                                                                                                                                                                                              |
|     |                      | 7 (***)7 **(3)*/                                                                                                                                                                                                                                                                                                                                                                                                                                                                                                                                                                                                               |
| 6.0 |                      | TOPOGRAPHY                                                                                                                                                                                                                                                                                                                                                                                                                                                                                                                                                                                                                     |
| 6.1 | Floors               | Ground + 5 floors                                                                                                                                                                                                                                                                                                                                                                                                                                                                                                                                                                                                              |
| 7.0 |                      | CONSTRUCTION                                                                                                                                                                                                                                                                                                                                                                                                                                                                                                                                                                                                                   |
| 7.1 | Plinth               | 1 ft high masonry plinth in buff basalt stone                                                                                                                                                                                                                                                                                                                                                                                                                                                                                                                                                                                  |
| 7.2 | Walls                | External wall in brick with buff basalt stone facing, Internal walls in brick                                                                                                                                                                                                                                                                                                                                                                                                                                                                                                                                                  |
| 7.3 | Floor                | Brick coba on timber boardings resting on timber joists supported by timber beams which has steel sections on both sides; Balconies on the first floor has stone floor.                                                                                                                                                                                                                                                                                                                                                                                                                                                        |
|     |                      | Original Minton tile flooring survives on the lower floor.                                                                                                                                                                                                                                                                                                                                                                                                                                                                                                                                                                     |
| 7.4 | Stairs               | Two stair cases in reinforced concrete, one accessed from the N S Patkar                                                                                                                                                                                                                                                                                                                                                                                                                                                                                                                                                       |
|     |                      | Marg and the other accessed from the Babulnath marg.                                                                                                                                                                                                                                                                                                                                                                                                                                                                                                                                                                           |
| 7.5 | Openings             | Pseudo Norman windows on the ground floor, rectangular windows with decoration above on the first floor, circular ventilators above windows on ground floor, Ventilators with wooden frame and glass panels above doors                                                                                                                                                                                                                                                                                                                                                                                                        |
|     |                      | and windows on the other floors.                                                                                                                                                                                                                                                                                                                                                                                                                                                                                                                                                                                               |
| 7.6 | Roofing              | Lime Concrete roof laid over timber boardings resting on timber joists                                                                                                                                                                                                                                                                                                                                                                                                                                                                                                                                                         |
| 7.5 |                      | supported by timber beams                                                                                                                                                                                                                                                                                                                                                                                                                                                                                                                                                                                                      |
| 7.7 | A.C. J.C.            |                                                                                                                                                                                                                                                                                                                                                                                                                                                                                                                                                                                                                                |
| 7.7 | Articulation         | Carvings on the Norman windows, decorative triangular pediment in stone over the subsidiary entrance, decorative concrete and stone handrails                                                                                                                                                                                                                                                                                                                                                                                                                                                                                  |
| 7.8 | Finishes             | Walls Buff basalt stone facing for the walls, Internal walls have white limewash                                                                                                                                                                                                                                                                                                                                                                                                                                                                                                                                               |

| 470  | SWAMI PREMPURI ASHRA                 | AM TRUST BUILDING                                                                  |
|------|--------------------------------------|------------------------------------------------------------------------------------|
|      |                                      | Flooring                                                                           |
|      |                                      | Minton tiles on ground floor of the longer wing and the corner wing and            |
|      |                                      | granite flooring in the shorter wing; First floor has minton tiles and all other   |
|      |                                      | floors have ceramic tiles                                                          |
|      |                                      | Staircases                                                                         |
|      |                                      | 2 reinforced concrete staircases have wooden hand rails and posts                  |
| 7.9  | Interiors(Movable&Immovable)         | Windows on the rear side has exposed stone sills, patterns created by              |
|      |                                      | minton tiles on the first floor, Collection of paintings and old furniture, carved |
|      |                                      | stone hand rails                                                                   |
| 7.10 | Compound/Fence/Gate                  | Brick wall on 2 sides, no compound wall on the side of the roads                   |
| 7.11 | Curtilege/ Unbuilt space/out         | No outbuildings on the site                                                        |
|      | buildings/landscape                  |                                                                                    |
|      |                                      |                                                                                    |
| 8.0  |                                      | SERVICES & UTILITIES                                                               |
| 8.1  | Lighting                             | Tube lights and bulbs inside offices and residences                                |
| 8.2  | Ventilation                          | Arched Glass ventilators above the windows                                         |
| 8.3  | Electricity                          | BEST                                                                               |
| 8.4  | Water Supply                         | BMC                                                                                |
| 8.5  | Drainage (Plumbing and sanitatition) | Rain water pipes and drainage pipes running along the rear face of the             |
|      |                                      | building, water pipes running along the façade facing the main roads.              |
|      |                                      | Waterpipes piercing through the ventilators and round opening above the            |
|      |                                      | windows                                                                            |
| 8.6  | Fire Precaution                      | No precautions taken                                                               |
| 8.7  | Other (HVAC/BMC/Security             | Entrance manned by security guard                                                  |
|      | Systems)                             |                                                                                    |
|      |                                      |                                                                                    |
| 9.0  |                                      | CONDITION                                                                          |
| 9.1  | Plinth                               | No damage of plinth observed                                                       |
| 9.2  | Walls                                | Discoloration of stone on all facades, flaking and efflorescence of stone,         |
|      |                                      | dampness on walls, dry moss mainly on the corner façade, dry moss on the           |
|      |                                      | front and side facades                                                             |
| 9.3  | Floor                                | No damage of minton tiles inside rooms and stone slabs in balconies                |
|      |                                      | recorded                                                                           |
| 9.4  | Stairs                               | The reinforced concrete staircase is in good condition                             |
| 9.5  | Openings                             | No damage of glass panels observed                                                 |
| 9.6  | Roofing                              | Mangalore tiles are in visually good condition, rafters and boards are in good     |
|      |                                      | condition                                                                          |
| 9.7  | Articulation & Finishes              | Dry moss on articulation in stone                                                  |
| 9.8  | Services                             | Leakage of drainage pipes on the South facade                                      |
| 9.9  | Outbuildings                         | No outbuildings in the compound                                                    |
| 9.10 | Overall Condition                    | Fair Maintenance level Irregular                                                   |
|      |                                      |                                                                                    |
| 10.0 |                                      | TRANSFORMATION                                                                     |
| 10.1 | Form                                 | 4 floors have been added to the originally G+1 structure. The original             |
|      |                                      | structure had a pitched roof with mangalore tiles which was demolished for         |
|      |                                      | the addition. RCC Columns have been erected on all 4 sides of the building         |
|      |                                      | for the construction of the upper floors. The columns blocks the view of the       |
|      |                                      | original building. The addition of floors destroys the propotion of the original   |
|      |                                      | building;                                                                          |