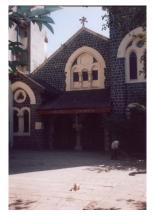

### 470 SWAMI PREMPURI ASHRAM TRUST BUILDING

| 471 | KHAREGHAT COLONY           |                                                                                                                |
|-----|----------------------------|----------------------------------------------------------------------------------------------------------------|
|     |                            | Common Ref no: 2005/GII/471                                                                                    |
|     | F F                        | Card No.155                                                                                                    |
|     | L CONTRACTOR L             | Ward (Part) D Ward (Part II)                                                                                   |
|     |                            | CS No. 434                                                                                                     |
|     |                            | Plot Area 44076.15 sq m                                                                                        |
|     |                            | B U Area NA                                                                                                    |
|     |                            | Date 8th February 05                                                                                           |
|     |                            | Record by Malini Rajalakshmi                                                                                   |
|     |                            | Review by Aishwarya Tipnis                                                                                     |
|     | ON                         | Int MR Ext MR                                                                                                  |
|     |                            | Photo Ref :471a- 471r                                                                                          |
| 1.0 |                            | DENOMINATION                                                                                                   |
| 1.1 | Name of Premises           | Khareghat colony                                                                                               |
| 1.2 | Earlier Name               | Khareghat colony                                                                                               |
| 1.4 | Built In                   | 1917 Extension Date(if any): NA                                                                                |
|     |                            |                                                                                                                |
| 2.0 |                            | ACCESS ROADS                                                                                                   |
| 2.1 | Main                       | N S Patkar Marg (Hughes Road)                                                                                  |
| 2.2 | Subsidiary                 | Babulnath Marg                                                                                                 |
|     |                            | -                                                                                                              |
| 3.0 |                            | OWNERSHIP PATTERN                                                                                              |
| 3.1 | Present                    | Trust (Bmbay Parsee Panchayat)                                                                                 |
| 3.2 | Past                       | Trust (Bombay Parsee Panchayat)                                                                                |
| 3.3 | Status                     | Tenanted                                                                                                       |
|     |                            |                                                                                                                |
| 4.0 |                            | USE                                                                                                            |
| 4.1 | Present                    | Residential                                                                                                    |
| 4.2 | Past                       | Residential                                                                                                    |
| 4.3 | Usage                      | Regular(Daily)                                                                                                 |
|     |                            |                                                                                                                |
| 5.0 |                            | SIGNIFICANCE & VALUE CLASSIFICATION                                                                            |
| 5.1 | Townscape(Natural/Manmade) | Amongst the first group housing schemes in Bombay, the Khareghat Colony,                                       |
|     |                            | with 29 residential units meant exclusively for the Parsees. Built at the important                            |
|     |                            | junction of Babulnath Road and NS Patkar Marg, on a sloping plot with                                          |
|     |                            | Babulnath Temple to the south and the Parsee Towers of Silence to the west.                                    |
|     |                            | The colony is characterised by the its modest scale of ground plus two storeyed                                |
|     | 1.111.1.15                 | units, along the slope of the site.                                                                            |
| 5.2 | Architectural Description  | Planning                                                                                                       |
|     |                            | The site has 2 main entrances, one from the Babulnath road marked by a                                         |
|     |                            | memorial erected for the Zorastrians and the second one from the NS Patkar                                     |
|     |                            | Marg marked by a statue of Muncherji Pestonji Khareghat who is said to have                                    |
|     |                            | gifted the site to the Parsee Panchayat. There is a side entrance for the people                               |
|     |                            | coming to the Tower of Silence. The site has residential units, a museum and                                   |
|     |                            | beyond it lie the Tower of silence.  The recidential units are two to three storage high. There are around ten |
|     |                            | The residential units are two to three storeys high. There are around ten                                      |
|     |                            | different typologies of units. One such typology which forms the front row along                               |
|     |                            | the N S Patkar Marg has 3 storeys with 3 flats on each side of the main                                        |
| L   | 1                          | staircase Each flat has recessed balconies in the front façade. Each flat has a                                |