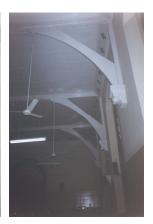

| 470  | SWAMI PREMPURI ASHRA                 | AM TRUST BUILDING                                                                  |
|------|--------------------------------------|------------------------------------------------------------------------------------|
|      |                                      | Flooring                                                                           |
|      |                                      | Minton tiles on ground floor of the longer wing and the corner wing and            |
|      |                                      | granite flooring in the shorter wing; First floor has minton tiles and all other   |
|      |                                      | floors have ceramic tiles                                                          |
|      |                                      | Staircases                                                                         |
|      |                                      | 2 reinforced concrete staircases have wooden hand rails and posts                  |
| 7.9  | Interiors(Movable&Immovable)         | Windows on the rear side has exposed stone sills, patterns created by              |
|      |                                      | minton tiles on the first floor, Collection of paintings and old furniture, carved |
|      |                                      | stone hand rails                                                                   |
| 7.10 | Compound/Fence/Gate                  | Brick wall on 2 sides, no compound wall on the side of the roads                   |
| 7.11 | Curtilege/ Unbuilt space/out         | No outbuildings on the site                                                        |
|      | buildings/landscape                  |                                                                                    |
|      |                                      |                                                                                    |
| 8.0  |                                      | SERVICES & UTILITIES                                                               |
| 8.1  | Lighting                             | Tube lights and bulbs inside offices and residences                                |
| 8.2  | Ventilation                          | Arched Glass ventilators above the windows                                         |
| 8.3  | Electricity                          | BEST                                                                               |
| 8.4  | Water Supply                         | BMC                                                                                |
| 8.5  | Drainage (Plumbing and sanitatition) | Rain water pipes and drainage pipes running along the rear face of the             |
|      |                                      | building, water pipes running along the façade facing the main roads.              |
|      |                                      | Waterpipes piercing through the ventilators and round opening above the            |
|      |                                      | windows                                                                            |
| 8.6  | Fire Precaution                      | No precautions taken                                                               |
| 8.7  | Other (HVAC/BMC/Security             | Entrance manned by security guard                                                  |
|      | Systems)                             |                                                                                    |
|      |                                      |                                                                                    |
| 9.0  |                                      | CONDITION                                                                          |
| 9.1  | Plinth                               | No damage of plinth observed                                                       |
| 9.2  | Walls                                | Discoloration of stone on all facades, flaking and efflorescence of stone,         |
|      |                                      | dampness on walls, dry moss mainly on the corner façade, dry moss on the           |
|      |                                      | front and side facades                                                             |
| 9.3  | Floor                                | No damage of minton tiles inside rooms and stone slabs in balconies                |
|      |                                      | recorded                                                                           |
| 9.4  | Stairs                               | The reinforced concrete staircase is in good condition                             |
| 9.5  | Openings                             | No damage of glass panels observed                                                 |
| 9.6  | Roofing                              | Mangalore tiles are in visually good condition, rafters and boards are in good     |
|      |                                      | condition                                                                          |
| 9.7  | Articulation & Finishes              | Dry moss on articulation in stone                                                  |
| 9.8  | Services                             | Leakage of drainage pipes on the South facade                                      |
| 9.9  | Outbuildings                         | No outbuildings in the compound                                                    |
| 9.10 | Overall Condition                    | Fair Maintenance level Irregular                                                   |
|      |                                      |                                                                                    |
| 10.0 |                                      | TRANSFORMATION                                                                     |
| 10.1 | Form                                 | 4 floors have been added to the originally G+1 structure. The original             |
|      |                                      | structure had a pitched roof with mangalore tiles which was demolished for         |
|      |                                      | the addition. RCC Columns have been erected on all 4 sides of the building         |
|      |                                      | for the construction of the upper floors. The columns blocks the view of the       |
|      |                                      | original building. The addition of floors destroys the propotion of the original   |
|      |                                      | building;                                                                          |

| 470  | SWAMI PREMPURI ASHRA    | AM TRUST BUILDING                                                                                                                                                                                                                                                                                                                                                                                                                                                                                                                                                                                                             |
|------|-------------------------|-------------------------------------------------------------------------------------------------------------------------------------------------------------------------------------------------------------------------------------------------------------------------------------------------------------------------------------------------------------------------------------------------------------------------------------------------------------------------------------------------------------------------------------------------------------------------------------------------------------------------------|
| 10.2 | Structure               | Columns have been erected on all 4 sides of the building for the construction of the 2 <sup>nd</sup> , 3 <sup>rd</sup> , 4 <sup>th</sup> and 5 <sup>th</sup> floors. The structure has changed from G+1 to a G+5 structure                                                                                                                                                                                                                                                                                                                                                                                                    |
| 10.3 | Articulation & Finishes | The exterior enveloping of the building in a ghastly pink coloured RCC frame with pseudo revivalist arched concrete frames is a most insensitive addition. However, what needs to be preserved, are the stone ashlar masonry of the original building and its decorative balusters, arched window openings and interior Minton tiles.                                                                                                                                                                                                                                                                                         |
| 11.0 |                         | DP REMARKS/PERCEIVED THREATS                                                                                                                                                                                                                                                                                                                                                                                                                                                                                                                                                                                                  |
| 11.0 |                         | BI REMARKON ERGENED TIMENTO                                                                                                                                                                                                                                                                                                                                                                                                                                                                                                                                                                                                   |
| 12.0 |                         | ADDITIONAL NOTES/REFERENCES/DOCUMENTS AVAILABLE/RECOMMENDATIONS & SUGGESTIONS FOR IMPLEMENTATION There was a single staircase in wood (demolished during the extention) for the original building which was at the center of the longer wing of the building and was accessed from within the building. The original building had a pitched roof with Mangalore tiles. The rounded corner of the building had separate sloping roof.                                                                                                                                                                                          |
| 12.1 | Historical Background   | The building was built by Maharaja of Indore as his guest house. The Maharaja fell in love with Mrs. Bawla and arranged four of his people to murder Mr. Bawla. These people stayed in the first floor of the guest house and killed Mr. Bawla near Hanging gardens. This later on became a court case. After this incident nobody stayed in this building for long till 1936. The building originally had a ground floor and first floor. Later on 4 storeys were added demolishing the sloping roof with mangalore pattern tiles on it. The round corner of the building joining the two wings had a separate sloping roof. |