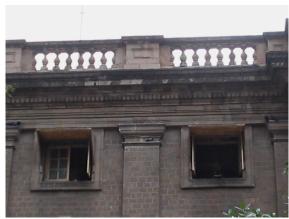

| 470 | SWAMI PREMPURI ASHR  | AM TRUST BUILDING                                                                                                                                                                                                                                                                                                                                                                                                                                                                                                                                                                                                              |
|-----|----------------------|--------------------------------------------------------------------------------------------------------------------------------------------------------------------------------------------------------------------------------------------------------------------------------------------------------------------------------------------------------------------------------------------------------------------------------------------------------------------------------------------------------------------------------------------------------------------------------------------------------------------------------|
|     |                      | Stylistic Classification                                                                                                                                                                                                                                                                                                                                                                                                                                                                                                                                                                                                       |
|     |                      | The original building was a Neo Classical Basalt stone structure of the early                                                                                                                                                                                                                                                                                                                                                                                                                                                                                                                                                  |
|     |                      | 20th century. This however has been virtually encased with an RCC framed                                                                                                                                                                                                                                                                                                                                                                                                                                                                                                                                                       |
|     |                      | structure of a mid 20th century revivalist genre with pseudo Islamic arch                                                                                                                                                                                                                                                                                                                                                                                                                                                                                                                                                      |
|     |                      | profiles, floret motifs and such revivalist motifs in cement concrete.                                                                                                                                                                                                                                                                                                                                                                                                                                                                                                                                                         |
| 5.4 | Intrinsic            | Character Defining Elements                                                                                                                                                                                                                                                                                                                                                                                                                                                                                                                                                                                                    |
|     |                      | Internal                                                                                                                                                                                                                                                                                                                                                                                                                                                                                                                                                                                                                       |
|     |                      | Half louvred and half paneled doors, Minton tiles on floors, Carved stone hand rails                                                                                                                                                                                                                                                                                                                                                                                                                                                                                                                                           |
|     |                      | External                                                                                                                                                                                                                                                                                                                                                                                                                                                                                                                                                                                                                       |
|     |                      | The longer wing facing the N S Patkar Marg has five semicircular decoratiive arches on the ground floor with 2 windows, each one flanked by 2 pillars on either side with circular openings above each. There is a minor entrance from N S Patkar Marg crowned by a triangular pediment carved in stone. The first floor has rectangular windows decorated with carvings in stone above. The main entry to the building from the corner is flanked by a double shutter full window on either side. The first floor balcony has stone hand rails and 2 small circular balconies resting on heavily carved stone beams on either |
|     |                      | side, above the full window. The other floors have simple rectangular                                                                                                                                                                                                                                                                                                                                                                                                                                                                                                                                                          |
|     |                      | windows along the long and short wing. The corner façade has single shutter                                                                                                                                                                                                                                                                                                                                                                                                                                                                                                                                                    |
|     |                      | windows flanked by decorative columns.                                                                                                                                                                                                                                                                                                                                                                                                                                                                                                                                                                                         |
| 5.5 | Value Classification | Existing Grade: Grade III Recommended Grade: to be deleted                                                                                                                                                                                                                                                                                                                                                                                                                                                                                                                                                                     |
| 5.5 |                      | E, I(sec), G(grp)                                                                                                                                                                                                                                                                                                                                                                                                                                                                                                                                                                                                              |
|     |                      | 7 (***)7 **(3)*/                                                                                                                                                                                                                                                                                                                                                                                                                                                                                                                                                                                                               |
| 6.0 |                      | TOPOGRAPHY                                                                                                                                                                                                                                                                                                                                                                                                                                                                                                                                                                                                                     |
| 6.1 | Floors               | Ground + 5 floors                                                                                                                                                                                                                                                                                                                                                                                                                                                                                                                                                                                                              |
| 7.0 |                      | CONSTRUCTION                                                                                                                                                                                                                                                                                                                                                                                                                                                                                                                                                                                                                   |
| 7.1 | Plinth               | 1 ft high masonry plinth in buff basalt stone                                                                                                                                                                                                                                                                                                                                                                                                                                                                                                                                                                                  |
| 7.2 | Walls                | External wall in brick with buff basalt stone facing, Internal walls in brick                                                                                                                                                                                                                                                                                                                                                                                                                                                                                                                                                  |
| 7.3 | Floor                | Brick coba on timber boardings resting on timber joists supported by timber beams which has steel sections on both sides; Balconies on the first floor has stone floor.                                                                                                                                                                                                                                                                                                                                                                                                                                                        |
|     |                      | Original Minton tile flooring survives on the lower floor.                                                                                                                                                                                                                                                                                                                                                                                                                                                                                                                                                                     |
| 7.4 | Stairs               | Two stair cases in reinforced concrete, one accessed from the N S Patkar                                                                                                                                                                                                                                                                                                                                                                                                                                                                                                                                                       |
|     |                      | Marg and the other accessed from the Babulnath marg.                                                                                                                                                                                                                                                                                                                                                                                                                                                                                                                                                                           |
| 7.5 | Openings             | Pseudo Norman windows on the ground floor, rectangular windows with decoration above on the first floor, circular ventilators above windows on ground floor, Ventilators with wooden frame and glass panels above doors                                                                                                                                                                                                                                                                                                                                                                                                        |
|     |                      | and windows on the other floors.                                                                                                                                                                                                                                                                                                                                                                                                                                                                                                                                                                                               |
| 7.6 | Roofing              | Lime Concrete roof laid over timber boardings resting on timber joists                                                                                                                                                                                                                                                                                                                                                                                                                                                                                                                                                         |
| 7.5 |                      | supported by timber beams                                                                                                                                                                                                                                                                                                                                                                                                                                                                                                                                                                                                      |
| 7.7 | A.C. J.C.            |                                                                                                                                                                                                                                                                                                                                                                                                                                                                                                                                                                                                                                |
| 7.7 | Articulation         | Carvings on the Norman windows, decorative triangular pediment in stone over the subsidiary entrance, decorative concrete and stone handrails                                                                                                                                                                                                                                                                                                                                                                                                                                                                                  |
| 7.8 | Finishes             | Walls Buff basalt stone facing for the walls, Internal walls have white limewash                                                                                                                                                                                                                                                                                                                                                                                                                                                                                                                                               |

| 470  | SWAMI PREMPURI ASHRA                 | AM TRUST BUILDING                                                                  |
|------|--------------------------------------|------------------------------------------------------------------------------------|
|      |                                      | Flooring                                                                           |
|      |                                      | Minton tiles on ground floor of the longer wing and the corner wing and            |
|      |                                      | granite flooring in the shorter wing; First floor has minton tiles and all other   |
|      |                                      | floors have ceramic tiles                                                          |
|      |                                      | Staircases                                                                         |
|      |                                      | 2 reinforced concrete staircases have wooden hand rails and posts                  |
| 7.9  | Interiors(Movable&Immovable)         | Windows on the rear side has exposed stone sills, patterns created by              |
|      |                                      | minton tiles on the first floor, Collection of paintings and old furniture, carved |
|      |                                      | stone hand rails                                                                   |
| 7.10 | Compound/Fence/Gate                  | Brick wall on 2 sides, no compound wall on the side of the roads                   |
| 7.11 | Curtilege/ Unbuilt space/out         | No outbuildings on the site                                                        |
|      | buildings/landscape                  |                                                                                    |
|      |                                      |                                                                                    |
| 8.0  |                                      | SERVICES & UTILITIES                                                               |
| 8.1  | Lighting                             | Tube lights and bulbs inside offices and residences                                |
| 8.2  | Ventilation                          | Arched Glass ventilators above the windows                                         |
| 8.3  | Electricity                          | BEST                                                                               |
| 8.4  | Water Supply                         | BMC                                                                                |
| 8.5  | Drainage (Plumbing and sanitatition) | Rain water pipes and drainage pipes running along the rear face of the             |
|      |                                      | building, water pipes running along the façade facing the main roads.              |
|      |                                      | Waterpipes piercing through the ventilators and round opening above the            |
|      |                                      | windows                                                                            |
| 8.6  | Fire Precaution                      | No precautions taken                                                               |
| 8.7  | Other (HVAC/BMC/Security             | Entrance manned by security guard                                                  |
|      | Systems)                             |                                                                                    |
|      |                                      |                                                                                    |
| 9.0  |                                      | CONDITION                                                                          |
| 9.1  | Plinth                               | No damage of plinth observed                                                       |
| 9.2  | Walls                                | Discoloration of stone on all facades, flaking and efflorescence of stone,         |
|      |                                      | dampness on walls, dry moss mainly on the corner façade, dry moss on the           |
|      |                                      | front and side facades                                                             |
| 9.3  | Floor                                | No damage of minton tiles inside rooms and stone slabs in balconies                |
|      |                                      | recorded                                                                           |
| 9.4  | Stairs                               | The reinforced concrete staircase is in good condition                             |
| 9.5  | Openings                             | No damage of glass panels observed                                                 |
| 9.6  | Roofing                              | Mangalore tiles are in visually good condition, rafters and boards are in good     |
|      |                                      | condition                                                                          |
| 9.7  | Articulation & Finishes              | Dry moss on articulation in stone                                                  |
| 9.8  | Services                             | Leakage of drainage pipes on the South facade                                      |
| 9.9  | Outbuildings                         | No outbuildings in the compound                                                    |
| 9.10 | Overall Condition                    | Fair Maintenance level Irregular                                                   |
|      |                                      |                                                                                    |
| 10.0 |                                      | TRANSFORMATION                                                                     |
| 10.1 | Form                                 | 4 floors have been added to the originally G+1 structure. The original             |
|      |                                      | structure had a pitched roof with mangalore tiles which was demolished for         |
|      |                                      | the addition. RCC Columns have been erected on all 4 sides of the building         |
|      |                                      | for the construction of the upper floors. The columns blocks the view of the       |
|      |                                      | original building. The addition of floors destroys the propotion of the original   |
|      |                                      | building;                                                                          |