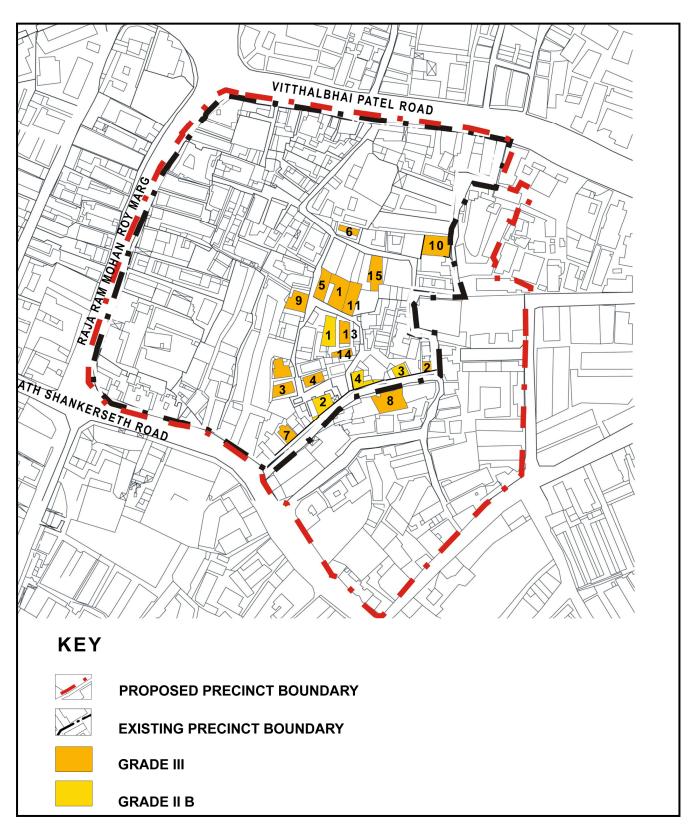

| Common Ref no: 2005/GII/470  Card No. 154  Ward (Part) D Ward (Part II)  CS No. 418  Plot Area 917.05 sq m  B U Area NA  Date 9th February 05  Record by Malini Rajalakshmi  Review by Sheetal Gandhi | TUINATH MARO              |
|-------------------------------------------------------------------------------------------------------------------------------------------------------------------------------------------------------|---------------------------|
| Plot Area 917.05 sq m B U Area NA Date 9th February 05 Record by Malini Rajalakshmi                                                                                                                   | U.NATH WARO               |
| Plot Area 917.05 sq m B U Area NA Date 9th February 05 Record by Malini Rajalakshmi                                                                                                                   | MATH MARO 5               |
| Plot Area 917.05 sq m B U Area NA Date 9th February 05 Record by Malini Rajalakshmi                                                                                                                   | 7 700                     |
| B U Area NA  Date 9th February 05  Record by Malini Rajalakshmi                                                                                                                                       |                           |
| Date 9th February 05 Record by Malini Rajalakshmi                                                                                                                                                     | 311 115                   |
| Record by Malini Rajalakshmi                                                                                                                                                                          |                           |
|                                                                                                                                                                                                       | 8 <b>/ 1</b>              |
| Review by Sheetal Gandhi                                                                                                                                                                              | N.S. PATKAR WARC          |
| 1                                                                                                                                                                                                     | OATKAR ROAD               |
| Int MR Ext MR                                                                                                                                                                                         | N.S. IGHE                 |
| Photo Ref 470a – 470                                                                                                                                                                                  |                           |
| 1.0 DENOMINATION                                                                                                                                                                                      |                           |
| 1.1 Name of Premises Swami Prempuri Ashram Trust Building                                                                                                                                             |                           |
| 1.2 Earlier Name Aurora House                                                                                                                                                                         |                           |
| 1.3 Built In 1930 Extension Date(if any): 2 <sup>nd</sup> and 3 <sup>rd</sup> floors ad                                                                                                               | Ided in 1975, 4th and 5th |
| added in 1980s                                                                                                                                                                                        |                           |
|                                                                                                                                                                                                       |                           |
| 2.0 ACCESS ROADS                                                                                                                                                                                      |                           |
| 2.1 Main N S Patkar Marg (Hughes Road)                                                                                                                                                                |                           |
| 2.2 Subsidiary Babulnath Marg                                                                                                                                                                         |                           |
|                                                                                                                                                                                                       |                           |
| 3.0 OWNERSHIP PATTERN                                                                                                                                                                                 |                           |
| 3.1 Present Trust [Prempuri Ashram Trust]                                                                                                                                                             |                           |
| 3.2 Past Private[ Maharaja of Indore]                                                                                                                                                                 |                           |
| 3.3 Status Tenanted                                                                                                                                                                                   |                           |
|                                                                                                                                                                                                       |                           |
| 4.0 USE                                                                                                                                                                                               |                           |
| 4.1 Present Residence on first floor, Offices on all other floors.                                                                                                                                    |                           |
| 4.2 Past Guest house                                                                                                                                                                                  |                           |
| 4.3 Usage Commercial and residential                                                                                                                                                                  |                           |
|                                                                                                                                                                                                       |                           |
| 5.0 SIGNIFICANCE & VALUE CLASSIFICATION                                                                                                                                                               | O N                       |
| 5.1 Townscape(Natural/Manmade) A striking corner building at the junction of N S Pa                                                                                                                   |                           |
| Marg , the Ashram stands opposite to the subsidi                                                                                                                                                      |                           |
| Kareghat colony on Babulnath marg and the Parsi t                                                                                                                                                     | ,                         |
| Marg. Accessed well by BEST buses , close to Cha                                                                                                                                                      |                           |
| the building has a highly ornate façade in buff basal                                                                                                                                                 |                           |
| 5.3 Architectural Description Planning                                                                                                                                                                |                           |
| Designed as a corner building, it has a long wing alc                                                                                                                                                 | ong the N S Patkar Marg   |
| and a shorter wing along the Babulnath Marg both c                                                                                                                                                    |                           |
| floor has main entry at the corner marked by a circul                                                                                                                                                 |                           |
| projecting out at the first floor. This balcony is flanke                                                                                                                                             | ed by 2 smaller circular  |
| balconies on both sides. The main staircase is on th                                                                                                                                                  |                           |
| accessed from the Babulnath Marg. There are two e                                                                                                                                                     |                           |
| Patkar Marg – a subsidiary entrance gate leading to                                                                                                                                                   |                           |
| from the South façade of the building and is a minor                                                                                                                                                  |                           |
| the North end of the longer wing.                                                                                                                                                                     |                           |
|                                                                                                                                                                                                       |                           |

| 470 | SWAMI PREMPURI ASHR  | AM TRUST BUILDING                                                                                                                                                                                                                                                                                                                                                                                                                                                                                                                                                                                                              |
|-----|----------------------|--------------------------------------------------------------------------------------------------------------------------------------------------------------------------------------------------------------------------------------------------------------------------------------------------------------------------------------------------------------------------------------------------------------------------------------------------------------------------------------------------------------------------------------------------------------------------------------------------------------------------------|
|     |                      | Stylistic Classification                                                                                                                                                                                                                                                                                                                                                                                                                                                                                                                                                                                                       |
|     |                      | The original building was a Neo Classical Basalt stone structure of the early                                                                                                                                                                                                                                                                                                                                                                                                                                                                                                                                                  |
|     |                      | 20th century. This however has been virtually encased with an RCC framed                                                                                                                                                                                                                                                                                                                                                                                                                                                                                                                                                       |
|     |                      | structure of a mid 20th century revivalist genre with pseudo Islamic arch                                                                                                                                                                                                                                                                                                                                                                                                                                                                                                                                                      |
|     |                      | profiles, floret motifs and such revivalist motifs in cement concrete.                                                                                                                                                                                                                                                                                                                                                                                                                                                                                                                                                         |
| 5.4 | Intrinsic            | Character Defining Elements                                                                                                                                                                                                                                                                                                                                                                                                                                                                                                                                                                                                    |
|     |                      | Internal                                                                                                                                                                                                                                                                                                                                                                                                                                                                                                                                                                                                                       |
|     |                      | Half louvred and half paneled doors, Minton tiles on floors, Carved stone hand rails                                                                                                                                                                                                                                                                                                                                                                                                                                                                                                                                           |
|     |                      | External                                                                                                                                                                                                                                                                                                                                                                                                                                                                                                                                                                                                                       |
|     |                      | The longer wing facing the N S Patkar Marg has five semicircular decoratiive arches on the ground floor with 2 windows, each one flanked by 2 pillars on either side with circular openings above each. There is a minor entrance from N S Patkar Marg crowned by a triangular pediment carved in stone. The first floor has rectangular windows decorated with carvings in stone above. The main entry to the building from the corner is flanked by a double shutter full window on either side. The first floor balcony has stone hand rails and 2 small circular balconies resting on heavily carved stone beams on either |
|     |                      | side, above the full window. The other floors have simple rectangular                                                                                                                                                                                                                                                                                                                                                                                                                                                                                                                                                          |
|     |                      | windows along the long and short wing. The corner façade has single shutter                                                                                                                                                                                                                                                                                                                                                                                                                                                                                                                                                    |
|     |                      | windows flanked by decorative columns.                                                                                                                                                                                                                                                                                                                                                                                                                                                                                                                                                                                         |
| 5.5 | Value Classification | Existing Grade: Grade III Recommended Grade: to be deleted                                                                                                                                                                                                                                                                                                                                                                                                                                                                                                                                                                     |
| 5.5 |                      | E, I(sec), G(grp)                                                                                                                                                                                                                                                                                                                                                                                                                                                                                                                                                                                                              |
|     |                      | 7 (***)7 **(3)*/                                                                                                                                                                                                                                                                                                                                                                                                                                                                                                                                                                                                               |
| 6.0 |                      | TOPOGRAPHY                                                                                                                                                                                                                                                                                                                                                                                                                                                                                                                                                                                                                     |
| 6.1 | Floors               | Ground + 5 floors                                                                                                                                                                                                                                                                                                                                                                                                                                                                                                                                                                                                              |
| 7.0 |                      | CONSTRUCTION                                                                                                                                                                                                                                                                                                                                                                                                                                                                                                                                                                                                                   |
| 7.1 | Plinth               | 1 ft high masonry plinth in buff basalt stone                                                                                                                                                                                                                                                                                                                                                                                                                                                                                                                                                                                  |
| 7.2 | Walls                | External wall in brick with buff basalt stone facing, Internal walls in brick                                                                                                                                                                                                                                                                                                                                                                                                                                                                                                                                                  |
| 7.3 | Floor                | Brick coba on timber boardings resting on timber joists supported by timber beams which has steel sections on both sides; Balconies on the first floor has stone floor.                                                                                                                                                                                                                                                                                                                                                                                                                                                        |
|     |                      | Original Minton tile flooring survives on the lower floor.                                                                                                                                                                                                                                                                                                                                                                                                                                                                                                                                                                     |
| 7.4 | Stairs               | Two stair cases in reinforced concrete, one accessed from the N S Patkar                                                                                                                                                                                                                                                                                                                                                                                                                                                                                                                                                       |
|     |                      | Marg and the other accessed from the Babulnath marg.                                                                                                                                                                                                                                                                                                                                                                                                                                                                                                                                                                           |
| 7.5 | Openings             | Pseudo Norman windows on the ground floor, rectangular windows with decoration above on the first floor, circular ventilators above windows on ground floor, Ventilators with wooden frame and glass panels above doors                                                                                                                                                                                                                                                                                                                                                                                                        |
|     |                      | and windows on the other floors.                                                                                                                                                                                                                                                                                                                                                                                                                                                                                                                                                                                               |
| 7.6 | Roofing              | Lime Concrete roof laid over timber boardings resting on timber joists                                                                                                                                                                                                                                                                                                                                                                                                                                                                                                                                                         |
| 7.5 |                      | supported by timber beams                                                                                                                                                                                                                                                                                                                                                                                                                                                                                                                                                                                                      |
| 7.7 | A.C. J.C.            |                                                                                                                                                                                                                                                                                                                                                                                                                                                                                                                                                                                                                                |
| 7.7 | Articulation         | Carvings on the Norman windows, decorative triangular pediment in stone over the subsidiary entrance, decorative concrete and stone handrails                                                                                                                                                                                                                                                                                                                                                                                                                                                                                  |
| 7.8 | Finishes             | Walls Buff basalt stone facing for the walls, Internal walls have white limewash                                                                                                                                                                                                                                                                                                                                                                                                                                                                                                                                               |

| 470  | SWAMI PREMPURI ASHRA                 | AM TRUST BUILDING                                                                  |
|------|--------------------------------------|------------------------------------------------------------------------------------|
|      |                                      | Flooring                                                                           |
|      |                                      | Minton tiles on ground floor of the longer wing and the corner wing and            |
|      |                                      | granite flooring in the shorter wing; First floor has minton tiles and all other   |
|      |                                      | floors have ceramic tiles                                                          |
|      |                                      | Staircases                                                                         |
|      |                                      | 2 reinforced concrete staircases have wooden hand rails and posts                  |
| 7.9  | Interiors(Movable&Immovable)         | Windows on the rear side has exposed stone sills, patterns created by              |
|      |                                      | minton tiles on the first floor, Collection of paintings and old furniture, carved |
|      |                                      | stone hand rails                                                                   |
| 7.10 | Compound/Fence/Gate                  | Brick wall on 2 sides, no compound wall on the side of the roads                   |
| 7.11 | Curtilege/ Unbuilt space/out         | No outbuildings on the site                                                        |
|      | buildings/landscape                  |                                                                                    |
|      |                                      |                                                                                    |
| 8.0  |                                      | SERVICES & UTILITIES                                                               |
| 8.1  | Lighting                             | Tube lights and bulbs inside offices and residences                                |
| 8.2  | Ventilation                          | Arched Glass ventilators above the windows                                         |
| 8.3  | Electricity                          | BEST                                                                               |
| 8.4  | Water Supply                         | BMC                                                                                |
| 8.5  | Drainage (Plumbing and sanitatition) | Rain water pipes and drainage pipes running along the rear face of the             |
|      |                                      | building, water pipes running along the façade facing the main roads.              |
|      |                                      | Waterpipes piercing through the ventilators and round opening above the            |
|      |                                      | windows                                                                            |
| 8.6  | Fire Precaution                      | No precautions taken                                                               |
| 8.7  | Other (HVAC/BMC/Security             | Entrance manned by security guard                                                  |
|      | Systems)                             |                                                                                    |
|      |                                      |                                                                                    |
| 9.0  |                                      | CONDITION                                                                          |
| 9.1  | Plinth                               | No damage of plinth observed                                                       |
| 9.2  | Walls                                | Discoloration of stone on all facades, flaking and efflorescence of stone,         |
|      |                                      | dampness on walls, dry moss mainly on the corner façade, dry moss on the           |
|      |                                      | front and side facades                                                             |
| 9.3  | Floor                                | No damage of minton tiles inside rooms and stone slabs in balconies                |
|      |                                      | recorded                                                                           |
| 9.4  | Stairs                               | The reinforced concrete staircase is in good condition                             |
| 9.5  | Openings                             | No damage of glass panels observed                                                 |
| 9.6  | Roofing                              | Mangalore tiles are in visually good condition, rafters and boards are in good     |
|      |                                      | condition                                                                          |
| 9.7  | Articulation & Finishes              | Dry moss on articulation in stone                                                  |
| 9.8  | Services                             | Leakage of drainage pipes on the South facade                                      |
| 9.9  | Outbuildings                         | No outbuildings in the compound                                                    |
| 9.10 | Overall Condition                    | Fair Maintenance level Irregular                                                   |
|      |                                      |                                                                                    |
| 10.0 |                                      | TRANSFORMATION                                                                     |
| 10.1 | Form                                 | 4 floors have been added to the originally G+1 structure. The original             |
|      |                                      | structure had a pitched roof with mangalore tiles which was demolished for         |
|      |                                      | the addition. RCC Columns have been erected on all 4 sides of the building         |
|      |                                      | for the construction of the upper floors. The columns blocks the view of the       |
|      |                                      | original building. The addition of floors destroys the propotion of the original   |
|      |                                      | building;                                                                          |

| 470  | SWAMI PREMPURI ASHRA    | AM TRUST BUILDING                                                                                                                                                                                                                                                                                                                                                                                                                                                                                                                                                                                                             |
|------|-------------------------|-------------------------------------------------------------------------------------------------------------------------------------------------------------------------------------------------------------------------------------------------------------------------------------------------------------------------------------------------------------------------------------------------------------------------------------------------------------------------------------------------------------------------------------------------------------------------------------------------------------------------------|
| 10.2 | Structure               | Columns have been erected on all 4 sides of the building for the construction of the 2 <sup>nd</sup> , 3 <sup>rd</sup> , 4 <sup>th</sup> and 5 <sup>th</sup> floors. The structure has changed from G+1 to a G+5 structure                                                                                                                                                                                                                                                                                                                                                                                                    |
| 10.3 | Articulation & Finishes | The exterior enveloping of the building in a ghastly pink coloured RCC frame with pseudo revivalist arched concrete frames is a most insensitive addition. However, what needs to be preserved, are the stone ashlar masonry of the original building and its decorative balusters, arched window openings and interior Minton tiles.                                                                                                                                                                                                                                                                                         |
| 11.0 |                         | DP REMARKS/PERCEIVED THREATS                                                                                                                                                                                                                                                                                                                                                                                                                                                                                                                                                                                                  |
| 11.0 |                         | BI REMARKON ERGENED TIMENTO                                                                                                                                                                                                                                                                                                                                                                                                                                                                                                                                                                                                   |
| 12.0 |                         | ADDITIONAL NOTES/REFERENCES/DOCUMENTS AVAILABLE/RECOMMENDATIONS & SUGGESTIONS FOR IMPLEMENTATION There was a single staircase in wood (demolished during the extention) for the original building which was at the center of the longer wing of the building and was accessed from within the building. The original building had a pitched roof with Mangalore tiles. The rounded corner of the building had separate sloping roof.                                                                                                                                                                                          |
| 12.1 | Historical Background   | The building was built by Maharaja of Indore as his guest house. The Maharaja fell in love with Mrs. Bawla and arranged four of his people to murder Mr. Bawla. These people stayed in the first floor of the guest house and killed Mr. Bawla near Hanging gardens. This later on became a court case. After this incident nobody stayed in this building for long till 1936. The building originally had a ground floor and first floor. Later on 4 storeys were added demolishing the sloping roof with mangalore pattern tiles on it. The round corner of the building joining the two wings had a separate sloping roof. |