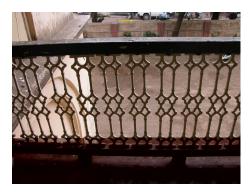

| 470 | SWAMI PREMPURI ASHR  | AM TRUST BUILDING                                                                                                                                                                                                                                                                                                                                                                                                                                                                                                                                                                                                              |
|-----|----------------------|--------------------------------------------------------------------------------------------------------------------------------------------------------------------------------------------------------------------------------------------------------------------------------------------------------------------------------------------------------------------------------------------------------------------------------------------------------------------------------------------------------------------------------------------------------------------------------------------------------------------------------|
|     |                      | Stylistic Classification                                                                                                                                                                                                                                                                                                                                                                                                                                                                                                                                                                                                       |
|     |                      | The original building was a Neo Classical Basalt stone structure of the early                                                                                                                                                                                                                                                                                                                                                                                                                                                                                                                                                  |
|     |                      | 20th century. This however has been virtually encased with an RCC framed                                                                                                                                                                                                                                                                                                                                                                                                                                                                                                                                                       |
|     |                      | structure of a mid 20th century revivalist genre with pseudo Islamic arch                                                                                                                                                                                                                                                                                                                                                                                                                                                                                                                                                      |
|     |                      | profiles, floret motifs and such revivalist motifs in cement concrete.                                                                                                                                                                                                                                                                                                                                                                                                                                                                                                                                                         |
| 5.4 | Intrinsic            | Character Defining Elements                                                                                                                                                                                                                                                                                                                                                                                                                                                                                                                                                                                                    |
|     |                      | Internal                                                                                                                                                                                                                                                                                                                                                                                                                                                                                                                                                                                                                       |
|     |                      | Half louvred and half paneled doors, Minton tiles on floors, Carved stone hand rails                                                                                                                                                                                                                                                                                                                                                                                                                                                                                                                                           |
|     |                      | External                                                                                                                                                                                                                                                                                                                                                                                                                                                                                                                                                                                                                       |
|     |                      | The longer wing facing the N S Patkar Marg has five semicircular decoratiive arches on the ground floor with 2 windows, each one flanked by 2 pillars on either side with circular openings above each. There is a minor entrance from N S Patkar Marg crowned by a triangular pediment carved in stone. The first floor has rectangular windows decorated with carvings in stone above. The main entry to the building from the corner is flanked by a double shutter full window on either side. The first floor balcony has stone hand rails and 2 small circular balconies resting on heavily carved stone beams on either |
|     |                      | side, above the full window. The other floors have simple rectangular                                                                                                                                                                                                                                                                                                                                                                                                                                                                                                                                                          |
|     |                      | windows along the long and short wing. The corner façade has single shutter                                                                                                                                                                                                                                                                                                                                                                                                                                                                                                                                                    |
|     |                      | windows flanked by decorative columns.                                                                                                                                                                                                                                                                                                                                                                                                                                                                                                                                                                                         |
| 5.5 | Value Classification | Existing Grade: Grade III Recommended Grade: to be deleted                                                                                                                                                                                                                                                                                                                                                                                                                                                                                                                                                                     |
| 5.5 |                      | E, I(sec), G(grp)                                                                                                                                                                                                                                                                                                                                                                                                                                                                                                                                                                                                              |
|     |                      | 7 (***)7 **(3)*/                                                                                                                                                                                                                                                                                                                                                                                                                                                                                                                                                                                                               |
| 6.0 |                      | TOPOGRAPHY                                                                                                                                                                                                                                                                                                                                                                                                                                                                                                                                                                                                                     |
| 6.1 | Floors               | Ground + 5 floors                                                                                                                                                                                                                                                                                                                                                                                                                                                                                                                                                                                                              |
| 7.0 |                      | CONSTRUCTION                                                                                                                                                                                                                                                                                                                                                                                                                                                                                                                                                                                                                   |
| 7.1 | Plinth               | 1 ft high masonry plinth in buff basalt stone                                                                                                                                                                                                                                                                                                                                                                                                                                                                                                                                                                                  |
| 7.2 | Walls                | External wall in brick with buff basalt stone facing, Internal walls in brick                                                                                                                                                                                                                                                                                                                                                                                                                                                                                                                                                  |
| 7.3 | Floor                | Brick coba on timber boardings resting on timber joists supported by timber beams which has steel sections on both sides; Balconies on the first floor has stone floor.                                                                                                                                                                                                                                                                                                                                                                                                                                                        |
|     |                      | Original Minton tile flooring survives on the lower floor.                                                                                                                                                                                                                                                                                                                                                                                                                                                                                                                                                                     |
| 7.4 | Stairs               | Two stair cases in reinforced concrete, one accessed from the N S Patkar                                                                                                                                                                                                                                                                                                                                                                                                                                                                                                                                                       |
|     |                      | Marg and the other accessed from the Babulnath marg.                                                                                                                                                                                                                                                                                                                                                                                                                                                                                                                                                                           |
| 7.5 | Openings             | Pseudo Norman windows on the ground floor, rectangular windows with decoration above on the first floor, circular ventilators above windows on ground floor, Ventilators with wooden frame and glass panels above doors                                                                                                                                                                                                                                                                                                                                                                                                        |
|     |                      | and windows on the other floors.                                                                                                                                                                                                                                                                                                                                                                                                                                                                                                                                                                                               |
| 7.6 | Roofing              | Lime Concrete roof laid over timber boardings resting on timber joists                                                                                                                                                                                                                                                                                                                                                                                                                                                                                                                                                         |
| 7.5 |                      | supported by timber beams                                                                                                                                                                                                                                                                                                                                                                                                                                                                                                                                                                                                      |
| 7.7 | A.C. J.C.            |                                                                                                                                                                                                                                                                                                                                                                                                                                                                                                                                                                                                                                |
| 7.7 | Articulation         | Carvings on the Norman windows, decorative triangular pediment in stone over the subsidiary entrance, decorative concrete and stone handrails                                                                                                                                                                                                                                                                                                                                                                                                                                                                                  |
| 7.8 | Finishes             | Walls Buff basalt stone facing for the walls, Internal walls have white limewash                                                                                                                                                                                                                                                                                                                                                                                                                                                                                                                                               |

| 470  | SWAMI PREMPURI ASHRA                 | AM TRUST BUILDING                                                                  |
|------|--------------------------------------|------------------------------------------------------------------------------------|
|      |                                      | Flooring                                                                           |
|      |                                      | Minton tiles on ground floor of the longer wing and the corner wing and            |
|      |                                      | granite flooring in the shorter wing; First floor has minton tiles and all other   |
|      |                                      | floors have ceramic tiles                                                          |
|      |                                      | Staircases                                                                         |
|      |                                      | 2 reinforced concrete staircases have wooden hand rails and posts                  |
| 7.9  | Interiors(Movable&Immovable)         | Windows on the rear side has exposed stone sills, patterns created by              |
|      |                                      | minton tiles on the first floor, Collection of paintings and old furniture, carved |
|      |                                      | stone hand rails                                                                   |
| 7.10 | Compound/Fence/Gate                  | Brick wall on 2 sides, no compound wall on the side of the roads                   |
| 7.11 | Curtilege/ Unbuilt space/out         | No outbuildings on the site                                                        |
|      | buildings/landscape                  |                                                                                    |
|      |                                      |                                                                                    |
| 8.0  |                                      | SERVICES & UTILITIES                                                               |
| 8.1  | Lighting                             | Tube lights and bulbs inside offices and residences                                |
| 8.2  | Ventilation                          | Arched Glass ventilators above the windows                                         |
| 8.3  | Electricity                          | BEST                                                                               |
| 8.4  | Water Supply                         | BMC                                                                                |
| 8.5  | Drainage (Plumbing and sanitatition) | Rain water pipes and drainage pipes running along the rear face of the             |
|      |                                      | building, water pipes running along the façade facing the main roads.              |
|      |                                      | Waterpipes piercing through the ventilators and round opening above the            |
|      |                                      | windows                                                                            |
| 8.6  | Fire Precaution                      | No precautions taken                                                               |
| 8.7  | Other (HVAC/BMC/Security             | Entrance manned by security guard                                                  |
|      | Systems)                             |                                                                                    |
|      |                                      |                                                                                    |
| 9.0  |                                      | CONDITION                                                                          |
| 9.1  | Plinth                               | No damage of plinth observed                                                       |
| 9.2  | Walls                                | Discoloration of stone on all facades, flaking and efflorescence of stone,         |
|      |                                      | dampness on walls, dry moss mainly on the corner façade, dry moss on the           |
|      |                                      | front and side facades                                                             |
| 9.3  | Floor                                | No damage of minton tiles inside rooms and stone slabs in balconies                |
|      |                                      | recorded                                                                           |
| 9.4  | Stairs                               | The reinforced concrete staircase is in good condition                             |
| 9.5  | Openings                             | No damage of glass panels observed                                                 |
| 9.6  | Roofing                              | Mangalore tiles are in visually good condition, rafters and boards are in good     |
|      |                                      | condition                                                                          |
| 9.7  | Articulation & Finishes              | Dry moss on articulation in stone                                                  |
| 9.8  | Services                             | Leakage of drainage pipes on the South facade                                      |
| 9.9  | Outbuildings                         | No outbuildings in the compound                                                    |
| 9.10 | Overall Condition                    | Fair Maintenance level Irregular                                                   |
|      |                                      |                                                                                    |
| 10.0 |                                      | TRANSFORMATION                                                                     |
| 10.1 | Form                                 | 4 floors have been added to the originally G+1 structure. The original             |
|      |                                      | structure had a pitched roof with mangalore tiles which was demolished for         |
|      |                                      | the addition. RCC Columns have been erected on all 4 sides of the building         |
|      |                                      | for the construction of the upper floors. The columns blocks the view of the       |
|      |                                      | original building. The addition of floors destroys the propotion of the original   |
|      |                                      | building;                                                                          |