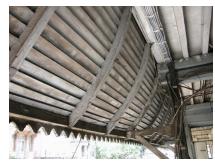

| 472  | KOTAK KUNJ                                                                                                                                                                                                                                                                                                                                                                                                                                                                                                                                                                                                                                                                                                                                                                                                                                                                                                                                                                                                                                                                                                                                                                                                                                                                                                                                                                                                                                                                                                                                                                                                                                                                                                                                                                                                                                                                                                                                                                                                                                                                                                                    |                                                                                    |
|------|-------------------------------------------------------------------------------------------------------------------------------------------------------------------------------------------------------------------------------------------------------------------------------------------------------------------------------------------------------------------------------------------------------------------------------------------------------------------------------------------------------------------------------------------------------------------------------------------------------------------------------------------------------------------------------------------------------------------------------------------------------------------------------------------------------------------------------------------------------------------------------------------------------------------------------------------------------------------------------------------------------------------------------------------------------------------------------------------------------------------------------------------------------------------------------------------------------------------------------------------------------------------------------------------------------------------------------------------------------------------------------------------------------------------------------------------------------------------------------------------------------------------------------------------------------------------------------------------------------------------------------------------------------------------------------------------------------------------------------------------------------------------------------------------------------------------------------------------------------------------------------------------------------------------------------------------------------------------------------------------------------------------------------------------------------------------------------------------------------------------------------|------------------------------------------------------------------------------------|
|      |                                                                                                                                                                                                                                                                                                                                                                                                                                                                                                                                                                                                                                                                                                                                                                                                                                                                                                                                                                                                                                                                                                                                                                                                                                                                                                                                                                                                                                                                                                                                                                                                                                                                                                                                                                                                                                                                                                                                                                                                                                                                                                                               | Timber-framed staircase with timber tread/risers and elegant timber balusters      |
| 7.9  | Interiors (Movable & Immovable)                                                                                                                                                                                                                                                                                                                                                                                                                                                                                                                                                                                                                                                                                                                                                                                                                                                                                                                                                                                                                                                                                                                                                                                                                                                                                                                                                                                                                                                                                                                                                                                                                                                                                                                                                                                                                                                                                                                                                                                                                                                                                               | The interiors have timber furniture's, exquisite Minton tiling in the living area. |
| 7.10 | Compound/Fence/Gate                                                                                                                                                                                                                                                                                                                                                                                                                                                                                                                                                                                                                                                                                                                                                                                                                                                                                                                                                                                                                                                                                                                                                                                                                                                                                                                                                                                                                                                                                                                                                                                                                                                                                                                                                                                                                                                                                                                                                                                                                                                                                                           | The stone compound wall has been painted white, with railings fitted aboveit.      |
| 7.11 | Curtilege/ Unbuilt space/out                                                                                                                                                                                                                                                                                                                                                                                                                                                                                                                                                                                                                                                                                                                                                                                                                                                                                                                                                                                                                                                                                                                                                                                                                                                                                                                                                                                                                                                                                                                                                                                                                                                                                                                                                                                                                                                                                                                                                                                                                                                                                                  | Landscape is done all round the building, a garage is on the backyard in the       |
|      | buildings/landscape                                                                                                                                                                                                                                                                                                                                                                                                                                                                                                                                                                                                                                                                                                                                                                                                                                                                                                                                                                                                                                                                                                                                                                                                                                                                                                                                                                                                                                                                                                                                                                                                                                                                                                                                                                                                                                                                                                                                                                                                                                                                                                           | ground floor.                                                                      |
|      | Jan 1 |                                                                                    |
| 8.0  |                                                                                                                                                                                                                                                                                                                                                                                                                                                                                                                                                                                                                                                                                                                                                                                                                                                                                                                                                                                                                                                                                                                                                                                                                                                                                                                                                                                                                                                                                                                                                                                                                                                                                                                                                                                                                                                                                                                                                                                                                                                                                                                               | SERVICES & UTILITIES                                                               |
| 8.1  | Lighting                                                                                                                                                                                                                                                                                                                                                                                                                                                                                                                                                                                                                                                                                                                                                                                                                                                                                                                                                                                                                                                                                                                                                                                                                                                                                                                                                                                                                                                                                                                                                                                                                                                                                                                                                                                                                                                                                                                                                                                                                                                                                                                      | Lighting is received to the structure both naturally through windows and           |
|      |                                                                                                                                                                                                                                                                                                                                                                                                                                                                                                                                                                                                                                                                                                                                                                                                                                                                                                                                                                                                                                                                                                                                                                                                                                                                                                                                                                                                                                                                                                                                                                                                                                                                                                                                                                                                                                                                                                                                                                                                                                                                                                                               | artificially through tube lights, bulbs etc                                        |
| 8.2  | Ventilation                                                                                                                                                                                                                                                                                                                                                                                                                                                                                                                                                                                                                                                                                                                                                                                                                                                                                                                                                                                                                                                                                                                                                                                                                                                                                                                                                                                                                                                                                                                                                                                                                                                                                                                                                                                                                                                                                                                                                                                                                                                                                                                   | Ventilation is received well through openings and is also cross ventilated,        |
|      |                                                                                                                                                                                                                                                                                                                                                                                                                                                                                                                                                                                                                                                                                                                                                                                                                                                                                                                                                                                                                                                                                                                                                                                                                                                                                                                                                                                                                                                                                                                                                                                                                                                                                                                                                                                                                                                                                                                                                                                                                                                                                                                               | artificially air conditioners are installed within the building cleverly that no   |
|      |                                                                                                                                                                                                                                                                                                                                                                                                                                                                                                                                                                                                                                                                                                                                                                                                                                                                                                                                                                                                                                                                                                                                                                                                                                                                                                                                                                                                                                                                                                                                                                                                                                                                                                                                                                                                                                                                                                                                                                                                                                                                                                                               | openings are found in the façade.                                                  |
| 8.3  | Electricity                                                                                                                                                                                                                                                                                                                                                                                                                                                                                                                                                                                                                                                                                                                                                                                                                                                                                                                                                                                                                                                                                                                                                                                                                                                                                                                                                                                                                                                                                                                                                                                                                                                                                                                                                                                                                                                                                                                                                                                                                                                                                                                   | Electricity is received by the building through BEST                               |
| 8.4  | Water Supply                                                                                                                                                                                                                                                                                                                                                                                                                                                                                                                                                                                                                                                                                                                                                                                                                                                                                                                                                                                                                                                                                                                                                                                                                                                                                                                                                                                                                                                                                                                                                                                                                                                                                                                                                                                                                                                                                                                                                                                                                                                                                                                  | Water supply is received by the building through BMC                               |
| 8.5  | Drainage (Plumbing and sanitation)                                                                                                                                                                                                                                                                                                                                                                                                                                                                                                                                                                                                                                                                                                                                                                                                                                                                                                                                                                                                                                                                                                                                                                                                                                                                                                                                                                                                                                                                                                                                                                                                                                                                                                                                                                                                                                                                                                                                                                                                                                                                                            | No drainage pipes are found in the front façade, but cast iron pipes are in the    |
|      |                                                                                                                                                                                                                                                                                                                                                                                                                                                                                                                                                                                                                                                                                                                                                                                                                                                                                                                                                                                                                                                                                                                                                                                                                                                                                                                                                                                                                                                                                                                                                                                                                                                                                                                                                                                                                                                                                                                                                                                                                                                                                                                               | rear façade of the structure.                                                      |
| 8.6  | Fire Precaution                                                                                                                                                                                                                                                                                                                                                                                                                                                                                                                                                                                                                                                                                                                                                                                                                                                                                                                                                                                                                                                                                                                                                                                                                                                                                                                                                                                                                                                                                                                                                                                                                                                                                                                                                                                                                                                                                                                                                                                                                                                                                                               | No fire equipments or precautions seen in the building.                            |
| 8.7  | Other (HVAC/BMC/Security                                                                                                                                                                                                                                                                                                                                                                                                                                                                                                                                                                                                                                                                                                                                                                                                                                                                                                                                                                                                                                                                                                                                                                                                                                                                                                                                                                                                                                                                                                                                                                                                                                                                                                                                                                                                                                                                                                                                                                                                                                                                                                      | No security systems found in the building.                                         |
|      | Systems)                                                                                                                                                                                                                                                                                                                                                                                                                                                                                                                                                                                                                                                                                                                                                                                                                                                                                                                                                                                                                                                                                                                                                                                                                                                                                                                                                                                                                                                                                                                                                                                                                                                                                                                                                                                                                                                                                                                                                                                                                                                                                                                      | , ,                                                                                |
|      |                                                                                                                                                                                                                                                                                                                                                                                                                                                                                                                                                                                                                                                                                                                                                                                                                                                                                                                                                                                                                                                                                                                                                                                                                                                                                                                                                                                                                                                                                                                                                                                                                                                                                                                                                                                                                                                                                                                                                                                                                                                                                                                               |                                                                                    |
| 9.0  |                                                                                                                                                                                                                                                                                                                                                                                                                                                                                                                                                                                                                                                                                                                                                                                                                                                                                                                                                                                                                                                                                                                                                                                                                                                                                                                                                                                                                                                                                                                                                                                                                                                                                                                                                                                                                                                                                                                                                                                                                                                                                                                               | CONDITION                                                                          |
| 9.1  | Plinth                                                                                                                                                                                                                                                                                                                                                                                                                                                                                                                                                                                                                                                                                                                                                                                                                                                                                                                                                                                                                                                                                                                                                                                                                                                                                                                                                                                                                                                                                                                                                                                                                                                                                                                                                                                                                                                                                                                                                                                                                                                                                                                        | The stone plinth is in structurally sound condition with no major structural       |
|      |                                                                                                                                                                                                                                                                                                                                                                                                                                                                                                                                                                                                                                                                                                                                                                                                                                                                                                                                                                                                                                                                                                                                                                                                                                                                                                                                                                                                                                                                                                                                                                                                                                                                                                                                                                                                                                                                                                                                                                                                                                                                                                                               | defects found except for dampness patches where the drainage pipe runs.            |
| 9.2  | Walls                                                                                                                                                                                                                                                                                                                                                                                                                                                                                                                                                                                                                                                                                                                                                                                                                                                                                                                                                                                                                                                                                                                                                                                                                                                                                                                                                                                                                                                                                                                                                                                                                                                                                                                                                                                                                                                                                                                                                                                                                                                                                                                         | The walls are also in fair condition with no such major structural defects found   |
|      |                                                                                                                                                                                                                                                                                                                                                                                                                                                                                                                                                                                                                                                                                                                                                                                                                                                                                                                                                                                                                                                                                                                                                                                                                                                                                                                                                                                                                                                                                                                                                                                                                                                                                                                                                                                                                                                                                                                                                                                                                                                                                                                               | except for few areas where dampness patches found in areas where drainage          |
|      |                                                                                                                                                                                                                                                                                                                                                                                                                                                                                                                                                                                                                                                                                                                                                                                                                                                                                                                                                                                                                                                                                                                                                                                                                                                                                                                                                                                                                                                                                                                                                                                                                                                                                                                                                                                                                                                                                                                                                                                                                                                                                                                               | pipes run, paint flakes observed in few areas, plaster cracks are also found in    |
|      |                                                                                                                                                                                                                                                                                                                                                                                                                                                                                                                                                                                                                                                                                                                                                                                                                                                                                                                                                                                                                                                                                                                                                                                                                                                                                                                                                                                                                                                                                                                                                                                                                                                                                                                                                                                                                                                                                                                                                                                                                                                                                                                               | few areas and those areas need re plastering, paint flakes are also observed       |
|      |                                                                                                                                                                                                                                                                                                                                                                                                                                                                                                                                                                                                                                                                                                                                                                                                                                                                                                                                                                                                                                                                                                                                                                                                                                                                                                                                                                                                                                                                                                                                                                                                                                                                                                                                                                                                                                                                                                                                                                                                                                                                                                                               | internally in the staircase block. Few areas have vegetation growth seen due       |
|      |                                                                                                                                                                                                                                                                                                                                                                                                                                                                                                                                                                                                                                                                                                                                                                                                                                                                                                                                                                                                                                                                                                                                                                                                                                                                                                                                                                                                                                                                                                                                                                                                                                                                                                                                                                                                                                                                                                                                                                                                                                                                                                                               | to improper drainage pipes.                                                        |
| 9.3  | Floor                                                                                                                                                                                                                                                                                                                                                                                                                                                                                                                                                                                                                                                                                                                                                                                                                                                                                                                                                                                                                                                                                                                                                                                                                                                                                                                                                                                                                                                                                                                                                                                                                                                                                                                                                                                                                                                                                                                                                                                                                                                                                                                         | The timber-framed floor appears to be in sound structural condition with no        |
|      |                                                                                                                                                                                                                                                                                                                                                                                                                                                                                                                                                                                                                                                                                                                                                                                                                                                                                                                                                                                                                                                                                                                                                                                                                                                                                                                                                                                                                                                                                                                                                                                                                                                                                                                                                                                                                                                                                                                                                                                                                                                                                                                               | major structural defects found except for few areas where the tiling has been      |
|      |                                                                                                                                                                                                                                                                                                                                                                                                                                                                                                                                                                                                                                                                                                                                                                                                                                                                                                                                                                                                                                                                                                                                                                                                                                                                                                                                                                                                                                                                                                                                                                                                                                                                                                                                                                                                                                                                                                                                                                                                                                                                                                                               | changed to modern tiling.                                                          |
| 9.4  | Stairs                                                                                                                                                                                                                                                                                                                                                                                                                                                                                                                                                                                                                                                                                                                                                                                                                                                                                                                                                                                                                                                                                                                                                                                                                                                                                                                                                                                                                                                                                                                                                                                                                                                                                                                                                                                                                                                                                                                                                                                                                                                                                                                        | The staircase block is in fair condition with no structural defects or             |
|      |                                                                                                                                                                                                                                                                                                                                                                                                                                                                                                                                                                                                                                                                                                                                                                                                                                                                                                                                                                                                                                                                                                                                                                                                                                                                                                                                                                                                                                                                                                                                                                                                                                                                                                                                                                                                                                                                                                                                                                                                                                                                                                                               | interventions to be found, internally the staircase block needs re plastering as   |
|      |                                                                                                                                                                                                                                                                                                                                                                                                                                                                                                                                                                                                                                                                                                                                                                                                                                                                                                                                                                                                                                                                                                                                                                                                                                                                                                                                                                                                                                                                                                                                                                                                                                                                                                                                                                                                                                                                                                                                                                                                                                                                                                                               | said as above, the timber parts like risers, treads etc need a re cleaning or a    |
|      |                                                                                                                                                                                                                                                                                                                                                                                                                                                                                                                                                                                                                                                                                                                                                                                                                                                                                                                                                                                                                                                                                                                                                                                                                                                                                                                                                                                                                                                                                                                                                                                                                                                                                                                                                                                                                                                                                                                                                                                                                                                                                                                               | re polishing. A lift block has been added on the north façade of the building      |
| 9.5  | Openings                                                                                                                                                                                                                                                                                                                                                                                                                                                                                                                                                                                                                                                                                                                                                                                                                                                                                                                                                                                                                                                                                                                                                                                                                                                                                                                                                                                                                                                                                                                                                                                                                                                                                                                                                                                                                                                                                                                                                                                                                                                                                                                      | All the openings on the building façade appear to be in fair condition, paint      |
|      |                                                                                                                                                                                                                                                                                                                                                                                                                                                                                                                                                                                                                                                                                                                                                                                                                                                                                                                                                                                                                                                                                                                                                                                                                                                                                                                                                                                                                                                                                                                                                                                                                                                                                                                                                                                                                                                                                                                                                                                                                                                                                                                               | flaking is observed in the timber window that needs to be re painted. The          |
|      |                                                                                                                                                                                                                                                                                                                                                                                                                                                                                                                                                                                                                                                                                                                                                                                                                                                                                                                                                                                                                                                                                                                                                                                                                                                                                                                                                                                                                                                                                                                                                                                                                                                                                                                                                                                                                                                                                                                                                                                                                                                                                                                               | Italianate balusters are in good condition, but balconies at the rear and side     |
|      |                                                                                                                                                                                                                                                                                                                                                                                                                                                                                                                                                                                                                                                                                                                                                                                                                                                                                                                                                                                                                                                                                                                                                                                                                                                                                                                                                                                                                                                                                                                                                                                                                                                                                                                                                                                                                                                                                                                                                                                                                                                                                                                               | facades have steel sections used to support the balconies from sagging. Few        |
|      |                                                                                                                                                                                                                                                                                                                                                                                                                                                                                                                                                                                                                                                                                                                                                                                                                                                                                                                                                                                                                                                                                                                                                                                                                                                                                                                                                                                                                                                                                                                                                                                                                                                                                                                                                                                                                                                                                                                                                                                                                                                                                                                               | balconies have been covered with plastic nets.                                     |
| 9.6  | Roofing                                                                                                                                                                                                                                                                                                                                                                                                                                                                                                                                                                                                                                                                                                                                                                                                                                                                                                                                                                                                                                                                                                                                                                                                                                                                                                                                                                                                                                                                                                                                                                                                                                                                                                                                                                                                                                                                                                                                                                                                                                                                                                                       | The sloping roof seems to be in sound structural condition but requires            |
|      |                                                                                                                                                                                                                                                                                                                                                                                                                                                                                                                                                                                                                                                                                                                                                                                                                                                                                                                                                                                                                                                                                                                                                                                                                                                                                                                                                                                                                                                                                                                                                                                                                                                                                                                                                                                                                                                                                                                                                                                                                                                                                                                               | replacement of broken fascia boards at places.                                     |
| 9.7  | Articulation & Finishes                                                                                                                                                                                                                                                                                                                                                                                                                                                                                                                                                                                                                                                                                                                                                                                                                                                                                                                                                                                                                                                                                                                                                                                                                                                                                                                                                                                                                                                                                                                                                                                                                                                                                                                                                                                                                                                                                                                                                                                                                                                                                                       | The sagging timber balconies on side facades are provided external support         |
|      |                                                                                                                                                                                                                                                                                                                                                                                                                                                                                                                                                                                                                                                                                                                                                                                                                                                                                                                                                                                                                                                                                                                                                                                                                                                                                                                                                                                                                                                                                                                                                                                                                                                                                                                                                                                                                                                                                                                                                                                                                                                                                                                               | by means of cast iron brackets. Entrance articulations have few cracks in          |
|      |                                                                                                                                                                                                                                                                                                                                                                                                                                                                                                                                                                                                                                                                                                                                                                                                                                                                                                                                                                                                                                                                                                                                                                                                                                                                                                                                                                                                                                                                                                                                                                                                                                                                                                                                                                                                                                                                                                                                                                                                                                                                                                                               | them, external wiring is seen passing through the articulations haphazardly,       |
|      |                                                                                                                                                                                                                                                                                                                                                                                                                                                                                                                                                                                                                                                                                                                                                                                                                                                                                                                                                                                                                                                                                                                                                                                                                                                                                                                                                                                                                                                                                                                                                                                                                                                                                                                                                                                                                                                                                                                                                                                                                                                                                                                               | dampness patches are also observed, other wise the finishes are intact, in         |
|      |                                                                                                                                                                                                                                                                                                                                                                                                                                                                                                                                                                                                                                                                                                                                                                                                                                                                                                                                                                                                                                                                                                                                                                                                                                                                                                                                                                                                                                                                                                                                                                                                                                                                                                                                                                                                                                                                                                                                                                                                                                                                                                                               | some areas the flooring has been changed internally.                               |
| 9.8  | Services                                                                                                                                                                                                                                                                                                                                                                                                                                                                                                                                                                                                                                                                                                                                                                                                                                                                                                                                                                                                                                                                                                                                                                                                                                                                                                                                                                                                                                                                                                                                                                                                                                                                                                                                                                                                                                                                                                                                                                                                                                                                                                                      | The services are in fair condition, but a few pipes need to be replaced as they    |

| 472  | KOTAK KUNJ              |                                                                                                                                                                                                                                                                                                                                                                                                                         |
|------|-------------------------|-------------------------------------------------------------------------------------------------------------------------------------------------------------------------------------------------------------------------------------------------------------------------------------------------------------------------------------------------------------------------------------------------------------------------|
|      |                         | are causing dampness, no service pipes to be found in the front façade.                                                                                                                                                                                                                                                                                                                                                 |
| 9.9  | Outbuildings            | The so called garage space in the ground area is not in use but appears to be in fair condition                                                                                                                                                                                                                                                                                                                         |
| 9.10 | Overall Condition       | There seems to be no visible structural threat and the overall original architectural quality has been retained even though some structural transformations have taken place. The building is periodically maintained and is well-kept.  Maintenance: Fair                                                                                                                                                              |
| 10.0 |                         | TRANSFORMATION                                                                                                                                                                                                                                                                                                                                                                                                          |
| 10.1 | Form                    | The form of the structure is retained as it is up to date and no changes or additions to be found in the premises.                                                                                                                                                                                                                                                                                                      |
| 10.2 | Structure               | Modern concrete lift block has been added to the building. Few structural interventions are found done on the building like adding steel sections in the balconies for support, the articulations are intact though few areas have dampness patches, external wiring seen running haphazardly etc. There seems to be no visible structural threat and the overall original architectural quality                        |
| 10.3 | Articulation & Finishes | The sagging timber balconies on side facades are provided external support by means of cast iron brackets. Entrance articulations have few cracks in them, external wiring is seen passing through the articulations haphazardly, dampness patches are also observed, other wise the finishes are intact, in some areas the flooring has been changed internally.                                                       |
| 11.0 |                         | DP REMARKS/PERCEIVED THREATS                                                                                                                                                                                                                                                                                                                                                                                            |
|      |                         | None                                                                                                                                                                                                                                                                                                                                                                                                                    |
| 12.0 |                         | ADDITIONAL NOTES/REFERENCES/DOCUMENTS AVAILABLE/RECOMMENDATIONS & SUGGESTIONS FOR IMPLEMENTATION                                                                                                                                                                                                                                                                                                                        |
|      |                         | Presently this building is marked as 'deleted' in the Heritage Regulations for Greater Bombay 1995. However, it deserves to be included as Grade III since it has substantial value in terms of its unique symmetrical facade design including projecting stone and timber balconies, elegant detailing and sloping roofs. If forms part of the streetscape of old Hughes Road and is included in the Gamdevi precinct. |