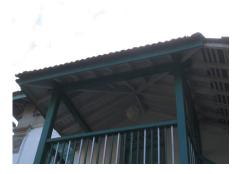

| 471 | KHAREGHAT COLONY     |                                                                                                                                                                                                                                                                                                                                                                                                                                                                                                                                                                                                                                                                                                                                                                                                                                                                                                                                                                                                                                                                                                                                                                                                                                                                                                                                                                                                                                                                                                                                                                                                                                                                             |
|-----|----------------------|-----------------------------------------------------------------------------------------------------------------------------------------------------------------------------------------------------------------------------------------------------------------------------------------------------------------------------------------------------------------------------------------------------------------------------------------------------------------------------------------------------------------------------------------------------------------------------------------------------------------------------------------------------------------------------------------------------------------------------------------------------------------------------------------------------------------------------------------------------------------------------------------------------------------------------------------------------------------------------------------------------------------------------------------------------------------------------------------------------------------------------------------------------------------------------------------------------------------------------------------------------------------------------------------------------------------------------------------------------------------------------------------------------------------------------------------------------------------------------------------------------------------------------------------------------------------------------------------------------------------------------------------------------------------------------|
| 5.3 | Intrinsic            | living room, 4 bed rooms and a toilet. The Dining and kitchen on the rear side is planned in such a way that it creates a court in the centre. A fire escape staircase in the rear accessed from a common lobby of the 2 flats runs throughout from top to Ground floor. One of the buildings in the first row has a striking elevation with the main entrance marked with 4 columns at the centre of which is the rectangular door crowned with a semicircular ventilator. The living rooms have bay windows. This building is said to be the first building, which was constructed in the site.  Most of the other units have a central staircase leading to two wings on either side. Some others have the staircase on one end and residential wing on the other end. Most of the bedrooms in the residential units have bay windows. There is also another single storeyed old structure called the Rawan Bunglies with 5 rooms in a row with attached toilets and kitchen. The dead bodies of the Parsees were taken to this place before taking to the Tower of Silence. The Tower of silence stands at the highest point of the site away from the residential units by a huge garden. It is marked by an entrance gate.  Stylistic Classification  Built in the Colonial hybrid style, the building is characterised by sloping Mangalore tiled roofs, verandahs with timber balusters, pilasters in stucco plaster, rectangular and semi-circular arched openings with fanlights, Tuscan columns and decorative gables with rose windows.  Character Defining Elements  External  Wooden brackets, bay windows, gables, chimney, fire escape stair case, circular |
|     |                      | windows in the front façade, decorative cornices, projecting and recessed balconies, rectangular windows with keystones in the center, arched openings Internal  Timber staircases with decorative newel posts, pitched roof supported on timber trusses, verandahs with timber railings and trellises and in filled timber louvers,                                                                                                                                                                                                                                                                                                                                                                                                                                                                                                                                                                                                                                                                                                                                                                                                                                                                                                                                                                                                                                                                                                                                                                                                                                                                                                                                        |
| 5.4 | Value Classification | Existing Grade: Grade III Recommended Grade: Grade II B A(arc),B(per),B(des),C(seh),G(grp),E,F                                                                                                                                                                                                                                                                                                                                                                                                                                                                                                                                                                                                                                                                                                                                                                                                                                                                                                                                                                                                                                                                                                                                                                                                                                                                                                                                                                                                                                                                                                                                                                              |
| 6.0 |                      | TOPOGRAPHY                                                                                                                                                                                                                                                                                                                                                                                                                                                                                                                                                                                                                                                                                                                                                                                                                                                                                                                                                                                                                                                                                                                                                                                                                                                                                                                                                                                                                                                                                                                                                                                                                                                                  |
| 6.1 | Floors               | Museum has G+1 Raawan Bunglies has Ground floor Most of the residential units have G+ 2; some have G+1; and some have G+3                                                                                                                                                                                                                                                                                                                                                                                                                                                                                                                                                                                                                                                                                                                                                                                                                                                                                                                                                                                                                                                                                                                                                                                                                                                                                                                                                                                                                                                                                                                                                   |
| 7.0 |                      | CONSTRUCTION                                                                                                                                                                                                                                                                                                                                                                                                                                                                                                                                                                                                                                                                                                                                                                                                                                                                                                                                                                                                                                                                                                                                                                                                                                                                                                                                                                                                                                                                                                                                                                                                                                                                |
| 7.1 | Plinth               | Most of the residential units and Raawan bunglies have masonry plinth is in grey basalt stone                                                                                                                                                                                                                                                                                                                                                                                                                                                                                                                                                                                                                                                                                                                                                                                                                                                                                                                                                                                                                                                                                                                                                                                                                                                                                                                                                                                                                                                                                                                                                                               |
| 7.2 | Walls                | Most of the old residential units are timber-framed structures with brick infill. The buildings constructed in 1900s have brick load bearing walls                                                                                                                                                                                                                                                                                                                                                                                                                                                                                                                                                                                                                                                                                                                                                                                                                                                                                                                                                                                                                                                                                                                                                                                                                                                                                                                                                                                                                                                                                                                          |
| 7.3 | Floor                | Jack arches are used for the flooring in most of the buildings.                                                                                                                                                                                                                                                                                                                                                                                                                                                                                                                                                                                                                                                                                                                                                                                                                                                                                                                                                                                                                                                                                                                                                                                                                                                                                                                                                                                                                                                                                                                                                                                                             |
| 7.4 | Stairs               | Most of the staircases are in timber with timber hand rails, posts and top rail; Some of them have concrete stairs with timber hand rails, posts and top rail; very few residential units have concrete stairs with cast iron hand rails and timber posts and top rail.                                                                                                                                                                                                                                                                                                                                                                                                                                                                                                                                                                                                                                                                                                                                                                                                                                                                                                                                                                                                                                                                                                                                                                                                                                                                                                                                                                                                     |
| 7.5 | Openings             | Rectangular openings with a pair of timber framed and glass shutters opening to the inside and the other pair opening to the outside; 2 shutter and 4 shutter                                                                                                                                                                                                                                                                                                                                                                                                                                                                                                                                                                                                                                                                                                                                                                                                                                                                                                                                                                                                                                                                                                                                                                                                                                                                                                                                                                                                                                                                                                               |