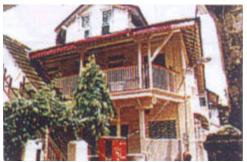

### 470 SWAMI PREMPURI ASHRAM TRUST BUILDING

| 471 | KHAREGHAT COLONY           |                                                                                                                |
|-----|----------------------------|----------------------------------------------------------------------------------------------------------------|
|     |                            | Common Ref no: 2005/GII/471                                                                                    |
|     | F F                        | Card No.155                                                                                                    |
|     | L CONTRACTOR L             | Ward (Part) D Ward (Part II)                                                                                   |
|     |                            | CS No. 434                                                                                                     |
|     |                            | Plot Area 44076.15 sq m                                                                                        |
|     |                            | B U Area NA                                                                                                    |
|     |                            | Date 8th February 05                                                                                           |
|     |                            | Record by Malini Rajalakshmi                                                                                   |
|     |                            | Review by Aishwarya Tipnis                                                                                     |
|     | ON                         | Int MR Ext MR                                                                                                  |
|     |                            | Photo Ref :471a- 471r                                                                                          |
| 1.0 |                            | DENOMINATION                                                                                                   |
| 1.1 | Name of Premises           | Khareghat colony                                                                                               |
| 1.2 | Earlier Name               | Khareghat colony                                                                                               |
| 1.4 | Built In                   | 1917 Extension Date(if any): NA                                                                                |
|     |                            |                                                                                                                |
| 2.0 |                            | ACCESS ROADS                                                                                                   |
| 2.1 | Main                       | N S Patkar Marg (Hughes Road)                                                                                  |
| 2.2 | Subsidiary                 | Babulnath Marg                                                                                                 |
|     |                            | -                                                                                                              |
| 3.0 |                            | OWNERSHIP PATTERN                                                                                              |
| 3.1 | Present                    | Trust (Bmbay Parsee Panchayat)                                                                                 |
| 3.2 | Past                       | Trust (Bombay Parsee Panchayat)                                                                                |
| 3.3 | Status                     | Tenanted                                                                                                       |
|     |                            |                                                                                                                |
| 4.0 |                            | USE                                                                                                            |
| 4.1 | Present                    | Residential                                                                                                    |
| 4.2 | Past                       | Residential                                                                                                    |
| 4.3 | Usage                      | Regular(Daily)                                                                                                 |
|     |                            |                                                                                                                |
| 5.0 |                            | SIGNIFICANCE & VALUE CLASSIFICATION                                                                            |
| 5.1 | Townscape(Natural/Manmade) | Amongst the first group housing schemes in Bombay, the Khareghat Colony,                                       |
|     |                            | with 29 residential units meant exclusively for the Parsees. Built at the important                            |
|     |                            | junction of Babulnath Road and NS Patkar Marg, on a sloping plot with                                          |
|     |                            | Babulnath Temple to the south and the Parsee Towers of Silence to the west.                                    |
|     |                            | The colony is characterised by the its modest scale of ground plus two storeyed                                |
|     | 1.111.1.15                 | units, along the slope of the site.                                                                            |
| 5.2 | Architectural Description  | Planning                                                                                                       |
|     |                            | The site has 2 main entrances, one from the Babulnath road marked by a                                         |
|     |                            | memorial erected for the Zorastrians and the second one from the NS Patkar                                     |
|     |                            | Marg marked by a statue of Muncherji Pestonji Khareghat who is said to have                                    |
|     |                            | gifted the site to the Parsee Panchayat. There is a side entrance for the people                               |
|     |                            | coming to the Tower of Silence. The site has residential units, a museum and                                   |
|     |                            | beyond it lie the Tower of silence.  The recidential units are two to three storage high. There are around ten |
|     |                            | The residential units are two to three storeys high. There are around ten                                      |
|     |                            | different typologies of units. One such typology which forms the front row along                               |
|     |                            | the N S Patkar Marg has 3 storeys with 3 flats on each side of the main                                        |
| L   | 1                          | staircase Each flat has recessed balconies in the front façade. Each flat has a                                |

| 471 | KHAREGHAT COLONY     |                                                                                                                                                                                                                                                                                                                                                                                                                                                                                                                                                                                                                                                                                                                                                                                                                                                                                                                                                                                                                                                                                                                                                                                                                                                                                                                                                                                                                                                                                                                                                                                                                                                                             |
|-----|----------------------|-----------------------------------------------------------------------------------------------------------------------------------------------------------------------------------------------------------------------------------------------------------------------------------------------------------------------------------------------------------------------------------------------------------------------------------------------------------------------------------------------------------------------------------------------------------------------------------------------------------------------------------------------------------------------------------------------------------------------------------------------------------------------------------------------------------------------------------------------------------------------------------------------------------------------------------------------------------------------------------------------------------------------------------------------------------------------------------------------------------------------------------------------------------------------------------------------------------------------------------------------------------------------------------------------------------------------------------------------------------------------------------------------------------------------------------------------------------------------------------------------------------------------------------------------------------------------------------------------------------------------------------------------------------------------------|
| 5.3 | Intrinsic            | living room, 4 bed rooms and a toilet. The Dining and kitchen on the rear side is planned in such a way that it creates a court in the centre. A fire escape staircase in the rear accessed from a common lobby of the 2 flats runs throughout from top to Ground floor. One of the buildings in the first row has a striking elevation with the main entrance marked with 4 columns at the centre of which is the rectangular door crowned with a semicircular ventilator. The living rooms have bay windows. This building is said to be the first building, which was constructed in the site.  Most of the other units have a central staircase leading to two wings on either side. Some others have the staircase on one end and residential wing on the other end. Most of the bedrooms in the residential units have bay windows. There is also another single storeyed old structure called the Rawan Bunglies with 5 rooms in a row with attached toilets and kitchen. The dead bodies of the Parsees were taken to this place before taking to the Tower of Silence. The Tower of silence stands at the highest point of the site away from the residential units by a huge garden. It is marked by an entrance gate.  Stylistic Classification  Built in the Colonial hybrid style, the building is characterised by sloping Mangalore tiled roofs, verandahs with timber balusters, pilasters in stucco plaster, rectangular and semi-circular arched openings with fanlights, Tuscan columns and decorative gables with rose windows.  Character Defining Elements  External  Wooden brackets, bay windows, gables, chimney, fire escape stair case, circular |
|     |                      | windows in the front façade, decorative cornices, projecting and recessed balconies, rectangular windows with keystones in the center, arched openings Internal  Timber staircases with decorative newel posts, pitched roof supported on timber trusses, verandahs with timber railings and trellises and in filled timber louvers,                                                                                                                                                                                                                                                                                                                                                                                                                                                                                                                                                                                                                                                                                                                                                                                                                                                                                                                                                                                                                                                                                                                                                                                                                                                                                                                                        |
| 5.4 | Value Classification | Existing Grade: Grade III Recommended Grade: Grade II B A(arc),B(per),B(des),C(seh),G(grp),E,F                                                                                                                                                                                                                                                                                                                                                                                                                                                                                                                                                                                                                                                                                                                                                                                                                                                                                                                                                                                                                                                                                                                                                                                                                                                                                                                                                                                                                                                                                                                                                                              |
| 6.0 |                      | TOPOGRAPHY                                                                                                                                                                                                                                                                                                                                                                                                                                                                                                                                                                                                                                                                                                                                                                                                                                                                                                                                                                                                                                                                                                                                                                                                                                                                                                                                                                                                                                                                                                                                                                                                                                                                  |
| 6.1 | Floors               | Museum has G+1 Raawan Bunglies has Ground floor Most of the residential units have G+ 2; some have G+1; and some have G+3                                                                                                                                                                                                                                                                                                                                                                                                                                                                                                                                                                                                                                                                                                                                                                                                                                                                                                                                                                                                                                                                                                                                                                                                                                                                                                                                                                                                                                                                                                                                                   |
| 7.0 |                      | CONSTRUCTION                                                                                                                                                                                                                                                                                                                                                                                                                                                                                                                                                                                                                                                                                                                                                                                                                                                                                                                                                                                                                                                                                                                                                                                                                                                                                                                                                                                                                                                                                                                                                                                                                                                                |
| 7.1 | Plinth               | Most of the residential units and Raawan bunglies have masonry plinth is in grey basalt stone                                                                                                                                                                                                                                                                                                                                                                                                                                                                                                                                                                                                                                                                                                                                                                                                                                                                                                                                                                                                                                                                                                                                                                                                                                                                                                                                                                                                                                                                                                                                                                               |
| 7.2 | Walls                | Most of the old residential units are timber-framed structures with brick infill. The buildings constructed in 1900s have brick load bearing walls                                                                                                                                                                                                                                                                                                                                                                                                                                                                                                                                                                                                                                                                                                                                                                                                                                                                                                                                                                                                                                                                                                                                                                                                                                                                                                                                                                                                                                                                                                                          |
| 7.3 | Floor                | Jack arches are used for the flooring in most of the buildings.                                                                                                                                                                                                                                                                                                                                                                                                                                                                                                                                                                                                                                                                                                                                                                                                                                                                                                                                                                                                                                                                                                                                                                                                                                                                                                                                                                                                                                                                                                                                                                                                             |
| 7.4 | Stairs               | Most of the staircases are in timber with timber hand rails, posts and top rail; Some of them have concrete stairs with timber hand rails, posts and top rail; very few residential units have concrete stairs with cast iron hand rails and timber posts and top rail.                                                                                                                                                                                                                                                                                                                                                                                                                                                                                                                                                                                                                                                                                                                                                                                                                                                                                                                                                                                                                                                                                                                                                                                                                                                                                                                                                                                                     |
| 7.5 | Openings             | Rectangular openings with a pair of timber framed and glass shutters opening to the inside and the other pair opening to the outside; 2 shutter and 4 shutter                                                                                                                                                                                                                                                                                                                                                                                                                                                                                                                                                                                                                                                                                                                                                                                                                                                                                                                                                                                                                                                                                                                                                                                                                                                                                                                                                                                                                                                                                                               |