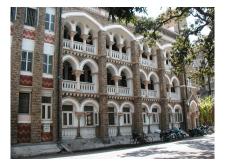

### 470 SWAMI PREMPURI ASHRAM TRUST BUILDING

| 471 | KHAREGHAT COLONY           |                                                                                                                |
|-----|----------------------------|----------------------------------------------------------------------------------------------------------------|
|     |                            | Common Ref no: 2005/GII/471                                                                                    |
|     | F F                        | Card No.155                                                                                                    |
|     | L CONTRACTOR L             | Ward (Part) D Ward (Part II)                                                                                   |
|     |                            | CS No. 434                                                                                                     |
|     |                            | Plot Area 44076.15 sq m                                                                                        |
|     |                            | B U Area NA                                                                                                    |
|     |                            | Date 8th February 05                                                                                           |
|     |                            | Record by Malini Rajalakshmi                                                                                   |
|     |                            | Review by Aishwarya Tipnis                                                                                     |
|     | ON                         | Int MR Ext MR                                                                                                  |
|     |                            | Photo Ref :471a- 471r                                                                                          |
| 1.0 |                            | DENOMINATION                                                                                                   |
| 1.1 | Name of Premises           | Khareghat colony                                                                                               |
| 1.2 | Earlier Name               | Khareghat colony                                                                                               |
| 1.4 | Built In                   | 1917 Extension Date(if any): NA                                                                                |
|     |                            |                                                                                                                |
| 2.0 |                            | ACCESS ROADS                                                                                                   |
| 2.1 | Main                       | N S Patkar Marg (Hughes Road)                                                                                  |
| 2.2 | Subsidiary                 | Babulnath Marg                                                                                                 |
|     |                            | -                                                                                                              |
| 3.0 |                            | OWNERSHIP PATTERN                                                                                              |
| 3.1 | Present                    | Trust (Bmbay Parsee Panchayat)                                                                                 |
| 3.2 | Past                       | Trust (Bombay Parsee Panchayat)                                                                                |
| 3.3 | Status                     | Tenanted                                                                                                       |
|     |                            |                                                                                                                |
| 4.0 |                            | USE                                                                                                            |
| 4.1 | Present                    | Residential                                                                                                    |
| 4.2 | Past                       | Residential                                                                                                    |
| 4.3 | Usage                      | Regular(Daily)                                                                                                 |
|     |                            |                                                                                                                |
| 5.0 |                            | SIGNIFICANCE & VALUE CLASSIFICATION                                                                            |
| 5.1 | Townscape(Natural/Manmade) | Amongst the first group housing schemes in Bombay, the Khareghat Colony,                                       |
|     |                            | with 29 residential units meant exclusively for the Parsees. Built at the important                            |
|     |                            | junction of Babulnath Road and NS Patkar Marg, on a sloping plot with                                          |
|     |                            | Babulnath Temple to the south and the Parsee Towers of Silence to the west.                                    |
|     |                            | The colony is characterised by the its modest scale of ground plus two storeyed                                |
|     | 1.111.1.15                 | units, along the slope of the site.                                                                            |
| 5.2 | Architectural Description  | Planning                                                                                                       |
|     |                            | The site has 2 main entrances, one from the Babulnath road marked by a                                         |
|     |                            | memorial erected for the Zorastrians and the second one from the NS Patkar                                     |
|     |                            | Marg marked by a statue of Muncherji Pestonji Khareghat who is said to have                                    |
|     |                            | gifted the site to the Parsee Panchayat. There is a side entrance for the people                               |
|     |                            | coming to the Tower of Silence. The site has residential units, a museum and                                   |
|     |                            | beyond it lie the Tower of silence.  The recidential units are two to three storage high. There are around ten |
|     |                            | The residential units are two to three storeys high. There are around ten                                      |
|     |                            | different typologies of units. One such typology which forms the front row along                               |
|     |                            | the N S Patkar Marg has 3 storeys with 3 flats on each side of the main                                        |
| L   | 1                          | staircase Each flat has recessed balconies in the front façade. Each flat has a                                |

| 471 | KHAREGHAT COLONY     |                                                                                                                                                                                                                                                                                                                                                                                                                                                                                                                                                                                                                                                                                                                                                                                                                                                                                                                                                                                                                                                                                                                                                                                                                                                                                                                                                                                                                                                                                                                                                                                                                                                                             |
|-----|----------------------|-----------------------------------------------------------------------------------------------------------------------------------------------------------------------------------------------------------------------------------------------------------------------------------------------------------------------------------------------------------------------------------------------------------------------------------------------------------------------------------------------------------------------------------------------------------------------------------------------------------------------------------------------------------------------------------------------------------------------------------------------------------------------------------------------------------------------------------------------------------------------------------------------------------------------------------------------------------------------------------------------------------------------------------------------------------------------------------------------------------------------------------------------------------------------------------------------------------------------------------------------------------------------------------------------------------------------------------------------------------------------------------------------------------------------------------------------------------------------------------------------------------------------------------------------------------------------------------------------------------------------------------------------------------------------------|
| 5.3 | Intrinsic            | living room, 4 bed rooms and a toilet. The Dining and kitchen on the rear side is planned in such a way that it creates a court in the centre. A fire escape staircase in the rear accessed from a common lobby of the 2 flats runs throughout from top to Ground floor. One of the buildings in the first row has a striking elevation with the main entrance marked with 4 columns at the centre of which is the rectangular door crowned with a semicircular ventilator. The living rooms have bay windows. This building is said to be the first building, which was constructed in the site.  Most of the other units have a central staircase leading to two wings on either side. Some others have the staircase on one end and residential wing on the other end. Most of the bedrooms in the residential units have bay windows. There is also another single storeyed old structure called the Rawan Bunglies with 5 rooms in a row with attached toilets and kitchen. The dead bodies of the Parsees were taken to this place before taking to the Tower of Silence. The Tower of silence stands at the highest point of the site away from the residential units by a huge garden. It is marked by an entrance gate.  Stylistic Classification  Built in the Colonial hybrid style, the building is characterised by sloping Mangalore tiled roofs, verandahs with timber balusters, pilasters in stucco plaster, rectangular and semi-circular arched openings with fanlights, Tuscan columns and decorative gables with rose windows.  Character Defining Elements  External  Wooden brackets, bay windows, gables, chimney, fire escape stair case, circular |
|     |                      | windows in the front façade, decorative cornices, projecting and recessed balconies, rectangular windows with keystones in the center, arched openings Internal  Timber staircases with decorative newel posts, pitched roof supported on timber trusses, verandahs with timber railings and trellises and in filled timber louvers,                                                                                                                                                                                                                                                                                                                                                                                                                                                                                                                                                                                                                                                                                                                                                                                                                                                                                                                                                                                                                                                                                                                                                                                                                                                                                                                                        |
| 5.4 | Value Classification | Existing Grade: Grade III Recommended Grade: Grade II B A(arc),B(per),B(des),C(seh),G(grp),E,F                                                                                                                                                                                                                                                                                                                                                                                                                                                                                                                                                                                                                                                                                                                                                                                                                                                                                                                                                                                                                                                                                                                                                                                                                                                                                                                                                                                                                                                                                                                                                                              |
| 6.0 |                      | TOPOGRAPHY                                                                                                                                                                                                                                                                                                                                                                                                                                                                                                                                                                                                                                                                                                                                                                                                                                                                                                                                                                                                                                                                                                                                                                                                                                                                                                                                                                                                                                                                                                                                                                                                                                                                  |
| 6.1 | Floors               | Museum has G+1 Raawan Bunglies has Ground floor Most of the residential units have G+ 2; some have G+1; and some have G+3                                                                                                                                                                                                                                                                                                                                                                                                                                                                                                                                                                                                                                                                                                                                                                                                                                                                                                                                                                                                                                                                                                                                                                                                                                                                                                                                                                                                                                                                                                                                                   |
| 7.0 |                      | CONSTRUCTION                                                                                                                                                                                                                                                                                                                                                                                                                                                                                                                                                                                                                                                                                                                                                                                                                                                                                                                                                                                                                                                                                                                                                                                                                                                                                                                                                                                                                                                                                                                                                                                                                                                                |
| 7.1 | Plinth               | Most of the residential units and Raawan bunglies have masonry plinth is in grey basalt stone                                                                                                                                                                                                                                                                                                                                                                                                                                                                                                                                                                                                                                                                                                                                                                                                                                                                                                                                                                                                                                                                                                                                                                                                                                                                                                                                                                                                                                                                                                                                                                               |
| 7.2 | Walls                | Most of the old residential units are timber-framed structures with brick infill. The buildings constructed in 1900s have brick load bearing walls                                                                                                                                                                                                                                                                                                                                                                                                                                                                                                                                                                                                                                                                                                                                                                                                                                                                                                                                                                                                                                                                                                                                                                                                                                                                                                                                                                                                                                                                                                                          |
| 7.3 | Floor                | Jack arches are used for the flooring in most of the buildings.                                                                                                                                                                                                                                                                                                                                                                                                                                                                                                                                                                                                                                                                                                                                                                                                                                                                                                                                                                                                                                                                                                                                                                                                                                                                                                                                                                                                                                                                                                                                                                                                             |
| 7.4 | Stairs               | Most of the staircases are in timber with timber hand rails, posts and top rail; Some of them have concrete stairs with timber hand rails, posts and top rail; very few residential units have concrete stairs with cast iron hand rails and timber posts and top rail.                                                                                                                                                                                                                                                                                                                                                                                                                                                                                                                                                                                                                                                                                                                                                                                                                                                                                                                                                                                                                                                                                                                                                                                                                                                                                                                                                                                                     |
| 7.5 | Openings             | Rectangular openings with a pair of timber framed and glass shutters opening to the inside and the other pair opening to the outside; 2 shutter and 4 shutter                                                                                                                                                                                                                                                                                                                                                                                                                                                                                                                                                                                                                                                                                                                                                                                                                                                                                                                                                                                                                                                                                                                                                                                                                                                                                                                                                                                                                                                                                                               |