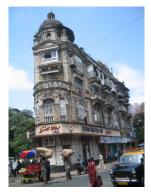

| Common Ref no: 2005/GII/470  Card No. 154  Ward (Part) D Ward (Part II)  CS No. 418  Plot Area 917.05 sq m  B U Area NA  Date 9th February 05  Record by Malini Rajalakshmi  Review by Sheetal Gandhi | TUINATH MARO              |
|-------------------------------------------------------------------------------------------------------------------------------------------------------------------------------------------------------|---------------------------|
| Plot Area 917.05 sq m B U Area NA Date 9th February 05 Record by Malini Rajalakshmi                                                                                                                   | U.NATH WARO               |
| Plot Area 917.05 sq m B U Area NA Date 9th February 05 Record by Malini Rajalakshmi                                                                                                                   | MATH MARO 5               |
| Plot Area 917.05 sq m B U Area NA Date 9th February 05 Record by Malini Rajalakshmi                                                                                                                   | 7 700                     |
| B U Area NA  Date 9th February 05  Record by Malini Rajalakshmi                                                                                                                                       |                           |
| Date 9th February 05 Record by Malini Rajalakshmi                                                                                                                                                     | 311 115                   |
| Record by Malini Rajalakshmi                                                                                                                                                                          |                           |
|                                                                                                                                                                                                       | 8 <b>/ 1</b>              |
| Review by Sheetal Gandhi                                                                                                                                                                              | N.S. PATKAR WARC          |
| 1                                                                                                                                                                                                     | OATKAR ROAD               |
| Int MR Ext MR                                                                                                                                                                                         | N.S. IGHE                 |
| Photo Ref 470a – 470                                                                                                                                                                                  |                           |
| 1.0 DENOMINATION                                                                                                                                                                                      |                           |
| 1.1 Name of Premises Swami Prempuri Ashram Trust Building                                                                                                                                             |                           |
| 1.2 Earlier Name Aurora House                                                                                                                                                                         |                           |
| 1.3 Built In 1930 Extension Date(if any): 2 <sup>nd</sup> and 3 <sup>rd</sup> floors ad                                                                                                               | Ided in 1975, 4th and 5th |
| added in 1980s                                                                                                                                                                                        |                           |
|                                                                                                                                                                                                       |                           |
| 2.0 ACCESS ROADS                                                                                                                                                                                      |                           |
| 2.1 Main N S Patkar Marg (Hughes Road)                                                                                                                                                                |                           |
| 2.2 Subsidiary Babulnath Marg                                                                                                                                                                         |                           |
|                                                                                                                                                                                                       |                           |
| 3.0 OWNERSHIP PATTERN                                                                                                                                                                                 |                           |
| 3.1 Present Trust [Prempuri Ashram Trust]                                                                                                                                                             |                           |
| 3.2 Past Private[ Maharaja of Indore]                                                                                                                                                                 |                           |
| 3.3 Status Tenanted                                                                                                                                                                                   |                           |
|                                                                                                                                                                                                       |                           |
| 4.0 USE                                                                                                                                                                                               |                           |
| 4.1 Present Residence on first floor, Offices on all other floors.                                                                                                                                    |                           |
| 4.2 Past Guest house                                                                                                                                                                                  |                           |
| 4.3 Usage Commercial and residential                                                                                                                                                                  |                           |
|                                                                                                                                                                                                       |                           |
| 5.0 SIGNIFICANCE & VALUE CLASSIFICATION                                                                                                                                                               | O N                       |
| 5.1 Townscape(Natural/Manmade) A striking corner building at the junction of N S Pa                                                                                                                   |                           |
| Marg , the Ashram stands opposite to the subsidi                                                                                                                                                      |                           |
| Kareghat colony on Babulnath marg and the Parsi t                                                                                                                                                     | ,                         |
| Marg. Accessed well by BEST buses , close to Cha                                                                                                                                                      |                           |
| the building has a highly ornate façade in buff basal                                                                                                                                                 |                           |
| 5.3 Architectural Description Planning                                                                                                                                                                |                           |
| Designed as a corner building, it has a long wing alc                                                                                                                                                 | ong the N S Patkar Marg   |
| and a shorter wing along the Babulnath Marg both c                                                                                                                                                    |                           |
| floor has main entry at the corner marked by a circul                                                                                                                                                 |                           |
| projecting out at the first floor. This balcony is flanke                                                                                                                                             | ed by 2 smaller circular  |
| balconies on both sides. The main staircase is on th                                                                                                                                                  |                           |
| accessed from the Babulnath Marg. There are two e                                                                                                                                                     |                           |
| Patkar Marg – a subsidiary entrance gate leading to                                                                                                                                                   |                           |
| from the South façade of the building and is a minor                                                                                                                                                  |                           |
| the North end of the longer wing.                                                                                                                                                                     |                           |
|                                                                                                                                                                                                       |                           |

| 470 | SWAMI PREMPURI ASHR  | AM TRUST BUILDING                                                                                                                                                                                                                                                                                                                                                                                                                                                                                                                                                                                                              |
|-----|----------------------|--------------------------------------------------------------------------------------------------------------------------------------------------------------------------------------------------------------------------------------------------------------------------------------------------------------------------------------------------------------------------------------------------------------------------------------------------------------------------------------------------------------------------------------------------------------------------------------------------------------------------------|
|     |                      | Stylistic Classification                                                                                                                                                                                                                                                                                                                                                                                                                                                                                                                                                                                                       |
|     |                      | The original building was a Neo Classical Basalt stone structure of the early                                                                                                                                                                                                                                                                                                                                                                                                                                                                                                                                                  |
|     |                      | 20th century. This however has been virtually encased with an RCC framed                                                                                                                                                                                                                                                                                                                                                                                                                                                                                                                                                       |
|     |                      | structure of a mid 20th century revivalist genre with pseudo Islamic arch                                                                                                                                                                                                                                                                                                                                                                                                                                                                                                                                                      |
|     |                      | profiles, floret motifs and such revivalist motifs in cement concrete.                                                                                                                                                                                                                                                                                                                                                                                                                                                                                                                                                         |
| 5.4 | Intrinsic            | Character Defining Elements                                                                                                                                                                                                                                                                                                                                                                                                                                                                                                                                                                                                    |
|     |                      | Internal                                                                                                                                                                                                                                                                                                                                                                                                                                                                                                                                                                                                                       |
|     |                      | Half louvred and half paneled doors, Minton tiles on floors, Carved stone hand rails                                                                                                                                                                                                                                                                                                                                                                                                                                                                                                                                           |
|     |                      | External                                                                                                                                                                                                                                                                                                                                                                                                                                                                                                                                                                                                                       |
|     |                      | The longer wing facing the N S Patkar Marg has five semicircular decoratiive arches on the ground floor with 2 windows, each one flanked by 2 pillars on either side with circular openings above each. There is a minor entrance from N S Patkar Marg crowned by a triangular pediment carved in stone. The first floor has rectangular windows decorated with carvings in stone above. The main entry to the building from the corner is flanked by a double shutter full window on either side. The first floor balcony has stone hand rails and 2 small circular balconies resting on heavily carved stone beams on either |
|     |                      | side, above the full window. The other floors have simple rectangular                                                                                                                                                                                                                                                                                                                                                                                                                                                                                                                                                          |
|     |                      | windows along the long and short wing. The corner façade has single shutter                                                                                                                                                                                                                                                                                                                                                                                                                                                                                                                                                    |
|     |                      | windows flanked by decorative columns.                                                                                                                                                                                                                                                                                                                                                                                                                                                                                                                                                                                         |
| 5.5 | Value Classification | Existing Grade: Grade III Recommended Grade: to be deleted                                                                                                                                                                                                                                                                                                                                                                                                                                                                                                                                                                     |
| 5.5 |                      | E, I(sec), G(grp)                                                                                                                                                                                                                                                                                                                                                                                                                                                                                                                                                                                                              |
|     |                      | 7 (***)7 **(3)*/                                                                                                                                                                                                                                                                                                                                                                                                                                                                                                                                                                                                               |
| 6.0 |                      | TOPOGRAPHY                                                                                                                                                                                                                                                                                                                                                                                                                                                                                                                                                                                                                     |
| 6.1 | Floors               | Ground + 5 floors                                                                                                                                                                                                                                                                                                                                                                                                                                                                                                                                                                                                              |
| 7.0 |                      | CONSTRUCTION                                                                                                                                                                                                                                                                                                                                                                                                                                                                                                                                                                                                                   |
| 7.1 | Plinth               | 1 ft high masonry plinth in buff basalt stone                                                                                                                                                                                                                                                                                                                                                                                                                                                                                                                                                                                  |
| 7.2 | Walls                | External wall in brick with buff basalt stone facing, Internal walls in brick                                                                                                                                                                                                                                                                                                                                                                                                                                                                                                                                                  |
| 7.3 | Floor                | Brick coba on timber boardings resting on timber joists supported by timber beams which has steel sections on both sides; Balconies on the first floor has stone floor.                                                                                                                                                                                                                                                                                                                                                                                                                                                        |
|     |                      | Original Minton tile flooring survives on the lower floor.                                                                                                                                                                                                                                                                                                                                                                                                                                                                                                                                                                     |
| 7.4 | Stairs               | Two stair cases in reinforced concrete, one accessed from the N S Patkar                                                                                                                                                                                                                                                                                                                                                                                                                                                                                                                                                       |
|     |                      | Marg and the other accessed from the Babulnath marg.                                                                                                                                                                                                                                                                                                                                                                                                                                                                                                                                                                           |
| 7.5 | Openings             | Pseudo Norman windows on the ground floor, rectangular windows with decoration above on the first floor, circular ventilators above windows on ground floor, Ventilators with wooden frame and glass panels above doors                                                                                                                                                                                                                                                                                                                                                                                                        |
|     |                      | and windows on the other floors.                                                                                                                                                                                                                                                                                                                                                                                                                                                                                                                                                                                               |
| 7.6 | Roofing              | Lime Concrete roof laid over timber boardings resting on timber joists                                                                                                                                                                                                                                                                                                                                                                                                                                                                                                                                                         |
| 7.5 |                      | supported by timber beams                                                                                                                                                                                                                                                                                                                                                                                                                                                                                                                                                                                                      |
| 7.7 | A.C. J.C.            |                                                                                                                                                                                                                                                                                                                                                                                                                                                                                                                                                                                                                                |
| 7.7 | Articulation         | Carvings on the Norman windows, decorative triangular pediment in stone over the subsidiary entrance, decorative concrete and stone handrails                                                                                                                                                                                                                                                                                                                                                                                                                                                                                  |
| 7.8 | Finishes             | Walls Buff basalt stone facing for the walls, Internal walls have white limewash                                                                                                                                                                                                                                                                                                                                                                                                                                                                                                                                               |