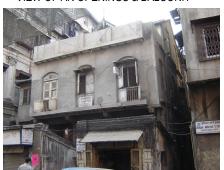

| Common Ref no: 2005/GII/470  Card No. 154  Ward (Part) D Ward (Part II)  CS No. 418  Plot Area 917.05 sq m  B U Area NA  Date 9th February 05  Record by Malini Rajalakshmi  Review by Sheetal Gandhi | TUINATH MARO              |
|-------------------------------------------------------------------------------------------------------------------------------------------------------------------------------------------------------|---------------------------|
| Plot Area 917.05 sq m B U Area NA Date 9th February 05 Record by Malini Rajalakshmi                                                                                                                   | U.NATH WARO               |
| Plot Area 917.05 sq m B U Area NA Date 9th February 05 Record by Malini Rajalakshmi                                                                                                                   | MATH MARO 5               |
| Plot Area 917.05 sq m B U Area NA Date 9th February 05 Record by Malini Rajalakshmi                                                                                                                   | 7 700                     |
| B U Area NA  Date 9th February 05  Record by Malini Rajalakshmi                                                                                                                                       |                           |
| Date 9th February 05 Record by Malini Rajalakshmi                                                                                                                                                     | 311 115                   |
| Record by Malini Rajalakshmi                                                                                                                                                                          |                           |
|                                                                                                                                                                                                       | 8 <b>/ 1</b>              |
| Review by Sheetal Gandhi                                                                                                                                                                              | N.S. PATKAR WARC          |
| 1                                                                                                                                                                                                     | OATKAR ROAD               |
| Int MR Ext MR                                                                                                                                                                                         | N.S. IGHE                 |
| Photo Ref 470a – 470                                                                                                                                                                                  |                           |
| 1.0 DENOMINATION                                                                                                                                                                                      |                           |
| 1.1 Name of Premises Swami Prempuri Ashram Trust Building                                                                                                                                             |                           |
| 1.2 Earlier Name Aurora House                                                                                                                                                                         |                           |
| 1.3 Built In 1930 Extension Date(if any): 2 <sup>nd</sup> and 3 <sup>rd</sup> floors ad                                                                                                               | Ided in 1975, 4th and 5th |
| added in 1980s                                                                                                                                                                                        |                           |
|                                                                                                                                                                                                       |                           |
| 2.0 ACCESS ROADS                                                                                                                                                                                      |                           |
| 2.1 Main N S Patkar Marg (Hughes Road)                                                                                                                                                                |                           |
| 2.2 Subsidiary Babulnath Marg                                                                                                                                                                         |                           |
|                                                                                                                                                                                                       |                           |
| 3.0 OWNERSHIP PATTERN                                                                                                                                                                                 |                           |
| 3.1 Present Trust [Prempuri Ashram Trust]                                                                                                                                                             |                           |
| 3.2 Past Private[ Maharaja of Indore]                                                                                                                                                                 |                           |
| 3.3 Status Tenanted                                                                                                                                                                                   |                           |
|                                                                                                                                                                                                       |                           |
| 4.0 USE                                                                                                                                                                                               |                           |
| 4.1 Present Residence on first floor, Offices on all other floors.                                                                                                                                    |                           |
| 4.2 Past Guest house                                                                                                                                                                                  |                           |
| 4.3 Usage Commercial and residential                                                                                                                                                                  |                           |
|                                                                                                                                                                                                       |                           |
| 5.0 SIGNIFICANCE & VALUE CLASSIFICATION                                                                                                                                                               | O N                       |
| 5.1 Townscape(Natural/Manmade) A striking corner building at the junction of N S Pa                                                                                                                   |                           |
| Marg , the Ashram stands opposite to the subsidi                                                                                                                                                      |                           |
| Kareghat colony on Babulnath marg and the Parsi t                                                                                                                                                     | ,                         |
| Marg. Accessed well by BEST buses , close to Cha                                                                                                                                                      |                           |
| the building has a highly ornate façade in buff basal                                                                                                                                                 |                           |
| 5.3 Architectural Description Planning                                                                                                                                                                |                           |
| Designed as a corner building, it has a long wing alc                                                                                                                                                 | ong the N S Patkar Marg   |
| and a shorter wing along the Babulnath Marg both c                                                                                                                                                    |                           |
| floor has main entry at the corner marked by a circul                                                                                                                                                 |                           |
| projecting out at the first floor. This balcony is flanke                                                                                                                                             | ed by 2 smaller circular  |
| balconies on both sides. The main staircase is on th                                                                                                                                                  |                           |
| accessed from the Babulnath Marg. There are two e                                                                                                                                                     |                           |
| Patkar Marg – a subsidiary entrance gate leading to                                                                                                                                                   |                           |
| from the South façade of the building and is a minor                                                                                                                                                  |                           |
| the North end of the longer wing.                                                                                                                                                                     |                           |
|                                                                                                                                                                                                       |                           |

| 470 | SWAMI PREMPURI ASHR  | AM TRUST BUILDING                                                                                                                                                                                                                                                                                                                                                                                                                                                                                                                                                                                                              |
|-----|----------------------|--------------------------------------------------------------------------------------------------------------------------------------------------------------------------------------------------------------------------------------------------------------------------------------------------------------------------------------------------------------------------------------------------------------------------------------------------------------------------------------------------------------------------------------------------------------------------------------------------------------------------------|
|     |                      | Stylistic Classification                                                                                                                                                                                                                                                                                                                                                                                                                                                                                                                                                                                                       |
|     |                      | The original building was a Neo Classical Basalt stone structure of the early                                                                                                                                                                                                                                                                                                                                                                                                                                                                                                                                                  |
|     |                      | 20th century. This however has been virtually encased with an RCC framed                                                                                                                                                                                                                                                                                                                                                                                                                                                                                                                                                       |
|     |                      | structure of a mid 20th century revivalist genre with pseudo Islamic arch                                                                                                                                                                                                                                                                                                                                                                                                                                                                                                                                                      |
|     |                      | profiles, floret motifs and such revivalist motifs in cement concrete.                                                                                                                                                                                                                                                                                                                                                                                                                                                                                                                                                         |
| 5.4 | Intrinsic            | Character Defining Elements                                                                                                                                                                                                                                                                                                                                                                                                                                                                                                                                                                                                    |
|     |                      | Internal                                                                                                                                                                                                                                                                                                                                                                                                                                                                                                                                                                                                                       |
|     |                      | Half louvred and half paneled doors, Minton tiles on floors, Carved stone hand rails                                                                                                                                                                                                                                                                                                                                                                                                                                                                                                                                           |
|     |                      | External                                                                                                                                                                                                                                                                                                                                                                                                                                                                                                                                                                                                                       |
|     |                      | The longer wing facing the N S Patkar Marg has five semicircular decoratiive arches on the ground floor with 2 windows, each one flanked by 2 pillars on either side with circular openings above each. There is a minor entrance from N S Patkar Marg crowned by a triangular pediment carved in stone. The first floor has rectangular windows decorated with carvings in stone above. The main entry to the building from the corner is flanked by a double shutter full window on either side. The first floor balcony has stone hand rails and 2 small circular balconies resting on heavily carved stone beams on either |
|     |                      | side, above the full window. The other floors have simple rectangular                                                                                                                                                                                                                                                                                                                                                                                                                                                                                                                                                          |
|     |                      | windows along the long and short wing. The corner façade has single shutter                                                                                                                                                                                                                                                                                                                                                                                                                                                                                                                                                    |
|     |                      | windows flanked by decorative columns.                                                                                                                                                                                                                                                                                                                                                                                                                                                                                                                                                                                         |
| 5.5 | Value Classification | Existing Grade: Grade III Recommended Grade: to be deleted                                                                                                                                                                                                                                                                                                                                                                                                                                                                                                                                                                     |
| 5.5 |                      | E, I(sec), G(grp)                                                                                                                                                                                                                                                                                                                                                                                                                                                                                                                                                                                                              |
|     |                      | 7 (***)7 **(3)*/                                                                                                                                                                                                                                                                                                                                                                                                                                                                                                                                                                                                               |
| 6.0 |                      | TOPOGRAPHY                                                                                                                                                                                                                                                                                                                                                                                                                                                                                                                                                                                                                     |
| 6.1 | Floors               | Ground + 5 floors                                                                                                                                                                                                                                                                                                                                                                                                                                                                                                                                                                                                              |
| 7.0 |                      | CONSTRUCTION                                                                                                                                                                                                                                                                                                                                                                                                                                                                                                                                                                                                                   |
| 7.1 | Plinth               | 1 ft high masonry plinth in buff basalt stone                                                                                                                                                                                                                                                                                                                                                                                                                                                                                                                                                                                  |
| 7.2 | Walls                | External wall in brick with buff basalt stone facing, Internal walls in brick                                                                                                                                                                                                                                                                                                                                                                                                                                                                                                                                                  |
| 7.3 | Floor                | Brick coba on timber boardings resting on timber joists supported by timber beams which has steel sections on both sides; Balconies on the first floor has stone floor.                                                                                                                                                                                                                                                                                                                                                                                                                                                        |
|     |                      | Original Minton tile flooring survives on the lower floor.                                                                                                                                                                                                                                                                                                                                                                                                                                                                                                                                                                     |
| 7.4 | Stairs               | Two stair cases in reinforced concrete, one accessed from the N S Patkar                                                                                                                                                                                                                                                                                                                                                                                                                                                                                                                                                       |
|     |                      | Marg and the other accessed from the Babulnath marg.                                                                                                                                                                                                                                                                                                                                                                                                                                                                                                                                                                           |
| 7.5 | Openings             | Pseudo Norman windows on the ground floor, rectangular windows with decoration above on the first floor, circular ventilators above windows on ground floor, Ventilators with wooden frame and glass panels above doors                                                                                                                                                                                                                                                                                                                                                                                                        |
|     |                      | and windows on the other floors.                                                                                                                                                                                                                                                                                                                                                                                                                                                                                                                                                                                               |
| 7.6 | Roofing              | Lime Concrete roof laid over timber boardings resting on timber joists                                                                                                                                                                                                                                                                                                                                                                                                                                                                                                                                                         |
| 7.5 |                      | supported by timber beams                                                                                                                                                                                                                                                                                                                                                                                                                                                                                                                                                                                                      |
| 7.7 | A.C. J.C.            |                                                                                                                                                                                                                                                                                                                                                                                                                                                                                                                                                                                                                                |
| 7.7 | Articulation         | Carvings on the Norman windows, decorative triangular pediment in stone over the subsidiary entrance, decorative concrete and stone handrails                                                                                                                                                                                                                                                                                                                                                                                                                                                                                  |
| 7.8 | Finishes             | Walls Buff basalt stone facing for the walls, Internal walls have white limewash                                                                                                                                                                                                                                                                                                                                                                                                                                                                                                                                               |

| 470  | SWAMI PREMPURI ASHRA    | AM TRUST BUILDING                                                                                                                                                                                                                                                                                                                                                                                                                                                                                                                                                                                                             |
|------|-------------------------|-------------------------------------------------------------------------------------------------------------------------------------------------------------------------------------------------------------------------------------------------------------------------------------------------------------------------------------------------------------------------------------------------------------------------------------------------------------------------------------------------------------------------------------------------------------------------------------------------------------------------------|
| 10.2 | Structure               | Columns have been erected on all 4 sides of the building for the construction of the 2 <sup>nd</sup> , 3 <sup>rd</sup> , 4 <sup>th</sup> and 5 <sup>th</sup> floors. The structure has changed from G+1 to a G+5 structure                                                                                                                                                                                                                                                                                                                                                                                                    |
| 10.3 | Articulation & Finishes | The exterior enveloping of the building in a ghastly pink coloured RCC frame with pseudo revivalist arched concrete frames is a most insensitive addition. However, what needs to be preserved, are the stone ashlar masonry of the original building and its decorative balusters, arched window openings and interior Minton tiles.                                                                                                                                                                                                                                                                                         |
| 11.0 |                         | DP REMARKS/PERCEIVED THREATS                                                                                                                                                                                                                                                                                                                                                                                                                                                                                                                                                                                                  |
| 11.0 |                         | BI REMARKON ERGENED TIMENTO                                                                                                                                                                                                                                                                                                                                                                                                                                                                                                                                                                                                   |
| 12.0 |                         | ADDITIONAL NOTES/REFERENCES/DOCUMENTS AVAILABLE/RECOMMENDATIONS & SUGGESTIONS FOR IMPLEMENTATION There was a single staircase in wood (demolished during the extention) for the original building which was at the center of the longer wing of the building and was accessed from within the building. The original building had a pitched roof with Mangalore tiles. The rounded corner of the building had separate sloping roof.                                                                                                                                                                                          |
| 12.1 | Historical Background   | The building was built by Maharaja of Indore as his guest house. The Maharaja fell in love with Mrs. Bawla and arranged four of his people to murder Mr. Bawla. These people stayed in the first floor of the guest house and killed Mr. Bawla near Hanging gardens. This later on became a court case. After this incident nobody stayed in this building for long till 1936. The building originally had a ground floor and first floor. Later on 4 storeys were added demolishing the sloping roof with mangalore pattern tiles on it. The round corner of the building joining the two wings had a separate sloping roof. |