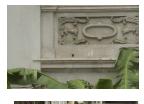

| 470 | SWAMI PREMPURI ASHR  | AM TRUST BUILDING                                                                                                                                                                                                                                                                                                                                                                                                                                                                                                                                                                                                              |
|-----|----------------------|--------------------------------------------------------------------------------------------------------------------------------------------------------------------------------------------------------------------------------------------------------------------------------------------------------------------------------------------------------------------------------------------------------------------------------------------------------------------------------------------------------------------------------------------------------------------------------------------------------------------------------|
|     |                      | Stylistic Classification                                                                                                                                                                                                                                                                                                                                                                                                                                                                                                                                                                                                       |
|     |                      | The original building was a Neo Classical Basalt stone structure of the early                                                                                                                                                                                                                                                                                                                                                                                                                                                                                                                                                  |
|     |                      | 20th century. This however has been virtually encased with an RCC framed                                                                                                                                                                                                                                                                                                                                                                                                                                                                                                                                                       |
|     |                      | structure of a mid 20th century revivalist genre with pseudo Islamic arch                                                                                                                                                                                                                                                                                                                                                                                                                                                                                                                                                      |
|     |                      | profiles, floret motifs and such revivalist motifs in cement concrete.                                                                                                                                                                                                                                                                                                                                                                                                                                                                                                                                                         |
| 5.4 | Intrinsic            | Character Defining Elements                                                                                                                                                                                                                                                                                                                                                                                                                                                                                                                                                                                                    |
|     |                      | Internal                                                                                                                                                                                                                                                                                                                                                                                                                                                                                                                                                                                                                       |
|     |                      | Half louvred and half paneled doors, Minton tiles on floors, Carved stone hand rails                                                                                                                                                                                                                                                                                                                                                                                                                                                                                                                                           |
|     |                      | External                                                                                                                                                                                                                                                                                                                                                                                                                                                                                                                                                                                                                       |
|     |                      | The longer wing facing the N S Patkar Marg has five semicircular decoratiive arches on the ground floor with 2 windows, each one flanked by 2 pillars on either side with circular openings above each. There is a minor entrance from N S Patkar Marg crowned by a triangular pediment carved in stone. The first floor has rectangular windows decorated with carvings in stone above. The main entry to the building from the corner is flanked by a double shutter full window on either side. The first floor balcony has stone hand rails and 2 small circular balconies resting on heavily carved stone beams on either |
|     |                      | side, above the full window. The other floors have simple rectangular                                                                                                                                                                                                                                                                                                                                                                                                                                                                                                                                                          |
|     |                      | windows along the long and short wing. The corner façade has single shutter                                                                                                                                                                                                                                                                                                                                                                                                                                                                                                                                                    |
|     |                      | windows flanked by decorative columns.                                                                                                                                                                                                                                                                                                                                                                                                                                                                                                                                                                                         |
| 5.5 | Value Classification | Existing Grade: Grade III Recommended Grade: to be deleted                                                                                                                                                                                                                                                                                                                                                                                                                                                                                                                                                                     |
| 5.5 |                      | E, I(sec), G(grp)                                                                                                                                                                                                                                                                                                                                                                                                                                                                                                                                                                                                              |
|     |                      | 7 (***)7 **(3)*/                                                                                                                                                                                                                                                                                                                                                                                                                                                                                                                                                                                                               |
| 6.0 |                      | TOPOGRAPHY                                                                                                                                                                                                                                                                                                                                                                                                                                                                                                                                                                                                                     |
| 6.1 | Floors               | Ground + 5 floors                                                                                                                                                                                                                                                                                                                                                                                                                                                                                                                                                                                                              |
| 7.0 |                      | CONSTRUCTION                                                                                                                                                                                                                                                                                                                                                                                                                                                                                                                                                                                                                   |
| 7.1 | Plinth               | 1 ft high masonry plinth in buff basalt stone                                                                                                                                                                                                                                                                                                                                                                                                                                                                                                                                                                                  |
| 7.2 | Walls                | External wall in brick with buff basalt stone facing, Internal walls in brick                                                                                                                                                                                                                                                                                                                                                                                                                                                                                                                                                  |
| 7.3 | Floor                | Brick coba on timber boardings resting on timber joists supported by timber beams which has steel sections on both sides; Balconies on the first floor has stone floor.                                                                                                                                                                                                                                                                                                                                                                                                                                                        |
|     |                      | Original Minton tile flooring survives on the lower floor.                                                                                                                                                                                                                                                                                                                                                                                                                                                                                                                                                                     |
| 7.4 | Stairs               | Two stair cases in reinforced concrete, one accessed from the N S Patkar                                                                                                                                                                                                                                                                                                                                                                                                                                                                                                                                                       |
|     |                      | Marg and the other accessed from the Babulnath marg.                                                                                                                                                                                                                                                                                                                                                                                                                                                                                                                                                                           |
| 7.5 | Openings             | Pseudo Norman windows on the ground floor, rectangular windows with decoration above on the first floor, circular ventilators above windows on ground floor, Ventilators with wooden frame and glass panels above doors                                                                                                                                                                                                                                                                                                                                                                                                        |
|     |                      | and windows on the other floors.                                                                                                                                                                                                                                                                                                                                                                                                                                                                                                                                                                                               |
| 7.6 | Roofing              | Lime Concrete roof laid over timber boardings resting on timber joists                                                                                                                                                                                                                                                                                                                                                                                                                                                                                                                                                         |
| 7.5 |                      | supported by timber beams                                                                                                                                                                                                                                                                                                                                                                                                                                                                                                                                                                                                      |
| 7.7 | A.C. J.C.            |                                                                                                                                                                                                                                                                                                                                                                                                                                                                                                                                                                                                                                |
| 7.7 | Articulation         | Carvings on the Norman windows, decorative triangular pediment in stone over the subsidiary entrance, decorative concrete and stone handrails                                                                                                                                                                                                                                                                                                                                                                                                                                                                                  |
| 7.8 | Finishes             | Walls Buff basalt stone facing for the walls, Internal walls have white limewash                                                                                                                                                                                                                                                                                                                                                                                                                                                                                                                                               |