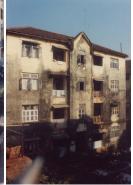

### 470 SWAMI PREMPURI ASHRAM TRUST BUILDING

| 471 | KHAREGHAT COLONY           |                                                                                                                |
|-----|----------------------------|----------------------------------------------------------------------------------------------------------------|
|     |                            | Common Ref no: 2005/GII/471                                                                                    |
|     | F F                        | Card No.155                                                                                                    |
|     | L CONTRACTOR L             | Ward (Part) D Ward (Part II)                                                                                   |
|     |                            | CS No. 434                                                                                                     |
|     |                            | Plot Area 44076.15 sq m                                                                                        |
|     |                            | B U Area NA                                                                                                    |
|     |                            | Date 8th February 05                                                                                           |
|     |                            | Record by Malini Rajalakshmi                                                                                   |
|     |                            | Review by Aishwarya Tipnis                                                                                     |
|     | ON                         | Int MR Ext MR                                                                                                  |
|     |                            | Photo Ref :471a- 471r                                                                                          |
| 1.0 |                            | DENOMINATION                                                                                                   |
| 1.1 | Name of Premises           | Khareghat colony                                                                                               |
| 1.2 | Earlier Name               | Khareghat colony                                                                                               |
| 1.4 | Built In                   | 1917 Extension Date(if any): NA                                                                                |
|     |                            |                                                                                                                |
| 2.0 |                            | ACCESS ROADS                                                                                                   |
| 2.1 | Main                       | N S Patkar Marg (Hughes Road)                                                                                  |
| 2.2 | Subsidiary                 | Babulnath Marg                                                                                                 |
|     |                            | -                                                                                                              |
| 3.0 |                            | OWNERSHIP PATTERN                                                                                              |
| 3.1 | Present                    | Trust (Bmbay Parsee Panchayat)                                                                                 |
| 3.2 | Past                       | Trust (Bombay Parsee Panchayat)                                                                                |
| 3.3 | Status                     | Tenanted                                                                                                       |
|     |                            |                                                                                                                |
| 4.0 |                            | USE                                                                                                            |
| 4.1 | Present                    | Residential                                                                                                    |
| 4.2 | Past                       | Residential                                                                                                    |
| 4.3 | Usage                      | Regular(Daily)                                                                                                 |
|     |                            |                                                                                                                |
| 5.0 |                            | SIGNIFICANCE & VALUE CLASSIFICATION                                                                            |
| 5.1 | Townscape(Natural/Manmade) | Amongst the first group housing schemes in Bombay, the Khareghat Colony,                                       |
|     |                            | with 29 residential units meant exclusively for the Parsees. Built at the important                            |
|     |                            | junction of Babulnath Road and NS Patkar Marg, on a sloping plot with                                          |
|     |                            | Babulnath Temple to the south and the Parsee Towers of Silence to the west.                                    |
|     |                            | The colony is characterised by the its modest scale of ground plus two storeyed                                |
|     | 1.111.1.15                 | units, along the slope of the site.                                                                            |
| 5.2 | Architectural Description  | Planning                                                                                                       |
|     |                            | The site has 2 main entrances, one from the Babulnath road marked by a                                         |
|     |                            | memorial erected for the Zorastrians and the second one from the NS Patkar                                     |
|     |                            | Marg marked by a statue of Muncherji Pestonji Khareghat who is said to have                                    |
|     |                            | gifted the site to the Parsee Panchayat. There is a side entrance for the people                               |
|     |                            | coming to the Tower of Silence. The site has residential units, a museum and                                   |
|     |                            | beyond it lie the Tower of silence.  The recidential units are two to three storage high. There are around ten |
|     |                            | The residential units are two to three storeys high. There are around ten                                      |
|     |                            | different typologies of units. One such typology which forms the front row along                               |
|     |                            | the N S Patkar Marg has 3 storeys with 3 flats on each side of the main                                        |
| L   | 1                          | staircase Each flat has recessed balconies in the front façade. Each flat has a                                |

| 471 | KHAREGHAT COLONY     |                                                                                                                                                                                                                                                                                                                                                                                                                                                                                                                                                                                                                                                                                                                                                                                                                                                                                                                                                                                                                                                                                                                                                                                                                                                                                                                                                                                                                                                                                                                                                                                                                                                                             |
|-----|----------------------|-----------------------------------------------------------------------------------------------------------------------------------------------------------------------------------------------------------------------------------------------------------------------------------------------------------------------------------------------------------------------------------------------------------------------------------------------------------------------------------------------------------------------------------------------------------------------------------------------------------------------------------------------------------------------------------------------------------------------------------------------------------------------------------------------------------------------------------------------------------------------------------------------------------------------------------------------------------------------------------------------------------------------------------------------------------------------------------------------------------------------------------------------------------------------------------------------------------------------------------------------------------------------------------------------------------------------------------------------------------------------------------------------------------------------------------------------------------------------------------------------------------------------------------------------------------------------------------------------------------------------------------------------------------------------------|
| 5.3 | Intrinsic            | living room, 4 bed rooms and a toilet. The Dining and kitchen on the rear side is planned in such a way that it creates a court in the centre. A fire escape staircase in the rear accessed from a common lobby of the 2 flats runs throughout from top to Ground floor. One of the buildings in the first row has a striking elevation with the main entrance marked with 4 columns at the centre of which is the rectangular door crowned with a semicircular ventilator. The living rooms have bay windows. This building is said to be the first building, which was constructed in the site.  Most of the other units have a central staircase leading to two wings on either side. Some others have the staircase on one end and residential wing on the other end. Most of the bedrooms in the residential units have bay windows. There is also another single storeyed old structure called the Rawan Bunglies with 5 rooms in a row with attached toilets and kitchen. The dead bodies of the Parsees were taken to this place before taking to the Tower of Silence. The Tower of silence stands at the highest point of the site away from the residential units by a huge garden. It is marked by an entrance gate.  Stylistic Classification  Built in the Colonial hybrid style, the building is characterised by sloping Mangalore tiled roofs, verandahs with timber balusters, pilasters in stucco plaster, rectangular and semi-circular arched openings with fanlights, Tuscan columns and decorative gables with rose windows.  Character Defining Elements  External  Wooden brackets, bay windows, gables, chimney, fire escape stair case, circular |
|     |                      | windows in the front façade, decorative cornices, projecting and recessed balconies, rectangular windows with keystones in the center, arched openings Internal  Timber staircases with decorative newel posts, pitched roof supported on timber trusses, verandahs with timber railings and trellises and in filled timber louvers,                                                                                                                                                                                                                                                                                                                                                                                                                                                                                                                                                                                                                                                                                                                                                                                                                                                                                                                                                                                                                                                                                                                                                                                                                                                                                                                                        |
| 5.4 | Value Classification | Existing Grade: Grade III Recommended Grade: Grade II B A(arc),B(per),B(des),C(seh),G(grp),E,F                                                                                                                                                                                                                                                                                                                                                                                                                                                                                                                                                                                                                                                                                                                                                                                                                                                                                                                                                                                                                                                                                                                                                                                                                                                                                                                                                                                                                                                                                                                                                                              |
| 6.0 |                      | TOPOGRAPHY                                                                                                                                                                                                                                                                                                                                                                                                                                                                                                                                                                                                                                                                                                                                                                                                                                                                                                                                                                                                                                                                                                                                                                                                                                                                                                                                                                                                                                                                                                                                                                                                                                                                  |
| 6.1 | Floors               | Museum has G+1 Raawan Bunglies has Ground floor Most of the residential units have G+ 2; some have G+1; and some have G+3                                                                                                                                                                                                                                                                                                                                                                                                                                                                                                                                                                                                                                                                                                                                                                                                                                                                                                                                                                                                                                                                                                                                                                                                                                                                                                                                                                                                                                                                                                                                                   |
| 7.0 |                      | CONSTRUCTION                                                                                                                                                                                                                                                                                                                                                                                                                                                                                                                                                                                                                                                                                                                                                                                                                                                                                                                                                                                                                                                                                                                                                                                                                                                                                                                                                                                                                                                                                                                                                                                                                                                                |
| 7.1 | Plinth               | Most of the residential units and Raawan bunglies have masonry plinth is in grey basalt stone                                                                                                                                                                                                                                                                                                                                                                                                                                                                                                                                                                                                                                                                                                                                                                                                                                                                                                                                                                                                                                                                                                                                                                                                                                                                                                                                                                                                                                                                                                                                                                               |
| 7.2 | Walls                | Most of the old residential units are timber-framed structures with brick infill. The buildings constructed in 1900s have brick load bearing walls                                                                                                                                                                                                                                                                                                                                                                                                                                                                                                                                                                                                                                                                                                                                                                                                                                                                                                                                                                                                                                                                                                                                                                                                                                                                                                                                                                                                                                                                                                                          |
| 7.3 | Floor                | Jack arches are used for the flooring in most of the buildings.                                                                                                                                                                                                                                                                                                                                                                                                                                                                                                                                                                                                                                                                                                                                                                                                                                                                                                                                                                                                                                                                                                                                                                                                                                                                                                                                                                                                                                                                                                                                                                                                             |
| 7.4 | Stairs               | Most of the staircases are in timber with timber hand rails, posts and top rail; Some of them have concrete stairs with timber hand rails, posts and top rail; very few residential units have concrete stairs with cast iron hand rails and timber posts and top rail.                                                                                                                                                                                                                                                                                                                                                                                                                                                                                                                                                                                                                                                                                                                                                                                                                                                                                                                                                                                                                                                                                                                                                                                                                                                                                                                                                                                                     |
| 7.5 | Openings             | Rectangular openings with a pair of timber framed and glass shutters opening to the inside and the other pair opening to the outside; 2 shutter and 4 shutter                                                                                                                                                                                                                                                                                                                                                                                                                                                                                                                                                                                                                                                                                                                                                                                                                                                                                                                                                                                                                                                                                                                                                                                                                                                                                                                                                                                                                                                                                                               |