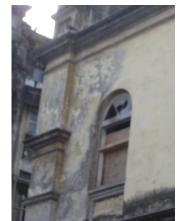

| 470 | SWAMI PREMPURI ASHR  | AM TRUST BUILDING                                                                                                                                                                                                                                                                                                                                                                                                                                                                                                                                                                                                              |
|-----|----------------------|--------------------------------------------------------------------------------------------------------------------------------------------------------------------------------------------------------------------------------------------------------------------------------------------------------------------------------------------------------------------------------------------------------------------------------------------------------------------------------------------------------------------------------------------------------------------------------------------------------------------------------|
|     |                      | Stylistic Classification                                                                                                                                                                                                                                                                                                                                                                                                                                                                                                                                                                                                       |
|     |                      | The original building was a Neo Classical Basalt stone structure of the early                                                                                                                                                                                                                                                                                                                                                                                                                                                                                                                                                  |
|     |                      | 20th century. This however has been virtually encased with an RCC framed                                                                                                                                                                                                                                                                                                                                                                                                                                                                                                                                                       |
|     |                      | structure of a mid 20th century revivalist genre with pseudo Islamic arch                                                                                                                                                                                                                                                                                                                                                                                                                                                                                                                                                      |
|     |                      | profiles, floret motifs and such revivalist motifs in cement concrete.                                                                                                                                                                                                                                                                                                                                                                                                                                                                                                                                                         |
| 5.4 | Intrinsic            | Character Defining Elements                                                                                                                                                                                                                                                                                                                                                                                                                                                                                                                                                                                                    |
|     |                      | Internal                                                                                                                                                                                                                                                                                                                                                                                                                                                                                                                                                                                                                       |
|     |                      | Half louvred and half paneled doors, Minton tiles on floors, Carved stone hand rails                                                                                                                                                                                                                                                                                                                                                                                                                                                                                                                                           |
|     |                      | External                                                                                                                                                                                                                                                                                                                                                                                                                                                                                                                                                                                                                       |
|     |                      | The longer wing facing the N S Patkar Marg has five semicircular decoratiive arches on the ground floor with 2 windows, each one flanked by 2 pillars on either side with circular openings above each. There is a minor entrance from N S Patkar Marg crowned by a triangular pediment carved in stone. The first floor has rectangular windows decorated with carvings in stone above. The main entry to the building from the corner is flanked by a double shutter full window on either side. The first floor balcony has stone hand rails and 2 small circular balconies resting on heavily carved stone beams on either |
|     |                      | side, above the full window. The other floors have simple rectangular                                                                                                                                                                                                                                                                                                                                                                                                                                                                                                                                                          |
|     |                      | windows along the long and short wing. The corner façade has single shutter                                                                                                                                                                                                                                                                                                                                                                                                                                                                                                                                                    |
|     |                      | windows flanked by decorative columns.                                                                                                                                                                                                                                                                                                                                                                                                                                                                                                                                                                                         |
| 5.5 | Value Classification | Existing Grade: Grade III Recommended Grade: to be deleted                                                                                                                                                                                                                                                                                                                                                                                                                                                                                                                                                                     |
| 5.5 |                      | E, I(sec), G(grp)                                                                                                                                                                                                                                                                                                                                                                                                                                                                                                                                                                                                              |
|     |                      | 7 (***)7 **(3)*/                                                                                                                                                                                                                                                                                                                                                                                                                                                                                                                                                                                                               |
| 6.0 |                      | TOPOGRAPHY                                                                                                                                                                                                                                                                                                                                                                                                                                                                                                                                                                                                                     |
| 6.1 | Floors               | Ground + 5 floors                                                                                                                                                                                                                                                                                                                                                                                                                                                                                                                                                                                                              |
| 7.0 |                      | CONSTRUCTION                                                                                                                                                                                                                                                                                                                                                                                                                                                                                                                                                                                                                   |
| 7.1 | Plinth               | 1 ft high masonry plinth in buff basalt stone                                                                                                                                                                                                                                                                                                                                                                                                                                                                                                                                                                                  |
| 7.2 | Walls                | External wall in brick with buff basalt stone facing, Internal walls in brick                                                                                                                                                                                                                                                                                                                                                                                                                                                                                                                                                  |
| 7.3 | Floor                | Brick coba on timber boardings resting on timber joists supported by timber beams which has steel sections on both sides; Balconies on the first floor has stone floor.                                                                                                                                                                                                                                                                                                                                                                                                                                                        |
|     |                      | Original Minton tile flooring survives on the lower floor.                                                                                                                                                                                                                                                                                                                                                                                                                                                                                                                                                                     |
| 7.4 | Stairs               | Two stair cases in reinforced concrete, one accessed from the N S Patkar                                                                                                                                                                                                                                                                                                                                                                                                                                                                                                                                                       |
|     |                      | Marg and the other accessed from the Babulnath marg.                                                                                                                                                                                                                                                                                                                                                                                                                                                                                                                                                                           |
| 7.5 | Openings             | Pseudo Norman windows on the ground floor, rectangular windows with decoration above on the first floor, circular ventilators above windows on ground floor, Ventilators with wooden frame and glass panels above doors                                                                                                                                                                                                                                                                                                                                                                                                        |
|     |                      | and windows on the other floors.                                                                                                                                                                                                                                                                                                                                                                                                                                                                                                                                                                                               |
| 7.6 | Roofing              | Lime Concrete roof laid over timber boardings resting on timber joists                                                                                                                                                                                                                                                                                                                                                                                                                                                                                                                                                         |
| 7.5 |                      | supported by timber beams                                                                                                                                                                                                                                                                                                                                                                                                                                                                                                                                                                                                      |
| 7.7 | A.C. J.C.            |                                                                                                                                                                                                                                                                                                                                                                                                                                                                                                                                                                                                                                |
| 7.7 | Articulation         | Carvings on the Norman windows, decorative triangular pediment in stone over the subsidiary entrance, decorative concrete and stone handrails                                                                                                                                                                                                                                                                                                                                                                                                                                                                                  |
| 7.8 | Finishes             | Walls Buff basalt stone facing for the walls, Internal walls have white limewash                                                                                                                                                                                                                                                                                                                                                                                                                                                                                                                                               |

| 470  | SWAMI PREMPURI ASHRA                 | AM TRUST BUILDING                                                                  |
|------|--------------------------------------|------------------------------------------------------------------------------------|
|      |                                      | Flooring                                                                           |
|      |                                      | Minton tiles on ground floor of the longer wing and the corner wing and            |
|      |                                      | granite flooring in the shorter wing; First floor has minton tiles and all other   |
|      |                                      | floors have ceramic tiles                                                          |
|      |                                      | Staircases                                                                         |
|      |                                      | 2 reinforced concrete staircases have wooden hand rails and posts                  |
| 7.9  | Interiors(Movable&Immovable)         | Windows on the rear side has exposed stone sills, patterns created by              |
|      |                                      | minton tiles on the first floor, Collection of paintings and old furniture, carved |
|      |                                      | stone hand rails                                                                   |
| 7.10 | Compound/Fence/Gate                  | Brick wall on 2 sides, no compound wall on the side of the roads                   |
| 7.11 | Curtilege/ Unbuilt space/out         | No outbuildings on the site                                                        |
|      | buildings/landscape                  |                                                                                    |
|      |                                      |                                                                                    |
| 8.0  |                                      | SERVICES & UTILITIES                                                               |
| 8.1  | Lighting                             | Tube lights and bulbs inside offices and residences                                |
| 8.2  | Ventilation                          | Arched Glass ventilators above the windows                                         |
| 8.3  | Electricity                          | BEST                                                                               |
| 8.4  | Water Supply                         | BMC                                                                                |
| 8.5  | Drainage (Plumbing and sanitatition) | Rain water pipes and drainage pipes running along the rear face of the             |
|      |                                      | building, water pipes running along the façade facing the main roads.              |
|      |                                      | Waterpipes piercing through the ventilators and round opening above the            |
|      |                                      | windows                                                                            |
| 8.6  | Fire Precaution                      | No precautions taken                                                               |
| 8.7  | Other (HVAC/BMC/Security             | Entrance manned by security guard                                                  |
|      | Systems)                             |                                                                                    |
|      |                                      |                                                                                    |
| 9.0  |                                      | CONDITION                                                                          |
| 9.1  | Plinth                               | No damage of plinth observed                                                       |
| 9.2  | Walls                                | Discoloration of stone on all facades, flaking and efflorescence of stone,         |
|      |                                      | dampness on walls, dry moss mainly on the corner façade, dry moss on the           |
|      |                                      | front and side facades                                                             |
| 9.3  | Floor                                | No damage of minton tiles inside rooms and stone slabs in balconies                |
|      |                                      | recorded                                                                           |
| 9.4  | Stairs                               | The reinforced concrete staircase is in good condition                             |
| 9.5  | Openings                             | No damage of glass panels observed                                                 |
| 9.6  | Roofing                              | Mangalore tiles are in visually good condition, rafters and boards are in good     |
|      |                                      | condition                                                                          |
| 9.7  | Articulation & Finishes              | Dry moss on articulation in stone                                                  |
| 9.8  | Services                             | Leakage of drainage pipes on the South facade                                      |
| 9.9  | Outbuildings                         | No outbuildings in the compound                                                    |
| 9.10 | Overall Condition                    | Fair Maintenance level Irregular                                                   |
|      |                                      |                                                                                    |
| 10.0 |                                      | TRANSFORMATION                                                                     |
| 10.1 | Form                                 | 4 floors have been added to the originally G+1 structure. The original             |
|      |                                      | structure had a pitched roof with mangalore tiles which was demolished for         |
|      |                                      | the addition. RCC Columns have been erected on all 4 sides of the building         |
|      |                                      | for the construction of the upper floors. The columns blocks the view of the       |
|      |                                      | original building. The addition of floors destroys the propotion of the original   |
|      |                                      | building;                                                                          |

| 472            | KOTAK KUNJ           |                                                                                                                                                                                                                                                                                                                                                                                                                                                                        |
|----------------|----------------------|------------------------------------------------------------------------------------------------------------------------------------------------------------------------------------------------------------------------------------------------------------------------------------------------------------------------------------------------------------------------------------------------------------------------------------------------------------------------|
|                |                      | parapet walls have elegant floral bas-reliefs. The side bays have 3-sided stone balconies at each level projecting from gable walls, with carved balustrades and railings. Each balcony also has a sloping chajjas supported on decorative timber brackets. Continuous timber-framed balconies on the upper floors are present on the side facades. These have carved cast iron railings and are supported by timber brackets.                                         |
| 5.3            | Intrinsic            | Character Defining Elements External Unique symmetrical facade design including projecting stone and timber balconies, elegant detailing and sloping roofs. Internal Elegant timber staircase, use of Minton tiles in the interiors.                                                                                                                                                                                                                                   |
| 5.4            | Value Classification | Existing Grade: Deleted Recommended Grade: Grade III A (arc), B(per), B(des), E, F, G(grp) Presently this building is marked as 'deleted' in the 1995 Regulations. However, it deserves to be included as it has substantial value in terms of its unique symmetrical facade design including projecting stone and timber balconies, elegant detailing and sloping roofs. If forms part of the streetscape of old Hughes Road and is included in the Gamdevi precinct. |
| 6.0            |                      | TOPOGRAPHY                                                                                                                                                                                                                                                                                                                                                                                                                                                             |
| 6.1            | Floors               | Ground + two upper storeys                                                                                                                                                                                                                                                                                                                                                                                                                                             |
| 7.0            |                      | CONSTRUCTION                                                                                                                                                                                                                                                                                                                                                                                                                                                           |
| <b>7.0</b> 7.1 | Plinth               | The plinth is constructed on basalt stone masonry and cladded by yellow basalt stone.                                                                                                                                                                                                                                                                                                                                                                                  |
| 7.2            | Walls                | The walls are also constructed on stone masonry and covered with lime plaster externally with fenestrations and pilasters and internally the walls are oil painted with pink colour paint.                                                                                                                                                                                                                                                                             |
| 7.3            | Floors               | Timber-framed floors with kotah flooring in the corridor, exquisite Minton and marble tiles seen in the interiors.                                                                                                                                                                                                                                                                                                                                                     |
| 7.4            | Stairs               | Timber-framed staircase with timber tread/risers and elegant timber balusters                                                                                                                                                                                                                                                                                                                                                                                          |
| 7.5            | Openings             | Rectangular bay window openings in stone with timber-framed windows inset seen in the front façade along timber chajjas above it and balconies at the topmost floor with Italianate balusters.                                                                                                                                                                                                                                                                         |
| 7.6            | Roofing              | Sloping Mangalore tiled roof supported by timber framing.                                                                                                                                                                                                                                                                                                                                                                                                              |
| 7.7            | Articulation         | Neo classical fenestrations seen below the window openings and at the entrance along with heavy cornice bands running along the façade. All the ornamentation is done in lime plaster. Stained glass panels are present in the front façade in the first floor.                                                                                                                                                                                                        |
| 7.8            | Finishes             | Walls The walls are also constructed on stone masonry and covered with lime plaster externally with fenestrations and pilasters and internally the walls are oil painted with pink colour paint.  Floor Timber-framed floors with kotah flooring in the corridor, exquisite Minton and marble tiles seen in the interiors. Few have modern tiling in other areas.  Staircase                                                                                           |