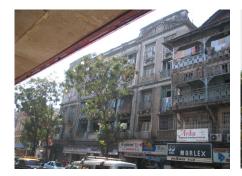

| Common Ref no: 2005/GII/470  Card No. 154  Ward (Part) D Ward (Part II)  CS No. 418  Plot Area 917.05 sq m  B U Area NA  Date 9th February 05  Record by Malini Rajalakshmi  Review by Sheetal Gandhi | TUINATH MARO              |
|-------------------------------------------------------------------------------------------------------------------------------------------------------------------------------------------------------|---------------------------|
| Plot Area 917.05 sq m B U Area NA Date 9th February 05 Record by Malini Rajalakshmi                                                                                                                   | U.NATH WARO               |
| Plot Area 917.05 sq m B U Area NA Date 9th February 05 Record by Malini Rajalakshmi                                                                                                                   | MATH MARO 5               |
| Plot Area 917.05 sq m B U Area NA Date 9th February 05 Record by Malini Rajalakshmi                                                                                                                   | 7 700                     |
| B U Area NA  Date 9th February 05  Record by Malini Rajalakshmi                                                                                                                                       |                           |
| Date 9th February 05 Record by Malini Rajalakshmi                                                                                                                                                     | 311 115                   |
| Record by Malini Rajalakshmi                                                                                                                                                                          |                           |
|                                                                                                                                                                                                       | 8 <b>/ 1</b>              |
| Review by Sheetal Gandhi                                                                                                                                                                              | N.S. PATKAR WARC          |
| 1                                                                                                                                                                                                     | OATKAR ROAD               |
| Int MR Ext MR                                                                                                                                                                                         | N.S. IGHE                 |
| Photo Ref 470a – 470                                                                                                                                                                                  |                           |
| 1.0 DENOMINATION                                                                                                                                                                                      |                           |
| 1.1 Name of Premises Swami Prempuri Ashram Trust Building                                                                                                                                             |                           |
| 1.2 Earlier Name Aurora House                                                                                                                                                                         |                           |
| 1.3 Built In 1930 Extension Date(if any): 2 <sup>nd</sup> and 3 <sup>rd</sup> floors ad                                                                                                               | Ided in 1975, 4th and 5th |
| added in 1980s                                                                                                                                                                                        |                           |
|                                                                                                                                                                                                       |                           |
| 2.0 ACCESS ROADS                                                                                                                                                                                      |                           |
| 2.1 Main N S Patkar Marg (Hughes Road)                                                                                                                                                                |                           |
| 2.2 Subsidiary Babulnath Marg                                                                                                                                                                         |                           |
|                                                                                                                                                                                                       |                           |
| 3.0 OWNERSHIP PATTERN                                                                                                                                                                                 |                           |
| 3.1 Present Trust [Prempuri Ashram Trust]                                                                                                                                                             |                           |
| 3.2 Past Private[ Maharaja of Indore]                                                                                                                                                                 |                           |
| 3.3 Status Tenanted                                                                                                                                                                                   |                           |
|                                                                                                                                                                                                       |                           |
| 4.0 USE                                                                                                                                                                                               |                           |
| 4.1 Present Residence on first floor, Offices on all other floors.                                                                                                                                    |                           |
| 4.2 Past Guest house                                                                                                                                                                                  |                           |
| 4.3 Usage Commercial and residential                                                                                                                                                                  |                           |
|                                                                                                                                                                                                       |                           |
| 5.0 SIGNIFICANCE & VALUE CLASSIFICATION                                                                                                                                                               | O N                       |
| 5.1 Townscape(Natural/Manmade) A striking corner building at the junction of N S Pa                                                                                                                   |                           |
| Marg , the Ashram stands opposite to the subsidi                                                                                                                                                      |                           |
| Kareghat colony on Babulnath marg and the Parsi t                                                                                                                                                     | ,                         |
| Marg. Accessed well by BEST buses , close to Cha                                                                                                                                                      |                           |
| the building has a highly ornate façade in buff basal                                                                                                                                                 |                           |
| 5.3 Architectural Description Planning                                                                                                                                                                |                           |
| Designed as a corner building, it has a long wing alc                                                                                                                                                 | ong the N S Patkar Marg   |
| and a shorter wing along the Babulnath Marg both c                                                                                                                                                    |                           |
| floor has main entry at the corner marked by a circul                                                                                                                                                 |                           |
| projecting out at the first floor. This balcony is flanke                                                                                                                                             | ed by 2 smaller circular  |
| balconies on both sides. The main staircase is on th                                                                                                                                                  |                           |
| accessed from the Babulnath Marg. There are two e                                                                                                                                                     |                           |
| Patkar Marg – a subsidiary entrance gate leading to                                                                                                                                                   |                           |
| from the South façade of the building and is a minor                                                                                                                                                  |                           |
| the North end of the longer wing.                                                                                                                                                                     |                           |
|                                                                                                                                                                                                       |                           |

| 470 | SWAMI PREMPURI ASHR  | AM TRUST BUILDING                                                                                                                                                                                                                                                                                                                                                                                                                                                                                                                                                                                                              |
|-----|----------------------|--------------------------------------------------------------------------------------------------------------------------------------------------------------------------------------------------------------------------------------------------------------------------------------------------------------------------------------------------------------------------------------------------------------------------------------------------------------------------------------------------------------------------------------------------------------------------------------------------------------------------------|
|     |                      | Stylistic Classification                                                                                                                                                                                                                                                                                                                                                                                                                                                                                                                                                                                                       |
|     |                      | The original building was a Neo Classical Basalt stone structure of the early                                                                                                                                                                                                                                                                                                                                                                                                                                                                                                                                                  |
|     |                      | 20th century. This however has been virtually encased with an RCC framed                                                                                                                                                                                                                                                                                                                                                                                                                                                                                                                                                       |
|     |                      | structure of a mid 20th century revivalist genre with pseudo Islamic arch                                                                                                                                                                                                                                                                                                                                                                                                                                                                                                                                                      |
|     |                      | profiles, floret motifs and such revivalist motifs in cement concrete.                                                                                                                                                                                                                                                                                                                                                                                                                                                                                                                                                         |
| 5.4 | Intrinsic            | Character Defining Elements                                                                                                                                                                                                                                                                                                                                                                                                                                                                                                                                                                                                    |
|     |                      | Internal                                                                                                                                                                                                                                                                                                                                                                                                                                                                                                                                                                                                                       |
|     |                      | Half louvred and half paneled doors, Minton tiles on floors, Carved stone hand rails                                                                                                                                                                                                                                                                                                                                                                                                                                                                                                                                           |
|     |                      | External                                                                                                                                                                                                                                                                                                                                                                                                                                                                                                                                                                                                                       |
|     |                      | The longer wing facing the N S Patkar Marg has five semicircular decoratiive arches on the ground floor with 2 windows, each one flanked by 2 pillars on either side with circular openings above each. There is a minor entrance from N S Patkar Marg crowned by a triangular pediment carved in stone. The first floor has rectangular windows decorated with carvings in stone above. The main entry to the building from the corner is flanked by a double shutter full window on either side. The first floor balcony has stone hand rails and 2 small circular balconies resting on heavily carved stone beams on either |
|     |                      | side, above the full window. The other floors have simple rectangular                                                                                                                                                                                                                                                                                                                                                                                                                                                                                                                                                          |
|     |                      | windows along the long and short wing. The corner façade has single shutter                                                                                                                                                                                                                                                                                                                                                                                                                                                                                                                                                    |
|     |                      | windows flanked by decorative columns.                                                                                                                                                                                                                                                                                                                                                                                                                                                                                                                                                                                         |
| 5.5 | Value Classification | Existing Grade: Grade III Recommended Grade: to be deleted                                                                                                                                                                                                                                                                                                                                                                                                                                                                                                                                                                     |
| 5.5 |                      | E, I(sec), G(grp)                                                                                                                                                                                                                                                                                                                                                                                                                                                                                                                                                                                                              |
|     |                      | 7 (***)7 **(3)*/                                                                                                                                                                                                                                                                                                                                                                                                                                                                                                                                                                                                               |
| 6.0 |                      | TOPOGRAPHY                                                                                                                                                                                                                                                                                                                                                                                                                                                                                                                                                                                                                     |
| 6.1 | Floors               | Ground + 5 floors                                                                                                                                                                                                                                                                                                                                                                                                                                                                                                                                                                                                              |
| 7.0 |                      | CONSTRUCTION                                                                                                                                                                                                                                                                                                                                                                                                                                                                                                                                                                                                                   |
| 7.1 | Plinth               | 1 ft high masonry plinth in buff basalt stone                                                                                                                                                                                                                                                                                                                                                                                                                                                                                                                                                                                  |
| 7.2 | Walls                | External wall in brick with buff basalt stone facing, Internal walls in brick                                                                                                                                                                                                                                                                                                                                                                                                                                                                                                                                                  |
| 7.3 | Floor                | Brick coba on timber boardings resting on timber joists supported by timber beams which has steel sections on both sides; Balconies on the first floor has stone floor.                                                                                                                                                                                                                                                                                                                                                                                                                                                        |
|     |                      | Original Minton tile flooring survives on the lower floor.                                                                                                                                                                                                                                                                                                                                                                                                                                                                                                                                                                     |
| 7.4 | Stairs               | Two stair cases in reinforced concrete, one accessed from the N S Patkar                                                                                                                                                                                                                                                                                                                                                                                                                                                                                                                                                       |
|     |                      | Marg and the other accessed from the Babulnath marg.                                                                                                                                                                                                                                                                                                                                                                                                                                                                                                                                                                           |
| 7.5 | Openings             | Pseudo Norman windows on the ground floor, rectangular windows with decoration above on the first floor, circular ventilators above windows on ground floor, Ventilators with wooden frame and glass panels above doors                                                                                                                                                                                                                                                                                                                                                                                                        |
|     |                      | and windows on the other floors.                                                                                                                                                                                                                                                                                                                                                                                                                                                                                                                                                                                               |
| 7.6 | Roofing              | Lime Concrete roof laid over timber boardings resting on timber joists                                                                                                                                                                                                                                                                                                                                                                                                                                                                                                                                                         |
| 7.5 |                      | supported by timber beams                                                                                                                                                                                                                                                                                                                                                                                                                                                                                                                                                                                                      |
| 7.7 | A.C. J.C.            |                                                                                                                                                                                                                                                                                                                                                                                                                                                                                                                                                                                                                                |
| 7.7 | Articulation         | Carvings on the Norman windows, decorative triangular pediment in stone over the subsidiary entrance, decorative concrete and stone handrails                                                                                                                                                                                                                                                                                                                                                                                                                                                                                  |
| 7.8 | Finishes             | Walls Buff basalt stone facing for the walls, Internal walls have white limewash                                                                                                                                                                                                                                                                                                                                                                                                                                                                                                                                               |

| 470  | SWAMI PREMPURI ASHRA                 | AM TRUST BUILDING                                                                  |
|------|--------------------------------------|------------------------------------------------------------------------------------|
|      |                                      | Flooring                                                                           |
|      |                                      | Minton tiles on ground floor of the longer wing and the corner wing and            |
|      |                                      | granite flooring in the shorter wing; First floor has minton tiles and all other   |
|      |                                      | floors have ceramic tiles                                                          |
|      |                                      | Staircases                                                                         |
|      |                                      | 2 reinforced concrete staircases have wooden hand rails and posts                  |
| 7.9  | Interiors(Movable&Immovable)         | Windows on the rear side has exposed stone sills, patterns created by              |
|      |                                      | minton tiles on the first floor, Collection of paintings and old furniture, carved |
|      |                                      | stone hand rails                                                                   |
| 7.10 | Compound/Fence/Gate                  | Brick wall on 2 sides, no compound wall on the side of the roads                   |
| 7.11 | Curtilege/ Unbuilt space/out         | No outbuildings on the site                                                        |
|      | buildings/landscape                  |                                                                                    |
|      |                                      |                                                                                    |
| 8.0  |                                      | SERVICES & UTILITIES                                                               |
| 8.1  | Lighting                             | Tube lights and bulbs inside offices and residences                                |
| 8.2  | Ventilation                          | Arched Glass ventilators above the windows                                         |
| 8.3  | Electricity                          | BEST                                                                               |
| 8.4  | Water Supply                         | BMC                                                                                |
| 8.5  | Drainage (Plumbing and sanitatition) | Rain water pipes and drainage pipes running along the rear face of the             |
|      |                                      | building, water pipes running along the façade facing the main roads.              |
|      |                                      | Waterpipes piercing through the ventilators and round opening above the            |
|      |                                      | windows                                                                            |
| 8.6  | Fire Precaution                      | No precautions taken                                                               |
| 8.7  | Other (HVAC/BMC/Security             | Entrance manned by security guard                                                  |
|      | Systems)                             |                                                                                    |
|      |                                      |                                                                                    |
| 9.0  |                                      | CONDITION                                                                          |
| 9.1  | Plinth                               | No damage of plinth observed                                                       |
| 9.2  | Walls                                | Discoloration of stone on all facades, flaking and efflorescence of stone,         |
|      |                                      | dampness on walls, dry moss mainly on the corner façade, dry moss on the           |
|      |                                      | front and side facades                                                             |
| 9.3  | Floor                                | No damage of minton tiles inside rooms and stone slabs in balconies                |
|      |                                      | recorded                                                                           |
| 9.4  | Stairs                               | The reinforced concrete staircase is in good condition                             |
| 9.5  | Openings                             | No damage of glass panels observed                                                 |
| 9.6  | Roofing                              | Mangalore tiles are in visually good condition, rafters and boards are in good     |
|      |                                      | condition                                                                          |
| 9.7  | Articulation & Finishes              | Dry moss on articulation in stone                                                  |
| 9.8  | Services                             | Leakage of drainage pipes on the South facade                                      |
| 9.9  | Outbuildings                         | No outbuildings in the compound                                                    |
| 9.10 | Overall Condition                    | Fair Maintenance level Irregular                                                   |
|      |                                      |                                                                                    |
| 10.0 |                                      | TRANSFORMATION                                                                     |
| 10.1 | Form                                 | 4 floors have been added to the originally G+1 structure. The original             |
|      |                                      | structure had a pitched roof with mangalore tiles which was demolished for         |
|      |                                      | the addition. RCC Columns have been erected on all 4 sides of the building         |
|      |                                      | for the construction of the upper floors. The columns blocks the view of the       |
|      |                                      | original building. The addition of floors destroys the propotion of the original   |
|      |                                      | building;                                                                          |

| 470  | SWAMI PREMPURI ASHRA    | AM TRUST BUILDING                                                                                                                                                                                                                                                                                                                                                                                                                                                                                                                                                                                                             |
|------|-------------------------|-------------------------------------------------------------------------------------------------------------------------------------------------------------------------------------------------------------------------------------------------------------------------------------------------------------------------------------------------------------------------------------------------------------------------------------------------------------------------------------------------------------------------------------------------------------------------------------------------------------------------------|
| 10.2 | Structure               | Columns have been erected on all 4 sides of the building for the construction of the 2 <sup>nd</sup> , 3 <sup>rd</sup> , 4 <sup>th</sup> and 5 <sup>th</sup> floors. The structure has changed from G+1 to a G+5 structure                                                                                                                                                                                                                                                                                                                                                                                                    |
| 10.3 | Articulation & Finishes | The exterior enveloping of the building in a ghastly pink coloured RCC frame with pseudo revivalist arched concrete frames is a most insensitive addition. However, what needs to be preserved, are the stone ashlar masonry of the original building and its decorative balusters, arched window openings and interior Minton tiles.                                                                                                                                                                                                                                                                                         |
| 11.0 |                         | DP REMARKS/PERCEIVED THREATS                                                                                                                                                                                                                                                                                                                                                                                                                                                                                                                                                                                                  |
| 11.0 |                         | BI REMARKON ERGENED TIMENTO                                                                                                                                                                                                                                                                                                                                                                                                                                                                                                                                                                                                   |
| 12.0 |                         | ADDITIONAL NOTES/REFERENCES/DOCUMENTS AVAILABLE/RECOMMENDATIONS & SUGGESTIONS FOR IMPLEMENTATION There was a single staircase in wood (demolished during the extention) for the original building which was at the center of the longer wing of the building and was accessed from within the building. The original building had a pitched roof with Mangalore tiles. The rounded corner of the building had separate sloping roof.                                                                                                                                                                                          |
| 12.1 | Historical Background   | The building was built by Maharaja of Indore as his guest house. The Maharaja fell in love with Mrs. Bawla and arranged four of his people to murder Mr. Bawla. These people stayed in the first floor of the guest house and killed Mr. Bawla near Hanging gardens. This later on became a court case. After this incident nobody stayed in this building for long till 1936. The building originally had a ground floor and first floor. Later on 4 storeys were added demolishing the sloping roof with mangalore pattern tiles on it. The round corner of the building joining the two wings had a separate sloping roof. |