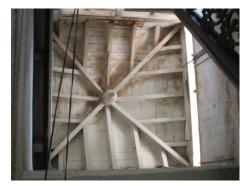

| 470  | SWAMI PREMPURI ASHRA                 | AM TRUST BUILDING                                                                  |
|------|--------------------------------------|------------------------------------------------------------------------------------|
|      |                                      | Flooring                                                                           |
|      |                                      | Minton tiles on ground floor of the longer wing and the corner wing and            |
|      |                                      | granite flooring in the shorter wing; First floor has minton tiles and all other   |
|      |                                      | floors have ceramic tiles                                                          |
|      |                                      | Staircases                                                                         |
|      |                                      | 2 reinforced concrete staircases have wooden hand rails and posts                  |
| 7.9  | Interiors(Movable&Immovable)         | Windows on the rear side has exposed stone sills, patterns created by              |
|      |                                      | minton tiles on the first floor, Collection of paintings and old furniture, carved |
|      |                                      | stone hand rails                                                                   |
| 7.10 | Compound/Fence/Gate                  | Brick wall on 2 sides, no compound wall on the side of the roads                   |
| 7.11 | Curtilege/ Unbuilt space/out         | No outbuildings on the site                                                        |
|      | buildings/landscape                  |                                                                                    |
|      |                                      |                                                                                    |
| 8.0  |                                      | SERVICES & UTILITIES                                                               |
| 8.1  | Lighting                             | Tube lights and bulbs inside offices and residences                                |
| 8.2  | Ventilation                          | Arched Glass ventilators above the windows                                         |
| 8.3  | Electricity                          | BEST                                                                               |
| 8.4  | Water Supply                         | BMC                                                                                |
| 8.5  | Drainage (Plumbing and sanitatition) | Rain water pipes and drainage pipes running along the rear face of the             |
|      |                                      | building, water pipes running along the façade facing the main roads.              |
|      |                                      | Waterpipes piercing through the ventilators and round opening above the            |
|      |                                      | windows                                                                            |
| 8.6  | Fire Precaution                      | No precautions taken                                                               |
| 8.7  | Other (HVAC/BMC/Security             | Entrance manned by security guard                                                  |
|      | Systems)                             |                                                                                    |
|      |                                      |                                                                                    |
| 9.0  |                                      | CONDITION                                                                          |
| 9.1  | Plinth                               | No damage of plinth observed                                                       |
| 9.2  | Walls                                | Discoloration of stone on all facades, flaking and efflorescence of stone,         |
|      |                                      | dampness on walls, dry moss mainly on the corner façade, dry moss on the           |
|      |                                      | front and side facades                                                             |
| 9.3  | Floor                                | No damage of minton tiles inside rooms and stone slabs in balconies                |
|      |                                      | recorded                                                                           |
| 9.4  | Stairs                               | The reinforced concrete staircase is in good condition                             |
| 9.5  | Openings                             | No damage of glass panels observed                                                 |
| 9.6  | Roofing                              | Mangalore tiles are in visually good condition, rafters and boards are in good     |
|      |                                      | condition                                                                          |
| 9.7  | Articulation & Finishes              | Dry moss on articulation in stone                                                  |
| 9.8  | Services                             | Leakage of drainage pipes on the South facade                                      |
| 9.9  | Outbuildings                         | No outbuildings in the compound                                                    |
| 9.10 | Overall Condition                    | Fair Maintenance level Irregular                                                   |
|      |                                      |                                                                                    |
| 10.0 |                                      | TRANSFORMATION                                                                     |
| 10.1 | Form                                 | 4 floors have been added to the originally G+1 structure. The original             |
|      |                                      | structure had a pitched roof with mangalore tiles which was demolished for         |
|      |                                      | the addition. RCC Columns have been erected on all 4 sides of the building         |
|      |                                      | for the construction of the upper floors. The columns blocks the view of the       |
|      |                                      | original building. The addition of floors destroys the propotion of the original   |
|      |                                      | building;                                                                          |

| 470  | SWAMI PREMPURI ASHRA    | AM TRUST BUILDING                                                                                                                                                                                                                                                                                                                                                                                                                                                                                                                                                                                                             |
|------|-------------------------|-------------------------------------------------------------------------------------------------------------------------------------------------------------------------------------------------------------------------------------------------------------------------------------------------------------------------------------------------------------------------------------------------------------------------------------------------------------------------------------------------------------------------------------------------------------------------------------------------------------------------------|
| 10.2 | Structure               | Columns have been erected on all 4 sides of the building for the construction of the 2 <sup>nd</sup> , 3 <sup>rd</sup> , 4 <sup>th</sup> and 5 <sup>th</sup> floors. The structure has changed from G+1 to a G+5 structure                                                                                                                                                                                                                                                                                                                                                                                                    |
| 10.3 | Articulation & Finishes | The exterior enveloping of the building in a ghastly pink coloured RCC frame with pseudo revivalist arched concrete frames is a most insensitive addition. However, what needs to be preserved, are the stone ashlar masonry of the original building and its decorative balusters, arched window openings and interior Minton tiles.                                                                                                                                                                                                                                                                                         |
| 11.0 |                         | DP REMARKS/PERCEIVED THREATS                                                                                                                                                                                                                                                                                                                                                                                                                                                                                                                                                                                                  |
| 11.0 |                         | BI REMARKON ERGENED TIMENTO                                                                                                                                                                                                                                                                                                                                                                                                                                                                                                                                                                                                   |
| 12.0 |                         | ADDITIONAL NOTES/REFERENCES/DOCUMENTS AVAILABLE/RECOMMENDATIONS & SUGGESTIONS FOR IMPLEMENTATION There was a single staircase in wood (demolished during the extention) for the original building which was at the center of the longer wing of the building and was accessed from within the building. The original building had a pitched roof with Mangalore tiles. The rounded corner of the building had separate sloping roof.                                                                                                                                                                                          |
| 12.1 | Historical Background   | The building was built by Maharaja of Indore as his guest house. The Maharaja fell in love with Mrs. Bawla and arranged four of his people to murder Mr. Bawla. These people stayed in the first floor of the guest house and killed Mr. Bawla near Hanging gardens. This later on became a court case. After this incident nobody stayed in this building for long till 1936. The building originally had a ground floor and first floor. Later on 4 storeys were added demolishing the sloping roof with mangalore pattern tiles on it. The round corner of the building joining the two wings had a separate sloping roof. |