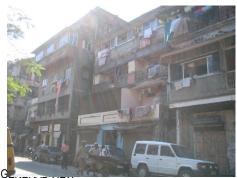

### 470 SWAMI PREMPURI ASHRAM TRUST BUILDING

| 471 | KHAREGHAT COLONY           |                                                                                                                |
|-----|----------------------------|----------------------------------------------------------------------------------------------------------------|
|     |                            | Common Ref no: 2005/GII/471                                                                                    |
|     | F F                        | Card No.155                                                                                                    |
|     | L CONTRACTOR L             | Ward (Part) D Ward (Part II)                                                                                   |
|     |                            | CS No. 434                                                                                                     |
|     |                            | Plot Area 44076.15 sq m                                                                                        |
|     |                            | B U Area NA                                                                                                    |
|     |                            | Date 8th February 05                                                                                           |
|     |                            | Record by Malini Rajalakshmi                                                                                   |
|     |                            | Review by Aishwarya Tipnis                                                                                     |
|     | ON                         | Int MR Ext MR                                                                                                  |
|     |                            | Photo Ref :471a- 471r                                                                                          |
| 1.0 |                            | DENOMINATION                                                                                                   |
| 1.1 | Name of Premises           | Khareghat colony                                                                                               |
| 1.2 | Earlier Name               | Khareghat colony                                                                                               |
| 1.4 | Built In                   | 1917 Extension Date(if any): NA                                                                                |
|     |                            |                                                                                                                |
| 2.0 |                            | ACCESS ROADS                                                                                                   |
| 2.1 | Main                       | N S Patkar Marg (Hughes Road)                                                                                  |
| 2.2 | Subsidiary                 | Babulnath Marg                                                                                                 |
|     |                            | -                                                                                                              |
| 3.0 |                            | OWNERSHIP PATTERN                                                                                              |
| 3.1 | Present                    | Trust (Bmbay Parsee Panchayat)                                                                                 |
| 3.2 | Past                       | Trust (Bombay Parsee Panchayat)                                                                                |
| 3.3 | Status                     | Tenanted                                                                                                       |
|     |                            |                                                                                                                |
| 4.0 |                            | USE                                                                                                            |
| 4.1 | Present                    | Residential                                                                                                    |
| 4.2 | Past                       | Residential                                                                                                    |
| 4.3 | Usage                      | Regular(Daily)                                                                                                 |
|     |                            |                                                                                                                |
| 5.0 |                            | SIGNIFICANCE & VALUE CLASSIFICATION                                                                            |
| 5.1 | Townscape(Natural/Manmade) | Amongst the first group housing schemes in Bombay, the Khareghat Colony,                                       |
|     |                            | with 29 residential units meant exclusively for the Parsees. Built at the important                            |
|     |                            | junction of Babulnath Road and NS Patkar Marg, on a sloping plot with                                          |
|     |                            | Babulnath Temple to the south and the Parsee Towers of Silence to the west.                                    |
|     |                            | The colony is characterised by the its modest scale of ground plus two storeyed                                |
|     | 1.111.1.15                 | units, along the slope of the site.                                                                            |
| 5.2 | Architectural Description  | Planning                                                                                                       |
|     |                            | The site has 2 main entrances, one from the Babulnath road marked by a                                         |
|     |                            | memorial erected for the Zorastrians and the second one from the NS Patkar                                     |
|     |                            | Marg marked by a statue of Muncherji Pestonji Khareghat who is said to have                                    |
|     |                            | gifted the site to the Parsee Panchayat. There is a side entrance for the people                               |
|     |                            | coming to the Tower of Silence. The site has residential units, a museum and                                   |
|     |                            | beyond it lie the Tower of silence.  The recidential units are two to three storage high. There are around ten |
|     |                            | The residential units are two to three storeys high. There are around ten                                      |
|     |                            | different typologies of units. One such typology which forms the front row along                               |
|     |                            | the N S Patkar Marg has 3 storeys with 3 flats on each side of the main                                        |
| L   | 1                          | staircase Each flat has recessed balconies in the front façade. Each flat has a                                |

| 471 | KHAREGHAT COLONY     |                                                                                                                                                                                                                                                                                                                                                                                                                                                                                                                                                                                                                                                                                                                                                                                                                                                                                                                                                                                                                                                                                                                                                                                                                                                                                                                                                                                                                                                                                                                                                                                                                                                                             |
|-----|----------------------|-----------------------------------------------------------------------------------------------------------------------------------------------------------------------------------------------------------------------------------------------------------------------------------------------------------------------------------------------------------------------------------------------------------------------------------------------------------------------------------------------------------------------------------------------------------------------------------------------------------------------------------------------------------------------------------------------------------------------------------------------------------------------------------------------------------------------------------------------------------------------------------------------------------------------------------------------------------------------------------------------------------------------------------------------------------------------------------------------------------------------------------------------------------------------------------------------------------------------------------------------------------------------------------------------------------------------------------------------------------------------------------------------------------------------------------------------------------------------------------------------------------------------------------------------------------------------------------------------------------------------------------------------------------------------------|
| 5.3 | Intrinsic            | living room, 4 bed rooms and a toilet. The Dining and kitchen on the rear side is planned in such a way that it creates a court in the centre. A fire escape staircase in the rear accessed from a common lobby of the 2 flats runs throughout from top to Ground floor. One of the buildings in the first row has a striking elevation with the main entrance marked with 4 columns at the centre of which is the rectangular door crowned with a semicircular ventilator. The living rooms have bay windows. This building is said to be the first building, which was constructed in the site.  Most of the other units have a central staircase leading to two wings on either side. Some others have the staircase on one end and residential wing on the other end. Most of the bedrooms in the residential units have bay windows. There is also another single storeyed old structure called the Rawan Bunglies with 5 rooms in a row with attached toilets and kitchen. The dead bodies of the Parsees were taken to this place before taking to the Tower of Silence. The Tower of silence stands at the highest point of the site away from the residential units by a huge garden. It is marked by an entrance gate.  Stylistic Classification  Built in the Colonial hybrid style, the building is characterised by sloping Mangalore tiled roofs, verandahs with timber balusters, pilasters in stucco plaster, rectangular and semi-circular arched openings with fanlights, Tuscan columns and decorative gables with rose windows.  Character Defining Elements  External  Wooden brackets, bay windows, gables, chimney, fire escape stair case, circular |
|     |                      | windows in the front façade, decorative cornices, projecting and recessed balconies, rectangular windows with keystones in the center, arched openings Internal  Timber staircases with decorative newel posts, pitched roof supported on timber trusses, verandahs with timber railings and trellises and in filled timber louvers,                                                                                                                                                                                                                                                                                                                                                                                                                                                                                                                                                                                                                                                                                                                                                                                                                                                                                                                                                                                                                                                                                                                                                                                                                                                                                                                                        |
| 5.4 | Value Classification | Existing Grade: Grade III Recommended Grade: Grade II B A(arc),B(per),B(des),C(seh),G(grp),E,F                                                                                                                                                                                                                                                                                                                                                                                                                                                                                                                                                                                                                                                                                                                                                                                                                                                                                                                                                                                                                                                                                                                                                                                                                                                                                                                                                                                                                                                                                                                                                                              |
| 6.0 |                      | TOPOGRAPHY                                                                                                                                                                                                                                                                                                                                                                                                                                                                                                                                                                                                                                                                                                                                                                                                                                                                                                                                                                                                                                                                                                                                                                                                                                                                                                                                                                                                                                                                                                                                                                                                                                                                  |
| 6.1 | Floors               | Museum has G+1 Raawan Bunglies has Ground floor Most of the residential units have G+ 2; some have G+1; and some have G+3                                                                                                                                                                                                                                                                                                                                                                                                                                                                                                                                                                                                                                                                                                                                                                                                                                                                                                                                                                                                                                                                                                                                                                                                                                                                                                                                                                                                                                                                                                                                                   |
| 7.0 |                      | CONSTRUCTION                                                                                                                                                                                                                                                                                                                                                                                                                                                                                                                                                                                                                                                                                                                                                                                                                                                                                                                                                                                                                                                                                                                                                                                                                                                                                                                                                                                                                                                                                                                                                                                                                                                                |
| 7.1 | Plinth               | Most of the residential units and Raawan bunglies have masonry plinth is in grey basalt stone                                                                                                                                                                                                                                                                                                                                                                                                                                                                                                                                                                                                                                                                                                                                                                                                                                                                                                                                                                                                                                                                                                                                                                                                                                                                                                                                                                                                                                                                                                                                                                               |
| 7.2 | Walls                | Most of the old residential units are timber-framed structures with brick infill. The buildings constructed in 1900s have brick load bearing walls                                                                                                                                                                                                                                                                                                                                                                                                                                                                                                                                                                                                                                                                                                                                                                                                                                                                                                                                                                                                                                                                                                                                                                                                                                                                                                                                                                                                                                                                                                                          |
| 7.3 | Floor                | Jack arches are used for the flooring in most of the buildings.                                                                                                                                                                                                                                                                                                                                                                                                                                                                                                                                                                                                                                                                                                                                                                                                                                                                                                                                                                                                                                                                                                                                                                                                                                                                                                                                                                                                                                                                                                                                                                                                             |
| 7.4 | Stairs               | Most of the staircases are in timber with timber hand rails, posts and top rail; Some of them have concrete stairs with timber hand rails, posts and top rail; very few residential units have concrete stairs with cast iron hand rails and timber posts and top rail.                                                                                                                                                                                                                                                                                                                                                                                                                                                                                                                                                                                                                                                                                                                                                                                                                                                                                                                                                                                                                                                                                                                                                                                                                                                                                                                                                                                                     |
| 7.5 | Openings             | Rectangular openings with a pair of timber framed and glass shutters opening to the inside and the other pair opening to the outside; 2 shutter and 4 shutter                                                                                                                                                                                                                                                                                                                                                                                                                                                                                                                                                                                                                                                                                                                                                                                                                                                                                                                                                                                                                                                                                                                                                                                                                                                                                                                                                                                                                                                                                                               |