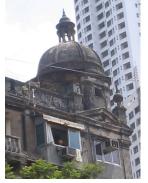

| 470  | SWAMI PREMPURI ASHRA                 | AM TRUST BUILDING                                                                  |
|------|--------------------------------------|------------------------------------------------------------------------------------|
|      |                                      | Flooring                                                                           |
|      |                                      | Minton tiles on ground floor of the longer wing and the corner wing and            |
|      |                                      | granite flooring in the shorter wing; First floor has minton tiles and all other   |
|      |                                      | floors have ceramic tiles                                                          |
|      |                                      | Staircases                                                                         |
|      |                                      | 2 reinforced concrete staircases have wooden hand rails and posts                  |
| 7.9  | Interiors(Movable&Immovable)         | Windows on the rear side has exposed stone sills, patterns created by              |
|      |                                      | minton tiles on the first floor, Collection of paintings and old furniture, carved |
|      |                                      | stone hand rails                                                                   |
| 7.10 | Compound/Fence/Gate                  | Brick wall on 2 sides, no compound wall on the side of the roads                   |
| 7.11 | Curtilege/ Unbuilt space/out         | No outbuildings on the site                                                        |
|      | buildings/landscape                  |                                                                                    |
|      |                                      |                                                                                    |
| 8.0  |                                      | SERVICES & UTILITIES                                                               |
| 8.1  | Lighting                             | Tube lights and bulbs inside offices and residences                                |
| 8.2  | Ventilation                          | Arched Glass ventilators above the windows                                         |
| 8.3  | Electricity                          | BEST                                                                               |
| 8.4  | Water Supply                         | BMC                                                                                |
| 8.5  | Drainage (Plumbing and sanitatition) | Rain water pipes and drainage pipes running along the rear face of the             |
|      |                                      | building, water pipes running along the façade facing the main roads.              |
|      |                                      | Waterpipes piercing through the ventilators and round opening above the            |
|      |                                      | windows                                                                            |
| 8.6  | Fire Precaution                      | No precautions taken                                                               |
| 8.7  | Other (HVAC/BMC/Security             | Entrance manned by security guard                                                  |
|      | Systems)                             |                                                                                    |
|      |                                      |                                                                                    |
| 9.0  |                                      | CONDITION                                                                          |
| 9.1  | Plinth                               | No damage of plinth observed                                                       |
| 9.2  | Walls                                | Discoloration of stone on all facades, flaking and efflorescence of stone,         |
|      |                                      | dampness on walls, dry moss mainly on the corner façade, dry moss on the           |
|      |                                      | front and side facades                                                             |
| 9.3  | Floor                                | No damage of minton tiles inside rooms and stone slabs in balconies                |
|      |                                      | recorded                                                                           |
| 9.4  | Stairs                               | The reinforced concrete staircase is in good condition                             |
| 9.5  | Openings                             | No damage of glass panels observed                                                 |
| 9.6  | Roofing                              | Mangalore tiles are in visually good condition, rafters and boards are in good     |
|      |                                      | condition                                                                          |
| 9.7  | Articulation & Finishes              | Dry moss on articulation in stone                                                  |
| 9.8  | Services                             | Leakage of drainage pipes on the South facade                                      |
| 9.9  | Outbuildings                         | No outbuildings in the compound                                                    |
| 9.10 | Overall Condition                    | Fair Maintenance level Irregular                                                   |
|      |                                      |                                                                                    |
| 10.0 |                                      | TRANSFORMATION                                                                     |
| 10.1 | Form                                 | 4 floors have been added to the originally G+1 structure. The original             |
|      |                                      | structure had a pitched roof with mangalore tiles which was demolished for         |
|      |                                      | the addition. RCC Columns have been erected on all 4 sides of the building         |
|      |                                      | for the construction of the upper floors. The columns blocks the view of the       |
|      |                                      | original building. The addition of floors destroys the propotion of the original   |
|      |                                      | building;                                                                          |

| 470  | SWAMI PREMPURI ASHRA    | AM TRUST BUILDING                                                                                                                                                                                                                                                                                                                                                                                                                                                                                                                                                                                                             |
|------|-------------------------|-------------------------------------------------------------------------------------------------------------------------------------------------------------------------------------------------------------------------------------------------------------------------------------------------------------------------------------------------------------------------------------------------------------------------------------------------------------------------------------------------------------------------------------------------------------------------------------------------------------------------------|
| 10.2 | Structure               | Columns have been erected on all 4 sides of the building for the construction of the 2 <sup>nd</sup> , 3 <sup>rd</sup> , 4 <sup>th</sup> and 5 <sup>th</sup> floors. The structure has changed from G+1 to a G+5 structure                                                                                                                                                                                                                                                                                                                                                                                                    |
| 10.3 | Articulation & Finishes | The exterior enveloping of the building in a ghastly pink coloured RCC frame with pseudo revivalist arched concrete frames is a most insensitive addition. However, what needs to be preserved, are the stone ashlar masonry of the original building and its decorative balusters, arched window openings and interior Minton tiles.                                                                                                                                                                                                                                                                                         |
| 11.0 |                         | DP REMARKS/PERCEIVED THREATS                                                                                                                                                                                                                                                                                                                                                                                                                                                                                                                                                                                                  |
| 11.0 |                         | BI REMARKON ERGENED TIMENTO                                                                                                                                                                                                                                                                                                                                                                                                                                                                                                                                                                                                   |
| 12.0 |                         | ADDITIONAL NOTES/REFERENCES/DOCUMENTS AVAILABLE/RECOMMENDATIONS & SUGGESTIONS FOR IMPLEMENTATION There was a single staircase in wood (demolished during the extention) for the original building which was at the center of the longer wing of the building and was accessed from within the building. The original building had a pitched roof with Mangalore tiles. The rounded corner of the building had separate sloping roof.                                                                                                                                                                                          |
| 12.1 | Historical Background   | The building was built by Maharaja of Indore as his guest house. The Maharaja fell in love with Mrs. Bawla and arranged four of his people to murder Mr. Bawla. These people stayed in the first floor of the guest house and killed Mr. Bawla near Hanging gardens. This later on became a court case. After this incident nobody stayed in this building for long till 1936. The building originally had a ground floor and first floor. Later on 4 storeys were added demolishing the sloping roof with mangalore pattern tiles on it. The round corner of the building joining the two wings had a separate sloping roof. |