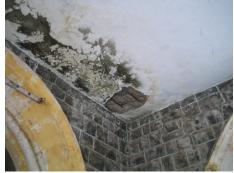

| 470  | SWAMI PREMPURI ASHRA                 | AM TRUST BUILDING                                                                  |
|------|--------------------------------------|------------------------------------------------------------------------------------|
|      |                                      | Flooring                                                                           |
|      |                                      | Minton tiles on ground floor of the longer wing and the corner wing and            |
|      |                                      | granite flooring in the shorter wing; First floor has minton tiles and all other   |
|      |                                      | floors have ceramic tiles                                                          |
|      |                                      | Staircases                                                                         |
|      |                                      | 2 reinforced concrete staircases have wooden hand rails and posts                  |
| 7.9  | Interiors(Movable&Immovable)         | Windows on the rear side has exposed stone sills, patterns created by              |
|      |                                      | minton tiles on the first floor, Collection of paintings and old furniture, carved |
|      |                                      | stone hand rails                                                                   |
| 7.10 | Compound/Fence/Gate                  | Brick wall on 2 sides, no compound wall on the side of the roads                   |
| 7.11 | Curtilege/ Unbuilt space/out         | No outbuildings on the site                                                        |
|      | buildings/landscape                  |                                                                                    |
|      |                                      |                                                                                    |
| 8.0  |                                      | SERVICES & UTILITIES                                                               |
| 8.1  | Lighting                             | Tube lights and bulbs inside offices and residences                                |
| 8.2  | Ventilation                          | Arched Glass ventilators above the windows                                         |
| 8.3  | Electricity                          | BEST                                                                               |
| 8.4  | Water Supply                         | BMC                                                                                |
| 8.5  | Drainage (Plumbing and sanitatition) | Rain water pipes and drainage pipes running along the rear face of the             |
|      |                                      | building, water pipes running along the façade facing the main roads.              |
|      |                                      | Waterpipes piercing through the ventilators and round opening above the            |
|      |                                      | windows                                                                            |
| 8.6  | Fire Precaution                      | No precautions taken                                                               |
| 8.7  | Other (HVAC/BMC/Security             | Entrance manned by security guard                                                  |
|      | Systems)                             |                                                                                    |
|      |                                      |                                                                                    |
| 9.0  |                                      | CONDITION                                                                          |
| 9.1  | Plinth                               | No damage of plinth observed                                                       |
| 9.2  | Walls                                | Discoloration of stone on all facades, flaking and efflorescence of stone,         |
|      |                                      | dampness on walls, dry moss mainly on the corner façade, dry moss on the           |
|      |                                      | front and side facades                                                             |
| 9.3  | Floor                                | No damage of minton tiles inside rooms and stone slabs in balconies                |
|      |                                      | recorded                                                                           |
| 9.4  | Stairs                               | The reinforced concrete staircase is in good condition                             |
| 9.5  | Openings                             | No damage of glass panels observed                                                 |
| 9.6  | Roofing                              | Mangalore tiles are in visually good condition, rafters and boards are in good     |
|      |                                      | condition                                                                          |
| 9.7  | Articulation & Finishes              | Dry moss on articulation in stone                                                  |
| 9.8  | Services                             | Leakage of drainage pipes on the South facade                                      |
| 9.9  | Outbuildings                         | No outbuildings in the compound                                                    |
| 9.10 | Overall Condition                    | Fair Maintenance level Irregular                                                   |
|      |                                      |                                                                                    |
| 10.0 |                                      | TRANSFORMATION                                                                     |
| 10.1 | Form                                 | 4 floors have been added to the originally G+1 structure. The original             |
|      |                                      | structure had a pitched roof with mangalore tiles which was demolished for         |
|      |                                      | the addition. RCC Columns have been erected on all 4 sides of the building         |
|      |                                      | for the construction of the upper floors. The columns blocks the view of the       |
|      |                                      | original building. The addition of floors destroys the propotion of the original   |
|      |                                      | building;                                                                          |