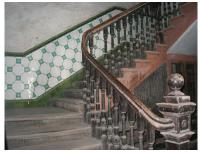

| 470 | SWAMI PREMPURI ASHR  | AM TRUST BUILDING                                                                                                                                                                                                                                                                                                                                                                                                                                                                                                                                                                                                              |
|-----|----------------------|--------------------------------------------------------------------------------------------------------------------------------------------------------------------------------------------------------------------------------------------------------------------------------------------------------------------------------------------------------------------------------------------------------------------------------------------------------------------------------------------------------------------------------------------------------------------------------------------------------------------------------|
|     |                      | Stylistic Classification                                                                                                                                                                                                                                                                                                                                                                                                                                                                                                                                                                                                       |
|     |                      | The original building was a Neo Classical Basalt stone structure of the early                                                                                                                                                                                                                                                                                                                                                                                                                                                                                                                                                  |
|     |                      | 20th century. This however has been virtually encased with an RCC framed                                                                                                                                                                                                                                                                                                                                                                                                                                                                                                                                                       |
|     |                      | structure of a mid 20th century revivalist genre with pseudo Islamic arch                                                                                                                                                                                                                                                                                                                                                                                                                                                                                                                                                      |
|     |                      | profiles, floret motifs and such revivalist motifs in cement concrete.                                                                                                                                                                                                                                                                                                                                                                                                                                                                                                                                                         |
| 5.4 | Intrinsic            | Character Defining Elements                                                                                                                                                                                                                                                                                                                                                                                                                                                                                                                                                                                                    |
|     |                      | Internal                                                                                                                                                                                                                                                                                                                                                                                                                                                                                                                                                                                                                       |
|     |                      | Half louvred and half paneled doors, Minton tiles on floors, Carved stone hand rails                                                                                                                                                                                                                                                                                                                                                                                                                                                                                                                                           |
|     |                      | External                                                                                                                                                                                                                                                                                                                                                                                                                                                                                                                                                                                                                       |
|     |                      | The longer wing facing the N S Patkar Marg has five semicircular decoratiive arches on the ground floor with 2 windows, each one flanked by 2 pillars on either side with circular openings above each. There is a minor entrance from N S Patkar Marg crowned by a triangular pediment carved in stone. The first floor has rectangular windows decorated with carvings in stone above. The main entry to the building from the corner is flanked by a double shutter full window on either side. The first floor balcony has stone hand rails and 2 small circular balconies resting on heavily carved stone beams on either |
|     |                      | side, above the full window. The other floors have simple rectangular                                                                                                                                                                                                                                                                                                                                                                                                                                                                                                                                                          |
|     |                      | windows along the long and short wing. The corner façade has single shutter                                                                                                                                                                                                                                                                                                                                                                                                                                                                                                                                                    |
|     |                      | windows flanked by decorative columns.                                                                                                                                                                                                                                                                                                                                                                                                                                                                                                                                                                                         |
| 5.5 | Value Classification | Existing Grade: Grade III Recommended Grade: to be deleted                                                                                                                                                                                                                                                                                                                                                                                                                                                                                                                                                                     |
| 5.5 |                      | E, I(sec), G(grp)                                                                                                                                                                                                                                                                                                                                                                                                                                                                                                                                                                                                              |
|     |                      | 7 (***)7 **(3)*/                                                                                                                                                                                                                                                                                                                                                                                                                                                                                                                                                                                                               |
| 6.0 |                      | TOPOGRAPHY                                                                                                                                                                                                                                                                                                                                                                                                                                                                                                                                                                                                                     |
| 6.1 | Floors               | Ground + 5 floors                                                                                                                                                                                                                                                                                                                                                                                                                                                                                                                                                                                                              |
| 7.0 |                      | CONSTRUCTION                                                                                                                                                                                                                                                                                                                                                                                                                                                                                                                                                                                                                   |
| 7.1 | Plinth               | 1 ft high masonry plinth in buff basalt stone                                                                                                                                                                                                                                                                                                                                                                                                                                                                                                                                                                                  |
| 7.2 | Walls                | External wall in brick with buff basalt stone facing, Internal walls in brick                                                                                                                                                                                                                                                                                                                                                                                                                                                                                                                                                  |
| 7.3 | Floor                | Brick coba on timber boardings resting on timber joists supported by timber beams which has steel sections on both sides; Balconies on the first floor has stone floor.                                                                                                                                                                                                                                                                                                                                                                                                                                                        |
|     |                      | Original Minton tile flooring survives on the lower floor.                                                                                                                                                                                                                                                                                                                                                                                                                                                                                                                                                                     |
| 7.4 | Stairs               | Two stair cases in reinforced concrete, one accessed from the N S Patkar                                                                                                                                                                                                                                                                                                                                                                                                                                                                                                                                                       |
|     |                      | Marg and the other accessed from the Babulnath marg.                                                                                                                                                                                                                                                                                                                                                                                                                                                                                                                                                                           |
| 7.5 | Openings             | Pseudo Norman windows on the ground floor, rectangular windows with decoration above on the first floor, circular ventilators above windows on ground floor, Ventilators with wooden frame and glass panels above doors                                                                                                                                                                                                                                                                                                                                                                                                        |
|     |                      | and windows on the other floors.                                                                                                                                                                                                                                                                                                                                                                                                                                                                                                                                                                                               |
| 7.6 | Roofing              | Lime Concrete roof laid over timber boardings resting on timber joists                                                                                                                                                                                                                                                                                                                                                                                                                                                                                                                                                         |
| 7.5 |                      | supported by timber beams                                                                                                                                                                                                                                                                                                                                                                                                                                                                                                                                                                                                      |
| 7.7 | A.C. J.C.            |                                                                                                                                                                                                                                                                                                                                                                                                                                                                                                                                                                                                                                |
| 7.7 | Articulation         | Carvings on the Norman windows, decorative triangular pediment in stone over the subsidiary entrance, decorative concrete and stone handrails                                                                                                                                                                                                                                                                                                                                                                                                                                                                                  |
| 7.8 | Finishes             | Walls Buff basalt stone facing for the walls, Internal walls have white limewash                                                                                                                                                                                                                                                                                                                                                                                                                                                                                                                                               |

| 470  | SWAMI PREMPURI ASHRA                 | AM TRUST BUILDING                                                                  |
|------|--------------------------------------|------------------------------------------------------------------------------------|
|      |                                      | Flooring                                                                           |
|      |                                      | Minton tiles on ground floor of the longer wing and the corner wing and            |
|      |                                      | granite flooring in the shorter wing; First floor has minton tiles and all other   |
|      |                                      | floors have ceramic tiles                                                          |
|      |                                      | Staircases                                                                         |
|      |                                      | 2 reinforced concrete staircases have wooden hand rails and posts                  |
| 7.9  | Interiors(Movable&Immovable)         | Windows on the rear side has exposed stone sills, patterns created by              |
|      |                                      | minton tiles on the first floor, Collection of paintings and old furniture, carved |
|      |                                      | stone hand rails                                                                   |
| 7.10 | Compound/Fence/Gate                  | Brick wall on 2 sides, no compound wall on the side of the roads                   |
| 7.11 | Curtilege/ Unbuilt space/out         | No outbuildings on the site                                                        |
|      | buildings/landscape                  |                                                                                    |
|      |                                      |                                                                                    |
| 8.0  |                                      | SERVICES & UTILITIES                                                               |
| 8.1  | Lighting                             | Tube lights and bulbs inside offices and residences                                |
| 8.2  | Ventilation                          | Arched Glass ventilators above the windows                                         |
| 8.3  | Electricity                          | BEST                                                                               |
| 8.4  | Water Supply                         | BMC                                                                                |
| 8.5  | Drainage (Plumbing and sanitatition) | Rain water pipes and drainage pipes running along the rear face of the             |
|      |                                      | building, water pipes running along the façade facing the main roads.              |
|      |                                      | Waterpipes piercing through the ventilators and round opening above the            |
|      |                                      | windows                                                                            |
| 8.6  | Fire Precaution                      | No precautions taken                                                               |
| 8.7  | Other (HVAC/BMC/Security             | Entrance manned by security guard                                                  |
|      | Systems)                             |                                                                                    |
|      |                                      |                                                                                    |
| 9.0  |                                      | CONDITION                                                                          |
| 9.1  | Plinth                               | No damage of plinth observed                                                       |
| 9.2  | Walls                                | Discoloration of stone on all facades, flaking and efflorescence of stone,         |
|      |                                      | dampness on walls, dry moss mainly on the corner façade, dry moss on the           |
|      |                                      | front and side facades                                                             |
| 9.3  | Floor                                | No damage of minton tiles inside rooms and stone slabs in balconies                |
|      |                                      | recorded                                                                           |
| 9.4  | Stairs                               | The reinforced concrete staircase is in good condition                             |
| 9.5  | Openings                             | No damage of glass panels observed                                                 |
| 9.6  | Roofing                              | Mangalore tiles are in visually good condition, rafters and boards are in good     |
|      |                                      | condition                                                                          |
| 9.7  | Articulation & Finishes              | Dry moss on articulation in stone                                                  |
| 9.8  | Services                             | Leakage of drainage pipes on the South facade                                      |
| 9.9  | Outbuildings                         | No outbuildings in the compound                                                    |
| 9.10 | Overall Condition                    | Fair Maintenance level Irregular                                                   |
|      |                                      |                                                                                    |
| 10.0 |                                      | TRANSFORMATION                                                                     |
| 10.1 | Form                                 | 4 floors have been added to the originally G+1 structure. The original             |
|      |                                      | structure had a pitched roof with mangalore tiles which was demolished for         |
|      |                                      | the addition. RCC Columns have been erected on all 4 sides of the building         |
|      |                                      | for the construction of the upper floors. The columns blocks the view of the       |
|      |                                      | original building. The addition of floors destroys the propotion of the original   |
|      |                                      | building;                                                                          |