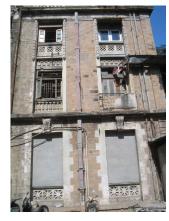

| Common Ref no: 2005/GII/470  Card No. 154  Ward (Part) D Ward (Part II)  CS No. 418  Plot Area 917.05 sq m  B U Area NA  Date 9th February 05  Record by Malini Rajalakshmi  Review by Sheetal Gandhi | TUINATH MARO              |
|-------------------------------------------------------------------------------------------------------------------------------------------------------------------------------------------------------|---------------------------|
| Plot Area 917.05 sq m B U Area NA Date 9th February 05 Record by Malini Rajalakshmi                                                                                                                   | U.NATH WARO               |
| Plot Area 917.05 sq m B U Area NA Date 9th February 05 Record by Malini Rajalakshmi                                                                                                                   | MATH MARO 5               |
| Plot Area 917.05 sq m B U Area NA Date 9th February 05 Record by Malini Rajalakshmi                                                                                                                   | 7 700                     |
| B U Area NA  Date 9th February 05  Record by Malini Rajalakshmi                                                                                                                                       |                           |
| Date 9th February 05 Record by Malini Rajalakshmi                                                                                                                                                     | 311 115                   |
| Record by Malini Rajalakshmi                                                                                                                                                                          |                           |
|                                                                                                                                                                                                       | 8 <b>/ 1</b>              |
| Review by Sheetal Gandhi                                                                                                                                                                              | N.S. PATKAR WARC          |
| 1                                                                                                                                                                                                     | OATKAR ROAD               |
| Int MR Ext MR                                                                                                                                                                                         | N.S. IGHE                 |
| Photo Ref 470a – 470                                                                                                                                                                                  |                           |
| 1.0 DENOMINATION                                                                                                                                                                                      |                           |
| 1.1 Name of Premises Swami Prempuri Ashram Trust Building                                                                                                                                             |                           |
| 1.2 Earlier Name Aurora House                                                                                                                                                                         |                           |
| 1.3 Built In 1930 Extension Date(if any): 2 <sup>nd</sup> and 3 <sup>rd</sup> floors ad                                                                                                               | Ided in 1975, 4th and 5th |
| added in 1980s                                                                                                                                                                                        |                           |
|                                                                                                                                                                                                       |                           |
| 2.0 ACCESS ROADS                                                                                                                                                                                      |                           |
| 2.1 Main N S Patkar Marg (Hughes Road)                                                                                                                                                                |                           |
| 2.2 Subsidiary Babulnath Marg                                                                                                                                                                         |                           |
|                                                                                                                                                                                                       |                           |
| 3.0 OWNERSHIP PATTERN                                                                                                                                                                                 |                           |
| 3.1 Present Trust [Prempuri Ashram Trust]                                                                                                                                                             |                           |
| 3.2 Past Private[ Maharaja of Indore]                                                                                                                                                                 |                           |
| 3.3 Status Tenanted                                                                                                                                                                                   |                           |
|                                                                                                                                                                                                       |                           |
| 4.0 USE                                                                                                                                                                                               |                           |
| 4.1 Present Residence on first floor, Offices on all other floors.                                                                                                                                    |                           |
| 4.2 Past Guest house                                                                                                                                                                                  |                           |
| 4.3 Usage Commercial and residential                                                                                                                                                                  |                           |
|                                                                                                                                                                                                       |                           |
| 5.0 SIGNIFICANCE & VALUE CLASSIFICATION                                                                                                                                                               | O N                       |
| 5.1 Townscape(Natural/Manmade) A striking corner building at the junction of N S Pa                                                                                                                   |                           |
| Marg , the Ashram stands opposite to the subsidi                                                                                                                                                      |                           |
| Kareghat colony on Babulnath marg and the Parsi t                                                                                                                                                     | ,                         |
| Marg. Accessed well by BEST buses , close to Cha                                                                                                                                                      |                           |
| the building has a highly ornate façade in buff basal                                                                                                                                                 |                           |
| 5.3 Architectural Description Planning                                                                                                                                                                |                           |
| Designed as a corner building, it has a long wing alc                                                                                                                                                 | ong the N S Patkar Marg   |
| and a shorter wing along the Babulnath Marg both c                                                                                                                                                    |                           |
| floor has main entry at the corner marked by a circul                                                                                                                                                 |                           |
| projecting out at the first floor. This balcony is flanke                                                                                                                                             | ed by 2 smaller circular  |
| balconies on both sides. The main staircase is on th                                                                                                                                                  |                           |
| accessed from the Babulnath Marg. There are two e                                                                                                                                                     |                           |
| Patkar Marg – a subsidiary entrance gate leading to                                                                                                                                                   |                           |
| from the South façade of the building and is a minor                                                                                                                                                  |                           |
| the North end of the longer wing.                                                                                                                                                                     |                           |
|                                                                                                                                                                                                       |                           |

| 470 | SWAMI PREMPURI ASHR  | AM TRUST BUILDING                                                                                                                                                                                                                                                                                                                                                                                                                                                                                                                                                                                                              |
|-----|----------------------|--------------------------------------------------------------------------------------------------------------------------------------------------------------------------------------------------------------------------------------------------------------------------------------------------------------------------------------------------------------------------------------------------------------------------------------------------------------------------------------------------------------------------------------------------------------------------------------------------------------------------------|
|     |                      | Stylistic Classification                                                                                                                                                                                                                                                                                                                                                                                                                                                                                                                                                                                                       |
|     |                      | The original building was a Neo Classical Basalt stone structure of the early                                                                                                                                                                                                                                                                                                                                                                                                                                                                                                                                                  |
|     |                      | 20th century. This however has been virtually encased with an RCC framed                                                                                                                                                                                                                                                                                                                                                                                                                                                                                                                                                       |
|     |                      | structure of a mid 20th century revivalist genre with pseudo Islamic arch                                                                                                                                                                                                                                                                                                                                                                                                                                                                                                                                                      |
|     |                      | profiles, floret motifs and such revivalist motifs in cement concrete.                                                                                                                                                                                                                                                                                                                                                                                                                                                                                                                                                         |
| 5.4 | Intrinsic            | Character Defining Elements                                                                                                                                                                                                                                                                                                                                                                                                                                                                                                                                                                                                    |
|     |                      | Internal                                                                                                                                                                                                                                                                                                                                                                                                                                                                                                                                                                                                                       |
|     |                      | Half louvred and half paneled doors, Minton tiles on floors, Carved stone hand rails                                                                                                                                                                                                                                                                                                                                                                                                                                                                                                                                           |
|     |                      | External                                                                                                                                                                                                                                                                                                                                                                                                                                                                                                                                                                                                                       |
|     |                      | The longer wing facing the N S Patkar Marg has five semicircular decoratiive arches on the ground floor with 2 windows, each one flanked by 2 pillars on either side with circular openings above each. There is a minor entrance from N S Patkar Marg crowned by a triangular pediment carved in stone. The first floor has rectangular windows decorated with carvings in stone above. The main entry to the building from the corner is flanked by a double shutter full window on either side. The first floor balcony has stone hand rails and 2 small circular balconies resting on heavily carved stone beams on either |
|     |                      | side, above the full window. The other floors have simple rectangular                                                                                                                                                                                                                                                                                                                                                                                                                                                                                                                                                          |
|     |                      | windows along the long and short wing. The corner façade has single shutter                                                                                                                                                                                                                                                                                                                                                                                                                                                                                                                                                    |
|     |                      | windows flanked by decorative columns.                                                                                                                                                                                                                                                                                                                                                                                                                                                                                                                                                                                         |
| 5.5 | Value Classification | Existing Grade: Grade III Recommended Grade: to be deleted                                                                                                                                                                                                                                                                                                                                                                                                                                                                                                                                                                     |
| 5.5 |                      | E, I(sec), G(grp)                                                                                                                                                                                                                                                                                                                                                                                                                                                                                                                                                                                                              |
|     |                      | 7 (***)7 **(3)*/                                                                                                                                                                                                                                                                                                                                                                                                                                                                                                                                                                                                               |
| 6.0 |                      | TOPOGRAPHY                                                                                                                                                                                                                                                                                                                                                                                                                                                                                                                                                                                                                     |
| 6.1 | Floors               | Ground + 5 floors                                                                                                                                                                                                                                                                                                                                                                                                                                                                                                                                                                                                              |
| 7.0 |                      | CONSTRUCTION                                                                                                                                                                                                                                                                                                                                                                                                                                                                                                                                                                                                                   |
| 7.1 | Plinth               | 1 ft high masonry plinth in buff basalt stone                                                                                                                                                                                                                                                                                                                                                                                                                                                                                                                                                                                  |
| 7.2 | Walls                | External wall in brick with buff basalt stone facing, Internal walls in brick                                                                                                                                                                                                                                                                                                                                                                                                                                                                                                                                                  |
| 7.3 | Floor                | Brick coba on timber boardings resting on timber joists supported by timber beams which has steel sections on both sides; Balconies on the first floor has stone floor.                                                                                                                                                                                                                                                                                                                                                                                                                                                        |
|     |                      | Original Minton tile flooring survives on the lower floor.                                                                                                                                                                                                                                                                                                                                                                                                                                                                                                                                                                     |
| 7.4 | Stairs               | Two stair cases in reinforced concrete, one accessed from the N S Patkar                                                                                                                                                                                                                                                                                                                                                                                                                                                                                                                                                       |
|     |                      | Marg and the other accessed from the Babulnath marg.                                                                                                                                                                                                                                                                                                                                                                                                                                                                                                                                                                           |
| 7.5 | Openings             | Pseudo Norman windows on the ground floor, rectangular windows with decoration above on the first floor, circular ventilators above windows on ground floor, Ventilators with wooden frame and glass panels above doors                                                                                                                                                                                                                                                                                                                                                                                                        |
|     |                      | and windows on the other floors.                                                                                                                                                                                                                                                                                                                                                                                                                                                                                                                                                                                               |
| 7.6 | Roofing              | Lime Concrete roof laid over timber boardings resting on timber joists                                                                                                                                                                                                                                                                                                                                                                                                                                                                                                                                                         |
| 7.5 |                      | supported by timber beams                                                                                                                                                                                                                                                                                                                                                                                                                                                                                                                                                                                                      |
| 7.7 | A.C. J.C.            |                                                                                                                                                                                                                                                                                                                                                                                                                                                                                                                                                                                                                                |
| 7.7 | Articulation         | Carvings on the Norman windows, decorative triangular pediment in stone over the subsidiary entrance, decorative concrete and stone handrails                                                                                                                                                                                                                                                                                                                                                                                                                                                                                  |
| 7.8 | Finishes             | Walls Buff basalt stone facing for the walls, Internal walls have white limewash                                                                                                                                                                                                                                                                                                                                                                                                                                                                                                                                               |