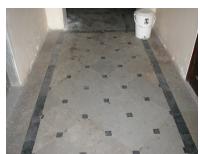

| 470  | SWAMI PREMPURI ASHRA                 | AM TRUST BUILDING                                                                  |
|------|--------------------------------------|------------------------------------------------------------------------------------|
|      |                                      | Flooring                                                                           |
|      |                                      | Minton tiles on ground floor of the longer wing and the corner wing and            |
|      |                                      | granite flooring in the shorter wing; First floor has minton tiles and all other   |
|      |                                      | floors have ceramic tiles                                                          |
|      |                                      | Staircases                                                                         |
|      |                                      | 2 reinforced concrete staircases have wooden hand rails and posts                  |
| 7.9  | Interiors(Movable&Immovable)         | Windows on the rear side has exposed stone sills, patterns created by              |
|      |                                      | minton tiles on the first floor, Collection of paintings and old furniture, carved |
|      |                                      | stone hand rails                                                                   |
| 7.10 | Compound/Fence/Gate                  | Brick wall on 2 sides, no compound wall on the side of the roads                   |
| 7.11 | Curtilege/ Unbuilt space/out         | No outbuildings on the site                                                        |
|      | buildings/landscape                  |                                                                                    |
|      |                                      |                                                                                    |
| 8.0  |                                      | SERVICES & UTILITIES                                                               |
| 8.1  | Lighting                             | Tube lights and bulbs inside offices and residences                                |
| 8.2  | Ventilation                          | Arched Glass ventilators above the windows                                         |
| 8.3  | Electricity                          | BEST                                                                               |
| 8.4  | Water Supply                         | BMC                                                                                |
| 8.5  | Drainage (Plumbing and sanitatition) | Rain water pipes and drainage pipes running along the rear face of the             |
|      |                                      | building, water pipes running along the façade facing the main roads.              |
|      |                                      | Waterpipes piercing through the ventilators and round opening above the            |
|      |                                      | windows                                                                            |
| 8.6  | Fire Precaution                      | No precautions taken                                                               |
| 8.7  | Other (HVAC/BMC/Security             | Entrance manned by security guard                                                  |
|      | Systems)                             |                                                                                    |
|      |                                      |                                                                                    |
| 9.0  |                                      | CONDITION                                                                          |
| 9.1  | Plinth                               | No damage of plinth observed                                                       |
| 9.2  | Walls                                | Discoloration of stone on all facades, flaking and efflorescence of stone,         |
|      |                                      | dampness on walls, dry moss mainly on the corner façade, dry moss on the           |
|      |                                      | front and side facades                                                             |
| 9.3  | Floor                                | No damage of minton tiles inside rooms and stone slabs in balconies                |
|      |                                      | recorded                                                                           |
| 9.4  | Stairs                               | The reinforced concrete staircase is in good condition                             |
| 9.5  | Openings                             | No damage of glass panels observed                                                 |
| 9.6  | Roofing                              | Mangalore tiles are in visually good condition, rafters and boards are in good     |
|      |                                      | condition                                                                          |
| 9.7  | Articulation & Finishes              | Dry moss on articulation in stone                                                  |
| 9.8  | Services                             | Leakage of drainage pipes on the South facade                                      |
| 9.9  | Outbuildings                         | No outbuildings in the compound                                                    |
| 9.10 | Overall Condition                    | Fair Maintenance level Irregular                                                   |
|      |                                      |                                                                                    |
| 10.0 |                                      | TRANSFORMATION                                                                     |
| 10.1 | Form                                 | 4 floors have been added to the originally G+1 structure. The original             |
|      |                                      | structure had a pitched roof with mangalore tiles which was demolished for         |
|      |                                      | the addition. RCC Columns have been erected on all 4 sides of the building         |
|      |                                      | for the construction of the upper floors. The columns blocks the view of the       |
|      |                                      | original building. The addition of floors destroys the propotion of the original   |
|      |                                      | building;                                                                          |