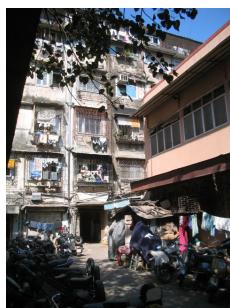

| Common Ref no: 2005/GII/470  Card No. 154  Ward (Part) D Ward (Part II)  CS No. 418  Plot Area 917.05 sq m  B U Area NA  Date 9th February 05  Record by Malini Rajalakshmi  Review by Sheetal Gandhi | TUINATH MARO              |
|-------------------------------------------------------------------------------------------------------------------------------------------------------------------------------------------------------|---------------------------|
| Plot Area 917.05 sq m B U Area NA Date 9th February 05 Record by Malini Rajalakshmi                                                                                                                   | U.NATH WARO               |
| Plot Area 917.05 sq m B U Area NA Date 9th February 05 Record by Malini Rajalakshmi                                                                                                                   | MATH MARO 5               |
| Plot Area 917.05 sq m B U Area NA Date 9th February 05 Record by Malini Rajalakshmi                                                                                                                   | 7 700                     |
| B U Area NA  Date 9th February 05  Record by Malini Rajalakshmi                                                                                                                                       |                           |
| Date 9th February 05 Record by Malini Rajalakshmi                                                                                                                                                     | 311 115                   |
| Record by Malini Rajalakshmi                                                                                                                                                                          |                           |
|                                                                                                                                                                                                       | 8 <b>/ 1</b>              |
| Review by Sheetal Gandhi                                                                                                                                                                              | N.S. PATKAR WARC          |
| 1                                                                                                                                                                                                     | OATKAR ROAD               |
| Int MR Ext MR                                                                                                                                                                                         | N.S. IGHE                 |
| Photo Ref 470a – 470                                                                                                                                                                                  |                           |
| 1.0 DENOMINATION                                                                                                                                                                                      |                           |
| 1.1 Name of Premises Swami Prempuri Ashram Trust Building                                                                                                                                             |                           |
| 1.2 Earlier Name Aurora House                                                                                                                                                                         |                           |
| 1.3 Built In 1930 Extension Date(if any): 2 <sup>nd</sup> and 3 <sup>rd</sup> floors ad                                                                                                               | Ided in 1975, 4th and 5th |
| added in 1980s                                                                                                                                                                                        |                           |
|                                                                                                                                                                                                       |                           |
| 2.0 ACCESS ROADS                                                                                                                                                                                      |                           |
| 2.1 Main N S Patkar Marg (Hughes Road)                                                                                                                                                                |                           |
| 2.2 Subsidiary Babulnath Marg                                                                                                                                                                         |                           |
|                                                                                                                                                                                                       |                           |
| 3.0 OWNERSHIP PATTERN                                                                                                                                                                                 |                           |
| 3.1 Present Trust [Prempuri Ashram Trust]                                                                                                                                                             |                           |
| 3.2 Past Private[ Maharaja of Indore]                                                                                                                                                                 |                           |
| 3.3 Status Tenanted                                                                                                                                                                                   |                           |
|                                                                                                                                                                                                       |                           |
| 4.0 USE                                                                                                                                                                                               |                           |
| 4.1 Present Residence on first floor, Offices on all other floors.                                                                                                                                    |                           |
| 4.2 Past Guest house                                                                                                                                                                                  |                           |
| 4.3 Usage Commercial and residential                                                                                                                                                                  |                           |
|                                                                                                                                                                                                       |                           |
| 5.0 SIGNIFICANCE & VALUE CLASSIFICATION                                                                                                                                                               | O N                       |
| 5.1 Townscape(Natural/Manmade) A striking corner building at the junction of N S Pa                                                                                                                   |                           |
| Marg , the Ashram stands opposite to the subsidi                                                                                                                                                      |                           |
| Kareghat colony on Babulnath marg and the Parsi t                                                                                                                                                     | ,                         |
| Marg. Accessed well by BEST buses , close to Cha                                                                                                                                                      |                           |
| the building has a highly ornate façade in buff basal                                                                                                                                                 |                           |
| 5.3 Architectural Description Planning                                                                                                                                                                |                           |
| Designed as a corner building, it has a long wing alc                                                                                                                                                 | ong the N S Patkar Marg   |
| and a shorter wing along the Babulnath Marg both c                                                                                                                                                    |                           |
| floor has main entry at the corner marked by a circul                                                                                                                                                 |                           |
| projecting out at the first floor. This balcony is flanke                                                                                                                                             | ed by 2 smaller circular  |
| balconies on both sides. The main staircase is on th                                                                                                                                                  |                           |
| accessed from the Babulnath Marg. There are two e                                                                                                                                                     |                           |
| Patkar Marg – a subsidiary entrance gate leading to                                                                                                                                                   |                           |
| from the South façade of the building and is a minor                                                                                                                                                  |                           |
| the North end of the longer wing.                                                                                                                                                                     |                           |
|                                                                                                                                                                                                       |                           |

| 470 | SWAMI PREMPURI ASHR  | AM TRUST BUILDING                                                                                                                                                                                                                                                                                                                                                                                                                                                                                                                                                                                                              |
|-----|----------------------|--------------------------------------------------------------------------------------------------------------------------------------------------------------------------------------------------------------------------------------------------------------------------------------------------------------------------------------------------------------------------------------------------------------------------------------------------------------------------------------------------------------------------------------------------------------------------------------------------------------------------------|
|     |                      | Stylistic Classification                                                                                                                                                                                                                                                                                                                                                                                                                                                                                                                                                                                                       |
|     |                      | The original building was a Neo Classical Basalt stone structure of the early                                                                                                                                                                                                                                                                                                                                                                                                                                                                                                                                                  |
|     |                      | 20th century. This however has been virtually encased with an RCC framed                                                                                                                                                                                                                                                                                                                                                                                                                                                                                                                                                       |
|     |                      | structure of a mid 20th century revivalist genre with pseudo Islamic arch                                                                                                                                                                                                                                                                                                                                                                                                                                                                                                                                                      |
|     |                      | profiles, floret motifs and such revivalist motifs in cement concrete.                                                                                                                                                                                                                                                                                                                                                                                                                                                                                                                                                         |
| 5.4 | Intrinsic            | Character Defining Elements                                                                                                                                                                                                                                                                                                                                                                                                                                                                                                                                                                                                    |
|     |                      | Internal                                                                                                                                                                                                                                                                                                                                                                                                                                                                                                                                                                                                                       |
|     |                      | Half louvred and half paneled doors, Minton tiles on floors, Carved stone hand rails                                                                                                                                                                                                                                                                                                                                                                                                                                                                                                                                           |
|     |                      | External                                                                                                                                                                                                                                                                                                                                                                                                                                                                                                                                                                                                                       |
|     |                      | The longer wing facing the N S Patkar Marg has five semicircular decoratiive arches on the ground floor with 2 windows, each one flanked by 2 pillars on either side with circular openings above each. There is a minor entrance from N S Patkar Marg crowned by a triangular pediment carved in stone. The first floor has rectangular windows decorated with carvings in stone above. The main entry to the building from the corner is flanked by a double shutter full window on either side. The first floor balcony has stone hand rails and 2 small circular balconies resting on heavily carved stone beams on either |
|     |                      | side, above the full window. The other floors have simple rectangular                                                                                                                                                                                                                                                                                                                                                                                                                                                                                                                                                          |
|     |                      | windows along the long and short wing. The corner façade has single shutter                                                                                                                                                                                                                                                                                                                                                                                                                                                                                                                                                    |
|     |                      | windows flanked by decorative columns.                                                                                                                                                                                                                                                                                                                                                                                                                                                                                                                                                                                         |
| 5.5 | Value Classification | Existing Grade: Grade III Recommended Grade: to be deleted                                                                                                                                                                                                                                                                                                                                                                                                                                                                                                                                                                     |
| 5.5 |                      | E, I(sec), G(grp)                                                                                                                                                                                                                                                                                                                                                                                                                                                                                                                                                                                                              |
|     |                      | 7 (***)7 **(3)*/                                                                                                                                                                                                                                                                                                                                                                                                                                                                                                                                                                                                               |
| 6.0 |                      | TOPOGRAPHY                                                                                                                                                                                                                                                                                                                                                                                                                                                                                                                                                                                                                     |
| 6.1 | Floors               | Ground + 5 floors                                                                                                                                                                                                                                                                                                                                                                                                                                                                                                                                                                                                              |
| 7.0 |                      | CONSTRUCTION                                                                                                                                                                                                                                                                                                                                                                                                                                                                                                                                                                                                                   |
| 7.1 | Plinth               | 1 ft high masonry plinth in buff basalt stone                                                                                                                                                                                                                                                                                                                                                                                                                                                                                                                                                                                  |
| 7.2 | Walls                | External wall in brick with buff basalt stone facing, Internal walls in brick                                                                                                                                                                                                                                                                                                                                                                                                                                                                                                                                                  |
| 7.3 | Floor                | Brick coba on timber boardings resting on timber joists supported by timber beams which has steel sections on both sides; Balconies on the first floor has stone floor.                                                                                                                                                                                                                                                                                                                                                                                                                                                        |
|     |                      | Original Minton tile flooring survives on the lower floor.                                                                                                                                                                                                                                                                                                                                                                                                                                                                                                                                                                     |
| 7.4 | Stairs               | Two stair cases in reinforced concrete, one accessed from the N S Patkar                                                                                                                                                                                                                                                                                                                                                                                                                                                                                                                                                       |
|     |                      | Marg and the other accessed from the Babulnath marg.                                                                                                                                                                                                                                                                                                                                                                                                                                                                                                                                                                           |
| 7.5 | Openings             | Pseudo Norman windows on the ground floor, rectangular windows with decoration above on the first floor, circular ventilators above windows on ground floor, Ventilators with wooden frame and glass panels above doors                                                                                                                                                                                                                                                                                                                                                                                                        |
|     |                      | and windows on the other floors.                                                                                                                                                                                                                                                                                                                                                                                                                                                                                                                                                                                               |
| 7.6 | Roofing              | Lime Concrete roof laid over timber boardings resting on timber joists                                                                                                                                                                                                                                                                                                                                                                                                                                                                                                                                                         |
| 7.5 |                      | supported by timber beams                                                                                                                                                                                                                                                                                                                                                                                                                                                                                                                                                                                                      |
| 7.7 | A.C. J.C.            |                                                                                                                                                                                                                                                                                                                                                                                                                                                                                                                                                                                                                                |
| 7.7 | Articulation         | Carvings on the Norman windows, decorative triangular pediment in stone over the subsidiary entrance, decorative concrete and stone handrails                                                                                                                                                                                                                                                                                                                                                                                                                                                                                  |
| 7.8 | Finishes             | Walls Buff basalt stone facing for the walls, Internal walls have white limewash                                                                                                                                                                                                                                                                                                                                                                                                                                                                                                                                               |

| 470  | SWAMI PREMPURI ASHRA                 | AM TRUST BUILDING                                                                  |
|------|--------------------------------------|------------------------------------------------------------------------------------|
|      |                                      | Flooring                                                                           |
|      |                                      | Minton tiles on ground floor of the longer wing and the corner wing and            |
|      |                                      | granite flooring in the shorter wing; First floor has minton tiles and all other   |
|      |                                      | floors have ceramic tiles                                                          |
|      |                                      | Staircases                                                                         |
|      |                                      | 2 reinforced concrete staircases have wooden hand rails and posts                  |
| 7.9  | Interiors(Movable&Immovable)         | Windows on the rear side has exposed stone sills, patterns created by              |
|      |                                      | minton tiles on the first floor, Collection of paintings and old furniture, carved |
|      |                                      | stone hand rails                                                                   |
| 7.10 | Compound/Fence/Gate                  | Brick wall on 2 sides, no compound wall on the side of the roads                   |
| 7.11 | Curtilege/ Unbuilt space/out         | No outbuildings on the site                                                        |
|      | buildings/landscape                  |                                                                                    |
|      |                                      |                                                                                    |
| 8.0  |                                      | SERVICES & UTILITIES                                                               |
| 8.1  | Lighting                             | Tube lights and bulbs inside offices and residences                                |
| 8.2  | Ventilation                          | Arched Glass ventilators above the windows                                         |
| 8.3  | Electricity                          | BEST                                                                               |
| 8.4  | Water Supply                         | BMC                                                                                |
| 8.5  | Drainage (Plumbing and sanitatition) | Rain water pipes and drainage pipes running along the rear face of the             |
|      |                                      | building, water pipes running along the façade facing the main roads.              |
|      |                                      | Waterpipes piercing through the ventilators and round opening above the            |
|      |                                      | windows                                                                            |
| 8.6  | Fire Precaution                      | No precautions taken                                                               |
| 8.7  | Other (HVAC/BMC/Security             | Entrance manned by security guard                                                  |
|      | Systems)                             |                                                                                    |
|      |                                      |                                                                                    |
| 9.0  |                                      | CONDITION                                                                          |
| 9.1  | Plinth                               | No damage of plinth observed                                                       |
| 9.2  | Walls                                | Discoloration of stone on all facades, flaking and efflorescence of stone,         |
|      |                                      | dampness on walls, dry moss mainly on the corner façade, dry moss on the           |
|      |                                      | front and side facades                                                             |
| 9.3  | Floor                                | No damage of minton tiles inside rooms and stone slabs in balconies                |
|      |                                      | recorded                                                                           |
| 9.4  | Stairs                               | The reinforced concrete staircase is in good condition                             |
| 9.5  | Openings                             | No damage of glass panels observed                                                 |
| 9.6  | Roofing                              | Mangalore tiles are in visually good condition, rafters and boards are in good     |
|      |                                      | condition                                                                          |
| 9.7  | Articulation & Finishes              | Dry moss on articulation in stone                                                  |
| 9.8  | Services                             | Leakage of drainage pipes on the South facade                                      |
| 9.9  | Outbuildings                         | No outbuildings in the compound                                                    |
| 9.10 | Overall Condition                    | Fair Maintenance level Irregular                                                   |
|      |                                      |                                                                                    |
| 10.0 |                                      | TRANSFORMATION                                                                     |
| 10.1 | Form                                 | 4 floors have been added to the originally G+1 structure. The original             |
|      |                                      | structure had a pitched roof with mangalore tiles which was demolished for         |
|      |                                      | the addition. RCC Columns have been erected on all 4 sides of the building         |
|      |                                      | for the construction of the upper floors. The columns blocks the view of the       |
|      |                                      | original building. The addition of floors destroys the propotion of the original   |
|      |                                      | building;                                                                          |