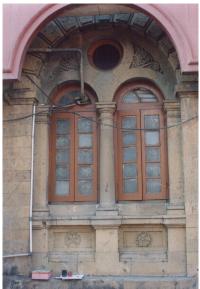

| 470 | SWAMI PREMPURI ASHR  | AM TRUST BUILDING                                                                                                                                                                                                                                                                                                                                                                                                                                                                                                                                                                                                              |
|-----|----------------------|--------------------------------------------------------------------------------------------------------------------------------------------------------------------------------------------------------------------------------------------------------------------------------------------------------------------------------------------------------------------------------------------------------------------------------------------------------------------------------------------------------------------------------------------------------------------------------------------------------------------------------|
|     |                      | Stylistic Classification                                                                                                                                                                                                                                                                                                                                                                                                                                                                                                                                                                                                       |
|     |                      | The original building was a Neo Classical Basalt stone structure of the early                                                                                                                                                                                                                                                                                                                                                                                                                                                                                                                                                  |
|     |                      | 20th century. This however has been virtually encased with an RCC framed                                                                                                                                                                                                                                                                                                                                                                                                                                                                                                                                                       |
|     |                      | structure of a mid 20th century revivalist genre with pseudo Islamic arch                                                                                                                                                                                                                                                                                                                                                                                                                                                                                                                                                      |
|     |                      | profiles, floret motifs and such revivalist motifs in cement concrete.                                                                                                                                                                                                                                                                                                                                                                                                                                                                                                                                                         |
| 5.4 | Intrinsic            | Character Defining Elements                                                                                                                                                                                                                                                                                                                                                                                                                                                                                                                                                                                                    |
|     |                      | Internal                                                                                                                                                                                                                                                                                                                                                                                                                                                                                                                                                                                                                       |
|     |                      | Half louvred and half paneled doors, Minton tiles on floors, Carved stone hand rails                                                                                                                                                                                                                                                                                                                                                                                                                                                                                                                                           |
|     |                      | External                                                                                                                                                                                                                                                                                                                                                                                                                                                                                                                                                                                                                       |
|     |                      | The longer wing facing the N S Patkar Marg has five semicircular decoratiive arches on the ground floor with 2 windows, each one flanked by 2 pillars on either side with circular openings above each. There is a minor entrance from N S Patkar Marg crowned by a triangular pediment carved in stone. The first floor has rectangular windows decorated with carvings in stone above. The main entry to the building from the corner is flanked by a double shutter full window on either side. The first floor balcony has stone hand rails and 2 small circular balconies resting on heavily carved stone beams on either |
|     |                      | side, above the full window. The other floors have simple rectangular                                                                                                                                                                                                                                                                                                                                                                                                                                                                                                                                                          |
|     |                      | windows along the long and short wing. The corner façade has single shutter                                                                                                                                                                                                                                                                                                                                                                                                                                                                                                                                                    |
|     |                      | windows flanked by decorative columns.                                                                                                                                                                                                                                                                                                                                                                                                                                                                                                                                                                                         |
| 5.5 | Value Classification | Existing Grade: Grade III Recommended Grade: to be deleted                                                                                                                                                                                                                                                                                                                                                                                                                                                                                                                                                                     |
| 5.5 |                      | E, I(sec), G(grp)                                                                                                                                                                                                                                                                                                                                                                                                                                                                                                                                                                                                              |
|     |                      | 7 (***)7 **(3)*/                                                                                                                                                                                                                                                                                                                                                                                                                                                                                                                                                                                                               |
| 6.0 |                      | TOPOGRAPHY                                                                                                                                                                                                                                                                                                                                                                                                                                                                                                                                                                                                                     |
| 6.1 | Floors               | Ground + 5 floors                                                                                                                                                                                                                                                                                                                                                                                                                                                                                                                                                                                                              |
| 7.0 |                      | CONSTRUCTION                                                                                                                                                                                                                                                                                                                                                                                                                                                                                                                                                                                                                   |
| 7.1 | Plinth               | 1 ft high masonry plinth in buff basalt stone                                                                                                                                                                                                                                                                                                                                                                                                                                                                                                                                                                                  |
| 7.2 | Walls                | External wall in brick with buff basalt stone facing, Internal walls in brick                                                                                                                                                                                                                                                                                                                                                                                                                                                                                                                                                  |
| 7.3 | Floor                | Brick coba on timber boardings resting on timber joists supported by timber beams which has steel sections on both sides; Balconies on the first floor has stone floor.                                                                                                                                                                                                                                                                                                                                                                                                                                                        |
|     |                      | Original Minton tile flooring survives on the lower floor.                                                                                                                                                                                                                                                                                                                                                                                                                                                                                                                                                                     |
| 7.4 | Stairs               | Two stair cases in reinforced concrete, one accessed from the N S Patkar                                                                                                                                                                                                                                                                                                                                                                                                                                                                                                                                                       |
|     |                      | Marg and the other accessed from the Babulnath marg.                                                                                                                                                                                                                                                                                                                                                                                                                                                                                                                                                                           |
| 7.5 | Openings             | Pseudo Norman windows on the ground floor, rectangular windows with decoration above on the first floor, circular ventilators above windows on ground floor, Ventilators with wooden frame and glass panels above doors                                                                                                                                                                                                                                                                                                                                                                                                        |
|     |                      | and windows on the other floors.                                                                                                                                                                                                                                                                                                                                                                                                                                                                                                                                                                                               |
| 7.6 | Roofing              | Lime Concrete roof laid over timber boardings resting on timber joists                                                                                                                                                                                                                                                                                                                                                                                                                                                                                                                                                         |
| 7.5 |                      | supported by timber beams                                                                                                                                                                                                                                                                                                                                                                                                                                                                                                                                                                                                      |
| 7.7 | A.C. J.C.            |                                                                                                                                                                                                                                                                                                                                                                                                                                                                                                                                                                                                                                |
| 7.7 | Articulation         | Carvings on the Norman windows, decorative triangular pediment in stone over the subsidiary entrance, decorative concrete and stone handrails                                                                                                                                                                                                                                                                                                                                                                                                                                                                                  |
| 7.8 | Finishes             | Walls Buff basalt stone facing for the walls, Internal walls have white limewash                                                                                                                                                                                                                                                                                                                                                                                                                                                                                                                                               |

| 471  | KHAREGHAT COLONY        |                                                                                                                                                                                                                                                           |
|------|-------------------------|-----------------------------------------------------------------------------------------------------------------------------------------------------------------------------------------------------------------------------------------------------------|
|      |                         | and pillars of the covered space on the way leading to the Tower of Silence has is damaged badly due to corrosion                                                                                                                                         |
| 9.8  | Services                | Corroded metal pipes; some of them are broken;                                                                                                                                                                                                            |
| 9.9  | Outbuildings            |                                                                                                                                                                                                                                                           |
| 9.10 | Overall Condition       | Fair Maintenance Level: Regular                                                                                                                                                                                                                           |
|      |                         |                                                                                                                                                                                                                                                           |
| 10.0 |                         | TRANSFORMATION                                                                                                                                                                                                                                            |
| 10.1 | Form                    | Not much transformation has happened in the form of any of the buildings                                                                                                                                                                                  |
| 10.2 | Structure               | Not much transformation has happened in the                                                                                                                                                                                                               |
| 10.3 | Articulation & Finishes | Not much transformation has occurred                                                                                                                                                                                                                      |
| 11.0 |                         | DP REMARKS/PERCEIVED THREATS                                                                                                                                                                                                                              |
|      |                         | None                                                                                                                                                                                                                                                      |
| 12.0 |                         | ADDITIONAL NOTES/REFERENCES/DOCUMENTS<br>AVAILABLE/RECOMMENDATIONS & SUGGESTIONS FOR<br>IMPLEMENTATION                                                                                                                                                    |
|      |                         | Khareghat Colony is unique as it still retains its old world charm and is one of the first group housing schemes of the 20 <sup>th</sup> Century in Bombay, it is therefore recommended to upgrade it from its current status of Grade III to Grade II B. |