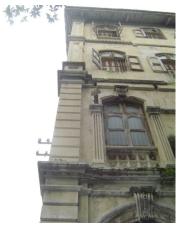

| 470 | SWAMI PREMPURI ASHR  | AM TRUST BUILDING                                                                                                                                                                                                                                                                                                                                                                                                                                                                                                                                                                                                              |
|-----|----------------------|--------------------------------------------------------------------------------------------------------------------------------------------------------------------------------------------------------------------------------------------------------------------------------------------------------------------------------------------------------------------------------------------------------------------------------------------------------------------------------------------------------------------------------------------------------------------------------------------------------------------------------|
|     |                      | Stylistic Classification                                                                                                                                                                                                                                                                                                                                                                                                                                                                                                                                                                                                       |
|     |                      | The original building was a Neo Classical Basalt stone structure of the early                                                                                                                                                                                                                                                                                                                                                                                                                                                                                                                                                  |
|     |                      | 20th century. This however has been virtually encased with an RCC framed                                                                                                                                                                                                                                                                                                                                                                                                                                                                                                                                                       |
|     |                      | structure of a mid 20th century revivalist genre with pseudo Islamic arch                                                                                                                                                                                                                                                                                                                                                                                                                                                                                                                                                      |
|     |                      | profiles, floret motifs and such revivalist motifs in cement concrete.                                                                                                                                                                                                                                                                                                                                                                                                                                                                                                                                                         |
| 5.4 | Intrinsic            | Character Defining Elements                                                                                                                                                                                                                                                                                                                                                                                                                                                                                                                                                                                                    |
|     |                      | Internal                                                                                                                                                                                                                                                                                                                                                                                                                                                                                                                                                                                                                       |
|     |                      | Half louvred and half paneled doors, Minton tiles on floors, Carved stone hand rails                                                                                                                                                                                                                                                                                                                                                                                                                                                                                                                                           |
|     |                      | External                                                                                                                                                                                                                                                                                                                                                                                                                                                                                                                                                                                                                       |
|     |                      | The longer wing facing the N S Patkar Marg has five semicircular decoratiive arches on the ground floor with 2 windows, each one flanked by 2 pillars on either side with circular openings above each. There is a minor entrance from N S Patkar Marg crowned by a triangular pediment carved in stone. The first floor has rectangular windows decorated with carvings in stone above. The main entry to the building from the corner is flanked by a double shutter full window on either side. The first floor balcony has stone hand rails and 2 small circular balconies resting on heavily carved stone beams on either |
|     |                      | side, above the full window. The other floors have simple rectangular                                                                                                                                                                                                                                                                                                                                                                                                                                                                                                                                                          |
|     |                      | windows along the long and short wing. The corner façade has single shutter                                                                                                                                                                                                                                                                                                                                                                                                                                                                                                                                                    |
|     |                      | windows flanked by decorative columns.                                                                                                                                                                                                                                                                                                                                                                                                                                                                                                                                                                                         |
| 5.5 | Value Classification | Existing Grade: Grade III Recommended Grade: to be deleted                                                                                                                                                                                                                                                                                                                                                                                                                                                                                                                                                                     |
| 5.5 |                      | E, I(sec), G(grp)                                                                                                                                                                                                                                                                                                                                                                                                                                                                                                                                                                                                              |
|     |                      | 7 (***)7 **(3)*/                                                                                                                                                                                                                                                                                                                                                                                                                                                                                                                                                                                                               |
| 6.0 |                      | TOPOGRAPHY                                                                                                                                                                                                                                                                                                                                                                                                                                                                                                                                                                                                                     |
| 6.1 | Floors               | Ground + 5 floors                                                                                                                                                                                                                                                                                                                                                                                                                                                                                                                                                                                                              |
| 7.0 |                      | CONSTRUCTION                                                                                                                                                                                                                                                                                                                                                                                                                                                                                                                                                                                                                   |
| 7.1 | Plinth               | 1 ft high masonry plinth in buff basalt stone                                                                                                                                                                                                                                                                                                                                                                                                                                                                                                                                                                                  |
| 7.2 | Walls                | External wall in brick with buff basalt stone facing, Internal walls in brick                                                                                                                                                                                                                                                                                                                                                                                                                                                                                                                                                  |
| 7.3 | Floor                | Brick coba on timber boardings resting on timber joists supported by timber beams which has steel sections on both sides; Balconies on the first floor has stone floor.                                                                                                                                                                                                                                                                                                                                                                                                                                                        |
|     |                      | Original Minton tile flooring survives on the lower floor.                                                                                                                                                                                                                                                                                                                                                                                                                                                                                                                                                                     |
| 7.4 | Stairs               | Two stair cases in reinforced concrete, one accessed from the N S Patkar                                                                                                                                                                                                                                                                                                                                                                                                                                                                                                                                                       |
|     |                      | Marg and the other accessed from the Babulnath marg.                                                                                                                                                                                                                                                                                                                                                                                                                                                                                                                                                                           |
| 7.5 | Openings             | Pseudo Norman windows on the ground floor, rectangular windows with decoration above on the first floor, circular ventilators above windows on ground floor, Ventilators with wooden frame and glass panels above doors                                                                                                                                                                                                                                                                                                                                                                                                        |
|     |                      | and windows on the other floors.                                                                                                                                                                                                                                                                                                                                                                                                                                                                                                                                                                                               |
| 7.6 | Roofing              | Lime Concrete roof laid over timber boardings resting on timber joists                                                                                                                                                                                                                                                                                                                                                                                                                                                                                                                                                         |
| 7.5 |                      | supported by timber beams                                                                                                                                                                                                                                                                                                                                                                                                                                                                                                                                                                                                      |
| 7.7 | A.C. J.C.            |                                                                                                                                                                                                                                                                                                                                                                                                                                                                                                                                                                                                                                |
| 7.7 | Articulation         | Carvings on the Norman windows, decorative triangular pediment in stone over the subsidiary entrance, decorative concrete and stone handrails                                                                                                                                                                                                                                                                                                                                                                                                                                                                                  |
| 7.8 | Finishes             | Walls Buff basalt stone facing for the walls, Internal walls have white limewash                                                                                                                                                                                                                                                                                                                                                                                                                                                                                                                                               |

| 470  | SWAMI PREMPURI ASHRA                 | AM TRUST BUILDING                                                                  |
|------|--------------------------------------|------------------------------------------------------------------------------------|
|      |                                      | Flooring                                                                           |
|      |                                      | Minton tiles on ground floor of the longer wing and the corner wing and            |
|      |                                      | granite flooring in the shorter wing; First floor has minton tiles and all other   |
|      |                                      | floors have ceramic tiles                                                          |
|      |                                      | Staircases                                                                         |
|      |                                      | 2 reinforced concrete staircases have wooden hand rails and posts                  |
| 7.9  | Interiors(Movable&Immovable)         | Windows on the rear side has exposed stone sills, patterns created by              |
|      |                                      | minton tiles on the first floor, Collection of paintings and old furniture, carved |
|      |                                      | stone hand rails                                                                   |
| 7.10 | Compound/Fence/Gate                  | Brick wall on 2 sides, no compound wall on the side of the roads                   |
| 7.11 | Curtilege/ Unbuilt space/out         | No outbuildings on the site                                                        |
|      | buildings/landscape                  |                                                                                    |
|      |                                      |                                                                                    |
| 8.0  |                                      | SERVICES & UTILITIES                                                               |
| 8.1  | Lighting                             | Tube lights and bulbs inside offices and residences                                |
| 8.2  | Ventilation                          | Arched Glass ventilators above the windows                                         |
| 8.3  | Electricity                          | BEST                                                                               |
| 8.4  | Water Supply                         | BMC                                                                                |
| 8.5  | Drainage (Plumbing and sanitatition) | Rain water pipes and drainage pipes running along the rear face of the             |
|      |                                      | building, water pipes running along the façade facing the main roads.              |
|      |                                      | Waterpipes piercing through the ventilators and round opening above the            |
|      |                                      | windows                                                                            |
| 8.6  | Fire Precaution                      | No precautions taken                                                               |
| 8.7  | Other (HVAC/BMC/Security             | Entrance manned by security guard                                                  |
|      | Systems)                             |                                                                                    |
|      |                                      |                                                                                    |
| 9.0  |                                      | CONDITION                                                                          |
| 9.1  | Plinth                               | No damage of plinth observed                                                       |
| 9.2  | Walls                                | Discoloration of stone on all facades, flaking and efflorescence of stone,         |
|      |                                      | dampness on walls, dry moss mainly on the corner façade, dry moss on the           |
|      |                                      | front and side facades                                                             |
| 9.3  | Floor                                | No damage of minton tiles inside rooms and stone slabs in balconies                |
|      |                                      | recorded                                                                           |
| 9.4  | Stairs                               | The reinforced concrete staircase is in good condition                             |
| 9.5  | Openings                             | No damage of glass panels observed                                                 |
| 9.6  | Roofing                              | Mangalore tiles are in visually good condition, rafters and boards are in good     |
|      |                                      | condition                                                                          |
| 9.7  | Articulation & Finishes              | Dry moss on articulation in stone                                                  |
| 9.8  | Services                             | Leakage of drainage pipes on the South facade                                      |
| 9.9  | Outbuildings                         | No outbuildings in the compound                                                    |
| 9.10 | Overall Condition                    | Fair Maintenance level Irregular                                                   |
|      |                                      |                                                                                    |
| 10.0 |                                      | TRANSFORMATION                                                                     |
| 10.1 | Form                                 | 4 floors have been added to the originally G+1 structure. The original             |
|      |                                      | structure had a pitched roof with mangalore tiles which was demolished for         |
|      |                                      | the addition. RCC Columns have been erected on all 4 sides of the building         |
|      |                                      | for the construction of the upper floors. The columns blocks the view of the       |
|      |                                      | original building. The addition of floors destroys the propotion of the original   |
|      |                                      | building;                                                                          |