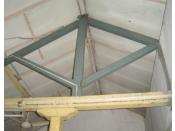

| 470 | SWAMI PREMPURI ASHR  | AM TRUST BUILDING                                                                                                                                                                                                                                                                                                                                                                                                                                                                                                                                                                                                              |
|-----|----------------------|--------------------------------------------------------------------------------------------------------------------------------------------------------------------------------------------------------------------------------------------------------------------------------------------------------------------------------------------------------------------------------------------------------------------------------------------------------------------------------------------------------------------------------------------------------------------------------------------------------------------------------|
|     |                      | Stylistic Classification                                                                                                                                                                                                                                                                                                                                                                                                                                                                                                                                                                                                       |
|     |                      | The original building was a Neo Classical Basalt stone structure of the early                                                                                                                                                                                                                                                                                                                                                                                                                                                                                                                                                  |
|     |                      | 20th century. This however has been virtually encased with an RCC framed                                                                                                                                                                                                                                                                                                                                                                                                                                                                                                                                                       |
|     |                      | structure of a mid 20th century revivalist genre with pseudo Islamic arch                                                                                                                                                                                                                                                                                                                                                                                                                                                                                                                                                      |
|     |                      | profiles, floret motifs and such revivalist motifs in cement concrete.                                                                                                                                                                                                                                                                                                                                                                                                                                                                                                                                                         |
| 5.4 | Intrinsic            | Character Defining Elements                                                                                                                                                                                                                                                                                                                                                                                                                                                                                                                                                                                                    |
|     |                      | Internal                                                                                                                                                                                                                                                                                                                                                                                                                                                                                                                                                                                                                       |
|     |                      | Half louvred and half paneled doors, Minton tiles on floors, Carved stone hand rails                                                                                                                                                                                                                                                                                                                                                                                                                                                                                                                                           |
|     |                      | External                                                                                                                                                                                                                                                                                                                                                                                                                                                                                                                                                                                                                       |
|     |                      | The longer wing facing the N S Patkar Marg has five semicircular decoratiive arches on the ground floor with 2 windows, each one flanked by 2 pillars on either side with circular openings above each. There is a minor entrance from N S Patkar Marg crowned by a triangular pediment carved in stone. The first floor has rectangular windows decorated with carvings in stone above. The main entry to the building from the corner is flanked by a double shutter full window on either side. The first floor balcony has stone hand rails and 2 small circular balconies resting on heavily carved stone beams on either |
|     |                      | side, above the full window. The other floors have simple rectangular                                                                                                                                                                                                                                                                                                                                                                                                                                                                                                                                                          |
|     |                      | windows along the long and short wing. The corner façade has single shutter                                                                                                                                                                                                                                                                                                                                                                                                                                                                                                                                                    |
|     |                      | windows flanked by decorative columns.                                                                                                                                                                                                                                                                                                                                                                                                                                                                                                                                                                                         |
| 5.5 | Value Classification | Existing Grade: Grade III Recommended Grade: to be deleted                                                                                                                                                                                                                                                                                                                                                                                                                                                                                                                                                                     |
| 5.5 |                      | E, I(sec), G(grp)                                                                                                                                                                                                                                                                                                                                                                                                                                                                                                                                                                                                              |
|     |                      | 7 (***)7 **(3)*/                                                                                                                                                                                                                                                                                                                                                                                                                                                                                                                                                                                                               |
| 6.0 |                      | TOPOGRAPHY                                                                                                                                                                                                                                                                                                                                                                                                                                                                                                                                                                                                                     |
| 6.1 | Floors               | Ground + 5 floors                                                                                                                                                                                                                                                                                                                                                                                                                                                                                                                                                                                                              |
| 7.0 |                      | CONSTRUCTION                                                                                                                                                                                                                                                                                                                                                                                                                                                                                                                                                                                                                   |
| 7.1 | Plinth               | 1 ft high masonry plinth in buff basalt stone                                                                                                                                                                                                                                                                                                                                                                                                                                                                                                                                                                                  |
| 7.2 | Walls                | External wall in brick with buff basalt stone facing, Internal walls in brick                                                                                                                                                                                                                                                                                                                                                                                                                                                                                                                                                  |
| 7.3 | Floor                | Brick coba on timber boardings resting on timber joists supported by timber beams which has steel sections on both sides; Balconies on the first floor has stone floor.                                                                                                                                                                                                                                                                                                                                                                                                                                                        |
|     |                      | Original Minton tile flooring survives on the lower floor.                                                                                                                                                                                                                                                                                                                                                                                                                                                                                                                                                                     |
| 7.4 | Stairs               | Two stair cases in reinforced concrete, one accessed from the N S Patkar                                                                                                                                                                                                                                                                                                                                                                                                                                                                                                                                                       |
|     |                      | Marg and the other accessed from the Babulnath marg.                                                                                                                                                                                                                                                                                                                                                                                                                                                                                                                                                                           |
| 7.5 | Openings             | Pseudo Norman windows on the ground floor, rectangular windows with decoration above on the first floor, circular ventilators above windows on ground floor, Ventilators with wooden frame and glass panels above doors                                                                                                                                                                                                                                                                                                                                                                                                        |
|     |                      | and windows on the other floors.                                                                                                                                                                                                                                                                                                                                                                                                                                                                                                                                                                                               |
| 7.6 | Roofing              | Lime Concrete roof laid over timber boardings resting on timber joists                                                                                                                                                                                                                                                                                                                                                                                                                                                                                                                                                         |
| 7.5 |                      | supported by timber beams                                                                                                                                                                                                                                                                                                                                                                                                                                                                                                                                                                                                      |
| 7.7 | A.C. J.C.            |                                                                                                                                                                                                                                                                                                                                                                                                                                                                                                                                                                                                                                |
| 7.7 | Articulation         | Carvings on the Norman windows, decorative triangular pediment in stone over the subsidiary entrance, decorative concrete and stone handrails                                                                                                                                                                                                                                                                                                                                                                                                                                                                                  |
| 7.8 | Finishes             | Walls Buff basalt stone facing for the walls, Internal walls have white limewash                                                                                                                                                                                                                                                                                                                                                                                                                                                                                                                                               |

| 470  | SWAMI PREMPURI ASHRA                 | AM TRUST BUILDING                                                                  |
|------|--------------------------------------|------------------------------------------------------------------------------------|
|      |                                      | Flooring                                                                           |
|      |                                      | Minton tiles on ground floor of the longer wing and the corner wing and            |
|      |                                      | granite flooring in the shorter wing; First floor has minton tiles and all other   |
|      |                                      | floors have ceramic tiles                                                          |
|      |                                      | Staircases                                                                         |
|      |                                      | 2 reinforced concrete staircases have wooden hand rails and posts                  |
| 7.9  | Interiors(Movable&Immovable)         | Windows on the rear side has exposed stone sills, patterns created by              |
|      |                                      | minton tiles on the first floor, Collection of paintings and old furniture, carved |
|      |                                      | stone hand rails                                                                   |
| 7.10 | Compound/Fence/Gate                  | Brick wall on 2 sides, no compound wall on the side of the roads                   |
| 7.11 | Curtilege/ Unbuilt space/out         | No outbuildings on the site                                                        |
|      | buildings/landscape                  |                                                                                    |
|      |                                      |                                                                                    |
| 8.0  |                                      | SERVICES & UTILITIES                                                               |
| 8.1  | Lighting                             | Tube lights and bulbs inside offices and residences                                |
| 8.2  | Ventilation                          | Arched Glass ventilators above the windows                                         |
| 8.3  | Electricity                          | BEST                                                                               |
| 8.4  | Water Supply                         | BMC                                                                                |
| 8.5  | Drainage (Plumbing and sanitatition) | Rain water pipes and drainage pipes running along the rear face of the             |
|      |                                      | building, water pipes running along the façade facing the main roads.              |
|      |                                      | Waterpipes piercing through the ventilators and round opening above the            |
|      |                                      | windows                                                                            |
| 8.6  | Fire Precaution                      | No precautions taken                                                               |
| 8.7  | Other (HVAC/BMC/Security             | Entrance manned by security guard                                                  |
|      | Systems)                             |                                                                                    |
|      |                                      |                                                                                    |
| 9.0  |                                      | CONDITION                                                                          |
| 9.1  | Plinth                               | No damage of plinth observed                                                       |
| 9.2  | Walls                                | Discoloration of stone on all facades, flaking and efflorescence of stone,         |
|      |                                      | dampness on walls, dry moss mainly on the corner façade, dry moss on the           |
|      |                                      | front and side facades                                                             |
| 9.3  | Floor                                | No damage of minton tiles inside rooms and stone slabs in balconies                |
|      |                                      | recorded                                                                           |
| 9.4  | Stairs                               | The reinforced concrete staircase is in good condition                             |
| 9.5  | Openings                             | No damage of glass panels observed                                                 |
| 9.6  | Roofing                              | Mangalore tiles are in visually good condition, rafters and boards are in good     |
|      |                                      | condition                                                                          |
| 9.7  | Articulation & Finishes              | Dry moss on articulation in stone                                                  |
| 9.8  | Services                             | Leakage of drainage pipes on the South facade                                      |
| 9.9  | Outbuildings                         | No outbuildings in the compound                                                    |
| 9.10 | Overall Condition                    | Fair Maintenance level Irregular                                                   |
|      |                                      |                                                                                    |
| 10.0 |                                      | TRANSFORMATION                                                                     |
| 10.1 | Form                                 | 4 floors have been added to the originally G+1 structure. The original             |
|      |                                      | structure had a pitched roof with mangalore tiles which was demolished for         |
|      |                                      | the addition. RCC Columns have been erected on all 4 sides of the building         |
|      |                                      | for the construction of the upper floors. The columns blocks the view of the       |
|      |                                      | original building. The addition of floors destroys the propotion of the original   |
|      |                                      | building;                                                                          |