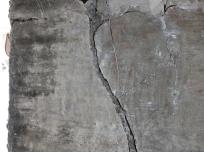

| 470  | SWAMI PREMPURI ASHRA                 | AM TRUST BUILDING                                                                  |
|------|--------------------------------------|------------------------------------------------------------------------------------|
|      |                                      | Flooring                                                                           |
|      |                                      | Minton tiles on ground floor of the longer wing and the corner wing and            |
|      |                                      | granite flooring in the shorter wing; First floor has minton tiles and all other   |
|      |                                      | floors have ceramic tiles                                                          |
|      |                                      | Staircases                                                                         |
|      |                                      | 2 reinforced concrete staircases have wooden hand rails and posts                  |
| 7.9  | Interiors(Movable&Immovable)         | Windows on the rear side has exposed stone sills, patterns created by              |
|      |                                      | minton tiles on the first floor, Collection of paintings and old furniture, carved |
|      |                                      | stone hand rails                                                                   |
| 7.10 | Compound/Fence/Gate                  | Brick wall on 2 sides, no compound wall on the side of the roads                   |
| 7.11 | Curtilege/ Unbuilt space/out         | No outbuildings on the site                                                        |
|      | buildings/landscape                  |                                                                                    |
|      |                                      |                                                                                    |
| 8.0  |                                      | SERVICES & UTILITIES                                                               |
| 8.1  | Lighting                             | Tube lights and bulbs inside offices and residences                                |
| 8.2  | Ventilation                          | Arched Glass ventilators above the windows                                         |
| 8.3  | Electricity                          | BEST                                                                               |
| 8.4  | Water Supply                         | BMC                                                                                |
| 8.5  | Drainage (Plumbing and sanitatition) | Rain water pipes and drainage pipes running along the rear face of the             |
|      |                                      | building, water pipes running along the façade facing the main roads.              |
|      |                                      | Waterpipes piercing through the ventilators and round opening above the            |
|      |                                      | windows                                                                            |
| 8.6  | Fire Precaution                      | No precautions taken                                                               |
| 8.7  | Other (HVAC/BMC/Security             | Entrance manned by security guard                                                  |
|      | Systems)                             |                                                                                    |
|      |                                      |                                                                                    |
| 9.0  |                                      | CONDITION                                                                          |
| 9.1  | Plinth                               | No damage of plinth observed                                                       |
| 9.2  | Walls                                | Discoloration of stone on all facades, flaking and efflorescence of stone,         |
|      |                                      | dampness on walls, dry moss mainly on the corner façade, dry moss on the           |
|      |                                      | front and side facades                                                             |
| 9.3  | Floor                                | No damage of minton tiles inside rooms and stone slabs in balconies                |
|      |                                      | recorded                                                                           |
| 9.4  | Stairs                               | The reinforced concrete staircase is in good condition                             |
| 9.5  | Openings                             | No damage of glass panels observed                                                 |
| 9.6  | Roofing                              | Mangalore tiles are in visually good condition, rafters and boards are in good     |
|      |                                      | condition                                                                          |
| 9.7  | Articulation & Finishes              | Dry moss on articulation in stone                                                  |
| 9.8  | Services                             | Leakage of drainage pipes on the South facade                                      |
| 9.9  | Outbuildings                         | No outbuildings in the compound                                                    |
| 9.10 | Overall Condition                    | Fair Maintenance level Irregular                                                   |
|      |                                      |                                                                                    |
| 10.0 |                                      | TRANSFORMATION                                                                     |
| 10.1 | Form                                 | 4 floors have been added to the originally G+1 structure. The original             |
|      |                                      | structure had a pitched roof with mangalore tiles which was demolished for         |
|      |                                      | the addition. RCC Columns have been erected on all 4 sides of the building         |
|      |                                      | for the construction of the upper floors. The columns blocks the view of the       |
|      |                                      | original building. The addition of floors destroys the propotion of the original   |
|      |                                      | building;                                                                          |