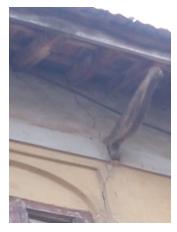

| 471 | KHAREGHAT COLONY     |                                                                                                                                                                                                                                                                                                                                                                                                                                                                                                                                                                                                                                                                                                                                                                                                                                                                                                                                                                                                                                                                                                                                                                                                                                                                                                                                                                                                                                                                                                                                                                                                                                                                             |
|-----|----------------------|-----------------------------------------------------------------------------------------------------------------------------------------------------------------------------------------------------------------------------------------------------------------------------------------------------------------------------------------------------------------------------------------------------------------------------------------------------------------------------------------------------------------------------------------------------------------------------------------------------------------------------------------------------------------------------------------------------------------------------------------------------------------------------------------------------------------------------------------------------------------------------------------------------------------------------------------------------------------------------------------------------------------------------------------------------------------------------------------------------------------------------------------------------------------------------------------------------------------------------------------------------------------------------------------------------------------------------------------------------------------------------------------------------------------------------------------------------------------------------------------------------------------------------------------------------------------------------------------------------------------------------------------------------------------------------|
| 5.3 | Intrinsic            | living room, 4 bed rooms and a toilet. The Dining and kitchen on the rear side is planned in such a way that it creates a court in the centre. A fire escape staircase in the rear accessed from a common lobby of the 2 flats runs throughout from top to Ground floor. One of the buildings in the first row has a striking elevation with the main entrance marked with 4 columns at the centre of which is the rectangular door crowned with a semicircular ventilator. The living rooms have bay windows. This building is said to be the first building, which was constructed in the site.  Most of the other units have a central staircase leading to two wings on either side. Some others have the staircase on one end and residential wing on the other end. Most of the bedrooms in the residential units have bay windows. There is also another single storeyed old structure called the Rawan Bunglies with 5 rooms in a row with attached toilets and kitchen. The dead bodies of the Parsees were taken to this place before taking to the Tower of Silence. The Tower of silence stands at the highest point of the site away from the residential units by a huge garden. It is marked by an entrance gate.  Stylistic Classification  Built in the Colonial hybrid style, the building is characterised by sloping Mangalore tiled roofs, verandahs with timber balusters, pilasters in stucco plaster, rectangular and semi-circular arched openings with fanlights, Tuscan columns and decorative gables with rose windows.  Character Defining Elements  External  Wooden brackets, bay windows, gables, chimney, fire escape stair case, circular |
|     |                      | windows in the front façade, decorative cornices, projecting and recessed balconies, rectangular windows with keystones in the center, arched openings Internal  Timber staircases with decorative newel posts, pitched roof supported on timber trusses, verandahs with timber railings and trellises and in filled timber louvers,                                                                                                                                                                                                                                                                                                                                                                                                                                                                                                                                                                                                                                                                                                                                                                                                                                                                                                                                                                                                                                                                                                                                                                                                                                                                                                                                        |
| 5.4 | Value Classification | Existing Grade: Grade III Recommended Grade: Grade II B A(arc),B(per),B(des),C(seh),G(grp),E,F                                                                                                                                                                                                                                                                                                                                                                                                                                                                                                                                                                                                                                                                                                                                                                                                                                                                                                                                                                                                                                                                                                                                                                                                                                                                                                                                                                                                                                                                                                                                                                              |
| 6.0 |                      | TOPOGRAPHY                                                                                                                                                                                                                                                                                                                                                                                                                                                                                                                                                                                                                                                                                                                                                                                                                                                                                                                                                                                                                                                                                                                                                                                                                                                                                                                                                                                                                                                                                                                                                                                                                                                                  |
| 6.1 | Floors               | Museum has G+1 Raawan Bunglies has Ground floor Most of the residential units have G+ 2; some have G+1; and some have G+3                                                                                                                                                                                                                                                                                                                                                                                                                                                                                                                                                                                                                                                                                                                                                                                                                                                                                                                                                                                                                                                                                                                                                                                                                                                                                                                                                                                                                                                                                                                                                   |
| 7.0 |                      | CONSTRUCTION                                                                                                                                                                                                                                                                                                                                                                                                                                                                                                                                                                                                                                                                                                                                                                                                                                                                                                                                                                                                                                                                                                                                                                                                                                                                                                                                                                                                                                                                                                                                                                                                                                                                |
| 7.1 | Plinth               | Most of the residential units and Raawan bunglies have masonry plinth is in grey basalt stone                                                                                                                                                                                                                                                                                                                                                                                                                                                                                                                                                                                                                                                                                                                                                                                                                                                                                                                                                                                                                                                                                                                                                                                                                                                                                                                                                                                                                                                                                                                                                                               |
| 7.2 | Walls                | Most of the old residential units are timber-framed structures with brick infill. The buildings constructed in 1900s have brick load bearing walls                                                                                                                                                                                                                                                                                                                                                                                                                                                                                                                                                                                                                                                                                                                                                                                                                                                                                                                                                                                                                                                                                                                                                                                                                                                                                                                                                                                                                                                                                                                          |
| 7.3 | Floor                | Jack arches are used for the flooring in most of the buildings.                                                                                                                                                                                                                                                                                                                                                                                                                                                                                                                                                                                                                                                                                                                                                                                                                                                                                                                                                                                                                                                                                                                                                                                                                                                                                                                                                                                                                                                                                                                                                                                                             |
| 7.4 | Stairs               | Most of the staircases are in timber with timber hand rails, posts and top rail; Some of them have concrete stairs with timber hand rails, posts and top rail; very few residential units have concrete stairs with cast iron hand rails and timber posts and top rail.                                                                                                                                                                                                                                                                                                                                                                                                                                                                                                                                                                                                                                                                                                                                                                                                                                                                                                                                                                                                                                                                                                                                                                                                                                                                                                                                                                                                     |
| 7.5 | Openings             | Rectangular openings with a pair of timber framed and glass shutters opening to the inside and the other pair opening to the outside; 2 shutter and 4 shutter                                                                                                                                                                                                                                                                                                                                                                                                                                                                                                                                                                                                                                                                                                                                                                                                                                                                                                                                                                                                                                                                                                                                                                                                                                                                                                                                                                                                                                                                                                               |