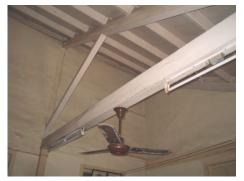

| 470 | SWAMI PREMPURI ASHR  | AM TRUST BUILDING                                                                                                                                                                                                                                                                                                                                                                                                                                                                                                                                                                                                              |
|-----|----------------------|--------------------------------------------------------------------------------------------------------------------------------------------------------------------------------------------------------------------------------------------------------------------------------------------------------------------------------------------------------------------------------------------------------------------------------------------------------------------------------------------------------------------------------------------------------------------------------------------------------------------------------|
|     |                      | Stylistic Classification                                                                                                                                                                                                                                                                                                                                                                                                                                                                                                                                                                                                       |
|     |                      | The original building was a Neo Classical Basalt stone structure of the early                                                                                                                                                                                                                                                                                                                                                                                                                                                                                                                                                  |
|     |                      | 20th century. This however has been virtually encased with an RCC framed                                                                                                                                                                                                                                                                                                                                                                                                                                                                                                                                                       |
|     |                      | structure of a mid 20th century revivalist genre with pseudo Islamic arch                                                                                                                                                                                                                                                                                                                                                                                                                                                                                                                                                      |
|     |                      | profiles, floret motifs and such revivalist motifs in cement concrete.                                                                                                                                                                                                                                                                                                                                                                                                                                                                                                                                                         |
| 5.4 | Intrinsic            | Character Defining Elements                                                                                                                                                                                                                                                                                                                                                                                                                                                                                                                                                                                                    |
|     |                      | Internal                                                                                                                                                                                                                                                                                                                                                                                                                                                                                                                                                                                                                       |
|     |                      | Half louvred and half paneled doors, Minton tiles on floors, Carved stone hand rails                                                                                                                                                                                                                                                                                                                                                                                                                                                                                                                                           |
|     |                      | External                                                                                                                                                                                                                                                                                                                                                                                                                                                                                                                                                                                                                       |
|     |                      | The longer wing facing the N S Patkar Marg has five semicircular decoratiive arches on the ground floor with 2 windows, each one flanked by 2 pillars on either side with circular openings above each. There is a minor entrance from N S Patkar Marg crowned by a triangular pediment carved in stone. The first floor has rectangular windows decorated with carvings in stone above. The main entry to the building from the corner is flanked by a double shutter full window on either side. The first floor balcony has stone hand rails and 2 small circular balconies resting on heavily carved stone beams on either |
|     |                      | side, above the full window. The other floors have simple rectangular                                                                                                                                                                                                                                                                                                                                                                                                                                                                                                                                                          |
|     |                      | windows along the long and short wing. The corner façade has single shutter                                                                                                                                                                                                                                                                                                                                                                                                                                                                                                                                                    |
|     |                      | windows flanked by decorative columns.                                                                                                                                                                                                                                                                                                                                                                                                                                                                                                                                                                                         |
| 5.5 | Value Classification | Existing Grade: Grade III Recommended Grade: to be deleted                                                                                                                                                                                                                                                                                                                                                                                                                                                                                                                                                                     |
| 5.5 |                      | E, I(sec), G(grp)                                                                                                                                                                                                                                                                                                                                                                                                                                                                                                                                                                                                              |
|     |                      | 7 (***)7 **(3)*/                                                                                                                                                                                                                                                                                                                                                                                                                                                                                                                                                                                                               |
| 6.0 |                      | TOPOGRAPHY                                                                                                                                                                                                                                                                                                                                                                                                                                                                                                                                                                                                                     |
| 6.1 | Floors               | Ground + 5 floors                                                                                                                                                                                                                                                                                                                                                                                                                                                                                                                                                                                                              |
| 7.0 |                      | CONSTRUCTION                                                                                                                                                                                                                                                                                                                                                                                                                                                                                                                                                                                                                   |
| 7.1 | Plinth               | 1 ft high masonry plinth in buff basalt stone                                                                                                                                                                                                                                                                                                                                                                                                                                                                                                                                                                                  |
| 7.2 | Walls                | External wall in brick with buff basalt stone facing, Internal walls in brick                                                                                                                                                                                                                                                                                                                                                                                                                                                                                                                                                  |
| 7.3 | Floor                | Brick coba on timber boardings resting on timber joists supported by timber beams which has steel sections on both sides; Balconies on the first floor has stone floor.                                                                                                                                                                                                                                                                                                                                                                                                                                                        |
|     |                      | Original Minton tile flooring survives on the lower floor.                                                                                                                                                                                                                                                                                                                                                                                                                                                                                                                                                                     |
| 7.4 | Stairs               | Two stair cases in reinforced concrete, one accessed from the N S Patkar                                                                                                                                                                                                                                                                                                                                                                                                                                                                                                                                                       |
|     |                      | Marg and the other accessed from the Babulnath marg.                                                                                                                                                                                                                                                                                                                                                                                                                                                                                                                                                                           |
| 7.5 | Openings             | Pseudo Norman windows on the ground floor, rectangular windows with decoration above on the first floor, circular ventilators above windows on ground floor, Ventilators with wooden frame and glass panels above doors                                                                                                                                                                                                                                                                                                                                                                                                        |
|     |                      | and windows on the other floors.                                                                                                                                                                                                                                                                                                                                                                                                                                                                                                                                                                                               |
| 7.6 | Roofing              | Lime Concrete roof laid over timber boardings resting on timber joists                                                                                                                                                                                                                                                                                                                                                                                                                                                                                                                                                         |
| 7.5 |                      | supported by timber beams                                                                                                                                                                                                                                                                                                                                                                                                                                                                                                                                                                                                      |
| 7.7 | A.C. J.C.            |                                                                                                                                                                                                                                                                                                                                                                                                                                                                                                                                                                                                                                |
| 7.7 | Articulation         | Carvings on the Norman windows, decorative triangular pediment in stone over the subsidiary entrance, decorative concrete and stone handrails                                                                                                                                                                                                                                                                                                                                                                                                                                                                                  |
| 7.8 | Finishes             | Walls Buff basalt stone facing for the walls, Internal walls have white limewash                                                                                                                                                                                                                                                                                                                                                                                                                                                                                                                                               |

| 470  | SWAMI PREMPURI ASHRA                 | AM TRUST BUILDING                                                                  |
|------|--------------------------------------|------------------------------------------------------------------------------------|
|      |                                      | Flooring                                                                           |
|      |                                      | Minton tiles on ground floor of the longer wing and the corner wing and            |
|      |                                      | granite flooring in the shorter wing; First floor has minton tiles and all other   |
|      |                                      | floors have ceramic tiles                                                          |
|      |                                      | Staircases                                                                         |
|      |                                      | 2 reinforced concrete staircases have wooden hand rails and posts                  |
| 7.9  | Interiors(Movable&Immovable)         | Windows on the rear side has exposed stone sills, patterns created by              |
|      |                                      | minton tiles on the first floor, Collection of paintings and old furniture, carved |
|      |                                      | stone hand rails                                                                   |
| 7.10 | Compound/Fence/Gate                  | Brick wall on 2 sides, no compound wall on the side of the roads                   |
| 7.11 | Curtilege/ Unbuilt space/out         | No outbuildings on the site                                                        |
|      | buildings/landscape                  |                                                                                    |
|      |                                      |                                                                                    |
| 8.0  |                                      | SERVICES & UTILITIES                                                               |
| 8.1  | Lighting                             | Tube lights and bulbs inside offices and residences                                |
| 8.2  | Ventilation                          | Arched Glass ventilators above the windows                                         |
| 8.3  | Electricity                          | BEST                                                                               |
| 8.4  | Water Supply                         | BMC                                                                                |
| 8.5  | Drainage (Plumbing and sanitatition) | Rain water pipes and drainage pipes running along the rear face of the             |
|      |                                      | building, water pipes running along the façade facing the main roads.              |
|      |                                      | Waterpipes piercing through the ventilators and round opening above the            |
|      |                                      | windows                                                                            |
| 8.6  | Fire Precaution                      | No precautions taken                                                               |
| 8.7  | Other (HVAC/BMC/Security             | Entrance manned by security guard                                                  |
|      | Systems)                             |                                                                                    |
|      |                                      |                                                                                    |
| 9.0  |                                      | CONDITION                                                                          |
| 9.1  | Plinth                               | No damage of plinth observed                                                       |
| 9.2  | Walls                                | Discoloration of stone on all facades, flaking and efflorescence of stone,         |
|      |                                      | dampness on walls, dry moss mainly on the corner façade, dry moss on the           |
|      |                                      | front and side facades                                                             |
| 9.3  | Floor                                | No damage of minton tiles inside rooms and stone slabs in balconies                |
|      |                                      | recorded                                                                           |
| 9.4  | Stairs                               | The reinforced concrete staircase is in good condition                             |
| 9.5  | Openings                             | No damage of glass panels observed                                                 |
| 9.6  | Roofing                              | Mangalore tiles are in visually good condition, rafters and boards are in good     |
|      |                                      | condition                                                                          |
| 9.7  | Articulation & Finishes              | Dry moss on articulation in stone                                                  |
| 9.8  | Services                             | Leakage of drainage pipes on the South facade                                      |
| 9.9  | Outbuildings                         | No outbuildings in the compound                                                    |
| 9.10 | Overall Condition                    | Fair Maintenance level Irregular                                                   |
|      |                                      |                                                                                    |
| 10.0 |                                      | TRANSFORMATION                                                                     |
| 10.1 | Form                                 | 4 floors have been added to the originally G+1 structure. The original             |
|      |                                      | structure had a pitched roof with mangalore tiles which was demolished for         |
|      |                                      | the addition. RCC Columns have been erected on all 4 sides of the building         |
|      |                                      | for the construction of the upper floors. The columns blocks the view of the       |
|      |                                      | original building. The addition of floors destroys the propotion of the original   |
|      |                                      | building;                                                                          |