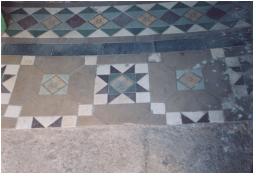

| 470  | SWAMI PREMPURI ASHRA                 | AM TRUST BUILDING                                                                  |
|------|--------------------------------------|------------------------------------------------------------------------------------|
|      |                                      | Flooring                                                                           |
|      |                                      | Minton tiles on ground floor of the longer wing and the corner wing and            |
|      |                                      | granite flooring in the shorter wing; First floor has minton tiles and all other   |
|      |                                      | floors have ceramic tiles                                                          |
|      |                                      | Staircases                                                                         |
|      |                                      | 2 reinforced concrete staircases have wooden hand rails and posts                  |
| 7.9  | Interiors(Movable&Immovable)         | Windows on the rear side has exposed stone sills, patterns created by              |
|      |                                      | minton tiles on the first floor, Collection of paintings and old furniture, carved |
|      |                                      | stone hand rails                                                                   |
| 7.10 | Compound/Fence/Gate                  | Brick wall on 2 sides, no compound wall on the side of the roads                   |
| 7.11 | Curtilege/ Unbuilt space/out         | No outbuildings on the site                                                        |
|      | buildings/landscape                  |                                                                                    |
|      |                                      |                                                                                    |
| 8.0  |                                      | SERVICES & UTILITIES                                                               |
| 8.1  | Lighting                             | Tube lights and bulbs inside offices and residences                                |
| 8.2  | Ventilation                          | Arched Glass ventilators above the windows                                         |
| 8.3  | Electricity                          | BEST                                                                               |
| 8.4  | Water Supply                         | BMC                                                                                |
| 8.5  | Drainage (Plumbing and sanitatition) | Rain water pipes and drainage pipes running along the rear face of the             |
|      |                                      | building, water pipes running along the façade facing the main roads.              |
|      |                                      | Waterpipes piercing through the ventilators and round opening above the            |
|      |                                      | windows                                                                            |
| 8.6  | Fire Precaution                      | No precautions taken                                                               |
| 8.7  | Other (HVAC/BMC/Security             | Entrance manned by security guard                                                  |
|      | Systems)                             |                                                                                    |
|      |                                      |                                                                                    |
| 9.0  |                                      | CONDITION                                                                          |
| 9.1  | Plinth                               | No damage of plinth observed                                                       |
| 9.2  | Walls                                | Discoloration of stone on all facades, flaking and efflorescence of stone,         |
|      |                                      | dampness on walls, dry moss mainly on the corner façade, dry moss on the           |
|      |                                      | front and side facades                                                             |
| 9.3  | Floor                                | No damage of minton tiles inside rooms and stone slabs in balconies                |
|      |                                      | recorded                                                                           |
| 9.4  | Stairs                               | The reinforced concrete staircase is in good condition                             |
| 9.5  | Openings                             | No damage of glass panels observed                                                 |
| 9.6  | Roofing                              | Mangalore tiles are in visually good condition, rafters and boards are in good     |
|      |                                      | condition                                                                          |
| 9.7  | Articulation & Finishes              | Dry moss on articulation in stone                                                  |
| 9.8  | Services                             | Leakage of drainage pipes on the South facade                                      |
| 9.9  | Outbuildings                         | No outbuildings in the compound                                                    |
| 9.10 | Overall Condition                    | Fair Maintenance level Irregular                                                   |
|      |                                      |                                                                                    |
| 10.0 |                                      | TRANSFORMATION                                                                     |
| 10.1 | Form                                 | 4 floors have been added to the originally G+1 structure. The original             |
|      |                                      | structure had a pitched roof with mangalore tiles which was demolished for         |
|      |                                      | the addition. RCC Columns have been erected on all 4 sides of the building         |
|      |                                      | for the construction of the upper floors. The columns blocks the view of the       |
|      |                                      | original building. The addition of floors destroys the propotion of the original   |
|      |                                      | building;                                                                          |