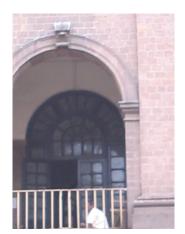

| Common Ref no: 2005/GII/470  Card No. 154  Ward (Part) D Ward (Part II)  CS No. 418  Plot Area 917.05 sq m  B U Area NA  Date 9th February 05  Record by Malini Rajalakshmi  Review by Sheetal Gandhi | TUINATH MARO              |
|-------------------------------------------------------------------------------------------------------------------------------------------------------------------------------------------------------|---------------------------|
| Plot Area 917.05 sq m B U Area NA Date 9th February 05 Record by Malini Rajalakshmi                                                                                                                   | U.NATH WARO               |
| Plot Area 917.05 sq m B U Area NA Date 9th February 05 Record by Malini Rajalakshmi                                                                                                                   | MATH MARO 5               |
| Plot Area 917.05 sq m B U Area NA Date 9th February 05 Record by Malini Rajalakshmi                                                                                                                   | 7 700                     |
| B U Area NA  Date 9th February 05  Record by Malini Rajalakshmi                                                                                                                                       |                           |
| Date 9th February 05 Record by Malini Rajalakshmi                                                                                                                                                     | 311 115                   |
| Record by Malini Rajalakshmi                                                                                                                                                                          |                           |
|                                                                                                                                                                                                       | 8 <b>/ 1</b>              |
| Review by Sheetal Gandhi                                                                                                                                                                              | N.S. PATKAR WARC          |
| 1                                                                                                                                                                                                     | OATKAR ROAD               |
| Int MR Ext MR                                                                                                                                                                                         | N.S. IGHE                 |
| Photo Ref 470a – 470                                                                                                                                                                                  |                           |
| 1.0 DENOMINATION                                                                                                                                                                                      |                           |
| 1.1 Name of Premises Swami Prempuri Ashram Trust Building                                                                                                                                             |                           |
| 1.2 Earlier Name Aurora House                                                                                                                                                                         |                           |
| 1.3 Built In 1930 Extension Date(if any): 2 <sup>nd</sup> and 3 <sup>rd</sup> floors ad                                                                                                               | Ided in 1975, 4th and 5th |
| added in 1980s                                                                                                                                                                                        |                           |
|                                                                                                                                                                                                       |                           |
| 2.0 ACCESS ROADS                                                                                                                                                                                      |                           |
| 2.1 Main N S Patkar Marg (Hughes Road)                                                                                                                                                                |                           |
| 2.2 Subsidiary Babulnath Marg                                                                                                                                                                         |                           |
|                                                                                                                                                                                                       |                           |
| 3.0 OWNERSHIP PATTERN                                                                                                                                                                                 |                           |
| 3.1 Present Trust [Prempuri Ashram Trust]                                                                                                                                                             |                           |
| 3.2 Past Private[ Maharaja of Indore]                                                                                                                                                                 |                           |
| 3.3 Status Tenanted                                                                                                                                                                                   |                           |
|                                                                                                                                                                                                       |                           |
| 4.0 USE                                                                                                                                                                                               |                           |
| 4.1 Present Residence on first floor, Offices on all other floors.                                                                                                                                    |                           |
| 4.2 Past Guest house                                                                                                                                                                                  |                           |
| 4.3 Usage Commercial and residential                                                                                                                                                                  |                           |
|                                                                                                                                                                                                       |                           |
| 5.0 SIGNIFICANCE & VALUE CLASSIFICATION                                                                                                                                                               | O N                       |
| 5.1 Townscape(Natural/Manmade) A striking corner building at the junction of N S Pa                                                                                                                   |                           |
| Marg , the Ashram stands opposite to the subsidi                                                                                                                                                      |                           |
| Kareghat colony on Babulnath marg and the Parsi t                                                                                                                                                     | ,                         |
| Marg. Accessed well by BEST buses , close to Cha                                                                                                                                                      |                           |
| the building has a highly ornate façade in buff basal                                                                                                                                                 |                           |
| 5.3 Architectural Description Planning                                                                                                                                                                |                           |
| Designed as a corner building, it has a long wing alc                                                                                                                                                 | ong the N S Patkar Marg   |
| and a shorter wing along the Babulnath Marg both c                                                                                                                                                    |                           |
| floor has main entry at the corner marked by a circul                                                                                                                                                 |                           |
| projecting out at the first floor. This balcony is flanke                                                                                                                                             | ed by 2 smaller circular  |
| balconies on both sides. The main staircase is on th                                                                                                                                                  |                           |
| accessed from the Babulnath Marg. There are two e                                                                                                                                                     |                           |
| Patkar Marg – a subsidiary entrance gate leading to                                                                                                                                                   |                           |
| from the South façade of the building and is a minor                                                                                                                                                  |                           |
| the North end of the longer wing.                                                                                                                                                                     |                           |
|                                                                                                                                                                                                       |                           |

| 470 | SWAMI PREMPURI ASHR  | AM TRUST BUILDING                                                                                                                                                                                                                                                                                                                                                                                                                                                                                                                                                                                                              |
|-----|----------------------|--------------------------------------------------------------------------------------------------------------------------------------------------------------------------------------------------------------------------------------------------------------------------------------------------------------------------------------------------------------------------------------------------------------------------------------------------------------------------------------------------------------------------------------------------------------------------------------------------------------------------------|
|     |                      | Stylistic Classification                                                                                                                                                                                                                                                                                                                                                                                                                                                                                                                                                                                                       |
|     |                      | The original building was a Neo Classical Basalt stone structure of the early                                                                                                                                                                                                                                                                                                                                                                                                                                                                                                                                                  |
|     |                      | 20th century. This however has been virtually encased with an RCC framed                                                                                                                                                                                                                                                                                                                                                                                                                                                                                                                                                       |
|     |                      | structure of a mid 20th century revivalist genre with pseudo Islamic arch                                                                                                                                                                                                                                                                                                                                                                                                                                                                                                                                                      |
|     |                      | profiles, floret motifs and such revivalist motifs in cement concrete.                                                                                                                                                                                                                                                                                                                                                                                                                                                                                                                                                         |
| 5.4 | Intrinsic            | Character Defining Elements                                                                                                                                                                                                                                                                                                                                                                                                                                                                                                                                                                                                    |
|     |                      | Internal                                                                                                                                                                                                                                                                                                                                                                                                                                                                                                                                                                                                                       |
|     |                      | Half louvred and half paneled doors, Minton tiles on floors, Carved stone hand rails                                                                                                                                                                                                                                                                                                                                                                                                                                                                                                                                           |
|     |                      | External                                                                                                                                                                                                                                                                                                                                                                                                                                                                                                                                                                                                                       |
|     |                      | The longer wing facing the N S Patkar Marg has five semicircular decoratiive arches on the ground floor with 2 windows, each one flanked by 2 pillars on either side with circular openings above each. There is a minor entrance from N S Patkar Marg crowned by a triangular pediment carved in stone. The first floor has rectangular windows decorated with carvings in stone above. The main entry to the building from the corner is flanked by a double shutter full window on either side. The first floor balcony has stone hand rails and 2 small circular balconies resting on heavily carved stone beams on either |
|     |                      | side, above the full window. The other floors have simple rectangular                                                                                                                                                                                                                                                                                                                                                                                                                                                                                                                                                          |
|     |                      | windows along the long and short wing. The corner façade has single shutter                                                                                                                                                                                                                                                                                                                                                                                                                                                                                                                                                    |
|     |                      | windows flanked by decorative columns.                                                                                                                                                                                                                                                                                                                                                                                                                                                                                                                                                                                         |
| 5.5 | Value Classification | Existing Grade: Grade III Recommended Grade: to be deleted                                                                                                                                                                                                                                                                                                                                                                                                                                                                                                                                                                     |
| 5.5 |                      | E, I(sec), G(grp)                                                                                                                                                                                                                                                                                                                                                                                                                                                                                                                                                                                                              |
|     |                      | 7 (***)7 **(3)*/                                                                                                                                                                                                                                                                                                                                                                                                                                                                                                                                                                                                               |
| 6.0 |                      | TOPOGRAPHY                                                                                                                                                                                                                                                                                                                                                                                                                                                                                                                                                                                                                     |
| 6.1 | Floors               | Ground + 5 floors                                                                                                                                                                                                                                                                                                                                                                                                                                                                                                                                                                                                              |
| 7.0 |                      | CONSTRUCTION                                                                                                                                                                                                                                                                                                                                                                                                                                                                                                                                                                                                                   |
| 7.1 | Plinth               | 1 ft high masonry plinth in buff basalt stone                                                                                                                                                                                                                                                                                                                                                                                                                                                                                                                                                                                  |
| 7.2 | Walls                | External wall in brick with buff basalt stone facing, Internal walls in brick                                                                                                                                                                                                                                                                                                                                                                                                                                                                                                                                                  |
| 7.3 | Floor                | Brick coba on timber boardings resting on timber joists supported by timber beams which has steel sections on both sides; Balconies on the first floor has stone floor.                                                                                                                                                                                                                                                                                                                                                                                                                                                        |
|     |                      | Original Minton tile flooring survives on the lower floor.                                                                                                                                                                                                                                                                                                                                                                                                                                                                                                                                                                     |
| 7.4 | Stairs               | Two stair cases in reinforced concrete, one accessed from the N S Patkar                                                                                                                                                                                                                                                                                                                                                                                                                                                                                                                                                       |
|     |                      | Marg and the other accessed from the Babulnath marg.                                                                                                                                                                                                                                                                                                                                                                                                                                                                                                                                                                           |
| 7.5 | Openings             | Pseudo Norman windows on the ground floor, rectangular windows with decoration above on the first floor, circular ventilators above windows on ground floor, Ventilators with wooden frame and glass panels above doors                                                                                                                                                                                                                                                                                                                                                                                                        |
|     |                      | and windows on the other floors.                                                                                                                                                                                                                                                                                                                                                                                                                                                                                                                                                                                               |
| 7.6 | Roofing              | Lime Concrete roof laid over timber boardings resting on timber joists                                                                                                                                                                                                                                                                                                                                                                                                                                                                                                                                                         |
| 7.5 |                      | supported by timber beams                                                                                                                                                                                                                                                                                                                                                                                                                                                                                                                                                                                                      |
| 7.7 | A.C. J.C.            |                                                                                                                                                                                                                                                                                                                                                                                                                                                                                                                                                                                                                                |
| 7.7 | Articulation         | Carvings on the Norman windows, decorative triangular pediment in stone over the subsidiary entrance, decorative concrete and stone handrails                                                                                                                                                                                                                                                                                                                                                                                                                                                                                  |
| 7.8 | Finishes             | Walls Buff basalt stone facing for the walls, Internal walls have white limewash                                                                                                                                                                                                                                                                                                                                                                                                                                                                                                                                               |