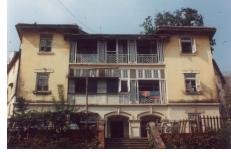

### 470 SWAMI PREMPURI ASHRAM TRUST BUILDING

| 471 | KHAREGHAT COLONY           |                                                                                                                |
|-----|----------------------------|----------------------------------------------------------------------------------------------------------------|
|     |                            | Common Ref no: 2005/GII/471                                                                                    |
|     | F F                        | Card No.155                                                                                                    |
|     | L CONTRACTOR L             | Ward (Part) D Ward (Part II)                                                                                   |
|     |                            | CS No. 434                                                                                                     |
|     |                            | Plot Area 44076.15 sq m                                                                                        |
|     |                            | B U Area NA                                                                                                    |
|     |                            | Date 8th February 05                                                                                           |
|     |                            | Record by Malini Rajalakshmi                                                                                   |
|     |                            | Review by Aishwarya Tipnis                                                                                     |
|     | ON                         | Int MR Ext MR                                                                                                  |
|     |                            | Photo Ref :471a- 471r                                                                                          |
| 1.0 |                            | DENOMINATION                                                                                                   |
| 1.1 | Name of Premises           | Khareghat colony                                                                                               |
| 1.2 | Earlier Name               | Khareghat colony                                                                                               |
| 1.4 | Built In                   | 1917 Extension Date(if any): NA                                                                                |
|     |                            |                                                                                                                |
| 2.0 |                            | ACCESS ROADS                                                                                                   |
| 2.1 | Main                       | N S Patkar Marg (Hughes Road)                                                                                  |
| 2.2 | Subsidiary                 | Babulnath Marg                                                                                                 |
|     |                            | -                                                                                                              |
| 3.0 |                            | OWNERSHIP PATTERN                                                                                              |
| 3.1 | Present                    | Trust (Bmbay Parsee Panchayat)                                                                                 |
| 3.2 | Past                       | Trust (Bombay Parsee Panchayat)                                                                                |
| 3.3 | Status                     | Tenanted                                                                                                       |
|     |                            |                                                                                                                |
| 4.0 |                            | USE                                                                                                            |
| 4.1 | Present                    | Residential                                                                                                    |
| 4.2 | Past                       | Residential                                                                                                    |
| 4.3 | Usage                      | Regular(Daily)                                                                                                 |
|     |                            |                                                                                                                |
| 5.0 |                            | SIGNIFICANCE & VALUE CLASSIFICATION                                                                            |
| 5.1 | Townscape(Natural/Manmade) | Amongst the first group housing schemes in Bombay, the Khareghat Colony,                                       |
|     |                            | with 29 residential units meant exclusively for the Parsees. Built at the important                            |
|     |                            | junction of Babulnath Road and NS Patkar Marg, on a sloping plot with                                          |
|     |                            | Babulnath Temple to the south and the Parsee Towers of Silence to the west.                                    |
|     |                            | The colony is characterised by the its modest scale of ground plus two storeyed                                |
|     | 1.111.1.15                 | units, along the slope of the site.                                                                            |
| 5.2 | Architectural Description  | Planning                                                                                                       |
|     |                            | The site has 2 main entrances, one from the Babulnath road marked by a                                         |
|     |                            | memorial erected for the Zorastrians and the second one from the NS Patkar                                     |
|     |                            | Marg marked by a statue of Muncherji Pestonji Khareghat who is said to have                                    |
|     |                            | gifted the site to the Parsee Panchayat. There is a side entrance for the people                               |
|     |                            | coming to the Tower of Silence. The site has residential units, a museum and                                   |
|     |                            | beyond it lie the Tower of silence.  The recidential units are two to three storage high. There are around ten |
|     |                            | The residential units are two to three storeys high. There are around ten                                      |
|     |                            | different typologies of units. One such typology which forms the front row along                               |
|     |                            | the N S Patkar Marg has 3 storeys with 3 flats on each side of the main                                        |
| L   | 1                          | staircase Each flat has recessed balconies in the front façade. Each flat has a                                |

| 471 | KHAREGHAT COLONY     |                                                                                                                                                                                                                                                                                                                                                                                                                                                                                                                                                                                                                                                                                                                                                                                                                                                                                                                                                                                                                                                                                                                                                                                                                                                                                                                                                                                                                                                                                                                                                                                                                                                                             |
|-----|----------------------|-----------------------------------------------------------------------------------------------------------------------------------------------------------------------------------------------------------------------------------------------------------------------------------------------------------------------------------------------------------------------------------------------------------------------------------------------------------------------------------------------------------------------------------------------------------------------------------------------------------------------------------------------------------------------------------------------------------------------------------------------------------------------------------------------------------------------------------------------------------------------------------------------------------------------------------------------------------------------------------------------------------------------------------------------------------------------------------------------------------------------------------------------------------------------------------------------------------------------------------------------------------------------------------------------------------------------------------------------------------------------------------------------------------------------------------------------------------------------------------------------------------------------------------------------------------------------------------------------------------------------------------------------------------------------------|
| 5.3 | Intrinsic            | living room, 4 bed rooms and a toilet. The Dining and kitchen on the rear side is planned in such a way that it creates a court in the centre. A fire escape staircase in the rear accessed from a common lobby of the 2 flats runs throughout from top to Ground floor. One of the buildings in the first row has a striking elevation with the main entrance marked with 4 columns at the centre of which is the rectangular door crowned with a semicircular ventilator. The living rooms have bay windows. This building is said to be the first building, which was constructed in the site.  Most of the other units have a central staircase leading to two wings on either side. Some others have the staircase on one end and residential wing on the other end. Most of the bedrooms in the residential units have bay windows. There is also another single storeyed old structure called the Rawan Bunglies with 5 rooms in a row with attached toilets and kitchen. The dead bodies of the Parsees were taken to this place before taking to the Tower of Silence. The Tower of silence stands at the highest point of the site away from the residential units by a huge garden. It is marked by an entrance gate.  Stylistic Classification  Built in the Colonial hybrid style, the building is characterised by sloping Mangalore tiled roofs, verandahs with timber balusters, pilasters in stucco plaster, rectangular and semi-circular arched openings with fanlights, Tuscan columns and decorative gables with rose windows.  Character Defining Elements  External  Wooden brackets, bay windows, gables, chimney, fire escape stair case, circular |
|     |                      | windows in the front façade, decorative cornices, projecting and recessed balconies, rectangular windows with keystones in the center, arched openings Internal  Timber staircases with decorative newel posts, pitched roof supported on timber trusses, verandahs with timber railings and trellises and in filled timber louvers,                                                                                                                                                                                                                                                                                                                                                                                                                                                                                                                                                                                                                                                                                                                                                                                                                                                                                                                                                                                                                                                                                                                                                                                                                                                                                                                                        |
| 5.4 | Value Classification | Existing Grade: Grade III Recommended Grade: Grade II B A(arc),B(per),B(des),C(seh),G(grp),E,F                                                                                                                                                                                                                                                                                                                                                                                                                                                                                                                                                                                                                                                                                                                                                                                                                                                                                                                                                                                                                                                                                                                                                                                                                                                                                                                                                                                                                                                                                                                                                                              |
| 6.0 |                      | TOPOGRAPHY                                                                                                                                                                                                                                                                                                                                                                                                                                                                                                                                                                                                                                                                                                                                                                                                                                                                                                                                                                                                                                                                                                                                                                                                                                                                                                                                                                                                                                                                                                                                                                                                                                                                  |
| 6.1 | Floors               | Museum has G+1 Raawan Bunglies has Ground floor Most of the residential units have G+ 2; some have G+1; and some have G+3                                                                                                                                                                                                                                                                                                                                                                                                                                                                                                                                                                                                                                                                                                                                                                                                                                                                                                                                                                                                                                                                                                                                                                                                                                                                                                                                                                                                                                                                                                                                                   |
| 7.0 |                      | CONSTRUCTION                                                                                                                                                                                                                                                                                                                                                                                                                                                                                                                                                                                                                                                                                                                                                                                                                                                                                                                                                                                                                                                                                                                                                                                                                                                                                                                                                                                                                                                                                                                                                                                                                                                                |
| 7.1 | Plinth               | Most of the residential units and Raawan bunglies have masonry plinth is in grey basalt stone                                                                                                                                                                                                                                                                                                                                                                                                                                                                                                                                                                                                                                                                                                                                                                                                                                                                                                                                                                                                                                                                                                                                                                                                                                                                                                                                                                                                                                                                                                                                                                               |
| 7.2 | Walls                | Most of the old residential units are timber-framed structures with brick infill. The buildings constructed in 1900s have brick load bearing walls                                                                                                                                                                                                                                                                                                                                                                                                                                                                                                                                                                                                                                                                                                                                                                                                                                                                                                                                                                                                                                                                                                                                                                                                                                                                                                                                                                                                                                                                                                                          |
| 7.3 | Floor                | Jack arches are used for the flooring in most of the buildings.                                                                                                                                                                                                                                                                                                                                                                                                                                                                                                                                                                                                                                                                                                                                                                                                                                                                                                                                                                                                                                                                                                                                                                                                                                                                                                                                                                                                                                                                                                                                                                                                             |
| 7.4 | Stairs               | Most of the staircases are in timber with timber hand rails, posts and top rail; Some of them have concrete stairs with timber hand rails, posts and top rail; very few residential units have concrete stairs with cast iron hand rails and timber posts and top rail.                                                                                                                                                                                                                                                                                                                                                                                                                                                                                                                                                                                                                                                                                                                                                                                                                                                                                                                                                                                                                                                                                                                                                                                                                                                                                                                                                                                                     |
| 7.5 | Openings             | Rectangular openings with a pair of timber framed and glass shutters opening to the inside and the other pair opening to the outside; 2 shutter and 4 shutter                                                                                                                                                                                                                                                                                                                                                                                                                                                                                                                                                                                                                                                                                                                                                                                                                                                                                                                                                                                                                                                                                                                                                                                                                                                                                                                                                                                                                                                                                                               |