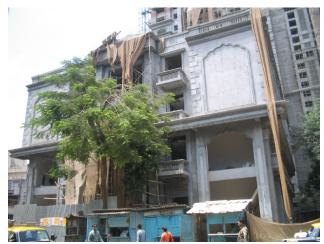

| 470  | SWAMI PREMPURI ASHRA                 | AM TRUST BUILDING                                                                  |
|------|--------------------------------------|------------------------------------------------------------------------------------|
|      |                                      | Flooring                                                                           |
|      |                                      | Minton tiles on ground floor of the longer wing and the corner wing and            |
|      |                                      | granite flooring in the shorter wing; First floor has minton tiles and all other   |
|      |                                      | floors have ceramic tiles                                                          |
|      |                                      | Staircases                                                                         |
|      |                                      | 2 reinforced concrete staircases have wooden hand rails and posts                  |
| 7.9  | Interiors(Movable&Immovable)         | Windows on the rear side has exposed stone sills, patterns created by              |
|      |                                      | minton tiles on the first floor, Collection of paintings and old furniture, carved |
|      |                                      | stone hand rails                                                                   |
| 7.10 | Compound/Fence/Gate                  | Brick wall on 2 sides, no compound wall on the side of the roads                   |
| 7.11 | Curtilege/ Unbuilt space/out         | No outbuildings on the site                                                        |
|      | buildings/landscape                  |                                                                                    |
|      |                                      |                                                                                    |
| 8.0  |                                      | SERVICES & UTILITIES                                                               |
| 8.1  | Lighting                             | Tube lights and bulbs inside offices and residences                                |
| 8.2  | Ventilation                          | Arched Glass ventilators above the windows                                         |
| 8.3  | Electricity                          | BEST                                                                               |
| 8.4  | Water Supply                         | BMC                                                                                |
| 8.5  | Drainage (Plumbing and sanitatition) | Rain water pipes and drainage pipes running along the rear face of the             |
|      |                                      | building, water pipes running along the façade facing the main roads.              |
|      |                                      | Waterpipes piercing through the ventilators and round opening above the            |
|      |                                      | windows                                                                            |
| 8.6  | Fire Precaution                      | No precautions taken                                                               |
| 8.7  | Other (HVAC/BMC/Security             | Entrance manned by security guard                                                  |
|      | Systems)                             |                                                                                    |
|      |                                      |                                                                                    |
| 9.0  |                                      | CONDITION                                                                          |
| 9.1  | Plinth                               | No damage of plinth observed                                                       |
| 9.2  | Walls                                | Discoloration of stone on all facades, flaking and efflorescence of stone,         |
|      |                                      | dampness on walls, dry moss mainly on the corner façade, dry moss on the           |
|      |                                      | front and side facades                                                             |
| 9.3  | Floor                                | No damage of minton tiles inside rooms and stone slabs in balconies                |
|      |                                      | recorded                                                                           |
| 9.4  | Stairs                               | The reinforced concrete staircase is in good condition                             |
| 9.5  | Openings                             | No damage of glass panels observed                                                 |
| 9.6  | Roofing                              | Mangalore tiles are in visually good condition, rafters and boards are in good     |
|      |                                      | condition                                                                          |
| 9.7  | Articulation & Finishes              | Dry moss on articulation in stone                                                  |
| 9.8  | Services                             | Leakage of drainage pipes on the South facade                                      |
| 9.9  | Outbuildings                         | No outbuildings in the compound                                                    |
| 9.10 | Overall Condition                    | Fair Maintenance level Irregular                                                   |
|      |                                      |                                                                                    |
| 10.0 |                                      | TRANSFORMATION                                                                     |
| 10.1 | Form                                 | 4 floors have been added to the originally G+1 structure. The original             |
|      |                                      | structure had a pitched roof with mangalore tiles which was demolished for         |
|      |                                      | the addition. RCC Columns have been erected on all 4 sides of the building         |
|      |                                      | for the construction of the upper floors. The columns blocks the view of the       |
|      |                                      | original building. The addition of floors destroys the propotion of the original   |
|      |                                      | building;                                                                          |

| 470  | SWAMI PREMPURI ASHRA    | AM TRUST BUILDING                                                                                                                                                                                                                                                                                                                                                                                                                                                                                                                                                                                                             |
|------|-------------------------|-------------------------------------------------------------------------------------------------------------------------------------------------------------------------------------------------------------------------------------------------------------------------------------------------------------------------------------------------------------------------------------------------------------------------------------------------------------------------------------------------------------------------------------------------------------------------------------------------------------------------------|
| 10.2 | Structure               | Columns have been erected on all 4 sides of the building for the construction of the 2 <sup>nd</sup> , 3 <sup>rd</sup> , 4 <sup>th</sup> and 5 <sup>th</sup> floors. The structure has changed from G+1 to a G+5 structure                                                                                                                                                                                                                                                                                                                                                                                                    |
| 10.3 | Articulation & Finishes | The exterior enveloping of the building in a ghastly pink coloured RCC frame with pseudo revivalist arched concrete frames is a most insensitive addition. However, what needs to be preserved, are the stone ashlar masonry of the original building and its decorative balusters, arched window openings and interior Minton tiles.                                                                                                                                                                                                                                                                                         |
| 11.0 |                         | DP REMARKS/PERCEIVED THREATS                                                                                                                                                                                                                                                                                                                                                                                                                                                                                                                                                                                                  |
| 11.0 |                         | BI REMARKON ERGENED TIMENTO                                                                                                                                                                                                                                                                                                                                                                                                                                                                                                                                                                                                   |
| 12.0 |                         | ADDITIONAL NOTES/REFERENCES/DOCUMENTS AVAILABLE/RECOMMENDATIONS & SUGGESTIONS FOR IMPLEMENTATION There was a single staircase in wood (demolished during the extention) for the original building which was at the center of the longer wing of the building and was accessed from within the building. The original building had a pitched roof with Mangalore tiles. The rounded corner of the building had separate sloping roof.                                                                                                                                                                                          |
| 12.1 | Historical Background   | The building was built by Maharaja of Indore as his guest house. The Maharaja fell in love with Mrs. Bawla and arranged four of his people to murder Mr. Bawla. These people stayed in the first floor of the guest house and killed Mr. Bawla near Hanging gardens. This later on became a court case. After this incident nobody stayed in this building for long till 1936. The building originally had a ground floor and first floor. Later on 4 storeys were added demolishing the sloping roof with mangalore pattern tiles on it. The round corner of the building joining the two wings had a separate sloping roof. |