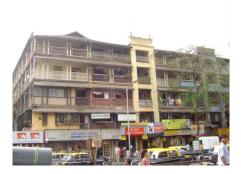

| Common Ref no: 2005/GII/470  Card No. 154  Ward (Part) D Ward (Part II)  CS No. 418  Plot Area 917.05 sq m  B U Area NA  Date 9th February 05  Record by Malini Rajalakshmi  Review by Sheetal Gandhi | TUINATH MARO              |
|-------------------------------------------------------------------------------------------------------------------------------------------------------------------------------------------------------|---------------------------|
| Plot Area 917.05 sq m B U Area NA Date 9th February 05 Record by Malini Rajalakshmi                                                                                                                   | U.NATH WARO               |
| Plot Area 917.05 sq m B U Area NA Date 9th February 05 Record by Malini Rajalakshmi                                                                                                                   | MATH MARO 5               |
| Plot Area 917.05 sq m B U Area NA Date 9th February 05 Record by Malini Rajalakshmi                                                                                                                   | 7 700                     |
| B U Area NA  Date 9th February 05  Record by Malini Rajalakshmi                                                                                                                                       |                           |
| Date 9th February 05 Record by Malini Rajalakshmi                                                                                                                                                     | 311 115                   |
| Record by Malini Rajalakshmi                                                                                                                                                                          |                           |
|                                                                                                                                                                                                       | 8 <b>/ 1</b>              |
| Review by Sheetal Gandhi                                                                                                                                                                              | N.S. PATKAR WARC          |
| 1                                                                                                                                                                                                     | OATKAR ROAD               |
| Int MR Ext MR                                                                                                                                                                                         | N.S. IGHE                 |
| Photo Ref 470a – 470                                                                                                                                                                                  |                           |
| 1.0 DENOMINATION                                                                                                                                                                                      |                           |
| 1.1 Name of Premises Swami Prempuri Ashram Trust Building                                                                                                                                             |                           |
| 1.2 Earlier Name Aurora House                                                                                                                                                                         |                           |
| 1.3 Built In 1930 Extension Date(if any): 2 <sup>nd</sup> and 3 <sup>rd</sup> floors ad                                                                                                               | Ided in 1975, 4th and 5th |
| added in 1980s                                                                                                                                                                                        |                           |
|                                                                                                                                                                                                       |                           |
| 2.0 ACCESS ROADS                                                                                                                                                                                      |                           |
| 2.1 Main N S Patkar Marg (Hughes Road)                                                                                                                                                                |                           |
| 2.2 Subsidiary Babulnath Marg                                                                                                                                                                         |                           |
|                                                                                                                                                                                                       |                           |
| 3.0 OWNERSHIP PATTERN                                                                                                                                                                                 |                           |
| 3.1 Present Trust [Prempuri Ashram Trust]                                                                                                                                                             |                           |
| 3.2 Past Private[ Maharaja of Indore]                                                                                                                                                                 |                           |
| 3.3 Status Tenanted                                                                                                                                                                                   |                           |
|                                                                                                                                                                                                       |                           |
| 4.0 USE                                                                                                                                                                                               |                           |
| 4.1 Present Residence on first floor, Offices on all other floors.                                                                                                                                    |                           |
| 4.2 Past Guest house                                                                                                                                                                                  |                           |
| 4.3 Usage Commercial and residential                                                                                                                                                                  |                           |
|                                                                                                                                                                                                       |                           |
| 5.0 SIGNIFICANCE & VALUE CLASSIFICATION                                                                                                                                                               | O N                       |
| 5.1 Townscape(Natural/Manmade) A striking corner building at the junction of N S Pa                                                                                                                   |                           |
| Marg , the Ashram stands opposite to the subsidi                                                                                                                                                      |                           |
| Kareghat colony on Babulnath marg and the Parsi t                                                                                                                                                     | ,                         |
| Marg. Accessed well by BEST buses , close to Cha                                                                                                                                                      |                           |
| the building has a highly ornate façade in buff basal                                                                                                                                                 |                           |
| 5.3 Architectural Description Planning                                                                                                                                                                |                           |
| Designed as a corner building, it has a long wing alc                                                                                                                                                 | ong the N S Patkar Marg   |
| and a shorter wing along the Babulnath Marg both c                                                                                                                                                    |                           |
| floor has main entry at the corner marked by a circul                                                                                                                                                 |                           |
| projecting out at the first floor. This balcony is flanke                                                                                                                                             | ed by 2 smaller circular  |
| balconies on both sides. The main staircase is on th                                                                                                                                                  |                           |
| accessed from the Babulnath Marg. There are two e                                                                                                                                                     |                           |
| Patkar Marg – a subsidiary entrance gate leading to                                                                                                                                                   |                           |
| from the South façade of the building and is a minor                                                                                                                                                  |                           |
| the North end of the longer wing.                                                                                                                                                                     |                           |
|                                                                                                                                                                                                       |                           |

| 471 | KHAREGHAT COLONY     |                                                                                                                                                                                                                                                                                                                                                                                                                                                                                                                                                                                                                                                                                                                                                                                                                                                                                                                                                                                                                                                                                                                                                                                                                                                                                                                                                                                                                                                                                                                                                                                                                                                                             |
|-----|----------------------|-----------------------------------------------------------------------------------------------------------------------------------------------------------------------------------------------------------------------------------------------------------------------------------------------------------------------------------------------------------------------------------------------------------------------------------------------------------------------------------------------------------------------------------------------------------------------------------------------------------------------------------------------------------------------------------------------------------------------------------------------------------------------------------------------------------------------------------------------------------------------------------------------------------------------------------------------------------------------------------------------------------------------------------------------------------------------------------------------------------------------------------------------------------------------------------------------------------------------------------------------------------------------------------------------------------------------------------------------------------------------------------------------------------------------------------------------------------------------------------------------------------------------------------------------------------------------------------------------------------------------------------------------------------------------------|
| 5.3 | Intrinsic            | living room, 4 bed rooms and a toilet. The Dining and kitchen on the rear side is planned in such a way that it creates a court in the centre. A fire escape staircase in the rear accessed from a common lobby of the 2 flats runs throughout from top to Ground floor. One of the buildings in the first row has a striking elevation with the main entrance marked with 4 columns at the centre of which is the rectangular door crowned with a semicircular ventilator. The living rooms have bay windows. This building is said to be the first building, which was constructed in the site.  Most of the other units have a central staircase leading to two wings on either side. Some others have the staircase on one end and residential wing on the other end. Most of the bedrooms in the residential units have bay windows. There is also another single storeyed old structure called the Rawan Bunglies with 5 rooms in a row with attached toilets and kitchen. The dead bodies of the Parsees were taken to this place before taking to the Tower of Silence. The Tower of silence stands at the highest point of the site away from the residential units by a huge garden. It is marked by an entrance gate.  Stylistic Classification  Built in the Colonial hybrid style, the building is characterised by sloping Mangalore tiled roofs, verandahs with timber balusters, pilasters in stucco plaster, rectangular and semi-circular arched openings with fanlights, Tuscan columns and decorative gables with rose windows.  Character Defining Elements  External  Wooden brackets, bay windows, gables, chimney, fire escape stair case, circular |
|     |                      | windows in the front façade, decorative cornices, projecting and recessed balconies, rectangular windows with keystones in the center, arched openings Internal  Timber staircases with decorative newel posts, pitched roof supported on timber trusses, verandahs with timber railings and trellises and in filled timber louvers,                                                                                                                                                                                                                                                                                                                                                                                                                                                                                                                                                                                                                                                                                                                                                                                                                                                                                                                                                                                                                                                                                                                                                                                                                                                                                                                                        |
| 5.4 | Value Classification | Existing Grade: Grade III Recommended Grade: Grade II B A(arc),B(per),B(des),C(seh),G(grp),E,F                                                                                                                                                                                                                                                                                                                                                                                                                                                                                                                                                                                                                                                                                                                                                                                                                                                                                                                                                                                                                                                                                                                                                                                                                                                                                                                                                                                                                                                                                                                                                                              |
| 6.0 |                      | TOPOGRAPHY                                                                                                                                                                                                                                                                                                                                                                                                                                                                                                                                                                                                                                                                                                                                                                                                                                                                                                                                                                                                                                                                                                                                                                                                                                                                                                                                                                                                                                                                                                                                                                                                                                                                  |
| 6.1 | Floors               | Museum has G+1 Raawan Bunglies has Ground floor Most of the residential units have G+ 2; some have G+1; and some have G+3                                                                                                                                                                                                                                                                                                                                                                                                                                                                                                                                                                                                                                                                                                                                                                                                                                                                                                                                                                                                                                                                                                                                                                                                                                                                                                                                                                                                                                                                                                                                                   |
| 7.0 |                      | CONSTRUCTION                                                                                                                                                                                                                                                                                                                                                                                                                                                                                                                                                                                                                                                                                                                                                                                                                                                                                                                                                                                                                                                                                                                                                                                                                                                                                                                                                                                                                                                                                                                                                                                                                                                                |
| 7.1 | Plinth               | Most of the residential units and Raawan bunglies have masonry plinth is in grey basalt stone                                                                                                                                                                                                                                                                                                                                                                                                                                                                                                                                                                                                                                                                                                                                                                                                                                                                                                                                                                                                                                                                                                                                                                                                                                                                                                                                                                                                                                                                                                                                                                               |
| 7.2 | Walls                | Most of the old residential units are timber-framed structures with brick infill. The buildings constructed in 1900s have brick load bearing walls                                                                                                                                                                                                                                                                                                                                                                                                                                                                                                                                                                                                                                                                                                                                                                                                                                                                                                                                                                                                                                                                                                                                                                                                                                                                                                                                                                                                                                                                                                                          |
| 7.3 | Floor                | Jack arches are used for the flooring in most of the buildings.                                                                                                                                                                                                                                                                                                                                                                                                                                                                                                                                                                                                                                                                                                                                                                                                                                                                                                                                                                                                                                                                                                                                                                                                                                                                                                                                                                                                                                                                                                                                                                                                             |
| 7.4 | Stairs               | Most of the staircases are in timber with timber hand rails, posts and top rail; Some of them have concrete stairs with timber hand rails, posts and top rail; very few residential units have concrete stairs with cast iron hand rails and timber posts and top rail.                                                                                                                                                                                                                                                                                                                                                                                                                                                                                                                                                                                                                                                                                                                                                                                                                                                                                                                                                                                                                                                                                                                                                                                                                                                                                                                                                                                                     |
| 7.5 | Openings             | Rectangular openings with a pair of timber framed and glass shutters opening to the inside and the other pair opening to the outside; 2 shutter and 4 shutter                                                                                                                                                                                                                                                                                                                                                                                                                                                                                                                                                                                                                                                                                                                                                                                                                                                                                                                                                                                                                                                                                                                                                                                                                                                                                                                                                                                                                                                                                                               |