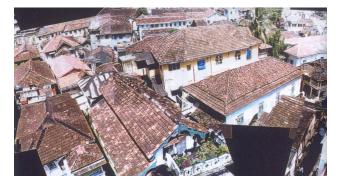

### 470 SWAMI PREMPURI ASHRAM TRUST BUILDING

| 471 | KHAREGHAT COLONY           |                                                                                                                |
|-----|----------------------------|----------------------------------------------------------------------------------------------------------------|
|     |                            | Common Ref no: 2005/GII/471                                                                                    |
|     | F F                        | Card No.155                                                                                                    |
|     | L CONTRACTOR L             | Ward (Part) D Ward (Part II)                                                                                   |
|     |                            | CS No. 434                                                                                                     |
|     |                            | Plot Area 44076.15 sq m                                                                                        |
|     |                            | B U Area NA                                                                                                    |
|     |                            | Date 8th February 05                                                                                           |
|     |                            | Record by Malini Rajalakshmi                                                                                   |
|     |                            | Review by Aishwarya Tipnis                                                                                     |
|     | ON                         | Int MR Ext MR                                                                                                  |
|     |                            | Photo Ref :471a- 471r                                                                                          |
| 1.0 |                            | DENOMINATION                                                                                                   |
| 1.1 | Name of Premises           | Khareghat colony                                                                                               |
| 1.2 | Earlier Name               | Khareghat colony                                                                                               |
| 1.4 | Built In                   | 1917 Extension Date(if any): NA                                                                                |
|     |                            |                                                                                                                |
| 2.0 |                            | ACCESS ROADS                                                                                                   |
| 2.1 | Main                       | N S Patkar Marg (Hughes Road)                                                                                  |
| 2.2 | Subsidiary                 | Babulnath Marg                                                                                                 |
|     |                            | -                                                                                                              |
| 3.0 |                            | OWNERSHIP PATTERN                                                                                              |
| 3.1 | Present                    | Trust (Bmbay Parsee Panchayat)                                                                                 |
| 3.2 | Past                       | Trust (Bombay Parsee Panchayat)                                                                                |
| 3.3 | Status                     | Tenanted                                                                                                       |
|     |                            |                                                                                                                |
| 4.0 |                            | USE                                                                                                            |
| 4.1 | Present                    | Residential                                                                                                    |
| 4.2 | Past                       | Residential                                                                                                    |
| 4.3 | Usage                      | Regular(Daily)                                                                                                 |
|     |                            |                                                                                                                |
| 5.0 |                            | SIGNIFICANCE & VALUE CLASSIFICATION                                                                            |
| 5.1 | Townscape(Natural/Manmade) | Amongst the first group housing schemes in Bombay, the Khareghat Colony,                                       |
|     |                            | with 29 residential units meant exclusively for the Parsees. Built at the important                            |
|     |                            | junction of Babulnath Road and NS Patkar Marg, on a sloping plot with                                          |
|     |                            | Babulnath Temple to the south and the Parsee Towers of Silence to the west.                                    |
|     |                            | The colony is characterised by the its modest scale of ground plus two storeyed                                |
|     | 1.111.1.15                 | units, along the slope of the site.                                                                            |
| 5.2 | Architectural Description  | Planning                                                                                                       |
|     |                            | The site has 2 main entrances, one from the Babulnath road marked by a                                         |
|     |                            | memorial erected for the Zorastrians and the second one from the NS Patkar                                     |
|     |                            | Marg marked by a statue of Muncherji Pestonji Khareghat who is said to have                                    |
|     |                            | gifted the site to the Parsee Panchayat. There is a side entrance for the people                               |
|     |                            | coming to the Tower of Silence. The site has residential units, a museum and                                   |
|     |                            | beyond it lie the Tower of silence.  The recidential units are two to three storage high. There are around ten |
|     |                            | The residential units are two to three storeys high. There are around ten                                      |
|     |                            | different typologies of units. One such typology which forms the front row along                               |
|     |                            | the N S Patkar Marg has 3 storeys with 3 flats on each side of the main                                        |
| L   | 1                          | staircase Each flat has recessed balconies in the front façade. Each flat has a                                |

| 471 | KHAREGHAT COLONY     |                                                                                                                                                                                                                                                                                                                                                                                                                                                                                                                                                                                                                                                                                                                                                                                                                                                                                                                                                                                                                                                                                                                                                                                                                                                                                                                                                                                                                                                                                                                                                                                                                                                                             |
|-----|----------------------|-----------------------------------------------------------------------------------------------------------------------------------------------------------------------------------------------------------------------------------------------------------------------------------------------------------------------------------------------------------------------------------------------------------------------------------------------------------------------------------------------------------------------------------------------------------------------------------------------------------------------------------------------------------------------------------------------------------------------------------------------------------------------------------------------------------------------------------------------------------------------------------------------------------------------------------------------------------------------------------------------------------------------------------------------------------------------------------------------------------------------------------------------------------------------------------------------------------------------------------------------------------------------------------------------------------------------------------------------------------------------------------------------------------------------------------------------------------------------------------------------------------------------------------------------------------------------------------------------------------------------------------------------------------------------------|
| 5.3 | Intrinsic            | living room, 4 bed rooms and a toilet. The Dining and kitchen on the rear side is planned in such a way that it creates a court in the centre. A fire escape staircase in the rear accessed from a common lobby of the 2 flats runs throughout from top to Ground floor. One of the buildings in the first row has a striking elevation with the main entrance marked with 4 columns at the centre of which is the rectangular door crowned with a semicircular ventilator. The living rooms have bay windows. This building is said to be the first building, which was constructed in the site.  Most of the other units have a central staircase leading to two wings on either side. Some others have the staircase on one end and residential wing on the other end. Most of the bedrooms in the residential units have bay windows. There is also another single storeyed old structure called the Rawan Bunglies with 5 rooms in a row with attached toilets and kitchen. The dead bodies of the Parsees were taken to this place before taking to the Tower of Silence. The Tower of silence stands at the highest point of the site away from the residential units by a huge garden. It is marked by an entrance gate.  Stylistic Classification  Built in the Colonial hybrid style, the building is characterised by sloping Mangalore tiled roofs, verandahs with timber balusters, pilasters in stucco plaster, rectangular and semi-circular arched openings with fanlights, Tuscan columns and decorative gables with rose windows.  Character Defining Elements  External  Wooden brackets, bay windows, gables, chimney, fire escape stair case, circular |
|     |                      | windows in the front façade, decorative cornices, projecting and recessed balconies, rectangular windows with keystones in the center, arched openings Internal  Timber staircases with decorative newel posts, pitched roof supported on timber trusses, verandahs with timber railings and trellises and in filled timber louvers,                                                                                                                                                                                                                                                                                                                                                                                                                                                                                                                                                                                                                                                                                                                                                                                                                                                                                                                                                                                                                                                                                                                                                                                                                                                                                                                                        |
| 5.4 | Value Classification | Existing Grade: Grade III Recommended Grade: Grade II B A(arc),B(per),B(des),C(seh),G(grp),E,F                                                                                                                                                                                                                                                                                                                                                                                                                                                                                                                                                                                                                                                                                                                                                                                                                                                                                                                                                                                                                                                                                                                                                                                                                                                                                                                                                                                                                                                                                                                                                                              |
| 6.0 |                      | TOPOGRAPHY                                                                                                                                                                                                                                                                                                                                                                                                                                                                                                                                                                                                                                                                                                                                                                                                                                                                                                                                                                                                                                                                                                                                                                                                                                                                                                                                                                                                                                                                                                                                                                                                                                                                  |
| 6.1 | Floors               | Museum has G+1 Raawan Bunglies has Ground floor Most of the residential units have G+ 2; some have G+1; and some have G+3                                                                                                                                                                                                                                                                                                                                                                                                                                                                                                                                                                                                                                                                                                                                                                                                                                                                                                                                                                                                                                                                                                                                                                                                                                                                                                                                                                                                                                                                                                                                                   |
| 7.0 |                      | CONSTRUCTION                                                                                                                                                                                                                                                                                                                                                                                                                                                                                                                                                                                                                                                                                                                                                                                                                                                                                                                                                                                                                                                                                                                                                                                                                                                                                                                                                                                                                                                                                                                                                                                                                                                                |
| 7.1 | Plinth               | Most of the residential units and Raawan bunglies have masonry plinth is in grey basalt stone                                                                                                                                                                                                                                                                                                                                                                                                                                                                                                                                                                                                                                                                                                                                                                                                                                                                                                                                                                                                                                                                                                                                                                                                                                                                                                                                                                                                                                                                                                                                                                               |
| 7.2 | Walls                | Most of the old residential units are timber-framed structures with brick infill. The buildings constructed in 1900s have brick load bearing walls                                                                                                                                                                                                                                                                                                                                                                                                                                                                                                                                                                                                                                                                                                                                                                                                                                                                                                                                                                                                                                                                                                                                                                                                                                                                                                                                                                                                                                                                                                                          |
| 7.3 | Floor                | Jack arches are used for the flooring in most of the buildings.                                                                                                                                                                                                                                                                                                                                                                                                                                                                                                                                                                                                                                                                                                                                                                                                                                                                                                                                                                                                                                                                                                                                                                                                                                                                                                                                                                                                                                                                                                                                                                                                             |
| 7.4 | Stairs               | Most of the staircases are in timber with timber hand rails, posts and top rail; Some of them have concrete stairs with timber hand rails, posts and top rail; very few residential units have concrete stairs with cast iron hand rails and timber posts and top rail.                                                                                                                                                                                                                                                                                                                                                                                                                                                                                                                                                                                                                                                                                                                                                                                                                                                                                                                                                                                                                                                                                                                                                                                                                                                                                                                                                                                                     |
| 7.5 | Openings             | Rectangular openings with a pair of timber framed and glass shutters opening to the inside and the other pair opening to the outside; 2 shutter and 4 shutter                                                                                                                                                                                                                                                                                                                                                                                                                                                                                                                                                                                                                                                                                                                                                                                                                                                                                                                                                                                                                                                                                                                                                                                                                                                                                                                                                                                                                                                                                                               |