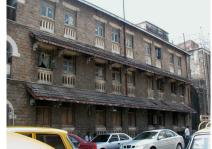

| Common Ref no: 2005/GII/470  Card No. 154  Ward (Part) D Ward (Part II)  CS No. 418  Plot Area 917.05 sq m  B U Area NA  Date 9th February 05  Record by Malini Rajalakshmi  Review by Sheetal Gandhi | TUINATH MARO              |
|-------------------------------------------------------------------------------------------------------------------------------------------------------------------------------------------------------|---------------------------|
| Plot Area 917.05 sq m B U Area NA Date 9th February 05 Record by Malini Rajalakshmi                                                                                                                   | U.NATH WARO               |
| Plot Area 917.05 sq m B U Area NA Date 9th February 05 Record by Malini Rajalakshmi                                                                                                                   | MATH MARO 5               |
| Plot Area 917.05 sq m B U Area NA Date 9th February 05 Record by Malini Rajalakshmi                                                                                                                   | 7 700                     |
| B U Area NA  Date 9th February 05  Record by Malini Rajalakshmi                                                                                                                                       |                           |
| Date 9th February 05 Record by Malini Rajalakshmi                                                                                                                                                     | 311 115                   |
| Record by Malini Rajalakshmi                                                                                                                                                                          |                           |
|                                                                                                                                                                                                       | 8 <b>/ 1</b>              |
| Review by Sheetal Gandhi                                                                                                                                                                              | N.S. PATKAR WARC          |
| 1                                                                                                                                                                                                     | OATKAR ROAD               |
| Int MR Ext MR                                                                                                                                                                                         | N.S. IGHE                 |
| Photo Ref 470a – 470                                                                                                                                                                                  |                           |
| 1.0 DENOMINATION                                                                                                                                                                                      |                           |
| 1.1 Name of Premises Swami Prempuri Ashram Trust Building                                                                                                                                             |                           |
| 1.2 Earlier Name Aurora House                                                                                                                                                                         |                           |
| 1.3 Built In 1930 Extension Date(if any): 2 <sup>nd</sup> and 3 <sup>rd</sup> floors ad                                                                                                               | Ided in 1975, 4th and 5th |
| added in 1980s                                                                                                                                                                                        |                           |
|                                                                                                                                                                                                       |                           |
| 2.0 ACCESS ROADS                                                                                                                                                                                      |                           |
| 2.1 Main N S Patkar Marg (Hughes Road)                                                                                                                                                                |                           |
| 2.2 Subsidiary Babulnath Marg                                                                                                                                                                         |                           |
|                                                                                                                                                                                                       |                           |
| 3.0 OWNERSHIP PATTERN                                                                                                                                                                                 |                           |
| 3.1 Present Trust [Prempuri Ashram Trust]                                                                                                                                                             |                           |
| 3.2 Past Private[ Maharaja of Indore]                                                                                                                                                                 |                           |
| 3.3 Status Tenanted                                                                                                                                                                                   |                           |
|                                                                                                                                                                                                       |                           |
| 4.0 USE                                                                                                                                                                                               |                           |
| 4.1 Present Residence on first floor, Offices on all other floors.                                                                                                                                    |                           |
| 4.2 Past Guest house                                                                                                                                                                                  |                           |
| 4.3 Usage Commercial and residential                                                                                                                                                                  |                           |
|                                                                                                                                                                                                       |                           |
| 5.0 SIGNIFICANCE & VALUE CLASSIFICATION                                                                                                                                                               | O N                       |
| 5.1 Townscape(Natural/Manmade) A striking corner building at the junction of N S Pa                                                                                                                   |                           |
| Marg , the Ashram stands opposite to the subsidi                                                                                                                                                      |                           |
| Kareghat colony on Babulnath marg and the Parsi t                                                                                                                                                     | ,                         |
| Marg. Accessed well by BEST buses , close to Cha                                                                                                                                                      |                           |
| the building has a highly ornate façade in buff basal                                                                                                                                                 |                           |
| 5.3 Architectural Description Planning                                                                                                                                                                |                           |
| Designed as a corner building, it has a long wing alc                                                                                                                                                 | ong the N S Patkar Marg   |
| and a shorter wing along the Babulnath Marg both c                                                                                                                                                    |                           |
| floor has main entry at the corner marked by a circul                                                                                                                                                 |                           |
| projecting out at the first floor. This balcony is flanke                                                                                                                                             | ed by 2 smaller circular  |
| balconies on both sides. The main staircase is on th                                                                                                                                                  |                           |
| accessed from the Babulnath Marg. There are two e                                                                                                                                                     |                           |
| Patkar Marg – a subsidiary entrance gate leading to                                                                                                                                                   |                           |
| from the South façade of the building and is a minor                                                                                                                                                  |                           |
| the North end of the longer wing.                                                                                                                                                                     |                           |
|                                                                                                                                                                                                       |                           |

| 470 | SWAMI PREMPURI ASHR  | AM TRUST BUILDING                                                                                                                                                                                                                                                                                                                                                                                                                                                                                                                                                                                                              |
|-----|----------------------|--------------------------------------------------------------------------------------------------------------------------------------------------------------------------------------------------------------------------------------------------------------------------------------------------------------------------------------------------------------------------------------------------------------------------------------------------------------------------------------------------------------------------------------------------------------------------------------------------------------------------------|
|     |                      | Stylistic Classification                                                                                                                                                                                                                                                                                                                                                                                                                                                                                                                                                                                                       |
|     |                      | The original building was a Neo Classical Basalt stone structure of the early                                                                                                                                                                                                                                                                                                                                                                                                                                                                                                                                                  |
|     |                      | 20th century. This however has been virtually encased with an RCC framed                                                                                                                                                                                                                                                                                                                                                                                                                                                                                                                                                       |
|     |                      | structure of a mid 20th century revivalist genre with pseudo Islamic arch                                                                                                                                                                                                                                                                                                                                                                                                                                                                                                                                                      |
|     |                      | profiles, floret motifs and such revivalist motifs in cement concrete.                                                                                                                                                                                                                                                                                                                                                                                                                                                                                                                                                         |
| 5.4 | Intrinsic            | Character Defining Elements                                                                                                                                                                                                                                                                                                                                                                                                                                                                                                                                                                                                    |
|     |                      | Internal                                                                                                                                                                                                                                                                                                                                                                                                                                                                                                                                                                                                                       |
|     |                      | Half louvred and half paneled doors, Minton tiles on floors, Carved stone hand rails                                                                                                                                                                                                                                                                                                                                                                                                                                                                                                                                           |
|     |                      | External                                                                                                                                                                                                                                                                                                                                                                                                                                                                                                                                                                                                                       |
|     |                      | The longer wing facing the N S Patkar Marg has five semicircular decoratiive arches on the ground floor with 2 windows, each one flanked by 2 pillars on either side with circular openings above each. There is a minor entrance from N S Patkar Marg crowned by a triangular pediment carved in stone. The first floor has rectangular windows decorated with carvings in stone above. The main entry to the building from the corner is flanked by a double shutter full window on either side. The first floor balcony has stone hand rails and 2 small circular balconies resting on heavily carved stone beams on either |
|     |                      | side, above the full window. The other floors have simple rectangular                                                                                                                                                                                                                                                                                                                                                                                                                                                                                                                                                          |
|     |                      | windows along the long and short wing. The corner façade has single shutter                                                                                                                                                                                                                                                                                                                                                                                                                                                                                                                                                    |
|     |                      | windows flanked by decorative columns.                                                                                                                                                                                                                                                                                                                                                                                                                                                                                                                                                                                         |
| 5.5 | Value Classification | Existing Grade: Grade III Recommended Grade: to be deleted                                                                                                                                                                                                                                                                                                                                                                                                                                                                                                                                                                     |
| 5.5 |                      | E, I(sec), G(grp)                                                                                                                                                                                                                                                                                                                                                                                                                                                                                                                                                                                                              |
|     |                      | 7 (***)7 **(3)*/                                                                                                                                                                                                                                                                                                                                                                                                                                                                                                                                                                                                               |
| 6.0 |                      | TOPOGRAPHY                                                                                                                                                                                                                                                                                                                                                                                                                                                                                                                                                                                                                     |
| 6.1 | Floors               | Ground + 5 floors                                                                                                                                                                                                                                                                                                                                                                                                                                                                                                                                                                                                              |
| 7.0 |                      | CONSTRUCTION                                                                                                                                                                                                                                                                                                                                                                                                                                                                                                                                                                                                                   |
| 7.1 | Plinth               | 1 ft high masonry plinth in buff basalt stone                                                                                                                                                                                                                                                                                                                                                                                                                                                                                                                                                                                  |
| 7.2 | Walls                | External wall in brick with buff basalt stone facing, Internal walls in brick                                                                                                                                                                                                                                                                                                                                                                                                                                                                                                                                                  |
| 7.3 | Floor                | Brick coba on timber boardings resting on timber joists supported by timber beams which has steel sections on both sides; Balconies on the first floor has stone floor.                                                                                                                                                                                                                                                                                                                                                                                                                                                        |
|     |                      | Original Minton tile flooring survives on the lower floor.                                                                                                                                                                                                                                                                                                                                                                                                                                                                                                                                                                     |
| 7.4 | Stairs               | Two stair cases in reinforced concrete, one accessed from the N S Patkar                                                                                                                                                                                                                                                                                                                                                                                                                                                                                                                                                       |
|     |                      | Marg and the other accessed from the Babulnath marg.                                                                                                                                                                                                                                                                                                                                                                                                                                                                                                                                                                           |
| 7.5 | Openings             | Pseudo Norman windows on the ground floor, rectangular windows with decoration above on the first floor, circular ventilators above windows on ground floor, Ventilators with wooden frame and glass panels above doors                                                                                                                                                                                                                                                                                                                                                                                                        |
|     |                      | and windows on the other floors.                                                                                                                                                                                                                                                                                                                                                                                                                                                                                                                                                                                               |
| 7.6 | Roofing              | Lime Concrete roof laid over timber boardings resting on timber joists                                                                                                                                                                                                                                                                                                                                                                                                                                                                                                                                                         |
| 7.5 |                      | supported by timber beams                                                                                                                                                                                                                                                                                                                                                                                                                                                                                                                                                                                                      |
| 7.7 | A.C. J.C.            |                                                                                                                                                                                                                                                                                                                                                                                                                                                                                                                                                                                                                                |
| 7.7 | Articulation         | Carvings on the Norman windows, decorative triangular pediment in stone over the subsidiary entrance, decorative concrete and stone handrails                                                                                                                                                                                                                                                                                                                                                                                                                                                                                  |
| 7.8 | Finishes             | Walls Buff basalt stone facing for the walls, Internal walls have white limewash                                                                                                                                                                                                                                                                                                                                                                                                                                                                                                                                               |