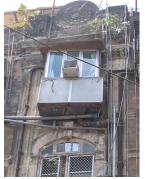

| 470  | SWAMI PREMPURI ASHRA                 | AM TRUST BUILDING                                                                  |
|------|--------------------------------------|------------------------------------------------------------------------------------|
|      |                                      | Flooring                                                                           |
|      |                                      | Minton tiles on ground floor of the longer wing and the corner wing and            |
|      |                                      | granite flooring in the shorter wing; First floor has minton tiles and all other   |
|      |                                      | floors have ceramic tiles                                                          |
|      |                                      | Staircases                                                                         |
|      |                                      | 2 reinforced concrete staircases have wooden hand rails and posts                  |
| 7.9  | Interiors(Movable&Immovable)         | Windows on the rear side has exposed stone sills, patterns created by              |
|      |                                      | minton tiles on the first floor, Collection of paintings and old furniture, carved |
|      |                                      | stone hand rails                                                                   |
| 7.10 | Compound/Fence/Gate                  | Brick wall on 2 sides, no compound wall on the side of the roads                   |
| 7.11 | Curtilege/ Unbuilt space/out         | No outbuildings on the site                                                        |
|      | buildings/landscape                  |                                                                                    |
|      |                                      |                                                                                    |
| 8.0  |                                      | SERVICES & UTILITIES                                                               |
| 8.1  | Lighting                             | Tube lights and bulbs inside offices and residences                                |
| 8.2  | Ventilation                          | Arched Glass ventilators above the windows                                         |
| 8.3  | Electricity                          | BEST                                                                               |
| 8.4  | Water Supply                         | BMC                                                                                |
| 8.5  | Drainage (Plumbing and sanitatition) | Rain water pipes and drainage pipes running along the rear face of the             |
|      |                                      | building, water pipes running along the façade facing the main roads.              |
|      |                                      | Waterpipes piercing through the ventilators and round opening above the            |
|      |                                      | windows                                                                            |
| 8.6  | Fire Precaution                      | No precautions taken                                                               |
| 8.7  | Other (HVAC/BMC/Security             | Entrance manned by security guard                                                  |
|      | Systems)                             |                                                                                    |
|      |                                      |                                                                                    |
| 9.0  |                                      | CONDITION                                                                          |
| 9.1  | Plinth                               | No damage of plinth observed                                                       |
| 9.2  | Walls                                | Discoloration of stone on all facades, flaking and efflorescence of stone,         |
|      |                                      | dampness on walls, dry moss mainly on the corner façade, dry moss on the           |
|      |                                      | front and side facades                                                             |
| 9.3  | Floor                                | No damage of minton tiles inside rooms and stone slabs in balconies                |
|      |                                      | recorded                                                                           |
| 9.4  | Stairs                               | The reinforced concrete staircase is in good condition                             |
| 9.5  | Openings                             | No damage of glass panels observed                                                 |
| 9.6  | Roofing                              | Mangalore tiles are in visually good condition, rafters and boards are in good     |
|      |                                      | condition                                                                          |
| 9.7  | Articulation & Finishes              | Dry moss on articulation in stone                                                  |
| 9.8  | Services                             | Leakage of drainage pipes on the South facade                                      |
| 9.9  | Outbuildings                         | No outbuildings in the compound                                                    |
| 9.10 | Overall Condition                    | Fair Maintenance level Irregular                                                   |
|      |                                      |                                                                                    |
| 10.0 |                                      | TRANSFORMATION                                                                     |
| 10.1 | Form                                 | 4 floors have been added to the originally G+1 structure. The original             |
|      |                                      | structure had a pitched roof with mangalore tiles which was demolished for         |
|      |                                      | the addition. RCC Columns have been erected on all 4 sides of the building         |
|      |                                      | for the construction of the upper floors. The columns blocks the view of the       |
|      |                                      | original building. The addition of floors destroys the propotion of the original   |
|      |                                      | building;                                                                          |

| 470  | SWAMI PREMPURI ASHRA    | AM TRUST BUILDING                                                                                                                                                                                                                                                                                                                                                                                                                                                                                                                                                                                                             |
|------|-------------------------|-------------------------------------------------------------------------------------------------------------------------------------------------------------------------------------------------------------------------------------------------------------------------------------------------------------------------------------------------------------------------------------------------------------------------------------------------------------------------------------------------------------------------------------------------------------------------------------------------------------------------------|
| 10.2 | Structure               | Columns have been erected on all 4 sides of the building for the construction of the 2 <sup>nd</sup> , 3 <sup>rd</sup> , 4 <sup>th</sup> and 5 <sup>th</sup> floors. The structure has changed from G+1 to a G+5 structure                                                                                                                                                                                                                                                                                                                                                                                                    |
| 10.3 | Articulation & Finishes | The exterior enveloping of the building in a ghastly pink coloured RCC frame with pseudo revivalist arched concrete frames is a most insensitive addition. However, what needs to be preserved, are the stone ashlar masonry of the original building and its decorative balusters, arched window openings and interior Minton tiles.                                                                                                                                                                                                                                                                                         |
| 11.0 |                         | DP REMARKS/PERCEIVED THREATS                                                                                                                                                                                                                                                                                                                                                                                                                                                                                                                                                                                                  |
| 11.0 |                         | BI REMARKON ERGENED TIMENTO                                                                                                                                                                                                                                                                                                                                                                                                                                                                                                                                                                                                   |
| 12.0 |                         | ADDITIONAL NOTES/REFERENCES/DOCUMENTS AVAILABLE/RECOMMENDATIONS & SUGGESTIONS FOR IMPLEMENTATION There was a single staircase in wood (demolished during the extention) for the original building which was at the center of the longer wing of the building and was accessed from within the building. The original building had a pitched roof with Mangalore tiles. The rounded corner of the building had separate sloping roof.                                                                                                                                                                                          |
| 12.1 | Historical Background   | The building was built by Maharaja of Indore as his guest house. The Maharaja fell in love with Mrs. Bawla and arranged four of his people to murder Mr. Bawla. These people stayed in the first floor of the guest house and killed Mr. Bawla near Hanging gardens. This later on became a court case. After this incident nobody stayed in this building for long till 1936. The building originally had a ground floor and first floor. Later on 4 storeys were added demolishing the sloping roof with mangalore pattern tiles on it. The round corner of the building joining the two wings had a separate sloping roof. |