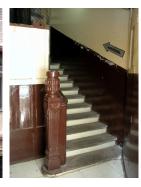

| 470 | SWAMI PREMPURI ASHR  | AM TRUST BUILDING                                                                                                                                                                                                                                                                                                                                                                                                                                                                                                                                                                                                              |
|-----|----------------------|--------------------------------------------------------------------------------------------------------------------------------------------------------------------------------------------------------------------------------------------------------------------------------------------------------------------------------------------------------------------------------------------------------------------------------------------------------------------------------------------------------------------------------------------------------------------------------------------------------------------------------|
|     |                      | Stylistic Classification                                                                                                                                                                                                                                                                                                                                                                                                                                                                                                                                                                                                       |
|     |                      | The original building was a Neo Classical Basalt stone structure of the early                                                                                                                                                                                                                                                                                                                                                                                                                                                                                                                                                  |
|     |                      | 20th century. This however has been virtually encased with an RCC framed                                                                                                                                                                                                                                                                                                                                                                                                                                                                                                                                                       |
|     |                      | structure of a mid 20th century revivalist genre with pseudo Islamic arch                                                                                                                                                                                                                                                                                                                                                                                                                                                                                                                                                      |
|     |                      | profiles, floret motifs and such revivalist motifs in cement concrete.                                                                                                                                                                                                                                                                                                                                                                                                                                                                                                                                                         |
| 5.4 | Intrinsic            | Character Defining Elements                                                                                                                                                                                                                                                                                                                                                                                                                                                                                                                                                                                                    |
|     |                      | Internal                                                                                                                                                                                                                                                                                                                                                                                                                                                                                                                                                                                                                       |
|     |                      | Half louvred and half paneled doors, Minton tiles on floors, Carved stone hand rails                                                                                                                                                                                                                                                                                                                                                                                                                                                                                                                                           |
|     |                      | External                                                                                                                                                                                                                                                                                                                                                                                                                                                                                                                                                                                                                       |
|     |                      | The longer wing facing the N S Patkar Marg has five semicircular decoratiive arches on the ground floor with 2 windows, each one flanked by 2 pillars on either side with circular openings above each. There is a minor entrance from N S Patkar Marg crowned by a triangular pediment carved in stone. The first floor has rectangular windows decorated with carvings in stone above. The main entry to the building from the corner is flanked by a double shutter full window on either side. The first floor balcony has stone hand rails and 2 small circular balconies resting on heavily carved stone beams on either |
|     |                      | side, above the full window. The other floors have simple rectangular                                                                                                                                                                                                                                                                                                                                                                                                                                                                                                                                                          |
|     |                      | windows along the long and short wing. The corner façade has single shutter                                                                                                                                                                                                                                                                                                                                                                                                                                                                                                                                                    |
|     |                      | windows flanked by decorative columns.                                                                                                                                                                                                                                                                                                                                                                                                                                                                                                                                                                                         |
| 5.5 | Value Classification | Existing Grade: Grade III Recommended Grade: to be deleted                                                                                                                                                                                                                                                                                                                                                                                                                                                                                                                                                                     |
| 5.5 |                      | E, I(sec), G(grp)                                                                                                                                                                                                                                                                                                                                                                                                                                                                                                                                                                                                              |
|     |                      | 7 (***)7 **(3)*/                                                                                                                                                                                                                                                                                                                                                                                                                                                                                                                                                                                                               |
| 6.0 |                      | TOPOGRAPHY                                                                                                                                                                                                                                                                                                                                                                                                                                                                                                                                                                                                                     |
| 6.1 | Floors               | Ground + 5 floors                                                                                                                                                                                                                                                                                                                                                                                                                                                                                                                                                                                                              |
| 7.0 |                      | CONSTRUCTION                                                                                                                                                                                                                                                                                                                                                                                                                                                                                                                                                                                                                   |
| 7.1 | Plinth               | 1 ft high masonry plinth in buff basalt stone                                                                                                                                                                                                                                                                                                                                                                                                                                                                                                                                                                                  |
| 7.2 | Walls                | External wall in brick with buff basalt stone facing, Internal walls in brick                                                                                                                                                                                                                                                                                                                                                                                                                                                                                                                                                  |
| 7.3 | Floor                | Brick coba on timber boardings resting on timber joists supported by timber beams which has steel sections on both sides; Balconies on the first floor has stone floor.                                                                                                                                                                                                                                                                                                                                                                                                                                                        |
|     |                      | Original Minton tile flooring survives on the lower floor.                                                                                                                                                                                                                                                                                                                                                                                                                                                                                                                                                                     |
| 7.4 | Stairs               | Two stair cases in reinforced concrete, one accessed from the N S Patkar                                                                                                                                                                                                                                                                                                                                                                                                                                                                                                                                                       |
|     |                      | Marg and the other accessed from the Babulnath marg.                                                                                                                                                                                                                                                                                                                                                                                                                                                                                                                                                                           |
| 7.5 | Openings             | Pseudo Norman windows on the ground floor, rectangular windows with decoration above on the first floor, circular ventilators above windows on ground floor, Ventilators with wooden frame and glass panels above doors                                                                                                                                                                                                                                                                                                                                                                                                        |
|     |                      | and windows on the other floors.                                                                                                                                                                                                                                                                                                                                                                                                                                                                                                                                                                                               |
| 7.6 | Roofing              | Lime Concrete roof laid over timber boardings resting on timber joists                                                                                                                                                                                                                                                                                                                                                                                                                                                                                                                                                         |
| 7.5 |                      | supported by timber beams                                                                                                                                                                                                                                                                                                                                                                                                                                                                                                                                                                                                      |
| 7.7 | A.C. J.C.            |                                                                                                                                                                                                                                                                                                                                                                                                                                                                                                                                                                                                                                |
| 7.7 | Articulation         | Carvings on the Norman windows, decorative triangular pediment in stone over the subsidiary entrance, decorative concrete and stone handrails                                                                                                                                                                                                                                                                                                                                                                                                                                                                                  |
| 7.8 | Finishes             | Walls Buff basalt stone facing for the walls, Internal walls have white limewash                                                                                                                                                                                                                                                                                                                                                                                                                                                                                                                                               |

| 470  | SWAMI PREMPURI ASHRA                 | AM TRUST BUILDING                                                                  |
|------|--------------------------------------|------------------------------------------------------------------------------------|
|      |                                      | Flooring                                                                           |
|      |                                      | Minton tiles on ground floor of the longer wing and the corner wing and            |
|      |                                      | granite flooring in the shorter wing; First floor has minton tiles and all other   |
|      |                                      | floors have ceramic tiles                                                          |
|      |                                      | Staircases                                                                         |
|      |                                      | 2 reinforced concrete staircases have wooden hand rails and posts                  |
| 7.9  | Interiors(Movable&Immovable)         | Windows on the rear side has exposed stone sills, patterns created by              |
|      |                                      | minton tiles on the first floor, Collection of paintings and old furniture, carved |
|      |                                      | stone hand rails                                                                   |
| 7.10 | Compound/Fence/Gate                  | Brick wall on 2 sides, no compound wall on the side of the roads                   |
| 7.11 | Curtilege/ Unbuilt space/out         | No outbuildings on the site                                                        |
|      | buildings/landscape                  |                                                                                    |
|      |                                      |                                                                                    |
| 8.0  |                                      | SERVICES & UTILITIES                                                               |
| 8.1  | Lighting                             | Tube lights and bulbs inside offices and residences                                |
| 8.2  | Ventilation                          | Arched Glass ventilators above the windows                                         |
| 8.3  | Electricity                          | BEST                                                                               |
| 8.4  | Water Supply                         | BMC                                                                                |
| 8.5  | Drainage (Plumbing and sanitatition) | Rain water pipes and drainage pipes running along the rear face of the             |
|      |                                      | building, water pipes running along the façade facing the main roads.              |
|      |                                      | Waterpipes piercing through the ventilators and round opening above the            |
|      |                                      | windows                                                                            |
| 8.6  | Fire Precaution                      | No precautions taken                                                               |
| 8.7  | Other (HVAC/BMC/Security             | Entrance manned by security guard                                                  |
|      | Systems)                             |                                                                                    |
|      |                                      |                                                                                    |
| 9.0  |                                      | CONDITION                                                                          |
| 9.1  | Plinth                               | No damage of plinth observed                                                       |
| 9.2  | Walls                                | Discoloration of stone on all facades, flaking and efflorescence of stone,         |
|      |                                      | dampness on walls, dry moss mainly on the corner façade, dry moss on the           |
|      |                                      | front and side facades                                                             |
| 9.3  | Floor                                | No damage of minton tiles inside rooms and stone slabs in balconies                |
|      |                                      | recorded                                                                           |
| 9.4  | Stairs                               | The reinforced concrete staircase is in good condition                             |
| 9.5  | Openings                             | No damage of glass panels observed                                                 |
| 9.6  | Roofing                              | Mangalore tiles are in visually good condition, rafters and boards are in good     |
|      |                                      | condition                                                                          |
| 9.7  | Articulation & Finishes              | Dry moss on articulation in stone                                                  |
| 9.8  | Services                             | Leakage of drainage pipes on the South facade                                      |
| 9.9  | Outbuildings                         | No outbuildings in the compound                                                    |
| 9.10 | Overall Condition                    | Fair Maintenance level Irregular                                                   |
|      |                                      |                                                                                    |
| 10.0 |                                      | TRANSFORMATION                                                                     |
| 10.1 | Form                                 | 4 floors have been added to the originally G+1 structure. The original             |
|      |                                      | structure had a pitched roof with mangalore tiles which was demolished for         |
|      |                                      | the addition. RCC Columns have been erected on all 4 sides of the building         |
|      |                                      | for the construction of the upper floors. The columns blocks the view of the       |
|      |                                      | original building. The addition of floors destroys the propotion of the original   |
|      |                                      | building;                                                                          |