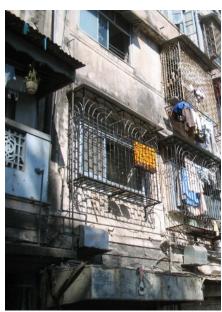

| Common Ref no: 2005/GII/470  Card No. 154  Ward (Part) D Ward (Part II)  CS No. 418  Plot Area 917.05 sq m  B U Area NA  Date 9th February 05  Record by Malini Rajalakshmi  Review by Sheetal Gandhi | TUINATH MARO              |
|-------------------------------------------------------------------------------------------------------------------------------------------------------------------------------------------------------|---------------------------|
| Plot Area 917.05 sq m B U Area NA Date 9th February 05 Record by Malini Rajalakshmi                                                                                                                   | U.NATH WARO               |
| Plot Area 917.05 sq m B U Area NA Date 9th February 05 Record by Malini Rajalakshmi                                                                                                                   | MATH MARO 5               |
| Plot Area 917.05 sq m B U Area NA Date 9th February 05 Record by Malini Rajalakshmi                                                                                                                   | 7 700                     |
| B U Area NA  Date 9th February 05  Record by Malini Rajalakshmi                                                                                                                                       |                           |
| Date 9th February 05 Record by Malini Rajalakshmi                                                                                                                                                     | 311 115                   |
| Record by Malini Rajalakshmi                                                                                                                                                                          |                           |
|                                                                                                                                                                                                       | 8 <b>/ 1</b>              |
| Review by Sheetal Gandhi                                                                                                                                                                              | N.S. PATKAR WARC          |
| 1                                                                                                                                                                                                     | OATKAR ROAD               |
| Int MR Ext MR                                                                                                                                                                                         | N.S. IGHE                 |
| Photo Ref 470a – 470                                                                                                                                                                                  |                           |
| 1.0 DENOMINATION                                                                                                                                                                                      |                           |
| 1.1 Name of Premises Swami Prempuri Ashram Trust Building                                                                                                                                             |                           |
| 1.2 Earlier Name Aurora House                                                                                                                                                                         |                           |
| 1.3 Built In 1930 Extension Date(if any): 2 <sup>nd</sup> and 3 <sup>rd</sup> floors ad                                                                                                               | Ided in 1975, 4th and 5th |
| added in 1980s                                                                                                                                                                                        |                           |
|                                                                                                                                                                                                       |                           |
| 2.0 ACCESS ROADS                                                                                                                                                                                      |                           |
| 2.1 Main N S Patkar Marg (Hughes Road)                                                                                                                                                                |                           |
| 2.2 Subsidiary Babulnath Marg                                                                                                                                                                         |                           |
|                                                                                                                                                                                                       |                           |
| 3.0 OWNERSHIP PATTERN                                                                                                                                                                                 |                           |
| 3.1 Present Trust [Prempuri Ashram Trust]                                                                                                                                                             |                           |
| 3.2 Past Private[ Maharaja of Indore]                                                                                                                                                                 |                           |
| 3.3 Status Tenanted                                                                                                                                                                                   |                           |
|                                                                                                                                                                                                       |                           |
| 4.0 USE                                                                                                                                                                                               |                           |
| 4.1 Present Residence on first floor, Offices on all other floors.                                                                                                                                    |                           |
| 4.2 Past Guest house                                                                                                                                                                                  |                           |
| 4.3 Usage Commercial and residential                                                                                                                                                                  |                           |
|                                                                                                                                                                                                       |                           |
| 5.0 SIGNIFICANCE & VALUE CLASSIFICATION                                                                                                                                                               | O N                       |
| 5.1 Townscape(Natural/Manmade) A striking corner building at the junction of N S Pa                                                                                                                   |                           |
| Marg , the Ashram stands opposite to the subsidi                                                                                                                                                      |                           |
| Kareghat colony on Babulnath marg and the Parsi t                                                                                                                                                     | ,                         |
| Marg. Accessed well by BEST buses , close to Cha                                                                                                                                                      |                           |
| the building has a highly ornate façade in buff basal                                                                                                                                                 |                           |
| 5.3 Architectural Description Planning                                                                                                                                                                |                           |
| Designed as a corner building, it has a long wing alc                                                                                                                                                 | ong the N S Patkar Marg   |
| and a shorter wing along the Babulnath Marg both c                                                                                                                                                    |                           |
| floor has main entry at the corner marked by a circul                                                                                                                                                 |                           |
| projecting out at the first floor. This balcony is flanke                                                                                                                                             | ed by 2 smaller circular  |
| balconies on both sides. The main staircase is on th                                                                                                                                                  |                           |
| accessed from the Babulnath Marg. There are two e                                                                                                                                                     |                           |
| Patkar Marg – a subsidiary entrance gate leading to                                                                                                                                                   |                           |
| from the South façade of the building and is a minor                                                                                                                                                  |                           |
| the North end of the longer wing.                                                                                                                                                                     |                           |
|                                                                                                                                                                                                       |                           |

| 470 | SWAMI PREMPURI ASHR  | AM TRUST BUILDING                                                                                                                                                                                                                                                                                                                                                                                                                                                                                                                                                                                                              |
|-----|----------------------|--------------------------------------------------------------------------------------------------------------------------------------------------------------------------------------------------------------------------------------------------------------------------------------------------------------------------------------------------------------------------------------------------------------------------------------------------------------------------------------------------------------------------------------------------------------------------------------------------------------------------------|
|     |                      | Stylistic Classification                                                                                                                                                                                                                                                                                                                                                                                                                                                                                                                                                                                                       |
|     |                      | The original building was a Neo Classical Basalt stone structure of the early                                                                                                                                                                                                                                                                                                                                                                                                                                                                                                                                                  |
|     |                      | 20th century. This however has been virtually encased with an RCC framed                                                                                                                                                                                                                                                                                                                                                                                                                                                                                                                                                       |
|     |                      | structure of a mid 20th century revivalist genre with pseudo Islamic arch                                                                                                                                                                                                                                                                                                                                                                                                                                                                                                                                                      |
|     |                      | profiles, floret motifs and such revivalist motifs in cement concrete.                                                                                                                                                                                                                                                                                                                                                                                                                                                                                                                                                         |
| 5.4 | Intrinsic            | Character Defining Elements                                                                                                                                                                                                                                                                                                                                                                                                                                                                                                                                                                                                    |
|     |                      | Internal                                                                                                                                                                                                                                                                                                                                                                                                                                                                                                                                                                                                                       |
|     |                      | Half louvred and half paneled doors, Minton tiles on floors, Carved stone hand rails                                                                                                                                                                                                                                                                                                                                                                                                                                                                                                                                           |
|     |                      | External                                                                                                                                                                                                                                                                                                                                                                                                                                                                                                                                                                                                                       |
|     |                      | The longer wing facing the N S Patkar Marg has five semicircular decoratiive arches on the ground floor with 2 windows, each one flanked by 2 pillars on either side with circular openings above each. There is a minor entrance from N S Patkar Marg crowned by a triangular pediment carved in stone. The first floor has rectangular windows decorated with carvings in stone above. The main entry to the building from the corner is flanked by a double shutter full window on either side. The first floor balcony has stone hand rails and 2 small circular balconies resting on heavily carved stone beams on either |
|     |                      | side, above the full window. The other floors have simple rectangular                                                                                                                                                                                                                                                                                                                                                                                                                                                                                                                                                          |
|     |                      | windows along the long and short wing. The corner façade has single shutter                                                                                                                                                                                                                                                                                                                                                                                                                                                                                                                                                    |
|     |                      | windows flanked by decorative columns.                                                                                                                                                                                                                                                                                                                                                                                                                                                                                                                                                                                         |
| 5.5 | Value Classification | Existing Grade: Grade III Recommended Grade: to be deleted                                                                                                                                                                                                                                                                                                                                                                                                                                                                                                                                                                     |
| 5.5 |                      | E, I(sec), G(grp)                                                                                                                                                                                                                                                                                                                                                                                                                                                                                                                                                                                                              |
|     |                      | 7 (***)7 **(3)*/                                                                                                                                                                                                                                                                                                                                                                                                                                                                                                                                                                                                               |
| 6.0 |                      | TOPOGRAPHY                                                                                                                                                                                                                                                                                                                                                                                                                                                                                                                                                                                                                     |
| 6.1 | Floors               | Ground + 5 floors                                                                                                                                                                                                                                                                                                                                                                                                                                                                                                                                                                                                              |
| 7.0 |                      | CONSTRUCTION                                                                                                                                                                                                                                                                                                                                                                                                                                                                                                                                                                                                                   |
| 7.1 | Plinth               | 1 ft high masonry plinth in buff basalt stone                                                                                                                                                                                                                                                                                                                                                                                                                                                                                                                                                                                  |
| 7.2 | Walls                | External wall in brick with buff basalt stone facing, Internal walls in brick                                                                                                                                                                                                                                                                                                                                                                                                                                                                                                                                                  |
| 7.3 | Floor                | Brick coba on timber boardings resting on timber joists supported by timber beams which has steel sections on both sides; Balconies on the first floor has stone floor.                                                                                                                                                                                                                                                                                                                                                                                                                                                        |
|     |                      | Original Minton tile flooring survives on the lower floor.                                                                                                                                                                                                                                                                                                                                                                                                                                                                                                                                                                     |
| 7.4 | Stairs               | Two stair cases in reinforced concrete, one accessed from the N S Patkar                                                                                                                                                                                                                                                                                                                                                                                                                                                                                                                                                       |
|     |                      | Marg and the other accessed from the Babulnath marg.                                                                                                                                                                                                                                                                                                                                                                                                                                                                                                                                                                           |
| 7.5 | Openings             | Pseudo Norman windows on the ground floor, rectangular windows with decoration above on the first floor, circular ventilators above windows on ground floor, Ventilators with wooden frame and glass panels above doors                                                                                                                                                                                                                                                                                                                                                                                                        |
|     |                      | and windows on the other floors.                                                                                                                                                                                                                                                                                                                                                                                                                                                                                                                                                                                               |
| 7.6 | Roofing              | Lime Concrete roof laid over timber boardings resting on timber joists                                                                                                                                                                                                                                                                                                                                                                                                                                                                                                                                                         |
| 7.5 |                      | supported by timber beams                                                                                                                                                                                                                                                                                                                                                                                                                                                                                                                                                                                                      |
| 7.7 | A.C. J.C.            |                                                                                                                                                                                                                                                                                                                                                                                                                                                                                                                                                                                                                                |
| 7.7 | Articulation         | Carvings on the Norman windows, decorative triangular pediment in stone over the subsidiary entrance, decorative concrete and stone handrails                                                                                                                                                                                                                                                                                                                                                                                                                                                                                  |
| 7.8 | Finishes             | Walls Buff basalt stone facing for the walls, Internal walls have white limewash                                                                                                                                                                                                                                                                                                                                                                                                                                                                                                                                               |