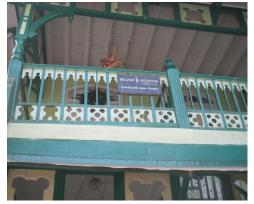

| 470 | SWAMI PREMPURI ASHR  | AM TRUST BUILDING                                                                                                                                                                                                                                                                                                                                                                                                                                                                                                                                                                                                              |
|-----|----------------------|--------------------------------------------------------------------------------------------------------------------------------------------------------------------------------------------------------------------------------------------------------------------------------------------------------------------------------------------------------------------------------------------------------------------------------------------------------------------------------------------------------------------------------------------------------------------------------------------------------------------------------|
|     |                      | Stylistic Classification                                                                                                                                                                                                                                                                                                                                                                                                                                                                                                                                                                                                       |
|     |                      | The original building was a Neo Classical Basalt stone structure of the early                                                                                                                                                                                                                                                                                                                                                                                                                                                                                                                                                  |
|     |                      | 20th century. This however has been virtually encased with an RCC framed                                                                                                                                                                                                                                                                                                                                                                                                                                                                                                                                                       |
|     |                      | structure of a mid 20th century revivalist genre with pseudo Islamic arch                                                                                                                                                                                                                                                                                                                                                                                                                                                                                                                                                      |
|     |                      | profiles, floret motifs and such revivalist motifs in cement concrete.                                                                                                                                                                                                                                                                                                                                                                                                                                                                                                                                                         |
| 5.4 | Intrinsic            | Character Defining Elements                                                                                                                                                                                                                                                                                                                                                                                                                                                                                                                                                                                                    |
|     |                      | Internal                                                                                                                                                                                                                                                                                                                                                                                                                                                                                                                                                                                                                       |
|     |                      | Half louvred and half paneled doors, Minton tiles on floors, Carved stone hand rails                                                                                                                                                                                                                                                                                                                                                                                                                                                                                                                                           |
|     |                      | External                                                                                                                                                                                                                                                                                                                                                                                                                                                                                                                                                                                                                       |
|     |                      | The longer wing facing the N S Patkar Marg has five semicircular decoratiive arches on the ground floor with 2 windows, each one flanked by 2 pillars on either side with circular openings above each. There is a minor entrance from N S Patkar Marg crowned by a triangular pediment carved in stone. The first floor has rectangular windows decorated with carvings in stone above. The main entry to the building from the corner is flanked by a double shutter full window on either side. The first floor balcony has stone hand rails and 2 small circular balconies resting on heavily carved stone beams on either |
|     |                      | side, above the full window. The other floors have simple rectangular                                                                                                                                                                                                                                                                                                                                                                                                                                                                                                                                                          |
|     |                      | windows along the long and short wing. The corner façade has single shutter                                                                                                                                                                                                                                                                                                                                                                                                                                                                                                                                                    |
|     |                      | windows flanked by decorative columns.                                                                                                                                                                                                                                                                                                                                                                                                                                                                                                                                                                                         |
| 5.5 | Value Classification | Existing Grade: Grade III Recommended Grade: to be deleted                                                                                                                                                                                                                                                                                                                                                                                                                                                                                                                                                                     |
| 5.5 |                      | E, I(sec), G(grp)                                                                                                                                                                                                                                                                                                                                                                                                                                                                                                                                                                                                              |
|     |                      | 7 (***)7 **(3)*/                                                                                                                                                                                                                                                                                                                                                                                                                                                                                                                                                                                                               |
| 6.0 |                      | TOPOGRAPHY                                                                                                                                                                                                                                                                                                                                                                                                                                                                                                                                                                                                                     |
| 6.1 | Floors               | Ground + 5 floors                                                                                                                                                                                                                                                                                                                                                                                                                                                                                                                                                                                                              |
| 7.0 |                      | CONSTRUCTION                                                                                                                                                                                                                                                                                                                                                                                                                                                                                                                                                                                                                   |
| 7.1 | Plinth               | 1 ft high masonry plinth in buff basalt stone                                                                                                                                                                                                                                                                                                                                                                                                                                                                                                                                                                                  |
| 7.2 | Walls                | External wall in brick with buff basalt stone facing, Internal walls in brick                                                                                                                                                                                                                                                                                                                                                                                                                                                                                                                                                  |
| 7.3 | Floor                | Brick coba on timber boardings resting on timber joists supported by timber beams which has steel sections on both sides; Balconies on the first floor has stone floor.                                                                                                                                                                                                                                                                                                                                                                                                                                                        |
|     |                      | Original Minton tile flooring survives on the lower floor.                                                                                                                                                                                                                                                                                                                                                                                                                                                                                                                                                                     |
| 7.4 | Stairs               | Two stair cases in reinforced concrete, one accessed from the N S Patkar                                                                                                                                                                                                                                                                                                                                                                                                                                                                                                                                                       |
|     |                      | Marg and the other accessed from the Babulnath marg.                                                                                                                                                                                                                                                                                                                                                                                                                                                                                                                                                                           |
| 7.5 | Openings             | Pseudo Norman windows on the ground floor, rectangular windows with decoration above on the first floor, circular ventilators above windows on ground floor, Ventilators with wooden frame and glass panels above doors                                                                                                                                                                                                                                                                                                                                                                                                        |
|     |                      | and windows on the other floors.                                                                                                                                                                                                                                                                                                                                                                                                                                                                                                                                                                                               |
| 7.6 | Roofing              | Lime Concrete roof laid over timber boardings resting on timber joists                                                                                                                                                                                                                                                                                                                                                                                                                                                                                                                                                         |
| 7.5 |                      | supported by timber beams                                                                                                                                                                                                                                                                                                                                                                                                                                                                                                                                                                                                      |
| 7.7 | A.C. J.C.            |                                                                                                                                                                                                                                                                                                                                                                                                                                                                                                                                                                                                                                |
| 7.7 | Articulation         | Carvings on the Norman windows, decorative triangular pediment in stone over the subsidiary entrance, decorative concrete and stone handrails                                                                                                                                                                                                                                                                                                                                                                                                                                                                                  |
| 7.8 | Finishes             | Walls Buff basalt stone facing for the walls, Internal walls have white limewash                                                                                                                                                                                                                                                                                                                                                                                                                                                                                                                                               |