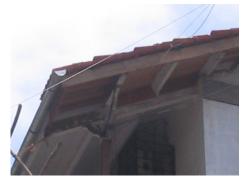

| 470 | SWAMI PREMPURI ASHR  | AM TRUST BUILDING                                                                                                                                                                                                                                                                                                                                                                                                                                                                                                                                                                                                              |
|-----|----------------------|--------------------------------------------------------------------------------------------------------------------------------------------------------------------------------------------------------------------------------------------------------------------------------------------------------------------------------------------------------------------------------------------------------------------------------------------------------------------------------------------------------------------------------------------------------------------------------------------------------------------------------|
|     |                      | Stylistic Classification                                                                                                                                                                                                                                                                                                                                                                                                                                                                                                                                                                                                       |
|     |                      | The original building was a Neo Classical Basalt stone structure of the early                                                                                                                                                                                                                                                                                                                                                                                                                                                                                                                                                  |
|     |                      | 20th century. This however has been virtually encased with an RCC framed                                                                                                                                                                                                                                                                                                                                                                                                                                                                                                                                                       |
|     |                      | structure of a mid 20th century revivalist genre with pseudo Islamic arch                                                                                                                                                                                                                                                                                                                                                                                                                                                                                                                                                      |
|     |                      | profiles, floret motifs and such revivalist motifs in cement concrete.                                                                                                                                                                                                                                                                                                                                                                                                                                                                                                                                                         |
| 5.4 | Intrinsic            | Character Defining Elements                                                                                                                                                                                                                                                                                                                                                                                                                                                                                                                                                                                                    |
|     |                      | Internal                                                                                                                                                                                                                                                                                                                                                                                                                                                                                                                                                                                                                       |
|     |                      | Half louvred and half paneled doors, Minton tiles on floors, Carved stone hand rails                                                                                                                                                                                                                                                                                                                                                                                                                                                                                                                                           |
|     |                      | External                                                                                                                                                                                                                                                                                                                                                                                                                                                                                                                                                                                                                       |
|     |                      | The longer wing facing the N S Patkar Marg has five semicircular decoratiive arches on the ground floor with 2 windows, each one flanked by 2 pillars on either side with circular openings above each. There is a minor entrance from N S Patkar Marg crowned by a triangular pediment carved in stone. The first floor has rectangular windows decorated with carvings in stone above. The main entry to the building from the corner is flanked by a double shutter full window on either side. The first floor balcony has stone hand rails and 2 small circular balconies resting on heavily carved stone beams on either |
|     |                      | side, above the full window. The other floors have simple rectangular                                                                                                                                                                                                                                                                                                                                                                                                                                                                                                                                                          |
|     |                      | windows along the long and short wing. The corner façade has single shutter                                                                                                                                                                                                                                                                                                                                                                                                                                                                                                                                                    |
|     |                      | windows flanked by decorative columns.                                                                                                                                                                                                                                                                                                                                                                                                                                                                                                                                                                                         |
| 5.5 | Value Classification | Existing Grade: Grade III Recommended Grade: to be deleted                                                                                                                                                                                                                                                                                                                                                                                                                                                                                                                                                                     |
| 5.5 |                      | E, I(sec), G(grp)                                                                                                                                                                                                                                                                                                                                                                                                                                                                                                                                                                                                              |
|     |                      | 7 (***)7 **(3)*/                                                                                                                                                                                                                                                                                                                                                                                                                                                                                                                                                                                                               |
| 6.0 |                      | TOPOGRAPHY                                                                                                                                                                                                                                                                                                                                                                                                                                                                                                                                                                                                                     |
| 6.1 | Floors               | Ground + 5 floors                                                                                                                                                                                                                                                                                                                                                                                                                                                                                                                                                                                                              |
| 7.0 |                      | CONSTRUCTION                                                                                                                                                                                                                                                                                                                                                                                                                                                                                                                                                                                                                   |
| 7.1 | Plinth               | 1 ft high masonry plinth in buff basalt stone                                                                                                                                                                                                                                                                                                                                                                                                                                                                                                                                                                                  |
| 7.2 | Walls                | External wall in brick with buff basalt stone facing, Internal walls in brick                                                                                                                                                                                                                                                                                                                                                                                                                                                                                                                                                  |
| 7.3 | Floor                | Brick coba on timber boardings resting on timber joists supported by timber beams which has steel sections on both sides; Balconies on the first floor has stone floor.                                                                                                                                                                                                                                                                                                                                                                                                                                                        |
|     |                      | Original Minton tile flooring survives on the lower floor.                                                                                                                                                                                                                                                                                                                                                                                                                                                                                                                                                                     |
| 7.4 | Stairs               | Two stair cases in reinforced concrete, one accessed from the N S Patkar                                                                                                                                                                                                                                                                                                                                                                                                                                                                                                                                                       |
|     |                      | Marg and the other accessed from the Babulnath marg.                                                                                                                                                                                                                                                                                                                                                                                                                                                                                                                                                                           |
| 7.5 | Openings             | Pseudo Norman windows on the ground floor, rectangular windows with decoration above on the first floor, circular ventilators above windows on ground floor, Ventilators with wooden frame and glass panels above doors                                                                                                                                                                                                                                                                                                                                                                                                        |
|     |                      | and windows on the other floors.                                                                                                                                                                                                                                                                                                                                                                                                                                                                                                                                                                                               |
| 7.6 | Roofing              | Lime Concrete roof laid over timber boardings resting on timber joists                                                                                                                                                                                                                                                                                                                                                                                                                                                                                                                                                         |
| 7.5 |                      | supported by timber beams                                                                                                                                                                                                                                                                                                                                                                                                                                                                                                                                                                                                      |
| 7.7 | A.C. J.C.            |                                                                                                                                                                                                                                                                                                                                                                                                                                                                                                                                                                                                                                |
| 7.7 | Articulation         | Carvings on the Norman windows, decorative triangular pediment in stone over the subsidiary entrance, decorative concrete and stone handrails                                                                                                                                                                                                                                                                                                                                                                                                                                                                                  |
| 7.8 | Finishes             | Walls Buff basalt stone facing for the walls, Internal walls have white limewash                                                                                                                                                                                                                                                                                                                                                                                                                                                                                                                                               |

| 470  | SWAMI PREMPURI ASHRA                 | AM TRUST BUILDING                                                                  |
|------|--------------------------------------|------------------------------------------------------------------------------------|
|      |                                      | Flooring                                                                           |
|      |                                      | Minton tiles on ground floor of the longer wing and the corner wing and            |
|      |                                      | granite flooring in the shorter wing; First floor has minton tiles and all other   |
|      |                                      | floors have ceramic tiles                                                          |
|      |                                      | Staircases                                                                         |
|      |                                      | 2 reinforced concrete staircases have wooden hand rails and posts                  |
| 7.9  | Interiors(Movable&Immovable)         | Windows on the rear side has exposed stone sills, patterns created by              |
|      |                                      | minton tiles on the first floor, Collection of paintings and old furniture, carved |
|      |                                      | stone hand rails                                                                   |
| 7.10 | Compound/Fence/Gate                  | Brick wall on 2 sides, no compound wall on the side of the roads                   |
| 7.11 | Curtilege/ Unbuilt space/out         | No outbuildings on the site                                                        |
|      | buildings/landscape                  |                                                                                    |
|      |                                      |                                                                                    |
| 8.0  |                                      | SERVICES & UTILITIES                                                               |
| 8.1  | Lighting                             | Tube lights and bulbs inside offices and residences                                |
| 8.2  | Ventilation                          | Arched Glass ventilators above the windows                                         |
| 8.3  | Electricity                          | BEST                                                                               |
| 8.4  | Water Supply                         | BMC                                                                                |
| 8.5  | Drainage (Plumbing and sanitatition) | Rain water pipes and drainage pipes running along the rear face of the             |
|      |                                      | building, water pipes running along the façade facing the main roads.              |
|      |                                      | Waterpipes piercing through the ventilators and round opening above the            |
|      |                                      | windows                                                                            |
| 8.6  | Fire Precaution                      | No precautions taken                                                               |
| 8.7  | Other (HVAC/BMC/Security             | Entrance manned by security guard                                                  |
|      | Systems)                             |                                                                                    |
|      |                                      |                                                                                    |
| 9.0  |                                      | CONDITION                                                                          |
| 9.1  | Plinth                               | No damage of plinth observed                                                       |
| 9.2  | Walls                                | Discoloration of stone on all facades, flaking and efflorescence of stone,         |
|      |                                      | dampness on walls, dry moss mainly on the corner façade, dry moss on the           |
|      |                                      | front and side facades                                                             |
| 9.3  | Floor                                | No damage of minton tiles inside rooms and stone slabs in balconies                |
|      |                                      | recorded                                                                           |
| 9.4  | Stairs                               | The reinforced concrete staircase is in good condition                             |
| 9.5  | Openings                             | No damage of glass panels observed                                                 |
| 9.6  | Roofing                              | Mangalore tiles are in visually good condition, rafters and boards are in good     |
|      |                                      | condition                                                                          |
| 9.7  | Articulation & Finishes              | Dry moss on articulation in stone                                                  |
| 9.8  | Services                             | Leakage of drainage pipes on the South facade                                      |
| 9.9  | Outbuildings                         | No outbuildings in the compound                                                    |
| 9.10 | Overall Condition                    | Fair Maintenance level Irregular                                                   |
|      |                                      |                                                                                    |
| 10.0 |                                      | TRANSFORMATION                                                                     |
| 10.1 | Form                                 | 4 floors have been added to the originally G+1 structure. The original             |
|      |                                      | structure had a pitched roof with mangalore tiles which was demolished for         |
|      |                                      | the addition. RCC Columns have been erected on all 4 sides of the building         |
|      |                                      | for the construction of the upper floors. The columns blocks the view of the       |
|      |                                      | original building. The addition of floors destroys the propotion of the original   |
|      |                                      | building;                                                                          |

| 472            | KOTAK KUNJ           |                                                                                                                                                                                                                                                                                                                                                                                                                                                                        |
|----------------|----------------------|------------------------------------------------------------------------------------------------------------------------------------------------------------------------------------------------------------------------------------------------------------------------------------------------------------------------------------------------------------------------------------------------------------------------------------------------------------------------|
|                |                      | parapet walls have elegant floral bas-reliefs. The side bays have 3-sided stone balconies at each level projecting from gable walls, with carved balustrades and railings. Each balcony also has a sloping chajjas supported on decorative timber brackets. Continuous timber-framed balconies on the upper floors are present on the side facades. These have carved cast iron railings and are supported by timber brackets.                                         |
| 5.3            | Intrinsic            | Character Defining Elements External Unique symmetrical facade design including projecting stone and timber balconies, elegant detailing and sloping roofs. Internal Elegant timber staircase, use of Minton tiles in the interiors.                                                                                                                                                                                                                                   |
| 5.4            | Value Classification | Existing Grade: Deleted Recommended Grade: Grade III A (arc), B(per), B(des), E, F, G(grp) Presently this building is marked as 'deleted' in the 1995 Regulations. However, it deserves to be included as it has substantial value in terms of its unique symmetrical facade design including projecting stone and timber balconies, elegant detailing and sloping roofs. If forms part of the streetscape of old Hughes Road and is included in the Gamdevi precinct. |
| 6.0            |                      | TOPOGRAPHY                                                                                                                                                                                                                                                                                                                                                                                                                                                             |
| 6.1            | Floors               | Ground + two upper storeys                                                                                                                                                                                                                                                                                                                                                                                                                                             |
| 7.0            |                      | CONSTRUCTION                                                                                                                                                                                                                                                                                                                                                                                                                                                           |
| <b>7.0</b> 7.1 | Plinth               | The plinth is constructed on basalt stone masonry and cladded by yellow basalt stone.                                                                                                                                                                                                                                                                                                                                                                                  |
| 7.2            | Walls                | The walls are also constructed on stone masonry and covered with lime plaster externally with fenestrations and pilasters and internally the walls are oil painted with pink colour paint.                                                                                                                                                                                                                                                                             |
| 7.3            | Floors               | Timber-framed floors with kotah flooring in the corridor, exquisite Minton and marble tiles seen in the interiors.                                                                                                                                                                                                                                                                                                                                                     |
| 7.4            | Stairs               | Timber-framed staircase with timber tread/risers and elegant timber balusters                                                                                                                                                                                                                                                                                                                                                                                          |
| 7.5            | Openings             | Rectangular bay window openings in stone with timber-framed windows inset seen in the front façade along timber chajjas above it and balconies at the topmost floor with Italianate balusters.                                                                                                                                                                                                                                                                         |
| 7.6            | Roofing              | Sloping Mangalore tiled roof supported by timber framing.                                                                                                                                                                                                                                                                                                                                                                                                              |
| 7.7            | Articulation         | Neo classical fenestrations seen below the window openings and at the entrance along with heavy cornice bands running along the façade. All the ornamentation is done in lime plaster. Stained glass panels are present in the front façade in the first floor.                                                                                                                                                                                                        |
| 7.8            | Finishes             | Walls The walls are also constructed on stone masonry and covered with lime plaster externally with fenestrations and pilasters and internally the walls are oil painted with pink colour paint.  Floor Timber-framed floors with kotah flooring in the corridor, exquisite Minton and marble tiles seen in the interiors. Few have modern tiling in other areas.  Staircase                                                                                           |