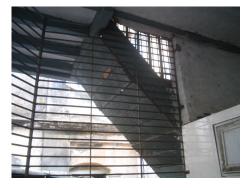

| 470  | SWAMI PREMPURI ASHRA                 | AM TRUST BUILDING                                                                  |
|------|--------------------------------------|------------------------------------------------------------------------------------|
|      |                                      | Flooring                                                                           |
|      |                                      | Minton tiles on ground floor of the longer wing and the corner wing and            |
|      |                                      | granite flooring in the shorter wing; First floor has minton tiles and all other   |
|      |                                      | floors have ceramic tiles                                                          |
|      |                                      | Staircases                                                                         |
|      |                                      | 2 reinforced concrete staircases have wooden hand rails and posts                  |
| 7.9  | Interiors(Movable&Immovable)         | Windows on the rear side has exposed stone sills, patterns created by              |
|      |                                      | minton tiles on the first floor, Collection of paintings and old furniture, carved |
|      |                                      | stone hand rails                                                                   |
| 7.10 | Compound/Fence/Gate                  | Brick wall on 2 sides, no compound wall on the side of the roads                   |
| 7.11 | Curtilege/ Unbuilt space/out         | No outbuildings on the site                                                        |
|      | buildings/landscape                  |                                                                                    |
|      |                                      |                                                                                    |
| 8.0  |                                      | SERVICES & UTILITIES                                                               |
| 8.1  | Lighting                             | Tube lights and bulbs inside offices and residences                                |
| 8.2  | Ventilation                          | Arched Glass ventilators above the windows                                         |
| 8.3  | Electricity                          | BEST                                                                               |
| 8.4  | Water Supply                         | BMC                                                                                |
| 8.5  | Drainage (Plumbing and sanitatition) | Rain water pipes and drainage pipes running along the rear face of the             |
|      |                                      | building, water pipes running along the façade facing the main roads.              |
|      |                                      | Waterpipes piercing through the ventilators and round opening above the            |
|      |                                      | windows                                                                            |
| 8.6  | Fire Precaution                      | No precautions taken                                                               |
| 8.7  | Other (HVAC/BMC/Security             | Entrance manned by security guard                                                  |
|      | Systems)                             |                                                                                    |
|      |                                      |                                                                                    |
| 9.0  |                                      | CONDITION                                                                          |
| 9.1  | Plinth                               | No damage of plinth observed                                                       |
| 9.2  | Walls                                | Discoloration of stone on all facades, flaking and efflorescence of stone,         |
|      |                                      | dampness on walls, dry moss mainly on the corner façade, dry moss on the           |
|      |                                      | front and side facades                                                             |
| 9.3  | Floor                                | No damage of minton tiles inside rooms and stone slabs in balconies                |
|      |                                      | recorded                                                                           |
| 9.4  | Stairs                               | The reinforced concrete staircase is in good condition                             |
| 9.5  | Openings                             | No damage of glass panels observed                                                 |
| 9.6  | Roofing                              | Mangalore tiles are in visually good condition, rafters and boards are in good     |
|      |                                      | condition                                                                          |
| 9.7  | Articulation & Finishes              | Dry moss on articulation in stone                                                  |
| 9.8  | Services                             | Leakage of drainage pipes on the South facade                                      |
| 9.9  | Outbuildings                         | No outbuildings in the compound                                                    |
| 9.10 | Overall Condition                    | Fair Maintenance level Irregular                                                   |
|      |                                      |                                                                                    |
| 10.0 |                                      | TRANSFORMATION                                                                     |
| 10.1 | Form                                 | 4 floors have been added to the originally G+1 structure. The original             |
|      |                                      | structure had a pitched roof with mangalore tiles which was demolished for         |
|      |                                      | the addition. RCC Columns have been erected on all 4 sides of the building         |
|      |                                      | for the construction of the upper floors. The columns blocks the view of the       |
|      |                                      | original building. The addition of floors destroys the propotion of the original   |
|      |                                      | building;                                                                          |