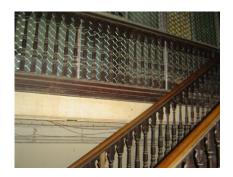

| 471 | KHAREGHAT COLONY     |                                                                                                                                                                                                                                                                                                                                                                                                                                                                                                                                                                                                                                                                                                                                                                                                                                                                                                                                                                                                                                                                                                                                                                                                                                                                                                                                                                                                                                                                                                                                                                                                                                                                             |
|-----|----------------------|-----------------------------------------------------------------------------------------------------------------------------------------------------------------------------------------------------------------------------------------------------------------------------------------------------------------------------------------------------------------------------------------------------------------------------------------------------------------------------------------------------------------------------------------------------------------------------------------------------------------------------------------------------------------------------------------------------------------------------------------------------------------------------------------------------------------------------------------------------------------------------------------------------------------------------------------------------------------------------------------------------------------------------------------------------------------------------------------------------------------------------------------------------------------------------------------------------------------------------------------------------------------------------------------------------------------------------------------------------------------------------------------------------------------------------------------------------------------------------------------------------------------------------------------------------------------------------------------------------------------------------------------------------------------------------|
| 5.3 | Intrinsic            | living room, 4 bed rooms and a toilet. The Dining and kitchen on the rear side is planned in such a way that it creates a court in the centre. A fire escape staircase in the rear accessed from a common lobby of the 2 flats runs throughout from top to Ground floor. One of the buildings in the first row has a striking elevation with the main entrance marked with 4 columns at the centre of which is the rectangular door crowned with a semicircular ventilator. The living rooms have bay windows. This building is said to be the first building, which was constructed in the site.  Most of the other units have a central staircase leading to two wings on either side. Some others have the staircase on one end and residential wing on the other end. Most of the bedrooms in the residential units have bay windows. There is also another single storeyed old structure called the Rawan Bunglies with 5 rooms in a row with attached toilets and kitchen. The dead bodies of the Parsees were taken to this place before taking to the Tower of Silence. The Tower of silence stands at the highest point of the site away from the residential units by a huge garden. It is marked by an entrance gate.  Stylistic Classification  Built in the Colonial hybrid style, the building is characterised by sloping Mangalore tiled roofs, verandahs with timber balusters, pilasters in stucco plaster, rectangular and semi-circular arched openings with fanlights, Tuscan columns and decorative gables with rose windows.  Character Defining Elements  External  Wooden brackets, bay windows, gables, chimney, fire escape stair case, circular |
|     |                      | windows in the front façade, decorative cornices, projecting and recessed balconies, rectangular windows with keystones in the center, arched openings Internal  Timber staircases with decorative newel posts, pitched roof supported on timber trusses, verandahs with timber railings and trellises and in filled timber louvers,                                                                                                                                                                                                                                                                                                                                                                                                                                                                                                                                                                                                                                                                                                                                                                                                                                                                                                                                                                                                                                                                                                                                                                                                                                                                                                                                        |
| 5.4 | Value Classification | Existing Grade: Grade III Recommended Grade: Grade II B A(arc),B(per),B(des),C(seh),G(grp),E,F                                                                                                                                                                                                                                                                                                                                                                                                                                                                                                                                                                                                                                                                                                                                                                                                                                                                                                                                                                                                                                                                                                                                                                                                                                                                                                                                                                                                                                                                                                                                                                              |
| 6.0 |                      | TOPOGRAPHY                                                                                                                                                                                                                                                                                                                                                                                                                                                                                                                                                                                                                                                                                                                                                                                                                                                                                                                                                                                                                                                                                                                                                                                                                                                                                                                                                                                                                                                                                                                                                                                                                                                                  |
| 6.1 | Floors               | Museum has G+1 Raawan Bunglies has Ground floor Most of the residential units have G+ 2; some have G+1; and some have G+3                                                                                                                                                                                                                                                                                                                                                                                                                                                                                                                                                                                                                                                                                                                                                                                                                                                                                                                                                                                                                                                                                                                                                                                                                                                                                                                                                                                                                                                                                                                                                   |
| 7.0 |                      | CONSTRUCTION                                                                                                                                                                                                                                                                                                                                                                                                                                                                                                                                                                                                                                                                                                                                                                                                                                                                                                                                                                                                                                                                                                                                                                                                                                                                                                                                                                                                                                                                                                                                                                                                                                                                |
| 7.1 | Plinth               | Most of the residential units and Raawan bunglies have masonry plinth is in grey basalt stone                                                                                                                                                                                                                                                                                                                                                                                                                                                                                                                                                                                                                                                                                                                                                                                                                                                                                                                                                                                                                                                                                                                                                                                                                                                                                                                                                                                                                                                                                                                                                                               |
| 7.2 | Walls                | Most of the old residential units are timber-framed structures with brick infill. The buildings constructed in 1900s have brick load bearing walls                                                                                                                                                                                                                                                                                                                                                                                                                                                                                                                                                                                                                                                                                                                                                                                                                                                                                                                                                                                                                                                                                                                                                                                                                                                                                                                                                                                                                                                                                                                          |
| 7.3 | Floor                | Jack arches are used for the flooring in most of the buildings.                                                                                                                                                                                                                                                                                                                                                                                                                                                                                                                                                                                                                                                                                                                                                                                                                                                                                                                                                                                                                                                                                                                                                                                                                                                                                                                                                                                                                                                                                                                                                                                                             |
| 7.4 | Stairs               | Most of the staircases are in timber with timber hand rails, posts and top rail; Some of them have concrete stairs with timber hand rails, posts and top rail; very few residential units have concrete stairs with cast iron hand rails and timber posts and top rail.                                                                                                                                                                                                                                                                                                                                                                                                                                                                                                                                                                                                                                                                                                                                                                                                                                                                                                                                                                                                                                                                                                                                                                                                                                                                                                                                                                                                     |
| 7.5 | Openings             | Rectangular openings with a pair of timber framed and glass shutters opening to the inside and the other pair opening to the outside; 2 shutter and 4 shutter                                                                                                                                                                                                                                                                                                                                                                                                                                                                                                                                                                                                                                                                                                                                                                                                                                                                                                                                                                                                                                                                                                                                                                                                                                                                                                                                                                                                                                                                                                               |