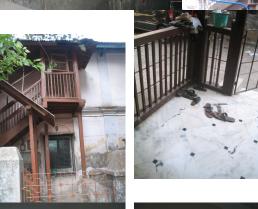

| Common Ref no: 2005/GII/470  Card No. 154  Ward (Part) D Ward (Part II)  CS No. 418  Plot Area 917.05 sq m  B U Area NA  Date 9th February 05  Record by Malini Rajalakshmi  Review by Sheetal Gandhi | TUINATH MARO              |
|-------------------------------------------------------------------------------------------------------------------------------------------------------------------------------------------------------|---------------------------|
| Plot Area 917.05 sq m B U Area NA Date 9th February 05 Record by Malini Rajalakshmi                                                                                                                   | U.NATH WARO               |
| Plot Area 917.05 sq m B U Area NA Date 9th February 05 Record by Malini Rajalakshmi                                                                                                                   | MATH MARO 5               |
| Plot Area 917.05 sq m B U Area NA Date 9th February 05 Record by Malini Rajalakshmi                                                                                                                   | 7 700                     |
| B U Area NA  Date 9th February 05  Record by Malini Rajalakshmi                                                                                                                                       |                           |
| Date 9th February 05 Record by Malini Rajalakshmi                                                                                                                                                     | 311 115                   |
| Record by Malini Rajalakshmi                                                                                                                                                                          |                           |
|                                                                                                                                                                                                       | 8 <b>/ 1</b>              |
| Review by Sheetal Gandhi                                                                                                                                                                              | N.S. PATKAR WARC          |
| 1                                                                                                                                                                                                     | OATKAR ROAD               |
| Int MR Ext MR                                                                                                                                                                                         | N.S. IGHE                 |
| Photo Ref 470a – 470                                                                                                                                                                                  |                           |
| 1.0 DENOMINATION                                                                                                                                                                                      |                           |
| 1.1 Name of Premises Swami Prempuri Ashram Trust Building                                                                                                                                             |                           |
| 1.2 Earlier Name Aurora House                                                                                                                                                                         |                           |
| 1.3 Built In 1930 Extension Date(if any): 2 <sup>nd</sup> and 3 <sup>rd</sup> floors ad                                                                                                               | Ided in 1975, 4th and 5th |
| added in 1980s                                                                                                                                                                                        |                           |
|                                                                                                                                                                                                       |                           |
| 2.0 ACCESS ROADS                                                                                                                                                                                      |                           |
| 2.1 Main N S Patkar Marg (Hughes Road)                                                                                                                                                                |                           |
| 2.2 Subsidiary Babulnath Marg                                                                                                                                                                         |                           |
|                                                                                                                                                                                                       |                           |
| 3.0 OWNERSHIP PATTERN                                                                                                                                                                                 |                           |
| 3.1 Present Trust [Prempuri Ashram Trust]                                                                                                                                                             |                           |
| 3.2 Past Private[ Maharaja of Indore]                                                                                                                                                                 |                           |
| 3.3 Status Tenanted                                                                                                                                                                                   |                           |
|                                                                                                                                                                                                       |                           |
| 4.0 USE                                                                                                                                                                                               |                           |
| 4.1 Present Residence on first floor, Offices on all other floors.                                                                                                                                    |                           |
| 4.2 Past Guest house                                                                                                                                                                                  |                           |
| 4.3 Usage Commercial and residential                                                                                                                                                                  |                           |
|                                                                                                                                                                                                       |                           |
| 5.0 SIGNIFICANCE & VALUE CLASSIFICATION                                                                                                                                                               | O N                       |
| 5.1 Townscape(Natural/Manmade) A striking corner building at the junction of N S Pa                                                                                                                   |                           |
| Marg , the Ashram stands opposite to the subsidi                                                                                                                                                      |                           |
| Kareghat colony on Babulnath marg and the Parsi t                                                                                                                                                     | ,                         |
| Marg. Accessed well by BEST buses , close to Cha                                                                                                                                                      |                           |
| the building has a highly ornate façade in buff basal                                                                                                                                                 |                           |
| 5.3 Architectural Description Planning                                                                                                                                                                |                           |
| Designed as a corner building, it has a long wing alc                                                                                                                                                 | ong the N S Patkar Marg   |
| and a shorter wing along the Babulnath Marg both c                                                                                                                                                    |                           |
| floor has main entry at the corner marked by a circul                                                                                                                                                 |                           |
| projecting out at the first floor. This balcony is flanke                                                                                                                                             | ed by 2 smaller circular  |
| balconies on both sides. The main staircase is on th                                                                                                                                                  |                           |
| accessed from the Babulnath Marg. There are two e                                                                                                                                                     |                           |
| Patkar Marg – a subsidiary entrance gate leading to                                                                                                                                                   |                           |
| from the South façade of the building and is a minor                                                                                                                                                  |                           |
| the North end of the longer wing.                                                                                                                                                                     |                           |
|                                                                                                                                                                                                       |                           |

| 470 | SWAMI PREMPURI ASHR  | AM TRUST BUILDING                                                                                                                                                                                                                                                                                                                                                                                                                                                                                                                                                                                                              |
|-----|----------------------|--------------------------------------------------------------------------------------------------------------------------------------------------------------------------------------------------------------------------------------------------------------------------------------------------------------------------------------------------------------------------------------------------------------------------------------------------------------------------------------------------------------------------------------------------------------------------------------------------------------------------------|
|     |                      | Stylistic Classification                                                                                                                                                                                                                                                                                                                                                                                                                                                                                                                                                                                                       |
|     |                      | The original building was a Neo Classical Basalt stone structure of the early                                                                                                                                                                                                                                                                                                                                                                                                                                                                                                                                                  |
|     |                      | 20th century. This however has been virtually encased with an RCC framed                                                                                                                                                                                                                                                                                                                                                                                                                                                                                                                                                       |
|     |                      | structure of a mid 20th century revivalist genre with pseudo Islamic arch                                                                                                                                                                                                                                                                                                                                                                                                                                                                                                                                                      |
|     |                      | profiles, floret motifs and such revivalist motifs in cement concrete.                                                                                                                                                                                                                                                                                                                                                                                                                                                                                                                                                         |
| 5.4 | Intrinsic            | Character Defining Elements                                                                                                                                                                                                                                                                                                                                                                                                                                                                                                                                                                                                    |
|     |                      | Internal                                                                                                                                                                                                                                                                                                                                                                                                                                                                                                                                                                                                                       |
|     |                      | Half louvred and half paneled doors, Minton tiles on floors, Carved stone hand rails                                                                                                                                                                                                                                                                                                                                                                                                                                                                                                                                           |
|     |                      | External                                                                                                                                                                                                                                                                                                                                                                                                                                                                                                                                                                                                                       |
|     |                      | The longer wing facing the N S Patkar Marg has five semicircular decoratiive arches on the ground floor with 2 windows, each one flanked by 2 pillars on either side with circular openings above each. There is a minor entrance from N S Patkar Marg crowned by a triangular pediment carved in stone. The first floor has rectangular windows decorated with carvings in stone above. The main entry to the building from the corner is flanked by a double shutter full window on either side. The first floor balcony has stone hand rails and 2 small circular balconies resting on heavily carved stone beams on either |
|     |                      | side, above the full window. The other floors have simple rectangular                                                                                                                                                                                                                                                                                                                                                                                                                                                                                                                                                          |
|     |                      | windows along the long and short wing. The corner façade has single shutter                                                                                                                                                                                                                                                                                                                                                                                                                                                                                                                                                    |
|     |                      | windows flanked by decorative columns.                                                                                                                                                                                                                                                                                                                                                                                                                                                                                                                                                                                         |
| 5.5 | Value Classification | Existing Grade: Grade III Recommended Grade: to be deleted                                                                                                                                                                                                                                                                                                                                                                                                                                                                                                                                                                     |
| 5.5 |                      | E, I(sec), G(grp)                                                                                                                                                                                                                                                                                                                                                                                                                                                                                                                                                                                                              |
|     |                      | 7 (***)7 **(3)*/                                                                                                                                                                                                                                                                                                                                                                                                                                                                                                                                                                                                               |
| 6.0 |                      | TOPOGRAPHY                                                                                                                                                                                                                                                                                                                                                                                                                                                                                                                                                                                                                     |
| 6.1 | Floors               | Ground + 5 floors                                                                                                                                                                                                                                                                                                                                                                                                                                                                                                                                                                                                              |
| 7.0 |                      | CONSTRUCTION                                                                                                                                                                                                                                                                                                                                                                                                                                                                                                                                                                                                                   |
| 7.1 | Plinth               | 1 ft high masonry plinth in buff basalt stone                                                                                                                                                                                                                                                                                                                                                                                                                                                                                                                                                                                  |
| 7.2 | Walls                | External wall in brick with buff basalt stone facing, Internal walls in brick                                                                                                                                                                                                                                                                                                                                                                                                                                                                                                                                                  |
| 7.3 | Floor                | Brick coba on timber boardings resting on timber joists supported by timber beams which has steel sections on both sides; Balconies on the first floor has stone floor.                                                                                                                                                                                                                                                                                                                                                                                                                                                        |
|     |                      | Original Minton tile flooring survives on the lower floor.                                                                                                                                                                                                                                                                                                                                                                                                                                                                                                                                                                     |
| 7.4 | Stairs               | Two stair cases in reinforced concrete, one accessed from the N S Patkar                                                                                                                                                                                                                                                                                                                                                                                                                                                                                                                                                       |
|     |                      | Marg and the other accessed from the Babulnath marg.                                                                                                                                                                                                                                                                                                                                                                                                                                                                                                                                                                           |
| 7.5 | Openings             | Pseudo Norman windows on the ground floor, rectangular windows with decoration above on the first floor, circular ventilators above windows on ground floor, Ventilators with wooden frame and glass panels above doors                                                                                                                                                                                                                                                                                                                                                                                                        |
|     |                      | and windows on the other floors.                                                                                                                                                                                                                                                                                                                                                                                                                                                                                                                                                                                               |
| 7.6 | Roofing              | Lime Concrete roof laid over timber boardings resting on timber joists                                                                                                                                                                                                                                                                                                                                                                                                                                                                                                                                                         |
| 7.5 |                      | supported by timber beams                                                                                                                                                                                                                                                                                                                                                                                                                                                                                                                                                                                                      |
| 7.7 | A.C. J.C.            |                                                                                                                                                                                                                                                                                                                                                                                                                                                                                                                                                                                                                                |
| 7.7 | Articulation         | Carvings on the Norman windows, decorative triangular pediment in stone over the subsidiary entrance, decorative concrete and stone handrails                                                                                                                                                                                                                                                                                                                                                                                                                                                                                  |
| 7.8 | Finishes             | Walls Buff basalt stone facing for the walls, Internal walls have white limewash                                                                                                                                                                                                                                                                                                                                                                                                                                                                                                                                               |

| 470  | SWAMI PREMPURI ASHRA                 | AM TRUST BUILDING                                                                  |
|------|--------------------------------------|------------------------------------------------------------------------------------|
|      |                                      | Flooring                                                                           |
|      |                                      | Minton tiles on ground floor of the longer wing and the corner wing and            |
|      |                                      | granite flooring in the shorter wing; First floor has minton tiles and all other   |
|      |                                      | floors have ceramic tiles                                                          |
|      |                                      | Staircases                                                                         |
|      |                                      | 2 reinforced concrete staircases have wooden hand rails and posts                  |
| 7.9  | Interiors(Movable&Immovable)         | Windows on the rear side has exposed stone sills, patterns created by              |
|      |                                      | minton tiles on the first floor, Collection of paintings and old furniture, carved |
|      |                                      | stone hand rails                                                                   |
| 7.10 | Compound/Fence/Gate                  | Brick wall on 2 sides, no compound wall on the side of the roads                   |
| 7.11 | Curtilege/ Unbuilt space/out         | No outbuildings on the site                                                        |
|      | buildings/landscape                  |                                                                                    |
|      |                                      |                                                                                    |
| 8.0  |                                      | SERVICES & UTILITIES                                                               |
| 8.1  | Lighting                             | Tube lights and bulbs inside offices and residences                                |
| 8.2  | Ventilation                          | Arched Glass ventilators above the windows                                         |
| 8.3  | Electricity                          | BEST                                                                               |
| 8.4  | Water Supply                         | BMC                                                                                |
| 8.5  | Drainage (Plumbing and sanitatition) | Rain water pipes and drainage pipes running along the rear face of the             |
|      |                                      | building, water pipes running along the façade facing the main roads.              |
|      |                                      | Waterpipes piercing through the ventilators and round opening above the            |
|      |                                      | windows                                                                            |
| 8.6  | Fire Precaution                      | No precautions taken                                                               |
| 8.7  | Other (HVAC/BMC/Security             | Entrance manned by security guard                                                  |
|      | Systems)                             |                                                                                    |
|      |                                      |                                                                                    |
| 9.0  |                                      | CONDITION                                                                          |
| 9.1  | Plinth                               | No damage of plinth observed                                                       |
| 9.2  | Walls                                | Discoloration of stone on all facades, flaking and efflorescence of stone,         |
|      |                                      | dampness on walls, dry moss mainly on the corner façade, dry moss on the           |
|      |                                      | front and side facades                                                             |
| 9.3  | Floor                                | No damage of minton tiles inside rooms and stone slabs in balconies                |
|      |                                      | recorded                                                                           |
| 9.4  | Stairs                               | The reinforced concrete staircase is in good condition                             |
| 9.5  | Openings                             | No damage of glass panels observed                                                 |
| 9.6  | Roofing                              | Mangalore tiles are in visually good condition, rafters and boards are in good     |
|      |                                      | condition                                                                          |
| 9.7  | Articulation & Finishes              | Dry moss on articulation in stone                                                  |
| 9.8  | Services                             | Leakage of drainage pipes on the South facade                                      |
| 9.9  | Outbuildings                         | No outbuildings in the compound                                                    |
| 9.10 | Overall Condition                    | Fair Maintenance level Irregular                                                   |
|      |                                      |                                                                                    |
| 10.0 |                                      | TRANSFORMATION                                                                     |
| 10.1 | Form                                 | 4 floors have been added to the originally G+1 structure. The original             |
|      |                                      | structure had a pitched roof with mangalore tiles which was demolished for         |
|      |                                      | the addition. RCC Columns have been erected on all 4 sides of the building         |
|      |                                      | for the construction of the upper floors. The columns blocks the view of the       |
|      |                                      | original building. The addition of floors destroys the propotion of the original   |
|      |                                      | building;                                                                          |

| 470  | SWAMI PREMPURI ASHRA    | AM TRUST BUILDING                                                                                                                                                                                                                                                                                                                                                                                                                                                                                                                                                                                                             |
|------|-------------------------|-------------------------------------------------------------------------------------------------------------------------------------------------------------------------------------------------------------------------------------------------------------------------------------------------------------------------------------------------------------------------------------------------------------------------------------------------------------------------------------------------------------------------------------------------------------------------------------------------------------------------------|
| 10.2 | Structure               | Columns have been erected on all 4 sides of the building for the construction of the 2 <sup>nd</sup> , 3 <sup>rd</sup> , 4 <sup>th</sup> and 5 <sup>th</sup> floors. The structure has changed from G+1 to a G+5 structure                                                                                                                                                                                                                                                                                                                                                                                                    |
| 10.3 | Articulation & Finishes | The exterior enveloping of the building in a ghastly pink coloured RCC frame with pseudo revivalist arched concrete frames is a most insensitive addition. However, what needs to be preserved, are the stone ashlar masonry of the original building and its decorative balusters, arched window openings and interior Minton tiles.                                                                                                                                                                                                                                                                                         |
| 11.0 |                         | DP REMARKS/PERCEIVED THREATS                                                                                                                                                                                                                                                                                                                                                                                                                                                                                                                                                                                                  |
| 11.0 |                         | BI REMARKON ERGENED TIMENTO                                                                                                                                                                                                                                                                                                                                                                                                                                                                                                                                                                                                   |
| 12.0 |                         | ADDITIONAL NOTES/REFERENCES/DOCUMENTS AVAILABLE/RECOMMENDATIONS & SUGGESTIONS FOR IMPLEMENTATION There was a single staircase in wood (demolished during the extention) for the original building which was at the center of the longer wing of the building and was accessed from within the building. The original building had a pitched roof with Mangalore tiles. The rounded corner of the building had separate sloping roof.                                                                                                                                                                                          |
| 12.1 | Historical Background   | The building was built by Maharaja of Indore as his guest house. The Maharaja fell in love with Mrs. Bawla and arranged four of his people to murder Mr. Bawla. These people stayed in the first floor of the guest house and killed Mr. Bawla near Hanging gardens. This later on became a court case. After this incident nobody stayed in this building for long till 1936. The building originally had a ground floor and first floor. Later on 4 storeys were added demolishing the sloping roof with mangalore pattern tiles on it. The round corner of the building joining the two wings had a separate sloping roof. |