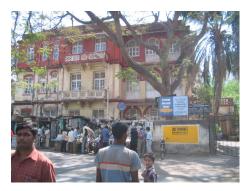

| Common Ref no: 2005/GII/470  Card No. 154  Ward (Part) D Ward (Part II)  CS No. 418  Plot Area 917.05 sq m  B U Area NA  Date 9th February 05  Record by Malini Rajalakshmi  Review by Sheetal Gandhi | TUINATH MARO              |
|-------------------------------------------------------------------------------------------------------------------------------------------------------------------------------------------------------|---------------------------|
| Plot Area 917.05 sq m B U Area NA Date 9th February 05 Record by Malini Rajalakshmi                                                                                                                   | U.NATH WARO               |
| Plot Area 917.05 sq m B U Area NA Date 9th February 05 Record by Malini Rajalakshmi                                                                                                                   | MATH MARO 5               |
| Plot Area 917.05 sq m B U Area NA Date 9th February 05 Record by Malini Rajalakshmi                                                                                                                   | 7 700                     |
| B U Area NA  Date 9th February 05  Record by Malini Rajalakshmi                                                                                                                                       |                           |
| Date 9th February 05 Record by Malini Rajalakshmi                                                                                                                                                     | 311 115                   |
| Record by Malini Rajalakshmi                                                                                                                                                                          |                           |
|                                                                                                                                                                                                       | 8 <b>/ 1</b>              |
| Review by Sheetal Gandhi                                                                                                                                                                              | N.S. PATKAR WARC          |
| 1                                                                                                                                                                                                     | OATKAR ROAD               |
| Int MR Ext MR                                                                                                                                                                                         | N.S. IGHE                 |
| Photo Ref 470a – 470                                                                                                                                                                                  |                           |
| 1.0 DENOMINATION                                                                                                                                                                                      |                           |
| 1.1 Name of Premises Swami Prempuri Ashram Trust Building                                                                                                                                             |                           |
| 1.2 Earlier Name Aurora House                                                                                                                                                                         |                           |
| 1.3 Built In 1930 Extension Date(if any): 2 <sup>nd</sup> and 3 <sup>rd</sup> floors ad                                                                                                               | Ided in 1975, 4th and 5th |
| added in 1980s                                                                                                                                                                                        |                           |
|                                                                                                                                                                                                       |                           |
| 2.0 ACCESS ROADS                                                                                                                                                                                      |                           |
| 2.1 Main N S Patkar Marg (Hughes Road)                                                                                                                                                                |                           |
| 2.2 Subsidiary Babulnath Marg                                                                                                                                                                         |                           |
|                                                                                                                                                                                                       |                           |
| 3.0 OWNERSHIP PATTERN                                                                                                                                                                                 |                           |
| 3.1 Present Trust [Prempuri Ashram Trust]                                                                                                                                                             |                           |
| 3.2 Past Private[ Maharaja of Indore]                                                                                                                                                                 |                           |
| 3.3 Status Tenanted                                                                                                                                                                                   |                           |
|                                                                                                                                                                                                       |                           |
| 4.0 USE                                                                                                                                                                                               |                           |
| 4.1 Present Residence on first floor, Offices on all other floors.                                                                                                                                    |                           |
| 4.2 Past Guest house                                                                                                                                                                                  |                           |
| 4.3 Usage Commercial and residential                                                                                                                                                                  |                           |
|                                                                                                                                                                                                       |                           |
| 5.0 SIGNIFICANCE & VALUE CLASSIFICATION                                                                                                                                                               | O N                       |
| 5.1 Townscape(Natural/Manmade) A striking corner building at the junction of N S Pa                                                                                                                   |                           |
| Marg , the Ashram stands opposite to the subsidi                                                                                                                                                      |                           |
| Kareghat colony on Babulnath marg and the Parsi t                                                                                                                                                     | ,                         |
| Marg. Accessed well by BEST buses , close to Cha                                                                                                                                                      |                           |
| the building has a highly ornate façade in buff basal                                                                                                                                                 |                           |
| 5.3 Architectural Description Planning                                                                                                                                                                |                           |
| Designed as a corner building, it has a long wing alc                                                                                                                                                 | ong the N S Patkar Marg   |
| and a shorter wing along the Babulnath Marg both c                                                                                                                                                    |                           |
| floor has main entry at the corner marked by a circul                                                                                                                                                 |                           |
| projecting out at the first floor. This balcony is flanke                                                                                                                                             | ed by 2 smaller circular  |
| balconies on both sides. The main staircase is on th                                                                                                                                                  |                           |
| accessed from the Babulnath Marg. There are two e                                                                                                                                                     |                           |
| Patkar Marg – a subsidiary entrance gate leading to                                                                                                                                                   |                           |
| from the South façade of the building and is a minor                                                                                                                                                  |                           |
| the North end of the longer wing.                                                                                                                                                                     |                           |
|                                                                                                                                                                                                       |                           |

| 470 | SWAMI PREMPURI ASHR  | AM TRUST BUILDING                                                                                                                                                                                                                                                                                                                                                                                                                                                                                                                                                                                                              |
|-----|----------------------|--------------------------------------------------------------------------------------------------------------------------------------------------------------------------------------------------------------------------------------------------------------------------------------------------------------------------------------------------------------------------------------------------------------------------------------------------------------------------------------------------------------------------------------------------------------------------------------------------------------------------------|
|     |                      | Stylistic Classification                                                                                                                                                                                                                                                                                                                                                                                                                                                                                                                                                                                                       |
|     |                      | The original building was a Neo Classical Basalt stone structure of the early                                                                                                                                                                                                                                                                                                                                                                                                                                                                                                                                                  |
|     |                      | 20th century. This however has been virtually encased with an RCC framed                                                                                                                                                                                                                                                                                                                                                                                                                                                                                                                                                       |
|     |                      | structure of a mid 20th century revivalist genre with pseudo Islamic arch                                                                                                                                                                                                                                                                                                                                                                                                                                                                                                                                                      |
|     |                      | profiles, floret motifs and such revivalist motifs in cement concrete.                                                                                                                                                                                                                                                                                                                                                                                                                                                                                                                                                         |
| 5.4 | Intrinsic            | Character Defining Elements                                                                                                                                                                                                                                                                                                                                                                                                                                                                                                                                                                                                    |
|     |                      | Internal                                                                                                                                                                                                                                                                                                                                                                                                                                                                                                                                                                                                                       |
|     |                      | Half louvred and half paneled doors, Minton tiles on floors, Carved stone hand rails                                                                                                                                                                                                                                                                                                                                                                                                                                                                                                                                           |
|     |                      | External                                                                                                                                                                                                                                                                                                                                                                                                                                                                                                                                                                                                                       |
|     |                      | The longer wing facing the N S Patkar Marg has five semicircular decoratiive arches on the ground floor with 2 windows, each one flanked by 2 pillars on either side with circular openings above each. There is a minor entrance from N S Patkar Marg crowned by a triangular pediment carved in stone. The first floor has rectangular windows decorated with carvings in stone above. The main entry to the building from the corner is flanked by a double shutter full window on either side. The first floor balcony has stone hand rails and 2 small circular balconies resting on heavily carved stone beams on either |
|     |                      | side, above the full window. The other floors have simple rectangular                                                                                                                                                                                                                                                                                                                                                                                                                                                                                                                                                          |
|     |                      | windows along the long and short wing. The corner façade has single shutter                                                                                                                                                                                                                                                                                                                                                                                                                                                                                                                                                    |
|     |                      | windows flanked by decorative columns.                                                                                                                                                                                                                                                                                                                                                                                                                                                                                                                                                                                         |
| 5.5 | Value Classification | Existing Grade: Grade III Recommended Grade: to be deleted                                                                                                                                                                                                                                                                                                                                                                                                                                                                                                                                                                     |
| 5.5 |                      | E, I(sec), G(grp)                                                                                                                                                                                                                                                                                                                                                                                                                                                                                                                                                                                                              |
|     |                      | 7 (***)7 **(3)*/                                                                                                                                                                                                                                                                                                                                                                                                                                                                                                                                                                                                               |
| 6.0 |                      | TOPOGRAPHY                                                                                                                                                                                                                                                                                                                                                                                                                                                                                                                                                                                                                     |
| 6.1 | Floors               | Ground + 5 floors                                                                                                                                                                                                                                                                                                                                                                                                                                                                                                                                                                                                              |
| 7.0 |                      | CONSTRUCTION                                                                                                                                                                                                                                                                                                                                                                                                                                                                                                                                                                                                                   |
| 7.1 | Plinth               | 1 ft high masonry plinth in buff basalt stone                                                                                                                                                                                                                                                                                                                                                                                                                                                                                                                                                                                  |
| 7.2 | Walls                | External wall in brick with buff basalt stone facing, Internal walls in brick                                                                                                                                                                                                                                                                                                                                                                                                                                                                                                                                                  |
| 7.3 | Floor                | Brick coba on timber boardings resting on timber joists supported by timber beams which has steel sections on both sides; Balconies on the first floor has stone floor.                                                                                                                                                                                                                                                                                                                                                                                                                                                        |
|     |                      | Original Minton tile flooring survives on the lower floor.                                                                                                                                                                                                                                                                                                                                                                                                                                                                                                                                                                     |
| 7.4 | Stairs               | Two stair cases in reinforced concrete, one accessed from the N S Patkar                                                                                                                                                                                                                                                                                                                                                                                                                                                                                                                                                       |
|     |                      | Marg and the other accessed from the Babulnath marg.                                                                                                                                                                                                                                                                                                                                                                                                                                                                                                                                                                           |
| 7.5 | Openings             | Pseudo Norman windows on the ground floor, rectangular windows with decoration above on the first floor, circular ventilators above windows on ground floor, Ventilators with wooden frame and glass panels above doors                                                                                                                                                                                                                                                                                                                                                                                                        |
|     |                      | and windows on the other floors.                                                                                                                                                                                                                                                                                                                                                                                                                                                                                                                                                                                               |
| 7.6 | Roofing              | Lime Concrete roof laid over timber boardings resting on timber joists                                                                                                                                                                                                                                                                                                                                                                                                                                                                                                                                                         |
| 7.5 |                      | supported by timber beams                                                                                                                                                                                                                                                                                                                                                                                                                                                                                                                                                                                                      |
| 7.7 | A.C. J.C.            |                                                                                                                                                                                                                                                                                                                                                                                                                                                                                                                                                                                                                                |
| 7.7 | Articulation         | Carvings on the Norman windows, decorative triangular pediment in stone over the subsidiary entrance, decorative concrete and stone handrails                                                                                                                                                                                                                                                                                                                                                                                                                                                                                  |
| 7.8 | Finishes             | Walls Buff basalt stone facing for the walls, Internal walls have white limewash                                                                                                                                                                                                                                                                                                                                                                                                                                                                                                                                               |