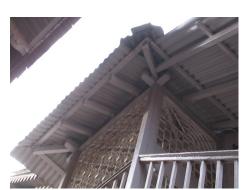

| 471 | KHAREGHAT COLONY     |                                                                                                                                                                                                                                                                                                                                                                                                                                                                                                                                                                                                                                                                                                                                                                                                                                                                                                                                                                                                                                                                                                                                                                                                                                                                                                                                                                                                                                                                                                                                                                                                                                                                             |
|-----|----------------------|-----------------------------------------------------------------------------------------------------------------------------------------------------------------------------------------------------------------------------------------------------------------------------------------------------------------------------------------------------------------------------------------------------------------------------------------------------------------------------------------------------------------------------------------------------------------------------------------------------------------------------------------------------------------------------------------------------------------------------------------------------------------------------------------------------------------------------------------------------------------------------------------------------------------------------------------------------------------------------------------------------------------------------------------------------------------------------------------------------------------------------------------------------------------------------------------------------------------------------------------------------------------------------------------------------------------------------------------------------------------------------------------------------------------------------------------------------------------------------------------------------------------------------------------------------------------------------------------------------------------------------------------------------------------------------|
| 5.3 | Intrinsic            | living room, 4 bed rooms and a toilet. The Dining and kitchen on the rear side is planned in such a way that it creates a court in the centre. A fire escape staircase in the rear accessed from a common lobby of the 2 flats runs throughout from top to Ground floor. One of the buildings in the first row has a striking elevation with the main entrance marked with 4 columns at the centre of which is the rectangular door crowned with a semicircular ventilator. The living rooms have bay windows. This building is said to be the first building, which was constructed in the site.  Most of the other units have a central staircase leading to two wings on either side. Some others have the staircase on one end and residential wing on the other end. Most of the bedrooms in the residential units have bay windows. There is also another single storeyed old structure called the Rawan Bunglies with 5 rooms in a row with attached toilets and kitchen. The dead bodies of the Parsees were taken to this place before taking to the Tower of Silence. The Tower of silence stands at the highest point of the site away from the residential units by a huge garden. It is marked by an entrance gate.  Stylistic Classification  Built in the Colonial hybrid style, the building is characterised by sloping Mangalore tiled roofs, verandahs with timber balusters, pilasters in stucco plaster, rectangular and semi-circular arched openings with fanlights, Tuscan columns and decorative gables with rose windows.  Character Defining Elements  External  Wooden brackets, bay windows, gables, chimney, fire escape stair case, circular |
|     |                      | windows in the front façade, decorative cornices, projecting and recessed balconies, rectangular windows with keystones in the center, arched openings Internal  Timber staircases with decorative newel posts, pitched roof supported on timber trusses, verandahs with timber railings and trellises and in filled timber louvers,                                                                                                                                                                                                                                                                                                                                                                                                                                                                                                                                                                                                                                                                                                                                                                                                                                                                                                                                                                                                                                                                                                                                                                                                                                                                                                                                        |
| 5.4 | Value Classification | Existing Grade: Grade III Recommended Grade: Grade II B A(arc),B(per),B(des),C(seh),G(grp),E,F                                                                                                                                                                                                                                                                                                                                                                                                                                                                                                                                                                                                                                                                                                                                                                                                                                                                                                                                                                                                                                                                                                                                                                                                                                                                                                                                                                                                                                                                                                                                                                              |
| 6.0 |                      | TOPOGRAPHY                                                                                                                                                                                                                                                                                                                                                                                                                                                                                                                                                                                                                                                                                                                                                                                                                                                                                                                                                                                                                                                                                                                                                                                                                                                                                                                                                                                                                                                                                                                                                                                                                                                                  |
| 6.1 | Floors               | Museum has G+1 Raawan Bunglies has Ground floor Most of the residential units have G+ 2; some have G+1; and some have G+3                                                                                                                                                                                                                                                                                                                                                                                                                                                                                                                                                                                                                                                                                                                                                                                                                                                                                                                                                                                                                                                                                                                                                                                                                                                                                                                                                                                                                                                                                                                                                   |
| 7.0 |                      | CONSTRUCTION                                                                                                                                                                                                                                                                                                                                                                                                                                                                                                                                                                                                                                                                                                                                                                                                                                                                                                                                                                                                                                                                                                                                                                                                                                                                                                                                                                                                                                                                                                                                                                                                                                                                |
| 7.1 | Plinth               | Most of the residential units and Raawan bunglies have masonry plinth is in grey basalt stone                                                                                                                                                                                                                                                                                                                                                                                                                                                                                                                                                                                                                                                                                                                                                                                                                                                                                                                                                                                                                                                                                                                                                                                                                                                                                                                                                                                                                                                                                                                                                                               |
| 7.2 | Walls                | Most of the old residential units are timber-framed structures with brick infill. The buildings constructed in 1900s have brick load bearing walls                                                                                                                                                                                                                                                                                                                                                                                                                                                                                                                                                                                                                                                                                                                                                                                                                                                                                                                                                                                                                                                                                                                                                                                                                                                                                                                                                                                                                                                                                                                          |
| 7.3 | Floor                | Jack arches are used for the flooring in most of the buildings.                                                                                                                                                                                                                                                                                                                                                                                                                                                                                                                                                                                                                                                                                                                                                                                                                                                                                                                                                                                                                                                                                                                                                                                                                                                                                                                                                                                                                                                                                                                                                                                                             |
| 7.4 | Stairs               | Most of the staircases are in timber with timber hand rails, posts and top rail; Some of them have concrete stairs with timber hand rails, posts and top rail; very few residential units have concrete stairs with cast iron hand rails and timber posts and top rail.                                                                                                                                                                                                                                                                                                                                                                                                                                                                                                                                                                                                                                                                                                                                                                                                                                                                                                                                                                                                                                                                                                                                                                                                                                                                                                                                                                                                     |
| 7.5 | Openings             | Rectangular openings with a pair of timber framed and glass shutters opening to the inside and the other pair opening to the outside; 2 shutter and 4 shutter                                                                                                                                                                                                                                                                                                                                                                                                                                                                                                                                                                                                                                                                                                                                                                                                                                                                                                                                                                                                                                                                                                                                                                                                                                                                                                                                                                                                                                                                                                               |