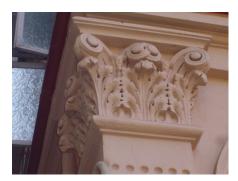

| 470 | SWAMI PREMPURI ASHR  | AM TRUST BUILDING                                                                                                                                                                                                                                                                                                                                                                                                                                                                                                                                                                                                              |
|-----|----------------------|--------------------------------------------------------------------------------------------------------------------------------------------------------------------------------------------------------------------------------------------------------------------------------------------------------------------------------------------------------------------------------------------------------------------------------------------------------------------------------------------------------------------------------------------------------------------------------------------------------------------------------|
|     |                      | Stylistic Classification                                                                                                                                                                                                                                                                                                                                                                                                                                                                                                                                                                                                       |
|     |                      | The original building was a Neo Classical Basalt stone structure of the early                                                                                                                                                                                                                                                                                                                                                                                                                                                                                                                                                  |
|     |                      | 20th century. This however has been virtually encased with an RCC framed                                                                                                                                                                                                                                                                                                                                                                                                                                                                                                                                                       |
|     |                      | structure of a mid 20th century revivalist genre with pseudo Islamic arch                                                                                                                                                                                                                                                                                                                                                                                                                                                                                                                                                      |
|     |                      | profiles, floret motifs and such revivalist motifs in cement concrete.                                                                                                                                                                                                                                                                                                                                                                                                                                                                                                                                                         |
| 5.4 | Intrinsic            | Character Defining Elements                                                                                                                                                                                                                                                                                                                                                                                                                                                                                                                                                                                                    |
|     |                      | Internal                                                                                                                                                                                                                                                                                                                                                                                                                                                                                                                                                                                                                       |
|     |                      | Half louvred and half paneled doors, Minton tiles on floors, Carved stone hand rails                                                                                                                                                                                                                                                                                                                                                                                                                                                                                                                                           |
|     |                      | External                                                                                                                                                                                                                                                                                                                                                                                                                                                                                                                                                                                                                       |
|     |                      | The longer wing facing the N S Patkar Marg has five semicircular decoratiive arches on the ground floor with 2 windows, each one flanked by 2 pillars on either side with circular openings above each. There is a minor entrance from N S Patkar Marg crowned by a triangular pediment carved in stone. The first floor has rectangular windows decorated with carvings in stone above. The main entry to the building from the corner is flanked by a double shutter full window on either side. The first floor balcony has stone hand rails and 2 small circular balconies resting on heavily carved stone beams on either |
|     |                      | side, above the full window. The other floors have simple rectangular                                                                                                                                                                                                                                                                                                                                                                                                                                                                                                                                                          |
|     |                      | windows along the long and short wing. The corner façade has single shutter                                                                                                                                                                                                                                                                                                                                                                                                                                                                                                                                                    |
|     |                      | windows flanked by decorative columns.                                                                                                                                                                                                                                                                                                                                                                                                                                                                                                                                                                                         |
| 5.5 | Value Classification | Existing Grade: Grade III Recommended Grade: to be deleted                                                                                                                                                                                                                                                                                                                                                                                                                                                                                                                                                                     |
| 5.5 |                      | E, I(sec), G(grp)                                                                                                                                                                                                                                                                                                                                                                                                                                                                                                                                                                                                              |
|     |                      | 7 (***)7 **(3)*/                                                                                                                                                                                                                                                                                                                                                                                                                                                                                                                                                                                                               |
| 6.0 |                      | TOPOGRAPHY                                                                                                                                                                                                                                                                                                                                                                                                                                                                                                                                                                                                                     |
| 6.1 | Floors               | Ground + 5 floors                                                                                                                                                                                                                                                                                                                                                                                                                                                                                                                                                                                                              |
| 7.0 |                      | CONSTRUCTION                                                                                                                                                                                                                                                                                                                                                                                                                                                                                                                                                                                                                   |
| 7.1 | Plinth               | 1 ft high masonry plinth in buff basalt stone                                                                                                                                                                                                                                                                                                                                                                                                                                                                                                                                                                                  |
| 7.2 | Walls                | External wall in brick with buff basalt stone facing, Internal walls in brick                                                                                                                                                                                                                                                                                                                                                                                                                                                                                                                                                  |
| 7.3 | Floor                | Brick coba on timber boardings resting on timber joists supported by timber beams which has steel sections on both sides; Balconies on the first floor has stone floor.                                                                                                                                                                                                                                                                                                                                                                                                                                                        |
|     |                      | Original Minton tile flooring survives on the lower floor.                                                                                                                                                                                                                                                                                                                                                                                                                                                                                                                                                                     |
| 7.4 | Stairs               | Two stair cases in reinforced concrete, one accessed from the N S Patkar                                                                                                                                                                                                                                                                                                                                                                                                                                                                                                                                                       |
|     |                      | Marg and the other accessed from the Babulnath marg.                                                                                                                                                                                                                                                                                                                                                                                                                                                                                                                                                                           |
| 7.5 | Openings             | Pseudo Norman windows on the ground floor, rectangular windows with decoration above on the first floor, circular ventilators above windows on ground floor, Ventilators with wooden frame and glass panels above doors                                                                                                                                                                                                                                                                                                                                                                                                        |
|     |                      | and windows on the other floors.                                                                                                                                                                                                                                                                                                                                                                                                                                                                                                                                                                                               |
| 7.6 | Roofing              | Lime Concrete roof laid over timber boardings resting on timber joists                                                                                                                                                                                                                                                                                                                                                                                                                                                                                                                                                         |
| 7.5 |                      | supported by timber beams                                                                                                                                                                                                                                                                                                                                                                                                                                                                                                                                                                                                      |
| 7.7 | A.C. J.C.            |                                                                                                                                                                                                                                                                                                                                                                                                                                                                                                                                                                                                                                |
| 7.7 | Articulation         | Carvings on the Norman windows, decorative triangular pediment in stone over the subsidiary entrance, decorative concrete and stone handrails                                                                                                                                                                                                                                                                                                                                                                                                                                                                                  |
| 7.8 | Finishes             | Walls Buff basalt stone facing for the walls, Internal walls have white limewash                                                                                                                                                                                                                                                                                                                                                                                                                                                                                                                                               |