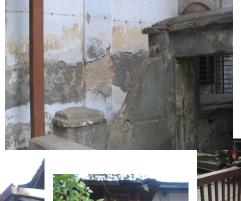

| 470  | SWAMI PREMPURI ASHRA                 | AM TRUST BUILDING                                                                  |
|------|--------------------------------------|------------------------------------------------------------------------------------|
|      |                                      | Flooring                                                                           |
|      |                                      | Minton tiles on ground floor of the longer wing and the corner wing and            |
|      |                                      | granite flooring in the shorter wing; First floor has minton tiles and all other   |
|      |                                      | floors have ceramic tiles                                                          |
|      |                                      | Staircases                                                                         |
|      |                                      | 2 reinforced concrete staircases have wooden hand rails and posts                  |
| 7.9  | Interiors(Movable&Immovable)         | Windows on the rear side has exposed stone sills, patterns created by              |
|      |                                      | minton tiles on the first floor, Collection of paintings and old furniture, carved |
|      |                                      | stone hand rails                                                                   |
| 7.10 | Compound/Fence/Gate                  | Brick wall on 2 sides, no compound wall on the side of the roads                   |
| 7.11 | Curtilege/ Unbuilt space/out         | No outbuildings on the site                                                        |
|      | buildings/landscape                  |                                                                                    |
|      |                                      |                                                                                    |
| 8.0  |                                      | SERVICES & UTILITIES                                                               |
| 8.1  | Lighting                             | Tube lights and bulbs inside offices and residences                                |
| 8.2  | Ventilation                          | Arched Glass ventilators above the windows                                         |
| 8.3  | Electricity                          | BEST                                                                               |
| 8.4  | Water Supply                         | BMC                                                                                |
| 8.5  | Drainage (Plumbing and sanitatition) | Rain water pipes and drainage pipes running along the rear face of the             |
|      |                                      | building, water pipes running along the façade facing the main roads.              |
|      |                                      | Waterpipes piercing through the ventilators and round opening above the            |
|      |                                      | windows                                                                            |
| 8.6  | Fire Precaution                      | No precautions taken                                                               |
| 8.7  | Other (HVAC/BMC/Security             | Entrance manned by security guard                                                  |
|      | Systems)                             |                                                                                    |
|      |                                      |                                                                                    |
| 9.0  |                                      | CONDITION                                                                          |
| 9.1  | Plinth                               | No damage of plinth observed                                                       |
| 9.2  | Walls                                | Discoloration of stone on all facades, flaking and efflorescence of stone,         |
|      |                                      | dampness on walls, dry moss mainly on the corner façade, dry moss on the           |
|      |                                      | front and side facades                                                             |
| 9.3  | Floor                                | No damage of minton tiles inside rooms and stone slabs in balconies                |
|      |                                      | recorded                                                                           |
| 9.4  | Stairs                               | The reinforced concrete staircase is in good condition                             |
| 9.5  | Openings                             | No damage of glass panels observed                                                 |
| 9.6  | Roofing                              | Mangalore tiles are in visually good condition, rafters and boards are in good     |
|      |                                      | condition                                                                          |
| 9.7  | Articulation & Finishes              | Dry moss on articulation in stone                                                  |
| 9.8  | Services                             | Leakage of drainage pipes on the South facade                                      |
| 9.9  | Outbuildings                         | No outbuildings in the compound                                                    |
| 9.10 | Overall Condition                    | Fair Maintenance level Irregular                                                   |
|      |                                      |                                                                                    |
| 10.0 |                                      | TRANSFORMATION                                                                     |
| 10.1 | Form                                 | 4 floors have been added to the originally G+1 structure. The original             |
|      |                                      | structure had a pitched roof with mangalore tiles which was demolished for         |
|      |                                      | the addition. RCC Columns have been erected on all 4 sides of the building         |
|      |                                      | for the construction of the upper floors. The columns blocks the view of the       |
|      |                                      | original building. The addition of floors destroys the propotion of the original   |
|      |                                      | building;                                                                          |