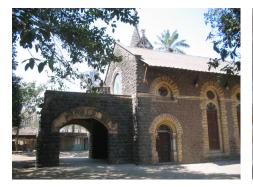

### 470 SWAMI PREMPURI ASHRAM TRUST BUILDING

| 471 | KHAREGHAT COLONY           |                                                                                                                |
|-----|----------------------------|----------------------------------------------------------------------------------------------------------------|
|     |                            | Common Ref no: 2005/GII/471                                                                                    |
|     | F F                        | Card No.155                                                                                                    |
|     | L CONTRACTOR L             | Ward (Part) D Ward (Part II)                                                                                   |
|     |                            | CS No. 434                                                                                                     |
|     |                            | Plot Area 44076.15 sq m                                                                                        |
|     |                            | B U Area NA                                                                                                    |
|     |                            | Date 8th February 05                                                                                           |
|     |                            | Record by Malini Rajalakshmi                                                                                   |
|     |                            | Review by Aishwarya Tipnis                                                                                     |
|     | ON                         | Int MR Ext MR                                                                                                  |
|     |                            | Photo Ref :471a- 471r                                                                                          |
| 1.0 |                            | DENOMINATION                                                                                                   |
| 1.1 | Name of Premises           | Khareghat colony                                                                                               |
| 1.2 | Earlier Name               | Khareghat colony                                                                                               |
| 1.4 | Built In                   | 1917 Extension Date(if any): NA                                                                                |
|     |                            |                                                                                                                |
| 2.0 |                            | ACCESS ROADS                                                                                                   |
| 2.1 | Main                       | N S Patkar Marg (Hughes Road)                                                                                  |
| 2.2 | Subsidiary                 | Babulnath Marg                                                                                                 |
|     |                            | -                                                                                                              |
| 3.0 |                            | OWNERSHIP PATTERN                                                                                              |
| 3.1 | Present                    | Trust (Bmbay Parsee Panchayat)                                                                                 |
| 3.2 | Past                       | Trust (Bombay Parsee Panchayat)                                                                                |
| 3.3 | Status                     | Tenanted                                                                                                       |
|     |                            |                                                                                                                |
| 4.0 |                            | USE                                                                                                            |
| 4.1 | Present                    | Residential                                                                                                    |
| 4.2 | Past                       | Residential                                                                                                    |
| 4.3 | Usage                      | Regular(Daily)                                                                                                 |
|     |                            |                                                                                                                |
| 5.0 |                            | SIGNIFICANCE & VALUE CLASSIFICATION                                                                            |
| 5.1 | Townscape(Natural/Manmade) | Amongst the first group housing schemes in Bombay, the Khareghat Colony,                                       |
|     |                            | with 29 residential units meant exclusively for the Parsees. Built at the important                            |
|     |                            | junction of Babulnath Road and NS Patkar Marg, on a sloping plot with                                          |
|     |                            | Babulnath Temple to the south and the Parsee Towers of Silence to the west.                                    |
|     |                            | The colony is characterised by the its modest scale of ground plus two storeyed                                |
|     | 1.111.1.15                 | units, along the slope of the site.                                                                            |
| 5.2 | Architectural Description  | Planning                                                                                                       |
|     |                            | The site has 2 main entrances, one from the Babulnath road marked by a                                         |
|     |                            | memorial erected for the Zorastrians and the second one from the NS Patkar                                     |
|     |                            | Marg marked by a statue of Muncherji Pestonji Khareghat who is said to have                                    |
|     |                            | gifted the site to the Parsee Panchayat. There is a side entrance for the people                               |
|     |                            | coming to the Tower of Silence. The site has residential units, a museum and                                   |
|     |                            | beyond it lie the Tower of silence.  The recidential units are two to three storage high. There are around ten |
|     |                            | The residential units are two to three storeys high. There are around ten                                      |
|     |                            | different typologies of units. One such typology which forms the front row along                               |
|     |                            | the N S Patkar Marg has 3 storeys with 3 flats on each side of the main                                        |
| L   | 1                          | staircase Each flat has recessed balconies in the front façade. Each flat has a                                |

| 471 | KHAREGHAT COLONY     |                                                                                                                                                                                                                                                                                                                                                                                                                                                                                                                                                                                                                                                                                                                                                                                                                                                                                                                                                                                                                                                                                                                                                                                                                                                                                                                                                                                                                                                                                                                                                                                                                                                                             |
|-----|----------------------|-----------------------------------------------------------------------------------------------------------------------------------------------------------------------------------------------------------------------------------------------------------------------------------------------------------------------------------------------------------------------------------------------------------------------------------------------------------------------------------------------------------------------------------------------------------------------------------------------------------------------------------------------------------------------------------------------------------------------------------------------------------------------------------------------------------------------------------------------------------------------------------------------------------------------------------------------------------------------------------------------------------------------------------------------------------------------------------------------------------------------------------------------------------------------------------------------------------------------------------------------------------------------------------------------------------------------------------------------------------------------------------------------------------------------------------------------------------------------------------------------------------------------------------------------------------------------------------------------------------------------------------------------------------------------------|
| 5.3 | Intrinsic            | living room, 4 bed rooms and a toilet. The Dining and kitchen on the rear side is planned in such a way that it creates a court in the centre. A fire escape staircase in the rear accessed from a common lobby of the 2 flats runs throughout from top to Ground floor. One of the buildings in the first row has a striking elevation with the main entrance marked with 4 columns at the centre of which is the rectangular door crowned with a semicircular ventilator. The living rooms have bay windows. This building is said to be the first building, which was constructed in the site.  Most of the other units have a central staircase leading to two wings on either side. Some others have the staircase on one end and residential wing on the other end. Most of the bedrooms in the residential units have bay windows. There is also another single storeyed old structure called the Rawan Bunglies with 5 rooms in a row with attached toilets and kitchen. The dead bodies of the Parsees were taken to this place before taking to the Tower of Silence. The Tower of silence stands at the highest point of the site away from the residential units by a huge garden. It is marked by an entrance gate.  Stylistic Classification  Built in the Colonial hybrid style, the building is characterised by sloping Mangalore tiled roofs, verandahs with timber balusters, pilasters in stucco plaster, rectangular and semi-circular arched openings with fanlights, Tuscan columns and decorative gables with rose windows.  Character Defining Elements  External  Wooden brackets, bay windows, gables, chimney, fire escape stair case, circular |
|     |                      | windows in the front façade, decorative cornices, projecting and recessed balconies, rectangular windows with keystones in the center, arched openings Internal  Timber staircases with decorative newel posts, pitched roof supported on timber trusses, verandahs with timber railings and trellises and in filled timber louvers,                                                                                                                                                                                                                                                                                                                                                                                                                                                                                                                                                                                                                                                                                                                                                                                                                                                                                                                                                                                                                                                                                                                                                                                                                                                                                                                                        |
| 5.4 | Value Classification | Existing Grade: Grade III Recommended Grade: Grade II B A(arc),B(per),B(des),C(seh),G(grp),E,F                                                                                                                                                                                                                                                                                                                                                                                                                                                                                                                                                                                                                                                                                                                                                                                                                                                                                                                                                                                                                                                                                                                                                                                                                                                                                                                                                                                                                                                                                                                                                                              |
| 6.0 |                      | TOPOGRAPHY                                                                                                                                                                                                                                                                                                                                                                                                                                                                                                                                                                                                                                                                                                                                                                                                                                                                                                                                                                                                                                                                                                                                                                                                                                                                                                                                                                                                                                                                                                                                                                                                                                                                  |
| 6.1 | Floors               | Museum has G+1 Raawan Bunglies has Ground floor Most of the residential units have G+ 2; some have G+1; and some have G+3                                                                                                                                                                                                                                                                                                                                                                                                                                                                                                                                                                                                                                                                                                                                                                                                                                                                                                                                                                                                                                                                                                                                                                                                                                                                                                                                                                                                                                                                                                                                                   |
| 7.0 |                      | CONSTRUCTION                                                                                                                                                                                                                                                                                                                                                                                                                                                                                                                                                                                                                                                                                                                                                                                                                                                                                                                                                                                                                                                                                                                                                                                                                                                                                                                                                                                                                                                                                                                                                                                                                                                                |
| 7.1 | Plinth               | Most of the residential units and Raawan bunglies have masonry plinth is in grey basalt stone                                                                                                                                                                                                                                                                                                                                                                                                                                                                                                                                                                                                                                                                                                                                                                                                                                                                                                                                                                                                                                                                                                                                                                                                                                                                                                                                                                                                                                                                                                                                                                               |
| 7.2 | Walls                | Most of the old residential units are timber-framed structures with brick infill. The buildings constructed in 1900s have brick load bearing walls                                                                                                                                                                                                                                                                                                                                                                                                                                                                                                                                                                                                                                                                                                                                                                                                                                                                                                                                                                                                                                                                                                                                                                                                                                                                                                                                                                                                                                                                                                                          |
| 7.3 | Floor                | Jack arches are used for the flooring in most of the buildings.                                                                                                                                                                                                                                                                                                                                                                                                                                                                                                                                                                                                                                                                                                                                                                                                                                                                                                                                                                                                                                                                                                                                                                                                                                                                                                                                                                                                                                                                                                                                                                                                             |
| 7.4 | Stairs               | Most of the staircases are in timber with timber hand rails, posts and top rail; Some of them have concrete stairs with timber hand rails, posts and top rail; very few residential units have concrete stairs with cast iron hand rails and timber posts and top rail.                                                                                                                                                                                                                                                                                                                                                                                                                                                                                                                                                                                                                                                                                                                                                                                                                                                                                                                                                                                                                                                                                                                                                                                                                                                                                                                                                                                                     |
| 7.5 | Openings             | Rectangular openings with a pair of timber framed and glass shutters opening to the inside and the other pair opening to the outside; 2 shutter and 4 shutter                                                                                                                                                                                                                                                                                                                                                                                                                                                                                                                                                                                                                                                                                                                                                                                                                                                                                                                                                                                                                                                                                                                                                                                                                                                                                                                                                                                                                                                                                                               |