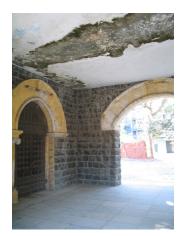

### 470 SWAMI PREMPURI ASHRAM TRUST BUILDING

| 471 | KHAREGHAT COLONY           |                                                                                                                |
|-----|----------------------------|----------------------------------------------------------------------------------------------------------------|
|     |                            | Common Ref no: 2005/GII/471                                                                                    |
|     | F F                        | Card No.155                                                                                                    |
|     | L CONTRACTOR L             | Ward (Part) D Ward (Part II)                                                                                   |
|     |                            | CS No. 434                                                                                                     |
|     |                            | Plot Area 44076.15 sq m                                                                                        |
|     |                            | B U Area NA                                                                                                    |
|     |                            | Date 8th February 05                                                                                           |
|     |                            | Record by Malini Rajalakshmi                                                                                   |
|     |                            | Review by Aishwarya Tipnis                                                                                     |
|     | ON                         | Int MR Ext MR                                                                                                  |
|     |                            | Photo Ref :471a- 471r                                                                                          |
| 1.0 |                            | DENOMINATION                                                                                                   |
| 1.1 | Name of Premises           | Khareghat colony                                                                                               |
| 1.2 | Earlier Name               | Khareghat colony                                                                                               |
| 1.4 | Built In                   | 1917 Extension Date(if any): NA                                                                                |
|     |                            |                                                                                                                |
| 2.0 |                            | ACCESS ROADS                                                                                                   |
| 2.1 | Main                       | N S Patkar Marg (Hughes Road)                                                                                  |
| 2.2 | Subsidiary                 | Babulnath Marg                                                                                                 |
|     |                            | -                                                                                                              |
| 3.0 |                            | OWNERSHIP PATTERN                                                                                              |
| 3.1 | Present                    | Trust (Bmbay Parsee Panchayat)                                                                                 |
| 3.2 | Past                       | Trust (Bombay Parsee Panchayat)                                                                                |
| 3.3 | Status                     | Tenanted                                                                                                       |
|     |                            |                                                                                                                |
| 4.0 |                            | USE                                                                                                            |
| 4.1 | Present                    | Residential                                                                                                    |
| 4.2 | Past                       | Residential                                                                                                    |
| 4.3 | Usage                      | Regular(Daily)                                                                                                 |
|     |                            |                                                                                                                |
| 5.0 |                            | SIGNIFICANCE & VALUE CLASSIFICATION                                                                            |
| 5.1 | Townscape(Natural/Manmade) | Amongst the first group housing schemes in Bombay, the Khareghat Colony,                                       |
|     |                            | with 29 residential units meant exclusively for the Parsees. Built at the important                            |
|     |                            | junction of Babulnath Road and NS Patkar Marg, on a sloping plot with                                          |
|     |                            | Babulnath Temple to the south and the Parsee Towers of Silence to the west.                                    |
|     |                            | The colony is characterised by the its modest scale of ground plus two storeyed                                |
|     | 1.111.1.15                 | units, along the slope of the site.                                                                            |
| 5.2 | Architectural Description  | Planning                                                                                                       |
|     |                            | The site has 2 main entrances, one from the Babulnath road marked by a                                         |
|     |                            | memorial erected for the Zorastrians and the second one from the NS Patkar                                     |
|     |                            | Marg marked by a statue of Muncherji Pestonji Khareghat who is said to have                                    |
|     |                            | gifted the site to the Parsee Panchayat. There is a side entrance for the people                               |
|     |                            | coming to the Tower of Silence. The site has residential units, a museum and                                   |
|     |                            | beyond it lie the Tower of silence.  The recidential units are two to three storage high. There are around ten |
|     |                            | The residential units are two to three storeys high. There are around ten                                      |
|     |                            | different typologies of units. One such typology which forms the front row along                               |
|     |                            | the N S Patkar Marg has 3 storeys with 3 flats on each side of the main                                        |
| L   | 1                          | staircase Each flat has recessed balconies in the front façade. Each flat has a                                |

| 471 | KHAREGHAT COLONY     |                                                                                                                                                                                                                                                                                                                                                                                                                                                                                                                                                                                                                                                                                                                                                                                                                                                                                                                                                                                                                                                                                                                                                                                                                                                                                                                                                                                                                                                                                                                                                                                                                                                                             |
|-----|----------------------|-----------------------------------------------------------------------------------------------------------------------------------------------------------------------------------------------------------------------------------------------------------------------------------------------------------------------------------------------------------------------------------------------------------------------------------------------------------------------------------------------------------------------------------------------------------------------------------------------------------------------------------------------------------------------------------------------------------------------------------------------------------------------------------------------------------------------------------------------------------------------------------------------------------------------------------------------------------------------------------------------------------------------------------------------------------------------------------------------------------------------------------------------------------------------------------------------------------------------------------------------------------------------------------------------------------------------------------------------------------------------------------------------------------------------------------------------------------------------------------------------------------------------------------------------------------------------------------------------------------------------------------------------------------------------------|
| 5.3 | Intrinsic            | living room, 4 bed rooms and a toilet. The Dining and kitchen on the rear side is planned in such a way that it creates a court in the centre. A fire escape staircase in the rear accessed from a common lobby of the 2 flats runs throughout from top to Ground floor. One of the buildings in the first row has a striking elevation with the main entrance marked with 4 columns at the centre of which is the rectangular door crowned with a semicircular ventilator. The living rooms have bay windows. This building is said to be the first building, which was constructed in the site.  Most of the other units have a central staircase leading to two wings on either side. Some others have the staircase on one end and residential wing on the other end. Most of the bedrooms in the residential units have bay windows. There is also another single storeyed old structure called the Rawan Bunglies with 5 rooms in a row with attached toilets and kitchen. The dead bodies of the Parsees were taken to this place before taking to the Tower of Silence. The Tower of silence stands at the highest point of the site away from the residential units by a huge garden. It is marked by an entrance gate.  Stylistic Classification  Built in the Colonial hybrid style, the building is characterised by sloping Mangalore tiled roofs, verandahs with timber balusters, pilasters in stucco plaster, rectangular and semi-circular arched openings with fanlights, Tuscan columns and decorative gables with rose windows.  Character Defining Elements  External  Wooden brackets, bay windows, gables, chimney, fire escape stair case, circular |
|     |                      | windows in the front façade, decorative cornices, projecting and recessed balconies, rectangular windows with keystones in the center, arched openings Internal  Timber staircases with decorative newel posts, pitched roof supported on timber trusses, verandahs with timber railings and trellises and in filled timber louvers,                                                                                                                                                                                                                                                                                                                                                                                                                                                                                                                                                                                                                                                                                                                                                                                                                                                                                                                                                                                                                                                                                                                                                                                                                                                                                                                                        |
| 5.4 | Value Classification | Existing Grade: Grade III Recommended Grade: Grade II B A(arc),B(per),B(des),C(seh),G(grp),E,F                                                                                                                                                                                                                                                                                                                                                                                                                                                                                                                                                                                                                                                                                                                                                                                                                                                                                                                                                                                                                                                                                                                                                                                                                                                                                                                                                                                                                                                                                                                                                                              |
| 6.0 |                      | TOPOGRAPHY                                                                                                                                                                                                                                                                                                                                                                                                                                                                                                                                                                                                                                                                                                                                                                                                                                                                                                                                                                                                                                                                                                                                                                                                                                                                                                                                                                                                                                                                                                                                                                                                                                                                  |
| 6.1 | Floors               | Museum has G+1 Raawan Bunglies has Ground floor Most of the residential units have G+ 2; some have G+1; and some have G+3                                                                                                                                                                                                                                                                                                                                                                                                                                                                                                                                                                                                                                                                                                                                                                                                                                                                                                                                                                                                                                                                                                                                                                                                                                                                                                                                                                                                                                                                                                                                                   |
| 7.0 |                      | CONSTRUCTION                                                                                                                                                                                                                                                                                                                                                                                                                                                                                                                                                                                                                                                                                                                                                                                                                                                                                                                                                                                                                                                                                                                                                                                                                                                                                                                                                                                                                                                                                                                                                                                                                                                                |
| 7.1 | Plinth               | Most of the residential units and Raawan bunglies have masonry plinth is in grey basalt stone                                                                                                                                                                                                                                                                                                                                                                                                                                                                                                                                                                                                                                                                                                                                                                                                                                                                                                                                                                                                                                                                                                                                                                                                                                                                                                                                                                                                                                                                                                                                                                               |
| 7.2 | Walls                | Most of the old residential units are timber-framed structures with brick infill. The buildings constructed in 1900s have brick load bearing walls                                                                                                                                                                                                                                                                                                                                                                                                                                                                                                                                                                                                                                                                                                                                                                                                                                                                                                                                                                                                                                                                                                                                                                                                                                                                                                                                                                                                                                                                                                                          |
| 7.3 | Floor                | Jack arches are used for the flooring in most of the buildings.                                                                                                                                                                                                                                                                                                                                                                                                                                                                                                                                                                                                                                                                                                                                                                                                                                                                                                                                                                                                                                                                                                                                                                                                                                                                                                                                                                                                                                                                                                                                                                                                             |
| 7.4 | Stairs               | Most of the staircases are in timber with timber hand rails, posts and top rail; Some of them have concrete stairs with timber hand rails, posts and top rail; very few residential units have concrete stairs with cast iron hand rails and timber posts and top rail.                                                                                                                                                                                                                                                                                                                                                                                                                                                                                                                                                                                                                                                                                                                                                                                                                                                                                                                                                                                                                                                                                                                                                                                                                                                                                                                                                                                                     |
| 7.5 | Openings             | Rectangular openings with a pair of timber framed and glass shutters opening to the inside and the other pair opening to the outside; 2 shutter and 4 shutter                                                                                                                                                                                                                                                                                                                                                                                                                                                                                                                                                                                                                                                                                                                                                                                                                                                                                                                                                                                                                                                                                                                                                                                                                                                                                                                                                                                                                                                                                                               |