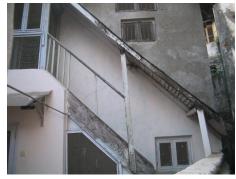

| 471 | KHAREGHAT COLONY     |                                                                                                                                                                                                                                                                                                                                                                                                                                                                                                                                                                                                                                                                                                                                                                                                                                                                                                                                                                                                                                                                                                                                                                                                                                                                                                                                                                                                                                                                                                                                                                                                                                                                             |
|-----|----------------------|-----------------------------------------------------------------------------------------------------------------------------------------------------------------------------------------------------------------------------------------------------------------------------------------------------------------------------------------------------------------------------------------------------------------------------------------------------------------------------------------------------------------------------------------------------------------------------------------------------------------------------------------------------------------------------------------------------------------------------------------------------------------------------------------------------------------------------------------------------------------------------------------------------------------------------------------------------------------------------------------------------------------------------------------------------------------------------------------------------------------------------------------------------------------------------------------------------------------------------------------------------------------------------------------------------------------------------------------------------------------------------------------------------------------------------------------------------------------------------------------------------------------------------------------------------------------------------------------------------------------------------------------------------------------------------|
| 5.3 | Intrinsic            | living room, 4 bed rooms and a toilet. The Dining and kitchen on the rear side is planned in such a way that it creates a court in the centre. A fire escape staircase in the rear accessed from a common lobby of the 2 flats runs throughout from top to Ground floor. One of the buildings in the first row has a striking elevation with the main entrance marked with 4 columns at the centre of which is the rectangular door crowned with a semicircular ventilator. The living rooms have bay windows. This building is said to be the first building, which was constructed in the site.  Most of the other units have a central staircase leading to two wings on either side. Some others have the staircase on one end and residential wing on the other end. Most of the bedrooms in the residential units have bay windows. There is also another single storeyed old structure called the Rawan Bunglies with 5 rooms in a row with attached toilets and kitchen. The dead bodies of the Parsees were taken to this place before taking to the Tower of Silence. The Tower of silence stands at the highest point of the site away from the residential units by a huge garden. It is marked by an entrance gate.  Stylistic Classification  Built in the Colonial hybrid style, the building is characterised by sloping Mangalore tiled roofs, verandahs with timber balusters, pilasters in stucco plaster, rectangular and semi-circular arched openings with fanlights, Tuscan columns and decorative gables with rose windows.  Character Defining Elements  External  Wooden brackets, bay windows, gables, chimney, fire escape stair case, circular |
|     |                      | windows in the front façade, decorative cornices, projecting and recessed balconies, rectangular windows with keystones in the center, arched openings Internal  Timber staircases with decorative newel posts, pitched roof supported on timber trusses, verandahs with timber railings and trellises and in filled timber louvers,                                                                                                                                                                                                                                                                                                                                                                                                                                                                                                                                                                                                                                                                                                                                                                                                                                                                                                                                                                                                                                                                                                                                                                                                                                                                                                                                        |
| 5.4 | Value Classification | Existing Grade: Grade III Recommended Grade: Grade II B A(arc),B(per),B(des),C(seh),G(grp),E,F                                                                                                                                                                                                                                                                                                                                                                                                                                                                                                                                                                                                                                                                                                                                                                                                                                                                                                                                                                                                                                                                                                                                                                                                                                                                                                                                                                                                                                                                                                                                                                              |
| 6.0 |                      | TOPOGRAPHY                                                                                                                                                                                                                                                                                                                                                                                                                                                                                                                                                                                                                                                                                                                                                                                                                                                                                                                                                                                                                                                                                                                                                                                                                                                                                                                                                                                                                                                                                                                                                                                                                                                                  |
| 6.1 | Floors               | Museum has G+1 Raawan Bunglies has Ground floor Most of the residential units have G+ 2; some have G+1; and some have G+3                                                                                                                                                                                                                                                                                                                                                                                                                                                                                                                                                                                                                                                                                                                                                                                                                                                                                                                                                                                                                                                                                                                                                                                                                                                                                                                                                                                                                                                                                                                                                   |
| 7.0 |                      | CONSTRUCTION                                                                                                                                                                                                                                                                                                                                                                                                                                                                                                                                                                                                                                                                                                                                                                                                                                                                                                                                                                                                                                                                                                                                                                                                                                                                                                                                                                                                                                                                                                                                                                                                                                                                |
| 7.1 | Plinth               | Most of the residential units and Raawan bunglies have masonry plinth is in grey basalt stone                                                                                                                                                                                                                                                                                                                                                                                                                                                                                                                                                                                                                                                                                                                                                                                                                                                                                                                                                                                                                                                                                                                                                                                                                                                                                                                                                                                                                                                                                                                                                                               |
| 7.2 | Walls                | Most of the old residential units are timber-framed structures with brick infill. The buildings constructed in 1900s have brick load bearing walls                                                                                                                                                                                                                                                                                                                                                                                                                                                                                                                                                                                                                                                                                                                                                                                                                                                                                                                                                                                                                                                                                                                                                                                                                                                                                                                                                                                                                                                                                                                          |
| 7.3 | Floor                | Jack arches are used for the flooring in most of the buildings.                                                                                                                                                                                                                                                                                                                                                                                                                                                                                                                                                                                                                                                                                                                                                                                                                                                                                                                                                                                                                                                                                                                                                                                                                                                                                                                                                                                                                                                                                                                                                                                                             |
| 7.4 | Stairs               | Most of the staircases are in timber with timber hand rails, posts and top rail; Some of them have concrete stairs with timber hand rails, posts and top rail; very few residential units have concrete stairs with cast iron hand rails and timber posts and top rail.                                                                                                                                                                                                                                                                                                                                                                                                                                                                                                                                                                                                                                                                                                                                                                                                                                                                                                                                                                                                                                                                                                                                                                                                                                                                                                                                                                                                     |
| 7.5 | Openings             | Rectangular openings with a pair of timber framed and glass shutters opening to the inside and the other pair opening to the outside; 2 shutter and 4 shutter                                                                                                                                                                                                                                                                                                                                                                                                                                                                                                                                                                                                                                                                                                                                                                                                                                                                                                                                                                                                                                                                                                                                                                                                                                                                                                                                                                                                                                                                                                               |