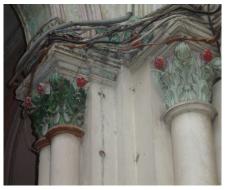

| 470 | SWAMI PREMPURI ASHR  | AM TRUST BUILDING                                                                                                                                                                                                                                                                                                                                                                                                                                                                                                                                                                                                              |
|-----|----------------------|--------------------------------------------------------------------------------------------------------------------------------------------------------------------------------------------------------------------------------------------------------------------------------------------------------------------------------------------------------------------------------------------------------------------------------------------------------------------------------------------------------------------------------------------------------------------------------------------------------------------------------|
|     |                      | Stylistic Classification                                                                                                                                                                                                                                                                                                                                                                                                                                                                                                                                                                                                       |
|     |                      | The original building was a Neo Classical Basalt stone structure of the early                                                                                                                                                                                                                                                                                                                                                                                                                                                                                                                                                  |
|     |                      | 20th century. This however has been virtually encased with an RCC framed                                                                                                                                                                                                                                                                                                                                                                                                                                                                                                                                                       |
|     |                      | structure of a mid 20th century revivalist genre with pseudo Islamic arch                                                                                                                                                                                                                                                                                                                                                                                                                                                                                                                                                      |
|     |                      | profiles, floret motifs and such revivalist motifs in cement concrete.                                                                                                                                                                                                                                                                                                                                                                                                                                                                                                                                                         |
| 5.4 | Intrinsic            | Character Defining Elements                                                                                                                                                                                                                                                                                                                                                                                                                                                                                                                                                                                                    |
|     |                      | Internal                                                                                                                                                                                                                                                                                                                                                                                                                                                                                                                                                                                                                       |
|     |                      | Half louvred and half paneled doors, Minton tiles on floors, Carved stone hand rails                                                                                                                                                                                                                                                                                                                                                                                                                                                                                                                                           |
|     |                      | External                                                                                                                                                                                                                                                                                                                                                                                                                                                                                                                                                                                                                       |
|     |                      | The longer wing facing the N S Patkar Marg has five semicircular decoratiive arches on the ground floor with 2 windows, each one flanked by 2 pillars on either side with circular openings above each. There is a minor entrance from N S Patkar Marg crowned by a triangular pediment carved in stone. The first floor has rectangular windows decorated with carvings in stone above. The main entry to the building from the corner is flanked by a double shutter full window on either side. The first floor balcony has stone hand rails and 2 small circular balconies resting on heavily carved stone beams on either |
|     |                      | side, above the full window. The other floors have simple rectangular                                                                                                                                                                                                                                                                                                                                                                                                                                                                                                                                                          |
|     |                      | windows along the long and short wing. The corner façade has single shutter                                                                                                                                                                                                                                                                                                                                                                                                                                                                                                                                                    |
|     |                      | windows flanked by decorative columns.                                                                                                                                                                                                                                                                                                                                                                                                                                                                                                                                                                                         |
| 5.5 | Value Classification | Existing Grade: Grade III Recommended Grade: to be deleted                                                                                                                                                                                                                                                                                                                                                                                                                                                                                                                                                                     |
| 5.5 |                      | E, I(sec), G(grp)                                                                                                                                                                                                                                                                                                                                                                                                                                                                                                                                                                                                              |
|     |                      | 7 (***)7 **(3)*/                                                                                                                                                                                                                                                                                                                                                                                                                                                                                                                                                                                                               |
| 6.0 |                      | TOPOGRAPHY                                                                                                                                                                                                                                                                                                                                                                                                                                                                                                                                                                                                                     |
| 6.1 | Floors               | Ground + 5 floors                                                                                                                                                                                                                                                                                                                                                                                                                                                                                                                                                                                                              |
| 7.0 |                      | CONSTRUCTION                                                                                                                                                                                                                                                                                                                                                                                                                                                                                                                                                                                                                   |
| 7.1 | Plinth               | 1 ft high masonry plinth in buff basalt stone                                                                                                                                                                                                                                                                                                                                                                                                                                                                                                                                                                                  |
| 7.2 | Walls                | External wall in brick with buff basalt stone facing, Internal walls in brick                                                                                                                                                                                                                                                                                                                                                                                                                                                                                                                                                  |
| 7.3 | Floor                | Brick coba on timber boardings resting on timber joists supported by timber beams which has steel sections on both sides; Balconies on the first floor has stone floor.                                                                                                                                                                                                                                                                                                                                                                                                                                                        |
|     |                      | Original Minton tile flooring survives on the lower floor.                                                                                                                                                                                                                                                                                                                                                                                                                                                                                                                                                                     |
| 7.4 | Stairs               | Two stair cases in reinforced concrete, one accessed from the N S Patkar                                                                                                                                                                                                                                                                                                                                                                                                                                                                                                                                                       |
|     |                      | Marg and the other accessed from the Babulnath marg.                                                                                                                                                                                                                                                                                                                                                                                                                                                                                                                                                                           |
| 7.5 | Openings             | Pseudo Norman windows on the ground floor, rectangular windows with decoration above on the first floor, circular ventilators above windows on ground floor, Ventilators with wooden frame and glass panels above doors                                                                                                                                                                                                                                                                                                                                                                                                        |
|     |                      | and windows on the other floors.                                                                                                                                                                                                                                                                                                                                                                                                                                                                                                                                                                                               |
| 7.6 | Roofing              | Lime Concrete roof laid over timber boardings resting on timber joists                                                                                                                                                                                                                                                                                                                                                                                                                                                                                                                                                         |
| 7.5 |                      | supported by timber beams                                                                                                                                                                                                                                                                                                                                                                                                                                                                                                                                                                                                      |
| 7.7 | A.C. J.C.            |                                                                                                                                                                                                                                                                                                                                                                                                                                                                                                                                                                                                                                |
| 7.7 | Articulation         | Carvings on the Norman windows, decorative triangular pediment in stone over the subsidiary entrance, decorative concrete and stone handrails                                                                                                                                                                                                                                                                                                                                                                                                                                                                                  |
| 7.8 | Finishes             | Walls Buff basalt stone facing for the walls, Internal walls have white limewash                                                                                                                                                                                                                                                                                                                                                                                                                                                                                                                                               |