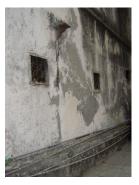

| 470  | SWAMI PREMPURI ASHRA                 | AM TRUST BUILDING                                                                  |
|------|--------------------------------------|------------------------------------------------------------------------------------|
|      |                                      | Flooring                                                                           |
|      |                                      | Minton tiles on ground floor of the longer wing and the corner wing and            |
|      |                                      | granite flooring in the shorter wing; First floor has minton tiles and all other   |
|      |                                      | floors have ceramic tiles                                                          |
|      |                                      | Staircases                                                                         |
|      |                                      | 2 reinforced concrete staircases have wooden hand rails and posts                  |
| 7.9  | Interiors(Movable&Immovable)         | Windows on the rear side has exposed stone sills, patterns created by              |
|      |                                      | minton tiles on the first floor, Collection of paintings and old furniture, carved |
|      |                                      | stone hand rails                                                                   |
| 7.10 | Compound/Fence/Gate                  | Brick wall on 2 sides, no compound wall on the side of the roads                   |
| 7.11 | Curtilege/ Unbuilt space/out         | No outbuildings on the site                                                        |
|      | buildings/landscape                  |                                                                                    |
|      |                                      |                                                                                    |
| 8.0  |                                      | SERVICES & UTILITIES                                                               |
| 8.1  | Lighting                             | Tube lights and bulbs inside offices and residences                                |
| 8.2  | Ventilation                          | Arched Glass ventilators above the windows                                         |
| 8.3  | Electricity                          | BEST                                                                               |
| 8.4  | Water Supply                         | BMC                                                                                |
| 8.5  | Drainage (Plumbing and sanitatition) | Rain water pipes and drainage pipes running along the rear face of the             |
|      |                                      | building, water pipes running along the façade facing the main roads.              |
|      |                                      | Waterpipes piercing through the ventilators and round opening above the            |
|      |                                      | windows                                                                            |
| 8.6  | Fire Precaution                      | No precautions taken                                                               |
| 8.7  | Other (HVAC/BMC/Security             | Entrance manned by security guard                                                  |
|      | Systems)                             |                                                                                    |
|      |                                      |                                                                                    |
| 9.0  |                                      | CONDITION                                                                          |
| 9.1  | Plinth                               | No damage of plinth observed                                                       |
| 9.2  | Walls                                | Discoloration of stone on all facades, flaking and efflorescence of stone,         |
|      |                                      | dampness on walls, dry moss mainly on the corner façade, dry moss on the           |
|      |                                      | front and side facades                                                             |
| 9.3  | Floor                                | No damage of minton tiles inside rooms and stone slabs in balconies                |
|      |                                      | recorded                                                                           |
| 9.4  | Stairs                               | The reinforced concrete staircase is in good condition                             |
| 9.5  | Openings                             | No damage of glass panels observed                                                 |
| 9.6  | Roofing                              | Mangalore tiles are in visually good condition, rafters and boards are in good     |
|      |                                      | condition                                                                          |
| 9.7  | Articulation & Finishes              | Dry moss on articulation in stone                                                  |
| 9.8  | Services                             | Leakage of drainage pipes on the South facade                                      |
| 9.9  | Outbuildings                         | No outbuildings in the compound                                                    |
| 9.10 | Overall Condition                    | Fair Maintenance level Irregular                                                   |
|      |                                      |                                                                                    |
| 10.0 |                                      | TRANSFORMATION                                                                     |
| 10.1 | Form                                 | 4 floors have been added to the originally G+1 structure. The original             |
|      |                                      | structure had a pitched roof with mangalore tiles which was demolished for         |
|      |                                      | the addition. RCC Columns have been erected on all 4 sides of the building         |
|      |                                      | for the construction of the upper floors. The columns blocks the view of the       |
|      |                                      | original building. The addition of floors destroys the propotion of the original   |
|      |                                      | building;                                                                          |