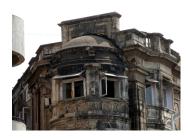

| Common Ref no: 2005/GII/470  Card No. 154  Ward (Part) D Ward (Part II)  CS No. 418  Plot Area 917.05 sq m  B U Area NA  Date 9th February 05  Record by Malini Rajalakshmi  Review by Sheetal Gandhi | TUINATH MARO              |
|-------------------------------------------------------------------------------------------------------------------------------------------------------------------------------------------------------|---------------------------|
| Plot Area 917.05 sq m B U Area NA Date 9th February 05 Record by Malini Rajalakshmi                                                                                                                   | U.NATH WARO               |
| Plot Area 917.05 sq m B U Area NA Date 9th February 05 Record by Malini Rajalakshmi                                                                                                                   | MATH MARO 5               |
| Plot Area 917.05 sq m B U Area NA Date 9th February 05 Record by Malini Rajalakshmi                                                                                                                   | 7 700                     |
| B U Area NA  Date 9th February 05  Record by Malini Rajalakshmi                                                                                                                                       |                           |
| Date 9th February 05 Record by Malini Rajalakshmi                                                                                                                                                     | 311 115                   |
| Record by Malini Rajalakshmi                                                                                                                                                                          |                           |
|                                                                                                                                                                                                       | 8 <b>/ 1</b>              |
| Review by Sheetal Gandhi                                                                                                                                                                              | N.S. PATKAR WARC          |
| 1                                                                                                                                                                                                     | OATKAR ROAD               |
| Int MR Ext MR                                                                                                                                                                                         | N.S. IGHE                 |
| Photo Ref 470a – 470                                                                                                                                                                                  |                           |
| 1.0 DENOMINATION                                                                                                                                                                                      |                           |
| 1.1 Name of Premises Swami Prempuri Ashram Trust Building                                                                                                                                             |                           |
| 1.2 Earlier Name Aurora House                                                                                                                                                                         |                           |
| 1.3 Built In 1930 Extension Date(if any): 2 <sup>nd</sup> and 3 <sup>rd</sup> floors ad                                                                                                               | Ided in 1975, 4th and 5th |
| added in 1980s                                                                                                                                                                                        |                           |
|                                                                                                                                                                                                       |                           |
| 2.0 ACCESS ROADS                                                                                                                                                                                      |                           |
| 2.1 Main N S Patkar Marg (Hughes Road)                                                                                                                                                                |                           |
| 2.2 Subsidiary Babulnath Marg                                                                                                                                                                         |                           |
|                                                                                                                                                                                                       |                           |
| 3.0 OWNERSHIP PATTERN                                                                                                                                                                                 |                           |
| 3.1 Present Trust [Prempuri Ashram Trust]                                                                                                                                                             |                           |
| 3.2 Past Private[ Maharaja of Indore]                                                                                                                                                                 |                           |
| 3.3 Status Tenanted                                                                                                                                                                                   |                           |
|                                                                                                                                                                                                       |                           |
| 4.0 USE                                                                                                                                                                                               |                           |
| 4.1 Present Residence on first floor, Offices on all other floors.                                                                                                                                    |                           |
| 4.2 Past Guest house                                                                                                                                                                                  |                           |
| 4.3 Usage Commercial and residential                                                                                                                                                                  |                           |
|                                                                                                                                                                                                       |                           |
| 5.0 SIGNIFICANCE & VALUE CLASSIFICATION                                                                                                                                                               | O N                       |
| 5.1 Townscape(Natural/Manmade) A striking corner building at the junction of N S Pa                                                                                                                   |                           |
| Marg , the Ashram stands opposite to the subsidi                                                                                                                                                      |                           |
| Kareghat colony on Babulnath marg and the Parsi t                                                                                                                                                     | ,                         |
| Marg. Accessed well by BEST buses , close to Cha                                                                                                                                                      |                           |
| the building has a highly ornate façade in buff basal                                                                                                                                                 |                           |
| 5.3 Architectural Description Planning                                                                                                                                                                |                           |
| Designed as a corner building, it has a long wing alc                                                                                                                                                 | ong the N S Patkar Marg   |
| and a shorter wing along the Babulnath Marg both c                                                                                                                                                    |                           |
| floor has main entry at the corner marked by a circul                                                                                                                                                 |                           |
| projecting out at the first floor. This balcony is flanke                                                                                                                                             | ed by 2 smaller circular  |
| balconies on both sides. The main staircase is on th                                                                                                                                                  |                           |
| accessed from the Babulnath Marg. There are two e                                                                                                                                                     |                           |
| Patkar Marg – a subsidiary entrance gate leading to                                                                                                                                                   |                           |
| from the South façade of the building and is a minor                                                                                                                                                  |                           |
| the North end of the longer wing.                                                                                                                                                                     |                           |
|                                                                                                                                                                                                       |                           |

| 470 | SWAMI PREMPURI ASHR  | AM TRUST BUILDING                                                                                                                                                                                                                                                                                                                                                                                                                                                                                                                                                                                                              |
|-----|----------------------|--------------------------------------------------------------------------------------------------------------------------------------------------------------------------------------------------------------------------------------------------------------------------------------------------------------------------------------------------------------------------------------------------------------------------------------------------------------------------------------------------------------------------------------------------------------------------------------------------------------------------------|
|     |                      | Stylistic Classification                                                                                                                                                                                                                                                                                                                                                                                                                                                                                                                                                                                                       |
|     |                      | The original building was a Neo Classical Basalt stone structure of the early                                                                                                                                                                                                                                                                                                                                                                                                                                                                                                                                                  |
|     |                      | 20th century. This however has been virtually encased with an RCC framed                                                                                                                                                                                                                                                                                                                                                                                                                                                                                                                                                       |
|     |                      | structure of a mid 20th century revivalist genre with pseudo Islamic arch                                                                                                                                                                                                                                                                                                                                                                                                                                                                                                                                                      |
|     |                      | profiles, floret motifs and such revivalist motifs in cement concrete.                                                                                                                                                                                                                                                                                                                                                                                                                                                                                                                                                         |
| 5.4 | Intrinsic            | Character Defining Elements                                                                                                                                                                                                                                                                                                                                                                                                                                                                                                                                                                                                    |
|     |                      | Internal                                                                                                                                                                                                                                                                                                                                                                                                                                                                                                                                                                                                                       |
|     |                      | Half louvred and half paneled doors, Minton tiles on floors, Carved stone hand rails                                                                                                                                                                                                                                                                                                                                                                                                                                                                                                                                           |
|     |                      | External                                                                                                                                                                                                                                                                                                                                                                                                                                                                                                                                                                                                                       |
|     |                      | The longer wing facing the N S Patkar Marg has five semicircular decoratiive arches on the ground floor with 2 windows, each one flanked by 2 pillars on either side with circular openings above each. There is a minor entrance from N S Patkar Marg crowned by a triangular pediment carved in stone. The first floor has rectangular windows decorated with carvings in stone above. The main entry to the building from the corner is flanked by a double shutter full window on either side. The first floor balcony has stone hand rails and 2 small circular balconies resting on heavily carved stone beams on either |
|     |                      | side, above the full window. The other floors have simple rectangular                                                                                                                                                                                                                                                                                                                                                                                                                                                                                                                                                          |
|     |                      | windows along the long and short wing. The corner façade has single shutter                                                                                                                                                                                                                                                                                                                                                                                                                                                                                                                                                    |
|     |                      | windows flanked by decorative columns.                                                                                                                                                                                                                                                                                                                                                                                                                                                                                                                                                                                         |
| 5.5 | Value Classification | Existing Grade: Grade III Recommended Grade: to be deleted                                                                                                                                                                                                                                                                                                                                                                                                                                                                                                                                                                     |
| 5.5 |                      | E, I(sec), G(grp)                                                                                                                                                                                                                                                                                                                                                                                                                                                                                                                                                                                                              |
|     |                      | 7 (***)7 **(3)*/                                                                                                                                                                                                                                                                                                                                                                                                                                                                                                                                                                                                               |
| 6.0 |                      | TOPOGRAPHY                                                                                                                                                                                                                                                                                                                                                                                                                                                                                                                                                                                                                     |
| 6.1 | Floors               | Ground + 5 floors                                                                                                                                                                                                                                                                                                                                                                                                                                                                                                                                                                                                              |
| 7.0 |                      | CONSTRUCTION                                                                                                                                                                                                                                                                                                                                                                                                                                                                                                                                                                                                                   |
| 7.1 | Plinth               | 1 ft high masonry plinth in buff basalt stone                                                                                                                                                                                                                                                                                                                                                                                                                                                                                                                                                                                  |
| 7.2 | Walls                | External wall in brick with buff basalt stone facing, Internal walls in brick                                                                                                                                                                                                                                                                                                                                                                                                                                                                                                                                                  |
| 7.3 | Floor                | Brick coba on timber boardings resting on timber joists supported by timber beams which has steel sections on both sides; Balconies on the first floor has stone floor.                                                                                                                                                                                                                                                                                                                                                                                                                                                        |
|     |                      | Original Minton tile flooring survives on the lower floor.                                                                                                                                                                                                                                                                                                                                                                                                                                                                                                                                                                     |
| 7.4 | Stairs               | Two stair cases in reinforced concrete, one accessed from the N S Patkar                                                                                                                                                                                                                                                                                                                                                                                                                                                                                                                                                       |
|     |                      | Marg and the other accessed from the Babulnath marg.                                                                                                                                                                                                                                                                                                                                                                                                                                                                                                                                                                           |
| 7.5 | Openings             | Pseudo Norman windows on the ground floor, rectangular windows with decoration above on the first floor, circular ventilators above windows on ground floor, Ventilators with wooden frame and glass panels above doors                                                                                                                                                                                                                                                                                                                                                                                                        |
|     |                      | and windows on the other floors.                                                                                                                                                                                                                                                                                                                                                                                                                                                                                                                                                                                               |
| 7.6 | Roofing              | Lime Concrete roof laid over timber boardings resting on timber joists                                                                                                                                                                                                                                                                                                                                                                                                                                                                                                                                                         |
| 7.5 |                      | supported by timber beams                                                                                                                                                                                                                                                                                                                                                                                                                                                                                                                                                                                                      |
| 7.7 | A.C. J.C.            |                                                                                                                                                                                                                                                                                                                                                                                                                                                                                                                                                                                                                                |
| 7.7 | Articulation         | Carvings on the Norman windows, decorative triangular pediment in stone over the subsidiary entrance, decorative concrete and stone handrails                                                                                                                                                                                                                                                                                                                                                                                                                                                                                  |
| 7.8 | Finishes             | Walls Buff basalt stone facing for the walls, Internal walls have white limewash                                                                                                                                                                                                                                                                                                                                                                                                                                                                                                                                               |