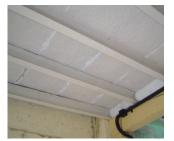

| IMPLEMENTATION                                                                                                                                               |
|      |                         | The building is in a poor state of repair,however it still has retained some key                                                                             |
|      |                         | character defining architectural features both in the exterior and interior and                                                                              |
|      |                         | thus should be preserved and possibly restored.                                                                                                              |

### 474 SAIDUNISSA BUILDING











































| 475      | UNION BUILDING