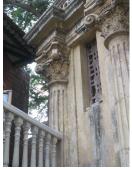

| 470 | SWAMI PREMPURI ASHR  | AM TRUST BUILDING                                                                                                                                                                                                                                                                                                                                                                                                                                                                                                                                                                                                              |
|-----|----------------------|--------------------------------------------------------------------------------------------------------------------------------------------------------------------------------------------------------------------------------------------------------------------------------------------------------------------------------------------------------------------------------------------------------------------------------------------------------------------------------------------------------------------------------------------------------------------------------------------------------------------------------|
|     |                      | Stylistic Classification                                                                                                                                                                                                                                                                                                                                                                                                                                                                                                                                                                                                       |
|     |                      | The original building was a Neo Classical Basalt stone structure of the early                                                                                                                                                                                                                                                                                                                                                                                                                                                                                                                                                  |
|     |                      | 20th century. This however has been virtually encased with an RCC framed                                                                                                                                                                                                                                                                                                                                                                                                                                                                                                                                                       |
|     |                      | structure of a mid 20th century revivalist genre with pseudo Islamic arch                                                                                                                                                                                                                                                                                                                                                                                                                                                                                                                                                      |
|     |                      | profiles, floret motifs and such revivalist motifs in cement concrete.                                                                                                                                                                                                                                                                                                                                                                                                                                                                                                                                                         |
| 5.4 | Intrinsic            | Character Defining Elements                                                                                                                                                                                                                                                                                                                                                                                                                                                                                                                                                                                                    |
|     |                      | Internal                                                                                                                                                                                                                                                                                                                                                                                                                                                                                                                                                                                                                       |
|     |                      | Half louvred and half paneled doors, Minton tiles on floors, Carved stone hand rails                                                                                                                                                                                                                                                                                                                                                                                                                                                                                                                                           |
|     |                      | External                                                                                                                                                                                                                                                                                                                                                                                                                                                                                                                                                                                                                       |
|     |                      | The longer wing facing the N S Patkar Marg has five semicircular decoratiive arches on the ground floor with 2 windows, each one flanked by 2 pillars on either side with circular openings above each. There is a minor entrance from N S Patkar Marg crowned by a triangular pediment carved in stone. The first floor has rectangular windows decorated with carvings in stone above. The main entry to the building from the corner is flanked by a double shutter full window on either side. The first floor balcony has stone hand rails and 2 small circular balconies resting on heavily carved stone beams on either |
|     |                      | side, above the full window. The other floors have simple rectangular                                                                                                                                                                                                                                                                                                                                                                                                                                                                                                                                                          |
|     |                      | windows along the long and short wing. The corner façade has single shutter                                                                                                                                                                                                                                                                                                                                                                                                                                                                                                                                                    |
|     |                      | windows flanked by decorative columns.                                                                                                                                                                                                                                                                                                                                                                                                                                                                                                                                                                                         |
| 5.5 | Value Classification | Existing Grade: Grade III Recommended Grade: to be deleted                                                                                                                                                                                                                                                                                                                                                                                                                                                                                                                                                                     |
| 5.5 |                      | E, I(sec), G(grp)                                                                                                                                                                                                                                                                                                                                                                                                                                                                                                                                                                                                              |
|     |                      | 7 (***)7 **(3)*/                                                                                                                                                                                                                                                                                                                                                                                                                                                                                                                                                                                                               |
| 6.0 |                      | TOPOGRAPHY                                                                                                                                                                                                                                                                                                                                                                                                                                                                                                                                                                                                                     |
| 6.1 | Floors               | Ground + 5 floors                                                                                                                                                                                                                                                                                                                                                                                                                                                                                                                                                                                                              |
| 7.0 |                      | CONSTRUCTION                                                                                                                                                                                                                                                                                                                                                                                                                                                                                                                                                                                                                   |
| 7.1 | Plinth               | 1 ft high masonry plinth in buff basalt stone                                                                                                                                                                                                                                                                                                                                                                                                                                                                                                                                                                                  |
| 7.2 | Walls                | External wall in brick with buff basalt stone facing, Internal walls in brick                                                                                                                                                                                                                                                                                                                                                                                                                                                                                                                                                  |
| 7.3 | Floor                | Brick coba on timber boardings resting on timber joists supported by timber beams which has steel sections on both sides; Balconies on the first floor has stone floor.                                                                                                                                                                                                                                                                                                                                                                                                                                                        |
|     |                      | Original Minton tile flooring survives on the lower floor.                                                                                                                                                                                                                                                                                                                                                                                                                                                                                                                                                                     |
| 7.4 | Stairs               | Two stair cases in reinforced concrete, one accessed from the N S Patkar                                                                                                                                                                                                                                                                                                                                                                                                                                                                                                                                                       |
|     |                      | Marg and the other accessed from the Babulnath marg.                                                                                                                                                                                                                                                                                                                                                                                                                                                                                                                                                                           |
| 7.5 | Openings             | Pseudo Norman windows on the ground floor, rectangular windows with decoration above on the first floor, circular ventilators above windows on ground floor, Ventilators with wooden frame and glass panels above doors                                                                                                                                                                                                                                                                                                                                                                                                        |
|     |                      | and windows on the other floors.                                                                                                                                                                                                                                                                                                                                                                                                                                                                                                                                                                                               |
| 7.6 | Roofing              | Lime Concrete roof laid over timber boardings resting on timber joists                                                                                                                                                                                                                                                                                                                                                                                                                                                                                                                                                         |
| 7.5 |                      | supported by timber beams                                                                                                                                                                                                                                                                                                                                                                                                                                                                                                                                                                                                      |
| 7.7 | A.C. J.C.            |                                                                                                                                                                                                                                                                                                                                                                                                                                                                                                                                                                                                                                |
| 7.7 | Articulation         | Carvings on the Norman windows, decorative triangular pediment in stone over the subsidiary entrance, decorative concrete and stone handrails                                                                                                                                                                                                                                                                                                                                                                                                                                                                                  |
| 7.8 | Finishes             | Walls Buff basalt stone facing for the walls, Internal walls have white limewash                                                                                                                                                                                                                                                                                                                                                                                                                                                                                                                                               |