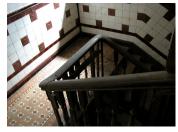

| 470 | SWAMI PREMPURI ASHR  | AM TRUST BUILDING                                                                                                                                                                                                                                                                                                                                                                                                                                                                                                                                                                                                              |
|-----|----------------------|--------------------------------------------------------------------------------------------------------------------------------------------------------------------------------------------------------------------------------------------------------------------------------------------------------------------------------------------------------------------------------------------------------------------------------------------------------------------------------------------------------------------------------------------------------------------------------------------------------------------------------|
|     |                      | Stylistic Classification                                                                                                                                                                                                                                                                                                                                                                                                                                                                                                                                                                                                       |
|     |                      | The original building was a Neo Classical Basalt stone structure of the early                                                                                                                                                                                                                                                                                                                                                                                                                                                                                                                                                  |
|     |                      | 20th century. This however has been virtually encased with an RCC framed                                                                                                                                                                                                                                                                                                                                                                                                                                                                                                                                                       |
|     |                      | structure of a mid 20th century revivalist genre with pseudo Islamic arch                                                                                                                                                                                                                                                                                                                                                                                                                                                                                                                                                      |
|     |                      | profiles, floret motifs and such revivalist motifs in cement concrete.                                                                                                                                                                                                                                                                                                                                                                                                                                                                                                                                                         |
| 5.4 | Intrinsic            | Character Defining Elements                                                                                                                                                                                                                                                                                                                                                                                                                                                                                                                                                                                                    |
|     |                      | Internal                                                                                                                                                                                                                                                                                                                                                                                                                                                                                                                                                                                                                       |
|     |                      | Half louvred and half paneled doors, Minton tiles on floors, Carved stone hand rails                                                                                                                                                                                                                                                                                                                                                                                                                                                                                                                                           |
|     |                      | External                                                                                                                                                                                                                                                                                                                                                                                                                                                                                                                                                                                                                       |
|     |                      | The longer wing facing the N S Patkar Marg has five semicircular decoratiive arches on the ground floor with 2 windows, each one flanked by 2 pillars on either side with circular openings above each. There is a minor entrance from N S Patkar Marg crowned by a triangular pediment carved in stone. The first floor has rectangular windows decorated with carvings in stone above. The main entry to the building from the corner is flanked by a double shutter full window on either side. The first floor balcony has stone hand rails and 2 small circular balconies resting on heavily carved stone beams on either |
|     |                      | side, above the full window. The other floors have simple rectangular                                                                                                                                                                                                                                                                                                                                                                                                                                                                                                                                                          |
|     |                      | windows along the long and short wing. The corner façade has single shutter                                                                                                                                                                                                                                                                                                                                                                                                                                                                                                                                                    |
|     |                      | windows flanked by decorative columns.                                                                                                                                                                                                                                                                                                                                                                                                                                                                                                                                                                                         |
| 5.5 | Value Classification | Existing Grade: Grade III Recommended Grade: to be deleted                                                                                                                                                                                                                                                                                                                                                                                                                                                                                                                                                                     |
| 5.5 |                      | E, I(sec), G(grp)                                                                                                                                                                                                                                                                                                                                                                                                                                                                                                                                                                                                              |
|     |                      | 7 (***)7 **(3)*/                                                                                                                                                                                                                                                                                                                                                                                                                                                                                                                                                                                                               |
| 6.0 |                      | TOPOGRAPHY                                                                                                                                                                                                                                                                                                                                                                                                                                                                                                                                                                                                                     |
| 6.1 | Floors               | Ground + 5 floors                                                                                                                                                                                                                                                                                                                                                                                                                                                                                                                                                                                                              |
| 7.0 |                      | CONSTRUCTION                                                                                                                                                                                                                                                                                                                                                                                                                                                                                                                                                                                                                   |
| 7.1 | Plinth               | 1 ft high masonry plinth in buff basalt stone                                                                                                                                                                                                                                                                                                                                                                                                                                                                                                                                                                                  |
| 7.2 | Walls                | External wall in brick with buff basalt stone facing, Internal walls in brick                                                                                                                                                                                                                                                                                                                                                                                                                                                                                                                                                  |
| 7.3 | Floor                | Brick coba on timber boardings resting on timber joists supported by timber beams which has steel sections on both sides; Balconies on the first floor has stone floor.                                                                                                                                                                                                                                                                                                                                                                                                                                                        |
|     |                      | Original Minton tile flooring survives on the lower floor.                                                                                                                                                                                                                                                                                                                                                                                                                                                                                                                                                                     |
| 7.4 | Stairs               | Two stair cases in reinforced concrete, one accessed from the N S Patkar                                                                                                                                                                                                                                                                                                                                                                                                                                                                                                                                                       |
|     |                      | Marg and the other accessed from the Babulnath marg.                                                                                                                                                                                                                                                                                                                                                                                                                                                                                                                                                                           |
| 7.5 | Openings             | Pseudo Norman windows on the ground floor, rectangular windows with decoration above on the first floor, circular ventilators above windows on ground floor, Ventilators with wooden frame and glass panels above doors                                                                                                                                                                                                                                                                                                                                                                                                        |
|     |                      | and windows on the other floors.                                                                                                                                                                                                                                                                                                                                                                                                                                                                                                                                                                                               |
| 7.6 | Roofing              | Lime Concrete roof laid over timber boardings resting on timber joists                                                                                                                                                                                                                                                                                                                                                                                                                                                                                                                                                         |
| 7.5 |                      | supported by timber beams                                                                                                                                                                                                                                                                                                                                                                                                                                                                                                                                                                                                      |
| 7.7 | A.C. J.C.            |                                                                                                                                                                                                                                                                                                                                                                                                                                                                                                                                                                                                                                |
| 7.7 | Articulation         | Carvings on the Norman windows, decorative triangular pediment in stone over the subsidiary entrance, decorative concrete and stone handrails                                                                                                                                                                                                                                                                                                                                                                                                                                                                                  |
| 7.8 | Finishes             | Walls Buff basalt stone facing for the walls, Internal walls have white limewash                                                                                                                                                                                                                                                                                                                                                                                                                                                                                                                                               |

| 470  | SWAMI PREMPURI ASHRA                 | AM TRUST BUILDING                                                                  |
|------|--------------------------------------|------------------------------------------------------------------------------------|
|      |                                      | Flooring                                                                           |
|      |                                      | Minton tiles on ground floor of the longer wing and the corner wing and            |
|      |                                      | granite flooring in the shorter wing; First floor has minton tiles and all other   |
|      |                                      | floors have ceramic tiles                                                          |
|      |                                      | Staircases                                                                         |
|      |                                      | 2 reinforced concrete staircases have wooden hand rails and posts                  |
| 7.9  | Interiors(Movable&Immovable)         | Windows on the rear side has exposed stone sills, patterns created by              |
|      |                                      | minton tiles on the first floor, Collection of paintings and old furniture, carved |
|      |                                      | stone hand rails                                                                   |
| 7.10 | Compound/Fence/Gate                  | Brick wall on 2 sides, no compound wall on the side of the roads                   |
| 7.11 | Curtilege/ Unbuilt space/out         | No outbuildings on the site                                                        |
|      | buildings/landscape                  |                                                                                    |
|      |                                      |                                                                                    |
| 8.0  |                                      | SERVICES & UTILITIES                                                               |
| 8.1  | Lighting                             | Tube lights and bulbs inside offices and residences                                |
| 8.2  | Ventilation                          | Arched Glass ventilators above the windows                                         |
| 8.3  | Electricity                          | BEST                                                                               |
| 8.4  | Water Supply                         | BMC                                                                                |
| 8.5  | Drainage (Plumbing and sanitatition) | Rain water pipes and drainage pipes running along the rear face of the             |
|      |                                      | building, water pipes running along the façade facing the main roads.              |
|      |                                      | Waterpipes piercing through the ventilators and round opening above the            |
|      |                                      | windows                                                                            |
| 8.6  | Fire Precaution                      | No precautions taken                                                               |
| 8.7  | Other (HVAC/BMC/Security             | Entrance manned by security guard                                                  |
|      | Systems)                             |                                                                                    |
|      |                                      |                                                                                    |
| 9.0  |                                      | CONDITION                                                                          |
| 9.1  | Plinth                               | No damage of plinth observed                                                       |
| 9.2  | Walls                                | Discoloration of stone on all facades, flaking and efflorescence of stone,         |
|      |                                      | dampness on walls, dry moss mainly on the corner façade, dry moss on the           |
|      |                                      | front and side facades                                                             |
| 9.3  | Floor                                | No damage of minton tiles inside rooms and stone slabs in balconies                |
|      |                                      | recorded                                                                           |
| 9.4  | Stairs                               | The reinforced concrete staircase is in good condition                             |
| 9.5  | Openings                             | No damage of glass panels observed                                                 |
| 9.6  | Roofing                              | Mangalore tiles are in visually good condition, rafters and boards are in good     |
|      |                                      | condition                                                                          |
| 9.7  | Articulation & Finishes              | Dry moss on articulation in stone                                                  |
| 9.8  | Services                             | Leakage of drainage pipes on the South facade                                      |
| 9.9  | Outbuildings                         | No outbuildings in the compound                                                    |
| 9.10 | Overall Condition                    | Fair Maintenance level Irregular                                                   |
|      |                                      |                                                                                    |
| 10.0 |                                      | TRANSFORMATION                                                                     |
| 10.1 | Form                                 | 4 floors have been added to the originally G+1 structure. The original             |
|      |                                      | structure had a pitched roof with mangalore tiles which was demolished for         |
|      |                                      | the addition. RCC Columns have been erected on all 4 sides of the building         |
|      |                                      | for the construction of the upper floors. The columns blocks the view of the       |
|      |                                      | original building. The addition of floors destroys the propotion of the original   |
|      |                                      | building;                                                                          |