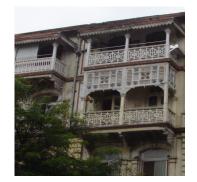

### 470 SWAMI PREMPURI ASHRAM TRUST BUILDING

| 471 | KHAREGHAT COLONY           |                                                                                                                |
|-----|----------------------------|----------------------------------------------------------------------------------------------------------------|
|     |                            | Common Ref no: 2005/GII/471                                                                                    |
|     | F F                        | Card No.155                                                                                                    |
|     | L CONTRACTOR L             | Ward (Part) D Ward (Part II)                                                                                   |
|     |                            | CS No. 434                                                                                                     |
|     |                            | Plot Area 44076.15 sq m                                                                                        |
|     |                            | B U Area NA                                                                                                    |
|     |                            | Date 8th February 05                                                                                           |
|     |                            | Record by Malini Rajalakshmi                                                                                   |
|     |                            | Review by Aishwarya Tipnis                                                                                     |
|     | ON                         | Int MR Ext MR                                                                                                  |
|     |                            | Photo Ref :471a- 471r                                                                                          |
| 1.0 |                            | DENOMINATION                                                                                                   |
| 1.1 | Name of Premises           | Khareghat colony                                                                                               |
| 1.2 | Earlier Name               | Khareghat colony                                                                                               |
| 1.4 | Built In                   | 1917 Extension Date(if any): NA                                                                                |
|     |                            |                                                                                                                |
| 2.0 |                            | ACCESS ROADS                                                                                                   |
| 2.1 | Main                       | N S Patkar Marg (Hughes Road)                                                                                  |
| 2.2 | Subsidiary                 | Babulnath Marg                                                                                                 |
|     |                            | -                                                                                                              |
| 3.0 |                            | OWNERSHIP PATTERN                                                                                              |
| 3.1 | Present                    | Trust (Bmbay Parsee Panchayat)                                                                                 |
| 3.2 | Past                       | Trust (Bombay Parsee Panchayat)                                                                                |
| 3.3 | Status                     | Tenanted                                                                                                       |
|     |                            |                                                                                                                |
| 4.0 |                            | USE                                                                                                            |
| 4.1 | Present                    | Residential                                                                                                    |
| 4.2 | Past                       | Residential                                                                                                    |
| 4.3 | Usage                      | Regular(Daily)                                                                                                 |
|     |                            |                                                                                                                |
| 5.0 |                            | SIGNIFICANCE & VALUE CLASSIFICATION                                                                            |
| 5.1 | Townscape(Natural/Manmade) | Amongst the first group housing schemes in Bombay, the Khareghat Colony,                                       |
|     |                            | with 29 residential units meant exclusively for the Parsees. Built at the important                            |
|     |                            | junction of Babulnath Road and NS Patkar Marg, on a sloping plot with                                          |
|     |                            | Babulnath Temple to the south and the Parsee Towers of Silence to the west.                                    |
|     |                            | The colony is characterised by the its modest scale of ground plus two storeyed                                |
|     | 1.111.1.15                 | units, along the slope of the site.                                                                            |
| 5.2 | Architectural Description  | Planning                                                                                                       |
|     |                            | The site has 2 main entrances, one from the Babulnath road marked by a                                         |
|     |                            | memorial erected for the Zorastrians and the second one from the NS Patkar                                     |
|     |                            | Marg marked by a statue of Muncherji Pestonji Khareghat who is said to have                                    |
|     |                            | gifted the site to the Parsee Panchayat. There is a side entrance for the people                               |
|     |                            | coming to the Tower of Silence. The site has residential units, a museum and                                   |
|     |                            | beyond it lie the Tower of silence.  The recidential units are two to three storage high. There are around ten |
|     |                            | The residential units are two to three storeys high. There are around ten                                      |
|     |                            | different typologies of units. One such typology which forms the front row along                               |
|     |                            | the N S Patkar Marg has 3 storeys with 3 flats on each side of the main                                        |
| L   | 1                          | staircase Each flat has recessed balconies in the front façade. Each flat has a                                |

| 471 | KHAREGHAT COLONY     |                                                                                                                                                                                                                                                                                                                                                                                                                                                                                                                                                                                                                                                                                                                                                                                                                                                                                                                                                                                                                                                                                                                                                                                                                                                                                                                                                                                                                                                                                                                                                                                                                                                                             |
|-----|----------------------|-----------------------------------------------------------------------------------------------------------------------------------------------------------------------------------------------------------------------------------------------------------------------------------------------------------------------------------------------------------------------------------------------------------------------------------------------------------------------------------------------------------------------------------------------------------------------------------------------------------------------------------------------------------------------------------------------------------------------------------------------------------------------------------------------------------------------------------------------------------------------------------------------------------------------------------------------------------------------------------------------------------------------------------------------------------------------------------------------------------------------------------------------------------------------------------------------------------------------------------------------------------------------------------------------------------------------------------------------------------------------------------------------------------------------------------------------------------------------------------------------------------------------------------------------------------------------------------------------------------------------------------------------------------------------------|
| 5.3 | Intrinsic            | living room, 4 bed rooms and a toilet. The Dining and kitchen on the rear side is planned in such a way that it creates a court in the centre. A fire escape staircase in the rear accessed from a common lobby of the 2 flats runs throughout from top to Ground floor. One of the buildings in the first row has a striking elevation with the main entrance marked with 4 columns at the centre of which is the rectangular door crowned with a semicircular ventilator. The living rooms have bay windows. This building is said to be the first building, which was constructed in the site.  Most of the other units have a central staircase leading to two wings on either side. Some others have the staircase on one end and residential wing on the other end. Most of the bedrooms in the residential units have bay windows. There is also another single storeyed old structure called the Rawan Bunglies with 5 rooms in a row with attached toilets and kitchen. The dead bodies of the Parsees were taken to this place before taking to the Tower of Silence. The Tower of silence stands at the highest point of the site away from the residential units by a huge garden. It is marked by an entrance gate.  Stylistic Classification  Built in the Colonial hybrid style, the building is characterised by sloping Mangalore tiled roofs, verandahs with timber balusters, pilasters in stucco plaster, rectangular and semi-circular arched openings with fanlights, Tuscan columns and decorative gables with rose windows.  Character Defining Elements  External  Wooden brackets, bay windows, gables, chimney, fire escape stair case, circular |
|     |                      | windows in the front façade, decorative cornices, projecting and recessed balconies, rectangular windows with keystones in the center, arched openings Internal  Timber staircases with decorative newel posts, pitched roof supported on timber trusses, verandahs with timber railings and trellises and in filled timber louvers,                                                                                                                                                                                                                                                                                                                                                                                                                                                                                                                                                                                                                                                                                                                                                                                                                                                                                                                                                                                                                                                                                                                                                                                                                                                                                                                                        |
| 5.4 | Value Classification | Existing Grade: Grade III Recommended Grade: Grade II B A(arc),B(per),B(des),C(seh),G(grp),E,F                                                                                                                                                                                                                                                                                                                                                                                                                                                                                                                                                                                                                                                                                                                                                                                                                                                                                                                                                                                                                                                                                                                                                                                                                                                                                                                                                                                                                                                                                                                                                                              |
| 6.0 |                      | TOPOGRAPHY                                                                                                                                                                                                                                                                                                                                                                                                                                                                                                                                                                                                                                                                                                                                                                                                                                                                                                                                                                                                                                                                                                                                                                                                                                                                                                                                                                                                                                                                                                                                                                                                                                                                  |
| 6.1 | Floors               | Museum has G+1 Raawan Bunglies has Ground floor Most of the residential units have G+ 2; some have G+1; and some have G+3                                                                                                                                                                                                                                                                                                                                                                                                                                                                                                                                                                                                                                                                                                                                                                                                                                                                                                                                                                                                                                                                                                                                                                                                                                                                                                                                                                                                                                                                                                                                                   |
| 7.0 |                      | CONSTRUCTION                                                                                                                                                                                                                                                                                                                                                                                                                                                                                                                                                                                                                                                                                                                                                                                                                                                                                                                                                                                                                                                                                                                                                                                                                                                                                                                                                                                                                                                                                                                                                                                                                                                                |
| 7.1 | Plinth               | Most of the residential units and Raawan bunglies have masonry plinth is in grey basalt stone                                                                                                                                                                                                                                                                                                                                                                                                                                                                                                                                                                                                                                                                                                                                                                                                                                                                                                                                                                                                                                                                                                                                                                                                                                                                                                                                                                                                                                                                                                                                                                               |
| 7.2 | Walls                | Most of the old residential units are timber-framed structures with brick infill. The buildings constructed in 1900s have brick load bearing walls                                                                                                                                                                                                                                                                                                                                                                                                                                                                                                                                                                                                                                                                                                                                                                                                                                                                                                                                                                                                                                                                                                                                                                                                                                                                                                                                                                                                                                                                                                                          |
| 7.3 | Floor                | Jack arches are used for the flooring in most of the buildings.                                                                                                                                                                                                                                                                                                                                                                                                                                                                                                                                                                                                                                                                                                                                                                                                                                                                                                                                                                                                                                                                                                                                                                                                                                                                                                                                                                                                                                                                                                                                                                                                             |
| 7.4 | Stairs               | Most of the staircases are in timber with timber hand rails, posts and top rail; Some of them have concrete stairs with timber hand rails, posts and top rail; very few residential units have concrete stairs with cast iron hand rails and timber posts and top rail.                                                                                                                                                                                                                                                                                                                                                                                                                                                                                                                                                                                                                                                                                                                                                                                                                                                                                                                                                                                                                                                                                                                                                                                                                                                                                                                                                                                                     |
| 7.5 | Openings             | Rectangular openings with a pair of timber framed and glass shutters opening to the inside and the other pair opening to the outside; 2 shutter and 4 shutter                                                                                                                                                                                                                                                                                                                                                                                                                                                                                                                                                                                                                                                                                                                                                                                                                                                                                                                                                                                                                                                                                                                                                                                                                                                                                                                                                                                                                                                                                                               |