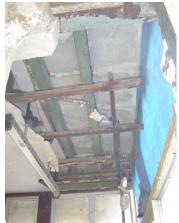

| 470  | SWAMI PREMPURI ASHRA                 | AM TRUST BUILDING                                                                  |
|------|--------------------------------------|------------------------------------------------------------------------------------|
|      |                                      | Flooring                                                                           |
|      |                                      | Minton tiles on ground floor of the longer wing and the corner wing and            |
|      |                                      | granite flooring in the shorter wing; First floor has minton tiles and all other   |
|      |                                      | floors have ceramic tiles                                                          |
|      |                                      | Staircases                                                                         |
|      |                                      | 2 reinforced concrete staircases have wooden hand rails and posts                  |
| 7.9  | Interiors(Movable&Immovable)         | Windows on the rear side has exposed stone sills, patterns created by              |
|      |                                      | minton tiles on the first floor, Collection of paintings and old furniture, carved |
|      |                                      | stone hand rails                                                                   |
| 7.10 | Compound/Fence/Gate                  | Brick wall on 2 sides, no compound wall on the side of the roads                   |
| 7.11 | Curtilege/ Unbuilt space/out         | No outbuildings on the site                                                        |
|      | buildings/landscape                  |                                                                                    |
|      |                                      |                                                                                    |
| 8.0  |                                      | SERVICES & UTILITIES                                                               |
| 8.1  | Lighting                             | Tube lights and bulbs inside offices and residences                                |
| 8.2  | Ventilation                          | Arched Glass ventilators above the windows                                         |
| 8.3  | Electricity                          | BEST                                                                               |
| 8.4  | Water Supply                         | BMC                                                                                |
| 8.5  | Drainage (Plumbing and sanitatition) | Rain water pipes and drainage pipes running along the rear face of the             |
|      |                                      | building, water pipes running along the façade facing the main roads.              |
|      |                                      | Waterpipes piercing through the ventilators and round opening above the            |
|      |                                      | windows                                                                            |
| 8.6  | Fire Precaution                      | No precautions taken                                                               |
| 8.7  | Other (HVAC/BMC/Security             | Entrance manned by security guard                                                  |
|      | Systems)                             |                                                                                    |
|      |                                      |                                                                                    |
| 9.0  |                                      | CONDITION                                                                          |
| 9.1  | Plinth                               | No damage of plinth observed                                                       |
| 9.2  | Walls                                | Discoloration of stone on all facades, flaking and efflorescence of stone,         |
|      |                                      | dampness on walls, dry moss mainly on the corner façade, dry moss on the           |
|      |                                      | front and side facades                                                             |
| 9.3  | Floor                                | No damage of minton tiles inside rooms and stone slabs in balconies                |
|      |                                      | recorded                                                                           |
| 9.4  | Stairs                               | The reinforced concrete staircase is in good condition                             |
| 9.5  | Openings                             | No damage of glass panels observed                                                 |
| 9.6  | Roofing                              | Mangalore tiles are in visually good condition, rafters and boards are in good     |
|      |                                      | condition                                                                          |
| 9.7  | Articulation & Finishes              | Dry moss on articulation in stone                                                  |
| 9.8  | Services                             | Leakage of drainage pipes on the South facade                                      |
| 9.9  | Outbuildings                         | No outbuildings in the compound                                                    |
| 9.10 | Overall Condition                    | Fair Maintenance level Irregular                                                   |
|      |                                      |                                                                                    |
| 10.0 |                                      | TRANSFORMATION                                                                     |
| 10.1 | Form                                 | 4 floors have been added to the originally G+1 structure. The original             |
|      |                                      | structure had a pitched roof with mangalore tiles which was demolished for         |
|      |                                      | the addition. RCC Columns have been erected on all 4 sides of the building         |
|      |                                      | for the construction of the upper floors. The columns blocks the view of the       |
|      |                                      | original building. The addition of floors destroys the propotion of the original   |
|      |                                      | building;                                                                          |

| 472            | KOTAK KUNJ           |                                                                                                                                                                                                                                                                                                                                                                                                                                                                        |
|----------------|----------------------|------------------------------------------------------------------------------------------------------------------------------------------------------------------------------------------------------------------------------------------------------------------------------------------------------------------------------------------------------------------------------------------------------------------------------------------------------------------------|
|                |                      | parapet walls have elegant floral bas-reliefs. The side bays have 3-sided stone balconies at each level projecting from gable walls, with carved balustrades and railings. Each balcony also has a sloping chajjas supported on decorative timber brackets. Continuous timber-framed balconies on the upper floors are present on the side facades. These have carved cast iron railings and are supported by timber brackets.                                         |
| 5.3            | Intrinsic            | Character Defining Elements External Unique symmetrical facade design including projecting stone and timber balconies, elegant detailing and sloping roofs. Internal Elegant timber staircase, use of Minton tiles in the interiors.                                                                                                                                                                                                                                   |
| 5.4            | Value Classification | Existing Grade: Deleted Recommended Grade: Grade III A (arc), B(per), B(des), E, F, G(grp) Presently this building is marked as 'deleted' in the 1995 Regulations. However, it deserves to be included as it has substantial value in terms of its unique symmetrical facade design including projecting stone and timber balconies, elegant detailing and sloping roofs. If forms part of the streetscape of old Hughes Road and is included in the Gamdevi precinct. |
| 6.0            |                      | TOPOGRAPHY                                                                                                                                                                                                                                                                                                                                                                                                                                                             |
| 6.1            | Floors               | Ground + two upper storeys                                                                                                                                                                                                                                                                                                                                                                                                                                             |
| 7.0            |                      | CONSTRUCTION                                                                                                                                                                                                                                                                                                                                                                                                                                                           |
| <b>7.0</b> 7.1 | Plinth               | The plinth is constructed on basalt stone masonry and cladded by yellow basalt stone.                                                                                                                                                                                                                                                                                                                                                                                  |
| 7.2            | Walls                | The walls are also constructed on stone masonry and covered with lime plaster externally with fenestrations and pilasters and internally the walls are oil painted with pink colour paint.                                                                                                                                                                                                                                                                             |
| 7.3            | Floors               | Timber-framed floors with kotah flooring in the corridor, exquisite Minton and marble tiles seen in the interiors.                                                                                                                                                                                                                                                                                                                                                     |
| 7.4            | Stairs               | Timber-framed staircase with timber tread/risers and elegant timber balusters                                                                                                                                                                                                                                                                                                                                                                                          |
| 7.5            | Openings             | Rectangular bay window openings in stone with timber-framed windows inset seen in the front façade along timber chajjas above it and balconies at the topmost floor with Italianate balusters.                                                                                                                                                                                                                                                                         |
| 7.6            | Roofing              | Sloping Mangalore tiled roof supported by timber framing.                                                                                                                                                                                                                                                                                                                                                                                                              |
| 7.7            | Articulation         | Neo classical fenestrations seen below the window openings and at the entrance along with heavy cornice bands running along the façade. All the ornamentation is done in lime plaster. Stained glass panels are present in the front façade in the first floor.                                                                                                                                                                                                        |
| 7.8            | Finishes             | Walls The walls are also constructed on stone masonry and covered with lime plaster externally with fenestrations and pilasters and internally the walls are oil painted with pink colour paint.  Floor Timber-framed floors with kotah flooring in the corridor, exquisite Minton and marble tiles seen in the interiors. Few have modern tiling in other areas.  Staircase                                                                                           |