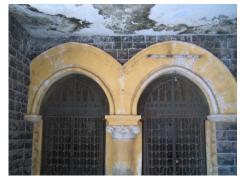

| 470 | SWAMI PREMPURI ASHR  | AM TRUST BUILDING                                                                                                                                                                                                                                                                                                                                                                                                                                                                                                                                                                                                              |
|-----|----------------------|--------------------------------------------------------------------------------------------------------------------------------------------------------------------------------------------------------------------------------------------------------------------------------------------------------------------------------------------------------------------------------------------------------------------------------------------------------------------------------------------------------------------------------------------------------------------------------------------------------------------------------|
|     |                      | Stylistic Classification                                                                                                                                                                                                                                                                                                                                                                                                                                                                                                                                                                                                       |
|     |                      | The original building was a Neo Classical Basalt stone structure of the early                                                                                                                                                                                                                                                                                                                                                                                                                                                                                                                                                  |
|     |                      | 20th century. This however has been virtually encased with an RCC framed                                                                                                                                                                                                                                                                                                                                                                                                                                                                                                                                                       |
|     |                      | structure of a mid 20th century revivalist genre with pseudo Islamic arch                                                                                                                                                                                                                                                                                                                                                                                                                                                                                                                                                      |
|     |                      | profiles, floret motifs and such revivalist motifs in cement concrete.                                                                                                                                                                                                                                                                                                                                                                                                                                                                                                                                                         |
| 5.4 | Intrinsic            | Character Defining Elements                                                                                                                                                                                                                                                                                                                                                                                                                                                                                                                                                                                                    |
|     |                      | Internal                                                                                                                                                                                                                                                                                                                                                                                                                                                                                                                                                                                                                       |
|     |                      | Half louvred and half paneled doors, Minton tiles on floors, Carved stone hand rails                                                                                                                                                                                                                                                                                                                                                                                                                                                                                                                                           |
|     |                      | External                                                                                                                                                                                                                                                                                                                                                                                                                                                                                                                                                                                                                       |
|     |                      | The longer wing facing the N S Patkar Marg has five semicircular decoratiive arches on the ground floor with 2 windows, each one flanked by 2 pillars on either side with circular openings above each. There is a minor entrance from N S Patkar Marg crowned by a triangular pediment carved in stone. The first floor has rectangular windows decorated with carvings in stone above. The main entry to the building from the corner is flanked by a double shutter full window on either side. The first floor balcony has stone hand rails and 2 small circular balconies resting on heavily carved stone beams on either |
|     |                      | side, above the full window. The other floors have simple rectangular                                                                                                                                                                                                                                                                                                                                                                                                                                                                                                                                                          |
|     |                      | windows along the long and short wing. The corner façade has single shutter                                                                                                                                                                                                                                                                                                                                                                                                                                                                                                                                                    |
|     |                      | windows flanked by decorative columns.                                                                                                                                                                                                                                                                                                                                                                                                                                                                                                                                                                                         |
| 5.5 | Value Classification | Existing Grade: Grade III Recommended Grade: to be deleted                                                                                                                                                                                                                                                                                                                                                                                                                                                                                                                                                                     |
| 5.5 |                      | E, I(sec), G(grp)                                                                                                                                                                                                                                                                                                                                                                                                                                                                                                                                                                                                              |
|     |                      | 7 (***)7 **(3)*/                                                                                                                                                                                                                                                                                                                                                                                                                                                                                                                                                                                                               |
| 6.0 |                      | TOPOGRAPHY                                                                                                                                                                                                                                                                                                                                                                                                                                                                                                                                                                                                                     |
| 6.1 | Floors               | Ground + 5 floors                                                                                                                                                                                                                                                                                                                                                                                                                                                                                                                                                                                                              |
| 7.0 |                      | CONSTRUCTION                                                                                                                                                                                                                                                                                                                                                                                                                                                                                                                                                                                                                   |
| 7.1 | Plinth               | 1 ft high masonry plinth in buff basalt stone                                                                                                                                                                                                                                                                                                                                                                                                                                                                                                                                                                                  |
| 7.2 | Walls                | External wall in brick with buff basalt stone facing, Internal walls in brick                                                                                                                                                                                                                                                                                                                                                                                                                                                                                                                                                  |
| 7.3 | Floor                | Brick coba on timber boardings resting on timber joists supported by timber beams which has steel sections on both sides; Balconies on the first floor has stone floor.                                                                                                                                                                                                                                                                                                                                                                                                                                                        |
|     |                      | Original Minton tile flooring survives on the lower floor.                                                                                                                                                                                                                                                                                                                                                                                                                                                                                                                                                                     |
| 7.4 | Stairs               | Two stair cases in reinforced concrete, one accessed from the N S Patkar                                                                                                                                                                                                                                                                                                                                                                                                                                                                                                                                                       |
|     |                      | Marg and the other accessed from the Babulnath marg.                                                                                                                                                                                                                                                                                                                                                                                                                                                                                                                                                                           |
| 7.5 | Openings             | Pseudo Norman windows on the ground floor, rectangular windows with decoration above on the first floor, circular ventilators above windows on ground floor, Ventilators with wooden frame and glass panels above doors                                                                                                                                                                                                                                                                                                                                                                                                        |
|     |                      | and windows on the other floors.                                                                                                                                                                                                                                                                                                                                                                                                                                                                                                                                                                                               |
| 7.6 | Roofing              | Lime Concrete roof laid over timber boardings resting on timber joists                                                                                                                                                                                                                                                                                                                                                                                                                                                                                                                                                         |
| 7.5 |                      | supported by timber beams                                                                                                                                                                                                                                                                                                                                                                                                                                                                                                                                                                                                      |
| 7.7 | A.C. J.C.            |                                                                                                                                                                                                                                                                                                                                                                                                                                                                                                                                                                                                                                |
| 7.7 | Articulation         | Carvings on the Norman windows, decorative triangular pediment in stone over the subsidiary entrance, decorative concrete and stone handrails                                                                                                                                                                                                                                                                                                                                                                                                                                                                                  |
| 7.8 | Finishes             | Walls Buff basalt stone facing for the walls, Internal walls have white limewash                                                                                                                                                                                                                                                                                                                                                                                                                                                                                                                                               |