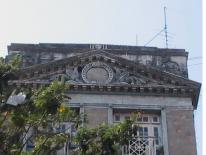

| Common Ref no: 2005/GII/470  Card No. 154  Ward (Part) D Ward (Part II)  CS No. 418  Plot Area 917.05 sq m  B U Area NA  Date 9th February 05  Record by Malini Rajalakshmi  Review by Sheetal Gandhi | TUINATH MARO              |
|-------------------------------------------------------------------------------------------------------------------------------------------------------------------------------------------------------|---------------------------|
| Plot Area 917.05 sq m B U Area NA Date 9th February 05 Record by Malini Rajalakshmi                                                                                                                   | U.NATH WARO               |
| Plot Area 917.05 sq m B U Area NA Date 9th February 05 Record by Malini Rajalakshmi                                                                                                                   | MATH MARO 5               |
| Plot Area 917.05 sq m B U Area NA Date 9th February 05 Record by Malini Rajalakshmi                                                                                                                   | 7 700                     |
| B U Area NA  Date 9th February 05  Record by Malini Rajalakshmi                                                                                                                                       |                           |
| Date 9th February 05 Record by Malini Rajalakshmi                                                                                                                                                     | 311 115                   |
| Record by Malini Rajalakshmi                                                                                                                                                                          |                           |
|                                                                                                                                                                                                       | 8 <b>/ 1</b>              |
| Review by Sheetal Gandhi                                                                                                                                                                              | N.S. PATKAR WARC          |
| 1                                                                                                                                                                                                     | OATKAR ROAD               |
| Int MR Ext MR                                                                                                                                                                                         | N.S. IGHE                 |
| Photo Ref 470a – 470                                                                                                                                                                                  |                           |
| 1.0 DENOMINATION                                                                                                                                                                                      |                           |
| 1.1 Name of Premises Swami Prempuri Ashram Trust Building                                                                                                                                             |                           |
| 1.2 Earlier Name Aurora House                                                                                                                                                                         |                           |
| 1.3 Built In 1930 Extension Date(if any): 2 <sup>nd</sup> and 3 <sup>rd</sup> floors ad                                                                                                               | Ided in 1975, 4th and 5th |
| added in 1980s                                                                                                                                                                                        |                           |
|                                                                                                                                                                                                       |                           |
| 2.0 ACCESS ROADS                                                                                                                                                                                      |                           |
| 2.1 Main N S Patkar Marg (Hughes Road)                                                                                                                                                                |                           |
| 2.2 Subsidiary Babulnath Marg                                                                                                                                                                         |                           |
|                                                                                                                                                                                                       |                           |
| 3.0 OWNERSHIP PATTERN                                                                                                                                                                                 |                           |
| 3.1 Present Trust [Prempuri Ashram Trust]                                                                                                                                                             |                           |
| 3.2 Past Private[ Maharaja of Indore]                                                                                                                                                                 |                           |
| 3.3 Status Tenanted                                                                                                                                                                                   |                           |
|                                                                                                                                                                                                       |                           |
| 4.0 USE                                                                                                                                                                                               |                           |
| 4.1 Present Residence on first floor, Offices on all other floors.                                                                                                                                    |                           |
| 4.2 Past Guest house                                                                                                                                                                                  |                           |
| 4.3 Usage Commercial and residential                                                                                                                                                                  |                           |
|                                                                                                                                                                                                       |                           |
| 5.0 SIGNIFICANCE & VALUE CLASSIFICATION                                                                                                                                                               | O N                       |
| 5.1 Townscape(Natural/Manmade) A striking corner building at the junction of N S Pa                                                                                                                   |                           |
| Marg , the Ashram stands opposite to the subsidi                                                                                                                                                      |                           |
| Kareghat colony on Babulnath marg and the Parsi t                                                                                                                                                     | ,                         |
| Marg. Accessed well by BEST buses , close to Cha                                                                                                                                                      |                           |
| the building has a highly ornate façade in buff basal                                                                                                                                                 |                           |
| 5.3 Architectural Description Planning                                                                                                                                                                |                           |
| Designed as a corner building, it has a long wing alc                                                                                                                                                 | ong the N S Patkar Marg   |
| and a shorter wing along the Babulnath Marg both c                                                                                                                                                    |                           |
| floor has main entry at the corner marked by a circul                                                                                                                                                 |                           |
| projecting out at the first floor. This balcony is flanke                                                                                                                                             | ed by 2 smaller circular  |
| balconies on both sides. The main staircase is on th                                                                                                                                                  |                           |
| accessed from the Babulnath Marg. There are two e                                                                                                                                                     |                           |
| Patkar Marg – a subsidiary entrance gate leading to                                                                                                                                                   |                           |
| from the South façade of the building and is a minor                                                                                                                                                  |                           |
| the North end of the longer wing.                                                                                                                                                                     |                           |
|                                                                                                                                                                                                       |                           |

| 470 | SWAMI PREMPURI ASHR  | AM TRUST BUILDING                                                                                                                                                                                                                                                                                                                                                                                                                                                                                                                                                                                                              |
|-----|----------------------|--------------------------------------------------------------------------------------------------------------------------------------------------------------------------------------------------------------------------------------------------------------------------------------------------------------------------------------------------------------------------------------------------------------------------------------------------------------------------------------------------------------------------------------------------------------------------------------------------------------------------------|
|     |                      | Stylistic Classification                                                                                                                                                                                                                                                                                                                                                                                                                                                                                                                                                                                                       |
|     |                      | The original building was a Neo Classical Basalt stone structure of the early                                                                                                                                                                                                                                                                                                                                                                                                                                                                                                                                                  |
|     |                      | 20th century. This however has been virtually encased with an RCC framed                                                                                                                                                                                                                                                                                                                                                                                                                                                                                                                                                       |
|     |                      | structure of a mid 20th century revivalist genre with pseudo Islamic arch                                                                                                                                                                                                                                                                                                                                                                                                                                                                                                                                                      |
|     |                      | profiles, floret motifs and such revivalist motifs in cement concrete.                                                                                                                                                                                                                                                                                                                                                                                                                                                                                                                                                         |
| 5.4 | Intrinsic            | Character Defining Elements                                                                                                                                                                                                                                                                                                                                                                                                                                                                                                                                                                                                    |
|     |                      | Internal                                                                                                                                                                                                                                                                                                                                                                                                                                                                                                                                                                                                                       |
|     |                      | Half louvred and half paneled doors, Minton tiles on floors, Carved stone hand rails                                                                                                                                                                                                                                                                                                                                                                                                                                                                                                                                           |
|     |                      | External                                                                                                                                                                                                                                                                                                                                                                                                                                                                                                                                                                                                                       |
|     |                      | The longer wing facing the N S Patkar Marg has five semicircular decoratiive arches on the ground floor with 2 windows, each one flanked by 2 pillars on either side with circular openings above each. There is a minor entrance from N S Patkar Marg crowned by a triangular pediment carved in stone. The first floor has rectangular windows decorated with carvings in stone above. The main entry to the building from the corner is flanked by a double shutter full window on either side. The first floor balcony has stone hand rails and 2 small circular balconies resting on heavily carved stone beams on either |
|     |                      | side, above the full window. The other floors have simple rectangular                                                                                                                                                                                                                                                                                                                                                                                                                                                                                                                                                          |
|     |                      | windows along the long and short wing. The corner façade has single shutter                                                                                                                                                                                                                                                                                                                                                                                                                                                                                                                                                    |
|     |                      | windows flanked by decorative columns.                                                                                                                                                                                                                                                                                                                                                                                                                                                                                                                                                                                         |
| 5.5 | Value Classification | Existing Grade: Grade III Recommended Grade: to be deleted                                                                                                                                                                                                                                                                                                                                                                                                                                                                                                                                                                     |
| 5.5 |                      | E, I(sec), G(grp)                                                                                                                                                                                                                                                                                                                                                                                                                                                                                                                                                                                                              |
|     |                      | 7 (***)7 **(3)*/                                                                                                                                                                                                                                                                                                                                                                                                                                                                                                                                                                                                               |
| 6.0 |                      | TOPOGRAPHY                                                                                                                                                                                                                                                                                                                                                                                                                                                                                                                                                                                                                     |
| 6.1 | Floors               | Ground + 5 floors                                                                                                                                                                                                                                                                                                                                                                                                                                                                                                                                                                                                              |
| 7.0 |                      | CONSTRUCTION                                                                                                                                                                                                                                                                                                                                                                                                                                                                                                                                                                                                                   |
| 7.1 | Plinth               | 1 ft high masonry plinth in buff basalt stone                                                                                                                                                                                                                                                                                                                                                                                                                                                                                                                                                                                  |
| 7.2 | Walls                | External wall in brick with buff basalt stone facing, Internal walls in brick                                                                                                                                                                                                                                                                                                                                                                                                                                                                                                                                                  |
| 7.3 | Floor                | Brick coba on timber boardings resting on timber joists supported by timber beams which has steel sections on both sides; Balconies on the first floor has stone floor.                                                                                                                                                                                                                                                                                                                                                                                                                                                        |
|     |                      | Original Minton tile flooring survives on the lower floor.                                                                                                                                                                                                                                                                                                                                                                                                                                                                                                                                                                     |
| 7.4 | Stairs               | Two stair cases in reinforced concrete, one accessed from the N S Patkar                                                                                                                                                                                                                                                                                                                                                                                                                                                                                                                                                       |
|     |                      | Marg and the other accessed from the Babulnath marg.                                                                                                                                                                                                                                                                                                                                                                                                                                                                                                                                                                           |
| 7.5 | Openings             | Pseudo Norman windows on the ground floor, rectangular windows with decoration above on the first floor, circular ventilators above windows on ground floor, Ventilators with wooden frame and glass panels above doors                                                                                                                                                                                                                                                                                                                                                                                                        |
|     |                      | and windows on the other floors.                                                                                                                                                                                                                                                                                                                                                                                                                                                                                                                                                                                               |
| 7.6 | Roofing              | Lime Concrete roof laid over timber boardings resting on timber joists                                                                                                                                                                                                                                                                                                                                                                                                                                                                                                                                                         |
| 7.5 |                      | supported by timber beams                                                                                                                                                                                                                                                                                                                                                                                                                                                                                                                                                                                                      |
| 7.7 | A.C. J.C.            |                                                                                                                                                                                                                                                                                                                                                                                                                                                                                                                                                                                                                                |
| 7.7 | Articulation         | Carvings on the Norman windows, decorative triangular pediment in stone over the subsidiary entrance, decorative concrete and stone handrails                                                                                                                                                                                                                                                                                                                                                                                                                                                                                  |
| 7.8 | Finishes             | Walls Buff basalt stone facing for the walls, Internal walls have white limewash                                                                                                                                                                                                                                                                                                                                                                                                                                                                                                                                               |

| 470  | SWAMI PREMPURI ASHRA                 | AM TRUST BUILDING                                                                  |
|------|--------------------------------------|------------------------------------------------------------------------------------|
|      |                                      | Flooring                                                                           |
|      |                                      | Minton tiles on ground floor of the longer wing and the corner wing and            |
|      |                                      | granite flooring in the shorter wing; First floor has minton tiles and all other   |
|      |                                      | floors have ceramic tiles                                                          |
|      |                                      | Staircases                                                                         |
|      |                                      | 2 reinforced concrete staircases have wooden hand rails and posts                  |
| 7.9  | Interiors(Movable&Immovable)         | Windows on the rear side has exposed stone sills, patterns created by              |
|      |                                      | minton tiles on the first floor, Collection of paintings and old furniture, carved |
|      |                                      | stone hand rails                                                                   |
| 7.10 | Compound/Fence/Gate                  | Brick wall on 2 sides, no compound wall on the side of the roads                   |
| 7.11 | Curtilege/ Unbuilt space/out         | No outbuildings on the site                                                        |
|      | buildings/landscape                  |                                                                                    |
|      |                                      |                                                                                    |
| 8.0  |                                      | SERVICES & UTILITIES                                                               |
| 8.1  | Lighting                             | Tube lights and bulbs inside offices and residences                                |
| 8.2  | Ventilation                          | Arched Glass ventilators above the windows                                         |
| 8.3  | Electricity                          | BEST                                                                               |
| 8.4  | Water Supply                         | BMC                                                                                |
| 8.5  | Drainage (Plumbing and sanitatition) | Rain water pipes and drainage pipes running along the rear face of the             |
|      |                                      | building, water pipes running along the façade facing the main roads.              |
|      |                                      | Waterpipes piercing through the ventilators and round opening above the            |
|      |                                      | windows                                                                            |
| 8.6  | Fire Precaution                      | No precautions taken                                                               |
| 8.7  | Other (HVAC/BMC/Security             | Entrance manned by security guard                                                  |
|      | Systems)                             |                                                                                    |
|      |                                      |                                                                                    |
| 9.0  |                                      | CONDITION                                                                          |
| 9.1  | Plinth                               | No damage of plinth observed                                                       |
| 9.2  | Walls                                | Discoloration of stone on all facades, flaking and efflorescence of stone,         |
|      |                                      | dampness on walls, dry moss mainly on the corner façade, dry moss on the           |
|      |                                      | front and side facades                                                             |
| 9.3  | Floor                                | No damage of minton tiles inside rooms and stone slabs in balconies                |
|      |                                      | recorded                                                                           |
| 9.4  | Stairs                               | The reinforced concrete staircase is in good condition                             |
| 9.5  | Openings                             | No damage of glass panels observed                                                 |
| 9.6  | Roofing                              | Mangalore tiles are in visually good condition, rafters and boards are in good     |
|      |                                      | condition                                                                          |
| 9.7  | Articulation & Finishes              | Dry moss on articulation in stone                                                  |
| 9.8  | Services                             | Leakage of drainage pipes on the South facade                                      |
| 9.9  | Outbuildings                         | No outbuildings in the compound                                                    |
| 9.10 | Overall Condition                    | Fair Maintenance level Irregular                                                   |
|      |                                      |                                                                                    |
| 10.0 |                                      | TRANSFORMATION                                                                     |
| 10.1 | Form                                 | 4 floors have been added to the originally G+1 structure. The original             |
|      |                                      | structure had a pitched roof with mangalore tiles which was demolished for         |
|      |                                      | the addition. RCC Columns have been erected on all 4 sides of the building         |
|      |                                      | for the construction of the upper floors. The columns blocks the view of the       |
|      |                                      | original building. The addition of floors destroys the propotion of the original   |
|      |                                      | building;                                                                          |

| 470  | SWAMI PREMPURI ASHRA    | AM TRUST BUILDING                                                                                                                                                                                                                                                                                                                                                                                                                                                                                                                                                                                                             |
|------|-------------------------|-------------------------------------------------------------------------------------------------------------------------------------------------------------------------------------------------------------------------------------------------------------------------------------------------------------------------------------------------------------------------------------------------------------------------------------------------------------------------------------------------------------------------------------------------------------------------------------------------------------------------------|
| 10.2 | Structure               | Columns have been erected on all 4 sides of the building for the construction of the 2 <sup>nd</sup> , 3 <sup>rd</sup> , 4 <sup>th</sup> and 5 <sup>th</sup> floors. The structure has changed from G+1 to a G+5 structure                                                                                                                                                                                                                                                                                                                                                                                                    |
| 10.3 | Articulation & Finishes | The exterior enveloping of the building in a ghastly pink coloured RCC frame with pseudo revivalist arched concrete frames is a most insensitive addition. However, what needs to be preserved, are the stone ashlar masonry of the original building and its decorative balusters, arched window openings and interior Minton tiles.                                                                                                                                                                                                                                                                                         |
| 11.0 |                         | DP REMARKS/PERCEIVED THREATS                                                                                                                                                                                                                                                                                                                                                                                                                                                                                                                                                                                                  |
| 11.0 |                         | BI REMARKON ERGENED TIMENTO                                                                                                                                                                                                                                                                                                                                                                                                                                                                                                                                                                                                   |
| 12.0 |                         | ADDITIONAL NOTES/REFERENCES/DOCUMENTS AVAILABLE/RECOMMENDATIONS & SUGGESTIONS FOR IMPLEMENTATION There was a single staircase in wood (demolished during the extention) for the original building which was at the center of the longer wing of the building and was accessed from within the building. The original building had a pitched roof with Mangalore tiles. The rounded corner of the building had separate sloping roof.                                                                                                                                                                                          |
| 12.1 | Historical Background   | The building was built by Maharaja of Indore as his guest house. The Maharaja fell in love with Mrs. Bawla and arranged four of his people to murder Mr. Bawla. These people stayed in the first floor of the guest house and killed Mr. Bawla near Hanging gardens. This later on became a court case. After this incident nobody stayed in this building for long till 1936. The building originally had a ground floor and first floor. Later on 4 storeys were added demolishing the sloping roof with mangalore pattern tiles on it. The round corner of the building joining the two wings had a separate sloping roof. |