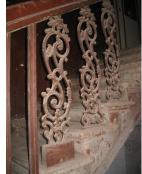

| 470 | SWAMI PREMPURI ASHR  | AM TRUST BUILDING                                                                                                                                                                                                                                                                                                                                                                                                                                                                                                                                                                                                              |
|-----|----------------------|--------------------------------------------------------------------------------------------------------------------------------------------------------------------------------------------------------------------------------------------------------------------------------------------------------------------------------------------------------------------------------------------------------------------------------------------------------------------------------------------------------------------------------------------------------------------------------------------------------------------------------|
|     |                      | Stylistic Classification                                                                                                                                                                                                                                                                                                                                                                                                                                                                                                                                                                                                       |
|     |                      | The original building was a Neo Classical Basalt stone structure of the early                                                                                                                                                                                                                                                                                                                                                                                                                                                                                                                                                  |
|     |                      | 20th century. This however has been virtually encased with an RCC framed                                                                                                                                                                                                                                                                                                                                                                                                                                                                                                                                                       |
|     |                      | structure of a mid 20th century revivalist genre with pseudo Islamic arch                                                                                                                                                                                                                                                                                                                                                                                                                                                                                                                                                      |
|     |                      | profiles, floret motifs and such revivalist motifs in cement concrete.                                                                                                                                                                                                                                                                                                                                                                                                                                                                                                                                                         |
| 5.4 | Intrinsic            | Character Defining Elements                                                                                                                                                                                                                                                                                                                                                                                                                                                                                                                                                                                                    |
|     |                      | Internal                                                                                                                                                                                                                                                                                                                                                                                                                                                                                                                                                                                                                       |
|     |                      | Half louvred and half paneled doors, Minton tiles on floors, Carved stone hand rails                                                                                                                                                                                                                                                                                                                                                                                                                                                                                                                                           |
|     |                      | External                                                                                                                                                                                                                                                                                                                                                                                                                                                                                                                                                                                                                       |
|     |                      | The longer wing facing the N S Patkar Marg has five semicircular decoratiive arches on the ground floor with 2 windows, each one flanked by 2 pillars on either side with circular openings above each. There is a minor entrance from N S Patkar Marg crowned by a triangular pediment carved in stone. The first floor has rectangular windows decorated with carvings in stone above. The main entry to the building from the corner is flanked by a double shutter full window on either side. The first floor balcony has stone hand rails and 2 small circular balconies resting on heavily carved stone beams on either |
|     |                      | side, above the full window. The other floors have simple rectangular                                                                                                                                                                                                                                                                                                                                                                                                                                                                                                                                                          |
|     |                      | windows along the long and short wing. The corner façade has single shutter                                                                                                                                                                                                                                                                                                                                                                                                                                                                                                                                                    |
|     |                      | windows flanked by decorative columns.                                                                                                                                                                                                                                                                                                                                                                                                                                                                                                                                                                                         |
| 5.5 | Value Classification | Existing Grade: Grade III Recommended Grade: to be deleted                                                                                                                                                                                                                                                                                                                                                                                                                                                                                                                                                                     |
| 5.5 |                      | E, I(sec), G(grp)                                                                                                                                                                                                                                                                                                                                                                                                                                                                                                                                                                                                              |
|     |                      | 7 (***)7 **(3)*/                                                                                                                                                                                                                                                                                                                                                                                                                                                                                                                                                                                                               |
| 6.0 |                      | TOPOGRAPHY                                                                                                                                                                                                                                                                                                                                                                                                                                                                                                                                                                                                                     |
| 6.1 | Floors               | Ground + 5 floors                                                                                                                                                                                                                                                                                                                                                                                                                                                                                                                                                                                                              |
| 7.0 |                      | CONSTRUCTION                                                                                                                                                                                                                                                                                                                                                                                                                                                                                                                                                                                                                   |
| 7.1 | Plinth               | 1 ft high masonry plinth in buff basalt stone                                                                                                                                                                                                                                                                                                                                                                                                                                                                                                                                                                                  |
| 7.2 | Walls                | External wall in brick with buff basalt stone facing, Internal walls in brick                                                                                                                                                                                                                                                                                                                                                                                                                                                                                                                                                  |
| 7.3 | Floor                | Brick coba on timber boardings resting on timber joists supported by timber beams which has steel sections on both sides; Balconies on the first floor has stone floor.                                                                                                                                                                                                                                                                                                                                                                                                                                                        |
|     |                      | Original Minton tile flooring survives on the lower floor.                                                                                                                                                                                                                                                                                                                                                                                                                                                                                                                                                                     |
| 7.4 | Stairs               | Two stair cases in reinforced concrete, one accessed from the N S Patkar                                                                                                                                                                                                                                                                                                                                                                                                                                                                                                                                                       |
|     |                      | Marg and the other accessed from the Babulnath marg.                                                                                                                                                                                                                                                                                                                                                                                                                                                                                                                                                                           |
| 7.5 | Openings             | Pseudo Norman windows on the ground floor, rectangular windows with decoration above on the first floor, circular ventilators above windows on ground floor, Ventilators with wooden frame and glass panels above doors                                                                                                                                                                                                                                                                                                                                                                                                        |
|     |                      | and windows on the other floors.                                                                                                                                                                                                                                                                                                                                                                                                                                                                                                                                                                                               |
| 7.6 | Roofing              | Lime Concrete roof laid over timber boardings resting on timber joists                                                                                                                                                                                                                                                                                                                                                                                                                                                                                                                                                         |
| 7.5 |                      | supported by timber beams                                                                                                                                                                                                                                                                                                                                                                                                                                                                                                                                                                                                      |
| 7.7 | A.C. J.C.            |                                                                                                                                                                                                                                                                                                                                                                                                                                                                                                                                                                                                                                |
| 7.7 | Articulation         | Carvings on the Norman windows, decorative triangular pediment in stone over the subsidiary entrance, decorative concrete and stone handrails                                                                                                                                                                                                                                                                                                                                                                                                                                                                                  |
| 7.8 | Finishes             | Walls Buff basalt stone facing for the walls, Internal walls have white limewash                                                                                                                                                                                                                                                                                                                                                                                                                                                                                                                                               |

| 470  | SWAMI PREMPURI ASHRA                 | AM TRUST BUILDING                                                                  |
|------|--------------------------------------|------------------------------------------------------------------------------------|
|      |                                      | Flooring                                                                           |
|      |                                      | Minton tiles on ground floor of the longer wing and the corner wing and            |
|      |                                      | granite flooring in the shorter wing; First floor has minton tiles and all other   |
|      |                                      | floors have ceramic tiles                                                          |
|      |                                      | Staircases                                                                         |
|      |                                      | 2 reinforced concrete staircases have wooden hand rails and posts                  |
| 7.9  | Interiors(Movable&Immovable)         | Windows on the rear side has exposed stone sills, patterns created by              |
|      |                                      | minton tiles on the first floor, Collection of paintings and old furniture, carved |
|      |                                      | stone hand rails                                                                   |
| 7.10 | Compound/Fence/Gate                  | Brick wall on 2 sides, no compound wall on the side of the roads                   |
| 7.11 | Curtilege/ Unbuilt space/out         | No outbuildings on the site                                                        |
|      | buildings/landscape                  |                                                                                    |
|      |                                      |                                                                                    |
| 8.0  |                                      | SERVICES & UTILITIES                                                               |
| 8.1  | Lighting                             | Tube lights and bulbs inside offices and residences                                |
| 8.2  | Ventilation                          | Arched Glass ventilators above the windows                                         |
| 8.3  | Electricity                          | BEST                                                                               |
| 8.4  | Water Supply                         | BMC                                                                                |
| 8.5  | Drainage (Plumbing and sanitatition) | Rain water pipes and drainage pipes running along the rear face of the             |
|      |                                      | building, water pipes running along the façade facing the main roads.              |
|      |                                      | Waterpipes piercing through the ventilators and round opening above the            |
|      |                                      | windows                                                                            |
| 8.6  | Fire Precaution                      | No precautions taken                                                               |
| 8.7  | Other (HVAC/BMC/Security             | Entrance manned by security guard                                                  |
|      | Systems)                             |                                                                                    |
|      |                                      |                                                                                    |
| 9.0  |                                      | CONDITION                                                                          |
| 9.1  | Plinth                               | No damage of plinth observed                                                       |
| 9.2  | Walls                                | Discoloration of stone on all facades, flaking and efflorescence of stone,         |
|      |                                      | dampness on walls, dry moss mainly on the corner façade, dry moss on the           |
|      |                                      | front and side facades                                                             |
| 9.3  | Floor                                | No damage of minton tiles inside rooms and stone slabs in balconies                |
|      |                                      | recorded                                                                           |
| 9.4  | Stairs                               | The reinforced concrete staircase is in good condition                             |
| 9.5  | Openings                             | No damage of glass panels observed                                                 |
| 9.6  | Roofing                              | Mangalore tiles are in visually good condition, rafters and boards are in good     |
|      |                                      | condition                                                                          |
| 9.7  | Articulation & Finishes              | Dry moss on articulation in stone                                                  |
| 9.8  | Services                             | Leakage of drainage pipes on the South facade                                      |
| 9.9  | Outbuildings                         | No outbuildings in the compound                                                    |
| 9.10 | Overall Condition                    | Fair Maintenance level Irregular                                                   |
|      |                                      |                                                                                    |
| 10.0 |                                      | TRANSFORMATION                                                                     |
| 10.1 | Form                                 | 4 floors have been added to the originally G+1 structure. The original             |
|      |                                      | structure had a pitched roof with mangalore tiles which was demolished for         |
|      |                                      | the addition. RCC Columns have been erected on all 4 sides of the building         |
|      |                                      | for the construction of the upper floors. The columns blocks the view of the       |
|      |                                      | original building. The addition of floors destroys the propotion of the original   |
|      |                                      | building;                                                                          |