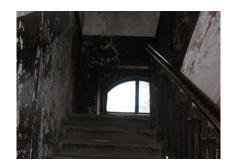

| 470 | SWAMI PREMPURI ASHR  | AM TRUST BUILDING                                                                                                                                                                                                                                                                                                                                                                                                                                                                                                                                                                                                              |
|-----|----------------------|--------------------------------------------------------------------------------------------------------------------------------------------------------------------------------------------------------------------------------------------------------------------------------------------------------------------------------------------------------------------------------------------------------------------------------------------------------------------------------------------------------------------------------------------------------------------------------------------------------------------------------|
|     |                      | Stylistic Classification                                                                                                                                                                                                                                                                                                                                                                                                                                                                                                                                                                                                       |
|     |                      | The original building was a Neo Classical Basalt stone structure of the early                                                                                                                                                                                                                                                                                                                                                                                                                                                                                                                                                  |
|     |                      | 20th century. This however has been virtually encased with an RCC framed                                                                                                                                                                                                                                                                                                                                                                                                                                                                                                                                                       |
|     |                      | structure of a mid 20th century revivalist genre with pseudo Islamic arch                                                                                                                                                                                                                                                                                                                                                                                                                                                                                                                                                      |
|     |                      | profiles, floret motifs and such revivalist motifs in cement concrete.                                                                                                                                                                                                                                                                                                                                                                                                                                                                                                                                                         |
| 5.4 | Intrinsic            | Character Defining Elements                                                                                                                                                                                                                                                                                                                                                                                                                                                                                                                                                                                                    |
|     |                      | Internal                                                                                                                                                                                                                                                                                                                                                                                                                                                                                                                                                                                                                       |
|     |                      | Half louvred and half paneled doors, Minton tiles on floors, Carved stone hand rails                                                                                                                                                                                                                                                                                                                                                                                                                                                                                                                                           |
|     |                      | External                                                                                                                                                                                                                                                                                                                                                                                                                                                                                                                                                                                                                       |
|     |                      | The longer wing facing the N S Patkar Marg has five semicircular decoratiive arches on the ground floor with 2 windows, each one flanked by 2 pillars on either side with circular openings above each. There is a minor entrance from N S Patkar Marg crowned by a triangular pediment carved in stone. The first floor has rectangular windows decorated with carvings in stone above. The main entry to the building from the corner is flanked by a double shutter full window on either side. The first floor balcony has stone hand rails and 2 small circular balconies resting on heavily carved stone beams on either |
|     |                      | side, above the full window. The other floors have simple rectangular                                                                                                                                                                                                                                                                                                                                                                                                                                                                                                                                                          |
|     |                      | windows along the long and short wing. The corner façade has single shutter                                                                                                                                                                                                                                                                                                                                                                                                                                                                                                                                                    |
|     |                      | windows flanked by decorative columns.                                                                                                                                                                                                                                                                                                                                                                                                                                                                                                                                                                                         |
| 5.5 | Value Classification | Existing Grade: Grade III Recommended Grade: to be deleted                                                                                                                                                                                                                                                                                                                                                                                                                                                                                                                                                                     |
| 5.5 |                      | E, I(sec), G(grp)                                                                                                                                                                                                                                                                                                                                                                                                                                                                                                                                                                                                              |
|     |                      | 7 (***)7 **(3)*/                                                                                                                                                                                                                                                                                                                                                                                                                                                                                                                                                                                                               |
| 6.0 |                      | TOPOGRAPHY                                                                                                                                                                                                                                                                                                                                                                                                                                                                                                                                                                                                                     |
| 6.1 | Floors               | Ground + 5 floors                                                                                                                                                                                                                                                                                                                                                                                                                                                                                                                                                                                                              |
| 7.0 |                      | CONSTRUCTION                                                                                                                                                                                                                                                                                                                                                                                                                                                                                                                                                                                                                   |
| 7.1 | Plinth               | 1 ft high masonry plinth in buff basalt stone                                                                                                                                                                                                                                                                                                                                                                                                                                                                                                                                                                                  |
| 7.2 | Walls                | External wall in brick with buff basalt stone facing, Internal walls in brick                                                                                                                                                                                                                                                                                                                                                                                                                                                                                                                                                  |
| 7.3 | Floor                | Brick coba on timber boardings resting on timber joists supported by timber beams which has steel sections on both sides; Balconies on the first floor has stone floor.                                                                                                                                                                                                                                                                                                                                                                                                                                                        |
|     |                      | Original Minton tile flooring survives on the lower floor.                                                                                                                                                                                                                                                                                                                                                                                                                                                                                                                                                                     |
| 7.4 | Stairs               | Two stair cases in reinforced concrete, one accessed from the N S Patkar                                                                                                                                                                                                                                                                                                                                                                                                                                                                                                                                                       |
|     |                      | Marg and the other accessed from the Babulnath marg.                                                                                                                                                                                                                                                                                                                                                                                                                                                                                                                                                                           |
| 7.5 | Openings             | Pseudo Norman windows on the ground floor, rectangular windows with decoration above on the first floor, circular ventilators above windows on ground floor, Ventilators with wooden frame and glass panels above doors                                                                                                                                                                                                                                                                                                                                                                                                        |
|     |                      | and windows on the other floors.                                                                                                                                                                                                                                                                                                                                                                                                                                                                                                                                                                                               |
| 7.6 | Roofing              | Lime Concrete roof laid over timber boardings resting on timber joists                                                                                                                                                                                                                                                                                                                                                                                                                                                                                                                                                         |
| 7.5 |                      | supported by timber beams                                                                                                                                                                                                                                                                                                                                                                                                                                                                                                                                                                                                      |
| 7.7 | A.C. J.C.            |                                                                                                                                                                                                                                                                                                                                                                                                                                                                                                                                                                                                                                |
| 7.7 | Articulation         | Carvings on the Norman windows, decorative triangular pediment in stone over the subsidiary entrance, decorative concrete and stone handrails                                                                                                                                                                                                                                                                                                                                                                                                                                                                                  |
| 7.8 | Finishes             | Walls Buff basalt stone facing for the walls, Internal walls have white limewash                                                                                                                                                                                                                                                                                                                                                                                                                                                                                                                                               |

| 471  | KHAREGHAT COLONY        |                                                                                                                                                                                                                                                           |
|------|-------------------------|-----------------------------------------------------------------------------------------------------------------------------------------------------------------------------------------------------------------------------------------------------------|
|      |                         | and pillars of the covered space on the way leading to the Tower of Silence has is damaged badly due to corrosion                                                                                                                                         |
| 9.8  | Services                | Corroded metal pipes; some of them are broken;                                                                                                                                                                                                            |
| 9.9  | Outbuildings            |                                                                                                                                                                                                                                                           |
| 9.10 | Overall Condition       | Fair Maintenance Level: Regular                                                                                                                                                                                                                           |
|      |                         |                                                                                                                                                                                                                                                           |
| 10.0 |                         | TRANSFORMATION                                                                                                                                                                                                                                            |
| 10.1 | Form                    | Not much transformation has happened in the form of any of the buildings                                                                                                                                                                                  |
| 10.2 | Structure               | Not much transformation has happened in the                                                                                                                                                                                                               |
| 10.3 | Articulation & Finishes | Not much transformation has occurred                                                                                                                                                                                                                      |
| 11.0 |                         | DP REMARKS/PERCEIVED THREATS                                                                                                                                                                                                                              |
|      |                         | None                                                                                                                                                                                                                                                      |
| 12.0 |                         | ADDITIONAL NOTES/REFERENCES/DOCUMENTS<br>AVAILABLE/RECOMMENDATIONS & SUGGESTIONS FOR<br>IMPLEMENTATION                                                                                                                                                    |
|      |                         | Khareghat Colony is unique as it still retains its old world charm and is one of the first group housing schemes of the 20 <sup>th</sup> Century in Bombay, it is therefore recommended to upgrade it from its current status of Grade III to Grade II B. |