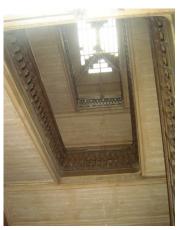

| 470  | SWAMI PREMPURI ASHRA                 | AM TRUST BUILDING                                                                  |
|------|--------------------------------------|------------------------------------------------------------------------------------|
|      |                                      | Flooring                                                                           |
|      |                                      | Minton tiles on ground floor of the longer wing and the corner wing and            |
|      |                                      | granite flooring in the shorter wing; First floor has minton tiles and all other   |
|      |                                      | floors have ceramic tiles                                                          |
|      |                                      | Staircases                                                                         |
|      |                                      | 2 reinforced concrete staircases have wooden hand rails and posts                  |
| 7.9  | Interiors(Movable&Immovable)         | Windows on the rear side has exposed stone sills, patterns created by              |
|      |                                      | minton tiles on the first floor, Collection of paintings and old furniture, carved |
|      |                                      | stone hand rails                                                                   |
| 7.10 | Compound/Fence/Gate                  | Brick wall on 2 sides, no compound wall on the side of the roads                   |
| 7.11 | Curtilege/ Unbuilt space/out         | No outbuildings on the site                                                        |
|      | buildings/landscape                  |                                                                                    |
|      |                                      |                                                                                    |
| 8.0  |                                      | SERVICES & UTILITIES                                                               |
| 8.1  | Lighting                             | Tube lights and bulbs inside offices and residences                                |
| 8.2  | Ventilation                          | Arched Glass ventilators above the windows                                         |
| 8.3  | Electricity                          | BEST                                                                               |
| 8.4  | Water Supply                         | BMC                                                                                |
| 8.5  | Drainage (Plumbing and sanitatition) | Rain water pipes and drainage pipes running along the rear face of the             |
|      |                                      | building, water pipes running along the façade facing the main roads.              |
|      |                                      | Waterpipes piercing through the ventilators and round opening above the            |
|      |                                      | windows                                                                            |
| 8.6  | Fire Precaution                      | No precautions taken                                                               |
| 8.7  | Other (HVAC/BMC/Security             | Entrance manned by security guard                                                  |
|      | Systems)                             |                                                                                    |
|      |                                      |                                                                                    |
| 9.0  |                                      | CONDITION                                                                          |
| 9.1  | Plinth                               | No damage of plinth observed                                                       |
| 9.2  | Walls                                | Discoloration of stone on all facades, flaking and efflorescence of stone,         |
|      |                                      | dampness on walls, dry moss mainly on the corner façade, dry moss on the           |
|      |                                      | front and side facades                                                             |
| 9.3  | Floor                                | No damage of minton tiles inside rooms and stone slabs in balconies                |
|      |                                      | recorded                                                                           |
| 9.4  | Stairs                               | The reinforced concrete staircase is in good condition                             |
| 9.5  | Openings                             | No damage of glass panels observed                                                 |
| 9.6  | Roofing                              | Mangalore tiles are in visually good condition, rafters and boards are in good     |
|      |                                      | condition                                                                          |
| 9.7  | Articulation & Finishes              | Dry moss on articulation in stone                                                  |
| 9.8  | Services                             | Leakage of drainage pipes on the South facade                                      |
| 9.9  | Outbuildings                         | No outbuildings in the compound                                                    |
| 9.10 | Overall Condition                    | Fair Maintenance level Irregular                                                   |
|      |                                      |                                                                                    |
| 10.0 |                                      | TRANSFORMATION                                                                     |
| 10.1 | Form                                 | 4 floors have been added to the originally G+1 structure. The original             |
|      |                                      | structure had a pitched roof with mangalore tiles which was demolished for         |
|      |                                      | the addition. RCC Columns have been erected on all 4 sides of the building         |
|      |                                      | for the construction of the upper floors. The columns blocks the view of the       |
|      |                                      | original building. The addition of floors destroys the propotion of the original   |
|      |                                      | building;                                                                          |

| 471 | KHAREGHAT COLONY     |                                                                                                                                                                                                                                                                                                                                                                                                                                                                                                                                                                                                                                                                                                                                                                                                                                                                                                                                                                                                                                                                                                                                                                                                                                                                                                                                                                                                                                                                                                                                                                                                                                                                             |
|-----|----------------------|-----------------------------------------------------------------------------------------------------------------------------------------------------------------------------------------------------------------------------------------------------------------------------------------------------------------------------------------------------------------------------------------------------------------------------------------------------------------------------------------------------------------------------------------------------------------------------------------------------------------------------------------------------------------------------------------------------------------------------------------------------------------------------------------------------------------------------------------------------------------------------------------------------------------------------------------------------------------------------------------------------------------------------------------------------------------------------------------------------------------------------------------------------------------------------------------------------------------------------------------------------------------------------------------------------------------------------------------------------------------------------------------------------------------------------------------------------------------------------------------------------------------------------------------------------------------------------------------------------------------------------------------------------------------------------|
| 5.3 | Intrinsic            | living room, 4 bed rooms and a toilet. The Dining and kitchen on the rear side is planned in such a way that it creates a court in the centre. A fire escape staircase in the rear accessed from a common lobby of the 2 flats runs throughout from top to Ground floor. One of the buildings in the first row has a striking elevation with the main entrance marked with 4 columns at the centre of which is the rectangular door crowned with a semicircular ventilator. The living rooms have bay windows. This building is said to be the first building, which was constructed in the site.  Most of the other units have a central staircase leading to two wings on either side. Some others have the staircase on one end and residential wing on the other end. Most of the bedrooms in the residential units have bay windows. There is also another single storeyed old structure called the Rawan Bunglies with 5 rooms in a row with attached toilets and kitchen. The dead bodies of the Parsees were taken to this place before taking to the Tower of Silence. The Tower of silence stands at the highest point of the site away from the residential units by a huge garden. It is marked by an entrance gate.  Stylistic Classification  Built in the Colonial hybrid style, the building is characterised by sloping Mangalore tiled roofs, verandahs with timber balusters, pilasters in stucco plaster, rectangular and semi-circular arched openings with fanlights, Tuscan columns and decorative gables with rose windows.  Character Defining Elements  External  Wooden brackets, bay windows, gables, chimney, fire escape stair case, circular |
|     |                      | windows in the front façade, decorative cornices, projecting and recessed balconies, rectangular windows with keystones in the center, arched openings Internal  Timber staircases with decorative newel posts, pitched roof supported on timber trusses, verandahs with timber railings and trellises and in filled timber louvers,                                                                                                                                                                                                                                                                                                                                                                                                                                                                                                                                                                                                                                                                                                                                                                                                                                                                                                                                                                                                                                                                                                                                                                                                                                                                                                                                        |
| 5.4 | Value Classification | Existing Grade: Grade III Recommended Grade: Grade II B A(arc),B(per),B(des),C(seh),G(grp),E,F                                                                                                                                                                                                                                                                                                                                                                                                                                                                                                                                                                                                                                                                                                                                                                                                                                                                                                                                                                                                                                                                                                                                                                                                                                                                                                                                                                                                                                                                                                                                                                              |
| 6.0 |                      | TOPOGRAPHY                                                                                                                                                                                                                                                                                                                                                                                                                                                                                                                                                                                                                                                                                                                                                                                                                                                                                                                                                                                                                                                                                                                                                                                                                                                                                                                                                                                                                                                                                                                                                                                                                                                                  |
| 6.1 | Floors               | Museum has G+1 Raawan Bunglies has Ground floor Most of the residential units have G+ 2; some have G+1; and some have G+3                                                                                                                                                                                                                                                                                                                                                                                                                                                                                                                                                                                                                                                                                                                                                                                                                                                                                                                                                                                                                                                                                                                                                                                                                                                                                                                                                                                                                                                                                                                                                   |
| 7.0 |                      | CONSTRUCTION                                                                                                                                                                                                                                                                                                                                                                                                                                                                                                                                                                                                                                                                                                                                                                                                                                                                                                                                                                                                                                                                                                                                                                                                                                                                                                                                                                                                                                                                                                                                                                                                                                                                |
| 7.1 | Plinth               | Most of the residential units and Raawan bunglies have masonry plinth is in grey basalt stone                                                                                                                                                                                                                                                                                                                                                                                                                                                                                                                                                                                                                                                                                                                                                                                                                                                                                                                                                                                                                                                                                                                                                                                                                                                                                                                                                                                                                                                                                                                                                                               |
| 7.2 | Walls                | Most of the old residential units are timber-framed structures with brick infill. The buildings constructed in 1900s have brick load bearing walls                                                                                                                                                                                                                                                                                                                                                                                                                                                                                                                                                                                                                                                                                                                                                                                                                                                                                                                                                                                                                                                                                                                                                                                                                                                                                                                                                                                                                                                                                                                          |
| 7.3 | Floor                | Jack arches are used for the flooring in most of the buildings.                                                                                                                                                                                                                                                                                                                                                                                                                                                                                                                                                                                                                                                                                                                                                                                                                                                                                                                                                                                                                                                                                                                                                                                                                                                                                                                                                                                                                                                                                                                                                                                                             |
| 7.4 | Stairs               | Most of the staircases are in timber with timber hand rails, posts and top rail; Some of them have concrete stairs with timber hand rails, posts and top rail; very few residential units have concrete stairs with cast iron hand rails and timber posts and top rail.                                                                                                                                                                                                                                                                                                                                                                                                                                                                                                                                                                                                                                                                                                                                                                                                                                                                                                                                                                                                                                                                                                                                                                                                                                                                                                                                                                                                     |
| 7.5 | Openings             | Rectangular openings with a pair of timber framed and glass shutters opening to the inside and the other pair opening to the outside; 2 shutter and 4 shutter                                                                                                                                                                                                                                                                                                                                                                                                                                                                                                                                                                                                                                                                                                                                                                                                                                                                                                                                                                                                                                                                                                                                                                                                                                                                                                                                                                                                                                                                                                               |