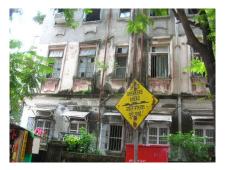

| Common Ref no: 2005/GII/470  Card No. 154  Ward (Part) D Ward (Part II)  CS No. 418  Plot Area 917.05 sq m  B U Area NA  Date 9th February 05  Record by Malini Rajalakshmi  Review by Sheetal Gandhi | TUINATH MARO              |
|-------------------------------------------------------------------------------------------------------------------------------------------------------------------------------------------------------|---------------------------|
| Plot Area 917.05 sq m B U Area NA Date 9th February 05 Record by Malini Rajalakshmi                                                                                                                   | U.NATH WARO               |
| Plot Area 917.05 sq m B U Area NA Date 9th February 05 Record by Malini Rajalakshmi                                                                                                                   | MATH MARO 5               |
| Plot Area 917.05 sq m B U Area NA Date 9th February 05 Record by Malini Rajalakshmi                                                                                                                   | 7 700                     |
| B U Area NA  Date 9th February 05  Record by Malini Rajalakshmi                                                                                                                                       |                           |
| Date 9th February 05 Record by Malini Rajalakshmi                                                                                                                                                     | 311 115                   |
| Record by Malini Rajalakshmi                                                                                                                                                                          |                           |
|                                                                                                                                                                                                       | 8 <b>/ 1</b>              |
| Review by Sheetal Gandhi                                                                                                                                                                              | N.S. PATKAR WARC          |
| 1                                                                                                                                                                                                     | OATKAR ROAD               |
| Int MR Ext MR                                                                                                                                                                                         | N.S. IGHE                 |
| Photo Ref 470a – 470                                                                                                                                                                                  |                           |
| 1.0 DENOMINATION                                                                                                                                                                                      |                           |
| 1.1 Name of Premises Swami Prempuri Ashram Trust Building                                                                                                                                             |                           |
| 1.2 Earlier Name Aurora House                                                                                                                                                                         |                           |
| 1.3 Built In 1930 Extension Date(if any): 2 <sup>nd</sup> and 3 <sup>rd</sup> floors ad                                                                                                               | Ided in 1975, 4th and 5th |
| added in 1980s                                                                                                                                                                                        |                           |
|                                                                                                                                                                                                       |                           |
| 2.0 ACCESS ROADS                                                                                                                                                                                      |                           |
| 2.1 Main N S Patkar Marg (Hughes Road)                                                                                                                                                                |                           |
| 2.2 Subsidiary Babulnath Marg                                                                                                                                                                         |                           |
|                                                                                                                                                                                                       |                           |
| 3.0 OWNERSHIP PATTERN                                                                                                                                                                                 |                           |
| 3.1 Present Trust [Prempuri Ashram Trust]                                                                                                                                                             |                           |
| 3.2 Past Private[ Maharaja of Indore]                                                                                                                                                                 |                           |
| 3.3 Status Tenanted                                                                                                                                                                                   |                           |
|                                                                                                                                                                                                       |                           |
| 4.0 USE                                                                                                                                                                                               |                           |
| 4.1 Present Residence on first floor, Offices on all other floors.                                                                                                                                    |                           |
| 4.2 Past Guest house                                                                                                                                                                                  |                           |
| 4.3 Usage Commercial and residential                                                                                                                                                                  |                           |
|                                                                                                                                                                                                       |                           |
| 5.0 SIGNIFICANCE & VALUE CLASSIFICATION                                                                                                                                                               | O N                       |
| 5.1 Townscape(Natural/Manmade) A striking corner building at the junction of N S Pa                                                                                                                   |                           |
| Marg , the Ashram stands opposite to the subsidi                                                                                                                                                      |                           |
| Kareghat colony on Babulnath marg and the Parsi t                                                                                                                                                     | ,                         |
| Marg. Accessed well by BEST buses , close to Cha                                                                                                                                                      |                           |
| the building has a highly ornate façade in buff basal                                                                                                                                                 |                           |
| 5.3 Architectural Description Planning                                                                                                                                                                |                           |
| Designed as a corner building, it has a long wing alc                                                                                                                                                 | ong the N S Patkar Marg   |
| and a shorter wing along the Babulnath Marg both c                                                                                                                                                    |                           |
| floor has main entry at the corner marked by a circul                                                                                                                                                 |                           |
| projecting out at the first floor. This balcony is flanke                                                                                                                                             | ed by 2 smaller circular  |
| balconies on both sides. The main staircase is on th                                                                                                                                                  |                           |
| accessed from the Babulnath Marg. There are two e                                                                                                                                                     |                           |
| Patkar Marg – a subsidiary entrance gate leading to                                                                                                                                                   |                           |
| from the South façade of the building and is a minor                                                                                                                                                  |                           |
| the North end of the longer wing.                                                                                                                                                                     |                           |
|                                                                                                                                                                                                       |                           |

| 470 | SWAMI PREMPURI ASHR  | AM TRUST BUILDING                                                                                                                                                                                                                                                                                                                                                                                                                                                                                                                                                                                                              |
|-----|----------------------|--------------------------------------------------------------------------------------------------------------------------------------------------------------------------------------------------------------------------------------------------------------------------------------------------------------------------------------------------------------------------------------------------------------------------------------------------------------------------------------------------------------------------------------------------------------------------------------------------------------------------------|
|     |                      | Stylistic Classification                                                                                                                                                                                                                                                                                                                                                                                                                                                                                                                                                                                                       |
|     |                      | The original building was a Neo Classical Basalt stone structure of the early                                                                                                                                                                                                                                                                                                                                                                                                                                                                                                                                                  |
|     |                      | 20th century. This however has been virtually encased with an RCC framed                                                                                                                                                                                                                                                                                                                                                                                                                                                                                                                                                       |
|     |                      | structure of a mid 20th century revivalist genre with pseudo Islamic arch                                                                                                                                                                                                                                                                                                                                                                                                                                                                                                                                                      |
|     |                      | profiles, floret motifs and such revivalist motifs in cement concrete.                                                                                                                                                                                                                                                                                                                                                                                                                                                                                                                                                         |
| 5.4 | Intrinsic            | Character Defining Elements                                                                                                                                                                                                                                                                                                                                                                                                                                                                                                                                                                                                    |
|     |                      | Internal                                                                                                                                                                                                                                                                                                                                                                                                                                                                                                                                                                                                                       |
|     |                      | Half louvred and half paneled doors, Minton tiles on floors, Carved stone hand rails                                                                                                                                                                                                                                                                                                                                                                                                                                                                                                                                           |
|     |                      | External                                                                                                                                                                                                                                                                                                                                                                                                                                                                                                                                                                                                                       |
|     |                      | The longer wing facing the N S Patkar Marg has five semicircular decoratiive arches on the ground floor with 2 windows, each one flanked by 2 pillars on either side with circular openings above each. There is a minor entrance from N S Patkar Marg crowned by a triangular pediment carved in stone. The first floor has rectangular windows decorated with carvings in stone above. The main entry to the building from the corner is flanked by a double shutter full window on either side. The first floor balcony has stone hand rails and 2 small circular balconies resting on heavily carved stone beams on either |
|     |                      | side, above the full window. The other floors have simple rectangular                                                                                                                                                                                                                                                                                                                                                                                                                                                                                                                                                          |
|     |                      | windows along the long and short wing. The corner façade has single shutter                                                                                                                                                                                                                                                                                                                                                                                                                                                                                                                                                    |
|     |                      | windows flanked by decorative columns.                                                                                                                                                                                                                                                                                                                                                                                                                                                                                                                                                                                         |
| 5.5 | Value Classification | Existing Grade: Grade III Recommended Grade: to be deleted                                                                                                                                                                                                                                                                                                                                                                                                                                                                                                                                                                     |
| 5.5 |                      | E, I(sec), G(grp)                                                                                                                                                                                                                                                                                                                                                                                                                                                                                                                                                                                                              |
|     |                      | 7 (***)7 **(3)*/                                                                                                                                                                                                                                                                                                                                                                                                                                                                                                                                                                                                               |
| 6.0 |                      | TOPOGRAPHY                                                                                                                                                                                                                                                                                                                                                                                                                                                                                                                                                                                                                     |
| 6.1 | Floors               | Ground + 5 floors                                                                                                                                                                                                                                                                                                                                                                                                                                                                                                                                                                                                              |
| 7.0 |                      | CONSTRUCTION                                                                                                                                                                                                                                                                                                                                                                                                                                                                                                                                                                                                                   |
| 7.1 | Plinth               | 1 ft high masonry plinth in buff basalt stone                                                                                                                                                                                                                                                                                                                                                                                                                                                                                                                                                                                  |
| 7.2 | Walls                | External wall in brick with buff basalt stone facing, Internal walls in brick                                                                                                                                                                                                                                                                                                                                                                                                                                                                                                                                                  |
| 7.3 | Floor                | Brick coba on timber boardings resting on timber joists supported by timber beams which has steel sections on both sides; Balconies on the first floor has stone floor.                                                                                                                                                                                                                                                                                                                                                                                                                                                        |
|     |                      | Original Minton tile flooring survives on the lower floor.                                                                                                                                                                                                                                                                                                                                                                                                                                                                                                                                                                     |
| 7.4 | Stairs               | Two stair cases in reinforced concrete, one accessed from the N S Patkar                                                                                                                                                                                                                                                                                                                                                                                                                                                                                                                                                       |
|     |                      | Marg and the other accessed from the Babulnath marg.                                                                                                                                                                                                                                                                                                                                                                                                                                                                                                                                                                           |
| 7.5 | Openings             | Pseudo Norman windows on the ground floor, rectangular windows with decoration above on the first floor, circular ventilators above windows on ground floor, Ventilators with wooden frame and glass panels above doors                                                                                                                                                                                                                                                                                                                                                                                                        |
|     |                      | and windows on the other floors.                                                                                                                                                                                                                                                                                                                                                                                                                                                                                                                                                                                               |
| 7.6 | Roofing              | Lime Concrete roof laid over timber boardings resting on timber joists                                                                                                                                                                                                                                                                                                                                                                                                                                                                                                                                                         |
| 7.5 |                      | supported by timber beams                                                                                                                                                                                                                                                                                                                                                                                                                                                                                                                                                                                                      |
| 7.7 | A.C. J.C.            |                                                                                                                                                                                                                                                                                                                                                                                                                                                                                                                                                                                                                                |
| 7.7 | Articulation         | Carvings on the Norman windows, decorative triangular pediment in stone over the subsidiary entrance, decorative concrete and stone handrails                                                                                                                                                                                                                                                                                                                                                                                                                                                                                  |
| 7.8 | Finishes             | Walls Buff basalt stone facing for the walls, Internal walls have white limewash                                                                                                                                                                                                                                                                                                                                                                                                                                                                                                                                               |