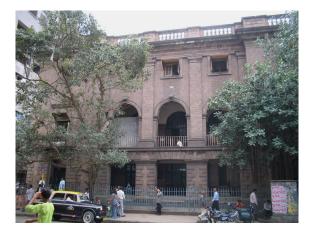

### 470 SWAMI PREMPURI ASHRAM TRUST BUILDING

| 471 | KHAREGHAT COLONY           |                                                                                                                |
|-----|----------------------------|----------------------------------------------------------------------------------------------------------------|
|     |                            | Common Ref no: 2005/GII/471                                                                                    |
|     | F F                        | Card No.155                                                                                                    |
|     | L CONTRACTOR L             | Ward (Part) D Ward (Part II)                                                                                   |
|     |                            | CS No. 434                                                                                                     |
|     |                            | Plot Area 44076.15 sq m                                                                                        |
|     |                            | B U Area NA                                                                                                    |
|     |                            | Date 8th February 05                                                                                           |
|     |                            | Record by Malini Rajalakshmi                                                                                   |
|     |                            | Review by Aishwarya Tipnis                                                                                     |
|     | ON                         | Int MR Ext MR                                                                                                  |
|     |                            | Photo Ref :471a- 471r                                                                                          |
| 1.0 |                            | DENOMINATION                                                                                                   |
| 1.1 | Name of Premises           | Khareghat colony                                                                                               |
| 1.2 | Earlier Name               | Khareghat colony                                                                                               |
| 1.4 | Built In                   | 1917 Extension Date(if any): NA                                                                                |
|     |                            |                                                                                                                |
| 2.0 |                            | ACCESS ROADS                                                                                                   |
| 2.1 | Main                       | N S Patkar Marg (Hughes Road)                                                                                  |
| 2.2 | Subsidiary                 | Babulnath Marg                                                                                                 |
|     |                            | -                                                                                                              |
| 3.0 |                            | OWNERSHIP PATTERN                                                                                              |
| 3.1 | Present                    | Trust (Bmbay Parsee Panchayat)                                                                                 |
| 3.2 | Past                       | Trust (Bombay Parsee Panchayat)                                                                                |
| 3.3 | Status                     | Tenanted                                                                                                       |
|     |                            |                                                                                                                |
| 4.0 |                            | USE                                                                                                            |
| 4.1 | Present                    | Residential                                                                                                    |
| 4.2 | Past                       | Residential                                                                                                    |
| 4.3 | Usage                      | Regular(Daily)                                                                                                 |
|     |                            |                                                                                                                |
| 5.0 |                            | SIGNIFICANCE & VALUE CLASSIFICATION                                                                            |
| 5.1 | Townscape(Natural/Manmade) | Amongst the first group housing schemes in Bombay, the Khareghat Colony,                                       |
|     |                            | with 29 residential units meant exclusively for the Parsees. Built at the important                            |
|     |                            | junction of Babulnath Road and NS Patkar Marg, on a sloping plot with                                          |
|     |                            | Babulnath Temple to the south and the Parsee Towers of Silence to the west.                                    |
|     |                            | The colony is characterised by the its modest scale of ground plus two storeyed                                |
|     | 1.111.1.15                 | units, along the slope of the site.                                                                            |
| 5.2 | Architectural Description  | Planning                                                                                                       |
|     |                            | The site has 2 main entrances, one from the Babulnath road marked by a                                         |
|     |                            | memorial erected for the Zorastrians and the second one from the NS Patkar                                     |
|     |                            | Marg marked by a statue of Muncherji Pestonji Khareghat who is said to have                                    |
|     |                            | gifted the site to the Parsee Panchayat. There is a side entrance for the people                               |
|     |                            | coming to the Tower of Silence. The site has residential units, a museum and                                   |
|     |                            | beyond it lie the Tower of silence.  The recidential units are two to three storage high. There are around ten |
|     |                            | The residential units are two to three storeys high. There are around ten                                      |
|     |                            | different typologies of units. One such typology which forms the front row along                               |
|     |                            | the N S Patkar Marg has 3 storeys with 3 flats on each side of the main                                        |
| L   | 1                          | staircase Each flat has recessed balconies in the front façade. Each flat has a                                |

| 471 | KHAREGHAT COLONY     |                                                                                                                                                                                                                                                                                                                                                                                                                                                                                                                                                                                                                                                                                                                                                                                                                                                                                                                                                                                                                                                                                                                                                                                                                                                                                                                                                                                                                                                                                                                                                                                                                                                                             |
|-----|----------------------|-----------------------------------------------------------------------------------------------------------------------------------------------------------------------------------------------------------------------------------------------------------------------------------------------------------------------------------------------------------------------------------------------------------------------------------------------------------------------------------------------------------------------------------------------------------------------------------------------------------------------------------------------------------------------------------------------------------------------------------------------------------------------------------------------------------------------------------------------------------------------------------------------------------------------------------------------------------------------------------------------------------------------------------------------------------------------------------------------------------------------------------------------------------------------------------------------------------------------------------------------------------------------------------------------------------------------------------------------------------------------------------------------------------------------------------------------------------------------------------------------------------------------------------------------------------------------------------------------------------------------------------------------------------------------------|
| 5.3 | Intrinsic            | living room, 4 bed rooms and a toilet. The Dining and kitchen on the rear side is planned in such a way that it creates a court in the centre. A fire escape staircase in the rear accessed from a common lobby of the 2 flats runs throughout from top to Ground floor. One of the buildings in the first row has a striking elevation with the main entrance marked with 4 columns at the centre of which is the rectangular door crowned with a semicircular ventilator. The living rooms have bay windows. This building is said to be the first building, which was constructed in the site.  Most of the other units have a central staircase leading to two wings on either side. Some others have the staircase on one end and residential wing on the other end. Most of the bedrooms in the residential units have bay windows. There is also another single storeyed old structure called the Rawan Bunglies with 5 rooms in a row with attached toilets and kitchen. The dead bodies of the Parsees were taken to this place before taking to the Tower of Silence. The Tower of silence stands at the highest point of the site away from the residential units by a huge garden. It is marked by an entrance gate.  Stylistic Classification  Built in the Colonial hybrid style, the building is characterised by sloping Mangalore tiled roofs, verandahs with timber balusters, pilasters in stucco plaster, rectangular and semi-circular arched openings with fanlights, Tuscan columns and decorative gables with rose windows.  Character Defining Elements  External  Wooden brackets, bay windows, gables, chimney, fire escape stair case, circular |
|     |                      | windows in the front façade, decorative cornices, projecting and recessed balconies, rectangular windows with keystones in the center, arched openings Internal  Timber staircases with decorative newel posts, pitched roof supported on timber trusses, verandahs with timber railings and trellises and in filled timber louvers,                                                                                                                                                                                                                                                                                                                                                                                                                                                                                                                                                                                                                                                                                                                                                                                                                                                                                                                                                                                                                                                                                                                                                                                                                                                                                                                                        |
| 5.4 | Value Classification | Existing Grade: Grade III Recommended Grade: Grade II B A(arc),B(per),B(des),C(seh),G(grp),E,F                                                                                                                                                                                                                                                                                                                                                                                                                                                                                                                                                                                                                                                                                                                                                                                                                                                                                                                                                                                                                                                                                                                                                                                                                                                                                                                                                                                                                                                                                                                                                                              |
| 6.0 |                      | TOPOGRAPHY                                                                                                                                                                                                                                                                                                                                                                                                                                                                                                                                                                                                                                                                                                                                                                                                                                                                                                                                                                                                                                                                                                                                                                                                                                                                                                                                                                                                                                                                                                                                                                                                                                                                  |
| 6.1 | Floors               | Museum has G+1 Raawan Bunglies has Ground floor Most of the residential units have G+ 2; some have G+1; and some have G+3                                                                                                                                                                                                                                                                                                                                                                                                                                                                                                                                                                                                                                                                                                                                                                                                                                                                                                                                                                                                                                                                                                                                                                                                                                                                                                                                                                                                                                                                                                                                                   |
| 7.0 |                      | CONSTRUCTION                                                                                                                                                                                                                                                                                                                                                                                                                                                                                                                                                                                                                                                                                                                                                                                                                                                                                                                                                                                                                                                                                                                                                                                                                                                                                                                                                                                                                                                                                                                                                                                                                                                                |
| 7.1 | Plinth               | Most of the residential units and Raawan bunglies have masonry plinth is in grey basalt stone                                                                                                                                                                                                                                                                                                                                                                                                                                                                                                                                                                                                                                                                                                                                                                                                                                                                                                                                                                                                                                                                                                                                                                                                                                                                                                                                                                                                                                                                                                                                                                               |
| 7.2 | Walls                | Most of the old residential units are timber-framed structures with brick infill. The buildings constructed in 1900s have brick load bearing walls                                                                                                                                                                                                                                                                                                                                                                                                                                                                                                                                                                                                                                                                                                                                                                                                                                                                                                                                                                                                                                                                                                                                                                                                                                                                                                                                                                                                                                                                                                                          |
| 7.3 | Floor                | Jack arches are used for the flooring in most of the buildings.                                                                                                                                                                                                                                                                                                                                                                                                                                                                                                                                                                                                                                                                                                                                                                                                                                                                                                                                                                                                                                                                                                                                                                                                                                                                                                                                                                                                                                                                                                                                                                                                             |
| 7.4 | Stairs               | Most of the staircases are in timber with timber hand rails, posts and top rail; Some of them have concrete stairs with timber hand rails, posts and top rail; very few residential units have concrete stairs with cast iron hand rails and timber posts and top rail.                                                                                                                                                                                                                                                                                                                                                                                                                                                                                                                                                                                                                                                                                                                                                                                                                                                                                                                                                                                                                                                                                                                                                                                                                                                                                                                                                                                                     |
| 7.5 | Openings             | Rectangular openings with a pair of timber framed and glass shutters opening to the inside and the other pair opening to the outside; 2 shutter and 4 shutter                                                                                                                                                                                                                                                                                                                                                                                                                                                                                                                                                                                                                                                                                                                                                                                                                                                                                                                                                                                                                                                                                                                                                                                                                                                                                                                                                                                                                                                                                                               |