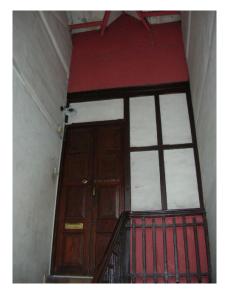

| 470 | SWAMI PREMPURI ASHR  | AM TRUST BUILDING                                                                                                                                                                                                                                                                                                                                                                                                                                                                                                                                                                                                              |
|-----|----------------------|--------------------------------------------------------------------------------------------------------------------------------------------------------------------------------------------------------------------------------------------------------------------------------------------------------------------------------------------------------------------------------------------------------------------------------------------------------------------------------------------------------------------------------------------------------------------------------------------------------------------------------|
|     |                      | Stylistic Classification                                                                                                                                                                                                                                                                                                                                                                                                                                                                                                                                                                                                       |
|     |                      | The original building was a Neo Classical Basalt stone structure of the early                                                                                                                                                                                                                                                                                                                                                                                                                                                                                                                                                  |
|     |                      | 20th century. This however has been virtually encased with an RCC framed                                                                                                                                                                                                                                                                                                                                                                                                                                                                                                                                                       |
|     |                      | structure of a mid 20th century revivalist genre with pseudo Islamic arch                                                                                                                                                                                                                                                                                                                                                                                                                                                                                                                                                      |
|     |                      | profiles, floret motifs and such revivalist motifs in cement concrete.                                                                                                                                                                                                                                                                                                                                                                                                                                                                                                                                                         |
| 5.4 | Intrinsic            | Character Defining Elements                                                                                                                                                                                                                                                                                                                                                                                                                                                                                                                                                                                                    |
|     |                      | Internal                                                                                                                                                                                                                                                                                                                                                                                                                                                                                                                                                                                                                       |
|     |                      | Half louvred and half paneled doors, Minton tiles on floors, Carved stone hand rails                                                                                                                                                                                                                                                                                                                                                                                                                                                                                                                                           |
|     |                      | External                                                                                                                                                                                                                                                                                                                                                                                                                                                                                                                                                                                                                       |
|     |                      | The longer wing facing the N S Patkar Marg has five semicircular decoratiive arches on the ground floor with 2 windows, each one flanked by 2 pillars on either side with circular openings above each. There is a minor entrance from N S Patkar Marg crowned by a triangular pediment carved in stone. The first floor has rectangular windows decorated with carvings in stone above. The main entry to the building from the corner is flanked by a double shutter full window on either side. The first floor balcony has stone hand rails and 2 small circular balconies resting on heavily carved stone beams on either |
|     |                      | side, above the full window. The other floors have simple rectangular                                                                                                                                                                                                                                                                                                                                                                                                                                                                                                                                                          |
|     |                      | windows along the long and short wing. The corner façade has single shutter                                                                                                                                                                                                                                                                                                                                                                                                                                                                                                                                                    |
|     |                      | windows flanked by decorative columns.                                                                                                                                                                                                                                                                                                                                                                                                                                                                                                                                                                                         |
| 5.5 | Value Classification | Existing Grade: Grade III Recommended Grade: to be deleted                                                                                                                                                                                                                                                                                                                                                                                                                                                                                                                                                                     |
| 5.5 |                      | E, I(sec), G(grp)                                                                                                                                                                                                                                                                                                                                                                                                                                                                                                                                                                                                              |
|     |                      | 7 (***)7 **(3)*/                                                                                                                                                                                                                                                                                                                                                                                                                                                                                                                                                                                                               |
| 6.0 |                      | TOPOGRAPHY                                                                                                                                                                                                                                                                                                                                                                                                                                                                                                                                                                                                                     |
| 6.1 | Floors               | Ground + 5 floors                                                                                                                                                                                                                                                                                                                                                                                                                                                                                                                                                                                                              |
| 7.0 |                      | CONSTRUCTION                                                                                                                                                                                                                                                                                                                                                                                                                                                                                                                                                                                                                   |
| 7.1 | Plinth               | 1 ft high masonry plinth in buff basalt stone                                                                                                                                                                                                                                                                                                                                                                                                                                                                                                                                                                                  |
| 7.2 | Walls                | External wall in brick with buff basalt stone facing, Internal walls in brick                                                                                                                                                                                                                                                                                                                                                                                                                                                                                                                                                  |
| 7.3 | Floor                | Brick coba on timber boardings resting on timber joists supported by timber beams which has steel sections on both sides; Balconies on the first floor has stone floor.                                                                                                                                                                                                                                                                                                                                                                                                                                                        |
|     |                      | Original Minton tile flooring survives on the lower floor.                                                                                                                                                                                                                                                                                                                                                                                                                                                                                                                                                                     |
| 7.4 | Stairs               | Two stair cases in reinforced concrete, one accessed from the N S Patkar                                                                                                                                                                                                                                                                                                                                                                                                                                                                                                                                                       |
|     |                      | Marg and the other accessed from the Babulnath marg.                                                                                                                                                                                                                                                                                                                                                                                                                                                                                                                                                                           |
| 7.5 | Openings             | Pseudo Norman windows on the ground floor, rectangular windows with decoration above on the first floor, circular ventilators above windows on ground floor, Ventilators with wooden frame and glass panels above doors                                                                                                                                                                                                                                                                                                                                                                                                        |
|     |                      | and windows on the other floors.                                                                                                                                                                                                                                                                                                                                                                                                                                                                                                                                                                                               |
| 7.6 | Roofing              | Lime Concrete roof laid over timber boardings resting on timber joists                                                                                                                                                                                                                                                                                                                                                                                                                                                                                                                                                         |
| 7.5 |                      | supported by timber beams                                                                                                                                                                                                                                                                                                                                                                                                                                                                                                                                                                                                      |
| 7.7 | A.C. J.C.            |                                                                                                                                                                                                                                                                                                                                                                                                                                                                                                                                                                                                                                |
| 7.7 | Articulation         | Carvings on the Norman windows, decorative triangular pediment in stone over the subsidiary entrance, decorative concrete and stone handrails                                                                                                                                                                                                                                                                                                                                                                                                                                                                                  |
| 7.8 | Finishes             | Walls Buff basalt stone facing for the walls, Internal walls have white limewash                                                                                                                                                                                                                                                                                                                                                                                                                                                                                                                                               |

| 471  | KHAREGHAT COLONY        |                                                                                                                                                                                                                                                           |
|------|-------------------------|-----------------------------------------------------------------------------------------------------------------------------------------------------------------------------------------------------------------------------------------------------------|
|      |                         | and pillars of the covered space on the way leading to the Tower of Silence has is damaged badly due to corrosion                                                                                                                                         |
| 9.8  | Services                | Corroded metal pipes; some of them are broken;                                                                                                                                                                                                            |
| 9.9  | Outbuildings            |                                                                                                                                                                                                                                                           |
| 9.10 | Overall Condition       | Fair Maintenance Level: Regular                                                                                                                                                                                                                           |
|      |                         |                                                                                                                                                                                                                                                           |
| 10.0 |                         | TRANSFORMATION                                                                                                                                                                                                                                            |
| 10.1 | Form                    | Not much transformation has happened in the form of any of the buildings                                                                                                                                                                                  |
| 10.2 | Structure               | Not much transformation has happened in the                                                                                                                                                                                                               |
| 10.3 | Articulation & Finishes | Not much transformation has occurred                                                                                                                                                                                                                      |
| 11.0 |                         | DP REMARKS/PERCEIVED THREATS                                                                                                                                                                                                                              |
|      |                         | None                                                                                                                                                                                                                                                      |
| 12.0 |                         | ADDITIONAL NOTES/REFERENCES/DOCUMENTS<br>AVAILABLE/RECOMMENDATIONS & SUGGESTIONS FOR<br>IMPLEMENTATION                                                                                                                                                    |
|      |                         | Khareghat Colony is unique as it still retains its old world charm and is one of the first group housing schemes of the 20 <sup>th</sup> Century in Bombay, it is therefore recommended to upgrade it from its current status of Grade III to Grade II B. |