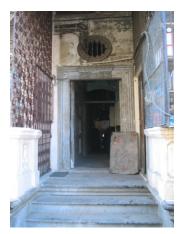

| Common Ref no: 2005/GII/470  Card No. 154  Ward (Part) D Ward (Part II)  CS No. 418  Plot Area 917.05 sq m  B U Area NA  Date 9th February 05  Record by Malini Rajalakshmi  Review by Sheetal Gandhi | TUINATH MARO              |
|-------------------------------------------------------------------------------------------------------------------------------------------------------------------------------------------------------|---------------------------|
| Plot Area 917.05 sq m B U Area NA Date 9th February 05 Record by Malini Rajalakshmi                                                                                                                   | U.NATH WARO               |
| Plot Area 917.05 sq m B U Area NA Date 9th February 05 Record by Malini Rajalakshmi                                                                                                                   | MATH MARO 5               |
| Plot Area 917.05 sq m B U Area NA Date 9th February 05 Record by Malini Rajalakshmi                                                                                                                   | 7 700                     |
| B U Area NA  Date 9th February 05  Record by Malini Rajalakshmi                                                                                                                                       |                           |
| Date 9th February 05 Record by Malini Rajalakshmi                                                                                                                                                     | 311 115                   |
| Record by Malini Rajalakshmi                                                                                                                                                                          |                           |
|                                                                                                                                                                                                       | 8 <b>/ 1</b>              |
| Review by Sheetal Gandhi                                                                                                                                                                              | N.S. PATKAR WARC          |
| 1                                                                                                                                                                                                     | OATKAR ROAD               |
| Int MR Ext MR                                                                                                                                                                                         | N.S. IGHE                 |
| Photo Ref 470a – 470                                                                                                                                                                                  |                           |
| 1.0 DENOMINATION                                                                                                                                                                                      |                           |
| 1.1 Name of Premises Swami Prempuri Ashram Trust Building                                                                                                                                             |                           |
| 1.2 Earlier Name Aurora House                                                                                                                                                                         |                           |
| 1.3 Built In 1930 Extension Date(if any): 2 <sup>nd</sup> and 3 <sup>rd</sup> floors ad                                                                                                               | Ided in 1975, 4th and 5th |
| added in 1980s                                                                                                                                                                                        |                           |
|                                                                                                                                                                                                       |                           |
| 2.0 ACCESS ROADS                                                                                                                                                                                      |                           |
| 2.1 Main N S Patkar Marg (Hughes Road)                                                                                                                                                                |                           |
| 2.2 Subsidiary Babulnath Marg                                                                                                                                                                         |                           |
|                                                                                                                                                                                                       |                           |
| 3.0 OWNERSHIP PATTERN                                                                                                                                                                                 |                           |
| 3.1 Present Trust [Prempuri Ashram Trust]                                                                                                                                                             |                           |
| 3.2 Past Private[ Maharaja of Indore]                                                                                                                                                                 |                           |
| 3.3 Status Tenanted                                                                                                                                                                                   |                           |
|                                                                                                                                                                                                       |                           |
| 4.0 USE                                                                                                                                                                                               |                           |
| 4.1 Present Residence on first floor, Offices on all other floors.                                                                                                                                    |                           |
| 4.2 Past Guest house                                                                                                                                                                                  |                           |
| 4.3 Usage Commercial and residential                                                                                                                                                                  |                           |
|                                                                                                                                                                                                       |                           |
| 5.0 SIGNIFICANCE & VALUE CLASSIFICATION                                                                                                                                                               | O N                       |
| 5.1 Townscape(Natural/Manmade) A striking corner building at the junction of N S Pa                                                                                                                   |                           |
| Marg , the Ashram stands opposite to the subsidi                                                                                                                                                      |                           |
| Kareghat colony on Babulnath marg and the Parsi t                                                                                                                                                     | ,                         |
| Marg. Accessed well by BEST buses , close to Cha                                                                                                                                                      |                           |
| the building has a highly ornate façade in buff basal                                                                                                                                                 |                           |
| 5.3 Architectural Description Planning                                                                                                                                                                |                           |
| Designed as a corner building, it has a long wing alc                                                                                                                                                 | ong the N S Patkar Marg   |
| and a shorter wing along the Babulnath Marg both c                                                                                                                                                    |                           |
| floor has main entry at the corner marked by a circul                                                                                                                                                 |                           |
| projecting out at the first floor. This balcony is flanke                                                                                                                                             | ed by 2 smaller circular  |
| balconies on both sides. The main staircase is on th                                                                                                                                                  |                           |
| accessed from the Babulnath Marg. There are two e                                                                                                                                                     |                           |
| Patkar Marg – a subsidiary entrance gate leading to                                                                                                                                                   |                           |
| from the South façade of the building and is a minor                                                                                                                                                  |                           |
| the North end of the longer wing.                                                                                                                                                                     |                           |
|                                                                                                                                                                                                       |                           |

| 470 | SWAMI PREMPURI ASHR  | AM TRUST BUILDING                                                                                                                                                                                                                                                                                                                                                                                                                                                                                                                                                                                                              |
|-----|----------------------|--------------------------------------------------------------------------------------------------------------------------------------------------------------------------------------------------------------------------------------------------------------------------------------------------------------------------------------------------------------------------------------------------------------------------------------------------------------------------------------------------------------------------------------------------------------------------------------------------------------------------------|
|     |                      | Stylistic Classification                                                                                                                                                                                                                                                                                                                                                                                                                                                                                                                                                                                                       |
|     |                      | The original building was a Neo Classical Basalt stone structure of the early                                                                                                                                                                                                                                                                                                                                                                                                                                                                                                                                                  |
|     |                      | 20th century. This however has been virtually encased with an RCC framed                                                                                                                                                                                                                                                                                                                                                                                                                                                                                                                                                       |
|     |                      | structure of a mid 20th century revivalist genre with pseudo Islamic arch                                                                                                                                                                                                                                                                                                                                                                                                                                                                                                                                                      |
|     |                      | profiles, floret motifs and such revivalist motifs in cement concrete.                                                                                                                                                                                                                                                                                                                                                                                                                                                                                                                                                         |
| 5.4 | Intrinsic            | Character Defining Elements                                                                                                                                                                                                                                                                                                                                                                                                                                                                                                                                                                                                    |
|     |                      | Internal                                                                                                                                                                                                                                                                                                                                                                                                                                                                                                                                                                                                                       |
|     |                      | Half louvred and half paneled doors, Minton tiles on floors, Carved stone hand rails                                                                                                                                                                                                                                                                                                                                                                                                                                                                                                                                           |
|     |                      | External                                                                                                                                                                                                                                                                                                                                                                                                                                                                                                                                                                                                                       |
|     |                      | The longer wing facing the N S Patkar Marg has five semicircular decoratiive arches on the ground floor with 2 windows, each one flanked by 2 pillars on either side with circular openings above each. There is a minor entrance from N S Patkar Marg crowned by a triangular pediment carved in stone. The first floor has rectangular windows decorated with carvings in stone above. The main entry to the building from the corner is flanked by a double shutter full window on either side. The first floor balcony has stone hand rails and 2 small circular balconies resting on heavily carved stone beams on either |
|     |                      | side, above the full window. The other floors have simple rectangular                                                                                                                                                                                                                                                                                                                                                                                                                                                                                                                                                          |
|     |                      | windows along the long and short wing. The corner façade has single shutter                                                                                                                                                                                                                                                                                                                                                                                                                                                                                                                                                    |
|     |                      | windows flanked by decorative columns.                                                                                                                                                                                                                                                                                                                                                                                                                                                                                                                                                                                         |
| 5.5 | Value Classification | Existing Grade: Grade III Recommended Grade: to be deleted                                                                                                                                                                                                                                                                                                                                                                                                                                                                                                                                                                     |
| 5.5 |                      | E, I(sec), G(grp)                                                                                                                                                                                                                                                                                                                                                                                                                                                                                                                                                                                                              |
|     |                      | 7 (***)7 **(3)*/                                                                                                                                                                                                                                                                                                                                                                                                                                                                                                                                                                                                               |
| 6.0 |                      | TOPOGRAPHY                                                                                                                                                                                                                                                                                                                                                                                                                                                                                                                                                                                                                     |
| 6.1 | Floors               | Ground + 5 floors                                                                                                                                                                                                                                                                                                                                                                                                                                                                                                                                                                                                              |
| 7.0 |                      | CONSTRUCTION                                                                                                                                                                                                                                                                                                                                                                                                                                                                                                                                                                                                                   |
| 7.1 | Plinth               | 1 ft high masonry plinth in buff basalt stone                                                                                                                                                                                                                                                                                                                                                                                                                                                                                                                                                                                  |
| 7.2 | Walls                | External wall in brick with buff basalt stone facing, Internal walls in brick                                                                                                                                                                                                                                                                                                                                                                                                                                                                                                                                                  |
| 7.3 | Floor                | Brick coba on timber boardings resting on timber joists supported by timber beams which has steel sections on both sides; Balconies on the first floor has stone floor.                                                                                                                                                                                                                                                                                                                                                                                                                                                        |
|     |                      | Original Minton tile flooring survives on the lower floor.                                                                                                                                                                                                                                                                                                                                                                                                                                                                                                                                                                     |
| 7.4 | Stairs               | Two stair cases in reinforced concrete, one accessed from the N S Patkar                                                                                                                                                                                                                                                                                                                                                                                                                                                                                                                                                       |
|     |                      | Marg and the other accessed from the Babulnath marg.                                                                                                                                                                                                                                                                                                                                                                                                                                                                                                                                                                           |
| 7.5 | Openings             | Pseudo Norman windows on the ground floor, rectangular windows with decoration above on the first floor, circular ventilators above windows on ground floor, Ventilators with wooden frame and glass panels above doors                                                                                                                                                                                                                                                                                                                                                                                                        |
|     |                      | and windows on the other floors.                                                                                                                                                                                                                                                                                                                                                                                                                                                                                                                                                                                               |
| 7.6 | Roofing              | Lime Concrete roof laid over timber boardings resting on timber joists                                                                                                                                                                                                                                                                                                                                                                                                                                                                                                                                                         |
| 7.5 |                      | supported by timber beams                                                                                                                                                                                                                                                                                                                                                                                                                                                                                                                                                                                                      |
| 7.7 | A.C. J.C.            |                                                                                                                                                                                                                                                                                                                                                                                                                                                                                                                                                                                                                                |
| 7.7 | Articulation         | Carvings on the Norman windows, decorative triangular pediment in stone over the subsidiary entrance, decorative concrete and stone handrails                                                                                                                                                                                                                                                                                                                                                                                                                                                                                  |
| 7.8 | Finishes             | Walls Buff basalt stone facing for the walls, Internal walls have white limewash                                                                                                                                                                                                                                                                                                                                                                                                                                                                                                                                               |