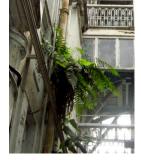

| 470  | SWAMI PREMPURI ASHRA                 | AM TRUST BUILDING                                                                  |
|------|--------------------------------------|------------------------------------------------------------------------------------|
|      |                                      | Flooring                                                                           |
|      |                                      | Minton tiles on ground floor of the longer wing and the corner wing and            |
|      |                                      | granite flooring in the shorter wing; First floor has minton tiles and all other   |
|      |                                      | floors have ceramic tiles                                                          |
|      |                                      | Staircases                                                                         |
|      |                                      | 2 reinforced concrete staircases have wooden hand rails and posts                  |
| 7.9  | Interiors(Movable&Immovable)         | Windows on the rear side has exposed stone sills, patterns created by              |
|      |                                      | minton tiles on the first floor, Collection of paintings and old furniture, carved |
|      |                                      | stone hand rails                                                                   |
| 7.10 | Compound/Fence/Gate                  | Brick wall on 2 sides, no compound wall on the side of the roads                   |
| 7.11 | Curtilege/ Unbuilt space/out         | No outbuildings on the site                                                        |
|      | buildings/landscape                  |                                                                                    |
|      |                                      |                                                                                    |
| 8.0  |                                      | SERVICES & UTILITIES                                                               |
| 8.1  | Lighting                             | Tube lights and bulbs inside offices and residences                                |
| 8.2  | Ventilation                          | Arched Glass ventilators above the windows                                         |
| 8.3  | Electricity                          | BEST                                                                               |
| 8.4  | Water Supply                         | BMC                                                                                |
| 8.5  | Drainage (Plumbing and sanitatition) | Rain water pipes and drainage pipes running along the rear face of the             |
|      |                                      | building, water pipes running along the façade facing the main roads.              |
|      |                                      | Waterpipes piercing through the ventilators and round opening above the            |
|      |                                      | windows                                                                            |
| 8.6  | Fire Precaution                      | No precautions taken                                                               |
| 8.7  | Other (HVAC/BMC/Security             | Entrance manned by security guard                                                  |
|      | Systems)                             |                                                                                    |
|      |                                      |                                                                                    |
| 9.0  |                                      | CONDITION                                                                          |
| 9.1  | Plinth                               | No damage of plinth observed                                                       |
| 9.2  | Walls                                | Discoloration of stone on all facades, flaking and efflorescence of stone,         |
|      |                                      | dampness on walls, dry moss mainly on the corner façade, dry moss on the           |
|      |                                      | front and side facades                                                             |
| 9.3  | Floor                                | No damage of minton tiles inside rooms and stone slabs in balconies                |
|      |                                      | recorded                                                                           |
| 9.4  | Stairs                               | The reinforced concrete staircase is in good condition                             |
| 9.5  | Openings                             | No damage of glass panels observed                                                 |
| 9.6  | Roofing                              | Mangalore tiles are in visually good condition, rafters and boards are in good     |
|      |                                      | condition                                                                          |
| 9.7  | Articulation & Finishes              | Dry moss on articulation in stone                                                  |
| 9.8  | Services                             | Leakage of drainage pipes on the South facade                                      |
| 9.9  | Outbuildings                         | No outbuildings in the compound                                                    |
| 9.10 | Overall Condition                    | Fair Maintenance level Irregular                                                   |
|      |                                      |                                                                                    |
| 10.0 |                                      | TRANSFORMATION                                                                     |
| 10.1 | Form                                 | 4 floors have been added to the originally G+1 structure. The original             |
|      |                                      | structure had a pitched roof with mangalore tiles which was demolished for         |
|      |                                      | the addition. RCC Columns have been erected on all 4 sides of the building         |
|      |                                      | for the construction of the upper floors. The columns blocks the view of the       |
|      |                                      | original building. The addition of floors destroys the propotion of the original   |
|      |                                      | building;                                                                          |