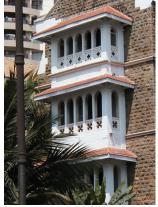

| 471 | KHAREGHAT COLONY     |                                                                                                                                                                                                                                                                                                                                                                                                                                                                                                                                                                                                                                                                                                                                                                                                                                                                                                                                                                                                                                                                                                                                                                                                                                                                                                                                                                                                                                                                                                                                                                                                                                                                             |
|-----|----------------------|-----------------------------------------------------------------------------------------------------------------------------------------------------------------------------------------------------------------------------------------------------------------------------------------------------------------------------------------------------------------------------------------------------------------------------------------------------------------------------------------------------------------------------------------------------------------------------------------------------------------------------------------------------------------------------------------------------------------------------------------------------------------------------------------------------------------------------------------------------------------------------------------------------------------------------------------------------------------------------------------------------------------------------------------------------------------------------------------------------------------------------------------------------------------------------------------------------------------------------------------------------------------------------------------------------------------------------------------------------------------------------------------------------------------------------------------------------------------------------------------------------------------------------------------------------------------------------------------------------------------------------------------------------------------------------|
| 5.3 | Intrinsic            | living room, 4 bed rooms and a toilet. The Dining and kitchen on the rear side is planned in such a way that it creates a court in the centre. A fire escape staircase in the rear accessed from a common lobby of the 2 flats runs throughout from top to Ground floor. One of the buildings in the first row has a striking elevation with the main entrance marked with 4 columns at the centre of which is the rectangular door crowned with a semicircular ventilator. The living rooms have bay windows. This building is said to be the first building, which was constructed in the site.  Most of the other units have a central staircase leading to two wings on either side. Some others have the staircase on one end and residential wing on the other end. Most of the bedrooms in the residential units have bay windows. There is also another single storeyed old structure called the Rawan Bunglies with 5 rooms in a row with attached toilets and kitchen. The dead bodies of the Parsees were taken to this place before taking to the Tower of Silence. The Tower of silence stands at the highest point of the site away from the residential units by a huge garden. It is marked by an entrance gate.  Stylistic Classification  Built in the Colonial hybrid style, the building is characterised by sloping Mangalore tiled roofs, verandahs with timber balusters, pilasters in stucco plaster, rectangular and semi-circular arched openings with fanlights, Tuscan columns and decorative gables with rose windows.  Character Defining Elements  External  Wooden brackets, bay windows, gables, chimney, fire escape stair case, circular |
|     |                      | windows in the front façade, decorative cornices, projecting and recessed balconies, rectangular windows with keystones in the center, arched openings Internal  Timber staircases with decorative newel posts, pitched roof supported on timber trusses, verandahs with timber railings and trellises and in filled timber louvers,                                                                                                                                                                                                                                                                                                                                                                                                                                                                                                                                                                                                                                                                                                                                                                                                                                                                                                                                                                                                                                                                                                                                                                                                                                                                                                                                        |
| 5.4 | Value Classification | Existing Grade: Grade III Recommended Grade: Grade II B A(arc),B(per),B(des),C(seh),G(grp),E,F                                                                                                                                                                                                                                                                                                                                                                                                                                                                                                                                                                                                                                                                                                                                                                                                                                                                                                                                                                                                                                                                                                                                                                                                                                                                                                                                                                                                                                                                                                                                                                              |
| 6.0 |                      | TOPOGRAPHY                                                                                                                                                                                                                                                                                                                                                                                                                                                                                                                                                                                                                                                                                                                                                                                                                                                                                                                                                                                                                                                                                                                                                                                                                                                                                                                                                                                                                                                                                                                                                                                                                                                                  |
| 6.1 | Floors               | Museum has G+1 Raawan Bunglies has Ground floor Most of the residential units have G+ 2; some have G+1; and some have G+3                                                                                                                                                                                                                                                                                                                                                                                                                                                                                                                                                                                                                                                                                                                                                                                                                                                                                                                                                                                                                                                                                                                                                                                                                                                                                                                                                                                                                                                                                                                                                   |
| 7.0 |                      | CONSTRUCTION                                                                                                                                                                                                                                                                                                                                                                                                                                                                                                                                                                                                                                                                                                                                                                                                                                                                                                                                                                                                                                                                                                                                                                                                                                                                                                                                                                                                                                                                                                                                                                                                                                                                |
| 7.1 | Plinth               | Most of the residential units and Raawan bunglies have masonry plinth is in grey basalt stone                                                                                                                                                                                                                                                                                                                                                                                                                                                                                                                                                                                                                                                                                                                                                                                                                                                                                                                                                                                                                                                                                                                                                                                                                                                                                                                                                                                                                                                                                                                                                                               |
| 7.2 | Walls                | Most of the old residential units are timber-framed structures with brick infill. The buildings constructed in 1900s have brick load bearing walls                                                                                                                                                                                                                                                                                                                                                                                                                                                                                                                                                                                                                                                                                                                                                                                                                                                                                                                                                                                                                                                                                                                                                                                                                                                                                                                                                                                                                                                                                                                          |
| 7.3 | Floor                | Jack arches are used for the flooring in most of the buildings.                                                                                                                                                                                                                                                                                                                                                                                                                                                                                                                                                                                                                                                                                                                                                                                                                                                                                                                                                                                                                                                                                                                                                                                                                                                                                                                                                                                                                                                                                                                                                                                                             |
| 7.4 | Stairs               | Most of the staircases are in timber with timber hand rails, posts and top rail; Some of them have concrete stairs with timber hand rails, posts and top rail; very few residential units have concrete stairs with cast iron hand rails and timber posts and top rail.                                                                                                                                                                                                                                                                                                                                                                                                                                                                                                                                                                                                                                                                                                                                                                                                                                                                                                                                                                                                                                                                                                                                                                                                                                                                                                                                                                                                     |
| 7.5 | Openings             | Rectangular openings with a pair of timber framed and glass shutters opening to the inside and the other pair opening to the outside; 2 shutter and 4 shutter                                                                                                                                                                                                                                                                                                                                                                                                                                                                                                                                                                                                                                                                                                                                                                                                                                                                                                                                                                                                                                                                                                                                                                                                                                                                                                                                                                                                                                                                                                               |