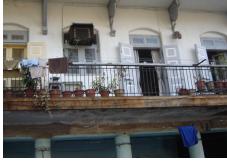

| 471 | KHAREGHAT COLONY     |                                                                                                                                                                                                                                                                                                                                                                                                                                                                                                                                                                                                                                                                                                                                                                                                                                                                                                                                                                                                                                                                                                                                                                                                                                                                                                                                                                                                                                                                                                                                                                                                                                                                             |
|-----|----------------------|-----------------------------------------------------------------------------------------------------------------------------------------------------------------------------------------------------------------------------------------------------------------------------------------------------------------------------------------------------------------------------------------------------------------------------------------------------------------------------------------------------------------------------------------------------------------------------------------------------------------------------------------------------------------------------------------------------------------------------------------------------------------------------------------------------------------------------------------------------------------------------------------------------------------------------------------------------------------------------------------------------------------------------------------------------------------------------------------------------------------------------------------------------------------------------------------------------------------------------------------------------------------------------------------------------------------------------------------------------------------------------------------------------------------------------------------------------------------------------------------------------------------------------------------------------------------------------------------------------------------------------------------------------------------------------|
| 5.3 | Intrinsic            | living room, 4 bed rooms and a toilet. The Dining and kitchen on the rear side is planned in such a way that it creates a court in the centre. A fire escape staircase in the rear accessed from a common lobby of the 2 flats runs throughout from top to Ground floor. One of the buildings in the first row has a striking elevation with the main entrance marked with 4 columns at the centre of which is the rectangular door crowned with a semicircular ventilator. The living rooms have bay windows. This building is said to be the first building, which was constructed in the site.  Most of the other units have a central staircase leading to two wings on either side. Some others have the staircase on one end and residential wing on the other end. Most of the bedrooms in the residential units have bay windows. There is also another single storeyed old structure called the Rawan Bunglies with 5 rooms in a row with attached toilets and kitchen. The dead bodies of the Parsees were taken to this place before taking to the Tower of Silence. The Tower of silence stands at the highest point of the site away from the residential units by a huge garden. It is marked by an entrance gate.  Stylistic Classification  Built in the Colonial hybrid style, the building is characterised by sloping Mangalore tiled roofs, verandahs with timber balusters, pilasters in stucco plaster, rectangular and semi-circular arched openings with fanlights, Tuscan columns and decorative gables with rose windows.  Character Defining Elements  External  Wooden brackets, bay windows, gables, chimney, fire escape stair case, circular |
|     |                      | windows in the front façade, decorative cornices, projecting and recessed balconies, rectangular windows with keystones in the center, arched openings Internal  Timber staircases with decorative newel posts, pitched roof supported on timber trusses, verandahs with timber railings and trellises and in filled timber louvers,                                                                                                                                                                                                                                                                                                                                                                                                                                                                                                                                                                                                                                                                                                                                                                                                                                                                                                                                                                                                                                                                                                                                                                                                                                                                                                                                        |
| 5.4 | Value Classification | Existing Grade: Grade III Recommended Grade: Grade II B A(arc),B(per),B(des),C(seh),G(grp),E,F                                                                                                                                                                                                                                                                                                                                                                                                                                                                                                                                                                                                                                                                                                                                                                                                                                                                                                                                                                                                                                                                                                                                                                                                                                                                                                                                                                                                                                                                                                                                                                              |
| 6.0 |                      | TOPOGRAPHY                                                                                                                                                                                                                                                                                                                                                                                                                                                                                                                                                                                                                                                                                                                                                                                                                                                                                                                                                                                                                                                                                                                                                                                                                                                                                                                                                                                                                                                                                                                                                                                                                                                                  |
| 6.1 | Floors               | Museum has G+1 Raawan Bunglies has Ground floor Most of the residential units have G+ 2; some have G+1; and some have G+3                                                                                                                                                                                                                                                                                                                                                                                                                                                                                                                                                                                                                                                                                                                                                                                                                                                                                                                                                                                                                                                                                                                                                                                                                                                                                                                                                                                                                                                                                                                                                   |
| 7.0 |                      | CONSTRUCTION                                                                                                                                                                                                                                                                                                                                                                                                                                                                                                                                                                                                                                                                                                                                                                                                                                                                                                                                                                                                                                                                                                                                                                                                                                                                                                                                                                                                                                                                                                                                                                                                                                                                |
| 7.1 | Plinth               | Most of the residential units and Raawan bunglies have masonry plinth is in grey basalt stone                                                                                                                                                                                                                                                                                                                                                                                                                                                                                                                                                                                                                                                                                                                                                                                                                                                                                                                                                                                                                                                                                                                                                                                                                                                                                                                                                                                                                                                                                                                                                                               |
| 7.2 | Walls                | Most of the old residential units are timber-framed structures with brick infill. The buildings constructed in 1900s have brick load bearing walls                                                                                                                                                                                                                                                                                                                                                                                                                                                                                                                                                                                                                                                                                                                                                                                                                                                                                                                                                                                                                                                                                                                                                                                                                                                                                                                                                                                                                                                                                                                          |
| 7.3 | Floor                | Jack arches are used for the flooring in most of the buildings.                                                                                                                                                                                                                                                                                                                                                                                                                                                                                                                                                                                                                                                                                                                                                                                                                                                                                                                                                                                                                                                                                                                                                                                                                                                                                                                                                                                                                                                                                                                                                                                                             |
| 7.4 | Stairs               | Most of the staircases are in timber with timber hand rails, posts and top rail; Some of them have concrete stairs with timber hand rails, posts and top rail; very few residential units have concrete stairs with cast iron hand rails and timber posts and top rail.                                                                                                                                                                                                                                                                                                                                                                                                                                                                                                                                                                                                                                                                                                                                                                                                                                                                                                                                                                                                                                                                                                                                                                                                                                                                                                                                                                                                     |
| 7.5 | Openings             | Rectangular openings with a pair of timber framed and glass shutters opening to the inside and the other pair opening to the outside; 2 shutter and 4 shutter                                                                                                                                                                                                                                                                                                                                                                                                                                                                                                                                                                                                                                                                                                                                                                                                                                                                                                                                                                                                                                                                                                                                                                                                                                                                                                                                                                                                                                                                                                               |