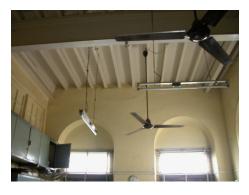

| 470 | SWAMI PREMPURI ASHR  | AM TRUST BUILDING                                                                                                                                                                                                                                                                                                                                                                                                                                                                                                                                                                                                              |
|-----|----------------------|--------------------------------------------------------------------------------------------------------------------------------------------------------------------------------------------------------------------------------------------------------------------------------------------------------------------------------------------------------------------------------------------------------------------------------------------------------------------------------------------------------------------------------------------------------------------------------------------------------------------------------|
|     |                      | Stylistic Classification                                                                                                                                                                                                                                                                                                                                                                                                                                                                                                                                                                                                       |
|     |                      | The original building was a Neo Classical Basalt stone structure of the early                                                                                                                                                                                                                                                                                                                                                                                                                                                                                                                                                  |
|     |                      | 20th century. This however has been virtually encased with an RCC framed                                                                                                                                                                                                                                                                                                                                                                                                                                                                                                                                                       |
|     |                      | structure of a mid 20th century revivalist genre with pseudo Islamic arch                                                                                                                                                                                                                                                                                                                                                                                                                                                                                                                                                      |
|     |                      | profiles, floret motifs and such revivalist motifs in cement concrete.                                                                                                                                                                                                                                                                                                                                                                                                                                                                                                                                                         |
| 5.4 | Intrinsic            | Character Defining Elements                                                                                                                                                                                                                                                                                                                                                                                                                                                                                                                                                                                                    |
|     |                      | Internal                                                                                                                                                                                                                                                                                                                                                                                                                                                                                                                                                                                                                       |
|     |                      | Half louvred and half paneled doors, Minton tiles on floors, Carved stone hand rails                                                                                                                                                                                                                                                                                                                                                                                                                                                                                                                                           |
|     |                      | External                                                                                                                                                                                                                                                                                                                                                                                                                                                                                                                                                                                                                       |
|     |                      | The longer wing facing the N S Patkar Marg has five semicircular decoratiive arches on the ground floor with 2 windows, each one flanked by 2 pillars on either side with circular openings above each. There is a minor entrance from N S Patkar Marg crowned by a triangular pediment carved in stone. The first floor has rectangular windows decorated with carvings in stone above. The main entry to the building from the corner is flanked by a double shutter full window on either side. The first floor balcony has stone hand rails and 2 small circular balconies resting on heavily carved stone beams on either |
|     |                      | side, above the full window. The other floors have simple rectangular                                                                                                                                                                                                                                                                                                                                                                                                                                                                                                                                                          |
|     |                      | windows along the long and short wing. The corner façade has single shutter                                                                                                                                                                                                                                                                                                                                                                                                                                                                                                                                                    |
|     |                      | windows flanked by decorative columns.                                                                                                                                                                                                                                                                                                                                                                                                                                                                                                                                                                                         |
| 5.5 | Value Classification | Existing Grade: Grade III Recommended Grade: to be deleted                                                                                                                                                                                                                                                                                                                                                                                                                                                                                                                                                                     |
| 5.5 |                      | E, I(sec), G(grp)                                                                                                                                                                                                                                                                                                                                                                                                                                                                                                                                                                                                              |
|     |                      | 7 (***)7 **(3)*/                                                                                                                                                                                                                                                                                                                                                                                                                                                                                                                                                                                                               |
| 6.0 |                      | TOPOGRAPHY                                                                                                                                                                                                                                                                                                                                                                                                                                                                                                                                                                                                                     |
| 6.1 | Floors               | Ground + 5 floors                                                                                                                                                                                                                                                                                                                                                                                                                                                                                                                                                                                                              |
| 7.0 |                      | CONSTRUCTION                                                                                                                                                                                                                                                                                                                                                                                                                                                                                                                                                                                                                   |
| 7.1 | Plinth               | 1 ft high masonry plinth in buff basalt stone                                                                                                                                                                                                                                                                                                                                                                                                                                                                                                                                                                                  |
| 7.2 | Walls                | External wall in brick with buff basalt stone facing, Internal walls in brick                                                                                                                                                                                                                                                                                                                                                                                                                                                                                                                                                  |
| 7.3 | Floor                | Brick coba on timber boardings resting on timber joists supported by timber beams which has steel sections on both sides; Balconies on the first floor has stone floor.                                                                                                                                                                                                                                                                                                                                                                                                                                                        |
|     |                      | Original Minton tile flooring survives on the lower floor.                                                                                                                                                                                                                                                                                                                                                                                                                                                                                                                                                                     |
| 7.4 | Stairs               | Two stair cases in reinforced concrete, one accessed from the N S Patkar                                                                                                                                                                                                                                                                                                                                                                                                                                                                                                                                                       |
|     |                      | Marg and the other accessed from the Babulnath marg.                                                                                                                                                                                                                                                                                                                                                                                                                                                                                                                                                                           |
| 7.5 | Openings             | Pseudo Norman windows on the ground floor, rectangular windows with decoration above on the first floor, circular ventilators above windows on ground floor, Ventilators with wooden frame and glass panels above doors                                                                                                                                                                                                                                                                                                                                                                                                        |
|     |                      | and windows on the other floors.                                                                                                                                                                                                                                                                                                                                                                                                                                                                                                                                                                                               |
| 7.6 | Roofing              | Lime Concrete roof laid over timber boardings resting on timber joists                                                                                                                                                                                                                                                                                                                                                                                                                                                                                                                                                         |
| 7.5 |                      | supported by timber beams                                                                                                                                                                                                                                                                                                                                                                                                                                                                                                                                                                                                      |
| 7.7 | A.C. J.C.            |                                                                                                                                                                                                                                                                                                                                                                                                                                                                                                                                                                                                                                |
| 7.7 | Articulation         | Carvings on the Norman windows, decorative triangular pediment in stone over the subsidiary entrance, decorative concrete and stone handrails                                                                                                                                                                                                                                                                                                                                                                                                                                                                                  |
| 7.8 | Finishes             | Walls Buff basalt stone facing for the walls, Internal walls have white limewash                                                                                                                                                                                                                                                                                                                                                                                                                                                                                                                                               |