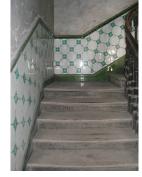

| 470  | SWAMI PREMPURI ASHRA                 | AM TRUST BUILDING                                                                  |
|------|--------------------------------------|------------------------------------------------------------------------------------|
|      |                                      | Flooring                                                                           |
|      |                                      | Minton tiles on ground floor of the longer wing and the corner wing and            |
|      |                                      | granite flooring in the shorter wing; First floor has minton tiles and all other   |
|      |                                      | floors have ceramic tiles                                                          |
|      |                                      | Staircases                                                                         |
|      |                                      | 2 reinforced concrete staircases have wooden hand rails and posts                  |
| 7.9  | Interiors(Movable&Immovable)         | Windows on the rear side has exposed stone sills, patterns created by              |
|      |                                      | minton tiles on the first floor, Collection of paintings and old furniture, carved |
|      |                                      | stone hand rails                                                                   |
| 7.10 | Compound/Fence/Gate                  | Brick wall on 2 sides, no compound wall on the side of the roads                   |
| 7.11 | Curtilege/ Unbuilt space/out         | No outbuildings on the site                                                        |
|      | buildings/landscape                  |                                                                                    |
|      |                                      |                                                                                    |
| 8.0  |                                      | SERVICES & UTILITIES                                                               |
| 8.1  | Lighting                             | Tube lights and bulbs inside offices and residences                                |
| 8.2  | Ventilation                          | Arched Glass ventilators above the windows                                         |
| 8.3  | Electricity                          | BEST                                                                               |
| 8.4  | Water Supply                         | BMC                                                                                |
| 8.5  | Drainage (Plumbing and sanitatition) | Rain water pipes and drainage pipes running along the rear face of the             |
|      |                                      | building, water pipes running along the façade facing the main roads.              |
|      |                                      | Waterpipes piercing through the ventilators and round opening above the            |
|      |                                      | windows                                                                            |
| 8.6  | Fire Precaution                      | No precautions taken                                                               |
| 8.7  | Other (HVAC/BMC/Security             | Entrance manned by security guard                                                  |
|      | Systems)                             |                                                                                    |
|      |                                      |                                                                                    |
| 9.0  |                                      | CONDITION                                                                          |
| 9.1  | Plinth                               | No damage of plinth observed                                                       |
| 9.2  | Walls                                | Discoloration of stone on all facades, flaking and efflorescence of stone,         |
|      |                                      | dampness on walls, dry moss mainly on the corner façade, dry moss on the           |
|      |                                      | front and side facades                                                             |
| 9.3  | Floor                                | No damage of minton tiles inside rooms and stone slabs in balconies                |
|      |                                      | recorded                                                                           |
| 9.4  | Stairs                               | The reinforced concrete staircase is in good condition                             |
| 9.5  | Openings                             | No damage of glass panels observed                                                 |
| 9.6  | Roofing                              | Mangalore tiles are in visually good condition, rafters and boards are in good     |
|      |                                      | condition                                                                          |
| 9.7  | Articulation & Finishes              | Dry moss on articulation in stone                                                  |
| 9.8  | Services                             | Leakage of drainage pipes on the South facade                                      |
| 9.9  | Outbuildings                         | No outbuildings in the compound                                                    |
| 9.10 | Overall Condition                    | Fair Maintenance level Irregular                                                   |
|      |                                      |                                                                                    |
| 10.0 |                                      | TRANSFORMATION                                                                     |
| 10.1 | Form                                 | 4 floors have been added to the originally G+1 structure. The original             |
|      |                                      | structure had a pitched roof with mangalore tiles which was demolished for         |
|      |                                      | the addition. RCC Columns have been erected on all 4 sides of the building         |
|      |                                      | for the construction of the upper floors. The columns blocks the view of the       |
|      |                                      | original building. The addition of floors destroys the propotion of the original   |
|      |                                      | building;                                                                          |