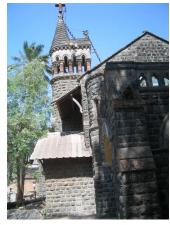

### 470 SWAMI PREMPURI ASHRAM TRUST BUILDING

| 471 | KHAREGHAT COLONY           |                                                                                                                |
|-----|----------------------------|----------------------------------------------------------------------------------------------------------------|
|     |                            | Common Ref no: 2005/GII/471                                                                                    |
|     | F F                        | Card No.155                                                                                                    |
|     | L CONTRACTOR L             | Ward (Part) D Ward (Part II)                                                                                   |
|     |                            | CS No. 434                                                                                                     |
|     |                            | Plot Area 44076.15 sq m                                                                                        |
|     |                            | B U Area NA                                                                                                    |
|     |                            | Date 8th February 05                                                                                           |
|     |                            | Record by Malini Rajalakshmi                                                                                   |
|     |                            | Review by Aishwarya Tipnis                                                                                     |
|     | ON                         | Int MR Ext MR                                                                                                  |
|     |                            | Photo Ref :471a- 471r                                                                                          |
| 1.0 |                            | DENOMINATION                                                                                                   |
| 1.1 | Name of Premises           | Khareghat colony                                                                                               |
| 1.2 | Earlier Name               | Khareghat colony                                                                                               |
| 1.4 | Built In                   | 1917 Extension Date(if any): NA                                                                                |
|     |                            |                                                                                                                |
| 2.0 |                            | ACCESS ROADS                                                                                                   |
| 2.1 | Main                       | N S Patkar Marg (Hughes Road)                                                                                  |
| 2.2 | Subsidiary                 | Babulnath Marg                                                                                                 |
|     |                            | -                                                                                                              |
| 3.0 |                            | OWNERSHIP PATTERN                                                                                              |
| 3.1 | Present                    | Trust (Bmbay Parsee Panchayat)                                                                                 |
| 3.2 | Past                       | Trust (Bombay Parsee Panchayat)                                                                                |
| 3.3 | Status                     | Tenanted                                                                                                       |
|     |                            |                                                                                                                |
| 4.0 |                            | USE                                                                                                            |
| 4.1 | Present                    | Residential                                                                                                    |
| 4.2 | Past                       | Residential                                                                                                    |
| 4.3 | Usage                      | Regular(Daily)                                                                                                 |
|     |                            |                                                                                                                |
| 5.0 |                            | SIGNIFICANCE & VALUE CLASSIFICATION                                                                            |
| 5.1 | Townscape(Natural/Manmade) | Amongst the first group housing schemes in Bombay, the Khareghat Colony,                                       |
|     |                            | with 29 residential units meant exclusively for the Parsees. Built at the important                            |
|     |                            | junction of Babulnath Road and NS Patkar Marg, on a sloping plot with                                          |
|     |                            | Babulnath Temple to the south and the Parsee Towers of Silence to the west.                                    |
|     |                            | The colony is characterised by the its modest scale of ground plus two storeyed                                |
|     | 1.111.1.15                 | units, along the slope of the site.                                                                            |
| 5.2 | Architectural Description  | Planning                                                                                                       |
|     |                            | The site has 2 main entrances, one from the Babulnath road marked by a                                         |
|     |                            | memorial erected for the Zorastrians and the second one from the NS Patkar                                     |
|     |                            | Marg marked by a statue of Muncherji Pestonji Khareghat who is said to have                                    |
|     |                            | gifted the site to the Parsee Panchayat. There is a side entrance for the people                               |
|     |                            | coming to the Tower of Silence. The site has residential units, a museum and                                   |
|     |                            | beyond it lie the Tower of silence.  The recidential units are two to three storage high. There are around ten |
|     |                            | The residential units are two to three storeys high. There are around ten                                      |
|     |                            | different typologies of units. One such typology which forms the front row along                               |
|     |                            | the N S Patkar Marg has 3 storeys with 3 flats on each side of the main                                        |
| L   | 1                          | staircase Each flat has recessed balconies in the front façade. Each flat has a                                |

| 471 | KHAREGHAT COLONY     |                                                                                                                                                                                                                                                                                                                                                                                                                                                                                                                                                                                                                                                                                                                                                                                                                                                                                                                                                                                                                                                                                                                                                                                                                                                                                                                                                                                                                                                                                                                                                                                                                                                                             |
|-----|----------------------|-----------------------------------------------------------------------------------------------------------------------------------------------------------------------------------------------------------------------------------------------------------------------------------------------------------------------------------------------------------------------------------------------------------------------------------------------------------------------------------------------------------------------------------------------------------------------------------------------------------------------------------------------------------------------------------------------------------------------------------------------------------------------------------------------------------------------------------------------------------------------------------------------------------------------------------------------------------------------------------------------------------------------------------------------------------------------------------------------------------------------------------------------------------------------------------------------------------------------------------------------------------------------------------------------------------------------------------------------------------------------------------------------------------------------------------------------------------------------------------------------------------------------------------------------------------------------------------------------------------------------------------------------------------------------------|
| 5.3 | Intrinsic            | living room, 4 bed rooms and a toilet. The Dining and kitchen on the rear side is planned in such a way that it creates a court in the centre. A fire escape staircase in the rear accessed from a common lobby of the 2 flats runs throughout from top to Ground floor. One of the buildings in the first row has a striking elevation with the main entrance marked with 4 columns at the centre of which is the rectangular door crowned with a semicircular ventilator. The living rooms have bay windows. This building is said to be the first building, which was constructed in the site.  Most of the other units have a central staircase leading to two wings on either side. Some others have the staircase on one end and residential wing on the other end. Most of the bedrooms in the residential units have bay windows. There is also another single storeyed old structure called the Rawan Bunglies with 5 rooms in a row with attached toilets and kitchen. The dead bodies of the Parsees were taken to this place before taking to the Tower of Silence. The Tower of silence stands at the highest point of the site away from the residential units by a huge garden. It is marked by an entrance gate.  Stylistic Classification  Built in the Colonial hybrid style, the building is characterised by sloping Mangalore tiled roofs, verandahs with timber balusters, pilasters in stucco plaster, rectangular and semi-circular arched openings with fanlights, Tuscan columns and decorative gables with rose windows.  Character Defining Elements  External  Wooden brackets, bay windows, gables, chimney, fire escape stair case, circular |
|     |                      | windows in the front façade, decorative cornices, projecting and recessed balconies, rectangular windows with keystones in the center, arched openings Internal  Timber staircases with decorative newel posts, pitched roof supported on timber trusses, verandahs with timber railings and trellises and in filled timber louvers,                                                                                                                                                                                                                                                                                                                                                                                                                                                                                                                                                                                                                                                                                                                                                                                                                                                                                                                                                                                                                                                                                                                                                                                                                                                                                                                                        |
| 5.4 | Value Classification | Existing Grade: Grade III Recommended Grade: Grade II B A(arc),B(per),B(des),C(seh),G(grp),E,F                                                                                                                                                                                                                                                                                                                                                                                                                                                                                                                                                                                                                                                                                                                                                                                                                                                                                                                                                                                                                                                                                                                                                                                                                                                                                                                                                                                                                                                                                                                                                                              |
| 6.0 |                      | TOPOGRAPHY                                                                                                                                                                                                                                                                                                                                                                                                                                                                                                                                                                                                                                                                                                                                                                                                                                                                                                                                                                                                                                                                                                                                                                                                                                                                                                                                                                                                                                                                                                                                                                                                                                                                  |
| 6.1 | Floors               | Museum has G+1 Raawan Bunglies has Ground floor Most of the residential units have G+ 2; some have G+1; and some have G+3                                                                                                                                                                                                                                                                                                                                                                                                                                                                                                                                                                                                                                                                                                                                                                                                                                                                                                                                                                                                                                                                                                                                                                                                                                                                                                                                                                                                                                                                                                                                                   |
| 7.0 |                      | CONSTRUCTION                                                                                                                                                                                                                                                                                                                                                                                                                                                                                                                                                                                                                                                                                                                                                                                                                                                                                                                                                                                                                                                                                                                                                                                                                                                                                                                                                                                                                                                                                                                                                                                                                                                                |
| 7.1 | Plinth               | Most of the residential units and Raawan bunglies have masonry plinth is in grey basalt stone                                                                                                                                                                                                                                                                                                                                                                                                                                                                                                                                                                                                                                                                                                                                                                                                                                                                                                                                                                                                                                                                                                                                                                                                                                                                                                                                                                                                                                                                                                                                                                               |
| 7.2 | Walls                | Most of the old residential units are timber-framed structures with brick infill. The buildings constructed in 1900s have brick load bearing walls                                                                                                                                                                                                                                                                                                                                                                                                                                                                                                                                                                                                                                                                                                                                                                                                                                                                                                                                                                                                                                                                                                                                                                                                                                                                                                                                                                                                                                                                                                                          |
| 7.3 | Floor                | Jack arches are used for the flooring in most of the buildings.                                                                                                                                                                                                                                                                                                                                                                                                                                                                                                                                                                                                                                                                                                                                                                                                                                                                                                                                                                                                                                                                                                                                                                                                                                                                                                                                                                                                                                                                                                                                                                                                             |
| 7.4 | Stairs               | Most of the staircases are in timber with timber hand rails, posts and top rail; Some of them have concrete stairs with timber hand rails, posts and top rail; very few residential units have concrete stairs with cast iron hand rails and timber posts and top rail.                                                                                                                                                                                                                                                                                                                                                                                                                                                                                                                                                                                                                                                                                                                                                                                                                                                                                                                                                                                                                                                                                                                                                                                                                                                                                                                                                                                                     |
| 7.5 | Openings             | Rectangular openings with a pair of timber framed and glass shutters opening to the inside and the other pair opening to the outside; 2 shutter and 4 shutter                                                                                                                                                                                                                                                                                                                                                                                                                                                                                                                                                                                                                                                                                                                                                                                                                                                                                                                                                                                                                                                                                                                                                                                                                                                                                                                                                                                                                                                                                                               |