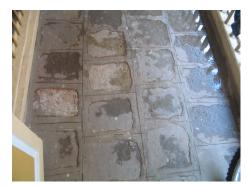

| 470  | SWAMI PREMPURI ASHRA                 | AM TRUST BUILDING                                                                  |
|------|--------------------------------------|------------------------------------------------------------------------------------|
|      |                                      | Flooring                                                                           |
|      |                                      | Minton tiles on ground floor of the longer wing and the corner wing and            |
|      |                                      | granite flooring in the shorter wing; First floor has minton tiles and all other   |
|      |                                      | floors have ceramic tiles                                                          |
|      |                                      | Staircases                                                                         |
|      |                                      | 2 reinforced concrete staircases have wooden hand rails and posts                  |
| 7.9  | Interiors(Movable&Immovable)         | Windows on the rear side has exposed stone sills, patterns created by              |
|      |                                      | minton tiles on the first floor, Collection of paintings and old furniture, carved |
|      |                                      | stone hand rails                                                                   |
| 7.10 | Compound/Fence/Gate                  | Brick wall on 2 sides, no compound wall on the side of the roads                   |
| 7.11 | Curtilege/ Unbuilt space/out         | No outbuildings on the site                                                        |
|      | buildings/landscape                  |                                                                                    |
|      |                                      |                                                                                    |
| 8.0  |                                      | SERVICES & UTILITIES                                                               |
| 8.1  | Lighting                             | Tube lights and bulbs inside offices and residences                                |
| 8.2  | Ventilation                          | Arched Glass ventilators above the windows                                         |
| 8.3  | Electricity                          | BEST                                                                               |
| 8.4  | Water Supply                         | BMC                                                                                |
| 8.5  | Drainage (Plumbing and sanitatition) | Rain water pipes and drainage pipes running along the rear face of the             |
|      |                                      | building, water pipes running along the façade facing the main roads.              |
|      |                                      | Waterpipes piercing through the ventilators and round opening above the            |
|      |                                      | windows                                                                            |
| 8.6  | Fire Precaution                      | No precautions taken                                                               |
| 8.7  | Other (HVAC/BMC/Security             | Entrance manned by security guard                                                  |
|      | Systems)                             |                                                                                    |
|      |                                      |                                                                                    |
| 9.0  |                                      | CONDITION                                                                          |
| 9.1  | Plinth                               | No damage of plinth observed                                                       |
| 9.2  | Walls                                | Discoloration of stone on all facades, flaking and efflorescence of stone,         |
|      |                                      | dampness on walls, dry moss mainly on the corner façade, dry moss on the           |
|      |                                      | front and side facades                                                             |
| 9.3  | Floor                                | No damage of minton tiles inside rooms and stone slabs in balconies                |
|      |                                      | recorded                                                                           |
| 9.4  | Stairs                               | The reinforced concrete staircase is in good condition                             |
| 9.5  | Openings                             | No damage of glass panels observed                                                 |
| 9.6  | Roofing                              | Mangalore tiles are in visually good condition, rafters and boards are in good     |
|      |                                      | condition                                                                          |
| 9.7  | Articulation & Finishes              | Dry moss on articulation in stone                                                  |
| 9.8  | Services                             | Leakage of drainage pipes on the South facade                                      |
| 9.9  | Outbuildings                         | No outbuildings in the compound                                                    |
| 9.10 | Overall Condition                    | Fair Maintenance level Irregular                                                   |
|      |                                      |                                                                                    |
| 10.0 |                                      | TRANSFORMATION                                                                     |
| 10.1 | Form                                 | 4 floors have been added to the originally G+1 structure. The original             |
|      |                                      | structure had a pitched roof with mangalore tiles which was demolished for         |
|      |                                      | the addition. RCC Columns have been erected on all 4 sides of the building         |
|      |                                      | for the construction of the upper floors. The columns blocks the view of the       |
|      |                                      | original building. The addition of floors destroys the propotion of the original   |
|      |                                      | building;                                                                          |