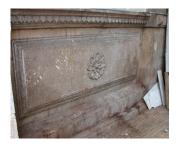

| 470 | SWAMI PREMPURI ASHR  | AM TRUST BUILDING                                                                                                                                                                                                                                                                                                                                                                                                                                                                                                                                                                                                              |
|-----|----------------------|--------------------------------------------------------------------------------------------------------------------------------------------------------------------------------------------------------------------------------------------------------------------------------------------------------------------------------------------------------------------------------------------------------------------------------------------------------------------------------------------------------------------------------------------------------------------------------------------------------------------------------|
|     |                      | Stylistic Classification                                                                                                                                                                                                                                                                                                                                                                                                                                                                                                                                                                                                       |
|     |                      | The original building was a Neo Classical Basalt stone structure of the early                                                                                                                                                                                                                                                                                                                                                                                                                                                                                                                                                  |
|     |                      | 20th century. This however has been virtually encased with an RCC framed                                                                                                                                                                                                                                                                                                                                                                                                                                                                                                                                                       |
|     |                      | structure of a mid 20th century revivalist genre with pseudo Islamic arch                                                                                                                                                                                                                                                                                                                                                                                                                                                                                                                                                      |
|     |                      | profiles, floret motifs and such revivalist motifs in cement concrete.                                                                                                                                                                                                                                                                                                                                                                                                                                                                                                                                                         |
| 5.4 | Intrinsic            | Character Defining Elements                                                                                                                                                                                                                                                                                                                                                                                                                                                                                                                                                                                                    |
|     |                      | Internal                                                                                                                                                                                                                                                                                                                                                                                                                                                                                                                                                                                                                       |
|     |                      | Half louvred and half paneled doors, Minton tiles on floors, Carved stone hand rails                                                                                                                                                                                                                                                                                                                                                                                                                                                                                                                                           |
|     |                      | External                                                                                                                                                                                                                                                                                                                                                                                                                                                                                                                                                                                                                       |
|     |                      | The longer wing facing the N S Patkar Marg has five semicircular decoratiive arches on the ground floor with 2 windows, each one flanked by 2 pillars on either side with circular openings above each. There is a minor entrance from N S Patkar Marg crowned by a triangular pediment carved in stone. The first floor has rectangular windows decorated with carvings in stone above. The main entry to the building from the corner is flanked by a double shutter full window on either side. The first floor balcony has stone hand rails and 2 small circular balconies resting on heavily carved stone beams on either |
|     |                      | side, above the full window. The other floors have simple rectangular                                                                                                                                                                                                                                                                                                                                                                                                                                                                                                                                                          |
|     |                      | windows along the long and short wing. The corner façade has single shutter                                                                                                                                                                                                                                                                                                                                                                                                                                                                                                                                                    |
|     |                      | windows flanked by decorative columns.                                                                                                                                                                                                                                                                                                                                                                                                                                                                                                                                                                                         |
| 5.5 | Value Classification | Existing Grade: Grade III Recommended Grade: to be deleted                                                                                                                                                                                                                                                                                                                                                                                                                                                                                                                                                                     |
| 5.5 |                      | E, I(sec), G(grp)                                                                                                                                                                                                                                                                                                                                                                                                                                                                                                                                                                                                              |
|     |                      | 7 (***)7 **(3)*/                                                                                                                                                                                                                                                                                                                                                                                                                                                                                                                                                                                                               |
| 6.0 |                      | TOPOGRAPHY                                                                                                                                                                                                                                                                                                                                                                                                                                                                                                                                                                                                                     |
| 6.1 | Floors               | Ground + 5 floors                                                                                                                                                                                                                                                                                                                                                                                                                                                                                                                                                                                                              |
| 7.0 |                      | CONSTRUCTION                                                                                                                                                                                                                                                                                                                                                                                                                                                                                                                                                                                                                   |
| 7.1 | Plinth               | 1 ft high masonry plinth in buff basalt stone                                                                                                                                                                                                                                                                                                                                                                                                                                                                                                                                                                                  |
| 7.2 | Walls                | External wall in brick with buff basalt stone facing, Internal walls in brick                                                                                                                                                                                                                                                                                                                                                                                                                                                                                                                                                  |
| 7.3 | Floor                | Brick coba on timber boardings resting on timber joists supported by timber beams which has steel sections on both sides; Balconies on the first floor has stone floor.                                                                                                                                                                                                                                                                                                                                                                                                                                                        |
|     |                      | Original Minton tile flooring survives on the lower floor.                                                                                                                                                                                                                                                                                                                                                                                                                                                                                                                                                                     |
| 7.4 | Stairs               | Two stair cases in reinforced concrete, one accessed from the N S Patkar                                                                                                                                                                                                                                                                                                                                                                                                                                                                                                                                                       |
|     |                      | Marg and the other accessed from the Babulnath marg.                                                                                                                                                                                                                                                                                                                                                                                                                                                                                                                                                                           |
| 7.5 | Openings             | Pseudo Norman windows on the ground floor, rectangular windows with decoration above on the first floor, circular ventilators above windows on ground floor, Ventilators with wooden frame and glass panels above doors                                                                                                                                                                                                                                                                                                                                                                                                        |
|     |                      | and windows on the other floors.                                                                                                                                                                                                                                                                                                                                                                                                                                                                                                                                                                                               |
| 7.6 | Roofing              | Lime Concrete roof laid over timber boardings resting on timber joists                                                                                                                                                                                                                                                                                                                                                                                                                                                                                                                                                         |
| 7.5 |                      | supported by timber beams                                                                                                                                                                                                                                                                                                                                                                                                                                                                                                                                                                                                      |
| 7.7 | A.C. J.C.            |                                                                                                                                                                                                                                                                                                                                                                                                                                                                                                                                                                                                                                |
| 7.7 | Articulation         | Carvings on the Norman windows, decorative triangular pediment in stone over the subsidiary entrance, decorative concrete and stone handrails                                                                                                                                                                                                                                                                                                                                                                                                                                                                                  |
| 7.8 | Finishes             | Walls Buff basalt stone facing for the walls, Internal walls have white limewash                                                                                                                                                                                                                                                                                                                                                                                                                                                                                                                                               |

| 470  | SWAMI PREMPURI ASHRA                 | AM TRUST BUILDING                                                                  |
|------|--------------------------------------|------------------------------------------------------------------------------------|
|      |                                      | Flooring                                                                           |
|      |                                      | Minton tiles on ground floor of the longer wing and the corner wing and            |
|      |                                      | granite flooring in the shorter wing; First floor has minton tiles and all other   |
|      |                                      | floors have ceramic tiles                                                          |
|      |                                      | Staircases                                                                         |
|      |                                      | 2 reinforced concrete staircases have wooden hand rails and posts                  |
| 7.9  | Interiors(Movable&Immovable)         | Windows on the rear side has exposed stone sills, patterns created by              |
|      |                                      | minton tiles on the first floor, Collection of paintings and old furniture, carved |
|      |                                      | stone hand rails                                                                   |
| 7.10 | Compound/Fence/Gate                  | Brick wall on 2 sides, no compound wall on the side of the roads                   |
| 7.11 | Curtilege/ Unbuilt space/out         | No outbuildings on the site                                                        |
|      | buildings/landscape                  |                                                                                    |
|      |                                      |                                                                                    |
| 8.0  |                                      | SERVICES & UTILITIES                                                               |
| 8.1  | Lighting                             | Tube lights and bulbs inside offices and residences                                |
| 8.2  | Ventilation                          | Arched Glass ventilators above the windows                                         |
| 8.3  | Electricity                          | BEST                                                                               |
| 8.4  | Water Supply                         | BMC                                                                                |
| 8.5  | Drainage (Plumbing and sanitatition) | Rain water pipes and drainage pipes running along the rear face of the             |
|      |                                      | building, water pipes running along the façade facing the main roads.              |
|      |                                      | Waterpipes piercing through the ventilators and round opening above the            |
|      |                                      | windows                                                                            |
| 8.6  | Fire Precaution                      | No precautions taken                                                               |
| 8.7  | Other (HVAC/BMC/Security             | Entrance manned by security guard                                                  |
|      | Systems)                             |                                                                                    |
|      |                                      |                                                                                    |
| 9.0  |                                      | CONDITION                                                                          |
| 9.1  | Plinth                               | No damage of plinth observed                                                       |
| 9.2  | Walls                                | Discoloration of stone on all facades, flaking and efflorescence of stone,         |
|      |                                      | dampness on walls, dry moss mainly on the corner façade, dry moss on the           |
|      |                                      | front and side facades                                                             |
| 9.3  | Floor                                | No damage of minton tiles inside rooms and stone slabs in balconies                |
|      |                                      | recorded                                                                           |
| 9.4  | Stairs                               | The reinforced concrete staircase is in good condition                             |
| 9.5  | Openings                             | No damage of glass panels observed                                                 |
| 9.6  | Roofing                              | Mangalore tiles are in visually good condition, rafters and boards are in good     |
|      |                                      | condition                                                                          |
| 9.7  | Articulation & Finishes              | Dry moss on articulation in stone                                                  |
| 9.8  | Services                             | Leakage of drainage pipes on the South facade                                      |
| 9.9  | Outbuildings                         | No outbuildings in the compound                                                    |
| 9.10 | Overall Condition                    | Fair Maintenance level Irregular                                                   |
|      |                                      |                                                                                    |
| 10.0 |                                      | TRANSFORMATION                                                                     |
| 10.1 | Form                                 | 4 floors have been added to the originally G+1 structure. The original             |
|      |                                      | structure had a pitched roof with mangalore tiles which was demolished for         |
|      |                                      | the addition. RCC Columns have been erected on all 4 sides of the building         |
|      |                                      | for the construction of the upper floors. The columns blocks the view of the       |
|      |                                      | original building. The addition of floors destroys the propotion of the original   |
|      |                                      | building;                                                                          |