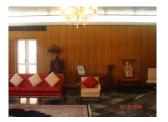

| 470  | SWAMI PREMPURI ASHRA                 | AM TRUST BUILDING                                                                  |
|------|--------------------------------------|------------------------------------------------------------------------------------|
|      |                                      | Flooring                                                                           |
|      |                                      | Minton tiles on ground floor of the longer wing and the corner wing and            |
|      |                                      | granite flooring in the shorter wing; First floor has minton tiles and all other   |
|      |                                      | floors have ceramic tiles                                                          |
|      |                                      | Staircases                                                                         |
|      |                                      | 2 reinforced concrete staircases have wooden hand rails and posts                  |
| 7.9  | Interiors(Movable&Immovable)         | Windows on the rear side has exposed stone sills, patterns created by              |
|      |                                      | minton tiles on the first floor, Collection of paintings and old furniture, carved |
|      |                                      | stone hand rails                                                                   |
| 7.10 | Compound/Fence/Gate                  | Brick wall on 2 sides, no compound wall on the side of the roads                   |
| 7.11 | Curtilege/ Unbuilt space/out         | No outbuildings on the site                                                        |
|      | buildings/landscape                  |                                                                                    |
|      |                                      |                                                                                    |
| 8.0  |                                      | SERVICES & UTILITIES                                                               |
| 8.1  | Lighting                             | Tube lights and bulbs inside offices and residences                                |
| 8.2  | Ventilation                          | Arched Glass ventilators above the windows                                         |
| 8.3  | Electricity                          | BEST                                                                               |
| 8.4  | Water Supply                         | BMC                                                                                |
| 8.5  | Drainage (Plumbing and sanitatition) | Rain water pipes and drainage pipes running along the rear face of the             |
|      |                                      | building, water pipes running along the façade facing the main roads.              |
|      |                                      | Waterpipes piercing through the ventilators and round opening above the            |
|      |                                      | windows                                                                            |
| 8.6  | Fire Precaution                      | No precautions taken                                                               |
| 8.7  | Other (HVAC/BMC/Security             | Entrance manned by security guard                                                  |
|      | Systems)                             |                                                                                    |
|      |                                      |                                                                                    |
| 9.0  |                                      | CONDITION                                                                          |
| 9.1  | Plinth                               | No damage of plinth observed                                                       |
| 9.2  | Walls                                | Discoloration of stone on all facades, flaking and efflorescence of stone,         |
|      |                                      | dampness on walls, dry moss mainly on the corner façade, dry moss on the           |
|      |                                      | front and side facades                                                             |
| 9.3  | Floor                                | No damage of minton tiles inside rooms and stone slabs in balconies                |
|      |                                      | recorded                                                                           |
| 9.4  | Stairs                               | The reinforced concrete staircase is in good condition                             |
| 9.5  | Openings                             | No damage of glass panels observed                                                 |
| 9.6  | Roofing                              | Mangalore tiles are in visually good condition, rafters and boards are in good     |
|      |                                      | condition                                                                          |
| 9.7  | Articulation & Finishes              | Dry moss on articulation in stone                                                  |
| 9.8  | Services                             | Leakage of drainage pipes on the South facade                                      |
| 9.9  | Outbuildings                         | No outbuildings in the compound                                                    |
| 9.10 | Overall Condition                    | Fair Maintenance level Irregular                                                   |
|      |                                      |                                                                                    |
| 10.0 |                                      | TRANSFORMATION                                                                     |
| 10.1 | Form                                 | 4 floors have been added to the originally G+1 structure. The original             |
|      |                                      | structure had a pitched roof with mangalore tiles which was demolished for         |
|      |                                      | the addition. RCC Columns have been erected on all 4 sides of the building         |
|      |                                      | for the construction of the upper floors. The columns blocks the view of the       |
|      |                                      | original building. The addition of floors destroys the propotion of the original   |
|      |                                      | building;                                                                          |