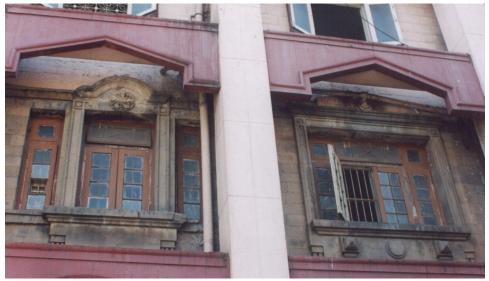

| 470 | SWAMI PREMPURI ASHR  | AM TRUST BUILDING                                                                                                                                                                                                                                                                                                                                                                                                                                                                                                                                                                                                              |
|-----|----------------------|--------------------------------------------------------------------------------------------------------------------------------------------------------------------------------------------------------------------------------------------------------------------------------------------------------------------------------------------------------------------------------------------------------------------------------------------------------------------------------------------------------------------------------------------------------------------------------------------------------------------------------|
|     |                      | Stylistic Classification                                                                                                                                                                                                                                                                                                                                                                                                                                                                                                                                                                                                       |
|     |                      | The original building was a Neo Classical Basalt stone structure of the early                                                                                                                                                                                                                                                                                                                                                                                                                                                                                                                                                  |
|     |                      | 20th century. This however has been virtually encased with an RCC framed                                                                                                                                                                                                                                                                                                                                                                                                                                                                                                                                                       |
|     |                      | structure of a mid 20th century revivalist genre with pseudo Islamic arch                                                                                                                                                                                                                                                                                                                                                                                                                                                                                                                                                      |
|     |                      | profiles, floret motifs and such revivalist motifs in cement concrete.                                                                                                                                                                                                                                                                                                                                                                                                                                                                                                                                                         |
| 5.4 | Intrinsic            | Character Defining Elements                                                                                                                                                                                                                                                                                                                                                                                                                                                                                                                                                                                                    |
|     |                      | Internal                                                                                                                                                                                                                                                                                                                                                                                                                                                                                                                                                                                                                       |
|     |                      | Half louvred and half paneled doors, Minton tiles on floors, Carved stone hand rails                                                                                                                                                                                                                                                                                                                                                                                                                                                                                                                                           |
|     |                      | External                                                                                                                                                                                                                                                                                                                                                                                                                                                                                                                                                                                                                       |
|     |                      | The longer wing facing the N S Patkar Marg has five semicircular decoratiive arches on the ground floor with 2 windows, each one flanked by 2 pillars on either side with circular openings above each. There is a minor entrance from N S Patkar Marg crowned by a triangular pediment carved in stone. The first floor has rectangular windows decorated with carvings in stone above. The main entry to the building from the corner is flanked by a double shutter full window on either side. The first floor balcony has stone hand rails and 2 small circular balconies resting on heavily carved stone beams on either |
|     |                      | side, above the full window. The other floors have simple rectangular                                                                                                                                                                                                                                                                                                                                                                                                                                                                                                                                                          |
|     |                      | windows along the long and short wing. The corner façade has single shutter                                                                                                                                                                                                                                                                                                                                                                                                                                                                                                                                                    |
|     |                      | windows flanked by decorative columns.                                                                                                                                                                                                                                                                                                                                                                                                                                                                                                                                                                                         |
| 5.5 | Value Classification | Existing Grade: Grade III Recommended Grade: to be deleted                                                                                                                                                                                                                                                                                                                                                                                                                                                                                                                                                                     |
| 5.5 |                      | E, I(sec), G(grp)                                                                                                                                                                                                                                                                                                                                                                                                                                                                                                                                                                                                              |
|     |                      | 7 (***)7 **(3)*/                                                                                                                                                                                                                                                                                                                                                                                                                                                                                                                                                                                                               |
| 6.0 |                      | TOPOGRAPHY                                                                                                                                                                                                                                                                                                                                                                                                                                                                                                                                                                                                                     |
| 6.1 | Floors               | Ground + 5 floors                                                                                                                                                                                                                                                                                                                                                                                                                                                                                                                                                                                                              |
| 7.0 |                      | CONSTRUCTION                                                                                                                                                                                                                                                                                                                                                                                                                                                                                                                                                                                                                   |
| 7.1 | Plinth               | 1 ft high masonry plinth in buff basalt stone                                                                                                                                                                                                                                                                                                                                                                                                                                                                                                                                                                                  |
| 7.2 | Walls                | External wall in brick with buff basalt stone facing, Internal walls in brick                                                                                                                                                                                                                                                                                                                                                                                                                                                                                                                                                  |
| 7.3 | Floor                | Brick coba on timber boardings resting on timber joists supported by timber beams which has steel sections on both sides; Balconies on the first floor has stone floor.                                                                                                                                                                                                                                                                                                                                                                                                                                                        |
|     |                      | Original Minton tile flooring survives on the lower floor.                                                                                                                                                                                                                                                                                                                                                                                                                                                                                                                                                                     |
| 7.4 | Stairs               | Two stair cases in reinforced concrete, one accessed from the N S Patkar                                                                                                                                                                                                                                                                                                                                                                                                                                                                                                                                                       |
|     |                      | Marg and the other accessed from the Babulnath marg.                                                                                                                                                                                                                                                                                                                                                                                                                                                                                                                                                                           |
| 7.5 | Openings             | Pseudo Norman windows on the ground floor, rectangular windows with decoration above on the first floor, circular ventilators above windows on ground floor, Ventilators with wooden frame and glass panels above doors                                                                                                                                                                                                                                                                                                                                                                                                        |
|     |                      | and windows on the other floors.                                                                                                                                                                                                                                                                                                                                                                                                                                                                                                                                                                                               |
| 7.6 | Roofing              | Lime Concrete roof laid over timber boardings resting on timber joists                                                                                                                                                                                                                                                                                                                                                                                                                                                                                                                                                         |
| 7.5 |                      | supported by timber beams                                                                                                                                                                                                                                                                                                                                                                                                                                                                                                                                                                                                      |
| 7.7 | A.C. J.C.            |                                                                                                                                                                                                                                                                                                                                                                                                                                                                                                                                                                                                                                |
| 7.7 | Articulation         | Carvings on the Norman windows, decorative triangular pediment in stone over the subsidiary entrance, decorative concrete and stone handrails                                                                                                                                                                                                                                                                                                                                                                                                                                                                                  |
| 7.8 | Finishes             | Walls Buff basalt stone facing for the walls, Internal walls have white limewash                                                                                                                                                                                                                                                                                                                                                                                                                                                                                                                                               |