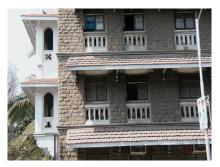

| 471 | KHAREGHAT COLONY     |                                                                                                                                                                                                                                                                                                                                                                                                                                                                                                                                                                                                                                                                                                                                                                                                                                                                                                                                                                                                                                                                                                                                                                                                                                                                                                                                                                                                                                                                                                                                                                                                                                                                             |
|-----|----------------------|-----------------------------------------------------------------------------------------------------------------------------------------------------------------------------------------------------------------------------------------------------------------------------------------------------------------------------------------------------------------------------------------------------------------------------------------------------------------------------------------------------------------------------------------------------------------------------------------------------------------------------------------------------------------------------------------------------------------------------------------------------------------------------------------------------------------------------------------------------------------------------------------------------------------------------------------------------------------------------------------------------------------------------------------------------------------------------------------------------------------------------------------------------------------------------------------------------------------------------------------------------------------------------------------------------------------------------------------------------------------------------------------------------------------------------------------------------------------------------------------------------------------------------------------------------------------------------------------------------------------------------------------------------------------------------|
| 5.3 | Intrinsic            | living room, 4 bed rooms and a toilet. The Dining and kitchen on the rear side is planned in such a way that it creates a court in the centre. A fire escape staircase in the rear accessed from a common lobby of the 2 flats runs throughout from top to Ground floor. One of the buildings in the first row has a striking elevation with the main entrance marked with 4 columns at the centre of which is the rectangular door crowned with a semicircular ventilator. The living rooms have bay windows. This building is said to be the first building, which was constructed in the site.  Most of the other units have a central staircase leading to two wings on either side. Some others have the staircase on one end and residential wing on the other end. Most of the bedrooms in the residential units have bay windows. There is also another single storeyed old structure called the Rawan Bunglies with 5 rooms in a row with attached toilets and kitchen. The dead bodies of the Parsees were taken to this place before taking to the Tower of Silence. The Tower of silence stands at the highest point of the site away from the residential units by a huge garden. It is marked by an entrance gate.  Stylistic Classification  Built in the Colonial hybrid style, the building is characterised by sloping Mangalore tiled roofs, verandahs with timber balusters, pilasters in stucco plaster, rectangular and semi-circular arched openings with fanlights, Tuscan columns and decorative gables with rose windows.  Character Defining Elements  External  Wooden brackets, bay windows, gables, chimney, fire escape stair case, circular |
|     |                      | windows in the front façade, decorative cornices, projecting and recessed balconies, rectangular windows with keystones in the center, arched openings Internal  Timber staircases with decorative newel posts, pitched roof supported on timber trusses, verandahs with timber railings and trellises and in filled timber louvers,                                                                                                                                                                                                                                                                                                                                                                                                                                                                                                                                                                                                                                                                                                                                                                                                                                                                                                                                                                                                                                                                                                                                                                                                                                                                                                                                        |
| 5.4 | Value Classification | Existing Grade: Grade III Recommended Grade: Grade II B A(arc),B(per),B(des),C(seh),G(grp),E,F                                                                                                                                                                                                                                                                                                                                                                                                                                                                                                                                                                                                                                                                                                                                                                                                                                                                                                                                                                                                                                                                                                                                                                                                                                                                                                                                                                                                                                                                                                                                                                              |
| 6.0 |                      | TOPOGRAPHY                                                                                                                                                                                                                                                                                                                                                                                                                                                                                                                                                                                                                                                                                                                                                                                                                                                                                                                                                                                                                                                                                                                                                                                                                                                                                                                                                                                                                                                                                                                                                                                                                                                                  |
| 6.1 | Floors               | Museum has G+1 Raawan Bunglies has Ground floor Most of the residential units have G+ 2; some have G+1; and some have G+3                                                                                                                                                                                                                                                                                                                                                                                                                                                                                                                                                                                                                                                                                                                                                                                                                                                                                                                                                                                                                                                                                                                                                                                                                                                                                                                                                                                                                                                                                                                                                   |
| 7.0 |                      | CONSTRUCTION                                                                                                                                                                                                                                                                                                                                                                                                                                                                                                                                                                                                                                                                                                                                                                                                                                                                                                                                                                                                                                                                                                                                                                                                                                                                                                                                                                                                                                                                                                                                                                                                                                                                |
| 7.1 | Plinth               | Most of the residential units and Raawan bunglies have masonry plinth is in grey basalt stone                                                                                                                                                                                                                                                                                                                                                                                                                                                                                                                                                                                                                                                                                                                                                                                                                                                                                                                                                                                                                                                                                                                                                                                                                                                                                                                                                                                                                                                                                                                                                                               |
| 7.2 | Walls                | Most of the old residential units are timber-framed structures with brick infill. The buildings constructed in 1900s have brick load bearing walls                                                                                                                                                                                                                                                                                                                                                                                                                                                                                                                                                                                                                                                                                                                                                                                                                                                                                                                                                                                                                                                                                                                                                                                                                                                                                                                                                                                                                                                                                                                          |
| 7.3 | Floor                | Jack arches are used for the flooring in most of the buildings.                                                                                                                                                                                                                                                                                                                                                                                                                                                                                                                                                                                                                                                                                                                                                                                                                                                                                                                                                                                                                                                                                                                                                                                                                                                                                                                                                                                                                                                                                                                                                                                                             |
| 7.4 | Stairs               | Most of the staircases are in timber with timber hand rails, posts and top rail; Some of them have concrete stairs with timber hand rails, posts and top rail; very few residential units have concrete stairs with cast iron hand rails and timber posts and top rail.                                                                                                                                                                                                                                                                                                                                                                                                                                                                                                                                                                                                                                                                                                                                                                                                                                                                                                                                                                                                                                                                                                                                                                                                                                                                                                                                                                                                     |
| 7.5 | Openings             | Rectangular openings with a pair of timber framed and glass shutters opening to the inside and the other pair opening to the outside; 2 shutter and 4 shutter                                                                                                                                                                                                                                                                                                                                                                                                                                                                                                                                                                                                                                                                                                                                                                                                                                                                                                                                                                                                                                                                                                                                                                                                                                                                                                                                                                                                                                                                                                               |