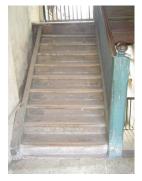

| 470 | SWAMI PREMPURI ASHR  | AM TRUST BUILDING                                                                                                                                                                                                                                                                                                                                                                                                                                                                                                                                                                                                              |
|-----|----------------------|--------------------------------------------------------------------------------------------------------------------------------------------------------------------------------------------------------------------------------------------------------------------------------------------------------------------------------------------------------------------------------------------------------------------------------------------------------------------------------------------------------------------------------------------------------------------------------------------------------------------------------|
|     |                      | Stylistic Classification                                                                                                                                                                                                                                                                                                                                                                                                                                                                                                                                                                                                       |
|     |                      | The original building was a Neo Classical Basalt stone structure of the early                                                                                                                                                                                                                                                                                                                                                                                                                                                                                                                                                  |
|     |                      | 20th century. This however has been virtually encased with an RCC framed                                                                                                                                                                                                                                                                                                                                                                                                                                                                                                                                                       |
|     |                      | structure of a mid 20th century revivalist genre with pseudo Islamic arch                                                                                                                                                                                                                                                                                                                                                                                                                                                                                                                                                      |
|     |                      | profiles, floret motifs and such revivalist motifs in cement concrete.                                                                                                                                                                                                                                                                                                                                                                                                                                                                                                                                                         |
| 5.4 | Intrinsic            | Character Defining Elements                                                                                                                                                                                                                                                                                                                                                                                                                                                                                                                                                                                                    |
|     |                      | Internal                                                                                                                                                                                                                                                                                                                                                                                                                                                                                                                                                                                                                       |
|     |                      | Half louvred and half paneled doors, Minton tiles on floors, Carved stone hand rails                                                                                                                                                                                                                                                                                                                                                                                                                                                                                                                                           |
|     |                      | External                                                                                                                                                                                                                                                                                                                                                                                                                                                                                                                                                                                                                       |
|     |                      | The longer wing facing the N S Patkar Marg has five semicircular decoratiive arches on the ground floor with 2 windows, each one flanked by 2 pillars on either side with circular openings above each. There is a minor entrance from N S Patkar Marg crowned by a triangular pediment carved in stone. The first floor has rectangular windows decorated with carvings in stone above. The main entry to the building from the corner is flanked by a double shutter full window on either side. The first floor balcony has stone hand rails and 2 small circular balconies resting on heavily carved stone beams on either |
|     |                      | side, above the full window. The other floors have simple rectangular                                                                                                                                                                                                                                                                                                                                                                                                                                                                                                                                                          |
|     |                      | windows along the long and short wing. The corner façade has single shutter                                                                                                                                                                                                                                                                                                                                                                                                                                                                                                                                                    |
|     |                      | windows flanked by decorative columns.                                                                                                                                                                                                                                                                                                                                                                                                                                                                                                                                                                                         |
| 5.5 | Value Classification | Existing Grade: Grade III Recommended Grade: to be deleted                                                                                                                                                                                                                                                                                                                                                                                                                                                                                                                                                                     |
| 5.5 |                      | E, I(sec), G(grp)                                                                                                                                                                                                                                                                                                                                                                                                                                                                                                                                                                                                              |
|     |                      | 7 (***)7 **(3)*/                                                                                                                                                                                                                                                                                                                                                                                                                                                                                                                                                                                                               |
| 6.0 |                      | TOPOGRAPHY                                                                                                                                                                                                                                                                                                                                                                                                                                                                                                                                                                                                                     |
| 6.1 | Floors               | Ground + 5 floors                                                                                                                                                                                                                                                                                                                                                                                                                                                                                                                                                                                                              |
| 7.0 |                      | CONSTRUCTION                                                                                                                                                                                                                                                                                                                                                                                                                                                                                                                                                                                                                   |
| 7.1 | Plinth               | 1 ft high masonry plinth in buff basalt stone                                                                                                                                                                                                                                                                                                                                                                                                                                                                                                                                                                                  |
| 7.2 | Walls                | External wall in brick with buff basalt stone facing, Internal walls in brick                                                                                                                                                                                                                                                                                                                                                                                                                                                                                                                                                  |
| 7.3 | Floor                | Brick coba on timber boardings resting on timber joists supported by timber beams which has steel sections on both sides; Balconies on the first floor has stone floor.                                                                                                                                                                                                                                                                                                                                                                                                                                                        |
|     |                      | Original Minton tile flooring survives on the lower floor.                                                                                                                                                                                                                                                                                                                                                                                                                                                                                                                                                                     |
| 7.4 | Stairs               | Two stair cases in reinforced concrete, one accessed from the N S Patkar                                                                                                                                                                                                                                                                                                                                                                                                                                                                                                                                                       |
|     |                      | Marg and the other accessed from the Babulnath marg.                                                                                                                                                                                                                                                                                                                                                                                                                                                                                                                                                                           |
| 7.5 | Openings             | Pseudo Norman windows on the ground floor, rectangular windows with decoration above on the first floor, circular ventilators above windows on ground floor, Ventilators with wooden frame and glass panels above doors                                                                                                                                                                                                                                                                                                                                                                                                        |
|     |                      | and windows on the other floors.                                                                                                                                                                                                                                                                                                                                                                                                                                                                                                                                                                                               |
| 7.6 | Roofing              | Lime Concrete roof laid over timber boardings resting on timber joists                                                                                                                                                                                                                                                                                                                                                                                                                                                                                                                                                         |
| 7.5 |                      | supported by timber beams                                                                                                                                                                                                                                                                                                                                                                                                                                                                                                                                                                                                      |
| 7.7 | A.C. J.C.            |                                                                                                                                                                                                                                                                                                                                                                                                                                                                                                                                                                                                                                |
| 7.7 | Articulation         | Carvings on the Norman windows, decorative triangular pediment in stone over the subsidiary entrance, decorative concrete and stone handrails                                                                                                                                                                                                                                                                                                                                                                                                                                                                                  |
| 7.8 | Finishes             | Walls Buff basalt stone facing for the walls, Internal walls have white limewash                                                                                                                                                                                                                                                                                                                                                                                                                                                                                                                                               |

| 470  | SWAMI PREMPURI ASHRA                 | AM TRUST BUILDING                                                                  |
|------|--------------------------------------|------------------------------------------------------------------------------------|
|      |                                      | Flooring                                                                           |
|      |                                      | Minton tiles on ground floor of the longer wing and the corner wing and            |
|      |                                      | granite flooring in the shorter wing; First floor has minton tiles and all other   |
|      |                                      | floors have ceramic tiles                                                          |
|      |                                      | Staircases                                                                         |
|      |                                      | 2 reinforced concrete staircases have wooden hand rails and posts                  |
| 7.9  | Interiors(Movable&Immovable)         | Windows on the rear side has exposed stone sills, patterns created by              |
|      |                                      | minton tiles on the first floor, Collection of paintings and old furniture, carved |
|      |                                      | stone hand rails                                                                   |
| 7.10 | Compound/Fence/Gate                  | Brick wall on 2 sides, no compound wall on the side of the roads                   |
| 7.11 | Curtilege/ Unbuilt space/out         | No outbuildings on the site                                                        |
|      | buildings/landscape                  |                                                                                    |
|      |                                      |                                                                                    |
| 8.0  |                                      | SERVICES & UTILITIES                                                               |
| 8.1  | Lighting                             | Tube lights and bulbs inside offices and residences                                |
| 8.2  | Ventilation                          | Arched Glass ventilators above the windows                                         |
| 8.3  | Electricity                          | BEST                                                                               |
| 8.4  | Water Supply                         | BMC                                                                                |
| 8.5  | Drainage (Plumbing and sanitatition) | Rain water pipes and drainage pipes running along the rear face of the             |
|      |                                      | building, water pipes running along the façade facing the main roads.              |
|      |                                      | Waterpipes piercing through the ventilators and round opening above the            |
|      |                                      | windows                                                                            |
| 8.6  | Fire Precaution                      | No precautions taken                                                               |
| 8.7  | Other (HVAC/BMC/Security             | Entrance manned by security guard                                                  |
|      | Systems)                             |                                                                                    |
|      |                                      |                                                                                    |
| 9.0  |                                      | CONDITION                                                                          |
| 9.1  | Plinth                               | No damage of plinth observed                                                       |
| 9.2  | Walls                                | Discoloration of stone on all facades, flaking and efflorescence of stone,         |
|      |                                      | dampness on walls, dry moss mainly on the corner façade, dry moss on the           |
|      |                                      | front and side facades                                                             |
| 9.3  | Floor                                | No damage of minton tiles inside rooms and stone slabs in balconies                |
|      |                                      | recorded                                                                           |
| 9.4  | Stairs                               | The reinforced concrete staircase is in good condition                             |
| 9.5  | Openings                             | No damage of glass panels observed                                                 |
| 9.6  | Roofing                              | Mangalore tiles are in visually good condition, rafters and boards are in good     |
|      |                                      | condition                                                                          |
| 9.7  | Articulation & Finishes              | Dry moss on articulation in stone                                                  |
| 9.8  | Services                             | Leakage of drainage pipes on the South facade                                      |
| 9.9  | Outbuildings                         | No outbuildings in the compound                                                    |
| 9.10 | Overall Condition                    | Fair Maintenance level Irregular                                                   |
|      |                                      |                                                                                    |
| 10.0 |                                      | TRANSFORMATION                                                                     |
| 10.1 | Form                                 | 4 floors have been added to the originally G+1 structure. The original             |
|      |                                      | structure had a pitched roof with mangalore tiles which was demolished for         |
|      |                                      | the addition. RCC Columns have been erected on all 4 sides of the building         |
|      |                                      | for the construction of the upper floors. The columns blocks the view of the       |
|      |                                      | original building. The addition of floors destroys the propotion of the original   |
|      |                                      | building;                                                                          |