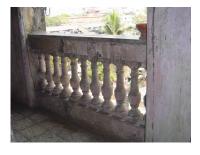

| 471 | KHAREGHAT COLONY     |                                                                                                                                                                                                                                                                                                                                                                                                                                                                                                                                                                                                                                                                                                                                                                                                                                                                                                                                                                                                                                                                                                                                                                                                                                                                                                                                                                                                                                                                                                                                                                                                                                                                             |
|-----|----------------------|-----------------------------------------------------------------------------------------------------------------------------------------------------------------------------------------------------------------------------------------------------------------------------------------------------------------------------------------------------------------------------------------------------------------------------------------------------------------------------------------------------------------------------------------------------------------------------------------------------------------------------------------------------------------------------------------------------------------------------------------------------------------------------------------------------------------------------------------------------------------------------------------------------------------------------------------------------------------------------------------------------------------------------------------------------------------------------------------------------------------------------------------------------------------------------------------------------------------------------------------------------------------------------------------------------------------------------------------------------------------------------------------------------------------------------------------------------------------------------------------------------------------------------------------------------------------------------------------------------------------------------------------------------------------------------|
| 5.3 | Intrinsic            | living room, 4 bed rooms and a toilet. The Dining and kitchen on the rear side is planned in such a way that it creates a court in the centre. A fire escape staircase in the rear accessed from a common lobby of the 2 flats runs throughout from top to Ground floor. One of the buildings in the first row has a striking elevation with the main entrance marked with 4 columns at the centre of which is the rectangular door crowned with a semicircular ventilator. The living rooms have bay windows. This building is said to be the first building, which was constructed in the site.  Most of the other units have a central staircase leading to two wings on either side. Some others have the staircase on one end and residential wing on the other end. Most of the bedrooms in the residential units have bay windows. There is also another single storeyed old structure called the Rawan Bunglies with 5 rooms in a row with attached toilets and kitchen. The dead bodies of the Parsees were taken to this place before taking to the Tower of Silence. The Tower of silence stands at the highest point of the site away from the residential units by a huge garden. It is marked by an entrance gate.  Stylistic Classification  Built in the Colonial hybrid style, the building is characterised by sloping Mangalore tiled roofs, verandahs with timber balusters, pilasters in stucco plaster, rectangular and semi-circular arched openings with fanlights, Tuscan columns and decorative gables with rose windows.  Character Defining Elements  External  Wooden brackets, bay windows, gables, chimney, fire escape stair case, circular |
|     |                      | windows in the front façade, decorative cornices, projecting and recessed balconies, rectangular windows with keystones in the center, arched openings Internal  Timber staircases with decorative newel posts, pitched roof supported on timber trusses, verandahs with timber railings and trellises and in filled timber louvers,                                                                                                                                                                                                                                                                                                                                                                                                                                                                                                                                                                                                                                                                                                                                                                                                                                                                                                                                                                                                                                                                                                                                                                                                                                                                                                                                        |
| 5.4 | Value Classification | Existing Grade: Grade III Recommended Grade: Grade II B A(arc),B(per),B(des),C(seh),G(grp),E,F                                                                                                                                                                                                                                                                                                                                                                                                                                                                                                                                                                                                                                                                                                                                                                                                                                                                                                                                                                                                                                                                                                                                                                                                                                                                                                                                                                                                                                                                                                                                                                              |
| 6.0 |                      | TOPOGRAPHY                                                                                                                                                                                                                                                                                                                                                                                                                                                                                                                                                                                                                                                                                                                                                                                                                                                                                                                                                                                                                                                                                                                                                                                                                                                                                                                                                                                                                                                                                                                                                                                                                                                                  |
| 6.1 | Floors               | Museum has G+1 Raawan Bunglies has Ground floor Most of the residential units have G+ 2; some have G+1; and some have G+3                                                                                                                                                                                                                                                                                                                                                                                                                                                                                                                                                                                                                                                                                                                                                                                                                                                                                                                                                                                                                                                                                                                                                                                                                                                                                                                                                                                                                                                                                                                                                   |
| 7.0 |                      | CONSTRUCTION                                                                                                                                                                                                                                                                                                                                                                                                                                                                                                                                                                                                                                                                                                                                                                                                                                                                                                                                                                                                                                                                                                                                                                                                                                                                                                                                                                                                                                                                                                                                                                                                                                                                |
| 7.1 | Plinth               | Most of the residential units and Raawan bunglies have masonry plinth is in grey basalt stone                                                                                                                                                                                                                                                                                                                                                                                                                                                                                                                                                                                                                                                                                                                                                                                                                                                                                                                                                                                                                                                                                                                                                                                                                                                                                                                                                                                                                                                                                                                                                                               |
| 7.2 | Walls                | Most of the old residential units are timber-framed structures with brick infill. The buildings constructed in 1900s have brick load bearing walls                                                                                                                                                                                                                                                                                                                                                                                                                                                                                                                                                                                                                                                                                                                                                                                                                                                                                                                                                                                                                                                                                                                                                                                                                                                                                                                                                                                                                                                                                                                          |
| 7.3 | Floor                | Jack arches are used for the flooring in most of the buildings.                                                                                                                                                                                                                                                                                                                                                                                                                                                                                                                                                                                                                                                                                                                                                                                                                                                                                                                                                                                                                                                                                                                                                                                                                                                                                                                                                                                                                                                                                                                                                                                                             |
| 7.4 | Stairs               | Most of the staircases are in timber with timber hand rails, posts and top rail; Some of them have concrete stairs with timber hand rails, posts and top rail; very few residential units have concrete stairs with cast iron hand rails and timber posts and top rail.                                                                                                                                                                                                                                                                                                                                                                                                                                                                                                                                                                                                                                                                                                                                                                                                                                                                                                                                                                                                                                                                                                                                                                                                                                                                                                                                                                                                     |
| 7.5 | Openings             | Rectangular openings with a pair of timber framed and glass shutters opening to the inside and the other pair opening to the outside; 2 shutter and 4 shutter                                                                                                                                                                                                                                                                                                                                                                                                                                                                                                                                                                                                                                                                                                                                                                                                                                                                                                                                                                                                                                                                                                                                                                                                                                                                                                                                                                                                                                                                                                               |