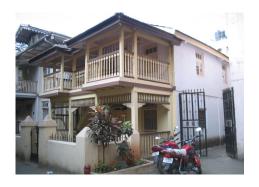

### 470 SWAMI PREMPURI ASHRAM TRUST BUILDING

| 471 | KHAREGHAT COLONY           |                                                                                                                |
|-----|----------------------------|----------------------------------------------------------------------------------------------------------------|
|     |                            | Common Ref no: 2005/GII/471                                                                                    |
|     | F F                        | Card No.155                                                                                                    |
|     | L CONTRACTOR L             | Ward (Part) D Ward (Part II)                                                                                   |
|     |                            | CS No. 434                                                                                                     |
|     |                            | Plot Area 44076.15 sq m                                                                                        |
|     |                            | B U Area NA                                                                                                    |
|     |                            | Date 8th February 05                                                                                           |
|     |                            | Record by Malini Rajalakshmi                                                                                   |
|     |                            | Review by Aishwarya Tipnis                                                                                     |
|     | ON                         | Int MR Ext MR                                                                                                  |
|     |                            | Photo Ref :471a- 471r                                                                                          |
| 1.0 |                            | DENOMINATION                                                                                                   |
| 1.1 | Name of Premises           | Khareghat colony                                                                                               |
| 1.2 | Earlier Name               | Khareghat colony                                                                                               |
| 1.4 | Built In                   | 1917 Extension Date(if any): NA                                                                                |
|     |                            |                                                                                                                |
| 2.0 |                            | ACCESS ROADS                                                                                                   |
| 2.1 | Main                       | N S Patkar Marg (Hughes Road)                                                                                  |
| 2.2 | Subsidiary                 | Babulnath Marg                                                                                                 |
|     |                            | -                                                                                                              |
| 3.0 |                            | OWNERSHIP PATTERN                                                                                              |
| 3.1 | Present                    | Trust (Bmbay Parsee Panchayat)                                                                                 |
| 3.2 | Past                       | Trust (Bombay Parsee Panchayat)                                                                                |
| 3.3 | Status                     | Tenanted                                                                                                       |
|     |                            |                                                                                                                |
| 4.0 |                            | USE                                                                                                            |
| 4.1 | Present                    | Residential                                                                                                    |
| 4.2 | Past                       | Residential                                                                                                    |
| 4.3 | Usage                      | Regular(Daily)                                                                                                 |
|     |                            |                                                                                                                |
| 5.0 |                            | SIGNIFICANCE & VALUE CLASSIFICATION                                                                            |
| 5.1 | Townscape(Natural/Manmade) | Amongst the first group housing schemes in Bombay, the Khareghat Colony,                                       |
|     |                            | with 29 residential units meant exclusively for the Parsees. Built at the important                            |
|     |                            | junction of Babulnath Road and NS Patkar Marg, on a sloping plot with                                          |
|     |                            | Babulnath Temple to the south and the Parsee Towers of Silence to the west.                                    |
|     |                            | The colony is characterised by the its modest scale of ground plus two storeyed                                |
|     | 1.111.1.15                 | units, along the slope of the site.                                                                            |
| 5.2 | Architectural Description  | Planning                                                                                                       |
|     |                            | The site has 2 main entrances, one from the Babulnath road marked by a                                         |
|     |                            | memorial erected for the Zorastrians and the second one from the NS Patkar                                     |
|     |                            | Marg marked by a statue of Muncherji Pestonji Khareghat who is said to have                                    |
|     |                            | gifted the site to the Parsee Panchayat. There is a side entrance for the people                               |
|     |                            | coming to the Tower of Silence. The site has residential units, a museum and                                   |
|     |                            | beyond it lie the Tower of silence.  The recidential units are two to three storage high. There are around ten |
|     |                            | The residential units are two to three storeys high. There are around ten                                      |
|     |                            | different typologies of units. One such typology which forms the front row along                               |
|     |                            | the N S Patkar Marg has 3 storeys with 3 flats on each side of the main                                        |
| L   | 1                          | staircase Each flat has recessed balconies in the front façade. Each flat has a                                |

| 471 | KHAREGHAT COLONY     |                                                                                                                                                                                                                                                                                                                                                                                                                                                                                                                                                                                                                                                                                                                                                                                                                                                                                                                                                                                                                                                                                                                                                                                                                                                                                                                                                                                                                                                                                                                                                                                                                                                                             |
|-----|----------------------|-----------------------------------------------------------------------------------------------------------------------------------------------------------------------------------------------------------------------------------------------------------------------------------------------------------------------------------------------------------------------------------------------------------------------------------------------------------------------------------------------------------------------------------------------------------------------------------------------------------------------------------------------------------------------------------------------------------------------------------------------------------------------------------------------------------------------------------------------------------------------------------------------------------------------------------------------------------------------------------------------------------------------------------------------------------------------------------------------------------------------------------------------------------------------------------------------------------------------------------------------------------------------------------------------------------------------------------------------------------------------------------------------------------------------------------------------------------------------------------------------------------------------------------------------------------------------------------------------------------------------------------------------------------------------------|
| 5.3 | Intrinsic            | living room, 4 bed rooms and a toilet. The Dining and kitchen on the rear side is planned in such a way that it creates a court in the centre. A fire escape staircase in the rear accessed from a common lobby of the 2 flats runs throughout from top to Ground floor. One of the buildings in the first row has a striking elevation with the main entrance marked with 4 columns at the centre of which is the rectangular door crowned with a semicircular ventilator. The living rooms have bay windows. This building is said to be the first building, which was constructed in the site.  Most of the other units have a central staircase leading to two wings on either side. Some others have the staircase on one end and residential wing on the other end. Most of the bedrooms in the residential units have bay windows. There is also another single storeyed old structure called the Rawan Bunglies with 5 rooms in a row with attached toilets and kitchen. The dead bodies of the Parsees were taken to this place before taking to the Tower of Silence. The Tower of silence stands at the highest point of the site away from the residential units by a huge garden. It is marked by an entrance gate.  Stylistic Classification  Built in the Colonial hybrid style, the building is characterised by sloping Mangalore tiled roofs, verandahs with timber balusters, pilasters in stucco plaster, rectangular and semi-circular arched openings with fanlights, Tuscan columns and decorative gables with rose windows.  Character Defining Elements  External  Wooden brackets, bay windows, gables, chimney, fire escape stair case, circular |
|     |                      | windows in the front façade, decorative cornices, projecting and recessed balconies, rectangular windows with keystones in the center, arched openings Internal  Timber staircases with decorative newel posts, pitched roof supported on timber trusses, verandahs with timber railings and trellises and in filled timber louvers,                                                                                                                                                                                                                                                                                                                                                                                                                                                                                                                                                                                                                                                                                                                                                                                                                                                                                                                                                                                                                                                                                                                                                                                                                                                                                                                                        |
| 5.4 | Value Classification | Existing Grade: Grade III Recommended Grade: Grade II B A(arc),B(per),B(des),C(seh),G(grp),E,F                                                                                                                                                                                                                                                                                                                                                                                                                                                                                                                                                                                                                                                                                                                                                                                                                                                                                                                                                                                                                                                                                                                                                                                                                                                                                                                                                                                                                                                                                                                                                                              |
| 6.0 |                      | TOPOGRAPHY                                                                                                                                                                                                                                                                                                                                                                                                                                                                                                                                                                                                                                                                                                                                                                                                                                                                                                                                                                                                                                                                                                                                                                                                                                                                                                                                                                                                                                                                                                                                                                                                                                                                  |
| 6.1 | Floors               | Museum has G+1 Raawan Bunglies has Ground floor Most of the residential units have G+ 2; some have G+1; and some have G+3                                                                                                                                                                                                                                                                                                                                                                                                                                                                                                                                                                                                                                                                                                                                                                                                                                                                                                                                                                                                                                                                                                                                                                                                                                                                                                                                                                                                                                                                                                                                                   |
| 7.0 |                      | CONSTRUCTION                                                                                                                                                                                                                                                                                                                                                                                                                                                                                                                                                                                                                                                                                                                                                                                                                                                                                                                                                                                                                                                                                                                                                                                                                                                                                                                                                                                                                                                                                                                                                                                                                                                                |
| 7.1 | Plinth               | Most of the residential units and Raawan bunglies have masonry plinth is in grey basalt stone                                                                                                                                                                                                                                                                                                                                                                                                                                                                                                                                                                                                                                                                                                                                                                                                                                                                                                                                                                                                                                                                                                                                                                                                                                                                                                                                                                                                                                                                                                                                                                               |
| 7.2 | Walls                | Most of the old residential units are timber-framed structures with brick infill. The buildings constructed in 1900s have brick load bearing walls                                                                                                                                                                                                                                                                                                                                                                                                                                                                                                                                                                                                                                                                                                                                                                                                                                                                                                                                                                                                                                                                                                                                                                                                                                                                                                                                                                                                                                                                                                                          |
| 7.3 | Floor                | Jack arches are used for the flooring in most of the buildings.                                                                                                                                                                                                                                                                                                                                                                                                                                                                                                                                                                                                                                                                                                                                                                                                                                                                                                                                                                                                                                                                                                                                                                                                                                                                                                                                                                                                                                                                                                                                                                                                             |
| 7.4 | Stairs               | Most of the staircases are in timber with timber hand rails, posts and top rail; Some of them have concrete stairs with timber hand rails, posts and top rail; very few residential units have concrete stairs with cast iron hand rails and timber posts and top rail.                                                                                                                                                                                                                                                                                                                                                                                                                                                                                                                                                                                                                                                                                                                                                                                                                                                                                                                                                                                                                                                                                                                                                                                                                                                                                                                                                                                                     |
| 7.5 | Openings             | Rectangular openings with a pair of timber framed and glass shutters opening to the inside and the other pair opening to the outside; 2 shutter and 4 shutter                                                                                                                                                                                                                                                                                                                                                                                                                                                                                                                                                                                                                                                                                                                                                                                                                                                                                                                                                                                                                                                                                                                                                                                                                                                                                                                                                                                                                                                                                                               |