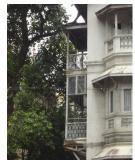

### 470 SWAMI PREMPURI ASHRAM TRUST BUILDING

| 471 | KHAREGHAT COLONY           |                                                                                                                |
|-----|----------------------------|----------------------------------------------------------------------------------------------------------------|
|     |                            | Common Ref no: 2005/GII/471                                                                                    |
|     | F F                        | Card No.155                                                                                                    |
|     | L CONTRACTOR L             | Ward (Part) D Ward (Part II)                                                                                   |
|     |                            | CS No. 434                                                                                                     |
|     |                            | Plot Area 44076.15 sq m                                                                                        |
|     |                            | B U Area NA                                                                                                    |
|     |                            | Date 8th February 05                                                                                           |
|     |                            | Record by Malini Rajalakshmi                                                                                   |
|     |                            | Review by Aishwarya Tipnis                                                                                     |
|     | ON                         | Int MR Ext MR                                                                                                  |
|     |                            | Photo Ref :471a- 471r                                                                                          |
| 1.0 |                            | DENOMINATION                                                                                                   |
| 1.1 | Name of Premises           | Khareghat colony                                                                                               |
| 1.2 | Earlier Name               | Khareghat colony                                                                                               |
| 1.4 | Built In                   | 1917 Extension Date(if any): NA                                                                                |
|     |                            |                                                                                                                |
| 2.0 |                            | ACCESS ROADS                                                                                                   |
| 2.1 | Main                       | N S Patkar Marg (Hughes Road)                                                                                  |
| 2.2 | Subsidiary                 | Babulnath Marg                                                                                                 |
|     |                            | -                                                                                                              |
| 3.0 |                            | OWNERSHIP PATTERN                                                                                              |
| 3.1 | Present                    | Trust (Bmbay Parsee Panchayat)                                                                                 |
| 3.2 | Past                       | Trust (Bombay Parsee Panchayat)                                                                                |
| 3.3 | Status                     | Tenanted                                                                                                       |
|     |                            |                                                                                                                |
| 4.0 |                            | USE                                                                                                            |
| 4.1 | Present                    | Residential                                                                                                    |
| 4.2 | Past                       | Residential                                                                                                    |
| 4.3 | Usage                      | Regular(Daily)                                                                                                 |
|     |                            |                                                                                                                |
| 5.0 |                            | SIGNIFICANCE & VALUE CLASSIFICATION                                                                            |
| 5.1 | Townscape(Natural/Manmade) | Amongst the first group housing schemes in Bombay, the Khareghat Colony,                                       |
|     |                            | with 29 residential units meant exclusively for the Parsees. Built at the important                            |
|     |                            | junction of Babulnath Road and NS Patkar Marg, on a sloping plot with                                          |
|     |                            | Babulnath Temple to the south and the Parsee Towers of Silence to the west.                                    |
|     |                            | The colony is characterised by the its modest scale of ground plus two storeyed                                |
|     | 1.111.1.15                 | units, along the slope of the site.                                                                            |
| 5.2 | Architectural Description  | Planning                                                                                                       |
|     |                            | The site has 2 main entrances, one from the Babulnath road marked by a                                         |
|     |                            | memorial erected for the Zorastrians and the second one from the NS Patkar                                     |
|     |                            | Marg marked by a statue of Muncherji Pestonji Khareghat who is said to have                                    |
|     |                            | gifted the site to the Parsee Panchayat. There is a side entrance for the people                               |
|     |                            | coming to the Tower of Silence. The site has residential units, a museum and                                   |
|     |                            | beyond it lie the Tower of silence.  The recidential units are two to three storage high. There are around ten |
|     |                            | The residential units are two to three storeys high. There are around ten                                      |
|     |                            | different typologies of units. One such typology which forms the front row along                               |
|     |                            | the N S Patkar Marg has 3 storeys with 3 flats on each side of the main                                        |
| L   | 1                          | staircase Each flat has recessed balconies in the front façade. Each flat has a                                |

| 471 | KHAREGHAT COLONY     |                                                                                                                                                                                                                                                                                                                                                                                                                                                                                                                                                                                                                                                                                                                                                                                                                                                                                                                                                                                                                                                                                                                                                                                                                                                                                                                                                                                                                                                                                                                                                                                                                                                                             |
|-----|----------------------|-----------------------------------------------------------------------------------------------------------------------------------------------------------------------------------------------------------------------------------------------------------------------------------------------------------------------------------------------------------------------------------------------------------------------------------------------------------------------------------------------------------------------------------------------------------------------------------------------------------------------------------------------------------------------------------------------------------------------------------------------------------------------------------------------------------------------------------------------------------------------------------------------------------------------------------------------------------------------------------------------------------------------------------------------------------------------------------------------------------------------------------------------------------------------------------------------------------------------------------------------------------------------------------------------------------------------------------------------------------------------------------------------------------------------------------------------------------------------------------------------------------------------------------------------------------------------------------------------------------------------------------------------------------------------------|
| 5.3 | Intrinsic            | living room, 4 bed rooms and a toilet. The Dining and kitchen on the rear side is planned in such a way that it creates a court in the centre. A fire escape staircase in the rear accessed from a common lobby of the 2 flats runs throughout from top to Ground floor. One of the buildings in the first row has a striking elevation with the main entrance marked with 4 columns at the centre of which is the rectangular door crowned with a semicircular ventilator. The living rooms have bay windows. This building is said to be the first building, which was constructed in the site.  Most of the other units have a central staircase leading to two wings on either side. Some others have the staircase on one end and residential wing on the other end. Most of the bedrooms in the residential units have bay windows. There is also another single storeyed old structure called the Rawan Bunglies with 5 rooms in a row with attached toilets and kitchen. The dead bodies of the Parsees were taken to this place before taking to the Tower of Silence. The Tower of silence stands at the highest point of the site away from the residential units by a huge garden. It is marked by an entrance gate.  Stylistic Classification  Built in the Colonial hybrid style, the building is characterised by sloping Mangalore tiled roofs, verandahs with timber balusters, pilasters in stucco plaster, rectangular and semi-circular arched openings with fanlights, Tuscan columns and decorative gables with rose windows.  Character Defining Elements  External  Wooden brackets, bay windows, gables, chimney, fire escape stair case, circular |
|     |                      | windows in the front façade, decorative cornices, projecting and recessed balconies, rectangular windows with keystones in the center, arched openings Internal  Timber staircases with decorative newel posts, pitched roof supported on timber trusses, verandahs with timber railings and trellises and in filled timber louvers,                                                                                                                                                                                                                                                                                                                                                                                                                                                                                                                                                                                                                                                                                                                                                                                                                                                                                                                                                                                                                                                                                                                                                                                                                                                                                                                                        |
| 5.4 | Value Classification | Existing Grade: Grade III Recommended Grade: Grade II B A(arc),B(per),B(des),C(seh),G(grp),E,F                                                                                                                                                                                                                                                                                                                                                                                                                                                                                                                                                                                                                                                                                                                                                                                                                                                                                                                                                                                                                                                                                                                                                                                                                                                                                                                                                                                                                                                                                                                                                                              |
| 6.0 |                      | TOPOGRAPHY                                                                                                                                                                                                                                                                                                                                                                                                                                                                                                                                                                                                                                                                                                                                                                                                                                                                                                                                                                                                                                                                                                                                                                                                                                                                                                                                                                                                                                                                                                                                                                                                                                                                  |
| 6.1 | Floors               | Museum has G+1 Raawan Bunglies has Ground floor Most of the residential units have G+ 2; some have G+1; and some have G+3                                                                                                                                                                                                                                                                                                                                                                                                                                                                                                                                                                                                                                                                                                                                                                                                                                                                                                                                                                                                                                                                                                                                                                                                                                                                                                                                                                                                                                                                                                                                                   |
| 7.0 |                      | CONSTRUCTION                                                                                                                                                                                                                                                                                                                                                                                                                                                                                                                                                                                                                                                                                                                                                                                                                                                                                                                                                                                                                                                                                                                                                                                                                                                                                                                                                                                                                                                                                                                                                                                                                                                                |
| 7.1 | Plinth               | Most of the residential units and Raawan bunglies have masonry plinth is in grey basalt stone                                                                                                                                                                                                                                                                                                                                                                                                                                                                                                                                                                                                                                                                                                                                                                                                                                                                                                                                                                                                                                                                                                                                                                                                                                                                                                                                                                                                                                                                                                                                                                               |
| 7.2 | Walls                | Most of the old residential units are timber-framed structures with brick infill. The buildings constructed in 1900s have brick load bearing walls                                                                                                                                                                                                                                                                                                                                                                                                                                                                                                                                                                                                                                                                                                                                                                                                                                                                                                                                                                                                                                                                                                                                                                                                                                                                                                                                                                                                                                                                                                                          |
| 7.3 | Floor                | Jack arches are used for the flooring in most of the buildings.                                                                                                                                                                                                                                                                                                                                                                                                                                                                                                                                                                                                                                                                                                                                                                                                                                                                                                                                                                                                                                                                                                                                                                                                                                                                                                                                                                                                                                                                                                                                                                                                             |
| 7.4 | Stairs               | Most of the staircases are in timber with timber hand rails, posts and top rail; Some of them have concrete stairs with timber hand rails, posts and top rail; very few residential units have concrete stairs with cast iron hand rails and timber posts and top rail.                                                                                                                                                                                                                                                                                                                                                                                                                                                                                                                                                                                                                                                                                                                                                                                                                                                                                                                                                                                                                                                                                                                                                                                                                                                                                                                                                                                                     |
| 7.5 | Openings             | Rectangular openings with a pair of timber framed and glass shutters opening to the inside and the other pair opening to the outside; 2 shutter and 4 shutter                                                                                                                                                                                                                                                                                                                                                                                                                                                                                                                                                                                                                                                                                                                                                                                                                                                                                                                                                                                                                                                                                                                                                                                                                                                                                                                                                                                                                                                                                                               |