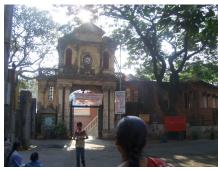

| Common Ref no: 2005/GII/470  Card No. 154  Ward (Part) D Ward (Part II)  CS No. 418  Plot Area 917.05 sq m  B U Area NA  Date 9th February 05  Record by Malini Rajalakshmi  Review by Sheetal Gandhi | TUINATH MARO              |
|-------------------------------------------------------------------------------------------------------------------------------------------------------------------------------------------------------|---------------------------|
| Plot Area 917.05 sq m B U Area NA Date 9th February 05 Record by Malini Rajalakshmi                                                                                                                   | U.NATH WARO               |
| Plot Area 917.05 sq m B U Area NA Date 9th February 05 Record by Malini Rajalakshmi                                                                                                                   | MATH MARO 5               |
| Plot Area 917.05 sq m B U Area NA Date 9th February 05 Record by Malini Rajalakshmi                                                                                                                   | 7 700                     |
| B U Area NA  Date 9th February 05  Record by Malini Rajalakshmi                                                                                                                                       |                           |
| Date 9th February 05 Record by Malini Rajalakshmi                                                                                                                                                     | 311 115                   |
| Record by Malini Rajalakshmi                                                                                                                                                                          |                           |
|                                                                                                                                                                                                       | 8 <b>/ 1</b>              |
| Review by Sheetal Gandhi                                                                                                                                                                              | N.S. PATKAR WARC          |
| 1                                                                                                                                                                                                     | OATKAR ROAD               |
| Int MR Ext MR                                                                                                                                                                                         | N.S. IGHE                 |
| Photo Ref 470a – 470                                                                                                                                                                                  |                           |
| 1.0 DENOMINATION                                                                                                                                                                                      |                           |
| 1.1 Name of Premises Swami Prempuri Ashram Trust Building                                                                                                                                             |                           |
| 1.2 Earlier Name Aurora House                                                                                                                                                                         |                           |
| 1.3 Built In 1930 Extension Date(if any): 2 <sup>nd</sup> and 3 <sup>rd</sup> floors ad                                                                                                               | Ided in 1975, 4th and 5th |
| added in 1980s                                                                                                                                                                                        |                           |
|                                                                                                                                                                                                       |                           |
| 2.0 ACCESS ROADS                                                                                                                                                                                      |                           |
| 2.1 Main N S Patkar Marg (Hughes Road)                                                                                                                                                                |                           |
| 2.2 Subsidiary Babulnath Marg                                                                                                                                                                         |                           |
|                                                                                                                                                                                                       |                           |
| 3.0 OWNERSHIP PATTERN                                                                                                                                                                                 |                           |
| 3.1 Present Trust [Prempuri Ashram Trust]                                                                                                                                                             |                           |
| 3.2 Past Private[ Maharaja of Indore]                                                                                                                                                                 |                           |
| 3.3 Status Tenanted                                                                                                                                                                                   |                           |
|                                                                                                                                                                                                       |                           |
| 4.0 USE                                                                                                                                                                                               |                           |
| 4.1 Present Residence on first floor, Offices on all other floors.                                                                                                                                    |                           |
| 4.2 Past Guest house                                                                                                                                                                                  |                           |
| 4.3 Usage Commercial and residential                                                                                                                                                                  |                           |
|                                                                                                                                                                                                       |                           |
| 5.0 SIGNIFICANCE & VALUE CLASSIFICATION                                                                                                                                                               | O N                       |
| 5.1 Townscape(Natural/Manmade) A striking corner building at the junction of N S Pa                                                                                                                   |                           |
| Marg , the Ashram stands opposite to the subsidi                                                                                                                                                      |                           |
| Kareghat colony on Babulnath marg and the Parsi t                                                                                                                                                     | ,                         |
| Marg. Accessed well by BEST buses , close to Cha                                                                                                                                                      |                           |
| the building has a highly ornate façade in buff basal                                                                                                                                                 |                           |
| 5.3 Architectural Description Planning                                                                                                                                                                |                           |
| Designed as a corner building, it has a long wing alc                                                                                                                                                 | ong the N S Patkar Marg   |
| and a shorter wing along the Babulnath Marg both c                                                                                                                                                    |                           |
| floor has main entry at the corner marked by a circul                                                                                                                                                 |                           |
| projecting out at the first floor. This balcony is flanke                                                                                                                                             | ed by 2 smaller circular  |
| balconies on both sides. The main staircase is on th                                                                                                                                                  |                           |
| accessed from the Babulnath Marg. There are two e                                                                                                                                                     |                           |
| Patkar Marg – a subsidiary entrance gate leading to                                                                                                                                                   |                           |
| from the South façade of the building and is a minor                                                                                                                                                  |                           |
| the North end of the longer wing.                                                                                                                                                                     |                           |
|                                                                                                                                                                                                       |                           |

| 470 | SWAMI PREMPURI ASHR  | AM TRUST BUILDING                                                                                                                                                                                                                                                                                                                                                                                                                                                                                                                                                                                                              |
|-----|----------------------|--------------------------------------------------------------------------------------------------------------------------------------------------------------------------------------------------------------------------------------------------------------------------------------------------------------------------------------------------------------------------------------------------------------------------------------------------------------------------------------------------------------------------------------------------------------------------------------------------------------------------------|
|     |                      | Stylistic Classification                                                                                                                                                                                                                                                                                                                                                                                                                                                                                                                                                                                                       |
|     |                      | The original building was a Neo Classical Basalt stone structure of the early                                                                                                                                                                                                                                                                                                                                                                                                                                                                                                                                                  |
|     |                      | 20th century. This however has been virtually encased with an RCC framed                                                                                                                                                                                                                                                                                                                                                                                                                                                                                                                                                       |
|     |                      | structure of a mid 20th century revivalist genre with pseudo Islamic arch                                                                                                                                                                                                                                                                                                                                                                                                                                                                                                                                                      |
|     |                      | profiles, floret motifs and such revivalist motifs in cement concrete.                                                                                                                                                                                                                                                                                                                                                                                                                                                                                                                                                         |
| 5.4 | Intrinsic            | Character Defining Elements                                                                                                                                                                                                                                                                                                                                                                                                                                                                                                                                                                                                    |
|     |                      | Internal                                                                                                                                                                                                                                                                                                                                                                                                                                                                                                                                                                                                                       |
|     |                      | Half louvred and half paneled doors, Minton tiles on floors, Carved stone hand rails                                                                                                                                                                                                                                                                                                                                                                                                                                                                                                                                           |
|     |                      | External                                                                                                                                                                                                                                                                                                                                                                                                                                                                                                                                                                                                                       |
|     |                      | The longer wing facing the N S Patkar Marg has five semicircular decoratiive arches on the ground floor with 2 windows, each one flanked by 2 pillars on either side with circular openings above each. There is a minor entrance from N S Patkar Marg crowned by a triangular pediment carved in stone. The first floor has rectangular windows decorated with carvings in stone above. The main entry to the building from the corner is flanked by a double shutter full window on either side. The first floor balcony has stone hand rails and 2 small circular balconies resting on heavily carved stone beams on either |
|     |                      | side, above the full window. The other floors have simple rectangular                                                                                                                                                                                                                                                                                                                                                                                                                                                                                                                                                          |
|     |                      | windows along the long and short wing. The corner façade has single shutter                                                                                                                                                                                                                                                                                                                                                                                                                                                                                                                                                    |
|     |                      | windows flanked by decorative columns.                                                                                                                                                                                                                                                                                                                                                                                                                                                                                                                                                                                         |
| 5.5 | Value Classification | Existing Grade: Grade III Recommended Grade: to be deleted                                                                                                                                                                                                                                                                                                                                                                                                                                                                                                                                                                     |
| 5.5 |                      | E, I(sec), G(grp)                                                                                                                                                                                                                                                                                                                                                                                                                                                                                                                                                                                                              |
|     |                      | 7 (***)7 **(3)*/                                                                                                                                                                                                                                                                                                                                                                                                                                                                                                                                                                                                               |
| 6.0 |                      | TOPOGRAPHY                                                                                                                                                                                                                                                                                                                                                                                                                                                                                                                                                                                                                     |
| 6.1 | Floors               | Ground + 5 floors                                                                                                                                                                                                                                                                                                                                                                                                                                                                                                                                                                                                              |
| 7.0 |                      | CONSTRUCTION                                                                                                                                                                                                                                                                                                                                                                                                                                                                                                                                                                                                                   |
| 7.1 | Plinth               | 1 ft high masonry plinth in buff basalt stone                                                                                                                                                                                                                                                                                                                                                                                                                                                                                                                                                                                  |
| 7.2 | Walls                | External wall in brick with buff basalt stone facing, Internal walls in brick                                                                                                                                                                                                                                                                                                                                                                                                                                                                                                                                                  |
| 7.3 | Floor                | Brick coba on timber boardings resting on timber joists supported by timber beams which has steel sections on both sides; Balconies on the first floor has stone floor.                                                                                                                                                                                                                                                                                                                                                                                                                                                        |
|     |                      | Original Minton tile flooring survives on the lower floor.                                                                                                                                                                                                                                                                                                                                                                                                                                                                                                                                                                     |
| 7.4 | Stairs               | Two stair cases in reinforced concrete, one accessed from the N S Patkar                                                                                                                                                                                                                                                                                                                                                                                                                                                                                                                                                       |
|     |                      | Marg and the other accessed from the Babulnath marg.                                                                                                                                                                                                                                                                                                                                                                                                                                                                                                                                                                           |
| 7.5 | Openings             | Pseudo Norman windows on the ground floor, rectangular windows with decoration above on the first floor, circular ventilators above windows on ground floor, Ventilators with wooden frame and glass panels above doors                                                                                                                                                                                                                                                                                                                                                                                                        |
|     |                      | and windows on the other floors.                                                                                                                                                                                                                                                                                                                                                                                                                                                                                                                                                                                               |
| 7.6 | Roofing              | Lime Concrete roof laid over timber boardings resting on timber joists                                                                                                                                                                                                                                                                                                                                                                                                                                                                                                                                                         |
| 7.5 |                      | supported by timber beams                                                                                                                                                                                                                                                                                                                                                                                                                                                                                                                                                                                                      |
| 7.7 | A.C. J.C.            |                                                                                                                                                                                                                                                                                                                                                                                                                                                                                                                                                                                                                                |
| 7.7 | Articulation         | Carvings on the Norman windows, decorative triangular pediment in stone over the subsidiary entrance, decorative concrete and stone handrails                                                                                                                                                                                                                                                                                                                                                                                                                                                                                  |
| 7.8 | Finishes             | Walls Buff basalt stone facing for the walls, Internal walls have white limewash                                                                                                                                                                                                                                                                                                                                                                                                                                                                                                                                               |