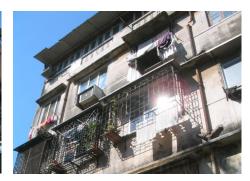

| Common Ref no: 2005/GII/470  Card No. 154  Ward (Part) D Ward (Part II)  CS No. 418  Plot Area 917.05 sq m  B U Area NA  Date 9th February 05  Record by Malini Rajalakshmi  Review by Sheetal Gandhi | TUINATH MARO              |
|-------------------------------------------------------------------------------------------------------------------------------------------------------------------------------------------------------|---------------------------|
| Plot Area 917.05 sq m B U Area NA Date 9th February 05 Record by Malini Rajalakshmi                                                                                                                   | U.NATH WARO               |
| Plot Area 917.05 sq m B U Area NA Date 9th February 05 Record by Malini Rajalakshmi                                                                                                                   | MATH MARO 5               |
| Plot Area 917.05 sq m B U Area NA Date 9th February 05 Record by Malini Rajalakshmi                                                                                                                   | 7 700                     |
| B U Area NA  Date 9th February 05  Record by Malini Rajalakshmi                                                                                                                                       |                           |
| Date 9th February 05 Record by Malini Rajalakshmi                                                                                                                                                     | 311 115                   |
| Record by Malini Rajalakshmi                                                                                                                                                                          |                           |
|                                                                                                                                                                                                       | 8 <b>/ 1</b>              |
| Review by Sheetal Gandhi                                                                                                                                                                              | N.S. PATKAR WARC          |
| 1                                                                                                                                                                                                     | OATKAR ROAD               |
| Int MR Ext MR                                                                                                                                                                                         | N.S. IGHE                 |
| Photo Ref 470a – 470                                                                                                                                                                                  |                           |
| 1.0 DENOMINATION                                                                                                                                                                                      |                           |
| 1.1 Name of Premises Swami Prempuri Ashram Trust Building                                                                                                                                             |                           |
| 1.2 Earlier Name Aurora House                                                                                                                                                                         |                           |
| 1.3 Built In 1930 Extension Date(if any): 2 <sup>nd</sup> and 3 <sup>rd</sup> floors ad                                                                                                               | Ided in 1975, 4th and 5th |
| added in 1980s                                                                                                                                                                                        |                           |
|                                                                                                                                                                                                       |                           |
| 2.0 ACCESS ROADS                                                                                                                                                                                      |                           |
| 2.1 Main N S Patkar Marg (Hughes Road)                                                                                                                                                                |                           |
| 2.2 Subsidiary Babulnath Marg                                                                                                                                                                         |                           |
|                                                                                                                                                                                                       |                           |
| 3.0 OWNERSHIP PATTERN                                                                                                                                                                                 |                           |
| 3.1 Present Trust [Prempuri Ashram Trust]                                                                                                                                                             |                           |
| 3.2 Past Private[ Maharaja of Indore]                                                                                                                                                                 |                           |
| 3.3 Status Tenanted                                                                                                                                                                                   |                           |
|                                                                                                                                                                                                       |                           |
| 4.0 USE                                                                                                                                                                                               |                           |
| 4.1 Present Residence on first floor, Offices on all other floors.                                                                                                                                    |                           |
| 4.2 Past Guest house                                                                                                                                                                                  |                           |
| 4.3 Usage Commercial and residential                                                                                                                                                                  |                           |
|                                                                                                                                                                                                       |                           |
| 5.0 SIGNIFICANCE & VALUE CLASSIFICATION                                                                                                                                                               | O N                       |
| 5.1 Townscape(Natural/Manmade) A striking corner building at the junction of N S Pa                                                                                                                   |                           |
| Marg , the Ashram stands opposite to the subsidi                                                                                                                                                      |                           |
| Kareghat colony on Babulnath marg and the Parsi t                                                                                                                                                     | ,                         |
| Marg. Accessed well by BEST buses , close to Cha                                                                                                                                                      |                           |
| the building has a highly ornate façade in buff basal                                                                                                                                                 |                           |
| 5.3 Architectural Description Planning                                                                                                                                                                |                           |
| Designed as a corner building, it has a long wing alc                                                                                                                                                 | ong the N S Patkar Marg   |
| and a shorter wing along the Babulnath Marg both c                                                                                                                                                    |                           |
| floor has main entry at the corner marked by a circul                                                                                                                                                 |                           |
| projecting out at the first floor. This balcony is flanke                                                                                                                                             | ed by 2 smaller circular  |
| balconies on both sides. The main staircase is on th                                                                                                                                                  |                           |
| accessed from the Babulnath Marg. There are two e                                                                                                                                                     |                           |
| Patkar Marg – a subsidiary entrance gate leading to                                                                                                                                                   |                           |
| from the South façade of the building and is a minor                                                                                                                                                  |                           |
| the North end of the longer wing.                                                                                                                                                                     |                           |
|                                                                                                                                                                                                       |                           |

| 470 | SWAMI PREMPURI ASHR  | AM TRUST BUILDING                                                                                                                                                                                                                                                                                                                                                                                                                                                                                                                                                                                                              |
|-----|----------------------|--------------------------------------------------------------------------------------------------------------------------------------------------------------------------------------------------------------------------------------------------------------------------------------------------------------------------------------------------------------------------------------------------------------------------------------------------------------------------------------------------------------------------------------------------------------------------------------------------------------------------------|
|     |                      | Stylistic Classification                                                                                                                                                                                                                                                                                                                                                                                                                                                                                                                                                                                                       |
|     |                      | The original building was a Neo Classical Basalt stone structure of the early                                                                                                                                                                                                                                                                                                                                                                                                                                                                                                                                                  |
|     |                      | 20th century. This however has been virtually encased with an RCC framed                                                                                                                                                                                                                                                                                                                                                                                                                                                                                                                                                       |
|     |                      | structure of a mid 20th century revivalist genre with pseudo Islamic arch                                                                                                                                                                                                                                                                                                                                                                                                                                                                                                                                                      |
|     |                      | profiles, floret motifs and such revivalist motifs in cement concrete.                                                                                                                                                                                                                                                                                                                                                                                                                                                                                                                                                         |
| 5.4 | Intrinsic            | Character Defining Elements                                                                                                                                                                                                                                                                                                                                                                                                                                                                                                                                                                                                    |
|     |                      | Internal                                                                                                                                                                                                                                                                                                                                                                                                                                                                                                                                                                                                                       |
|     |                      | Half louvred and half paneled doors, Minton tiles on floors, Carved stone hand rails                                                                                                                                                                                                                                                                                                                                                                                                                                                                                                                                           |
|     |                      | External                                                                                                                                                                                                                                                                                                                                                                                                                                                                                                                                                                                                                       |
|     |                      | The longer wing facing the N S Patkar Marg has five semicircular decoratiive arches on the ground floor with 2 windows, each one flanked by 2 pillars on either side with circular openings above each. There is a minor entrance from N S Patkar Marg crowned by a triangular pediment carved in stone. The first floor has rectangular windows decorated with carvings in stone above. The main entry to the building from the corner is flanked by a double shutter full window on either side. The first floor balcony has stone hand rails and 2 small circular balconies resting on heavily carved stone beams on either |
|     |                      | side, above the full window. The other floors have simple rectangular                                                                                                                                                                                                                                                                                                                                                                                                                                                                                                                                                          |
|     |                      | windows along the long and short wing. The corner façade has single shutter                                                                                                                                                                                                                                                                                                                                                                                                                                                                                                                                                    |
|     |                      | windows flanked by decorative columns.                                                                                                                                                                                                                                                                                                                                                                                                                                                                                                                                                                                         |
| 5.5 | Value Classification | Existing Grade: Grade III Recommended Grade: to be deleted                                                                                                                                                                                                                                                                                                                                                                                                                                                                                                                                                                     |
| 5.5 |                      | E, I(sec), G(grp)                                                                                                                                                                                                                                                                                                                                                                                                                                                                                                                                                                                                              |
|     |                      | 7 (***)7 **(3)*/                                                                                                                                                                                                                                                                                                                                                                                                                                                                                                                                                                                                               |
| 6.0 |                      | TOPOGRAPHY                                                                                                                                                                                                                                                                                                                                                                                                                                                                                                                                                                                                                     |
| 6.1 | Floors               | Ground + 5 floors                                                                                                                                                                                                                                                                                                                                                                                                                                                                                                                                                                                                              |
| 7.0 |                      | CONSTRUCTION                                                                                                                                                                                                                                                                                                                                                                                                                                                                                                                                                                                                                   |
| 7.1 | Plinth               | 1 ft high masonry plinth in buff basalt stone                                                                                                                                                                                                                                                                                                                                                                                                                                                                                                                                                                                  |
| 7.2 | Walls                | External wall in brick with buff basalt stone facing, Internal walls in brick                                                                                                                                                                                                                                                                                                                                                                                                                                                                                                                                                  |
| 7.3 | Floor                | Brick coba on timber boardings resting on timber joists supported by timber beams which has steel sections on both sides; Balconies on the first floor has stone floor.                                                                                                                                                                                                                                                                                                                                                                                                                                                        |
|     |                      | Original Minton tile flooring survives on the lower floor.                                                                                                                                                                                                                                                                                                                                                                                                                                                                                                                                                                     |
| 7.4 | Stairs               | Two stair cases in reinforced concrete, one accessed from the N S Patkar                                                                                                                                                                                                                                                                                                                                                                                                                                                                                                                                                       |
|     |                      | Marg and the other accessed from the Babulnath marg.                                                                                                                                                                                                                                                                                                                                                                                                                                                                                                                                                                           |
| 7.5 | Openings             | Pseudo Norman windows on the ground floor, rectangular windows with decoration above on the first floor, circular ventilators above windows on ground floor, Ventilators with wooden frame and glass panels above doors                                                                                                                                                                                                                                                                                                                                                                                                        |
|     |                      | and windows on the other floors.                                                                                                                                                                                                                                                                                                                                                                                                                                                                                                                                                                                               |
| 7.6 | Roofing              | Lime Concrete roof laid over timber boardings resting on timber joists                                                                                                                                                                                                                                                                                                                                                                                                                                                                                                                                                         |
| 7.5 |                      | supported by timber beams                                                                                                                                                                                                                                                                                                                                                                                                                                                                                                                                                                                                      |
| 7.7 | A.C. J.C.            |                                                                                                                                                                                                                                                                                                                                                                                                                                                                                                                                                                                                                                |
| 7.7 | Articulation         | Carvings on the Norman windows, decorative triangular pediment in stone over the subsidiary entrance, decorative concrete and stone handrails                                                                                                                                                                                                                                                                                                                                                                                                                                                                                  |
| 7.8 | Finishes             | Walls Buff basalt stone facing for the walls, Internal walls have white limewash                                                                                                                                                                                                                                                                                                                                                                                                                                                                                                                                               |

| 470  | SWAMI PREMPURI ASHRA                 | AM TRUST BUILDING                                                                  |
|------|--------------------------------------|------------------------------------------------------------------------------------|
|      |                                      | Flooring                                                                           |
|      |                                      | Minton tiles on ground floor of the longer wing and the corner wing and            |
|      |                                      | granite flooring in the shorter wing; First floor has minton tiles and all other   |
|      |                                      | floors have ceramic tiles                                                          |
|      |                                      | Staircases                                                                         |
|      |                                      | 2 reinforced concrete staircases have wooden hand rails and posts                  |
| 7.9  | Interiors(Movable&Immovable)         | Windows on the rear side has exposed stone sills, patterns created by              |
|      |                                      | minton tiles on the first floor, Collection of paintings and old furniture, carved |
|      |                                      | stone hand rails                                                                   |
| 7.10 | Compound/Fence/Gate                  | Brick wall on 2 sides, no compound wall on the side of the roads                   |
| 7.11 | Curtilege/ Unbuilt space/out         | No outbuildings on the site                                                        |
|      | buildings/landscape                  |                                                                                    |
|      |                                      |                                                                                    |
| 8.0  |                                      | SERVICES & UTILITIES                                                               |
| 8.1  | Lighting                             | Tube lights and bulbs inside offices and residences                                |
| 8.2  | Ventilation                          | Arched Glass ventilators above the windows                                         |
| 8.3  | Electricity                          | BEST                                                                               |
| 8.4  | Water Supply                         | BMC                                                                                |
| 8.5  | Drainage (Plumbing and sanitatition) | Rain water pipes and drainage pipes running along the rear face of the             |
|      |                                      | building, water pipes running along the façade facing the main roads.              |
|      |                                      | Waterpipes piercing through the ventilators and round opening above the            |
|      |                                      | windows                                                                            |
| 8.6  | Fire Precaution                      | No precautions taken                                                               |
| 8.7  | Other (HVAC/BMC/Security             | Entrance manned by security guard                                                  |
|      | Systems)                             |                                                                                    |
|      |                                      |                                                                                    |
| 9.0  |                                      | CONDITION                                                                          |
| 9.1  | Plinth                               | No damage of plinth observed                                                       |
| 9.2  | Walls                                | Discoloration of stone on all facades, flaking and efflorescence of stone,         |
|      |                                      | dampness on walls, dry moss mainly on the corner façade, dry moss on the           |
|      |                                      | front and side facades                                                             |
| 9.3  | Floor                                | No damage of minton tiles inside rooms and stone slabs in balconies                |
|      |                                      | recorded                                                                           |
| 9.4  | Stairs                               | The reinforced concrete staircase is in good condition                             |
| 9.5  | Openings                             | No damage of glass panels observed                                                 |
| 9.6  | Roofing                              | Mangalore tiles are in visually good condition, rafters and boards are in good     |
|      |                                      | condition                                                                          |
| 9.7  | Articulation & Finishes              | Dry moss on articulation in stone                                                  |
| 9.8  | Services                             | Leakage of drainage pipes on the South facade                                      |
| 9.9  | Outbuildings                         | No outbuildings in the compound                                                    |
| 9.10 | Overall Condition                    | Fair Maintenance level Irregular                                                   |
|      |                                      |                                                                                    |
| 10.0 |                                      | TRANSFORMATION                                                                     |
| 10.1 | Form                                 | 4 floors have been added to the originally G+1 structure. The original             |
|      |                                      | structure had a pitched roof with mangalore tiles which was demolished for         |
|      |                                      | the addition. RCC Columns have been erected on all 4 sides of the building         |
|      |                                      | for the construction of the upper floors. The columns blocks the view of the       |
|      |                                      | original building. The addition of floors destroys the propotion of the original   |
|      |                                      | building;                                                                          |