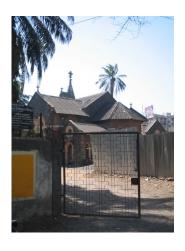

### 470 SWAMI PREMPURI ASHRAM TRUST BUILDING

| 471 | KHAREGHAT COLONY           |                                                                                                                |
|-----|----------------------------|----------------------------------------------------------------------------------------------------------------|
|     |                            | Common Ref no: 2005/GII/471                                                                                    |
|     | F F                        | Card No.155                                                                                                    |
|     | L CONTRACTOR L             | Ward (Part) D Ward (Part II)                                                                                   |
|     |                            | CS No. 434                                                                                                     |
|     |                            | Plot Area 44076.15 sq m                                                                                        |
|     |                            | B U Area NA                                                                                                    |
|     |                            | Date 8th February 05                                                                                           |
|     |                            | Record by Malini Rajalakshmi                                                                                   |
|     |                            | Review by Aishwarya Tipnis                                                                                     |
|     | ON                         | Int MR Ext MR                                                                                                  |
|     |                            | Photo Ref :471a- 471r                                                                                          |
| 1.0 |                            | DENOMINATION                                                                                                   |
| 1.1 | Name of Premises           | Khareghat colony                                                                                               |
| 1.2 | Earlier Name               | Khareghat colony                                                                                               |
| 1.4 | Built In                   | 1917 Extension Date(if any): NA                                                                                |
|     |                            |                                                                                                                |
| 2.0 |                            | ACCESS ROADS                                                                                                   |
| 2.1 | Main                       | N S Patkar Marg (Hughes Road)                                                                                  |
| 2.2 | Subsidiary                 | Babulnath Marg                                                                                                 |
|     |                            | -                                                                                                              |
| 3.0 |                            | OWNERSHIP PATTERN                                                                                              |
| 3.1 | Present                    | Trust (Bmbay Parsee Panchayat)                                                                                 |
| 3.2 | Past                       | Trust (Bombay Parsee Panchayat)                                                                                |
| 3.3 | Status                     | Tenanted                                                                                                       |
|     |                            |                                                                                                                |
| 4.0 |                            | USE                                                                                                            |
| 4.1 | Present                    | Residential                                                                                                    |
| 4.2 | Past                       | Residential                                                                                                    |
| 4.3 | Usage                      | Regular(Daily)                                                                                                 |
|     |                            |                                                                                                                |
| 5.0 |                            | SIGNIFICANCE & VALUE CLASSIFICATION                                                                            |
| 5.1 | Townscape(Natural/Manmade) | Amongst the first group housing schemes in Bombay, the Khareghat Colony,                                       |
|     |                            | with 29 residential units meant exclusively for the Parsees. Built at the important                            |
|     |                            | junction of Babulnath Road and NS Patkar Marg, on a sloping plot with                                          |
|     |                            | Babulnath Temple to the south and the Parsee Towers of Silence to the west.                                    |
|     |                            | The colony is characterised by the its modest scale of ground plus two storeyed                                |
|     | 1.111.1.15                 | units, along the slope of the site.                                                                            |
| 5.2 | Architectural Description  | Planning                                                                                                       |
|     |                            | The site has 2 main entrances, one from the Babulnath road marked by a                                         |
|     |                            | memorial erected for the Zorastrians and the second one from the NS Patkar                                     |
|     |                            | Marg marked by a statue of Muncherji Pestonji Khareghat who is said to have                                    |
|     |                            | gifted the site to the Parsee Panchayat. There is a side entrance for the people                               |
|     |                            | coming to the Tower of Silence. The site has residential units, a museum and                                   |
|     |                            | beyond it lie the Tower of silence.  The recidential units are two to three storage high. There are around ten |
|     |                            | The residential units are two to three storeys high. There are around ten                                      |
|     |                            | different typologies of units. One such typology which forms the front row along                               |
|     |                            | the N S Patkar Marg has 3 storeys with 3 flats on each side of the main                                        |
| L   | 1                          | staircase Each flat has recessed balconies in the front façade. Each flat has a                                |

| 471 | KHAREGHAT COLONY     |                                                                                                                                                                                                                                                                                                                                                                                                                                                                                                                                                                                                                                                                                                                                                                                                                                                                                                                                                                                                                                                                                                                                                                                                                                                                                                                                                                                                                                                                                                                                                                                                                                                                             |
|-----|----------------------|-----------------------------------------------------------------------------------------------------------------------------------------------------------------------------------------------------------------------------------------------------------------------------------------------------------------------------------------------------------------------------------------------------------------------------------------------------------------------------------------------------------------------------------------------------------------------------------------------------------------------------------------------------------------------------------------------------------------------------------------------------------------------------------------------------------------------------------------------------------------------------------------------------------------------------------------------------------------------------------------------------------------------------------------------------------------------------------------------------------------------------------------------------------------------------------------------------------------------------------------------------------------------------------------------------------------------------------------------------------------------------------------------------------------------------------------------------------------------------------------------------------------------------------------------------------------------------------------------------------------------------------------------------------------------------|
| 5.3 | Intrinsic            | living room, 4 bed rooms and a toilet. The Dining and kitchen on the rear side is planned in such a way that it creates a court in the centre. A fire escape staircase in the rear accessed from a common lobby of the 2 flats runs throughout from top to Ground floor. One of the buildings in the first row has a striking elevation with the main entrance marked with 4 columns at the centre of which is the rectangular door crowned with a semicircular ventilator. The living rooms have bay windows. This building is said to be the first building, which was constructed in the site.  Most of the other units have a central staircase leading to two wings on either side. Some others have the staircase on one end and residential wing on the other end. Most of the bedrooms in the residential units have bay windows. There is also another single storeyed old structure called the Rawan Bunglies with 5 rooms in a row with attached toilets and kitchen. The dead bodies of the Parsees were taken to this place before taking to the Tower of Silence. The Tower of silence stands at the highest point of the site away from the residential units by a huge garden. It is marked by an entrance gate.  Stylistic Classification  Built in the Colonial hybrid style, the building is characterised by sloping Mangalore tiled roofs, verandahs with timber balusters, pilasters in stucco plaster, rectangular and semi-circular arched openings with fanlights, Tuscan columns and decorative gables with rose windows.  Character Defining Elements  External  Wooden brackets, bay windows, gables, chimney, fire escape stair case, circular |
|     |                      | windows in the front façade, decorative cornices, projecting and recessed balconies, rectangular windows with keystones in the center, arched openings Internal  Timber staircases with decorative newel posts, pitched roof supported on timber trusses, verandahs with timber railings and trellises and in filled timber louvers,                                                                                                                                                                                                                                                                                                                                                                                                                                                                                                                                                                                                                                                                                                                                                                                                                                                                                                                                                                                                                                                                                                                                                                                                                                                                                                                                        |
| 5.4 | Value Classification | Existing Grade: Grade III Recommended Grade: Grade II B A(arc),B(per),B(des),C(seh),G(grp),E,F                                                                                                                                                                                                                                                                                                                                                                                                                                                                                                                                                                                                                                                                                                                                                                                                                                                                                                                                                                                                                                                                                                                                                                                                                                                                                                                                                                                                                                                                                                                                                                              |
| 6.0 |                      | TOPOGRAPHY                                                                                                                                                                                                                                                                                                                                                                                                                                                                                                                                                                                                                                                                                                                                                                                                                                                                                                                                                                                                                                                                                                                                                                                                                                                                                                                                                                                                                                                                                                                                                                                                                                                                  |
| 6.1 | Floors               | Museum has G+1 Raawan Bunglies has Ground floor Most of the residential units have G+ 2; some have G+1; and some have G+3                                                                                                                                                                                                                                                                                                                                                                                                                                                                                                                                                                                                                                                                                                                                                                                                                                                                                                                                                                                                                                                                                                                                                                                                                                                                                                                                                                                                                                                                                                                                                   |
| 7.0 |                      | CONSTRUCTION                                                                                                                                                                                                                                                                                                                                                                                                                                                                                                                                                                                                                                                                                                                                                                                                                                                                                                                                                                                                                                                                                                                                                                                                                                                                                                                                                                                                                                                                                                                                                                                                                                                                |
| 7.1 | Plinth               | Most of the residential units and Raawan bunglies have masonry plinth is in grey basalt stone                                                                                                                                                                                                                                                                                                                                                                                                                                                                                                                                                                                                                                                                                                                                                                                                                                                                                                                                                                                                                                                                                                                                                                                                                                                                                                                                                                                                                                                                                                                                                                               |
| 7.2 | Walls                | Most of the old residential units are timber-framed structures with brick infill. The buildings constructed in 1900s have brick load bearing walls                                                                                                                                                                                                                                                                                                                                                                                                                                                                                                                                                                                                                                                                                                                                                                                                                                                                                                                                                                                                                                                                                                                                                                                                                                                                                                                                                                                                                                                                                                                          |
| 7.3 | Floor                | Jack arches are used for the flooring in most of the buildings.                                                                                                                                                                                                                                                                                                                                                                                                                                                                                                                                                                                                                                                                                                                                                                                                                                                                                                                                                                                                                                                                                                                                                                                                                                                                                                                                                                                                                                                                                                                                                                                                             |
| 7.4 | Stairs               | Most of the staircases are in timber with timber hand rails, posts and top rail; Some of them have concrete stairs with timber hand rails, posts and top rail; very few residential units have concrete stairs with cast iron hand rails and timber posts and top rail.                                                                                                                                                                                                                                                                                                                                                                                                                                                                                                                                                                                                                                                                                                                                                                                                                                                                                                                                                                                                                                                                                                                                                                                                                                                                                                                                                                                                     |
| 7.5 | Openings             | Rectangular openings with a pair of timber framed and glass shutters opening to the inside and the other pair opening to the outside; 2 shutter and 4 shutter                                                                                                                                                                                                                                                                                                                                                                                                                                                                                                                                                                                                                                                                                                                                                                                                                                                                                                                                                                                                                                                                                                                                                                                                                                                                                                                                                                                                                                                                                                               |