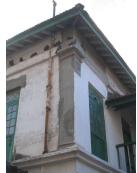

| Common Ref no: 2005/GII/470  Card No. 154  Ward (Part) D Ward (Part II)  CS No. 418  Plot Area 917.05 sq m  B U Area NA  Date 9th February 05  Record by Malini Rajalakshmi  Review by Sheetal Gandhi | TUINATH MARO              |
|-------------------------------------------------------------------------------------------------------------------------------------------------------------------------------------------------------|---------------------------|
| Plot Area 917.05 sq m B U Area NA Date 9th February 05 Record by Malini Rajalakshmi                                                                                                                   | U.NATH WARO               |
| Plot Area 917.05 sq m B U Area NA Date 9th February 05 Record by Malini Rajalakshmi                                                                                                                   | MATH MARO 5               |
| Plot Area 917.05 sq m B U Area NA Date 9th February 05 Record by Malini Rajalakshmi                                                                                                                   | 7 700                     |
| B U Area NA  Date 9th February 05  Record by Malini Rajalakshmi                                                                                                                                       |                           |
| Date 9th February 05 Record by Malini Rajalakshmi                                                                                                                                                     | 311 115                   |
| Record by Malini Rajalakshmi                                                                                                                                                                          |                           |
|                                                                                                                                                                                                       | 8 <b>/ 1</b>              |
| Review by Sheetal Gandhi                                                                                                                                                                              | N.S. PATKAR WARC          |
| 1                                                                                                                                                                                                     | OATKAR ROAD               |
| Int MR Ext MR                                                                                                                                                                                         | N.S. IGHE                 |
| Photo Ref 470a – 470                                                                                                                                                                                  |                           |
| 1.0 DENOMINATION                                                                                                                                                                                      |                           |
| 1.1 Name of Premises Swami Prempuri Ashram Trust Building                                                                                                                                             |                           |
| 1.2 Earlier Name Aurora House                                                                                                                                                                         |                           |
| 1.3 Built In 1930 Extension Date(if any): 2 <sup>nd</sup> and 3 <sup>rd</sup> floors ad                                                                                                               | Ided in 1975, 4th and 5th |
| added in 1980s                                                                                                                                                                                        |                           |
|                                                                                                                                                                                                       |                           |
| 2.0 ACCESS ROADS                                                                                                                                                                                      |                           |
| 2.1 Main N S Patkar Marg (Hughes Road)                                                                                                                                                                |                           |
| 2.2 Subsidiary Babulnath Marg                                                                                                                                                                         |                           |
|                                                                                                                                                                                                       |                           |
| 3.0 OWNERSHIP PATTERN                                                                                                                                                                                 |                           |
| 3.1 Present Trust [Prempuri Ashram Trust]                                                                                                                                                             |                           |
| 3.2 Past Private[ Maharaja of Indore]                                                                                                                                                                 |                           |
| 3.3 Status Tenanted                                                                                                                                                                                   |                           |
|                                                                                                                                                                                                       |                           |
| 4.0 USE                                                                                                                                                                                               |                           |
| 4.1 Present Residence on first floor, Offices on all other floors.                                                                                                                                    |                           |
| 4.2 Past Guest house                                                                                                                                                                                  |                           |
| 4.3 Usage Commercial and residential                                                                                                                                                                  |                           |
|                                                                                                                                                                                                       |                           |
| 5.0 SIGNIFICANCE & VALUE CLASSIFICATION                                                                                                                                                               | O N                       |
| 5.1 Townscape(Natural/Manmade) A striking corner building at the junction of N S Pa                                                                                                                   |                           |
| Marg , the Ashram stands opposite to the subsidi                                                                                                                                                      |                           |
| Kareghat colony on Babulnath marg and the Parsi t                                                                                                                                                     | ,                         |
| Marg. Accessed well by BEST buses , close to Cha                                                                                                                                                      |                           |
| the building has a highly ornate façade in buff basal                                                                                                                                                 |                           |
| 5.3 Architectural Description Planning                                                                                                                                                                |                           |
| Designed as a corner building, it has a long wing alc                                                                                                                                                 | ong the N S Patkar Marg   |
| and a shorter wing along the Babulnath Marg both c                                                                                                                                                    |                           |
| floor has main entry at the corner marked by a circul                                                                                                                                                 |                           |
| projecting out at the first floor. This balcony is flanke                                                                                                                                             | ed by 2 smaller circular  |
| balconies on both sides. The main staircase is on th                                                                                                                                                  |                           |
| accessed from the Babulnath Marg. There are two e                                                                                                                                                     |                           |
| Patkar Marg – a subsidiary entrance gate leading to                                                                                                                                                   |                           |
| from the South façade of the building and is a minor                                                                                                                                                  |                           |
| the North end of the longer wing.                                                                                                                                                                     |                           |
|                                                                                                                                                                                                       |                           |

| 470 | SWAMI PREMPURI ASHR  | AM TRUST BUILDING                                                                                                                                                                                                                                                                                                                                                                                                                                                                                                                                                                                                              |
|-----|----------------------|--------------------------------------------------------------------------------------------------------------------------------------------------------------------------------------------------------------------------------------------------------------------------------------------------------------------------------------------------------------------------------------------------------------------------------------------------------------------------------------------------------------------------------------------------------------------------------------------------------------------------------|
|     |                      | Stylistic Classification                                                                                                                                                                                                                                                                                                                                                                                                                                                                                                                                                                                                       |
|     |                      | The original building was a Neo Classical Basalt stone structure of the early                                                                                                                                                                                                                                                                                                                                                                                                                                                                                                                                                  |
|     |                      | 20th century. This however has been virtually encased with an RCC framed                                                                                                                                                                                                                                                                                                                                                                                                                                                                                                                                                       |
|     |                      | structure of a mid 20th century revivalist genre with pseudo Islamic arch                                                                                                                                                                                                                                                                                                                                                                                                                                                                                                                                                      |
|     |                      | profiles, floret motifs and such revivalist motifs in cement concrete.                                                                                                                                                                                                                                                                                                                                                                                                                                                                                                                                                         |
| 5.4 | Intrinsic            | Character Defining Elements                                                                                                                                                                                                                                                                                                                                                                                                                                                                                                                                                                                                    |
|     |                      | Internal                                                                                                                                                                                                                                                                                                                                                                                                                                                                                                                                                                                                                       |
|     |                      | Half louvred and half paneled doors, Minton tiles on floors, Carved stone hand rails                                                                                                                                                                                                                                                                                                                                                                                                                                                                                                                                           |
|     |                      | External                                                                                                                                                                                                                                                                                                                                                                                                                                                                                                                                                                                                                       |
|     |                      | The longer wing facing the N S Patkar Marg has five semicircular decoratiive arches on the ground floor with 2 windows, each one flanked by 2 pillars on either side with circular openings above each. There is a minor entrance from N S Patkar Marg crowned by a triangular pediment carved in stone. The first floor has rectangular windows decorated with carvings in stone above. The main entry to the building from the corner is flanked by a double shutter full window on either side. The first floor balcony has stone hand rails and 2 small circular balconies resting on heavily carved stone beams on either |
|     |                      | side, above the full window. The other floors have simple rectangular                                                                                                                                                                                                                                                                                                                                                                                                                                                                                                                                                          |
|     |                      | windows along the long and short wing. The corner façade has single shutter                                                                                                                                                                                                                                                                                                                                                                                                                                                                                                                                                    |
|     |                      | windows flanked by decorative columns.                                                                                                                                                                                                                                                                                                                                                                                                                                                                                                                                                                                         |
| 5.5 | Value Classification | Existing Grade: Grade III Recommended Grade: to be deleted                                                                                                                                                                                                                                                                                                                                                                                                                                                                                                                                                                     |
| 5.5 |                      | E, I(sec), G(grp)                                                                                                                                                                                                                                                                                                                                                                                                                                                                                                                                                                                                              |
|     |                      | 7 (***)7 **(3)*/                                                                                                                                                                                                                                                                                                                                                                                                                                                                                                                                                                                                               |
| 6.0 |                      | TOPOGRAPHY                                                                                                                                                                                                                                                                                                                                                                                                                                                                                                                                                                                                                     |
| 6.1 | Floors               | Ground + 5 floors                                                                                                                                                                                                                                                                                                                                                                                                                                                                                                                                                                                                              |
| 7.0 |                      | CONSTRUCTION                                                                                                                                                                                                                                                                                                                                                                                                                                                                                                                                                                                                                   |
| 7.1 | Plinth               | 1 ft high masonry plinth in buff basalt stone                                                                                                                                                                                                                                                                                                                                                                                                                                                                                                                                                                                  |
| 7.2 | Walls                | External wall in brick with buff basalt stone facing, Internal walls in brick                                                                                                                                                                                                                                                                                                                                                                                                                                                                                                                                                  |
| 7.3 | Floor                | Brick coba on timber boardings resting on timber joists supported by timber beams which has steel sections on both sides; Balconies on the first floor has stone floor.                                                                                                                                                                                                                                                                                                                                                                                                                                                        |
|     |                      | Original Minton tile flooring survives on the lower floor.                                                                                                                                                                                                                                                                                                                                                                                                                                                                                                                                                                     |
| 7.4 | Stairs               | Two stair cases in reinforced concrete, one accessed from the N S Patkar                                                                                                                                                                                                                                                                                                                                                                                                                                                                                                                                                       |
|     |                      | Marg and the other accessed from the Babulnath marg.                                                                                                                                                                                                                                                                                                                                                                                                                                                                                                                                                                           |
| 7.5 | Openings             | Pseudo Norman windows on the ground floor, rectangular windows with decoration above on the first floor, circular ventilators above windows on ground floor, Ventilators with wooden frame and glass panels above doors                                                                                                                                                                                                                                                                                                                                                                                                        |
|     |                      | and windows on the other floors.                                                                                                                                                                                                                                                                                                                                                                                                                                                                                                                                                                                               |
| 7.6 | Roofing              | Lime Concrete roof laid over timber boardings resting on timber joists                                                                                                                                                                                                                                                                                                                                                                                                                                                                                                                                                         |
| 7.5 |                      | supported by timber beams                                                                                                                                                                                                                                                                                                                                                                                                                                                                                                                                                                                                      |
| 7.7 | A.C. J.C.            |                                                                                                                                                                                                                                                                                                                                                                                                                                                                                                                                                                                                                                |
| 7.7 | Articulation         | Carvings on the Norman windows, decorative triangular pediment in stone over the subsidiary entrance, decorative concrete and stone handrails                                                                                                                                                                                                                                                                                                                                                                                                                                                                                  |
| 7.8 | Finishes             | Walls Buff basalt stone facing for the walls, Internal walls have white limewash                                                                                                                                                                                                                                                                                                                                                                                                                                                                                                                                               |