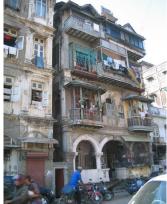

| Common Ref no: 2005/GII/470  Card No. 154  Ward (Part) D Ward (Part II)  CS No. 418  Plot Area 917.05 sq m  B U Area NA  Date 9th February 05  Record by Malini Rajalakshmi  Review by Sheetal Gandhi | TUINATH MARO              |
|-------------------------------------------------------------------------------------------------------------------------------------------------------------------------------------------------------|---------------------------|
| Plot Area 917.05 sq m B U Area NA Date 9th February 05 Record by Malini Rajalakshmi                                                                                                                   | U.NATH WARO               |
| Plot Area 917.05 sq m B U Area NA Date 9th February 05 Record by Malini Rajalakshmi                                                                                                                   | MATH MARO 5               |
| Plot Area 917.05 sq m B U Area NA Date 9th February 05 Record by Malini Rajalakshmi                                                                                                                   | 7 700                     |
| B U Area NA  Date 9th February 05  Record by Malini Rajalakshmi                                                                                                                                       |                           |
| Date 9th February 05 Record by Malini Rajalakshmi                                                                                                                                                     | 311 115                   |
| Record by Malini Rajalakshmi                                                                                                                                                                          |                           |
|                                                                                                                                                                                                       | 8 <b>/ 1</b>              |
| Review by Sheetal Gandhi                                                                                                                                                                              | N.S. PATKAR WARC          |
| 1                                                                                                                                                                                                     | OATKAR ROAD               |
| Int MR Ext MR                                                                                                                                                                                         | N.S. IGHE                 |
| Photo Ref 470a – 470                                                                                                                                                                                  |                           |
| 1.0 DENOMINATION                                                                                                                                                                                      |                           |
| 1.1 Name of Premises Swami Prempuri Ashram Trust Building                                                                                                                                             |                           |
| 1.2 Earlier Name Aurora House                                                                                                                                                                         |                           |
| 1.3 Built In 1930 Extension Date(if any): 2 <sup>nd</sup> and 3 <sup>rd</sup> floors ad                                                                                                               | Ided in 1975, 4th and 5th |
| added in 1980s                                                                                                                                                                                        |                           |
|                                                                                                                                                                                                       |                           |
| 2.0 ACCESS ROADS                                                                                                                                                                                      |                           |
| 2.1 Main N S Patkar Marg (Hughes Road)                                                                                                                                                                |                           |
| 2.2 Subsidiary Babulnath Marg                                                                                                                                                                         |                           |
|                                                                                                                                                                                                       |                           |
| 3.0 OWNERSHIP PATTERN                                                                                                                                                                                 |                           |
| 3.1 Present Trust [Prempuri Ashram Trust]                                                                                                                                                             |                           |
| 3.2 Past Private[ Maharaja of Indore]                                                                                                                                                                 |                           |
| 3.3 Status Tenanted                                                                                                                                                                                   |                           |
|                                                                                                                                                                                                       |                           |
| 4.0 USE                                                                                                                                                                                               |                           |
| 4.1 Present Residence on first floor, Offices on all other floors.                                                                                                                                    |                           |
| 4.2 Past Guest house                                                                                                                                                                                  |                           |
| 4.3 Usage Commercial and residential                                                                                                                                                                  |                           |
|                                                                                                                                                                                                       |                           |
| 5.0 SIGNIFICANCE & VALUE CLASSIFICATION                                                                                                                                                               | O N                       |
| 5.1 Townscape(Natural/Manmade) A striking corner building at the junction of N S Pa                                                                                                                   |                           |
| Marg , the Ashram stands opposite to the subsidi                                                                                                                                                      |                           |
| Kareghat colony on Babulnath marg and the Parsi t                                                                                                                                                     | ,                         |
| Marg. Accessed well by BEST buses , close to Cha                                                                                                                                                      |                           |
| the building has a highly ornate façade in buff basal                                                                                                                                                 |                           |
| 5.3 Architectural Description Planning                                                                                                                                                                |                           |
| Designed as a corner building, it has a long wing alc                                                                                                                                                 | ong the N S Patkar Marg   |
| and a shorter wing along the Babulnath Marg both c                                                                                                                                                    |                           |
| floor has main entry at the corner marked by a circul                                                                                                                                                 |                           |
| projecting out at the first floor. This balcony is flanke                                                                                                                                             | ed by 2 smaller circular  |
| balconies on both sides. The main staircase is on th                                                                                                                                                  |                           |
| accessed from the Babulnath Marg. There are two e                                                                                                                                                     |                           |
| Patkar Marg – a subsidiary entrance gate leading to                                                                                                                                                   |                           |
| from the South façade of the building and is a minor                                                                                                                                                  |                           |
| the North end of the longer wing.                                                                                                                                                                     |                           |
|                                                                                                                                                                                                       |                           |

| 470 | SWAMI PREMPURI ASHR  | AM TRUST BUILDING                                                                                                                                                                                                                                                                                                                                                                                                                                                                                                                                                                                                              |
|-----|----------------------|--------------------------------------------------------------------------------------------------------------------------------------------------------------------------------------------------------------------------------------------------------------------------------------------------------------------------------------------------------------------------------------------------------------------------------------------------------------------------------------------------------------------------------------------------------------------------------------------------------------------------------|
|     |                      | Stylistic Classification                                                                                                                                                                                                                                                                                                                                                                                                                                                                                                                                                                                                       |
|     |                      | The original building was a Neo Classical Basalt stone structure of the early                                                                                                                                                                                                                                                                                                                                                                                                                                                                                                                                                  |
|     |                      | 20th century. This however has been virtually encased with an RCC framed                                                                                                                                                                                                                                                                                                                                                                                                                                                                                                                                                       |
|     |                      | structure of a mid 20th century revivalist genre with pseudo Islamic arch                                                                                                                                                                                                                                                                                                                                                                                                                                                                                                                                                      |
|     |                      | profiles, floret motifs and such revivalist motifs in cement concrete.                                                                                                                                                                                                                                                                                                                                                                                                                                                                                                                                                         |
| 5.4 | Intrinsic            | Character Defining Elements                                                                                                                                                                                                                                                                                                                                                                                                                                                                                                                                                                                                    |
|     |                      | Internal                                                                                                                                                                                                                                                                                                                                                                                                                                                                                                                                                                                                                       |
|     |                      | Half louvred and half paneled doors, Minton tiles on floors, Carved stone hand rails                                                                                                                                                                                                                                                                                                                                                                                                                                                                                                                                           |
|     |                      | External                                                                                                                                                                                                                                                                                                                                                                                                                                                                                                                                                                                                                       |
|     |                      | The longer wing facing the N S Patkar Marg has five semicircular decoratiive arches on the ground floor with 2 windows, each one flanked by 2 pillars on either side with circular openings above each. There is a minor entrance from N S Patkar Marg crowned by a triangular pediment carved in stone. The first floor has rectangular windows decorated with carvings in stone above. The main entry to the building from the corner is flanked by a double shutter full window on either side. The first floor balcony has stone hand rails and 2 small circular balconies resting on heavily carved stone beams on either |
|     |                      | side, above the full window. The other floors have simple rectangular                                                                                                                                                                                                                                                                                                                                                                                                                                                                                                                                                          |
|     |                      | windows along the long and short wing. The corner façade has single shutter                                                                                                                                                                                                                                                                                                                                                                                                                                                                                                                                                    |
|     |                      | windows flanked by decorative columns.                                                                                                                                                                                                                                                                                                                                                                                                                                                                                                                                                                                         |
| 5.5 | Value Classification | Existing Grade: Grade III Recommended Grade: to be deleted                                                                                                                                                                                                                                                                                                                                                                                                                                                                                                                                                                     |
| 5.5 |                      | E, I(sec), G(grp)                                                                                                                                                                                                                                                                                                                                                                                                                                                                                                                                                                                                              |
|     |                      | 7 (***)7 **(3)*/                                                                                                                                                                                                                                                                                                                                                                                                                                                                                                                                                                                                               |
| 6.0 |                      | TOPOGRAPHY                                                                                                                                                                                                                                                                                                                                                                                                                                                                                                                                                                                                                     |
| 6.1 | Floors               | Ground + 5 floors                                                                                                                                                                                                                                                                                                                                                                                                                                                                                                                                                                                                              |
| 7.0 |                      | CONSTRUCTION                                                                                                                                                                                                                                                                                                                                                                                                                                                                                                                                                                                                                   |
| 7.1 | Plinth               | 1 ft high masonry plinth in buff basalt stone                                                                                                                                                                                                                                                                                                                                                                                                                                                                                                                                                                                  |
| 7.2 | Walls                | External wall in brick with buff basalt stone facing, Internal walls in brick                                                                                                                                                                                                                                                                                                                                                                                                                                                                                                                                                  |
| 7.3 | Floor                | Brick coba on timber boardings resting on timber joists supported by timber beams which has steel sections on both sides; Balconies on the first floor has stone floor.                                                                                                                                                                                                                                                                                                                                                                                                                                                        |
|     |                      | Original Minton tile flooring survives on the lower floor.                                                                                                                                                                                                                                                                                                                                                                                                                                                                                                                                                                     |
| 7.4 | Stairs               | Two stair cases in reinforced concrete, one accessed from the N S Patkar                                                                                                                                                                                                                                                                                                                                                                                                                                                                                                                                                       |
|     |                      | Marg and the other accessed from the Babulnath marg.                                                                                                                                                                                                                                                                                                                                                                                                                                                                                                                                                                           |
| 7.5 | Openings             | Pseudo Norman windows on the ground floor, rectangular windows with decoration above on the first floor, circular ventilators above windows on ground floor, Ventilators with wooden frame and glass panels above doors                                                                                                                                                                                                                                                                                                                                                                                                        |
|     |                      | and windows on the other floors.                                                                                                                                                                                                                                                                                                                                                                                                                                                                                                                                                                                               |
| 7.6 | Roofing              | Lime Concrete roof laid over timber boardings resting on timber joists                                                                                                                                                                                                                                                                                                                                                                                                                                                                                                                                                         |
| 7.5 |                      | supported by timber beams                                                                                                                                                                                                                                                                                                                                                                                                                                                                                                                                                                                                      |
| 7.7 | A.C. J.C.            |                                                                                                                                                                                                                                                                                                                                                                                                                                                                                                                                                                                                                                |
| 7.7 | Articulation         | Carvings on the Norman windows, decorative triangular pediment in stone over the subsidiary entrance, decorative concrete and stone handrails                                                                                                                                                                                                                                                                                                                                                                                                                                                                                  |
| 7.8 | Finishes             | Walls Buff basalt stone facing for the walls, Internal walls have white limewash                                                                                                                                                                                                                                                                                                                                                                                                                                                                                                                                               |

| 470  | SWAMI PREMPURI ASHRA                 | AM TRUST BUILDING                                                                  |
|------|--------------------------------------|------------------------------------------------------------------------------------|
|      |                                      | Flooring                                                                           |
|      |                                      | Minton tiles on ground floor of the longer wing and the corner wing and            |
|      |                                      | granite flooring in the shorter wing; First floor has minton tiles and all other   |
|      |                                      | floors have ceramic tiles                                                          |
|      |                                      | Staircases                                                                         |
|      |                                      | 2 reinforced concrete staircases have wooden hand rails and posts                  |
| 7.9  | Interiors(Movable&Immovable)         | Windows on the rear side has exposed stone sills, patterns created by              |
|      |                                      | minton tiles on the first floor, Collection of paintings and old furniture, carved |
|      |                                      | stone hand rails                                                                   |
| 7.10 | Compound/Fence/Gate                  | Brick wall on 2 sides, no compound wall on the side of the roads                   |
| 7.11 | Curtilege/ Unbuilt space/out         | No outbuildings on the site                                                        |
|      | buildings/landscape                  |                                                                                    |
|      |                                      |                                                                                    |
| 8.0  |                                      | SERVICES & UTILITIES                                                               |
| 8.1  | Lighting                             | Tube lights and bulbs inside offices and residences                                |
| 8.2  | Ventilation                          | Arched Glass ventilators above the windows                                         |
| 8.3  | Electricity                          | BEST                                                                               |
| 8.4  | Water Supply                         | BMC                                                                                |
| 8.5  | Drainage (Plumbing and sanitatition) | Rain water pipes and drainage pipes running along the rear face of the             |
|      |                                      | building, water pipes running along the façade facing the main roads.              |
|      |                                      | Waterpipes piercing through the ventilators and round opening above the            |
|      |                                      | windows                                                                            |
| 8.6  | Fire Precaution                      | No precautions taken                                                               |
| 8.7  | Other (HVAC/BMC/Security             | Entrance manned by security guard                                                  |
|      | Systems)                             |                                                                                    |
|      |                                      |                                                                                    |
| 9.0  |                                      | CONDITION                                                                          |
| 9.1  | Plinth                               | No damage of plinth observed                                                       |
| 9.2  | Walls                                | Discoloration of stone on all facades, flaking and efflorescence of stone,         |
|      |                                      | dampness on walls, dry moss mainly on the corner façade, dry moss on the           |
|      |                                      | front and side facades                                                             |
| 9.3  | Floor                                | No damage of minton tiles inside rooms and stone slabs in balconies                |
|      |                                      | recorded                                                                           |
| 9.4  | Stairs                               | The reinforced concrete staircase is in good condition                             |
| 9.5  | Openings                             | No damage of glass panels observed                                                 |
| 9.6  | Roofing                              | Mangalore tiles are in visually good condition, rafters and boards are in good     |
|      |                                      | condition                                                                          |
| 9.7  | Articulation & Finishes              | Dry moss on articulation in stone                                                  |
| 9.8  | Services                             | Leakage of drainage pipes on the South facade                                      |
| 9.9  | Outbuildings                         | No outbuildings in the compound                                                    |
| 9.10 | Overall Condition                    | Fair Maintenance level Irregular                                                   |
|      |                                      |                                                                                    |
| 10.0 |                                      | TRANSFORMATION                                                                     |
| 10.1 | Form                                 | 4 floors have been added to the originally G+1 structure. The original             |
|      |                                      | structure had a pitched roof with mangalore tiles which was demolished for         |
|      |                                      | the addition. RCC Columns have been erected on all 4 sides of the building         |
|      |                                      | for the construction of the upper floors. The columns blocks the view of the       |
|      |                                      | original building. The addition of floors destroys the propotion of the original   |
|      |                                      | building;                                                                          |

| 470  | SWAMI PREMPURI ASHRA    | AM TRUST BUILDING                                                                                                                                                                                                                                                                                                                                                                                                                                                                                                                                                                                                             |
|------|-------------------------|-------------------------------------------------------------------------------------------------------------------------------------------------------------------------------------------------------------------------------------------------------------------------------------------------------------------------------------------------------------------------------------------------------------------------------------------------------------------------------------------------------------------------------------------------------------------------------------------------------------------------------|
| 10.2 | Structure               | Columns have been erected on all 4 sides of the building for the construction of the 2 <sup>nd</sup> , 3 <sup>rd</sup> , 4 <sup>th</sup> and 5 <sup>th</sup> floors. The structure has changed from G+1 to a G+5 structure                                                                                                                                                                                                                                                                                                                                                                                                    |
| 10.3 | Articulation & Finishes | The exterior enveloping of the building in a ghastly pink coloured RCC frame with pseudo revivalist arched concrete frames is a most insensitive addition. However, what needs to be preserved, are the stone ashlar masonry of the original building and its decorative balusters, arched window openings and interior Minton tiles.                                                                                                                                                                                                                                                                                         |
| 11.0 |                         | DP REMARKS/PERCEIVED THREATS                                                                                                                                                                                                                                                                                                                                                                                                                                                                                                                                                                                                  |
| 11.0 |                         | BI REMARKON ERGENED TIMENTO                                                                                                                                                                                                                                                                                                                                                                                                                                                                                                                                                                                                   |
| 12.0 |                         | ADDITIONAL NOTES/REFERENCES/DOCUMENTS AVAILABLE/RECOMMENDATIONS & SUGGESTIONS FOR IMPLEMENTATION There was a single staircase in wood (demolished during the extention) for the original building which was at the center of the longer wing of the building and was accessed from within the building. The original building had a pitched roof with Mangalore tiles. The rounded corner of the building had separate sloping roof.                                                                                                                                                                                          |
| 12.1 | Historical Background   | The building was built by Maharaja of Indore as his guest house. The Maharaja fell in love with Mrs. Bawla and arranged four of his people to murder Mr. Bawla. These people stayed in the first floor of the guest house and killed Mr. Bawla near Hanging gardens. This later on became a court case. After this incident nobody stayed in this building for long till 1936. The building originally had a ground floor and first floor. Later on 4 storeys were added demolishing the sloping roof with mangalore pattern tiles on it. The round corner of the building joining the two wings had a separate sloping roof. |