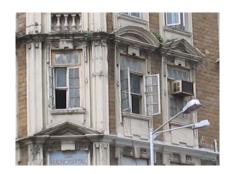

| 470 | SWAMI PREMPURI ASHR  | AM TRUST BUILDING                                                                                                                                                                                                                                                                                                                                                                                                                                                                                                                                                                                                              |
|-----|----------------------|--------------------------------------------------------------------------------------------------------------------------------------------------------------------------------------------------------------------------------------------------------------------------------------------------------------------------------------------------------------------------------------------------------------------------------------------------------------------------------------------------------------------------------------------------------------------------------------------------------------------------------|
|     |                      | Stylistic Classification                                                                                                                                                                                                                                                                                                                                                                                                                                                                                                                                                                                                       |
|     |                      | The original building was a Neo Classical Basalt stone structure of the early                                                                                                                                                                                                                                                                                                                                                                                                                                                                                                                                                  |
|     |                      | 20th century. This however has been virtually encased with an RCC framed                                                                                                                                                                                                                                                                                                                                                                                                                                                                                                                                                       |
|     |                      | structure of a mid 20th century revivalist genre with pseudo Islamic arch                                                                                                                                                                                                                                                                                                                                                                                                                                                                                                                                                      |
|     |                      | profiles, floret motifs and such revivalist motifs in cement concrete.                                                                                                                                                                                                                                                                                                                                                                                                                                                                                                                                                         |
| 5.4 | Intrinsic            | Character Defining Elements                                                                                                                                                                                                                                                                                                                                                                                                                                                                                                                                                                                                    |
|     |                      | Internal                                                                                                                                                                                                                                                                                                                                                                                                                                                                                                                                                                                                                       |
|     |                      | Half louvred and half paneled doors, Minton tiles on floors, Carved stone hand rails                                                                                                                                                                                                                                                                                                                                                                                                                                                                                                                                           |
|     |                      | External                                                                                                                                                                                                                                                                                                                                                                                                                                                                                                                                                                                                                       |
|     |                      | The longer wing facing the N S Patkar Marg has five semicircular decoratiive arches on the ground floor with 2 windows, each one flanked by 2 pillars on either side with circular openings above each. There is a minor entrance from N S Patkar Marg crowned by a triangular pediment carved in stone. The first floor has rectangular windows decorated with carvings in stone above. The main entry to the building from the corner is flanked by a double shutter full window on either side. The first floor balcony has stone hand rails and 2 small circular balconies resting on heavily carved stone beams on either |
|     |                      | side, above the full window. The other floors have simple rectangular                                                                                                                                                                                                                                                                                                                                                                                                                                                                                                                                                          |
|     |                      | windows along the long and short wing. The corner façade has single shutter                                                                                                                                                                                                                                                                                                                                                                                                                                                                                                                                                    |
|     |                      | windows flanked by decorative columns.                                                                                                                                                                                                                                                                                                                                                                                                                                                                                                                                                                                         |
| 5.5 | Value Classification | Existing Grade: Grade III Recommended Grade: to be deleted                                                                                                                                                                                                                                                                                                                                                                                                                                                                                                                                                                     |
| 5.5 |                      | E, I(sec), G(grp)                                                                                                                                                                                                                                                                                                                                                                                                                                                                                                                                                                                                              |
|     |                      | 7 (***)7 **(3)*/                                                                                                                                                                                                                                                                                                                                                                                                                                                                                                                                                                                                               |
| 6.0 |                      | TOPOGRAPHY                                                                                                                                                                                                                                                                                                                                                                                                                                                                                                                                                                                                                     |
| 6.1 | Floors               | Ground + 5 floors                                                                                                                                                                                                                                                                                                                                                                                                                                                                                                                                                                                                              |
| 7.0 |                      | CONSTRUCTION                                                                                                                                                                                                                                                                                                                                                                                                                                                                                                                                                                                                                   |
| 7.1 | Plinth               | 1 ft high masonry plinth in buff basalt stone                                                                                                                                                                                                                                                                                                                                                                                                                                                                                                                                                                                  |
| 7.2 | Walls                | External wall in brick with buff basalt stone facing, Internal walls in brick                                                                                                                                                                                                                                                                                                                                                                                                                                                                                                                                                  |
| 7.3 | Floor                | Brick coba on timber boardings resting on timber joists supported by timber beams which has steel sections on both sides; Balconies on the first floor has stone floor.                                                                                                                                                                                                                                                                                                                                                                                                                                                        |
|     |                      | Original Minton tile flooring survives on the lower floor.                                                                                                                                                                                                                                                                                                                                                                                                                                                                                                                                                                     |
| 7.4 | Stairs               | Two stair cases in reinforced concrete, one accessed from the N S Patkar                                                                                                                                                                                                                                                                                                                                                                                                                                                                                                                                                       |
|     |                      | Marg and the other accessed from the Babulnath marg.                                                                                                                                                                                                                                                                                                                                                                                                                                                                                                                                                                           |
| 7.5 | Openings             | Pseudo Norman windows on the ground floor, rectangular windows with decoration above on the first floor, circular ventilators above windows on ground floor, Ventilators with wooden frame and glass panels above doors                                                                                                                                                                                                                                                                                                                                                                                                        |
|     |                      | and windows on the other floors.                                                                                                                                                                                                                                                                                                                                                                                                                                                                                                                                                                                               |
| 7.6 | Roofing              | Lime Concrete roof laid over timber boardings resting on timber joists                                                                                                                                                                                                                                                                                                                                                                                                                                                                                                                                                         |
| 7.5 |                      | supported by timber beams                                                                                                                                                                                                                                                                                                                                                                                                                                                                                                                                                                                                      |
| 7.7 | A.C. J.C.            |                                                                                                                                                                                                                                                                                                                                                                                                                                                                                                                                                                                                                                |
| 7.7 | Articulation         | Carvings on the Norman windows, decorative triangular pediment in stone over the subsidiary entrance, decorative concrete and stone handrails                                                                                                                                                                                                                                                                                                                                                                                                                                                                                  |
| 7.8 | Finishes             | Walls Buff basalt stone facing for the walls, Internal walls have white limewash                                                                                                                                                                                                                                                                                                                                                                                                                                                                                                                                               |

| 470  | SWAMI PREMPURI ASHRA                 | AM TRUST BUILDING                                                                  |
|------|--------------------------------------|------------------------------------------------------------------------------------|
|      |                                      | Flooring                                                                           |
|      |                                      | Minton tiles on ground floor of the longer wing and the corner wing and            |
|      |                                      | granite flooring in the shorter wing; First floor has minton tiles and all other   |
|      |                                      | floors have ceramic tiles                                                          |
|      |                                      | Staircases                                                                         |
|      |                                      | 2 reinforced concrete staircases have wooden hand rails and posts                  |
| 7.9  | Interiors(Movable&Immovable)         | Windows on the rear side has exposed stone sills, patterns created by              |
|      |                                      | minton tiles on the first floor, Collection of paintings and old furniture, carved |
|      |                                      | stone hand rails                                                                   |
| 7.10 | Compound/Fence/Gate                  | Brick wall on 2 sides, no compound wall on the side of the roads                   |
| 7.11 | Curtilege/ Unbuilt space/out         | No outbuildings on the site                                                        |
|      | buildings/landscape                  |                                                                                    |
|      |                                      |                                                                                    |
| 8.0  |                                      | SERVICES & UTILITIES                                                               |
| 8.1  | Lighting                             | Tube lights and bulbs inside offices and residences                                |
| 8.2  | Ventilation                          | Arched Glass ventilators above the windows                                         |
| 8.3  | Electricity                          | BEST                                                                               |
| 8.4  | Water Supply                         | BMC                                                                                |
| 8.5  | Drainage (Plumbing and sanitatition) | Rain water pipes and drainage pipes running along the rear face of the             |
|      |                                      | building, water pipes running along the façade facing the main roads.              |
|      |                                      | Waterpipes piercing through the ventilators and round opening above the            |
|      |                                      | windows                                                                            |
| 8.6  | Fire Precaution                      | No precautions taken                                                               |
| 8.7  | Other (HVAC/BMC/Security             | Entrance manned by security guard                                                  |
|      | Systems)                             |                                                                                    |
|      |                                      |                                                                                    |
| 9.0  |                                      | CONDITION                                                                          |
| 9.1  | Plinth                               | No damage of plinth observed                                                       |
| 9.2  | Walls                                | Discoloration of stone on all facades, flaking and efflorescence of stone,         |
|      |                                      | dampness on walls, dry moss mainly on the corner façade, dry moss on the           |
|      |                                      | front and side facades                                                             |
| 9.3  | Floor                                | No damage of minton tiles inside rooms and stone slabs in balconies                |
|      |                                      | recorded                                                                           |
| 9.4  | Stairs                               | The reinforced concrete staircase is in good condition                             |
| 9.5  | Openings                             | No damage of glass panels observed                                                 |
| 9.6  | Roofing                              | Mangalore tiles are in visually good condition, rafters and boards are in good     |
|      |                                      | condition                                                                          |
| 9.7  | Articulation & Finishes              | Dry moss on articulation in stone                                                  |
| 9.8  | Services                             | Leakage of drainage pipes on the South facade                                      |
| 9.9  | Outbuildings                         | No outbuildings in the compound                                                    |
| 9.10 | Overall Condition                    | Fair Maintenance level Irregular                                                   |
|      |                                      |                                                                                    |
| 10.0 |                                      | TRANSFORMATION                                                                     |
| 10.1 | Form                                 | 4 floors have been added to the originally G+1 structure. The original             |
|      |                                      | structure had a pitched roof with mangalore tiles which was demolished for         |
|      |                                      | the addition. RCC Columns have been erected on all 4 sides of the building         |
|      |                                      | for the construction of the upper floors. The columns blocks the view of the       |
|      |                                      | original building. The addition of floors destroys the propotion of the original   |
|      |                                      | building;                                                                          |

| 470  | SWAMI PREMPURI ASHRA    | AM TRUST BUILDING                                                                                                                                                                                                                                                                                                                                                                                                                                                                                                                                                                                                             |
|------|-------------------------|-------------------------------------------------------------------------------------------------------------------------------------------------------------------------------------------------------------------------------------------------------------------------------------------------------------------------------------------------------------------------------------------------------------------------------------------------------------------------------------------------------------------------------------------------------------------------------------------------------------------------------|
| 10.2 | Structure               | Columns have been erected on all 4 sides of the building for the construction of the 2 <sup>nd</sup> , 3 <sup>rd</sup> , 4 <sup>th</sup> and 5 <sup>th</sup> floors. The structure has changed from G+1 to a G+5 structure                                                                                                                                                                                                                                                                                                                                                                                                    |
| 10.3 | Articulation & Finishes | The exterior enveloping of the building in a ghastly pink coloured RCC frame with pseudo revivalist arched concrete frames is a most insensitive addition. However, what needs to be preserved, are the stone ashlar masonry of the original building and its decorative balusters, arched window openings and interior Minton tiles.                                                                                                                                                                                                                                                                                         |
| 11.0 |                         | DP REMARKS/PERCEIVED THREATS                                                                                                                                                                                                                                                                                                                                                                                                                                                                                                                                                                                                  |
| 11.0 |                         | BI REMARKON ERGENED TIMENTO                                                                                                                                                                                                                                                                                                                                                                                                                                                                                                                                                                                                   |
| 12.0 |                         | ADDITIONAL NOTES/REFERENCES/DOCUMENTS AVAILABLE/RECOMMENDATIONS & SUGGESTIONS FOR IMPLEMENTATION There was a single staircase in wood (demolished during the extention) for the original building which was at the center of the longer wing of the building and was accessed from within the building. The original building had a pitched roof with Mangalore tiles. The rounded corner of the building had separate sloping roof.                                                                                                                                                                                          |
| 12.1 | Historical Background   | The building was built by Maharaja of Indore as his guest house. The Maharaja fell in love with Mrs. Bawla and arranged four of his people to murder Mr. Bawla. These people stayed in the first floor of the guest house and killed Mr. Bawla near Hanging gardens. This later on became a court case. After this incident nobody stayed in this building for long till 1936. The building originally had a ground floor and first floor. Later on 4 storeys were added demolishing the sloping roof with mangalore pattern tiles on it. The round corner of the building joining the two wings had a separate sloping roof. |