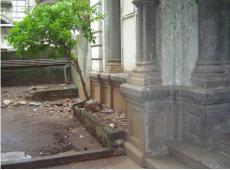

| 470  | SWAMI PREMPURI ASHRA                 | AM TRUST BUILDING                                                                  |
|------|--------------------------------------|------------------------------------------------------------------------------------|
|      |                                      | Flooring                                                                           |
|      |                                      | Minton tiles on ground floor of the longer wing and the corner wing and            |
|      |                                      | granite flooring in the shorter wing; First floor has minton tiles and all other   |
|      |                                      | floors have ceramic tiles                                                          |
|      |                                      | Staircases                                                                         |
|      |                                      | 2 reinforced concrete staircases have wooden hand rails and posts                  |
| 7.9  | Interiors(Movable&Immovable)         | Windows on the rear side has exposed stone sills, patterns created by              |
|      |                                      | minton tiles on the first floor, Collection of paintings and old furniture, carved |
|      |                                      | stone hand rails                                                                   |
| 7.10 | Compound/Fence/Gate                  | Brick wall on 2 sides, no compound wall on the side of the roads                   |
| 7.11 | Curtilege/ Unbuilt space/out         | No outbuildings on the site                                                        |
|      | buildings/landscape                  |                                                                                    |
|      |                                      |                                                                                    |
| 8.0  |                                      | SERVICES & UTILITIES                                                               |
| 8.1  | Lighting                             | Tube lights and bulbs inside offices and residences                                |
| 8.2  | Ventilation                          | Arched Glass ventilators above the windows                                         |
| 8.3  | Electricity                          | BEST                                                                               |
| 8.4  | Water Supply                         | BMC                                                                                |
| 8.5  | Drainage (Plumbing and sanitatition) | Rain water pipes and drainage pipes running along the rear face of the             |
|      |                                      | building, water pipes running along the façade facing the main roads.              |
|      |                                      | Waterpipes piercing through the ventilators and round opening above the            |
|      |                                      | windows                                                                            |
| 8.6  | Fire Precaution                      | No precautions taken                                                               |
| 8.7  | Other (HVAC/BMC/Security             | Entrance manned by security guard                                                  |
|      | Systems)                             |                                                                                    |
|      |                                      |                                                                                    |
| 9.0  |                                      | CONDITION                                                                          |
| 9.1  | Plinth                               | No damage of plinth observed                                                       |
| 9.2  | Walls                                | Discoloration of stone on all facades, flaking and efflorescence of stone,         |
|      |                                      | dampness on walls, dry moss mainly on the corner façade, dry moss on the           |
|      |                                      | front and side facades                                                             |
| 9.3  | Floor                                | No damage of minton tiles inside rooms and stone slabs in balconies                |
|      |                                      | recorded                                                                           |
| 9.4  | Stairs                               | The reinforced concrete staircase is in good condition                             |
| 9.5  | Openings                             | No damage of glass panels observed                                                 |
| 9.6  | Roofing                              | Mangalore tiles are in visually good condition, rafters and boards are in good     |
|      |                                      | condition                                                                          |
| 9.7  | Articulation & Finishes              | Dry moss on articulation in stone                                                  |
| 9.8  | Services                             | Leakage of drainage pipes on the South facade                                      |
| 9.9  | Outbuildings                         | No outbuildings in the compound                                                    |
| 9.10 | Overall Condition                    | Fair Maintenance level Irregular                                                   |
|      |                                      |                                                                                    |
| 10.0 |                                      | TRANSFORMATION                                                                     |
| 10.1 | Form                                 | 4 floors have been added to the originally G+1 structure. The original             |
|      |                                      | structure had a pitched roof with mangalore tiles which was demolished for         |
|      |                                      | the addition. RCC Columns have been erected on all 4 sides of the building         |
|      |                                      | for the construction of the upper floors. The columns blocks the view of the       |
|      |                                      | original building. The addition of floors destroys the propotion of the original   |
|      |                                      | building;                                                                          |

| 472            | KOTAK KUNJ           |                                                                                                                                                                                                                                                                                                                                                                                                                                                                        |
|----------------|----------------------|------------------------------------------------------------------------------------------------------------------------------------------------------------------------------------------------------------------------------------------------------------------------------------------------------------------------------------------------------------------------------------------------------------------------------------------------------------------------|
|                |                      | parapet walls have elegant floral bas-reliefs. The side bays have 3-sided stone balconies at each level projecting from gable walls, with carved balustrades and railings. Each balcony also has a sloping chajjas supported on decorative timber brackets. Continuous timber-framed balconies on the upper floors are present on the side facades. These have carved cast iron railings and are supported by timber brackets.                                         |
| 5.3            | Intrinsic            | Character Defining Elements External Unique symmetrical facade design including projecting stone and timber balconies, elegant detailing and sloping roofs. Internal Elegant timber staircase, use of Minton tiles in the interiors.                                                                                                                                                                                                                                   |
| 5.4            | Value Classification | Existing Grade: Deleted Recommended Grade: Grade III A (arc), B(per), B(des), E, F, G(grp) Presently this building is marked as 'deleted' in the 1995 Regulations. However, it deserves to be included as it has substantial value in terms of its unique symmetrical facade design including projecting stone and timber balconies, elegant detailing and sloping roofs. If forms part of the streetscape of old Hughes Road and is included in the Gamdevi precinct. |
| 6.0            |                      | TOPOGRAPHY                                                                                                                                                                                                                                                                                                                                                                                                                                                             |
| 6.1            | Floors               | Ground + two upper storeys                                                                                                                                                                                                                                                                                                                                                                                                                                             |
| 7.0            |                      | CONSTRUCTION                                                                                                                                                                                                                                                                                                                                                                                                                                                           |
| <b>7.0</b> 7.1 | Plinth               | The plinth is constructed on basalt stone masonry and cladded by yellow basalt stone.                                                                                                                                                                                                                                                                                                                                                                                  |
| 7.2            | Walls                | The walls are also constructed on stone masonry and covered with lime plaster externally with fenestrations and pilasters and internally the walls are oil painted with pink colour paint.                                                                                                                                                                                                                                                                             |
| 7.3            | Floors               | Timber-framed floors with kotah flooring in the corridor, exquisite Minton and marble tiles seen in the interiors.                                                                                                                                                                                                                                                                                                                                                     |
| 7.4            | Stairs               | Timber-framed staircase with timber tread/risers and elegant timber balusters                                                                                                                                                                                                                                                                                                                                                                                          |
| 7.5            | Openings             | Rectangular bay window openings in stone with timber-framed windows inset seen in the front façade along timber chajjas above it and balconies at the topmost floor with Italianate balusters.                                                                                                                                                                                                                                                                         |
| 7.6            | Roofing              | Sloping Mangalore tiled roof supported by timber framing.                                                                                                                                                                                                                                                                                                                                                                                                              |
| 7.7            | Articulation         | Neo classical fenestrations seen below the window openings and at the entrance along with heavy cornice bands running along the façade. All the ornamentation is done in lime plaster. Stained glass panels are present in the front façade in the first floor.                                                                                                                                                                                                        |
| 7.8            | Finishes             | Walls The walls are also constructed on stone masonry and covered with lime plaster externally with fenestrations and pilasters and internally the walls are oil painted with pink colour paint.  Floor Timber-framed floors with kotah flooring in the corridor, exquisite Minton and marble tiles seen in the interiors. Few have modern tiling in other areas.  Staircase                                                                                           |