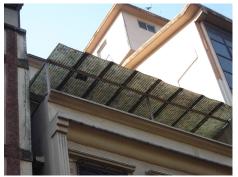

| 470  | SWAMI PREMPURI ASHRA                 | AM TRUST BUILDING                                                                  |
|------|--------------------------------------|------------------------------------------------------------------------------------|
|      |                                      | Flooring                                                                           |
|      |                                      | Minton tiles on ground floor of the longer wing and the corner wing and            |
|      |                                      | granite flooring in the shorter wing; First floor has minton tiles and all other   |
|      |                                      | floors have ceramic tiles                                                          |
|      |                                      | Staircases                                                                         |
|      |                                      | 2 reinforced concrete staircases have wooden hand rails and posts                  |
| 7.9  | Interiors(Movable&Immovable)         | Windows on the rear side has exposed stone sills, patterns created by              |
|      |                                      | minton tiles on the first floor, Collection of paintings and old furniture, carved |
|      |                                      | stone hand rails                                                                   |
| 7.10 | Compound/Fence/Gate                  | Brick wall on 2 sides, no compound wall on the side of the roads                   |
| 7.11 | Curtilege/ Unbuilt space/out         | No outbuildings on the site                                                        |
|      | buildings/landscape                  |                                                                                    |
|      |                                      |                                                                                    |
| 8.0  |                                      | SERVICES & UTILITIES                                                               |
| 8.1  | Lighting                             | Tube lights and bulbs inside offices and residences                                |
| 8.2  | Ventilation                          | Arched Glass ventilators above the windows                                         |
| 8.3  | Electricity                          | BEST                                                                               |
| 8.4  | Water Supply                         | BMC                                                                                |
| 8.5  | Drainage (Plumbing and sanitatition) | Rain water pipes and drainage pipes running along the rear face of the             |
|      |                                      | building, water pipes running along the façade facing the main roads.              |
|      |                                      | Waterpipes piercing through the ventilators and round opening above the            |
|      |                                      | windows                                                                            |
| 8.6  | Fire Precaution                      | No precautions taken                                                               |
| 8.7  | Other (HVAC/BMC/Security             | Entrance manned by security guard                                                  |
|      | Systems)                             |                                                                                    |
|      |                                      |                                                                                    |
| 9.0  |                                      | CONDITION                                                                          |
| 9.1  | Plinth                               | No damage of plinth observed                                                       |
| 9.2  | Walls                                | Discoloration of stone on all facades, flaking and efflorescence of stone,         |
|      |                                      | dampness on walls, dry moss mainly on the corner façade, dry moss on the           |
|      |                                      | front and side facades                                                             |
| 9.3  | Floor                                | No damage of minton tiles inside rooms and stone slabs in balconies                |
|      |                                      | recorded                                                                           |
| 9.4  | Stairs                               | The reinforced concrete staircase is in good condition                             |
| 9.5  | Openings                             | No damage of glass panels observed                                                 |
| 9.6  | Roofing                              | Mangalore tiles are in visually good condition, rafters and boards are in good     |
|      |                                      | condition                                                                          |
| 9.7  | Articulation & Finishes              | Dry moss on articulation in stone                                                  |
| 9.8  | Services                             | Leakage of drainage pipes on the South facade                                      |
| 9.9  | Outbuildings                         | No outbuildings in the compound                                                    |
| 9.10 | Overall Condition                    | Fair Maintenance level Irregular                                                   |
|      |                                      |                                                                                    |
| 10.0 |                                      | TRANSFORMATION                                                                     |
| 10.1 | Form                                 | 4 floors have been added to the originally G+1 structure. The original             |
|      |                                      | structure had a pitched roof with mangalore tiles which was demolished for         |
|      |                                      | the addition. RCC Columns have been erected on all 4 sides of the building         |
|      |                                      | for the construction of the upper floors. The columns blocks the view of the       |
|      |                                      | original building. The addition of floors destroys the propotion of the original   |
|      |                                      | building;                                                                          |

| 472            | KOTAK KUNJ           |                                                                                                                                                                                                                                                                                                                                                                                                                                                                        |
|----------------|----------------------|------------------------------------------------------------------------------------------------------------------------------------------------------------------------------------------------------------------------------------------------------------------------------------------------------------------------------------------------------------------------------------------------------------------------------------------------------------------------|
|                |                      | parapet walls have elegant floral bas-reliefs. The side bays have 3-sided stone balconies at each level projecting from gable walls, with carved balustrades and railings. Each balcony also has a sloping chajjas supported on decorative timber brackets. Continuous timber-framed balconies on the upper floors are present on the side facades. These have carved cast iron railings and are supported by timber brackets.                                         |
| 5.3            | Intrinsic            | Character Defining Elements External Unique symmetrical facade design including projecting stone and timber balconies, elegant detailing and sloping roofs. Internal Elegant timber staircase, use of Minton tiles in the interiors.                                                                                                                                                                                                                                   |
| 5.4            | Value Classification | Existing Grade: Deleted Recommended Grade: Grade III A (arc), B(per), B(des), E, F, G(grp) Presently this building is marked as 'deleted' in the 1995 Regulations. However, it deserves to be included as it has substantial value in terms of its unique symmetrical facade design including projecting stone and timber balconies, elegant detailing and sloping roofs. If forms part of the streetscape of old Hughes Road and is included in the Gamdevi precinct. |
| 6.0            |                      | TOPOGRAPHY                                                                                                                                                                                                                                                                                                                                                                                                                                                             |
| 6.1            | Floors               | Ground + two upper storeys                                                                                                                                                                                                                                                                                                                                                                                                                                             |
| 7.0            |                      | CONSTRUCTION                                                                                                                                                                                                                                                                                                                                                                                                                                                           |
| <b>7.0</b> 7.1 | Plinth               | The plinth is constructed on basalt stone masonry and cladded by yellow basalt stone.                                                                                                                                                                                                                                                                                                                                                                                  |
| 7.2            | Walls                | The walls are also constructed on stone masonry and covered with lime plaster externally with fenestrations and pilasters and internally the walls are oil painted with pink colour paint.                                                                                                                                                                                                                                                                             |
| 7.3            | Floors               | Timber-framed floors with kotah flooring in the corridor, exquisite Minton and marble tiles seen in the interiors.                                                                                                                                                                                                                                                                                                                                                     |
| 7.4            | Stairs               | Timber-framed staircase with timber tread/risers and elegant timber balusters                                                                                                                                                                                                                                                                                                                                                                                          |
| 7.5            | Openings             | Rectangular bay window openings in stone with timber-framed windows inset seen in the front façade along timber chajjas above it and balconies at the topmost floor with Italianate balusters.                                                                                                                                                                                                                                                                         |
| 7.6            | Roofing              | Sloping Mangalore tiled roof supported by timber framing.                                                                                                                                                                                                                                                                                                                                                                                                              |
| 7.7            | Articulation         | Neo classical fenestrations seen below the window openings and at the entrance along with heavy cornice bands running along the façade. All the ornamentation is done in lime plaster. Stained glass panels are present in the front façade in the first floor.                                                                                                                                                                                                        |
| 7.8            | Finishes             | Walls The walls are also constructed on stone masonry and covered with lime plaster externally with fenestrations and pilasters and internally the walls are oil painted with pink colour paint.  Floor Timber-framed floors with kotah flooring in the corridor, exquisite Minton and marble tiles seen in the interiors. Few have modern tiling in other areas.  Staircase                                                                                           |