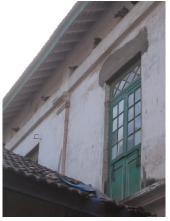

| 471 | KHAREGHAT COLONY     |                                                                                                                                                                                                                                                                                                                                                                                                                                                                                                                                                                                                                                                                                                                                                                                                                                                                                                                                                                                                                                                                                                                                                                                                                                                                                                                                                                                                                                                                                                                                                                                                                                                                             |
|-----|----------------------|-----------------------------------------------------------------------------------------------------------------------------------------------------------------------------------------------------------------------------------------------------------------------------------------------------------------------------------------------------------------------------------------------------------------------------------------------------------------------------------------------------------------------------------------------------------------------------------------------------------------------------------------------------------------------------------------------------------------------------------------------------------------------------------------------------------------------------------------------------------------------------------------------------------------------------------------------------------------------------------------------------------------------------------------------------------------------------------------------------------------------------------------------------------------------------------------------------------------------------------------------------------------------------------------------------------------------------------------------------------------------------------------------------------------------------------------------------------------------------------------------------------------------------------------------------------------------------------------------------------------------------------------------------------------------------|
| 5.3 | Intrinsic            | living room, 4 bed rooms and a toilet. The Dining and kitchen on the rear side is planned in such a way that it creates a court in the centre. A fire escape staircase in the rear accessed from a common lobby of the 2 flats runs throughout from top to Ground floor. One of the buildings in the first row has a striking elevation with the main entrance marked with 4 columns at the centre of which is the rectangular door crowned with a semicircular ventilator. The living rooms have bay windows. This building is said to be the first building, which was constructed in the site.  Most of the other units have a central staircase leading to two wings on either side. Some others have the staircase on one end and residential wing on the other end. Most of the bedrooms in the residential units have bay windows. There is also another single storeyed old structure called the Rawan Bunglies with 5 rooms in a row with attached toilets and kitchen. The dead bodies of the Parsees were taken to this place before taking to the Tower of Silence. The Tower of silence stands at the highest point of the site away from the residential units by a huge garden. It is marked by an entrance gate.  Stylistic Classification  Built in the Colonial hybrid style, the building is characterised by sloping Mangalore tiled roofs, verandahs with timber balusters, pilasters in stucco plaster, rectangular and semi-circular arched openings with fanlights, Tuscan columns and decorative gables with rose windows.  Character Defining Elements  External  Wooden brackets, bay windows, gables, chimney, fire escape stair case, circular |
|     |                      | windows in the front façade, decorative cornices, projecting and recessed balconies, rectangular windows with keystones in the center, arched openings Internal  Timber staircases with decorative newel posts, pitched roof supported on timber trusses, verandahs with timber railings and trellises and in filled timber louvers,                                                                                                                                                                                                                                                                                                                                                                                                                                                                                                                                                                                                                                                                                                                                                                                                                                                                                                                                                                                                                                                                                                                                                                                                                                                                                                                                        |
| 5.4 | Value Classification | Existing Grade: Grade III Recommended Grade: Grade II B A(arc),B(per),B(des),C(seh),G(grp),E,F                                                                                                                                                                                                                                                                                                                                                                                                                                                                                                                                                                                                                                                                                                                                                                                                                                                                                                                                                                                                                                                                                                                                                                                                                                                                                                                                                                                                                                                                                                                                                                              |
| 6.0 |                      | TOPOGRAPHY                                                                                                                                                                                                                                                                                                                                                                                                                                                                                                                                                                                                                                                                                                                                                                                                                                                                                                                                                                                                                                                                                                                                                                                                                                                                                                                                                                                                                                                                                                                                                                                                                                                                  |
| 6.1 | Floors               | Museum has G+1 Raawan Bunglies has Ground floor Most of the residential units have G+ 2; some have G+1; and some have G+3                                                                                                                                                                                                                                                                                                                                                                                                                                                                                                                                                                                                                                                                                                                                                                                                                                                                                                                                                                                                                                                                                                                                                                                                                                                                                                                                                                                                                                                                                                                                                   |
| 7.0 |                      | CONSTRUCTION                                                                                                                                                                                                                                                                                                                                                                                                                                                                                                                                                                                                                                                                                                                                                                                                                                                                                                                                                                                                                                                                                                                                                                                                                                                                                                                                                                                                                                                                                                                                                                                                                                                                |
| 7.1 | Plinth               | Most of the residential units and Raawan bunglies have masonry plinth is in grey basalt stone                                                                                                                                                                                                                                                                                                                                                                                                                                                                                                                                                                                                                                                                                                                                                                                                                                                                                                                                                                                                                                                                                                                                                                                                                                                                                                                                                                                                                                                                                                                                                                               |
| 7.2 | Walls                | Most of the old residential units are timber-framed structures with brick infill. The buildings constructed in 1900s have brick load bearing walls                                                                                                                                                                                                                                                                                                                                                                                                                                                                                                                                                                                                                                                                                                                                                                                                                                                                                                                                                                                                                                                                                                                                                                                                                                                                                                                                                                                                                                                                                                                          |
| 7.3 | Floor                | Jack arches are used for the flooring in most of the buildings.                                                                                                                                                                                                                                                                                                                                                                                                                                                                                                                                                                                                                                                                                                                                                                                                                                                                                                                                                                                                                                                                                                                                                                                                                                                                                                                                                                                                                                                                                                                                                                                                             |
| 7.4 | Stairs               | Most of the staircases are in timber with timber hand rails, posts and top rail; Some of them have concrete stairs with timber hand rails, posts and top rail; very few residential units have concrete stairs with cast iron hand rails and timber posts and top rail.                                                                                                                                                                                                                                                                                                                                                                                                                                                                                                                                                                                                                                                                                                                                                                                                                                                                                                                                                                                                                                                                                                                                                                                                                                                                                                                                                                                                     |
| 7.5 | Openings             | Rectangular openings with a pair of timber framed and glass shutters opening to the inside and the other pair opening to the outside; 2 shutter and 4 shutter                                                                                                                                                                                                                                                                                                                                                                                                                                                                                                                                                                                                                                                                                                                                                                                                                                                                                                                                                                                                                                                                                                                                                                                                                                                                                                                                                                                                                                                                                                               |