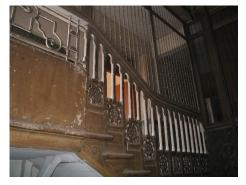

| 470  | SWAMI PREMPURI ASHRA                 | AM TRUST BUILDING                                                                  |
|------|--------------------------------------|------------------------------------------------------------------------------------|
|      |                                      | Flooring                                                                           |
|      |                                      | Minton tiles on ground floor of the longer wing and the corner wing and            |
|      |                                      | granite flooring in the shorter wing; First floor has minton tiles and all other   |
|      |                                      | floors have ceramic tiles                                                          |
|      |                                      | Staircases                                                                         |
|      |                                      | 2 reinforced concrete staircases have wooden hand rails and posts                  |
| 7.9  | Interiors(Movable&Immovable)         | Windows on the rear side has exposed stone sills, patterns created by              |
|      |                                      | minton tiles on the first floor, Collection of paintings and old furniture, carved |
|      |                                      | stone hand rails                                                                   |
| 7.10 | Compound/Fence/Gate                  | Brick wall on 2 sides, no compound wall on the side of the roads                   |
| 7.11 | Curtilege/ Unbuilt space/out         | No outbuildings on the site                                                        |
|      | buildings/landscape                  |                                                                                    |
|      |                                      |                                                                                    |
| 8.0  |                                      | SERVICES & UTILITIES                                                               |
| 8.1  | Lighting                             | Tube lights and bulbs inside offices and residences                                |
| 8.2  | Ventilation                          | Arched Glass ventilators above the windows                                         |
| 8.3  | Electricity                          | BEST                                                                               |
| 8.4  | Water Supply                         | BMC                                                                                |
| 8.5  | Drainage (Plumbing and sanitatition) | Rain water pipes and drainage pipes running along the rear face of the             |
|      |                                      | building, water pipes running along the façade facing the main roads.              |
|      |                                      | Waterpipes piercing through the ventilators and round opening above the            |
|      |                                      | windows                                                                            |
| 8.6  | Fire Precaution                      | No precautions taken                                                               |
| 8.7  | Other (HVAC/BMC/Security             | Entrance manned by security guard                                                  |
|      | Systems)                             |                                                                                    |
|      |                                      |                                                                                    |
| 9.0  |                                      | CONDITION                                                                          |
| 9.1  | Plinth                               | No damage of plinth observed                                                       |
| 9.2  | Walls                                | Discoloration of stone on all facades, flaking and efflorescence of stone,         |
|      |                                      | dampness on walls, dry moss mainly on the corner façade, dry moss on the           |
|      |                                      | front and side facades                                                             |
| 9.3  | Floor                                | No damage of minton tiles inside rooms and stone slabs in balconies                |
|      |                                      | recorded                                                                           |
| 9.4  | Stairs                               | The reinforced concrete staircase is in good condition                             |
| 9.5  | Openings                             | No damage of glass panels observed                                                 |
| 9.6  | Roofing                              | Mangalore tiles are in visually good condition, rafters and boards are in good     |
|      |                                      | condition                                                                          |
| 9.7  | Articulation & Finishes              | Dry moss on articulation in stone                                                  |
| 9.8  | Services                             | Leakage of drainage pipes on the South facade                                      |
| 9.9  | Outbuildings                         | No outbuildings in the compound                                                    |
| 9.10 | Overall Condition                    | Fair Maintenance level Irregular                                                   |
|      |                                      |                                                                                    |
| 10.0 |                                      | TRANSFORMATION                                                                     |
| 10.1 | Form                                 | 4 floors have been added to the originally G+1 structure. The original             |
|      |                                      | structure had a pitched roof with mangalore tiles which was demolished for         |
|      |                                      | the addition. RCC Columns have been erected on all 4 sides of the building         |
|      |                                      | for the construction of the upper floors. The columns blocks the view of the       |
|      |                                      | original building. The addition of floors destroys the propotion of the original   |
|      |                                      | building;                                                                          |

| 470  | SWAMI PREMPURI ASHRA    | AM TRUST BUILDING                                                                                                                                                                                                                                                                                                                                                                                                                                                                                                                                                                                                             |
|------|-------------------------|-------------------------------------------------------------------------------------------------------------------------------------------------------------------------------------------------------------------------------------------------------------------------------------------------------------------------------------------------------------------------------------------------------------------------------------------------------------------------------------------------------------------------------------------------------------------------------------------------------------------------------|
| 10.2 | Structure               | Columns have been erected on all 4 sides of the building for the construction of the 2 <sup>nd</sup> , 3 <sup>rd</sup> , 4 <sup>th</sup> and 5 <sup>th</sup> floors. The structure has changed from G+1 to a G+5 structure                                                                                                                                                                                                                                                                                                                                                                                                    |
| 10.3 | Articulation & Finishes | The exterior enveloping of the building in a ghastly pink coloured RCC frame with pseudo revivalist arched concrete frames is a most insensitive addition. However, what needs to be preserved, are the stone ashlar masonry of the original building and its decorative balusters, arched window openings and interior Minton tiles.                                                                                                                                                                                                                                                                                         |
| 11.0 |                         | DP REMARKS/PERCEIVED THREATS                                                                                                                                                                                                                                                                                                                                                                                                                                                                                                                                                                                                  |
| 11.0 |                         | BI REMARKON ERGENED TIMENTO                                                                                                                                                                                                                                                                                                                                                                                                                                                                                                                                                                                                   |
| 12.0 |                         | ADDITIONAL NOTES/REFERENCES/DOCUMENTS AVAILABLE/RECOMMENDATIONS & SUGGESTIONS FOR IMPLEMENTATION There was a single staircase in wood (demolished during the extention) for the original building which was at the center of the longer wing of the building and was accessed from within the building. The original building had a pitched roof with Mangalore tiles. The rounded corner of the building had separate sloping roof.                                                                                                                                                                                          |
| 12.1 | Historical Background   | The building was built by Maharaja of Indore as his guest house. The Maharaja fell in love with Mrs. Bawla and arranged four of his people to murder Mr. Bawla. These people stayed in the first floor of the guest house and killed Mr. Bawla near Hanging gardens. This later on became a court case. After this incident nobody stayed in this building for long till 1936. The building originally had a ground floor and first floor. Later on 4 storeys were added demolishing the sloping roof with mangalore pattern tiles on it. The round corner of the building joining the two wings had a separate sloping roof. |