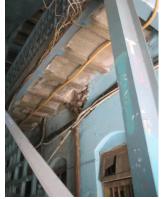

| 470 | SWAMI PREMPURI ASHR  | AM TRUST BUILDING                                                                                                                                                                                                                                                                                                                                                                                                                                                                                                                                                                                                              |
|-----|----------------------|--------------------------------------------------------------------------------------------------------------------------------------------------------------------------------------------------------------------------------------------------------------------------------------------------------------------------------------------------------------------------------------------------------------------------------------------------------------------------------------------------------------------------------------------------------------------------------------------------------------------------------|
|     |                      | Stylistic Classification                                                                                                                                                                                                                                                                                                                                                                                                                                                                                                                                                                                                       |
|     |                      | The original building was a Neo Classical Basalt stone structure of the early                                                                                                                                                                                                                                                                                                                                                                                                                                                                                                                                                  |
|     |                      | 20th century. This however has been virtually encased with an RCC framed                                                                                                                                                                                                                                                                                                                                                                                                                                                                                                                                                       |
|     |                      | structure of a mid 20th century revivalist genre with pseudo Islamic arch                                                                                                                                                                                                                                                                                                                                                                                                                                                                                                                                                      |
|     |                      | profiles, floret motifs and such revivalist motifs in cement concrete.                                                                                                                                                                                                                                                                                                                                                                                                                                                                                                                                                         |
| 5.4 | Intrinsic            | Character Defining Elements                                                                                                                                                                                                                                                                                                                                                                                                                                                                                                                                                                                                    |
|     |                      | Internal                                                                                                                                                                                                                                                                                                                                                                                                                                                                                                                                                                                                                       |
|     |                      | Half louvred and half paneled doors, Minton tiles on floors, Carved stone hand rails                                                                                                                                                                                                                                                                                                                                                                                                                                                                                                                                           |
|     |                      | External                                                                                                                                                                                                                                                                                                                                                                                                                                                                                                                                                                                                                       |
|     |                      | The longer wing facing the N S Patkar Marg has five semicircular decoratiive arches on the ground floor with 2 windows, each one flanked by 2 pillars on either side with circular openings above each. There is a minor entrance from N S Patkar Marg crowned by a triangular pediment carved in stone. The first floor has rectangular windows decorated with carvings in stone above. The main entry to the building from the corner is flanked by a double shutter full window on either side. The first floor balcony has stone hand rails and 2 small circular balconies resting on heavily carved stone beams on either |
|     |                      | side, above the full window. The other floors have simple rectangular                                                                                                                                                                                                                                                                                                                                                                                                                                                                                                                                                          |
|     |                      | windows along the long and short wing. The corner façade has single shutter                                                                                                                                                                                                                                                                                                                                                                                                                                                                                                                                                    |
|     |                      | windows flanked by decorative columns.                                                                                                                                                                                                                                                                                                                                                                                                                                                                                                                                                                                         |
| 5.5 | Value Classification | Existing Grade: Grade III Recommended Grade: to be deleted                                                                                                                                                                                                                                                                                                                                                                                                                                                                                                                                                                     |
| 5.5 |                      | E, I(sec), G(grp)                                                                                                                                                                                                                                                                                                                                                                                                                                                                                                                                                                                                              |
|     |                      | 7 (***)7 **(3)*/                                                                                                                                                                                                                                                                                                                                                                                                                                                                                                                                                                                                               |
| 6.0 |                      | TOPOGRAPHY                                                                                                                                                                                                                                                                                                                                                                                                                                                                                                                                                                                                                     |
| 6.1 | Floors               | Ground + 5 floors                                                                                                                                                                                                                                                                                                                                                                                                                                                                                                                                                                                                              |
| 7.0 |                      | CONSTRUCTION                                                                                                                                                                                                                                                                                                                                                                                                                                                                                                                                                                                                                   |
| 7.1 | Plinth               | 1 ft high masonry plinth in buff basalt stone                                                                                                                                                                                                                                                                                                                                                                                                                                                                                                                                                                                  |
| 7.2 | Walls                | External wall in brick with buff basalt stone facing, Internal walls in brick                                                                                                                                                                                                                                                                                                                                                                                                                                                                                                                                                  |
| 7.3 | Floor                | Brick coba on timber boardings resting on timber joists supported by timber beams which has steel sections on both sides; Balconies on the first floor has stone floor.                                                                                                                                                                                                                                                                                                                                                                                                                                                        |
|     |                      | Original Minton tile flooring survives on the lower floor.                                                                                                                                                                                                                                                                                                                                                                                                                                                                                                                                                                     |
| 7.4 | Stairs               | Two stair cases in reinforced concrete, one accessed from the N S Patkar                                                                                                                                                                                                                                                                                                                                                                                                                                                                                                                                                       |
|     |                      | Marg and the other accessed from the Babulnath marg.                                                                                                                                                                                                                                                                                                                                                                                                                                                                                                                                                                           |
| 7.5 | Openings             | Pseudo Norman windows on the ground floor, rectangular windows with decoration above on the first floor, circular ventilators above windows on ground floor, Ventilators with wooden frame and glass panels above doors                                                                                                                                                                                                                                                                                                                                                                                                        |
|     |                      | and windows on the other floors.                                                                                                                                                                                                                                                                                                                                                                                                                                                                                                                                                                                               |
| 7.6 | Roofing              | Lime Concrete roof laid over timber boardings resting on timber joists                                                                                                                                                                                                                                                                                                                                                                                                                                                                                                                                                         |
| 7.5 |                      | supported by timber beams                                                                                                                                                                                                                                                                                                                                                                                                                                                                                                                                                                                                      |
| 7.7 | A.C. J.C.            |                                                                                                                                                                                                                                                                                                                                                                                                                                                                                                                                                                                                                                |
| 7.7 | Articulation         | Carvings on the Norman windows, decorative triangular pediment in stone over the subsidiary entrance, decorative concrete and stone handrails                                                                                                                                                                                                                                                                                                                                                                                                                                                                                  |
| 7.8 | Finishes             | Walls Buff basalt stone facing for the walls, Internal walls have white limewash                                                                                                                                                                                                                                                                                                                                                                                                                                                                                                                                               |

| 470  | SWAMI PREMPURI ASHRA                 | AM TRUST BUILDING                                                                  |
|------|--------------------------------------|------------------------------------------------------------------------------------|
|      |                                      | Flooring                                                                           |
|      |                                      | Minton tiles on ground floor of the longer wing and the corner wing and            |
|      |                                      | granite flooring in the shorter wing; First floor has minton tiles and all other   |
|      |                                      | floors have ceramic tiles                                                          |
|      |                                      | Staircases                                                                         |
|      |                                      | 2 reinforced concrete staircases have wooden hand rails and posts                  |
| 7.9  | Interiors(Movable&Immovable)         | Windows on the rear side has exposed stone sills, patterns created by              |
|      |                                      | minton tiles on the first floor, Collection of paintings and old furniture, carved |
|      |                                      | stone hand rails                                                                   |
| 7.10 | Compound/Fence/Gate                  | Brick wall on 2 sides, no compound wall on the side of the roads                   |
| 7.11 | Curtilege/ Unbuilt space/out         | No outbuildings on the site                                                        |
|      | buildings/landscape                  |                                                                                    |
|      |                                      |                                                                                    |
| 8.0  |                                      | SERVICES & UTILITIES                                                               |
| 8.1  | Lighting                             | Tube lights and bulbs inside offices and residences                                |
| 8.2  | Ventilation                          | Arched Glass ventilators above the windows                                         |
| 8.3  | Electricity                          | BEST                                                                               |
| 8.4  | Water Supply                         | BMC                                                                                |
| 8.5  | Drainage (Plumbing and sanitatition) | Rain water pipes and drainage pipes running along the rear face of the             |
|      |                                      | building, water pipes running along the façade facing the main roads.              |
|      |                                      | Waterpipes piercing through the ventilators and round opening above the            |
|      |                                      | windows                                                                            |
| 8.6  | Fire Precaution                      | No precautions taken                                                               |
| 8.7  | Other (HVAC/BMC/Security             | Entrance manned by security guard                                                  |
|      | Systems)                             |                                                                                    |
|      |                                      |                                                                                    |
| 9.0  |                                      | CONDITION                                                                          |
| 9.1  | Plinth                               | No damage of plinth observed                                                       |
| 9.2  | Walls                                | Discoloration of stone on all facades, flaking and efflorescence of stone,         |
|      |                                      | dampness on walls, dry moss mainly on the corner façade, dry moss on the           |
|      |                                      | front and side facades                                                             |
| 9.3  | Floor                                | No damage of minton tiles inside rooms and stone slabs in balconies                |
|      |                                      | recorded                                                                           |
| 9.4  | Stairs                               | The reinforced concrete staircase is in good condition                             |
| 9.5  | Openings                             | No damage of glass panels observed                                                 |
| 9.6  | Roofing                              | Mangalore tiles are in visually good condition, rafters and boards are in good     |
|      |                                      | condition                                                                          |
| 9.7  | Articulation & Finishes              | Dry moss on articulation in stone                                                  |
| 9.8  | Services                             | Leakage of drainage pipes on the South facade                                      |
| 9.9  | Outbuildings                         | No outbuildings in the compound                                                    |
| 9.10 | Overall Condition                    | Fair Maintenance level Irregular                                                   |
|      |                                      |                                                                                    |
| 10.0 |                                      | TRANSFORMATION                                                                     |
| 10.1 | Form                                 | 4 floors have been added to the originally G+1 structure. The original             |
|      |                                      | structure had a pitched roof with mangalore tiles which was demolished for         |
|      |                                      | the addition. RCC Columns have been erected on all 4 sides of the building         |
|      |                                      | for the construction of the upper floors. The columns blocks the view of the       |
|      |                                      | original building. The addition of floors destroys the propotion of the original   |
|      |                                      | building;                                                                          |