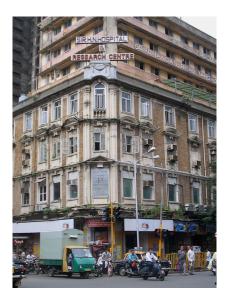

| Common Ref no: 2005/GII/470  Card No. 154  Ward (Part) D Ward (Part II)  CS No. 418  Plot Area 917.05 sq m  B U Area NA  Date 9th February 05  Record by Malini Rajalakshmi  Review by Sheetal Gandhi | TUINATH MARO              |
|-------------------------------------------------------------------------------------------------------------------------------------------------------------------------------------------------------|---------------------------|
| Plot Area 917.05 sq m B U Area NA Date 9th February 05 Record by Malini Rajalakshmi                                                                                                                   | U.NATH WARO               |
| Plot Area 917.05 sq m B U Area NA Date 9th February 05 Record by Malini Rajalakshmi                                                                                                                   | MATH MARO 5               |
| Plot Area 917.05 sq m B U Area NA Date 9th February 05 Record by Malini Rajalakshmi                                                                                                                   | 7 700                     |
| B U Area NA  Date 9th February 05  Record by Malini Rajalakshmi                                                                                                                                       |                           |
| Date 9th February 05 Record by Malini Rajalakshmi                                                                                                                                                     | 311 115                   |
| Record by Malini Rajalakshmi                                                                                                                                                                          |                           |
|                                                                                                                                                                                                       | 8 <b>/ 1</b>              |
| Review by Sheetal Gandhi                                                                                                                                                                              | N.S. PATKAR WARC          |
| 1                                                                                                                                                                                                     | OATKAR ROAD               |
| Int MR Ext MR                                                                                                                                                                                         | N.S. IGHE                 |
| Photo Ref 470a – 470                                                                                                                                                                                  |                           |
| 1.0 DENOMINATION                                                                                                                                                                                      |                           |
| 1.1 Name of Premises Swami Prempuri Ashram Trust Building                                                                                                                                             |                           |
| 1.2 Earlier Name Aurora House                                                                                                                                                                         |                           |
| 1.3 Built In 1930 Extension Date(if any): 2 <sup>nd</sup> and 3 <sup>rd</sup> floors ad                                                                                                               | Ided in 1975, 4th and 5th |
| added in 1980s                                                                                                                                                                                        |                           |
|                                                                                                                                                                                                       |                           |
| 2.0 ACCESS ROADS                                                                                                                                                                                      |                           |
| 2.1 Main N S Patkar Marg (Hughes Road)                                                                                                                                                                |                           |
| 2.2 Subsidiary Babulnath Marg                                                                                                                                                                         |                           |
|                                                                                                                                                                                                       |                           |
| 3.0 OWNERSHIP PATTERN                                                                                                                                                                                 |                           |
| 3.1 Present Trust [Prempuri Ashram Trust]                                                                                                                                                             |                           |
| 3.2 Past Private[ Maharaja of Indore]                                                                                                                                                                 |                           |
| 3.3 Status Tenanted                                                                                                                                                                                   |                           |
|                                                                                                                                                                                                       |                           |
| 4.0 USE                                                                                                                                                                                               |                           |
| 4.1 Present Residence on first floor, Offices on all other floors.                                                                                                                                    |                           |
| 4.2 Past Guest house                                                                                                                                                                                  |                           |
| 4.3 Usage Commercial and residential                                                                                                                                                                  |                           |
|                                                                                                                                                                                                       |                           |
| 5.0 SIGNIFICANCE & VALUE CLASSIFICATION                                                                                                                                                               | O N                       |
| 5.1 Townscape(Natural/Manmade) A striking corner building at the junction of N S Pa                                                                                                                   |                           |
| Marg , the Ashram stands opposite to the subsidi                                                                                                                                                      |                           |
| Kareghat colony on Babulnath marg and the Parsi t                                                                                                                                                     | ,                         |
| Marg. Accessed well by BEST buses , close to Cha                                                                                                                                                      |                           |
| the building has a highly ornate façade in buff basal                                                                                                                                                 |                           |
| 5.3 Architectural Description Planning                                                                                                                                                                |                           |
| Designed as a corner building, it has a long wing alc                                                                                                                                                 | ong the N S Patkar Marg   |
| and a shorter wing along the Babulnath Marg both c                                                                                                                                                    |                           |
| floor has main entry at the corner marked by a circul                                                                                                                                                 |                           |
| projecting out at the first floor. This balcony is flanke                                                                                                                                             | ed by 2 smaller circular  |
| balconies on both sides. The main staircase is on th                                                                                                                                                  |                           |
| accessed from the Babulnath Marg. There are two e                                                                                                                                                     |                           |
| Patkar Marg – a subsidiary entrance gate leading to                                                                                                                                                   |                           |
| from the South façade of the building and is a minor                                                                                                                                                  |                           |
| the North end of the longer wing.                                                                                                                                                                     |                           |
|                                                                                                                                                                                                       |                           |

| 470 | SWAMI PREMPURI ASHR  | AM TRUST BUILDING                                                                                                                                                                                                                                                                                                                                                                                                                                                                                                                                                                                                              |
|-----|----------------------|--------------------------------------------------------------------------------------------------------------------------------------------------------------------------------------------------------------------------------------------------------------------------------------------------------------------------------------------------------------------------------------------------------------------------------------------------------------------------------------------------------------------------------------------------------------------------------------------------------------------------------|
|     |                      | Stylistic Classification                                                                                                                                                                                                                                                                                                                                                                                                                                                                                                                                                                                                       |
|     |                      | The original building was a Neo Classical Basalt stone structure of the early                                                                                                                                                                                                                                                                                                                                                                                                                                                                                                                                                  |
|     |                      | 20th century. This however has been virtually encased with an RCC framed                                                                                                                                                                                                                                                                                                                                                                                                                                                                                                                                                       |
|     |                      | structure of a mid 20th century revivalist genre with pseudo Islamic arch                                                                                                                                                                                                                                                                                                                                                                                                                                                                                                                                                      |
|     |                      | profiles, floret motifs and such revivalist motifs in cement concrete.                                                                                                                                                                                                                                                                                                                                                                                                                                                                                                                                                         |
| 5.4 | Intrinsic            | Character Defining Elements                                                                                                                                                                                                                                                                                                                                                                                                                                                                                                                                                                                                    |
|     |                      | Internal                                                                                                                                                                                                                                                                                                                                                                                                                                                                                                                                                                                                                       |
|     |                      | Half louvred and half paneled doors, Minton tiles on floors, Carved stone hand rails                                                                                                                                                                                                                                                                                                                                                                                                                                                                                                                                           |
|     |                      | External                                                                                                                                                                                                                                                                                                                                                                                                                                                                                                                                                                                                                       |
|     |                      | The longer wing facing the N S Patkar Marg has five semicircular decoratiive arches on the ground floor with 2 windows, each one flanked by 2 pillars on either side with circular openings above each. There is a minor entrance from N S Patkar Marg crowned by a triangular pediment carved in stone. The first floor has rectangular windows decorated with carvings in stone above. The main entry to the building from the corner is flanked by a double shutter full window on either side. The first floor balcony has stone hand rails and 2 small circular balconies resting on heavily carved stone beams on either |
|     |                      | side, above the full window. The other floors have simple rectangular                                                                                                                                                                                                                                                                                                                                                                                                                                                                                                                                                          |
|     |                      | windows along the long and short wing. The corner façade has single shutter                                                                                                                                                                                                                                                                                                                                                                                                                                                                                                                                                    |
|     |                      | windows flanked by decorative columns.                                                                                                                                                                                                                                                                                                                                                                                                                                                                                                                                                                                         |
| 5.5 | Value Classification | Existing Grade: Grade III Recommended Grade: to be deleted                                                                                                                                                                                                                                                                                                                                                                                                                                                                                                                                                                     |
| 5.5 |                      | E, I(sec), G(grp)                                                                                                                                                                                                                                                                                                                                                                                                                                                                                                                                                                                                              |
|     |                      | 7 (***)7 **(3)*/                                                                                                                                                                                                                                                                                                                                                                                                                                                                                                                                                                                                               |
| 6.0 |                      | TOPOGRAPHY                                                                                                                                                                                                                                                                                                                                                                                                                                                                                                                                                                                                                     |
| 6.1 | Floors               | Ground + 5 floors                                                                                                                                                                                                                                                                                                                                                                                                                                                                                                                                                                                                              |
| 7.0 |                      | CONSTRUCTION                                                                                                                                                                                                                                                                                                                                                                                                                                                                                                                                                                                                                   |
| 7.1 | Plinth               | 1 ft high masonry plinth in buff basalt stone                                                                                                                                                                                                                                                                                                                                                                                                                                                                                                                                                                                  |
| 7.2 | Walls                | External wall in brick with buff basalt stone facing, Internal walls in brick                                                                                                                                                                                                                                                                                                                                                                                                                                                                                                                                                  |
| 7.3 | Floor                | Brick coba on timber boardings resting on timber joists supported by timber beams which has steel sections on both sides; Balconies on the first floor has stone floor.                                                                                                                                                                                                                                                                                                                                                                                                                                                        |
|     |                      | Original Minton tile flooring survives on the lower floor.                                                                                                                                                                                                                                                                                                                                                                                                                                                                                                                                                                     |
| 7.4 | Stairs               | Two stair cases in reinforced concrete, one accessed from the N S Patkar                                                                                                                                                                                                                                                                                                                                                                                                                                                                                                                                                       |
|     |                      | Marg and the other accessed from the Babulnath marg.                                                                                                                                                                                                                                                                                                                                                                                                                                                                                                                                                                           |
| 7.5 | Openings             | Pseudo Norman windows on the ground floor, rectangular windows with decoration above on the first floor, circular ventilators above windows on ground floor, Ventilators with wooden frame and glass panels above doors                                                                                                                                                                                                                                                                                                                                                                                                        |
|     |                      | and windows on the other floors.                                                                                                                                                                                                                                                                                                                                                                                                                                                                                                                                                                                               |
| 7.6 | Roofing              | Lime Concrete roof laid over timber boardings resting on timber joists                                                                                                                                                                                                                                                                                                                                                                                                                                                                                                                                                         |
| 7.5 |                      | supported by timber beams                                                                                                                                                                                                                                                                                                                                                                                                                                                                                                                                                                                                      |
| 7.7 | A.C. J.C.            |                                                                                                                                                                                                                                                                                                                                                                                                                                                                                                                                                                                                                                |
| 7.7 | Articulation         | Carvings on the Norman windows, decorative triangular pediment in stone over the subsidiary entrance, decorative concrete and stone handrails                                                                                                                                                                                                                                                                                                                                                                                                                                                                                  |
| 7.8 | Finishes             | Walls Buff basalt stone facing for the walls, Internal walls have white limewash                                                                                                                                                                                                                                                                                                                                                                                                                                                                                                                                               |