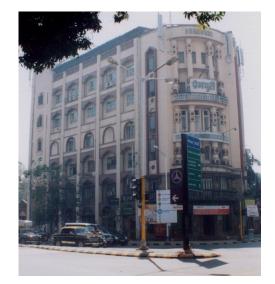

| Common Ref no: 2005/GII/470  Card No. 154  Ward (Part) D Ward (Part II)  CS No. 418  Plot Area 917.05 sq m  B U Area NA  Date 9th February 05  Record by Malini Rajalakshmi  Review by Sheetal Gandhi | TUINATH MARO              |
|-------------------------------------------------------------------------------------------------------------------------------------------------------------------------------------------------------|---------------------------|
| Plot Area 917.05 sq m B U Area NA Date 9th February 05 Record by Malini Rajalakshmi                                                                                                                   | U.NATH WARO               |
| Plot Area 917.05 sq m B U Area NA Date 9th February 05 Record by Malini Rajalakshmi                                                                                                                   | MATH MARO 5               |
| Plot Area 917.05 sq m B U Area NA Date 9th February 05 Record by Malini Rajalakshmi                                                                                                                   | 7 700                     |
| B U Area NA  Date 9th February 05  Record by Malini Rajalakshmi                                                                                                                                       |                           |
| Date 9th February 05 Record by Malini Rajalakshmi                                                                                                                                                     | 311 115                   |
| Record by Malini Rajalakshmi                                                                                                                                                                          |                           |
|                                                                                                                                                                                                       | 8 <b>/ 1</b>              |
| Review by Sheetal Gandhi                                                                                                                                                                              | N.S. PATKAR WARC          |
| 1                                                                                                                                                                                                     | OATKAR ROAD               |
| Int MR Ext MR                                                                                                                                                                                         | N.S. IGHE                 |
| Photo Ref 470a – 470                                                                                                                                                                                  |                           |
| 1.0 DENOMINATION                                                                                                                                                                                      |                           |
| 1.1 Name of Premises Swami Prempuri Ashram Trust Building                                                                                                                                             |                           |
| 1.2 Earlier Name Aurora House                                                                                                                                                                         |                           |
| 1.3 Built In 1930 Extension Date(if any): 2 <sup>nd</sup> and 3 <sup>rd</sup> floors ad                                                                                                               | Ided in 1975, 4th and 5th |
| added in 1980s                                                                                                                                                                                        |                           |
|                                                                                                                                                                                                       |                           |
| 2.0 ACCESS ROADS                                                                                                                                                                                      |                           |
| 2.1 Main N S Patkar Marg (Hughes Road)                                                                                                                                                                |                           |
| 2.2 Subsidiary Babulnath Marg                                                                                                                                                                         |                           |
|                                                                                                                                                                                                       |                           |
| 3.0 OWNERSHIP PATTERN                                                                                                                                                                                 |                           |
| 3.1 Present Trust [Prempuri Ashram Trust]                                                                                                                                                             |                           |
| 3.2 Past Private[ Maharaja of Indore]                                                                                                                                                                 |                           |
| 3.3 Status Tenanted                                                                                                                                                                                   |                           |
|                                                                                                                                                                                                       |                           |
| 4.0 USE                                                                                                                                                                                               |                           |
| 4.1 Present Residence on first floor, Offices on all other floors.                                                                                                                                    |                           |
| 4.2 Past Guest house                                                                                                                                                                                  |                           |
| 4.3 Usage Commercial and residential                                                                                                                                                                  |                           |
|                                                                                                                                                                                                       |                           |
| 5.0 SIGNIFICANCE & VALUE CLASSIFICATION                                                                                                                                                               | O N                       |
| 5.1 Townscape(Natural/Manmade) A striking corner building at the junction of N S Pa                                                                                                                   |                           |
| Marg , the Ashram stands opposite to the subsidi                                                                                                                                                      |                           |
| Kareghat colony on Babulnath marg and the Parsi t                                                                                                                                                     | ,                         |
| Marg. Accessed well by BEST buses , close to Cha                                                                                                                                                      |                           |
| the building has a highly ornate façade in buff basal                                                                                                                                                 |                           |
| 5.3 Architectural Description Planning                                                                                                                                                                |                           |
| Designed as a corner building, it has a long wing alc                                                                                                                                                 | ong the N S Patkar Marg   |
| and a shorter wing along the Babulnath Marg both c                                                                                                                                                    |                           |
| floor has main entry at the corner marked by a circul                                                                                                                                                 |                           |
| projecting out at the first floor. This balcony is flanke                                                                                                                                             | ed by 2 smaller circular  |
| balconies on both sides. The main staircase is on th                                                                                                                                                  |                           |
| accessed from the Babulnath Marg. There are two e                                                                                                                                                     |                           |
| Patkar Marg – a subsidiary entrance gate leading to                                                                                                                                                   |                           |
| from the South façade of the building and is a minor                                                                                                                                                  |                           |
| the North end of the longer wing.                                                                                                                                                                     |                           |
|                                                                                                                                                                                                       |                           |

| 470 | SWAMI PREMPURI ASHR  | AM TRUST BUILDING                                                                                                                                                                                                                                                                                                                                                                                                                                                                                                                                                                                                              |
|-----|----------------------|--------------------------------------------------------------------------------------------------------------------------------------------------------------------------------------------------------------------------------------------------------------------------------------------------------------------------------------------------------------------------------------------------------------------------------------------------------------------------------------------------------------------------------------------------------------------------------------------------------------------------------|
|     |                      | Stylistic Classification                                                                                                                                                                                                                                                                                                                                                                                                                                                                                                                                                                                                       |
|     |                      | The original building was a Neo Classical Basalt stone structure of the early                                                                                                                                                                                                                                                                                                                                                                                                                                                                                                                                                  |
|     |                      | 20th century. This however has been virtually encased with an RCC framed                                                                                                                                                                                                                                                                                                                                                                                                                                                                                                                                                       |
|     |                      | structure of a mid 20th century revivalist genre with pseudo Islamic arch                                                                                                                                                                                                                                                                                                                                                                                                                                                                                                                                                      |
|     |                      | profiles, floret motifs and such revivalist motifs in cement concrete.                                                                                                                                                                                                                                                                                                                                                                                                                                                                                                                                                         |
| 5.4 | Intrinsic            | Character Defining Elements                                                                                                                                                                                                                                                                                                                                                                                                                                                                                                                                                                                                    |
|     |                      | Internal                                                                                                                                                                                                                                                                                                                                                                                                                                                                                                                                                                                                                       |
|     |                      | Half louvred and half paneled doors, Minton tiles on floors, Carved stone hand rails                                                                                                                                                                                                                                                                                                                                                                                                                                                                                                                                           |
|     |                      | External                                                                                                                                                                                                                                                                                                                                                                                                                                                                                                                                                                                                                       |
|     |                      | The longer wing facing the N S Patkar Marg has five semicircular decoratiive arches on the ground floor with 2 windows, each one flanked by 2 pillars on either side with circular openings above each. There is a minor entrance from N S Patkar Marg crowned by a triangular pediment carved in stone. The first floor has rectangular windows decorated with carvings in stone above. The main entry to the building from the corner is flanked by a double shutter full window on either side. The first floor balcony has stone hand rails and 2 small circular balconies resting on heavily carved stone beams on either |
|     |                      | side, above the full window. The other floors have simple rectangular                                                                                                                                                                                                                                                                                                                                                                                                                                                                                                                                                          |
|     |                      | windows along the long and short wing. The corner façade has single shutter                                                                                                                                                                                                                                                                                                                                                                                                                                                                                                                                                    |
|     |                      | windows flanked by decorative columns.                                                                                                                                                                                                                                                                                                                                                                                                                                                                                                                                                                                         |
| 5.5 | Value Classification | Existing Grade: Grade III Recommended Grade: to be deleted                                                                                                                                                                                                                                                                                                                                                                                                                                                                                                                                                                     |
| 5.5 |                      | E, I(sec), G(grp)                                                                                                                                                                                                                                                                                                                                                                                                                                                                                                                                                                                                              |
|     |                      | 7 (***)7 **(3)*/                                                                                                                                                                                                                                                                                                                                                                                                                                                                                                                                                                                                               |
| 6.0 |                      | TOPOGRAPHY                                                                                                                                                                                                                                                                                                                                                                                                                                                                                                                                                                                                                     |
| 6.1 | Floors               | Ground + 5 floors                                                                                                                                                                                                                                                                                                                                                                                                                                                                                                                                                                                                              |
| 7.0 |                      | CONSTRUCTION                                                                                                                                                                                                                                                                                                                                                                                                                                                                                                                                                                                                                   |
| 7.1 | Plinth               | 1 ft high masonry plinth in buff basalt stone                                                                                                                                                                                                                                                                                                                                                                                                                                                                                                                                                                                  |
| 7.2 | Walls                | External wall in brick with buff basalt stone facing, Internal walls in brick                                                                                                                                                                                                                                                                                                                                                                                                                                                                                                                                                  |
| 7.3 | Floor                | Brick coba on timber boardings resting on timber joists supported by timber beams which has steel sections on both sides; Balconies on the first floor has stone floor.                                                                                                                                                                                                                                                                                                                                                                                                                                                        |
|     |                      | Original Minton tile flooring survives on the lower floor.                                                                                                                                                                                                                                                                                                                                                                                                                                                                                                                                                                     |
| 7.4 | Stairs               | Two stair cases in reinforced concrete, one accessed from the N S Patkar                                                                                                                                                                                                                                                                                                                                                                                                                                                                                                                                                       |
|     |                      | Marg and the other accessed from the Babulnath marg.                                                                                                                                                                                                                                                                                                                                                                                                                                                                                                                                                                           |
| 7.5 | Openings             | Pseudo Norman windows on the ground floor, rectangular windows with decoration above on the first floor, circular ventilators above windows on ground floor, Ventilators with wooden frame and glass panels above doors                                                                                                                                                                                                                                                                                                                                                                                                        |
|     |                      | and windows on the other floors.                                                                                                                                                                                                                                                                                                                                                                                                                                                                                                                                                                                               |
| 7.6 | Roofing              | Lime Concrete roof laid over timber boardings resting on timber joists                                                                                                                                                                                                                                                                                                                                                                                                                                                                                                                                                         |
| 7.5 |                      | supported by timber beams                                                                                                                                                                                                                                                                                                                                                                                                                                                                                                                                                                                                      |
| 7.7 | A.C. J.C.            |                                                                                                                                                                                                                                                                                                                                                                                                                                                                                                                                                                                                                                |
| 7.7 | Articulation         | Carvings on the Norman windows, decorative triangular pediment in stone over the subsidiary entrance, decorative concrete and stone handrails                                                                                                                                                                                                                                                                                                                                                                                                                                                                                  |
| 7.8 | Finishes             | Walls Buff basalt stone facing for the walls, Internal walls have white limewash                                                                                                                                                                                                                                                                                                                                                                                                                                                                                                                                               |

| 470  | SWAMI PREMPURI ASHRA                 | AM TRUST BUILDING                                                                  |
|------|--------------------------------------|------------------------------------------------------------------------------------|
|      |                                      | Flooring                                                                           |
|      |                                      | Minton tiles on ground floor of the longer wing and the corner wing and            |
|      |                                      | granite flooring in the shorter wing; First floor has minton tiles and all other   |
|      |                                      | floors have ceramic tiles                                                          |
|      |                                      | Staircases                                                                         |
|      |                                      | 2 reinforced concrete staircases have wooden hand rails and posts                  |
| 7.9  | Interiors(Movable&Immovable)         | Windows on the rear side has exposed stone sills, patterns created by              |
|      |                                      | minton tiles on the first floor, Collection of paintings and old furniture, carved |
|      |                                      | stone hand rails                                                                   |
| 7.10 | Compound/Fence/Gate                  | Brick wall on 2 sides, no compound wall on the side of the roads                   |
| 7.11 | Curtilege/ Unbuilt space/out         | No outbuildings on the site                                                        |
|      | buildings/landscape                  |                                                                                    |
|      |                                      |                                                                                    |
| 8.0  |                                      | SERVICES & UTILITIES                                                               |
| 8.1  | Lighting                             | Tube lights and bulbs inside offices and residences                                |
| 8.2  | Ventilation                          | Arched Glass ventilators above the windows                                         |
| 8.3  | Electricity                          | BEST                                                                               |
| 8.4  | Water Supply                         | BMC                                                                                |
| 8.5  | Drainage (Plumbing and sanitatition) | Rain water pipes and drainage pipes running along the rear face of the             |
|      |                                      | building, water pipes running along the façade facing the main roads.              |
|      |                                      | Waterpipes piercing through the ventilators and round opening above the            |
|      |                                      | windows                                                                            |
| 8.6  | Fire Precaution                      | No precautions taken                                                               |
| 8.7  | Other (HVAC/BMC/Security             | Entrance manned by security guard                                                  |
|      | Systems)                             |                                                                                    |
|      |                                      |                                                                                    |
| 9.0  |                                      | CONDITION                                                                          |
| 9.1  | Plinth                               | No damage of plinth observed                                                       |
| 9.2  | Walls                                | Discoloration of stone on all facades, flaking and efflorescence of stone,         |
|      |                                      | dampness on walls, dry moss mainly on the corner façade, dry moss on the           |
|      |                                      | front and side facades                                                             |
| 9.3  | Floor                                | No damage of minton tiles inside rooms and stone slabs in balconies                |
|      |                                      | recorded                                                                           |
| 9.4  | Stairs                               | The reinforced concrete staircase is in good condition                             |
| 9.5  | Openings                             | No damage of glass panels observed                                                 |
| 9.6  | Roofing                              | Mangalore tiles are in visually good condition, rafters and boards are in good     |
|      |                                      | condition                                                                          |
| 9.7  | Articulation & Finishes              | Dry moss on articulation in stone                                                  |
| 9.8  | Services                             | Leakage of drainage pipes on the South facade                                      |
| 9.9  | Outbuildings                         | No outbuildings in the compound                                                    |
| 9.10 | Overall Condition                    | Fair Maintenance level Irregular                                                   |
|      |                                      |                                                                                    |
| 10.0 |                                      | TRANSFORMATION                                                                     |
| 10.1 | Form                                 | 4 floors have been added to the originally G+1 structure. The original             |
|      |                                      | structure had a pitched roof with mangalore tiles which was demolished for         |
|      |                                      | the addition. RCC Columns have been erected on all 4 sides of the building         |
|      |                                      | for the construction of the upper floors. The columns blocks the view of the       |
|      |                                      | original building. The addition of floors destroys the propotion of the original   |
|      |                                      | building;                                                                          |

| 470  | SWAMI PREMPURI ASHRA    | AM TRUST BUILDING                                                                                                                                                                                                                                                                                                                                                                                                                                                                                                                                                                                                             |
|------|-------------------------|-------------------------------------------------------------------------------------------------------------------------------------------------------------------------------------------------------------------------------------------------------------------------------------------------------------------------------------------------------------------------------------------------------------------------------------------------------------------------------------------------------------------------------------------------------------------------------------------------------------------------------|
| 10.2 | Structure               | Columns have been erected on all 4 sides of the building for the construction of the 2 <sup>nd</sup> , 3 <sup>rd</sup> , 4 <sup>th</sup> and 5 <sup>th</sup> floors. The structure has changed from G+1 to a G+5 structure                                                                                                                                                                                                                                                                                                                                                                                                    |
| 10.3 | Articulation & Finishes | The exterior enveloping of the building in a ghastly pink coloured RCC frame with pseudo revivalist arched concrete frames is a most insensitive addition. However, what needs to be preserved, are the stone ashlar masonry of the original building and its decorative balusters, arched window openings and interior Minton tiles.                                                                                                                                                                                                                                                                                         |
| 11.0 |                         | DP REMARKS/PERCEIVED THREATS                                                                                                                                                                                                                                                                                                                                                                                                                                                                                                                                                                                                  |
| 11.0 |                         | BI REMARKON ERGENED TIMENTO                                                                                                                                                                                                                                                                                                                                                                                                                                                                                                                                                                                                   |
| 12.0 |                         | ADDITIONAL NOTES/REFERENCES/DOCUMENTS AVAILABLE/RECOMMENDATIONS & SUGGESTIONS FOR IMPLEMENTATION There was a single staircase in wood (demolished during the extention) for the original building which was at the center of the longer wing of the building and was accessed from within the building. The original building had a pitched roof with Mangalore tiles. The rounded corner of the building had separate sloping roof.                                                                                                                                                                                          |
| 12.1 | Historical Background   | The building was built by Maharaja of Indore as his guest house. The Maharaja fell in love with Mrs. Bawla and arranged four of his people to murder Mr. Bawla. These people stayed in the first floor of the guest house and killed Mr. Bawla near Hanging gardens. This later on became a court case. After this incident nobody stayed in this building for long till 1936. The building originally had a ground floor and first floor. Later on 4 storeys were added demolishing the sloping roof with mangalore pattern tiles on it. The round corner of the building joining the two wings had a separate sloping roof. |