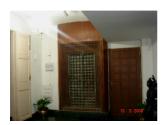

| 470 | SWAMI PREMPURI ASHR  | AM TRUST BUILDING                                                                                                                                                                                                                                                                                                                                                                                                                                                                                                                                                                                                              |
|-----|----------------------|--------------------------------------------------------------------------------------------------------------------------------------------------------------------------------------------------------------------------------------------------------------------------------------------------------------------------------------------------------------------------------------------------------------------------------------------------------------------------------------------------------------------------------------------------------------------------------------------------------------------------------|
|     |                      | Stylistic Classification                                                                                                                                                                                                                                                                                                                                                                                                                                                                                                                                                                                                       |
|     |                      | The original building was a Neo Classical Basalt stone structure of the early                                                                                                                                                                                                                                                                                                                                                                                                                                                                                                                                                  |
|     |                      | 20th century. This however has been virtually encased with an RCC framed                                                                                                                                                                                                                                                                                                                                                                                                                                                                                                                                                       |
|     |                      | structure of a mid 20th century revivalist genre with pseudo Islamic arch                                                                                                                                                                                                                                                                                                                                                                                                                                                                                                                                                      |
|     |                      | profiles, floret motifs and such revivalist motifs in cement concrete.                                                                                                                                                                                                                                                                                                                                                                                                                                                                                                                                                         |
| 5.4 | Intrinsic            | Character Defining Elements                                                                                                                                                                                                                                                                                                                                                                                                                                                                                                                                                                                                    |
|     |                      | Internal                                                                                                                                                                                                                                                                                                                                                                                                                                                                                                                                                                                                                       |
|     |                      | Half louvred and half paneled doors, Minton tiles on floors, Carved stone hand rails                                                                                                                                                                                                                                                                                                                                                                                                                                                                                                                                           |
|     |                      | External                                                                                                                                                                                                                                                                                                                                                                                                                                                                                                                                                                                                                       |
|     |                      | The longer wing facing the N S Patkar Marg has five semicircular decoratiive arches on the ground floor with 2 windows, each one flanked by 2 pillars on either side with circular openings above each. There is a minor entrance from N S Patkar Marg crowned by a triangular pediment carved in stone. The first floor has rectangular windows decorated with carvings in stone above. The main entry to the building from the corner is flanked by a double shutter full window on either side. The first floor balcony has stone hand rails and 2 small circular balconies resting on heavily carved stone beams on either |
|     |                      | side, above the full window. The other floors have simple rectangular                                                                                                                                                                                                                                                                                                                                                                                                                                                                                                                                                          |
|     |                      | windows along the long and short wing. The corner façade has single shutter                                                                                                                                                                                                                                                                                                                                                                                                                                                                                                                                                    |
|     |                      | windows flanked by decorative columns.                                                                                                                                                                                                                                                                                                                                                                                                                                                                                                                                                                                         |
| 5.5 | Value Classification | Existing Grade: Grade III Recommended Grade: to be deleted                                                                                                                                                                                                                                                                                                                                                                                                                                                                                                                                                                     |
| 5.5 |                      | E, I(sec), G(grp)                                                                                                                                                                                                                                                                                                                                                                                                                                                                                                                                                                                                              |
|     |                      | 7 (***)7 **(3)*/                                                                                                                                                                                                                                                                                                                                                                                                                                                                                                                                                                                                               |
| 6.0 |                      | TOPOGRAPHY                                                                                                                                                                                                                                                                                                                                                                                                                                                                                                                                                                                                                     |
| 6.1 | Floors               | Ground + 5 floors                                                                                                                                                                                                                                                                                                                                                                                                                                                                                                                                                                                                              |
| 7.0 |                      | CONSTRUCTION                                                                                                                                                                                                                                                                                                                                                                                                                                                                                                                                                                                                                   |
| 7.1 | Plinth               | 1 ft high masonry plinth in buff basalt stone                                                                                                                                                                                                                                                                                                                                                                                                                                                                                                                                                                                  |
| 7.2 | Walls                | External wall in brick with buff basalt stone facing, Internal walls in brick                                                                                                                                                                                                                                                                                                                                                                                                                                                                                                                                                  |
| 7.3 | Floor                | Brick coba on timber boardings resting on timber joists supported by timber beams which has steel sections on both sides; Balconies on the first floor has stone floor.                                                                                                                                                                                                                                                                                                                                                                                                                                                        |
|     |                      | Original Minton tile flooring survives on the lower floor.                                                                                                                                                                                                                                                                                                                                                                                                                                                                                                                                                                     |
| 7.4 | Stairs               | Two stair cases in reinforced concrete, one accessed from the N S Patkar                                                                                                                                                                                                                                                                                                                                                                                                                                                                                                                                                       |
|     |                      | Marg and the other accessed from the Babulnath marg.                                                                                                                                                                                                                                                                                                                                                                                                                                                                                                                                                                           |
| 7.5 | Openings             | Pseudo Norman windows on the ground floor, rectangular windows with decoration above on the first floor, circular ventilators above windows on ground floor, Ventilators with wooden frame and glass panels above doors                                                                                                                                                                                                                                                                                                                                                                                                        |
|     |                      | and windows on the other floors.                                                                                                                                                                                                                                                                                                                                                                                                                                                                                                                                                                                               |
| 7.6 | Roofing              | Lime Concrete roof laid over timber boardings resting on timber joists                                                                                                                                                                                                                                                                                                                                                                                                                                                                                                                                                         |
| 7.5 |                      | supported by timber beams                                                                                                                                                                                                                                                                                                                                                                                                                                                                                                                                                                                                      |
| 7.7 | A.C. J.C.            |                                                                                                                                                                                                                                                                                                                                                                                                                                                                                                                                                                                                                                |
| 7.7 | Articulation         | Carvings on the Norman windows, decorative triangular pediment in stone over the subsidiary entrance, decorative concrete and stone handrails                                                                                                                                                                                                                                                                                                                                                                                                                                                                                  |
| 7.8 | Finishes             | Walls Buff basalt stone facing for the walls, Internal walls have white limewash                                                                                                                                                                                                                                                                                                                                                                                                                                                                                                                                               |

| 470  | SWAMI PREMPURI ASHRA                 | AM TRUST BUILDING                                                                  |
|------|--------------------------------------|------------------------------------------------------------------------------------|
|      |                                      | Flooring                                                                           |
|      |                                      | Minton tiles on ground floor of the longer wing and the corner wing and            |
|      |                                      | granite flooring in the shorter wing; First floor has minton tiles and all other   |
|      |                                      | floors have ceramic tiles                                                          |
|      |                                      | Staircases                                                                         |
|      |                                      | 2 reinforced concrete staircases have wooden hand rails and posts                  |
| 7.9  | Interiors(Movable&Immovable)         | Windows on the rear side has exposed stone sills, patterns created by              |
|      |                                      | minton tiles on the first floor, Collection of paintings and old furniture, carved |
|      |                                      | stone hand rails                                                                   |
| 7.10 | Compound/Fence/Gate                  | Brick wall on 2 sides, no compound wall on the side of the roads                   |
| 7.11 | Curtilege/ Unbuilt space/out         | No outbuildings on the site                                                        |
|      | buildings/landscape                  |                                                                                    |
|      |                                      |                                                                                    |
| 8.0  |                                      | SERVICES & UTILITIES                                                               |
| 8.1  | Lighting                             | Tube lights and bulbs inside offices and residences                                |
| 8.2  | Ventilation                          | Arched Glass ventilators above the windows                                         |
| 8.3  | Electricity                          | BEST                                                                               |
| 8.4  | Water Supply                         | BMC                                                                                |
| 8.5  | Drainage (Plumbing and sanitatition) | Rain water pipes and drainage pipes running along the rear face of the             |
|      |                                      | building, water pipes running along the façade facing the main roads.              |
|      |                                      | Waterpipes piercing through the ventilators and round opening above the            |
|      |                                      | windows                                                                            |
| 8.6  | Fire Precaution                      | No precautions taken                                                               |
| 8.7  | Other (HVAC/BMC/Security             | Entrance manned by security guard                                                  |
|      | Systems)                             |                                                                                    |
|      |                                      |                                                                                    |
| 9.0  |                                      | CONDITION                                                                          |
| 9.1  | Plinth                               | No damage of plinth observed                                                       |
| 9.2  | Walls                                | Discoloration of stone on all facades, flaking and efflorescence of stone,         |
|      |                                      | dampness on walls, dry moss mainly on the corner façade, dry moss on the           |
|      |                                      | front and side facades                                                             |
| 9.3  | Floor                                | No damage of minton tiles inside rooms and stone slabs in balconies                |
|      |                                      | recorded                                                                           |
| 9.4  | Stairs                               | The reinforced concrete staircase is in good condition                             |
| 9.5  | Openings                             | No damage of glass panels observed                                                 |
| 9.6  | Roofing                              | Mangalore tiles are in visually good condition, rafters and boards are in good     |
|      |                                      | condition                                                                          |
| 9.7  | Articulation & Finishes              | Dry moss on articulation in stone                                                  |
| 9.8  | Services                             | Leakage of drainage pipes on the South facade                                      |
| 9.9  | Outbuildings                         | No outbuildings in the compound                                                    |
| 9.10 | Overall Condition                    | Fair Maintenance level Irregular                                                   |
|      |                                      |                                                                                    |
| 10.0 |                                      | TRANSFORMATION                                                                     |
| 10.1 | Form                                 | 4 floors have been added to the originally G+1 structure. The original             |
|      |                                      | structure had a pitched roof with mangalore tiles which was demolished for         |
|      |                                      | the addition. RCC Columns have been erected on all 4 sides of the building         |
|      |                                      | for the construction of the upper floors. The columns blocks the view of the       |
|      |                                      | original building. The addition of floors destroys the propotion of the original   |
|      |                                      | building;                                                                          |