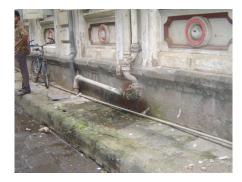

| 470  | SWAMI PREMPURI ASHRA                 | AM TRUST BUILDING                                                                  |
|------|--------------------------------------|------------------------------------------------------------------------------------|
|      |                                      | Flooring                                                                           |
|      |                                      | Minton tiles on ground floor of the longer wing and the corner wing and            |
|      |                                      | granite flooring in the shorter wing; First floor has minton tiles and all other   |
|      |                                      | floors have ceramic tiles                                                          |
|      |                                      | Staircases                                                                         |
|      |                                      | 2 reinforced concrete staircases have wooden hand rails and posts                  |
| 7.9  | Interiors(Movable&Immovable)         | Windows on the rear side has exposed stone sills, patterns created by              |
|      |                                      | minton tiles on the first floor, Collection of paintings and old furniture, carved |
|      |                                      | stone hand rails                                                                   |
| 7.10 | Compound/Fence/Gate                  | Brick wall on 2 sides, no compound wall on the side of the roads                   |
| 7.11 | Curtilege/ Unbuilt space/out         | No outbuildings on the site                                                        |
|      | buildings/landscape                  |                                                                                    |
|      |                                      |                                                                                    |
| 8.0  |                                      | SERVICES & UTILITIES                                                               |
| 8.1  | Lighting                             | Tube lights and bulbs inside offices and residences                                |
| 8.2  | Ventilation                          | Arched Glass ventilators above the windows                                         |
| 8.3  | Electricity                          | BEST                                                                               |
| 8.4  | Water Supply                         | BMC                                                                                |
| 8.5  | Drainage (Plumbing and sanitatition) | Rain water pipes and drainage pipes running along the rear face of the             |
|      |                                      | building, water pipes running along the façade facing the main roads.              |
|      |                                      | Waterpipes piercing through the ventilators and round opening above the            |
|      |                                      | windows                                                                            |
| 8.6  | Fire Precaution                      | No precautions taken                                                               |
| 8.7  | Other (HVAC/BMC/Security             | Entrance manned by security guard                                                  |
|      | Systems)                             |                                                                                    |
|      |                                      |                                                                                    |
| 9.0  |                                      | CONDITION                                                                          |
| 9.1  | Plinth                               | No damage of plinth observed                                                       |
| 9.2  | Walls                                | Discoloration of stone on all facades, flaking and efflorescence of stone,         |
|      |                                      | dampness on walls, dry moss mainly on the corner façade, dry moss on the           |
|      |                                      | front and side facades                                                             |
| 9.3  | Floor                                | No damage of minton tiles inside rooms and stone slabs in balconies                |
|      |                                      | recorded                                                                           |
| 9.4  | Stairs                               | The reinforced concrete staircase is in good condition                             |
| 9.5  | Openings                             | No damage of glass panels observed                                                 |
| 9.6  | Roofing                              | Mangalore tiles are in visually good condition, rafters and boards are in good     |
|      |                                      | condition                                                                          |
| 9.7  | Articulation & Finishes              | Dry moss on articulation in stone                                                  |
| 9.8  | Services                             | Leakage of drainage pipes on the South facade                                      |
| 9.9  | Outbuildings                         | No outbuildings in the compound                                                    |
| 9.10 | Overall Condition                    | Fair Maintenance level Irregular                                                   |
|      |                                      |                                                                                    |
| 10.0 |                                      | TRANSFORMATION                                                                     |
| 10.1 | Form                                 | 4 floors have been added to the originally G+1 structure. The original             |
|      |                                      | structure had a pitched roof with mangalore tiles which was demolished for         |
|      |                                      | the addition. RCC Columns have been erected on all 4 sides of the building         |
|      |                                      | for the construction of the upper floors. The columns blocks the view of the       |
|      |                                      | original building. The addition of floors destroys the propotion of the original   |
|      |                                      | building;                                                                          |