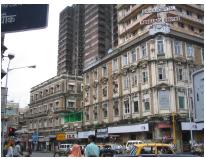

| 470 | SWAMI PREMPURI ASHR  | AM TRUST BUILDING                                                                                                                                                                                                                                                                                                                                                                                                                                                                                                                                                                                                              |
|-----|----------------------|--------------------------------------------------------------------------------------------------------------------------------------------------------------------------------------------------------------------------------------------------------------------------------------------------------------------------------------------------------------------------------------------------------------------------------------------------------------------------------------------------------------------------------------------------------------------------------------------------------------------------------|
|     |                      | Stylistic Classification                                                                                                                                                                                                                                                                                                                                                                                                                                                                                                                                                                                                       |
|     |                      | The original building was a Neo Classical Basalt stone structure of the early                                                                                                                                                                                                                                                                                                                                                                                                                                                                                                                                                  |
|     |                      | 20th century. This however has been virtually encased with an RCC framed                                                                                                                                                                                                                                                                                                                                                                                                                                                                                                                                                       |
|     |                      | structure of a mid 20th century revivalist genre with pseudo Islamic arch                                                                                                                                                                                                                                                                                                                                                                                                                                                                                                                                                      |
|     |                      | profiles, floret motifs and such revivalist motifs in cement concrete.                                                                                                                                                                                                                                                                                                                                                                                                                                                                                                                                                         |
| 5.4 | Intrinsic            | Character Defining Elements                                                                                                                                                                                                                                                                                                                                                                                                                                                                                                                                                                                                    |
|     |                      | Internal                                                                                                                                                                                                                                                                                                                                                                                                                                                                                                                                                                                                                       |
|     |                      | Half louvred and half paneled doors, Minton tiles on floors, Carved stone hand rails                                                                                                                                                                                                                                                                                                                                                                                                                                                                                                                                           |
|     |                      | External                                                                                                                                                                                                                                                                                                                                                                                                                                                                                                                                                                                                                       |
|     |                      | The longer wing facing the N S Patkar Marg has five semicircular decoratiive arches on the ground floor with 2 windows, each one flanked by 2 pillars on either side with circular openings above each. There is a minor entrance from N S Patkar Marg crowned by a triangular pediment carved in stone. The first floor has rectangular windows decorated with carvings in stone above. The main entry to the building from the corner is flanked by a double shutter full window on either side. The first floor balcony has stone hand rails and 2 small circular balconies resting on heavily carved stone beams on either |
|     |                      | side, above the full window. The other floors have simple rectangular                                                                                                                                                                                                                                                                                                                                                                                                                                                                                                                                                          |
|     |                      | windows along the long and short wing. The corner façade has single shutter                                                                                                                                                                                                                                                                                                                                                                                                                                                                                                                                                    |
|     |                      | windows flanked by decorative columns.                                                                                                                                                                                                                                                                                                                                                                                                                                                                                                                                                                                         |
| 5.5 | Value Classification | Existing Grade: Grade III Recommended Grade: to be deleted                                                                                                                                                                                                                                                                                                                                                                                                                                                                                                                                                                     |
| 5.5 |                      | E, I(sec), G(grp)                                                                                                                                                                                                                                                                                                                                                                                                                                                                                                                                                                                                              |
|     |                      | 7 (***)7 **(3)*/                                                                                                                                                                                                                                                                                                                                                                                                                                                                                                                                                                                                               |
| 6.0 |                      | TOPOGRAPHY                                                                                                                                                                                                                                                                                                                                                                                                                                                                                                                                                                                                                     |
| 6.1 | Floors               | Ground + 5 floors                                                                                                                                                                                                                                                                                                                                                                                                                                                                                                                                                                                                              |
| 7.0 |                      | CONSTRUCTION                                                                                                                                                                                                                                                                                                                                                                                                                                                                                                                                                                                                                   |
| 7.1 | Plinth               | 1 ft high masonry plinth in buff basalt stone                                                                                                                                                                                                                                                                                                                                                                                                                                                                                                                                                                                  |
| 7.2 | Walls                | External wall in brick with buff basalt stone facing, Internal walls in brick                                                                                                                                                                                                                                                                                                                                                                                                                                                                                                                                                  |
| 7.3 | Floor                | Brick coba on timber boardings resting on timber joists supported by timber beams which has steel sections on both sides; Balconies on the first floor has stone floor.                                                                                                                                                                                                                                                                                                                                                                                                                                                        |
|     |                      | Original Minton tile flooring survives on the lower floor.                                                                                                                                                                                                                                                                                                                                                                                                                                                                                                                                                                     |
| 7.4 | Stairs               | Two stair cases in reinforced concrete, one accessed from the N S Patkar                                                                                                                                                                                                                                                                                                                                                                                                                                                                                                                                                       |
|     |                      | Marg and the other accessed from the Babulnath marg.                                                                                                                                                                                                                                                                                                                                                                                                                                                                                                                                                                           |
| 7.5 | Openings             | Pseudo Norman windows on the ground floor, rectangular windows with decoration above on the first floor, circular ventilators above windows on ground floor, Ventilators with wooden frame and glass panels above doors                                                                                                                                                                                                                                                                                                                                                                                                        |
|     |                      | and windows on the other floors.                                                                                                                                                                                                                                                                                                                                                                                                                                                                                                                                                                                               |
| 7.6 | Roofing              | Lime Concrete roof laid over timber boardings resting on timber joists                                                                                                                                                                                                                                                                                                                                                                                                                                                                                                                                                         |
| 7.5 |                      | supported by timber beams                                                                                                                                                                                                                                                                                                                                                                                                                                                                                                                                                                                                      |
| 7.7 | A.C. J.C.            |                                                                                                                                                                                                                                                                                                                                                                                                                                                                                                                                                                                                                                |
| 7.7 | Articulation         | Carvings on the Norman windows, decorative triangular pediment in stone over the subsidiary entrance, decorative concrete and stone handrails                                                                                                                                                                                                                                                                                                                                                                                                                                                                                  |
| 7.8 | Finishes             | Walls Buff basalt stone facing for the walls, Internal walls have white limewash                                                                                                                                                                                                                                                                                                                                                                                                                                                                                                                                               |

| 470  | SWAMI PREMPURI ASHRA                 | AM TRUST BUILDING                                                                  |
|------|--------------------------------------|------------------------------------------------------------------------------------|
|      |                                      | Flooring                                                                           |
|      |                                      | Minton tiles on ground floor of the longer wing and the corner wing and            |
|      |                                      | granite flooring in the shorter wing; First floor has minton tiles and all other   |
|      |                                      | floors have ceramic tiles                                                          |
|      |                                      | Staircases                                                                         |
|      |                                      | 2 reinforced concrete staircases have wooden hand rails and posts                  |
| 7.9  | Interiors(Movable&Immovable)         | Windows on the rear side has exposed stone sills, patterns created by              |
|      |                                      | minton tiles on the first floor, Collection of paintings and old furniture, carved |
|      |                                      | stone hand rails                                                                   |
| 7.10 | Compound/Fence/Gate                  | Brick wall on 2 sides, no compound wall on the side of the roads                   |
| 7.11 | Curtilege/ Unbuilt space/out         | No outbuildings on the site                                                        |
|      | buildings/landscape                  |                                                                                    |
|      |                                      |                                                                                    |
| 8.0  |                                      | SERVICES & UTILITIES                                                               |
| 8.1  | Lighting                             | Tube lights and bulbs inside offices and residences                                |
| 8.2  | Ventilation                          | Arched Glass ventilators above the windows                                         |
| 8.3  | Electricity                          | BEST                                                                               |
| 8.4  | Water Supply                         | BMC                                                                                |
| 8.5  | Drainage (Plumbing and sanitatition) | Rain water pipes and drainage pipes running along the rear face of the             |
|      |                                      | building, water pipes running along the façade facing the main roads.              |
|      |                                      | Waterpipes piercing through the ventilators and round opening above the            |
|      |                                      | windows                                                                            |
| 8.6  | Fire Precaution                      | No precautions taken                                                               |
| 8.7  | Other (HVAC/BMC/Security             | Entrance manned by security guard                                                  |
|      | Systems)                             |                                                                                    |
|      |                                      |                                                                                    |
| 9.0  |                                      | CONDITION                                                                          |
| 9.1  | Plinth                               | No damage of plinth observed                                                       |
| 9.2  | Walls                                | Discoloration of stone on all facades, flaking and efflorescence of stone,         |
|      |                                      | dampness on walls, dry moss mainly on the corner façade, dry moss on the           |
|      |                                      | front and side facades                                                             |
| 9.3  | Floor                                | No damage of minton tiles inside rooms and stone slabs in balconies                |
|      |                                      | recorded                                                                           |
| 9.4  | Stairs                               | The reinforced concrete staircase is in good condition                             |
| 9.5  | Openings                             | No damage of glass panels observed                                                 |
| 9.6  | Roofing                              | Mangalore tiles are in visually good condition, rafters and boards are in good     |
|      |                                      | condition                                                                          |
| 9.7  | Articulation & Finishes              | Dry moss on articulation in stone                                                  |
| 9.8  | Services                             | Leakage of drainage pipes on the South facade                                      |
| 9.9  | Outbuildings                         | No outbuildings in the compound                                                    |
| 9.10 | Overall Condition                    | Fair Maintenance level Irregular                                                   |
|      |                                      |                                                                                    |
| 10.0 |                                      | TRANSFORMATION                                                                     |
| 10.1 | Form                                 | 4 floors have been added to the originally G+1 structure. The original             |
|      |                                      | structure had a pitched roof with mangalore tiles which was demolished for         |
|      |                                      | the addition. RCC Columns have been erected on all 4 sides of the building         |
|      |                                      | for the construction of the upper floors. The columns blocks the view of the       |
|      |                                      | original building. The addition of floors destroys the propotion of the original   |
|      |                                      | building;                                                                          |

| 470  | SWAMI PREMPURI ASHRA    | AM TRUST BUILDING                                                                                                                                                                                                                                                                                                                                                                                                                                                                                                                                                                                                             |
|------|-------------------------|-------------------------------------------------------------------------------------------------------------------------------------------------------------------------------------------------------------------------------------------------------------------------------------------------------------------------------------------------------------------------------------------------------------------------------------------------------------------------------------------------------------------------------------------------------------------------------------------------------------------------------|
| 10.2 | Structure               | Columns have been erected on all 4 sides of the building for the construction of the 2 <sup>nd</sup> , 3 <sup>rd</sup> , 4 <sup>th</sup> and 5 <sup>th</sup> floors. The structure has changed from G+1 to a G+5 structure                                                                                                                                                                                                                                                                                                                                                                                                    |
| 10.3 | Articulation & Finishes | The exterior enveloping of the building in a ghastly pink coloured RCC frame with pseudo revivalist arched concrete frames is a most insensitive addition. However, what needs to be preserved, are the stone ashlar masonry of the original building and its decorative balusters, arched window openings and interior Minton tiles.                                                                                                                                                                                                                                                                                         |
| 11.0 |                         | DP REMARKS/PERCEIVED THREATS                                                                                                                                                                                                                                                                                                                                                                                                                                                                                                                                                                                                  |
| 11.0 |                         | BI REMARKON ERGENED TIMENTO                                                                                                                                                                                                                                                                                                                                                                                                                                                                                                                                                                                                   |
| 12.0 |                         | ADDITIONAL NOTES/REFERENCES/DOCUMENTS AVAILABLE/RECOMMENDATIONS & SUGGESTIONS FOR IMPLEMENTATION There was a single staircase in wood (demolished during the extention) for the original building which was at the center of the longer wing of the building and was accessed from within the building. The original building had a pitched roof with Mangalore tiles. The rounded corner of the building had separate sloping roof.                                                                                                                                                                                          |
| 12.1 | Historical Background   | The building was built by Maharaja of Indore as his guest house. The Maharaja fell in love with Mrs. Bawla and arranged four of his people to murder Mr. Bawla. These people stayed in the first floor of the guest house and killed Mr. Bawla near Hanging gardens. This later on became a court case. After this incident nobody stayed in this building for long till 1936. The building originally had a ground floor and first floor. Later on 4 storeys were added demolishing the sloping roof with mangalore pattern tiles on it. The round corner of the building joining the two wings had a separate sloping roof. |