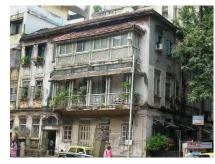

| Common Ref no: 2005/GII/470  Card No. 154  Ward (Part) D Ward (Part II)  CS No. 418  Plot Area 917.05 sq m  B U Area NA  Date 9th February 05  Record by Malini Rajalakshmi  Review by Sheetal Gandhi | TUINATH MARO              |
|-------------------------------------------------------------------------------------------------------------------------------------------------------------------------------------------------------|---------------------------|
| Plot Area 917.05 sq m B U Area NA Date 9th February 05 Record by Malini Rajalakshmi                                                                                                                   | U.NATH WARO               |
| Plot Area 917.05 sq m B U Area NA Date 9th February 05 Record by Malini Rajalakshmi                                                                                                                   | MATH MARO 5               |
| Plot Area 917.05 sq m B U Area NA Date 9th February 05 Record by Malini Rajalakshmi                                                                                                                   | 7 700                     |
| B U Area NA  Date 9th February 05  Record by Malini Rajalakshmi                                                                                                                                       |                           |
| Date 9th February 05 Record by Malini Rajalakshmi                                                                                                                                                     | 311 115                   |
| Record by Malini Rajalakshmi                                                                                                                                                                          |                           |
|                                                                                                                                                                                                       | 8 <b>/ 1</b>              |
| Review by Sheetal Gandhi                                                                                                                                                                              | N.S. PATKAR WARC          |
| 1                                                                                                                                                                                                     | OATKAR ROAD               |
| Int MR Ext MR                                                                                                                                                                                         | N.S. IGHE                 |
| Photo Ref 470a – 470                                                                                                                                                                                  |                           |
| 1.0 DENOMINATION                                                                                                                                                                                      |                           |
| 1.1 Name of Premises Swami Prempuri Ashram Trust Building                                                                                                                                             |                           |
| 1.2 Earlier Name Aurora House                                                                                                                                                                         |                           |
| 1.3 Built In 1930 Extension Date(if any): 2 <sup>nd</sup> and 3 <sup>rd</sup> floors ad                                                                                                               | Ided in 1975, 4th and 5th |
| added in 1980s                                                                                                                                                                                        |                           |
|                                                                                                                                                                                                       |                           |
| 2.0 ACCESS ROADS                                                                                                                                                                                      |                           |
| 2.1 Main N S Patkar Marg (Hughes Road)                                                                                                                                                                |                           |
| 2.2 Subsidiary Babulnath Marg                                                                                                                                                                         |                           |
|                                                                                                                                                                                                       |                           |
| 3.0 OWNERSHIP PATTERN                                                                                                                                                                                 |                           |
| 3.1 Present Trust [Prempuri Ashram Trust]                                                                                                                                                             |                           |
| 3.2 Past Private[ Maharaja of Indore]                                                                                                                                                                 |                           |
| 3.3 Status Tenanted                                                                                                                                                                                   |                           |
|                                                                                                                                                                                                       |                           |
| 4.0 USE                                                                                                                                                                                               |                           |
| 4.1 Present Residence on first floor, Offices on all other floors.                                                                                                                                    |                           |
| 4.2 Past Guest house                                                                                                                                                                                  |                           |
| 4.3 Usage Commercial and residential                                                                                                                                                                  |                           |
|                                                                                                                                                                                                       |                           |
| 5.0 SIGNIFICANCE & VALUE CLASSIFICATION                                                                                                                                                               | O N                       |
| 5.1 Townscape(Natural/Manmade) A striking corner building at the junction of N S Pa                                                                                                                   |                           |
| Marg , the Ashram stands opposite to the subsidi                                                                                                                                                      |                           |
| Kareghat colony on Babulnath marg and the Parsi t                                                                                                                                                     | ,                         |
| Marg. Accessed well by BEST buses , close to Cha                                                                                                                                                      |                           |
| the building has a highly ornate façade in buff basal                                                                                                                                                 |                           |
| 5.3 Architectural Description Planning                                                                                                                                                                |                           |
| Designed as a corner building, it has a long wing alc                                                                                                                                                 | ong the N S Patkar Marg   |
| and a shorter wing along the Babulnath Marg both c                                                                                                                                                    |                           |
| floor has main entry at the corner marked by a circul                                                                                                                                                 |                           |
| projecting out at the first floor. This balcony is flanke                                                                                                                                             | ed by 2 smaller circular  |
| balconies on both sides. The main staircase is on th                                                                                                                                                  |                           |
| accessed from the Babulnath Marg. There are two e                                                                                                                                                     |                           |
| Patkar Marg – a subsidiary entrance gate leading to                                                                                                                                                   |                           |
| from the South façade of the building and is a minor                                                                                                                                                  |                           |
| the North end of the longer wing.                                                                                                                                                                     |                           |
|                                                                                                                                                                                                       |                           |

| 470 | SWAMI PREMPURI ASHR  | AM TRUST BUILDING                                                                                                                                                                                                                                                                                                                                                                                                                                                                                                                                                                                                              |
|-----|----------------------|--------------------------------------------------------------------------------------------------------------------------------------------------------------------------------------------------------------------------------------------------------------------------------------------------------------------------------------------------------------------------------------------------------------------------------------------------------------------------------------------------------------------------------------------------------------------------------------------------------------------------------|
|     |                      | Stylistic Classification                                                                                                                                                                                                                                                                                                                                                                                                                                                                                                                                                                                                       |
|     |                      | The original building was a Neo Classical Basalt stone structure of the early                                                                                                                                                                                                                                                                                                                                                                                                                                                                                                                                                  |
|     |                      | 20th century. This however has been virtually encased with an RCC framed                                                                                                                                                                                                                                                                                                                                                                                                                                                                                                                                                       |
|     |                      | structure of a mid 20th century revivalist genre with pseudo Islamic arch                                                                                                                                                                                                                                                                                                                                                                                                                                                                                                                                                      |
|     |                      | profiles, floret motifs and such revivalist motifs in cement concrete.                                                                                                                                                                                                                                                                                                                                                                                                                                                                                                                                                         |
| 5.4 | Intrinsic            | Character Defining Elements                                                                                                                                                                                                                                                                                                                                                                                                                                                                                                                                                                                                    |
|     |                      | Internal                                                                                                                                                                                                                                                                                                                                                                                                                                                                                                                                                                                                                       |
|     |                      | Half louvred and half paneled doors, Minton tiles on floors, Carved stone hand rails                                                                                                                                                                                                                                                                                                                                                                                                                                                                                                                                           |
|     |                      | External                                                                                                                                                                                                                                                                                                                                                                                                                                                                                                                                                                                                                       |
|     |                      | The longer wing facing the N S Patkar Marg has five semicircular decoratiive arches on the ground floor with 2 windows, each one flanked by 2 pillars on either side with circular openings above each. There is a minor entrance from N S Patkar Marg crowned by a triangular pediment carved in stone. The first floor has rectangular windows decorated with carvings in stone above. The main entry to the building from the corner is flanked by a double shutter full window on either side. The first floor balcony has stone hand rails and 2 small circular balconies resting on heavily carved stone beams on either |
|     |                      | side, above the full window. The other floors have simple rectangular                                                                                                                                                                                                                                                                                                                                                                                                                                                                                                                                                          |
|     |                      | windows along the long and short wing. The corner façade has single shutter                                                                                                                                                                                                                                                                                                                                                                                                                                                                                                                                                    |
|     |                      | windows flanked by decorative columns.                                                                                                                                                                                                                                                                                                                                                                                                                                                                                                                                                                                         |
| 5.5 | Value Classification | Existing Grade: Grade III Recommended Grade: to be deleted                                                                                                                                                                                                                                                                                                                                                                                                                                                                                                                                                                     |
| 5.5 |                      | E, I(sec), G(grp)                                                                                                                                                                                                                                                                                                                                                                                                                                                                                                                                                                                                              |
|     |                      | 7 (***)7 **(3)*/                                                                                                                                                                                                                                                                                                                                                                                                                                                                                                                                                                                                               |
| 6.0 |                      | TOPOGRAPHY                                                                                                                                                                                                                                                                                                                                                                                                                                                                                                                                                                                                                     |
| 6.1 | Floors               | Ground + 5 floors                                                                                                                                                                                                                                                                                                                                                                                                                                                                                                                                                                                                              |
| 7.0 |                      | CONSTRUCTION                                                                                                                                                                                                                                                                                                                                                                                                                                                                                                                                                                                                                   |
| 7.1 | Plinth               | 1 ft high masonry plinth in buff basalt stone                                                                                                                                                                                                                                                                                                                                                                                                                                                                                                                                                                                  |
| 7.2 | Walls                | External wall in brick with buff basalt stone facing, Internal walls in brick                                                                                                                                                                                                                                                                                                                                                                                                                                                                                                                                                  |
| 7.3 | Floor                | Brick coba on timber boardings resting on timber joists supported by timber beams which has steel sections on both sides; Balconies on the first floor has stone floor.                                                                                                                                                                                                                                                                                                                                                                                                                                                        |
|     |                      | Original Minton tile flooring survives on the lower floor.                                                                                                                                                                                                                                                                                                                                                                                                                                                                                                                                                                     |
| 7.4 | Stairs               | Two stair cases in reinforced concrete, one accessed from the N S Patkar                                                                                                                                                                                                                                                                                                                                                                                                                                                                                                                                                       |
|     |                      | Marg and the other accessed from the Babulnath marg.                                                                                                                                                                                                                                                                                                                                                                                                                                                                                                                                                                           |
| 7.5 | Openings             | Pseudo Norman windows on the ground floor, rectangular windows with decoration above on the first floor, circular ventilators above windows on ground floor, Ventilators with wooden frame and glass panels above doors                                                                                                                                                                                                                                                                                                                                                                                                        |
|     |                      | and windows on the other floors.                                                                                                                                                                                                                                                                                                                                                                                                                                                                                                                                                                                               |
| 7.6 | Roofing              | Lime Concrete roof laid over timber boardings resting on timber joists                                                                                                                                                                                                                                                                                                                                                                                                                                                                                                                                                         |
| 7.5 |                      | supported by timber beams                                                                                                                                                                                                                                                                                                                                                                                                                                                                                                                                                                                                      |
| 7.7 | A.C. J.C.            |                                                                                                                                                                                                                                                                                                                                                                                                                                                                                                                                                                                                                                |
| 7.7 | Articulation         | Carvings on the Norman windows, decorative triangular pediment in stone over the subsidiary entrance, decorative concrete and stone handrails                                                                                                                                                                                                                                                                                                                                                                                                                                                                                  |
| 7.8 | Finishes             | Walls Buff basalt stone facing for the walls, Internal walls have white limewash                                                                                                                                                                                                                                                                                                                                                                                                                                                                                                                                               |