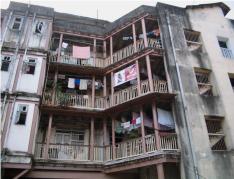

| Common Ref no: 2005/GII/470  Card No. 154  Ward (Part) D Ward (Part II)  CS No. 418  Plot Area 917.05 sq m  B U Area NA  Date 9th February 05  Record by Malini Rajalakshmi  Review by Sheetal Gandhi | TUINATH MARO              |
|-------------------------------------------------------------------------------------------------------------------------------------------------------------------------------------------------------|---------------------------|
| Plot Area 917.05 sq m B U Area NA Date 9th February 05 Record by Malini Rajalakshmi                                                                                                                   | U.NATH WARO               |
| Plot Area 917.05 sq m B U Area NA Date 9th February 05 Record by Malini Rajalakshmi                                                                                                                   | MATH MARO 5               |
| Plot Area 917.05 sq m B U Area NA Date 9th February 05 Record by Malini Rajalakshmi                                                                                                                   | 7 700                     |
| B U Area NA  Date 9th February 05  Record by Malini Rajalakshmi                                                                                                                                       |                           |
| Date 9th February 05 Record by Malini Rajalakshmi                                                                                                                                                     | 311 115                   |
| Record by Malini Rajalakshmi                                                                                                                                                                          |                           |
|                                                                                                                                                                                                       | 8 <b>/ 1</b>              |
| Review by Sheetal Gandhi                                                                                                                                                                              | N.S. PATKAR WARC          |
| 1                                                                                                                                                                                                     | OATKAR ROAD               |
| Int MR Ext MR                                                                                                                                                                                         | N.S. IGHE                 |
| Photo Ref 470a – 470                                                                                                                                                                                  |                           |
| 1.0 DENOMINATION                                                                                                                                                                                      |                           |
| 1.1 Name of Premises Swami Prempuri Ashram Trust Building                                                                                                                                             |                           |
| 1.2 Earlier Name Aurora House                                                                                                                                                                         |                           |
| 1.3 Built In 1930 Extension Date(if any): 2 <sup>nd</sup> and 3 <sup>rd</sup> floors ad                                                                                                               | Ided in 1975, 4th and 5th |
| added in 1980s                                                                                                                                                                                        |                           |
|                                                                                                                                                                                                       |                           |
| 2.0 ACCESS ROADS                                                                                                                                                                                      |                           |
| 2.1 Main N S Patkar Marg (Hughes Road)                                                                                                                                                                |                           |
| 2.2 Subsidiary Babulnath Marg                                                                                                                                                                         |                           |
|                                                                                                                                                                                                       |                           |
| 3.0 OWNERSHIP PATTERN                                                                                                                                                                                 |                           |
| 3.1 Present Trust [Prempuri Ashram Trust]                                                                                                                                                             |                           |
| 3.2 Past Private[ Maharaja of Indore]                                                                                                                                                                 |                           |
| 3.3 Status Tenanted                                                                                                                                                                                   |                           |
|                                                                                                                                                                                                       |                           |
| 4.0 USE                                                                                                                                                                                               |                           |
| 4.1 Present Residence on first floor, Offices on all other floors.                                                                                                                                    |                           |
| 4.2 Past Guest house                                                                                                                                                                                  |                           |
| 4.3 Usage Commercial and residential                                                                                                                                                                  |                           |
|                                                                                                                                                                                                       |                           |
| 5.0 SIGNIFICANCE & VALUE CLASSIFICATION                                                                                                                                                               | O N                       |
| 5.1 Townscape(Natural/Manmade) A striking corner building at the junction of N S Pa                                                                                                                   |                           |
| Marg , the Ashram stands opposite to the subsidi                                                                                                                                                      |                           |
| Kareghat colony on Babulnath marg and the Parsi t                                                                                                                                                     | ,                         |
| Marg. Accessed well by BEST buses , close to Cha                                                                                                                                                      |                           |
| the building has a highly ornate façade in buff basal                                                                                                                                                 |                           |
| 5.3 Architectural Description Planning                                                                                                                                                                |                           |
| Designed as a corner building, it has a long wing alc                                                                                                                                                 | ong the N S Patkar Marg   |
| and a shorter wing along the Babulnath Marg both c                                                                                                                                                    |                           |
| floor has main entry at the corner marked by a circul                                                                                                                                                 |                           |
| projecting out at the first floor. This balcony is flanke                                                                                                                                             | ed by 2 smaller circular  |
| balconies on both sides. The main staircase is on th                                                                                                                                                  |                           |
| accessed from the Babulnath Marg. There are two e                                                                                                                                                     |                           |
| Patkar Marg – a subsidiary entrance gate leading to                                                                                                                                                   |                           |
| from the South façade of the building and is a minor                                                                                                                                                  |                           |
| the North end of the longer wing.                                                                                                                                                                     |                           |
|                                                                                                                                                                                                       |                           |

| 470 | SWAMI PREMPURI ASHR  | AM TRUST BUILDING                                                                                                                                                                                                                                                                                                                                                                                                                                                                                                                                                                                                              |
|-----|----------------------|--------------------------------------------------------------------------------------------------------------------------------------------------------------------------------------------------------------------------------------------------------------------------------------------------------------------------------------------------------------------------------------------------------------------------------------------------------------------------------------------------------------------------------------------------------------------------------------------------------------------------------|
|     |                      | Stylistic Classification                                                                                                                                                                                                                                                                                                                                                                                                                                                                                                                                                                                                       |
|     |                      | The original building was a Neo Classical Basalt stone structure of the early                                                                                                                                                                                                                                                                                                                                                                                                                                                                                                                                                  |
|     |                      | 20th century. This however has been virtually encased with an RCC framed                                                                                                                                                                                                                                                                                                                                                                                                                                                                                                                                                       |
|     |                      | structure of a mid 20th century revivalist genre with pseudo Islamic arch                                                                                                                                                                                                                                                                                                                                                                                                                                                                                                                                                      |
|     |                      | profiles, floret motifs and such revivalist motifs in cement concrete.                                                                                                                                                                                                                                                                                                                                                                                                                                                                                                                                                         |
| 5.4 | Intrinsic            | Character Defining Elements                                                                                                                                                                                                                                                                                                                                                                                                                                                                                                                                                                                                    |
|     |                      | Internal                                                                                                                                                                                                                                                                                                                                                                                                                                                                                                                                                                                                                       |
|     |                      | Half louvred and half paneled doors, Minton tiles on floors, Carved stone hand rails                                                                                                                                                                                                                                                                                                                                                                                                                                                                                                                                           |
|     |                      | External                                                                                                                                                                                                                                                                                                                                                                                                                                                                                                                                                                                                                       |
|     |                      | The longer wing facing the N S Patkar Marg has five semicircular decoratiive arches on the ground floor with 2 windows, each one flanked by 2 pillars on either side with circular openings above each. There is a minor entrance from N S Patkar Marg crowned by a triangular pediment carved in stone. The first floor has rectangular windows decorated with carvings in stone above. The main entry to the building from the corner is flanked by a double shutter full window on either side. The first floor balcony has stone hand rails and 2 small circular balconies resting on heavily carved stone beams on either |
|     |                      | side, above the full window. The other floors have simple rectangular                                                                                                                                                                                                                                                                                                                                                                                                                                                                                                                                                          |
|     |                      | windows along the long and short wing. The corner façade has single shutter                                                                                                                                                                                                                                                                                                                                                                                                                                                                                                                                                    |
|     |                      | windows flanked by decorative columns.                                                                                                                                                                                                                                                                                                                                                                                                                                                                                                                                                                                         |
| 5.5 | Value Classification | Existing Grade: Grade III Recommended Grade: to be deleted                                                                                                                                                                                                                                                                                                                                                                                                                                                                                                                                                                     |
| 5.5 |                      | E, I(sec), G(grp)                                                                                                                                                                                                                                                                                                                                                                                                                                                                                                                                                                                                              |
|     |                      | 7 (***)7 **(3)*/                                                                                                                                                                                                                                                                                                                                                                                                                                                                                                                                                                                                               |
| 6.0 |                      | TOPOGRAPHY                                                                                                                                                                                                                                                                                                                                                                                                                                                                                                                                                                                                                     |
| 6.1 | Floors               | Ground + 5 floors                                                                                                                                                                                                                                                                                                                                                                                                                                                                                                                                                                                                              |
| 7.0 |                      | CONSTRUCTION                                                                                                                                                                                                                                                                                                                                                                                                                                                                                                                                                                                                                   |
| 7.1 | Plinth               | 1 ft high masonry plinth in buff basalt stone                                                                                                                                                                                                                                                                                                                                                                                                                                                                                                                                                                                  |
| 7.2 | Walls                | External wall in brick with buff basalt stone facing, Internal walls in brick                                                                                                                                                                                                                                                                                                                                                                                                                                                                                                                                                  |
| 7.3 | Floor                | Brick coba on timber boardings resting on timber joists supported by timber beams which has steel sections on both sides; Balconies on the first floor has stone floor.                                                                                                                                                                                                                                                                                                                                                                                                                                                        |
|     |                      | Original Minton tile flooring survives on the lower floor.                                                                                                                                                                                                                                                                                                                                                                                                                                                                                                                                                                     |
| 7.4 | Stairs               | Two stair cases in reinforced concrete, one accessed from the N S Patkar                                                                                                                                                                                                                                                                                                                                                                                                                                                                                                                                                       |
|     |                      | Marg and the other accessed from the Babulnath marg.                                                                                                                                                                                                                                                                                                                                                                                                                                                                                                                                                                           |
| 7.5 | Openings             | Pseudo Norman windows on the ground floor, rectangular windows with decoration above on the first floor, circular ventilators above windows on ground floor, Ventilators with wooden frame and glass panels above doors                                                                                                                                                                                                                                                                                                                                                                                                        |
|     |                      | and windows on the other floors.                                                                                                                                                                                                                                                                                                                                                                                                                                                                                                                                                                                               |
| 7.6 | Roofing              | Lime Concrete roof laid over timber boardings resting on timber joists                                                                                                                                                                                                                                                                                                                                                                                                                                                                                                                                                         |
| 7.5 |                      | supported by timber beams                                                                                                                                                                                                                                                                                                                                                                                                                                                                                                                                                                                                      |
| 7.7 | A.C. J.C.            |                                                                                                                                                                                                                                                                                                                                                                                                                                                                                                                                                                                                                                |
| 7.7 | Articulation         | Carvings on the Norman windows, decorative triangular pediment in stone over the subsidiary entrance, decorative concrete and stone handrails                                                                                                                                                                                                                                                                                                                                                                                                                                                                                  |
| 7.8 | Finishes             | Walls Buff basalt stone facing for the walls, Internal walls have white limewash                                                                                                                                                                                                                                                                                                                                                                                                                                                                                                                                               |

| 470  | SWAMI PREMPURI ASHRA                 | AM TRUST BUILDING                                                                  |
|------|--------------------------------------|------------------------------------------------------------------------------------|
|      |                                      | Flooring                                                                           |
|      |                                      | Minton tiles on ground floor of the longer wing and the corner wing and            |
|      |                                      | granite flooring in the shorter wing; First floor has minton tiles and all other   |
|      |                                      | floors have ceramic tiles                                                          |
|      |                                      | Staircases                                                                         |
|      |                                      | 2 reinforced concrete staircases have wooden hand rails and posts                  |
| 7.9  | Interiors(Movable&Immovable)         | Windows on the rear side has exposed stone sills, patterns created by              |
|      |                                      | minton tiles on the first floor, Collection of paintings and old furniture, carved |
|      |                                      | stone hand rails                                                                   |
| 7.10 | Compound/Fence/Gate                  | Brick wall on 2 sides, no compound wall on the side of the roads                   |
| 7.11 | Curtilege/ Unbuilt space/out         | No outbuildings on the site                                                        |
|      | buildings/landscape                  |                                                                                    |
|      |                                      |                                                                                    |
| 8.0  |                                      | SERVICES & UTILITIES                                                               |
| 8.1  | Lighting                             | Tube lights and bulbs inside offices and residences                                |
| 8.2  | Ventilation                          | Arched Glass ventilators above the windows                                         |
| 8.3  | Electricity                          | BEST                                                                               |
| 8.4  | Water Supply                         | BMC                                                                                |
| 8.5  | Drainage (Plumbing and sanitatition) | Rain water pipes and drainage pipes running along the rear face of the             |
|      |                                      | building, water pipes running along the façade facing the main roads.              |
|      |                                      | Waterpipes piercing through the ventilators and round opening above the            |
|      |                                      | windows                                                                            |
| 8.6  | Fire Precaution                      | No precautions taken                                                               |
| 8.7  | Other (HVAC/BMC/Security             | Entrance manned by security guard                                                  |
|      | Systems)                             |                                                                                    |
|      |                                      |                                                                                    |
| 9.0  |                                      | CONDITION                                                                          |
| 9.1  | Plinth                               | No damage of plinth observed                                                       |
| 9.2  | Walls                                | Discoloration of stone on all facades, flaking and efflorescence of stone,         |
|      |                                      | dampness on walls, dry moss mainly on the corner façade, dry moss on the           |
|      |                                      | front and side facades                                                             |
| 9.3  | Floor                                | No damage of minton tiles inside rooms and stone slabs in balconies                |
|      |                                      | recorded                                                                           |
| 9.4  | Stairs                               | The reinforced concrete staircase is in good condition                             |
| 9.5  | Openings                             | No damage of glass panels observed                                                 |
| 9.6  | Roofing                              | Mangalore tiles are in visually good condition, rafters and boards are in good     |
|      |                                      | condition                                                                          |
| 9.7  | Articulation & Finishes              | Dry moss on articulation in stone                                                  |
| 9.8  | Services                             | Leakage of drainage pipes on the South facade                                      |
| 9.9  | Outbuildings                         | No outbuildings in the compound                                                    |
| 9.10 | Overall Condition                    | Fair Maintenance level Irregular                                                   |
|      |                                      |                                                                                    |
| 10.0 |                                      | TRANSFORMATION                                                                     |
| 10.1 | Form                                 | 4 floors have been added to the originally G+1 structure. The original             |
|      |                                      | structure had a pitched roof with mangalore tiles which was demolished for         |
|      |                                      | the addition. RCC Columns have been erected on all 4 sides of the building         |
|      |                                      | for the construction of the upper floors. The columns blocks the view of the       |
|      |                                      | original building. The addition of floors destroys the propotion of the original   |
|      |                                      | building;                                                                          |

| 470  | SWAMI PREMPURI ASHRA    | AM TRUST BUILDING                                                                                                                                                                                                                                                                                                                                                                                                                                                                                                                                                                                                             |
|------|-------------------------|-------------------------------------------------------------------------------------------------------------------------------------------------------------------------------------------------------------------------------------------------------------------------------------------------------------------------------------------------------------------------------------------------------------------------------------------------------------------------------------------------------------------------------------------------------------------------------------------------------------------------------|
| 10.2 | Structure               | Columns have been erected on all 4 sides of the building for the construction of the 2 <sup>nd</sup> , 3 <sup>rd</sup> , 4 <sup>th</sup> and 5 <sup>th</sup> floors. The structure has changed from G+1 to a G+5 structure                                                                                                                                                                                                                                                                                                                                                                                                    |
| 10.3 | Articulation & Finishes | The exterior enveloping of the building in a ghastly pink coloured RCC frame with pseudo revivalist arched concrete frames is a most insensitive addition. However, what needs to be preserved, are the stone ashlar masonry of the original building and its decorative balusters, arched window openings and interior Minton tiles.                                                                                                                                                                                                                                                                                         |
| 11.0 |                         | DP REMARKS/PERCEIVED THREATS                                                                                                                                                                                                                                                                                                                                                                                                                                                                                                                                                                                                  |
| 11.0 |                         | BI REMARKON ERGENED TIMENTO                                                                                                                                                                                                                                                                                                                                                                                                                                                                                                                                                                                                   |
| 12.0 |                         | ADDITIONAL NOTES/REFERENCES/DOCUMENTS AVAILABLE/RECOMMENDATIONS & SUGGESTIONS FOR IMPLEMENTATION There was a single staircase in wood (demolished during the extention) for the original building which was at the center of the longer wing of the building and was accessed from within the building. The original building had a pitched roof with Mangalore tiles. The rounded corner of the building had separate sloping roof.                                                                                                                                                                                          |
| 12.1 | Historical Background   | The building was built by Maharaja of Indore as his guest house. The Maharaja fell in love with Mrs. Bawla and arranged four of his people to murder Mr. Bawla. These people stayed in the first floor of the guest house and killed Mr. Bawla near Hanging gardens. This later on became a court case. After this incident nobody stayed in this building for long till 1936. The building originally had a ground floor and first floor. Later on 4 storeys were added demolishing the sloping roof with mangalore pattern tiles on it. The round corner of the building joining the two wings had a separate sloping roof. |