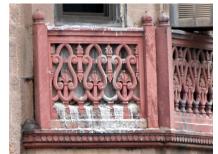

| 470 | SWAMI PREMPURI ASHR  | AM TRUST BUILDING                                                                                                                                                                                                                                                                                                                                                                                                                                                                                                                                                                                                              |
|-----|----------------------|--------------------------------------------------------------------------------------------------------------------------------------------------------------------------------------------------------------------------------------------------------------------------------------------------------------------------------------------------------------------------------------------------------------------------------------------------------------------------------------------------------------------------------------------------------------------------------------------------------------------------------|
|     |                      | Stylistic Classification                                                                                                                                                                                                                                                                                                                                                                                                                                                                                                                                                                                                       |
|     |                      | The original building was a Neo Classical Basalt stone structure of the early                                                                                                                                                                                                                                                                                                                                                                                                                                                                                                                                                  |
|     |                      | 20th century. This however has been virtually encased with an RCC framed                                                                                                                                                                                                                                                                                                                                                                                                                                                                                                                                                       |
|     |                      | structure of a mid 20th century revivalist genre with pseudo Islamic arch                                                                                                                                                                                                                                                                                                                                                                                                                                                                                                                                                      |
|     |                      | profiles, floret motifs and such revivalist motifs in cement concrete.                                                                                                                                                                                                                                                                                                                                                                                                                                                                                                                                                         |
| 5.4 | Intrinsic            | Character Defining Elements                                                                                                                                                                                                                                                                                                                                                                                                                                                                                                                                                                                                    |
|     |                      | Internal                                                                                                                                                                                                                                                                                                                                                                                                                                                                                                                                                                                                                       |
|     |                      | Half louvred and half paneled doors, Minton tiles on floors, Carved stone hand rails                                                                                                                                                                                                                                                                                                                                                                                                                                                                                                                                           |
|     |                      | External                                                                                                                                                                                                                                                                                                                                                                                                                                                                                                                                                                                                                       |
|     |                      | The longer wing facing the N S Patkar Marg has five semicircular decoratiive arches on the ground floor with 2 windows, each one flanked by 2 pillars on either side with circular openings above each. There is a minor entrance from N S Patkar Marg crowned by a triangular pediment carved in stone. The first floor has rectangular windows decorated with carvings in stone above. The main entry to the building from the corner is flanked by a double shutter full window on either side. The first floor balcony has stone hand rails and 2 small circular balconies resting on heavily carved stone beams on either |
|     |                      | side, above the full window. The other floors have simple rectangular                                                                                                                                                                                                                                                                                                                                                                                                                                                                                                                                                          |
|     |                      | windows along the long and short wing. The corner façade has single shutter                                                                                                                                                                                                                                                                                                                                                                                                                                                                                                                                                    |
|     |                      | windows flanked by decorative columns.                                                                                                                                                                                                                                                                                                                                                                                                                                                                                                                                                                                         |
| 5.5 | Value Classification | Existing Grade: Grade III Recommended Grade: to be deleted                                                                                                                                                                                                                                                                                                                                                                                                                                                                                                                                                                     |
| 5.5 |                      | E, I(sec), G(grp)                                                                                                                                                                                                                                                                                                                                                                                                                                                                                                                                                                                                              |
|     |                      | 7 (***)7 **(3)*/                                                                                                                                                                                                                                                                                                                                                                                                                                                                                                                                                                                                               |
| 6.0 |                      | TOPOGRAPHY                                                                                                                                                                                                                                                                                                                                                                                                                                                                                                                                                                                                                     |
| 6.1 | Floors               | Ground + 5 floors                                                                                                                                                                                                                                                                                                                                                                                                                                                                                                                                                                                                              |
| 7.0 |                      | CONSTRUCTION                                                                                                                                                                                                                                                                                                                                                                                                                                                                                                                                                                                                                   |
| 7.1 | Plinth               | 1 ft high masonry plinth in buff basalt stone                                                                                                                                                                                                                                                                                                                                                                                                                                                                                                                                                                                  |
| 7.2 | Walls                | External wall in brick with buff basalt stone facing, Internal walls in brick                                                                                                                                                                                                                                                                                                                                                                                                                                                                                                                                                  |
| 7.3 | Floor                | Brick coba on timber boardings resting on timber joists supported by timber beams which has steel sections on both sides; Balconies on the first floor has stone floor.                                                                                                                                                                                                                                                                                                                                                                                                                                                        |
|     |                      | Original Minton tile flooring survives on the lower floor.                                                                                                                                                                                                                                                                                                                                                                                                                                                                                                                                                                     |
| 7.4 | Stairs               | Two stair cases in reinforced concrete, one accessed from the N S Patkar                                                                                                                                                                                                                                                                                                                                                                                                                                                                                                                                                       |
|     |                      | Marg and the other accessed from the Babulnath marg.                                                                                                                                                                                                                                                                                                                                                                                                                                                                                                                                                                           |
| 7.5 | Openings             | Pseudo Norman windows on the ground floor, rectangular windows with decoration above on the first floor, circular ventilators above windows on ground floor, Ventilators with wooden frame and glass panels above doors                                                                                                                                                                                                                                                                                                                                                                                                        |
|     |                      | and windows on the other floors.                                                                                                                                                                                                                                                                                                                                                                                                                                                                                                                                                                                               |
| 7.6 | Roofing              | Lime Concrete roof laid over timber boardings resting on timber joists                                                                                                                                                                                                                                                                                                                                                                                                                                                                                                                                                         |
| 7.5 |                      | supported by timber beams                                                                                                                                                                                                                                                                                                                                                                                                                                                                                                                                                                                                      |
| 7.7 | A.C. J.C.            |                                                                                                                                                                                                                                                                                                                                                                                                                                                                                                                                                                                                                                |
| 7.7 | Articulation         | Carvings on the Norman windows, decorative triangular pediment in stone over the subsidiary entrance, decorative concrete and stone handrails                                                                                                                                                                                                                                                                                                                                                                                                                                                                                  |
| 7.8 | Finishes             | Walls Buff basalt stone facing for the walls, Internal walls have white limewash                                                                                                                                                                                                                                                                                                                                                                                                                                                                                                                                               |

| 471  | KHAREGHAT COLONY        |                                                                                                                                                                                                                                                           |
|------|-------------------------|-----------------------------------------------------------------------------------------------------------------------------------------------------------------------------------------------------------------------------------------------------------|
|      |                         | and pillars of the covered space on the way leading to the Tower of Silence has is damaged badly due to corrosion                                                                                                                                         |
| 9.8  | Services                | Corroded metal pipes; some of them are broken;                                                                                                                                                                                                            |
| 9.9  | Outbuildings            |                                                                                                                                                                                                                                                           |
| 9.10 | Overall Condition       | Fair Maintenance Level: Regular                                                                                                                                                                                                                           |
|      |                         |                                                                                                                                                                                                                                                           |
| 10.0 |                         | TRANSFORMATION                                                                                                                                                                                                                                            |
| 10.1 | Form                    | Not much transformation has happened in the form of any of the buildings                                                                                                                                                                                  |
| 10.2 | Structure               | Not much transformation has happened in the                                                                                                                                                                                                               |
| 10.3 | Articulation & Finishes | Not much transformation has occurred                                                                                                                                                                                                                      |
| 11.0 |                         | DP REMARKS/PERCEIVED THREATS                                                                                                                                                                                                                              |
|      |                         | None                                                                                                                                                                                                                                                      |
| 12.0 |                         | ADDITIONAL NOTES/REFERENCES/DOCUMENTS<br>AVAILABLE/RECOMMENDATIONS & SUGGESTIONS FOR<br>IMPLEMENTATION                                                                                                                                                    |
|      |                         | Khareghat Colony is unique as it still retains its old world charm and is one of the first group housing schemes of the 20 <sup>th</sup> Century in Bombay, it is therefore recommended to upgrade it from its current status of Grade III to Grade II B. |