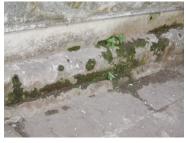

| 472            | KOTAK KUNJ           |                                                                                                                                                                                                                                                                                                                                                                                                                                                                        |
|----------------|----------------------|------------------------------------------------------------------------------------------------------------------------------------------------------------------------------------------------------------------------------------------------------------------------------------------------------------------------------------------------------------------------------------------------------------------------------------------------------------------------|
|                |                      | parapet walls have elegant floral bas-reliefs. The side bays have 3-sided stone balconies at each level projecting from gable walls, with carved balustrades and railings. Each balcony also has a sloping chajjas supported on decorative timber brackets. Continuous timber-framed balconies on the upper floors are present on the side facades. These have carved cast iron railings and are supported by timber brackets.                                         |
| 5.3            | Intrinsic            | Character Defining Elements External Unique symmetrical facade design including projecting stone and timber balconies, elegant detailing and sloping roofs. Internal Elegant timber staircase, use of Minton tiles in the interiors.                                                                                                                                                                                                                                   |
| 5.4            | Value Classification | Existing Grade: Deleted Recommended Grade: Grade III A (arc), B(per), B(des), E, F, G(grp) Presently this building is marked as 'deleted' in the 1995 Regulations. However, it deserves to be included as it has substantial value in terms of its unique symmetrical facade design including projecting stone and timber balconies, elegant detailing and sloping roofs. If forms part of the streetscape of old Hughes Road and is included in the Gamdevi precinct. |
| 6.0            |                      | TOPOGRAPHY                                                                                                                                                                                                                                                                                                                                                                                                                                                             |
| 6.1            | Floors               | Ground + two upper storeys                                                                                                                                                                                                                                                                                                                                                                                                                                             |
| 7.0            |                      | CONSTRUCTION                                                                                                                                                                                                                                                                                                                                                                                                                                                           |
| <b>7.0</b> 7.1 | Plinth               | The plinth is constructed on basalt stone masonry and cladded by yellow basalt stone.                                                                                                                                                                                                                                                                                                                                                                                  |
| 7.2            | Walls                | The walls are also constructed on stone masonry and covered with lime plaster externally with fenestrations and pilasters and internally the walls are oil painted with pink colour paint.                                                                                                                                                                                                                                                                             |
| 7.3            | Floors               | Timber-framed floors with kotah flooring in the corridor, exquisite Minton and marble tiles seen in the interiors.                                                                                                                                                                                                                                                                                                                                                     |
| 7.4            | Stairs               | Timber-framed staircase with timber tread/risers and elegant timber balusters                                                                                                                                                                                                                                                                                                                                                                                          |
| 7.5            | Openings             | Rectangular bay window openings in stone with timber-framed windows inset seen in the front façade along timber chajjas above it and balconies at the topmost floor with Italianate balusters.                                                                                                                                                                                                                                                                         |
| 7.6            | Roofing              | Sloping Mangalore tiled roof supported by timber framing.                                                                                                                                                                                                                                                                                                                                                                                                              |
| 7.7            | Articulation         | Neo classical fenestrations seen below the window openings and at the entrance along with heavy cornice bands running along the façade. All the ornamentation is done in lime plaster. Stained glass panels are present in the front façade in the first floor.                                                                                                                                                                                                        |
| 7.8            | Finishes             | Walls The walls are also constructed on stone masonry and covered with lime plaster externally with fenestrations and pilasters and internally the walls are oil painted with pink colour paint.  Floor Timber-framed floors with kotah flooring in the corridor, exquisite Minton and marble tiles seen in the interiors. Few have modern tiling in other areas.  Staircase                                                                                           |