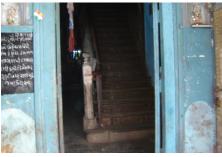

| 470 | SWAMI PREMPURI ASHR  | AM TRUST BUILDING                                                                                                                                                                                                                                                                                                                                                                                                                                                                                                                                                                                                              |
|-----|----------------------|--------------------------------------------------------------------------------------------------------------------------------------------------------------------------------------------------------------------------------------------------------------------------------------------------------------------------------------------------------------------------------------------------------------------------------------------------------------------------------------------------------------------------------------------------------------------------------------------------------------------------------|
|     |                      | Stylistic Classification                                                                                                                                                                                                                                                                                                                                                                                                                                                                                                                                                                                                       |
|     |                      | The original building was a Neo Classical Basalt stone structure of the early                                                                                                                                                                                                                                                                                                                                                                                                                                                                                                                                                  |
|     |                      | 20th century. This however has been virtually encased with an RCC framed                                                                                                                                                                                                                                                                                                                                                                                                                                                                                                                                                       |
|     |                      | structure of a mid 20th century revivalist genre with pseudo Islamic arch                                                                                                                                                                                                                                                                                                                                                                                                                                                                                                                                                      |
|     |                      | profiles, floret motifs and such revivalist motifs in cement concrete.                                                                                                                                                                                                                                                                                                                                                                                                                                                                                                                                                         |
| 5.4 | Intrinsic            | Character Defining Elements                                                                                                                                                                                                                                                                                                                                                                                                                                                                                                                                                                                                    |
|     |                      | Internal                                                                                                                                                                                                                                                                                                                                                                                                                                                                                                                                                                                                                       |
|     |                      | Half louvred and half paneled doors, Minton tiles on floors, Carved stone hand rails                                                                                                                                                                                                                                                                                                                                                                                                                                                                                                                                           |
|     |                      | External                                                                                                                                                                                                                                                                                                                                                                                                                                                                                                                                                                                                                       |
|     |                      | The longer wing facing the N S Patkar Marg has five semicircular decoratiive arches on the ground floor with 2 windows, each one flanked by 2 pillars on either side with circular openings above each. There is a minor entrance from N S Patkar Marg crowned by a triangular pediment carved in stone. The first floor has rectangular windows decorated with carvings in stone above. The main entry to the building from the corner is flanked by a double shutter full window on either side. The first floor balcony has stone hand rails and 2 small circular balconies resting on heavily carved stone beams on either |
|     |                      | side, above the full window. The other floors have simple rectangular                                                                                                                                                                                                                                                                                                                                                                                                                                                                                                                                                          |
|     |                      | windows along the long and short wing. The corner façade has single shutter                                                                                                                                                                                                                                                                                                                                                                                                                                                                                                                                                    |
|     |                      | windows flanked by decorative columns.                                                                                                                                                                                                                                                                                                                                                                                                                                                                                                                                                                                         |
| 5.5 | Value Classification | Existing Grade: Grade III Recommended Grade: to be deleted                                                                                                                                                                                                                                                                                                                                                                                                                                                                                                                                                                     |
| 5.5 |                      | E, I(sec), G(grp)                                                                                                                                                                                                                                                                                                                                                                                                                                                                                                                                                                                                              |
|     |                      | 7 (***)7 **(3)*/                                                                                                                                                                                                                                                                                                                                                                                                                                                                                                                                                                                                               |
| 6.0 |                      | TOPOGRAPHY                                                                                                                                                                                                                                                                                                                                                                                                                                                                                                                                                                                                                     |
| 6.1 | Floors               | Ground + 5 floors                                                                                                                                                                                                                                                                                                                                                                                                                                                                                                                                                                                                              |
| 7.0 |                      | CONSTRUCTION                                                                                                                                                                                                                                                                                                                                                                                                                                                                                                                                                                                                                   |
| 7.1 | Plinth               | 1 ft high masonry plinth in buff basalt stone                                                                                                                                                                                                                                                                                                                                                                                                                                                                                                                                                                                  |
| 7.2 | Walls                | External wall in brick with buff basalt stone facing, Internal walls in brick                                                                                                                                                                                                                                                                                                                                                                                                                                                                                                                                                  |
| 7.3 | Floor                | Brick coba on timber boardings resting on timber joists supported by timber beams which has steel sections on both sides; Balconies on the first floor has stone floor.                                                                                                                                                                                                                                                                                                                                                                                                                                                        |
|     |                      | Original Minton tile flooring survives on the lower floor.                                                                                                                                                                                                                                                                                                                                                                                                                                                                                                                                                                     |
| 7.4 | Stairs               | Two stair cases in reinforced concrete, one accessed from the N S Patkar                                                                                                                                                                                                                                                                                                                                                                                                                                                                                                                                                       |
|     |                      | Marg and the other accessed from the Babulnath marg.                                                                                                                                                                                                                                                                                                                                                                                                                                                                                                                                                                           |
| 7.5 | Openings             | Pseudo Norman windows on the ground floor, rectangular windows with decoration above on the first floor, circular ventilators above windows on ground floor, Ventilators with wooden frame and glass panels above doors                                                                                                                                                                                                                                                                                                                                                                                                        |
|     |                      | and windows on the other floors.                                                                                                                                                                                                                                                                                                                                                                                                                                                                                                                                                                                               |
| 7.6 | Roofing              | Lime Concrete roof laid over timber boardings resting on timber joists                                                                                                                                                                                                                                                                                                                                                                                                                                                                                                                                                         |
| 7.5 |                      | supported by timber beams                                                                                                                                                                                                                                                                                                                                                                                                                                                                                                                                                                                                      |
| 7.7 | A.C. J.C.            |                                                                                                                                                                                                                                                                                                                                                                                                                                                                                                                                                                                                                                |
| 7.7 | Articulation         | Carvings on the Norman windows, decorative triangular pediment in stone over the subsidiary entrance, decorative concrete and stone handrails                                                                                                                                                                                                                                                                                                                                                                                                                                                                                  |
| 7.8 | Finishes             | Walls Buff basalt stone facing for the walls, Internal walls have white limewash                                                                                                                                                                                                                                                                                                                                                                                                                                                                                                                                               |

| 470  | SWAMI PREMPURI ASHRA                 | AM TRUST BUILDING                                                                  |
|------|--------------------------------------|------------------------------------------------------------------------------------|
|      |                                      | Flooring                                                                           |
|      |                                      | Minton tiles on ground floor of the longer wing and the corner wing and            |
|      |                                      | granite flooring in the shorter wing; First floor has minton tiles and all other   |
|      |                                      | floors have ceramic tiles                                                          |
|      |                                      | Staircases                                                                         |
|      |                                      | 2 reinforced concrete staircases have wooden hand rails and posts                  |
| 7.9  | Interiors(Movable&Immovable)         | Windows on the rear side has exposed stone sills, patterns created by              |
|      |                                      | minton tiles on the first floor, Collection of paintings and old furniture, carved |
|      |                                      | stone hand rails                                                                   |
| 7.10 | Compound/Fence/Gate                  | Brick wall on 2 sides, no compound wall on the side of the roads                   |
| 7.11 | Curtilege/ Unbuilt space/out         | No outbuildings on the site                                                        |
|      | buildings/landscape                  |                                                                                    |
|      |                                      |                                                                                    |
| 8.0  |                                      | SERVICES & UTILITIES                                                               |
| 8.1  | Lighting                             | Tube lights and bulbs inside offices and residences                                |
| 8.2  | Ventilation                          | Arched Glass ventilators above the windows                                         |
| 8.3  | Electricity                          | BEST                                                                               |
| 8.4  | Water Supply                         | BMC                                                                                |
| 8.5  | Drainage (Plumbing and sanitatition) | Rain water pipes and drainage pipes running along the rear face of the             |
|      |                                      | building, water pipes running along the façade facing the main roads.              |
|      |                                      | Waterpipes piercing through the ventilators and round opening above the            |
|      |                                      | windows                                                                            |
| 8.6  | Fire Precaution                      | No precautions taken                                                               |
| 8.7  | Other (HVAC/BMC/Security             | Entrance manned by security guard                                                  |
|      | Systems)                             |                                                                                    |
|      |                                      |                                                                                    |
| 9.0  |                                      | CONDITION                                                                          |
| 9.1  | Plinth                               | No damage of plinth observed                                                       |
| 9.2  | Walls                                | Discoloration of stone on all facades, flaking and efflorescence of stone,         |
|      |                                      | dampness on walls, dry moss mainly on the corner façade, dry moss on the           |
|      |                                      | front and side facades                                                             |
| 9.3  | Floor                                | No damage of minton tiles inside rooms and stone slabs in balconies                |
|      |                                      | recorded                                                                           |
| 9.4  | Stairs                               | The reinforced concrete staircase is in good condition                             |
| 9.5  | Openings                             | No damage of glass panels observed                                                 |
| 9.6  | Roofing                              | Mangalore tiles are in visually good condition, rafters and boards are in good     |
|      |                                      | condition                                                                          |
| 9.7  | Articulation & Finishes              | Dry moss on articulation in stone                                                  |
| 9.8  | Services                             | Leakage of drainage pipes on the South facade                                      |
| 9.9  | Outbuildings                         | No outbuildings in the compound                                                    |
| 9.10 | Overall Condition                    | Fair Maintenance level Irregular                                                   |
|      |                                      |                                                                                    |
| 10.0 |                                      | TRANSFORMATION                                                                     |
| 10.1 | Form                                 | 4 floors have been added to the originally G+1 structure. The original             |
|      |                                      | structure had a pitched roof with mangalore tiles which was demolished for         |
|      |                                      | the addition. RCC Columns have been erected on all 4 sides of the building         |
|      |                                      | for the construction of the upper floors. The columns blocks the view of the       |
|      |                                      | original building. The addition of floors destroys the propotion of the original   |
|      |                                      | building;                                                                          |

| 470  | SWAMI PREMPURI ASHRA    | AM TRUST BUILDING                                                                                                                                                                                                                                                                                                                                                                                                                                                                                                                                                                                                             |
|------|-------------------------|-------------------------------------------------------------------------------------------------------------------------------------------------------------------------------------------------------------------------------------------------------------------------------------------------------------------------------------------------------------------------------------------------------------------------------------------------------------------------------------------------------------------------------------------------------------------------------------------------------------------------------|
| 10.2 | Structure               | Columns have been erected on all 4 sides of the building for the construction of the 2 <sup>nd</sup> , 3 <sup>rd</sup> , 4 <sup>th</sup> and 5 <sup>th</sup> floors. The structure has changed from G+1 to a G+5 structure                                                                                                                                                                                                                                                                                                                                                                                                    |
| 10.3 | Articulation & Finishes | The exterior enveloping of the building in a ghastly pink coloured RCC frame with pseudo revivalist arched concrete frames is a most insensitive addition. However, what needs to be preserved, are the stone ashlar masonry of the original building and its decorative balusters, arched window openings and interior Minton tiles.                                                                                                                                                                                                                                                                                         |
| 11.0 |                         | DP REMARKS/PERCEIVED THREATS                                                                                                                                                                                                                                                                                                                                                                                                                                                                                                                                                                                                  |
| 11.0 |                         | BI REMARKON ERGENED TIMENTO                                                                                                                                                                                                                                                                                                                                                                                                                                                                                                                                                                                                   |
| 12.0 |                         | ADDITIONAL NOTES/REFERENCES/DOCUMENTS AVAILABLE/RECOMMENDATIONS & SUGGESTIONS FOR IMPLEMENTATION There was a single staircase in wood (demolished during the extention) for the original building which was at the center of the longer wing of the building and was accessed from within the building. The original building had a pitched roof with Mangalore tiles. The rounded corner of the building had separate sloping roof.                                                                                                                                                                                          |
| 12.1 | Historical Background   | The building was built by Maharaja of Indore as his guest house. The Maharaja fell in love with Mrs. Bawla and arranged four of his people to murder Mr. Bawla. These people stayed in the first floor of the guest house and killed Mr. Bawla near Hanging gardens. This later on became a court case. After this incident nobody stayed in this building for long till 1936. The building originally had a ground floor and first floor. Later on 4 storeys were added demolishing the sloping roof with mangalore pattern tiles on it. The round corner of the building joining the two wings had a separate sloping roof. |