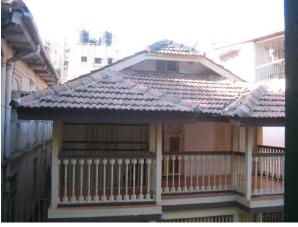

| 471 | KHAREGHAT COLONY     |                                                                                                                                                                                                                                                                                                                                                                                                                                                                                                                                                                                                                                                                                                                                                                                                                                                                                                                                                                                                                                                                                                                                                                                                                                                                                                                                                                                                                                                                                                                                                                                                                                                                             |
|-----|----------------------|-----------------------------------------------------------------------------------------------------------------------------------------------------------------------------------------------------------------------------------------------------------------------------------------------------------------------------------------------------------------------------------------------------------------------------------------------------------------------------------------------------------------------------------------------------------------------------------------------------------------------------------------------------------------------------------------------------------------------------------------------------------------------------------------------------------------------------------------------------------------------------------------------------------------------------------------------------------------------------------------------------------------------------------------------------------------------------------------------------------------------------------------------------------------------------------------------------------------------------------------------------------------------------------------------------------------------------------------------------------------------------------------------------------------------------------------------------------------------------------------------------------------------------------------------------------------------------------------------------------------------------------------------------------------------------|
| 5.3 | Intrinsic            | living room, 4 bed rooms and a toilet. The Dining and kitchen on the rear side is planned in such a way that it creates a court in the centre. A fire escape staircase in the rear accessed from a common lobby of the 2 flats runs throughout from top to Ground floor. One of the buildings in the first row has a striking elevation with the main entrance marked with 4 columns at the centre of which is the rectangular door crowned with a semicircular ventilator. The living rooms have bay windows. This building is said to be the first building, which was constructed in the site.  Most of the other units have a central staircase leading to two wings on either side. Some others have the staircase on one end and residential wing on the other end. Most of the bedrooms in the residential units have bay windows. There is also another single storeyed old structure called the Rawan Bunglies with 5 rooms in a row with attached toilets and kitchen. The dead bodies of the Parsees were taken to this place before taking to the Tower of Silence. The Tower of silence stands at the highest point of the site away from the residential units by a huge garden. It is marked by an entrance gate.  Stylistic Classification  Built in the Colonial hybrid style, the building is characterised by sloping Mangalore tiled roofs, verandahs with timber balusters, pilasters in stucco plaster, rectangular and semi-circular arched openings with fanlights, Tuscan columns and decorative gables with rose windows.  Character Defining Elements  External  Wooden brackets, bay windows, gables, chimney, fire escape stair case, circular |
|     |                      | windows in the front façade, decorative cornices, projecting and recessed balconies, rectangular windows with keystones in the center, arched openings Internal  Timber staircases with decorative newel posts, pitched roof supported on timber trusses, verandahs with timber railings and trellises and in filled timber louvers,                                                                                                                                                                                                                                                                                                                                                                                                                                                                                                                                                                                                                                                                                                                                                                                                                                                                                                                                                                                                                                                                                                                                                                                                                                                                                                                                        |
| 5.4 | Value Classification | Existing Grade: Grade III Recommended Grade: Grade II B A(arc),B(per),B(des),C(seh),G(grp),E,F                                                                                                                                                                                                                                                                                                                                                                                                                                                                                                                                                                                                                                                                                                                                                                                                                                                                                                                                                                                                                                                                                                                                                                                                                                                                                                                                                                                                                                                                                                                                                                              |
| 6.0 |                      | TOPOGRAPHY                                                                                                                                                                                                                                                                                                                                                                                                                                                                                                                                                                                                                                                                                                                                                                                                                                                                                                                                                                                                                                                                                                                                                                                                                                                                                                                                                                                                                                                                                                                                                                                                                                                                  |
| 6.1 | Floors               | Museum has G+1 Raawan Bunglies has Ground floor Most of the residential units have G+ 2; some have G+1; and some have G+3                                                                                                                                                                                                                                                                                                                                                                                                                                                                                                                                                                                                                                                                                                                                                                                                                                                                                                                                                                                                                                                                                                                                                                                                                                                                                                                                                                                                                                                                                                                                                   |
| 7.0 |                      | CONSTRUCTION                                                                                                                                                                                                                                                                                                                                                                                                                                                                                                                                                                                                                                                                                                                                                                                                                                                                                                                                                                                                                                                                                                                                                                                                                                                                                                                                                                                                                                                                                                                                                                                                                                                                |
| 7.1 | Plinth               | Most of the residential units and Raawan bunglies have masonry plinth is in grey basalt stone                                                                                                                                                                                                                                                                                                                                                                                                                                                                                                                                                                                                                                                                                                                                                                                                                                                                                                                                                                                                                                                                                                                                                                                                                                                                                                                                                                                                                                                                                                                                                                               |
| 7.2 | Walls                | Most of the old residential units are timber-framed structures with brick infill. The buildings constructed in 1900s have brick load bearing walls                                                                                                                                                                                                                                                                                                                                                                                                                                                                                                                                                                                                                                                                                                                                                                                                                                                                                                                                                                                                                                                                                                                                                                                                                                                                                                                                                                                                                                                                                                                          |
| 7.3 | Floor                | Jack arches are used for the flooring in most of the buildings.                                                                                                                                                                                                                                                                                                                                                                                                                                                                                                                                                                                                                                                                                                                                                                                                                                                                                                                                                                                                                                                                                                                                                                                                                                                                                                                                                                                                                                                                                                                                                                                                             |
| 7.4 | Stairs               | Most of the staircases are in timber with timber hand rails, posts and top rail; Some of them have concrete stairs with timber hand rails, posts and top rail; very few residential units have concrete stairs with cast iron hand rails and timber posts and top rail.                                                                                                                                                                                                                                                                                                                                                                                                                                                                                                                                                                                                                                                                                                                                                                                                                                                                                                                                                                                                                                                                                                                                                                                                                                                                                                                                                                                                     |
| 7.5 | Openings             | Rectangular openings with a pair of timber framed and glass shutters opening to the inside and the other pair opening to the outside; 2 shutter and 4 shutter                                                                                                                                                                                                                                                                                                                                                                                                                                                                                                                                                                                                                                                                                                                                                                                                                                                                                                                                                                                                                                                                                                                                                                                                                                                                                                                                                                                                                                                                                                               |