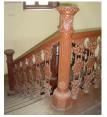

| 470 | SWAMI PREMPURI ASHR  | AM TRUST BUILDING                                                                                                                                                                                                                                                                                                                                                                                                                                                                                                                                                                                                              |
|-----|----------------------|--------------------------------------------------------------------------------------------------------------------------------------------------------------------------------------------------------------------------------------------------------------------------------------------------------------------------------------------------------------------------------------------------------------------------------------------------------------------------------------------------------------------------------------------------------------------------------------------------------------------------------|
|     |                      | Stylistic Classification                                                                                                                                                                                                                                                                                                                                                                                                                                                                                                                                                                                                       |
|     |                      | The original building was a Neo Classical Basalt stone structure of the early                                                                                                                                                                                                                                                                                                                                                                                                                                                                                                                                                  |
|     |                      | 20th century. This however has been virtually encased with an RCC framed                                                                                                                                                                                                                                                                                                                                                                                                                                                                                                                                                       |
|     |                      | structure of a mid 20th century revivalist genre with pseudo Islamic arch                                                                                                                                                                                                                                                                                                                                                                                                                                                                                                                                                      |
|     |                      | profiles, floret motifs and such revivalist motifs in cement concrete.                                                                                                                                                                                                                                                                                                                                                                                                                                                                                                                                                         |
| 5.4 | Intrinsic            | Character Defining Elements                                                                                                                                                                                                                                                                                                                                                                                                                                                                                                                                                                                                    |
|     |                      | Internal                                                                                                                                                                                                                                                                                                                                                                                                                                                                                                                                                                                                                       |
|     |                      | Half louvred and half paneled doors, Minton tiles on floors, Carved stone hand rails                                                                                                                                                                                                                                                                                                                                                                                                                                                                                                                                           |
|     |                      | External                                                                                                                                                                                                                                                                                                                                                                                                                                                                                                                                                                                                                       |
|     |                      | The longer wing facing the N S Patkar Marg has five semicircular decoratiive arches on the ground floor with 2 windows, each one flanked by 2 pillars on either side with circular openings above each. There is a minor entrance from N S Patkar Marg crowned by a triangular pediment carved in stone. The first floor has rectangular windows decorated with carvings in stone above. The main entry to the building from the corner is flanked by a double shutter full window on either side. The first floor balcony has stone hand rails and 2 small circular balconies resting on heavily carved stone beams on either |
|     |                      | side, above the full window. The other floors have simple rectangular                                                                                                                                                                                                                                                                                                                                                                                                                                                                                                                                                          |
|     |                      | windows along the long and short wing. The corner façade has single shutter                                                                                                                                                                                                                                                                                                                                                                                                                                                                                                                                                    |
|     |                      | windows flanked by decorative columns.                                                                                                                                                                                                                                                                                                                                                                                                                                                                                                                                                                                         |
| 5.5 | Value Classification | Existing Grade: Grade III Recommended Grade: to be deleted                                                                                                                                                                                                                                                                                                                                                                                                                                                                                                                                                                     |
| 5.5 |                      | E, I(sec), G(grp)                                                                                                                                                                                                                                                                                                                                                                                                                                                                                                                                                                                                              |
|     |                      | 7 (***)7 **(3)*/                                                                                                                                                                                                                                                                                                                                                                                                                                                                                                                                                                                                               |
| 6.0 |                      | TOPOGRAPHY                                                                                                                                                                                                                                                                                                                                                                                                                                                                                                                                                                                                                     |
| 6.1 | Floors               | Ground + 5 floors                                                                                                                                                                                                                                                                                                                                                                                                                                                                                                                                                                                                              |
| 7.0 |                      | CONSTRUCTION                                                                                                                                                                                                                                                                                                                                                                                                                                                                                                                                                                                                                   |
| 7.1 | Plinth               | 1 ft high masonry plinth in buff basalt stone                                                                                                                                                                                                                                                                                                                                                                                                                                                                                                                                                                                  |
| 7.2 | Walls                | External wall in brick with buff basalt stone facing, Internal walls in brick                                                                                                                                                                                                                                                                                                                                                                                                                                                                                                                                                  |
| 7.3 | Floor                | Brick coba on timber boardings resting on timber joists supported by timber beams which has steel sections on both sides; Balconies on the first floor has stone floor.                                                                                                                                                                                                                                                                                                                                                                                                                                                        |
|     |                      | Original Minton tile flooring survives on the lower floor.                                                                                                                                                                                                                                                                                                                                                                                                                                                                                                                                                                     |
| 7.4 | Stairs               | Two stair cases in reinforced concrete, one accessed from the N S Patkar                                                                                                                                                                                                                                                                                                                                                                                                                                                                                                                                                       |
|     |                      | Marg and the other accessed from the Babulnath marg.                                                                                                                                                                                                                                                                                                                                                                                                                                                                                                                                                                           |
| 7.5 | Openings             | Pseudo Norman windows on the ground floor, rectangular windows with decoration above on the first floor, circular ventilators above windows on ground floor, Ventilators with wooden frame and glass panels above doors                                                                                                                                                                                                                                                                                                                                                                                                        |
|     |                      | and windows on the other floors.                                                                                                                                                                                                                                                                                                                                                                                                                                                                                                                                                                                               |
| 7.6 | Roofing              | Lime Concrete roof laid over timber boardings resting on timber joists                                                                                                                                                                                                                                                                                                                                                                                                                                                                                                                                                         |
| 7.5 |                      | supported by timber beams                                                                                                                                                                                                                                                                                                                                                                                                                                                                                                                                                                                                      |
| 7.7 | A.C. J.C.            |                                                                                                                                                                                                                                                                                                                                                                                                                                                                                                                                                                                                                                |
| 7.7 | Articulation         | Carvings on the Norman windows, decorative triangular pediment in stone over the subsidiary entrance, decorative concrete and stone handrails                                                                                                                                                                                                                                                                                                                                                                                                                                                                                  |
| 7.8 | Finishes             | Walls Buff basalt stone facing for the walls, Internal walls have white limewash                                                                                                                                                                                                                                                                                                                                                                                                                                                                                                                                               |

| 470  | SWAMI PREMPURI ASHRA                 | AM TRUST BUILDING                                                                  |
|------|--------------------------------------|------------------------------------------------------------------------------------|
|      |                                      | Flooring                                                                           |
|      |                                      | Minton tiles on ground floor of the longer wing and the corner wing and            |
|      |                                      | granite flooring in the shorter wing; First floor has minton tiles and all other   |
|      |                                      | floors have ceramic tiles                                                          |
|      |                                      | Staircases                                                                         |
|      |                                      | 2 reinforced concrete staircases have wooden hand rails and posts                  |
| 7.9  | Interiors(Movable&Immovable)         | Windows on the rear side has exposed stone sills, patterns created by              |
|      |                                      | minton tiles on the first floor, Collection of paintings and old furniture, carved |
|      |                                      | stone hand rails                                                                   |
| 7.10 | Compound/Fence/Gate                  | Brick wall on 2 sides, no compound wall on the side of the roads                   |
| 7.11 | Curtilege/ Unbuilt space/out         | No outbuildings on the site                                                        |
|      | buildings/landscape                  |                                                                                    |
|      |                                      |                                                                                    |
| 8.0  |                                      | SERVICES & UTILITIES                                                               |
| 8.1  | Lighting                             | Tube lights and bulbs inside offices and residences                                |
| 8.2  | Ventilation                          | Arched Glass ventilators above the windows                                         |
| 8.3  | Electricity                          | BEST                                                                               |
| 8.4  | Water Supply                         | BMC                                                                                |
| 8.5  | Drainage (Plumbing and sanitatition) | Rain water pipes and drainage pipes running along the rear face of the             |
|      |                                      | building, water pipes running along the façade facing the main roads.              |
|      |                                      | Waterpipes piercing through the ventilators and round opening above the            |
|      |                                      | windows                                                                            |
| 8.6  | Fire Precaution                      | No precautions taken                                                               |
| 8.7  | Other (HVAC/BMC/Security             | Entrance manned by security guard                                                  |
|      | Systems)                             |                                                                                    |
|      |                                      |                                                                                    |
| 9.0  |                                      | CONDITION                                                                          |
| 9.1  | Plinth                               | No damage of plinth observed                                                       |
| 9.2  | Walls                                | Discoloration of stone on all facades, flaking and efflorescence of stone,         |
|      |                                      | dampness on walls, dry moss mainly on the corner façade, dry moss on the           |
|      |                                      | front and side facades                                                             |
| 9.3  | Floor                                | No damage of minton tiles inside rooms and stone slabs in balconies                |
|      |                                      | recorded                                                                           |
| 9.4  | Stairs                               | The reinforced concrete staircase is in good condition                             |
| 9.5  | Openings                             | No damage of glass panels observed                                                 |
| 9.6  | Roofing                              | Mangalore tiles are in visually good condition, rafters and boards are in good     |
|      |                                      | condition                                                                          |
| 9.7  | Articulation & Finishes              | Dry moss on articulation in stone                                                  |
| 9.8  | Services                             | Leakage of drainage pipes on the South facade                                      |
| 9.9  | Outbuildings                         | No outbuildings in the compound                                                    |
| 9.10 | Overall Condition                    | Fair Maintenance level Irregular                                                   |
|      |                                      |                                                                                    |
| 10.0 |                                      | TRANSFORMATION                                                                     |
| 10.1 | Form                                 | 4 floors have been added to the originally G+1 structure. The original             |
|      |                                      | structure had a pitched roof with mangalore tiles which was demolished for         |
|      |                                      | the addition. RCC Columns have been erected on all 4 sides of the building         |
|      |                                      | for the construction of the upper floors. The columns blocks the view of the       |
|      |                                      | original building. The addition of floors destroys the propotion of the original   |
|      |                                      | building;                                                                          |