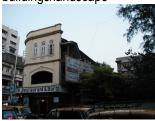

| Common Ref no: 2005/GII/470  Card No. 154  Ward (Part) D Ward (Part II)  CS No. 418  Plot Area 917.05 sq m  B U Area NA  Date 9th February 05  Record by Malini Rajalakshmi  Review by Sheetal Gandhi | TUINATH MARO              |
|-------------------------------------------------------------------------------------------------------------------------------------------------------------------------------------------------------|---------------------------|
| Plot Area 917.05 sq m B U Area NA Date 9th February 05 Record by Malini Rajalakshmi                                                                                                                   | U.NATH WARO               |
| Plot Area 917.05 sq m B U Area NA Date 9th February 05 Record by Malini Rajalakshmi                                                                                                                   | MATH MARO 5               |
| Plot Area 917.05 sq m B U Area NA Date 9th February 05 Record by Malini Rajalakshmi                                                                                                                   | 7 700                     |
| B U Area NA  Date 9th February 05  Record by Malini Rajalakshmi                                                                                                                                       |                           |
| Date 9th February 05 Record by Malini Rajalakshmi                                                                                                                                                     | 311 115                   |
| Record by Malini Rajalakshmi                                                                                                                                                                          |                           |
|                                                                                                                                                                                                       | 8 <b>/ 1</b>              |
| Review by Sheetal Gandhi                                                                                                                                                                              | N.S. PATKAR WARC          |
| 1                                                                                                                                                                                                     | OATKAR ROAD               |
| Int MR Ext MR                                                                                                                                                                                         | N.S. IGHE                 |
| Photo Ref 470a – 470                                                                                                                                                                                  |                           |
| 1.0 DENOMINATION                                                                                                                                                                                      |                           |
| 1.1 Name of Premises Swami Prempuri Ashram Trust Building                                                                                                                                             |                           |
| 1.2 Earlier Name Aurora House                                                                                                                                                                         |                           |
| 1.3 Built In 1930 Extension Date(if any): 2 <sup>nd</sup> and 3 <sup>rd</sup> floors ad                                                                                                               | Ided in 1975, 4th and 5th |
| added in 1980s                                                                                                                                                                                        |                           |
|                                                                                                                                                                                                       |                           |
| 2.0 ACCESS ROADS                                                                                                                                                                                      |                           |
| 2.1 Main N S Patkar Marg (Hughes Road)                                                                                                                                                                |                           |
| 2.2 Subsidiary Babulnath Marg                                                                                                                                                                         |                           |
|                                                                                                                                                                                                       |                           |
| 3.0 OWNERSHIP PATTERN                                                                                                                                                                                 |                           |
| 3.1 Present Trust [Prempuri Ashram Trust]                                                                                                                                                             |                           |
| 3.2 Past Private[ Maharaja of Indore]                                                                                                                                                                 |                           |
| 3.3 Status Tenanted                                                                                                                                                                                   |                           |
|                                                                                                                                                                                                       |                           |
| 4.0 USE                                                                                                                                                                                               |                           |
| 4.1 Present Residence on first floor, Offices on all other floors.                                                                                                                                    |                           |
| 4.2 Past Guest house                                                                                                                                                                                  |                           |
| 4.3 Usage Commercial and residential                                                                                                                                                                  |                           |
|                                                                                                                                                                                                       |                           |
| 5.0 SIGNIFICANCE & VALUE CLASSIFICATION                                                                                                                                                               | O N                       |
| 5.1 Townscape(Natural/Manmade) A striking corner building at the junction of N S Pa                                                                                                                   |                           |
| Marg , the Ashram stands opposite to the subsidi                                                                                                                                                      |                           |
| Kareghat colony on Babulnath marg and the Parsi t                                                                                                                                                     | ,                         |
| Marg. Accessed well by BEST buses , close to Cha                                                                                                                                                      |                           |
| the building has a highly ornate façade in buff basal                                                                                                                                                 |                           |
| 5.3 Architectural Description Planning                                                                                                                                                                |                           |
| Designed as a corner building, it has a long wing alc                                                                                                                                                 | ong the N S Patkar Marg   |
| and a shorter wing along the Babulnath Marg both c                                                                                                                                                    |                           |
| floor has main entry at the corner marked by a circul                                                                                                                                                 |                           |
| projecting out at the first floor. This balcony is flanke                                                                                                                                             | ed by 2 smaller circular  |
| balconies on both sides. The main staircase is on th                                                                                                                                                  |                           |
| accessed from the Babulnath Marg. There are two e                                                                                                                                                     |                           |
| Patkar Marg – a subsidiary entrance gate leading to                                                                                                                                                   |                           |
| from the South façade of the building and is a minor                                                                                                                                                  |                           |
| the North end of the longer wing.                                                                                                                                                                     |                           |
|                                                                                                                                                                                                       |                           |

| 470 | SWAMI PREMPURI ASHR  | AM TRUST BUILDING                                                                                                                                                                                                                                                                                                                                                                                                                                                                                                                                                                                                              |
|-----|----------------------|--------------------------------------------------------------------------------------------------------------------------------------------------------------------------------------------------------------------------------------------------------------------------------------------------------------------------------------------------------------------------------------------------------------------------------------------------------------------------------------------------------------------------------------------------------------------------------------------------------------------------------|
|     |                      | Stylistic Classification                                                                                                                                                                                                                                                                                                                                                                                                                                                                                                                                                                                                       |
|     |                      | The original building was a Neo Classical Basalt stone structure of the early                                                                                                                                                                                                                                                                                                                                                                                                                                                                                                                                                  |
|     |                      | 20th century. This however has been virtually encased with an RCC framed                                                                                                                                                                                                                                                                                                                                                                                                                                                                                                                                                       |
|     |                      | structure of a mid 20th century revivalist genre with pseudo Islamic arch                                                                                                                                                                                                                                                                                                                                                                                                                                                                                                                                                      |
|     |                      | profiles, floret motifs and such revivalist motifs in cement concrete.                                                                                                                                                                                                                                                                                                                                                                                                                                                                                                                                                         |
| 5.4 | Intrinsic            | Character Defining Elements                                                                                                                                                                                                                                                                                                                                                                                                                                                                                                                                                                                                    |
|     |                      | Internal                                                                                                                                                                                                                                                                                                                                                                                                                                                                                                                                                                                                                       |
|     |                      | Half louvred and half paneled doors, Minton tiles on floors, Carved stone hand rails                                                                                                                                                                                                                                                                                                                                                                                                                                                                                                                                           |
|     |                      | External                                                                                                                                                                                                                                                                                                                                                                                                                                                                                                                                                                                                                       |
|     |                      | The longer wing facing the N S Patkar Marg has five semicircular decoratiive arches on the ground floor with 2 windows, each one flanked by 2 pillars on either side with circular openings above each. There is a minor entrance from N S Patkar Marg crowned by a triangular pediment carved in stone. The first floor has rectangular windows decorated with carvings in stone above. The main entry to the building from the corner is flanked by a double shutter full window on either side. The first floor balcony has stone hand rails and 2 small circular balconies resting on heavily carved stone beams on either |
|     |                      | side, above the full window. The other floors have simple rectangular                                                                                                                                                                                                                                                                                                                                                                                                                                                                                                                                                          |
|     |                      | windows along the long and short wing. The corner façade has single shutter                                                                                                                                                                                                                                                                                                                                                                                                                                                                                                                                                    |
|     |                      | windows flanked by decorative columns.                                                                                                                                                                                                                                                                                                                                                                                                                                                                                                                                                                                         |
| 5.5 | Value Classification | Existing Grade: Grade III Recommended Grade: to be deleted                                                                                                                                                                                                                                                                                                                                                                                                                                                                                                                                                                     |
| 5.5 |                      | E, I(sec), G(grp)                                                                                                                                                                                                                                                                                                                                                                                                                                                                                                                                                                                                              |
|     |                      | 7 (***)7 **(3)*/                                                                                                                                                                                                                                                                                                                                                                                                                                                                                                                                                                                                               |
| 6.0 |                      | TOPOGRAPHY                                                                                                                                                                                                                                                                                                                                                                                                                                                                                                                                                                                                                     |
| 6.1 | Floors               | Ground + 5 floors                                                                                                                                                                                                                                                                                                                                                                                                                                                                                                                                                                                                              |
| 7.0 |                      | CONSTRUCTION                                                                                                                                                                                                                                                                                                                                                                                                                                                                                                                                                                                                                   |
| 7.1 | Plinth               | 1 ft high masonry plinth in buff basalt stone                                                                                                                                                                                                                                                                                                                                                                                                                                                                                                                                                                                  |
| 7.2 | Walls                | External wall in brick with buff basalt stone facing, Internal walls in brick                                                                                                                                                                                                                                                                                                                                                                                                                                                                                                                                                  |
| 7.3 | Floor                | Brick coba on timber boardings resting on timber joists supported by timber beams which has steel sections on both sides; Balconies on the first floor has stone floor.                                                                                                                                                                                                                                                                                                                                                                                                                                                        |
|     |                      | Original Minton tile flooring survives on the lower floor.                                                                                                                                                                                                                                                                                                                                                                                                                                                                                                                                                                     |
| 7.4 | Stairs               | Two stair cases in reinforced concrete, one accessed from the N S Patkar                                                                                                                                                                                                                                                                                                                                                                                                                                                                                                                                                       |
|     |                      | Marg and the other accessed from the Babulnath marg.                                                                                                                                                                                                                                                                                                                                                                                                                                                                                                                                                                           |
| 7.5 | Openings             | Pseudo Norman windows on the ground floor, rectangular windows with decoration above on the first floor, circular ventilators above windows on ground floor, Ventilators with wooden frame and glass panels above doors                                                                                                                                                                                                                                                                                                                                                                                                        |
|     |                      | and windows on the other floors.                                                                                                                                                                                                                                                                                                                                                                                                                                                                                                                                                                                               |
| 7.6 | Roofing              | Lime Concrete roof laid over timber boardings resting on timber joists                                                                                                                                                                                                                                                                                                                                                                                                                                                                                                                                                         |
| 7.5 |                      | supported by timber beams                                                                                                                                                                                                                                                                                                                                                                                                                                                                                                                                                                                                      |
| 7.7 | A.C. J.C.            |                                                                                                                                                                                                                                                                                                                                                                                                                                                                                                                                                                                                                                |
| 7.7 | Articulation         | Carvings on the Norman windows, decorative triangular pediment in stone over the subsidiary entrance, decorative concrete and stone handrails                                                                                                                                                                                                                                                                                                                                                                                                                                                                                  |
| 7.8 | Finishes             | Walls Buff basalt stone facing for the walls, Internal walls have white limewash                                                                                                                                                                                                                                                                                                                                                                                                                                                                                                                                               |