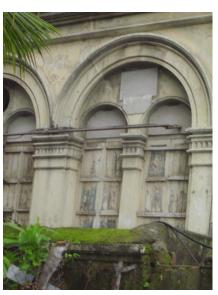

| 470 | SWAMI PREMPURI ASHR  | AM TRUST BUILDING                                                                                                                                                                                                                                                                                                                                                                                                                                                                                                                                                                                                              |
|-----|----------------------|--------------------------------------------------------------------------------------------------------------------------------------------------------------------------------------------------------------------------------------------------------------------------------------------------------------------------------------------------------------------------------------------------------------------------------------------------------------------------------------------------------------------------------------------------------------------------------------------------------------------------------|
|     |                      | Stylistic Classification                                                                                                                                                                                                                                                                                                                                                                                                                                                                                                                                                                                                       |
|     |                      | The original building was a Neo Classical Basalt stone structure of the early                                                                                                                                                                                                                                                                                                                                                                                                                                                                                                                                                  |
|     |                      | 20th century. This however has been virtually encased with an RCC framed                                                                                                                                                                                                                                                                                                                                                                                                                                                                                                                                                       |
|     |                      | structure of a mid 20th century revivalist genre with pseudo Islamic arch                                                                                                                                                                                                                                                                                                                                                                                                                                                                                                                                                      |
|     |                      | profiles, floret motifs and such revivalist motifs in cement concrete.                                                                                                                                                                                                                                                                                                                                                                                                                                                                                                                                                         |
| 5.4 | Intrinsic            | Character Defining Elements                                                                                                                                                                                                                                                                                                                                                                                                                                                                                                                                                                                                    |
|     |                      | Internal                                                                                                                                                                                                                                                                                                                                                                                                                                                                                                                                                                                                                       |
|     |                      | Half louvred and half paneled doors, Minton tiles on floors, Carved stone hand rails                                                                                                                                                                                                                                                                                                                                                                                                                                                                                                                                           |
|     |                      | External                                                                                                                                                                                                                                                                                                                                                                                                                                                                                                                                                                                                                       |
|     |                      | The longer wing facing the N S Patkar Marg has five semicircular decoratiive arches on the ground floor with 2 windows, each one flanked by 2 pillars on either side with circular openings above each. There is a minor entrance from N S Patkar Marg crowned by a triangular pediment carved in stone. The first floor has rectangular windows decorated with carvings in stone above. The main entry to the building from the corner is flanked by a double shutter full window on either side. The first floor balcony has stone hand rails and 2 small circular balconies resting on heavily carved stone beams on either |
|     |                      | side, above the full window. The other floors have simple rectangular                                                                                                                                                                                                                                                                                                                                                                                                                                                                                                                                                          |
|     |                      | windows along the long and short wing. The corner façade has single shutter                                                                                                                                                                                                                                                                                                                                                                                                                                                                                                                                                    |
|     |                      | windows flanked by decorative columns.                                                                                                                                                                                                                                                                                                                                                                                                                                                                                                                                                                                         |
| 5.5 | Value Classification | Existing Grade: Grade III Recommended Grade: to be deleted                                                                                                                                                                                                                                                                                                                                                                                                                                                                                                                                                                     |
| 5.5 |                      | E, I(sec), G(grp)                                                                                                                                                                                                                                                                                                                                                                                                                                                                                                                                                                                                              |
|     |                      | 7 (***)7 **(3)*/                                                                                                                                                                                                                                                                                                                                                                                                                                                                                                                                                                                                               |
| 6.0 |                      | TOPOGRAPHY                                                                                                                                                                                                                                                                                                                                                                                                                                                                                                                                                                                                                     |
| 6.1 | Floors               | Ground + 5 floors                                                                                                                                                                                                                                                                                                                                                                                                                                                                                                                                                                                                              |
| 7.0 |                      | CONSTRUCTION                                                                                                                                                                                                                                                                                                                                                                                                                                                                                                                                                                                                                   |
| 7.1 | Plinth               | 1 ft high masonry plinth in buff basalt stone                                                                                                                                                                                                                                                                                                                                                                                                                                                                                                                                                                                  |
| 7.2 | Walls                | External wall in brick with buff basalt stone facing, Internal walls in brick                                                                                                                                                                                                                                                                                                                                                                                                                                                                                                                                                  |
| 7.3 | Floor                | Brick coba on timber boardings resting on timber joists supported by timber beams which has steel sections on both sides; Balconies on the first floor has stone floor.                                                                                                                                                                                                                                                                                                                                                                                                                                                        |
|     |                      | Original Minton tile flooring survives on the lower floor.                                                                                                                                                                                                                                                                                                                                                                                                                                                                                                                                                                     |
| 7.4 | Stairs               | Two stair cases in reinforced concrete, one accessed from the N S Patkar                                                                                                                                                                                                                                                                                                                                                                                                                                                                                                                                                       |
|     |                      | Marg and the other accessed from the Babulnath marg.                                                                                                                                                                                                                                                                                                                                                                                                                                                                                                                                                                           |
| 7.5 | Openings             | Pseudo Norman windows on the ground floor, rectangular windows with decoration above on the first floor, circular ventilators above windows on ground floor, Ventilators with wooden frame and glass panels above doors                                                                                                                                                                                                                                                                                                                                                                                                        |
|     |                      | and windows on the other floors.                                                                                                                                                                                                                                                                                                                                                                                                                                                                                                                                                                                               |
| 7.6 | Roofing              | Lime Concrete roof laid over timber boardings resting on timber joists                                                                                                                                                                                                                                                                                                                                                                                                                                                                                                                                                         |
| 7.5 |                      | supported by timber beams                                                                                                                                                                                                                                                                                                                                                                                                                                                                                                                                                                                                      |
| 7.7 | A.C. J.C.            |                                                                                                                                                                                                                                                                                                                                                                                                                                                                                                                                                                                                                                |
| 7.7 | Articulation         | Carvings on the Norman windows, decorative triangular pediment in stone over the subsidiary entrance, decorative concrete and stone handrails                                                                                                                                                                                                                                                                                                                                                                                                                                                                                  |
| 7.8 | Finishes             | Walls Buff basalt stone facing for the walls, Internal walls have white limewash                                                                                                                                                                                                                                                                                                                                                                                                                                                                                                                                               |