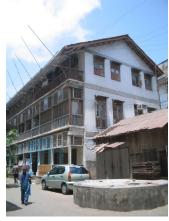

| Common Ref no: 2005/GII/470  Card No. 154  Ward (Part) D Ward (Part II)  CS No. 418  Plot Area 917.05 sq m  B U Area NA  Date 9th February 05  Record by Malini Rajalakshmi  Review by Sheetal Gandhi | TUINATH MARO              |
|-------------------------------------------------------------------------------------------------------------------------------------------------------------------------------------------------------|---------------------------|
| Plot Area 917.05 sq m B U Area NA Date 9th February 05 Record by Malini Rajalakshmi                                                                                                                   | U.NATH WARO               |
| Plot Area 917.05 sq m B U Area NA Date 9th February 05 Record by Malini Rajalakshmi                                                                                                                   | MATH MARO 5               |
| Plot Area 917.05 sq m B U Area NA Date 9th February 05 Record by Malini Rajalakshmi                                                                                                                   | 7 700                     |
| B U Area NA  Date 9th February 05  Record by Malini Rajalakshmi                                                                                                                                       |                           |
| Date 9th February 05 Record by Malini Rajalakshmi                                                                                                                                                     | 311 115                   |
| Record by Malini Rajalakshmi                                                                                                                                                                          |                           |
|                                                                                                                                                                                                       | 8 <b>/ 1</b>              |
| Review by Sheetal Gandhi                                                                                                                                                                              | N.S. PATKAR WARC          |
| 1                                                                                                                                                                                                     | OATKAR ROAD               |
| Int MR Ext MR                                                                                                                                                                                         | N.S. IGHE                 |
| Photo Ref 470a – 470                                                                                                                                                                                  |                           |
| 1.0 DENOMINATION                                                                                                                                                                                      |                           |
| 1.1 Name of Premises Swami Prempuri Ashram Trust Building                                                                                                                                             |                           |
| 1.2 Earlier Name Aurora House                                                                                                                                                                         |                           |
| 1.3 Built In 1930 Extension Date(if any): 2 <sup>nd</sup> and 3 <sup>rd</sup> floors ad                                                                                                               | Ided in 1975, 4th and 5th |
| added in 1980s                                                                                                                                                                                        |                           |
|                                                                                                                                                                                                       |                           |
| 2.0 ACCESS ROADS                                                                                                                                                                                      |                           |
| 2.1 Main N S Patkar Marg (Hughes Road)                                                                                                                                                                |                           |
| 2.2 Subsidiary Babulnath Marg                                                                                                                                                                         |                           |
|                                                                                                                                                                                                       |                           |
| 3.0 OWNERSHIP PATTERN                                                                                                                                                                                 |                           |
| 3.1 Present Trust [Prempuri Ashram Trust]                                                                                                                                                             |                           |
| 3.2 Past Private[ Maharaja of Indore]                                                                                                                                                                 |                           |
| 3.3 Status Tenanted                                                                                                                                                                                   |                           |
|                                                                                                                                                                                                       |                           |
| 4.0 USE                                                                                                                                                                                               |                           |
| 4.1 Present Residence on first floor, Offices on all other floors.                                                                                                                                    |                           |
| 4.2 Past Guest house                                                                                                                                                                                  |                           |
| 4.3 Usage Commercial and residential                                                                                                                                                                  |                           |
|                                                                                                                                                                                                       |                           |
| 5.0 SIGNIFICANCE & VALUE CLASSIFICATION                                                                                                                                                               | O N                       |
| 5.1 Townscape(Natural/Manmade) A striking corner building at the junction of N S Pa                                                                                                                   |                           |
| Marg , the Ashram stands opposite to the subsidi                                                                                                                                                      |                           |
| Kareghat colony on Babulnath marg and the Parsi t                                                                                                                                                     | ,                         |
| Marg. Accessed well by BEST buses , close to Cha                                                                                                                                                      |                           |
| the building has a highly ornate façade in buff basal                                                                                                                                                 |                           |
| 5.3 Architectural Description Planning                                                                                                                                                                |                           |
| Designed as a corner building, it has a long wing alc                                                                                                                                                 | ong the N S Patkar Marg   |
| and a shorter wing along the Babulnath Marg both c                                                                                                                                                    |                           |
| floor has main entry at the corner marked by a circul                                                                                                                                                 |                           |
| projecting out at the first floor. This balcony is flanke                                                                                                                                             | ed by 2 smaller circular  |
| balconies on both sides. The main staircase is on th                                                                                                                                                  |                           |
| accessed from the Babulnath Marg. There are two e                                                                                                                                                     |                           |
| Patkar Marg – a subsidiary entrance gate leading to                                                                                                                                                   |                           |
| from the South façade of the building and is a minor                                                                                                                                                  |                           |
| the North end of the longer wing.                                                                                                                                                                     |                           |
|                                                                                                                                                                                                       |                           |

| 470 | SWAMI PREMPURI ASHR  | AM TRUST BUILDING                                                                                                                                                                                                                                                                                                                                                                                                                                                                                                                                                                                                              |
|-----|----------------------|--------------------------------------------------------------------------------------------------------------------------------------------------------------------------------------------------------------------------------------------------------------------------------------------------------------------------------------------------------------------------------------------------------------------------------------------------------------------------------------------------------------------------------------------------------------------------------------------------------------------------------|
|     |                      | Stylistic Classification                                                                                                                                                                                                                                                                                                                                                                                                                                                                                                                                                                                                       |
|     |                      | The original building was a Neo Classical Basalt stone structure of the early                                                                                                                                                                                                                                                                                                                                                                                                                                                                                                                                                  |
|     |                      | 20th century. This however has been virtually encased with an RCC framed                                                                                                                                                                                                                                                                                                                                                                                                                                                                                                                                                       |
|     |                      | structure of a mid 20th century revivalist genre with pseudo Islamic arch                                                                                                                                                                                                                                                                                                                                                                                                                                                                                                                                                      |
|     |                      | profiles, floret motifs and such revivalist motifs in cement concrete.                                                                                                                                                                                                                                                                                                                                                                                                                                                                                                                                                         |
| 5.4 | Intrinsic            | Character Defining Elements                                                                                                                                                                                                                                                                                                                                                                                                                                                                                                                                                                                                    |
|     |                      | Internal                                                                                                                                                                                                                                                                                                                                                                                                                                                                                                                                                                                                                       |
|     |                      | Half louvred and half paneled doors, Minton tiles on floors, Carved stone hand rails                                                                                                                                                                                                                                                                                                                                                                                                                                                                                                                                           |
|     |                      | External                                                                                                                                                                                                                                                                                                                                                                                                                                                                                                                                                                                                                       |
|     |                      | The longer wing facing the N S Patkar Marg has five semicircular decoratiive arches on the ground floor with 2 windows, each one flanked by 2 pillars on either side with circular openings above each. There is a minor entrance from N S Patkar Marg crowned by a triangular pediment carved in stone. The first floor has rectangular windows decorated with carvings in stone above. The main entry to the building from the corner is flanked by a double shutter full window on either side. The first floor balcony has stone hand rails and 2 small circular balconies resting on heavily carved stone beams on either |
|     |                      | side, above the full window. The other floors have simple rectangular                                                                                                                                                                                                                                                                                                                                                                                                                                                                                                                                                          |
|     |                      | windows along the long and short wing. The corner façade has single shutter                                                                                                                                                                                                                                                                                                                                                                                                                                                                                                                                                    |
|     |                      | windows flanked by decorative columns.                                                                                                                                                                                                                                                                                                                                                                                                                                                                                                                                                                                         |
| 5.5 | Value Classification | Existing Grade: Grade III Recommended Grade: to be deleted                                                                                                                                                                                                                                                                                                                                                                                                                                                                                                                                                                     |
| 5.5 |                      | E, I(sec), G(grp)                                                                                                                                                                                                                                                                                                                                                                                                                                                                                                                                                                                                              |
|     |                      | 7 (***)7 **(3)*/                                                                                                                                                                                                                                                                                                                                                                                                                                                                                                                                                                                                               |
| 6.0 |                      | TOPOGRAPHY                                                                                                                                                                                                                                                                                                                                                                                                                                                                                                                                                                                                                     |
| 6.1 | Floors               | Ground + 5 floors                                                                                                                                                                                                                                                                                                                                                                                                                                                                                                                                                                                                              |
| 7.0 |                      | CONSTRUCTION                                                                                                                                                                                                                                                                                                                                                                                                                                                                                                                                                                                                                   |
| 7.1 | Plinth               | 1 ft high masonry plinth in buff basalt stone                                                                                                                                                                                                                                                                                                                                                                                                                                                                                                                                                                                  |
| 7.2 | Walls                | External wall in brick with buff basalt stone facing, Internal walls in brick                                                                                                                                                                                                                                                                                                                                                                                                                                                                                                                                                  |
| 7.3 | Floor                | Brick coba on timber boardings resting on timber joists supported by timber beams which has steel sections on both sides; Balconies on the first floor has stone floor.                                                                                                                                                                                                                                                                                                                                                                                                                                                        |
|     |                      | Original Minton tile flooring survives on the lower floor.                                                                                                                                                                                                                                                                                                                                                                                                                                                                                                                                                                     |
| 7.4 | Stairs               | Two stair cases in reinforced concrete, one accessed from the N S Patkar                                                                                                                                                                                                                                                                                                                                                                                                                                                                                                                                                       |
|     |                      | Marg and the other accessed from the Babulnath marg.                                                                                                                                                                                                                                                                                                                                                                                                                                                                                                                                                                           |
| 7.5 | Openings             | Pseudo Norman windows on the ground floor, rectangular windows with decoration above on the first floor, circular ventilators above windows on ground floor, Ventilators with wooden frame and glass panels above doors                                                                                                                                                                                                                                                                                                                                                                                                        |
|     |                      | and windows on the other floors.                                                                                                                                                                                                                                                                                                                                                                                                                                                                                                                                                                                               |
| 7.6 | Roofing              | Lime Concrete roof laid over timber boardings resting on timber joists                                                                                                                                                                                                                                                                                                                                                                                                                                                                                                                                                         |
| 7.5 |                      | supported by timber beams                                                                                                                                                                                                                                                                                                                                                                                                                                                                                                                                                                                                      |
| 7.7 | A.C. J.C.            |                                                                                                                                                                                                                                                                                                                                                                                                                                                                                                                                                                                                                                |
| 7.7 | Articulation         | Carvings on the Norman windows, decorative triangular pediment in stone over the subsidiary entrance, decorative concrete and stone handrails                                                                                                                                                                                                                                                                                                                                                                                                                                                                                  |
| 7.8 | Finishes             | Walls Buff basalt stone facing for the walls, Internal walls have white limewash                                                                                                                                                                                                                                                                                                                                                                                                                                                                                                                                               |