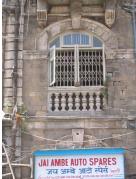

| Common Ref no: 2005/GII/470  Card No. 154  Ward (Part) D Ward (Part II)  CS No. 418  Plot Area 917.05 sq m  B U Area NA  Date 9th February 05  Record by Malini Rajalakshmi  Review by Sheetal Gandhi | TUINATH MARO              |
|-------------------------------------------------------------------------------------------------------------------------------------------------------------------------------------------------------|---------------------------|
| Plot Area 917.05 sq m B U Area NA Date 9th February 05 Record by Malini Rajalakshmi                                                                                                                   | U.NATH WARO               |
| Plot Area 917.05 sq m B U Area NA Date 9th February 05 Record by Malini Rajalakshmi                                                                                                                   | MATH MARO 5               |
| Plot Area 917.05 sq m B U Area NA Date 9th February 05 Record by Malini Rajalakshmi                                                                                                                   | 7 700                     |
| B U Area NA  Date 9th February 05  Record by Malini Rajalakshmi                                                                                                                                       |                           |
| Date 9th February 05 Record by Malini Rajalakshmi                                                                                                                                                     | 311 115                   |
| Record by Malini Rajalakshmi                                                                                                                                                                          |                           |
|                                                                                                                                                                                                       | 8 <b>/ 1</b>              |
| Review by Sheetal Gandhi                                                                                                                                                                              | N.S. PATKAR WARC          |
| 1                                                                                                                                                                                                     | OATKAR ROAD               |
| Int MR Ext MR                                                                                                                                                                                         | N.S. IGHE                 |
| Photo Ref 470a – 470                                                                                                                                                                                  |                           |
| 1.0 DENOMINATION                                                                                                                                                                                      |                           |
| 1.1 Name of Premises Swami Prempuri Ashram Trust Building                                                                                                                                             |                           |
| 1.2 Earlier Name Aurora House                                                                                                                                                                         |                           |
| 1.3 Built In 1930 Extension Date(if any): 2 <sup>nd</sup> and 3 <sup>rd</sup> floors ad                                                                                                               | Ided in 1975, 4th and 5th |
| added in 1980s                                                                                                                                                                                        |                           |
|                                                                                                                                                                                                       |                           |
| 2.0 ACCESS ROADS                                                                                                                                                                                      |                           |
| 2.1 Main N S Patkar Marg (Hughes Road)                                                                                                                                                                |                           |
| 2.2 Subsidiary Babulnath Marg                                                                                                                                                                         |                           |
|                                                                                                                                                                                                       |                           |
| 3.0 OWNERSHIP PATTERN                                                                                                                                                                                 |                           |
| 3.1 Present Trust [Prempuri Ashram Trust]                                                                                                                                                             |                           |
| 3.2 Past Private[ Maharaja of Indore]                                                                                                                                                                 |                           |
| 3.3 Status Tenanted                                                                                                                                                                                   |                           |
|                                                                                                                                                                                                       |                           |
| 4.0 USE                                                                                                                                                                                               |                           |
| 4.1 Present Residence on first floor, Offices on all other floors.                                                                                                                                    |                           |
| 4.2 Past Guest house                                                                                                                                                                                  |                           |
| 4.3 Usage Commercial and residential                                                                                                                                                                  |                           |
|                                                                                                                                                                                                       |                           |
| 5.0 SIGNIFICANCE & VALUE CLASSIFICATION                                                                                                                                                               | O N                       |
| 5.1 Townscape(Natural/Manmade) A striking corner building at the junction of N S Pa                                                                                                                   |                           |
| Marg , the Ashram stands opposite to the subsidi                                                                                                                                                      |                           |
| Kareghat colony on Babulnath marg and the Parsi t                                                                                                                                                     | ,                         |
| Marg. Accessed well by BEST buses , close to Cha                                                                                                                                                      |                           |
| the building has a highly ornate façade in buff basal                                                                                                                                                 |                           |
| 5.3 Architectural Description Planning                                                                                                                                                                |                           |
| Designed as a corner building, it has a long wing alc                                                                                                                                                 | ong the N S Patkar Marg   |
| and a shorter wing along the Babulnath Marg both c                                                                                                                                                    |                           |
| floor has main entry at the corner marked by a circul                                                                                                                                                 |                           |
| projecting out at the first floor. This balcony is flanke                                                                                                                                             | ed by 2 smaller circular  |
| balconies on both sides. The main staircase is on th                                                                                                                                                  |                           |
| accessed from the Babulnath Marg. There are two e                                                                                                                                                     |                           |
| Patkar Marg – a subsidiary entrance gate leading to                                                                                                                                                   |                           |
| from the South façade of the building and is a minor                                                                                                                                                  |                           |
| the North end of the longer wing.                                                                                                                                                                     |                           |
|                                                                                                                                                                                                       |                           |

| 470 | SWAMI PREMPURI ASHR  | AM TRUST BUILDING                                                                                                                                                                                                                                                                                                                                                                                                                                                                                                                                                                                                              |
|-----|----------------------|--------------------------------------------------------------------------------------------------------------------------------------------------------------------------------------------------------------------------------------------------------------------------------------------------------------------------------------------------------------------------------------------------------------------------------------------------------------------------------------------------------------------------------------------------------------------------------------------------------------------------------|
|     |                      | Stylistic Classification                                                                                                                                                                                                                                                                                                                                                                                                                                                                                                                                                                                                       |
|     |                      | The original building was a Neo Classical Basalt stone structure of the early                                                                                                                                                                                                                                                                                                                                                                                                                                                                                                                                                  |
|     |                      | 20th century. This however has been virtually encased with an RCC framed                                                                                                                                                                                                                                                                                                                                                                                                                                                                                                                                                       |
|     |                      | structure of a mid 20th century revivalist genre with pseudo Islamic arch                                                                                                                                                                                                                                                                                                                                                                                                                                                                                                                                                      |
|     |                      | profiles, floret motifs and such revivalist motifs in cement concrete.                                                                                                                                                                                                                                                                                                                                                                                                                                                                                                                                                         |
| 5.4 | Intrinsic            | Character Defining Elements                                                                                                                                                                                                                                                                                                                                                                                                                                                                                                                                                                                                    |
|     |                      | Internal                                                                                                                                                                                                                                                                                                                                                                                                                                                                                                                                                                                                                       |
|     |                      | Half louvred and half paneled doors, Minton tiles on floors, Carved stone hand rails                                                                                                                                                                                                                                                                                                                                                                                                                                                                                                                                           |
|     |                      | External                                                                                                                                                                                                                                                                                                                                                                                                                                                                                                                                                                                                                       |
|     |                      | The longer wing facing the N S Patkar Marg has five semicircular decoratiive arches on the ground floor with 2 windows, each one flanked by 2 pillars on either side with circular openings above each. There is a minor entrance from N S Patkar Marg crowned by a triangular pediment carved in stone. The first floor has rectangular windows decorated with carvings in stone above. The main entry to the building from the corner is flanked by a double shutter full window on either side. The first floor balcony has stone hand rails and 2 small circular balconies resting on heavily carved stone beams on either |
|     |                      | side, above the full window. The other floors have simple rectangular                                                                                                                                                                                                                                                                                                                                                                                                                                                                                                                                                          |
|     |                      | windows along the long and short wing. The corner façade has single shutter                                                                                                                                                                                                                                                                                                                                                                                                                                                                                                                                                    |
|     |                      | windows flanked by decorative columns.                                                                                                                                                                                                                                                                                                                                                                                                                                                                                                                                                                                         |
| 5.5 | Value Classification | Existing Grade: Grade III Recommended Grade: to be deleted                                                                                                                                                                                                                                                                                                                                                                                                                                                                                                                                                                     |
| 5.5 |                      | E, I(sec), G(grp)                                                                                                                                                                                                                                                                                                                                                                                                                                                                                                                                                                                                              |
|     |                      | 7 (***)7 **(3)*/                                                                                                                                                                                                                                                                                                                                                                                                                                                                                                                                                                                                               |
| 6.0 |                      | TOPOGRAPHY                                                                                                                                                                                                                                                                                                                                                                                                                                                                                                                                                                                                                     |
| 6.1 | Floors               | Ground + 5 floors                                                                                                                                                                                                                                                                                                                                                                                                                                                                                                                                                                                                              |
| 7.0 |                      | CONSTRUCTION                                                                                                                                                                                                                                                                                                                                                                                                                                                                                                                                                                                                                   |
| 7.1 | Plinth               | 1 ft high masonry plinth in buff basalt stone                                                                                                                                                                                                                                                                                                                                                                                                                                                                                                                                                                                  |
| 7.2 | Walls                | External wall in brick with buff basalt stone facing, Internal walls in brick                                                                                                                                                                                                                                                                                                                                                                                                                                                                                                                                                  |
| 7.3 | Floor                | Brick coba on timber boardings resting on timber joists supported by timber beams which has steel sections on both sides; Balconies on the first floor has stone floor.                                                                                                                                                                                                                                                                                                                                                                                                                                                        |
|     |                      | Original Minton tile flooring survives on the lower floor.                                                                                                                                                                                                                                                                                                                                                                                                                                                                                                                                                                     |
| 7.4 | Stairs               | Two stair cases in reinforced concrete, one accessed from the N S Patkar                                                                                                                                                                                                                                                                                                                                                                                                                                                                                                                                                       |
|     |                      | Marg and the other accessed from the Babulnath marg.                                                                                                                                                                                                                                                                                                                                                                                                                                                                                                                                                                           |
| 7.5 | Openings             | Pseudo Norman windows on the ground floor, rectangular windows with decoration above on the first floor, circular ventilators above windows on ground floor, Ventilators with wooden frame and glass panels above doors                                                                                                                                                                                                                                                                                                                                                                                                        |
|     |                      | and windows on the other floors.                                                                                                                                                                                                                                                                                                                                                                                                                                                                                                                                                                                               |
| 7.6 | Roofing              | Lime Concrete roof laid over timber boardings resting on timber joists                                                                                                                                                                                                                                                                                                                                                                                                                                                                                                                                                         |
| 7.5 |                      | supported by timber beams                                                                                                                                                                                                                                                                                                                                                                                                                                                                                                                                                                                                      |
| 7.7 | A.C. J.C.            |                                                                                                                                                                                                                                                                                                                                                                                                                                                                                                                                                                                                                                |
| 7.7 | Articulation         | Carvings on the Norman windows, decorative triangular pediment in stone over the subsidiary entrance, decorative concrete and stone handrails                                                                                                                                                                                                                                                                                                                                                                                                                                                                                  |
| 7.8 | Finishes             | Walls Buff basalt stone facing for the walls, Internal walls have white limewash                                                                                                                                                                                                                                                                                                                                                                                                                                                                                                                                               |