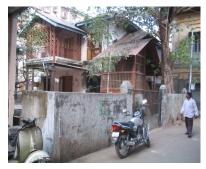

### 470 SWAMI PREMPURI ASHRAM TRUST BUILDING

| 471 | KHAREGHAT COLONY           |                                                                                                                |
|-----|----------------------------|----------------------------------------------------------------------------------------------------------------|
|     |                            | Common Ref no: 2005/GII/471                                                                                    |
|     | F F                        | Card No.155                                                                                                    |
|     | L CONTRACTOR L             | Ward (Part) D Ward (Part II)                                                                                   |
|     |                            | CS No. 434                                                                                                     |
|     |                            | Plot Area 44076.15 sq m                                                                                        |
|     |                            | B U Area NA                                                                                                    |
|     |                            | Date 8th February 05                                                                                           |
|     |                            | Record by Malini Rajalakshmi                                                                                   |
|     |                            | Review by Aishwarya Tipnis                                                                                     |
|     | ON                         | Int MR Ext MR                                                                                                  |
|     |                            | Photo Ref :471a- 471r                                                                                          |
| 1.0 |                            | DENOMINATION                                                                                                   |
| 1.1 | Name of Premises           | Khareghat colony                                                                                               |
| 1.2 | Earlier Name               | Khareghat colony                                                                                               |
| 1.4 | Built In                   | 1917 Extension Date(if any): NA                                                                                |
|     |                            |                                                                                                                |
| 2.0 |                            | ACCESS ROADS                                                                                                   |
| 2.1 | Main                       | N S Patkar Marg (Hughes Road)                                                                                  |
| 2.2 | Subsidiary                 | Babulnath Marg                                                                                                 |
|     |                            | -                                                                                                              |
| 3.0 |                            | OWNERSHIP PATTERN                                                                                              |
| 3.1 | Present                    | Trust (Bmbay Parsee Panchayat)                                                                                 |
| 3.2 | Past                       | Trust (Bombay Parsee Panchayat)                                                                                |
| 3.3 | Status                     | Tenanted                                                                                                       |
|     |                            |                                                                                                                |
| 4.0 |                            | USE                                                                                                            |
| 4.1 | Present                    | Residential                                                                                                    |
| 4.2 | Past                       | Residential                                                                                                    |
| 4.3 | Usage                      | Regular(Daily)                                                                                                 |
|     |                            |                                                                                                                |
| 5.0 |                            | SIGNIFICANCE & VALUE CLASSIFICATION                                                                            |
| 5.1 | Townscape(Natural/Manmade) | Amongst the first group housing schemes in Bombay, the Khareghat Colony,                                       |
|     |                            | with 29 residential units meant exclusively for the Parsees. Built at the important                            |
|     |                            | junction of Babulnath Road and NS Patkar Marg, on a sloping plot with                                          |
|     |                            | Babulnath Temple to the south and the Parsee Towers of Silence to the west.                                    |
|     |                            | The colony is characterised by the its modest scale of ground plus two storeyed                                |
|     | 1.111.1.15                 | units, along the slope of the site.                                                                            |
| 5.2 | Architectural Description  | Planning                                                                                                       |
|     |                            | The site has 2 main entrances, one from the Babulnath road marked by a                                         |
|     |                            | memorial erected for the Zorastrians and the second one from the NS Patkar                                     |
|     |                            | Marg marked by a statue of Muncherji Pestonji Khareghat who is said to have                                    |
|     |                            | gifted the site to the Parsee Panchayat. There is a side entrance for the people                               |
|     |                            | coming to the Tower of Silence. The site has residential units, a museum and                                   |
|     |                            | beyond it lie the Tower of silence.  The recidential units are two to three storage high. There are around ten |
|     |                            | The residential units are two to three storeys high. There are around ten                                      |
|     |                            | different typologies of units. One such typology which forms the front row along                               |
|     |                            | the N S Patkar Marg has 3 storeys with 3 flats on each side of the main                                        |
| L   | 1                          | staircase Each flat has recessed balconies in the front façade. Each flat has a                                |

| 471 | KHAREGHAT COLONY     |                                                                                                                                                                                                                                                                                                                                                                                                                                                                                                                                                                                                                                                                                                                                                                                                                                                                                                                                                                                                                                                                                                                                                                                                                                                                                                                                                                                                                                                                                                                                                                                                                                                                             |
|-----|----------------------|-----------------------------------------------------------------------------------------------------------------------------------------------------------------------------------------------------------------------------------------------------------------------------------------------------------------------------------------------------------------------------------------------------------------------------------------------------------------------------------------------------------------------------------------------------------------------------------------------------------------------------------------------------------------------------------------------------------------------------------------------------------------------------------------------------------------------------------------------------------------------------------------------------------------------------------------------------------------------------------------------------------------------------------------------------------------------------------------------------------------------------------------------------------------------------------------------------------------------------------------------------------------------------------------------------------------------------------------------------------------------------------------------------------------------------------------------------------------------------------------------------------------------------------------------------------------------------------------------------------------------------------------------------------------------------|
| 5.3 | Intrinsic            | living room, 4 bed rooms and a toilet. The Dining and kitchen on the rear side is planned in such a way that it creates a court in the centre. A fire escape staircase in the rear accessed from a common lobby of the 2 flats runs throughout from top to Ground floor. One of the buildings in the first row has a striking elevation with the main entrance marked with 4 columns at the centre of which is the rectangular door crowned with a semicircular ventilator. The living rooms have bay windows. This building is said to be the first building, which was constructed in the site.  Most of the other units have a central staircase leading to two wings on either side. Some others have the staircase on one end and residential wing on the other end. Most of the bedrooms in the residential units have bay windows. There is also another single storeyed old structure called the Rawan Bunglies with 5 rooms in a row with attached toilets and kitchen. The dead bodies of the Parsees were taken to this place before taking to the Tower of Silence. The Tower of silence stands at the highest point of the site away from the residential units by a huge garden. It is marked by an entrance gate.  Stylistic Classification  Built in the Colonial hybrid style, the building is characterised by sloping Mangalore tiled roofs, verandahs with timber balusters, pilasters in stucco plaster, rectangular and semi-circular arched openings with fanlights, Tuscan columns and decorative gables with rose windows.  Character Defining Elements  External  Wooden brackets, bay windows, gables, chimney, fire escape stair case, circular |
|     |                      | windows in the front façade, decorative cornices, projecting and recessed balconies, rectangular windows with keystones in the center, arched openings Internal  Timber staircases with decorative newel posts, pitched roof supported on timber trusses, verandahs with timber railings and trellises and in filled timber louvers,                                                                                                                                                                                                                                                                                                                                                                                                                                                                                                                                                                                                                                                                                                                                                                                                                                                                                                                                                                                                                                                                                                                                                                                                                                                                                                                                        |
| 5.4 | Value Classification | Existing Grade: Grade III Recommended Grade: Grade II B A(arc),B(per),B(des),C(seh),G(grp),E,F                                                                                                                                                                                                                                                                                                                                                                                                                                                                                                                                                                                                                                                                                                                                                                                                                                                                                                                                                                                                                                                                                                                                                                                                                                                                                                                                                                                                                                                                                                                                                                              |
| 6.0 |                      | TOPOGRAPHY                                                                                                                                                                                                                                                                                                                                                                                                                                                                                                                                                                                                                                                                                                                                                                                                                                                                                                                                                                                                                                                                                                                                                                                                                                                                                                                                                                                                                                                                                                                                                                                                                                                                  |
| 6.1 | Floors               | Museum has G+1 Raawan Bunglies has Ground floor Most of the residential units have G+ 2; some have G+1; and some have G+3                                                                                                                                                                                                                                                                                                                                                                                                                                                                                                                                                                                                                                                                                                                                                                                                                                                                                                                                                                                                                                                                                                                                                                                                                                                                                                                                                                                                                                                                                                                                                   |
| 7.0 |                      | CONSTRUCTION                                                                                                                                                                                                                                                                                                                                                                                                                                                                                                                                                                                                                                                                                                                                                                                                                                                                                                                                                                                                                                                                                                                                                                                                                                                                                                                                                                                                                                                                                                                                                                                                                                                                |
| 7.1 | Plinth               | Most of the residential units and Raawan bunglies have masonry plinth is in grey basalt stone                                                                                                                                                                                                                                                                                                                                                                                                                                                                                                                                                                                                                                                                                                                                                                                                                                                                                                                                                                                                                                                                                                                                                                                                                                                                                                                                                                                                                                                                                                                                                                               |
| 7.2 | Walls                | Most of the old residential units are timber-framed structures with brick infill. The buildings constructed in 1900s have brick load bearing walls                                                                                                                                                                                                                                                                                                                                                                                                                                                                                                                                                                                                                                                                                                                                                                                                                                                                                                                                                                                                                                                                                                                                                                                                                                                                                                                                                                                                                                                                                                                          |
| 7.3 | Floor                | Jack arches are used for the flooring in most of the buildings.                                                                                                                                                                                                                                                                                                                                                                                                                                                                                                                                                                                                                                                                                                                                                                                                                                                                                                                                                                                                                                                                                                                                                                                                                                                                                                                                                                                                                                                                                                                                                                                                             |
| 7.4 | Stairs               | Most of the staircases are in timber with timber hand rails, posts and top rail; Some of them have concrete stairs with timber hand rails, posts and top rail; very few residential units have concrete stairs with cast iron hand rails and timber posts and top rail.                                                                                                                                                                                                                                                                                                                                                                                                                                                                                                                                                                                                                                                                                                                                                                                                                                                                                                                                                                                                                                                                                                                                                                                                                                                                                                                                                                                                     |
| 7.5 | Openings             | Rectangular openings with a pair of timber framed and glass shutters opening to the inside and the other pair opening to the outside; 2 shutter and 4 shutter                                                                                                                                                                                                                                                                                                                                                                                                                                                                                                                                                                                                                                                                                                                                                                                                                                                                                                                                                                                                                                                                                                                                                                                                                                                                                                                                                                                                                                                                                                               |