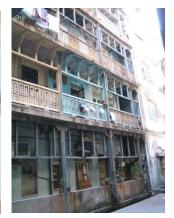

| Common Ref no: 2005/GII/470  Card No. 154  Ward (Part) D Ward (Part II)  CS No. 418  Plot Area 917.05 sq m  B U Area NA  Date 9th February 05  Record by Malini Rajalakshmi  Review by Sheetal Gandhi | TUINATH MARO              |
|-------------------------------------------------------------------------------------------------------------------------------------------------------------------------------------------------------|---------------------------|
| Plot Area 917.05 sq m B U Area NA Date 9th February 05 Record by Malini Rajalakshmi                                                                                                                   | U.NATH WARO               |
| Plot Area 917.05 sq m B U Area NA Date 9th February 05 Record by Malini Rajalakshmi                                                                                                                   | MATH MARO 5               |
| Plot Area 917.05 sq m B U Area NA Date 9th February 05 Record by Malini Rajalakshmi                                                                                                                   | 7 700                     |
| B U Area NA  Date 9th February 05  Record by Malini Rajalakshmi                                                                                                                                       |                           |
| Date 9th February 05 Record by Malini Rajalakshmi                                                                                                                                                     | 311 115                   |
| Record by Malini Rajalakshmi                                                                                                                                                                          |                           |
|                                                                                                                                                                                                       | 8 <b>/ 1</b>              |
| Review by Sheetal Gandhi                                                                                                                                                                              | N.S. PATKAR WARC          |
| 1                                                                                                                                                                                                     | OATKAR ROAD               |
| Int MR Ext MR                                                                                                                                                                                         | N.S. IGHE                 |
| Photo Ref 470a – 470                                                                                                                                                                                  |                           |
| 1.0 DENOMINATION                                                                                                                                                                                      |                           |
| 1.1 Name of Premises Swami Prempuri Ashram Trust Building                                                                                                                                             |                           |
| 1.2 Earlier Name Aurora House                                                                                                                                                                         |                           |
| 1.3 Built In 1930 Extension Date(if any): 2 <sup>nd</sup> and 3 <sup>rd</sup> floors ad                                                                                                               | Ided in 1975, 4th and 5th |
| added in 1980s                                                                                                                                                                                        |                           |
|                                                                                                                                                                                                       |                           |
| 2.0 ACCESS ROADS                                                                                                                                                                                      |                           |
| 2.1 Main N S Patkar Marg (Hughes Road)                                                                                                                                                                |                           |
| 2.2 Subsidiary Babulnath Marg                                                                                                                                                                         |                           |
|                                                                                                                                                                                                       |                           |
| 3.0 OWNERSHIP PATTERN                                                                                                                                                                                 |                           |
| 3.1 Present Trust [Prempuri Ashram Trust]                                                                                                                                                             |                           |
| 3.2 Past Private[ Maharaja of Indore]                                                                                                                                                                 |                           |
| 3.3 Status Tenanted                                                                                                                                                                                   |                           |
|                                                                                                                                                                                                       |                           |
| 4.0 USE                                                                                                                                                                                               |                           |
| 4.1 Present Residence on first floor, Offices on all other floors.                                                                                                                                    |                           |
| 4.2 Past Guest house                                                                                                                                                                                  |                           |
| 4.3 Usage Commercial and residential                                                                                                                                                                  |                           |
|                                                                                                                                                                                                       |                           |
| 5.0 SIGNIFICANCE & VALUE CLASSIFICATION                                                                                                                                                               | O N                       |
| 5.1 Townscape(Natural/Manmade) A striking corner building at the junction of N S Pa                                                                                                                   |                           |
| Marg , the Ashram stands opposite to the subsidi                                                                                                                                                      |                           |
| Kareghat colony on Babulnath marg and the Parsi t                                                                                                                                                     | ,                         |
| Marg. Accessed well by BEST buses , close to Cha                                                                                                                                                      |                           |
| the building has a highly ornate façade in buff basal                                                                                                                                                 |                           |
| 5.3 Architectural Description Planning                                                                                                                                                                |                           |
| Designed as a corner building, it has a long wing alc                                                                                                                                                 | ong the N S Patkar Marg   |
| and a shorter wing along the Babulnath Marg both c                                                                                                                                                    |                           |
| floor has main entry at the corner marked by a circul                                                                                                                                                 |                           |
| projecting out at the first floor. This balcony is flanke                                                                                                                                             | ed by 2 smaller circular  |
| balconies on both sides. The main staircase is on th                                                                                                                                                  |                           |
| accessed from the Babulnath Marg. There are two e                                                                                                                                                     |                           |
| Patkar Marg – a subsidiary entrance gate leading to                                                                                                                                                   |                           |
| from the South façade of the building and is a minor                                                                                                                                                  |                           |
| the North end of the longer wing.                                                                                                                                                                     |                           |
|                                                                                                                                                                                                       |                           |

| 470 | SWAMI PREMPURI ASHR  | AM TRUST BUILDING                                                                                                                                                                                                                                                                                                                                                                                                                                                                                                                                                                                                              |
|-----|----------------------|--------------------------------------------------------------------------------------------------------------------------------------------------------------------------------------------------------------------------------------------------------------------------------------------------------------------------------------------------------------------------------------------------------------------------------------------------------------------------------------------------------------------------------------------------------------------------------------------------------------------------------|
|     |                      | Stylistic Classification                                                                                                                                                                                                                                                                                                                                                                                                                                                                                                                                                                                                       |
|     |                      | The original building was a Neo Classical Basalt stone structure of the early                                                                                                                                                                                                                                                                                                                                                                                                                                                                                                                                                  |
|     |                      | 20th century. This however has been virtually encased with an RCC framed                                                                                                                                                                                                                                                                                                                                                                                                                                                                                                                                                       |
|     |                      | structure of a mid 20th century revivalist genre with pseudo Islamic arch                                                                                                                                                                                                                                                                                                                                                                                                                                                                                                                                                      |
|     |                      | profiles, floret motifs and such revivalist motifs in cement concrete.                                                                                                                                                                                                                                                                                                                                                                                                                                                                                                                                                         |
| 5.4 | Intrinsic            | Character Defining Elements                                                                                                                                                                                                                                                                                                                                                                                                                                                                                                                                                                                                    |
|     |                      | Internal                                                                                                                                                                                                                                                                                                                                                                                                                                                                                                                                                                                                                       |
|     |                      | Half louvred and half paneled doors, Minton tiles on floors, Carved stone hand rails                                                                                                                                                                                                                                                                                                                                                                                                                                                                                                                                           |
|     |                      | External                                                                                                                                                                                                                                                                                                                                                                                                                                                                                                                                                                                                                       |
|     |                      | The longer wing facing the N S Patkar Marg has five semicircular decoratiive arches on the ground floor with 2 windows, each one flanked by 2 pillars on either side with circular openings above each. There is a minor entrance from N S Patkar Marg crowned by a triangular pediment carved in stone. The first floor has rectangular windows decorated with carvings in stone above. The main entry to the building from the corner is flanked by a double shutter full window on either side. The first floor balcony has stone hand rails and 2 small circular balconies resting on heavily carved stone beams on either |
|     |                      | side, above the full window. The other floors have simple rectangular                                                                                                                                                                                                                                                                                                                                                                                                                                                                                                                                                          |
|     |                      | windows along the long and short wing. The corner façade has single shutter                                                                                                                                                                                                                                                                                                                                                                                                                                                                                                                                                    |
|     |                      | windows flanked by decorative columns.                                                                                                                                                                                                                                                                                                                                                                                                                                                                                                                                                                                         |
| 5.5 | Value Classification | Existing Grade: Grade III Recommended Grade: to be deleted                                                                                                                                                                                                                                                                                                                                                                                                                                                                                                                                                                     |
| 5.5 |                      | E, I(sec), G(grp)                                                                                                                                                                                                                                                                                                                                                                                                                                                                                                                                                                                                              |
|     |                      | 7 (***)7 **(3)*/                                                                                                                                                                                                                                                                                                                                                                                                                                                                                                                                                                                                               |
| 6.0 |                      | TOPOGRAPHY                                                                                                                                                                                                                                                                                                                                                                                                                                                                                                                                                                                                                     |
| 6.1 | Floors               | Ground + 5 floors                                                                                                                                                                                                                                                                                                                                                                                                                                                                                                                                                                                                              |
| 7.0 |                      | CONSTRUCTION                                                                                                                                                                                                                                                                                                                                                                                                                                                                                                                                                                                                                   |
| 7.1 | Plinth               | 1 ft high masonry plinth in buff basalt stone                                                                                                                                                                                                                                                                                                                                                                                                                                                                                                                                                                                  |
| 7.2 | Walls                | External wall in brick with buff basalt stone facing, Internal walls in brick                                                                                                                                                                                                                                                                                                                                                                                                                                                                                                                                                  |
| 7.3 | Floor                | Brick coba on timber boardings resting on timber joists supported by timber beams which has steel sections on both sides; Balconies on the first floor has stone floor.                                                                                                                                                                                                                                                                                                                                                                                                                                                        |
|     |                      | Original Minton tile flooring survives on the lower floor.                                                                                                                                                                                                                                                                                                                                                                                                                                                                                                                                                                     |
| 7.4 | Stairs               | Two stair cases in reinforced concrete, one accessed from the N S Patkar                                                                                                                                                                                                                                                                                                                                                                                                                                                                                                                                                       |
|     |                      | Marg and the other accessed from the Babulnath marg.                                                                                                                                                                                                                                                                                                                                                                                                                                                                                                                                                                           |
| 7.5 | Openings             | Pseudo Norman windows on the ground floor, rectangular windows with decoration above on the first floor, circular ventilators above windows on ground floor, Ventilators with wooden frame and glass panels above doors                                                                                                                                                                                                                                                                                                                                                                                                        |
|     |                      | and windows on the other floors.                                                                                                                                                                                                                                                                                                                                                                                                                                                                                                                                                                                               |
| 7.6 | Roofing              | Lime Concrete roof laid over timber boardings resting on timber joists                                                                                                                                                                                                                                                                                                                                                                                                                                                                                                                                                         |
| 7.5 |                      | supported by timber beams                                                                                                                                                                                                                                                                                                                                                                                                                                                                                                                                                                                                      |
| 7.7 | A.C. J.C.            |                                                                                                                                                                                                                                                                                                                                                                                                                                                                                                                                                                                                                                |
| 7.7 | Articulation         | Carvings on the Norman windows, decorative triangular pediment in stone over the subsidiary entrance, decorative concrete and stone handrails                                                                                                                                                                                                                                                                                                                                                                                                                                                                                  |
| 7.8 | Finishes             | Walls Buff basalt stone facing for the walls, Internal walls have white limewash                                                                                                                                                                                                                                                                                                                                                                                                                                                                                                                                               |