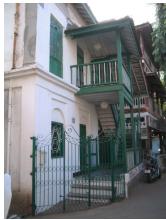

| Common Ref no: 2005/GII/470  Card No. 154  Ward (Part) D Ward (Part II)  CS No. 418  Plot Area 917.05 sq m  B U Area NA  Date 9th February 05  Record by Malini Rajalakshmi  Review by Sheetal Gandhi | TUINATH MARO              |
|-------------------------------------------------------------------------------------------------------------------------------------------------------------------------------------------------------|---------------------------|
| Plot Area 917.05 sq m B U Area NA Date 9th February 05 Record by Malini Rajalakshmi                                                                                                                   | U.NATH WARO               |
| Plot Area 917.05 sq m B U Area NA Date 9th February 05 Record by Malini Rajalakshmi                                                                                                                   | MATH MARO 5               |
| Plot Area 917.05 sq m B U Area NA Date 9th February 05 Record by Malini Rajalakshmi                                                                                                                   | 7 700                     |
| B U Area NA  Date 9th February 05  Record by Malini Rajalakshmi                                                                                                                                       |                           |
| Date 9th February 05 Record by Malini Rajalakshmi                                                                                                                                                     | 311 115                   |
| Record by Malini Rajalakshmi                                                                                                                                                                          |                           |
|                                                                                                                                                                                                       | 8 <b>/ 1</b>              |
| Review by Sheetal Gandhi                                                                                                                                                                              | N.S. PATKAR WARC          |
| 1                                                                                                                                                                                                     | OATKAR ROAD               |
| Int MR Ext MR                                                                                                                                                                                         | N.S. IGHE                 |
| Photo Ref 470a – 470                                                                                                                                                                                  |                           |
| 1.0 DENOMINATION                                                                                                                                                                                      |                           |
| 1.1 Name of Premises Swami Prempuri Ashram Trust Building                                                                                                                                             |                           |
| 1.2 Earlier Name Aurora House                                                                                                                                                                         |                           |
| 1.3 Built In 1930 Extension Date(if any): 2 <sup>nd</sup> and 3 <sup>rd</sup> floors ad                                                                                                               | Ided in 1975, 4th and 5th |
| added in 1980s                                                                                                                                                                                        |                           |
|                                                                                                                                                                                                       |                           |
| 2.0 ACCESS ROADS                                                                                                                                                                                      |                           |
| 2.1 Main N S Patkar Marg (Hughes Road)                                                                                                                                                                |                           |
| 2.2 Subsidiary Babulnath Marg                                                                                                                                                                         |                           |
|                                                                                                                                                                                                       |                           |
| 3.0 OWNERSHIP PATTERN                                                                                                                                                                                 |                           |
| 3.1 Present Trust [Prempuri Ashram Trust]                                                                                                                                                             |                           |
| 3.2 Past Private[ Maharaja of Indore]                                                                                                                                                                 |                           |
| 3.3 Status Tenanted                                                                                                                                                                                   |                           |
|                                                                                                                                                                                                       |                           |
| 4.0 USE                                                                                                                                                                                               |                           |
| 4.1 Present Residence on first floor, Offices on all other floors.                                                                                                                                    |                           |
| 4.2 Past Guest house                                                                                                                                                                                  |                           |
| 4.3 Usage Commercial and residential                                                                                                                                                                  |                           |
|                                                                                                                                                                                                       |                           |
| 5.0 SIGNIFICANCE & VALUE CLASSIFICATION                                                                                                                                                               | O N                       |
| 5.1 Townscape(Natural/Manmade) A striking corner building at the junction of N S Pa                                                                                                                   |                           |
| Marg , the Ashram stands opposite to the subsidi                                                                                                                                                      |                           |
| Kareghat colony on Babulnath marg and the Parsi t                                                                                                                                                     | ,                         |
| Marg. Accessed well by BEST buses , close to Cha                                                                                                                                                      |                           |
| the building has a highly ornate façade in buff basal                                                                                                                                                 |                           |
| 5.3 Architectural Description Planning                                                                                                                                                                |                           |
| Designed as a corner building, it has a long wing alc                                                                                                                                                 | ong the N S Patkar Marg   |
| and a shorter wing along the Babulnath Marg both c                                                                                                                                                    |                           |
| floor has main entry at the corner marked by a circul                                                                                                                                                 |                           |
| projecting out at the first floor. This balcony is flanke                                                                                                                                             | ed by 2 smaller circular  |
| balconies on both sides. The main staircase is on th                                                                                                                                                  |                           |
| accessed from the Babulnath Marg. There are two e                                                                                                                                                     |                           |
| Patkar Marg – a subsidiary entrance gate leading to                                                                                                                                                   |                           |
| from the South façade of the building and is a minor                                                                                                                                                  |                           |
| the North end of the longer wing.                                                                                                                                                                     |                           |
|                                                                                                                                                                                                       |                           |

| 470 | SWAMI PREMPURI ASHR  | AM TRUST BUILDING                                                                                                                                                                                                                                                                                                                                                                                                                                                                                                                                                                                                              |
|-----|----------------------|--------------------------------------------------------------------------------------------------------------------------------------------------------------------------------------------------------------------------------------------------------------------------------------------------------------------------------------------------------------------------------------------------------------------------------------------------------------------------------------------------------------------------------------------------------------------------------------------------------------------------------|
|     |                      | Stylistic Classification                                                                                                                                                                                                                                                                                                                                                                                                                                                                                                                                                                                                       |
|     |                      | The original building was a Neo Classical Basalt stone structure of the early                                                                                                                                                                                                                                                                                                                                                                                                                                                                                                                                                  |
|     |                      | 20th century. This however has been virtually encased with an RCC framed                                                                                                                                                                                                                                                                                                                                                                                                                                                                                                                                                       |
|     |                      | structure of a mid 20th century revivalist genre with pseudo Islamic arch                                                                                                                                                                                                                                                                                                                                                                                                                                                                                                                                                      |
|     |                      | profiles, floret motifs and such revivalist motifs in cement concrete.                                                                                                                                                                                                                                                                                                                                                                                                                                                                                                                                                         |
| 5.4 | Intrinsic            | Character Defining Elements                                                                                                                                                                                                                                                                                                                                                                                                                                                                                                                                                                                                    |
|     |                      | Internal                                                                                                                                                                                                                                                                                                                                                                                                                                                                                                                                                                                                                       |
|     |                      | Half louvred and half paneled doors, Minton tiles on floors, Carved stone hand rails                                                                                                                                                                                                                                                                                                                                                                                                                                                                                                                                           |
|     |                      | External                                                                                                                                                                                                                                                                                                                                                                                                                                                                                                                                                                                                                       |
|     |                      | The longer wing facing the N S Patkar Marg has five semicircular decoratiive arches on the ground floor with 2 windows, each one flanked by 2 pillars on either side with circular openings above each. There is a minor entrance from N S Patkar Marg crowned by a triangular pediment carved in stone. The first floor has rectangular windows decorated with carvings in stone above. The main entry to the building from the corner is flanked by a double shutter full window on either side. The first floor balcony has stone hand rails and 2 small circular balconies resting on heavily carved stone beams on either |
|     |                      | side, above the full window. The other floors have simple rectangular                                                                                                                                                                                                                                                                                                                                                                                                                                                                                                                                                          |
|     |                      | windows along the long and short wing. The corner façade has single shutter                                                                                                                                                                                                                                                                                                                                                                                                                                                                                                                                                    |
|     |                      | windows flanked by decorative columns.                                                                                                                                                                                                                                                                                                                                                                                                                                                                                                                                                                                         |
| 5.5 | Value Classification | Existing Grade: Grade III Recommended Grade: to be deleted                                                                                                                                                                                                                                                                                                                                                                                                                                                                                                                                                                     |
| 5.5 |                      | E, I(sec), G(grp)                                                                                                                                                                                                                                                                                                                                                                                                                                                                                                                                                                                                              |
|     |                      | 7 (***)7 **(3)*/                                                                                                                                                                                                                                                                                                                                                                                                                                                                                                                                                                                                               |
| 6.0 |                      | TOPOGRAPHY                                                                                                                                                                                                                                                                                                                                                                                                                                                                                                                                                                                                                     |
| 6.1 | Floors               | Ground + 5 floors                                                                                                                                                                                                                                                                                                                                                                                                                                                                                                                                                                                                              |
| 7.0 |                      | CONSTRUCTION                                                                                                                                                                                                                                                                                                                                                                                                                                                                                                                                                                                                                   |
| 7.1 | Plinth               | 1 ft high masonry plinth in buff basalt stone                                                                                                                                                                                                                                                                                                                                                                                                                                                                                                                                                                                  |
| 7.2 | Walls                | External wall in brick with buff basalt stone facing, Internal walls in brick                                                                                                                                                                                                                                                                                                                                                                                                                                                                                                                                                  |
| 7.3 | Floor                | Brick coba on timber boardings resting on timber joists supported by timber beams which has steel sections on both sides; Balconies on the first floor has stone floor.                                                                                                                                                                                                                                                                                                                                                                                                                                                        |
|     |                      | Original Minton tile flooring survives on the lower floor.                                                                                                                                                                                                                                                                                                                                                                                                                                                                                                                                                                     |
| 7.4 | Stairs               | Two stair cases in reinforced concrete, one accessed from the N S Patkar                                                                                                                                                                                                                                                                                                                                                                                                                                                                                                                                                       |
|     |                      | Marg and the other accessed from the Babulnath marg.                                                                                                                                                                                                                                                                                                                                                                                                                                                                                                                                                                           |
| 7.5 | Openings             | Pseudo Norman windows on the ground floor, rectangular windows with decoration above on the first floor, circular ventilators above windows on ground floor, Ventilators with wooden frame and glass panels above doors                                                                                                                                                                                                                                                                                                                                                                                                        |
|     |                      | and windows on the other floors.                                                                                                                                                                                                                                                                                                                                                                                                                                                                                                                                                                                               |
| 7.6 | Roofing              | Lime Concrete roof laid over timber boardings resting on timber joists                                                                                                                                                                                                                                                                                                                                                                                                                                                                                                                                                         |
| 7.5 |                      | supported by timber beams                                                                                                                                                                                                                                                                                                                                                                                                                                                                                                                                                                                                      |
| 7.7 | A.C. J.C.            |                                                                                                                                                                                                                                                                                                                                                                                                                                                                                                                                                                                                                                |
| 7.7 | Articulation         | Carvings on the Norman windows, decorative triangular pediment in stone over the subsidiary entrance, decorative concrete and stone handrails                                                                                                                                                                                                                                                                                                                                                                                                                                                                                  |
| 7.8 | Finishes             | Walls Buff basalt stone facing for the walls, Internal walls have white limewash                                                                                                                                                                                                                                                                                                                                                                                                                                                                                                                                               |

### 470 SWAMI PREMPURI ASHRAM TRUST BUILDING

| 471 | KHAREGHAT COLONY           |                                                                                                                |
|-----|----------------------------|----------------------------------------------------------------------------------------------------------------|
|     |                            | Common Ref no: 2005/GII/471                                                                                    |
|     | F F                        | Card No.155                                                                                                    |
|     | L CONTRACTOR L             | Ward (Part) D Ward (Part II)                                                                                   |
|     |                            | CS No. 434                                                                                                     |
|     |                            | Plot Area 44076.15 sq m                                                                                        |
|     |                            | B U Area NA                                                                                                    |
|     |                            | Date 8th February 05                                                                                           |
|     |                            | Record by Malini Rajalakshmi                                                                                   |
|     |                            | Review by Aishwarya Tipnis                                                                                     |
|     | ON                         | Int MR Ext MR                                                                                                  |
|     |                            | Photo Ref :471a- 471r                                                                                          |
| 1.0 |                            | DENOMINATION                                                                                                   |
| 1.1 | Name of Premises           | Khareghat colony                                                                                               |
| 1.2 | Earlier Name               | Khareghat colony                                                                                               |
| 1.4 | Built In                   | 1917 Extension Date(if any): NA                                                                                |
|     |                            |                                                                                                                |
| 2.0 |                            | ACCESS ROADS                                                                                                   |
| 2.1 | Main                       | N S Patkar Marg (Hughes Road)                                                                                  |
| 2.2 | Subsidiary                 | Babulnath Marg                                                                                                 |
|     |                            | -                                                                                                              |
| 3.0 |                            | OWNERSHIP PATTERN                                                                                              |
| 3.1 | Present                    | Trust (Bmbay Parsee Panchayat)                                                                                 |
| 3.2 | Past                       | Trust (Bombay Parsee Panchayat)                                                                                |
| 3.3 | Status                     | Tenanted                                                                                                       |
|     |                            |                                                                                                                |
| 4.0 |                            | USE                                                                                                            |
| 4.1 | Present                    | Residential                                                                                                    |
| 4.2 | Past                       | Residential                                                                                                    |
| 4.3 | Usage                      | Regular(Daily)                                                                                                 |
|     |                            |                                                                                                                |
| 5.0 |                            | SIGNIFICANCE & VALUE CLASSIFICATION                                                                            |
| 5.1 | Townscape(Natural/Manmade) | Amongst the first group housing schemes in Bombay, the Khareghat Colony,                                       |
|     |                            | with 29 residential units meant exclusively for the Parsees. Built at the important                            |
|     |                            | junction of Babulnath Road and NS Patkar Marg, on a sloping plot with                                          |
|     |                            | Babulnath Temple to the south and the Parsee Towers of Silence to the west.                                    |
|     |                            | The colony is characterised by the its modest scale of ground plus two storeyed                                |
|     | 1.111.1.15                 | units, along the slope of the site.                                                                            |
| 5.2 | Architectural Description  | Planning                                                                                                       |
|     |                            | The site has 2 main entrances, one from the Babulnath road marked by a                                         |
|     |                            | memorial erected for the Zorastrians and the second one from the NS Patkar                                     |
|     |                            | Marg marked by a statue of Muncherji Pestonji Khareghat who is said to have                                    |
|     |                            | gifted the site to the Parsee Panchayat. There is a side entrance for the people                               |
|     |                            | coming to the Tower of Silence. The site has residential units, a museum and                                   |
|     |                            | beyond it lie the Tower of silence.  The recidential units are two to three storage high. There are around ten |
|     |                            | The residential units are two to three storeys high. There are around ten                                      |
|     |                            | different typologies of units. One such typology which forms the front row along                               |
|     |                            | the N S Patkar Marg has 3 storeys with 3 flats on each side of the main                                        |
| L   | 1                          | staircase Each flat has recessed balconies in the front façade. Each flat has a                                |

| 471 | KHAREGHAT COLONY     |                                                                                                                                                                                                                                                                                                                                                                                                                                                                                                                                                                                                                                                                                                                                                                                                                                                                                                                                                                                                                                                                                                                                                                                                                                                                                                                                                                                                                                                                                                                                                                                                                                                                             |
|-----|----------------------|-----------------------------------------------------------------------------------------------------------------------------------------------------------------------------------------------------------------------------------------------------------------------------------------------------------------------------------------------------------------------------------------------------------------------------------------------------------------------------------------------------------------------------------------------------------------------------------------------------------------------------------------------------------------------------------------------------------------------------------------------------------------------------------------------------------------------------------------------------------------------------------------------------------------------------------------------------------------------------------------------------------------------------------------------------------------------------------------------------------------------------------------------------------------------------------------------------------------------------------------------------------------------------------------------------------------------------------------------------------------------------------------------------------------------------------------------------------------------------------------------------------------------------------------------------------------------------------------------------------------------------------------------------------------------------|
| 5.3 | Intrinsic            | living room, 4 bed rooms and a toilet. The Dining and kitchen on the rear side is planned in such a way that it creates a court in the centre. A fire escape staircase in the rear accessed from a common lobby of the 2 flats runs throughout from top to Ground floor. One of the buildings in the first row has a striking elevation with the main entrance marked with 4 columns at the centre of which is the rectangular door crowned with a semicircular ventilator. The living rooms have bay windows. This building is said to be the first building, which was constructed in the site.  Most of the other units have a central staircase leading to two wings on either side. Some others have the staircase on one end and residential wing on the other end. Most of the bedrooms in the residential units have bay windows. There is also another single storeyed old structure called the Rawan Bunglies with 5 rooms in a row with attached toilets and kitchen. The dead bodies of the Parsees were taken to this place before taking to the Tower of Silence. The Tower of silence stands at the highest point of the site away from the residential units by a huge garden. It is marked by an entrance gate.  Stylistic Classification  Built in the Colonial hybrid style, the building is characterised by sloping Mangalore tiled roofs, verandahs with timber balusters, pilasters in stucco plaster, rectangular and semi-circular arched openings with fanlights, Tuscan columns and decorative gables with rose windows.  Character Defining Elements  External  Wooden brackets, bay windows, gables, chimney, fire escape stair case, circular |
|     |                      | windows in the front façade, decorative cornices, projecting and recessed balconies, rectangular windows with keystones in the center, arched openings Internal  Timber staircases with decorative newel posts, pitched roof supported on timber trusses, verandahs with timber railings and trellises and in filled timber louvers,                                                                                                                                                                                                                                                                                                                                                                                                                                                                                                                                                                                                                                                                                                                                                                                                                                                                                                                                                                                                                                                                                                                                                                                                                                                                                                                                        |
| 5.4 | Value Classification | Existing Grade: Grade III Recommended Grade: Grade II B A(arc),B(per),B(des),C(seh),G(grp),E,F                                                                                                                                                                                                                                                                                                                                                                                                                                                                                                                                                                                                                                                                                                                                                                                                                                                                                                                                                                                                                                                                                                                                                                                                                                                                                                                                                                                                                                                                                                                                                                              |
| 6.0 |                      | TOPOGRAPHY                                                                                                                                                                                                                                                                                                                                                                                                                                                                                                                                                                                                                                                                                                                                                                                                                                                                                                                                                                                                                                                                                                                                                                                                                                                                                                                                                                                                                                                                                                                                                                                                                                                                  |
| 6.1 | Floors               | Museum has G+1 Raawan Bunglies has Ground floor Most of the residential units have G+ 2; some have G+1; and some have G+3                                                                                                                                                                                                                                                                                                                                                                                                                                                                                                                                                                                                                                                                                                                                                                                                                                                                                                                                                                                                                                                                                                                                                                                                                                                                                                                                                                                                                                                                                                                                                   |
| 7.0 |                      | CONSTRUCTION                                                                                                                                                                                                                                                                                                                                                                                                                                                                                                                                                                                                                                                                                                                                                                                                                                                                                                                                                                                                                                                                                                                                                                                                                                                                                                                                                                                                                                                                                                                                                                                                                                                                |
| 7.1 | Plinth               | Most of the residential units and Raawan bunglies have masonry plinth is in grey basalt stone                                                                                                                                                                                                                                                                                                                                                                                                                                                                                                                                                                                                                                                                                                                                                                                                                                                                                                                                                                                                                                                                                                                                                                                                                                                                                                                                                                                                                                                                                                                                                                               |
| 7.2 | Walls                | Most of the old residential units are timber-framed structures with brick infill. The buildings constructed in 1900s have brick load bearing walls                                                                                                                                                                                                                                                                                                                                                                                                                                                                                                                                                                                                                                                                                                                                                                                                                                                                                                                                                                                                                                                                                                                                                                                                                                                                                                                                                                                                                                                                                                                          |
| 7.3 | Floor                | Jack arches are used for the flooring in most of the buildings.                                                                                                                                                                                                                                                                                                                                                                                                                                                                                                                                                                                                                                                                                                                                                                                                                                                                                                                                                                                                                                                                                                                                                                                                                                                                                                                                                                                                                                                                                                                                                                                                             |
| 7.4 | Stairs               | Most of the staircases are in timber with timber hand rails, posts and top rail; Some of them have concrete stairs with timber hand rails, posts and top rail; very few residential units have concrete stairs with cast iron hand rails and timber posts and top rail.                                                                                                                                                                                                                                                                                                                                                                                                                                                                                                                                                                                                                                                                                                                                                                                                                                                                                                                                                                                                                                                                                                                                                                                                                                                                                                                                                                                                     |
| 7.5 | Openings             | Rectangular openings with a pair of timber framed and glass shutters opening to the inside and the other pair opening to the outside; 2 shutter and 4 shutter                                                                                                                                                                                                                                                                                                                                                                                                                                                                                                                                                                                                                                                                                                                                                                                                                                                                                                                                                                                                                                                                                                                                                                                                                                                                                                                                                                                                                                                                                                               |