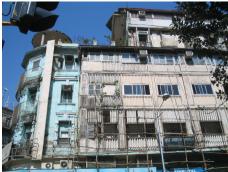

| Common Ref no: 2005/GII/470  Card No. 154  Ward (Part) D Ward (Part II)  CS No. 418  Plot Area 917.05 sq m  B U Area NA  Date 9th February 05  Record by Malini Rajalakshmi  Review by Sheetal Gandhi | TUINATH MARO              |
|-------------------------------------------------------------------------------------------------------------------------------------------------------------------------------------------------------|---------------------------|
| Plot Area 917.05 sq m B U Area NA Date 9th February 05 Record by Malini Rajalakshmi                                                                                                                   | U.NATH WARO               |
| Plot Area 917.05 sq m B U Area NA Date 9th February 05 Record by Malini Rajalakshmi                                                                                                                   | MATH MARO 5               |
| Plot Area 917.05 sq m B U Area NA Date 9th February 05 Record by Malini Rajalakshmi                                                                                                                   | 7 700                     |
| B U Area NA  Date 9th February 05  Record by Malini Rajalakshmi                                                                                                                                       |                           |
| Date 9th February 05 Record by Malini Rajalakshmi                                                                                                                                                     | 311 115                   |
| Record by Malini Rajalakshmi                                                                                                                                                                          |                           |
|                                                                                                                                                                                                       | 8 <b>/ 1</b>              |
| Review by Sheetal Gandhi                                                                                                                                                                              | N.S. PATKAR WARC          |
| 1                                                                                                                                                                                                     | OATKAR ROAD               |
| Int MR Ext MR                                                                                                                                                                                         | N.S. IGHE                 |
| Photo Ref 470a – 470                                                                                                                                                                                  |                           |
| 1.0 DENOMINATION                                                                                                                                                                                      |                           |
| 1.1 Name of Premises Swami Prempuri Ashram Trust Building                                                                                                                                             |                           |
| 1.2 Earlier Name Aurora House                                                                                                                                                                         |                           |
| 1.3 Built In 1930 Extension Date(if any): 2 <sup>nd</sup> and 3 <sup>rd</sup> floors ad                                                                                                               | Ided in 1975, 4th and 5th |
| added in 1980s                                                                                                                                                                                        |                           |
|                                                                                                                                                                                                       |                           |
| 2.0 ACCESS ROADS                                                                                                                                                                                      |                           |
| 2.1 Main N S Patkar Marg (Hughes Road)                                                                                                                                                                |                           |
| 2.2 Subsidiary Babulnath Marg                                                                                                                                                                         |                           |
|                                                                                                                                                                                                       |                           |
| 3.0 OWNERSHIP PATTERN                                                                                                                                                                                 |                           |
| 3.1 Present Trust [Prempuri Ashram Trust]                                                                                                                                                             |                           |
| 3.2 Past Private[ Maharaja of Indore]                                                                                                                                                                 |                           |
| 3.3 Status Tenanted                                                                                                                                                                                   |                           |
|                                                                                                                                                                                                       |                           |
| 4.0 USE                                                                                                                                                                                               |                           |
| 4.1 Present Residence on first floor, Offices on all other floors.                                                                                                                                    |                           |
| 4.2 Past Guest house                                                                                                                                                                                  |                           |
| 4.3 Usage Commercial and residential                                                                                                                                                                  |                           |
|                                                                                                                                                                                                       |                           |
| 5.0 SIGNIFICANCE & VALUE CLASSIFICATION                                                                                                                                                               | O N                       |
| 5.1 Townscape(Natural/Manmade) A striking corner building at the junction of N S Pa                                                                                                                   |                           |
| Marg , the Ashram stands opposite to the subsidi                                                                                                                                                      |                           |
| Kareghat colony on Babulnath marg and the Parsi t                                                                                                                                                     | ,                         |
| Marg. Accessed well by BEST buses , close to Cha                                                                                                                                                      |                           |
| the building has a highly ornate façade in buff basal                                                                                                                                                 |                           |
| 5.3 Architectural Description Planning                                                                                                                                                                |                           |
| Designed as a corner building, it has a long wing alc                                                                                                                                                 | ong the N S Patkar Marg   |
| and a shorter wing along the Babulnath Marg both c                                                                                                                                                    |                           |
| floor has main entry at the corner marked by a circul                                                                                                                                                 |                           |
| projecting out at the first floor. This balcony is flanke                                                                                                                                             | ed by 2 smaller circular  |
| balconies on both sides. The main staircase is on th                                                                                                                                                  |                           |
| accessed from the Babulnath Marg. There are two e                                                                                                                                                     |                           |
| Patkar Marg – a subsidiary entrance gate leading to                                                                                                                                                   |                           |
| from the South façade of the building and is a minor                                                                                                                                                  |                           |
| the North end of the longer wing.                                                                                                                                                                     |                           |
|                                                                                                                                                                                                       |                           |

| 470 | SWAMI PREMPURI ASHR  | AM TRUST BUILDING                                                                                                                                                                                                                                                                                                                                                                                                                                                                                                                                                                                                              |
|-----|----------------------|--------------------------------------------------------------------------------------------------------------------------------------------------------------------------------------------------------------------------------------------------------------------------------------------------------------------------------------------------------------------------------------------------------------------------------------------------------------------------------------------------------------------------------------------------------------------------------------------------------------------------------|
|     |                      | Stylistic Classification                                                                                                                                                                                                                                                                                                                                                                                                                                                                                                                                                                                                       |
|     |                      | The original building was a Neo Classical Basalt stone structure of the early                                                                                                                                                                                                                                                                                                                                                                                                                                                                                                                                                  |
|     |                      | 20th century. This however has been virtually encased with an RCC framed                                                                                                                                                                                                                                                                                                                                                                                                                                                                                                                                                       |
|     |                      | structure of a mid 20th century revivalist genre with pseudo Islamic arch                                                                                                                                                                                                                                                                                                                                                                                                                                                                                                                                                      |
|     |                      | profiles, floret motifs and such revivalist motifs in cement concrete.                                                                                                                                                                                                                                                                                                                                                                                                                                                                                                                                                         |
| 5.4 | Intrinsic            | Character Defining Elements                                                                                                                                                                                                                                                                                                                                                                                                                                                                                                                                                                                                    |
|     |                      | Internal                                                                                                                                                                                                                                                                                                                                                                                                                                                                                                                                                                                                                       |
|     |                      | Half louvred and half paneled doors, Minton tiles on floors, Carved stone hand rails                                                                                                                                                                                                                                                                                                                                                                                                                                                                                                                                           |
|     |                      | External                                                                                                                                                                                                                                                                                                                                                                                                                                                                                                                                                                                                                       |
|     |                      | The longer wing facing the N S Patkar Marg has five semicircular decoratiive arches on the ground floor with 2 windows, each one flanked by 2 pillars on either side with circular openings above each. There is a minor entrance from N S Patkar Marg crowned by a triangular pediment carved in stone. The first floor has rectangular windows decorated with carvings in stone above. The main entry to the building from the corner is flanked by a double shutter full window on either side. The first floor balcony has stone hand rails and 2 small circular balconies resting on heavily carved stone beams on either |
|     |                      | side, above the full window. The other floors have simple rectangular                                                                                                                                                                                                                                                                                                                                                                                                                                                                                                                                                          |
|     |                      | windows along the long and short wing. The corner façade has single shutter                                                                                                                                                                                                                                                                                                                                                                                                                                                                                                                                                    |
|     |                      | windows flanked by decorative columns.                                                                                                                                                                                                                                                                                                                                                                                                                                                                                                                                                                                         |
| 5.5 | Value Classification | Existing Grade: Grade III Recommended Grade: to be deleted                                                                                                                                                                                                                                                                                                                                                                                                                                                                                                                                                                     |
| 5.5 |                      | E, I(sec), G(grp)                                                                                                                                                                                                                                                                                                                                                                                                                                                                                                                                                                                                              |
|     |                      | 7 (***)7 **(3)*/                                                                                                                                                                                                                                                                                                                                                                                                                                                                                                                                                                                                               |
| 6.0 |                      | TOPOGRAPHY                                                                                                                                                                                                                                                                                                                                                                                                                                                                                                                                                                                                                     |
| 6.1 | Floors               | Ground + 5 floors                                                                                                                                                                                                                                                                                                                                                                                                                                                                                                                                                                                                              |
| 7.0 |                      | CONSTRUCTION                                                                                                                                                                                                                                                                                                                                                                                                                                                                                                                                                                                                                   |
| 7.1 | Plinth               | 1 ft high masonry plinth in buff basalt stone                                                                                                                                                                                                                                                                                                                                                                                                                                                                                                                                                                                  |
| 7.2 | Walls                | External wall in brick with buff basalt stone facing, Internal walls in brick                                                                                                                                                                                                                                                                                                                                                                                                                                                                                                                                                  |
| 7.3 | Floor                | Brick coba on timber boardings resting on timber joists supported by timber beams which has steel sections on both sides; Balconies on the first floor has stone floor.                                                                                                                                                                                                                                                                                                                                                                                                                                                        |
|     |                      | Original Minton tile flooring survives on the lower floor.                                                                                                                                                                                                                                                                                                                                                                                                                                                                                                                                                                     |
| 7.4 | Stairs               | Two stair cases in reinforced concrete, one accessed from the N S Patkar                                                                                                                                                                                                                                                                                                                                                                                                                                                                                                                                                       |
|     |                      | Marg and the other accessed from the Babulnath marg.                                                                                                                                                                                                                                                                                                                                                                                                                                                                                                                                                                           |
| 7.5 | Openings             | Pseudo Norman windows on the ground floor, rectangular windows with decoration above on the first floor, circular ventilators above windows on ground floor, Ventilators with wooden frame and glass panels above doors                                                                                                                                                                                                                                                                                                                                                                                                        |
|     |                      | and windows on the other floors.                                                                                                                                                                                                                                                                                                                                                                                                                                                                                                                                                                                               |
| 7.6 | Roofing              | Lime Concrete roof laid over timber boardings resting on timber joists                                                                                                                                                                                                                                                                                                                                                                                                                                                                                                                                                         |
| 7.5 |                      | supported by timber beams                                                                                                                                                                                                                                                                                                                                                                                                                                                                                                                                                                                                      |
| 7.7 | A.C. J.C.            |                                                                                                                                                                                                                                                                                                                                                                                                                                                                                                                                                                                                                                |
| 7.7 | Articulation         | Carvings on the Norman windows, decorative triangular pediment in stone over the subsidiary entrance, decorative concrete and stone handrails                                                                                                                                                                                                                                                                                                                                                                                                                                                                                  |
| 7.8 | Finishes             | Walls Buff basalt stone facing for the walls, Internal walls have white limewash                                                                                                                                                                                                                                                                                                                                                                                                                                                                                                                                               |