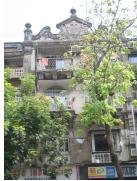

| 470  | SWAMI PREMPURI ASHRA                 | AM TRUST BUILDING                                                                  |
|------|--------------------------------------|------------------------------------------------------------------------------------|
|      |                                      | Flooring                                                                           |
|      |                                      | Minton tiles on ground floor of the longer wing and the corner wing and            |
|      |                                      | granite flooring in the shorter wing; First floor has minton tiles and all other   |
|      |                                      | floors have ceramic tiles                                                          |
|      |                                      | Staircases                                                                         |
|      |                                      | 2 reinforced concrete staircases have wooden hand rails and posts                  |
| 7.9  | Interiors(Movable&Immovable)         | Windows on the rear side has exposed stone sills, patterns created by              |
|      |                                      | minton tiles on the first floor, Collection of paintings and old furniture, carved |
|      |                                      | stone hand rails                                                                   |
| 7.10 | Compound/Fence/Gate                  | Brick wall on 2 sides, no compound wall on the side of the roads                   |
| 7.11 | Curtilege/ Unbuilt space/out         | No outbuildings on the site                                                        |
|      | buildings/landscape                  |                                                                                    |
|      |                                      |                                                                                    |
| 8.0  |                                      | SERVICES & UTILITIES                                                               |
| 8.1  | Lighting                             | Tube lights and bulbs inside offices and residences                                |
| 8.2  | Ventilation                          | Arched Glass ventilators above the windows                                         |
| 8.3  | Electricity                          | BEST                                                                               |
| 8.4  | Water Supply                         | BMC                                                                                |
| 8.5  | Drainage (Plumbing and sanitatition) | Rain water pipes and drainage pipes running along the rear face of the             |
|      |                                      | building, water pipes running along the façade facing the main roads.              |
|      |                                      | Waterpipes piercing through the ventilators and round opening above the            |
|      |                                      | windows                                                                            |
| 8.6  | Fire Precaution                      | No precautions taken                                                               |
| 8.7  | Other (HVAC/BMC/Security             | Entrance manned by security guard                                                  |
|      | Systems)                             |                                                                                    |
|      |                                      |                                                                                    |
| 9.0  |                                      | CONDITION                                                                          |
| 9.1  | Plinth                               | No damage of plinth observed                                                       |
| 9.2  | Walls                                | Discoloration of stone on all facades, flaking and efflorescence of stone,         |
|      |                                      | dampness on walls, dry moss mainly on the corner façade, dry moss on the           |
|      |                                      | front and side facades                                                             |
| 9.3  | Floor                                | No damage of minton tiles inside rooms and stone slabs in balconies                |
|      |                                      | recorded                                                                           |
| 9.4  | Stairs                               | The reinforced concrete staircase is in good condition                             |
| 9.5  | Openings                             | No damage of glass panels observed                                                 |
| 9.6  | Roofing                              | Mangalore tiles are in visually good condition, rafters and boards are in good     |
|      |                                      | condition                                                                          |
| 9.7  | Articulation & Finishes              | Dry moss on articulation in stone                                                  |
| 9.8  | Services                             | Leakage of drainage pipes on the South facade                                      |
| 9.9  | Outbuildings                         | No outbuildings in the compound                                                    |
| 9.10 | Overall Condition                    | Fair Maintenance level Irregular                                                   |
|      |                                      |                                                                                    |
| 10.0 |                                      | TRANSFORMATION                                                                     |
| 10.1 | Form                                 | 4 floors have been added to the originally G+1 structure. The original             |
|      |                                      | structure had a pitched roof with mangalore tiles which was demolished for         |
|      |                                      | the addition. RCC Columns have been erected on all 4 sides of the building         |
|      |                                      | for the construction of the upper floors. The columns blocks the view of the       |
|      |                                      | original building. The addition of floors destroys the propotion of the original   |
|      |                                      | building;                                                                          |

| 470  | SWAMI PREMPURI ASHRA    | AM TRUST BUILDING                                                                                                                                                                                                                                                                                                                                                                                                                                                                                                                                                                                                             |
|------|-------------------------|-------------------------------------------------------------------------------------------------------------------------------------------------------------------------------------------------------------------------------------------------------------------------------------------------------------------------------------------------------------------------------------------------------------------------------------------------------------------------------------------------------------------------------------------------------------------------------------------------------------------------------|
| 10.2 | Structure               | Columns have been erected on all 4 sides of the building for the construction of the 2 <sup>nd</sup> , 3 <sup>rd</sup> , 4 <sup>th</sup> and 5 <sup>th</sup> floors. The structure has changed from G+1 to a G+5 structure                                                                                                                                                                                                                                                                                                                                                                                                    |
| 10.3 | Articulation & Finishes | The exterior enveloping of the building in a ghastly pink coloured RCC frame with pseudo revivalist arched concrete frames is a most insensitive addition. However, what needs to be preserved, are the stone ashlar masonry of the original building and its decorative balusters, arched window openings and interior Minton tiles.                                                                                                                                                                                                                                                                                         |
| 11.0 |                         | DP REMARKS/PERCEIVED THREATS                                                                                                                                                                                                                                                                                                                                                                                                                                                                                                                                                                                                  |
| 11.0 |                         | BI REMARKON ERGENED TIMENTO                                                                                                                                                                                                                                                                                                                                                                                                                                                                                                                                                                                                   |
| 12.0 |                         | ADDITIONAL NOTES/REFERENCES/DOCUMENTS AVAILABLE/RECOMMENDATIONS & SUGGESTIONS FOR IMPLEMENTATION There was a single staircase in wood (demolished during the extention) for the original building which was at the center of the longer wing of the building and was accessed from within the building. The original building had a pitched roof with Mangalore tiles. The rounded corner of the building had separate sloping roof.                                                                                                                                                                                          |
| 12.1 | Historical Background   | The building was built by Maharaja of Indore as his guest house. The Maharaja fell in love with Mrs. Bawla and arranged four of his people to murder Mr. Bawla. These people stayed in the first floor of the guest house and killed Mr. Bawla near Hanging gardens. This later on became a court case. After this incident nobody stayed in this building for long till 1936. The building originally had a ground floor and first floor. Later on 4 storeys were added demolishing the sloping roof with mangalore pattern tiles on it. The round corner of the building joining the two wings had a separate sloping roof. |