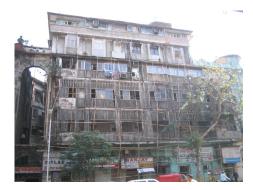

| Common Ref no: 2005/GII/470  Card No. 154  Ward (Part) D Ward (Part II)  CS No. 418  Plot Area 917.05 sq m  B U Area NA  Date 9th February 05  Record by Malini Rajalakshmi  Review by Sheetal Gandhi | TUINATH MARO              |
|-------------------------------------------------------------------------------------------------------------------------------------------------------------------------------------------------------|---------------------------|
| Plot Area 917.05 sq m B U Area NA Date 9th February 05 Record by Malini Rajalakshmi                                                                                                                   | U.NATH WARO               |
| Plot Area 917.05 sq m B U Area NA Date 9th February 05 Record by Malini Rajalakshmi                                                                                                                   | MATH MARO 5               |
| Plot Area 917.05 sq m B U Area NA Date 9th February 05 Record by Malini Rajalakshmi                                                                                                                   | 7 700                     |
| B U Area NA  Date 9th February 05  Record by Malini Rajalakshmi                                                                                                                                       |                           |
| Date 9th February 05 Record by Malini Rajalakshmi                                                                                                                                                     | 311 115                   |
| Record by Malini Rajalakshmi                                                                                                                                                                          |                           |
|                                                                                                                                                                                                       | 8 <b>/ 1</b>              |
| Review by Sheetal Gandhi                                                                                                                                                                              | N.S. PATKAR WARC          |
| 1                                                                                                                                                                                                     | OATKAR ROAD               |
| Int MR Ext MR                                                                                                                                                                                         | N.S. IGHE                 |
| Photo Ref 470a – 470                                                                                                                                                                                  |                           |
| 1.0 DENOMINATION                                                                                                                                                                                      |                           |
| 1.1 Name of Premises Swami Prempuri Ashram Trust Building                                                                                                                                             |                           |
| 1.2 Earlier Name Aurora House                                                                                                                                                                         |                           |
| 1.3 Built In 1930 Extension Date(if any): 2 <sup>nd</sup> and 3 <sup>rd</sup> floors ad                                                                                                               | Ided in 1975, 4th and 5th |
| added in 1980s                                                                                                                                                                                        |                           |
|                                                                                                                                                                                                       |                           |
| 2.0 ACCESS ROADS                                                                                                                                                                                      |                           |
| 2.1 Main N S Patkar Marg (Hughes Road)                                                                                                                                                                |                           |
| 2.2 Subsidiary Babulnath Marg                                                                                                                                                                         |                           |
|                                                                                                                                                                                                       |                           |
| 3.0 OWNERSHIP PATTERN                                                                                                                                                                                 |                           |
| 3.1 Present Trust [Prempuri Ashram Trust]                                                                                                                                                             |                           |
| 3.2 Past Private[ Maharaja of Indore]                                                                                                                                                                 |                           |
| 3.3 Status Tenanted                                                                                                                                                                                   |                           |
|                                                                                                                                                                                                       |                           |
| 4.0 USE                                                                                                                                                                                               |                           |
| 4.1 Present Residence on first floor, Offices on all other floors.                                                                                                                                    |                           |
| 4.2 Past Guest house                                                                                                                                                                                  |                           |
| 4.3 Usage Commercial and residential                                                                                                                                                                  |                           |
|                                                                                                                                                                                                       |                           |
| 5.0 SIGNIFICANCE & VALUE CLASSIFICATION                                                                                                                                                               | O N                       |
| 5.1 Townscape(Natural/Manmade) A striking corner building at the junction of N S Pa                                                                                                                   |                           |
| Marg , the Ashram stands opposite to the subsidi                                                                                                                                                      |                           |
| Kareghat colony on Babulnath marg and the Parsi t                                                                                                                                                     | ,                         |
| Marg. Accessed well by BEST buses , close to Cha                                                                                                                                                      |                           |
| the building has a highly ornate façade in buff basal                                                                                                                                                 |                           |
| 5.3 Architectural Description Planning                                                                                                                                                                |                           |
| Designed as a corner building, it has a long wing alc                                                                                                                                                 | ong the N S Patkar Marg   |
| and a shorter wing along the Babulnath Marg both c                                                                                                                                                    |                           |
| floor has main entry at the corner marked by a circul                                                                                                                                                 |                           |
| projecting out at the first floor. This balcony is flanke                                                                                                                                             | ed by 2 smaller circular  |
| balconies on both sides. The main staircase is on th                                                                                                                                                  |                           |
| accessed from the Babulnath Marg. There are two e                                                                                                                                                     |                           |
| Patkar Marg – a subsidiary entrance gate leading to                                                                                                                                                   |                           |
| from the South façade of the building and is a minor                                                                                                                                                  |                           |
| the North end of the longer wing.                                                                                                                                                                     |                           |
|                                                                                                                                                                                                       |                           |

| 470 | SWAMI PREMPURI ASHR  | AM TRUST BUILDING                                                                                                                                                                                                                                                                                                                                                                                                                                                                                                                                                                                                              |
|-----|----------------------|--------------------------------------------------------------------------------------------------------------------------------------------------------------------------------------------------------------------------------------------------------------------------------------------------------------------------------------------------------------------------------------------------------------------------------------------------------------------------------------------------------------------------------------------------------------------------------------------------------------------------------|
|     |                      | Stylistic Classification                                                                                                                                                                                                                                                                                                                                                                                                                                                                                                                                                                                                       |
|     |                      | The original building was a Neo Classical Basalt stone structure of the early                                                                                                                                                                                                                                                                                                                                                                                                                                                                                                                                                  |
|     |                      | 20th century. This however has been virtually encased with an RCC framed                                                                                                                                                                                                                                                                                                                                                                                                                                                                                                                                                       |
|     |                      | structure of a mid 20th century revivalist genre with pseudo Islamic arch                                                                                                                                                                                                                                                                                                                                                                                                                                                                                                                                                      |
|     |                      | profiles, floret motifs and such revivalist motifs in cement concrete.                                                                                                                                                                                                                                                                                                                                                                                                                                                                                                                                                         |
| 5.4 | Intrinsic            | Character Defining Elements                                                                                                                                                                                                                                                                                                                                                                                                                                                                                                                                                                                                    |
|     |                      | Internal                                                                                                                                                                                                                                                                                                                                                                                                                                                                                                                                                                                                                       |
|     |                      | Half louvred and half paneled doors, Minton tiles on floors, Carved stone hand rails                                                                                                                                                                                                                                                                                                                                                                                                                                                                                                                                           |
|     |                      | External                                                                                                                                                                                                                                                                                                                                                                                                                                                                                                                                                                                                                       |
|     |                      | The longer wing facing the N S Patkar Marg has five semicircular decoratiive arches on the ground floor with 2 windows, each one flanked by 2 pillars on either side with circular openings above each. There is a minor entrance from N S Patkar Marg crowned by a triangular pediment carved in stone. The first floor has rectangular windows decorated with carvings in stone above. The main entry to the building from the corner is flanked by a double shutter full window on either side. The first floor balcony has stone hand rails and 2 small circular balconies resting on heavily carved stone beams on either |
|     |                      | side, above the full window. The other floors have simple rectangular                                                                                                                                                                                                                                                                                                                                                                                                                                                                                                                                                          |
|     |                      | windows along the long and short wing. The corner façade has single shutter                                                                                                                                                                                                                                                                                                                                                                                                                                                                                                                                                    |
|     |                      | windows flanked by decorative columns.                                                                                                                                                                                                                                                                                                                                                                                                                                                                                                                                                                                         |
| 5.5 | Value Classification | Existing Grade: Grade III Recommended Grade: to be deleted                                                                                                                                                                                                                                                                                                                                                                                                                                                                                                                                                                     |
| 5.5 |                      | E, I(sec), G(grp)                                                                                                                                                                                                                                                                                                                                                                                                                                                                                                                                                                                                              |
|     |                      | 7 (***)7 **(3)*/                                                                                                                                                                                                                                                                                                                                                                                                                                                                                                                                                                                                               |
| 6.0 |                      | TOPOGRAPHY                                                                                                                                                                                                                                                                                                                                                                                                                                                                                                                                                                                                                     |
| 6.1 | Floors               | Ground + 5 floors                                                                                                                                                                                                                                                                                                                                                                                                                                                                                                                                                                                                              |
| 7.0 |                      | CONSTRUCTION                                                                                                                                                                                                                                                                                                                                                                                                                                                                                                                                                                                                                   |
| 7.1 | Plinth               | 1 ft high masonry plinth in buff basalt stone                                                                                                                                                                                                                                                                                                                                                                                                                                                                                                                                                                                  |
| 7.2 | Walls                | External wall in brick with buff basalt stone facing, Internal walls in brick                                                                                                                                                                                                                                                                                                                                                                                                                                                                                                                                                  |
| 7.3 | Floor                | Brick coba on timber boardings resting on timber joists supported by timber beams which has steel sections on both sides; Balconies on the first floor has stone floor.                                                                                                                                                                                                                                                                                                                                                                                                                                                        |
|     |                      | Original Minton tile flooring survives on the lower floor.                                                                                                                                                                                                                                                                                                                                                                                                                                                                                                                                                                     |
| 7.4 | Stairs               | Two stair cases in reinforced concrete, one accessed from the N S Patkar                                                                                                                                                                                                                                                                                                                                                                                                                                                                                                                                                       |
|     |                      | Marg and the other accessed from the Babulnath marg.                                                                                                                                                                                                                                                                                                                                                                                                                                                                                                                                                                           |
| 7.5 | Openings             | Pseudo Norman windows on the ground floor, rectangular windows with decoration above on the first floor, circular ventilators above windows on ground floor, Ventilators with wooden frame and glass panels above doors                                                                                                                                                                                                                                                                                                                                                                                                        |
|     |                      | and windows on the other floors.                                                                                                                                                                                                                                                                                                                                                                                                                                                                                                                                                                                               |
| 7.6 | Roofing              | Lime Concrete roof laid over timber boardings resting on timber joists                                                                                                                                                                                                                                                                                                                                                                                                                                                                                                                                                         |
| 7.5 |                      | supported by timber beams                                                                                                                                                                                                                                                                                                                                                                                                                                                                                                                                                                                                      |
| 7.7 | A.C. J.C.            |                                                                                                                                                                                                                                                                                                                                                                                                                                                                                                                                                                                                                                |
| 7.7 | Articulation         | Carvings on the Norman windows, decorative triangular pediment in stone over the subsidiary entrance, decorative concrete and stone handrails                                                                                                                                                                                                                                                                                                                                                                                                                                                                                  |
| 7.8 | Finishes             | Walls Buff basalt stone facing for the walls, Internal walls have white limewash                                                                                                                                                                                                                                                                                                                                                                                                                                                                                                                                               |