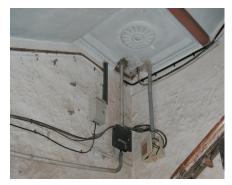

| 470  | SWAMI PREMPURI ASHRA                 | AM TRUST BUILDING                                                                  |
|------|--------------------------------------|------------------------------------------------------------------------------------|
|      |                                      | Flooring                                                                           |
|      |                                      | Minton tiles on ground floor of the longer wing and the corner wing and            |
|      |                                      | granite flooring in the shorter wing; First floor has minton tiles and all other   |
|      |                                      | floors have ceramic tiles                                                          |
|      |                                      | Staircases                                                                         |
|      |                                      | 2 reinforced concrete staircases have wooden hand rails and posts                  |
| 7.9  | Interiors(Movable&Immovable)         | Windows on the rear side has exposed stone sills, patterns created by              |
|      |                                      | minton tiles on the first floor, Collection of paintings and old furniture, carved |
|      |                                      | stone hand rails                                                                   |
| 7.10 | Compound/Fence/Gate                  | Brick wall on 2 sides, no compound wall on the side of the roads                   |
| 7.11 | Curtilege/ Unbuilt space/out         | No outbuildings on the site                                                        |
|      | buildings/landscape                  |                                                                                    |
|      |                                      |                                                                                    |
| 8.0  |                                      | SERVICES & UTILITIES                                                               |
| 8.1  | Lighting                             | Tube lights and bulbs inside offices and residences                                |
| 8.2  | Ventilation                          | Arched Glass ventilators above the windows                                         |
| 8.3  | Electricity                          | BEST                                                                               |
| 8.4  | Water Supply                         | BMC                                                                                |
| 8.5  | Drainage (Plumbing and sanitatition) | Rain water pipes and drainage pipes running along the rear face of the             |
|      |                                      | building, water pipes running along the façade facing the main roads.              |
|      |                                      | Waterpipes piercing through the ventilators and round opening above the            |
|      |                                      | windows                                                                            |
| 8.6  | Fire Precaution                      | No precautions taken                                                               |
| 8.7  | Other (HVAC/BMC/Security             | Entrance manned by security guard                                                  |
|      | Systems)                             |                                                                                    |
|      |                                      |                                                                                    |
| 9.0  |                                      | CONDITION                                                                          |
| 9.1  | Plinth                               | No damage of plinth observed                                                       |
| 9.2  | Walls                                | Discoloration of stone on all facades, flaking and efflorescence of stone,         |
|      |                                      | dampness on walls, dry moss mainly on the corner façade, dry moss on the           |
|      |                                      | front and side facades                                                             |
| 9.3  | Floor                                | No damage of minton tiles inside rooms and stone slabs in balconies                |
|      |                                      | recorded                                                                           |
| 9.4  | Stairs                               | The reinforced concrete staircase is in good condition                             |
| 9.5  | Openings                             | No damage of glass panels observed                                                 |
| 9.6  | Roofing                              | Mangalore tiles are in visually good condition, rafters and boards are in good     |
|      |                                      | condition                                                                          |
| 9.7  | Articulation & Finishes              | Dry moss on articulation in stone                                                  |
| 9.8  | Services                             | Leakage of drainage pipes on the South facade                                      |
| 9.9  | Outbuildings                         | No outbuildings in the compound                                                    |
| 9.10 | Overall Condition                    | Fair Maintenance level Irregular                                                   |
|      |                                      |                                                                                    |
| 10.0 |                                      | TRANSFORMATION                                                                     |
| 10.1 | Form                                 | 4 floors have been added to the originally G+1 structure. The original             |
|      |                                      | structure had a pitched roof with mangalore tiles which was demolished for         |
|      |                                      | the addition. RCC Columns have been erected on all 4 sides of the building         |
|      |                                      | for the construction of the upper floors. The columns blocks the view of the       |
|      |                                      | original building. The addition of floors destroys the propotion of the original   |
|      |                                      | building;                                                                          |

#### 471 KHAREGHAT COLONY

Abha Narain Lambah Associates Conservation Architects& Historic Building Consultants

471-v

| 472 KOTAK KUNJ    |                                                  |                                                                                                                            |
|-------------------|--------------------------------------------------|----------------------------------------------------------------------------------------------------------------------------|
|                   |                                                  | Common Ref No: 2005/GII/472                                                                                                |
|                   |                                                  | Card No: 156                                                                                                               |
|                   |                                                  | Common Rel No. 2005/GII/472  Card No. 156  Ward (Part): D Ward (Part II)  CS No. 460  Plot Area: 291.16 sq m  B U Area: NA |
|                   | MILITARIA AND AND AND AND AND AND AND AND AND AN | CS No: 460                                                                                                                 |
| The same          |                                                  | Plot Area: 291.16 sq m                                                                                                     |
|                   |                                                  | B U Area: NA                                                                                                               |
| 1 . Th            |                                                  | Date: 11th January 05                                                                                                      |
|                   |                                                  | Record by: Abha Bahl                                                                                                       |
| .4                |                                                  | Review by: Aishwarya Tipnis                                                                                                |
|                   |                                                  | Int: AB Ext:: AB                                                                                                           |
|                   |                                                  | Photo Ref: 472 a – 472 t                                                                                                   |
| 1.0               |                                                  | DENOMINATION                                                                                                               |
| 1.1               | Name of Premises                                 | Kotak Kunj                                                                                                                 |
| 1.2               | Earlier Name                                     | Kotak Kunj                                                                                                                 |
| 1.3               | Built In                                         | Early 20th century Extension Date (if any): none                                                                           |
|                   |                                                  |                                                                                                                            |
| 2.0               |                                                  | ACCESS ROADS                                                                                                               |
| 2.1               | Main                                             | Nyayamurti Sitaram Patkar Marg(Hughes Road)                                                                                |
| 2.2               | Subsidiary                                       | None                                                                                                                       |
|                   |                                                  |                                                                                                                            |
| 3.0               |                                                  | OWNERSHIP PATTERN                                                                                                          |
| 3.1               | Present                                          | Private                                                                                                                    |
| 3.2               | Past                                             | Private                                                                                                                    |
| 3.3               | Status                                           | Owner                                                                                                                      |
| 4.0               |                                                  | USE                                                                                                                        |
| <b>4.0</b><br>4.1 | Present                                          | Residential                                                                                                                |
| 4.1               | Past                                             | Residential                                                                                                                |
| 4.2               | Usage                                            | Regular                                                                                                                    |
| 4.5               | Usage                                            | Negulai                                                                                                                    |
| 5.0               |                                                  | SIGNIFICANCE & VALUE CLASSIFICATION                                                                                        |
| 5.1               | Townscape (Natural/Manmade)                      | Kotak Kunj is part of an ensemble of old stone residential mansions lining                                                 |
| 0.1               | (Natarai/Marimade)                               | Sitaram Patkar Marg (Hughes Road) included as part of the demarcated                                                       |
|                   |                                                  | Gamdevi Heritage Precinct. The building is set within a rectangular plot with a                                            |
|                   |                                                  | comfortable offset and with its bay windows; the façade is impressive from the                                             |
|                   |                                                  | road. It is walking distance from Grant Road Railway Station and also well                                                 |
|                   |                                                  | connected by various BEST bus routes, It has a different land use as                                                       |
|                   |                                                  | compared to its surrounding buildings, which are largely residential or                                                    |
|                   |                                                  | residential with a commercial shop line.                                                                                   |
| 5.2               | Architectural Description                        | Planning                                                                                                                   |
|                   |                                                  | Built as an urban Indian townhouse of the 20th Century.                                                                    |
|                   |                                                  | Stylistic Classification                                                                                                   |
|                   |                                                  | The building is in designed in a hybrid Colonial style with ornate neo-Classic                                             |
|                   |                                                  | detailing. The street-facing elevation is symmetrical – 2 slim side bays and a                                             |
|                   |                                                  | wider central portion which has the main entrance on the ground floor.                                                     |
|                   |                                                  | Flanked by a pair of square piers, the entrance leads to a semi-open verandah                                              |
|                   |                                                  | space. On the upper floors, directly above this, are passages enclosed by                                                  |
|                   |                                                  | windows with fixed stained glass panels at the ventilator level. The stone                                                 |