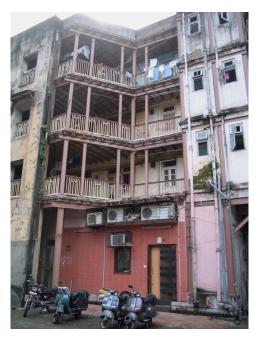

| Common Ref no: 2005/GII/470  Card No. 154  Ward (Part) D Ward (Part II)  CS No. 418  Plot Area 917.05 sq m  B U Area NA  Date 9th February 05  Record by Malini Rajalakshmi  Review by Sheetal Gandhi | TUINATH MARO              |
|-------------------------------------------------------------------------------------------------------------------------------------------------------------------------------------------------------|---------------------------|
| Plot Area 917.05 sq m B U Area NA Date 9th February 05 Record by Malini Rajalakshmi                                                                                                                   | U.NATH WARO               |
| Plot Area 917.05 sq m B U Area NA Date 9th February 05 Record by Malini Rajalakshmi                                                                                                                   | MATH MARO 5               |
| Plot Area 917.05 sq m B U Area NA Date 9th February 05 Record by Malini Rajalakshmi                                                                                                                   | 7 700                     |
| B U Area NA  Date 9th February 05  Record by Malini Rajalakshmi                                                                                                                                       |                           |
| Date 9th February 05 Record by Malini Rajalakshmi                                                                                                                                                     | 311 115                   |
| Record by Malini Rajalakshmi                                                                                                                                                                          |                           |
|                                                                                                                                                                                                       | 8 <b>/ 1</b>              |
| Review by Sheetal Gandhi                                                                                                                                                                              | N.S. PATKAR WARC          |
| 1                                                                                                                                                                                                     | OATKAR ROAD               |
| Int MR Ext MR                                                                                                                                                                                         | N.S. IGHE                 |
| Photo Ref 470a – 470                                                                                                                                                                                  |                           |
| 1.0 DENOMINATION                                                                                                                                                                                      |                           |
| 1.1 Name of Premises Swami Prempuri Ashram Trust Building                                                                                                                                             |                           |
| 1.2 Earlier Name Aurora House                                                                                                                                                                         |                           |
| 1.3 Built In 1930 Extension Date(if any): 2 <sup>nd</sup> and 3 <sup>rd</sup> floors ad                                                                                                               | Ided in 1975, 4th and 5th |
| added in 1980s                                                                                                                                                                                        |                           |
|                                                                                                                                                                                                       |                           |
| 2.0 ACCESS ROADS                                                                                                                                                                                      |                           |
| 2.1 Main N S Patkar Marg (Hughes Road)                                                                                                                                                                |                           |
| 2.2 Subsidiary Babulnath Marg                                                                                                                                                                         |                           |
|                                                                                                                                                                                                       |                           |
| 3.0 OWNERSHIP PATTERN                                                                                                                                                                                 |                           |
| 3.1 Present Trust [Prempuri Ashram Trust]                                                                                                                                                             |                           |
| 3.2 Past Private[ Maharaja of Indore]                                                                                                                                                                 |                           |
| 3.3 Status Tenanted                                                                                                                                                                                   |                           |
|                                                                                                                                                                                                       |                           |
| 4.0 USE                                                                                                                                                                                               |                           |
| 4.1 Present Residence on first floor, Offices on all other floors.                                                                                                                                    |                           |
| 4.2 Past Guest house                                                                                                                                                                                  |                           |
| 4.3 Usage Commercial and residential                                                                                                                                                                  |                           |
|                                                                                                                                                                                                       |                           |
| 5.0 SIGNIFICANCE & VALUE CLASSIFICATION                                                                                                                                                               | O N                       |
| 5.1 Townscape(Natural/Manmade) A striking corner building at the junction of N S Pa                                                                                                                   |                           |
| Marg , the Ashram stands opposite to the subsidi                                                                                                                                                      |                           |
| Kareghat colony on Babulnath marg and the Parsi t                                                                                                                                                     | ,                         |
| Marg. Accessed well by BEST buses , close to Cha                                                                                                                                                      |                           |
| the building has a highly ornate façade in buff basal                                                                                                                                                 |                           |
| 5.3 Architectural Description Planning                                                                                                                                                                |                           |
| Designed as a corner building, it has a long wing alc                                                                                                                                                 | ong the N S Patkar Marg   |
| and a shorter wing along the Babulnath Marg both c                                                                                                                                                    |                           |
| floor has main entry at the corner marked by a circul                                                                                                                                                 |                           |
| projecting out at the first floor. This balcony is flanke                                                                                                                                             | ed by 2 smaller circular  |
| balconies on both sides. The main staircase is on th                                                                                                                                                  |                           |
| accessed from the Babulnath Marg. There are two e                                                                                                                                                     |                           |
| Patkar Marg – a subsidiary entrance gate leading to                                                                                                                                                   |                           |
| from the South façade of the building and is a minor                                                                                                                                                  |                           |
| the North end of the longer wing.                                                                                                                                                                     |                           |
|                                                                                                                                                                                                       |                           |

| 470 | SWAMI PREMPURI ASHR  | AM TRUST BUILDING                                                                                                                                                                                                                                                                                                                                                                                                                                                                                                                                                                                                              |
|-----|----------------------|--------------------------------------------------------------------------------------------------------------------------------------------------------------------------------------------------------------------------------------------------------------------------------------------------------------------------------------------------------------------------------------------------------------------------------------------------------------------------------------------------------------------------------------------------------------------------------------------------------------------------------|
|     |                      | Stylistic Classification                                                                                                                                                                                                                                                                                                                                                                                                                                                                                                                                                                                                       |
|     |                      | The original building was a Neo Classical Basalt stone structure of the early                                                                                                                                                                                                                                                                                                                                                                                                                                                                                                                                                  |
|     |                      | 20th century. This however has been virtually encased with an RCC framed                                                                                                                                                                                                                                                                                                                                                                                                                                                                                                                                                       |
|     |                      | structure of a mid 20th century revivalist genre with pseudo Islamic arch                                                                                                                                                                                                                                                                                                                                                                                                                                                                                                                                                      |
|     |                      | profiles, floret motifs and such revivalist motifs in cement concrete.                                                                                                                                                                                                                                                                                                                                                                                                                                                                                                                                                         |
| 5.4 | Intrinsic            | Character Defining Elements                                                                                                                                                                                                                                                                                                                                                                                                                                                                                                                                                                                                    |
|     |                      | Internal                                                                                                                                                                                                                                                                                                                                                                                                                                                                                                                                                                                                                       |
|     |                      | Half louvred and half paneled doors, Minton tiles on floors, Carved stone hand rails                                                                                                                                                                                                                                                                                                                                                                                                                                                                                                                                           |
|     |                      | External                                                                                                                                                                                                                                                                                                                                                                                                                                                                                                                                                                                                                       |
|     |                      | The longer wing facing the N S Patkar Marg has five semicircular decoratiive arches on the ground floor with 2 windows, each one flanked by 2 pillars on either side with circular openings above each. There is a minor entrance from N S Patkar Marg crowned by a triangular pediment carved in stone. The first floor has rectangular windows decorated with carvings in stone above. The main entry to the building from the corner is flanked by a double shutter full window on either side. The first floor balcony has stone hand rails and 2 small circular balconies resting on heavily carved stone beams on either |
|     |                      | side, above the full window. The other floors have simple rectangular                                                                                                                                                                                                                                                                                                                                                                                                                                                                                                                                                          |
|     |                      | windows along the long and short wing. The corner façade has single shutter                                                                                                                                                                                                                                                                                                                                                                                                                                                                                                                                                    |
|     |                      | windows flanked by decorative columns.                                                                                                                                                                                                                                                                                                                                                                                                                                                                                                                                                                                         |
| 5.5 | Value Classification | Existing Grade: Grade III Recommended Grade: to be deleted                                                                                                                                                                                                                                                                                                                                                                                                                                                                                                                                                                     |
| 5.5 |                      | E, I(sec), G(grp)                                                                                                                                                                                                                                                                                                                                                                                                                                                                                                                                                                                                              |
|     |                      | 7 (***)7 **(3)*/                                                                                                                                                                                                                                                                                                                                                                                                                                                                                                                                                                                                               |
| 6.0 |                      | TOPOGRAPHY                                                                                                                                                                                                                                                                                                                                                                                                                                                                                                                                                                                                                     |
| 6.1 | Floors               | Ground + 5 floors                                                                                                                                                                                                                                                                                                                                                                                                                                                                                                                                                                                                              |
| 7.0 |                      | CONSTRUCTION                                                                                                                                                                                                                                                                                                                                                                                                                                                                                                                                                                                                                   |
| 7.1 | Plinth               | 1 ft high masonry plinth in buff basalt stone                                                                                                                                                                                                                                                                                                                                                                                                                                                                                                                                                                                  |
| 7.2 | Walls                | External wall in brick with buff basalt stone facing, Internal walls in brick                                                                                                                                                                                                                                                                                                                                                                                                                                                                                                                                                  |
| 7.3 | Floor                | Brick coba on timber boardings resting on timber joists supported by timber beams which has steel sections on both sides; Balconies on the first floor has stone floor.                                                                                                                                                                                                                                                                                                                                                                                                                                                        |
|     |                      | Original Minton tile flooring survives on the lower floor.                                                                                                                                                                                                                                                                                                                                                                                                                                                                                                                                                                     |
| 7.4 | Stairs               | Two stair cases in reinforced concrete, one accessed from the N S Patkar                                                                                                                                                                                                                                                                                                                                                                                                                                                                                                                                                       |
|     |                      | Marg and the other accessed from the Babulnath marg.                                                                                                                                                                                                                                                                                                                                                                                                                                                                                                                                                                           |
| 7.5 | Openings             | Pseudo Norman windows on the ground floor, rectangular windows with decoration above on the first floor, circular ventilators above windows on ground floor, Ventilators with wooden frame and glass panels above doors                                                                                                                                                                                                                                                                                                                                                                                                        |
|     |                      | and windows on the other floors.                                                                                                                                                                                                                                                                                                                                                                                                                                                                                                                                                                                               |
| 7.6 | Roofing              | Lime Concrete roof laid over timber boardings resting on timber joists                                                                                                                                                                                                                                                                                                                                                                                                                                                                                                                                                         |
| 7.5 |                      | supported by timber beams                                                                                                                                                                                                                                                                                                                                                                                                                                                                                                                                                                                                      |
| 7.7 | A.C. J.C.            |                                                                                                                                                                                                                                                                                                                                                                                                                                                                                                                                                                                                                                |
| 7.7 | Articulation         | Carvings on the Norman windows, decorative triangular pediment in stone over the subsidiary entrance, decorative concrete and stone handrails                                                                                                                                                                                                                                                                                                                                                                                                                                                                                  |
| 7.8 | Finishes             | Walls Buff basalt stone facing for the walls, Internal walls have white limewash                                                                                                                                                                                                                                                                                                                                                                                                                                                                                                                                               |

| 470  | SWAMI PREMPURI ASHRA                 | AM TRUST BUILDING                                                                  |
|------|--------------------------------------|------------------------------------------------------------------------------------|
|      |                                      | Flooring                                                                           |
|      |                                      | Minton tiles on ground floor of the longer wing and the corner wing and            |
|      |                                      | granite flooring in the shorter wing; First floor has minton tiles and all other   |
|      |                                      | floors have ceramic tiles                                                          |
|      |                                      | Staircases                                                                         |
|      |                                      | 2 reinforced concrete staircases have wooden hand rails and posts                  |
| 7.9  | Interiors(Movable&Immovable)         | Windows on the rear side has exposed stone sills, patterns created by              |
|      |                                      | minton tiles on the first floor, Collection of paintings and old furniture, carved |
|      |                                      | stone hand rails                                                                   |
| 7.10 | Compound/Fence/Gate                  | Brick wall on 2 sides, no compound wall on the side of the roads                   |
| 7.11 | Curtilege/ Unbuilt space/out         | No outbuildings on the site                                                        |
|      | buildings/landscape                  |                                                                                    |
|      |                                      |                                                                                    |
| 8.0  |                                      | SERVICES & UTILITIES                                                               |
| 8.1  | Lighting                             | Tube lights and bulbs inside offices and residences                                |
| 8.2  | Ventilation                          | Arched Glass ventilators above the windows                                         |
| 8.3  | Electricity                          | BEST                                                                               |
| 8.4  | Water Supply                         | BMC                                                                                |
| 8.5  | Drainage (Plumbing and sanitatition) | Rain water pipes and drainage pipes running along the rear face of the             |
|      |                                      | building, water pipes running along the façade facing the main roads.              |
|      |                                      | Waterpipes piercing through the ventilators and round opening above the            |
|      |                                      | windows                                                                            |
| 8.6  | Fire Precaution                      | No precautions taken                                                               |
| 8.7  | Other (HVAC/BMC/Security             | Entrance manned by security guard                                                  |
|      | Systems)                             |                                                                                    |
|      |                                      |                                                                                    |
| 9.0  |                                      | CONDITION                                                                          |
| 9.1  | Plinth                               | No damage of plinth observed                                                       |
| 9.2  | Walls                                | Discoloration of stone on all facades, flaking and efflorescence of stone,         |
|      |                                      | dampness on walls, dry moss mainly on the corner façade, dry moss on the           |
|      |                                      | front and side facades                                                             |
| 9.3  | Floor                                | No damage of minton tiles inside rooms and stone slabs in balconies                |
|      |                                      | recorded                                                                           |
| 9.4  | Stairs                               | The reinforced concrete staircase is in good condition                             |
| 9.5  | Openings                             | No damage of glass panels observed                                                 |
| 9.6  | Roofing                              | Mangalore tiles are in visually good condition, rafters and boards are in good     |
|      |                                      | condition                                                                          |
| 9.7  | Articulation & Finishes              | Dry moss on articulation in stone                                                  |
| 9.8  | Services                             | Leakage of drainage pipes on the South facade                                      |
| 9.9  | Outbuildings                         | No outbuildings in the compound                                                    |
| 9.10 | Overall Condition                    | Fair Maintenance level Irregular                                                   |
|      |                                      |                                                                                    |
| 10.0 |                                      | TRANSFORMATION                                                                     |
| 10.1 | Form                                 | 4 floors have been added to the originally G+1 structure. The original             |
|      |                                      | structure had a pitched roof with mangalore tiles which was demolished for         |
|      |                                      | the addition. RCC Columns have been erected on all 4 sides of the building         |
|      |                                      | for the construction of the upper floors. The columns blocks the view of the       |
|      |                                      | original building. The addition of floors destroys the propotion of the original   |
|      |                                      | building;                                                                          |

| 470  | SWAMI PREMPURI ASHRA    | AM TRUST BUILDING                                                                                                                                                                                                                                                                                                                                                                                                                                                                                                                                                                                                             |
|------|-------------------------|-------------------------------------------------------------------------------------------------------------------------------------------------------------------------------------------------------------------------------------------------------------------------------------------------------------------------------------------------------------------------------------------------------------------------------------------------------------------------------------------------------------------------------------------------------------------------------------------------------------------------------|
| 10.2 | Structure               | Columns have been erected on all 4 sides of the building for the construction of the 2 <sup>nd</sup> , 3 <sup>rd</sup> , 4 <sup>th</sup> and 5 <sup>th</sup> floors. The structure has changed from G+1 to a G+5 structure                                                                                                                                                                                                                                                                                                                                                                                                    |
| 10.3 | Articulation & Finishes | The exterior enveloping of the building in a ghastly pink coloured RCC frame with pseudo revivalist arched concrete frames is a most insensitive addition. However, what needs to be preserved, are the stone ashlar masonry of the original building and its decorative balusters, arched window openings and interior Minton tiles.                                                                                                                                                                                                                                                                                         |
| 11.0 |                         | DP REMARKS/PERCEIVED THREATS                                                                                                                                                                                                                                                                                                                                                                                                                                                                                                                                                                                                  |
| 11.0 |                         | BI REMARKON ERGENED TIMENTO                                                                                                                                                                                                                                                                                                                                                                                                                                                                                                                                                                                                   |
| 12.0 |                         | ADDITIONAL NOTES/REFERENCES/DOCUMENTS AVAILABLE/RECOMMENDATIONS & SUGGESTIONS FOR IMPLEMENTATION There was a single staircase in wood (demolished during the extention) for the original building which was at the center of the longer wing of the building and was accessed from within the building. The original building had a pitched roof with Mangalore tiles. The rounded corner of the building had separate sloping roof.                                                                                                                                                                                          |
| 12.1 | Historical Background   | The building was built by Maharaja of Indore as his guest house. The Maharaja fell in love with Mrs. Bawla and arranged four of his people to murder Mr. Bawla. These people stayed in the first floor of the guest house and killed Mr. Bawla near Hanging gardens. This later on became a court case. After this incident nobody stayed in this building for long till 1936. The building originally had a ground floor and first floor. Later on 4 storeys were added demolishing the sloping roof with mangalore pattern tiles on it. The round corner of the building joining the two wings had a separate sloping roof. |