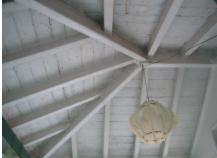

| 471 | KHAREGHAT COLONY     |                                                                                                                                                                                                                                                                                                                                                                                                                                                                                                                                                                                                                                                                                                                                                                                                                                                                                                                                                                                                                                                                                                                                                                                                                                                                                                                                                                                                                                                                                                                                                                                                                                                                             |
|-----|----------------------|-----------------------------------------------------------------------------------------------------------------------------------------------------------------------------------------------------------------------------------------------------------------------------------------------------------------------------------------------------------------------------------------------------------------------------------------------------------------------------------------------------------------------------------------------------------------------------------------------------------------------------------------------------------------------------------------------------------------------------------------------------------------------------------------------------------------------------------------------------------------------------------------------------------------------------------------------------------------------------------------------------------------------------------------------------------------------------------------------------------------------------------------------------------------------------------------------------------------------------------------------------------------------------------------------------------------------------------------------------------------------------------------------------------------------------------------------------------------------------------------------------------------------------------------------------------------------------------------------------------------------------------------------------------------------------|
| 5.3 | Intrinsic            | living room, 4 bed rooms and a toilet. The Dining and kitchen on the rear side is planned in such a way that it creates a court in the centre. A fire escape staircase in the rear accessed from a common lobby of the 2 flats runs throughout from top to Ground floor. One of the buildings in the first row has a striking elevation with the main entrance marked with 4 columns at the centre of which is the rectangular door crowned with a semicircular ventilator. The living rooms have bay windows. This building is said to be the first building, which was constructed in the site.  Most of the other units have a central staircase leading to two wings on either side. Some others have the staircase on one end and residential wing on the other end. Most of the bedrooms in the residential units have bay windows. There is also another single storeyed old structure called the Rawan Bunglies with 5 rooms in a row with attached toilets and kitchen. The dead bodies of the Parsees were taken to this place before taking to the Tower of Silence. The Tower of silence stands at the highest point of the site away from the residential units by a huge garden. It is marked by an entrance gate.  Stylistic Classification  Built in the Colonial hybrid style, the building is characterised by sloping Mangalore tiled roofs, verandahs with timber balusters, pilasters in stucco plaster, rectangular and semi-circular arched openings with fanlights, Tuscan columns and decorative gables with rose windows.  Character Defining Elements  External  Wooden brackets, bay windows, gables, chimney, fire escape stair case, circular |
|     |                      | windows in the front façade, decorative cornices, projecting and recessed balconies, rectangular windows with keystones in the center, arched openings Internal  Timber staircases with decorative newel posts, pitched roof supported on timber trusses, verandahs with timber railings and trellises and in filled timber louvers,                                                                                                                                                                                                                                                                                                                                                                                                                                                                                                                                                                                                                                                                                                                                                                                                                                                                                                                                                                                                                                                                                                                                                                                                                                                                                                                                        |
| 5.4 | Value Classification | Existing Grade: Grade III Recommended Grade: Grade II B A(arc),B(per),B(des),C(seh),G(grp),E,F                                                                                                                                                                                                                                                                                                                                                                                                                                                                                                                                                                                                                                                                                                                                                                                                                                                                                                                                                                                                                                                                                                                                                                                                                                                                                                                                                                                                                                                                                                                                                                              |
| 6.0 |                      | TOPOGRAPHY                                                                                                                                                                                                                                                                                                                                                                                                                                                                                                                                                                                                                                                                                                                                                                                                                                                                                                                                                                                                                                                                                                                                                                                                                                                                                                                                                                                                                                                                                                                                                                                                                                                                  |
| 6.1 | Floors               | Museum has G+1 Raawan Bunglies has Ground floor Most of the residential units have G+ 2; some have G+1; and some have G+3                                                                                                                                                                                                                                                                                                                                                                                                                                                                                                                                                                                                                                                                                                                                                                                                                                                                                                                                                                                                                                                                                                                                                                                                                                                                                                                                                                                                                                                                                                                                                   |
| 7.0 |                      | CONSTRUCTION                                                                                                                                                                                                                                                                                                                                                                                                                                                                                                                                                                                                                                                                                                                                                                                                                                                                                                                                                                                                                                                                                                                                                                                                                                                                                                                                                                                                                                                                                                                                                                                                                                                                |
| 7.1 | Plinth               | Most of the residential units and Raawan bunglies have masonry plinth is in grey basalt stone                                                                                                                                                                                                                                                                                                                                                                                                                                                                                                                                                                                                                                                                                                                                                                                                                                                                                                                                                                                                                                                                                                                                                                                                                                                                                                                                                                                                                                                                                                                                                                               |
| 7.2 | Walls                | Most of the old residential units are timber-framed structures with brick infill. The buildings constructed in 1900s have brick load bearing walls                                                                                                                                                                                                                                                                                                                                                                                                                                                                                                                                                                                                                                                                                                                                                                                                                                                                                                                                                                                                                                                                                                                                                                                                                                                                                                                                                                                                                                                                                                                          |
| 7.3 | Floor                | Jack arches are used for the flooring in most of the buildings.                                                                                                                                                                                                                                                                                                                                                                                                                                                                                                                                                                                                                                                                                                                                                                                                                                                                                                                                                                                                                                                                                                                                                                                                                                                                                                                                                                                                                                                                                                                                                                                                             |
| 7.4 | Stairs               | Most of the staircases are in timber with timber hand rails, posts and top rail; Some of them have concrete stairs with timber hand rails, posts and top rail; very few residential units have concrete stairs with cast iron hand rails and timber posts and top rail.                                                                                                                                                                                                                                                                                                                                                                                                                                                                                                                                                                                                                                                                                                                                                                                                                                                                                                                                                                                                                                                                                                                                                                                                                                                                                                                                                                                                     |
| 7.5 | Openings             | Rectangular openings with a pair of timber framed and glass shutters opening to the inside and the other pair opening to the outside; 2 shutter and 4 shutter                                                                                                                                                                                                                                                                                                                                                                                                                                                                                                                                                                                                                                                                                                                                                                                                                                                                                                                                                                                                                                                                                                                                                                                                                                                                                                                                                                                                                                                                                                               |