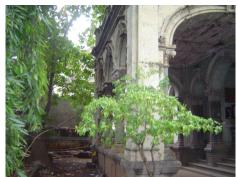

### 470 SWAMI PREMPURI ASHRAM TRUST BUILDING

| 471 | KHAREGHAT COLONY           |                                                                                                                |
|-----|----------------------------|----------------------------------------------------------------------------------------------------------------|
|     |                            | Common Ref no: 2005/GII/471                                                                                    |
|     | F F                        | Card No.155                                                                                                    |
|     | L CONTRACTOR L             | Ward (Part) D Ward (Part II)                                                                                   |
|     |                            | CS No. 434                                                                                                     |
|     |                            | Plot Area 44076.15 sq m                                                                                        |
|     |                            | B U Area NA                                                                                                    |
|     |                            | Date 8th February 05                                                                                           |
|     |                            | Record by Malini Rajalakshmi                                                                                   |
|     |                            | Review by Aishwarya Tipnis                                                                                     |
|     | ON                         | Int MR Ext MR                                                                                                  |
|     |                            | Photo Ref :471a- 471r                                                                                          |
| 1.0 |                            | DENOMINATION                                                                                                   |
| 1.1 | Name of Premises           | Khareghat colony                                                                                               |
| 1.2 | Earlier Name               | Khareghat colony                                                                                               |
| 1.4 | Built In                   | 1917 Extension Date(if any): NA                                                                                |
|     |                            |                                                                                                                |
| 2.0 |                            | ACCESS ROADS                                                                                                   |
| 2.1 | Main                       | N S Patkar Marg (Hughes Road)                                                                                  |
| 2.2 | Subsidiary                 | Babulnath Marg                                                                                                 |
|     |                            | -                                                                                                              |
| 3.0 |                            | OWNERSHIP PATTERN                                                                                              |
| 3.1 | Present                    | Trust (Bmbay Parsee Panchayat)                                                                                 |
| 3.2 | Past                       | Trust (Bombay Parsee Panchayat)                                                                                |
| 3.3 | Status                     | Tenanted                                                                                                       |
|     |                            |                                                                                                                |
| 4.0 |                            | USE                                                                                                            |
| 4.1 | Present                    | Residential                                                                                                    |
| 4.2 | Past                       | Residential                                                                                                    |
| 4.3 | Usage                      | Regular(Daily)                                                                                                 |
|     |                            |                                                                                                                |
| 5.0 |                            | SIGNIFICANCE & VALUE CLASSIFICATION                                                                            |
| 5.1 | Townscape(Natural/Manmade) | Amongst the first group housing schemes in Bombay, the Khareghat Colony,                                       |
|     |                            | with 29 residential units meant exclusively for the Parsees. Built at the important                            |
|     |                            | junction of Babulnath Road and NS Patkar Marg, on a sloping plot with                                          |
|     |                            | Babulnath Temple to the south and the Parsee Towers of Silence to the west.                                    |
|     |                            | The colony is characterised by the its modest scale of ground plus two storeyed                                |
|     | 1.111.1.15                 | units, along the slope of the site.                                                                            |
| 5.2 | Architectural Description  | Planning                                                                                                       |
|     |                            | The site has 2 main entrances, one from the Babulnath road marked by a                                         |
|     |                            | memorial erected for the Zorastrians and the second one from the NS Patkar                                     |
|     |                            | Marg marked by a statue of Muncherji Pestonji Khareghat who is said to have                                    |
|     |                            | gifted the site to the Parsee Panchayat. There is a side entrance for the people                               |
|     |                            | coming to the Tower of Silence. The site has residential units, a museum and                                   |
|     |                            | beyond it lie the Tower of silence.  The recidential units are two to three storage high. There are around ten |
|     |                            | The residential units are two to three storeys high. There are around ten                                      |
|     |                            | different typologies of units. One such typology which forms the front row along                               |
|     |                            | the N S Patkar Marg has 3 storeys with 3 flats on each side of the main                                        |
| L   | 1                          | staircase Each flat has recessed balconies in the front façade. Each flat has a                                |

| 471 | KHAREGHAT COLONY     |                                                                                                                                                                                                                                                                                                                                                                                                                                                                                                                                                                                                                                                                                                                                                                                                                                                                                                                                                                                                                                                                                                                                                                                                                                                                                                                                                                                                                                                                                                                                                                                                                                                                             |
|-----|----------------------|-----------------------------------------------------------------------------------------------------------------------------------------------------------------------------------------------------------------------------------------------------------------------------------------------------------------------------------------------------------------------------------------------------------------------------------------------------------------------------------------------------------------------------------------------------------------------------------------------------------------------------------------------------------------------------------------------------------------------------------------------------------------------------------------------------------------------------------------------------------------------------------------------------------------------------------------------------------------------------------------------------------------------------------------------------------------------------------------------------------------------------------------------------------------------------------------------------------------------------------------------------------------------------------------------------------------------------------------------------------------------------------------------------------------------------------------------------------------------------------------------------------------------------------------------------------------------------------------------------------------------------------------------------------------------------|
| 5.3 | Intrinsic            | living room, 4 bed rooms and a toilet. The Dining and kitchen on the rear side is planned in such a way that it creates a court in the centre. A fire escape staircase in the rear accessed from a common lobby of the 2 flats runs throughout from top to Ground floor. One of the buildings in the first row has a striking elevation with the main entrance marked with 4 columns at the centre of which is the rectangular door crowned with a semicircular ventilator. The living rooms have bay windows. This building is said to be the first building, which was constructed in the site.  Most of the other units have a central staircase leading to two wings on either side. Some others have the staircase on one end and residential wing on the other end. Most of the bedrooms in the residential units have bay windows. There is also another single storeyed old structure called the Rawan Bunglies with 5 rooms in a row with attached toilets and kitchen. The dead bodies of the Parsees were taken to this place before taking to the Tower of Silence. The Tower of silence stands at the highest point of the site away from the residential units by a huge garden. It is marked by an entrance gate.  Stylistic Classification  Built in the Colonial hybrid style, the building is characterised by sloping Mangalore tiled roofs, verandahs with timber balusters, pilasters in stucco plaster, rectangular and semi-circular arched openings with fanlights, Tuscan columns and decorative gables with rose windows.  Character Defining Elements  External  Wooden brackets, bay windows, gables, chimney, fire escape stair case, circular |
|     |                      | windows in the front façade, decorative cornices, projecting and recessed balconies, rectangular windows with keystones in the center, arched openings Internal  Timber staircases with decorative newel posts, pitched roof supported on timber trusses, verandahs with timber railings and trellises and in filled timber louvers,                                                                                                                                                                                                                                                                                                                                                                                                                                                                                                                                                                                                                                                                                                                                                                                                                                                                                                                                                                                                                                                                                                                                                                                                                                                                                                                                        |
| 5.4 | Value Classification | Existing Grade: Grade III Recommended Grade: Grade II B A(arc),B(per),B(des),C(seh),G(grp),E,F                                                                                                                                                                                                                                                                                                                                                                                                                                                                                                                                                                                                                                                                                                                                                                                                                                                                                                                                                                                                                                                                                                                                                                                                                                                                                                                                                                                                                                                                                                                                                                              |
| 6.0 |                      | TOPOGRAPHY                                                                                                                                                                                                                                                                                                                                                                                                                                                                                                                                                                                                                                                                                                                                                                                                                                                                                                                                                                                                                                                                                                                                                                                                                                                                                                                                                                                                                                                                                                                                                                                                                                                                  |
| 6.1 | Floors               | Museum has G+1 Raawan Bunglies has Ground floor Most of the residential units have G+ 2; some have G+1; and some have G+3                                                                                                                                                                                                                                                                                                                                                                                                                                                                                                                                                                                                                                                                                                                                                                                                                                                                                                                                                                                                                                                                                                                                                                                                                                                                                                                                                                                                                                                                                                                                                   |
| 7.0 |                      | CONSTRUCTION                                                                                                                                                                                                                                                                                                                                                                                                                                                                                                                                                                                                                                                                                                                                                                                                                                                                                                                                                                                                                                                                                                                                                                                                                                                                                                                                                                                                                                                                                                                                                                                                                                                                |
| 7.1 | Plinth               | Most of the residential units and Raawan bunglies have masonry plinth is in grey basalt stone                                                                                                                                                                                                                                                                                                                                                                                                                                                                                                                                                                                                                                                                                                                                                                                                                                                                                                                                                                                                                                                                                                                                                                                                                                                                                                                                                                                                                                                                                                                                                                               |
| 7.2 | Walls                | Most of the old residential units are timber-framed structures with brick infill. The buildings constructed in 1900s have brick load bearing walls                                                                                                                                                                                                                                                                                                                                                                                                                                                                                                                                                                                                                                                                                                                                                                                                                                                                                                                                                                                                                                                                                                                                                                                                                                                                                                                                                                                                                                                                                                                          |
| 7.3 | Floor                | Jack arches are used for the flooring in most of the buildings.                                                                                                                                                                                                                                                                                                                                                                                                                                                                                                                                                                                                                                                                                                                                                                                                                                                                                                                                                                                                                                                                                                                                                                                                                                                                                                                                                                                                                                                                                                                                                                                                             |
| 7.4 | Stairs               | Most of the staircases are in timber with timber hand rails, posts and top rail; Some of them have concrete stairs with timber hand rails, posts and top rail; very few residential units have concrete stairs with cast iron hand rails and timber posts and top rail.                                                                                                                                                                                                                                                                                                                                                                                                                                                                                                                                                                                                                                                                                                                                                                                                                                                                                                                                                                                                                                                                                                                                                                                                                                                                                                                                                                                                     |
| 7.5 | Openings             | Rectangular openings with a pair of timber framed and glass shutters opening to the inside and the other pair opening to the outside; 2 shutter and 4 shutter                                                                                                                                                                                                                                                                                                                                                                                                                                                                                                                                                                                                                                                                                                                                                                                                                                                                                                                                                                                                                                                                                                                                                                                                                                                                                                                                                                                                                                                                                                               |