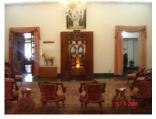

| 470  | SWAMI PREMPURI ASHRA                 | AM TRUST BUILDING                                                                  |
|------|--------------------------------------|------------------------------------------------------------------------------------|
|      |                                      | Flooring                                                                           |
|      |                                      | Minton tiles on ground floor of the longer wing and the corner wing and            |
|      |                                      | granite flooring in the shorter wing; First floor has minton tiles and all other   |
|      |                                      | floors have ceramic tiles                                                          |
|      |                                      | Staircases                                                                         |
|      |                                      | 2 reinforced concrete staircases have wooden hand rails and posts                  |
| 7.9  | Interiors(Movable&Immovable)         | Windows on the rear side has exposed stone sills, patterns created by              |
|      |                                      | minton tiles on the first floor, Collection of paintings and old furniture, carved |
|      |                                      | stone hand rails                                                                   |
| 7.10 | Compound/Fence/Gate                  | Brick wall on 2 sides, no compound wall on the side of the roads                   |
| 7.11 | Curtilege/ Unbuilt space/out         | No outbuildings on the site                                                        |
|      | buildings/landscape                  |                                                                                    |
|      |                                      |                                                                                    |
| 8.0  |                                      | SERVICES & UTILITIES                                                               |
| 8.1  | Lighting                             | Tube lights and bulbs inside offices and residences                                |
| 8.2  | Ventilation                          | Arched Glass ventilators above the windows                                         |
| 8.3  | Electricity                          | BEST                                                                               |
| 8.4  | Water Supply                         | BMC                                                                                |
| 8.5  | Drainage (Plumbing and sanitatition) | Rain water pipes and drainage pipes running along the rear face of the             |
|      |                                      | building, water pipes running along the façade facing the main roads.              |
|      |                                      | Waterpipes piercing through the ventilators and round opening above the            |
|      |                                      | windows                                                                            |
| 8.6  | Fire Precaution                      | No precautions taken                                                               |
| 8.7  | Other (HVAC/BMC/Security             | Entrance manned by security guard                                                  |
|      | Systems)                             |                                                                                    |
|      |                                      |                                                                                    |
| 9.0  |                                      | CONDITION                                                                          |
| 9.1  | Plinth                               | No damage of plinth observed                                                       |
| 9.2  | Walls                                | Discoloration of stone on all facades, flaking and efflorescence of stone,         |
|      |                                      | dampness on walls, dry moss mainly on the corner façade, dry moss on the           |
|      |                                      | front and side facades                                                             |
| 9.3  | Floor                                | No damage of minton tiles inside rooms and stone slabs in balconies                |
|      |                                      | recorded                                                                           |
| 9.4  | Stairs                               | The reinforced concrete staircase is in good condition                             |
| 9.5  | Openings                             | No damage of glass panels observed                                                 |
| 9.6  | Roofing                              | Mangalore tiles are in visually good condition, rafters and boards are in good     |
|      |                                      | condition                                                                          |
| 9.7  | Articulation & Finishes              | Dry moss on articulation in stone                                                  |
| 9.8  | Services                             | Leakage of drainage pipes on the South facade                                      |
| 9.9  | Outbuildings                         | No outbuildings in the compound                                                    |
| 9.10 | Overall Condition                    | Fair Maintenance level Irregular                                                   |
|      |                                      |                                                                                    |
| 10.0 |                                      | TRANSFORMATION                                                                     |
| 10.1 | Form                                 | 4 floors have been added to the originally G+1 structure. The original             |
|      |                                      | structure had a pitched roof with mangalore tiles which was demolished for         |
|      |                                      | the addition. RCC Columns have been erected on all 4 sides of the building         |
|      |                                      | for the construction of the upper floors. The columns blocks the view of the       |
|      |                                      | original building. The addition of floors destroys the propotion of the original   |
|      |                                      | building;                                                                          |