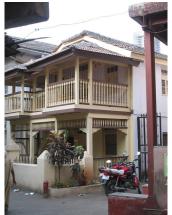

| Common Ref no: 2005/GII/470  Card No. 154  Ward (Part) D Ward (Part II)  CS No. 418  Plot Area 917.05 sq m  B U Area NA  Date 9th February 05  Record by Malini Rajalakshmi  Review by Sheetal Gandhi | TUINATH MARO              |
|-------------------------------------------------------------------------------------------------------------------------------------------------------------------------------------------------------|---------------------------|
| Plot Area 917.05 sq m B U Area NA Date 9th February 05 Record by Malini Rajalakshmi                                                                                                                   | U.NATH WARO               |
| Plot Area 917.05 sq m B U Area NA Date 9th February 05 Record by Malini Rajalakshmi                                                                                                                   | MATH MARO 5               |
| Plot Area 917.05 sq m B U Area NA Date 9th February 05 Record by Malini Rajalakshmi                                                                                                                   | 7 700                     |
| B U Area NA  Date 9th February 05  Record by Malini Rajalakshmi                                                                                                                                       |                           |
| Date 9th February 05 Record by Malini Rajalakshmi                                                                                                                                                     | 311 115                   |
| Record by Malini Rajalakshmi                                                                                                                                                                          |                           |
|                                                                                                                                                                                                       | 8 <b>/ 1</b>              |
| Review by Sheetal Gandhi                                                                                                                                                                              | N.S. PATKAR WARC          |
| 1                                                                                                                                                                                                     | OATKAR ROAD               |
| Int MR Ext MR                                                                                                                                                                                         | N.S. IGHE                 |
| Photo Ref 470a – 470                                                                                                                                                                                  |                           |
| 1.0 DENOMINATION                                                                                                                                                                                      |                           |
| 1.1 Name of Premises Swami Prempuri Ashram Trust Building                                                                                                                                             |                           |
| 1.2 Earlier Name Aurora House                                                                                                                                                                         |                           |
| 1.3 Built In 1930 Extension Date(if any): 2 <sup>nd</sup> and 3 <sup>rd</sup> floors ad                                                                                                               | Ided in 1975, 4th and 5th |
| added in 1980s                                                                                                                                                                                        |                           |
|                                                                                                                                                                                                       |                           |
| 2.0 ACCESS ROADS                                                                                                                                                                                      |                           |
| 2.1 Main N S Patkar Marg (Hughes Road)                                                                                                                                                                |                           |
| 2.2 Subsidiary Babulnath Marg                                                                                                                                                                         |                           |
|                                                                                                                                                                                                       |                           |
| 3.0 OWNERSHIP PATTERN                                                                                                                                                                                 |                           |
| 3.1 Present Trust [Prempuri Ashram Trust]                                                                                                                                                             |                           |
| 3.2 Past Private[ Maharaja of Indore]                                                                                                                                                                 |                           |
| 3.3 Status Tenanted                                                                                                                                                                                   |                           |
|                                                                                                                                                                                                       |                           |
| 4.0 USE                                                                                                                                                                                               |                           |
| 4.1 Present Residence on first floor, Offices on all other floors.                                                                                                                                    |                           |
| 4.2 Past Guest house                                                                                                                                                                                  |                           |
| 4.3 Usage Commercial and residential                                                                                                                                                                  |                           |
|                                                                                                                                                                                                       |                           |
| 5.0 SIGNIFICANCE & VALUE CLASSIFICATION                                                                                                                                                               | O N                       |
| 5.1 Townscape(Natural/Manmade) A striking corner building at the junction of N S Pa                                                                                                                   |                           |
| Marg , the Ashram stands opposite to the subsidi                                                                                                                                                      |                           |
| Kareghat colony on Babulnath marg and the Parsi t                                                                                                                                                     | ,                         |
| Marg. Accessed well by BEST buses , close to Cha                                                                                                                                                      |                           |
| the building has a highly ornate façade in buff basal                                                                                                                                                 |                           |
| 5.3 Architectural Description Planning                                                                                                                                                                |                           |
| Designed as a corner building, it has a long wing alc                                                                                                                                                 | ong the N S Patkar Marg   |
| and a shorter wing along the Babulnath Marg both c                                                                                                                                                    |                           |
| floor has main entry at the corner marked by a circul                                                                                                                                                 |                           |
| projecting out at the first floor. This balcony is flanke                                                                                                                                             | ed by 2 smaller circular  |
| balconies on both sides. The main staircase is on th                                                                                                                                                  |                           |
| accessed from the Babulnath Marg. There are two e                                                                                                                                                     |                           |
| Patkar Marg – a subsidiary entrance gate leading to                                                                                                                                                   |                           |
| from the South façade of the building and is a minor                                                                                                                                                  |                           |
| the North end of the longer wing.                                                                                                                                                                     |                           |
|                                                                                                                                                                                                       |                           |

| 471 | KHAREGHAT COLONY     |                                                                                                                                                                                                                                                                                                                                                                                                                                                                                                                                                                                                                                                                                                                                                                                                                                                                                                                                                                                                                                                                                                                                                                                                                                                                                                                                                                                                                                                                                                                                                                                                                                                                             |
|-----|----------------------|-----------------------------------------------------------------------------------------------------------------------------------------------------------------------------------------------------------------------------------------------------------------------------------------------------------------------------------------------------------------------------------------------------------------------------------------------------------------------------------------------------------------------------------------------------------------------------------------------------------------------------------------------------------------------------------------------------------------------------------------------------------------------------------------------------------------------------------------------------------------------------------------------------------------------------------------------------------------------------------------------------------------------------------------------------------------------------------------------------------------------------------------------------------------------------------------------------------------------------------------------------------------------------------------------------------------------------------------------------------------------------------------------------------------------------------------------------------------------------------------------------------------------------------------------------------------------------------------------------------------------------------------------------------------------------|
| 5.3 | Intrinsic            | living room, 4 bed rooms and a toilet. The Dining and kitchen on the rear side is planned in such a way that it creates a court in the centre. A fire escape staircase in the rear accessed from a common lobby of the 2 flats runs throughout from top to Ground floor. One of the buildings in the first row has a striking elevation with the main entrance marked with 4 columns at the centre of which is the rectangular door crowned with a semicircular ventilator. The living rooms have bay windows. This building is said to be the first building, which was constructed in the site.  Most of the other units have a central staircase leading to two wings on either side. Some others have the staircase on one end and residential wing on the other end. Most of the bedrooms in the residential units have bay windows. There is also another single storeyed old structure called the Rawan Bunglies with 5 rooms in a row with attached toilets and kitchen. The dead bodies of the Parsees were taken to this place before taking to the Tower of Silence. The Tower of silence stands at the highest point of the site away from the residential units by a huge garden. It is marked by an entrance gate.  Stylistic Classification  Built in the Colonial hybrid style, the building is characterised by sloping Mangalore tiled roofs, verandahs with timber balusters, pilasters in stucco plaster, rectangular and semi-circular arched openings with fanlights, Tuscan columns and decorative gables with rose windows.  Character Defining Elements  External  Wooden brackets, bay windows, gables, chimney, fire escape stair case, circular |
|     |                      | windows in the front façade, decorative cornices, projecting and recessed balconies, rectangular windows with keystones in the center, arched openings Internal  Timber staircases with decorative newel posts, pitched roof supported on timber trusses, verandahs with timber railings and trellises and in filled timber louvers,                                                                                                                                                                                                                                                                                                                                                                                                                                                                                                                                                                                                                                                                                                                                                                                                                                                                                                                                                                                                                                                                                                                                                                                                                                                                                                                                        |
| 5.4 | Value Classification | Existing Grade: Grade III Recommended Grade: Grade II B A(arc),B(per),B(des),C(seh),G(grp),E,F                                                                                                                                                                                                                                                                                                                                                                                                                                                                                                                                                                                                                                                                                                                                                                                                                                                                                                                                                                                                                                                                                                                                                                                                                                                                                                                                                                                                                                                                                                                                                                              |
| 6.0 |                      | TOPOGRAPHY                                                                                                                                                                                                                                                                                                                                                                                                                                                                                                                                                                                                                                                                                                                                                                                                                                                                                                                                                                                                                                                                                                                                                                                                                                                                                                                                                                                                                                                                                                                                                                                                                                                                  |
| 6.1 | Floors               | Museum has G+1 Raawan Bunglies has Ground floor Most of the residential units have G+ 2; some have G+1; and some have G+3                                                                                                                                                                                                                                                                                                                                                                                                                                                                                                                                                                                                                                                                                                                                                                                                                                                                                                                                                                                                                                                                                                                                                                                                                                                                                                                                                                                                                                                                                                                                                   |
| 7.0 |                      | CONSTRUCTION                                                                                                                                                                                                                                                                                                                                                                                                                                                                                                                                                                                                                                                                                                                                                                                                                                                                                                                                                                                                                                                                                                                                                                                                                                                                                                                                                                                                                                                                                                                                                                                                                                                                |
| 7.1 | Plinth               | Most of the residential units and Raawan bunglies have masonry plinth is in grey basalt stone                                                                                                                                                                                                                                                                                                                                                                                                                                                                                                                                                                                                                                                                                                                                                                                                                                                                                                                                                                                                                                                                                                                                                                                                                                                                                                                                                                                                                                                                                                                                                                               |
| 7.2 | Walls                | Most of the old residential units are timber-framed structures with brick infill. The buildings constructed in 1900s have brick load bearing walls                                                                                                                                                                                                                                                                                                                                                                                                                                                                                                                                                                                                                                                                                                                                                                                                                                                                                                                                                                                                                                                                                                                                                                                                                                                                                                                                                                                                                                                                                                                          |
| 7.3 | Floor                | Jack arches are used for the flooring in most of the buildings.                                                                                                                                                                                                                                                                                                                                                                                                                                                                                                                                                                                                                                                                                                                                                                                                                                                                                                                                                                                                                                                                                                                                                                                                                                                                                                                                                                                                                                                                                                                                                                                                             |
| 7.4 | Stairs               | Most of the staircases are in timber with timber hand rails, posts and top rail; Some of them have concrete stairs with timber hand rails, posts and top rail; very few residential units have concrete stairs with cast iron hand rails and timber posts and top rail.                                                                                                                                                                                                                                                                                                                                                                                                                                                                                                                                                                                                                                                                                                                                                                                                                                                                                                                                                                                                                                                                                                                                                                                                                                                                                                                                                                                                     |
| 7.5 | Openings             | Rectangular openings with a pair of timber framed and glass shutters opening to the inside and the other pair opening to the outside; 2 shutter and 4 shutter                                                                                                                                                                                                                                                                                                                                                                                                                                                                                                                                                                                                                                                                                                                                                                                                                                                                                                                                                                                                                                                                                                                                                                                                                                                                                                                                                                                                                                                                                                               |