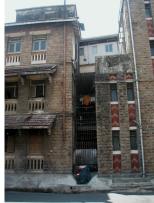

| Common Ref no: 2005/GII/470  Card No. 154  Ward (Part) D Ward (Part II)  CS No. 418  Plot Area 917.05 sq m  B U Area NA  Date 9th February 05  Record by Malini Rajalakshmi  Review by Sheetal Gandhi | TUINATH MARO              |
|-------------------------------------------------------------------------------------------------------------------------------------------------------------------------------------------------------|---------------------------|
| Plot Area 917.05 sq m B U Area NA Date 9th February 05 Record by Malini Rajalakshmi                                                                                                                   | U.NATH WARO               |
| Plot Area 917.05 sq m B U Area NA Date 9th February 05 Record by Malini Rajalakshmi                                                                                                                   | MATH MARO 5               |
| Plot Area 917.05 sq m B U Area NA Date 9th February 05 Record by Malini Rajalakshmi                                                                                                                   | 7 700                     |
| B U Area NA  Date 9th February 05  Record by Malini Rajalakshmi                                                                                                                                       |                           |
| Date 9th February 05 Record by Malini Rajalakshmi                                                                                                                                                     | 311 115                   |
| Record by Malini Rajalakshmi                                                                                                                                                                          |                           |
|                                                                                                                                                                                                       | 8 <b>/ 1</b>              |
| Review by Sheetal Gandhi                                                                                                                                                                              | N.S. PATKAR WARC          |
| 1                                                                                                                                                                                                     | OATKAR ROAD               |
| Int MR Ext MR                                                                                                                                                                                         | N.S. IGHE                 |
| Photo Ref 470a – 470                                                                                                                                                                                  |                           |
| 1.0 DENOMINATION                                                                                                                                                                                      |                           |
| 1.1 Name of Premises Swami Prempuri Ashram Trust Building                                                                                                                                             |                           |
| 1.2 Earlier Name Aurora House                                                                                                                                                                         |                           |
| 1.3 Built In 1930 Extension Date(if any): 2 <sup>nd</sup> and 3 <sup>rd</sup> floors ad                                                                                                               | Ided in 1975, 4th and 5th |
| added in 1980s                                                                                                                                                                                        |                           |
|                                                                                                                                                                                                       |                           |
| 2.0 ACCESS ROADS                                                                                                                                                                                      |                           |
| 2.1 Main N S Patkar Marg (Hughes Road)                                                                                                                                                                |                           |
| 2.2 Subsidiary Babulnath Marg                                                                                                                                                                         |                           |
|                                                                                                                                                                                                       |                           |
| 3.0 OWNERSHIP PATTERN                                                                                                                                                                                 |                           |
| 3.1 Present Trust [Prempuri Ashram Trust]                                                                                                                                                             |                           |
| 3.2 Past Private[ Maharaja of Indore]                                                                                                                                                                 |                           |
| 3.3 Status Tenanted                                                                                                                                                                                   |                           |
|                                                                                                                                                                                                       |                           |
| 4.0 USE                                                                                                                                                                                               |                           |
| 4.1 Present Residence on first floor, Offices on all other floors.                                                                                                                                    |                           |
| 4.2 Past Guest house                                                                                                                                                                                  |                           |
| 4.3 Usage Commercial and residential                                                                                                                                                                  |                           |
|                                                                                                                                                                                                       |                           |
| 5.0 SIGNIFICANCE & VALUE CLASSIFICATION                                                                                                                                                               | O N                       |
| 5.1 Townscape(Natural/Manmade) A striking corner building at the junction of N S Pa                                                                                                                   |                           |
| Marg , the Ashram stands opposite to the subsidi                                                                                                                                                      |                           |
| Kareghat colony on Babulnath marg and the Parsi t                                                                                                                                                     | ,                         |
| Marg. Accessed well by BEST buses , close to Cha                                                                                                                                                      |                           |
| the building has a highly ornate façade in buff basal                                                                                                                                                 |                           |
| 5.3 Architectural Description Planning                                                                                                                                                                |                           |
| Designed as a corner building, it has a long wing alc                                                                                                                                                 | ong the N S Patkar Marg   |
| and a shorter wing along the Babulnath Marg both c                                                                                                                                                    |                           |
| floor has main entry at the corner marked by a circul                                                                                                                                                 |                           |
| projecting out at the first floor. This balcony is flanke                                                                                                                                             | ed by 2 smaller circular  |
| balconies on both sides. The main staircase is on th                                                                                                                                                  |                           |
| accessed from the Babulnath Marg. There are two e                                                                                                                                                     |                           |
| Patkar Marg – a subsidiary entrance gate leading to                                                                                                                                                   |                           |
| from the South façade of the building and is a minor                                                                                                                                                  |                           |
| the North end of the longer wing.                                                                                                                                                                     |                           |
|                                                                                                                                                                                                       |                           |

| 470 | SWAMI PREMPURI ASHR  | AM TRUST BUILDING                                                                                                                                                                                                                                                                                                                                                                                                                                                                                                                                                                                                              |
|-----|----------------------|--------------------------------------------------------------------------------------------------------------------------------------------------------------------------------------------------------------------------------------------------------------------------------------------------------------------------------------------------------------------------------------------------------------------------------------------------------------------------------------------------------------------------------------------------------------------------------------------------------------------------------|
|     |                      | Stylistic Classification                                                                                                                                                                                                                                                                                                                                                                                                                                                                                                                                                                                                       |
|     |                      | The original building was a Neo Classical Basalt stone structure of the early                                                                                                                                                                                                                                                                                                                                                                                                                                                                                                                                                  |
|     |                      | 20th century. This however has been virtually encased with an RCC framed                                                                                                                                                                                                                                                                                                                                                                                                                                                                                                                                                       |
|     |                      | structure of a mid 20th century revivalist genre with pseudo Islamic arch                                                                                                                                                                                                                                                                                                                                                                                                                                                                                                                                                      |
|     |                      | profiles, floret motifs and such revivalist motifs in cement concrete.                                                                                                                                                                                                                                                                                                                                                                                                                                                                                                                                                         |
| 5.4 | Intrinsic            | Character Defining Elements                                                                                                                                                                                                                                                                                                                                                                                                                                                                                                                                                                                                    |
|     |                      | Internal                                                                                                                                                                                                                                                                                                                                                                                                                                                                                                                                                                                                                       |
|     |                      | Half louvred and half paneled doors, Minton tiles on floors, Carved stone hand rails                                                                                                                                                                                                                                                                                                                                                                                                                                                                                                                                           |
|     |                      | External                                                                                                                                                                                                                                                                                                                                                                                                                                                                                                                                                                                                                       |
|     |                      | The longer wing facing the N S Patkar Marg has five semicircular decoratiive arches on the ground floor with 2 windows, each one flanked by 2 pillars on either side with circular openings above each. There is a minor entrance from N S Patkar Marg crowned by a triangular pediment carved in stone. The first floor has rectangular windows decorated with carvings in stone above. The main entry to the building from the corner is flanked by a double shutter full window on either side. The first floor balcony has stone hand rails and 2 small circular balconies resting on heavily carved stone beams on either |
|     |                      | side, above the full window. The other floors have simple rectangular                                                                                                                                                                                                                                                                                                                                                                                                                                                                                                                                                          |
|     |                      | windows along the long and short wing. The corner façade has single shutter                                                                                                                                                                                                                                                                                                                                                                                                                                                                                                                                                    |
|     |                      | windows flanked by decorative columns.                                                                                                                                                                                                                                                                                                                                                                                                                                                                                                                                                                                         |
| 5.5 | Value Classification | Existing Grade: Grade III Recommended Grade: to be deleted                                                                                                                                                                                                                                                                                                                                                                                                                                                                                                                                                                     |
| 5.5 |                      | E, I(sec), G(grp)                                                                                                                                                                                                                                                                                                                                                                                                                                                                                                                                                                                                              |
|     |                      | 7 (***)7 **(3)*/                                                                                                                                                                                                                                                                                                                                                                                                                                                                                                                                                                                                               |
| 6.0 |                      | TOPOGRAPHY                                                                                                                                                                                                                                                                                                                                                                                                                                                                                                                                                                                                                     |
| 6.1 | Floors               | Ground + 5 floors                                                                                                                                                                                                                                                                                                                                                                                                                                                                                                                                                                                                              |
| 7.0 |                      | CONSTRUCTION                                                                                                                                                                                                                                                                                                                                                                                                                                                                                                                                                                                                                   |
| 7.1 | Plinth               | 1 ft high masonry plinth in buff basalt stone                                                                                                                                                                                                                                                                                                                                                                                                                                                                                                                                                                                  |
| 7.2 | Walls                | External wall in brick with buff basalt stone facing, Internal walls in brick                                                                                                                                                                                                                                                                                                                                                                                                                                                                                                                                                  |
| 7.3 | Floor                | Brick coba on timber boardings resting on timber joists supported by timber beams which has steel sections on both sides; Balconies on the first floor has stone floor.                                                                                                                                                                                                                                                                                                                                                                                                                                                        |
|     |                      | Original Minton tile flooring survives on the lower floor.                                                                                                                                                                                                                                                                                                                                                                                                                                                                                                                                                                     |
| 7.4 | Stairs               | Two stair cases in reinforced concrete, one accessed from the N S Patkar                                                                                                                                                                                                                                                                                                                                                                                                                                                                                                                                                       |
|     |                      | Marg and the other accessed from the Babulnath marg.                                                                                                                                                                                                                                                                                                                                                                                                                                                                                                                                                                           |
| 7.5 | Openings             | Pseudo Norman windows on the ground floor, rectangular windows with decoration above on the first floor, circular ventilators above windows on ground floor, Ventilators with wooden frame and glass panels above doors                                                                                                                                                                                                                                                                                                                                                                                                        |
|     |                      | and windows on the other floors.                                                                                                                                                                                                                                                                                                                                                                                                                                                                                                                                                                                               |
| 7.6 | Roofing              | Lime Concrete roof laid over timber boardings resting on timber joists                                                                                                                                                                                                                                                                                                                                                                                                                                                                                                                                                         |
| 7.5 |                      | supported by timber beams                                                                                                                                                                                                                                                                                                                                                                                                                                                                                                                                                                                                      |
| 7.7 | A.C. J.C.            |                                                                                                                                                                                                                                                                                                                                                                                                                                                                                                                                                                                                                                |
| 7.7 | Articulation         | Carvings on the Norman windows, decorative triangular pediment in stone over the subsidiary entrance, decorative concrete and stone handrails                                                                                                                                                                                                                                                                                                                                                                                                                                                                                  |
| 7.8 | Finishes             | Walls Buff basalt stone facing for the walls, Internal walls have white limewash                                                                                                                                                                                                                                                                                                                                                                                                                                                                                                                                               |