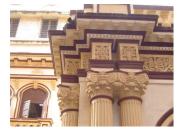

| 470 | SWAMI PREMPURI ASHR  | AM TRUST BUILDING                                                                                                                                                                                                                                                                                                                                                                                                                                                                                                                                                                                                              |
|-----|----------------------|--------------------------------------------------------------------------------------------------------------------------------------------------------------------------------------------------------------------------------------------------------------------------------------------------------------------------------------------------------------------------------------------------------------------------------------------------------------------------------------------------------------------------------------------------------------------------------------------------------------------------------|
|     |                      | Stylistic Classification                                                                                                                                                                                                                                                                                                                                                                                                                                                                                                                                                                                                       |
|     |                      | The original building was a Neo Classical Basalt stone structure of the early                                                                                                                                                                                                                                                                                                                                                                                                                                                                                                                                                  |
|     |                      | 20th century. This however has been virtually encased with an RCC framed                                                                                                                                                                                                                                                                                                                                                                                                                                                                                                                                                       |
|     |                      | structure of a mid 20th century revivalist genre with pseudo Islamic arch                                                                                                                                                                                                                                                                                                                                                                                                                                                                                                                                                      |
|     |                      | profiles, floret motifs and such revivalist motifs in cement concrete.                                                                                                                                                                                                                                                                                                                                                                                                                                                                                                                                                         |
| 5.4 | Intrinsic            | Character Defining Elements                                                                                                                                                                                                                                                                                                                                                                                                                                                                                                                                                                                                    |
|     |                      | Internal                                                                                                                                                                                                                                                                                                                                                                                                                                                                                                                                                                                                                       |
|     |                      | Half louvred and half paneled doors, Minton tiles on floors, Carved stone hand rails                                                                                                                                                                                                                                                                                                                                                                                                                                                                                                                                           |
|     |                      | External                                                                                                                                                                                                                                                                                                                                                                                                                                                                                                                                                                                                                       |
|     |                      | The longer wing facing the N S Patkar Marg has five semicircular decoratiive arches on the ground floor with 2 windows, each one flanked by 2 pillars on either side with circular openings above each. There is a minor entrance from N S Patkar Marg crowned by a triangular pediment carved in stone. The first floor has rectangular windows decorated with carvings in stone above. The main entry to the building from the corner is flanked by a double shutter full window on either side. The first floor balcony has stone hand rails and 2 small circular balconies resting on heavily carved stone beams on either |
|     |                      | side, above the full window. The other floors have simple rectangular                                                                                                                                                                                                                                                                                                                                                                                                                                                                                                                                                          |
|     |                      | windows along the long and short wing. The corner façade has single shutter                                                                                                                                                                                                                                                                                                                                                                                                                                                                                                                                                    |
|     |                      | windows flanked by decorative columns.                                                                                                                                                                                                                                                                                                                                                                                                                                                                                                                                                                                         |
| 5.5 | Value Classification | Existing Grade: Grade III Recommended Grade: to be deleted                                                                                                                                                                                                                                                                                                                                                                                                                                                                                                                                                                     |
| 5.5 |                      | E, I(sec), G(grp)                                                                                                                                                                                                                                                                                                                                                                                                                                                                                                                                                                                                              |
|     |                      | 7 (***)7 **(3)*/                                                                                                                                                                                                                                                                                                                                                                                                                                                                                                                                                                                                               |
| 6.0 |                      | TOPOGRAPHY                                                                                                                                                                                                                                                                                                                                                                                                                                                                                                                                                                                                                     |
| 6.1 | Floors               | Ground + 5 floors                                                                                                                                                                                                                                                                                                                                                                                                                                                                                                                                                                                                              |
| 7.0 |                      | CONSTRUCTION                                                                                                                                                                                                                                                                                                                                                                                                                                                                                                                                                                                                                   |
| 7.1 | Plinth               | 1 ft high masonry plinth in buff basalt stone                                                                                                                                                                                                                                                                                                                                                                                                                                                                                                                                                                                  |
| 7.2 | Walls                | External wall in brick with buff basalt stone facing, Internal walls in brick                                                                                                                                                                                                                                                                                                                                                                                                                                                                                                                                                  |
| 7.3 | Floor                | Brick coba on timber boardings resting on timber joists supported by timber beams which has steel sections on both sides; Balconies on the first floor has stone floor.                                                                                                                                                                                                                                                                                                                                                                                                                                                        |
|     |                      | Original Minton tile flooring survives on the lower floor.                                                                                                                                                                                                                                                                                                                                                                                                                                                                                                                                                                     |
| 7.4 | Stairs               | Two stair cases in reinforced concrete, one accessed from the N S Patkar                                                                                                                                                                                                                                                                                                                                                                                                                                                                                                                                                       |
|     |                      | Marg and the other accessed from the Babulnath marg.                                                                                                                                                                                                                                                                                                                                                                                                                                                                                                                                                                           |
| 7.5 | Openings             | Pseudo Norman windows on the ground floor, rectangular windows with decoration above on the first floor, circular ventilators above windows on ground floor, Ventilators with wooden frame and glass panels above doors                                                                                                                                                                                                                                                                                                                                                                                                        |
|     |                      | and windows on the other floors.                                                                                                                                                                                                                                                                                                                                                                                                                                                                                                                                                                                               |
| 7.6 | Roofing              | Lime Concrete roof laid over timber boardings resting on timber joists                                                                                                                                                                                                                                                                                                                                                                                                                                                                                                                                                         |
| 7.5 |                      | supported by timber beams                                                                                                                                                                                                                                                                                                                                                                                                                                                                                                                                                                                                      |
| 7.7 | A.C. J.C.            |                                                                                                                                                                                                                                                                                                                                                                                                                                                                                                                                                                                                                                |
| 7.7 | Articulation         | Carvings on the Norman windows, decorative triangular pediment in stone over the subsidiary entrance, decorative concrete and stone handrails                                                                                                                                                                                                                                                                                                                                                                                                                                                                                  |
| 7.8 | Finishes             | Walls Buff basalt stone facing for the walls, Internal walls have white limewash                                                                                                                                                                                                                                                                                                                                                                                                                                                                                                                                               |