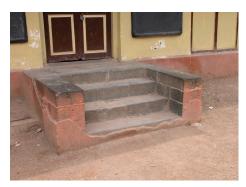

| Common Ref no: 2005/GII/470  Card No. 154  Ward (Part) D Ward (Part II)  CS No. 418  Plot Area 917.05 sq m  B U Area NA  Date 9th February 05  Record by Malini Rajalakshmi  Review by Sheetal Gandhi | TUINATH MARO              |
|-------------------------------------------------------------------------------------------------------------------------------------------------------------------------------------------------------|---------------------------|
| Plot Area 917.05 sq m B U Area NA Date 9th February 05 Record by Malini Rajalakshmi                                                                                                                   | U.NATH WARO               |
| Plot Area 917.05 sq m B U Area NA Date 9th February 05 Record by Malini Rajalakshmi                                                                                                                   | MATH MARO 5               |
| Plot Area 917.05 sq m B U Area NA Date 9th February 05 Record by Malini Rajalakshmi                                                                                                                   | 7 700                     |
| B U Area NA  Date 9th February 05  Record by Malini Rajalakshmi                                                                                                                                       |                           |
| Date 9th February 05 Record by Malini Rajalakshmi                                                                                                                                                     | 311 115                   |
| Record by Malini Rajalakshmi                                                                                                                                                                          |                           |
|                                                                                                                                                                                                       | 8 <b>/ 1</b>              |
| Review by Sheetal Gandhi                                                                                                                                                                              | N.S. PATKAR WARC          |
| 1                                                                                                                                                                                                     | OATKAR ROAD               |
| Int MR Ext MR                                                                                                                                                                                         | N.S. IGHE                 |
| Photo Ref 470a – 470                                                                                                                                                                                  |                           |
| 1.0 DENOMINATION                                                                                                                                                                                      |                           |
| 1.1 Name of Premises Swami Prempuri Ashram Trust Building                                                                                                                                             |                           |
| 1.2 Earlier Name Aurora House                                                                                                                                                                         |                           |
| 1.3 Built In 1930 Extension Date(if any): 2 <sup>nd</sup> and 3 <sup>rd</sup> floors ad                                                                                                               | Ided in 1975, 4th and 5th |
| added in 1980s                                                                                                                                                                                        |                           |
|                                                                                                                                                                                                       |                           |
| 2.0 ACCESS ROADS                                                                                                                                                                                      |                           |
| 2.1 Main N S Patkar Marg (Hughes Road)                                                                                                                                                                |                           |
| 2.2 Subsidiary Babulnath Marg                                                                                                                                                                         |                           |
|                                                                                                                                                                                                       |                           |
| 3.0 OWNERSHIP PATTERN                                                                                                                                                                                 |                           |
| 3.1 Present Trust [Prempuri Ashram Trust]                                                                                                                                                             |                           |
| 3.2 Past Private[ Maharaja of Indore]                                                                                                                                                                 |                           |
| 3.3 Status Tenanted                                                                                                                                                                                   |                           |
|                                                                                                                                                                                                       |                           |
| 4.0 USE                                                                                                                                                                                               |                           |
| 4.1 Present Residence on first floor, Offices on all other floors.                                                                                                                                    |                           |
| 4.2 Past Guest house                                                                                                                                                                                  |                           |
| 4.3 Usage Commercial and residential                                                                                                                                                                  |                           |
|                                                                                                                                                                                                       |                           |
| 5.0 SIGNIFICANCE & VALUE CLASSIFICATION                                                                                                                                                               | O N                       |
| 5.1 Townscape(Natural/Manmade) A striking corner building at the junction of N S Pa                                                                                                                   |                           |
| Marg , the Ashram stands opposite to the subsidi                                                                                                                                                      |                           |
| Kareghat colony on Babulnath marg and the Parsi t                                                                                                                                                     | ,                         |
| Marg. Accessed well by BEST buses , close to Cha                                                                                                                                                      |                           |
| the building has a highly ornate façade in buff basal                                                                                                                                                 |                           |
| 5.3 Architectural Description Planning                                                                                                                                                                |                           |
| Designed as a corner building, it has a long wing alc                                                                                                                                                 | ong the N S Patkar Marg   |
| and a shorter wing along the Babulnath Marg both c                                                                                                                                                    |                           |
| floor has main entry at the corner marked by a circul                                                                                                                                                 |                           |
| projecting out at the first floor. This balcony is flanke                                                                                                                                             | ed by 2 smaller circular  |
| balconies on both sides. The main staircase is on th                                                                                                                                                  |                           |
| accessed from the Babulnath Marg. There are two e                                                                                                                                                     |                           |
| Patkar Marg – a subsidiary entrance gate leading to                                                                                                                                                   |                           |
| from the South façade of the building and is a minor                                                                                                                                                  |                           |
| the North end of the longer wing.                                                                                                                                                                     |                           |
|                                                                                                                                                                                                       |                           |