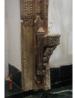

| 470 | SWAMI PREMPURI ASHR  | AM TRUST BUILDING                                                                                                                                                                                                                                                                                                                                                                                                                                                                                                                                                                                                              |
|-----|----------------------|--------------------------------------------------------------------------------------------------------------------------------------------------------------------------------------------------------------------------------------------------------------------------------------------------------------------------------------------------------------------------------------------------------------------------------------------------------------------------------------------------------------------------------------------------------------------------------------------------------------------------------|
|     |                      | Stylistic Classification                                                                                                                                                                                                                                                                                                                                                                                                                                                                                                                                                                                                       |
|     |                      | The original building was a Neo Classical Basalt stone structure of the early                                                                                                                                                                                                                                                                                                                                                                                                                                                                                                                                                  |
|     |                      | 20th century. This however has been virtually encased with an RCC framed                                                                                                                                                                                                                                                                                                                                                                                                                                                                                                                                                       |
|     |                      | structure of a mid 20th century revivalist genre with pseudo Islamic arch                                                                                                                                                                                                                                                                                                                                                                                                                                                                                                                                                      |
|     |                      | profiles, floret motifs and such revivalist motifs in cement concrete.                                                                                                                                                                                                                                                                                                                                                                                                                                                                                                                                                         |
| 5.4 | Intrinsic            | Character Defining Elements                                                                                                                                                                                                                                                                                                                                                                                                                                                                                                                                                                                                    |
|     |                      | Internal                                                                                                                                                                                                                                                                                                                                                                                                                                                                                                                                                                                                                       |
|     |                      | Half louvred and half paneled doors, Minton tiles on floors, Carved stone hand rails                                                                                                                                                                                                                                                                                                                                                                                                                                                                                                                                           |
|     |                      | External                                                                                                                                                                                                                                                                                                                                                                                                                                                                                                                                                                                                                       |
|     |                      | The longer wing facing the N S Patkar Marg has five semicircular decoratiive arches on the ground floor with 2 windows, each one flanked by 2 pillars on either side with circular openings above each. There is a minor entrance from N S Patkar Marg crowned by a triangular pediment carved in stone. The first floor has rectangular windows decorated with carvings in stone above. The main entry to the building from the corner is flanked by a double shutter full window on either side. The first floor balcony has stone hand rails and 2 small circular balconies resting on heavily carved stone beams on either |
|     |                      | side, above the full window. The other floors have simple rectangular                                                                                                                                                                                                                                                                                                                                                                                                                                                                                                                                                          |
|     |                      | windows along the long and short wing. The corner façade has single shutter                                                                                                                                                                                                                                                                                                                                                                                                                                                                                                                                                    |
|     |                      | windows flanked by decorative columns.                                                                                                                                                                                                                                                                                                                                                                                                                                                                                                                                                                                         |
| 5.5 | Value Classification | Existing Grade: Grade III Recommended Grade: to be deleted                                                                                                                                                                                                                                                                                                                                                                                                                                                                                                                                                                     |
| 5.5 |                      | E, I(sec), G(grp)                                                                                                                                                                                                                                                                                                                                                                                                                                                                                                                                                                                                              |
|     |                      | 7 (***)7 **(3)*/                                                                                                                                                                                                                                                                                                                                                                                                                                                                                                                                                                                                               |
| 6.0 |                      | TOPOGRAPHY                                                                                                                                                                                                                                                                                                                                                                                                                                                                                                                                                                                                                     |
| 6.1 | Floors               | Ground + 5 floors                                                                                                                                                                                                                                                                                                                                                                                                                                                                                                                                                                                                              |
| 7.0 |                      | CONSTRUCTION                                                                                                                                                                                                                                                                                                                                                                                                                                                                                                                                                                                                                   |
| 7.1 | Plinth               | 1 ft high masonry plinth in buff basalt stone                                                                                                                                                                                                                                                                                                                                                                                                                                                                                                                                                                                  |
| 7.2 | Walls                | External wall in brick with buff basalt stone facing, Internal walls in brick                                                                                                                                                                                                                                                                                                                                                                                                                                                                                                                                                  |
| 7.3 | Floor                | Brick coba on timber boardings resting on timber joists supported by timber beams which has steel sections on both sides; Balconies on the first floor has stone floor.                                                                                                                                                                                                                                                                                                                                                                                                                                                        |
|     |                      | Original Minton tile flooring survives on the lower floor.                                                                                                                                                                                                                                                                                                                                                                                                                                                                                                                                                                     |
| 7.4 | Stairs               | Two stair cases in reinforced concrete, one accessed from the N S Patkar                                                                                                                                                                                                                                                                                                                                                                                                                                                                                                                                                       |
|     |                      | Marg and the other accessed from the Babulnath marg.                                                                                                                                                                                                                                                                                                                                                                                                                                                                                                                                                                           |
| 7.5 | Openings             | Pseudo Norman windows on the ground floor, rectangular windows with decoration above on the first floor, circular ventilators above windows on ground floor, Ventilators with wooden frame and glass panels above doors                                                                                                                                                                                                                                                                                                                                                                                                        |
|     |                      | and windows on the other floors.                                                                                                                                                                                                                                                                                                                                                                                                                                                                                                                                                                                               |
| 7.6 | Roofing              | Lime Concrete roof laid over timber boardings resting on timber joists                                                                                                                                                                                                                                                                                                                                                                                                                                                                                                                                                         |
| 7.5 |                      | supported by timber beams                                                                                                                                                                                                                                                                                                                                                                                                                                                                                                                                                                                                      |
| 7.7 | A.C. J.C.            |                                                                                                                                                                                                                                                                                                                                                                                                                                                                                                                                                                                                                                |
| 7.7 | Articulation         | Carvings on the Norman windows, decorative triangular pediment in stone over the subsidiary entrance, decorative concrete and stone handrails                                                                                                                                                                                                                                                                                                                                                                                                                                                                                  |
| 7.8 | Finishes             | Walls Buff basalt stone facing for the walls, Internal walls have white limewash                                                                                                                                                                                                                                                                                                                                                                                                                                                                                                                                               |