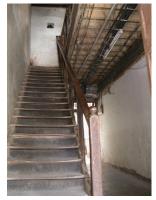

| 470 | SWAMI PREMPURI ASHR  | AM TRUST BUILDING                                                                                                                                                                                                                                                                                                                                                                                                                                                                                                                                                                                                              |
|-----|----------------------|--------------------------------------------------------------------------------------------------------------------------------------------------------------------------------------------------------------------------------------------------------------------------------------------------------------------------------------------------------------------------------------------------------------------------------------------------------------------------------------------------------------------------------------------------------------------------------------------------------------------------------|
|     |                      | Stylistic Classification                                                                                                                                                                                                                                                                                                                                                                                                                                                                                                                                                                                                       |
|     |                      | The original building was a Neo Classical Basalt stone structure of the early                                                                                                                                                                                                                                                                                                                                                                                                                                                                                                                                                  |
|     |                      | 20th century. This however has been virtually encased with an RCC framed                                                                                                                                                                                                                                                                                                                                                                                                                                                                                                                                                       |
|     |                      | structure of a mid 20th century revivalist genre with pseudo Islamic arch                                                                                                                                                                                                                                                                                                                                                                                                                                                                                                                                                      |
|     |                      | profiles, floret motifs and such revivalist motifs in cement concrete.                                                                                                                                                                                                                                                                                                                                                                                                                                                                                                                                                         |
| 5.4 | Intrinsic            | Character Defining Elements                                                                                                                                                                                                                                                                                                                                                                                                                                                                                                                                                                                                    |
|     |                      | Internal                                                                                                                                                                                                                                                                                                                                                                                                                                                                                                                                                                                                                       |
|     |                      | Half louvred and half paneled doors, Minton tiles on floors, Carved stone hand rails                                                                                                                                                                                                                                                                                                                                                                                                                                                                                                                                           |
|     |                      | External                                                                                                                                                                                                                                                                                                                                                                                                                                                                                                                                                                                                                       |
|     |                      | The longer wing facing the N S Patkar Marg has five semicircular decoratiive arches on the ground floor with 2 windows, each one flanked by 2 pillars on either side with circular openings above each. There is a minor entrance from N S Patkar Marg crowned by a triangular pediment carved in stone. The first floor has rectangular windows decorated with carvings in stone above. The main entry to the building from the corner is flanked by a double shutter full window on either side. The first floor balcony has stone hand rails and 2 small circular balconies resting on heavily carved stone beams on either |
|     |                      | side, above the full window. The other floors have simple rectangular                                                                                                                                                                                                                                                                                                                                                                                                                                                                                                                                                          |
|     |                      | windows along the long and short wing. The corner façade has single shutter                                                                                                                                                                                                                                                                                                                                                                                                                                                                                                                                                    |
|     |                      | windows flanked by decorative columns.                                                                                                                                                                                                                                                                                                                                                                                                                                                                                                                                                                                         |
| 5.5 | Value Classification | Existing Grade: Grade III Recommended Grade: to be deleted                                                                                                                                                                                                                                                                                                                                                                                                                                                                                                                                                                     |
| 5.5 |                      | E, I(sec), G(grp)                                                                                                                                                                                                                                                                                                                                                                                                                                                                                                                                                                                                              |
|     |                      | 7 (***)7 **(3)*/                                                                                                                                                                                                                                                                                                                                                                                                                                                                                                                                                                                                               |
| 6.0 |                      | TOPOGRAPHY                                                                                                                                                                                                                                                                                                                                                                                                                                                                                                                                                                                                                     |
| 6.1 | Floors               | Ground + 5 floors                                                                                                                                                                                                                                                                                                                                                                                                                                                                                                                                                                                                              |
| 7.0 |                      | CONSTRUCTION                                                                                                                                                                                                                                                                                                                                                                                                                                                                                                                                                                                                                   |
| 7.1 | Plinth               | 1 ft high masonry plinth in buff basalt stone                                                                                                                                                                                                                                                                                                                                                                                                                                                                                                                                                                                  |
| 7.2 | Walls                | External wall in brick with buff basalt stone facing, Internal walls in brick                                                                                                                                                                                                                                                                                                                                                                                                                                                                                                                                                  |
| 7.3 | Floor                | Brick coba on timber boardings resting on timber joists supported by timber beams which has steel sections on both sides; Balconies on the first floor has stone floor.                                                                                                                                                                                                                                                                                                                                                                                                                                                        |
|     |                      | Original Minton tile flooring survives on the lower floor.                                                                                                                                                                                                                                                                                                                                                                                                                                                                                                                                                                     |
| 7.4 | Stairs               | Two stair cases in reinforced concrete, one accessed from the N S Patkar                                                                                                                                                                                                                                                                                                                                                                                                                                                                                                                                                       |
|     |                      | Marg and the other accessed from the Babulnath marg.                                                                                                                                                                                                                                                                                                                                                                                                                                                                                                                                                                           |
| 7.5 | Openings             | Pseudo Norman windows on the ground floor, rectangular windows with decoration above on the first floor, circular ventilators above windows on ground floor, Ventilators with wooden frame and glass panels above doors                                                                                                                                                                                                                                                                                                                                                                                                        |
|     |                      | and windows on the other floors.                                                                                                                                                                                                                                                                                                                                                                                                                                                                                                                                                                                               |
| 7.6 | Roofing              | Lime Concrete roof laid over timber boardings resting on timber joists                                                                                                                                                                                                                                                                                                                                                                                                                                                                                                                                                         |
| 7.5 |                      | supported by timber beams                                                                                                                                                                                                                                                                                                                                                                                                                                                                                                                                                                                                      |
| 7.7 | A.C. J.C.            |                                                                                                                                                                                                                                                                                                                                                                                                                                                                                                                                                                                                                                |
| 7.7 | Articulation         | Carvings on the Norman windows, decorative triangular pediment in stone over the subsidiary entrance, decorative concrete and stone handrails                                                                                                                                                                                                                                                                                                                                                                                                                                                                                  |
| 7.8 | Finishes             | Walls Buff basalt stone facing for the walls, Internal walls have white limewash                                                                                                                                                                                                                                                                                                                                                                                                                                                                                                                                               |

| 471  | KHAREGHAT COLONY        |                                                                                                                                                                                                                                                           |
|------|-------------------------|-----------------------------------------------------------------------------------------------------------------------------------------------------------------------------------------------------------------------------------------------------------|
|      |                         | and pillars of the covered space on the way leading to the Tower of Silence has is damaged badly due to corrosion                                                                                                                                         |
| 9.8  | Services                | Corroded metal pipes; some of them are broken;                                                                                                                                                                                                            |
| 9.9  | Outbuildings            |                                                                                                                                                                                                                                                           |
| 9.10 | Overall Condition       | Fair Maintenance Level: Regular                                                                                                                                                                                                                           |
|      |                         |                                                                                                                                                                                                                                                           |
| 10.0 |                         | TRANSFORMATION                                                                                                                                                                                                                                            |
| 10.1 | Form                    | Not much transformation has happened in the form of any of the buildings                                                                                                                                                                                  |
| 10.2 | Structure               | Not much transformation has happened in the                                                                                                                                                                                                               |
| 10.3 | Articulation & Finishes | Not much transformation has occurred                                                                                                                                                                                                                      |
| 11.0 |                         | DP REMARKS/PERCEIVED THREATS                                                                                                                                                                                                                              |
|      |                         | None                                                                                                                                                                                                                                                      |
| 12.0 |                         | ADDITIONAL NOTES/REFERENCES/DOCUMENTS<br>AVAILABLE/RECOMMENDATIONS & SUGGESTIONS FOR<br>IMPLEMENTATION                                                                                                                                                    |
|      |                         | Khareghat Colony is unique as it still retains its old world charm and is one of the first group housing schemes of the 20 <sup>th</sup> Century in Bombay, it is therefore recommended to upgrade it from its current status of Grade III to Grade II B. |