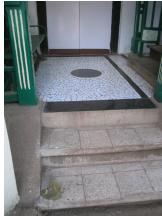

| 470  | SWAMI PREMPURI ASHRA                 | AM TRUST BUILDING                                                                  |
|------|--------------------------------------|------------------------------------------------------------------------------------|
|      |                                      | Flooring                                                                           |
|      |                                      | Minton tiles on ground floor of the longer wing and the corner wing and            |
|      |                                      | granite flooring in the shorter wing; First floor has minton tiles and all other   |
|      |                                      | floors have ceramic tiles                                                          |
|      |                                      | Staircases                                                                         |
|      |                                      | 2 reinforced concrete staircases have wooden hand rails and posts                  |
| 7.9  | Interiors(Movable&Immovable)         | Windows on the rear side has exposed stone sills, patterns created by              |
|      |                                      | minton tiles on the first floor, Collection of paintings and old furniture, carved |
|      |                                      | stone hand rails                                                                   |
| 7.10 | Compound/Fence/Gate                  | Brick wall on 2 sides, no compound wall on the side of the roads                   |
| 7.11 | Curtilege/ Unbuilt space/out         | No outbuildings on the site                                                        |
|      | buildings/landscape                  |                                                                                    |
|      |                                      |                                                                                    |
| 8.0  |                                      | SERVICES & UTILITIES                                                               |
| 8.1  | Lighting                             | Tube lights and bulbs inside offices and residences                                |
| 8.2  | Ventilation                          | Arched Glass ventilators above the windows                                         |
| 8.3  | Electricity                          | BEST                                                                               |
| 8.4  | Water Supply                         | BMC                                                                                |
| 8.5  | Drainage (Plumbing and sanitatition) | Rain water pipes and drainage pipes running along the rear face of the             |
|      |                                      | building, water pipes running along the façade facing the main roads.              |
|      |                                      | Waterpipes piercing through the ventilators and round opening above the            |
|      |                                      | windows                                                                            |
| 8.6  | Fire Precaution                      | No precautions taken                                                               |
| 8.7  | Other (HVAC/BMC/Security             | Entrance manned by security guard                                                  |
|      | Systems)                             |                                                                                    |
|      |                                      |                                                                                    |
| 9.0  |                                      | CONDITION                                                                          |
| 9.1  | Plinth                               | No damage of plinth observed                                                       |
| 9.2  | Walls                                | Discoloration of stone on all facades, flaking and efflorescence of stone,         |
|      |                                      | dampness on walls, dry moss mainly on the corner façade, dry moss on the           |
|      |                                      | front and side facades                                                             |
| 9.3  | Floor                                | No damage of minton tiles inside rooms and stone slabs in balconies                |
|      |                                      | recorded                                                                           |
| 9.4  | Stairs                               | The reinforced concrete staircase is in good condition                             |
| 9.5  | Openings                             | No damage of glass panels observed                                                 |
| 9.6  | Roofing                              | Mangalore tiles are in visually good condition, rafters and boards are in good     |
|      |                                      | condition                                                                          |
| 9.7  | Articulation & Finishes              | Dry moss on articulation in stone                                                  |
| 9.8  | Services                             | Leakage of drainage pipes on the South facade                                      |
| 9.9  | Outbuildings                         | No outbuildings in the compound                                                    |
| 9.10 | Overall Condition                    | Fair Maintenance level Irregular                                                   |
|      |                                      |                                                                                    |
| 10.0 |                                      | TRANSFORMATION                                                                     |
| 10.1 | Form                                 | 4 floors have been added to the originally G+1 structure. The original             |
|      |                                      | structure had a pitched roof with mangalore tiles which was demolished for         |
|      |                                      | the addition. RCC Columns have been erected on all 4 sides of the building         |
|      |                                      | for the construction of the upper floors. The columns blocks the view of the       |
|      |                                      | original building. The addition of floors destroys the propotion of the original   |
|      |                                      | building;                                                                          |

| 471  | KHAREGHAT COLONY        |                                                                                                                                                                                                                                                           |
|------|-------------------------|-----------------------------------------------------------------------------------------------------------------------------------------------------------------------------------------------------------------------------------------------------------|
|      |                         | and pillars of the covered space on the way leading to the Tower of Silence has is damaged badly due to corrosion                                                                                                                                         |
| 9.8  | Services                | Corroded metal pipes; some of them are broken;                                                                                                                                                                                                            |
| 9.9  | Outbuildings            |                                                                                                                                                                                                                                                           |
| 9.10 | Overall Condition       | Fair Maintenance Level: Regular                                                                                                                                                                                                                           |
|      |                         |                                                                                                                                                                                                                                                           |
| 10.0 |                         | TRANSFORMATION                                                                                                                                                                                                                                            |
| 10.1 | Form                    | Not much transformation has happened in the form of any of the buildings                                                                                                                                                                                  |
| 10.2 | Structure               | Not much transformation has happened in the                                                                                                                                                                                                               |
| 10.3 | Articulation & Finishes | Not much transformation has occurred                                                                                                                                                                                                                      |
| 11.0 |                         | DP REMARKS/PERCEIVED THREATS                                                                                                                                                                                                                              |
|      |                         | None                                                                                                                                                                                                                                                      |
| 12.0 |                         | ADDITIONAL NOTES/REFERENCES/DOCUMENTS<br>AVAILABLE/RECOMMENDATIONS & SUGGESTIONS FOR<br>IMPLEMENTATION                                                                                                                                                    |
|      |                         | Khareghat Colony is unique as it still retains its old world charm and is one of the first group housing schemes of the 20 <sup>th</sup> Century in Bombay, it is therefore recommended to upgrade it from its current status of Grade III to Grade II B. |