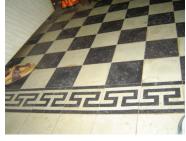

| 470  | SWAMI PREMPURI ASHRA                 | AM TRUST BUILDING                                                                  |
|------|--------------------------------------|------------------------------------------------------------------------------------|
|      |                                      | Flooring                                                                           |
|      |                                      | Minton tiles on ground floor of the longer wing and the corner wing and            |
|      |                                      | granite flooring in the shorter wing; First floor has minton tiles and all other   |
|      |                                      | floors have ceramic tiles                                                          |
|      |                                      | Staircases                                                                         |
|      |                                      | 2 reinforced concrete staircases have wooden hand rails and posts                  |
| 7.9  | Interiors(Movable&Immovable)         | Windows on the rear side has exposed stone sills, patterns created by              |
|      |                                      | minton tiles on the first floor, Collection of paintings and old furniture, carved |
|      |                                      | stone hand rails                                                                   |
| 7.10 | Compound/Fence/Gate                  | Brick wall on 2 sides, no compound wall on the side of the roads                   |
| 7.11 | Curtilege/ Unbuilt space/out         | No outbuildings on the site                                                        |
|      | buildings/landscape                  |                                                                                    |
|      |                                      |                                                                                    |
| 8.0  |                                      | SERVICES & UTILITIES                                                               |
| 8.1  | Lighting                             | Tube lights and bulbs inside offices and residences                                |
| 8.2  | Ventilation                          | Arched Glass ventilators above the windows                                         |
| 8.3  | Electricity                          | BEST                                                                               |
| 8.4  | Water Supply                         | BMC                                                                                |
| 8.5  | Drainage (Plumbing and sanitatition) | Rain water pipes and drainage pipes running along the rear face of the             |
|      |                                      | building, water pipes running along the façade facing the main roads.              |
|      |                                      | Waterpipes piercing through the ventilators and round opening above the            |
|      |                                      | windows                                                                            |
| 8.6  | Fire Precaution                      | No precautions taken                                                               |
| 8.7  | Other (HVAC/BMC/Security             | Entrance manned by security guard                                                  |
|      | Systems)                             |                                                                                    |
|      |                                      |                                                                                    |
| 9.0  |                                      | CONDITION                                                                          |
| 9.1  | Plinth                               | No damage of plinth observed                                                       |
| 9.2  | Walls                                | Discoloration of stone on all facades, flaking and efflorescence of stone,         |
|      |                                      | dampness on walls, dry moss mainly on the corner façade, dry moss on the           |
|      |                                      | front and side facades                                                             |
| 9.3  | Floor                                | No damage of minton tiles inside rooms and stone slabs in balconies                |
|      |                                      | recorded                                                                           |
| 9.4  | Stairs                               | The reinforced concrete staircase is in good condition                             |
| 9.5  | Openings                             | No damage of glass panels observed                                                 |
| 9.6  | Roofing                              | Mangalore tiles are in visually good condition, rafters and boards are in good     |
|      |                                      | condition                                                                          |
| 9.7  | Articulation & Finishes              | Dry moss on articulation in stone                                                  |
| 9.8  | Services                             | Leakage of drainage pipes on the South facade                                      |
| 9.9  | Outbuildings                         | No outbuildings in the compound                                                    |
| 9.10 | Overall Condition                    | Fair Maintenance level Irregular                                                   |
|      |                                      |                                                                                    |
| 10.0 |                                      | TRANSFORMATION                                                                     |
| 10.1 | Form                                 | 4 floors have been added to the originally G+1 structure. The original             |
|      |                                      | structure had a pitched roof with mangalore tiles which was demolished for         |
|      |                                      | the addition. RCC Columns have been erected on all 4 sides of the building         |
|      |                                      | for the construction of the upper floors. The columns blocks the view of the       |
|      |                                      | original building. The addition of floors destroys the propotion of the original   |
|      |                                      | building;                                                                          |