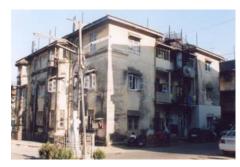

| Common Ref no: 2005/GII/470  Card No. 154  Ward (Part) D Ward (Part II)  CS No. 418  Plot Area 917.05 sq m  B U Area NA  Date 9th February 05  Record by Malini Rajalakshmi  Review by Sheetal Gandhi | TUINATH MARO              |
|-------------------------------------------------------------------------------------------------------------------------------------------------------------------------------------------------------|---------------------------|
| Plot Area 917.05 sq m B U Area NA Date 9th February 05 Record by Malini Rajalakshmi                                                                                                                   | U.NATH WARO               |
| Plot Area 917.05 sq m B U Area NA Date 9th February 05 Record by Malini Rajalakshmi                                                                                                                   | MATH MARO 5               |
| Plot Area 917.05 sq m B U Area NA Date 9th February 05 Record by Malini Rajalakshmi                                                                                                                   | 7 700                     |
| B U Area NA  Date 9th February 05  Record by Malini Rajalakshmi                                                                                                                                       |                           |
| Date 9th February 05 Record by Malini Rajalakshmi                                                                                                                                                     | 311 115                   |
| Record by Malini Rajalakshmi                                                                                                                                                                          |                           |
|                                                                                                                                                                                                       | 8 <b>/ 1</b>              |
| Review by Sheetal Gandhi                                                                                                                                                                              | N.S. PATKAR WARC          |
| 1                                                                                                                                                                                                     | OATKAR ROAD               |
| Int MR Ext MR                                                                                                                                                                                         | N.S. IGHE                 |
| Photo Ref 470a – 470                                                                                                                                                                                  |                           |
| 1.0 DENOMINATION                                                                                                                                                                                      |                           |
| 1.1 Name of Premises Swami Prempuri Ashram Trust Building                                                                                                                                             |                           |
| 1.2 Earlier Name Aurora House                                                                                                                                                                         |                           |
| 1.3 Built In 1930 Extension Date(if any): 2 <sup>nd</sup> and 3 <sup>rd</sup> floors ad                                                                                                               | Ided in 1975, 4th and 5th |
| added in 1980s                                                                                                                                                                                        |                           |
|                                                                                                                                                                                                       |                           |
| 2.0 ACCESS ROADS                                                                                                                                                                                      |                           |
| 2.1 Main N S Patkar Marg (Hughes Road)                                                                                                                                                                |                           |
| 2.2 Subsidiary Babulnath Marg                                                                                                                                                                         |                           |
|                                                                                                                                                                                                       |                           |
| 3.0 OWNERSHIP PATTERN                                                                                                                                                                                 |                           |
| 3.1 Present Trust [Prempuri Ashram Trust]                                                                                                                                                             |                           |
| 3.2 Past Private[ Maharaja of Indore]                                                                                                                                                                 |                           |
| 3.3 Status Tenanted                                                                                                                                                                                   |                           |
|                                                                                                                                                                                                       |                           |
| 4.0 USE                                                                                                                                                                                               |                           |
| 4.1 Present Residence on first floor, Offices on all other floors.                                                                                                                                    |                           |
| 4.2 Past Guest house                                                                                                                                                                                  |                           |
| 4.3 Usage Commercial and residential                                                                                                                                                                  |                           |
|                                                                                                                                                                                                       |                           |
| 5.0 SIGNIFICANCE & VALUE CLASSIFICATION                                                                                                                                                               | O N                       |
| 5.1 Townscape(Natural/Manmade) A striking corner building at the junction of N S Pa                                                                                                                   |                           |
| Marg , the Ashram stands opposite to the subsidi                                                                                                                                                      |                           |
| Kareghat colony on Babulnath marg and the Parsi t                                                                                                                                                     | ,                         |
| Marg. Accessed well by BEST buses , close to Cha                                                                                                                                                      |                           |
| the building has a highly ornate façade in buff basal                                                                                                                                                 |                           |
| 5.3 Architectural Description Planning                                                                                                                                                                |                           |
| Designed as a corner building, it has a long wing alc                                                                                                                                                 | ong the N S Patkar Marg   |
| and a shorter wing along the Babulnath Marg both c                                                                                                                                                    |                           |
| floor has main entry at the corner marked by a circul                                                                                                                                                 |                           |
| projecting out at the first floor. This balcony is flanke                                                                                                                                             | ed by 2 smaller circular  |
| balconies on both sides. The main staircase is on th                                                                                                                                                  |                           |
| accessed from the Babulnath Marg. There are two e                                                                                                                                                     |                           |
| Patkar Marg – a subsidiary entrance gate leading to                                                                                                                                                   |                           |
| from the South façade of the building and is a minor                                                                                                                                                  |                           |
| the North end of the longer wing.                                                                                                                                                                     |                           |
|                                                                                                                                                                                                       |                           |

| 470 | SWAMI PREMPURI ASHR  | AM TRUST BUILDING                                                                                                                                                                                                                                                                                                                                                                                                                                                                                                                                                                                                              |
|-----|----------------------|--------------------------------------------------------------------------------------------------------------------------------------------------------------------------------------------------------------------------------------------------------------------------------------------------------------------------------------------------------------------------------------------------------------------------------------------------------------------------------------------------------------------------------------------------------------------------------------------------------------------------------|
|     |                      | Stylistic Classification                                                                                                                                                                                                                                                                                                                                                                                                                                                                                                                                                                                                       |
|     |                      | The original building was a Neo Classical Basalt stone structure of the early                                                                                                                                                                                                                                                                                                                                                                                                                                                                                                                                                  |
|     |                      | 20th century. This however has been virtually encased with an RCC framed                                                                                                                                                                                                                                                                                                                                                                                                                                                                                                                                                       |
|     |                      | structure of a mid 20th century revivalist genre with pseudo Islamic arch                                                                                                                                                                                                                                                                                                                                                                                                                                                                                                                                                      |
|     |                      | profiles, floret motifs and such revivalist motifs in cement concrete.                                                                                                                                                                                                                                                                                                                                                                                                                                                                                                                                                         |
| 5.4 | Intrinsic            | Character Defining Elements                                                                                                                                                                                                                                                                                                                                                                                                                                                                                                                                                                                                    |
|     |                      | Internal                                                                                                                                                                                                                                                                                                                                                                                                                                                                                                                                                                                                                       |
|     |                      | Half louvred and half paneled doors, Minton tiles on floors, Carved stone hand rails                                                                                                                                                                                                                                                                                                                                                                                                                                                                                                                                           |
|     |                      | External                                                                                                                                                                                                                                                                                                                                                                                                                                                                                                                                                                                                                       |
|     |                      | The longer wing facing the N S Patkar Marg has five semicircular decoratiive arches on the ground floor with 2 windows, each one flanked by 2 pillars on either side with circular openings above each. There is a minor entrance from N S Patkar Marg crowned by a triangular pediment carved in stone. The first floor has rectangular windows decorated with carvings in stone above. The main entry to the building from the corner is flanked by a double shutter full window on either side. The first floor balcony has stone hand rails and 2 small circular balconies resting on heavily carved stone beams on either |
|     |                      | side, above the full window. The other floors have simple rectangular                                                                                                                                                                                                                                                                                                                                                                                                                                                                                                                                                          |
|     |                      | windows along the long and short wing. The corner façade has single shutter                                                                                                                                                                                                                                                                                                                                                                                                                                                                                                                                                    |
|     |                      | windows flanked by decorative columns.                                                                                                                                                                                                                                                                                                                                                                                                                                                                                                                                                                                         |
| 5.5 | Value Classification | Existing Grade: Grade III Recommended Grade: to be deleted                                                                                                                                                                                                                                                                                                                                                                                                                                                                                                                                                                     |
| 5.5 |                      | E, I(sec), G(grp)                                                                                                                                                                                                                                                                                                                                                                                                                                                                                                                                                                                                              |
|     |                      | 7 (***)7 **(3)*/                                                                                                                                                                                                                                                                                                                                                                                                                                                                                                                                                                                                               |
| 6.0 |                      | TOPOGRAPHY                                                                                                                                                                                                                                                                                                                                                                                                                                                                                                                                                                                                                     |
| 6.1 | Floors               | Ground + 5 floors                                                                                                                                                                                                                                                                                                                                                                                                                                                                                                                                                                                                              |
| 7.0 |                      | CONSTRUCTION                                                                                                                                                                                                                                                                                                                                                                                                                                                                                                                                                                                                                   |
| 7.1 | Plinth               | 1 ft high masonry plinth in buff basalt stone                                                                                                                                                                                                                                                                                                                                                                                                                                                                                                                                                                                  |
| 7.2 | Walls                | External wall in brick with buff basalt stone facing, Internal walls in brick                                                                                                                                                                                                                                                                                                                                                                                                                                                                                                                                                  |
| 7.3 | Floor                | Brick coba on timber boardings resting on timber joists supported by timber beams which has steel sections on both sides; Balconies on the first floor has stone floor.                                                                                                                                                                                                                                                                                                                                                                                                                                                        |
|     |                      | Original Minton tile flooring survives on the lower floor.                                                                                                                                                                                                                                                                                                                                                                                                                                                                                                                                                                     |
| 7.4 | Stairs               | Two stair cases in reinforced concrete, one accessed from the N S Patkar                                                                                                                                                                                                                                                                                                                                                                                                                                                                                                                                                       |
|     |                      | Marg and the other accessed from the Babulnath marg.                                                                                                                                                                                                                                                                                                                                                                                                                                                                                                                                                                           |
| 7.5 | Openings             | Pseudo Norman windows on the ground floor, rectangular windows with decoration above on the first floor, circular ventilators above windows on ground floor, Ventilators with wooden frame and glass panels above doors                                                                                                                                                                                                                                                                                                                                                                                                        |
|     |                      | and windows on the other floors.                                                                                                                                                                                                                                                                                                                                                                                                                                                                                                                                                                                               |
| 7.6 | Roofing              | Lime Concrete roof laid over timber boardings resting on timber joists                                                                                                                                                                                                                                                                                                                                                                                                                                                                                                                                                         |
| 7.5 |                      | supported by timber beams                                                                                                                                                                                                                                                                                                                                                                                                                                                                                                                                                                                                      |
| 7.7 | A.C. J.C.            |                                                                                                                                                                                                                                                                                                                                                                                                                                                                                                                                                                                                                                |
| 7.7 | Articulation         | Carvings on the Norman windows, decorative triangular pediment in stone over the subsidiary entrance, decorative concrete and stone handrails                                                                                                                                                                                                                                                                                                                                                                                                                                                                                  |
| 7.8 | Finishes             | Walls Buff basalt stone facing for the walls, Internal walls have white limewash                                                                                                                                                                                                                                                                                                                                                                                                                                                                                                                                               |

| 470  | SWAMI PREMPURI ASHRA                 | AM TRUST BUILDING                                                                  |
|------|--------------------------------------|------------------------------------------------------------------------------------|
|      |                                      | Flooring                                                                           |
|      |                                      | Minton tiles on ground floor of the longer wing and the corner wing and            |
|      |                                      | granite flooring in the shorter wing; First floor has minton tiles and all other   |
|      |                                      | floors have ceramic tiles                                                          |
|      |                                      | Staircases                                                                         |
|      |                                      | 2 reinforced concrete staircases have wooden hand rails and posts                  |
| 7.9  | Interiors(Movable&Immovable)         | Windows on the rear side has exposed stone sills, patterns created by              |
|      |                                      | minton tiles on the first floor, Collection of paintings and old furniture, carved |
|      |                                      | stone hand rails                                                                   |
| 7.10 | Compound/Fence/Gate                  | Brick wall on 2 sides, no compound wall on the side of the roads                   |
| 7.11 | Curtilege/ Unbuilt space/out         | No outbuildings on the site                                                        |
|      | buildings/landscape                  |                                                                                    |
|      |                                      |                                                                                    |
| 8.0  |                                      | SERVICES & UTILITIES                                                               |
| 8.1  | Lighting                             | Tube lights and bulbs inside offices and residences                                |
| 8.2  | Ventilation                          | Arched Glass ventilators above the windows                                         |
| 8.3  | Electricity                          | BEST                                                                               |
| 8.4  | Water Supply                         | BMC                                                                                |
| 8.5  | Drainage (Plumbing and sanitatition) | Rain water pipes and drainage pipes running along the rear face of the             |
|      |                                      | building, water pipes running along the façade facing the main roads.              |
|      |                                      | Waterpipes piercing through the ventilators and round opening above the            |
|      |                                      | windows                                                                            |
| 8.6  | Fire Precaution                      | No precautions taken                                                               |
| 8.7  | Other (HVAC/BMC/Security             | Entrance manned by security guard                                                  |
|      | Systems)                             |                                                                                    |
|      |                                      |                                                                                    |
| 9.0  |                                      | CONDITION                                                                          |
| 9.1  | Plinth                               | No damage of plinth observed                                                       |
| 9.2  | Walls                                | Discoloration of stone on all facades, flaking and efflorescence of stone,         |
|      |                                      | dampness on walls, dry moss mainly on the corner façade, dry moss on the           |
|      |                                      | front and side facades                                                             |
| 9.3  | Floor                                | No damage of minton tiles inside rooms and stone slabs in balconies                |
|      |                                      | recorded                                                                           |
| 9.4  | Stairs                               | The reinforced concrete staircase is in good condition                             |
| 9.5  | Openings                             | No damage of glass panels observed                                                 |
| 9.6  | Roofing                              | Mangalore tiles are in visually good condition, rafters and boards are in good     |
|      |                                      | condition                                                                          |
| 9.7  | Articulation & Finishes              | Dry moss on articulation in stone                                                  |
| 9.8  | Services                             | Leakage of drainage pipes on the South facade                                      |
| 9.9  | Outbuildings                         | No outbuildings in the compound                                                    |
| 9.10 | Overall Condition                    | Fair Maintenance level Irregular                                                   |
|      |                                      |                                                                                    |
| 10.0 |                                      | TRANSFORMATION                                                                     |
| 10.1 | Form                                 | 4 floors have been added to the originally G+1 structure. The original             |
|      |                                      | structure had a pitched roof with mangalore tiles which was demolished for         |
|      |                                      | the addition. RCC Columns have been erected on all 4 sides of the building         |
|      |                                      | for the construction of the upper floors. The columns blocks the view of the       |
|      |                                      | original building. The addition of floors destroys the propotion of the original   |
|      |                                      | building;                                                                          |

| 470  | SWAMI PREMPURI ASHRA    | AM TRUST BUILDING                                                                                                                                                                                                                                                                                                                                                                                                                                                                                                                                                                                                             |
|------|-------------------------|-------------------------------------------------------------------------------------------------------------------------------------------------------------------------------------------------------------------------------------------------------------------------------------------------------------------------------------------------------------------------------------------------------------------------------------------------------------------------------------------------------------------------------------------------------------------------------------------------------------------------------|
| 10.2 | Structure               | Columns have been erected on all 4 sides of the building for the construction of the 2 <sup>nd</sup> , 3 <sup>rd</sup> , 4 <sup>th</sup> and 5 <sup>th</sup> floors. The structure has changed from G+1 to a G+5 structure                                                                                                                                                                                                                                                                                                                                                                                                    |
| 10.3 | Articulation & Finishes | The exterior enveloping of the building in a ghastly pink coloured RCC frame with pseudo revivalist arched concrete frames is a most insensitive addition. However, what needs to be preserved, are the stone ashlar masonry of the original building and its decorative balusters, arched window openings and interior Minton tiles.                                                                                                                                                                                                                                                                                         |
| 11.0 |                         | DP REMARKS/PERCEIVED THREATS                                                                                                                                                                                                                                                                                                                                                                                                                                                                                                                                                                                                  |
| 11.0 |                         | BI REMARKON ERGENED TIMENTO                                                                                                                                                                                                                                                                                                                                                                                                                                                                                                                                                                                                   |
| 12.0 |                         | ADDITIONAL NOTES/REFERENCES/DOCUMENTS AVAILABLE/RECOMMENDATIONS & SUGGESTIONS FOR IMPLEMENTATION There was a single staircase in wood (demolished during the extention) for the original building which was at the center of the longer wing of the building and was accessed from within the building. The original building had a pitched roof with Mangalore tiles. The rounded corner of the building had separate sloping roof.                                                                                                                                                                                          |
| 12.1 | Historical Background   | The building was built by Maharaja of Indore as his guest house. The Maharaja fell in love with Mrs. Bawla and arranged four of his people to murder Mr. Bawla. These people stayed in the first floor of the guest house and killed Mr. Bawla near Hanging gardens. This later on became a court case. After this incident nobody stayed in this building for long till 1936. The building originally had a ground floor and first floor. Later on 4 storeys were added demolishing the sloping roof with mangalore pattern tiles on it. The round corner of the building joining the two wings had a separate sloping roof. |