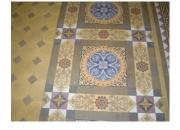

| 470  | SWAMI PREMPURI ASHRA                 | AM TRUST BUILDING                                                                  |
|------|--------------------------------------|------------------------------------------------------------------------------------|
|      |                                      | Flooring                                                                           |
|      |                                      | Minton tiles on ground floor of the longer wing and the corner wing and            |
|      |                                      | granite flooring in the shorter wing; First floor has minton tiles and all other   |
|      |                                      | floors have ceramic tiles                                                          |
|      |                                      | Staircases                                                                         |
|      |                                      | 2 reinforced concrete staircases have wooden hand rails and posts                  |
| 7.9  | Interiors(Movable&Immovable)         | Windows on the rear side has exposed stone sills, patterns created by              |
|      |                                      | minton tiles on the first floor, Collection of paintings and old furniture, carved |
|      |                                      | stone hand rails                                                                   |
| 7.10 | Compound/Fence/Gate                  | Brick wall on 2 sides, no compound wall on the side of the roads                   |
| 7.11 | Curtilege/ Unbuilt space/out         | No outbuildings on the site                                                        |
|      | buildings/landscape                  |                                                                                    |
|      |                                      |                                                                                    |
| 8.0  |                                      | SERVICES & UTILITIES                                                               |
| 8.1  | Lighting                             | Tube lights and bulbs inside offices and residences                                |
| 8.2  | Ventilation                          | Arched Glass ventilators above the windows                                         |
| 8.3  | Electricity                          | BEST                                                                               |
| 8.4  | Water Supply                         | BMC                                                                                |
| 8.5  | Drainage (Plumbing and sanitatition) | Rain water pipes and drainage pipes running along the rear face of the             |
|      |                                      | building, water pipes running along the façade facing the main roads.              |
|      |                                      | Waterpipes piercing through the ventilators and round opening above the            |
|      |                                      | windows                                                                            |
| 8.6  | Fire Precaution                      | No precautions taken                                                               |
| 8.7  | Other (HVAC/BMC/Security             | Entrance manned by security guard                                                  |
|      | Systems)                             |                                                                                    |
|      |                                      |                                                                                    |
| 9.0  |                                      | CONDITION                                                                          |
| 9.1  | Plinth                               | No damage of plinth observed                                                       |
| 9.2  | Walls                                | Discoloration of stone on all facades, flaking and efflorescence of stone,         |
|      |                                      | dampness on walls, dry moss mainly on the corner façade, dry moss on the           |
|      |                                      | front and side facades                                                             |
| 9.3  | Floor                                | No damage of minton tiles inside rooms and stone slabs in balconies                |
|      |                                      | recorded                                                                           |
| 9.4  | Stairs                               | The reinforced concrete staircase is in good condition                             |
| 9.5  | Openings                             | No damage of glass panels observed                                                 |
| 9.6  | Roofing                              | Mangalore tiles are in visually good condition, rafters and boards are in good     |
|      |                                      | condition                                                                          |
| 9.7  | Articulation & Finishes              | Dry moss on articulation in stone                                                  |
| 9.8  | Services                             | Leakage of drainage pipes on the South facade                                      |
| 9.9  | Outbuildings                         | No outbuildings in the compound                                                    |
| 9.10 | Overall Condition                    | Fair Maintenance level Irregular                                                   |
|      |                                      |                                                                                    |
| 10.0 |                                      | TRANSFORMATION                                                                     |
| 10.1 | Form                                 | 4 floors have been added to the originally G+1 structure. The original             |
|      |                                      | structure had a pitched roof with mangalore tiles which was demolished for         |
|      |                                      | the addition. RCC Columns have been erected on all 4 sides of the building         |
|      |                                      | for the construction of the upper floors. The columns blocks the view of the       |
|      |                                      | original building. The addition of floors destroys the propotion of the original   |
|      |                                      | building;                                                                          |