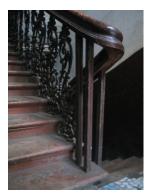

| 470 | SWAMI PREMPURI ASHR  | AM TRUST BUILDING                                                                                                                                                                                                                                                                                                                                                                                                                                                                                                                                                                                                              |
|-----|----------------------|--------------------------------------------------------------------------------------------------------------------------------------------------------------------------------------------------------------------------------------------------------------------------------------------------------------------------------------------------------------------------------------------------------------------------------------------------------------------------------------------------------------------------------------------------------------------------------------------------------------------------------|
|     |                      | Stylistic Classification                                                                                                                                                                                                                                                                                                                                                                                                                                                                                                                                                                                                       |
|     |                      | The original building was a Neo Classical Basalt stone structure of the early                                                                                                                                                                                                                                                                                                                                                                                                                                                                                                                                                  |
|     |                      | 20th century. This however has been virtually encased with an RCC framed                                                                                                                                                                                                                                                                                                                                                                                                                                                                                                                                                       |
|     |                      | structure of a mid 20th century revivalist genre with pseudo Islamic arch                                                                                                                                                                                                                                                                                                                                                                                                                                                                                                                                                      |
|     |                      | profiles, floret motifs and such revivalist motifs in cement concrete.                                                                                                                                                                                                                                                                                                                                                                                                                                                                                                                                                         |
| 5.4 | Intrinsic            | Character Defining Elements                                                                                                                                                                                                                                                                                                                                                                                                                                                                                                                                                                                                    |
|     |                      | Internal                                                                                                                                                                                                                                                                                                                                                                                                                                                                                                                                                                                                                       |
|     |                      | Half louvred and half paneled doors, Minton tiles on floors, Carved stone hand rails                                                                                                                                                                                                                                                                                                                                                                                                                                                                                                                                           |
|     |                      | External                                                                                                                                                                                                                                                                                                                                                                                                                                                                                                                                                                                                                       |
|     |                      | The longer wing facing the N S Patkar Marg has five semicircular decoratiive arches on the ground floor with 2 windows, each one flanked by 2 pillars on either side with circular openings above each. There is a minor entrance from N S Patkar Marg crowned by a triangular pediment carved in stone. The first floor has rectangular windows decorated with carvings in stone above. The main entry to the building from the corner is flanked by a double shutter full window on either side. The first floor balcony has stone hand rails and 2 small circular balconies resting on heavily carved stone beams on either |
|     |                      | side, above the full window. The other floors have simple rectangular                                                                                                                                                                                                                                                                                                                                                                                                                                                                                                                                                          |
|     |                      | windows along the long and short wing. The corner façade has single shutter                                                                                                                                                                                                                                                                                                                                                                                                                                                                                                                                                    |
|     |                      | windows flanked by decorative columns.                                                                                                                                                                                                                                                                                                                                                                                                                                                                                                                                                                                         |
| 5.5 | Value Classification | Existing Grade: Grade III Recommended Grade: to be deleted                                                                                                                                                                                                                                                                                                                                                                                                                                                                                                                                                                     |
| 5.5 |                      | E, I(sec), G(grp)                                                                                                                                                                                                                                                                                                                                                                                                                                                                                                                                                                                                              |
|     |                      | 7 (***)7 **(3)*/                                                                                                                                                                                                                                                                                                                                                                                                                                                                                                                                                                                                               |
| 6.0 |                      | TOPOGRAPHY                                                                                                                                                                                                                                                                                                                                                                                                                                                                                                                                                                                                                     |
| 6.1 | Floors               | Ground + 5 floors                                                                                                                                                                                                                                                                                                                                                                                                                                                                                                                                                                                                              |
| 7.0 |                      | CONSTRUCTION                                                                                                                                                                                                                                                                                                                                                                                                                                                                                                                                                                                                                   |
| 7.1 | Plinth               | 1 ft high masonry plinth in buff basalt stone                                                                                                                                                                                                                                                                                                                                                                                                                                                                                                                                                                                  |
| 7.2 | Walls                | External wall in brick with buff basalt stone facing, Internal walls in brick                                                                                                                                                                                                                                                                                                                                                                                                                                                                                                                                                  |
| 7.3 | Floor                | Brick coba on timber boardings resting on timber joists supported by timber beams which has steel sections on both sides; Balconies on the first floor has stone floor.                                                                                                                                                                                                                                                                                                                                                                                                                                                        |
|     |                      | Original Minton tile flooring survives on the lower floor.                                                                                                                                                                                                                                                                                                                                                                                                                                                                                                                                                                     |
| 7.4 | Stairs               | Two stair cases in reinforced concrete, one accessed from the N S Patkar                                                                                                                                                                                                                                                                                                                                                                                                                                                                                                                                                       |
|     |                      | Marg and the other accessed from the Babulnath marg.                                                                                                                                                                                                                                                                                                                                                                                                                                                                                                                                                                           |
| 7.5 | Openings             | Pseudo Norman windows on the ground floor, rectangular windows with decoration above on the first floor, circular ventilators above windows on ground floor, Ventilators with wooden frame and glass panels above doors                                                                                                                                                                                                                                                                                                                                                                                                        |
|     |                      | and windows on the other floors.                                                                                                                                                                                                                                                                                                                                                                                                                                                                                                                                                                                               |
| 7.6 | Roofing              | Lime Concrete roof laid over timber boardings resting on timber joists                                                                                                                                                                                                                                                                                                                                                                                                                                                                                                                                                         |
| 7.5 |                      | supported by timber beams                                                                                                                                                                                                                                                                                                                                                                                                                                                                                                                                                                                                      |
| 7.7 | A.C. J.C.            |                                                                                                                                                                                                                                                                                                                                                                                                                                                                                                                                                                                                                                |
| 7.7 | Articulation         | Carvings on the Norman windows, decorative triangular pediment in stone over the subsidiary entrance, decorative concrete and stone handrails                                                                                                                                                                                                                                                                                                                                                                                                                                                                                  |
| 7.8 | Finishes             | Walls Buff basalt stone facing for the walls, Internal walls have white limewash                                                                                                                                                                                                                                                                                                                                                                                                                                                                                                                                               |

| 470  | SWAMI PREMPURI ASHRA                 | AM TRUST BUILDING                                                                  |
|------|--------------------------------------|------------------------------------------------------------------------------------|
|      |                                      | Flooring                                                                           |
|      |                                      | Minton tiles on ground floor of the longer wing and the corner wing and            |
|      |                                      | granite flooring in the shorter wing; First floor has minton tiles and all other   |
|      |                                      | floors have ceramic tiles                                                          |
|      |                                      | Staircases                                                                         |
|      |                                      | 2 reinforced concrete staircases have wooden hand rails and posts                  |
| 7.9  | Interiors(Movable&Immovable)         | Windows on the rear side has exposed stone sills, patterns created by              |
|      |                                      | minton tiles on the first floor, Collection of paintings and old furniture, carved |
|      |                                      | stone hand rails                                                                   |
| 7.10 | Compound/Fence/Gate                  | Brick wall on 2 sides, no compound wall on the side of the roads                   |
| 7.11 | Curtilege/ Unbuilt space/out         | No outbuildings on the site                                                        |
|      | buildings/landscape                  |                                                                                    |
|      |                                      |                                                                                    |
| 8.0  |                                      | SERVICES & UTILITIES                                                               |
| 8.1  | Lighting                             | Tube lights and bulbs inside offices and residences                                |
| 8.2  | Ventilation                          | Arched Glass ventilators above the windows                                         |
| 8.3  | Electricity                          | BEST                                                                               |
| 8.4  | Water Supply                         | BMC                                                                                |
| 8.5  | Drainage (Plumbing and sanitatition) | Rain water pipes and drainage pipes running along the rear face of the             |
|      |                                      | building, water pipes running along the façade facing the main roads.              |
|      |                                      | Waterpipes piercing through the ventilators and round opening above the            |
|      |                                      | windows                                                                            |
| 8.6  | Fire Precaution                      | No precautions taken                                                               |
| 8.7  | Other (HVAC/BMC/Security             | Entrance manned by security guard                                                  |
|      | Systems)                             |                                                                                    |
|      |                                      |                                                                                    |
| 9.0  |                                      | CONDITION                                                                          |
| 9.1  | Plinth                               | No damage of plinth observed                                                       |
| 9.2  | Walls                                | Discoloration of stone on all facades, flaking and efflorescence of stone,         |
|      |                                      | dampness on walls, dry moss mainly on the corner façade, dry moss on the           |
|      |                                      | front and side facades                                                             |
| 9.3  | Floor                                | No damage of minton tiles inside rooms and stone slabs in balconies                |
|      |                                      | recorded                                                                           |
| 9.4  | Stairs                               | The reinforced concrete staircase is in good condition                             |
| 9.5  | Openings                             | No damage of glass panels observed                                                 |
| 9.6  | Roofing                              | Mangalore tiles are in visually good condition, rafters and boards are in good     |
|      |                                      | condition                                                                          |
| 9.7  | Articulation & Finishes              | Dry moss on articulation in stone                                                  |
| 9.8  | Services                             | Leakage of drainage pipes on the South facade                                      |
| 9.9  | Outbuildings                         | No outbuildings in the compound                                                    |
| 9.10 | Overall Condition                    | Fair Maintenance level Irregular                                                   |
|      |                                      |                                                                                    |
| 10.0 |                                      | TRANSFORMATION                                                                     |
| 10.1 | Form                                 | 4 floors have been added to the originally G+1 structure. The original             |
|      |                                      | structure had a pitched roof with mangalore tiles which was demolished for         |
|      |                                      | the addition. RCC Columns have been erected on all 4 sides of the building         |
|      |                                      | for the construction of the upper floors. The columns blocks the view of the       |
|      |                                      | original building. The addition of floors destroys the propotion of the original   |
|      |                                      | building;                                                                          |

| 471 | KHAREGHAT COLONY     |                                                                                                                                                                                                                                                                                                                                                                                                                                                                                                                                                                                                                                                                                                                                                                                                                                                                                                                                                                                                                                                                                                                                                                                                                                                                                                                                                                                                                                                                                                                                                                                                                                                                             |
|-----|----------------------|-----------------------------------------------------------------------------------------------------------------------------------------------------------------------------------------------------------------------------------------------------------------------------------------------------------------------------------------------------------------------------------------------------------------------------------------------------------------------------------------------------------------------------------------------------------------------------------------------------------------------------------------------------------------------------------------------------------------------------------------------------------------------------------------------------------------------------------------------------------------------------------------------------------------------------------------------------------------------------------------------------------------------------------------------------------------------------------------------------------------------------------------------------------------------------------------------------------------------------------------------------------------------------------------------------------------------------------------------------------------------------------------------------------------------------------------------------------------------------------------------------------------------------------------------------------------------------------------------------------------------------------------------------------------------------|
| 5.3 | Intrinsic            | living room, 4 bed rooms and a toilet. The Dining and kitchen on the rear side is planned in such a way that it creates a court in the centre. A fire escape staircase in the rear accessed from a common lobby of the 2 flats runs throughout from top to Ground floor. One of the buildings in the first row has a striking elevation with the main entrance marked with 4 columns at the centre of which is the rectangular door crowned with a semicircular ventilator. The living rooms have bay windows. This building is said to be the first building, which was constructed in the site.  Most of the other units have a central staircase leading to two wings on either side. Some others have the staircase on one end and residential wing on the other end. Most of the bedrooms in the residential units have bay windows. There is also another single storeyed old structure called the Rawan Bunglies with 5 rooms in a row with attached toilets and kitchen. The dead bodies of the Parsees were taken to this place before taking to the Tower of Silence. The Tower of silence stands at the highest point of the site away from the residential units by a huge garden. It is marked by an entrance gate.  Stylistic Classification  Built in the Colonial hybrid style, the building is characterised by sloping Mangalore tiled roofs, verandahs with timber balusters, pilasters in stucco plaster, rectangular and semi-circular arched openings with fanlights, Tuscan columns and decorative gables with rose windows.  Character Defining Elements  External  Wooden brackets, bay windows, gables, chimney, fire escape stair case, circular |
|     |                      | windows in the front façade, decorative cornices, projecting and recessed balconies, rectangular windows with keystones in the center, arched openings Internal  Timber staircases with decorative newel posts, pitched roof supported on timber trusses, verandahs with timber railings and trellises and in filled timber louvers,                                                                                                                                                                                                                                                                                                                                                                                                                                                                                                                                                                                                                                                                                                                                                                                                                                                                                                                                                                                                                                                                                                                                                                                                                                                                                                                                        |
| 5.4 | Value Classification | Existing Grade: Grade III Recommended Grade: Grade II B A(arc),B(per),B(des),C(seh),G(grp),E,F                                                                                                                                                                                                                                                                                                                                                                                                                                                                                                                                                                                                                                                                                                                                                                                                                                                                                                                                                                                                                                                                                                                                                                                                                                                                                                                                                                                                                                                                                                                                                                              |
| 6.0 |                      | TOPOGRAPHY                                                                                                                                                                                                                                                                                                                                                                                                                                                                                                                                                                                                                                                                                                                                                                                                                                                                                                                                                                                                                                                                                                                                                                                                                                                                                                                                                                                                                                                                                                                                                                                                                                                                  |
| 6.1 | Floors               | Museum has G+1 Raawan Bunglies has Ground floor Most of the residential units have G+ 2; some have G+1; and some have G+3                                                                                                                                                                                                                                                                                                                                                                                                                                                                                                                                                                                                                                                                                                                                                                                                                                                                                                                                                                                                                                                                                                                                                                                                                                                                                                                                                                                                                                                                                                                                                   |
| 7.0 |                      | CONSTRUCTION                                                                                                                                                                                                                                                                                                                                                                                                                                                                                                                                                                                                                                                                                                                                                                                                                                                                                                                                                                                                                                                                                                                                                                                                                                                                                                                                                                                                                                                                                                                                                                                                                                                                |
| 7.1 | Plinth               | Most of the residential units and Raawan bunglies have masonry plinth is in grey basalt stone                                                                                                                                                                                                                                                                                                                                                                                                                                                                                                                                                                                                                                                                                                                                                                                                                                                                                                                                                                                                                                                                                                                                                                                                                                                                                                                                                                                                                                                                                                                                                                               |
| 7.2 | Walls                | Most of the old residential units are timber-framed structures with brick infill. The buildings constructed in 1900s have brick load bearing walls                                                                                                                                                                                                                                                                                                                                                                                                                                                                                                                                                                                                                                                                                                                                                                                                                                                                                                                                                                                                                                                                                                                                                                                                                                                                                                                                                                                                                                                                                                                          |
| 7.3 | Floor                | Jack arches are used for the flooring in most of the buildings.                                                                                                                                                                                                                                                                                                                                                                                                                                                                                                                                                                                                                                                                                                                                                                                                                                                                                                                                                                                                                                                                                                                                                                                                                                                                                                                                                                                                                                                                                                                                                                                                             |
| 7.4 | Stairs               | Most of the staircases are in timber with timber hand rails, posts and top rail; Some of them have concrete stairs with timber hand rails, posts and top rail; very few residential units have concrete stairs with cast iron hand rails and timber posts and top rail.                                                                                                                                                                                                                                                                                                                                                                                                                                                                                                                                                                                                                                                                                                                                                                                                                                                                                                                                                                                                                                                                                                                                                                                                                                                                                                                                                                                                     |
| 7.5 | Openings             | Rectangular openings with a pair of timber framed and glass shutters opening to the inside and the other pair opening to the outside; 2 shutter and 4 shutter                                                                                                                                                                                                                                                                                                                                                                                                                                                                                                                                                                                                                                                                                                                                                                                                                                                                                                                                                                                                                                                                                                                                                                                                                                                                                                                                                                                                                                                                                                               |