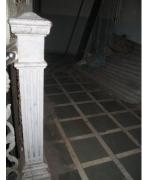

| 470 | SWAMI PREMPURI ASHR  | AM TRUST BUILDING                                                                                                                                                                                                                                                                                                                                                                                                                                                                                                                                                                                                              |
|-----|----------------------|--------------------------------------------------------------------------------------------------------------------------------------------------------------------------------------------------------------------------------------------------------------------------------------------------------------------------------------------------------------------------------------------------------------------------------------------------------------------------------------------------------------------------------------------------------------------------------------------------------------------------------|
|     |                      | Stylistic Classification                                                                                                                                                                                                                                                                                                                                                                                                                                                                                                                                                                                                       |
|     |                      | The original building was a Neo Classical Basalt stone structure of the early                                                                                                                                                                                                                                                                                                                                                                                                                                                                                                                                                  |
|     |                      | 20th century. This however has been virtually encased with an RCC framed                                                                                                                                                                                                                                                                                                                                                                                                                                                                                                                                                       |
|     |                      | structure of a mid 20th century revivalist genre with pseudo Islamic arch                                                                                                                                                                                                                                                                                                                                                                                                                                                                                                                                                      |
|     |                      | profiles, floret motifs and such revivalist motifs in cement concrete.                                                                                                                                                                                                                                                                                                                                                                                                                                                                                                                                                         |
| 5.4 | Intrinsic            | Character Defining Elements                                                                                                                                                                                                                                                                                                                                                                                                                                                                                                                                                                                                    |
|     |                      | Internal                                                                                                                                                                                                                                                                                                                                                                                                                                                                                                                                                                                                                       |
|     |                      | Half louvred and half paneled doors, Minton tiles on floors, Carved stone hand rails                                                                                                                                                                                                                                                                                                                                                                                                                                                                                                                                           |
|     |                      | External                                                                                                                                                                                                                                                                                                                                                                                                                                                                                                                                                                                                                       |
|     |                      | The longer wing facing the N S Patkar Marg has five semicircular decoratiive arches on the ground floor with 2 windows, each one flanked by 2 pillars on either side with circular openings above each. There is a minor entrance from N S Patkar Marg crowned by a triangular pediment carved in stone. The first floor has rectangular windows decorated with carvings in stone above. The main entry to the building from the corner is flanked by a double shutter full window on either side. The first floor balcony has stone hand rails and 2 small circular balconies resting on heavily carved stone beams on either |
|     |                      | side, above the full window. The other floors have simple rectangular                                                                                                                                                                                                                                                                                                                                                                                                                                                                                                                                                          |
|     |                      | windows along the long and short wing. The corner façade has single shutter                                                                                                                                                                                                                                                                                                                                                                                                                                                                                                                                                    |
|     |                      | windows flanked by decorative columns.                                                                                                                                                                                                                                                                                                                                                                                                                                                                                                                                                                                         |
| 5.5 | Value Classification | Existing Grade: Grade III Recommended Grade: to be deleted                                                                                                                                                                                                                                                                                                                                                                                                                                                                                                                                                                     |
| 5.5 |                      | E, I(sec), G(grp)                                                                                                                                                                                                                                                                                                                                                                                                                                                                                                                                                                                                              |
|     |                      | 7 (***)7 **(3)*/                                                                                                                                                                                                                                                                                                                                                                                                                                                                                                                                                                                                               |
| 6.0 |                      | TOPOGRAPHY                                                                                                                                                                                                                                                                                                                                                                                                                                                                                                                                                                                                                     |
| 6.1 | Floors               | Ground + 5 floors                                                                                                                                                                                                                                                                                                                                                                                                                                                                                                                                                                                                              |
| 7.0 |                      | CONSTRUCTION                                                                                                                                                                                                                                                                                                                                                                                                                                                                                                                                                                                                                   |
| 7.1 | Plinth               | 1 ft high masonry plinth in buff basalt stone                                                                                                                                                                                                                                                                                                                                                                                                                                                                                                                                                                                  |
| 7.2 | Walls                | External wall in brick with buff basalt stone facing, Internal walls in brick                                                                                                                                                                                                                                                                                                                                                                                                                                                                                                                                                  |
| 7.3 | Floor                | Brick coba on timber boardings resting on timber joists supported by timber beams which has steel sections on both sides; Balconies on the first floor has stone floor.                                                                                                                                                                                                                                                                                                                                                                                                                                                        |
|     |                      | Original Minton tile flooring survives on the lower floor.                                                                                                                                                                                                                                                                                                                                                                                                                                                                                                                                                                     |
| 7.4 | Stairs               | Two stair cases in reinforced concrete, one accessed from the N S Patkar                                                                                                                                                                                                                                                                                                                                                                                                                                                                                                                                                       |
|     |                      | Marg and the other accessed from the Babulnath marg.                                                                                                                                                                                                                                                                                                                                                                                                                                                                                                                                                                           |
| 7.5 | Openings             | Pseudo Norman windows on the ground floor, rectangular windows with decoration above on the first floor, circular ventilators above windows on ground floor, Ventilators with wooden frame and glass panels above doors                                                                                                                                                                                                                                                                                                                                                                                                        |
|     |                      | and windows on the other floors.                                                                                                                                                                                                                                                                                                                                                                                                                                                                                                                                                                                               |
| 7.6 | Roofing              | Lime Concrete roof laid over timber boardings resting on timber joists                                                                                                                                                                                                                                                                                                                                                                                                                                                                                                                                                         |
| 7.5 |                      | supported by timber beams                                                                                                                                                                                                                                                                                                                                                                                                                                                                                                                                                                                                      |
| 7.7 | A.C. J.C.            |                                                                                                                                                                                                                                                                                                                                                                                                                                                                                                                                                                                                                                |
| 7.7 | Articulation         | Carvings on the Norman windows, decorative triangular pediment in stone over the subsidiary entrance, decorative concrete and stone handrails                                                                                                                                                                                                                                                                                                                                                                                                                                                                                  |
| 7.8 | Finishes             | Walls Buff basalt stone facing for the walls, Internal walls have white limewash                                                                                                                                                                                                                                                                                                                                                                                                                                                                                                                                               |

| 470  | SWAMI PREMPURI ASHRA                 | AM TRUST BUILDING                                                                  |
|------|--------------------------------------|------------------------------------------------------------------------------------|
|      |                                      | Flooring                                                                           |
|      |                                      | Minton tiles on ground floor of the longer wing and the corner wing and            |
|      |                                      | granite flooring in the shorter wing; First floor has minton tiles and all other   |
|      |                                      | floors have ceramic tiles                                                          |
|      |                                      | Staircases                                                                         |
|      |                                      | 2 reinforced concrete staircases have wooden hand rails and posts                  |
| 7.9  | Interiors(Movable&Immovable)         | Windows on the rear side has exposed stone sills, patterns created by              |
|      |                                      | minton tiles on the first floor, Collection of paintings and old furniture, carved |
|      |                                      | stone hand rails                                                                   |
| 7.10 | Compound/Fence/Gate                  | Brick wall on 2 sides, no compound wall on the side of the roads                   |
| 7.11 | Curtilege/ Unbuilt space/out         | No outbuildings on the site                                                        |
|      | buildings/landscape                  |                                                                                    |
|      |                                      |                                                                                    |
| 8.0  |                                      | SERVICES & UTILITIES                                                               |
| 8.1  | Lighting                             | Tube lights and bulbs inside offices and residences                                |
| 8.2  | Ventilation                          | Arched Glass ventilators above the windows                                         |
| 8.3  | Electricity                          | BEST                                                                               |
| 8.4  | Water Supply                         | BMC                                                                                |
| 8.5  | Drainage (Plumbing and sanitatition) | Rain water pipes and drainage pipes running along the rear face of the             |
|      |                                      | building, water pipes running along the façade facing the main roads.              |
|      |                                      | Waterpipes piercing through the ventilators and round opening above the            |
|      |                                      | windows                                                                            |
| 8.6  | Fire Precaution                      | No precautions taken                                                               |
| 8.7  | Other (HVAC/BMC/Security             | Entrance manned by security guard                                                  |
|      | Systems)                             |                                                                                    |
|      |                                      |                                                                                    |
| 9.0  |                                      | CONDITION                                                                          |
| 9.1  | Plinth                               | No damage of plinth observed                                                       |
| 9.2  | Walls                                | Discoloration of stone on all facades, flaking and efflorescence of stone,         |
|      |                                      | dampness on walls, dry moss mainly on the corner façade, dry moss on the           |
|      |                                      | front and side facades                                                             |
| 9.3  | Floor                                | No damage of minton tiles inside rooms and stone slabs in balconies                |
|      |                                      | recorded                                                                           |
| 9.4  | Stairs                               | The reinforced concrete staircase is in good condition                             |
| 9.5  | Openings                             | No damage of glass panels observed                                                 |
| 9.6  | Roofing                              | Mangalore tiles are in visually good condition, rafters and boards are in good     |
|      |                                      | condition                                                                          |
| 9.7  | Articulation & Finishes              | Dry moss on articulation in stone                                                  |
| 9.8  | Services                             | Leakage of drainage pipes on the South facade                                      |
| 9.9  | Outbuildings                         | No outbuildings in the compound                                                    |
| 9.10 | Overall Condition                    | Fair Maintenance level Irregular                                                   |
|      |                                      |                                                                                    |
| 10.0 |                                      | TRANSFORMATION                                                                     |
| 10.1 | Form                                 | 4 floors have been added to the originally G+1 structure. The original             |
|      |                                      | structure had a pitched roof with mangalore tiles which was demolished for         |
|      |                                      | the addition. RCC Columns have been erected on all 4 sides of the building         |
|      |                                      | for the construction of the upper floors. The columns blocks the view of the       |
|      |                                      | original building. The addition of floors destroys the propotion of the original   |
|      |                                      | building;                                                                          |