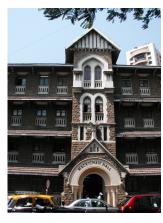

| Common Ref no: 2005/GII/470  Card No. 154  Ward (Part) D Ward (Part II)  CS No. 418  Plot Area 917.05 sq m  B U Area NA  Date 9th February 05  Record by Malini Rajalakshmi  Review by Sheetal Gandhi | TUINATH MARO              |
|-------------------------------------------------------------------------------------------------------------------------------------------------------------------------------------------------------|---------------------------|
| Plot Area 917.05 sq m B U Area NA Date 9th February 05 Record by Malini Rajalakshmi                                                                                                                   | U.NATH WARO               |
| Plot Area 917.05 sq m B U Area NA Date 9th February 05 Record by Malini Rajalakshmi                                                                                                                   | MATH MARO 5               |
| Plot Area 917.05 sq m B U Area NA Date 9th February 05 Record by Malini Rajalakshmi                                                                                                                   | 7 700                     |
| B U Area NA  Date 9th February 05  Record by Malini Rajalakshmi                                                                                                                                       |                           |
| Date 9th February 05 Record by Malini Rajalakshmi                                                                                                                                                     | 311 115                   |
| Record by Malini Rajalakshmi                                                                                                                                                                          |                           |
|                                                                                                                                                                                                       | 8 <b>/ 1</b>              |
| Review by Sheetal Gandhi                                                                                                                                                                              | N.S. PATKAR WARC          |
| 1                                                                                                                                                                                                     | OATKAR ROAD               |
| Int MR Ext MR                                                                                                                                                                                         | N.S. IGHE                 |
| Photo Ref 470a – 470                                                                                                                                                                                  |                           |
| 1.0 DENOMINATION                                                                                                                                                                                      |                           |
| 1.1 Name of Premises Swami Prempuri Ashram Trust Building                                                                                                                                             |                           |
| 1.2 Earlier Name Aurora House                                                                                                                                                                         |                           |
| 1.3 Built In 1930 Extension Date(if any): 2 <sup>nd</sup> and 3 <sup>rd</sup> floors ad                                                                                                               | Ided in 1975, 4th and 5th |
| added in 1980s                                                                                                                                                                                        |                           |
|                                                                                                                                                                                                       |                           |
| 2.0 ACCESS ROADS                                                                                                                                                                                      |                           |
| 2.1 Main N S Patkar Marg (Hughes Road)                                                                                                                                                                |                           |
| 2.2 Subsidiary Babulnath Marg                                                                                                                                                                         |                           |
|                                                                                                                                                                                                       |                           |
| 3.0 OWNERSHIP PATTERN                                                                                                                                                                                 |                           |
| 3.1 Present Trust [Prempuri Ashram Trust]                                                                                                                                                             |                           |
| 3.2 Past Private[ Maharaja of Indore]                                                                                                                                                                 |                           |
| 3.3 Status Tenanted                                                                                                                                                                                   |                           |
|                                                                                                                                                                                                       |                           |
| 4.0 USE                                                                                                                                                                                               |                           |
| 4.1 Present Residence on first floor, Offices on all other floors.                                                                                                                                    |                           |
| 4.2 Past Guest house                                                                                                                                                                                  |                           |
| 4.3 Usage Commercial and residential                                                                                                                                                                  |                           |
|                                                                                                                                                                                                       |                           |
| 5.0 SIGNIFICANCE & VALUE CLASSIFICATION                                                                                                                                                               | O N                       |
| 5.1 Townscape(Natural/Manmade) A striking corner building at the junction of N S Pa                                                                                                                   |                           |
| Marg , the Ashram stands opposite to the subsidi                                                                                                                                                      |                           |
| Kareghat colony on Babulnath marg and the Parsi t                                                                                                                                                     | ,                         |
| Marg. Accessed well by BEST buses , close to Cha                                                                                                                                                      |                           |
| the building has a highly ornate façade in buff basal                                                                                                                                                 |                           |
| 5.3 Architectural Description Planning                                                                                                                                                                |                           |
| Designed as a corner building, it has a long wing alc                                                                                                                                                 | ong the N S Patkar Marg   |
| and a shorter wing along the Babulnath Marg both c                                                                                                                                                    |                           |
| floor has main entry at the corner marked by a circul                                                                                                                                                 |                           |
| projecting out at the first floor. This balcony is flanke                                                                                                                                             | ed by 2 smaller circular  |
| balconies on both sides. The main staircase is on th                                                                                                                                                  |                           |
| accessed from the Babulnath Marg. There are two e                                                                                                                                                     |                           |
| Patkar Marg – a subsidiary entrance gate leading to                                                                                                                                                   |                           |
| from the South façade of the building and is a minor                                                                                                                                                  |                           |
| the North end of the longer wing.                                                                                                                                                                     |                           |
|                                                                                                                                                                                                       |                           |

| 470 | SWAMI PREMPURI ASHR  | AM TRUST BUILDING                                                                                                                                                                                                                                                                                                                                                                                                                                                                                                                                                                                                              |
|-----|----------------------|--------------------------------------------------------------------------------------------------------------------------------------------------------------------------------------------------------------------------------------------------------------------------------------------------------------------------------------------------------------------------------------------------------------------------------------------------------------------------------------------------------------------------------------------------------------------------------------------------------------------------------|
|     |                      | Stylistic Classification                                                                                                                                                                                                                                                                                                                                                                                                                                                                                                                                                                                                       |
|     |                      | The original building was a Neo Classical Basalt stone structure of the early                                                                                                                                                                                                                                                                                                                                                                                                                                                                                                                                                  |
|     |                      | 20th century. This however has been virtually encased with an RCC framed                                                                                                                                                                                                                                                                                                                                                                                                                                                                                                                                                       |
|     |                      | structure of a mid 20th century revivalist genre with pseudo Islamic arch                                                                                                                                                                                                                                                                                                                                                                                                                                                                                                                                                      |
|     |                      | profiles, floret motifs and such revivalist motifs in cement concrete.                                                                                                                                                                                                                                                                                                                                                                                                                                                                                                                                                         |
| 5.4 | Intrinsic            | Character Defining Elements                                                                                                                                                                                                                                                                                                                                                                                                                                                                                                                                                                                                    |
|     |                      | Internal                                                                                                                                                                                                                                                                                                                                                                                                                                                                                                                                                                                                                       |
|     |                      | Half louvred and half paneled doors, Minton tiles on floors, Carved stone hand rails                                                                                                                                                                                                                                                                                                                                                                                                                                                                                                                                           |
|     |                      | External                                                                                                                                                                                                                                                                                                                                                                                                                                                                                                                                                                                                                       |
|     |                      | The longer wing facing the N S Patkar Marg has five semicircular decoratiive arches on the ground floor with 2 windows, each one flanked by 2 pillars on either side with circular openings above each. There is a minor entrance from N S Patkar Marg crowned by a triangular pediment carved in stone. The first floor has rectangular windows decorated with carvings in stone above. The main entry to the building from the corner is flanked by a double shutter full window on either side. The first floor balcony has stone hand rails and 2 small circular balconies resting on heavily carved stone beams on either |
|     |                      | side, above the full window. The other floors have simple rectangular                                                                                                                                                                                                                                                                                                                                                                                                                                                                                                                                                          |
|     |                      | windows along the long and short wing. The corner façade has single shutter                                                                                                                                                                                                                                                                                                                                                                                                                                                                                                                                                    |
|     |                      | windows flanked by decorative columns.                                                                                                                                                                                                                                                                                                                                                                                                                                                                                                                                                                                         |
| 5.5 | Value Classification | Existing Grade: Grade III Recommended Grade: to be deleted                                                                                                                                                                                                                                                                                                                                                                                                                                                                                                                                                                     |
| 5.5 |                      | E, I(sec), G(grp)                                                                                                                                                                                                                                                                                                                                                                                                                                                                                                                                                                                                              |
|     |                      | 7 (***)7 **(3)*/                                                                                                                                                                                                                                                                                                                                                                                                                                                                                                                                                                                                               |
| 6.0 |                      | TOPOGRAPHY                                                                                                                                                                                                                                                                                                                                                                                                                                                                                                                                                                                                                     |
| 6.1 | Floors               | Ground + 5 floors                                                                                                                                                                                                                                                                                                                                                                                                                                                                                                                                                                                                              |
| 7.0 |                      | CONSTRUCTION                                                                                                                                                                                                                                                                                                                                                                                                                                                                                                                                                                                                                   |
| 7.1 | Plinth               | 1 ft high masonry plinth in buff basalt stone                                                                                                                                                                                                                                                                                                                                                                                                                                                                                                                                                                                  |
| 7.2 | Walls                | External wall in brick with buff basalt stone facing, Internal walls in brick                                                                                                                                                                                                                                                                                                                                                                                                                                                                                                                                                  |
| 7.3 | Floor                | Brick coba on timber boardings resting on timber joists supported by timber beams which has steel sections on both sides; Balconies on the first floor has stone floor.                                                                                                                                                                                                                                                                                                                                                                                                                                                        |
|     |                      | Original Minton tile flooring survives on the lower floor.                                                                                                                                                                                                                                                                                                                                                                                                                                                                                                                                                                     |
| 7.4 | Stairs               | Two stair cases in reinforced concrete, one accessed from the N S Patkar                                                                                                                                                                                                                                                                                                                                                                                                                                                                                                                                                       |
|     |                      | Marg and the other accessed from the Babulnath marg.                                                                                                                                                                                                                                                                                                                                                                                                                                                                                                                                                                           |
| 7.5 | Openings             | Pseudo Norman windows on the ground floor, rectangular windows with decoration above on the first floor, circular ventilators above windows on ground floor, Ventilators with wooden frame and glass panels above doors                                                                                                                                                                                                                                                                                                                                                                                                        |
|     |                      | and windows on the other floors.                                                                                                                                                                                                                                                                                                                                                                                                                                                                                                                                                                                               |
| 7.6 | Roofing              | Lime Concrete roof laid over timber boardings resting on timber joists                                                                                                                                                                                                                                                                                                                                                                                                                                                                                                                                                         |
| 7.5 |                      | supported by timber beams                                                                                                                                                                                                                                                                                                                                                                                                                                                                                                                                                                                                      |
| 7.7 | A.C. J.C.            |                                                                                                                                                                                                                                                                                                                                                                                                                                                                                                                                                                                                                                |
| 7.7 | Articulation         | Carvings on the Norman windows, decorative triangular pediment in stone over the subsidiary entrance, decorative concrete and stone handrails                                                                                                                                                                                                                                                                                                                                                                                                                                                                                  |
| 7.8 | Finishes             | Walls Buff basalt stone facing for the walls, Internal walls have white limewash                                                                                                                                                                                                                                                                                                                                                                                                                                                                                                                                               |