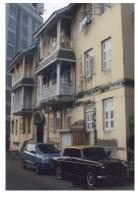

### 470 SWAMI PREMPURI ASHRAM TRUST BUILDING

| 471 | KHAREGHAT COLONY           |                                                                                                                |
|-----|----------------------------|----------------------------------------------------------------------------------------------------------------|
|     |                            | Common Ref no: 2005/GII/471                                                                                    |
|     | F F                        | Card No.155                                                                                                    |
|     | L CONTRACTOR L             | Ward (Part) D Ward (Part II)                                                                                   |
|     |                            | CS No. 434                                                                                                     |
|     |                            | Plot Area 44076.15 sq m                                                                                        |
|     |                            | B U Area NA                                                                                                    |
|     |                            | Date 8th February 05                                                                                           |
|     |                            | Record by Malini Rajalakshmi                                                                                   |
|     |                            | Review by Aishwarya Tipnis                                                                                     |
|     | ON                         | Int MR Ext MR                                                                                                  |
|     |                            | Photo Ref :471a- 471r                                                                                          |
| 1.0 |                            | DENOMINATION                                                                                                   |
| 1.1 | Name of Premises           | Khareghat colony                                                                                               |
| 1.2 | Earlier Name               | Khareghat colony                                                                                               |
| 1.4 | Built In                   | 1917 Extension Date(if any): NA                                                                                |
|     |                            |                                                                                                                |
| 2.0 |                            | ACCESS ROADS                                                                                                   |
| 2.1 | Main                       | N S Patkar Marg (Hughes Road)                                                                                  |
| 2.2 | Subsidiary                 | Babulnath Marg                                                                                                 |
|     |                            | -                                                                                                              |
| 3.0 |                            | OWNERSHIP PATTERN                                                                                              |
| 3.1 | Present                    | Trust (Bmbay Parsee Panchayat)                                                                                 |
| 3.2 | Past                       | Trust (Bombay Parsee Panchayat)                                                                                |
| 3.3 | Status                     | Tenanted                                                                                                       |
|     |                            |                                                                                                                |
| 4.0 |                            | USE                                                                                                            |
| 4.1 | Present                    | Residential                                                                                                    |
| 4.2 | Past                       | Residential                                                                                                    |
| 4.3 | Usage                      | Regular(Daily)                                                                                                 |
|     |                            |                                                                                                                |
| 5.0 |                            | SIGNIFICANCE & VALUE CLASSIFICATION                                                                            |
| 5.1 | Townscape(Natural/Manmade) | Amongst the first group housing schemes in Bombay, the Khareghat Colony,                                       |
|     |                            | with 29 residential units meant exclusively for the Parsees. Built at the important                            |
|     |                            | junction of Babulnath Road and NS Patkar Marg, on a sloping plot with                                          |
|     |                            | Babulnath Temple to the south and the Parsee Towers of Silence to the west.                                    |
|     |                            | The colony is characterised by the its modest scale of ground plus two storeyed                                |
|     | 1.111.1.15                 | units, along the slope of the site.                                                                            |
| 5.2 | Architectural Description  | Planning                                                                                                       |
|     |                            | The site has 2 main entrances, one from the Babulnath road marked by a                                         |
|     |                            | memorial erected for the Zorastrians and the second one from the NS Patkar                                     |
|     |                            | Marg marked by a statue of Muncherji Pestonji Khareghat who is said to have                                    |
|     |                            | gifted the site to the Parsee Panchayat. There is a side entrance for the people                               |
|     |                            | coming to the Tower of Silence. The site has residential units, a museum and                                   |
|     |                            | beyond it lie the Tower of silence.  The recidential units are two to three storage high. There are around ten |
|     |                            | The residential units are two to three storeys high. There are around ten                                      |
|     |                            | different typologies of units. One such typology which forms the front row along                               |
|     |                            | the N S Patkar Marg has 3 storeys with 3 flats on each side of the main                                        |
| L   | 1                          | staircase Each flat has recessed balconies in the front façade. Each flat has a                                |

| 471 | KHAREGHAT COLONY     |                                                                                                                                                                                                                                                                                                                                                                                                                                                                                                                                                                                                                                                                                                                                                                                                                                                                                                                                                                                                                                                                                                                                                                                                                                                                                                                                                                                                                                                                                                                                                                                                                                                                             |
|-----|----------------------|-----------------------------------------------------------------------------------------------------------------------------------------------------------------------------------------------------------------------------------------------------------------------------------------------------------------------------------------------------------------------------------------------------------------------------------------------------------------------------------------------------------------------------------------------------------------------------------------------------------------------------------------------------------------------------------------------------------------------------------------------------------------------------------------------------------------------------------------------------------------------------------------------------------------------------------------------------------------------------------------------------------------------------------------------------------------------------------------------------------------------------------------------------------------------------------------------------------------------------------------------------------------------------------------------------------------------------------------------------------------------------------------------------------------------------------------------------------------------------------------------------------------------------------------------------------------------------------------------------------------------------------------------------------------------------|
| 5.3 | Intrinsic            | living room, 4 bed rooms and a toilet. The Dining and kitchen on the rear side is planned in such a way that it creates a court in the centre. A fire escape staircase in the rear accessed from a common lobby of the 2 flats runs throughout from top to Ground floor. One of the buildings in the first row has a striking elevation with the main entrance marked with 4 columns at the centre of which is the rectangular door crowned with a semicircular ventilator. The living rooms have bay windows. This building is said to be the first building, which was constructed in the site.  Most of the other units have a central staircase leading to two wings on either side. Some others have the staircase on one end and residential wing on the other end. Most of the bedrooms in the residential units have bay windows. There is also another single storeyed old structure called the Rawan Bunglies with 5 rooms in a row with attached toilets and kitchen. The dead bodies of the Parsees were taken to this place before taking to the Tower of Silence. The Tower of silence stands at the highest point of the site away from the residential units by a huge garden. It is marked by an entrance gate.  Stylistic Classification  Built in the Colonial hybrid style, the building is characterised by sloping Mangalore tiled roofs, verandahs with timber balusters, pilasters in stucco plaster, rectangular and semi-circular arched openings with fanlights, Tuscan columns and decorative gables with rose windows.  Character Defining Elements  External  Wooden brackets, bay windows, gables, chimney, fire escape stair case, circular |
|     |                      | windows in the front façade, decorative cornices, projecting and recessed balconies, rectangular windows with keystones in the center, arched openings Internal  Timber staircases with decorative newel posts, pitched roof supported on timber trusses, verandahs with timber railings and trellises and in filled timber louvers,                                                                                                                                                                                                                                                                                                                                                                                                                                                                                                                                                                                                                                                                                                                                                                                                                                                                                                                                                                                                                                                                                                                                                                                                                                                                                                                                        |
| 5.4 | Value Classification | Existing Grade: Grade III Recommended Grade: Grade II B A(arc),B(per),B(des),C(seh),G(grp),E,F                                                                                                                                                                                                                                                                                                                                                                                                                                                                                                                                                                                                                                                                                                                                                                                                                                                                                                                                                                                                                                                                                                                                                                                                                                                                                                                                                                                                                                                                                                                                                                              |
| 6.0 |                      | TOPOGRAPHY                                                                                                                                                                                                                                                                                                                                                                                                                                                                                                                                                                                                                                                                                                                                                                                                                                                                                                                                                                                                                                                                                                                                                                                                                                                                                                                                                                                                                                                                                                                                                                                                                                                                  |
| 6.1 | Floors               | Museum has G+1 Raawan Bunglies has Ground floor Most of the residential units have G+ 2; some have G+1; and some have G+3                                                                                                                                                                                                                                                                                                                                                                                                                                                                                                                                                                                                                                                                                                                                                                                                                                                                                                                                                                                                                                                                                                                                                                                                                                                                                                                                                                                                                                                                                                                                                   |
| 7.0 |                      | CONSTRUCTION                                                                                                                                                                                                                                                                                                                                                                                                                                                                                                                                                                                                                                                                                                                                                                                                                                                                                                                                                                                                                                                                                                                                                                                                                                                                                                                                                                                                                                                                                                                                                                                                                                                                |
| 7.1 | Plinth               | Most of the residential units and Raawan bunglies have masonry plinth is in grey basalt stone                                                                                                                                                                                                                                                                                                                                                                                                                                                                                                                                                                                                                                                                                                                                                                                                                                                                                                                                                                                                                                                                                                                                                                                                                                                                                                                                                                                                                                                                                                                                                                               |
| 7.2 | Walls                | Most of the old residential units are timber-framed structures with brick infill. The buildings constructed in 1900s have brick load bearing walls                                                                                                                                                                                                                                                                                                                                                                                                                                                                                                                                                                                                                                                                                                                                                                                                                                                                                                                                                                                                                                                                                                                                                                                                                                                                                                                                                                                                                                                                                                                          |
| 7.3 | Floor                | Jack arches are used for the flooring in most of the buildings.                                                                                                                                                                                                                                                                                                                                                                                                                                                                                                                                                                                                                                                                                                                                                                                                                                                                                                                                                                                                                                                                                                                                                                                                                                                                                                                                                                                                                                                                                                                                                                                                             |
| 7.4 | Stairs               | Most of the staircases are in timber with timber hand rails, posts and top rail; Some of them have concrete stairs with timber hand rails, posts and top rail; very few residential units have concrete stairs with cast iron hand rails and timber posts and top rail.                                                                                                                                                                                                                                                                                                                                                                                                                                                                                                                                                                                                                                                                                                                                                                                                                                                                                                                                                                                                                                                                                                                                                                                                                                                                                                                                                                                                     |
| 7.5 | Openings             | Rectangular openings with a pair of timber framed and glass shutters opening to the inside and the other pair opening to the outside; 2 shutter and 4 shutter                                                                                                                                                                                                                                                                                                                                                                                                                                                                                                                                                                                                                                                                                                                                                                                                                                                                                                                                                                                                                                                                                                                                                                                                                                                                                                                                                                                                                                                                                                               |