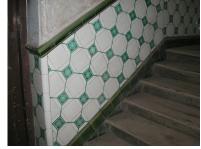

| 470 | SWAMI PREMPURI ASHR  | AM TRUST BUILDING                                                                                                                                                                                                                                                                                                                                                                                                                                                                                                                                                                                                              |
|-----|----------------------|--------------------------------------------------------------------------------------------------------------------------------------------------------------------------------------------------------------------------------------------------------------------------------------------------------------------------------------------------------------------------------------------------------------------------------------------------------------------------------------------------------------------------------------------------------------------------------------------------------------------------------|
|     |                      | Stylistic Classification                                                                                                                                                                                                                                                                                                                                                                                                                                                                                                                                                                                                       |
|     |                      | The original building was a Neo Classical Basalt stone structure of the early                                                                                                                                                                                                                                                                                                                                                                                                                                                                                                                                                  |
|     |                      | 20th century. This however has been virtually encased with an RCC framed                                                                                                                                                                                                                                                                                                                                                                                                                                                                                                                                                       |
|     |                      | structure of a mid 20th century revivalist genre with pseudo Islamic arch                                                                                                                                                                                                                                                                                                                                                                                                                                                                                                                                                      |
|     |                      | profiles, floret motifs and such revivalist motifs in cement concrete.                                                                                                                                                                                                                                                                                                                                                                                                                                                                                                                                                         |
| 5.4 | Intrinsic            | Character Defining Elements                                                                                                                                                                                                                                                                                                                                                                                                                                                                                                                                                                                                    |
|     |                      | Internal                                                                                                                                                                                                                                                                                                                                                                                                                                                                                                                                                                                                                       |
|     |                      | Half louvred and half paneled doors, Minton tiles on floors, Carved stone hand rails                                                                                                                                                                                                                                                                                                                                                                                                                                                                                                                                           |
|     |                      | External                                                                                                                                                                                                                                                                                                                                                                                                                                                                                                                                                                                                                       |
|     |                      | The longer wing facing the N S Patkar Marg has five semicircular decoratiive arches on the ground floor with 2 windows, each one flanked by 2 pillars on either side with circular openings above each. There is a minor entrance from N S Patkar Marg crowned by a triangular pediment carved in stone. The first floor has rectangular windows decorated with carvings in stone above. The main entry to the building from the corner is flanked by a double shutter full window on either side. The first floor balcony has stone hand rails and 2 small circular balconies resting on heavily carved stone beams on either |
|     |                      | side, above the full window. The other floors have simple rectangular                                                                                                                                                                                                                                                                                                                                                                                                                                                                                                                                                          |
|     |                      | windows along the long and short wing. The corner façade has single shutter                                                                                                                                                                                                                                                                                                                                                                                                                                                                                                                                                    |
|     |                      | windows flanked by decorative columns.                                                                                                                                                                                                                                                                                                                                                                                                                                                                                                                                                                                         |
| 5.5 | Value Classification | Existing Grade: Grade III Recommended Grade: to be deleted                                                                                                                                                                                                                                                                                                                                                                                                                                                                                                                                                                     |
| 5.5 |                      | E, I(sec), G(grp)                                                                                                                                                                                                                                                                                                                                                                                                                                                                                                                                                                                                              |
|     |                      | 7 (***)7 **(3)*/                                                                                                                                                                                                                                                                                                                                                                                                                                                                                                                                                                                                               |
| 6.0 |                      | TOPOGRAPHY                                                                                                                                                                                                                                                                                                                                                                                                                                                                                                                                                                                                                     |
| 6.1 | Floors               | Ground + 5 floors                                                                                                                                                                                                                                                                                                                                                                                                                                                                                                                                                                                                              |
| 7.0 |                      | CONSTRUCTION                                                                                                                                                                                                                                                                                                                                                                                                                                                                                                                                                                                                                   |
| 7.1 | Plinth               | 1 ft high masonry plinth in buff basalt stone                                                                                                                                                                                                                                                                                                                                                                                                                                                                                                                                                                                  |
| 7.2 | Walls                | External wall in brick with buff basalt stone facing, Internal walls in brick                                                                                                                                                                                                                                                                                                                                                                                                                                                                                                                                                  |
| 7.3 | Floor                | Brick coba on timber boardings resting on timber joists supported by timber beams which has steel sections on both sides; Balconies on the first floor has stone floor.                                                                                                                                                                                                                                                                                                                                                                                                                                                        |
|     |                      | Original Minton tile flooring survives on the lower floor.                                                                                                                                                                                                                                                                                                                                                                                                                                                                                                                                                                     |
| 7.4 | Stairs               | Two stair cases in reinforced concrete, one accessed from the N S Patkar                                                                                                                                                                                                                                                                                                                                                                                                                                                                                                                                                       |
|     |                      | Marg and the other accessed from the Babulnath marg.                                                                                                                                                                                                                                                                                                                                                                                                                                                                                                                                                                           |
| 7.5 | Openings             | Pseudo Norman windows on the ground floor, rectangular windows with decoration above on the first floor, circular ventilators above windows on ground floor, Ventilators with wooden frame and glass panels above doors                                                                                                                                                                                                                                                                                                                                                                                                        |
|     |                      | and windows on the other floors.                                                                                                                                                                                                                                                                                                                                                                                                                                                                                                                                                                                               |
| 7.6 | Roofing              | Lime Concrete roof laid over timber boardings resting on timber joists                                                                                                                                                                                                                                                                                                                                                                                                                                                                                                                                                         |
| 7.5 |                      | supported by timber beams                                                                                                                                                                                                                                                                                                                                                                                                                                                                                                                                                                                                      |
| 7.7 | A.C. J.C.            |                                                                                                                                                                                                                                                                                                                                                                                                                                                                                                                                                                                                                                |
| 7.7 | Articulation         | Carvings on the Norman windows, decorative triangular pediment in stone over the subsidiary entrance, decorative concrete and stone handrails                                                                                                                                                                                                                                                                                                                                                                                                                                                                                  |
| 7.8 | Finishes             | Walls Buff basalt stone facing for the walls, Internal walls have white limewash                                                                                                                                                                                                                                                                                                                                                                                                                                                                                                                                               |

| 470  | SWAMI PREMPURI ASHRA                 | AM TRUST BUILDING                                                                  |
|------|--------------------------------------|------------------------------------------------------------------------------------|
|      |                                      | Flooring                                                                           |
|      |                                      | Minton tiles on ground floor of the longer wing and the corner wing and            |
|      |                                      | granite flooring in the shorter wing; First floor has minton tiles and all other   |
|      |                                      | floors have ceramic tiles                                                          |
|      |                                      | Staircases                                                                         |
|      |                                      | 2 reinforced concrete staircases have wooden hand rails and posts                  |
| 7.9  | Interiors(Movable&Immovable)         | Windows on the rear side has exposed stone sills, patterns created by              |
|      |                                      | minton tiles on the first floor, Collection of paintings and old furniture, carved |
|      |                                      | stone hand rails                                                                   |
| 7.10 | Compound/Fence/Gate                  | Brick wall on 2 sides, no compound wall on the side of the roads                   |
| 7.11 | Curtilege/ Unbuilt space/out         | No outbuildings on the site                                                        |
|      | buildings/landscape                  |                                                                                    |
|      |                                      |                                                                                    |
| 8.0  |                                      | SERVICES & UTILITIES                                                               |
| 8.1  | Lighting                             | Tube lights and bulbs inside offices and residences                                |
| 8.2  | Ventilation                          | Arched Glass ventilators above the windows                                         |
| 8.3  | Electricity                          | BEST                                                                               |
| 8.4  | Water Supply                         | BMC                                                                                |
| 8.5  | Drainage (Plumbing and sanitatition) | Rain water pipes and drainage pipes running along the rear face of the             |
|      |                                      | building, water pipes running along the façade facing the main roads.              |
|      |                                      | Waterpipes piercing through the ventilators and round opening above the            |
|      |                                      | windows                                                                            |
| 8.6  | Fire Precaution                      | No precautions taken                                                               |
| 8.7  | Other (HVAC/BMC/Security             | Entrance manned by security guard                                                  |
|      | Systems)                             |                                                                                    |
|      |                                      |                                                                                    |
| 9.0  |                                      | CONDITION                                                                          |
| 9.1  | Plinth                               | No damage of plinth observed                                                       |
| 9.2  | Walls                                | Discoloration of stone on all facades, flaking and efflorescence of stone,         |
|      |                                      | dampness on walls, dry moss mainly on the corner façade, dry moss on the           |
|      |                                      | front and side facades                                                             |
| 9.3  | Floor                                | No damage of minton tiles inside rooms and stone slabs in balconies                |
|      |                                      | recorded                                                                           |
| 9.4  | Stairs                               | The reinforced concrete staircase is in good condition                             |
| 9.5  | Openings                             | No damage of glass panels observed                                                 |
| 9.6  | Roofing                              | Mangalore tiles are in visually good condition, rafters and boards are in good     |
|      |                                      | condition                                                                          |
| 9.7  | Articulation & Finishes              | Dry moss on articulation in stone                                                  |
| 9.8  | Services                             | Leakage of drainage pipes on the South facade                                      |
| 9.9  | Outbuildings                         | No outbuildings in the compound                                                    |
| 9.10 | Overall Condition                    | Fair Maintenance level Irregular                                                   |
|      |                                      |                                                                                    |
| 10.0 |                                      | TRANSFORMATION                                                                     |
| 10.1 | Form                                 | 4 floors have been added to the originally G+1 structure. The original             |
|      |                                      | structure had a pitched roof with mangalore tiles which was demolished for         |
|      |                                      | the addition. RCC Columns have been erected on all 4 sides of the building         |
|      |                                      | for the construction of the upper floors. The columns blocks the view of the       |
|      |                                      | original building. The addition of floors destroys the propotion of the original   |
|      |                                      | building;                                                                          |