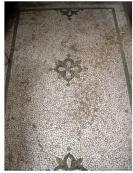

| 470  | SWAMI PREMPURI ASHRA                 | AM TRUST BUILDING                                                                  |
|------|--------------------------------------|------------------------------------------------------------------------------------|
|      |                                      | Flooring                                                                           |
|      |                                      | Minton tiles on ground floor of the longer wing and the corner wing and            |
|      |                                      | granite flooring in the shorter wing; First floor has minton tiles and all other   |
|      |                                      | floors have ceramic tiles                                                          |
|      |                                      | Staircases                                                                         |
|      |                                      | 2 reinforced concrete staircases have wooden hand rails and posts                  |
| 7.9  | Interiors(Movable&Immovable)         | Windows on the rear side has exposed stone sills, patterns created by              |
|      |                                      | minton tiles on the first floor, Collection of paintings and old furniture, carved |
|      |                                      | stone hand rails                                                                   |
| 7.10 | Compound/Fence/Gate                  | Brick wall on 2 sides, no compound wall on the side of the roads                   |
| 7.11 | Curtilege/ Unbuilt space/out         | No outbuildings on the site                                                        |
|      | buildings/landscape                  |                                                                                    |
|      |                                      |                                                                                    |
| 8.0  |                                      | SERVICES & UTILITIES                                                               |
| 8.1  | Lighting                             | Tube lights and bulbs inside offices and residences                                |
| 8.2  | Ventilation                          | Arched Glass ventilators above the windows                                         |
| 8.3  | Electricity                          | BEST                                                                               |
| 8.4  | Water Supply                         | BMC                                                                                |
| 8.5  | Drainage (Plumbing and sanitatition) | Rain water pipes and drainage pipes running along the rear face of the             |
|      |                                      | building, water pipes running along the façade facing the main roads.              |
|      |                                      | Waterpipes piercing through the ventilators and round opening above the            |
|      |                                      | windows                                                                            |
| 8.6  | Fire Precaution                      | No precautions taken                                                               |
| 8.7  | Other (HVAC/BMC/Security             | Entrance manned by security guard                                                  |
|      | Systems)                             |                                                                                    |
|      |                                      |                                                                                    |
| 9.0  |                                      | CONDITION                                                                          |
| 9.1  | Plinth                               | No damage of plinth observed                                                       |
| 9.2  | Walls                                | Discoloration of stone on all facades, flaking and efflorescence of stone,         |
|      |                                      | dampness on walls, dry moss mainly on the corner façade, dry moss on the           |
|      |                                      | front and side facades                                                             |
| 9.3  | Floor                                | No damage of minton tiles inside rooms and stone slabs in balconies                |
|      |                                      | recorded                                                                           |
| 9.4  | Stairs                               | The reinforced concrete staircase is in good condition                             |
| 9.5  | Openings                             | No damage of glass panels observed                                                 |
| 9.6  | Roofing                              | Mangalore tiles are in visually good condition, rafters and boards are in good     |
|      |                                      | condition                                                                          |
| 9.7  | Articulation & Finishes              | Dry moss on articulation in stone                                                  |
| 9.8  | Services                             | Leakage of drainage pipes on the South facade                                      |
| 9.9  | Outbuildings                         | No outbuildings in the compound                                                    |
| 9.10 | Overall Condition                    | Fair Maintenance level Irregular                                                   |
|      |                                      |                                                                                    |
| 10.0 |                                      | TRANSFORMATION                                                                     |
| 10.1 | Form                                 | 4 floors have been added to the originally G+1 structure. The original             |
|      |                                      | structure had a pitched roof with mangalore tiles which was demolished for         |
|      |                                      | the addition. RCC Columns have been erected on all 4 sides of the building         |
|      |                                      | for the construction of the upper floors. The columns blocks the view of the       |
|      |                                      | original building. The addition of floors destroys the propotion of the original   |
|      |                                      | building;                                                                          |