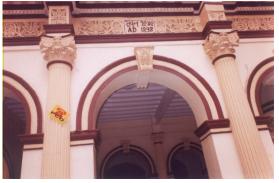

| 470 | SWAMI PREMPURI ASHR  | AM TRUST BUILDING                                                                                                                                                                                                                                                                                                                                                                                                                                                                                                                                                                                                              |
|-----|----------------------|--------------------------------------------------------------------------------------------------------------------------------------------------------------------------------------------------------------------------------------------------------------------------------------------------------------------------------------------------------------------------------------------------------------------------------------------------------------------------------------------------------------------------------------------------------------------------------------------------------------------------------|
|     |                      | Stylistic Classification                                                                                                                                                                                                                                                                                                                                                                                                                                                                                                                                                                                                       |
|     |                      | The original building was a Neo Classical Basalt stone structure of the early                                                                                                                                                                                                                                                                                                                                                                                                                                                                                                                                                  |
|     |                      | 20th century. This however has been virtually encased with an RCC framed                                                                                                                                                                                                                                                                                                                                                                                                                                                                                                                                                       |
|     |                      | structure of a mid 20th century revivalist genre with pseudo Islamic arch                                                                                                                                                                                                                                                                                                                                                                                                                                                                                                                                                      |
|     |                      | profiles, floret motifs and such revivalist motifs in cement concrete.                                                                                                                                                                                                                                                                                                                                                                                                                                                                                                                                                         |
| 5.4 | Intrinsic            | Character Defining Elements                                                                                                                                                                                                                                                                                                                                                                                                                                                                                                                                                                                                    |
|     |                      | Internal                                                                                                                                                                                                                                                                                                                                                                                                                                                                                                                                                                                                                       |
|     |                      | Half louvred and half paneled doors, Minton tiles on floors, Carved stone hand rails                                                                                                                                                                                                                                                                                                                                                                                                                                                                                                                                           |
|     |                      | External                                                                                                                                                                                                                                                                                                                                                                                                                                                                                                                                                                                                                       |
|     |                      | The longer wing facing the N S Patkar Marg has five semicircular decoratiive arches on the ground floor with 2 windows, each one flanked by 2 pillars on either side with circular openings above each. There is a minor entrance from N S Patkar Marg crowned by a triangular pediment carved in stone. The first floor has rectangular windows decorated with carvings in stone above. The main entry to the building from the corner is flanked by a double shutter full window on either side. The first floor balcony has stone hand rails and 2 small circular balconies resting on heavily carved stone beams on either |
|     |                      | side, above the full window. The other floors have simple rectangular                                                                                                                                                                                                                                                                                                                                                                                                                                                                                                                                                          |
|     |                      | windows along the long and short wing. The corner façade has single shutter                                                                                                                                                                                                                                                                                                                                                                                                                                                                                                                                                    |
|     |                      | windows flanked by decorative columns.                                                                                                                                                                                                                                                                                                                                                                                                                                                                                                                                                                                         |
| 5.5 | Value Classification | Existing Grade: Grade III Recommended Grade: to be deleted                                                                                                                                                                                                                                                                                                                                                                                                                                                                                                                                                                     |
| 5.5 |                      | E, I(sec), G(grp)                                                                                                                                                                                                                                                                                                                                                                                                                                                                                                                                                                                                              |
|     |                      | 7 (***)7 **(3)*/                                                                                                                                                                                                                                                                                                                                                                                                                                                                                                                                                                                                               |
| 6.0 |                      | TOPOGRAPHY                                                                                                                                                                                                                                                                                                                                                                                                                                                                                                                                                                                                                     |
| 6.1 | Floors               | Ground + 5 floors                                                                                                                                                                                                                                                                                                                                                                                                                                                                                                                                                                                                              |
| 7.0 |                      | CONSTRUCTION                                                                                                                                                                                                                                                                                                                                                                                                                                                                                                                                                                                                                   |
| 7.1 | Plinth               | 1 ft high masonry plinth in buff basalt stone                                                                                                                                                                                                                                                                                                                                                                                                                                                                                                                                                                                  |
| 7.2 | Walls                | External wall in brick with buff basalt stone facing, Internal walls in brick                                                                                                                                                                                                                                                                                                                                                                                                                                                                                                                                                  |
| 7.3 | Floor                | Brick coba on timber boardings resting on timber joists supported by timber beams which has steel sections on both sides; Balconies on the first floor has stone floor.                                                                                                                                                                                                                                                                                                                                                                                                                                                        |
|     |                      | Original Minton tile flooring survives on the lower floor.                                                                                                                                                                                                                                                                                                                                                                                                                                                                                                                                                                     |
| 7.4 | Stairs               | Two stair cases in reinforced concrete, one accessed from the N S Patkar                                                                                                                                                                                                                                                                                                                                                                                                                                                                                                                                                       |
|     |                      | Marg and the other accessed from the Babulnath marg.                                                                                                                                                                                                                                                                                                                                                                                                                                                                                                                                                                           |
| 7.5 | Openings             | Pseudo Norman windows on the ground floor, rectangular windows with decoration above on the first floor, circular ventilators above windows on ground floor, Ventilators with wooden frame and glass panels above doors                                                                                                                                                                                                                                                                                                                                                                                                        |
|     |                      | and windows on the other floors.                                                                                                                                                                                                                                                                                                                                                                                                                                                                                                                                                                                               |
| 7.6 | Roofing              | Lime Concrete roof laid over timber boardings resting on timber joists                                                                                                                                                                                                                                                                                                                                                                                                                                                                                                                                                         |
| 7.5 |                      | supported by timber beams                                                                                                                                                                                                                                                                                                                                                                                                                                                                                                                                                                                                      |
| 7.7 | A.C. J.C.            |                                                                                                                                                                                                                                                                                                                                                                                                                                                                                                                                                                                                                                |
| 7.7 | Articulation         | Carvings on the Norman windows, decorative triangular pediment in stone over the subsidiary entrance, decorative concrete and stone handrails                                                                                                                                                                                                                                                                                                                                                                                                                                                                                  |
| 7.8 | Finishes             | Walls Buff basalt stone facing for the walls, Internal walls have white limewash                                                                                                                                                                                                                                                                                                                                                                                                                                                                                                                                               |