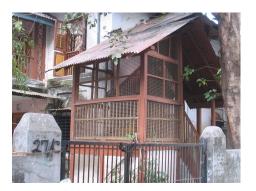

### 470 SWAMI PREMPURI ASHRAM TRUST BUILDING

| 471 | KHAREGHAT COLONY           |                                                                                                                |
|-----|----------------------------|----------------------------------------------------------------------------------------------------------------|
|     |                            | Common Ref no: 2005/GII/471                                                                                    |
|     | F F                        | Card No.155                                                                                                    |
|     | L CONTRACTOR L             | Ward (Part) D Ward (Part II)                                                                                   |
|     |                            | CS No. 434                                                                                                     |
|     |                            | Plot Area 44076.15 sq m                                                                                        |
|     |                            | B U Area NA                                                                                                    |
|     |                            | Date 8th February 05                                                                                           |
|     |                            | Record by Malini Rajalakshmi                                                                                   |
|     |                            | Review by Aishwarya Tipnis                                                                                     |
|     | ON                         | Int MR Ext MR                                                                                                  |
|     |                            | Photo Ref :471a- 471r                                                                                          |
| 1.0 |                            | DENOMINATION                                                                                                   |
| 1.1 | Name of Premises           | Khareghat colony                                                                                               |
| 1.2 | Earlier Name               | Khareghat colony                                                                                               |
| 1.4 | Built In                   | 1917 Extension Date(if any): NA                                                                                |
|     |                            |                                                                                                                |
| 2.0 |                            | ACCESS ROADS                                                                                                   |
| 2.1 | Main                       | N S Patkar Marg (Hughes Road)                                                                                  |
| 2.2 | Subsidiary                 | Babulnath Marg                                                                                                 |
|     |                            | -                                                                                                              |
| 3.0 |                            | OWNERSHIP PATTERN                                                                                              |
| 3.1 | Present                    | Trust (Bmbay Parsee Panchayat)                                                                                 |
| 3.2 | Past                       | Trust (Bombay Parsee Panchayat)                                                                                |
| 3.3 | Status                     | Tenanted                                                                                                       |
|     |                            |                                                                                                                |
| 4.0 |                            | USE                                                                                                            |
| 4.1 | Present                    | Residential                                                                                                    |
| 4.2 | Past                       | Residential                                                                                                    |
| 4.3 | Usage                      | Regular(Daily)                                                                                                 |
|     |                            |                                                                                                                |
| 5.0 |                            | SIGNIFICANCE & VALUE CLASSIFICATION                                                                            |
| 5.1 | Townscape(Natural/Manmade) | Amongst the first group housing schemes in Bombay, the Khareghat Colony,                                       |
|     |                            | with 29 residential units meant exclusively for the Parsees. Built at the important                            |
|     |                            | junction of Babulnath Road and NS Patkar Marg, on a sloping plot with                                          |
|     |                            | Babulnath Temple to the south and the Parsee Towers of Silence to the west.                                    |
|     |                            | The colony is characterised by the its modest scale of ground plus two storeyed                                |
|     | 1.111.1.15                 | units, along the slope of the site.                                                                            |
| 5.2 | Architectural Description  | Planning                                                                                                       |
|     |                            | The site has 2 main entrances, one from the Babulnath road marked by a                                         |
|     |                            | memorial erected for the Zorastrians and the second one from the NS Patkar                                     |
|     |                            | Marg marked by a statue of Muncherji Pestonji Khareghat who is said to have                                    |
|     |                            | gifted the site to the Parsee Panchayat. There is a side entrance for the people                               |
|     |                            | coming to the Tower of Silence. The site has residential units, a museum and                                   |
|     |                            | beyond it lie the Tower of silence.  The recidential units are two to three storage high. There are around ten |
|     |                            | The residential units are two to three storeys high. There are around ten                                      |
|     |                            | different typologies of units. One such typology which forms the front row along                               |
|     |                            | the N S Patkar Marg has 3 storeys with 3 flats on each side of the main                                        |
| L   | 1                          | staircase Each flat has recessed balconies in the front façade. Each flat has a                                |

| 471 | KHAREGHAT COLONY     |                                                                                                                                                                                                                                                                                                                                                                                                                                                                                                                                                                                                                                                                                                                                                                                                                                                                                                                                                                                                                                                                                                                                                                                                                                                                                                                                                                                                                                                                                                                                                                                                                                                                             |
|-----|----------------------|-----------------------------------------------------------------------------------------------------------------------------------------------------------------------------------------------------------------------------------------------------------------------------------------------------------------------------------------------------------------------------------------------------------------------------------------------------------------------------------------------------------------------------------------------------------------------------------------------------------------------------------------------------------------------------------------------------------------------------------------------------------------------------------------------------------------------------------------------------------------------------------------------------------------------------------------------------------------------------------------------------------------------------------------------------------------------------------------------------------------------------------------------------------------------------------------------------------------------------------------------------------------------------------------------------------------------------------------------------------------------------------------------------------------------------------------------------------------------------------------------------------------------------------------------------------------------------------------------------------------------------------------------------------------------------|
| 5.3 | Intrinsic            | living room, 4 bed rooms and a toilet. The Dining and kitchen on the rear side is planned in such a way that it creates a court in the centre. A fire escape staircase in the rear accessed from a common lobby of the 2 flats runs throughout from top to Ground floor. One of the buildings in the first row has a striking elevation with the main entrance marked with 4 columns at the centre of which is the rectangular door crowned with a semicircular ventilator. The living rooms have bay windows. This building is said to be the first building, which was constructed in the site.  Most of the other units have a central staircase leading to two wings on either side. Some others have the staircase on one end and residential wing on the other end. Most of the bedrooms in the residential units have bay windows. There is also another single storeyed old structure called the Rawan Bunglies with 5 rooms in a row with attached toilets and kitchen. The dead bodies of the Parsees were taken to this place before taking to the Tower of Silence. The Tower of silence stands at the highest point of the site away from the residential units by a huge garden. It is marked by an entrance gate.  Stylistic Classification  Built in the Colonial hybrid style, the building is characterised by sloping Mangalore tiled roofs, verandahs with timber balusters, pilasters in stucco plaster, rectangular and semi-circular arched openings with fanlights, Tuscan columns and decorative gables with rose windows.  Character Defining Elements  External  Wooden brackets, bay windows, gables, chimney, fire escape stair case, circular |
|     |                      | windows in the front façade, decorative cornices, projecting and recessed balconies, rectangular windows with keystones in the center, arched openings Internal  Timber staircases with decorative newel posts, pitched roof supported on timber trusses, verandahs with timber railings and trellises and in filled timber louvers,                                                                                                                                                                                                                                                                                                                                                                                                                                                                                                                                                                                                                                                                                                                                                                                                                                                                                                                                                                                                                                                                                                                                                                                                                                                                                                                                        |
| 5.4 | Value Classification | Existing Grade: Grade III Recommended Grade: Grade II B A(arc),B(per),B(des),C(seh),G(grp),E,F                                                                                                                                                                                                                                                                                                                                                                                                                                                                                                                                                                                                                                                                                                                                                                                                                                                                                                                                                                                                                                                                                                                                                                                                                                                                                                                                                                                                                                                                                                                                                                              |
| 6.0 |                      | TOPOGRAPHY                                                                                                                                                                                                                                                                                                                                                                                                                                                                                                                                                                                                                                                                                                                                                                                                                                                                                                                                                                                                                                                                                                                                                                                                                                                                                                                                                                                                                                                                                                                                                                                                                                                                  |
| 6.1 | Floors               | Museum has G+1 Raawan Bunglies has Ground floor Most of the residential units have G+ 2; some have G+1; and some have G+3                                                                                                                                                                                                                                                                                                                                                                                                                                                                                                                                                                                                                                                                                                                                                                                                                                                                                                                                                                                                                                                                                                                                                                                                                                                                                                                                                                                                                                                                                                                                                   |
| 7.0 |                      | CONSTRUCTION                                                                                                                                                                                                                                                                                                                                                                                                                                                                                                                                                                                                                                                                                                                                                                                                                                                                                                                                                                                                                                                                                                                                                                                                                                                                                                                                                                                                                                                                                                                                                                                                                                                                |
| 7.1 | Plinth               | Most of the residential units and Raawan bunglies have masonry plinth is in grey basalt stone                                                                                                                                                                                                                                                                                                                                                                                                                                                                                                                                                                                                                                                                                                                                                                                                                                                                                                                                                                                                                                                                                                                                                                                                                                                                                                                                                                                                                                                                                                                                                                               |
| 7.2 | Walls                | Most of the old residential units are timber-framed structures with brick infill. The buildings constructed in 1900s have brick load bearing walls                                                                                                                                                                                                                                                                                                                                                                                                                                                                                                                                                                                                                                                                                                                                                                                                                                                                                                                                                                                                                                                                                                                                                                                                                                                                                                                                                                                                                                                                                                                          |
| 7.3 | Floor                | Jack arches are used for the flooring in most of the buildings.                                                                                                                                                                                                                                                                                                                                                                                                                                                                                                                                                                                                                                                                                                                                                                                                                                                                                                                                                                                                                                                                                                                                                                                                                                                                                                                                                                                                                                                                                                                                                                                                             |
| 7.4 | Stairs               | Most of the staircases are in timber with timber hand rails, posts and top rail; Some of them have concrete stairs with timber hand rails, posts and top rail; very few residential units have concrete stairs with cast iron hand rails and timber posts and top rail.                                                                                                                                                                                                                                                                                                                                                                                                                                                                                                                                                                                                                                                                                                                                                                                                                                                                                                                                                                                                                                                                                                                                                                                                                                                                                                                                                                                                     |
| 7.5 | Openings             | Rectangular openings with a pair of timber framed and glass shutters opening to the inside and the other pair opening to the outside; 2 shutter and 4 shutter                                                                                                                                                                                                                                                                                                                                                                                                                                                                                                                                                                                                                                                                                                                                                                                                                                                                                                                                                                                                                                                                                                                                                                                                                                                                                                                                                                                                                                                                                                               |