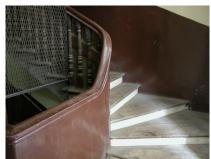

| 471 | KHAREGHAT COLONY     |                                                                                                                                                                                                                                                                                                                                                                                                                                                                                                                                                                                                                                                                                                                                                                                                                                                                                                                                                                                                                                                                                                                                                                                                                                                                                                                                                                                                                                                                                                                                                                                                                                                                             |
|-----|----------------------|-----------------------------------------------------------------------------------------------------------------------------------------------------------------------------------------------------------------------------------------------------------------------------------------------------------------------------------------------------------------------------------------------------------------------------------------------------------------------------------------------------------------------------------------------------------------------------------------------------------------------------------------------------------------------------------------------------------------------------------------------------------------------------------------------------------------------------------------------------------------------------------------------------------------------------------------------------------------------------------------------------------------------------------------------------------------------------------------------------------------------------------------------------------------------------------------------------------------------------------------------------------------------------------------------------------------------------------------------------------------------------------------------------------------------------------------------------------------------------------------------------------------------------------------------------------------------------------------------------------------------------------------------------------------------------|
| 5.3 | Intrinsic            | living room, 4 bed rooms and a toilet. The Dining and kitchen on the rear side is planned in such a way that it creates a court in the centre. A fire escape staircase in the rear accessed from a common lobby of the 2 flats runs throughout from top to Ground floor. One of the buildings in the first row has a striking elevation with the main entrance marked with 4 columns at the centre of which is the rectangular door crowned with a semicircular ventilator. The living rooms have bay windows. This building is said to be the first building, which was constructed in the site.  Most of the other units have a central staircase leading to two wings on either side. Some others have the staircase on one end and residential wing on the other end. Most of the bedrooms in the residential units have bay windows. There is also another single storeyed old structure called the Rawan Bunglies with 5 rooms in a row with attached toilets and kitchen. The dead bodies of the Parsees were taken to this place before taking to the Tower of Silence. The Tower of silence stands at the highest point of the site away from the residential units by a huge garden. It is marked by an entrance gate.  Stylistic Classification  Built in the Colonial hybrid style, the building is characterised by sloping Mangalore tiled roofs, verandahs with timber balusters, pilasters in stucco plaster, rectangular and semi-circular arched openings with fanlights, Tuscan columns and decorative gables with rose windows.  Character Defining Elements  External  Wooden brackets, bay windows, gables, chimney, fire escape stair case, circular |
|     |                      | windows in the front façade, decorative cornices, projecting and recessed balconies, rectangular windows with keystones in the center, arched openings Internal  Timber staircases with decorative newel posts, pitched roof supported on timber trusses, verandahs with timber railings and trellises and in filled timber louvers,                                                                                                                                                                                                                                                                                                                                                                                                                                                                                                                                                                                                                                                                                                                                                                                                                                                                                                                                                                                                                                                                                                                                                                                                                                                                                                                                        |
| 5.4 | Value Classification | Existing Grade: Grade III Recommended Grade: Grade II B A(arc),B(per),B(des),C(seh),G(grp),E,F                                                                                                                                                                                                                                                                                                                                                                                                                                                                                                                                                                                                                                                                                                                                                                                                                                                                                                                                                                                                                                                                                                                                                                                                                                                                                                                                                                                                                                                                                                                                                                              |
| 6.0 |                      | TOPOGRAPHY                                                                                                                                                                                                                                                                                                                                                                                                                                                                                                                                                                                                                                                                                                                                                                                                                                                                                                                                                                                                                                                                                                                                                                                                                                                                                                                                                                                                                                                                                                                                                                                                                                                                  |
| 6.1 | Floors               | Museum has G+1 Raawan Bunglies has Ground floor Most of the residential units have G+ 2; some have G+1; and some have G+3                                                                                                                                                                                                                                                                                                                                                                                                                                                                                                                                                                                                                                                                                                                                                                                                                                                                                                                                                                                                                                                                                                                                                                                                                                                                                                                                                                                                                                                                                                                                                   |
| 7.0 |                      | CONSTRUCTION                                                                                                                                                                                                                                                                                                                                                                                                                                                                                                                                                                                                                                                                                                                                                                                                                                                                                                                                                                                                                                                                                                                                                                                                                                                                                                                                                                                                                                                                                                                                                                                                                                                                |
| 7.1 | Plinth               | Most of the residential units and Raawan bunglies have masonry plinth is in grey basalt stone                                                                                                                                                                                                                                                                                                                                                                                                                                                                                                                                                                                                                                                                                                                                                                                                                                                                                                                                                                                                                                                                                                                                                                                                                                                                                                                                                                                                                                                                                                                                                                               |
| 7.2 | Walls                | Most of the old residential units are timber-framed structures with brick infill. The buildings constructed in 1900s have brick load bearing walls                                                                                                                                                                                                                                                                                                                                                                                                                                                                                                                                                                                                                                                                                                                                                                                                                                                                                                                                                                                                                                                                                                                                                                                                                                                                                                                                                                                                                                                                                                                          |
| 7.3 | Floor                | Jack arches are used for the flooring in most of the buildings.                                                                                                                                                                                                                                                                                                                                                                                                                                                                                                                                                                                                                                                                                                                                                                                                                                                                                                                                                                                                                                                                                                                                                                                                                                                                                                                                                                                                                                                                                                                                                                                                             |
| 7.4 | Stairs               | Most of the staircases are in timber with timber hand rails, posts and top rail; Some of them have concrete stairs with timber hand rails, posts and top rail; very few residential units have concrete stairs with cast iron hand rails and timber posts and top rail.                                                                                                                                                                                                                                                                                                                                                                                                                                                                                                                                                                                                                                                                                                                                                                                                                                                                                                                                                                                                                                                                                                                                                                                                                                                                                                                                                                                                     |
| 7.5 | Openings             | Rectangular openings with a pair of timber framed and glass shutters opening to the inside and the other pair opening to the outside; 2 shutter and 4 shutter                                                                                                                                                                                                                                                                                                                                                                                                                                                                                                                                                                                                                                                                                                                                                                                                                                                                                                                                                                                                                                                                                                                                                                                                                                                                                                                                                                                                                                                                                                               |

| 471  | KHAREGHAT COLONY        |                                                                                                                                                                                                                                                           |
|------|-------------------------|-----------------------------------------------------------------------------------------------------------------------------------------------------------------------------------------------------------------------------------------------------------|
|      |                         | and pillars of the covered space on the way leading to the Tower of Silence has is damaged badly due to corrosion                                                                                                                                         |
| 9.8  | Services                | Corroded metal pipes; some of them are broken;                                                                                                                                                                                                            |
| 9.9  | Outbuildings            |                                                                                                                                                                                                                                                           |
| 9.10 | Overall Condition       | Fair Maintenance Level: Regular                                                                                                                                                                                                                           |
|      |                         |                                                                                                                                                                                                                                                           |
| 10.0 |                         | TRANSFORMATION                                                                                                                                                                                                                                            |
| 10.1 | Form                    | Not much transformation has happened in the form of any of the buildings                                                                                                                                                                                  |
| 10.2 | Structure               | Not much transformation has happened in the                                                                                                                                                                                                               |
| 10.3 | Articulation & Finishes | Not much transformation has occurred                                                                                                                                                                                                                      |
| 11.0 |                         | DP REMARKS/PERCEIVED THREATS                                                                                                                                                                                                                              |
|      |                         | None                                                                                                                                                                                                                                                      |
| 12.0 |                         | ADDITIONAL NOTES/REFERENCES/DOCUMENTS<br>AVAILABLE/RECOMMENDATIONS & SUGGESTIONS FOR<br>IMPLEMENTATION                                                                                                                                                    |
|      |                         | Khareghat Colony is unique as it still retains its old world charm and is one of the first group housing schemes of the 20 <sup>th</sup> Century in Bombay, it is therefore recommended to upgrade it from its current status of Grade III to Grade II B. |