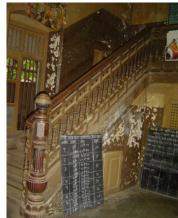

| 470 | SWAMI PREMPURI ASHR  | AM TRUST BUILDING                                                                                                                                                                                                                                                                                                                                                                                                                                                                                                                                                                                                              |
|-----|----------------------|--------------------------------------------------------------------------------------------------------------------------------------------------------------------------------------------------------------------------------------------------------------------------------------------------------------------------------------------------------------------------------------------------------------------------------------------------------------------------------------------------------------------------------------------------------------------------------------------------------------------------------|
|     |                      | Stylistic Classification                                                                                                                                                                                                                                                                                                                                                                                                                                                                                                                                                                                                       |
|     |                      | The original building was a Neo Classical Basalt stone structure of the early                                                                                                                                                                                                                                                                                                                                                                                                                                                                                                                                                  |
|     |                      | 20th century. This however has been virtually encased with an RCC framed                                                                                                                                                                                                                                                                                                                                                                                                                                                                                                                                                       |
|     |                      | structure of a mid 20th century revivalist genre with pseudo Islamic arch                                                                                                                                                                                                                                                                                                                                                                                                                                                                                                                                                      |
|     |                      | profiles, floret motifs and such revivalist motifs in cement concrete.                                                                                                                                                                                                                                                                                                                                                                                                                                                                                                                                                         |
| 5.4 | Intrinsic            | Character Defining Elements                                                                                                                                                                                                                                                                                                                                                                                                                                                                                                                                                                                                    |
|     |                      | Internal                                                                                                                                                                                                                                                                                                                                                                                                                                                                                                                                                                                                                       |
|     |                      | Half louvred and half paneled doors, Minton tiles on floors, Carved stone hand rails                                                                                                                                                                                                                                                                                                                                                                                                                                                                                                                                           |
|     |                      | External                                                                                                                                                                                                                                                                                                                                                                                                                                                                                                                                                                                                                       |
|     |                      | The longer wing facing the N S Patkar Marg has five semicircular decoratiive arches on the ground floor with 2 windows, each one flanked by 2 pillars on either side with circular openings above each. There is a minor entrance from N S Patkar Marg crowned by a triangular pediment carved in stone. The first floor has rectangular windows decorated with carvings in stone above. The main entry to the building from the corner is flanked by a double shutter full window on either side. The first floor balcony has stone hand rails and 2 small circular balconies resting on heavily carved stone beams on either |
|     |                      | side, above the full window. The other floors have simple rectangular                                                                                                                                                                                                                                                                                                                                                                                                                                                                                                                                                          |
|     |                      | windows along the long and short wing. The corner façade has single shutter                                                                                                                                                                                                                                                                                                                                                                                                                                                                                                                                                    |
|     |                      | windows flanked by decorative columns.                                                                                                                                                                                                                                                                                                                                                                                                                                                                                                                                                                                         |
| 5.5 | Value Classification | Existing Grade: Grade III Recommended Grade: to be deleted                                                                                                                                                                                                                                                                                                                                                                                                                                                                                                                                                                     |
| 5.5 |                      | E, I(sec), G(grp)                                                                                                                                                                                                                                                                                                                                                                                                                                                                                                                                                                                                              |
|     |                      | 7 (***)7 **(3)*/                                                                                                                                                                                                                                                                                                                                                                                                                                                                                                                                                                                                               |
| 6.0 |                      | TOPOGRAPHY                                                                                                                                                                                                                                                                                                                                                                                                                                                                                                                                                                                                                     |
| 6.1 | Floors               | Ground + 5 floors                                                                                                                                                                                                                                                                                                                                                                                                                                                                                                                                                                                                              |
| 7.0 |                      | CONSTRUCTION                                                                                                                                                                                                                                                                                                                                                                                                                                                                                                                                                                                                                   |
| 7.1 | Plinth               | 1 ft high masonry plinth in buff basalt stone                                                                                                                                                                                                                                                                                                                                                                                                                                                                                                                                                                                  |
| 7.2 | Walls                | External wall in brick with buff basalt stone facing, Internal walls in brick                                                                                                                                                                                                                                                                                                                                                                                                                                                                                                                                                  |
| 7.3 | Floor                | Brick coba on timber boardings resting on timber joists supported by timber beams which has steel sections on both sides; Balconies on the first floor has stone floor.                                                                                                                                                                                                                                                                                                                                                                                                                                                        |
|     |                      | Original Minton tile flooring survives on the lower floor.                                                                                                                                                                                                                                                                                                                                                                                                                                                                                                                                                                     |
| 7.4 | Stairs               | Two stair cases in reinforced concrete, one accessed from the N S Patkar                                                                                                                                                                                                                                                                                                                                                                                                                                                                                                                                                       |
|     |                      | Marg and the other accessed from the Babulnath marg.                                                                                                                                                                                                                                                                                                                                                                                                                                                                                                                                                                           |
| 7.5 | Openings             | Pseudo Norman windows on the ground floor, rectangular windows with decoration above on the first floor, circular ventilators above windows on ground floor, Ventilators with wooden frame and glass panels above doors                                                                                                                                                                                                                                                                                                                                                                                                        |
|     |                      | and windows on the other floors.                                                                                                                                                                                                                                                                                                                                                                                                                                                                                                                                                                                               |
| 7.6 | Roofing              | Lime Concrete roof laid over timber boardings resting on timber joists                                                                                                                                                                                                                                                                                                                                                                                                                                                                                                                                                         |
| 7.5 |                      | supported by timber beams                                                                                                                                                                                                                                                                                                                                                                                                                                                                                                                                                                                                      |
| 7.7 | A.C. J.C.            |                                                                                                                                                                                                                                                                                                                                                                                                                                                                                                                                                                                                                                |
| 7.7 | Articulation         | Carvings on the Norman windows, decorative triangular pediment in stone over the subsidiary entrance, decorative concrete and stone handrails                                                                                                                                                                                                                                                                                                                                                                                                                                                                                  |
| 7.8 | Finishes             | Walls Buff basalt stone facing for the walls, Internal walls have white limewash                                                                                                                                                                                                                                                                                                                                                                                                                                                                                                                                               |

| 470  | SWAMI PREMPURI ASHRA                 | AM TRUST BUILDING                                                                  |
|------|--------------------------------------|------------------------------------------------------------------------------------|
|      |                                      | Flooring                                                                           |
|      |                                      | Minton tiles on ground floor of the longer wing and the corner wing and            |
|      |                                      | granite flooring in the shorter wing; First floor has minton tiles and all other   |
|      |                                      | floors have ceramic tiles                                                          |
|      |                                      | Staircases                                                                         |
|      |                                      | 2 reinforced concrete staircases have wooden hand rails and posts                  |
| 7.9  | Interiors(Movable&Immovable)         | Windows on the rear side has exposed stone sills, patterns created by              |
|      |                                      | minton tiles on the first floor, Collection of paintings and old furniture, carved |
|      |                                      | stone hand rails                                                                   |
| 7.10 | Compound/Fence/Gate                  | Brick wall on 2 sides, no compound wall on the side of the roads                   |
| 7.11 | Curtilege/ Unbuilt space/out         | No outbuildings on the site                                                        |
|      | buildings/landscape                  |                                                                                    |
|      |                                      |                                                                                    |
| 8.0  |                                      | SERVICES & UTILITIES                                                               |
| 8.1  | Lighting                             | Tube lights and bulbs inside offices and residences                                |
| 8.2  | Ventilation                          | Arched Glass ventilators above the windows                                         |
| 8.3  | Electricity                          | BEST                                                                               |
| 8.4  | Water Supply                         | BMC                                                                                |
| 8.5  | Drainage (Plumbing and sanitatition) | Rain water pipes and drainage pipes running along the rear face of the             |
|      |                                      | building, water pipes running along the façade facing the main roads.              |
|      |                                      | Waterpipes piercing through the ventilators and round opening above the            |
|      |                                      | windows                                                                            |
| 8.6  | Fire Precaution                      | No precautions taken                                                               |
| 8.7  | Other (HVAC/BMC/Security             | Entrance manned by security guard                                                  |
|      | Systems)                             |                                                                                    |
|      |                                      |                                                                                    |
| 9.0  |                                      | CONDITION                                                                          |
| 9.1  | Plinth                               | No damage of plinth observed                                                       |
| 9.2  | Walls                                | Discoloration of stone on all facades, flaking and efflorescence of stone,         |
|      |                                      | dampness on walls, dry moss mainly on the corner façade, dry moss on the           |
|      |                                      | front and side facades                                                             |
| 9.3  | Floor                                | No damage of minton tiles inside rooms and stone slabs in balconies                |
|      |                                      | recorded                                                                           |
| 9.4  | Stairs                               | The reinforced concrete staircase is in good condition                             |
| 9.5  | Openings                             | No damage of glass panels observed                                                 |
| 9.6  | Roofing                              | Mangalore tiles are in visually good condition, rafters and boards are in good     |
|      |                                      | condition                                                                          |
| 9.7  | Articulation & Finishes              | Dry moss on articulation in stone                                                  |
| 9.8  | Services                             | Leakage of drainage pipes on the South facade                                      |
| 9.9  | Outbuildings                         | No outbuildings in the compound                                                    |
| 9.10 | Overall Condition                    | Fair Maintenance level Irregular                                                   |
|      |                                      |                                                                                    |
| 10.0 |                                      | TRANSFORMATION                                                                     |
| 10.1 | Form                                 | 4 floors have been added to the originally G+1 structure. The original             |
|      |                                      | structure had a pitched roof with mangalore tiles which was demolished for         |
|      |                                      | the addition. RCC Columns have been erected on all 4 sides of the building         |
|      |                                      | for the construction of the upper floors. The columns blocks the view of the       |
|      |                                      | original building. The addition of floors destroys the propotion of the original   |
|      |                                      | building;                                                                          |

| 470  | SWAMI PREMPURI ASHRA    | AM TRUST BUILDING                                                                                                                                                                                                                                                                                                                                                                                                                                                                                                                                                                                                             |
|------|-------------------------|-------------------------------------------------------------------------------------------------------------------------------------------------------------------------------------------------------------------------------------------------------------------------------------------------------------------------------------------------------------------------------------------------------------------------------------------------------------------------------------------------------------------------------------------------------------------------------------------------------------------------------|
| 10.2 | Structure               | Columns have been erected on all 4 sides of the building for the construction of the 2 <sup>nd</sup> , 3 <sup>rd</sup> , 4 <sup>th</sup> and 5 <sup>th</sup> floors. The structure has changed from G+1 to a G+5 structure                                                                                                                                                                                                                                                                                                                                                                                                    |
| 10.3 | Articulation & Finishes | The exterior enveloping of the building in a ghastly pink coloured RCC frame with pseudo revivalist arched concrete frames is a most insensitive addition. However, what needs to be preserved, are the stone ashlar masonry of the original building and its decorative balusters, arched window openings and interior Minton tiles.                                                                                                                                                                                                                                                                                         |
| 11.0 |                         | DP REMARKS/PERCEIVED THREATS                                                                                                                                                                                                                                                                                                                                                                                                                                                                                                                                                                                                  |
| 11.0 |                         | BI REMARKON ERGENED TIMENTO                                                                                                                                                                                                                                                                                                                                                                                                                                                                                                                                                                                                   |
| 12.0 |                         | ADDITIONAL NOTES/REFERENCES/DOCUMENTS AVAILABLE/RECOMMENDATIONS & SUGGESTIONS FOR IMPLEMENTATION There was a single staircase in wood (demolished during the extention) for the original building which was at the center of the longer wing of the building and was accessed from within the building. The original building had a pitched roof with Mangalore tiles. The rounded corner of the building had separate sloping roof.                                                                                                                                                                                          |
| 12.1 | Historical Background   | The building was built by Maharaja of Indore as his guest house. The Maharaja fell in love with Mrs. Bawla and arranged four of his people to murder Mr. Bawla. These people stayed in the first floor of the guest house and killed Mr. Bawla near Hanging gardens. This later on became a court case. After this incident nobody stayed in this building for long till 1936. The building originally had a ground floor and first floor. Later on 4 storeys were added demolishing the sloping roof with mangalore pattern tiles on it. The round corner of the building joining the two wings had a separate sloping roof. |