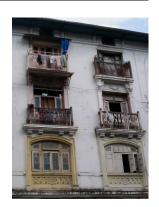

| Common Ref no: 2005/GII/470  Card No. 154  Ward (Part) D Ward (Part II)  CS No. 418  Plot Area 917.05 sq m  B U Area NA  Date 9th February 05  Record by Malini Rajalakshmi  Review by Sheetal Gandhi | TUINATH MARO              |
|-------------------------------------------------------------------------------------------------------------------------------------------------------------------------------------------------------|---------------------------|
| Plot Area 917.05 sq m B U Area NA Date 9th February 05 Record by Malini Rajalakshmi                                                                                                                   | U.NATH WARO               |
| Plot Area 917.05 sq m B U Area NA Date 9th February 05 Record by Malini Rajalakshmi                                                                                                                   | MATH MARO 5               |
| Plot Area 917.05 sq m B U Area NA Date 9th February 05 Record by Malini Rajalakshmi                                                                                                                   | 7 700                     |
| B U Area NA  Date 9th February 05  Record by Malini Rajalakshmi                                                                                                                                       |                           |
| Date 9th February 05 Record by Malini Rajalakshmi                                                                                                                                                     | 311 115                   |
| Record by Malini Rajalakshmi                                                                                                                                                                          |                           |
|                                                                                                                                                                                                       | 8 <b>/ 1</b>              |
| Review by Sheetal Gandhi                                                                                                                                                                              | N.S. PATKAR WARC          |
| 1                                                                                                                                                                                                     | OATKAR ROAD               |
| Int MR Ext MR                                                                                                                                                                                         | N.S. IGHE                 |
| Photo Ref 470a – 470                                                                                                                                                                                  |                           |
| 1.0 DENOMINATION                                                                                                                                                                                      |                           |
| 1.1 Name of Premises Swami Prempuri Ashram Trust Building                                                                                                                                             |                           |
| 1.2 Earlier Name Aurora House                                                                                                                                                                         |                           |
| 1.3 Built In 1930 Extension Date(if any): 2 <sup>nd</sup> and 3 <sup>rd</sup> floors ad                                                                                                               | Ided in 1975, 4th and 5th |
| added in 1980s                                                                                                                                                                                        |                           |
|                                                                                                                                                                                                       |                           |
| 2.0 ACCESS ROADS                                                                                                                                                                                      |                           |
| 2.1 Main N S Patkar Marg (Hughes Road)                                                                                                                                                                |                           |
| 2.2 Subsidiary Babulnath Marg                                                                                                                                                                         |                           |
|                                                                                                                                                                                                       |                           |
| 3.0 OWNERSHIP PATTERN                                                                                                                                                                                 |                           |
| 3.1 Present Trust [Prempuri Ashram Trust]                                                                                                                                                             |                           |
| 3.2 Past Private[ Maharaja of Indore]                                                                                                                                                                 |                           |
| 3.3 Status Tenanted                                                                                                                                                                                   |                           |
|                                                                                                                                                                                                       |                           |
| 4.0 USE                                                                                                                                                                                               |                           |
| 4.1 Present Residence on first floor, Offices on all other floors.                                                                                                                                    |                           |
| 4.2 Past Guest house                                                                                                                                                                                  |                           |
| 4.3 Usage Commercial and residential                                                                                                                                                                  |                           |
|                                                                                                                                                                                                       |                           |
| 5.0 SIGNIFICANCE & VALUE CLASSIFICATION                                                                                                                                                               | O N                       |
| 5.1 Townscape(Natural/Manmade) A striking corner building at the junction of N S Pa                                                                                                                   |                           |
| Marg , the Ashram stands opposite to the subsidi                                                                                                                                                      |                           |
| Kareghat colony on Babulnath marg and the Parsi t                                                                                                                                                     | ,                         |
| Marg. Accessed well by BEST buses , close to Cha                                                                                                                                                      |                           |
| the building has a highly ornate façade in buff basal                                                                                                                                                 |                           |
| 5.3 Architectural Description Planning                                                                                                                                                                |                           |
| Designed as a corner building, it has a long wing alc                                                                                                                                                 | ong the N S Patkar Marg   |
| and a shorter wing along the Babulnath Marg both c                                                                                                                                                    |                           |
| floor has main entry at the corner marked by a circul                                                                                                                                                 |                           |
| projecting out at the first floor. This balcony is flanke                                                                                                                                             | ed by 2 smaller circular  |
| balconies on both sides. The main staircase is on th                                                                                                                                                  |                           |
| accessed from the Babulnath Marg. There are two e                                                                                                                                                     |                           |
| Patkar Marg – a subsidiary entrance gate leading to                                                                                                                                                   |                           |
| from the South façade of the building and is a minor                                                                                                                                                  |                           |
| the North end of the longer wing.                                                                                                                                                                     |                           |
|                                                                                                                                                                                                       |                           |

| 470 | SWAMI PREMPURI ASHR  | AM TRUST BUILDING                                                                                                                                                                                                                                                                                                                                                                                                                                                                                                                                                                                                              |
|-----|----------------------|--------------------------------------------------------------------------------------------------------------------------------------------------------------------------------------------------------------------------------------------------------------------------------------------------------------------------------------------------------------------------------------------------------------------------------------------------------------------------------------------------------------------------------------------------------------------------------------------------------------------------------|
|     |                      | Stylistic Classification                                                                                                                                                                                                                                                                                                                                                                                                                                                                                                                                                                                                       |
|     |                      | The original building was a Neo Classical Basalt stone structure of the early                                                                                                                                                                                                                                                                                                                                                                                                                                                                                                                                                  |
|     |                      | 20th century. This however has been virtually encased with an RCC framed                                                                                                                                                                                                                                                                                                                                                                                                                                                                                                                                                       |
|     |                      | structure of a mid 20th century revivalist genre with pseudo Islamic arch                                                                                                                                                                                                                                                                                                                                                                                                                                                                                                                                                      |
|     |                      | profiles, floret motifs and such revivalist motifs in cement concrete.                                                                                                                                                                                                                                                                                                                                                                                                                                                                                                                                                         |
| 5.4 | Intrinsic            | Character Defining Elements                                                                                                                                                                                                                                                                                                                                                                                                                                                                                                                                                                                                    |
|     |                      | Internal                                                                                                                                                                                                                                                                                                                                                                                                                                                                                                                                                                                                                       |
|     |                      | Half louvred and half paneled doors, Minton tiles on floors, Carved stone hand rails                                                                                                                                                                                                                                                                                                                                                                                                                                                                                                                                           |
|     |                      | External                                                                                                                                                                                                                                                                                                                                                                                                                                                                                                                                                                                                                       |
|     |                      | The longer wing facing the N S Patkar Marg has five semicircular decoratiive arches on the ground floor with 2 windows, each one flanked by 2 pillars on either side with circular openings above each. There is a minor entrance from N S Patkar Marg crowned by a triangular pediment carved in stone. The first floor has rectangular windows decorated with carvings in stone above. The main entry to the building from the corner is flanked by a double shutter full window on either side. The first floor balcony has stone hand rails and 2 small circular balconies resting on heavily carved stone beams on either |
|     |                      | side, above the full window. The other floors have simple rectangular                                                                                                                                                                                                                                                                                                                                                                                                                                                                                                                                                          |
|     |                      | windows along the long and short wing. The corner façade has single shutter                                                                                                                                                                                                                                                                                                                                                                                                                                                                                                                                                    |
|     |                      | windows flanked by decorative columns.                                                                                                                                                                                                                                                                                                                                                                                                                                                                                                                                                                                         |
| 5.5 | Value Classification | Existing Grade: Grade III Recommended Grade: to be deleted                                                                                                                                                                                                                                                                                                                                                                                                                                                                                                                                                                     |
| 5.5 |                      | E, I(sec), G(grp)                                                                                                                                                                                                                                                                                                                                                                                                                                                                                                                                                                                                              |
|     |                      | 7 (***)7 **(3)*/                                                                                                                                                                                                                                                                                                                                                                                                                                                                                                                                                                                                               |
| 6.0 |                      | TOPOGRAPHY                                                                                                                                                                                                                                                                                                                                                                                                                                                                                                                                                                                                                     |
| 6.1 | Floors               | Ground + 5 floors                                                                                                                                                                                                                                                                                                                                                                                                                                                                                                                                                                                                              |
| 7.0 |                      | CONSTRUCTION                                                                                                                                                                                                                                                                                                                                                                                                                                                                                                                                                                                                                   |
| 7.1 | Plinth               | 1 ft high masonry plinth in buff basalt stone                                                                                                                                                                                                                                                                                                                                                                                                                                                                                                                                                                                  |
| 7.2 | Walls                | External wall in brick with buff basalt stone facing, Internal walls in brick                                                                                                                                                                                                                                                                                                                                                                                                                                                                                                                                                  |
| 7.3 | Floor                | Brick coba on timber boardings resting on timber joists supported by timber beams which has steel sections on both sides; Balconies on the first floor has stone floor.                                                                                                                                                                                                                                                                                                                                                                                                                                                        |
|     |                      | Original Minton tile flooring survives on the lower floor.                                                                                                                                                                                                                                                                                                                                                                                                                                                                                                                                                                     |
| 7.4 | Stairs               | Two stair cases in reinforced concrete, one accessed from the N S Patkar                                                                                                                                                                                                                                                                                                                                                                                                                                                                                                                                                       |
|     |                      | Marg and the other accessed from the Babulnath marg.                                                                                                                                                                                                                                                                                                                                                                                                                                                                                                                                                                           |
| 7.5 | Openings             | Pseudo Norman windows on the ground floor, rectangular windows with decoration above on the first floor, circular ventilators above windows on ground floor, Ventilators with wooden frame and glass panels above doors                                                                                                                                                                                                                                                                                                                                                                                                        |
|     |                      | and windows on the other floors.                                                                                                                                                                                                                                                                                                                                                                                                                                                                                                                                                                                               |
| 7.6 | Roofing              | Lime Concrete roof laid over timber boardings resting on timber joists                                                                                                                                                                                                                                                                                                                                                                                                                                                                                                                                                         |
| 7.5 |                      | supported by timber beams                                                                                                                                                                                                                                                                                                                                                                                                                                                                                                                                                                                                      |
| 7.7 | A.C. J.C.            |                                                                                                                                                                                                                                                                                                                                                                                                                                                                                                                                                                                                                                |
| 7.7 | Articulation         | Carvings on the Norman windows, decorative triangular pediment in stone over the subsidiary entrance, decorative concrete and stone handrails                                                                                                                                                                                                                                                                                                                                                                                                                                                                                  |
| 7.8 | Finishes             | Walls Buff basalt stone facing for the walls, Internal walls have white limewash                                                                                                                                                                                                                                                                                                                                                                                                                                                                                                                                               |

| 470  | SWAMI PREMPURI ASHRA                 | AM TRUST BUILDING                                                                  |
|------|--------------------------------------|------------------------------------------------------------------------------------|
|      |                                      | Flooring                                                                           |
|      |                                      | Minton tiles on ground floor of the longer wing and the corner wing and            |
|      |                                      | granite flooring in the shorter wing; First floor has minton tiles and all other   |
|      |                                      | floors have ceramic tiles                                                          |
|      |                                      | Staircases                                                                         |
|      |                                      | 2 reinforced concrete staircases have wooden hand rails and posts                  |
| 7.9  | Interiors(Movable&Immovable)         | Windows on the rear side has exposed stone sills, patterns created by              |
|      |                                      | minton tiles on the first floor, Collection of paintings and old furniture, carved |
|      |                                      | stone hand rails                                                                   |
| 7.10 | Compound/Fence/Gate                  | Brick wall on 2 sides, no compound wall on the side of the roads                   |
| 7.11 | Curtilege/ Unbuilt space/out         | No outbuildings on the site                                                        |
|      | buildings/landscape                  |                                                                                    |
|      |                                      |                                                                                    |
| 8.0  |                                      | SERVICES & UTILITIES                                                               |
| 8.1  | Lighting                             | Tube lights and bulbs inside offices and residences                                |
| 8.2  | Ventilation                          | Arched Glass ventilators above the windows                                         |
| 8.3  | Electricity                          | BEST                                                                               |
| 8.4  | Water Supply                         | BMC                                                                                |
| 8.5  | Drainage (Plumbing and sanitatition) | Rain water pipes and drainage pipes running along the rear face of the             |
|      |                                      | building, water pipes running along the façade facing the main roads.              |
|      |                                      | Waterpipes piercing through the ventilators and round opening above the            |
|      |                                      | windows                                                                            |
| 8.6  | Fire Precaution                      | No precautions taken                                                               |
| 8.7  | Other (HVAC/BMC/Security             | Entrance manned by security guard                                                  |
|      | Systems)                             |                                                                                    |
|      |                                      |                                                                                    |
| 9.0  |                                      | CONDITION                                                                          |
| 9.1  | Plinth                               | No damage of plinth observed                                                       |
| 9.2  | Walls                                | Discoloration of stone on all facades, flaking and efflorescence of stone,         |
|      |                                      | dampness on walls, dry moss mainly on the corner façade, dry moss on the           |
|      |                                      | front and side facades                                                             |
| 9.3  | Floor                                | No damage of minton tiles inside rooms and stone slabs in balconies                |
|      |                                      | recorded                                                                           |
| 9.4  | Stairs                               | The reinforced concrete staircase is in good condition                             |
| 9.5  | Openings                             | No damage of glass panels observed                                                 |
| 9.6  | Roofing                              | Mangalore tiles are in visually good condition, rafters and boards are in good     |
|      |                                      | condition                                                                          |
| 9.7  | Articulation & Finishes              | Dry moss on articulation in stone                                                  |
| 9.8  | Services                             | Leakage of drainage pipes on the South facade                                      |
| 9.9  | Outbuildings                         | No outbuildings in the compound                                                    |
| 9.10 | Overall Condition                    | Fair Maintenance level Irregular                                                   |
|      |                                      |                                                                                    |
| 10.0 |                                      | TRANSFORMATION                                                                     |
| 10.1 | Form                                 | 4 floors have been added to the originally G+1 structure. The original             |
|      |                                      | structure had a pitched roof with mangalore tiles which was demolished for         |
|      |                                      | the addition. RCC Columns have been erected on all 4 sides of the building         |
|      |                                      | for the construction of the upper floors. The columns blocks the view of the       |
|      |                                      | original building. The addition of floors destroys the propotion of the original   |
|      |                                      | building;                                                                          |

| 470  | SWAMI PREMPURI ASHRA    | AM TRUST BUILDING                                                                                                                                                                                                                                                                                                                                                                                                                                                                                                                                                                                                             |
|------|-------------------------|-------------------------------------------------------------------------------------------------------------------------------------------------------------------------------------------------------------------------------------------------------------------------------------------------------------------------------------------------------------------------------------------------------------------------------------------------------------------------------------------------------------------------------------------------------------------------------------------------------------------------------|
| 10.2 | Structure               | Columns have been erected on all 4 sides of the building for the construction of the 2 <sup>nd</sup> , 3 <sup>rd</sup> , 4 <sup>th</sup> and 5 <sup>th</sup> floors. The structure has changed from G+1 to a G+5 structure                                                                                                                                                                                                                                                                                                                                                                                                    |
| 10.3 | Articulation & Finishes | The exterior enveloping of the building in a ghastly pink coloured RCC frame with pseudo revivalist arched concrete frames is a most insensitive addition. However, what needs to be preserved, are the stone ashlar masonry of the original building and its decorative balusters, arched window openings and interior Minton tiles.                                                                                                                                                                                                                                                                                         |
| 11.0 |                         | DP REMARKS/PERCEIVED THREATS                                                                                                                                                                                                                                                                                                                                                                                                                                                                                                                                                                                                  |
| 11.0 |                         | BI REMARKON ERGENED TIMENTO                                                                                                                                                                                                                                                                                                                                                                                                                                                                                                                                                                                                   |
| 12.0 |                         | ADDITIONAL NOTES/REFERENCES/DOCUMENTS AVAILABLE/RECOMMENDATIONS & SUGGESTIONS FOR IMPLEMENTATION There was a single staircase in wood (demolished during the extention) for the original building which was at the center of the longer wing of the building and was accessed from within the building. The original building had a pitched roof with Mangalore tiles. The rounded corner of the building had separate sloping roof.                                                                                                                                                                                          |
| 12.1 | Historical Background   | The building was built by Maharaja of Indore as his guest house. The Maharaja fell in love with Mrs. Bawla and arranged four of his people to murder Mr. Bawla. These people stayed in the first floor of the guest house and killed Mr. Bawla near Hanging gardens. This later on became a court case. After this incident nobody stayed in this building for long till 1936. The building originally had a ground floor and first floor. Later on 4 storeys were added demolishing the sloping roof with mangalore pattern tiles on it. The round corner of the building joining the two wings had a separate sloping roof. |