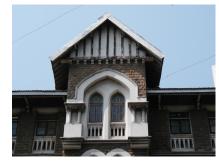

| 470 | SWAMI PREMPURI ASHR  | AM TRUST BUILDING                                                                                                                                                                                                                                                                                                                                                                                                                                                                                                                                                                                                              |
|-----|----------------------|--------------------------------------------------------------------------------------------------------------------------------------------------------------------------------------------------------------------------------------------------------------------------------------------------------------------------------------------------------------------------------------------------------------------------------------------------------------------------------------------------------------------------------------------------------------------------------------------------------------------------------|
|     |                      | Stylistic Classification                                                                                                                                                                                                                                                                                                                                                                                                                                                                                                                                                                                                       |
|     |                      | The original building was a Neo Classical Basalt stone structure of the early                                                                                                                                                                                                                                                                                                                                                                                                                                                                                                                                                  |
|     |                      | 20th century. This however has been virtually encased with an RCC framed                                                                                                                                                                                                                                                                                                                                                                                                                                                                                                                                                       |
|     |                      | structure of a mid 20th century revivalist genre with pseudo Islamic arch                                                                                                                                                                                                                                                                                                                                                                                                                                                                                                                                                      |
|     |                      | profiles, floret motifs and such revivalist motifs in cement concrete.                                                                                                                                                                                                                                                                                                                                                                                                                                                                                                                                                         |
| 5.4 | Intrinsic            | Character Defining Elements                                                                                                                                                                                                                                                                                                                                                                                                                                                                                                                                                                                                    |
|     |                      | Internal                                                                                                                                                                                                                                                                                                                                                                                                                                                                                                                                                                                                                       |
|     |                      | Half louvred and half paneled doors, Minton tiles on floors, Carved stone hand rails                                                                                                                                                                                                                                                                                                                                                                                                                                                                                                                                           |
|     |                      | External                                                                                                                                                                                                                                                                                                                                                                                                                                                                                                                                                                                                                       |
|     |                      | The longer wing facing the N S Patkar Marg has five semicircular decoratiive arches on the ground floor with 2 windows, each one flanked by 2 pillars on either side with circular openings above each. There is a minor entrance from N S Patkar Marg crowned by a triangular pediment carved in stone. The first floor has rectangular windows decorated with carvings in stone above. The main entry to the building from the corner is flanked by a double shutter full window on either side. The first floor balcony has stone hand rails and 2 small circular balconies resting on heavily carved stone beams on either |
|     |                      | side, above the full window. The other floors have simple rectangular                                                                                                                                                                                                                                                                                                                                                                                                                                                                                                                                                          |
|     |                      | windows along the long and short wing. The corner façade has single shutter                                                                                                                                                                                                                                                                                                                                                                                                                                                                                                                                                    |
|     |                      | windows flanked by decorative columns.                                                                                                                                                                                                                                                                                                                                                                                                                                                                                                                                                                                         |
| 5.5 | Value Classification | Existing Grade: Grade III Recommended Grade: to be deleted                                                                                                                                                                                                                                                                                                                                                                                                                                                                                                                                                                     |
| 5.5 |                      | E, I(sec), G(grp)                                                                                                                                                                                                                                                                                                                                                                                                                                                                                                                                                                                                              |
|     |                      | 7 (***)7 **(3)*/                                                                                                                                                                                                                                                                                                                                                                                                                                                                                                                                                                                                               |
| 6.0 |                      | TOPOGRAPHY                                                                                                                                                                                                                                                                                                                                                                                                                                                                                                                                                                                                                     |
| 6.1 | Floors               | Ground + 5 floors                                                                                                                                                                                                                                                                                                                                                                                                                                                                                                                                                                                                              |
| 7.0 |                      | CONSTRUCTION                                                                                                                                                                                                                                                                                                                                                                                                                                                                                                                                                                                                                   |
| 7.1 | Plinth               | 1 ft high masonry plinth in buff basalt stone                                                                                                                                                                                                                                                                                                                                                                                                                                                                                                                                                                                  |
| 7.2 | Walls                | External wall in brick with buff basalt stone facing, Internal walls in brick                                                                                                                                                                                                                                                                                                                                                                                                                                                                                                                                                  |
| 7.3 | Floor                | Brick coba on timber boardings resting on timber joists supported by timber beams which has steel sections on both sides; Balconies on the first floor has stone floor.                                                                                                                                                                                                                                                                                                                                                                                                                                                        |
|     |                      | Original Minton tile flooring survives on the lower floor.                                                                                                                                                                                                                                                                                                                                                                                                                                                                                                                                                                     |
| 7.4 | Stairs               | Two stair cases in reinforced concrete, one accessed from the N S Patkar                                                                                                                                                                                                                                                                                                                                                                                                                                                                                                                                                       |
|     |                      | Marg and the other accessed from the Babulnath marg.                                                                                                                                                                                                                                                                                                                                                                                                                                                                                                                                                                           |
| 7.5 | Openings             | Pseudo Norman windows on the ground floor, rectangular windows with decoration above on the first floor, circular ventilators above windows on ground floor, Ventilators with wooden frame and glass panels above doors                                                                                                                                                                                                                                                                                                                                                                                                        |
|     |                      | and windows on the other floors.                                                                                                                                                                                                                                                                                                                                                                                                                                                                                                                                                                                               |
| 7.6 | Roofing              | Lime Concrete roof laid over timber boardings resting on timber joists                                                                                                                                                                                                                                                                                                                                                                                                                                                                                                                                                         |
| 7.5 |                      | supported by timber beams                                                                                                                                                                                                                                                                                                                                                                                                                                                                                                                                                                                                      |
| 7.7 | A.C. J.C.            |                                                                                                                                                                                                                                                                                                                                                                                                                                                                                                                                                                                                                                |
| 7.7 | Articulation         | Carvings on the Norman windows, decorative triangular pediment in stone over the subsidiary entrance, decorative concrete and stone handrails                                                                                                                                                                                                                                                                                                                                                                                                                                                                                  |
| 7.8 | Finishes             | Walls Buff basalt stone facing for the walls, Internal walls have white limewash                                                                                                                                                                                                                                                                                                                                                                                                                                                                                                                                               |