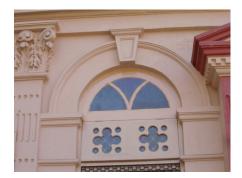

| 470 | SWAMI PREMPURI ASHR  | AM TRUST BUILDING                                                                                                                                                                                                                                                                                                                                                                                                                                                                                                                                                                                                              |
|-----|----------------------|--------------------------------------------------------------------------------------------------------------------------------------------------------------------------------------------------------------------------------------------------------------------------------------------------------------------------------------------------------------------------------------------------------------------------------------------------------------------------------------------------------------------------------------------------------------------------------------------------------------------------------|
|     |                      | Stylistic Classification                                                                                                                                                                                                                                                                                                                                                                                                                                                                                                                                                                                                       |
|     |                      | The original building was a Neo Classical Basalt stone structure of the early                                                                                                                                                                                                                                                                                                                                                                                                                                                                                                                                                  |
|     |                      | 20th century. This however has been virtually encased with an RCC framed                                                                                                                                                                                                                                                                                                                                                                                                                                                                                                                                                       |
|     |                      | structure of a mid 20th century revivalist genre with pseudo Islamic arch                                                                                                                                                                                                                                                                                                                                                                                                                                                                                                                                                      |
|     |                      | profiles, floret motifs and such revivalist motifs in cement concrete.                                                                                                                                                                                                                                                                                                                                                                                                                                                                                                                                                         |
| 5.4 | Intrinsic            | Character Defining Elements                                                                                                                                                                                                                                                                                                                                                                                                                                                                                                                                                                                                    |
|     |                      | Internal                                                                                                                                                                                                                                                                                                                                                                                                                                                                                                                                                                                                                       |
|     |                      | Half louvred and half paneled doors, Minton tiles on floors, Carved stone hand rails                                                                                                                                                                                                                                                                                                                                                                                                                                                                                                                                           |
|     |                      | External                                                                                                                                                                                                                                                                                                                                                                                                                                                                                                                                                                                                                       |
|     |                      | The longer wing facing the N S Patkar Marg has five semicircular decoratiive arches on the ground floor with 2 windows, each one flanked by 2 pillars on either side with circular openings above each. There is a minor entrance from N S Patkar Marg crowned by a triangular pediment carved in stone. The first floor has rectangular windows decorated with carvings in stone above. The main entry to the building from the corner is flanked by a double shutter full window on either side. The first floor balcony has stone hand rails and 2 small circular balconies resting on heavily carved stone beams on either |
|     |                      | side, above the full window. The other floors have simple rectangular                                                                                                                                                                                                                                                                                                                                                                                                                                                                                                                                                          |
|     |                      | windows along the long and short wing. The corner façade has single shutter                                                                                                                                                                                                                                                                                                                                                                                                                                                                                                                                                    |
|     |                      | windows flanked by decorative columns.                                                                                                                                                                                                                                                                                                                                                                                                                                                                                                                                                                                         |
| 5.5 | Value Classification | Existing Grade: Grade III Recommended Grade: to be deleted                                                                                                                                                                                                                                                                                                                                                                                                                                                                                                                                                                     |
| 5.5 |                      | E, I(sec), G(grp)                                                                                                                                                                                                                                                                                                                                                                                                                                                                                                                                                                                                              |
|     |                      | 7 (***)7 **(3)*/                                                                                                                                                                                                                                                                                                                                                                                                                                                                                                                                                                                                               |
| 6.0 |                      | TOPOGRAPHY                                                                                                                                                                                                                                                                                                                                                                                                                                                                                                                                                                                                                     |
| 6.1 | Floors               | Ground + 5 floors                                                                                                                                                                                                                                                                                                                                                                                                                                                                                                                                                                                                              |
| 7.0 |                      | CONSTRUCTION                                                                                                                                                                                                                                                                                                                                                                                                                                                                                                                                                                                                                   |
| 7.1 | Plinth               | 1 ft high masonry plinth in buff basalt stone                                                                                                                                                                                                                                                                                                                                                                                                                                                                                                                                                                                  |
| 7.2 | Walls                | External wall in brick with buff basalt stone facing, Internal walls in brick                                                                                                                                                                                                                                                                                                                                                                                                                                                                                                                                                  |
| 7.3 | Floor                | Brick coba on timber boardings resting on timber joists supported by timber beams which has steel sections on both sides; Balconies on the first floor has stone floor.                                                                                                                                                                                                                                                                                                                                                                                                                                                        |
|     |                      | Original Minton tile flooring survives on the lower floor.                                                                                                                                                                                                                                                                                                                                                                                                                                                                                                                                                                     |
| 7.4 | Stairs               | Two stair cases in reinforced concrete, one accessed from the N S Patkar                                                                                                                                                                                                                                                                                                                                                                                                                                                                                                                                                       |
|     |                      | Marg and the other accessed from the Babulnath marg.                                                                                                                                                                                                                                                                                                                                                                                                                                                                                                                                                                           |
| 7.5 | Openings             | Pseudo Norman windows on the ground floor, rectangular windows with decoration above on the first floor, circular ventilators above windows on ground floor, Ventilators with wooden frame and glass panels above doors                                                                                                                                                                                                                                                                                                                                                                                                        |
|     |                      | and windows on the other floors.                                                                                                                                                                                                                                                                                                                                                                                                                                                                                                                                                                                               |
| 7.6 | Roofing              | Lime Concrete roof laid over timber boardings resting on timber joists                                                                                                                                                                                                                                                                                                                                                                                                                                                                                                                                                         |
| 7.5 |                      | supported by timber beams                                                                                                                                                                                                                                                                                                                                                                                                                                                                                                                                                                                                      |
| 7.7 | A.C. J.C.            |                                                                                                                                                                                                                                                                                                                                                                                                                                                                                                                                                                                                                                |
| 7.7 | Articulation         | Carvings on the Norman windows, decorative triangular pediment in stone over the subsidiary entrance, decorative concrete and stone handrails                                                                                                                                                                                                                                                                                                                                                                                                                                                                                  |
| 7.8 | Finishes             | Walls Buff basalt stone facing for the walls, Internal walls have white limewash                                                                                                                                                                                                                                                                                                                                                                                                                                                                                                                                               |