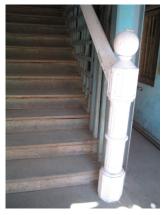

| 470 | SWAMI PREMPURI ASHR  | AM TRUST BUILDING                                                                                                                                                                                                                                                                                                                                                                                                                                                                                                                                                                                                              |
|-----|----------------------|--------------------------------------------------------------------------------------------------------------------------------------------------------------------------------------------------------------------------------------------------------------------------------------------------------------------------------------------------------------------------------------------------------------------------------------------------------------------------------------------------------------------------------------------------------------------------------------------------------------------------------|
|     |                      | Stylistic Classification                                                                                                                                                                                                                                                                                                                                                                                                                                                                                                                                                                                                       |
|     |                      | The original building was a Neo Classical Basalt stone structure of the early                                                                                                                                                                                                                                                                                                                                                                                                                                                                                                                                                  |
|     |                      | 20th century. This however has been virtually encased with an RCC framed                                                                                                                                                                                                                                                                                                                                                                                                                                                                                                                                                       |
|     |                      | structure of a mid 20th century revivalist genre with pseudo Islamic arch                                                                                                                                                                                                                                                                                                                                                                                                                                                                                                                                                      |
|     |                      | profiles, floret motifs and such revivalist motifs in cement concrete.                                                                                                                                                                                                                                                                                                                                                                                                                                                                                                                                                         |
| 5.4 | Intrinsic            | Character Defining Elements                                                                                                                                                                                                                                                                                                                                                                                                                                                                                                                                                                                                    |
|     |                      | Internal                                                                                                                                                                                                                                                                                                                                                                                                                                                                                                                                                                                                                       |
|     |                      | Half louvred and half paneled doors, Minton tiles on floors, Carved stone hand rails                                                                                                                                                                                                                                                                                                                                                                                                                                                                                                                                           |
|     |                      | External                                                                                                                                                                                                                                                                                                                                                                                                                                                                                                                                                                                                                       |
|     |                      | The longer wing facing the N S Patkar Marg has five semicircular decoratiive arches on the ground floor with 2 windows, each one flanked by 2 pillars on either side with circular openings above each. There is a minor entrance from N S Patkar Marg crowned by a triangular pediment carved in stone. The first floor has rectangular windows decorated with carvings in stone above. The main entry to the building from the corner is flanked by a double shutter full window on either side. The first floor balcony has stone hand rails and 2 small circular balconies resting on heavily carved stone beams on either |
|     |                      | side, above the full window. The other floors have simple rectangular                                                                                                                                                                                                                                                                                                                                                                                                                                                                                                                                                          |
|     |                      | windows along the long and short wing. The corner façade has single shutter                                                                                                                                                                                                                                                                                                                                                                                                                                                                                                                                                    |
|     |                      | windows flanked by decorative columns.                                                                                                                                                                                                                                                                                                                                                                                                                                                                                                                                                                                         |
| 5.5 | Value Classification | Existing Grade: Grade III Recommended Grade: to be deleted                                                                                                                                                                                                                                                                                                                                                                                                                                                                                                                                                                     |
| 5.5 |                      | E, I(sec), G(grp)                                                                                                                                                                                                                                                                                                                                                                                                                                                                                                                                                                                                              |
|     |                      | 7 (***)7 **(3)*/                                                                                                                                                                                                                                                                                                                                                                                                                                                                                                                                                                                                               |
| 6.0 |                      | TOPOGRAPHY                                                                                                                                                                                                                                                                                                                                                                                                                                                                                                                                                                                                                     |
| 6.1 | Floors               | Ground + 5 floors                                                                                                                                                                                                                                                                                                                                                                                                                                                                                                                                                                                                              |
| 7.0 |                      | CONSTRUCTION                                                                                                                                                                                                                                                                                                                                                                                                                                                                                                                                                                                                                   |
| 7.1 | Plinth               | 1 ft high masonry plinth in buff basalt stone                                                                                                                                                                                                                                                                                                                                                                                                                                                                                                                                                                                  |
| 7.2 | Walls                | External wall in brick with buff basalt stone facing, Internal walls in brick                                                                                                                                                                                                                                                                                                                                                                                                                                                                                                                                                  |
| 7.3 | Floor                | Brick coba on timber boardings resting on timber joists supported by timber beams which has steel sections on both sides; Balconies on the first floor has stone floor.                                                                                                                                                                                                                                                                                                                                                                                                                                                        |
|     |                      | Original Minton tile flooring survives on the lower floor.                                                                                                                                                                                                                                                                                                                                                                                                                                                                                                                                                                     |
| 7.4 | Stairs               | Two stair cases in reinforced concrete, one accessed from the N S Patkar                                                                                                                                                                                                                                                                                                                                                                                                                                                                                                                                                       |
|     |                      | Marg and the other accessed from the Babulnath marg.                                                                                                                                                                                                                                                                                                                                                                                                                                                                                                                                                                           |
| 7.5 | Openings             | Pseudo Norman windows on the ground floor, rectangular windows with decoration above on the first floor, circular ventilators above windows on ground floor, Ventilators with wooden frame and glass panels above doors                                                                                                                                                                                                                                                                                                                                                                                                        |
|     |                      | and windows on the other floors.                                                                                                                                                                                                                                                                                                                                                                                                                                                                                                                                                                                               |
| 7.6 | Roofing              | Lime Concrete roof laid over timber boardings resting on timber joists                                                                                                                                                                                                                                                                                                                                                                                                                                                                                                                                                         |
| 7.5 |                      | supported by timber beams                                                                                                                                                                                                                                                                                                                                                                                                                                                                                                                                                                                                      |
| 7.7 | A.C. J.C.            |                                                                                                                                                                                                                                                                                                                                                                                                                                                                                                                                                                                                                                |
| 7.7 | Articulation         | Carvings on the Norman windows, decorative triangular pediment in stone over the subsidiary entrance, decorative concrete and stone handrails                                                                                                                                                                                                                                                                                                                                                                                                                                                                                  |
| 7.8 | Finishes             | Walls Buff basalt stone facing for the walls, Internal walls have white limewash                                                                                                                                                                                                                                                                                                                                                                                                                                                                                                                                               |

| 470  | SWAMI PREMPURI ASHRA                 | AM TRUST BUILDING                                                                  |
|------|--------------------------------------|------------------------------------------------------------------------------------|
|      |                                      | Flooring                                                                           |
|      |                                      | Minton tiles on ground floor of the longer wing and the corner wing and            |
|      |                                      | granite flooring in the shorter wing; First floor has minton tiles and all other   |
|      |                                      | floors have ceramic tiles                                                          |
|      |                                      | Staircases                                                                         |
|      |                                      | 2 reinforced concrete staircases have wooden hand rails and posts                  |
| 7.9  | Interiors(Movable&Immovable)         | Windows on the rear side has exposed stone sills, patterns created by              |
|      |                                      | minton tiles on the first floor, Collection of paintings and old furniture, carved |
|      |                                      | stone hand rails                                                                   |
| 7.10 | Compound/Fence/Gate                  | Brick wall on 2 sides, no compound wall on the side of the roads                   |
| 7.11 | Curtilege/ Unbuilt space/out         | No outbuildings on the site                                                        |
|      | buildings/landscape                  |                                                                                    |
|      |                                      |                                                                                    |
| 8.0  |                                      | SERVICES & UTILITIES                                                               |
| 8.1  | Lighting                             | Tube lights and bulbs inside offices and residences                                |
| 8.2  | Ventilation                          | Arched Glass ventilators above the windows                                         |
| 8.3  | Electricity                          | BEST                                                                               |
| 8.4  | Water Supply                         | BMC                                                                                |
| 8.5  | Drainage (Plumbing and sanitatition) | Rain water pipes and drainage pipes running along the rear face of the             |
|      |                                      | building, water pipes running along the façade facing the main roads.              |
|      |                                      | Waterpipes piercing through the ventilators and round opening above the            |
|      |                                      | windows                                                                            |
| 8.6  | Fire Precaution                      | No precautions taken                                                               |
| 8.7  | Other (HVAC/BMC/Security             | Entrance manned by security guard                                                  |
|      | Systems)                             |                                                                                    |
|      |                                      |                                                                                    |
| 9.0  |                                      | CONDITION                                                                          |
| 9.1  | Plinth                               | No damage of plinth observed                                                       |
| 9.2  | Walls                                | Discoloration of stone on all facades, flaking and efflorescence of stone,         |
|      |                                      | dampness on walls, dry moss mainly on the corner façade, dry moss on the           |
|      |                                      | front and side facades                                                             |
| 9.3  | Floor                                | No damage of minton tiles inside rooms and stone slabs in balconies                |
|      |                                      | recorded                                                                           |
| 9.4  | Stairs                               | The reinforced concrete staircase is in good condition                             |
| 9.5  | Openings                             | No damage of glass panels observed                                                 |
| 9.6  | Roofing                              | Mangalore tiles are in visually good condition, rafters and boards are in good     |
|      |                                      | condition                                                                          |
| 9.7  | Articulation & Finishes              | Dry moss on articulation in stone                                                  |
| 9.8  | Services                             | Leakage of drainage pipes on the South facade                                      |
| 9.9  | Outbuildings                         | No outbuildings in the compound                                                    |
| 9.10 | Overall Condition                    | Fair Maintenance level Irregular                                                   |
|      |                                      |                                                                                    |
| 10.0 |                                      | TRANSFORMATION                                                                     |
| 10.1 | Form                                 | 4 floors have been added to the originally G+1 structure. The original             |
|      |                                      | structure had a pitched roof with mangalore tiles which was demolished for         |
|      |                                      | the addition. RCC Columns have been erected on all 4 sides of the building         |
|      |                                      | for the construction of the upper floors. The columns blocks the view of the       |
|      |                                      | original building. The addition of floors destroys the propotion of the original   |
|      |                                      | building;                                                                          |