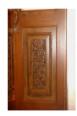

| 470 | SWAMI PREMPURI ASHR  | AM TRUST BUILDING                                                                                                                                                                                                                                                                                                                                                                                                                                                                                                                                                                                                              |
|-----|----------------------|--------------------------------------------------------------------------------------------------------------------------------------------------------------------------------------------------------------------------------------------------------------------------------------------------------------------------------------------------------------------------------------------------------------------------------------------------------------------------------------------------------------------------------------------------------------------------------------------------------------------------------|
|     |                      | Stylistic Classification                                                                                                                                                                                                                                                                                                                                                                                                                                                                                                                                                                                                       |
|     |                      | The original building was a Neo Classical Basalt stone structure of the early                                                                                                                                                                                                                                                                                                                                                                                                                                                                                                                                                  |
|     |                      | 20th century. This however has been virtually encased with an RCC framed                                                                                                                                                                                                                                                                                                                                                                                                                                                                                                                                                       |
|     |                      | structure of a mid 20th century revivalist genre with pseudo Islamic arch                                                                                                                                                                                                                                                                                                                                                                                                                                                                                                                                                      |
|     |                      | profiles, floret motifs and such revivalist motifs in cement concrete.                                                                                                                                                                                                                                                                                                                                                                                                                                                                                                                                                         |
| 5.4 | Intrinsic            | Character Defining Elements                                                                                                                                                                                                                                                                                                                                                                                                                                                                                                                                                                                                    |
|     |                      | Internal                                                                                                                                                                                                                                                                                                                                                                                                                                                                                                                                                                                                                       |
|     |                      | Half louvred and half paneled doors, Minton tiles on floors, Carved stone hand rails                                                                                                                                                                                                                                                                                                                                                                                                                                                                                                                                           |
|     |                      | External                                                                                                                                                                                                                                                                                                                                                                                                                                                                                                                                                                                                                       |
|     |                      | The longer wing facing the N S Patkar Marg has five semicircular decoratiive arches on the ground floor with 2 windows, each one flanked by 2 pillars on either side with circular openings above each. There is a minor entrance from N S Patkar Marg crowned by a triangular pediment carved in stone. The first floor has rectangular windows decorated with carvings in stone above. The main entry to the building from the corner is flanked by a double shutter full window on either side. The first floor balcony has stone hand rails and 2 small circular balconies resting on heavily carved stone beams on either |
|     |                      | side, above the full window. The other floors have simple rectangular                                                                                                                                                                                                                                                                                                                                                                                                                                                                                                                                                          |
|     |                      | windows along the long and short wing. The corner façade has single shutter                                                                                                                                                                                                                                                                                                                                                                                                                                                                                                                                                    |
|     |                      | windows flanked by decorative columns.                                                                                                                                                                                                                                                                                                                                                                                                                                                                                                                                                                                         |
| 5.5 | Value Classification | Existing Grade: Grade III Recommended Grade: to be deleted                                                                                                                                                                                                                                                                                                                                                                                                                                                                                                                                                                     |
| 5.5 |                      | E, I(sec), G(grp)                                                                                                                                                                                                                                                                                                                                                                                                                                                                                                                                                                                                              |
|     |                      | 7 (***)7 **(3)*/                                                                                                                                                                                                                                                                                                                                                                                                                                                                                                                                                                                                               |
| 6.0 |                      | TOPOGRAPHY                                                                                                                                                                                                                                                                                                                                                                                                                                                                                                                                                                                                                     |
| 6.1 | Floors               | Ground + 5 floors                                                                                                                                                                                                                                                                                                                                                                                                                                                                                                                                                                                                              |
| 7.0 |                      | CONSTRUCTION                                                                                                                                                                                                                                                                                                                                                                                                                                                                                                                                                                                                                   |
| 7.1 | Plinth               | 1 ft high masonry plinth in buff basalt stone                                                                                                                                                                                                                                                                                                                                                                                                                                                                                                                                                                                  |
| 7.2 | Walls                | External wall in brick with buff basalt stone facing, Internal walls in brick                                                                                                                                                                                                                                                                                                                                                                                                                                                                                                                                                  |
| 7.3 | Floor                | Brick coba on timber boardings resting on timber joists supported by timber beams which has steel sections on both sides; Balconies on the first floor has stone floor.                                                                                                                                                                                                                                                                                                                                                                                                                                                        |
|     |                      | Original Minton tile flooring survives on the lower floor.                                                                                                                                                                                                                                                                                                                                                                                                                                                                                                                                                                     |
| 7.4 | Stairs               | Two stair cases in reinforced concrete, one accessed from the N S Patkar                                                                                                                                                                                                                                                                                                                                                                                                                                                                                                                                                       |
|     |                      | Marg and the other accessed from the Babulnath marg.                                                                                                                                                                                                                                                                                                                                                                                                                                                                                                                                                                           |
| 7.5 | Openings             | Pseudo Norman windows on the ground floor, rectangular windows with decoration above on the first floor, circular ventilators above windows on ground floor, Ventilators with wooden frame and glass panels above doors                                                                                                                                                                                                                                                                                                                                                                                                        |
|     |                      | and windows on the other floors.                                                                                                                                                                                                                                                                                                                                                                                                                                                                                                                                                                                               |
| 7.6 | Roofing              | Lime Concrete roof laid over timber boardings resting on timber joists                                                                                                                                                                                                                                                                                                                                                                                                                                                                                                                                                         |
| 7.5 |                      | supported by timber beams                                                                                                                                                                                                                                                                                                                                                                                                                                                                                                                                                                                                      |
| 7.7 | A.C. J.C.            |                                                                                                                                                                                                                                                                                                                                                                                                                                                                                                                                                                                                                                |
| 7.7 | Articulation         | Carvings on the Norman windows, decorative triangular pediment in stone over the subsidiary entrance, decorative concrete and stone handrails                                                                                                                                                                                                                                                                                                                                                                                                                                                                                  |
| 7.8 | Finishes             | Walls Buff basalt stone facing for the walls, Internal walls have white limewash                                                                                                                                                                                                                                                                                                                                                                                                                                                                                                                                               |