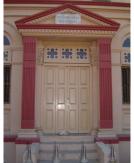

| 470 | SWAMI PREMPURI ASHR  | AM TRUST BUILDING                                                                                                                                                                                                                                                                                                                                                                                                                                                                                                                                                                                                              |
|-----|----------------------|--------------------------------------------------------------------------------------------------------------------------------------------------------------------------------------------------------------------------------------------------------------------------------------------------------------------------------------------------------------------------------------------------------------------------------------------------------------------------------------------------------------------------------------------------------------------------------------------------------------------------------|
|     |                      | Stylistic Classification                                                                                                                                                                                                                                                                                                                                                                                                                                                                                                                                                                                                       |
|     |                      | The original building was a Neo Classical Basalt stone structure of the early                                                                                                                                                                                                                                                                                                                                                                                                                                                                                                                                                  |
|     |                      | 20th century. This however has been virtually encased with an RCC framed                                                                                                                                                                                                                                                                                                                                                                                                                                                                                                                                                       |
|     |                      | structure of a mid 20th century revivalist genre with pseudo Islamic arch                                                                                                                                                                                                                                                                                                                                                                                                                                                                                                                                                      |
|     |                      | profiles, floret motifs and such revivalist motifs in cement concrete.                                                                                                                                                                                                                                                                                                                                                                                                                                                                                                                                                         |
| 5.4 | Intrinsic            | Character Defining Elements                                                                                                                                                                                                                                                                                                                                                                                                                                                                                                                                                                                                    |
|     |                      | Internal                                                                                                                                                                                                                                                                                                                                                                                                                                                                                                                                                                                                                       |
|     |                      | Half louvred and half paneled doors, Minton tiles on floors, Carved stone hand rails                                                                                                                                                                                                                                                                                                                                                                                                                                                                                                                                           |
|     |                      | External                                                                                                                                                                                                                                                                                                                                                                                                                                                                                                                                                                                                                       |
|     |                      | The longer wing facing the N S Patkar Marg has five semicircular decoratiive arches on the ground floor with 2 windows, each one flanked by 2 pillars on either side with circular openings above each. There is a minor entrance from N S Patkar Marg crowned by a triangular pediment carved in stone. The first floor has rectangular windows decorated with carvings in stone above. The main entry to the building from the corner is flanked by a double shutter full window on either side. The first floor balcony has stone hand rails and 2 small circular balconies resting on heavily carved stone beams on either |
|     |                      | side, above the full window. The other floors have simple rectangular                                                                                                                                                                                                                                                                                                                                                                                                                                                                                                                                                          |
|     |                      | windows along the long and short wing. The corner façade has single shutter                                                                                                                                                                                                                                                                                                                                                                                                                                                                                                                                                    |
|     |                      | windows flanked by decorative columns.                                                                                                                                                                                                                                                                                                                                                                                                                                                                                                                                                                                         |
| 5.5 | Value Classification | Existing Grade: Grade III Recommended Grade: to be deleted                                                                                                                                                                                                                                                                                                                                                                                                                                                                                                                                                                     |
| 5.5 |                      | E, I(sec), G(grp)                                                                                                                                                                                                                                                                                                                                                                                                                                                                                                                                                                                                              |
|     |                      | 7 (***)7 **(3)*/                                                                                                                                                                                                                                                                                                                                                                                                                                                                                                                                                                                                               |
| 6.0 |                      | TOPOGRAPHY                                                                                                                                                                                                                                                                                                                                                                                                                                                                                                                                                                                                                     |
| 6.1 | Floors               | Ground + 5 floors                                                                                                                                                                                                                                                                                                                                                                                                                                                                                                                                                                                                              |
| 7.0 |                      | CONSTRUCTION                                                                                                                                                                                                                                                                                                                                                                                                                                                                                                                                                                                                                   |
| 7.1 | Plinth               | 1 ft high masonry plinth in buff basalt stone                                                                                                                                                                                                                                                                                                                                                                                                                                                                                                                                                                                  |
| 7.2 | Walls                | External wall in brick with buff basalt stone facing, Internal walls in brick                                                                                                                                                                                                                                                                                                                                                                                                                                                                                                                                                  |
| 7.3 | Floor                | Brick coba on timber boardings resting on timber joists supported by timber beams which has steel sections on both sides; Balconies on the first floor has stone floor.                                                                                                                                                                                                                                                                                                                                                                                                                                                        |
|     |                      | Original Minton tile flooring survives on the lower floor.                                                                                                                                                                                                                                                                                                                                                                                                                                                                                                                                                                     |
| 7.4 | Stairs               | Two stair cases in reinforced concrete, one accessed from the N S Patkar                                                                                                                                                                                                                                                                                                                                                                                                                                                                                                                                                       |
|     |                      | Marg and the other accessed from the Babulnath marg.                                                                                                                                                                                                                                                                                                                                                                                                                                                                                                                                                                           |
| 7.5 | Openings             | Pseudo Norman windows on the ground floor, rectangular windows with decoration above on the first floor, circular ventilators above windows on ground floor, Ventilators with wooden frame and glass panels above doors                                                                                                                                                                                                                                                                                                                                                                                                        |
|     |                      | and windows on the other floors.                                                                                                                                                                                                                                                                                                                                                                                                                                                                                                                                                                                               |
| 7.6 | Roofing              | Lime Concrete roof laid over timber boardings resting on timber joists                                                                                                                                                                                                                                                                                                                                                                                                                                                                                                                                                         |
| 7.5 |                      | supported by timber beams                                                                                                                                                                                                                                                                                                                                                                                                                                                                                                                                                                                                      |
| 7.7 | A.C. J.C.            |                                                                                                                                                                                                                                                                                                                                                                                                                                                                                                                                                                                                                                |
| 7.7 | Articulation         | Carvings on the Norman windows, decorative triangular pediment in stone over the subsidiary entrance, decorative concrete and stone handrails                                                                                                                                                                                                                                                                                                                                                                                                                                                                                  |
| 7.8 | Finishes             | Walls Buff basalt stone facing for the walls, Internal walls have white limewash                                                                                                                                                                                                                                                                                                                                                                                                                                                                                                                                               |

| 470  | SWAMI PREMPURI ASHRA    | AM TRUST BUILDING                                                                                                                                                                                                                                                                                                                                                                                                                                                                                                                                                                                                             |
|------|-------------------------|-------------------------------------------------------------------------------------------------------------------------------------------------------------------------------------------------------------------------------------------------------------------------------------------------------------------------------------------------------------------------------------------------------------------------------------------------------------------------------------------------------------------------------------------------------------------------------------------------------------------------------|
| 10.2 | Structure               | Columns have been erected on all 4 sides of the building for the construction of the 2 <sup>nd</sup> , 3 <sup>rd</sup> , 4 <sup>th</sup> and 5 <sup>th</sup> floors. The structure has changed from G+1 to a G+5 structure                                                                                                                                                                                                                                                                                                                                                                                                    |
| 10.3 | Articulation & Finishes | The exterior enveloping of the building in a ghastly pink coloured RCC frame with pseudo revivalist arched concrete frames is a most insensitive addition. However, what needs to be preserved, are the stone ashlar masonry of the original building and its decorative balusters, arched window openings and interior Minton tiles.                                                                                                                                                                                                                                                                                         |
| 11.0 |                         | DP REMARKS/PERCEIVED THREATS                                                                                                                                                                                                                                                                                                                                                                                                                                                                                                                                                                                                  |
| 11.0 |                         | BI REMARKON ERGENED TIMENTO                                                                                                                                                                                                                                                                                                                                                                                                                                                                                                                                                                                                   |
| 12.0 |                         | ADDITIONAL NOTES/REFERENCES/DOCUMENTS AVAILABLE/RECOMMENDATIONS & SUGGESTIONS FOR IMPLEMENTATION There was a single staircase in wood (demolished during the extention) for the original building which was at the center of the longer wing of the building and was accessed from within the building. The original building had a pitched roof with Mangalore tiles. The rounded corner of the building had separate sloping roof.                                                                                                                                                                                          |
| 12.1 | Historical Background   | The building was built by Maharaja of Indore as his guest house. The Maharaja fell in love with Mrs. Bawla and arranged four of his people to murder Mr. Bawla. These people stayed in the first floor of the guest house and killed Mr. Bawla near Hanging gardens. This later on became a court case. After this incident nobody stayed in this building for long till 1936. The building originally had a ground floor and first floor. Later on 4 storeys were added demolishing the sloping roof with mangalore pattern tiles on it. The round corner of the building joining the two wings had a separate sloping roof. |