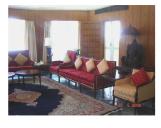

| 470  | SWAMI PREMPURI ASHRA                 | AM TRUST BUILDING                                                                  |
|------|--------------------------------------|------------------------------------------------------------------------------------|
|      |                                      | Flooring                                                                           |
|      |                                      | Minton tiles on ground floor of the longer wing and the corner wing and            |
|      |                                      | granite flooring in the shorter wing; First floor has minton tiles and all other   |
|      |                                      | floors have ceramic tiles                                                          |
|      |                                      | Staircases                                                                         |
|      |                                      | 2 reinforced concrete staircases have wooden hand rails and posts                  |
| 7.9  | Interiors(Movable&Immovable)         | Windows on the rear side has exposed stone sills, patterns created by              |
|      |                                      | minton tiles on the first floor, Collection of paintings and old furniture, carved |
|      |                                      | stone hand rails                                                                   |
| 7.10 | Compound/Fence/Gate                  | Brick wall on 2 sides, no compound wall on the side of the roads                   |
| 7.11 | Curtilege/ Unbuilt space/out         | No outbuildings on the site                                                        |
|      | buildings/landscape                  |                                                                                    |
|      |                                      |                                                                                    |
| 8.0  |                                      | SERVICES & UTILITIES                                                               |
| 8.1  | Lighting                             | Tube lights and bulbs inside offices and residences                                |
| 8.2  | Ventilation                          | Arched Glass ventilators above the windows                                         |
| 8.3  | Electricity                          | BEST                                                                               |
| 8.4  | Water Supply                         | BMC                                                                                |
| 8.5  | Drainage (Plumbing and sanitatition) | Rain water pipes and drainage pipes running along the rear face of the             |
|      |                                      | building, water pipes running along the façade facing the main roads.              |
|      |                                      | Waterpipes piercing through the ventilators and round opening above the            |
|      |                                      | windows                                                                            |
| 8.6  | Fire Precaution                      | No precautions taken                                                               |
| 8.7  | Other (HVAC/BMC/Security             | Entrance manned by security guard                                                  |
|      | Systems)                             |                                                                                    |
|      |                                      |                                                                                    |
| 9.0  |                                      | CONDITION                                                                          |
| 9.1  | Plinth                               | No damage of plinth observed                                                       |
| 9.2  | Walls                                | Discoloration of stone on all facades, flaking and efflorescence of stone,         |
|      |                                      | dampness on walls, dry moss mainly on the corner façade, dry moss on the           |
|      |                                      | front and side facades                                                             |
| 9.3  | Floor                                | No damage of minton tiles inside rooms and stone slabs in balconies                |
|      |                                      | recorded                                                                           |
| 9.4  | Stairs                               | The reinforced concrete staircase is in good condition                             |
| 9.5  | Openings                             | No damage of glass panels observed                                                 |
| 9.6  | Roofing                              | Mangalore tiles are in visually good condition, rafters and boards are in good     |
|      |                                      | condition                                                                          |
| 9.7  | Articulation & Finishes              | Dry moss on articulation in stone                                                  |
| 9.8  | Services                             | Leakage of drainage pipes on the South facade                                      |
| 9.9  | Outbuildings                         | No outbuildings in the compound                                                    |
| 9.10 | Overall Condition                    | Fair Maintenance level Irregular                                                   |
|      |                                      |                                                                                    |
| 10.0 |                                      | TRANSFORMATION                                                                     |
| 10.1 | Form                                 | 4 floors have been added to the originally G+1 structure. The original             |
|      |                                      | structure had a pitched roof with mangalore tiles which was demolished for         |
|      |                                      | the addition. RCC Columns have been erected on all 4 sides of the building         |
|      |                                      | for the construction of the upper floors. The columns blocks the view of the       |
|      |                                      | original building. The addition of floors destroys the propotion of the original   |
|      |                                      | building;                                                                          |