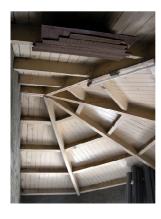

| 470 | SWAMI PREMPURI ASHR  | AM TRUST BUILDING                                                                                                                                                                                                                                                                                                                                                                                                                                                                                                                                                                                                              |
|-----|----------------------|--------------------------------------------------------------------------------------------------------------------------------------------------------------------------------------------------------------------------------------------------------------------------------------------------------------------------------------------------------------------------------------------------------------------------------------------------------------------------------------------------------------------------------------------------------------------------------------------------------------------------------|
|     |                      | Stylistic Classification                                                                                                                                                                                                                                                                                                                                                                                                                                                                                                                                                                                                       |
|     |                      | The original building was a Neo Classical Basalt stone structure of the early                                                                                                                                                                                                                                                                                                                                                                                                                                                                                                                                                  |
|     |                      | 20th century. This however has been virtually encased with an RCC framed                                                                                                                                                                                                                                                                                                                                                                                                                                                                                                                                                       |
|     |                      | structure of a mid 20th century revivalist genre with pseudo Islamic arch                                                                                                                                                                                                                                                                                                                                                                                                                                                                                                                                                      |
|     |                      | profiles, floret motifs and such revivalist motifs in cement concrete.                                                                                                                                                                                                                                                                                                                                                                                                                                                                                                                                                         |
| 5.4 | Intrinsic            | Character Defining Elements                                                                                                                                                                                                                                                                                                                                                                                                                                                                                                                                                                                                    |
|     |                      | Internal                                                                                                                                                                                                                                                                                                                                                                                                                                                                                                                                                                                                                       |
|     |                      | Half louvred and half paneled doors, Minton tiles on floors, Carved stone hand rails                                                                                                                                                                                                                                                                                                                                                                                                                                                                                                                                           |
|     |                      | External                                                                                                                                                                                                                                                                                                                                                                                                                                                                                                                                                                                                                       |
|     |                      | The longer wing facing the N S Patkar Marg has five semicircular decoratiive arches on the ground floor with 2 windows, each one flanked by 2 pillars on either side with circular openings above each. There is a minor entrance from N S Patkar Marg crowned by a triangular pediment carved in stone. The first floor has rectangular windows decorated with carvings in stone above. The main entry to the building from the corner is flanked by a double shutter full window on either side. The first floor balcony has stone hand rails and 2 small circular balconies resting on heavily carved stone beams on either |
|     |                      | side, above the full window. The other floors have simple rectangular                                                                                                                                                                                                                                                                                                                                                                                                                                                                                                                                                          |
|     |                      | windows along the long and short wing. The corner façade has single shutter                                                                                                                                                                                                                                                                                                                                                                                                                                                                                                                                                    |
|     |                      | windows flanked by decorative columns.                                                                                                                                                                                                                                                                                                                                                                                                                                                                                                                                                                                         |
| 5.5 | Value Classification | Existing Grade: Grade III Recommended Grade: to be deleted                                                                                                                                                                                                                                                                                                                                                                                                                                                                                                                                                                     |
| 5.5 |                      | E, I(sec), G(grp)                                                                                                                                                                                                                                                                                                                                                                                                                                                                                                                                                                                                              |
|     |                      | 7 (***)7 **(3)*/                                                                                                                                                                                                                                                                                                                                                                                                                                                                                                                                                                                                               |
| 6.0 |                      | TOPOGRAPHY                                                                                                                                                                                                                                                                                                                                                                                                                                                                                                                                                                                                                     |
| 6.1 | Floors               | Ground + 5 floors                                                                                                                                                                                                                                                                                                                                                                                                                                                                                                                                                                                                              |
| 7.0 |                      | CONSTRUCTION                                                                                                                                                                                                                                                                                                                                                                                                                                                                                                                                                                                                                   |
| 7.1 | Plinth               | 1 ft high masonry plinth in buff basalt stone                                                                                                                                                                                                                                                                                                                                                                                                                                                                                                                                                                                  |
| 7.2 | Walls                | External wall in brick with buff basalt stone facing, Internal walls in brick                                                                                                                                                                                                                                                                                                                                                                                                                                                                                                                                                  |
| 7.3 | Floor                | Brick coba on timber boardings resting on timber joists supported by timber beams which has steel sections on both sides; Balconies on the first floor has stone floor.                                                                                                                                                                                                                                                                                                                                                                                                                                                        |
|     |                      | Original Minton tile flooring survives on the lower floor.                                                                                                                                                                                                                                                                                                                                                                                                                                                                                                                                                                     |
| 7.4 | Stairs               | Two stair cases in reinforced concrete, one accessed from the N S Patkar                                                                                                                                                                                                                                                                                                                                                                                                                                                                                                                                                       |
|     |                      | Marg and the other accessed from the Babulnath marg.                                                                                                                                                                                                                                                                                                                                                                                                                                                                                                                                                                           |
| 7.5 | Openings             | Pseudo Norman windows on the ground floor, rectangular windows with decoration above on the first floor, circular ventilators above windows on ground floor, Ventilators with wooden frame and glass panels above doors                                                                                                                                                                                                                                                                                                                                                                                                        |
|     |                      | and windows on the other floors.                                                                                                                                                                                                                                                                                                                                                                                                                                                                                                                                                                                               |
| 7.6 | Roofing              | Lime Concrete roof laid over timber boardings resting on timber joists                                                                                                                                                                                                                                                                                                                                                                                                                                                                                                                                                         |
| 7.5 |                      | supported by timber beams                                                                                                                                                                                                                                                                                                                                                                                                                                                                                                                                                                                                      |
| 7.7 | A.C. J.C.            |                                                                                                                                                                                                                                                                                                                                                                                                                                                                                                                                                                                                                                |
| 7.7 | Articulation         | Carvings on the Norman windows, decorative triangular pediment in stone over the subsidiary entrance, decorative concrete and stone handrails                                                                                                                                                                                                                                                                                                                                                                                                                                                                                  |
| 7.8 | Finishes             | Walls Buff basalt stone facing for the walls, Internal walls have white limewash                                                                                                                                                                                                                                                                                                                                                                                                                                                                                                                                               |

| 470  | SWAMI PREMPURI ASHRA                 | AM TRUST BUILDING                                                                  |
|------|--------------------------------------|------------------------------------------------------------------------------------|
|      |                                      | Flooring                                                                           |
|      |                                      | Minton tiles on ground floor of the longer wing and the corner wing and            |
|      |                                      | granite flooring in the shorter wing; First floor has minton tiles and all other   |
|      |                                      | floors have ceramic tiles                                                          |
|      |                                      | Staircases                                                                         |
|      |                                      | 2 reinforced concrete staircases have wooden hand rails and posts                  |
| 7.9  | Interiors(Movable&Immovable)         | Windows on the rear side has exposed stone sills, patterns created by              |
|      |                                      | minton tiles on the first floor, Collection of paintings and old furniture, carved |
|      |                                      | stone hand rails                                                                   |
| 7.10 | Compound/Fence/Gate                  | Brick wall on 2 sides, no compound wall on the side of the roads                   |
| 7.11 | Curtilege/ Unbuilt space/out         | No outbuildings on the site                                                        |
|      | buildings/landscape                  |                                                                                    |
|      |                                      |                                                                                    |
| 8.0  |                                      | SERVICES & UTILITIES                                                               |
| 8.1  | Lighting                             | Tube lights and bulbs inside offices and residences                                |
| 8.2  | Ventilation                          | Arched Glass ventilators above the windows                                         |
| 8.3  | Electricity                          | BEST                                                                               |
| 8.4  | Water Supply                         | BMC                                                                                |
| 8.5  | Drainage (Plumbing and sanitatition) | Rain water pipes and drainage pipes running along the rear face of the             |
|      |                                      | building, water pipes running along the façade facing the main roads.              |
|      |                                      | Waterpipes piercing through the ventilators and round opening above the            |
|      |                                      | windows                                                                            |
| 8.6  | Fire Precaution                      | No precautions taken                                                               |
| 8.7  | Other (HVAC/BMC/Security             | Entrance manned by security guard                                                  |
|      | Systems)                             |                                                                                    |
|      |                                      |                                                                                    |
| 9.0  |                                      | CONDITION                                                                          |
| 9.1  | Plinth                               | No damage of plinth observed                                                       |
| 9.2  | Walls                                | Discoloration of stone on all facades, flaking and efflorescence of stone,         |
|      |                                      | dampness on walls, dry moss mainly on the corner façade, dry moss on the           |
|      |                                      | front and side facades                                                             |
| 9.3  | Floor                                | No damage of minton tiles inside rooms and stone slabs in balconies                |
|      |                                      | recorded                                                                           |
| 9.4  | Stairs                               | The reinforced concrete staircase is in good condition                             |
| 9.5  | Openings                             | No damage of glass panels observed                                                 |
| 9.6  | Roofing                              | Mangalore tiles are in visually good condition, rafters and boards are in good     |
|      |                                      | condition                                                                          |
| 9.7  | Articulation & Finishes              | Dry moss on articulation in stone                                                  |
| 9.8  | Services                             | Leakage of drainage pipes on the South facade                                      |
| 9.9  | Outbuildings                         | No outbuildings in the compound                                                    |
| 9.10 | Overall Condition                    | Fair Maintenance level Irregular                                                   |
|      |                                      |                                                                                    |
| 10.0 |                                      | TRANSFORMATION                                                                     |
| 10.1 | Form                                 | 4 floors have been added to the originally G+1 structure. The original             |
|      |                                      | structure had a pitched roof with mangalore tiles which was demolished for         |
|      |                                      | the addition. RCC Columns have been erected on all 4 sides of the building         |
|      |                                      | for the construction of the upper floors. The columns blocks the view of the       |
|      |                                      | original building. The addition of floors destroys the propotion of the original   |
|      |                                      | building;                                                                          |