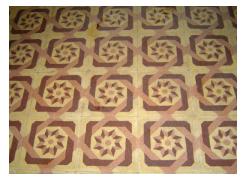

| 470  | SWAMI PREMPURI ASHRA                 | AM TRUST BUILDING                                                                  |
|------|--------------------------------------|------------------------------------------------------------------------------------|
|      |                                      | Flooring                                                                           |
|      |                                      | Minton tiles on ground floor of the longer wing and the corner wing and            |
|      |                                      | granite flooring in the shorter wing; First floor has minton tiles and all other   |
|      |                                      | floors have ceramic tiles                                                          |
|      |                                      | Staircases                                                                         |
|      |                                      | 2 reinforced concrete staircases have wooden hand rails and posts                  |
| 7.9  | Interiors(Movable&Immovable)         | Windows on the rear side has exposed stone sills, patterns created by              |
|      |                                      | minton tiles on the first floor, Collection of paintings and old furniture, carved |
|      |                                      | stone hand rails                                                                   |
| 7.10 | Compound/Fence/Gate                  | Brick wall on 2 sides, no compound wall on the side of the roads                   |
| 7.11 | Curtilege/ Unbuilt space/out         | No outbuildings on the site                                                        |
|      | buildings/landscape                  |                                                                                    |
|      |                                      |                                                                                    |
| 8.0  |                                      | SERVICES & UTILITIES                                                               |
| 8.1  | Lighting                             | Tube lights and bulbs inside offices and residences                                |
| 8.2  | Ventilation                          | Arched Glass ventilators above the windows                                         |
| 8.3  | Electricity                          | BEST                                                                               |
| 8.4  | Water Supply                         | BMC                                                                                |
| 8.5  | Drainage (Plumbing and sanitatition) | Rain water pipes and drainage pipes running along the rear face of the             |
|      |                                      | building, water pipes running along the façade facing the main roads.              |
|      |                                      | Waterpipes piercing through the ventilators and round opening above the            |
|      |                                      | windows                                                                            |
| 8.6  | Fire Precaution                      | No precautions taken                                                               |
| 8.7  | Other (HVAC/BMC/Security             | Entrance manned by security guard                                                  |
|      | Systems)                             |                                                                                    |
|      |                                      |                                                                                    |
| 9.0  |                                      | CONDITION                                                                          |
| 9.1  | Plinth                               | No damage of plinth observed                                                       |
| 9.2  | Walls                                | Discoloration of stone on all facades, flaking and efflorescence of stone,         |
|      |                                      | dampness on walls, dry moss mainly on the corner façade, dry moss on the           |
|      |                                      | front and side facades                                                             |
| 9.3  | Floor                                | No damage of minton tiles inside rooms and stone slabs in balconies                |
|      |                                      | recorded                                                                           |
| 9.4  | Stairs                               | The reinforced concrete staircase is in good condition                             |
| 9.5  | Openings                             | No damage of glass panels observed                                                 |
| 9.6  | Roofing                              | Mangalore tiles are in visually good condition, rafters and boards are in good     |
|      |                                      | condition                                                                          |
| 9.7  | Articulation & Finishes              | Dry moss on articulation in stone                                                  |
| 9.8  | Services                             | Leakage of drainage pipes on the South facade                                      |
| 9.9  | Outbuildings                         | No outbuildings in the compound                                                    |
| 9.10 | Overall Condition                    | Fair Maintenance level Irregular                                                   |
|      |                                      |                                                                                    |
| 10.0 |                                      | TRANSFORMATION                                                                     |
| 10.1 | Form                                 | 4 floors have been added to the originally G+1 structure. The original             |
|      |                                      | structure had a pitched roof with mangalore tiles which was demolished for         |
|      |                                      | the addition. RCC Columns have been erected on all 4 sides of the building         |
|      |                                      | for the construction of the upper floors. The columns blocks the view of the       |
|      |                                      | original building. The addition of floors destroys the propotion of the original   |
|      |                                      | building;                                                                          |