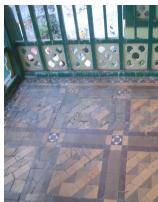

| 470  | SWAMI PREMPURI ASHRA                 | AM TRUST BUILDING                                                                  |
|------|--------------------------------------|------------------------------------------------------------------------------------|
|      |                                      | Flooring                                                                           |
|      |                                      | Minton tiles on ground floor of the longer wing and the corner wing and            |
|      |                                      | granite flooring in the shorter wing; First floor has minton tiles and all other   |
|      |                                      | floors have ceramic tiles                                                          |
|      |                                      | Staircases                                                                         |
|      |                                      | 2 reinforced concrete staircases have wooden hand rails and posts                  |
| 7.9  | Interiors(Movable&Immovable)         | Windows on the rear side has exposed stone sills, patterns created by              |
|      |                                      | minton tiles on the first floor, Collection of paintings and old furniture, carved |
|      |                                      | stone hand rails                                                                   |
| 7.10 | Compound/Fence/Gate                  | Brick wall on 2 sides, no compound wall on the side of the roads                   |
| 7.11 | Curtilege/ Unbuilt space/out         | No outbuildings on the site                                                        |
|      | buildings/landscape                  |                                                                                    |
|      |                                      |                                                                                    |
| 8.0  |                                      | SERVICES & UTILITIES                                                               |
| 8.1  | Lighting                             | Tube lights and bulbs inside offices and residences                                |
| 8.2  | Ventilation                          | Arched Glass ventilators above the windows                                         |
| 8.3  | Electricity                          | BEST                                                                               |
| 8.4  | Water Supply                         | BMC                                                                                |
| 8.5  | Drainage (Plumbing and sanitatition) | Rain water pipes and drainage pipes running along the rear face of the             |
|      |                                      | building, water pipes running along the façade facing the main roads.              |
|      |                                      | Waterpipes piercing through the ventilators and round opening above the            |
|      |                                      | windows                                                                            |
| 8.6  | Fire Precaution                      | No precautions taken                                                               |
| 8.7  | Other (HVAC/BMC/Security             | Entrance manned by security guard                                                  |
|      | Systems)                             |                                                                                    |
|      |                                      |                                                                                    |
| 9.0  |                                      | CONDITION                                                                          |
| 9.1  | Plinth                               | No damage of plinth observed                                                       |
| 9.2  | Walls                                | Discoloration of stone on all facades, flaking and efflorescence of stone,         |
|      |                                      | dampness on walls, dry moss mainly on the corner façade, dry moss on the           |
|      |                                      | front and side facades                                                             |
| 9.3  | Floor                                | No damage of minton tiles inside rooms and stone slabs in balconies                |
|      |                                      | recorded                                                                           |
| 9.4  | Stairs                               | The reinforced concrete staircase is in good condition                             |
| 9.5  | Openings                             | No damage of glass panels observed                                                 |
| 9.6  | Roofing                              | Mangalore tiles are in visually good condition, rafters and boards are in good     |
|      |                                      | condition                                                                          |
| 9.7  | Articulation & Finishes              | Dry moss on articulation in stone                                                  |
| 9.8  | Services                             | Leakage of drainage pipes on the South facade                                      |
| 9.9  | Outbuildings                         | No outbuildings in the compound                                                    |
| 9.10 | Overall Condition                    | Fair Maintenance level Irregular                                                   |
|      |                                      |                                                                                    |
| 10.0 |                                      | TRANSFORMATION                                                                     |
| 10.1 | Form                                 | 4 floors have been added to the originally G+1 structure. The original             |
|      |                                      | structure had a pitched roof with mangalore tiles which was demolished for         |
|      |                                      | the addition. RCC Columns have been erected on all 4 sides of the building         |
|      |                                      | for the construction of the upper floors. The columns blocks the view of the       |
|      |                                      | original building. The addition of floors destroys the propotion of the original   |
|      |                                      | building;                                                                          |

| 471  | KHAREGHAT COLONY        |                                                                                                                                                                                                                                                           |
|------|-------------------------|-----------------------------------------------------------------------------------------------------------------------------------------------------------------------------------------------------------------------------------------------------------|
|      |                         | and pillars of the covered space on the way leading to the Tower of Silence has is damaged badly due to corrosion                                                                                                                                         |
| 9.8  | Services                | Corroded metal pipes; some of them are broken;                                                                                                                                                                                                            |
| 9.9  | Outbuildings            |                                                                                                                                                                                                                                                           |
| 9.10 | Overall Condition       | Fair Maintenance Level: Regular                                                                                                                                                                                                                           |
|      |                         |                                                                                                                                                                                                                                                           |
| 10.0 |                         | TRANSFORMATION                                                                                                                                                                                                                                            |
| 10.1 | Form                    | Not much transformation has happened in the form of any of the buildings                                                                                                                                                                                  |
| 10.2 | Structure               | Not much transformation has happened in the                                                                                                                                                                                                               |
| 10.3 | Articulation & Finishes | Not much transformation has occurred                                                                                                                                                                                                                      |
| 11.0 |                         | DP REMARKS/PERCEIVED THREATS                                                                                                                                                                                                                              |
|      |                         | None                                                                                                                                                                                                                                                      |
| 12.0 |                         | ADDITIONAL NOTES/REFERENCES/DOCUMENTS<br>AVAILABLE/RECOMMENDATIONS & SUGGESTIONS FOR<br>IMPLEMENTATION                                                                                                                                                    |
|      |                         | Khareghat Colony is unique as it still retains its old world charm and is one of the first group housing schemes of the 20 <sup>th</sup> Century in Bombay, it is therefore recommended to upgrade it from its current status of Grade III to Grade II B. |