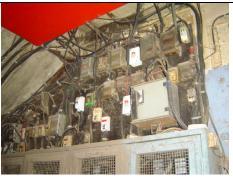

| 470  | SWAMI PREMPURI ASHRA                 | AM TRUST BUILDING                                                                  |
|------|--------------------------------------|------------------------------------------------------------------------------------|
|      |                                      | Flooring                                                                           |
|      |                                      | Minton tiles on ground floor of the longer wing and the corner wing and            |
|      |                                      | granite flooring in the shorter wing; First floor has minton tiles and all other   |
|      |                                      | floors have ceramic tiles                                                          |
|      |                                      | Staircases                                                                         |
|      |                                      | 2 reinforced concrete staircases have wooden hand rails and posts                  |
| 7.9  | Interiors(Movable&Immovable)         | Windows on the rear side has exposed stone sills, patterns created by              |
|      |                                      | minton tiles on the first floor, Collection of paintings and old furniture, carved |
|      |                                      | stone hand rails                                                                   |
| 7.10 | Compound/Fence/Gate                  | Brick wall on 2 sides, no compound wall on the side of the roads                   |
| 7.11 | Curtilege/ Unbuilt space/out         | No outbuildings on the site                                                        |
|      | buildings/landscape                  |                                                                                    |
|      |                                      |                                                                                    |
| 8.0  |                                      | SERVICES & UTILITIES                                                               |
| 8.1  | Lighting                             | Tube lights and bulbs inside offices and residences                                |
| 8.2  | Ventilation                          | Arched Glass ventilators above the windows                                         |
| 8.3  | Electricity                          | BEST                                                                               |
| 8.4  | Water Supply                         | BMC                                                                                |
| 8.5  | Drainage (Plumbing and sanitatition) | Rain water pipes and drainage pipes running along the rear face of the             |
|      |                                      | building, water pipes running along the façade facing the main roads.              |
|      |                                      | Waterpipes piercing through the ventilators and round opening above the            |
|      |                                      | windows                                                                            |
| 8.6  | Fire Precaution                      | No precautions taken                                                               |
| 8.7  | Other (HVAC/BMC/Security             | Entrance manned by security guard                                                  |
|      | Systems)                             |                                                                                    |
|      |                                      |                                                                                    |
| 9.0  |                                      | CONDITION                                                                          |
| 9.1  | Plinth                               | No damage of plinth observed                                                       |
| 9.2  | Walls                                | Discoloration of stone on all facades, flaking and efflorescence of stone,         |
|      |                                      | dampness on walls, dry moss mainly on the corner façade, dry moss on the           |
|      |                                      | front and side facades                                                             |
| 9.3  | Floor                                | No damage of minton tiles inside rooms and stone slabs in balconies                |
|      |                                      | recorded                                                                           |
| 9.4  | Stairs                               | The reinforced concrete staircase is in good condition                             |
| 9.5  | Openings                             | No damage of glass panels observed                                                 |
| 9.6  | Roofing                              | Mangalore tiles are in visually good condition, rafters and boards are in good     |
|      |                                      | condition                                                                          |
| 9.7  | Articulation & Finishes              | Dry moss on articulation in stone                                                  |
| 9.8  | Services                             | Leakage of drainage pipes on the South facade                                      |
| 9.9  | Outbuildings                         | No outbuildings in the compound                                                    |
| 9.10 | Overall Condition                    | Fair Maintenance level Irregular                                                   |
|      |                                      |                                                                                    |
| 10.0 |                                      | TRANSFORMATION                                                                     |
| 10.1 | Form                                 | 4 floors have been added to the originally G+1 structure. The original             |
|      |                                      | structure had a pitched roof with mangalore tiles which was demolished for         |
|      |                                      | the addition. RCC Columns have been erected on all 4 sides of the building         |
|      |                                      | for the construction of the upper floors. The columns blocks the view of the       |
|      |                                      | original building. The addition of floors destroys the propotion of the original   |
|      |                                      | building;                                                                          |