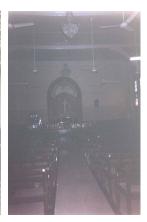

| 470 | SWAMI PREMPURI ASHR  | AM TRUST BUILDING                                                                                                                                                                                                                                                                                                                                                                                                                                                                                                                                                                                                              |
|-----|----------------------|--------------------------------------------------------------------------------------------------------------------------------------------------------------------------------------------------------------------------------------------------------------------------------------------------------------------------------------------------------------------------------------------------------------------------------------------------------------------------------------------------------------------------------------------------------------------------------------------------------------------------------|
|     |                      | Stylistic Classification                                                                                                                                                                                                                                                                                                                                                                                                                                                                                                                                                                                                       |
|     |                      | The original building was a Neo Classical Basalt stone structure of the early                                                                                                                                                                                                                                                                                                                                                                                                                                                                                                                                                  |
|     |                      | 20th century. This however has been virtually encased with an RCC framed                                                                                                                                                                                                                                                                                                                                                                                                                                                                                                                                                       |
|     |                      | structure of a mid 20th century revivalist genre with pseudo Islamic arch                                                                                                                                                                                                                                                                                                                                                                                                                                                                                                                                                      |
|     |                      | profiles, floret motifs and such revivalist motifs in cement concrete.                                                                                                                                                                                                                                                                                                                                                                                                                                                                                                                                                         |
| 5.4 | Intrinsic            | Character Defining Elements                                                                                                                                                                                                                                                                                                                                                                                                                                                                                                                                                                                                    |
|     |                      | Internal                                                                                                                                                                                                                                                                                                                                                                                                                                                                                                                                                                                                                       |
|     |                      | Half louvred and half paneled doors, Minton tiles on floors, Carved stone hand rails                                                                                                                                                                                                                                                                                                                                                                                                                                                                                                                                           |
|     |                      | External                                                                                                                                                                                                                                                                                                                                                                                                                                                                                                                                                                                                                       |
|     |                      | The longer wing facing the N S Patkar Marg has five semicircular decoratiive arches on the ground floor with 2 windows, each one flanked by 2 pillars on either side with circular openings above each. There is a minor entrance from N S Patkar Marg crowned by a triangular pediment carved in stone. The first floor has rectangular windows decorated with carvings in stone above. The main entry to the building from the corner is flanked by a double shutter full window on either side. The first floor balcony has stone hand rails and 2 small circular balconies resting on heavily carved stone beams on either |
|     |                      | side, above the full window. The other floors have simple rectangular                                                                                                                                                                                                                                                                                                                                                                                                                                                                                                                                                          |
|     |                      | windows along the long and short wing. The corner façade has single shutter                                                                                                                                                                                                                                                                                                                                                                                                                                                                                                                                                    |
|     |                      | windows flanked by decorative columns.                                                                                                                                                                                                                                                                                                                                                                                                                                                                                                                                                                                         |
| 5.5 | Value Classification | Existing Grade: Grade III Recommended Grade: to be deleted                                                                                                                                                                                                                                                                                                                                                                                                                                                                                                                                                                     |
| 5.5 |                      | E, I(sec), G(grp)                                                                                                                                                                                                                                                                                                                                                                                                                                                                                                                                                                                                              |
|     |                      | 7 (***)7 **(3)*/                                                                                                                                                                                                                                                                                                                                                                                                                                                                                                                                                                                                               |
| 6.0 |                      | TOPOGRAPHY                                                                                                                                                                                                                                                                                                                                                                                                                                                                                                                                                                                                                     |
| 6.1 | Floors               | Ground + 5 floors                                                                                                                                                                                                                                                                                                                                                                                                                                                                                                                                                                                                              |
| 7.0 |                      | CONSTRUCTION                                                                                                                                                                                                                                                                                                                                                                                                                                                                                                                                                                                                                   |
| 7.1 | Plinth               | 1 ft high masonry plinth in buff basalt stone                                                                                                                                                                                                                                                                                                                                                                                                                                                                                                                                                                                  |
| 7.2 | Walls                | External wall in brick with buff basalt stone facing, Internal walls in brick                                                                                                                                                                                                                                                                                                                                                                                                                                                                                                                                                  |
| 7.3 | Floor                | Brick coba on timber boardings resting on timber joists supported by timber beams which has steel sections on both sides; Balconies on the first floor has stone floor.                                                                                                                                                                                                                                                                                                                                                                                                                                                        |
|     |                      | Original Minton tile flooring survives on the lower floor.                                                                                                                                                                                                                                                                                                                                                                                                                                                                                                                                                                     |
| 7.4 | Stairs               | Two stair cases in reinforced concrete, one accessed from the N S Patkar                                                                                                                                                                                                                                                                                                                                                                                                                                                                                                                                                       |
|     |                      | Marg and the other accessed from the Babulnath marg.                                                                                                                                                                                                                                                                                                                                                                                                                                                                                                                                                                           |
| 7.5 | Openings             | Pseudo Norman windows on the ground floor, rectangular windows with decoration above on the first floor, circular ventilators above windows on ground floor, Ventilators with wooden frame and glass panels above doors                                                                                                                                                                                                                                                                                                                                                                                                        |
|     |                      | and windows on the other floors.                                                                                                                                                                                                                                                                                                                                                                                                                                                                                                                                                                                               |
| 7.6 | Roofing              | Lime Concrete roof laid over timber boardings resting on timber joists                                                                                                                                                                                                                                                                                                                                                                                                                                                                                                                                                         |
| 7.5 |                      | supported by timber beams                                                                                                                                                                                                                                                                                                                                                                                                                                                                                                                                                                                                      |
| 7.7 | A.C. J.C.            |                                                                                                                                                                                                                                                                                                                                                                                                                                                                                                                                                                                                                                |
| 7.7 | Articulation         | Carvings on the Norman windows, decorative triangular pediment in stone over the subsidiary entrance, decorative concrete and stone handrails                                                                                                                                                                                                                                                                                                                                                                                                                                                                                  |
| 7.8 | Finishes             | Walls Buff basalt stone facing for the walls, Internal walls have white limewash                                                                                                                                                                                                                                                                                                                                                                                                                                                                                                                                               |

| 470  | SWAMI PREMPURI ASHRA                 | AM TRUST BUILDING                                                                  |
|------|--------------------------------------|------------------------------------------------------------------------------------|
|      |                                      | Flooring                                                                           |
|      |                                      | Minton tiles on ground floor of the longer wing and the corner wing and            |
|      |                                      | granite flooring in the shorter wing; First floor has minton tiles and all other   |
|      |                                      | floors have ceramic tiles                                                          |
|      |                                      | Staircases                                                                         |
|      |                                      | 2 reinforced concrete staircases have wooden hand rails and posts                  |
| 7.9  | Interiors(Movable&Immovable)         | Windows on the rear side has exposed stone sills, patterns created by              |
|      |                                      | minton tiles on the first floor, Collection of paintings and old furniture, carved |
|      |                                      | stone hand rails                                                                   |
| 7.10 | Compound/Fence/Gate                  | Brick wall on 2 sides, no compound wall on the side of the roads                   |
| 7.11 | Curtilege/ Unbuilt space/out         | No outbuildings on the site                                                        |
|      | buildings/landscape                  |                                                                                    |
|      |                                      |                                                                                    |
| 8.0  |                                      | SERVICES & UTILITIES                                                               |
| 8.1  | Lighting                             | Tube lights and bulbs inside offices and residences                                |
| 8.2  | Ventilation                          | Arched Glass ventilators above the windows                                         |
| 8.3  | Electricity                          | BEST                                                                               |
| 8.4  | Water Supply                         | BMC                                                                                |
| 8.5  | Drainage (Plumbing and sanitatition) | Rain water pipes and drainage pipes running along the rear face of the             |
|      |                                      | building, water pipes running along the façade facing the main roads.              |
|      |                                      | Waterpipes piercing through the ventilators and round opening above the            |
|      |                                      | windows                                                                            |
| 8.6  | Fire Precaution                      | No precautions taken                                                               |
| 8.7  | Other (HVAC/BMC/Security             | Entrance manned by security guard                                                  |
|      | Systems)                             |                                                                                    |
|      |                                      |                                                                                    |
| 9.0  |                                      | CONDITION                                                                          |
| 9.1  | Plinth                               | No damage of plinth observed                                                       |
| 9.2  | Walls                                | Discoloration of stone on all facades, flaking and efflorescence of stone,         |
|      |                                      | dampness on walls, dry moss mainly on the corner façade, dry moss on the           |
|      |                                      | front and side facades                                                             |
| 9.3  | Floor                                | No damage of minton tiles inside rooms and stone slabs in balconies                |
|      |                                      | recorded                                                                           |
| 9.4  | Stairs                               | The reinforced concrete staircase is in good condition                             |
| 9.5  | Openings                             | No damage of glass panels observed                                                 |
| 9.6  | Roofing                              | Mangalore tiles are in visually good condition, rafters and boards are in good     |
|      |                                      | condition                                                                          |
| 9.7  | Articulation & Finishes              | Dry moss on articulation in stone                                                  |
| 9.8  | Services                             | Leakage of drainage pipes on the South facade                                      |
| 9.9  | Outbuildings                         | No outbuildings in the compound                                                    |
| 9.10 | Overall Condition                    | Fair Maintenance level Irregular                                                   |
|      |                                      |                                                                                    |
| 10.0 |                                      | TRANSFORMATION                                                                     |
| 10.1 | Form                                 | 4 floors have been added to the originally G+1 structure. The original             |
|      |                                      | structure had a pitched roof with mangalore tiles which was demolished for         |
|      |                                      | the addition. RCC Columns have been erected on all 4 sides of the building         |
|      |                                      | for the construction of the upper floors. The columns blocks the view of the       |
|      |                                      | original building. The addition of floors destroys the propotion of the original   |
|      |                                      | building;                                                                          |