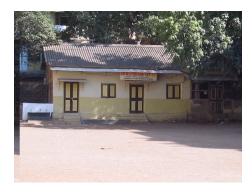

### 470 SWAMI PREMPURI ASHRAM TRUST BUILDING

| 471 | KHAREGHAT COLONY           |                                                                                                                |
|-----|----------------------------|----------------------------------------------------------------------------------------------------------------|
|     |                            | Common Ref no: 2005/GII/471                                                                                    |
|     | F F                        | Card No.155                                                                                                    |
|     | L CONTRACTOR L             | Ward (Part) D Ward (Part II)                                                                                   |
|     |                            | CS No. 434                                                                                                     |
|     |                            | Plot Area 44076.15 sq m                                                                                        |
|     |                            | B U Area NA                                                                                                    |
|     |                            | Date 8th February 05                                                                                           |
|     |                            | Record by Malini Rajalakshmi                                                                                   |
|     |                            | Review by Aishwarya Tipnis                                                                                     |
|     | ON                         | Int MR Ext MR                                                                                                  |
|     |                            | Photo Ref :471a- 471r                                                                                          |
| 1.0 |                            | DENOMINATION                                                                                                   |
| 1.1 | Name of Premises           | Khareghat colony                                                                                               |
| 1.2 | Earlier Name               | Khareghat colony                                                                                               |
| 1.4 | Built In                   | 1917 Extension Date(if any): NA                                                                                |
|     |                            |                                                                                                                |
| 2.0 |                            | ACCESS ROADS                                                                                                   |
| 2.1 | Main                       | N S Patkar Marg (Hughes Road)                                                                                  |
| 2.2 | Subsidiary                 | Babulnath Marg                                                                                                 |
|     |                            | -                                                                                                              |
| 3.0 |                            | OWNERSHIP PATTERN                                                                                              |
| 3.1 | Present                    | Trust (Bmbay Parsee Panchayat)                                                                                 |
| 3.2 | Past                       | Trust (Bombay Parsee Panchayat)                                                                                |
| 3.3 | Status                     | Tenanted                                                                                                       |
|     |                            |                                                                                                                |
| 4.0 |                            | USE                                                                                                            |
| 4.1 | Present                    | Residential                                                                                                    |
| 4.2 | Past                       | Residential                                                                                                    |
| 4.3 | Usage                      | Regular(Daily)                                                                                                 |
|     |                            |                                                                                                                |
| 5.0 |                            | SIGNIFICANCE & VALUE CLASSIFICATION                                                                            |
| 5.1 | Townscape(Natural/Manmade) | Amongst the first group housing schemes in Bombay, the Khareghat Colony,                                       |
|     |                            | with 29 residential units meant exclusively for the Parsees. Built at the important                            |
|     |                            | junction of Babulnath Road and NS Patkar Marg, on a sloping plot with                                          |
|     |                            | Babulnath Temple to the south and the Parsee Towers of Silence to the west.                                    |
|     |                            | The colony is characterised by the its modest scale of ground plus two storeyed                                |
|     | 1.111.1.15                 | units, along the slope of the site.                                                                            |
| 5.2 | Architectural Description  | Planning                                                                                                       |
|     |                            | The site has 2 main entrances, one from the Babulnath road marked by a                                         |
|     |                            | memorial erected for the Zorastrians and the second one from the NS Patkar                                     |
|     |                            | Marg marked by a statue of Muncherji Pestonji Khareghat who is said to have                                    |
|     |                            | gifted the site to the Parsee Panchayat. There is a side entrance for the people                               |
|     |                            | coming to the Tower of Silence. The site has residential units, a museum and                                   |
|     |                            | beyond it lie the Tower of silence.  The recidential units are two to three storage high. There are around ten |
|     |                            | The residential units are two to three storeys high. There are around ten                                      |
|     |                            | different typologies of units. One such typology which forms the front row along                               |
|     |                            | the N S Patkar Marg has 3 storeys with 3 flats on each side of the main                                        |
| L   | 1                          | staircase Each flat has recessed balconies in the front façade. Each flat has a                                |