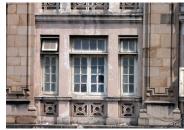

| 470 | SWAMI PREMPURI ASHR  | AM TRUST BUILDING                                                                                                                                                                                                                                                                                                                                                                                                                                                                                                                                                                                                              |
|-----|----------------------|--------------------------------------------------------------------------------------------------------------------------------------------------------------------------------------------------------------------------------------------------------------------------------------------------------------------------------------------------------------------------------------------------------------------------------------------------------------------------------------------------------------------------------------------------------------------------------------------------------------------------------|
|     |                      | Stylistic Classification                                                                                                                                                                                                                                                                                                                                                                                                                                                                                                                                                                                                       |
|     |                      | The original building was a Neo Classical Basalt stone structure of the early                                                                                                                                                                                                                                                                                                                                                                                                                                                                                                                                                  |
|     |                      | 20th century. This however has been virtually encased with an RCC framed                                                                                                                                                                                                                                                                                                                                                                                                                                                                                                                                                       |
|     |                      | structure of a mid 20th century revivalist genre with pseudo Islamic arch                                                                                                                                                                                                                                                                                                                                                                                                                                                                                                                                                      |
|     |                      | profiles, floret motifs and such revivalist motifs in cement concrete.                                                                                                                                                                                                                                                                                                                                                                                                                                                                                                                                                         |
| 5.4 | Intrinsic            | Character Defining Elements                                                                                                                                                                                                                                                                                                                                                                                                                                                                                                                                                                                                    |
|     |                      | Internal                                                                                                                                                                                                                                                                                                                                                                                                                                                                                                                                                                                                                       |
|     |                      | Half louvred and half paneled doors, Minton tiles on floors, Carved stone hand rails                                                                                                                                                                                                                                                                                                                                                                                                                                                                                                                                           |
|     |                      | External                                                                                                                                                                                                                                                                                                                                                                                                                                                                                                                                                                                                                       |
|     |                      | The longer wing facing the N S Patkar Marg has five semicircular decoratiive arches on the ground floor with 2 windows, each one flanked by 2 pillars on either side with circular openings above each. There is a minor entrance from N S Patkar Marg crowned by a triangular pediment carved in stone. The first floor has rectangular windows decorated with carvings in stone above. The main entry to the building from the corner is flanked by a double shutter full window on either side. The first floor balcony has stone hand rails and 2 small circular balconies resting on heavily carved stone beams on either |
|     |                      | side, above the full window. The other floors have simple rectangular                                                                                                                                                                                                                                                                                                                                                                                                                                                                                                                                                          |
|     |                      | windows along the long and short wing. The corner façade has single shutter                                                                                                                                                                                                                                                                                                                                                                                                                                                                                                                                                    |
|     |                      | windows flanked by decorative columns.                                                                                                                                                                                                                                                                                                                                                                                                                                                                                                                                                                                         |
| 5.5 | Value Classification | Existing Grade: Grade III Recommended Grade: to be deleted                                                                                                                                                                                                                                                                                                                                                                                                                                                                                                                                                                     |
| 5.5 |                      | E, I(sec), G(grp)                                                                                                                                                                                                                                                                                                                                                                                                                                                                                                                                                                                                              |
|     |                      | 7 (***)7 **(3)*/                                                                                                                                                                                                                                                                                                                                                                                                                                                                                                                                                                                                               |
| 6.0 |                      | TOPOGRAPHY                                                                                                                                                                                                                                                                                                                                                                                                                                                                                                                                                                                                                     |
| 6.1 | Floors               | Ground + 5 floors                                                                                                                                                                                                                                                                                                                                                                                                                                                                                                                                                                                                              |
| 7.0 |                      | CONSTRUCTION                                                                                                                                                                                                                                                                                                                                                                                                                                                                                                                                                                                                                   |
| 7.1 | Plinth               | 1 ft high masonry plinth in buff basalt stone                                                                                                                                                                                                                                                                                                                                                                                                                                                                                                                                                                                  |
| 7.2 | Walls                | External wall in brick with buff basalt stone facing, Internal walls in brick                                                                                                                                                                                                                                                                                                                                                                                                                                                                                                                                                  |
| 7.3 | Floor                | Brick coba on timber boardings resting on timber joists supported by timber beams which has steel sections on both sides; Balconies on the first floor has stone floor.                                                                                                                                                                                                                                                                                                                                                                                                                                                        |
|     |                      | Original Minton tile flooring survives on the lower floor.                                                                                                                                                                                                                                                                                                                                                                                                                                                                                                                                                                     |
| 7.4 | Stairs               | Two stair cases in reinforced concrete, one accessed from the N S Patkar                                                                                                                                                                                                                                                                                                                                                                                                                                                                                                                                                       |
|     |                      | Marg and the other accessed from the Babulnath marg.                                                                                                                                                                                                                                                                                                                                                                                                                                                                                                                                                                           |
| 7.5 | Openings             | Pseudo Norman windows on the ground floor, rectangular windows with decoration above on the first floor, circular ventilators above windows on ground floor, Ventilators with wooden frame and glass panels above doors                                                                                                                                                                                                                                                                                                                                                                                                        |
|     |                      | and windows on the other floors.                                                                                                                                                                                                                                                                                                                                                                                                                                                                                                                                                                                               |
| 7.6 | Roofing              | Lime Concrete roof laid over timber boardings resting on timber joists                                                                                                                                                                                                                                                                                                                                                                                                                                                                                                                                                         |
| 7.5 |                      | supported by timber beams                                                                                                                                                                                                                                                                                                                                                                                                                                                                                                                                                                                                      |
| 7.7 | A.C. J.C.            |                                                                                                                                                                                                                                                                                                                                                                                                                                                                                                                                                                                                                                |
| 7.7 | Articulation         | Carvings on the Norman windows, decorative triangular pediment in stone over the subsidiary entrance, decorative concrete and stone handrails                                                                                                                                                                                                                                                                                                                                                                                                                                                                                  |
| 7.8 | Finishes             | Walls Buff basalt stone facing for the walls, Internal walls have white limewash                                                                                                                                                                                                                                                                                                                                                                                                                                                                                                                                               |