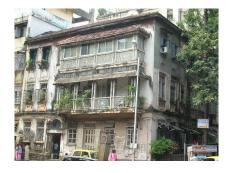

| Common Ref no: 2005/GII/470  Card No. 154  Ward (Part) D Ward (Part II)  CS No. 418  Plot Area 917.05 sq m  B U Area NA  Date 9th February 05  Record by Malini Rajalakshmi  Review by Sheetal Gandhi | TUINATH MARO              |
|-------------------------------------------------------------------------------------------------------------------------------------------------------------------------------------------------------|---------------------------|
| Plot Area 917.05 sq m B U Area NA Date 9th February 05 Record by Malini Rajalakshmi                                                                                                                   | U.NATH WARO               |
| Plot Area 917.05 sq m B U Area NA Date 9th February 05 Record by Malini Rajalakshmi                                                                                                                   | MATH MARO 5               |
| Plot Area 917.05 sq m B U Area NA Date 9th February 05 Record by Malini Rajalakshmi                                                                                                                   | 7 700                     |
| B U Area NA  Date 9th February 05  Record by Malini Rajalakshmi                                                                                                                                       |                           |
| Date 9th February 05 Record by Malini Rajalakshmi                                                                                                                                                     | 311 115                   |
| Record by Malini Rajalakshmi                                                                                                                                                                          |                           |
|                                                                                                                                                                                                       | 8 <b>/ 1</b>              |
| Review by Sheetal Gandhi                                                                                                                                                                              | N.S. PATKAR WARC          |
| 1                                                                                                                                                                                                     | OATKAR ROAD               |
| Int MR Ext MR                                                                                                                                                                                         | N.S. IGHE                 |
| Photo Ref 470a – 470                                                                                                                                                                                  |                           |
| 1.0 DENOMINATION                                                                                                                                                                                      |                           |
| 1.1 Name of Premises Swami Prempuri Ashram Trust Building                                                                                                                                             |                           |
| 1.2 Earlier Name Aurora House                                                                                                                                                                         |                           |
| 1.3 Built In 1930 Extension Date(if any): 2 <sup>nd</sup> and 3 <sup>rd</sup> floors ad                                                                                                               | Ided in 1975, 4th and 5th |
| added in 1980s                                                                                                                                                                                        |                           |
|                                                                                                                                                                                                       |                           |
| 2.0 ACCESS ROADS                                                                                                                                                                                      |                           |
| 2.1 Main N S Patkar Marg (Hughes Road)                                                                                                                                                                |                           |
| 2.2 Subsidiary Babulnath Marg                                                                                                                                                                         |                           |
|                                                                                                                                                                                                       |                           |
| 3.0 OWNERSHIP PATTERN                                                                                                                                                                                 |                           |
| 3.1 Present Trust [Prempuri Ashram Trust]                                                                                                                                                             |                           |
| 3.2 Past Private[ Maharaja of Indore]                                                                                                                                                                 |                           |
| 3.3 Status Tenanted                                                                                                                                                                                   |                           |
|                                                                                                                                                                                                       |                           |
| 4.0 USE                                                                                                                                                                                               |                           |
| 4.1 Present Residence on first floor, Offices on all other floors.                                                                                                                                    |                           |
| 4.2 Past Guest house                                                                                                                                                                                  |                           |
| 4.3 Usage Commercial and residential                                                                                                                                                                  |                           |
|                                                                                                                                                                                                       |                           |
| 5.0 SIGNIFICANCE & VALUE CLASSIFICATION                                                                                                                                                               | O N                       |
| 5.1 Townscape(Natural/Manmade) A striking corner building at the junction of N S Pa                                                                                                                   |                           |
| Marg , the Ashram stands opposite to the subsidi                                                                                                                                                      |                           |
| Kareghat colony on Babulnath marg and the Parsi t                                                                                                                                                     | ,                         |
| Marg. Accessed well by BEST buses , close to Cha                                                                                                                                                      |                           |
| the building has a highly ornate façade in buff basal                                                                                                                                                 |                           |
| 5.3 Architectural Description Planning                                                                                                                                                                |                           |
| Designed as a corner building, it has a long wing alc                                                                                                                                                 | ong the N S Patkar Marg   |
| and a shorter wing along the Babulnath Marg both c                                                                                                                                                    |                           |
| floor has main entry at the corner marked by a circul                                                                                                                                                 |                           |
| projecting out at the first floor. This balcony is flanke                                                                                                                                             | ed by 2 smaller circular  |
| balconies on both sides. The main staircase is on th                                                                                                                                                  |                           |
| accessed from the Babulnath Marg. There are two e                                                                                                                                                     |                           |
| Patkar Marg – a subsidiary entrance gate leading to                                                                                                                                                   |                           |
| from the South façade of the building and is a minor                                                                                                                                                  |                           |
| the North end of the longer wing.                                                                                                                                                                     |                           |
|                                                                                                                                                                                                       |                           |

| 470 | SWAMI PREMPURI ASHR  | AM TRUST BUILDING                                                                                                                                                                                                                                                                                                                                                                                                                                                                                                                                                                                                              |
|-----|----------------------|--------------------------------------------------------------------------------------------------------------------------------------------------------------------------------------------------------------------------------------------------------------------------------------------------------------------------------------------------------------------------------------------------------------------------------------------------------------------------------------------------------------------------------------------------------------------------------------------------------------------------------|
|     |                      | Stylistic Classification                                                                                                                                                                                                                                                                                                                                                                                                                                                                                                                                                                                                       |
|     |                      | The original building was a Neo Classical Basalt stone structure of the early                                                                                                                                                                                                                                                                                                                                                                                                                                                                                                                                                  |
|     |                      | 20th century. This however has been virtually encased with an RCC framed                                                                                                                                                                                                                                                                                                                                                                                                                                                                                                                                                       |
|     |                      | structure of a mid 20th century revivalist genre with pseudo Islamic arch                                                                                                                                                                                                                                                                                                                                                                                                                                                                                                                                                      |
|     |                      | profiles, floret motifs and such revivalist motifs in cement concrete.                                                                                                                                                                                                                                                                                                                                                                                                                                                                                                                                                         |
| 5.4 | Intrinsic            | Character Defining Elements                                                                                                                                                                                                                                                                                                                                                                                                                                                                                                                                                                                                    |
|     |                      | Internal                                                                                                                                                                                                                                                                                                                                                                                                                                                                                                                                                                                                                       |
|     |                      | Half louvred and half paneled doors, Minton tiles on floors, Carved stone hand rails                                                                                                                                                                                                                                                                                                                                                                                                                                                                                                                                           |
|     |                      | External                                                                                                                                                                                                                                                                                                                                                                                                                                                                                                                                                                                                                       |
|     |                      | The longer wing facing the N S Patkar Marg has five semicircular decoratiive arches on the ground floor with 2 windows, each one flanked by 2 pillars on either side with circular openings above each. There is a minor entrance from N S Patkar Marg crowned by a triangular pediment carved in stone. The first floor has rectangular windows decorated with carvings in stone above. The main entry to the building from the corner is flanked by a double shutter full window on either side. The first floor balcony has stone hand rails and 2 small circular balconies resting on heavily carved stone beams on either |
|     |                      | side, above the full window. The other floors have simple rectangular                                                                                                                                                                                                                                                                                                                                                                                                                                                                                                                                                          |
|     |                      | windows along the long and short wing. The corner façade has single shutter                                                                                                                                                                                                                                                                                                                                                                                                                                                                                                                                                    |
|     |                      | windows flanked by decorative columns.                                                                                                                                                                                                                                                                                                                                                                                                                                                                                                                                                                                         |
| 5.5 | Value Classification | Existing Grade: Grade III Recommended Grade: to be deleted                                                                                                                                                                                                                                                                                                                                                                                                                                                                                                                                                                     |
| 5.5 |                      | E, I(sec), G(grp)                                                                                                                                                                                                                                                                                                                                                                                                                                                                                                                                                                                                              |
|     |                      | 7 (***)7 **(3)*/                                                                                                                                                                                                                                                                                                                                                                                                                                                                                                                                                                                                               |
| 6.0 |                      | TOPOGRAPHY                                                                                                                                                                                                                                                                                                                                                                                                                                                                                                                                                                                                                     |
| 6.1 | Floors               | Ground + 5 floors                                                                                                                                                                                                                                                                                                                                                                                                                                                                                                                                                                                                              |
| 7.0 |                      | CONSTRUCTION                                                                                                                                                                                                                                                                                                                                                                                                                                                                                                                                                                                                                   |
| 7.1 | Plinth               | 1 ft high masonry plinth in buff basalt stone                                                                                                                                                                                                                                                                                                                                                                                                                                                                                                                                                                                  |
| 7.2 | Walls                | External wall in brick with buff basalt stone facing, Internal walls in brick                                                                                                                                                                                                                                                                                                                                                                                                                                                                                                                                                  |
| 7.3 | Floor                | Brick coba on timber boardings resting on timber joists supported by timber beams which has steel sections on both sides; Balconies on the first floor has stone floor.                                                                                                                                                                                                                                                                                                                                                                                                                                                        |
|     |                      | Original Minton tile flooring survives on the lower floor.                                                                                                                                                                                                                                                                                                                                                                                                                                                                                                                                                                     |
| 7.4 | Stairs               | Two stair cases in reinforced concrete, one accessed from the N S Patkar                                                                                                                                                                                                                                                                                                                                                                                                                                                                                                                                                       |
|     |                      | Marg and the other accessed from the Babulnath marg.                                                                                                                                                                                                                                                                                                                                                                                                                                                                                                                                                                           |
| 7.5 | Openings             | Pseudo Norman windows on the ground floor, rectangular windows with decoration above on the first floor, circular ventilators above windows on ground floor, Ventilators with wooden frame and glass panels above doors                                                                                                                                                                                                                                                                                                                                                                                                        |
|     |                      | and windows on the other floors.                                                                                                                                                                                                                                                                                                                                                                                                                                                                                                                                                                                               |
| 7.6 | Roofing              | Lime Concrete roof laid over timber boardings resting on timber joists                                                                                                                                                                                                                                                                                                                                                                                                                                                                                                                                                         |
| 7.5 |                      | supported by timber beams                                                                                                                                                                                                                                                                                                                                                                                                                                                                                                                                                                                                      |
| 7.7 | A.C. J.C.            |                                                                                                                                                                                                                                                                                                                                                                                                                                                                                                                                                                                                                                |
| 7.7 | Articulation         | Carvings on the Norman windows, decorative triangular pediment in stone over the subsidiary entrance, decorative concrete and stone handrails                                                                                                                                                                                                                                                                                                                                                                                                                                                                                  |
| 7.8 | Finishes             | Walls Buff basalt stone facing for the walls, Internal walls have white limewash                                                                                                                                                                                                                                                                                                                                                                                                                                                                                                                                               |