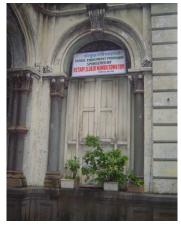

| Common Ref no: 2005/GII/470  Card No. 154  Ward (Part) D Ward (Part II)  CS No. 418  Plot Area 917.05 sq m  B U Area NA  Date 9th February 05  Record by Malini Rajalakshmi  Review by Sheetal Gandhi | TUINATH MARO              |
|-------------------------------------------------------------------------------------------------------------------------------------------------------------------------------------------------------|---------------------------|
| Plot Area 917.05 sq m B U Area NA Date 9th February 05 Record by Malini Rajalakshmi                                                                                                                   | U.NATH WARO               |
| Plot Area 917.05 sq m B U Area NA Date 9th February 05 Record by Malini Rajalakshmi                                                                                                                   | MATH MARO 5               |
| Plot Area 917.05 sq m B U Area NA Date 9th February 05 Record by Malini Rajalakshmi                                                                                                                   | 7 700                     |
| B U Area NA  Date 9th February 05  Record by Malini Rajalakshmi                                                                                                                                       |                           |
| Date 9th February 05 Record by Malini Rajalakshmi                                                                                                                                                     | 311 115                   |
| Record by Malini Rajalakshmi                                                                                                                                                                          |                           |
|                                                                                                                                                                                                       | 8 <b>/ 1</b>              |
| Review by Sheetal Gandhi                                                                                                                                                                              | N.S. PATKAR WARC          |
| 1                                                                                                                                                                                                     | OATKAR ROAD               |
| Int MR Ext MR                                                                                                                                                                                         | N.S. IGHE                 |
| Photo Ref 470a – 470                                                                                                                                                                                  |                           |
| 1.0 DENOMINATION                                                                                                                                                                                      |                           |
| 1.1 Name of Premises Swami Prempuri Ashram Trust Building                                                                                                                                             |                           |
| 1.2 Earlier Name Aurora House                                                                                                                                                                         |                           |
| 1.3 Built In 1930 Extension Date(if any): 2 <sup>nd</sup> and 3 <sup>rd</sup> floors ad                                                                                                               | Ided in 1975, 4th and 5th |
| added in 1980s                                                                                                                                                                                        |                           |
|                                                                                                                                                                                                       |                           |
| 2.0 ACCESS ROADS                                                                                                                                                                                      |                           |
| 2.1 Main N S Patkar Marg (Hughes Road)                                                                                                                                                                |                           |
| 2.2 Subsidiary Babulnath Marg                                                                                                                                                                         |                           |
|                                                                                                                                                                                                       |                           |
| 3.0 OWNERSHIP PATTERN                                                                                                                                                                                 |                           |
| 3.1 Present Trust [Prempuri Ashram Trust]                                                                                                                                                             |                           |
| 3.2 Past Private[ Maharaja of Indore]                                                                                                                                                                 |                           |
| 3.3 Status Tenanted                                                                                                                                                                                   |                           |
|                                                                                                                                                                                                       |                           |
| 4.0 USE                                                                                                                                                                                               |                           |
| 4.1 Present Residence on first floor, Offices on all other floors.                                                                                                                                    |                           |
| 4.2 Past Guest house                                                                                                                                                                                  |                           |
| 4.3 Usage Commercial and residential                                                                                                                                                                  |                           |
|                                                                                                                                                                                                       |                           |
| 5.0 SIGNIFICANCE & VALUE CLASSIFICATION                                                                                                                                                               | O N                       |
| 5.1 Townscape(Natural/Manmade) A striking corner building at the junction of N S Pa                                                                                                                   |                           |
| Marg , the Ashram stands opposite to the subsidi                                                                                                                                                      |                           |
| Kareghat colony on Babulnath marg and the Parsi t                                                                                                                                                     | ,                         |
| Marg. Accessed well by BEST buses , close to Cha                                                                                                                                                      |                           |
| the building has a highly ornate façade in buff basal                                                                                                                                                 |                           |
| 5.3 Architectural Description Planning                                                                                                                                                                |                           |
| Designed as a corner building, it has a long wing alc                                                                                                                                                 | ong the N S Patkar Marg   |
| and a shorter wing along the Babulnath Marg both c                                                                                                                                                    |                           |
| floor has main entry at the corner marked by a circul                                                                                                                                                 |                           |
| projecting out at the first floor. This balcony is flanke                                                                                                                                             | ed by 2 smaller circular  |
| balconies on both sides. The main staircase is on th                                                                                                                                                  |                           |
| accessed from the Babulnath Marg. There are two e                                                                                                                                                     |                           |
| Patkar Marg – a subsidiary entrance gate leading to                                                                                                                                                   |                           |
| from the South façade of the building and is a minor                                                                                                                                                  |                           |
| the North end of the longer wing.                                                                                                                                                                     |                           |
|                                                                                                                                                                                                       |                           |

| 470 | SWAMI PREMPURI ASHR  | AM TRUST BUILDING                                                                                                                                                                                                                                                                                                                                                                                                                                                                                                                                                                                                              |
|-----|----------------------|--------------------------------------------------------------------------------------------------------------------------------------------------------------------------------------------------------------------------------------------------------------------------------------------------------------------------------------------------------------------------------------------------------------------------------------------------------------------------------------------------------------------------------------------------------------------------------------------------------------------------------|
|     |                      | Stylistic Classification                                                                                                                                                                                                                                                                                                                                                                                                                                                                                                                                                                                                       |
|     |                      | The original building was a Neo Classical Basalt stone structure of the early                                                                                                                                                                                                                                                                                                                                                                                                                                                                                                                                                  |
|     |                      | 20th century. This however has been virtually encased with an RCC framed                                                                                                                                                                                                                                                                                                                                                                                                                                                                                                                                                       |
|     |                      | structure of a mid 20th century revivalist genre with pseudo Islamic arch                                                                                                                                                                                                                                                                                                                                                                                                                                                                                                                                                      |
|     |                      | profiles, floret motifs and such revivalist motifs in cement concrete.                                                                                                                                                                                                                                                                                                                                                                                                                                                                                                                                                         |
| 5.4 | Intrinsic            | Character Defining Elements                                                                                                                                                                                                                                                                                                                                                                                                                                                                                                                                                                                                    |
|     |                      | Internal                                                                                                                                                                                                                                                                                                                                                                                                                                                                                                                                                                                                                       |
|     |                      | Half louvred and half paneled doors, Minton tiles on floors, Carved stone hand rails                                                                                                                                                                                                                                                                                                                                                                                                                                                                                                                                           |
|     |                      | External                                                                                                                                                                                                                                                                                                                                                                                                                                                                                                                                                                                                                       |
|     |                      | The longer wing facing the N S Patkar Marg has five semicircular decoratiive arches on the ground floor with 2 windows, each one flanked by 2 pillars on either side with circular openings above each. There is a minor entrance from N S Patkar Marg crowned by a triangular pediment carved in stone. The first floor has rectangular windows decorated with carvings in stone above. The main entry to the building from the corner is flanked by a double shutter full window on either side. The first floor balcony has stone hand rails and 2 small circular balconies resting on heavily carved stone beams on either |
|     |                      | side, above the full window. The other floors have simple rectangular                                                                                                                                                                                                                                                                                                                                                                                                                                                                                                                                                          |
|     |                      | windows along the long and short wing. The corner façade has single shutter                                                                                                                                                                                                                                                                                                                                                                                                                                                                                                                                                    |
|     |                      | windows flanked by decorative columns.                                                                                                                                                                                                                                                                                                                                                                                                                                                                                                                                                                                         |
| 5.5 | Value Classification | Existing Grade: Grade III Recommended Grade: to be deleted                                                                                                                                                                                                                                                                                                                                                                                                                                                                                                                                                                     |
| 5.5 |                      | E, I(sec), G(grp)                                                                                                                                                                                                                                                                                                                                                                                                                                                                                                                                                                                                              |
|     |                      | 7 (***)7 **(3)*/                                                                                                                                                                                                                                                                                                                                                                                                                                                                                                                                                                                                               |
| 6.0 |                      | TOPOGRAPHY                                                                                                                                                                                                                                                                                                                                                                                                                                                                                                                                                                                                                     |
| 6.1 | Floors               | Ground + 5 floors                                                                                                                                                                                                                                                                                                                                                                                                                                                                                                                                                                                                              |
| 7.0 |                      | CONSTRUCTION                                                                                                                                                                                                                                                                                                                                                                                                                                                                                                                                                                                                                   |
| 7.1 | Plinth               | 1 ft high masonry plinth in buff basalt stone                                                                                                                                                                                                                                                                                                                                                                                                                                                                                                                                                                                  |
| 7.2 | Walls                | External wall in brick with buff basalt stone facing, Internal walls in brick                                                                                                                                                                                                                                                                                                                                                                                                                                                                                                                                                  |
| 7.3 | Floor                | Brick coba on timber boardings resting on timber joists supported by timber beams which has steel sections on both sides; Balconies on the first floor has stone floor.                                                                                                                                                                                                                                                                                                                                                                                                                                                        |
|     |                      | Original Minton tile flooring survives on the lower floor.                                                                                                                                                                                                                                                                                                                                                                                                                                                                                                                                                                     |
| 7.4 | Stairs               | Two stair cases in reinforced concrete, one accessed from the N S Patkar                                                                                                                                                                                                                                                                                                                                                                                                                                                                                                                                                       |
|     |                      | Marg and the other accessed from the Babulnath marg.                                                                                                                                                                                                                                                                                                                                                                                                                                                                                                                                                                           |
| 7.5 | Openings             | Pseudo Norman windows on the ground floor, rectangular windows with decoration above on the first floor, circular ventilators above windows on ground floor, Ventilators with wooden frame and glass panels above doors                                                                                                                                                                                                                                                                                                                                                                                                        |
|     |                      | and windows on the other floors.                                                                                                                                                                                                                                                                                                                                                                                                                                                                                                                                                                                               |
| 7.6 | Roofing              | Lime Concrete roof laid over timber boardings resting on timber joists                                                                                                                                                                                                                                                                                                                                                                                                                                                                                                                                                         |
| 7.5 |                      | supported by timber beams                                                                                                                                                                                                                                                                                                                                                                                                                                                                                                                                                                                                      |
| 7.7 | A.C. J.C.            |                                                                                                                                                                                                                                                                                                                                                                                                                                                                                                                                                                                                                                |
| 7.7 | Articulation         | Carvings on the Norman windows, decorative triangular pediment in stone over the subsidiary entrance, decorative concrete and stone handrails                                                                                                                                                                                                                                                                                                                                                                                                                                                                                  |
| 7.8 | Finishes             | Walls Buff basalt stone facing for the walls, Internal walls have white limewash                                                                                                                                                                                                                                                                                                                                                                                                                                                                                                                                               |