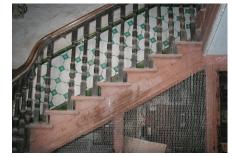

| 470 | SWAMI PREMPURI ASHR  | AM TRUST BUILDING                                                                                                                                                                                                                                                                                                                                                                                                                                                                                                                                                                                                              |
|-----|----------------------|--------------------------------------------------------------------------------------------------------------------------------------------------------------------------------------------------------------------------------------------------------------------------------------------------------------------------------------------------------------------------------------------------------------------------------------------------------------------------------------------------------------------------------------------------------------------------------------------------------------------------------|
|     |                      | Stylistic Classification                                                                                                                                                                                                                                                                                                                                                                                                                                                                                                                                                                                                       |
|     |                      | The original building was a Neo Classical Basalt stone structure of the early                                                                                                                                                                                                                                                                                                                                                                                                                                                                                                                                                  |
|     |                      | 20th century. This however has been virtually encased with an RCC framed                                                                                                                                                                                                                                                                                                                                                                                                                                                                                                                                                       |
|     |                      | structure of a mid 20th century revivalist genre with pseudo Islamic arch                                                                                                                                                                                                                                                                                                                                                                                                                                                                                                                                                      |
|     |                      | profiles, floret motifs and such revivalist motifs in cement concrete.                                                                                                                                                                                                                                                                                                                                                                                                                                                                                                                                                         |
| 5.4 | Intrinsic            | Character Defining Elements                                                                                                                                                                                                                                                                                                                                                                                                                                                                                                                                                                                                    |
|     |                      | Internal                                                                                                                                                                                                                                                                                                                                                                                                                                                                                                                                                                                                                       |
|     |                      | Half louvred and half paneled doors, Minton tiles on floors, Carved stone hand rails                                                                                                                                                                                                                                                                                                                                                                                                                                                                                                                                           |
|     |                      | External                                                                                                                                                                                                                                                                                                                                                                                                                                                                                                                                                                                                                       |
|     |                      | The longer wing facing the N S Patkar Marg has five semicircular decoratiive arches on the ground floor with 2 windows, each one flanked by 2 pillars on either side with circular openings above each. There is a minor entrance from N S Patkar Marg crowned by a triangular pediment carved in stone. The first floor has rectangular windows decorated with carvings in stone above. The main entry to the building from the corner is flanked by a double shutter full window on either side. The first floor balcony has stone hand rails and 2 small circular balconies resting on heavily carved stone beams on either |
|     |                      | side, above the full window. The other floors have simple rectangular                                                                                                                                                                                                                                                                                                                                                                                                                                                                                                                                                          |
|     |                      | windows along the long and short wing. The corner façade has single shutter                                                                                                                                                                                                                                                                                                                                                                                                                                                                                                                                                    |
|     |                      | windows flanked by decorative columns.                                                                                                                                                                                                                                                                                                                                                                                                                                                                                                                                                                                         |
| 5.5 | Value Classification | Existing Grade: Grade III Recommended Grade: to be deleted                                                                                                                                                                                                                                                                                                                                                                                                                                                                                                                                                                     |
| 5.5 |                      | E, I(sec), G(grp)                                                                                                                                                                                                                                                                                                                                                                                                                                                                                                                                                                                                              |
|     |                      | 7 (***)7 **(3)*/                                                                                                                                                                                                                                                                                                                                                                                                                                                                                                                                                                                                               |
| 6.0 |                      | TOPOGRAPHY                                                                                                                                                                                                                                                                                                                                                                                                                                                                                                                                                                                                                     |
| 6.1 | Floors               | Ground + 5 floors                                                                                                                                                                                                                                                                                                                                                                                                                                                                                                                                                                                                              |
| 7.0 |                      | CONSTRUCTION                                                                                                                                                                                                                                                                                                                                                                                                                                                                                                                                                                                                                   |
| 7.1 | Plinth               | 1 ft high masonry plinth in buff basalt stone                                                                                                                                                                                                                                                                                                                                                                                                                                                                                                                                                                                  |
| 7.2 | Walls                | External wall in brick with buff basalt stone facing, Internal walls in brick                                                                                                                                                                                                                                                                                                                                                                                                                                                                                                                                                  |
| 7.3 | Floor                | Brick coba on timber boardings resting on timber joists supported by timber beams which has steel sections on both sides; Balconies on the first floor has stone floor.                                                                                                                                                                                                                                                                                                                                                                                                                                                        |
|     |                      | Original Minton tile flooring survives on the lower floor.                                                                                                                                                                                                                                                                                                                                                                                                                                                                                                                                                                     |
| 7.4 | Stairs               | Two stair cases in reinforced concrete, one accessed from the N S Patkar                                                                                                                                                                                                                                                                                                                                                                                                                                                                                                                                                       |
|     |                      | Marg and the other accessed from the Babulnath marg.                                                                                                                                                                                                                                                                                                                                                                                                                                                                                                                                                                           |
| 7.5 | Openings             | Pseudo Norman windows on the ground floor, rectangular windows with decoration above on the first floor, circular ventilators above windows on ground floor, Ventilators with wooden frame and glass panels above doors                                                                                                                                                                                                                                                                                                                                                                                                        |
|     |                      | and windows on the other floors.                                                                                                                                                                                                                                                                                                                                                                                                                                                                                                                                                                                               |
| 7.6 | Roofing              | Lime Concrete roof laid over timber boardings resting on timber joists                                                                                                                                                                                                                                                                                                                                                                                                                                                                                                                                                         |
| 7.5 |                      | supported by timber beams                                                                                                                                                                                                                                                                                                                                                                                                                                                                                                                                                                                                      |
| 7.7 | A.C. J.C.            |                                                                                                                                                                                                                                                                                                                                                                                                                                                                                                                                                                                                                                |
| 7.7 | Articulation         | Carvings on the Norman windows, decorative triangular pediment in stone over the subsidiary entrance, decorative concrete and stone handrails                                                                                                                                                                                                                                                                                                                                                                                                                                                                                  |
| 7.8 | Finishes             | Walls Buff basalt stone facing for the walls, Internal walls have white limewash                                                                                                                                                                                                                                                                                                                                                                                                                                                                                                                                               |

| 470  | SWAMI PREMPURI ASHRA                 | AM TRUST BUILDING                                                                  |
|------|--------------------------------------|------------------------------------------------------------------------------------|
|      |                                      | Flooring                                                                           |
|      |                                      | Minton tiles on ground floor of the longer wing and the corner wing and            |
|      |                                      | granite flooring in the shorter wing; First floor has minton tiles and all other   |
|      |                                      | floors have ceramic tiles                                                          |
|      |                                      | Staircases                                                                         |
|      |                                      | 2 reinforced concrete staircases have wooden hand rails and posts                  |
| 7.9  | Interiors(Movable&Immovable)         | Windows on the rear side has exposed stone sills, patterns created by              |
|      |                                      | minton tiles on the first floor, Collection of paintings and old furniture, carved |
|      |                                      | stone hand rails                                                                   |
| 7.10 | Compound/Fence/Gate                  | Brick wall on 2 sides, no compound wall on the side of the roads                   |
| 7.11 | Curtilege/ Unbuilt space/out         | No outbuildings on the site                                                        |
|      | buildings/landscape                  |                                                                                    |
|      |                                      |                                                                                    |
| 8.0  |                                      | SERVICES & UTILITIES                                                               |
| 8.1  | Lighting                             | Tube lights and bulbs inside offices and residences                                |
| 8.2  | Ventilation                          | Arched Glass ventilators above the windows                                         |
| 8.3  | Electricity                          | BEST                                                                               |
| 8.4  | Water Supply                         | BMC                                                                                |
| 8.5  | Drainage (Plumbing and sanitatition) | Rain water pipes and drainage pipes running along the rear face of the             |
|      |                                      | building, water pipes running along the façade facing the main roads.              |
|      |                                      | Waterpipes piercing through the ventilators and round opening above the            |
|      |                                      | windows                                                                            |
| 8.6  | Fire Precaution                      | No precautions taken                                                               |
| 8.7  | Other (HVAC/BMC/Security             | Entrance manned by security guard                                                  |
|      | Systems)                             |                                                                                    |
|      |                                      |                                                                                    |
| 9.0  |                                      | CONDITION                                                                          |
| 9.1  | Plinth                               | No damage of plinth observed                                                       |
| 9.2  | Walls                                | Discoloration of stone on all facades, flaking and efflorescence of stone,         |
|      |                                      | dampness on walls, dry moss mainly on the corner façade, dry moss on the           |
|      |                                      | front and side facades                                                             |
| 9.3  | Floor                                | No damage of minton tiles inside rooms and stone slabs in balconies                |
|      |                                      | recorded                                                                           |
| 9.4  | Stairs                               | The reinforced concrete staircase is in good condition                             |
| 9.5  | Openings                             | No damage of glass panels observed                                                 |
| 9.6  | Roofing                              | Mangalore tiles are in visually good condition, rafters and boards are in good     |
|      |                                      | condition                                                                          |
| 9.7  | Articulation & Finishes              | Dry moss on articulation in stone                                                  |
| 9.8  | Services                             | Leakage of drainage pipes on the South facade                                      |
| 9.9  | Outbuildings                         | No outbuildings in the compound                                                    |
| 9.10 | Overall Condition                    | Fair Maintenance level Irregular                                                   |
|      |                                      |                                                                                    |
| 10.0 |                                      | TRANSFORMATION                                                                     |
| 10.1 | Form                                 | 4 floors have been added to the originally G+1 structure. The original             |
|      |                                      | structure had a pitched roof with mangalore tiles which was demolished for         |
|      |                                      | the addition. RCC Columns have been erected on all 4 sides of the building         |
|      |                                      | for the construction of the upper floors. The columns blocks the view of the       |
|      |                                      | original building. The addition of floors destroys the propotion of the original   |
|      |                                      | building;                                                                          |