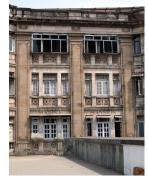

| 470 | SWAMI PREMPURI ASHR  | AM TRUST BUILDING                                                                                                                                                                                                                                                                                                                                                                                                                                                                                                                                                                                                              |
|-----|----------------------|--------------------------------------------------------------------------------------------------------------------------------------------------------------------------------------------------------------------------------------------------------------------------------------------------------------------------------------------------------------------------------------------------------------------------------------------------------------------------------------------------------------------------------------------------------------------------------------------------------------------------------|
|     |                      | Stylistic Classification                                                                                                                                                                                                                                                                                                                                                                                                                                                                                                                                                                                                       |
|     |                      | The original building was a Neo Classical Basalt stone structure of the early                                                                                                                                                                                                                                                                                                                                                                                                                                                                                                                                                  |
|     |                      | 20th century. This however has been virtually encased with an RCC framed                                                                                                                                                                                                                                                                                                                                                                                                                                                                                                                                                       |
|     |                      | structure of a mid 20th century revivalist genre with pseudo Islamic arch                                                                                                                                                                                                                                                                                                                                                                                                                                                                                                                                                      |
|     |                      | profiles, floret motifs and such revivalist motifs in cement concrete.                                                                                                                                                                                                                                                                                                                                                                                                                                                                                                                                                         |
| 5.4 | Intrinsic            | Character Defining Elements                                                                                                                                                                                                                                                                                                                                                                                                                                                                                                                                                                                                    |
|     |                      | Internal                                                                                                                                                                                                                                                                                                                                                                                                                                                                                                                                                                                                                       |
|     |                      | Half louvred and half paneled doors, Minton tiles on floors, Carved stone hand rails                                                                                                                                                                                                                                                                                                                                                                                                                                                                                                                                           |
|     |                      | External                                                                                                                                                                                                                                                                                                                                                                                                                                                                                                                                                                                                                       |
|     |                      | The longer wing facing the N S Patkar Marg has five semicircular decoratiive arches on the ground floor with 2 windows, each one flanked by 2 pillars on either side with circular openings above each. There is a minor entrance from N S Patkar Marg crowned by a triangular pediment carved in stone. The first floor has rectangular windows decorated with carvings in stone above. The main entry to the building from the corner is flanked by a double shutter full window on either side. The first floor balcony has stone hand rails and 2 small circular balconies resting on heavily carved stone beams on either |
|     |                      | side, above the full window. The other floors have simple rectangular                                                                                                                                                                                                                                                                                                                                                                                                                                                                                                                                                          |
|     |                      | windows along the long and short wing. The corner façade has single shutter                                                                                                                                                                                                                                                                                                                                                                                                                                                                                                                                                    |
|     |                      | windows flanked by decorative columns.                                                                                                                                                                                                                                                                                                                                                                                                                                                                                                                                                                                         |
| 5.5 | Value Classification | Existing Grade: Grade III Recommended Grade: to be deleted                                                                                                                                                                                                                                                                                                                                                                                                                                                                                                                                                                     |
| 5.5 |                      | E, I(sec), G(grp)                                                                                                                                                                                                                                                                                                                                                                                                                                                                                                                                                                                                              |
|     |                      | 7 (***)7 **(3)*/                                                                                                                                                                                                                                                                                                                                                                                                                                                                                                                                                                                                               |
| 6.0 |                      | TOPOGRAPHY                                                                                                                                                                                                                                                                                                                                                                                                                                                                                                                                                                                                                     |
| 6.1 | Floors               | Ground + 5 floors                                                                                                                                                                                                                                                                                                                                                                                                                                                                                                                                                                                                              |
| 7.0 |                      | CONSTRUCTION                                                                                                                                                                                                                                                                                                                                                                                                                                                                                                                                                                                                                   |
| 7.1 | Plinth               | 1 ft high masonry plinth in buff basalt stone                                                                                                                                                                                                                                                                                                                                                                                                                                                                                                                                                                                  |
| 7.2 | Walls                | External wall in brick with buff basalt stone facing, Internal walls in brick                                                                                                                                                                                                                                                                                                                                                                                                                                                                                                                                                  |
| 7.3 | Floor                | Brick coba on timber boardings resting on timber joists supported by timber beams which has steel sections on both sides; Balconies on the first floor has stone floor.                                                                                                                                                                                                                                                                                                                                                                                                                                                        |
|     |                      | Original Minton tile flooring survives on the lower floor.                                                                                                                                                                                                                                                                                                                                                                                                                                                                                                                                                                     |
| 7.4 | Stairs               | Two stair cases in reinforced concrete, one accessed from the N S Patkar                                                                                                                                                                                                                                                                                                                                                                                                                                                                                                                                                       |
|     |                      | Marg and the other accessed from the Babulnath marg.                                                                                                                                                                                                                                                                                                                                                                                                                                                                                                                                                                           |
| 7.5 | Openings             | Pseudo Norman windows on the ground floor, rectangular windows with decoration above on the first floor, circular ventilators above windows on ground floor, Ventilators with wooden frame and glass panels above doors                                                                                                                                                                                                                                                                                                                                                                                                        |
|     |                      | and windows on the other floors.                                                                                                                                                                                                                                                                                                                                                                                                                                                                                                                                                                                               |
| 7.6 | Roofing              | Lime Concrete roof laid over timber boardings resting on timber joists                                                                                                                                                                                                                                                                                                                                                                                                                                                                                                                                                         |
| 7.5 |                      | supported by timber beams                                                                                                                                                                                                                                                                                                                                                                                                                                                                                                                                                                                                      |
| 7.7 | A.C. J.C.            |                                                                                                                                                                                                                                                                                                                                                                                                                                                                                                                                                                                                                                |
| 7.7 | Articulation         | Carvings on the Norman windows, decorative triangular pediment in stone over the subsidiary entrance, decorative concrete and stone handrails                                                                                                                                                                                                                                                                                                                                                                                                                                                                                  |
| 7.8 | Finishes             | Walls Buff basalt stone facing for the walls, Internal walls have white limewash                                                                                                                                                                                                                                                                                                                                                                                                                                                                                                                                               |

| 470  | SWAMI PREMPURI ASHRA                 | AM TRUST BUILDING                                                                  |
|------|--------------------------------------|------------------------------------------------------------------------------------|
|      |                                      | Flooring                                                                           |
|      |                                      | Minton tiles on ground floor of the longer wing and the corner wing and            |
|      |                                      | granite flooring in the shorter wing; First floor has minton tiles and all other   |
|      |                                      | floors have ceramic tiles                                                          |
|      |                                      | Staircases                                                                         |
|      |                                      | 2 reinforced concrete staircases have wooden hand rails and posts                  |
| 7.9  | Interiors(Movable&Immovable)         | Windows on the rear side has exposed stone sills, patterns created by              |
|      |                                      | minton tiles on the first floor, Collection of paintings and old furniture, carved |
|      |                                      | stone hand rails                                                                   |
| 7.10 | Compound/Fence/Gate                  | Brick wall on 2 sides, no compound wall on the side of the roads                   |
| 7.11 | Curtilege/ Unbuilt space/out         | No outbuildings on the site                                                        |
|      | buildings/landscape                  |                                                                                    |
|      |                                      |                                                                                    |
| 8.0  |                                      | SERVICES & UTILITIES                                                               |
| 8.1  | Lighting                             | Tube lights and bulbs inside offices and residences                                |
| 8.2  | Ventilation                          | Arched Glass ventilators above the windows                                         |
| 8.3  | Electricity                          | BEST                                                                               |
| 8.4  | Water Supply                         | BMC                                                                                |
| 8.5  | Drainage (Plumbing and sanitatition) | Rain water pipes and drainage pipes running along the rear face of the             |
|      |                                      | building, water pipes running along the façade facing the main roads.              |
|      |                                      | Waterpipes piercing through the ventilators and round opening above the            |
|      |                                      | windows                                                                            |
| 8.6  | Fire Precaution                      | No precautions taken                                                               |
| 8.7  | Other (HVAC/BMC/Security             | Entrance manned by security guard                                                  |
|      | Systems)                             |                                                                                    |
|      |                                      |                                                                                    |
| 9.0  |                                      | CONDITION                                                                          |
| 9.1  | Plinth                               | No damage of plinth observed                                                       |
| 9.2  | Walls                                | Discoloration of stone on all facades, flaking and efflorescence of stone,         |
|      |                                      | dampness on walls, dry moss mainly on the corner façade, dry moss on the           |
|      |                                      | front and side facades                                                             |
| 9.3  | Floor                                | No damage of minton tiles inside rooms and stone slabs in balconies                |
|      |                                      | recorded                                                                           |
| 9.4  | Stairs                               | The reinforced concrete staircase is in good condition                             |
| 9.5  | Openings                             | No damage of glass panels observed                                                 |
| 9.6  | Roofing                              | Mangalore tiles are in visually good condition, rafters and boards are in good     |
|      |                                      | condition                                                                          |
| 9.7  | Articulation & Finishes              | Dry moss on articulation in stone                                                  |
| 9.8  | Services                             | Leakage of drainage pipes on the South facade                                      |
| 9.9  | Outbuildings                         | No outbuildings in the compound                                                    |
| 9.10 | Overall Condition                    | Fair Maintenance level Irregular                                                   |
|      |                                      |                                                                                    |
| 10.0 |                                      | TRANSFORMATION                                                                     |
| 10.1 | Form                                 | 4 floors have been added to the originally G+1 structure. The original             |
|      |                                      | structure had a pitched roof with mangalore tiles which was demolished for         |
|      |                                      | the addition. RCC Columns have been erected on all 4 sides of the building         |
|      |                                      | for the construction of the upper floors. The columns blocks the view of the       |
|      |                                      | original building. The addition of floors destroys the propotion of the original   |
|      |                                      | building;                                                                          |