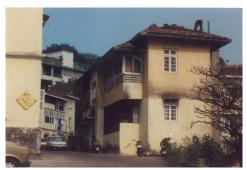

### 470 SWAMI PREMPURI ASHRAM TRUST BUILDING

| 471 | KHAREGHAT COLONY           |                                                                                                                |
|-----|----------------------------|----------------------------------------------------------------------------------------------------------------|
|     |                            | Common Ref no: 2005/GII/471                                                                                    |
|     | F F                        | Card No.155                                                                                                    |
|     | L CONTRACTOR L             | Ward (Part) D Ward (Part II)                                                                                   |
|     |                            | CS No. 434                                                                                                     |
|     |                            | Plot Area 44076.15 sq m                                                                                        |
|     |                            | B U Area NA                                                                                                    |
|     |                            | Date 8th February 05                                                                                           |
|     |                            | Record by Malini Rajalakshmi                                                                                   |
|     |                            | Review by Aishwarya Tipnis                                                                                     |
|     | ON                         | Int MR Ext MR                                                                                                  |
|     |                            | Photo Ref :471a- 471r                                                                                          |
| 1.0 |                            | DENOMINATION                                                                                                   |
| 1.1 | Name of Premises           | Khareghat colony                                                                                               |
| 1.2 | Earlier Name               | Khareghat colony                                                                                               |
| 1.4 | Built In                   | 1917 Extension Date(if any): NA                                                                                |
|     |                            |                                                                                                                |
| 2.0 |                            | ACCESS ROADS                                                                                                   |
| 2.1 | Main                       | N S Patkar Marg (Hughes Road)                                                                                  |
| 2.2 | Subsidiary                 | Babulnath Marg                                                                                                 |
|     |                            | -                                                                                                              |
| 3.0 |                            | OWNERSHIP PATTERN                                                                                              |
| 3.1 | Present                    | Trust (Bmbay Parsee Panchayat)                                                                                 |
| 3.2 | Past                       | Trust (Bombay Parsee Panchayat)                                                                                |
| 3.3 | Status                     | Tenanted                                                                                                       |
|     |                            |                                                                                                                |
| 4.0 |                            | USE                                                                                                            |
| 4.1 | Present                    | Residential                                                                                                    |
| 4.2 | Past                       | Residential                                                                                                    |
| 4.3 | Usage                      | Regular(Daily)                                                                                                 |
|     |                            |                                                                                                                |
| 5.0 |                            | SIGNIFICANCE & VALUE CLASSIFICATION                                                                            |
| 5.1 | Townscape(Natural/Manmade) | Amongst the first group housing schemes in Bombay, the Khareghat Colony,                                       |
|     |                            | with 29 residential units meant exclusively for the Parsees. Built at the important                            |
|     |                            | junction of Babulnath Road and NS Patkar Marg, on a sloping plot with                                          |
|     |                            | Babulnath Temple to the south and the Parsee Towers of Silence to the west.                                    |
|     |                            | The colony is characterised by the its modest scale of ground plus two storeyed                                |
|     | 1.111.1.15                 | units, along the slope of the site.                                                                            |
| 5.2 | Architectural Description  | Planning                                                                                                       |
|     |                            | The site has 2 main entrances, one from the Babulnath road marked by a                                         |
|     |                            | memorial erected for the Zorastrians and the second one from the NS Patkar                                     |
|     |                            | Marg marked by a statue of Muncherji Pestonji Khareghat who is said to have                                    |
|     |                            | gifted the site to the Parsee Panchayat. There is a side entrance for the people                               |
|     |                            | coming to the Tower of Silence. The site has residential units, a museum and                                   |
|     |                            | beyond it lie the Tower of silence.  The recidential units are two to three storage high. There are around ten |
|     |                            | The residential units are two to three storeys high. There are around ten                                      |
|     |                            | different typologies of units. One such typology which forms the front row along                               |
|     |                            | the N S Patkar Marg has 3 storeys with 3 flats on each side of the main                                        |
| L   | 1                          | staircase Each flat has recessed balconies in the front façade. Each flat has a                                |

| 471 | KHAREGHAT COLONY     |                                                                                                                                                                                                                                                                                                                                                                                                                                                                                                                                                                                                                                                                                                                                                                                                                                                                                                                                                                                                                                                                                                                                                                                                                                                                                                                                                                                                                                                                                                                                                                                                                                                                             |
|-----|----------------------|-----------------------------------------------------------------------------------------------------------------------------------------------------------------------------------------------------------------------------------------------------------------------------------------------------------------------------------------------------------------------------------------------------------------------------------------------------------------------------------------------------------------------------------------------------------------------------------------------------------------------------------------------------------------------------------------------------------------------------------------------------------------------------------------------------------------------------------------------------------------------------------------------------------------------------------------------------------------------------------------------------------------------------------------------------------------------------------------------------------------------------------------------------------------------------------------------------------------------------------------------------------------------------------------------------------------------------------------------------------------------------------------------------------------------------------------------------------------------------------------------------------------------------------------------------------------------------------------------------------------------------------------------------------------------------|
| 5.3 | Intrinsic            | living room, 4 bed rooms and a toilet. The Dining and kitchen on the rear side is planned in such a way that it creates a court in the centre. A fire escape staircase in the rear accessed from a common lobby of the 2 flats runs throughout from top to Ground floor. One of the buildings in the first row has a striking elevation with the main entrance marked with 4 columns at the centre of which is the rectangular door crowned with a semicircular ventilator. The living rooms have bay windows. This building is said to be the first building, which was constructed in the site.  Most of the other units have a central staircase leading to two wings on either side. Some others have the staircase on one end and residential wing on the other end. Most of the bedrooms in the residential units have bay windows. There is also another single storeyed old structure called the Rawan Bunglies with 5 rooms in a row with attached toilets and kitchen. The dead bodies of the Parsees were taken to this place before taking to the Tower of Silence. The Tower of silence stands at the highest point of the site away from the residential units by a huge garden. It is marked by an entrance gate.  Stylistic Classification  Built in the Colonial hybrid style, the building is characterised by sloping Mangalore tiled roofs, verandahs with timber balusters, pilasters in stucco plaster, rectangular and semi-circular arched openings with fanlights, Tuscan columns and decorative gables with rose windows.  Character Defining Elements  External  Wooden brackets, bay windows, gables, chimney, fire escape stair case, circular |
|     |                      | windows in the front façade, decorative cornices, projecting and recessed balconies, rectangular windows with keystones in the center, arched openings Internal  Timber staircases with decorative newel posts, pitched roof supported on timber trusses, verandahs with timber railings and trellises and in filled timber louvers,                                                                                                                                                                                                                                                                                                                                                                                                                                                                                                                                                                                                                                                                                                                                                                                                                                                                                                                                                                                                                                                                                                                                                                                                                                                                                                                                        |
| 5.4 | Value Classification | Existing Grade: Grade III Recommended Grade: Grade II B A(arc),B(per),B(des),C(seh),G(grp),E,F                                                                                                                                                                                                                                                                                                                                                                                                                                                                                                                                                                                                                                                                                                                                                                                                                                                                                                                                                                                                                                                                                                                                                                                                                                                                                                                                                                                                                                                                                                                                                                              |
| 6.0 |                      | TOPOGRAPHY                                                                                                                                                                                                                                                                                                                                                                                                                                                                                                                                                                                                                                                                                                                                                                                                                                                                                                                                                                                                                                                                                                                                                                                                                                                                                                                                                                                                                                                                                                                                                                                                                                                                  |
| 6.1 | Floors               | Museum has G+1 Raawan Bunglies has Ground floor Most of the residential units have G+ 2; some have G+1; and some have G+3                                                                                                                                                                                                                                                                                                                                                                                                                                                                                                                                                                                                                                                                                                                                                                                                                                                                                                                                                                                                                                                                                                                                                                                                                                                                                                                                                                                                                                                                                                                                                   |
| 7.0 |                      | CONSTRUCTION                                                                                                                                                                                                                                                                                                                                                                                                                                                                                                                                                                                                                                                                                                                                                                                                                                                                                                                                                                                                                                                                                                                                                                                                                                                                                                                                                                                                                                                                                                                                                                                                                                                                |
| 7.1 | Plinth               | Most of the residential units and Raawan bunglies have masonry plinth is in grey basalt stone                                                                                                                                                                                                                                                                                                                                                                                                                                                                                                                                                                                                                                                                                                                                                                                                                                                                                                                                                                                                                                                                                                                                                                                                                                                                                                                                                                                                                                                                                                                                                                               |
| 7.2 | Walls                | Most of the old residential units are timber-framed structures with brick infill. The buildings constructed in 1900s have brick load bearing walls                                                                                                                                                                                                                                                                                                                                                                                                                                                                                                                                                                                                                                                                                                                                                                                                                                                                                                                                                                                                                                                                                                                                                                                                                                                                                                                                                                                                                                                                                                                          |
| 7.3 | Floor                | Jack arches are used for the flooring in most of the buildings.                                                                                                                                                                                                                                                                                                                                                                                                                                                                                                                                                                                                                                                                                                                                                                                                                                                                                                                                                                                                                                                                                                                                                                                                                                                                                                                                                                                                                                                                                                                                                                                                             |
| 7.4 | Stairs               | Most of the staircases are in timber with timber hand rails, posts and top rail; Some of them have concrete stairs with timber hand rails, posts and top rail; very few residential units have concrete stairs with cast iron hand rails and timber posts and top rail.                                                                                                                                                                                                                                                                                                                                                                                                                                                                                                                                                                                                                                                                                                                                                                                                                                                                                                                                                                                                                                                                                                                                                                                                                                                                                                                                                                                                     |
| 7.5 | Openings             | Rectangular openings with a pair of timber framed and glass shutters opening to the inside and the other pair opening to the outside; 2 shutter and 4 shutter                                                                                                                                                                                                                                                                                                                                                                                                                                                                                                                                                                                                                                                                                                                                                                                                                                                                                                                                                                                                                                                                                                                                                                                                                                                                                                                                                                                                                                                                                                               |