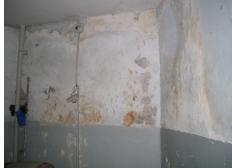

| 472            | KOTAK KUNJ           |                                                                                                                                                                                                                                                                                                                                                                                                                                                                        |
|----------------|----------------------|------------------------------------------------------------------------------------------------------------------------------------------------------------------------------------------------------------------------------------------------------------------------------------------------------------------------------------------------------------------------------------------------------------------------------------------------------------------------|
|                |                      | parapet walls have elegant floral bas-reliefs. The side bays have 3-sided stone balconies at each level projecting from gable walls, with carved balustrades and railings. Each balcony also has a sloping chajjas supported on decorative timber brackets. Continuous timber-framed balconies on the upper floors are present on the side facades. These have carved cast iron railings and are supported by timber brackets.                                         |
| 5.3            | Intrinsic            | Character Defining Elements External Unique symmetrical facade design including projecting stone and timber balconies, elegant detailing and sloping roofs. Internal Elegant timber staircase, use of Minton tiles in the interiors.                                                                                                                                                                                                                                   |
| 5.4            | Value Classification | Existing Grade: Deleted Recommended Grade: Grade III A (arc), B(per), B(des), E, F, G(grp) Presently this building is marked as 'deleted' in the 1995 Regulations. However, it deserves to be included as it has substantial value in terms of its unique symmetrical facade design including projecting stone and timber balconies, elegant detailing and sloping roofs. If forms part of the streetscape of old Hughes Road and is included in the Gamdevi precinct. |
| 6.0            |                      | TOPOGRAPHY                                                                                                                                                                                                                                                                                                                                                                                                                                                             |
| 6.1            | Floors               | Ground + two upper storeys                                                                                                                                                                                                                                                                                                                                                                                                                                             |
| 7.0            |                      | CONSTRUCTION                                                                                                                                                                                                                                                                                                                                                                                                                                                           |
| <b>7.0</b> 7.1 | Plinth               | The plinth is constructed on basalt stone masonry and cladded by yellow basalt stone.                                                                                                                                                                                                                                                                                                                                                                                  |
| 7.2            | Walls                | The walls are also constructed on stone masonry and covered with lime plaster externally with fenestrations and pilasters and internally the walls are oil painted with pink colour paint.                                                                                                                                                                                                                                                                             |
| 7.3            | Floors               | Timber-framed floors with kotah flooring in the corridor, exquisite Minton and marble tiles seen in the interiors.                                                                                                                                                                                                                                                                                                                                                     |
| 7.4            | Stairs               | Timber-framed staircase with timber tread/risers and elegant timber balusters                                                                                                                                                                                                                                                                                                                                                                                          |
| 7.5            | Openings             | Rectangular bay window openings in stone with timber-framed windows inset seen in the front façade along timber chajjas above it and balconies at the topmost floor with Italianate balusters.                                                                                                                                                                                                                                                                         |
| 7.6            | Roofing              | Sloping Mangalore tiled roof supported by timber framing.                                                                                                                                                                                                                                                                                                                                                                                                              |
| 7.7            | Articulation         | Neo classical fenestrations seen below the window openings and at the entrance along with heavy cornice bands running along the façade. All the ornamentation is done in lime plaster. Stained glass panels are present in the front façade in the first floor.                                                                                                                                                                                                        |
| 7.8            | Finishes             | Walls The walls are also constructed on stone masonry and covered with lime plaster externally with fenestrations and pilasters and internally the walls are oil painted with pink colour paint.  Floor Timber-framed floors with kotah flooring in the corridor, exquisite Minton and marble tiles seen in the interiors. Few have modern tiling in other areas.  Staircase                                                                                           |

| 470  | SWAMI PREMPURI ASHRA                 | AM TRUST BUILDING                                                                  |
|------|--------------------------------------|------------------------------------------------------------------------------------|
|      |                                      | Flooring                                                                           |
|      |                                      | Minton tiles on ground floor of the longer wing and the corner wing and            |
|      |                                      | granite flooring in the shorter wing; First floor has minton tiles and all other   |
|      |                                      | floors have ceramic tiles                                                          |
|      |                                      | Staircases                                                                         |
|      |                                      | 2 reinforced concrete staircases have wooden hand rails and posts                  |
| 7.9  | Interiors(Movable&Immovable)         | Windows on the rear side has exposed stone sills, patterns created by              |
|      |                                      | minton tiles on the first floor, Collection of paintings and old furniture, carved |
|      |                                      | stone hand rails                                                                   |
| 7.10 | Compound/Fence/Gate                  | Brick wall on 2 sides, no compound wall on the side of the roads                   |
| 7.11 | Curtilege/ Unbuilt space/out         | No outbuildings on the site                                                        |
|      | buildings/landscape                  |                                                                                    |
|      |                                      |                                                                                    |
| 8.0  |                                      | SERVICES & UTILITIES                                                               |
| 8.1  | Lighting                             | Tube lights and bulbs inside offices and residences                                |
| 8.2  | Ventilation                          | Arched Glass ventilators above the windows                                         |
| 8.3  | Electricity                          | BEST                                                                               |
| 8.4  | Water Supply                         | BMC                                                                                |
| 8.5  | Drainage (Plumbing and sanitatition) | Rain water pipes and drainage pipes running along the rear face of the             |
|      |                                      | building, water pipes running along the façade facing the main roads.              |
|      |                                      | Waterpipes piercing through the ventilators and round opening above the            |
|      |                                      | windows                                                                            |
| 8.6  | Fire Precaution                      | No precautions taken                                                               |
| 8.7  | Other (HVAC/BMC/Security             | Entrance manned by security guard                                                  |
|      | Systems)                             |                                                                                    |
|      |                                      |                                                                                    |
| 9.0  |                                      | CONDITION                                                                          |
| 9.1  | Plinth                               | No damage of plinth observed                                                       |
| 9.2  | Walls                                | Discoloration of stone on all facades, flaking and efflorescence of stone,         |
|      |                                      | dampness on walls, dry moss mainly on the corner façade, dry moss on the           |
|      |                                      | front and side facades                                                             |
| 9.3  | Floor                                | No damage of minton tiles inside rooms and stone slabs in balconies                |
|      |                                      | recorded                                                                           |
| 9.4  | Stairs                               | The reinforced concrete staircase is in good condition                             |
| 9.5  | Openings                             | No damage of glass panels observed                                                 |
| 9.6  | Roofing                              | Mangalore tiles are in visually good condition, rafters and boards are in good     |
|      |                                      | condition                                                                          |
| 9.7  | Articulation & Finishes              | Dry moss on articulation in stone                                                  |
| 9.8  | Services                             | Leakage of drainage pipes on the South facade                                      |
| 9.9  | Outbuildings                         | No outbuildings in the compound                                                    |
| 9.10 | Overall Condition                    | Fair Maintenance level Irregular                                                   |
|      |                                      |                                                                                    |
| 10.0 |                                      | TRANSFORMATION                                                                     |
| 10.1 | Form                                 | 4 floors have been added to the originally G+1 structure. The original             |
|      |                                      | structure had a pitched roof with mangalore tiles which was demolished for         |
|      |                                      | the addition. RCC Columns have been erected on all 4 sides of the building         |
|      |                                      | for the construction of the upper floors. The columns blocks the view of the       |
|      |                                      | original building. The addition of floors destroys the propotion of the original   |
|      |                                      | building;                                                                          |