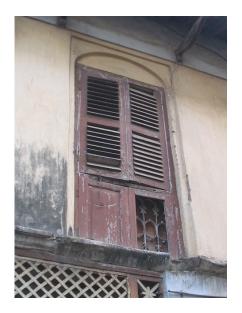

| 471 | KHAREGHAT COLONY     |                                                                                                                                                                                                                                                                                                                                                                                                                                                                                                                                                                                                                                                                                                                                                                                                                                                                                                                                                                                                                                                                                                                                                                                                                                                                                                                                                                                                                                                                                                                                                                                                                                                                             |
|-----|----------------------|-----------------------------------------------------------------------------------------------------------------------------------------------------------------------------------------------------------------------------------------------------------------------------------------------------------------------------------------------------------------------------------------------------------------------------------------------------------------------------------------------------------------------------------------------------------------------------------------------------------------------------------------------------------------------------------------------------------------------------------------------------------------------------------------------------------------------------------------------------------------------------------------------------------------------------------------------------------------------------------------------------------------------------------------------------------------------------------------------------------------------------------------------------------------------------------------------------------------------------------------------------------------------------------------------------------------------------------------------------------------------------------------------------------------------------------------------------------------------------------------------------------------------------------------------------------------------------------------------------------------------------------------------------------------------------|
| 5.3 | Intrinsic            | living room, 4 bed rooms and a toilet. The Dining and kitchen on the rear side is planned in such a way that it creates a court in the centre. A fire escape staircase in the rear accessed from a common lobby of the 2 flats runs throughout from top to Ground floor. One of the buildings in the first row has a striking elevation with the main entrance marked with 4 columns at the centre of which is the rectangular door crowned with a semicircular ventilator. The living rooms have bay windows. This building is said to be the first building, which was constructed in the site.  Most of the other units have a central staircase leading to two wings on either side. Some others have the staircase on one end and residential wing on the other end. Most of the bedrooms in the residential units have bay windows. There is also another single storeyed old structure called the Rawan Bunglies with 5 rooms in a row with attached toilets and kitchen. The dead bodies of the Parsees were taken to this place before taking to the Tower of Silence. The Tower of silence stands at the highest point of the site away from the residential units by a huge garden. It is marked by an entrance gate.  Stylistic Classification  Built in the Colonial hybrid style, the building is characterised by sloping Mangalore tiled roofs, verandahs with timber balusters, pilasters in stucco plaster, rectangular and semi-circular arched openings with fanlights, Tuscan columns and decorative gables with rose windows.  Character Defining Elements  External  Wooden brackets, bay windows, gables, chimney, fire escape stair case, circular |
|     |                      | windows in the front façade, decorative cornices, projecting and recessed balconies, rectangular windows with keystones in the center, arched openings Internal  Timber staircases with decorative newel posts, pitched roof supported on timber trusses, verandahs with timber railings and trellises and in filled timber louvers,                                                                                                                                                                                                                                                                                                                                                                                                                                                                                                                                                                                                                                                                                                                                                                                                                                                                                                                                                                                                                                                                                                                                                                                                                                                                                                                                        |
| 5.4 | Value Classification | Existing Grade: Grade III Recommended Grade: Grade II B A(arc),B(per),B(des),C(seh),G(grp),E,F                                                                                                                                                                                                                                                                                                                                                                                                                                                                                                                                                                                                                                                                                                                                                                                                                                                                                                                                                                                                                                                                                                                                                                                                                                                                                                                                                                                                                                                                                                                                                                              |
| 6.0 |                      | TOPOGRAPHY                                                                                                                                                                                                                                                                                                                                                                                                                                                                                                                                                                                                                                                                                                                                                                                                                                                                                                                                                                                                                                                                                                                                                                                                                                                                                                                                                                                                                                                                                                                                                                                                                                                                  |
| 6.1 | Floors               | Museum has G+1 Raawan Bunglies has Ground floor Most of the residential units have G+ 2; some have G+1; and some have G+3                                                                                                                                                                                                                                                                                                                                                                                                                                                                                                                                                                                                                                                                                                                                                                                                                                                                                                                                                                                                                                                                                                                                                                                                                                                                                                                                                                                                                                                                                                                                                   |
| 7.0 |                      | CONSTRUCTION                                                                                                                                                                                                                                                                                                                                                                                                                                                                                                                                                                                                                                                                                                                                                                                                                                                                                                                                                                                                                                                                                                                                                                                                                                                                                                                                                                                                                                                                                                                                                                                                                                                                |
| 7.1 | Plinth               | Most of the residential units and Raawan bunglies have masonry plinth is in grey basalt stone                                                                                                                                                                                                                                                                                                                                                                                                                                                                                                                                                                                                                                                                                                                                                                                                                                                                                                                                                                                                                                                                                                                                                                                                                                                                                                                                                                                                                                                                                                                                                                               |
| 7.2 | Walls                | Most of the old residential units are timber-framed structures with brick infill. The buildings constructed in 1900s have brick load bearing walls                                                                                                                                                                                                                                                                                                                                                                                                                                                                                                                                                                                                                                                                                                                                                                                                                                                                                                                                                                                                                                                                                                                                                                                                                                                                                                                                                                                                                                                                                                                          |
| 7.3 | Floor                | Jack arches are used for the flooring in most of the buildings.                                                                                                                                                                                                                                                                                                                                                                                                                                                                                                                                                                                                                                                                                                                                                                                                                                                                                                                                                                                                                                                                                                                                                                                                                                                                                                                                                                                                                                                                                                                                                                                                             |
| 7.4 | Stairs               | Most of the staircases are in timber with timber hand rails, posts and top rail; Some of them have concrete stairs with timber hand rails, posts and top rail; very few residential units have concrete stairs with cast iron hand rails and timber posts and top rail.                                                                                                                                                                                                                                                                                                                                                                                                                                                                                                                                                                                                                                                                                                                                                                                                                                                                                                                                                                                                                                                                                                                                                                                                                                                                                                                                                                                                     |
| 7.5 | Openings             | Rectangular openings with a pair of timber framed and glass shutters opening to the inside and the other pair opening to the outside; 2 shutter and 4 shutter                                                                                                                                                                                                                                                                                                                                                                                                                                                                                                                                                                                                                                                                                                                                                                                                                                                                                                                                                                                                                                                                                                                                                                                                                                                                                                                                                                                                                                                                                                               |