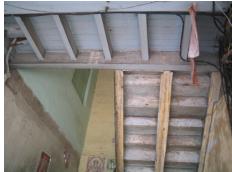

| 470 | SWAMI PREMPURI ASHR  | AM TRUST BUILDING                                                                                                                                                                                                                                                                                                                                                                                                                                                                                                                                                                                                              |
|-----|----------------------|--------------------------------------------------------------------------------------------------------------------------------------------------------------------------------------------------------------------------------------------------------------------------------------------------------------------------------------------------------------------------------------------------------------------------------------------------------------------------------------------------------------------------------------------------------------------------------------------------------------------------------|
|     |                      | Stylistic Classification                                                                                                                                                                                                                                                                                                                                                                                                                                                                                                                                                                                                       |
|     |                      | The original building was a Neo Classical Basalt stone structure of the early                                                                                                                                                                                                                                                                                                                                                                                                                                                                                                                                                  |
|     |                      | 20th century. This however has been virtually encased with an RCC framed                                                                                                                                                                                                                                                                                                                                                                                                                                                                                                                                                       |
|     |                      | structure of a mid 20th century revivalist genre with pseudo Islamic arch                                                                                                                                                                                                                                                                                                                                                                                                                                                                                                                                                      |
|     |                      | profiles, floret motifs and such revivalist motifs in cement concrete.                                                                                                                                                                                                                                                                                                                                                                                                                                                                                                                                                         |
| 5.4 | Intrinsic            | Character Defining Elements                                                                                                                                                                                                                                                                                                                                                                                                                                                                                                                                                                                                    |
|     |                      | Internal                                                                                                                                                                                                                                                                                                                                                                                                                                                                                                                                                                                                                       |
|     |                      | Half louvred and half paneled doors, Minton tiles on floors, Carved stone hand rails                                                                                                                                                                                                                                                                                                                                                                                                                                                                                                                                           |
|     |                      | External                                                                                                                                                                                                                                                                                                                                                                                                                                                                                                                                                                                                                       |
|     |                      | The longer wing facing the N S Patkar Marg has five semicircular decoratiive arches on the ground floor with 2 windows, each one flanked by 2 pillars on either side with circular openings above each. There is a minor entrance from N S Patkar Marg crowned by a triangular pediment carved in stone. The first floor has rectangular windows decorated with carvings in stone above. The main entry to the building from the corner is flanked by a double shutter full window on either side. The first floor balcony has stone hand rails and 2 small circular balconies resting on heavily carved stone beams on either |
|     |                      | side, above the full window. The other floors have simple rectangular                                                                                                                                                                                                                                                                                                                                                                                                                                                                                                                                                          |
|     |                      | windows along the long and short wing. The corner façade has single shutter                                                                                                                                                                                                                                                                                                                                                                                                                                                                                                                                                    |
|     |                      | windows flanked by decorative columns.                                                                                                                                                                                                                                                                                                                                                                                                                                                                                                                                                                                         |
| 5.5 | Value Classification | Existing Grade: Grade III Recommended Grade: to be deleted                                                                                                                                                                                                                                                                                                                                                                                                                                                                                                                                                                     |
| 5.5 |                      | E, I(sec), G(grp)                                                                                                                                                                                                                                                                                                                                                                                                                                                                                                                                                                                                              |
|     |                      | 7 (***)7 **(3)*/                                                                                                                                                                                                                                                                                                                                                                                                                                                                                                                                                                                                               |
| 6.0 |                      | TOPOGRAPHY                                                                                                                                                                                                                                                                                                                                                                                                                                                                                                                                                                                                                     |
| 6.1 | Floors               | Ground + 5 floors                                                                                                                                                                                                                                                                                                                                                                                                                                                                                                                                                                                                              |
| 7.0 |                      | CONSTRUCTION                                                                                                                                                                                                                                                                                                                                                                                                                                                                                                                                                                                                                   |
| 7.1 | Plinth               | 1 ft high masonry plinth in buff basalt stone                                                                                                                                                                                                                                                                                                                                                                                                                                                                                                                                                                                  |
| 7.2 | Walls                | External wall in brick with buff basalt stone facing, Internal walls in brick                                                                                                                                                                                                                                                                                                                                                                                                                                                                                                                                                  |
| 7.3 | Floor                | Brick coba on timber boardings resting on timber joists supported by timber beams which has steel sections on both sides; Balconies on the first floor has stone floor.                                                                                                                                                                                                                                                                                                                                                                                                                                                        |
|     |                      | Original Minton tile flooring survives on the lower floor.                                                                                                                                                                                                                                                                                                                                                                                                                                                                                                                                                                     |
| 7.4 | Stairs               | Two stair cases in reinforced concrete, one accessed from the N S Patkar                                                                                                                                                                                                                                                                                                                                                                                                                                                                                                                                                       |
|     |                      | Marg and the other accessed from the Babulnath marg.                                                                                                                                                                                                                                                                                                                                                                                                                                                                                                                                                                           |
| 7.5 | Openings             | Pseudo Norman windows on the ground floor, rectangular windows with decoration above on the first floor, circular ventilators above windows on ground floor, Ventilators with wooden frame and glass panels above doors                                                                                                                                                                                                                                                                                                                                                                                                        |
|     |                      | and windows on the other floors.                                                                                                                                                                                                                                                                                                                                                                                                                                                                                                                                                                                               |
| 7.6 | Roofing              | Lime Concrete roof laid over timber boardings resting on timber joists                                                                                                                                                                                                                                                                                                                                                                                                                                                                                                                                                         |
| 7.5 |                      | supported by timber beams                                                                                                                                                                                                                                                                                                                                                                                                                                                                                                                                                                                                      |
| 7.7 | A.C. J.C.            |                                                                                                                                                                                                                                                                                                                                                                                                                                                                                                                                                                                                                                |
| 7.7 | Articulation         | Carvings on the Norman windows, decorative triangular pediment in stone over the subsidiary entrance, decorative concrete and stone handrails                                                                                                                                                                                                                                                                                                                                                                                                                                                                                  |
| 7.8 | Finishes             | Walls Buff basalt stone facing for the walls, Internal walls have white limewash                                                                                                                                                                                                                                                                                                                                                                                                                                                                                                                                               |

| 470  | SWAMI PREMPURI ASHRA                 | AM TRUST BUILDING                                                                  |
|------|--------------------------------------|------------------------------------------------------------------------------------|
|      |                                      | Flooring                                                                           |
|      |                                      | Minton tiles on ground floor of the longer wing and the corner wing and            |
|      |                                      | granite flooring in the shorter wing; First floor has minton tiles and all other   |
|      |                                      | floors have ceramic tiles                                                          |
|      |                                      | Staircases                                                                         |
|      |                                      | 2 reinforced concrete staircases have wooden hand rails and posts                  |
| 7.9  | Interiors(Movable&Immovable)         | Windows on the rear side has exposed stone sills, patterns created by              |
|      |                                      | minton tiles on the first floor, Collection of paintings and old furniture, carved |
|      |                                      | stone hand rails                                                                   |
| 7.10 | Compound/Fence/Gate                  | Brick wall on 2 sides, no compound wall on the side of the roads                   |
| 7.11 | Curtilege/ Unbuilt space/out         | No outbuildings on the site                                                        |
|      | buildings/landscape                  |                                                                                    |
|      |                                      |                                                                                    |
| 8.0  |                                      | SERVICES & UTILITIES                                                               |
| 8.1  | Lighting                             | Tube lights and bulbs inside offices and residences                                |
| 8.2  | Ventilation                          | Arched Glass ventilators above the windows                                         |
| 8.3  | Electricity                          | BEST                                                                               |
| 8.4  | Water Supply                         | BMC                                                                                |
| 8.5  | Drainage (Plumbing and sanitatition) | Rain water pipes and drainage pipes running along the rear face of the             |
|      |                                      | building, water pipes running along the façade facing the main roads.              |
|      |                                      | Waterpipes piercing through the ventilators and round opening above the            |
|      |                                      | windows                                                                            |
| 8.6  | Fire Precaution                      | No precautions taken                                                               |
| 8.7  | Other (HVAC/BMC/Security             | Entrance manned by security guard                                                  |
|      | Systems)                             |                                                                                    |
|      |                                      |                                                                                    |
| 9.0  |                                      | CONDITION                                                                          |
| 9.1  | Plinth                               | No damage of plinth observed                                                       |
| 9.2  | Walls                                | Discoloration of stone on all facades, flaking and efflorescence of stone,         |
|      |                                      | dampness on walls, dry moss mainly on the corner façade, dry moss on the           |
|      |                                      | front and side facades                                                             |
| 9.3  | Floor                                | No damage of minton tiles inside rooms and stone slabs in balconies                |
|      |                                      | recorded                                                                           |
| 9.4  | Stairs                               | The reinforced concrete staircase is in good condition                             |
| 9.5  | Openings                             | No damage of glass panels observed                                                 |
| 9.6  | Roofing                              | Mangalore tiles are in visually good condition, rafters and boards are in good     |
|      |                                      | condition                                                                          |
| 9.7  | Articulation & Finishes              | Dry moss on articulation in stone                                                  |
| 9.8  | Services                             | Leakage of drainage pipes on the South facade                                      |
| 9.9  | Outbuildings                         | No outbuildings in the compound                                                    |
| 9.10 | Overall Condition                    | Fair Maintenance level Irregular                                                   |
|      |                                      |                                                                                    |
| 10.0 |                                      | TRANSFORMATION                                                                     |
| 10.1 | Form                                 | 4 floors have been added to the originally G+1 structure. The original             |
|      |                                      | structure had a pitched roof with mangalore tiles which was demolished for         |
|      |                                      | the addition. RCC Columns have been erected on all 4 sides of the building         |
|      |                                      | for the construction of the upper floors. The columns blocks the view of the       |
|      |                                      | original building. The addition of floors destroys the propotion of the original   |
|      |                                      | building;                                                                          |