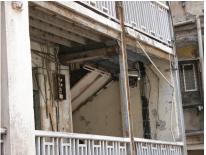

| 472  | KOTAK KUNJ                                                                                                                                                                                                                                                                                                                                                                                                                                                                                                                                                                                                                                                                                                                                                                                                                                                                                                                                                                                                                                                                                                                                                                                                                                                                                                                                                                                                                                                                                                                                                                                                                                                                                                                                                                                                                                                                                                                                                                                                                                                                                                                    |                                                                                    |
|------|-------------------------------------------------------------------------------------------------------------------------------------------------------------------------------------------------------------------------------------------------------------------------------------------------------------------------------------------------------------------------------------------------------------------------------------------------------------------------------------------------------------------------------------------------------------------------------------------------------------------------------------------------------------------------------------------------------------------------------------------------------------------------------------------------------------------------------------------------------------------------------------------------------------------------------------------------------------------------------------------------------------------------------------------------------------------------------------------------------------------------------------------------------------------------------------------------------------------------------------------------------------------------------------------------------------------------------------------------------------------------------------------------------------------------------------------------------------------------------------------------------------------------------------------------------------------------------------------------------------------------------------------------------------------------------------------------------------------------------------------------------------------------------------------------------------------------------------------------------------------------------------------------------------------------------------------------------------------------------------------------------------------------------------------------------------------------------------------------------------------------------|------------------------------------------------------------------------------------|
|      |                                                                                                                                                                                                                                                                                                                                                                                                                                                                                                                                                                                                                                                                                                                                                                                                                                                                                                                                                                                                                                                                                                                                                                                                                                                                                                                                                                                                                                                                                                                                                                                                                                                                                                                                                                                                                                                                                                                                                                                                                                                                                                                               | Timber-framed staircase with timber tread/risers and elegant timber balusters      |
| 7.9  | Interiors (Movable & Immovable)                                                                                                                                                                                                                                                                                                                                                                                                                                                                                                                                                                                                                                                                                                                                                                                                                                                                                                                                                                                                                                                                                                                                                                                                                                                                                                                                                                                                                                                                                                                                                                                                                                                                                                                                                                                                                                                                                                                                                                                                                                                                                               | The interiors have timber furniture's, exquisite Minton tiling in the living area. |
| 7.10 | Compound/Fence/Gate                                                                                                                                                                                                                                                                                                                                                                                                                                                                                                                                                                                                                                                                                                                                                                                                                                                                                                                                                                                                                                                                                                                                                                                                                                                                                                                                                                                                                                                                                                                                                                                                                                                                                                                                                                                                                                                                                                                                                                                                                                                                                                           | The stone compound wall has been painted white, with railings fitted aboveit.      |
| 7.11 | Curtilege/ Unbuilt space/out                                                                                                                                                                                                                                                                                                                                                                                                                                                                                                                                                                                                                                                                                                                                                                                                                                                                                                                                                                                                                                                                                                                                                                                                                                                                                                                                                                                                                                                                                                                                                                                                                                                                                                                                                                                                                                                                                                                                                                                                                                                                                                  | Landscape is done all round the building, a garage is on the backyard in the       |
|      | buildings/landscape                                                                                                                                                                                                                                                                                                                                                                                                                                                                                                                                                                                                                                                                                                                                                                                                                                                                                                                                                                                                                                                                                                                                                                                                                                                                                                                                                                                                                                                                                                                                                                                                                                                                                                                                                                                                                                                                                                                                                                                                                                                                                                           | ground floor.                                                                      |
|      | Jan 1 |                                                                                    |
| 8.0  |                                                                                                                                                                                                                                                                                                                                                                                                                                                                                                                                                                                                                                                                                                                                                                                                                                                                                                                                                                                                                                                                                                                                                                                                                                                                                                                                                                                                                                                                                                                                                                                                                                                                                                                                                                                                                                                                                                                                                                                                                                                                                                                               | SERVICES & UTILITIES                                                               |
| 8.1  | Lighting                                                                                                                                                                                                                                                                                                                                                                                                                                                                                                                                                                                                                                                                                                                                                                                                                                                                                                                                                                                                                                                                                                                                                                                                                                                                                                                                                                                                                                                                                                                                                                                                                                                                                                                                                                                                                                                                                                                                                                                                                                                                                                                      | Lighting is received to the structure both naturally through windows and           |
|      |                                                                                                                                                                                                                                                                                                                                                                                                                                                                                                                                                                                                                                                                                                                                                                                                                                                                                                                                                                                                                                                                                                                                                                                                                                                                                                                                                                                                                                                                                                                                                                                                                                                                                                                                                                                                                                                                                                                                                                                                                                                                                                                               | artificially through tube lights, bulbs etc                                        |
| 8.2  | Ventilation                                                                                                                                                                                                                                                                                                                                                                                                                                                                                                                                                                                                                                                                                                                                                                                                                                                                                                                                                                                                                                                                                                                                                                                                                                                                                                                                                                                                                                                                                                                                                                                                                                                                                                                                                                                                                                                                                                                                                                                                                                                                                                                   | Ventilation is received well through openings and is also cross ventilated,        |
|      |                                                                                                                                                                                                                                                                                                                                                                                                                                                                                                                                                                                                                                                                                                                                                                                                                                                                                                                                                                                                                                                                                                                                                                                                                                                                                                                                                                                                                                                                                                                                                                                                                                                                                                                                                                                                                                                                                                                                                                                                                                                                                                                               | artificially air conditioners are installed within the building cleverly that no   |
|      |                                                                                                                                                                                                                                                                                                                                                                                                                                                                                                                                                                                                                                                                                                                                                                                                                                                                                                                                                                                                                                                                                                                                                                                                                                                                                                                                                                                                                                                                                                                                                                                                                                                                                                                                                                                                                                                                                                                                                                                                                                                                                                                               | openings are found in the façade.                                                  |
| 8.3  | Electricity                                                                                                                                                                                                                                                                                                                                                                                                                                                                                                                                                                                                                                                                                                                                                                                                                                                                                                                                                                                                                                                                                                                                                                                                                                                                                                                                                                                                                                                                                                                                                                                                                                                                                                                                                                                                                                                                                                                                                                                                                                                                                                                   | Electricity is received by the building through BEST                               |
| 8.4  | Water Supply                                                                                                                                                                                                                                                                                                                                                                                                                                                                                                                                                                                                                                                                                                                                                                                                                                                                                                                                                                                                                                                                                                                                                                                                                                                                                                                                                                                                                                                                                                                                                                                                                                                                                                                                                                                                                                                                                                                                                                                                                                                                                                                  | Water supply is received by the building through BMC                               |
| 8.5  | Drainage (Plumbing and sanitation)                                                                                                                                                                                                                                                                                                                                                                                                                                                                                                                                                                                                                                                                                                                                                                                                                                                                                                                                                                                                                                                                                                                                                                                                                                                                                                                                                                                                                                                                                                                                                                                                                                                                                                                                                                                                                                                                                                                                                                                                                                                                                            | No drainage pipes are found in the front façade, but cast iron pipes are in the    |
|      |                                                                                                                                                                                                                                                                                                                                                                                                                                                                                                                                                                                                                                                                                                                                                                                                                                                                                                                                                                                                                                                                                                                                                                                                                                                                                                                                                                                                                                                                                                                                                                                                                                                                                                                                                                                                                                                                                                                                                                                                                                                                                                                               | rear façade of the structure.                                                      |
| 8.6  | Fire Precaution                                                                                                                                                                                                                                                                                                                                                                                                                                                                                                                                                                                                                                                                                                                                                                                                                                                                                                                                                                                                                                                                                                                                                                                                                                                                                                                                                                                                                                                                                                                                                                                                                                                                                                                                                                                                                                                                                                                                                                                                                                                                                                               | No fire equipments or precautions seen in the building.                            |
| 8.7  | Other (HVAC/BMC/Security                                                                                                                                                                                                                                                                                                                                                                                                                                                                                                                                                                                                                                                                                                                                                                                                                                                                                                                                                                                                                                                                                                                                                                                                                                                                                                                                                                                                                                                                                                                                                                                                                                                                                                                                                                                                                                                                                                                                                                                                                                                                                                      | No security systems found in the building.                                         |
|      | Systems)                                                                                                                                                                                                                                                                                                                                                                                                                                                                                                                                                                                                                                                                                                                                                                                                                                                                                                                                                                                                                                                                                                                                                                                                                                                                                                                                                                                                                                                                                                                                                                                                                                                                                                                                                                                                                                                                                                                                                                                                                                                                                                                      | , ,                                                                                |
|      |                                                                                                                                                                                                                                                                                                                                                                                                                                                                                                                                                                                                                                                                                                                                                                                                                                                                                                                                                                                                                                                                                                                                                                                                                                                                                                                                                                                                                                                                                                                                                                                                                                                                                                                                                                                                                                                                                                                                                                                                                                                                                                                               |                                                                                    |
| 9.0  |                                                                                                                                                                                                                                                                                                                                                                                                                                                                                                                                                                                                                                                                                                                                                                                                                                                                                                                                                                                                                                                                                                                                                                                                                                                                                                                                                                                                                                                                                                                                                                                                                                                                                                                                                                                                                                                                                                                                                                                                                                                                                                                               | CONDITION                                                                          |
| 9.1  | Plinth                                                                                                                                                                                                                                                                                                                                                                                                                                                                                                                                                                                                                                                                                                                                                                                                                                                                                                                                                                                                                                                                                                                                                                                                                                                                                                                                                                                                                                                                                                                                                                                                                                                                                                                                                                                                                                                                                                                                                                                                                                                                                                                        | The stone plinth is in structurally sound condition with no major structural       |
|      |                                                                                                                                                                                                                                                                                                                                                                                                                                                                                                                                                                                                                                                                                                                                                                                                                                                                                                                                                                                                                                                                                                                                                                                                                                                                                                                                                                                                                                                                                                                                                                                                                                                                                                                                                                                                                                                                                                                                                                                                                                                                                                                               | defects found except for dampness patches where the drainage pipe runs.            |
| 9.2  | Walls                                                                                                                                                                                                                                                                                                                                                                                                                                                                                                                                                                                                                                                                                                                                                                                                                                                                                                                                                                                                                                                                                                                                                                                                                                                                                                                                                                                                                                                                                                                                                                                                                                                                                                                                                                                                                                                                                                                                                                                                                                                                                                                         | The walls are also in fair condition with no such major structural defects found   |
|      |                                                                                                                                                                                                                                                                                                                                                                                                                                                                                                                                                                                                                                                                                                                                                                                                                                                                                                                                                                                                                                                                                                                                                                                                                                                                                                                                                                                                                                                                                                                                                                                                                                                                                                                                                                                                                                                                                                                                                                                                                                                                                                                               | except for few areas where dampness patches found in areas where drainage          |
|      |                                                                                                                                                                                                                                                                                                                                                                                                                                                                                                                                                                                                                                                                                                                                                                                                                                                                                                                                                                                                                                                                                                                                                                                                                                                                                                                                                                                                                                                                                                                                                                                                                                                                                                                                                                                                                                                                                                                                                                                                                                                                                                                               | pipes run, paint flakes observed in few areas, plaster cracks are also found in    |
|      |                                                                                                                                                                                                                                                                                                                                                                                                                                                                                                                                                                                                                                                                                                                                                                                                                                                                                                                                                                                                                                                                                                                                                                                                                                                                                                                                                                                                                                                                                                                                                                                                                                                                                                                                                                                                                                                                                                                                                                                                                                                                                                                               | few areas and those areas need re plastering, paint flakes are also observed       |
|      |                                                                                                                                                                                                                                                                                                                                                                                                                                                                                                                                                                                                                                                                                                                                                                                                                                                                                                                                                                                                                                                                                                                                                                                                                                                                                                                                                                                                                                                                                                                                                                                                                                                                                                                                                                                                                                                                                                                                                                                                                                                                                                                               | internally in the staircase block. Few areas have vegetation growth seen due       |
|      |                                                                                                                                                                                                                                                                                                                                                                                                                                                                                                                                                                                                                                                                                                                                                                                                                                                                                                                                                                                                                                                                                                                                                                                                                                                                                                                                                                                                                                                                                                                                                                                                                                                                                                                                                                                                                                                                                                                                                                                                                                                                                                                               | to improper drainage pipes.                                                        |
| 9.3  | Floor                                                                                                                                                                                                                                                                                                                                                                                                                                                                                                                                                                                                                                                                                                                                                                                                                                                                                                                                                                                                                                                                                                                                                                                                                                                                                                                                                                                                                                                                                                                                                                                                                                                                                                                                                                                                                                                                                                                                                                                                                                                                                                                         | The timber-framed floor appears to be in sound structural condition with no        |
|      |                                                                                                                                                                                                                                                                                                                                                                                                                                                                                                                                                                                                                                                                                                                                                                                                                                                                                                                                                                                                                                                                                                                                                                                                                                                                                                                                                                                                                                                                                                                                                                                                                                                                                                                                                                                                                                                                                                                                                                                                                                                                                                                               | major structural defects found except for few areas where the tiling has been      |
|      |                                                                                                                                                                                                                                                                                                                                                                                                                                                                                                                                                                                                                                                                                                                                                                                                                                                                                                                                                                                                                                                                                                                                                                                                                                                                                                                                                                                                                                                                                                                                                                                                                                                                                                                                                                                                                                                                                                                                                                                                                                                                                                                               | changed to modern tiling.                                                          |
| 9.4  | Stairs                                                                                                                                                                                                                                                                                                                                                                                                                                                                                                                                                                                                                                                                                                                                                                                                                                                                                                                                                                                                                                                                                                                                                                                                                                                                                                                                                                                                                                                                                                                                                                                                                                                                                                                                                                                                                                                                                                                                                                                                                                                                                                                        | The staircase block is in fair condition with no structural defects or             |
|      |                                                                                                                                                                                                                                                                                                                                                                                                                                                                                                                                                                                                                                                                                                                                                                                                                                                                                                                                                                                                                                                                                                                                                                                                                                                                                                                                                                                                                                                                                                                                                                                                                                                                                                                                                                                                                                                                                                                                                                                                                                                                                                                               | interventions to be found, internally the staircase block needs re plastering as   |
|      |                                                                                                                                                                                                                                                                                                                                                                                                                                                                                                                                                                                                                                                                                                                                                                                                                                                                                                                                                                                                                                                                                                                                                                                                                                                                                                                                                                                                                                                                                                                                                                                                                                                                                                                                                                                                                                                                                                                                                                                                                                                                                                                               | said as above, the timber parts like risers, treads etc need a re cleaning or a    |
|      |                                                                                                                                                                                                                                                                                                                                                                                                                                                                                                                                                                                                                                                                                                                                                                                                                                                                                                                                                                                                                                                                                                                                                                                                                                                                                                                                                                                                                                                                                                                                                                                                                                                                                                                                                                                                                                                                                                                                                                                                                                                                                                                               | re polishing. A lift block has been added on the north façade of the building      |
| 9.5  | Openings                                                                                                                                                                                                                                                                                                                                                                                                                                                                                                                                                                                                                                                                                                                                                                                                                                                                                                                                                                                                                                                                                                                                                                                                                                                                                                                                                                                                                                                                                                                                                                                                                                                                                                                                                                                                                                                                                                                                                                                                                                                                                                                      | All the openings on the building façade appear to be in fair condition, paint      |
|      |                                                                                                                                                                                                                                                                                                                                                                                                                                                                                                                                                                                                                                                                                                                                                                                                                                                                                                                                                                                                                                                                                                                                                                                                                                                                                                                                                                                                                                                                                                                                                                                                                                                                                                                                                                                                                                                                                                                                                                                                                                                                                                                               | flaking is observed in the timber window that needs to be re painted. The          |
|      |                                                                                                                                                                                                                                                                                                                                                                                                                                                                                                                                                                                                                                                                                                                                                                                                                                                                                                                                                                                                                                                                                                                                                                                                                                                                                                                                                                                                                                                                                                                                                                                                                                                                                                                                                                                                                                                                                                                                                                                                                                                                                                                               | Italianate balusters are in good condition, but balconies at the rear and side     |
|      |                                                                                                                                                                                                                                                                                                                                                                                                                                                                                                                                                                                                                                                                                                                                                                                                                                                                                                                                                                                                                                                                                                                                                                                                                                                                                                                                                                                                                                                                                                                                                                                                                                                                                                                                                                                                                                                                                                                                                                                                                                                                                                                               | facades have steel sections used to support the balconies from sagging. Few        |
|      |                                                                                                                                                                                                                                                                                                                                                                                                                                                                                                                                                                                                                                                                                                                                                                                                                                                                                                                                                                                                                                                                                                                                                                                                                                                                                                                                                                                                                                                                                                                                                                                                                                                                                                                                                                                                                                                                                                                                                                                                                                                                                                                               | balconies have been covered with plastic nets.                                     |
| 9.6  | Roofing                                                                                                                                                                                                                                                                                                                                                                                                                                                                                                                                                                                                                                                                                                                                                                                                                                                                                                                                                                                                                                                                                                                                                                                                                                                                                                                                                                                                                                                                                                                                                                                                                                                                                                                                                                                                                                                                                                                                                                                                                                                                                                                       | The sloping roof seems to be in sound structural condition but requires            |
|      |                                                                                                                                                                                                                                                                                                                                                                                                                                                                                                                                                                                                                                                                                                                                                                                                                                                                                                                                                                                                                                                                                                                                                                                                                                                                                                                                                                                                                                                                                                                                                                                                                                                                                                                                                                                                                                                                                                                                                                                                                                                                                                                               | replacement of broken fascia boards at places.                                     |
| 9.7  | Articulation & Finishes                                                                                                                                                                                                                                                                                                                                                                                                                                                                                                                                                                                                                                                                                                                                                                                                                                                                                                                                                                                                                                                                                                                                                                                                                                                                                                                                                                                                                                                                                                                                                                                                                                                                                                                                                                                                                                                                                                                                                                                                                                                                                                       | The sagging timber balconies on side facades are provided external support         |
|      |                                                                                                                                                                                                                                                                                                                                                                                                                                                                                                                                                                                                                                                                                                                                                                                                                                                                                                                                                                                                                                                                                                                                                                                                                                                                                                                                                                                                                                                                                                                                                                                                                                                                                                                                                                                                                                                                                                                                                                                                                                                                                                                               | by means of cast iron brackets. Entrance articulations have few cracks in          |
|      |                                                                                                                                                                                                                                                                                                                                                                                                                                                                                                                                                                                                                                                                                                                                                                                                                                                                                                                                                                                                                                                                                                                                                                                                                                                                                                                                                                                                                                                                                                                                                                                                                                                                                                                                                                                                                                                                                                                                                                                                                                                                                                                               | them, external wiring is seen passing through the articulations haphazardly,       |
|      |                                                                                                                                                                                                                                                                                                                                                                                                                                                                                                                                                                                                                                                                                                                                                                                                                                                                                                                                                                                                                                                                                                                                                                                                                                                                                                                                                                                                                                                                                                                                                                                                                                                                                                                                                                                                                                                                                                                                                                                                                                                                                                                               | dampness patches are also observed, other wise the finishes are intact, in         |
|      |                                                                                                                                                                                                                                                                                                                                                                                                                                                                                                                                                                                                                                                                                                                                                                                                                                                                                                                                                                                                                                                                                                                                                                                                                                                                                                                                                                                                                                                                                                                                                                                                                                                                                                                                                                                                                                                                                                                                                                                                                                                                                                                               | some areas the flooring has been changed internally.                               |
| 9.8  | Services                                                                                                                                                                                                                                                                                                                                                                                                                                                                                                                                                                                                                                                                                                                                                                                                                                                                                                                                                                                                                                                                                                                                                                                                                                                                                                                                                                                                                                                                                                                                                                                                                                                                                                                                                                                                                                                                                                                                                                                                                                                                                                                      | The services are in fair condition, but a few pipes need to be replaced as they    |

| 472  | KOTAK KUNJ              |                                                                                                                                                                                                                                                                                                                                                                                                                         |
|------|-------------------------|-------------------------------------------------------------------------------------------------------------------------------------------------------------------------------------------------------------------------------------------------------------------------------------------------------------------------------------------------------------------------------------------------------------------------|
|      |                         | are causing dampness, no service pipes to be found in the front façade.                                                                                                                                                                                                                                                                                                                                                 |
| 9.9  | Outbuildings            | The so called garage space in the ground area is not in use but appears to be in fair condition                                                                                                                                                                                                                                                                                                                         |
| 9.10 | Overall Condition       | There seems to be no visible structural threat and the overall original architectural quality has been retained even though some structural transformations have taken place. The building is periodically maintained and is well-kept.  Maintenance: Fair                                                                                                                                                              |
| 10.0 |                         | TRANSFORMATION                                                                                                                                                                                                                                                                                                                                                                                                          |
| 10.1 | Form                    | The form of the structure is retained as it is up to date and no changes or additions to be found in the premises.                                                                                                                                                                                                                                                                                                      |
| 10.2 | Structure               | Modern concrete lift block has been added to the building. Few structural interventions are found done on the building like adding steel sections in the balconies for support, the articulations are intact though few areas have dampness patches, external wiring seen running haphazardly etc. There seems to be no visible structural threat and the overall original architectural quality                        |
| 10.3 | Articulation & Finishes | The sagging timber balconies on side facades are provided external support by means of cast iron brackets. Entrance articulations have few cracks in them, external wiring is seen passing through the articulations haphazardly, dampness patches are also observed, other wise the finishes are intact, in some areas the flooring has been changed internally.                                                       |
| 11.0 |                         | DP REMARKS/PERCEIVED THREATS                                                                                                                                                                                                                                                                                                                                                                                            |
|      |                         | None                                                                                                                                                                                                                                                                                                                                                                                                                    |
| 12.0 |                         | ADDITIONAL NOTES/REFERENCES/DOCUMENTS AVAILABLE/RECOMMENDATIONS & SUGGESTIONS FOR IMPLEMENTATION                                                                                                                                                                                                                                                                                                                        |
|      |                         | Presently this building is marked as 'deleted' in the Heritage Regulations for Greater Bombay 1995. However, it deserves to be included as Grade III since it has substantial value in terms of its unique symmetrical facade design including projecting stone and timber balconies, elegant detailing and sloping roofs. If forms part of the streetscape of old Hughes Road and is included in the Gamdevi precinct. |