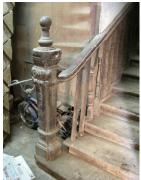

| 470 | SWAMI PREMPURI ASHR  | AM TRUST BUILDING                                                                                                                                                                                                                                                                                                                                                                                                                                                                                                                                                                                                              |
|-----|----------------------|--------------------------------------------------------------------------------------------------------------------------------------------------------------------------------------------------------------------------------------------------------------------------------------------------------------------------------------------------------------------------------------------------------------------------------------------------------------------------------------------------------------------------------------------------------------------------------------------------------------------------------|
|     |                      | Stylistic Classification                                                                                                                                                                                                                                                                                                                                                                                                                                                                                                                                                                                                       |
|     |                      | The original building was a Neo Classical Basalt stone structure of the early                                                                                                                                                                                                                                                                                                                                                                                                                                                                                                                                                  |
|     |                      | 20th century. This however has been virtually encased with an RCC framed                                                                                                                                                                                                                                                                                                                                                                                                                                                                                                                                                       |
|     |                      | structure of a mid 20th century revivalist genre with pseudo Islamic arch                                                                                                                                                                                                                                                                                                                                                                                                                                                                                                                                                      |
|     |                      | profiles, floret motifs and such revivalist motifs in cement concrete.                                                                                                                                                                                                                                                                                                                                                                                                                                                                                                                                                         |
| 5.4 | Intrinsic            | Character Defining Elements                                                                                                                                                                                                                                                                                                                                                                                                                                                                                                                                                                                                    |
|     |                      | Internal                                                                                                                                                                                                                                                                                                                                                                                                                                                                                                                                                                                                                       |
|     |                      | Half louvred and half paneled doors, Minton tiles on floors, Carved stone hand rails                                                                                                                                                                                                                                                                                                                                                                                                                                                                                                                                           |
|     |                      | External                                                                                                                                                                                                                                                                                                                                                                                                                                                                                                                                                                                                                       |
|     |                      | The longer wing facing the N S Patkar Marg has five semicircular decoratiive arches on the ground floor with 2 windows, each one flanked by 2 pillars on either side with circular openings above each. There is a minor entrance from N S Patkar Marg crowned by a triangular pediment carved in stone. The first floor has rectangular windows decorated with carvings in stone above. The main entry to the building from the corner is flanked by a double shutter full window on either side. The first floor balcony has stone hand rails and 2 small circular balconies resting on heavily carved stone beams on either |
|     |                      | side, above the full window. The other floors have simple rectangular                                                                                                                                                                                                                                                                                                                                                                                                                                                                                                                                                          |
|     |                      | windows along the long and short wing. The corner façade has single shutter                                                                                                                                                                                                                                                                                                                                                                                                                                                                                                                                                    |
|     |                      | windows flanked by decorative columns.                                                                                                                                                                                                                                                                                                                                                                                                                                                                                                                                                                                         |
| 5.5 | Value Classification | Existing Grade: Grade III Recommended Grade: to be deleted                                                                                                                                                                                                                                                                                                                                                                                                                                                                                                                                                                     |
| 5.5 |                      | E, I(sec), G(grp)                                                                                                                                                                                                                                                                                                                                                                                                                                                                                                                                                                                                              |
|     |                      | 7 (***)7 **(3)*/                                                                                                                                                                                                                                                                                                                                                                                                                                                                                                                                                                                                               |
| 6.0 |                      | TOPOGRAPHY                                                                                                                                                                                                                                                                                                                                                                                                                                                                                                                                                                                                                     |
| 6.1 | Floors               | Ground + 5 floors                                                                                                                                                                                                                                                                                                                                                                                                                                                                                                                                                                                                              |
| 7.0 |                      | CONSTRUCTION                                                                                                                                                                                                                                                                                                                                                                                                                                                                                                                                                                                                                   |
| 7.1 | Plinth               | 1 ft high masonry plinth in buff basalt stone                                                                                                                                                                                                                                                                                                                                                                                                                                                                                                                                                                                  |
| 7.2 | Walls                | External wall in brick with buff basalt stone facing, Internal walls in brick                                                                                                                                                                                                                                                                                                                                                                                                                                                                                                                                                  |
| 7.3 | Floor                | Brick coba on timber boardings resting on timber joists supported by timber beams which has steel sections on both sides; Balconies on the first floor has stone floor.                                                                                                                                                                                                                                                                                                                                                                                                                                                        |
|     |                      | Original Minton tile flooring survives on the lower floor.                                                                                                                                                                                                                                                                                                                                                                                                                                                                                                                                                                     |
| 7.4 | Stairs               | Two stair cases in reinforced concrete, one accessed from the N S Patkar                                                                                                                                                                                                                                                                                                                                                                                                                                                                                                                                                       |
|     |                      | Marg and the other accessed from the Babulnath marg.                                                                                                                                                                                                                                                                                                                                                                                                                                                                                                                                                                           |
| 7.5 | Openings             | Pseudo Norman windows on the ground floor, rectangular windows with decoration above on the first floor, circular ventilators above windows on ground floor, Ventilators with wooden frame and glass panels above doors                                                                                                                                                                                                                                                                                                                                                                                                        |
|     |                      | and windows on the other floors.                                                                                                                                                                                                                                                                                                                                                                                                                                                                                                                                                                                               |
| 7.6 | Roofing              | Lime Concrete roof laid over timber boardings resting on timber joists                                                                                                                                                                                                                                                                                                                                                                                                                                                                                                                                                         |
| 7.5 |                      | supported by timber beams                                                                                                                                                                                                                                                                                                                                                                                                                                                                                                                                                                                                      |
| 7.7 | A.C. J.C.            |                                                                                                                                                                                                                                                                                                                                                                                                                                                                                                                                                                                                                                |
| 7.7 | Articulation         | Carvings on the Norman windows, decorative triangular pediment in stone over the subsidiary entrance, decorative concrete and stone handrails                                                                                                                                                                                                                                                                                                                                                                                                                                                                                  |
| 7.8 | Finishes             | Walls Buff basalt stone facing for the walls, Internal walls have white limewash                                                                                                                                                                                                                                                                                                                                                                                                                                                                                                                                               |

| 470  | SWAMI PREMPURI ASHRA                 | AM TRUST BUILDING                                                                  |
|------|--------------------------------------|------------------------------------------------------------------------------------|
|      |                                      | Flooring                                                                           |
|      |                                      | Minton tiles on ground floor of the longer wing and the corner wing and            |
|      |                                      | granite flooring in the shorter wing; First floor has minton tiles and all other   |
|      |                                      | floors have ceramic tiles                                                          |
|      |                                      | Staircases                                                                         |
|      |                                      | 2 reinforced concrete staircases have wooden hand rails and posts                  |
| 7.9  | Interiors(Movable&Immovable)         | Windows on the rear side has exposed stone sills, patterns created by              |
|      |                                      | minton tiles on the first floor, Collection of paintings and old furniture, carved |
|      |                                      | stone hand rails                                                                   |
| 7.10 | Compound/Fence/Gate                  | Brick wall on 2 sides, no compound wall on the side of the roads                   |
| 7.11 | Curtilege/ Unbuilt space/out         | No outbuildings on the site                                                        |
|      | buildings/landscape                  |                                                                                    |
|      |                                      |                                                                                    |
| 8.0  |                                      | SERVICES & UTILITIES                                                               |
| 8.1  | Lighting                             | Tube lights and bulbs inside offices and residences                                |
| 8.2  | Ventilation                          | Arched Glass ventilators above the windows                                         |
| 8.3  | Electricity                          | BEST                                                                               |
| 8.4  | Water Supply                         | BMC                                                                                |
| 8.5  | Drainage (Plumbing and sanitatition) | Rain water pipes and drainage pipes running along the rear face of the             |
|      |                                      | building, water pipes running along the façade facing the main roads.              |
|      |                                      | Waterpipes piercing through the ventilators and round opening above the            |
|      |                                      | windows                                                                            |
| 8.6  | Fire Precaution                      | No precautions taken                                                               |
| 8.7  | Other (HVAC/BMC/Security             | Entrance manned by security guard                                                  |
|      | Systems)                             |                                                                                    |
|      |                                      |                                                                                    |
| 9.0  |                                      | CONDITION                                                                          |
| 9.1  | Plinth                               | No damage of plinth observed                                                       |
| 9.2  | Walls                                | Discoloration of stone on all facades, flaking and efflorescence of stone,         |
|      |                                      | dampness on walls, dry moss mainly on the corner façade, dry moss on the           |
|      |                                      | front and side facades                                                             |
| 9.3  | Floor                                | No damage of minton tiles inside rooms and stone slabs in balconies                |
|      |                                      | recorded                                                                           |
| 9.4  | Stairs                               | The reinforced concrete staircase is in good condition                             |
| 9.5  | Openings                             | No damage of glass panels observed                                                 |
| 9.6  | Roofing                              | Mangalore tiles are in visually good condition, rafters and boards are in good     |
|      |                                      | condition                                                                          |
| 9.7  | Articulation & Finishes              | Dry moss on articulation in stone                                                  |
| 9.8  | Services                             | Leakage of drainage pipes on the South facade                                      |
| 9.9  | Outbuildings                         | No outbuildings in the compound                                                    |
| 9.10 | Overall Condition                    | Fair Maintenance level Irregular                                                   |
|      |                                      |                                                                                    |
| 10.0 |                                      | TRANSFORMATION                                                                     |
| 10.1 | Form                                 | 4 floors have been added to the originally G+1 structure. The original             |
|      |                                      | structure had a pitched roof with mangalore tiles which was demolished for         |
|      |                                      | the addition. RCC Columns have been erected on all 4 sides of the building         |
|      |                                      | for the construction of the upper floors. The columns blocks the view of the       |
|      |                                      | original building. The addition of floors destroys the propotion of the original   |
|      |                                      | building;                                                                          |