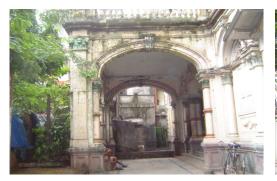

| Common Ref no: 2005/GII/470  Card No. 154  Ward (Part) D Ward (Part II)  CS No. 418  Plot Area 917.05 sq m  B U Area NA  Date 9th February 05  Record by Malini Rajalakshmi  Review by Sheetal Gandhi | TUINATH MARO              |
|-------------------------------------------------------------------------------------------------------------------------------------------------------------------------------------------------------|---------------------------|
| Plot Area 917.05 sq m B U Area NA Date 9th February 05 Record by Malini Rajalakshmi                                                                                                                   | U.NATH WARO               |
| Plot Area 917.05 sq m B U Area NA Date 9th February 05 Record by Malini Rajalakshmi                                                                                                                   | MATH MARO 5               |
| Plot Area 917.05 sq m B U Area NA Date 9th February 05 Record by Malini Rajalakshmi                                                                                                                   | 7 700                     |
| B U Area NA  Date 9th February 05  Record by Malini Rajalakshmi                                                                                                                                       |                           |
| Date 9th February 05 Record by Malini Rajalakshmi                                                                                                                                                     | 311 115                   |
| Record by Malini Rajalakshmi                                                                                                                                                                          |                           |
|                                                                                                                                                                                                       | 8 <b>/ 1</b>              |
| Review by Sheetal Gandhi                                                                                                                                                                              | N.S. PATKAR WARC          |
| 1                                                                                                                                                                                                     | OATKAR ROAD               |
| Int MR Ext MR                                                                                                                                                                                         | N.S. IGHE                 |
| Photo Ref 470a – 470                                                                                                                                                                                  |                           |
| 1.0 DENOMINATION                                                                                                                                                                                      |                           |
| 1.1 Name of Premises Swami Prempuri Ashram Trust Building                                                                                                                                             |                           |
| 1.2 Earlier Name Aurora House                                                                                                                                                                         |                           |
| 1.3 Built In 1930 Extension Date(if any): 2 <sup>nd</sup> and 3 <sup>rd</sup> floors ad                                                                                                               | Ided in 1975, 4th and 5th |
| added in 1980s                                                                                                                                                                                        |                           |
|                                                                                                                                                                                                       |                           |
| 2.0 ACCESS ROADS                                                                                                                                                                                      |                           |
| 2.1 Main N S Patkar Marg (Hughes Road)                                                                                                                                                                |                           |
| 2.2 Subsidiary Babulnath Marg                                                                                                                                                                         |                           |
|                                                                                                                                                                                                       |                           |
| 3.0 OWNERSHIP PATTERN                                                                                                                                                                                 |                           |
| 3.1 Present Trust [Prempuri Ashram Trust]                                                                                                                                                             |                           |
| 3.2 Past Private[ Maharaja of Indore]                                                                                                                                                                 |                           |
| 3.3 Status Tenanted                                                                                                                                                                                   |                           |
|                                                                                                                                                                                                       |                           |
| 4.0 USE                                                                                                                                                                                               |                           |
| 4.1 Present Residence on first floor, Offices on all other floors.                                                                                                                                    |                           |
| 4.2 Past Guest house                                                                                                                                                                                  |                           |
| 4.3 Usage Commercial and residential                                                                                                                                                                  |                           |
|                                                                                                                                                                                                       |                           |
| 5.0 SIGNIFICANCE & VALUE CLASSIFICATION                                                                                                                                                               | O N                       |
| 5.1 Townscape(Natural/Manmade) A striking corner building at the junction of N S Pa                                                                                                                   |                           |
| Marg , the Ashram stands opposite to the subsidi                                                                                                                                                      |                           |
| Kareghat colony on Babulnath marg and the Parsi t                                                                                                                                                     | ,                         |
| Marg. Accessed well by BEST buses , close to Cha                                                                                                                                                      |                           |
| the building has a highly ornate façade in buff basal                                                                                                                                                 |                           |
| 5.3 Architectural Description Planning                                                                                                                                                                |                           |
| Designed as a corner building, it has a long wing alc                                                                                                                                                 | ong the N S Patkar Marg   |
| and a shorter wing along the Babulnath Marg both c                                                                                                                                                    |                           |
| floor has main entry at the corner marked by a circul                                                                                                                                                 |                           |
| projecting out at the first floor. This balcony is flanke                                                                                                                                             | ed by 2 smaller circular  |
| balconies on both sides. The main staircase is on th                                                                                                                                                  |                           |
| accessed from the Babulnath Marg. There are two e                                                                                                                                                     |                           |
| Patkar Marg – a subsidiary entrance gate leading to                                                                                                                                                   |                           |
| from the South façade of the building and is a minor                                                                                                                                                  |                           |
| the North end of the longer wing.                                                                                                                                                                     |                           |
|                                                                                                                                                                                                       |                           |

| 470 | SWAMI PREMPURI ASHR  | AM TRUST BUILDING                                                                                                                                                                                                                                                                                                                                                                                                                                                                                                                                                                                                              |
|-----|----------------------|--------------------------------------------------------------------------------------------------------------------------------------------------------------------------------------------------------------------------------------------------------------------------------------------------------------------------------------------------------------------------------------------------------------------------------------------------------------------------------------------------------------------------------------------------------------------------------------------------------------------------------|
|     |                      | Stylistic Classification                                                                                                                                                                                                                                                                                                                                                                                                                                                                                                                                                                                                       |
|     |                      | The original building was a Neo Classical Basalt stone structure of the early                                                                                                                                                                                                                                                                                                                                                                                                                                                                                                                                                  |
|     |                      | 20th century. This however has been virtually encased with an RCC framed                                                                                                                                                                                                                                                                                                                                                                                                                                                                                                                                                       |
|     |                      | structure of a mid 20th century revivalist genre with pseudo Islamic arch                                                                                                                                                                                                                                                                                                                                                                                                                                                                                                                                                      |
|     |                      | profiles, floret motifs and such revivalist motifs in cement concrete.                                                                                                                                                                                                                                                                                                                                                                                                                                                                                                                                                         |
| 5.4 | Intrinsic            | Character Defining Elements                                                                                                                                                                                                                                                                                                                                                                                                                                                                                                                                                                                                    |
|     |                      | Internal                                                                                                                                                                                                                                                                                                                                                                                                                                                                                                                                                                                                                       |
|     |                      | Half louvred and half paneled doors, Minton tiles on floors, Carved stone hand rails                                                                                                                                                                                                                                                                                                                                                                                                                                                                                                                                           |
|     |                      | External                                                                                                                                                                                                                                                                                                                                                                                                                                                                                                                                                                                                                       |
|     |                      | The longer wing facing the N S Patkar Marg has five semicircular decoratiive arches on the ground floor with 2 windows, each one flanked by 2 pillars on either side with circular openings above each. There is a minor entrance from N S Patkar Marg crowned by a triangular pediment carved in stone. The first floor has rectangular windows decorated with carvings in stone above. The main entry to the building from the corner is flanked by a double shutter full window on either side. The first floor balcony has stone hand rails and 2 small circular balconies resting on heavily carved stone beams on either |
|     |                      | side, above the full window. The other floors have simple rectangular                                                                                                                                                                                                                                                                                                                                                                                                                                                                                                                                                          |
|     |                      | windows along the long and short wing. The corner façade has single shutter                                                                                                                                                                                                                                                                                                                                                                                                                                                                                                                                                    |
|     |                      | windows flanked by decorative columns.                                                                                                                                                                                                                                                                                                                                                                                                                                                                                                                                                                                         |
| 5.5 | Value Classification | Existing Grade: Grade III Recommended Grade: to be deleted                                                                                                                                                                                                                                                                                                                                                                                                                                                                                                                                                                     |
| 5.5 |                      | E, I(sec), G(grp)                                                                                                                                                                                                                                                                                                                                                                                                                                                                                                                                                                                                              |
|     |                      | 7 (***)7 **(3)*/                                                                                                                                                                                                                                                                                                                                                                                                                                                                                                                                                                                                               |
| 6.0 |                      | TOPOGRAPHY                                                                                                                                                                                                                                                                                                                                                                                                                                                                                                                                                                                                                     |
| 6.1 | Floors               | Ground + 5 floors                                                                                                                                                                                                                                                                                                                                                                                                                                                                                                                                                                                                              |
| 7.0 |                      | CONSTRUCTION                                                                                                                                                                                                                                                                                                                                                                                                                                                                                                                                                                                                                   |
| 7.1 | Plinth               | 1 ft high masonry plinth in buff basalt stone                                                                                                                                                                                                                                                                                                                                                                                                                                                                                                                                                                                  |
| 7.2 | Walls                | External wall in brick with buff basalt stone facing, Internal walls in brick                                                                                                                                                                                                                                                                                                                                                                                                                                                                                                                                                  |
| 7.3 | Floor                | Brick coba on timber boardings resting on timber joists supported by timber beams which has steel sections on both sides; Balconies on the first floor has stone floor.                                                                                                                                                                                                                                                                                                                                                                                                                                                        |
|     |                      | Original Minton tile flooring survives on the lower floor.                                                                                                                                                                                                                                                                                                                                                                                                                                                                                                                                                                     |
| 7.4 | Stairs               | Two stair cases in reinforced concrete, one accessed from the N S Patkar                                                                                                                                                                                                                                                                                                                                                                                                                                                                                                                                                       |
|     |                      | Marg and the other accessed from the Babulnath marg.                                                                                                                                                                                                                                                                                                                                                                                                                                                                                                                                                                           |
| 7.5 | Openings             | Pseudo Norman windows on the ground floor, rectangular windows with decoration above on the first floor, circular ventilators above windows on ground floor, Ventilators with wooden frame and glass panels above doors                                                                                                                                                                                                                                                                                                                                                                                                        |
|     |                      | and windows on the other floors.                                                                                                                                                                                                                                                                                                                                                                                                                                                                                                                                                                                               |
| 7.6 | Roofing              | Lime Concrete roof laid over timber boardings resting on timber joists                                                                                                                                                                                                                                                                                                                                                                                                                                                                                                                                                         |
| 7.5 |                      | supported by timber beams                                                                                                                                                                                                                                                                                                                                                                                                                                                                                                                                                                                                      |
| 7.7 | A.C. J.C.            |                                                                                                                                                                                                                                                                                                                                                                                                                                                                                                                                                                                                                                |
| 7.7 | Articulation         | Carvings on the Norman windows, decorative triangular pediment in stone over the subsidiary entrance, decorative concrete and stone handrails                                                                                                                                                                                                                                                                                                                                                                                                                                                                                  |
| 7.8 | Finishes             | Walls Buff basalt stone facing for the walls, Internal walls have white limewash                                                                                                                                                                                                                                                                                                                                                                                                                                                                                                                                               |