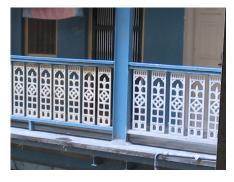

| 470 | SWAMI PREMPURI ASHR  | AM TRUST BUILDING                                                                                                                                                                                                                                                                                                                                                                                                                                                                                                                                                                                                              |
|-----|----------------------|--------------------------------------------------------------------------------------------------------------------------------------------------------------------------------------------------------------------------------------------------------------------------------------------------------------------------------------------------------------------------------------------------------------------------------------------------------------------------------------------------------------------------------------------------------------------------------------------------------------------------------|
|     |                      | Stylistic Classification                                                                                                                                                                                                                                                                                                                                                                                                                                                                                                                                                                                                       |
|     |                      | The original building was a Neo Classical Basalt stone structure of the early                                                                                                                                                                                                                                                                                                                                                                                                                                                                                                                                                  |
|     |                      | 20th century. This however has been virtually encased with an RCC framed                                                                                                                                                                                                                                                                                                                                                                                                                                                                                                                                                       |
|     |                      | structure of a mid 20th century revivalist genre with pseudo Islamic arch                                                                                                                                                                                                                                                                                                                                                                                                                                                                                                                                                      |
|     |                      | profiles, floret motifs and such revivalist motifs in cement concrete.                                                                                                                                                                                                                                                                                                                                                                                                                                                                                                                                                         |
| 5.4 | Intrinsic            | Character Defining Elements                                                                                                                                                                                                                                                                                                                                                                                                                                                                                                                                                                                                    |
|     |                      | Internal                                                                                                                                                                                                                                                                                                                                                                                                                                                                                                                                                                                                                       |
|     |                      | Half louvred and half paneled doors, Minton tiles on floors, Carved stone hand rails                                                                                                                                                                                                                                                                                                                                                                                                                                                                                                                                           |
|     |                      | External                                                                                                                                                                                                                                                                                                                                                                                                                                                                                                                                                                                                                       |
|     |                      | The longer wing facing the N S Patkar Marg has five semicircular decoratiive arches on the ground floor with 2 windows, each one flanked by 2 pillars on either side with circular openings above each. There is a minor entrance from N S Patkar Marg crowned by a triangular pediment carved in stone. The first floor has rectangular windows decorated with carvings in stone above. The main entry to the building from the corner is flanked by a double shutter full window on either side. The first floor balcony has stone hand rails and 2 small circular balconies resting on heavily carved stone beams on either |
|     |                      | side, above the full window. The other floors have simple rectangular                                                                                                                                                                                                                                                                                                                                                                                                                                                                                                                                                          |
|     |                      | windows along the long and short wing. The corner façade has single shutter                                                                                                                                                                                                                                                                                                                                                                                                                                                                                                                                                    |
|     |                      | windows flanked by decorative columns.                                                                                                                                                                                                                                                                                                                                                                                                                                                                                                                                                                                         |
| 5.5 | Value Classification | Existing Grade: Grade III Recommended Grade: to be deleted                                                                                                                                                                                                                                                                                                                                                                                                                                                                                                                                                                     |
| 5.5 |                      | E, I(sec), G(grp)                                                                                                                                                                                                                                                                                                                                                                                                                                                                                                                                                                                                              |
|     |                      | 7 (***)7 **(3)*/                                                                                                                                                                                                                                                                                                                                                                                                                                                                                                                                                                                                               |
| 6.0 |                      | TOPOGRAPHY                                                                                                                                                                                                                                                                                                                                                                                                                                                                                                                                                                                                                     |
| 6.1 | Floors               | Ground + 5 floors                                                                                                                                                                                                                                                                                                                                                                                                                                                                                                                                                                                                              |
| 7.0 |                      | CONSTRUCTION                                                                                                                                                                                                                                                                                                                                                                                                                                                                                                                                                                                                                   |
| 7.1 | Plinth               | 1 ft high masonry plinth in buff basalt stone                                                                                                                                                                                                                                                                                                                                                                                                                                                                                                                                                                                  |
| 7.2 | Walls                | External wall in brick with buff basalt stone facing, Internal walls in brick                                                                                                                                                                                                                                                                                                                                                                                                                                                                                                                                                  |
| 7.3 | Floor                | Brick coba on timber boardings resting on timber joists supported by timber beams which has steel sections on both sides; Balconies on the first floor has stone floor.                                                                                                                                                                                                                                                                                                                                                                                                                                                        |
|     |                      | Original Minton tile flooring survives on the lower floor.                                                                                                                                                                                                                                                                                                                                                                                                                                                                                                                                                                     |
| 7.4 | Stairs               | Two stair cases in reinforced concrete, one accessed from the N S Patkar                                                                                                                                                                                                                                                                                                                                                                                                                                                                                                                                                       |
|     |                      | Marg and the other accessed from the Babulnath marg.                                                                                                                                                                                                                                                                                                                                                                                                                                                                                                                                                                           |
| 7.5 | Openings             | Pseudo Norman windows on the ground floor, rectangular windows with decoration above on the first floor, circular ventilators above windows on ground floor, Ventilators with wooden frame and glass panels above doors                                                                                                                                                                                                                                                                                                                                                                                                        |
|     |                      | and windows on the other floors.                                                                                                                                                                                                                                                                                                                                                                                                                                                                                                                                                                                               |
| 7.6 | Roofing              | Lime Concrete roof laid over timber boardings resting on timber joists                                                                                                                                                                                                                                                                                                                                                                                                                                                                                                                                                         |
| 7.5 |                      | supported by timber beams                                                                                                                                                                                                                                                                                                                                                                                                                                                                                                                                                                                                      |
| 7.7 | A.C. J.C.            |                                                                                                                                                                                                                                                                                                                                                                                                                                                                                                                                                                                                                                |
| 7.7 | Articulation         | Carvings on the Norman windows, decorative triangular pediment in stone over the subsidiary entrance, decorative concrete and stone handrails                                                                                                                                                                                                                                                                                                                                                                                                                                                                                  |
| 7.8 | Finishes             | Walls Buff basalt stone facing for the walls, Internal walls have white limewash                                                                                                                                                                                                                                                                                                                                                                                                                                                                                                                                               |