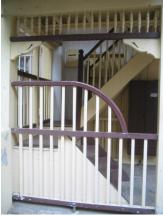

| Common Ref no: 2005/GII/470  Card No. 154  Ward (Part) D Ward (Part II)  CS No. 418  Plot Area 917.05 sq m  B U Area NA  Date 9th February 05  Record by Malini Rajalakshmi  Review by Sheetal Gandhi | TUINATH MARO              |
|-------------------------------------------------------------------------------------------------------------------------------------------------------------------------------------------------------|---------------------------|
| Plot Area 917.05 sq m B U Area NA Date 9th February 05 Record by Malini Rajalakshmi                                                                                                                   | U.NATH WARO               |
| Plot Area 917.05 sq m B U Area NA Date 9th February 05 Record by Malini Rajalakshmi                                                                                                                   | MATH MARO 5               |
| Plot Area 917.05 sq m B U Area NA Date 9th February 05 Record by Malini Rajalakshmi                                                                                                                   | 7 700                     |
| B U Area NA  Date 9th February 05  Record by Malini Rajalakshmi                                                                                                                                       |                           |
| Date 9th February 05 Record by Malini Rajalakshmi                                                                                                                                                     | 311 115                   |
| Record by Malini Rajalakshmi                                                                                                                                                                          |                           |
|                                                                                                                                                                                                       | 8 <b>/ 1</b>              |
| Review by Sheetal Gandhi                                                                                                                                                                              | N.S. PATKAR WARC          |
| 1                                                                                                                                                                                                     | OATKAR ROAD               |
| Int MR Ext MR                                                                                                                                                                                         | N.S. IGHE                 |
| Photo Ref 470a – 470                                                                                                                                                                                  |                           |
| 1.0 DENOMINATION                                                                                                                                                                                      |                           |
| 1.1 Name of Premises Swami Prempuri Ashram Trust Building                                                                                                                                             |                           |
| 1.2 Earlier Name Aurora House                                                                                                                                                                         |                           |
| 1.3 Built In 1930 Extension Date(if any): 2 <sup>nd</sup> and 3 <sup>rd</sup> floors ad                                                                                                               | Ided in 1975, 4th and 5th |
| added in 1980s                                                                                                                                                                                        |                           |
|                                                                                                                                                                                                       |                           |
| 2.0 ACCESS ROADS                                                                                                                                                                                      |                           |
| 2.1 Main N S Patkar Marg (Hughes Road)                                                                                                                                                                |                           |
| 2.2 Subsidiary Babulnath Marg                                                                                                                                                                         |                           |
|                                                                                                                                                                                                       |                           |
| 3.0 OWNERSHIP PATTERN                                                                                                                                                                                 |                           |
| 3.1 Present Trust [Prempuri Ashram Trust]                                                                                                                                                             |                           |
| 3.2 Past Private[ Maharaja of Indore]                                                                                                                                                                 |                           |
| 3.3 Status Tenanted                                                                                                                                                                                   |                           |
|                                                                                                                                                                                                       |                           |
| 4.0 USE                                                                                                                                                                                               |                           |
| 4.1 Present Residence on first floor, Offices on all other floors.                                                                                                                                    |                           |
| 4.2 Past Guest house                                                                                                                                                                                  |                           |
| 4.3 Usage Commercial and residential                                                                                                                                                                  |                           |
|                                                                                                                                                                                                       |                           |
| 5.0 SIGNIFICANCE & VALUE CLASSIFICATION                                                                                                                                                               | O N                       |
| 5.1 Townscape(Natural/Manmade) A striking corner building at the junction of N S Pa                                                                                                                   |                           |
| Marg , the Ashram stands opposite to the subsidi                                                                                                                                                      |                           |
| Kareghat colony on Babulnath marg and the Parsi t                                                                                                                                                     | ,                         |
| Marg. Accessed well by BEST buses , close to Cha                                                                                                                                                      |                           |
| the building has a highly ornate façade in buff basal                                                                                                                                                 |                           |
| 5.3 Architectural Description Planning                                                                                                                                                                |                           |
| Designed as a corner building, it has a long wing alc                                                                                                                                                 | ong the N S Patkar Marg   |
| and a shorter wing along the Babulnath Marg both c                                                                                                                                                    |                           |
| floor has main entry at the corner marked by a circul                                                                                                                                                 |                           |
| projecting out at the first floor. This balcony is flanke                                                                                                                                             | ed by 2 smaller circular  |
| balconies on both sides. The main staircase is on th                                                                                                                                                  |                           |
| accessed from the Babulnath Marg. There are two e                                                                                                                                                     |                           |
| Patkar Marg – a subsidiary entrance gate leading to                                                                                                                                                   |                           |
| from the South façade of the building and is a minor                                                                                                                                                  |                           |
| the North end of the longer wing.                                                                                                                                                                     |                           |
|                                                                                                                                                                                                       |                           |

| 470 | SWAMI PREMPURI ASHR  | AM TRUST BUILDING                                                                                                                                                                                                                                                                                                                                                                                                                                                                                                                                                                                                              |
|-----|----------------------|--------------------------------------------------------------------------------------------------------------------------------------------------------------------------------------------------------------------------------------------------------------------------------------------------------------------------------------------------------------------------------------------------------------------------------------------------------------------------------------------------------------------------------------------------------------------------------------------------------------------------------|
|     |                      | Stylistic Classification                                                                                                                                                                                                                                                                                                                                                                                                                                                                                                                                                                                                       |
|     |                      | The original building was a Neo Classical Basalt stone structure of the early                                                                                                                                                                                                                                                                                                                                                                                                                                                                                                                                                  |
|     |                      | 20th century. This however has been virtually encased with an RCC framed                                                                                                                                                                                                                                                                                                                                                                                                                                                                                                                                                       |
|     |                      | structure of a mid 20th century revivalist genre with pseudo Islamic arch                                                                                                                                                                                                                                                                                                                                                                                                                                                                                                                                                      |
|     |                      | profiles, floret motifs and such revivalist motifs in cement concrete.                                                                                                                                                                                                                                                                                                                                                                                                                                                                                                                                                         |
| 5.4 | Intrinsic            | Character Defining Elements                                                                                                                                                                                                                                                                                                                                                                                                                                                                                                                                                                                                    |
|     |                      | Internal                                                                                                                                                                                                                                                                                                                                                                                                                                                                                                                                                                                                                       |
|     |                      | Half louvred and half paneled doors, Minton tiles on floors, Carved stone hand rails                                                                                                                                                                                                                                                                                                                                                                                                                                                                                                                                           |
|     |                      | External                                                                                                                                                                                                                                                                                                                                                                                                                                                                                                                                                                                                                       |
|     |                      | The longer wing facing the N S Patkar Marg has five semicircular decoratiive arches on the ground floor with 2 windows, each one flanked by 2 pillars on either side with circular openings above each. There is a minor entrance from N S Patkar Marg crowned by a triangular pediment carved in stone. The first floor has rectangular windows decorated with carvings in stone above. The main entry to the building from the corner is flanked by a double shutter full window on either side. The first floor balcony has stone hand rails and 2 small circular balconies resting on heavily carved stone beams on either |
|     |                      | side, above the full window. The other floors have simple rectangular                                                                                                                                                                                                                                                                                                                                                                                                                                                                                                                                                          |
|     |                      | windows along the long and short wing. The corner façade has single shutter                                                                                                                                                                                                                                                                                                                                                                                                                                                                                                                                                    |
|     |                      | windows flanked by decorative columns.                                                                                                                                                                                                                                                                                                                                                                                                                                                                                                                                                                                         |
| 5.5 | Value Classification | Existing Grade: Grade III Recommended Grade: to be deleted                                                                                                                                                                                                                                                                                                                                                                                                                                                                                                                                                                     |
| 5.5 |                      | E, I(sec), G(grp)                                                                                                                                                                                                                                                                                                                                                                                                                                                                                                                                                                                                              |
|     |                      | 7 (***)7 **(3)*/                                                                                                                                                                                                                                                                                                                                                                                                                                                                                                                                                                                                               |
| 6.0 |                      | TOPOGRAPHY                                                                                                                                                                                                                                                                                                                                                                                                                                                                                                                                                                                                                     |
| 6.1 | Floors               | Ground + 5 floors                                                                                                                                                                                                                                                                                                                                                                                                                                                                                                                                                                                                              |
| 7.0 |                      | CONSTRUCTION                                                                                                                                                                                                                                                                                                                                                                                                                                                                                                                                                                                                                   |
| 7.1 | Plinth               | 1 ft high masonry plinth in buff basalt stone                                                                                                                                                                                                                                                                                                                                                                                                                                                                                                                                                                                  |
| 7.2 | Walls                | External wall in brick with buff basalt stone facing, Internal walls in brick                                                                                                                                                                                                                                                                                                                                                                                                                                                                                                                                                  |
| 7.3 | Floor                | Brick coba on timber boardings resting on timber joists supported by timber beams which has steel sections on both sides; Balconies on the first floor has stone floor.                                                                                                                                                                                                                                                                                                                                                                                                                                                        |
|     |                      | Original Minton tile flooring survives on the lower floor.                                                                                                                                                                                                                                                                                                                                                                                                                                                                                                                                                                     |
| 7.4 | Stairs               | Two stair cases in reinforced concrete, one accessed from the N S Patkar                                                                                                                                                                                                                                                                                                                                                                                                                                                                                                                                                       |
|     |                      | Marg and the other accessed from the Babulnath marg.                                                                                                                                                                                                                                                                                                                                                                                                                                                                                                                                                                           |
| 7.5 | Openings             | Pseudo Norman windows on the ground floor, rectangular windows with decoration above on the first floor, circular ventilators above windows on ground floor, Ventilators with wooden frame and glass panels above doors                                                                                                                                                                                                                                                                                                                                                                                                        |
|     |                      | and windows on the other floors.                                                                                                                                                                                                                                                                                                                                                                                                                                                                                                                                                                                               |
| 7.6 | Roofing              | Lime Concrete roof laid over timber boardings resting on timber joists                                                                                                                                                                                                                                                                                                                                                                                                                                                                                                                                                         |
| 7.5 |                      | supported by timber beams                                                                                                                                                                                                                                                                                                                                                                                                                                                                                                                                                                                                      |
| 7.7 | A.C. J.C.            |                                                                                                                                                                                                                                                                                                                                                                                                                                                                                                                                                                                                                                |
| 7.7 | Articulation         | Carvings on the Norman windows, decorative triangular pediment in stone over the subsidiary entrance, decorative concrete and stone handrails                                                                                                                                                                                                                                                                                                                                                                                                                                                                                  |
| 7.8 | Finishes             | Walls Buff basalt stone facing for the walls, Internal walls have white limewash                                                                                                                                                                                                                                                                                                                                                                                                                                                                                                                                               |

| 471  | KHAREGHAT COLONY        |                                                                                                                                                                                                                                                           |
|------|-------------------------|-----------------------------------------------------------------------------------------------------------------------------------------------------------------------------------------------------------------------------------------------------------|
|      |                         | and pillars of the covered space on the way leading to the Tower of Silence has is damaged badly due to corrosion                                                                                                                                         |
| 9.8  | Services                | Corroded metal pipes; some of them are broken;                                                                                                                                                                                                            |
| 9.9  | Outbuildings            |                                                                                                                                                                                                                                                           |
| 9.10 | Overall Condition       | Fair Maintenance Level: Regular                                                                                                                                                                                                                           |
|      |                         |                                                                                                                                                                                                                                                           |
| 10.0 |                         | TRANSFORMATION                                                                                                                                                                                                                                            |
| 10.1 | Form                    | Not much transformation has happened in the form of any of the buildings                                                                                                                                                                                  |
| 10.2 | Structure               | Not much transformation has happened in the                                                                                                                                                                                                               |
| 10.3 | Articulation & Finishes | Not much transformation has occurred                                                                                                                                                                                                                      |
| 11.0 |                         | DP REMARKS/PERCEIVED THREATS                                                                                                                                                                                                                              |
|      |                         | None                                                                                                                                                                                                                                                      |
| 12.0 |                         | ADDITIONAL NOTES/REFERENCES/DOCUMENTS<br>AVAILABLE/RECOMMENDATIONS & SUGGESTIONS FOR<br>IMPLEMENTATION                                                                                                                                                    |
|      |                         | Khareghat Colony is unique as it still retains its old world charm and is one of the first group housing schemes of the 20 <sup>th</sup> Century in Bombay, it is therefore recommended to upgrade it from its current status of Grade III to Grade II B. |