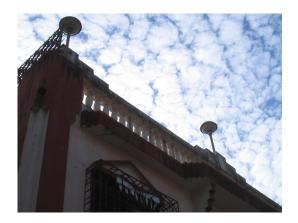

| 470 | SWAMI PREMPURI ASHR  | AM TRUST BUILDING                                                                                                                                                                                                                                                                                                                                                                                                                                                                                                                                                                                                              |
|-----|----------------------|--------------------------------------------------------------------------------------------------------------------------------------------------------------------------------------------------------------------------------------------------------------------------------------------------------------------------------------------------------------------------------------------------------------------------------------------------------------------------------------------------------------------------------------------------------------------------------------------------------------------------------|
|     |                      | Stylistic Classification                                                                                                                                                                                                                                                                                                                                                                                                                                                                                                                                                                                                       |
|     |                      | The original building was a Neo Classical Basalt stone structure of the early                                                                                                                                                                                                                                                                                                                                                                                                                                                                                                                                                  |
|     |                      | 20th century. This however has been virtually encased with an RCC framed                                                                                                                                                                                                                                                                                                                                                                                                                                                                                                                                                       |
|     |                      | structure of a mid 20th century revivalist genre with pseudo Islamic arch                                                                                                                                                                                                                                                                                                                                                                                                                                                                                                                                                      |
|     |                      | profiles, floret motifs and such revivalist motifs in cement concrete.                                                                                                                                                                                                                                                                                                                                                                                                                                                                                                                                                         |
| 5.4 | Intrinsic            | Character Defining Elements                                                                                                                                                                                                                                                                                                                                                                                                                                                                                                                                                                                                    |
|     |                      | Internal                                                                                                                                                                                                                                                                                                                                                                                                                                                                                                                                                                                                                       |
|     |                      | Half louvred and half paneled doors, Minton tiles on floors, Carved stone hand rails                                                                                                                                                                                                                                                                                                                                                                                                                                                                                                                                           |
|     |                      | External                                                                                                                                                                                                                                                                                                                                                                                                                                                                                                                                                                                                                       |
|     |                      | The longer wing facing the N S Patkar Marg has five semicircular decoratiive arches on the ground floor with 2 windows, each one flanked by 2 pillars on either side with circular openings above each. There is a minor entrance from N S Patkar Marg crowned by a triangular pediment carved in stone. The first floor has rectangular windows decorated with carvings in stone above. The main entry to the building from the corner is flanked by a double shutter full window on either side. The first floor balcony has stone hand rails and 2 small circular balconies resting on heavily carved stone beams on either |
|     |                      | side, above the full window. The other floors have simple rectangular                                                                                                                                                                                                                                                                                                                                                                                                                                                                                                                                                          |
|     |                      | windows along the long and short wing. The corner façade has single shutter                                                                                                                                                                                                                                                                                                                                                                                                                                                                                                                                                    |
|     |                      | windows flanked by decorative columns.                                                                                                                                                                                                                                                                                                                                                                                                                                                                                                                                                                                         |
| 5.5 | Value Classification | Existing Grade: Grade III Recommended Grade: to be deleted                                                                                                                                                                                                                                                                                                                                                                                                                                                                                                                                                                     |
| 5.5 |                      | E, I(sec), G(grp)                                                                                                                                                                                                                                                                                                                                                                                                                                                                                                                                                                                                              |
|     |                      | 7 (***)7 **(3)*/                                                                                                                                                                                                                                                                                                                                                                                                                                                                                                                                                                                                               |
| 6.0 |                      | TOPOGRAPHY                                                                                                                                                                                                                                                                                                                                                                                                                                                                                                                                                                                                                     |
| 6.1 | Floors               | Ground + 5 floors                                                                                                                                                                                                                                                                                                                                                                                                                                                                                                                                                                                                              |
| 7.0 |                      | CONSTRUCTION                                                                                                                                                                                                                                                                                                                                                                                                                                                                                                                                                                                                                   |
| 7.1 | Plinth               | 1 ft high masonry plinth in buff basalt stone                                                                                                                                                                                                                                                                                                                                                                                                                                                                                                                                                                                  |
| 7.2 | Walls                | External wall in brick with buff basalt stone facing, Internal walls in brick                                                                                                                                                                                                                                                                                                                                                                                                                                                                                                                                                  |
| 7.3 | Floor                | Brick coba on timber boardings resting on timber joists supported by timber beams which has steel sections on both sides; Balconies on the first floor has stone floor.                                                                                                                                                                                                                                                                                                                                                                                                                                                        |
|     |                      | Original Minton tile flooring survives on the lower floor.                                                                                                                                                                                                                                                                                                                                                                                                                                                                                                                                                                     |
| 7.4 | Stairs               | Two stair cases in reinforced concrete, one accessed from the N S Patkar                                                                                                                                                                                                                                                                                                                                                                                                                                                                                                                                                       |
|     |                      | Marg and the other accessed from the Babulnath marg.                                                                                                                                                                                                                                                                                                                                                                                                                                                                                                                                                                           |
| 7.5 | Openings             | Pseudo Norman windows on the ground floor, rectangular windows with decoration above on the first floor, circular ventilators above windows on ground floor, Ventilators with wooden frame and glass panels above doors                                                                                                                                                                                                                                                                                                                                                                                                        |
|     |                      | and windows on the other floors.                                                                                                                                                                                                                                                                                                                                                                                                                                                                                                                                                                                               |
| 7.6 | Roofing              | Lime Concrete roof laid over timber boardings resting on timber joists                                                                                                                                                                                                                                                                                                                                                                                                                                                                                                                                                         |
| 7.5 |                      | supported by timber beams                                                                                                                                                                                                                                                                                                                                                                                                                                                                                                                                                                                                      |
| 7.7 | A.C. J.C.            |                                                                                                                                                                                                                                                                                                                                                                                                                                                                                                                                                                                                                                |
| 7.7 | Articulation         | Carvings on the Norman windows, decorative triangular pediment in stone over the subsidiary entrance, decorative concrete and stone handrails                                                                                                                                                                                                                                                                                                                                                                                                                                                                                  |
| 7.8 | Finishes             | Walls Buff basalt stone facing for the walls, Internal walls have white limewash                                                                                                                                                                                                                                                                                                                                                                                                                                                                                                                                               |