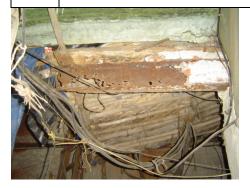

| 470  | SWAMI PREMPURI ASHRA                 | AM TRUST BUILDING                                                                  |
|------|--------------------------------------|------------------------------------------------------------------------------------|
|      |                                      | Flooring                                                                           |
|      |                                      | Minton tiles on ground floor of the longer wing and the corner wing and            |
|      |                                      | granite flooring in the shorter wing; First floor has minton tiles and all other   |
|      |                                      | floors have ceramic tiles                                                          |
|      |                                      | Staircases                                                                         |
|      |                                      | 2 reinforced concrete staircases have wooden hand rails and posts                  |
| 7.9  | Interiors(Movable&Immovable)         | Windows on the rear side has exposed stone sills, patterns created by              |
|      |                                      | minton tiles on the first floor, Collection of paintings and old furniture, carved |
|      |                                      | stone hand rails                                                                   |
| 7.10 | Compound/Fence/Gate                  | Brick wall on 2 sides, no compound wall on the side of the roads                   |
| 7.11 | Curtilege/ Unbuilt space/out         | No outbuildings on the site                                                        |
|      | buildings/landscape                  |                                                                                    |
|      |                                      |                                                                                    |
| 8.0  |                                      | SERVICES & UTILITIES                                                               |
| 8.1  | Lighting                             | Tube lights and bulbs inside offices and residences                                |
| 8.2  | Ventilation                          | Arched Glass ventilators above the windows                                         |
| 8.3  | Electricity                          | BEST                                                                               |
| 8.4  | Water Supply                         | BMC                                                                                |
| 8.5  | Drainage (Plumbing and sanitatition) | Rain water pipes and drainage pipes running along the rear face of the             |
|      |                                      | building, water pipes running along the façade facing the main roads.              |
|      |                                      | Waterpipes piercing through the ventilators and round opening above the            |
|      |                                      | windows                                                                            |
| 8.6  | Fire Precaution                      | No precautions taken                                                               |
| 8.7  | Other (HVAC/BMC/Security             | Entrance manned by security guard                                                  |
|      | Systems)                             |                                                                                    |
|      |                                      |                                                                                    |
| 9.0  |                                      | CONDITION                                                                          |
| 9.1  | Plinth                               | No damage of plinth observed                                                       |
| 9.2  | Walls                                | Discoloration of stone on all facades, flaking and efflorescence of stone,         |
|      |                                      | dampness on walls, dry moss mainly on the corner façade, dry moss on the           |
|      |                                      | front and side facades                                                             |
| 9.3  | Floor                                | No damage of minton tiles inside rooms and stone slabs in balconies                |
|      |                                      | recorded                                                                           |
| 9.4  | Stairs                               | The reinforced concrete staircase is in good condition                             |
| 9.5  | Openings                             | No damage of glass panels observed                                                 |
| 9.6  | Roofing                              | Mangalore tiles are in visually good condition, rafters and boards are in good     |
|      |                                      | condition                                                                          |
| 9.7  | Articulation & Finishes              | Dry moss on articulation in stone                                                  |
| 9.8  | Services                             | Leakage of drainage pipes on the South facade                                      |
| 9.9  | Outbuildings                         | No outbuildings in the compound                                                    |
| 9.10 | Overall Condition                    | Fair Maintenance level Irregular                                                   |
|      |                                      |                                                                                    |
| 10.0 |                                      | TRANSFORMATION                                                                     |
| 10.1 | Form                                 | 4 floors have been added to the originally G+1 structure. The original             |
|      |                                      | structure had a pitched roof with mangalore tiles which was demolished for         |
|      |                                      | the addition. RCC Columns have been erected on all 4 sides of the building         |
|      |                                      | for the construction of the upper floors. The columns blocks the view of the       |
|      |                                      | original building. The addition of floors destroys the propotion of the original   |
|      |                                      | building;                                                                          |