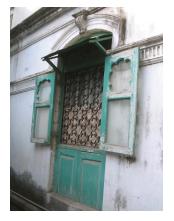

| 470 | SWAMI PREMPURI ASHR  | AM TRUST BUILDING                                                                                                                                                                                                                                                                                                                                                                                                                                                                                                                                                                                                              |
|-----|----------------------|--------------------------------------------------------------------------------------------------------------------------------------------------------------------------------------------------------------------------------------------------------------------------------------------------------------------------------------------------------------------------------------------------------------------------------------------------------------------------------------------------------------------------------------------------------------------------------------------------------------------------------|
|     |                      | Stylistic Classification                                                                                                                                                                                                                                                                                                                                                                                                                                                                                                                                                                                                       |
|     |                      | The original building was a Neo Classical Basalt stone structure of the early                                                                                                                                                                                                                                                                                                                                                                                                                                                                                                                                                  |
|     |                      | 20th century. This however has been virtually encased with an RCC framed                                                                                                                                                                                                                                                                                                                                                                                                                                                                                                                                                       |
|     |                      | structure of a mid 20th century revivalist genre with pseudo Islamic arch                                                                                                                                                                                                                                                                                                                                                                                                                                                                                                                                                      |
|     |                      | profiles, floret motifs and such revivalist motifs in cement concrete.                                                                                                                                                                                                                                                                                                                                                                                                                                                                                                                                                         |
| 5.4 | Intrinsic            | Character Defining Elements                                                                                                                                                                                                                                                                                                                                                                                                                                                                                                                                                                                                    |
|     |                      | Internal                                                                                                                                                                                                                                                                                                                                                                                                                                                                                                                                                                                                                       |
|     |                      | Half louvred and half paneled doors, Minton tiles on floors, Carved stone hand rails                                                                                                                                                                                                                                                                                                                                                                                                                                                                                                                                           |
|     |                      | External                                                                                                                                                                                                                                                                                                                                                                                                                                                                                                                                                                                                                       |
|     |                      | The longer wing facing the N S Patkar Marg has five semicircular decoratiive arches on the ground floor with 2 windows, each one flanked by 2 pillars on either side with circular openings above each. There is a minor entrance from N S Patkar Marg crowned by a triangular pediment carved in stone. The first floor has rectangular windows decorated with carvings in stone above. The main entry to the building from the corner is flanked by a double shutter full window on either side. The first floor balcony has stone hand rails and 2 small circular balconies resting on heavily carved stone beams on either |
|     |                      | side, above the full window. The other floors have simple rectangular                                                                                                                                                                                                                                                                                                                                                                                                                                                                                                                                                          |
|     |                      | windows along the long and short wing. The corner façade has single shutter                                                                                                                                                                                                                                                                                                                                                                                                                                                                                                                                                    |
|     |                      | windows flanked by decorative columns.                                                                                                                                                                                                                                                                                                                                                                                                                                                                                                                                                                                         |
| 5.5 | Value Classification | Existing Grade: Grade III Recommended Grade: to be deleted                                                                                                                                                                                                                                                                                                                                                                                                                                                                                                                                                                     |
| 5.5 |                      | E, I(sec), G(grp)                                                                                                                                                                                                                                                                                                                                                                                                                                                                                                                                                                                                              |
|     |                      | 7 (***)7 **(3)*/                                                                                                                                                                                                                                                                                                                                                                                                                                                                                                                                                                                                               |
| 6.0 |                      | TOPOGRAPHY                                                                                                                                                                                                                                                                                                                                                                                                                                                                                                                                                                                                                     |
| 6.1 | Floors               | Ground + 5 floors                                                                                                                                                                                                                                                                                                                                                                                                                                                                                                                                                                                                              |
| 7.0 |                      | CONSTRUCTION                                                                                                                                                                                                                                                                                                                                                                                                                                                                                                                                                                                                                   |
| 7.1 | Plinth               | 1 ft high masonry plinth in buff basalt stone                                                                                                                                                                                                                                                                                                                                                                                                                                                                                                                                                                                  |
| 7.2 | Walls                | External wall in brick with buff basalt stone facing, Internal walls in brick                                                                                                                                                                                                                                                                                                                                                                                                                                                                                                                                                  |
| 7.3 | Floor                | Brick coba on timber boardings resting on timber joists supported by timber beams which has steel sections on both sides; Balconies on the first floor has stone floor.                                                                                                                                                                                                                                                                                                                                                                                                                                                        |
|     |                      | Original Minton tile flooring survives on the lower floor.                                                                                                                                                                                                                                                                                                                                                                                                                                                                                                                                                                     |
| 7.4 | Stairs               | Two stair cases in reinforced concrete, one accessed from the N S Patkar                                                                                                                                                                                                                                                                                                                                                                                                                                                                                                                                                       |
|     |                      | Marg and the other accessed from the Babulnath marg.                                                                                                                                                                                                                                                                                                                                                                                                                                                                                                                                                                           |
| 7.5 | Openings             | Pseudo Norman windows on the ground floor, rectangular windows with decoration above on the first floor, circular ventilators above windows on ground floor, Ventilators with wooden frame and glass panels above doors                                                                                                                                                                                                                                                                                                                                                                                                        |
|     |                      | and windows on the other floors.                                                                                                                                                                                                                                                                                                                                                                                                                                                                                                                                                                                               |
| 7.6 | Roofing              | Lime Concrete roof laid over timber boardings resting on timber joists                                                                                                                                                                                                                                                                                                                                                                                                                                                                                                                                                         |
| 7.5 |                      | supported by timber beams                                                                                                                                                                                                                                                                                                                                                                                                                                                                                                                                                                                                      |
| 7.7 | A.C. J.C.            |                                                                                                                                                                                                                                                                                                                                                                                                                                                                                                                                                                                                                                |
| 7.7 | Articulation         | Carvings on the Norman windows, decorative triangular pediment in stone over the subsidiary entrance, decorative concrete and stone handrails                                                                                                                                                                                                                                                                                                                                                                                                                                                                                  |
| 7.8 | Finishes             | Walls Buff basalt stone facing for the walls, Internal walls have white limewash                                                                                                                                                                                                                                                                                                                                                                                                                                                                                                                                               |

| 471  | KHAREGHAT COLONY        |                                                                                                                                                                                                                                                           |
|------|-------------------------|-----------------------------------------------------------------------------------------------------------------------------------------------------------------------------------------------------------------------------------------------------------|
|      |                         | and pillars of the covered space on the way leading to the Tower of Silence has is damaged badly due to corrosion                                                                                                                                         |
| 9.8  | Services                | Corroded metal pipes; some of them are broken;                                                                                                                                                                                                            |
| 9.9  | Outbuildings            |                                                                                                                                                                                                                                                           |
| 9.10 | Overall Condition       | Fair Maintenance Level: Regular                                                                                                                                                                                                                           |
|      |                         |                                                                                                                                                                                                                                                           |
| 10.0 |                         | TRANSFORMATION                                                                                                                                                                                                                                            |
| 10.1 | Form                    | Not much transformation has happened in the form of any of the buildings                                                                                                                                                                                  |
| 10.2 | Structure               | Not much transformation has happened in the                                                                                                                                                                                                               |
| 10.3 | Articulation & Finishes | Not much transformation has occurred                                                                                                                                                                                                                      |
| 11.0 |                         | DP REMARKS/PERCEIVED THREATS                                                                                                                                                                                                                              |
|      |                         | None                                                                                                                                                                                                                                                      |
| 12.0 |                         | ADDITIONAL NOTES/REFERENCES/DOCUMENTS<br>AVAILABLE/RECOMMENDATIONS & SUGGESTIONS FOR<br>IMPLEMENTATION                                                                                                                                                    |
|      |                         | Khareghat Colony is unique as it still retains its old world charm and is one of the first group housing schemes of the 20 <sup>th</sup> Century in Bombay, it is therefore recommended to upgrade it from its current status of Grade III to Grade II B. |