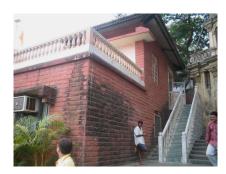

| Common Ref no: 2005/GII/470  Card No. 154  Ward (Part) D Ward (Part II)  CS No. 418  Plot Area 917.05 sq m  B U Area NA  Date 9th February 05  Record by Malini Rajalakshmi  Review by Sheetal Gandhi | TUINATH MARO              |
|-------------------------------------------------------------------------------------------------------------------------------------------------------------------------------------------------------|---------------------------|
| Plot Area 917.05 sq m B U Area NA Date 9th February 05 Record by Malini Rajalakshmi                                                                                                                   | U.NATH WARO               |
| Plot Area 917.05 sq m B U Area NA Date 9th February 05 Record by Malini Rajalakshmi                                                                                                                   | MATH MARO 5               |
| Plot Area 917.05 sq m B U Area NA Date 9th February 05 Record by Malini Rajalakshmi                                                                                                                   | 7 700                     |
| B U Area NA  Date 9th February 05  Record by Malini Rajalakshmi                                                                                                                                       |                           |
| Date 9th February 05 Record by Malini Rajalakshmi                                                                                                                                                     | 311 115                   |
| Record by Malini Rajalakshmi                                                                                                                                                                          |                           |
|                                                                                                                                                                                                       | 8 <b>/ 1</b>              |
| Review by Sheetal Gandhi                                                                                                                                                                              | N.S. PATKAR WARC          |
| 1                                                                                                                                                                                                     | OATKAR ROAD               |
| Int MR Ext MR                                                                                                                                                                                         | N.S. IGHE                 |
| Photo Ref 470a – 470                                                                                                                                                                                  |                           |
| 1.0 DENOMINATION                                                                                                                                                                                      |                           |
| 1.1 Name of Premises Swami Prempuri Ashram Trust Building                                                                                                                                             |                           |
| 1.2 Earlier Name Aurora House                                                                                                                                                                         |                           |
| 1.3 Built In 1930 Extension Date(if any): 2 <sup>nd</sup> and 3 <sup>rd</sup> floors ad                                                                                                               | Ided in 1975, 4th and 5th |
| added in 1980s                                                                                                                                                                                        |                           |
|                                                                                                                                                                                                       |                           |
| 2.0 ACCESS ROADS                                                                                                                                                                                      |                           |
| 2.1 Main N S Patkar Marg (Hughes Road)                                                                                                                                                                |                           |
| 2.2 Subsidiary Babulnath Marg                                                                                                                                                                         |                           |
|                                                                                                                                                                                                       |                           |
| 3.0 OWNERSHIP PATTERN                                                                                                                                                                                 |                           |
| 3.1 Present Trust [Prempuri Ashram Trust]                                                                                                                                                             |                           |
| 3.2 Past Private[ Maharaja of Indore]                                                                                                                                                                 |                           |
| 3.3 Status Tenanted                                                                                                                                                                                   |                           |
|                                                                                                                                                                                                       |                           |
| 4.0 USE                                                                                                                                                                                               |                           |
| 4.1 Present Residence on first floor, Offices on all other floors.                                                                                                                                    |                           |
| 4.2 Past Guest house                                                                                                                                                                                  |                           |
| 4.3 Usage Commercial and residential                                                                                                                                                                  |                           |
|                                                                                                                                                                                                       |                           |
| 5.0 SIGNIFICANCE & VALUE CLASSIFICATION                                                                                                                                                               | O N                       |
| 5.1 Townscape(Natural/Manmade) A striking corner building at the junction of N S Pa                                                                                                                   |                           |
| Marg , the Ashram stands opposite to the subsidi                                                                                                                                                      |                           |
| Kareghat colony on Babulnath marg and the Parsi t                                                                                                                                                     | ,                         |
| Marg. Accessed well by BEST buses , close to Cha                                                                                                                                                      |                           |
| the building has a highly ornate façade in buff basal                                                                                                                                                 |                           |
| 5.3 Architectural Description Planning                                                                                                                                                                |                           |
| Designed as a corner building, it has a long wing alc                                                                                                                                                 | ong the N S Patkar Marg   |
| and a shorter wing along the Babulnath Marg both c                                                                                                                                                    |                           |
| floor has main entry at the corner marked by a circul                                                                                                                                                 |                           |
| projecting out at the first floor. This balcony is flanke                                                                                                                                             | ed by 2 smaller circular  |
| balconies on both sides. The main staircase is on th                                                                                                                                                  |                           |
| accessed from the Babulnath Marg. There are two e                                                                                                                                                     |                           |
| Patkar Marg – a subsidiary entrance gate leading to                                                                                                                                                   |                           |
| from the South façade of the building and is a minor                                                                                                                                                  |                           |
| the North end of the longer wing.                                                                                                                                                                     |                           |
|                                                                                                                                                                                                       |                           |

| 470 | SWAMI PREMPURI ASHR  | AM TRUST BUILDING                                                                                                                                                                                                                                                                                                                                                                                                                                                                                                                                                                                                              |
|-----|----------------------|--------------------------------------------------------------------------------------------------------------------------------------------------------------------------------------------------------------------------------------------------------------------------------------------------------------------------------------------------------------------------------------------------------------------------------------------------------------------------------------------------------------------------------------------------------------------------------------------------------------------------------|
|     |                      | Stylistic Classification                                                                                                                                                                                                                                                                                                                                                                                                                                                                                                                                                                                                       |
|     |                      | The original building was a Neo Classical Basalt stone structure of the early                                                                                                                                                                                                                                                                                                                                                                                                                                                                                                                                                  |
|     |                      | 20th century. This however has been virtually encased with an RCC framed                                                                                                                                                                                                                                                                                                                                                                                                                                                                                                                                                       |
|     |                      | structure of a mid 20th century revivalist genre with pseudo Islamic arch                                                                                                                                                                                                                                                                                                                                                                                                                                                                                                                                                      |
|     |                      | profiles, floret motifs and such revivalist motifs in cement concrete.                                                                                                                                                                                                                                                                                                                                                                                                                                                                                                                                                         |
| 5.4 | Intrinsic            | Character Defining Elements                                                                                                                                                                                                                                                                                                                                                                                                                                                                                                                                                                                                    |
|     |                      | Internal                                                                                                                                                                                                                                                                                                                                                                                                                                                                                                                                                                                                                       |
|     |                      | Half louvred and half paneled doors, Minton tiles on floors, Carved stone hand rails                                                                                                                                                                                                                                                                                                                                                                                                                                                                                                                                           |
|     |                      | External                                                                                                                                                                                                                                                                                                                                                                                                                                                                                                                                                                                                                       |
|     |                      | The longer wing facing the N S Patkar Marg has five semicircular decoratiive arches on the ground floor with 2 windows, each one flanked by 2 pillars on either side with circular openings above each. There is a minor entrance from N S Patkar Marg crowned by a triangular pediment carved in stone. The first floor has rectangular windows decorated with carvings in stone above. The main entry to the building from the corner is flanked by a double shutter full window on either side. The first floor balcony has stone hand rails and 2 small circular balconies resting on heavily carved stone beams on either |
|     |                      | side, above the full window. The other floors have simple rectangular                                                                                                                                                                                                                                                                                                                                                                                                                                                                                                                                                          |
|     |                      | windows along the long and short wing. The corner façade has single shutter                                                                                                                                                                                                                                                                                                                                                                                                                                                                                                                                                    |
|     |                      | windows flanked by decorative columns.                                                                                                                                                                                                                                                                                                                                                                                                                                                                                                                                                                                         |
| 5.5 | Value Classification | Existing Grade: Grade III Recommended Grade: to be deleted                                                                                                                                                                                                                                                                                                                                                                                                                                                                                                                                                                     |
| 5.5 |                      | E, I(sec), G(grp)                                                                                                                                                                                                                                                                                                                                                                                                                                                                                                                                                                                                              |
|     |                      | 7 (***)7 **(3)*/                                                                                                                                                                                                                                                                                                                                                                                                                                                                                                                                                                                                               |
| 6.0 |                      | TOPOGRAPHY                                                                                                                                                                                                                                                                                                                                                                                                                                                                                                                                                                                                                     |
| 6.1 | Floors               | Ground + 5 floors                                                                                                                                                                                                                                                                                                                                                                                                                                                                                                                                                                                                              |
| 7.0 |                      | CONSTRUCTION                                                                                                                                                                                                                                                                                                                                                                                                                                                                                                                                                                                                                   |
| 7.1 | Plinth               | 1 ft high masonry plinth in buff basalt stone                                                                                                                                                                                                                                                                                                                                                                                                                                                                                                                                                                                  |
| 7.2 | Walls                | External wall in brick with buff basalt stone facing, Internal walls in brick                                                                                                                                                                                                                                                                                                                                                                                                                                                                                                                                                  |
| 7.3 | Floor                | Brick coba on timber boardings resting on timber joists supported by timber beams which has steel sections on both sides; Balconies on the first floor has stone floor.                                                                                                                                                                                                                                                                                                                                                                                                                                                        |
|     |                      | Original Minton tile flooring survives on the lower floor.                                                                                                                                                                                                                                                                                                                                                                                                                                                                                                                                                                     |
| 7.4 | Stairs               | Two stair cases in reinforced concrete, one accessed from the N S Patkar                                                                                                                                                                                                                                                                                                                                                                                                                                                                                                                                                       |
|     |                      | Marg and the other accessed from the Babulnath marg.                                                                                                                                                                                                                                                                                                                                                                                                                                                                                                                                                                           |
| 7.5 | Openings             | Pseudo Norman windows on the ground floor, rectangular windows with decoration above on the first floor, circular ventilators above windows on ground floor, Ventilators with wooden frame and glass panels above doors                                                                                                                                                                                                                                                                                                                                                                                                        |
|     |                      | and windows on the other floors.                                                                                                                                                                                                                                                                                                                                                                                                                                                                                                                                                                                               |
| 7.6 | Roofing              | Lime Concrete roof laid over timber boardings resting on timber joists                                                                                                                                                                                                                                                                                                                                                                                                                                                                                                                                                         |
| 7.5 |                      | supported by timber beams                                                                                                                                                                                                                                                                                                                                                                                                                                                                                                                                                                                                      |
| 7.7 | A.C. J.C.            |                                                                                                                                                                                                                                                                                                                                                                                                                                                                                                                                                                                                                                |
| 7.7 | Articulation         | Carvings on the Norman windows, decorative triangular pediment in stone over the subsidiary entrance, decorative concrete and stone handrails                                                                                                                                                                                                                                                                                                                                                                                                                                                                                  |
| 7.8 | Finishes             | Walls Buff basalt stone facing for the walls, Internal walls have white limewash                                                                                                                                                                                                                                                                                                                                                                                                                                                                                                                                               |

| 470  | SWAMI PREMPURI ASHRA                 | AM TRUST BUILDING                                                                  |
|------|--------------------------------------|------------------------------------------------------------------------------------|
|      |                                      | Flooring                                                                           |
|      |                                      | Minton tiles on ground floor of the longer wing and the corner wing and            |
|      |                                      | granite flooring in the shorter wing; First floor has minton tiles and all other   |
|      |                                      | floors have ceramic tiles                                                          |
|      |                                      | Staircases                                                                         |
|      |                                      | 2 reinforced concrete staircases have wooden hand rails and posts                  |
| 7.9  | Interiors(Movable&Immovable)         | Windows on the rear side has exposed stone sills, patterns created by              |
|      |                                      | minton tiles on the first floor, Collection of paintings and old furniture, carved |
|      |                                      | stone hand rails                                                                   |
| 7.10 | Compound/Fence/Gate                  | Brick wall on 2 sides, no compound wall on the side of the roads                   |
| 7.11 | Curtilege/ Unbuilt space/out         | No outbuildings on the site                                                        |
|      | buildings/landscape                  |                                                                                    |
|      |                                      |                                                                                    |
| 8.0  |                                      | SERVICES & UTILITIES                                                               |
| 8.1  | Lighting                             | Tube lights and bulbs inside offices and residences                                |
| 8.2  | Ventilation                          | Arched Glass ventilators above the windows                                         |
| 8.3  | Electricity                          | BEST                                                                               |
| 8.4  | Water Supply                         | BMC                                                                                |
| 8.5  | Drainage (Plumbing and sanitatition) | Rain water pipes and drainage pipes running along the rear face of the             |
|      |                                      | building, water pipes running along the façade facing the main roads.              |
|      |                                      | Waterpipes piercing through the ventilators and round opening above the            |
|      |                                      | windows                                                                            |
| 8.6  | Fire Precaution                      | No precautions taken                                                               |
| 8.7  | Other (HVAC/BMC/Security             | Entrance manned by security guard                                                  |
|      | Systems)                             |                                                                                    |
|      |                                      |                                                                                    |
| 9.0  |                                      | CONDITION                                                                          |
| 9.1  | Plinth                               | No damage of plinth observed                                                       |
| 9.2  | Walls                                | Discoloration of stone on all facades, flaking and efflorescence of stone,         |
|      |                                      | dampness on walls, dry moss mainly on the corner façade, dry moss on the           |
|      |                                      | front and side facades                                                             |
| 9.3  | Floor                                | No damage of minton tiles inside rooms and stone slabs in balconies                |
|      |                                      | recorded                                                                           |
| 9.4  | Stairs                               | The reinforced concrete staircase is in good condition                             |
| 9.5  | Openings                             | No damage of glass panels observed                                                 |
| 9.6  | Roofing                              | Mangalore tiles are in visually good condition, rafters and boards are in good     |
|      |                                      | condition                                                                          |
| 9.7  | Articulation & Finishes              | Dry moss on articulation in stone                                                  |
| 9.8  | Services                             | Leakage of drainage pipes on the South facade                                      |
| 9.9  | Outbuildings                         | No outbuildings in the compound                                                    |
| 9.10 | Overall Condition                    | Fair Maintenance level Irregular                                                   |
|      |                                      |                                                                                    |
| 10.0 |                                      | TRANSFORMATION                                                                     |
| 10.1 | Form                                 | 4 floors have been added to the originally G+1 structure. The original             |
|      |                                      | structure had a pitched roof with mangalore tiles which was demolished for         |
|      |                                      | the addition. RCC Columns have been erected on all 4 sides of the building         |
|      |                                      | for the construction of the upper floors. The columns blocks the view of the       |
|      |                                      | original building. The addition of floors destroys the propotion of the original   |
|      |                                      | building;                                                                          |