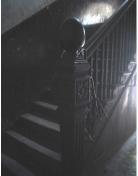

| 470 | SWAMI PREMPURI ASHR  | AM TRUST BUILDING                                                                                                                                                                                                                                                                                                                                                                                                                                                                                                                                                                                                              |
|-----|----------------------|--------------------------------------------------------------------------------------------------------------------------------------------------------------------------------------------------------------------------------------------------------------------------------------------------------------------------------------------------------------------------------------------------------------------------------------------------------------------------------------------------------------------------------------------------------------------------------------------------------------------------------|
|     |                      | Stylistic Classification                                                                                                                                                                                                                                                                                                                                                                                                                                                                                                                                                                                                       |
|     |                      | The original building was a Neo Classical Basalt stone structure of the early                                                                                                                                                                                                                                                                                                                                                                                                                                                                                                                                                  |
|     |                      | 20th century. This however has been virtually encased with an RCC framed                                                                                                                                                                                                                                                                                                                                                                                                                                                                                                                                                       |
|     |                      | structure of a mid 20th century revivalist genre with pseudo Islamic arch                                                                                                                                                                                                                                                                                                                                                                                                                                                                                                                                                      |
|     |                      | profiles, floret motifs and such revivalist motifs in cement concrete.                                                                                                                                                                                                                                                                                                                                                                                                                                                                                                                                                         |
| 5.4 | Intrinsic            | Character Defining Elements                                                                                                                                                                                                                                                                                                                                                                                                                                                                                                                                                                                                    |
|     |                      | Internal                                                                                                                                                                                                                                                                                                                                                                                                                                                                                                                                                                                                                       |
|     |                      | Half louvred and half paneled doors, Minton tiles on floors, Carved stone hand rails                                                                                                                                                                                                                                                                                                                                                                                                                                                                                                                                           |
|     |                      | External                                                                                                                                                                                                                                                                                                                                                                                                                                                                                                                                                                                                                       |
|     |                      | The longer wing facing the N S Patkar Marg has five semicircular decoratiive arches on the ground floor with 2 windows, each one flanked by 2 pillars on either side with circular openings above each. There is a minor entrance from N S Patkar Marg crowned by a triangular pediment carved in stone. The first floor has rectangular windows decorated with carvings in stone above. The main entry to the building from the corner is flanked by a double shutter full window on either side. The first floor balcony has stone hand rails and 2 small circular balconies resting on heavily carved stone beams on either |
|     |                      | side, above the full window. The other floors have simple rectangular                                                                                                                                                                                                                                                                                                                                                                                                                                                                                                                                                          |
|     |                      | windows along the long and short wing. The corner façade has single shutter                                                                                                                                                                                                                                                                                                                                                                                                                                                                                                                                                    |
|     |                      | windows flanked by decorative columns.                                                                                                                                                                                                                                                                                                                                                                                                                                                                                                                                                                                         |
| 5.5 | Value Classification | Existing Grade: Grade III Recommended Grade: to be deleted                                                                                                                                                                                                                                                                                                                                                                                                                                                                                                                                                                     |
| 5.5 |                      | E, I(sec), G(grp)                                                                                                                                                                                                                                                                                                                                                                                                                                                                                                                                                                                                              |
|     |                      | 7 (***)7 **(3)*/                                                                                                                                                                                                                                                                                                                                                                                                                                                                                                                                                                                                               |
| 6.0 |                      | TOPOGRAPHY                                                                                                                                                                                                                                                                                                                                                                                                                                                                                                                                                                                                                     |
| 6.1 | Floors               | Ground + 5 floors                                                                                                                                                                                                                                                                                                                                                                                                                                                                                                                                                                                                              |
| 7.0 |                      | CONSTRUCTION                                                                                                                                                                                                                                                                                                                                                                                                                                                                                                                                                                                                                   |
| 7.1 | Plinth               | 1 ft high masonry plinth in buff basalt stone                                                                                                                                                                                                                                                                                                                                                                                                                                                                                                                                                                                  |
| 7.2 | Walls                | External wall in brick with buff basalt stone facing, Internal walls in brick                                                                                                                                                                                                                                                                                                                                                                                                                                                                                                                                                  |
| 7.3 | Floor                | Brick coba on timber boardings resting on timber joists supported by timber beams which has steel sections on both sides; Balconies on the first floor has stone floor.                                                                                                                                                                                                                                                                                                                                                                                                                                                        |
|     |                      | Original Minton tile flooring survives on the lower floor.                                                                                                                                                                                                                                                                                                                                                                                                                                                                                                                                                                     |
| 7.4 | Stairs               | Two stair cases in reinforced concrete, one accessed from the N S Patkar                                                                                                                                                                                                                                                                                                                                                                                                                                                                                                                                                       |
|     |                      | Marg and the other accessed from the Babulnath marg.                                                                                                                                                                                                                                                                                                                                                                                                                                                                                                                                                                           |
| 7.5 | Openings             | Pseudo Norman windows on the ground floor, rectangular windows with decoration above on the first floor, circular ventilators above windows on ground floor, Ventilators with wooden frame and glass panels above doors                                                                                                                                                                                                                                                                                                                                                                                                        |
|     |                      | and windows on the other floors.                                                                                                                                                                                                                                                                                                                                                                                                                                                                                                                                                                                               |
| 7.6 | Roofing              | Lime Concrete roof laid over timber boardings resting on timber joists                                                                                                                                                                                                                                                                                                                                                                                                                                                                                                                                                         |
| 7.5 |                      | supported by timber beams                                                                                                                                                                                                                                                                                                                                                                                                                                                                                                                                                                                                      |
| 7.7 | A.C. J.C.            |                                                                                                                                                                                                                                                                                                                                                                                                                                                                                                                                                                                                                                |
| 7.7 | Articulation         | Carvings on the Norman windows, decorative triangular pediment in stone over the subsidiary entrance, decorative concrete and stone handrails                                                                                                                                                                                                                                                                                                                                                                                                                                                                                  |
| 7.8 | Finishes             | Walls Buff basalt stone facing for the walls, Internal walls have white limewash                                                                                                                                                                                                                                                                                                                                                                                                                                                                                                                                               |

| 470  | SWAMI PREMPURI ASHRA                 | AM TRUST BUILDING                                                                  |
|------|--------------------------------------|------------------------------------------------------------------------------------|
|      |                                      | Flooring                                                                           |
|      |                                      | Minton tiles on ground floor of the longer wing and the corner wing and            |
|      |                                      | granite flooring in the shorter wing; First floor has minton tiles and all other   |
|      |                                      | floors have ceramic tiles                                                          |
|      |                                      | Staircases                                                                         |
|      |                                      | 2 reinforced concrete staircases have wooden hand rails and posts                  |
| 7.9  | Interiors(Movable&Immovable)         | Windows on the rear side has exposed stone sills, patterns created by              |
|      |                                      | minton tiles on the first floor, Collection of paintings and old furniture, carved |
|      |                                      | stone hand rails                                                                   |
| 7.10 | Compound/Fence/Gate                  | Brick wall on 2 sides, no compound wall on the side of the roads                   |
| 7.11 | Curtilege/ Unbuilt space/out         | No outbuildings on the site                                                        |
|      | buildings/landscape                  |                                                                                    |
|      |                                      |                                                                                    |
| 8.0  |                                      | SERVICES & UTILITIES                                                               |
| 8.1  | Lighting                             | Tube lights and bulbs inside offices and residences                                |
| 8.2  | Ventilation                          | Arched Glass ventilators above the windows                                         |
| 8.3  | Electricity                          | BEST                                                                               |
| 8.4  | Water Supply                         | BMC                                                                                |
| 8.5  | Drainage (Plumbing and sanitatition) | Rain water pipes and drainage pipes running along the rear face of the             |
|      |                                      | building, water pipes running along the façade facing the main roads.              |
|      |                                      | Waterpipes piercing through the ventilators and round opening above the            |
|      |                                      | windows                                                                            |
| 8.6  | Fire Precaution                      | No precautions taken                                                               |
| 8.7  | Other (HVAC/BMC/Security             | Entrance manned by security guard                                                  |
|      | Systems)                             |                                                                                    |
|      |                                      |                                                                                    |
| 9.0  |                                      | CONDITION                                                                          |
| 9.1  | Plinth                               | No damage of plinth observed                                                       |
| 9.2  | Walls                                | Discoloration of stone on all facades, flaking and efflorescence of stone,         |
|      |                                      | dampness on walls, dry moss mainly on the corner façade, dry moss on the           |
|      |                                      | front and side facades                                                             |
| 9.3  | Floor                                | No damage of minton tiles inside rooms and stone slabs in balconies                |
|      |                                      | recorded                                                                           |
| 9.4  | Stairs                               | The reinforced concrete staircase is in good condition                             |
| 9.5  | Openings                             | No damage of glass panels observed                                                 |
| 9.6  | Roofing                              | Mangalore tiles are in visually good condition, rafters and boards are in good     |
|      |                                      | condition                                                                          |
| 9.7  | Articulation & Finishes              | Dry moss on articulation in stone                                                  |
| 9.8  | Services                             | Leakage of drainage pipes on the South facade                                      |
| 9.9  | Outbuildings                         | No outbuildings in the compound                                                    |
| 9.10 | Overall Condition                    | Fair Maintenance level Irregular                                                   |
|      |                                      |                                                                                    |
| 10.0 |                                      | TRANSFORMATION                                                                     |
| 10.1 | Form                                 | 4 floors have been added to the originally G+1 structure. The original             |
|      |                                      | structure had a pitched roof with mangalore tiles which was demolished for         |
|      |                                      | the addition. RCC Columns have been erected on all 4 sides of the building         |
|      |                                      | for the construction of the upper floors. The columns blocks the view of the       |
|      |                                      | original building. The addition of floors destroys the propotion of the original   |
|      |                                      | building;                                                                          |