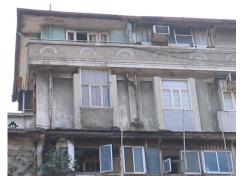

| Common Ref no: 2005/GII/470  Card No. 154  Ward (Part) D Ward (Part II)  CS No. 418  Plot Area 917.05 sq m  B U Area NA  Date 9th February 05  Record by Malini Rajalakshmi  Review by Sheetal Gandhi | TUINATH MARO              |
|-------------------------------------------------------------------------------------------------------------------------------------------------------------------------------------------------------|---------------------------|
| Plot Area 917.05 sq m B U Area NA Date 9th February 05 Record by Malini Rajalakshmi                                                                                                                   | U.NATH WARO               |
| Plot Area 917.05 sq m B U Area NA Date 9th February 05 Record by Malini Rajalakshmi                                                                                                                   | MATH MARO 5               |
| Plot Area 917.05 sq m B U Area NA Date 9th February 05 Record by Malini Rajalakshmi                                                                                                                   | 7 700                     |
| B U Area NA  Date 9th February 05  Record by Malini Rajalakshmi                                                                                                                                       |                           |
| Date 9th February 05 Record by Malini Rajalakshmi                                                                                                                                                     | 311 115                   |
| Record by Malini Rajalakshmi                                                                                                                                                                          |                           |
|                                                                                                                                                                                                       | 8 <b>/ 1</b>              |
| Review by Sheetal Gandhi                                                                                                                                                                              | N.S. PATKAR WARC          |
| 1                                                                                                                                                                                                     | OATKAR ROAD               |
| Int MR Ext MR                                                                                                                                                                                         | N.S. IGHE                 |
| Photo Ref 470a – 470                                                                                                                                                                                  |                           |
| 1.0 DENOMINATION                                                                                                                                                                                      |                           |
| 1.1 Name of Premises Swami Prempuri Ashram Trust Building                                                                                                                                             |                           |
| 1.2 Earlier Name Aurora House                                                                                                                                                                         |                           |
| 1.3 Built In 1930 Extension Date(if any): 2 <sup>nd</sup> and 3 <sup>rd</sup> floors ad                                                                                                               | Ided in 1975, 4th and 5th |
| added in 1980s                                                                                                                                                                                        |                           |
|                                                                                                                                                                                                       |                           |
| 2.0 ACCESS ROADS                                                                                                                                                                                      |                           |
| 2.1 Main N S Patkar Marg (Hughes Road)                                                                                                                                                                |                           |
| 2.2 Subsidiary Babulnath Marg                                                                                                                                                                         |                           |
|                                                                                                                                                                                                       |                           |
| 3.0 OWNERSHIP PATTERN                                                                                                                                                                                 |                           |
| 3.1 Present Trust [Prempuri Ashram Trust]                                                                                                                                                             |                           |
| 3.2 Past Private[ Maharaja of Indore]                                                                                                                                                                 |                           |
| 3.3 Status Tenanted                                                                                                                                                                                   |                           |
|                                                                                                                                                                                                       |                           |
| 4.0 USE                                                                                                                                                                                               |                           |
| 4.1 Present Residence on first floor, Offices on all other floors.                                                                                                                                    |                           |
| 4.2 Past Guest house                                                                                                                                                                                  |                           |
| 4.3 Usage Commercial and residential                                                                                                                                                                  |                           |
|                                                                                                                                                                                                       |                           |
| 5.0 SIGNIFICANCE & VALUE CLASSIFICATION                                                                                                                                                               | O N                       |
| 5.1 Townscape(Natural/Manmade) A striking corner building at the junction of N S Pa                                                                                                                   |                           |
| Marg , the Ashram stands opposite to the subsidi                                                                                                                                                      |                           |
| Kareghat colony on Babulnath marg and the Parsi t                                                                                                                                                     | ,                         |
| Marg. Accessed well by BEST buses , close to Cha                                                                                                                                                      |                           |
| the building has a highly ornate façade in buff basal                                                                                                                                                 |                           |
| 5.3 Architectural Description Planning                                                                                                                                                                |                           |
| Designed as a corner building, it has a long wing alc                                                                                                                                                 | ong the N S Patkar Marg   |
| and a shorter wing along the Babulnath Marg both c                                                                                                                                                    |                           |
| floor has main entry at the corner marked by a circul                                                                                                                                                 |                           |
| projecting out at the first floor. This balcony is flanke                                                                                                                                             | ed by 2 smaller circular  |
| balconies on both sides. The main staircase is on th                                                                                                                                                  |                           |
| accessed from the Babulnath Marg. There are two e                                                                                                                                                     |                           |
| Patkar Marg – a subsidiary entrance gate leading to                                                                                                                                                   |                           |
| from the South façade of the building and is a minor                                                                                                                                                  |                           |
| the North end of the longer wing.                                                                                                                                                                     |                           |
|                                                                                                                                                                                                       |                           |

| 470 | SWAMI PREMPURI ASHR  | AM TRUST BUILDING                                                                                                                                                                                                                                                                                                                                                                                                                                                                                                                                                                                                              |
|-----|----------------------|--------------------------------------------------------------------------------------------------------------------------------------------------------------------------------------------------------------------------------------------------------------------------------------------------------------------------------------------------------------------------------------------------------------------------------------------------------------------------------------------------------------------------------------------------------------------------------------------------------------------------------|
|     |                      | Stylistic Classification                                                                                                                                                                                                                                                                                                                                                                                                                                                                                                                                                                                                       |
|     |                      | The original building was a Neo Classical Basalt stone structure of the early                                                                                                                                                                                                                                                                                                                                                                                                                                                                                                                                                  |
|     |                      | 20th century. This however has been virtually encased with an RCC framed                                                                                                                                                                                                                                                                                                                                                                                                                                                                                                                                                       |
|     |                      | structure of a mid 20th century revivalist genre with pseudo Islamic arch                                                                                                                                                                                                                                                                                                                                                                                                                                                                                                                                                      |
|     |                      | profiles, floret motifs and such revivalist motifs in cement concrete.                                                                                                                                                                                                                                                                                                                                                                                                                                                                                                                                                         |
| 5.4 | Intrinsic            | Character Defining Elements                                                                                                                                                                                                                                                                                                                                                                                                                                                                                                                                                                                                    |
|     |                      | Internal                                                                                                                                                                                                                                                                                                                                                                                                                                                                                                                                                                                                                       |
|     |                      | Half louvred and half paneled doors, Minton tiles on floors, Carved stone hand rails                                                                                                                                                                                                                                                                                                                                                                                                                                                                                                                                           |
|     |                      | External                                                                                                                                                                                                                                                                                                                                                                                                                                                                                                                                                                                                                       |
|     |                      | The longer wing facing the N S Patkar Marg has five semicircular decoratiive arches on the ground floor with 2 windows, each one flanked by 2 pillars on either side with circular openings above each. There is a minor entrance from N S Patkar Marg crowned by a triangular pediment carved in stone. The first floor has rectangular windows decorated with carvings in stone above. The main entry to the building from the corner is flanked by a double shutter full window on either side. The first floor balcony has stone hand rails and 2 small circular balconies resting on heavily carved stone beams on either |
|     |                      | side, above the full window. The other floors have simple rectangular                                                                                                                                                                                                                                                                                                                                                                                                                                                                                                                                                          |
|     |                      | windows along the long and short wing. The corner façade has single shutter                                                                                                                                                                                                                                                                                                                                                                                                                                                                                                                                                    |
|     |                      | windows flanked by decorative columns.                                                                                                                                                                                                                                                                                                                                                                                                                                                                                                                                                                                         |
| 5.5 | Value Classification | Existing Grade: Grade III Recommended Grade: to be deleted                                                                                                                                                                                                                                                                                                                                                                                                                                                                                                                                                                     |
| 5.5 |                      | E, I(sec), G(grp)                                                                                                                                                                                                                                                                                                                                                                                                                                                                                                                                                                                                              |
|     |                      | 7 (***)7 **(3)*/                                                                                                                                                                                                                                                                                                                                                                                                                                                                                                                                                                                                               |
| 6.0 |                      | TOPOGRAPHY                                                                                                                                                                                                                                                                                                                                                                                                                                                                                                                                                                                                                     |
| 6.1 | Floors               | Ground + 5 floors                                                                                                                                                                                                                                                                                                                                                                                                                                                                                                                                                                                                              |
| 7.0 |                      | CONSTRUCTION                                                                                                                                                                                                                                                                                                                                                                                                                                                                                                                                                                                                                   |
| 7.1 | Plinth               | 1 ft high masonry plinth in buff basalt stone                                                                                                                                                                                                                                                                                                                                                                                                                                                                                                                                                                                  |
| 7.2 | Walls                | External wall in brick with buff basalt stone facing, Internal walls in brick                                                                                                                                                                                                                                                                                                                                                                                                                                                                                                                                                  |
| 7.3 | Floor                | Brick coba on timber boardings resting on timber joists supported by timber beams which has steel sections on both sides; Balconies on the first floor has stone floor.                                                                                                                                                                                                                                                                                                                                                                                                                                                        |
|     |                      | Original Minton tile flooring survives on the lower floor.                                                                                                                                                                                                                                                                                                                                                                                                                                                                                                                                                                     |
| 7.4 | Stairs               | Two stair cases in reinforced concrete, one accessed from the N S Patkar                                                                                                                                                                                                                                                                                                                                                                                                                                                                                                                                                       |
|     |                      | Marg and the other accessed from the Babulnath marg.                                                                                                                                                                                                                                                                                                                                                                                                                                                                                                                                                                           |
| 7.5 | Openings             | Pseudo Norman windows on the ground floor, rectangular windows with decoration above on the first floor, circular ventilators above windows on ground floor, Ventilators with wooden frame and glass panels above doors                                                                                                                                                                                                                                                                                                                                                                                                        |
|     |                      | and windows on the other floors.                                                                                                                                                                                                                                                                                                                                                                                                                                                                                                                                                                                               |
| 7.6 | Roofing              | Lime Concrete roof laid over timber boardings resting on timber joists                                                                                                                                                                                                                                                                                                                                                                                                                                                                                                                                                         |
| 7.5 |                      | supported by timber beams                                                                                                                                                                                                                                                                                                                                                                                                                                                                                                                                                                                                      |
| 7.7 | A.C. J.C.            |                                                                                                                                                                                                                                                                                                                                                                                                                                                                                                                                                                                                                                |
| 7.7 | Articulation         | Carvings on the Norman windows, decorative triangular pediment in stone over the subsidiary entrance, decorative concrete and stone handrails                                                                                                                                                                                                                                                                                                                                                                                                                                                                                  |
| 7.8 | Finishes             | Walls Buff basalt stone facing for the walls, Internal walls have white limewash                                                                                                                                                                                                                                                                                                                                                                                                                                                                                                                                               |