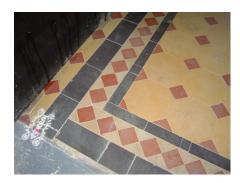

| 470  | SWAMI PREMPURI ASHRA                 | AM TRUST BUILDING                                                                  |
|------|--------------------------------------|------------------------------------------------------------------------------------|
|      |                                      | Flooring                                                                           |
|      |                                      | Minton tiles on ground floor of the longer wing and the corner wing and            |
|      |                                      | granite flooring in the shorter wing; First floor has minton tiles and all other   |
|      |                                      | floors have ceramic tiles                                                          |
|      |                                      | Staircases                                                                         |
|      |                                      | 2 reinforced concrete staircases have wooden hand rails and posts                  |
| 7.9  | Interiors(Movable&Immovable)         | Windows on the rear side has exposed stone sills, patterns created by              |
|      |                                      | minton tiles on the first floor, Collection of paintings and old furniture, carved |
|      |                                      | stone hand rails                                                                   |
| 7.10 | Compound/Fence/Gate                  | Brick wall on 2 sides, no compound wall on the side of the roads                   |
| 7.11 | Curtilege/ Unbuilt space/out         | No outbuildings on the site                                                        |
|      | buildings/landscape                  |                                                                                    |
|      |                                      |                                                                                    |
| 8.0  |                                      | SERVICES & UTILITIES                                                               |
| 8.1  | Lighting                             | Tube lights and bulbs inside offices and residences                                |
| 8.2  | Ventilation                          | Arched Glass ventilators above the windows                                         |
| 8.3  | Electricity                          | BEST                                                                               |
| 8.4  | Water Supply                         | BMC                                                                                |
| 8.5  | Drainage (Plumbing and sanitatition) | Rain water pipes and drainage pipes running along the rear face of the             |
|      |                                      | building, water pipes running along the façade facing the main roads.              |
|      |                                      | Waterpipes piercing through the ventilators and round opening above the            |
|      |                                      | windows                                                                            |
| 8.6  | Fire Precaution                      | No precautions taken                                                               |
| 8.7  | Other (HVAC/BMC/Security             | Entrance manned by security guard                                                  |
|      | Systems)                             |                                                                                    |
|      |                                      |                                                                                    |
| 9.0  |                                      | CONDITION                                                                          |
| 9.1  | Plinth                               | No damage of plinth observed                                                       |
| 9.2  | Walls                                | Discoloration of stone on all facades, flaking and efflorescence of stone,         |
|      |                                      | dampness on walls, dry moss mainly on the corner façade, dry moss on the           |
|      |                                      | front and side facades                                                             |
| 9.3  | Floor                                | No damage of minton tiles inside rooms and stone slabs in balconies                |
|      |                                      | recorded                                                                           |
| 9.4  | Stairs                               | The reinforced concrete staircase is in good condition                             |
| 9.5  | Openings                             | No damage of glass panels observed                                                 |
| 9.6  | Roofing                              | Mangalore tiles are in visually good condition, rafters and boards are in good     |
|      |                                      | condition                                                                          |
| 9.7  | Articulation & Finishes              | Dry moss on articulation in stone                                                  |
| 9.8  | Services                             | Leakage of drainage pipes on the South facade                                      |
| 9.9  | Outbuildings                         | No outbuildings in the compound                                                    |
| 9.10 | Overall Condition                    | Fair Maintenance level Irregular                                                   |
|      |                                      |                                                                                    |
| 10.0 |                                      | TRANSFORMATION                                                                     |
| 10.1 | Form                                 | 4 floors have been added to the originally G+1 structure. The original             |
|      |                                      | structure had a pitched roof with mangalore tiles which was demolished for         |
|      |                                      | the addition. RCC Columns have been erected on all 4 sides of the building         |
|      |                                      | for the construction of the upper floors. The columns blocks the view of the       |
|      |                                      | original building. The addition of floors destroys the propotion of the original   |
|      |                                      | building;                                                                          |