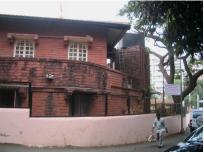

| Common Ref no: 2005/GII/470  Card No. 154  Ward (Part) D Ward (Part II)  CS No. 418  Plot Area 917.05 sq m  B U Area NA  Date 9th February 05  Record by Malini Rajalakshmi  Review by Sheetal Gandhi | TUINATH MARO              |
|-------------------------------------------------------------------------------------------------------------------------------------------------------------------------------------------------------|---------------------------|
| Plot Area 917.05 sq m B U Area NA Date 9th February 05 Record by Malini Rajalakshmi                                                                                                                   | U.NATH WARO               |
| Plot Area 917.05 sq m B U Area NA Date 9th February 05 Record by Malini Rajalakshmi                                                                                                                   | MATH MARO 5               |
| Plot Area 917.05 sq m B U Area NA Date 9th February 05 Record by Malini Rajalakshmi                                                                                                                   | 7 700                     |
| B U Area NA  Date 9th February 05  Record by Malini Rajalakshmi                                                                                                                                       |                           |
| Date 9th February 05 Record by Malini Rajalakshmi                                                                                                                                                     | 311 115                   |
| Record by Malini Rajalakshmi                                                                                                                                                                          |                           |
|                                                                                                                                                                                                       | 8 <b>/ 1</b>              |
| Review by Sheetal Gandhi                                                                                                                                                                              | N.S. PATKAR WARC          |
| 1                                                                                                                                                                                                     | OATKAR ROAD               |
| Int MR Ext MR                                                                                                                                                                                         | N.S. IGHE                 |
| Photo Ref 470a – 470                                                                                                                                                                                  |                           |
| 1.0 DENOMINATION                                                                                                                                                                                      |                           |
| 1.1 Name of Premises Swami Prempuri Ashram Trust Building                                                                                                                                             |                           |
| 1.2 Earlier Name Aurora House                                                                                                                                                                         |                           |
| 1.3 Built In 1930 Extension Date(if any): 2 <sup>nd</sup> and 3 <sup>rd</sup> floors ad                                                                                                               | Ided in 1975, 4th and 5th |
| added in 1980s                                                                                                                                                                                        |                           |
|                                                                                                                                                                                                       |                           |
| 2.0 ACCESS ROADS                                                                                                                                                                                      |                           |
| 2.1 Main N S Patkar Marg (Hughes Road)                                                                                                                                                                |                           |
| 2.2 Subsidiary Babulnath Marg                                                                                                                                                                         |                           |
|                                                                                                                                                                                                       |                           |
| 3.0 OWNERSHIP PATTERN                                                                                                                                                                                 |                           |
| 3.1 Present Trust [Prempuri Ashram Trust]                                                                                                                                                             |                           |
| 3.2 Past Private[ Maharaja of Indore]                                                                                                                                                                 |                           |
| 3.3 Status Tenanted                                                                                                                                                                                   |                           |
|                                                                                                                                                                                                       |                           |
| 4.0 USE                                                                                                                                                                                               |                           |
| 4.1 Present Residence on first floor, Offices on all other floors.                                                                                                                                    |                           |
| 4.2 Past Guest house                                                                                                                                                                                  |                           |
| 4.3 Usage Commercial and residential                                                                                                                                                                  |                           |
|                                                                                                                                                                                                       |                           |
| 5.0 SIGNIFICANCE & VALUE CLASSIFICATION                                                                                                                                                               | O N                       |
| 5.1 Townscape(Natural/Manmade) A striking corner building at the junction of N S Pa                                                                                                                   |                           |
| Marg , the Ashram stands opposite to the subsidi                                                                                                                                                      |                           |
| Kareghat colony on Babulnath marg and the Parsi t                                                                                                                                                     | ,                         |
| Marg. Accessed well by BEST buses , close to Cha                                                                                                                                                      |                           |
| the building has a highly ornate façade in buff basal                                                                                                                                                 |                           |
| 5.3 Architectural Description Planning                                                                                                                                                                |                           |
| Designed as a corner building, it has a long wing alc                                                                                                                                                 | ong the N S Patkar Marg   |
| and a shorter wing along the Babulnath Marg both c                                                                                                                                                    |                           |
| floor has main entry at the corner marked by a circul                                                                                                                                                 |                           |
| projecting out at the first floor. This balcony is flanke                                                                                                                                             | ed by 2 smaller circular  |
| balconies on both sides. The main staircase is on th                                                                                                                                                  |                           |
| accessed from the Babulnath Marg. There are two e                                                                                                                                                     |                           |
| Patkar Marg – a subsidiary entrance gate leading to                                                                                                                                                   |                           |
| from the South façade of the building and is a minor                                                                                                                                                  |                           |
| the North end of the longer wing.                                                                                                                                                                     |                           |
|                                                                                                                                                                                                       |                           |

| 470 | SWAMI PREMPURI ASHR  | AM TRUST BUILDING                                                                                                                                                                                                                                                                                                                                                                                                                                                                                                                                                                                                              |
|-----|----------------------|--------------------------------------------------------------------------------------------------------------------------------------------------------------------------------------------------------------------------------------------------------------------------------------------------------------------------------------------------------------------------------------------------------------------------------------------------------------------------------------------------------------------------------------------------------------------------------------------------------------------------------|
|     |                      | Stylistic Classification                                                                                                                                                                                                                                                                                                                                                                                                                                                                                                                                                                                                       |
|     |                      | The original building was a Neo Classical Basalt stone structure of the early                                                                                                                                                                                                                                                                                                                                                                                                                                                                                                                                                  |
|     |                      | 20th century. This however has been virtually encased with an RCC framed                                                                                                                                                                                                                                                                                                                                                                                                                                                                                                                                                       |
|     |                      | structure of a mid 20th century revivalist genre with pseudo Islamic arch                                                                                                                                                                                                                                                                                                                                                                                                                                                                                                                                                      |
|     |                      | profiles, floret motifs and such revivalist motifs in cement concrete.                                                                                                                                                                                                                                                                                                                                                                                                                                                                                                                                                         |
| 5.4 | Intrinsic            | Character Defining Elements                                                                                                                                                                                                                                                                                                                                                                                                                                                                                                                                                                                                    |
|     |                      | Internal                                                                                                                                                                                                                                                                                                                                                                                                                                                                                                                                                                                                                       |
|     |                      | Half louvred and half paneled doors, Minton tiles on floors, Carved stone hand rails                                                                                                                                                                                                                                                                                                                                                                                                                                                                                                                                           |
|     |                      | External                                                                                                                                                                                                                                                                                                                                                                                                                                                                                                                                                                                                                       |
|     |                      | The longer wing facing the N S Patkar Marg has five semicircular decoratiive arches on the ground floor with 2 windows, each one flanked by 2 pillars on either side with circular openings above each. There is a minor entrance from N S Patkar Marg crowned by a triangular pediment carved in stone. The first floor has rectangular windows decorated with carvings in stone above. The main entry to the building from the corner is flanked by a double shutter full window on either side. The first floor balcony has stone hand rails and 2 small circular balconies resting on heavily carved stone beams on either |
|     |                      | side, above the full window. The other floors have simple rectangular                                                                                                                                                                                                                                                                                                                                                                                                                                                                                                                                                          |
|     |                      | windows along the long and short wing. The corner façade has single shutter                                                                                                                                                                                                                                                                                                                                                                                                                                                                                                                                                    |
|     |                      | windows flanked by decorative columns.                                                                                                                                                                                                                                                                                                                                                                                                                                                                                                                                                                                         |
| 5.5 | Value Classification | Existing Grade: Grade III Recommended Grade: to be deleted                                                                                                                                                                                                                                                                                                                                                                                                                                                                                                                                                                     |
| 5.5 |                      | E, I(sec), G(grp)                                                                                                                                                                                                                                                                                                                                                                                                                                                                                                                                                                                                              |
|     |                      | 7 (***)7 **(3)*/                                                                                                                                                                                                                                                                                                                                                                                                                                                                                                                                                                                                               |
| 6.0 |                      | TOPOGRAPHY                                                                                                                                                                                                                                                                                                                                                                                                                                                                                                                                                                                                                     |
| 6.1 | Floors               | Ground + 5 floors                                                                                                                                                                                                                                                                                                                                                                                                                                                                                                                                                                                                              |
| 7.0 |                      | CONSTRUCTION                                                                                                                                                                                                                                                                                                                                                                                                                                                                                                                                                                                                                   |
| 7.1 | Plinth               | 1 ft high masonry plinth in buff basalt stone                                                                                                                                                                                                                                                                                                                                                                                                                                                                                                                                                                                  |
| 7.2 | Walls                | External wall in brick with buff basalt stone facing, Internal walls in brick                                                                                                                                                                                                                                                                                                                                                                                                                                                                                                                                                  |
| 7.3 | Floor                | Brick coba on timber boardings resting on timber joists supported by timber beams which has steel sections on both sides; Balconies on the first floor has stone floor.                                                                                                                                                                                                                                                                                                                                                                                                                                                        |
|     |                      | Original Minton tile flooring survives on the lower floor.                                                                                                                                                                                                                                                                                                                                                                                                                                                                                                                                                                     |
| 7.4 | Stairs               | Two stair cases in reinforced concrete, one accessed from the N S Patkar                                                                                                                                                                                                                                                                                                                                                                                                                                                                                                                                                       |
|     |                      | Marg and the other accessed from the Babulnath marg.                                                                                                                                                                                                                                                                                                                                                                                                                                                                                                                                                                           |
| 7.5 | Openings             | Pseudo Norman windows on the ground floor, rectangular windows with decoration above on the first floor, circular ventilators above windows on ground floor, Ventilators with wooden frame and glass panels above doors                                                                                                                                                                                                                                                                                                                                                                                                        |
|     |                      | and windows on the other floors.                                                                                                                                                                                                                                                                                                                                                                                                                                                                                                                                                                                               |
| 7.6 | Roofing              | Lime Concrete roof laid over timber boardings resting on timber joists                                                                                                                                                                                                                                                                                                                                                                                                                                                                                                                                                         |
| 7.5 |                      | supported by timber beams                                                                                                                                                                                                                                                                                                                                                                                                                                                                                                                                                                                                      |
| 7.7 | A.C. J.C.            |                                                                                                                                                                                                                                                                                                                                                                                                                                                                                                                                                                                                                                |
| 7.7 | Articulation         | Carvings on the Norman windows, decorative triangular pediment in stone over the subsidiary entrance, decorative concrete and stone handrails                                                                                                                                                                                                                                                                                                                                                                                                                                                                                  |
| 7.8 | Finishes             | Walls Buff basalt stone facing for the walls, Internal walls have white limewash                                                                                                                                                                                                                                                                                                                                                                                                                                                                                                                                               |

| 470  | SWAMI PREMPURI ASHRA    | AM TRUST BUILDING                                                                                                                                                                                                                                                                                                                                                                                                                                                                                                                                                                                                             |
|------|-------------------------|-------------------------------------------------------------------------------------------------------------------------------------------------------------------------------------------------------------------------------------------------------------------------------------------------------------------------------------------------------------------------------------------------------------------------------------------------------------------------------------------------------------------------------------------------------------------------------------------------------------------------------|
| 10.2 | Structure               | Columns have been erected on all 4 sides of the building for the construction of the 2 <sup>nd</sup> , 3 <sup>rd</sup> , 4 <sup>th</sup> and 5 <sup>th</sup> floors. The structure has changed from G+1 to a G+5 structure                                                                                                                                                                                                                                                                                                                                                                                                    |
| 10.3 | Articulation & Finishes | The exterior enveloping of the building in a ghastly pink coloured RCC frame with pseudo revivalist arched concrete frames is a most insensitive addition. However, what needs to be preserved, are the stone ashlar masonry of the original building and its decorative balusters, arched window openings and interior Minton tiles.                                                                                                                                                                                                                                                                                         |
| 11.0 |                         | DP REMARKS/PERCEIVED THREATS                                                                                                                                                                                                                                                                                                                                                                                                                                                                                                                                                                                                  |
| 11.0 |                         | BI REMARKON ERGENED TIMENTO                                                                                                                                                                                                                                                                                                                                                                                                                                                                                                                                                                                                   |
| 12.0 |                         | ADDITIONAL NOTES/REFERENCES/DOCUMENTS AVAILABLE/RECOMMENDATIONS & SUGGESTIONS FOR IMPLEMENTATION There was a single staircase in wood (demolished during the extention) for the original building which was at the center of the longer wing of the building and was accessed from within the building. The original building had a pitched roof with Mangalore tiles. The rounded corner of the building had separate sloping roof.                                                                                                                                                                                          |
| 12.1 | Historical Background   | The building was built by Maharaja of Indore as his guest house. The Maharaja fell in love with Mrs. Bawla and arranged four of his people to murder Mr. Bawla. These people stayed in the first floor of the guest house and killed Mr. Bawla near Hanging gardens. This later on became a court case. After this incident nobody stayed in this building for long till 1936. The building originally had a ground floor and first floor. Later on 4 storeys were added demolishing the sloping roof with mangalore pattern tiles on it. The round corner of the building joining the two wings had a separate sloping roof. |