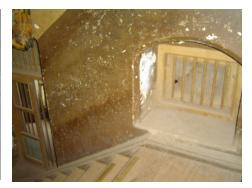

| 470  | SWAMI PREMPURI ASHRA                 | AM TRUST BUILDING                                                                  |
|------|--------------------------------------|------------------------------------------------------------------------------------|
|      |                                      | Flooring                                                                           |
|      |                                      | Minton tiles on ground floor of the longer wing and the corner wing and            |
|      |                                      | granite flooring in the shorter wing; First floor has minton tiles and all other   |
|      |                                      | floors have ceramic tiles                                                          |
|      |                                      | Staircases                                                                         |
|      |                                      | 2 reinforced concrete staircases have wooden hand rails and posts                  |
| 7.9  | Interiors(Movable&Immovable)         | Windows on the rear side has exposed stone sills, patterns created by              |
|      |                                      | minton tiles on the first floor, Collection of paintings and old furniture, carved |
|      |                                      | stone hand rails                                                                   |
| 7.10 | Compound/Fence/Gate                  | Brick wall on 2 sides, no compound wall on the side of the roads                   |
| 7.11 | Curtilege/ Unbuilt space/out         | No outbuildings on the site                                                        |
|      | buildings/landscape                  |                                                                                    |
|      |                                      |                                                                                    |
| 8.0  |                                      | SERVICES & UTILITIES                                                               |
| 8.1  | Lighting                             | Tube lights and bulbs inside offices and residences                                |
| 8.2  | Ventilation                          | Arched Glass ventilators above the windows                                         |
| 8.3  | Electricity                          | BEST                                                                               |
| 8.4  | Water Supply                         | BMC                                                                                |
| 8.5  | Drainage (Plumbing and sanitatition) | Rain water pipes and drainage pipes running along the rear face of the             |
|      |                                      | building, water pipes running along the façade facing the main roads.              |
|      |                                      | Waterpipes piercing through the ventilators and round opening above the            |
|      |                                      | windows                                                                            |
| 8.6  | Fire Precaution                      | No precautions taken                                                               |
| 8.7  | Other (HVAC/BMC/Security             | Entrance manned by security guard                                                  |
|      | Systems)                             |                                                                                    |
|      |                                      |                                                                                    |
| 9.0  |                                      | CONDITION                                                                          |
| 9.1  | Plinth                               | No damage of plinth observed                                                       |
| 9.2  | Walls                                | Discoloration of stone on all facades, flaking and efflorescence of stone,         |
|      |                                      | dampness on walls, dry moss mainly on the corner façade, dry moss on the           |
|      |                                      | front and side facades                                                             |
| 9.3  | Floor                                | No damage of minton tiles inside rooms and stone slabs in balconies                |
|      |                                      | recorded                                                                           |
| 9.4  | Stairs                               | The reinforced concrete staircase is in good condition                             |
| 9.5  | Openings                             | No damage of glass panels observed                                                 |
| 9.6  | Roofing                              | Mangalore tiles are in visually good condition, rafters and boards are in good     |
|      |                                      | condition                                                                          |
| 9.7  | Articulation & Finishes              | Dry moss on articulation in stone                                                  |
| 9.8  | Services                             | Leakage of drainage pipes on the South facade                                      |
| 9.9  | Outbuildings                         | No outbuildings in the compound                                                    |
| 9.10 | Overall Condition                    | Fair Maintenance level Irregular                                                   |
|      |                                      |                                                                                    |
| 10.0 |                                      | TRANSFORMATION                                                                     |
| 10.1 | Form                                 | 4 floors have been added to the originally G+1 structure. The original             |
|      |                                      | structure had a pitched roof with mangalore tiles which was demolished for         |
|      |                                      | the addition. RCC Columns have been erected on all 4 sides of the building         |
|      |                                      | for the construction of the upper floors. The columns blocks the view of the       |
|      |                                      | original building. The addition of floors destroys the propotion of the original   |
|      |                                      | building;                                                                          |