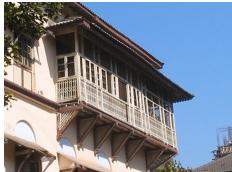

| Common Ref no: 2005/GII/470  Card No. 154  Ward (Part) D Ward (Part II)  CS No. 418  Plot Area 917.05 sq m  B U Area NA  Date 9th February 05  Record by Malini Rajalakshmi  Review by Sheetal Gandhi | TUINATH MARO              |
|-------------------------------------------------------------------------------------------------------------------------------------------------------------------------------------------------------|---------------------------|
| Plot Area 917.05 sq m B U Area NA Date 9th February 05 Record by Malini Rajalakshmi                                                                                                                   | U.NATH WARO               |
| Plot Area 917.05 sq m B U Area NA Date 9th February 05 Record by Malini Rajalakshmi                                                                                                                   | MATH MARO 5               |
| Plot Area 917.05 sq m B U Area NA Date 9th February 05 Record by Malini Rajalakshmi                                                                                                                   | 7 700                     |
| B U Area NA  Date 9th February 05  Record by Malini Rajalakshmi                                                                                                                                       |                           |
| Date 9th February 05 Record by Malini Rajalakshmi                                                                                                                                                     | 311 115                   |
| Record by Malini Rajalakshmi                                                                                                                                                                          |                           |
|                                                                                                                                                                                                       | 8 <b>/ 1</b>              |
| Review by Sheetal Gandhi                                                                                                                                                                              | N.S. PATKAR WARC          |
| 1                                                                                                                                                                                                     | OATKAR ROAD               |
| Int MR Ext MR                                                                                                                                                                                         | N.S. IGHE                 |
| Photo Ref 470a – 470                                                                                                                                                                                  |                           |
| 1.0 DENOMINATION                                                                                                                                                                                      |                           |
| 1.1 Name of Premises Swami Prempuri Ashram Trust Building                                                                                                                                             |                           |
| 1.2 Earlier Name Aurora House                                                                                                                                                                         |                           |
| 1.3 Built In 1930 Extension Date(if any): 2 <sup>nd</sup> and 3 <sup>rd</sup> floors ad                                                                                                               | Ided in 1975, 4th and 5th |
| added in 1980s                                                                                                                                                                                        |                           |
|                                                                                                                                                                                                       |                           |
| 2.0 ACCESS ROADS                                                                                                                                                                                      |                           |
| 2.1 Main N S Patkar Marg (Hughes Road)                                                                                                                                                                |                           |
| 2.2 Subsidiary Babulnath Marg                                                                                                                                                                         |                           |
|                                                                                                                                                                                                       |                           |
| 3.0 OWNERSHIP PATTERN                                                                                                                                                                                 |                           |
| 3.1 Present Trust [Prempuri Ashram Trust]                                                                                                                                                             |                           |
| 3.2 Past Private[ Maharaja of Indore]                                                                                                                                                                 |                           |
| 3.3 Status Tenanted                                                                                                                                                                                   |                           |
|                                                                                                                                                                                                       |                           |
| 4.0 USE                                                                                                                                                                                               |                           |
| 4.1 Present Residence on first floor, Offices on all other floors.                                                                                                                                    |                           |
| 4.2 Past Guest house                                                                                                                                                                                  |                           |
| 4.3 Usage Commercial and residential                                                                                                                                                                  |                           |
|                                                                                                                                                                                                       |                           |
| 5.0 SIGNIFICANCE & VALUE CLASSIFICATION                                                                                                                                                               | O N                       |
| 5.1 Townscape(Natural/Manmade) A striking corner building at the junction of N S Pa                                                                                                                   |                           |
| Marg , the Ashram stands opposite to the subsidi                                                                                                                                                      |                           |
| Kareghat colony on Babulnath marg and the Parsi t                                                                                                                                                     | ,                         |
| Marg. Accessed well by BEST buses , close to Cha                                                                                                                                                      |                           |
| the building has a highly ornate façade in buff basal                                                                                                                                                 |                           |
| 5.3 Architectural Description Planning                                                                                                                                                                |                           |
| Designed as a corner building, it has a long wing alc                                                                                                                                                 | ong the N S Patkar Marg   |
| and a shorter wing along the Babulnath Marg both c                                                                                                                                                    |                           |
| floor has main entry at the corner marked by a circul                                                                                                                                                 |                           |
| projecting out at the first floor. This balcony is flanke                                                                                                                                             | ed by 2 smaller circular  |
| balconies on both sides. The main staircase is on th                                                                                                                                                  |                           |
| accessed from the Babulnath Marg. There are two e                                                                                                                                                     |                           |
| Patkar Marg – a subsidiary entrance gate leading to                                                                                                                                                   |                           |
| from the South façade of the building and is a minor                                                                                                                                                  |                           |
| the North end of the longer wing.                                                                                                                                                                     |                           |
|                                                                                                                                                                                                       |                           |

| 470 | SWAMI PREMPURI ASHR  | AM TRUST BUILDING                                                                                                                                                                                                                                                                                                                                                                                                                                                                                                                                                                                                              |
|-----|----------------------|--------------------------------------------------------------------------------------------------------------------------------------------------------------------------------------------------------------------------------------------------------------------------------------------------------------------------------------------------------------------------------------------------------------------------------------------------------------------------------------------------------------------------------------------------------------------------------------------------------------------------------|
|     |                      | Stylistic Classification                                                                                                                                                                                                                                                                                                                                                                                                                                                                                                                                                                                                       |
|     |                      | The original building was a Neo Classical Basalt stone structure of the early                                                                                                                                                                                                                                                                                                                                                                                                                                                                                                                                                  |
|     |                      | 20th century. This however has been virtually encased with an RCC framed                                                                                                                                                                                                                                                                                                                                                                                                                                                                                                                                                       |
|     |                      | structure of a mid 20th century revivalist genre with pseudo Islamic arch                                                                                                                                                                                                                                                                                                                                                                                                                                                                                                                                                      |
|     |                      | profiles, floret motifs and such revivalist motifs in cement concrete.                                                                                                                                                                                                                                                                                                                                                                                                                                                                                                                                                         |
| 5.4 | Intrinsic            | Character Defining Elements                                                                                                                                                                                                                                                                                                                                                                                                                                                                                                                                                                                                    |
|     |                      | Internal                                                                                                                                                                                                                                                                                                                                                                                                                                                                                                                                                                                                                       |
|     |                      | Half louvred and half paneled doors, Minton tiles on floors, Carved stone hand rails                                                                                                                                                                                                                                                                                                                                                                                                                                                                                                                                           |
|     |                      | External                                                                                                                                                                                                                                                                                                                                                                                                                                                                                                                                                                                                                       |
|     |                      | The longer wing facing the N S Patkar Marg has five semicircular decoratiive arches on the ground floor with 2 windows, each one flanked by 2 pillars on either side with circular openings above each. There is a minor entrance from N S Patkar Marg crowned by a triangular pediment carved in stone. The first floor has rectangular windows decorated with carvings in stone above. The main entry to the building from the corner is flanked by a double shutter full window on either side. The first floor balcony has stone hand rails and 2 small circular balconies resting on heavily carved stone beams on either |
|     |                      | side, above the full window. The other floors have simple rectangular                                                                                                                                                                                                                                                                                                                                                                                                                                                                                                                                                          |
|     |                      | windows along the long and short wing. The corner façade has single shutter                                                                                                                                                                                                                                                                                                                                                                                                                                                                                                                                                    |
|     |                      | windows flanked by decorative columns.                                                                                                                                                                                                                                                                                                                                                                                                                                                                                                                                                                                         |
| 5.5 | Value Classification | Existing Grade: Grade III Recommended Grade: to be deleted                                                                                                                                                                                                                                                                                                                                                                                                                                                                                                                                                                     |
| 5.5 |                      | E, I(sec), G(grp)                                                                                                                                                                                                                                                                                                                                                                                                                                                                                                                                                                                                              |
|     |                      | 7 (***)7 **(3)*/                                                                                                                                                                                                                                                                                                                                                                                                                                                                                                                                                                                                               |
| 6.0 |                      | TOPOGRAPHY                                                                                                                                                                                                                                                                                                                                                                                                                                                                                                                                                                                                                     |
| 6.1 | Floors               | Ground + 5 floors                                                                                                                                                                                                                                                                                                                                                                                                                                                                                                                                                                                                              |
| 7.0 |                      | CONSTRUCTION                                                                                                                                                                                                                                                                                                                                                                                                                                                                                                                                                                                                                   |
| 7.1 | Plinth               | 1 ft high masonry plinth in buff basalt stone                                                                                                                                                                                                                                                                                                                                                                                                                                                                                                                                                                                  |
| 7.2 | Walls                | External wall in brick with buff basalt stone facing, Internal walls in brick                                                                                                                                                                                                                                                                                                                                                                                                                                                                                                                                                  |
| 7.3 | Floor                | Brick coba on timber boardings resting on timber joists supported by timber beams which has steel sections on both sides; Balconies on the first floor has stone floor.                                                                                                                                                                                                                                                                                                                                                                                                                                                        |
|     |                      | Original Minton tile flooring survives on the lower floor.                                                                                                                                                                                                                                                                                                                                                                                                                                                                                                                                                                     |
| 7.4 | Stairs               | Two stair cases in reinforced concrete, one accessed from the N S Patkar                                                                                                                                                                                                                                                                                                                                                                                                                                                                                                                                                       |
|     |                      | Marg and the other accessed from the Babulnath marg.                                                                                                                                                                                                                                                                                                                                                                                                                                                                                                                                                                           |
| 7.5 | Openings             | Pseudo Norman windows on the ground floor, rectangular windows with decoration above on the first floor, circular ventilators above windows on ground floor, Ventilators with wooden frame and glass panels above doors                                                                                                                                                                                                                                                                                                                                                                                                        |
|     |                      | and windows on the other floors.                                                                                                                                                                                                                                                                                                                                                                                                                                                                                                                                                                                               |
| 7.6 | Roofing              | Lime Concrete roof laid over timber boardings resting on timber joists                                                                                                                                                                                                                                                                                                                                                                                                                                                                                                                                                         |
| 7.5 |                      | supported by timber beams                                                                                                                                                                                                                                                                                                                                                                                                                                                                                                                                                                                                      |
| 7.7 | A.C. J.C.            |                                                                                                                                                                                                                                                                                                                                                                                                                                                                                                                                                                                                                                |
| 7.7 | Articulation         | Carvings on the Norman windows, decorative triangular pediment in stone over the subsidiary entrance, decorative concrete and stone handrails                                                                                                                                                                                                                                                                                                                                                                                                                                                                                  |
| 7.8 | Finishes             | Walls Buff basalt stone facing for the walls, Internal walls have white limewash                                                                                                                                                                                                                                                                                                                                                                                                                                                                                                                                               |