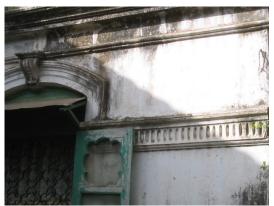

| 470 | SWAMI PREMPURI ASHR  | AM TRUST BUILDING                                                                                                                                                                                                                                                                                                                                                                                                                                                                                                                                                                                                              |
|-----|----------------------|--------------------------------------------------------------------------------------------------------------------------------------------------------------------------------------------------------------------------------------------------------------------------------------------------------------------------------------------------------------------------------------------------------------------------------------------------------------------------------------------------------------------------------------------------------------------------------------------------------------------------------|
|     |                      | Stylistic Classification                                                                                                                                                                                                                                                                                                                                                                                                                                                                                                                                                                                                       |
|     |                      | The original building was a Neo Classical Basalt stone structure of the early                                                                                                                                                                                                                                                                                                                                                                                                                                                                                                                                                  |
|     |                      | 20th century. This however has been virtually encased with an RCC framed                                                                                                                                                                                                                                                                                                                                                                                                                                                                                                                                                       |
|     |                      | structure of a mid 20th century revivalist genre with pseudo Islamic arch                                                                                                                                                                                                                                                                                                                                                                                                                                                                                                                                                      |
|     |                      | profiles, floret motifs and such revivalist motifs in cement concrete.                                                                                                                                                                                                                                                                                                                                                                                                                                                                                                                                                         |
| 5.4 | Intrinsic            | Character Defining Elements                                                                                                                                                                                                                                                                                                                                                                                                                                                                                                                                                                                                    |
|     |                      | Internal                                                                                                                                                                                                                                                                                                                                                                                                                                                                                                                                                                                                                       |
|     |                      | Half louvred and half paneled doors, Minton tiles on floors, Carved stone hand rails                                                                                                                                                                                                                                                                                                                                                                                                                                                                                                                                           |
|     |                      | External                                                                                                                                                                                                                                                                                                                                                                                                                                                                                                                                                                                                                       |
|     |                      | The longer wing facing the N S Patkar Marg has five semicircular decoratiive arches on the ground floor with 2 windows, each one flanked by 2 pillars on either side with circular openings above each. There is a minor entrance from N S Patkar Marg crowned by a triangular pediment carved in stone. The first floor has rectangular windows decorated with carvings in stone above. The main entry to the building from the corner is flanked by a double shutter full window on either side. The first floor balcony has stone hand rails and 2 small circular balconies resting on heavily carved stone beams on either |
|     |                      | side, above the full window. The other floors have simple rectangular                                                                                                                                                                                                                                                                                                                                                                                                                                                                                                                                                          |
|     |                      | windows along the long and short wing. The corner façade has single shutter                                                                                                                                                                                                                                                                                                                                                                                                                                                                                                                                                    |
|     |                      | windows flanked by decorative columns.                                                                                                                                                                                                                                                                                                                                                                                                                                                                                                                                                                                         |
| 5.5 | Value Classification | Existing Grade: Grade III Recommended Grade: to be deleted                                                                                                                                                                                                                                                                                                                                                                                                                                                                                                                                                                     |
| 5.5 |                      | E, I(sec), G(grp)                                                                                                                                                                                                                                                                                                                                                                                                                                                                                                                                                                                                              |
|     |                      | 7 (***)7 **(3)*/                                                                                                                                                                                                                                                                                                                                                                                                                                                                                                                                                                                                               |
| 6.0 |                      | TOPOGRAPHY                                                                                                                                                                                                                                                                                                                                                                                                                                                                                                                                                                                                                     |
| 6.1 | Floors               | Ground + 5 floors                                                                                                                                                                                                                                                                                                                                                                                                                                                                                                                                                                                                              |
| 7.0 |                      | CONSTRUCTION                                                                                                                                                                                                                                                                                                                                                                                                                                                                                                                                                                                                                   |
| 7.1 | Plinth               | 1 ft high masonry plinth in buff basalt stone                                                                                                                                                                                                                                                                                                                                                                                                                                                                                                                                                                                  |
| 7.2 | Walls                | External wall in brick with buff basalt stone facing, Internal walls in brick                                                                                                                                                                                                                                                                                                                                                                                                                                                                                                                                                  |
| 7.3 | Floor                | Brick coba on timber boardings resting on timber joists supported by timber beams which has steel sections on both sides; Balconies on the first floor has stone floor.                                                                                                                                                                                                                                                                                                                                                                                                                                                        |
|     |                      | Original Minton tile flooring survives on the lower floor.                                                                                                                                                                                                                                                                                                                                                                                                                                                                                                                                                                     |
| 7.4 | Stairs               | Two stair cases in reinforced concrete, one accessed from the N S Patkar                                                                                                                                                                                                                                                                                                                                                                                                                                                                                                                                                       |
|     |                      | Marg and the other accessed from the Babulnath marg.                                                                                                                                                                                                                                                                                                                                                                                                                                                                                                                                                                           |
| 7.5 | Openings             | Pseudo Norman windows on the ground floor, rectangular windows with decoration above on the first floor, circular ventilators above windows on ground floor, Ventilators with wooden frame and glass panels above doors                                                                                                                                                                                                                                                                                                                                                                                                        |
|     |                      | and windows on the other floors.                                                                                                                                                                                                                                                                                                                                                                                                                                                                                                                                                                                               |
| 7.6 | Roofing              | Lime Concrete roof laid over timber boardings resting on timber joists                                                                                                                                                                                                                                                                                                                                                                                                                                                                                                                                                         |
| 7.5 |                      | supported by timber beams                                                                                                                                                                                                                                                                                                                                                                                                                                                                                                                                                                                                      |
| 7.7 | A.C. J.C.            |                                                                                                                                                                                                                                                                                                                                                                                                                                                                                                                                                                                                                                |
| 7.7 | Articulation         | Carvings on the Norman windows, decorative triangular pediment in stone over the subsidiary entrance, decorative concrete and stone handrails                                                                                                                                                                                                                                                                                                                                                                                                                                                                                  |
| 7.8 | Finishes             | Walls Buff basalt stone facing for the walls, Internal walls have white limewash                                                                                                                                                                                                                                                                                                                                                                                                                                                                                                                                               |

| 471  | KHAREGHAT COLONY        |                                                                                                                                                                                                                                                           |
|------|-------------------------|-----------------------------------------------------------------------------------------------------------------------------------------------------------------------------------------------------------------------------------------------------------|
|      |                         | and pillars of the covered space on the way leading to the Tower of Silence has is damaged badly due to corrosion                                                                                                                                         |
| 9.8  | Services                | Corroded metal pipes; some of them are broken;                                                                                                                                                                                                            |
| 9.9  | Outbuildings            |                                                                                                                                                                                                                                                           |
| 9.10 | Overall Condition       | Fair Maintenance Level: Regular                                                                                                                                                                                                                           |
|      |                         |                                                                                                                                                                                                                                                           |
| 10.0 |                         | TRANSFORMATION                                                                                                                                                                                                                                            |
| 10.1 | Form                    | Not much transformation has happened in the form of any of the buildings                                                                                                                                                                                  |
| 10.2 | Structure               | Not much transformation has happened in the                                                                                                                                                                                                               |
| 10.3 | Articulation & Finishes | Not much transformation has occurred                                                                                                                                                                                                                      |
| 11.0 |                         | DP REMARKS/PERCEIVED THREATS                                                                                                                                                                                                                              |
|      |                         | None                                                                                                                                                                                                                                                      |
| 12.0 |                         | ADDITIONAL NOTES/REFERENCES/DOCUMENTS<br>AVAILABLE/RECOMMENDATIONS & SUGGESTIONS FOR<br>IMPLEMENTATION                                                                                                                                                    |
|      |                         | Khareghat Colony is unique as it still retains its old world charm and is one of the first group housing schemes of the 20 <sup>th</sup> Century in Bombay, it is therefore recommended to upgrade it from its current status of Grade III to Grade II B. |