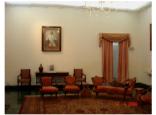

| 470  | SWAMI PREMPURI ASHRA                 | AM TRUST BUILDING                                                                  |
|------|--------------------------------------|------------------------------------------------------------------------------------|
|      |                                      | Flooring                                                                           |
|      |                                      | Minton tiles on ground floor of the longer wing and the corner wing and            |
|      |                                      | granite flooring in the shorter wing; First floor has minton tiles and all other   |
|      |                                      | floors have ceramic tiles                                                          |
|      |                                      | Staircases                                                                         |
|      |                                      | 2 reinforced concrete staircases have wooden hand rails and posts                  |
| 7.9  | Interiors(Movable&Immovable)         | Windows on the rear side has exposed stone sills, patterns created by              |
|      |                                      | minton tiles on the first floor, Collection of paintings and old furniture, carved |
|      |                                      | stone hand rails                                                                   |
| 7.10 | Compound/Fence/Gate                  | Brick wall on 2 sides, no compound wall on the side of the roads                   |
| 7.11 | Curtilege/ Unbuilt space/out         | No outbuildings on the site                                                        |
|      | buildings/landscape                  |                                                                                    |
|      |                                      |                                                                                    |
| 8.0  |                                      | SERVICES & UTILITIES                                                               |
| 8.1  | Lighting                             | Tube lights and bulbs inside offices and residences                                |
| 8.2  | Ventilation                          | Arched Glass ventilators above the windows                                         |
| 8.3  | Electricity                          | BEST                                                                               |
| 8.4  | Water Supply                         | BMC                                                                                |
| 8.5  | Drainage (Plumbing and sanitatition) | Rain water pipes and drainage pipes running along the rear face of the             |
|      |                                      | building, water pipes running along the façade facing the main roads.              |
|      |                                      | Waterpipes piercing through the ventilators and round opening above the            |
|      |                                      | windows                                                                            |
| 8.6  | Fire Precaution                      | No precautions taken                                                               |
| 8.7  | Other (HVAC/BMC/Security             | Entrance manned by security guard                                                  |
|      | Systems)                             |                                                                                    |
|      |                                      |                                                                                    |
| 9.0  |                                      | CONDITION                                                                          |
| 9.1  | Plinth                               | No damage of plinth observed                                                       |
| 9.2  | Walls                                | Discoloration of stone on all facades, flaking and efflorescence of stone,         |
|      |                                      | dampness on walls, dry moss mainly on the corner façade, dry moss on the           |
|      |                                      | front and side facades                                                             |
| 9.3  | Floor                                | No damage of minton tiles inside rooms and stone slabs in balconies                |
|      |                                      | recorded                                                                           |
| 9.4  | Stairs                               | The reinforced concrete staircase is in good condition                             |
| 9.5  | Openings                             | No damage of glass panels observed                                                 |
| 9.6  | Roofing                              | Mangalore tiles are in visually good condition, rafters and boards are in good     |
|      |                                      | condition                                                                          |
| 9.7  | Articulation & Finishes              | Dry moss on articulation in stone                                                  |
| 9.8  | Services                             | Leakage of drainage pipes on the South facade                                      |
| 9.9  | Outbuildings                         | No outbuildings in the compound                                                    |
| 9.10 | Overall Condition                    | Fair Maintenance level Irregular                                                   |
|      |                                      |                                                                                    |
| 10.0 |                                      | TRANSFORMATION                                                                     |
| 10.1 | Form                                 | 4 floors have been added to the originally G+1 structure. The original             |
|      |                                      | structure had a pitched roof with mangalore tiles which was demolished for         |
|      |                                      | the addition. RCC Columns have been erected on all 4 sides of the building         |
|      |                                      | for the construction of the upper floors. The columns blocks the view of the       |
|      |                                      | original building. The addition of floors destroys the propotion of the original   |
|      |                                      | building;                                                                          |