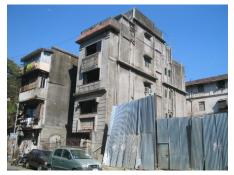

| 470  | SWAMI PREMPURI ASHRA                 | AM TRUST BUILDING                                                                  |
|------|--------------------------------------|------------------------------------------------------------------------------------|
|      |                                      | Flooring                                                                           |
|      |                                      | Minton tiles on ground floor of the longer wing and the corner wing and            |
|      |                                      | granite flooring in the shorter wing; First floor has minton tiles and all other   |
|      |                                      | floors have ceramic tiles                                                          |
|      |                                      | Staircases                                                                         |
|      |                                      | 2 reinforced concrete staircases have wooden hand rails and posts                  |
| 7.9  | Interiors(Movable&Immovable)         | Windows on the rear side has exposed stone sills, patterns created by              |
|      |                                      | minton tiles on the first floor, Collection of paintings and old furniture, carved |
|      |                                      | stone hand rails                                                                   |
| 7.10 | Compound/Fence/Gate                  | Brick wall on 2 sides, no compound wall on the side of the roads                   |
| 7.11 | Curtilege/ Unbuilt space/out         | No outbuildings on the site                                                        |
|      | buildings/landscape                  |                                                                                    |
|      |                                      |                                                                                    |
| 8.0  |                                      | SERVICES & UTILITIES                                                               |
| 8.1  | Lighting                             | Tube lights and bulbs inside offices and residences                                |
| 8.2  | Ventilation                          | Arched Glass ventilators above the windows                                         |
| 8.3  | Electricity                          | BEST                                                                               |
| 8.4  | Water Supply                         | BMC                                                                                |
| 8.5  | Drainage (Plumbing and sanitatition) | Rain water pipes and drainage pipes running along the rear face of the             |
|      |                                      | building, water pipes running along the façade facing the main roads.              |
|      |                                      | Waterpipes piercing through the ventilators and round opening above the            |
|      |                                      | windows                                                                            |
| 8.6  | Fire Precaution                      | No precautions taken                                                               |
| 8.7  | Other (HVAC/BMC/Security             | Entrance manned by security guard                                                  |
|      | Systems)                             |                                                                                    |
|      |                                      |                                                                                    |
| 9.0  |                                      | CONDITION                                                                          |
| 9.1  | Plinth                               | No damage of plinth observed                                                       |
| 9.2  | Walls                                | Discoloration of stone on all facades, flaking and efflorescence of stone,         |
|      |                                      | dampness on walls, dry moss mainly on the corner façade, dry moss on the           |
|      |                                      | front and side facades                                                             |
| 9.3  | Floor                                | No damage of minton tiles inside rooms and stone slabs in balconies                |
|      |                                      | recorded                                                                           |
| 9.4  | Stairs                               | The reinforced concrete staircase is in good condition                             |
| 9.5  | Openings                             | No damage of glass panels observed                                                 |
| 9.6  | Roofing                              | Mangalore tiles are in visually good condition, rafters and boards are in good     |
|      |                                      | condition                                                                          |
| 9.7  | Articulation & Finishes              | Dry moss on articulation in stone                                                  |
| 9.8  | Services                             | Leakage of drainage pipes on the South facade                                      |
| 9.9  | Outbuildings                         | No outbuildings in the compound                                                    |
| 9.10 | Overall Condition                    | Fair Maintenance level Irregular                                                   |
|      |                                      |                                                                                    |
| 10.0 |                                      | TRANSFORMATION                                                                     |
| 10.1 | Form                                 | 4 floors have been added to the originally G+1 structure. The original             |
|      |                                      | structure had a pitched roof with mangalore tiles which was demolished for         |
|      |                                      | the addition. RCC Columns have been erected on all 4 sides of the building         |
|      |                                      | for the construction of the upper floors. The columns blocks the view of the       |
|      |                                      | original building. The addition of floors destroys the propotion of the original   |
|      |                                      | building;                                                                          |

| 470  | SWAMI PREMPURI ASHRA    | AM TRUST BUILDING                                                                                                                                                                                                                                                                                                                                                                                                                                                                                                                                                                                                             |
|------|-------------------------|-------------------------------------------------------------------------------------------------------------------------------------------------------------------------------------------------------------------------------------------------------------------------------------------------------------------------------------------------------------------------------------------------------------------------------------------------------------------------------------------------------------------------------------------------------------------------------------------------------------------------------|
| 10.2 | Structure               | Columns have been erected on all 4 sides of the building for the construction of the 2 <sup>nd</sup> , 3 <sup>rd</sup> , 4 <sup>th</sup> and 5 <sup>th</sup> floors. The structure has changed from G+1 to a G+5 structure                                                                                                                                                                                                                                                                                                                                                                                                    |
| 10.3 | Articulation & Finishes | The exterior enveloping of the building in a ghastly pink coloured RCC frame with pseudo revivalist arched concrete frames is a most insensitive addition. However, what needs to be preserved, are the stone ashlar masonry of the original building and its decorative balusters, arched window openings and interior Minton tiles.                                                                                                                                                                                                                                                                                         |
| 11.0 |                         | DP REMARKS/PERCEIVED THREATS                                                                                                                                                                                                                                                                                                                                                                                                                                                                                                                                                                                                  |
| 11.0 |                         | BI REMARKON ERGENED TIMENTO                                                                                                                                                                                                                                                                                                                                                                                                                                                                                                                                                                                                   |
| 12.0 |                         | ADDITIONAL NOTES/REFERENCES/DOCUMENTS AVAILABLE/RECOMMENDATIONS & SUGGESTIONS FOR IMPLEMENTATION There was a single staircase in wood (demolished during the extention) for the original building which was at the center of the longer wing of the building and was accessed from within the building. The original building had a pitched roof with Mangalore tiles. The rounded corner of the building had separate sloping roof.                                                                                                                                                                                          |
| 12.1 | Historical Background   | The building was built by Maharaja of Indore as his guest house. The Maharaja fell in love with Mrs. Bawla and arranged four of his people to murder Mr. Bawla. These people stayed in the first floor of the guest house and killed Mr. Bawla near Hanging gardens. This later on became a court case. After this incident nobody stayed in this building for long till 1936. The building originally had a ground floor and first floor. Later on 4 storeys were added demolishing the sloping roof with mangalore pattern tiles on it. The round corner of the building joining the two wings had a separate sloping roof. |