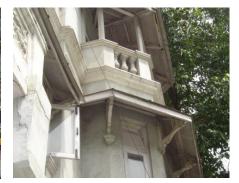

| 470 | SWAMI PREMPURI ASHR  | AM TRUST BUILDING                                                                                                                                                                                                                                                                                                                                                                                                                                                                                                                                                                                                              |
|-----|----------------------|--------------------------------------------------------------------------------------------------------------------------------------------------------------------------------------------------------------------------------------------------------------------------------------------------------------------------------------------------------------------------------------------------------------------------------------------------------------------------------------------------------------------------------------------------------------------------------------------------------------------------------|
|     |                      | Stylistic Classification                                                                                                                                                                                                                                                                                                                                                                                                                                                                                                                                                                                                       |
|     |                      | The original building was a Neo Classical Basalt stone structure of the early                                                                                                                                                                                                                                                                                                                                                                                                                                                                                                                                                  |
|     |                      | 20th century. This however has been virtually encased with an RCC framed                                                                                                                                                                                                                                                                                                                                                                                                                                                                                                                                                       |
|     |                      | structure of a mid 20th century revivalist genre with pseudo Islamic arch                                                                                                                                                                                                                                                                                                                                                                                                                                                                                                                                                      |
|     |                      | profiles, floret motifs and such revivalist motifs in cement concrete.                                                                                                                                                                                                                                                                                                                                                                                                                                                                                                                                                         |
| 5.4 | Intrinsic            | Character Defining Elements                                                                                                                                                                                                                                                                                                                                                                                                                                                                                                                                                                                                    |
|     |                      | Internal                                                                                                                                                                                                                                                                                                                                                                                                                                                                                                                                                                                                                       |
|     |                      | Half louvred and half paneled doors, Minton tiles on floors, Carved stone hand rails                                                                                                                                                                                                                                                                                                                                                                                                                                                                                                                                           |
|     |                      | External                                                                                                                                                                                                                                                                                                                                                                                                                                                                                                                                                                                                                       |
|     |                      | The longer wing facing the N S Patkar Marg has five semicircular decoratiive arches on the ground floor with 2 windows, each one flanked by 2 pillars on either side with circular openings above each. There is a minor entrance from N S Patkar Marg crowned by a triangular pediment carved in stone. The first floor has rectangular windows decorated with carvings in stone above. The main entry to the building from the corner is flanked by a double shutter full window on either side. The first floor balcony has stone hand rails and 2 small circular balconies resting on heavily carved stone beams on either |
|     |                      | side, above the full window. The other floors have simple rectangular                                                                                                                                                                                                                                                                                                                                                                                                                                                                                                                                                          |
|     |                      | windows along the long and short wing. The corner façade has single shutter                                                                                                                                                                                                                                                                                                                                                                                                                                                                                                                                                    |
|     |                      | windows flanked by decorative columns.                                                                                                                                                                                                                                                                                                                                                                                                                                                                                                                                                                                         |
| 5.5 | Value Classification | Existing Grade: Grade III Recommended Grade: to be deleted                                                                                                                                                                                                                                                                                                                                                                                                                                                                                                                                                                     |
| 5.5 |                      | E, I(sec), G(grp)                                                                                                                                                                                                                                                                                                                                                                                                                                                                                                                                                                                                              |
|     |                      | 7 (***)7 **(3)*/                                                                                                                                                                                                                                                                                                                                                                                                                                                                                                                                                                                                               |
| 6.0 |                      | TOPOGRAPHY                                                                                                                                                                                                                                                                                                                                                                                                                                                                                                                                                                                                                     |
| 6.1 | Floors               | Ground + 5 floors                                                                                                                                                                                                                                                                                                                                                                                                                                                                                                                                                                                                              |
| 7.0 |                      | CONSTRUCTION                                                                                                                                                                                                                                                                                                                                                                                                                                                                                                                                                                                                                   |
| 7.1 | Plinth               | 1 ft high masonry plinth in buff basalt stone                                                                                                                                                                                                                                                                                                                                                                                                                                                                                                                                                                                  |
| 7.2 | Walls                | External wall in brick with buff basalt stone facing, Internal walls in brick                                                                                                                                                                                                                                                                                                                                                                                                                                                                                                                                                  |
| 7.3 | Floor                | Brick coba on timber boardings resting on timber joists supported by timber beams which has steel sections on both sides; Balconies on the first floor has stone floor.                                                                                                                                                                                                                                                                                                                                                                                                                                                        |
|     |                      | Original Minton tile flooring survives on the lower floor.                                                                                                                                                                                                                                                                                                                                                                                                                                                                                                                                                                     |
| 7.4 | Stairs               | Two stair cases in reinforced concrete, one accessed from the N S Patkar                                                                                                                                                                                                                                                                                                                                                                                                                                                                                                                                                       |
|     |                      | Marg and the other accessed from the Babulnath marg.                                                                                                                                                                                                                                                                                                                                                                                                                                                                                                                                                                           |
| 7.5 | Openings             | Pseudo Norman windows on the ground floor, rectangular windows with decoration above on the first floor, circular ventilators above windows on ground floor, Ventilators with wooden frame and glass panels above doors                                                                                                                                                                                                                                                                                                                                                                                                        |
|     |                      | and windows on the other floors.                                                                                                                                                                                                                                                                                                                                                                                                                                                                                                                                                                                               |
| 7.6 | Roofing              | Lime Concrete roof laid over timber boardings resting on timber joists                                                                                                                                                                                                                                                                                                                                                                                                                                                                                                                                                         |
| 7.5 |                      | supported by timber beams                                                                                                                                                                                                                                                                                                                                                                                                                                                                                                                                                                                                      |
| 7.7 | A.C. J.C.            |                                                                                                                                                                                                                                                                                                                                                                                                                                                                                                                                                                                                                                |
| 7.7 | Articulation         | Carvings on the Norman windows, decorative triangular pediment in stone over the subsidiary entrance, decorative concrete and stone handrails                                                                                                                                                                                                                                                                                                                                                                                                                                                                                  |
| 7.8 | Finishes             | Walls Buff basalt stone facing for the walls, Internal walls have white limewash                                                                                                                                                                                                                                                                                                                                                                                                                                                                                                                                               |