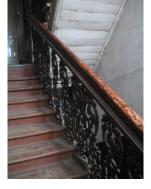

| 470 | SWAMI PREMPURI ASHR  | AM TRUST BUILDING                                                                                                                                                                                                                                                                                                                                                                                                                                                                                                                                                                                                              |
|-----|----------------------|--------------------------------------------------------------------------------------------------------------------------------------------------------------------------------------------------------------------------------------------------------------------------------------------------------------------------------------------------------------------------------------------------------------------------------------------------------------------------------------------------------------------------------------------------------------------------------------------------------------------------------|
|     |                      | Stylistic Classification                                                                                                                                                                                                                                                                                                                                                                                                                                                                                                                                                                                                       |
|     |                      | The original building was a Neo Classical Basalt stone structure of the early                                                                                                                                                                                                                                                                                                                                                                                                                                                                                                                                                  |
|     |                      | 20th century. This however has been virtually encased with an RCC framed                                                                                                                                                                                                                                                                                                                                                                                                                                                                                                                                                       |
|     |                      | structure of a mid 20th century revivalist genre with pseudo Islamic arch                                                                                                                                                                                                                                                                                                                                                                                                                                                                                                                                                      |
|     |                      | profiles, floret motifs and such revivalist motifs in cement concrete.                                                                                                                                                                                                                                                                                                                                                                                                                                                                                                                                                         |
| 5.4 | Intrinsic            | Character Defining Elements                                                                                                                                                                                                                                                                                                                                                                                                                                                                                                                                                                                                    |
|     |                      | Internal                                                                                                                                                                                                                                                                                                                                                                                                                                                                                                                                                                                                                       |
|     |                      | Half louvred and half paneled doors, Minton tiles on floors, Carved stone hand rails                                                                                                                                                                                                                                                                                                                                                                                                                                                                                                                                           |
|     |                      | External                                                                                                                                                                                                                                                                                                                                                                                                                                                                                                                                                                                                                       |
|     |                      | The longer wing facing the N S Patkar Marg has five semicircular decoratiive arches on the ground floor with 2 windows, each one flanked by 2 pillars on either side with circular openings above each. There is a minor entrance from N S Patkar Marg crowned by a triangular pediment carved in stone. The first floor has rectangular windows decorated with carvings in stone above. The main entry to the building from the corner is flanked by a double shutter full window on either side. The first floor balcony has stone hand rails and 2 small circular balconies resting on heavily carved stone beams on either |
|     |                      | side, above the full window. The other floors have simple rectangular                                                                                                                                                                                                                                                                                                                                                                                                                                                                                                                                                          |
|     |                      | windows along the long and short wing. The corner façade has single shutter                                                                                                                                                                                                                                                                                                                                                                                                                                                                                                                                                    |
|     |                      | windows flanked by decorative columns.                                                                                                                                                                                                                                                                                                                                                                                                                                                                                                                                                                                         |
| 5.5 | Value Classification | Existing Grade: Grade III Recommended Grade: to be deleted                                                                                                                                                                                                                                                                                                                                                                                                                                                                                                                                                                     |
| 5.5 |                      | E, I(sec), G(grp)                                                                                                                                                                                                                                                                                                                                                                                                                                                                                                                                                                                                              |
|     |                      | 7 (***)7 **(3)*/                                                                                                                                                                                                                                                                                                                                                                                                                                                                                                                                                                                                               |
| 6.0 |                      | TOPOGRAPHY                                                                                                                                                                                                                                                                                                                                                                                                                                                                                                                                                                                                                     |
| 6.1 | Floors               | Ground + 5 floors                                                                                                                                                                                                                                                                                                                                                                                                                                                                                                                                                                                                              |
| 7.0 |                      | CONSTRUCTION                                                                                                                                                                                                                                                                                                                                                                                                                                                                                                                                                                                                                   |
| 7.1 | Plinth               | 1 ft high masonry plinth in buff basalt stone                                                                                                                                                                                                                                                                                                                                                                                                                                                                                                                                                                                  |
| 7.2 | Walls                | External wall in brick with buff basalt stone facing, Internal walls in brick                                                                                                                                                                                                                                                                                                                                                                                                                                                                                                                                                  |
| 7.3 | Floor                | Brick coba on timber boardings resting on timber joists supported by timber beams which has steel sections on both sides; Balconies on the first floor has stone floor.                                                                                                                                                                                                                                                                                                                                                                                                                                                        |
|     |                      | Original Minton tile flooring survives on the lower floor.                                                                                                                                                                                                                                                                                                                                                                                                                                                                                                                                                                     |
| 7.4 | Stairs               | Two stair cases in reinforced concrete, one accessed from the N S Patkar                                                                                                                                                                                                                                                                                                                                                                                                                                                                                                                                                       |
|     |                      | Marg and the other accessed from the Babulnath marg.                                                                                                                                                                                                                                                                                                                                                                                                                                                                                                                                                                           |
| 7.5 | Openings             | Pseudo Norman windows on the ground floor, rectangular windows with decoration above on the first floor, circular ventilators above windows on ground floor, Ventilators with wooden frame and glass panels above doors                                                                                                                                                                                                                                                                                                                                                                                                        |
|     |                      | and windows on the other floors.                                                                                                                                                                                                                                                                                                                                                                                                                                                                                                                                                                                               |
| 7.6 | Roofing              | Lime Concrete roof laid over timber boardings resting on timber joists                                                                                                                                                                                                                                                                                                                                                                                                                                                                                                                                                         |
| 7.5 |                      | supported by timber beams                                                                                                                                                                                                                                                                                                                                                                                                                                                                                                                                                                                                      |
| 7.7 | A.C. J.C.            |                                                                                                                                                                                                                                                                                                                                                                                                                                                                                                                                                                                                                                |
| 7.7 | Articulation         | Carvings on the Norman windows, decorative triangular pediment in stone over the subsidiary entrance, decorative concrete and stone handrails                                                                                                                                                                                                                                                                                                                                                                                                                                                                                  |
| 7.8 | Finishes             | Walls Buff basalt stone facing for the walls, Internal walls have white limewash                                                                                                                                                                                                                                                                                                                                                                                                                                                                                                                                               |

| 470  | SWAMI PREMPURI ASHRA                 | AM TRUST BUILDING                                                                  |
|------|--------------------------------------|------------------------------------------------------------------------------------|
|      |                                      | Flooring                                                                           |
|      |                                      | Minton tiles on ground floor of the longer wing and the corner wing and            |
|      |                                      | granite flooring in the shorter wing; First floor has minton tiles and all other   |
|      |                                      | floors have ceramic tiles                                                          |
|      |                                      | Staircases                                                                         |
|      |                                      | 2 reinforced concrete staircases have wooden hand rails and posts                  |
| 7.9  | Interiors(Movable&Immovable)         | Windows on the rear side has exposed stone sills, patterns created by              |
|      |                                      | minton tiles on the first floor, Collection of paintings and old furniture, carved |
|      |                                      | stone hand rails                                                                   |
| 7.10 | Compound/Fence/Gate                  | Brick wall on 2 sides, no compound wall on the side of the roads                   |
| 7.11 | Curtilege/ Unbuilt space/out         | No outbuildings on the site                                                        |
|      | buildings/landscape                  |                                                                                    |
|      |                                      |                                                                                    |
| 8.0  |                                      | SERVICES & UTILITIES                                                               |
| 8.1  | Lighting                             | Tube lights and bulbs inside offices and residences                                |
| 8.2  | Ventilation                          | Arched Glass ventilators above the windows                                         |
| 8.3  | Electricity                          | BEST                                                                               |
| 8.4  | Water Supply                         | BMC                                                                                |
| 8.5  | Drainage (Plumbing and sanitatition) | Rain water pipes and drainage pipes running along the rear face of the             |
|      |                                      | building, water pipes running along the façade facing the main roads.              |
|      |                                      | Waterpipes piercing through the ventilators and round opening above the            |
|      |                                      | windows                                                                            |
| 8.6  | Fire Precaution                      | No precautions taken                                                               |
| 8.7  | Other (HVAC/BMC/Security             | Entrance manned by security guard                                                  |
|      | Systems)                             |                                                                                    |
|      |                                      |                                                                                    |
| 9.0  |                                      | CONDITION                                                                          |
| 9.1  | Plinth                               | No damage of plinth observed                                                       |
| 9.2  | Walls                                | Discoloration of stone on all facades, flaking and efflorescence of stone,         |
|      |                                      | dampness on walls, dry moss mainly on the corner façade, dry moss on the           |
|      |                                      | front and side facades                                                             |
| 9.3  | Floor                                | No damage of minton tiles inside rooms and stone slabs in balconies                |
|      |                                      | recorded                                                                           |
| 9.4  | Stairs                               | The reinforced concrete staircase is in good condition                             |
| 9.5  | Openings                             | No damage of glass panels observed                                                 |
| 9.6  | Roofing                              | Mangalore tiles are in visually good condition, rafters and boards are in good     |
|      |                                      | condition                                                                          |
| 9.7  | Articulation & Finishes              | Dry moss on articulation in stone                                                  |
| 9.8  | Services                             | Leakage of drainage pipes on the South facade                                      |
| 9.9  | Outbuildings                         | No outbuildings in the compound                                                    |
| 9.10 | Overall Condition                    | Fair Maintenance level Irregular                                                   |
|      |                                      |                                                                                    |
| 10.0 |                                      | TRANSFORMATION                                                                     |
| 10.1 | Form                                 | 4 floors have been added to the originally G+1 structure. The original             |
|      |                                      | structure had a pitched roof with mangalore tiles which was demolished for         |
|      |                                      | the addition. RCC Columns have been erected on all 4 sides of the building         |
|      |                                      | for the construction of the upper floors. The columns blocks the view of the       |
|      |                                      | original building. The addition of floors destroys the propotion of the original   |
|      |                                      | building;                                                                          |