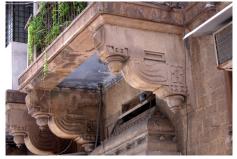

| Common Ref no: 2005/GII/470  Card No. 154  Ward (Part) D Ward (Part II)  CS No. 418  Plot Area 917.05 sq m  B U Area NA  Date 9th February 05  Record by Malini Rajalakshmi  Review by Sheetal Gandhi | TUINATH MARO              |
|-------------------------------------------------------------------------------------------------------------------------------------------------------------------------------------------------------|---------------------------|
| Plot Area 917.05 sq m B U Area NA Date 9th February 05 Record by Malini Rajalakshmi                                                                                                                   | U.NATH WARO               |
| Plot Area 917.05 sq m B U Area NA Date 9th February 05 Record by Malini Rajalakshmi                                                                                                                   | MATH MARO 5               |
| Plot Area 917.05 sq m B U Area NA Date 9th February 05 Record by Malini Rajalakshmi                                                                                                                   | 7 700                     |
| B U Area NA  Date 9th February 05  Record by Malini Rajalakshmi                                                                                                                                       |                           |
| Date 9th February 05 Record by Malini Rajalakshmi                                                                                                                                                     | 311 115                   |
| Record by Malini Rajalakshmi                                                                                                                                                                          |                           |
|                                                                                                                                                                                                       | 8 <b>/ 1</b>              |
| Review by Sheetal Gandhi                                                                                                                                                                              | N.S. PATKAR WARC          |
| 1                                                                                                                                                                                                     | OATKAR ROAD               |
| Int MR Ext MR                                                                                                                                                                                         | N.S. IGHE                 |
| Photo Ref 470a – 470                                                                                                                                                                                  |                           |
| 1.0 DENOMINATION                                                                                                                                                                                      |                           |
| 1.1 Name of Premises Swami Prempuri Ashram Trust Building                                                                                                                                             |                           |
| 1.2 Earlier Name Aurora House                                                                                                                                                                         |                           |
| 1.3 Built In 1930 Extension Date(if any): 2 <sup>nd</sup> and 3 <sup>rd</sup> floors ad                                                                                                               | Ided in 1975, 4th and 5th |
| added in 1980s                                                                                                                                                                                        |                           |
|                                                                                                                                                                                                       |                           |
| 2.0 ACCESS ROADS                                                                                                                                                                                      |                           |
| 2.1 Main N S Patkar Marg (Hughes Road)                                                                                                                                                                |                           |
| 2.2 Subsidiary Babulnath Marg                                                                                                                                                                         |                           |
|                                                                                                                                                                                                       |                           |
| 3.0 OWNERSHIP PATTERN                                                                                                                                                                                 |                           |
| 3.1 Present Trust [Prempuri Ashram Trust]                                                                                                                                                             |                           |
| 3.2 Past Private[ Maharaja of Indore]                                                                                                                                                                 |                           |
| 3.3 Status Tenanted                                                                                                                                                                                   |                           |
|                                                                                                                                                                                                       |                           |
| 4.0 USE                                                                                                                                                                                               |                           |
| 4.1 Present Residence on first floor, Offices on all other floors.                                                                                                                                    |                           |
| 4.2 Past Guest house                                                                                                                                                                                  |                           |
| 4.3 Usage Commercial and residential                                                                                                                                                                  |                           |
|                                                                                                                                                                                                       |                           |
| 5.0 SIGNIFICANCE & VALUE CLASSIFICATION                                                                                                                                                               | O N                       |
| 5.1 Townscape(Natural/Manmade) A striking corner building at the junction of N S Pa                                                                                                                   |                           |
| Marg , the Ashram stands opposite to the subsidi                                                                                                                                                      |                           |
| Kareghat colony on Babulnath marg and the Parsi t                                                                                                                                                     | ,                         |
| Marg. Accessed well by BEST buses , close to Cha                                                                                                                                                      |                           |
| the building has a highly ornate façade in buff basal                                                                                                                                                 |                           |
| 5.3 Architectural Description Planning                                                                                                                                                                |                           |
| Designed as a corner building, it has a long wing alc                                                                                                                                                 | ong the N S Patkar Marg   |
| and a shorter wing along the Babulnath Marg both c                                                                                                                                                    |                           |
| floor has main entry at the corner marked by a circul                                                                                                                                                 |                           |
| projecting out at the first floor. This balcony is flanke                                                                                                                                             | ed by 2 smaller circular  |
| balconies on both sides. The main staircase is on th                                                                                                                                                  |                           |
| accessed from the Babulnath Marg. There are two e                                                                                                                                                     |                           |
| Patkar Marg – a subsidiary entrance gate leading to                                                                                                                                                   |                           |
| from the South façade of the building and is a minor                                                                                                                                                  |                           |
| the North end of the longer wing.                                                                                                                                                                     |                           |
|                                                                                                                                                                                                       |                           |

| 470 | SWAMI PREMPURI ASHR  | AM TRUST BUILDING                                                                                                                                                                                                                                                                                                                                                                                                                                                                                                                                                                                                              |
|-----|----------------------|--------------------------------------------------------------------------------------------------------------------------------------------------------------------------------------------------------------------------------------------------------------------------------------------------------------------------------------------------------------------------------------------------------------------------------------------------------------------------------------------------------------------------------------------------------------------------------------------------------------------------------|
|     |                      | Stylistic Classification                                                                                                                                                                                                                                                                                                                                                                                                                                                                                                                                                                                                       |
|     |                      | The original building was a Neo Classical Basalt stone structure of the early                                                                                                                                                                                                                                                                                                                                                                                                                                                                                                                                                  |
|     |                      | 20th century. This however has been virtually encased with an RCC framed                                                                                                                                                                                                                                                                                                                                                                                                                                                                                                                                                       |
|     |                      | structure of a mid 20th century revivalist genre with pseudo Islamic arch                                                                                                                                                                                                                                                                                                                                                                                                                                                                                                                                                      |
|     |                      | profiles, floret motifs and such revivalist motifs in cement concrete.                                                                                                                                                                                                                                                                                                                                                                                                                                                                                                                                                         |
| 5.4 | Intrinsic            | Character Defining Elements                                                                                                                                                                                                                                                                                                                                                                                                                                                                                                                                                                                                    |
|     |                      | Internal                                                                                                                                                                                                                                                                                                                                                                                                                                                                                                                                                                                                                       |
|     |                      | Half louvred and half paneled doors, Minton tiles on floors, Carved stone hand rails                                                                                                                                                                                                                                                                                                                                                                                                                                                                                                                                           |
|     |                      | External                                                                                                                                                                                                                                                                                                                                                                                                                                                                                                                                                                                                                       |
|     |                      | The longer wing facing the N S Patkar Marg has five semicircular decoratiive arches on the ground floor with 2 windows, each one flanked by 2 pillars on either side with circular openings above each. There is a minor entrance from N S Patkar Marg crowned by a triangular pediment carved in stone. The first floor has rectangular windows decorated with carvings in stone above. The main entry to the building from the corner is flanked by a double shutter full window on either side. The first floor balcony has stone hand rails and 2 small circular balconies resting on heavily carved stone beams on either |
|     |                      | side, above the full window. The other floors have simple rectangular                                                                                                                                                                                                                                                                                                                                                                                                                                                                                                                                                          |
|     |                      | windows along the long and short wing. The corner façade has single shutter                                                                                                                                                                                                                                                                                                                                                                                                                                                                                                                                                    |
|     |                      | windows flanked by decorative columns.                                                                                                                                                                                                                                                                                                                                                                                                                                                                                                                                                                                         |
| 5.5 | Value Classification | Existing Grade: Grade III Recommended Grade: to be deleted                                                                                                                                                                                                                                                                                                                                                                                                                                                                                                                                                                     |
| 5.5 |                      | E, I(sec), G(grp)                                                                                                                                                                                                                                                                                                                                                                                                                                                                                                                                                                                                              |
|     |                      | 7 (***)7 **(3)*/                                                                                                                                                                                                                                                                                                                                                                                                                                                                                                                                                                                                               |
| 6.0 |                      | TOPOGRAPHY                                                                                                                                                                                                                                                                                                                                                                                                                                                                                                                                                                                                                     |
| 6.1 | Floors               | Ground + 5 floors                                                                                                                                                                                                                                                                                                                                                                                                                                                                                                                                                                                                              |
| 7.0 |                      | CONSTRUCTION                                                                                                                                                                                                                                                                                                                                                                                                                                                                                                                                                                                                                   |
| 7.1 | Plinth               | 1 ft high masonry plinth in buff basalt stone                                                                                                                                                                                                                                                                                                                                                                                                                                                                                                                                                                                  |
| 7.2 | Walls                | External wall in brick with buff basalt stone facing, Internal walls in brick                                                                                                                                                                                                                                                                                                                                                                                                                                                                                                                                                  |
| 7.3 | Floor                | Brick coba on timber boardings resting on timber joists supported by timber beams which has steel sections on both sides; Balconies on the first floor has stone floor.                                                                                                                                                                                                                                                                                                                                                                                                                                                        |
|     |                      | Original Minton tile flooring survives on the lower floor.                                                                                                                                                                                                                                                                                                                                                                                                                                                                                                                                                                     |
| 7.4 | Stairs               | Two stair cases in reinforced concrete, one accessed from the N S Patkar                                                                                                                                                                                                                                                                                                                                                                                                                                                                                                                                                       |
|     |                      | Marg and the other accessed from the Babulnath marg.                                                                                                                                                                                                                                                                                                                                                                                                                                                                                                                                                                           |
| 7.5 | Openings             | Pseudo Norman windows on the ground floor, rectangular windows with decoration above on the first floor, circular ventilators above windows on ground floor, Ventilators with wooden frame and glass panels above doors                                                                                                                                                                                                                                                                                                                                                                                                        |
|     |                      | and windows on the other floors.                                                                                                                                                                                                                                                                                                                                                                                                                                                                                                                                                                                               |
| 7.6 | Roofing              | Lime Concrete roof laid over timber boardings resting on timber joists                                                                                                                                                                                                                                                                                                                                                                                                                                                                                                                                                         |
| 7.5 |                      | supported by timber beams                                                                                                                                                                                                                                                                                                                                                                                                                                                                                                                                                                                                      |
| 7.7 | A.C. J.C.            |                                                                                                                                                                                                                                                                                                                                                                                                                                                                                                                                                                                                                                |
| 7.7 | Articulation         | Carvings on the Norman windows, decorative triangular pediment in stone over the subsidiary entrance, decorative concrete and stone handrails                                                                                                                                                                                                                                                                                                                                                                                                                                                                                  |
| 7.8 | Finishes             | Walls Buff basalt stone facing for the walls, Internal walls have white limewash                                                                                                                                                                                                                                                                                                                                                                                                                                                                                                                                               |