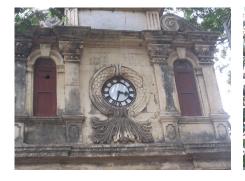

| 470 | SWAMI PREMPURI ASHR  | AM TRUST BUILDING                                                                                                                                                                                                                                                                                                                                                                                                                                                                                                                                                                                                              |
|-----|----------------------|--------------------------------------------------------------------------------------------------------------------------------------------------------------------------------------------------------------------------------------------------------------------------------------------------------------------------------------------------------------------------------------------------------------------------------------------------------------------------------------------------------------------------------------------------------------------------------------------------------------------------------|
|     |                      | Stylistic Classification                                                                                                                                                                                                                                                                                                                                                                                                                                                                                                                                                                                                       |
|     |                      | The original building was a Neo Classical Basalt stone structure of the early                                                                                                                                                                                                                                                                                                                                                                                                                                                                                                                                                  |
|     |                      | 20th century. This however has been virtually encased with an RCC framed                                                                                                                                                                                                                                                                                                                                                                                                                                                                                                                                                       |
|     |                      | structure of a mid 20th century revivalist genre with pseudo Islamic arch                                                                                                                                                                                                                                                                                                                                                                                                                                                                                                                                                      |
|     |                      | profiles, floret motifs and such revivalist motifs in cement concrete.                                                                                                                                                                                                                                                                                                                                                                                                                                                                                                                                                         |
| 5.4 | Intrinsic            | Character Defining Elements                                                                                                                                                                                                                                                                                                                                                                                                                                                                                                                                                                                                    |
|     |                      | Internal                                                                                                                                                                                                                                                                                                                                                                                                                                                                                                                                                                                                                       |
|     |                      | Half louvred and half paneled doors, Minton tiles on floors, Carved stone hand rails                                                                                                                                                                                                                                                                                                                                                                                                                                                                                                                                           |
|     |                      | External                                                                                                                                                                                                                                                                                                                                                                                                                                                                                                                                                                                                                       |
|     |                      | The longer wing facing the N S Patkar Marg has five semicircular decoratiive arches on the ground floor with 2 windows, each one flanked by 2 pillars on either side with circular openings above each. There is a minor entrance from N S Patkar Marg crowned by a triangular pediment carved in stone. The first floor has rectangular windows decorated with carvings in stone above. The main entry to the building from the corner is flanked by a double shutter full window on either side. The first floor balcony has stone hand rails and 2 small circular balconies resting on heavily carved stone beams on either |
|     |                      | side, above the full window. The other floors have simple rectangular                                                                                                                                                                                                                                                                                                                                                                                                                                                                                                                                                          |
|     |                      | windows along the long and short wing. The corner façade has single shutter                                                                                                                                                                                                                                                                                                                                                                                                                                                                                                                                                    |
|     |                      | windows flanked by decorative columns.                                                                                                                                                                                                                                                                                                                                                                                                                                                                                                                                                                                         |
| 5.5 | Value Classification | Existing Grade: Grade III Recommended Grade: to be deleted                                                                                                                                                                                                                                                                                                                                                                                                                                                                                                                                                                     |
| 5.5 |                      | E, I(sec), G(grp)                                                                                                                                                                                                                                                                                                                                                                                                                                                                                                                                                                                                              |
|     |                      | 7 (***)7 **(3)*/                                                                                                                                                                                                                                                                                                                                                                                                                                                                                                                                                                                                               |
| 6.0 |                      | TOPOGRAPHY                                                                                                                                                                                                                                                                                                                                                                                                                                                                                                                                                                                                                     |
| 6.1 | Floors               | Ground + 5 floors                                                                                                                                                                                                                                                                                                                                                                                                                                                                                                                                                                                                              |
| 7.0 |                      | CONSTRUCTION                                                                                                                                                                                                                                                                                                                                                                                                                                                                                                                                                                                                                   |
| 7.1 | Plinth               | 1 ft high masonry plinth in buff basalt stone                                                                                                                                                                                                                                                                                                                                                                                                                                                                                                                                                                                  |
| 7.2 | Walls                | External wall in brick with buff basalt stone facing, Internal walls in brick                                                                                                                                                                                                                                                                                                                                                                                                                                                                                                                                                  |
| 7.3 | Floor                | Brick coba on timber boardings resting on timber joists supported by timber beams which has steel sections on both sides; Balconies on the first floor has stone floor.                                                                                                                                                                                                                                                                                                                                                                                                                                                        |
|     |                      | Original Minton tile flooring survives on the lower floor.                                                                                                                                                                                                                                                                                                                                                                                                                                                                                                                                                                     |
| 7.4 | Stairs               | Two stair cases in reinforced concrete, one accessed from the N S Patkar                                                                                                                                                                                                                                                                                                                                                                                                                                                                                                                                                       |
|     |                      | Marg and the other accessed from the Babulnath marg.                                                                                                                                                                                                                                                                                                                                                                                                                                                                                                                                                                           |
| 7.5 | Openings             | Pseudo Norman windows on the ground floor, rectangular windows with decoration above on the first floor, circular ventilators above windows on ground floor, Ventilators with wooden frame and glass panels above doors                                                                                                                                                                                                                                                                                                                                                                                                        |
|     |                      | and windows on the other floors.                                                                                                                                                                                                                                                                                                                                                                                                                                                                                                                                                                                               |
| 7.6 | Roofing              | Lime Concrete roof laid over timber boardings resting on timber joists                                                                                                                                                                                                                                                                                                                                                                                                                                                                                                                                                         |
| 7.5 |                      | supported by timber beams                                                                                                                                                                                                                                                                                                                                                                                                                                                                                                                                                                                                      |
| 7.7 | A.C. J.C.            |                                                                                                                                                                                                                                                                                                                                                                                                                                                                                                                                                                                                                                |
| 7.7 | Articulation         | Carvings on the Norman windows, decorative triangular pediment in stone over the subsidiary entrance, decorative concrete and stone handrails                                                                                                                                                                                                                                                                                                                                                                                                                                                                                  |
| 7.8 | Finishes             | Walls Buff basalt stone facing for the walls, Internal walls have white limewash                                                                                                                                                                                                                                                                                                                                                                                                                                                                                                                                               |