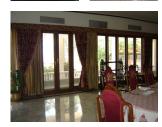

| 470 | SWAMI PREMPURI ASHR  | AM TRUST BUILDING                                                                                                                                                                                                                                                                                                                                                                                                                                                                                                                                                                                                              |
|-----|----------------------|--------------------------------------------------------------------------------------------------------------------------------------------------------------------------------------------------------------------------------------------------------------------------------------------------------------------------------------------------------------------------------------------------------------------------------------------------------------------------------------------------------------------------------------------------------------------------------------------------------------------------------|
|     |                      | Stylistic Classification                                                                                                                                                                                                                                                                                                                                                                                                                                                                                                                                                                                                       |
|     |                      | The original building was a Neo Classical Basalt stone structure of the early                                                                                                                                                                                                                                                                                                                                                                                                                                                                                                                                                  |
|     |                      | 20th century. This however has been virtually encased with an RCC framed                                                                                                                                                                                                                                                                                                                                                                                                                                                                                                                                                       |
|     |                      | structure of a mid 20th century revivalist genre with pseudo Islamic arch                                                                                                                                                                                                                                                                                                                                                                                                                                                                                                                                                      |
|     |                      | profiles, floret motifs and such revivalist motifs in cement concrete.                                                                                                                                                                                                                                                                                                                                                                                                                                                                                                                                                         |
| 5.4 | Intrinsic            | Character Defining Elements                                                                                                                                                                                                                                                                                                                                                                                                                                                                                                                                                                                                    |
|     |                      | Internal                                                                                                                                                                                                                                                                                                                                                                                                                                                                                                                                                                                                                       |
|     |                      | Half louvred and half paneled doors, Minton tiles on floors, Carved stone hand rails                                                                                                                                                                                                                                                                                                                                                                                                                                                                                                                                           |
|     |                      | External                                                                                                                                                                                                                                                                                                                                                                                                                                                                                                                                                                                                                       |
|     |                      | The longer wing facing the N S Patkar Marg has five semicircular decoratiive arches on the ground floor with 2 windows, each one flanked by 2 pillars on either side with circular openings above each. There is a minor entrance from N S Patkar Marg crowned by a triangular pediment carved in stone. The first floor has rectangular windows decorated with carvings in stone above. The main entry to the building from the corner is flanked by a double shutter full window on either side. The first floor balcony has stone hand rails and 2 small circular balconies resting on heavily carved stone beams on either |
|     |                      | side, above the full window. The other floors have simple rectangular                                                                                                                                                                                                                                                                                                                                                                                                                                                                                                                                                          |
|     |                      | windows along the long and short wing. The corner façade has single shutter                                                                                                                                                                                                                                                                                                                                                                                                                                                                                                                                                    |
|     |                      | windows flanked by decorative columns.                                                                                                                                                                                                                                                                                                                                                                                                                                                                                                                                                                                         |
| 5.5 | Value Classification | Existing Grade: Grade III Recommended Grade: to be deleted                                                                                                                                                                                                                                                                                                                                                                                                                                                                                                                                                                     |
| 5.5 |                      | E, I(sec), G(grp)                                                                                                                                                                                                                                                                                                                                                                                                                                                                                                                                                                                                              |
|     |                      | 7 (***)7 **(3)*/                                                                                                                                                                                                                                                                                                                                                                                                                                                                                                                                                                                                               |
| 6.0 |                      | TOPOGRAPHY                                                                                                                                                                                                                                                                                                                                                                                                                                                                                                                                                                                                                     |
| 6.1 | Floors               | Ground + 5 floors                                                                                                                                                                                                                                                                                                                                                                                                                                                                                                                                                                                                              |
| 7.0 |                      | CONSTRUCTION                                                                                                                                                                                                                                                                                                                                                                                                                                                                                                                                                                                                                   |
| 7.1 | Plinth               | 1 ft high masonry plinth in buff basalt stone                                                                                                                                                                                                                                                                                                                                                                                                                                                                                                                                                                                  |
| 7.2 | Walls                | External wall in brick with buff basalt stone facing, Internal walls in brick                                                                                                                                                                                                                                                                                                                                                                                                                                                                                                                                                  |
| 7.3 | Floor                | Brick coba on timber boardings resting on timber joists supported by timber beams which has steel sections on both sides; Balconies on the first floor has stone floor.                                                                                                                                                                                                                                                                                                                                                                                                                                                        |
|     |                      | Original Minton tile flooring survives on the lower floor.                                                                                                                                                                                                                                                                                                                                                                                                                                                                                                                                                                     |
| 7.4 | Stairs               | Two stair cases in reinforced concrete, one accessed from the N S Patkar                                                                                                                                                                                                                                                                                                                                                                                                                                                                                                                                                       |
|     |                      | Marg and the other accessed from the Babulnath marg.                                                                                                                                                                                                                                                                                                                                                                                                                                                                                                                                                                           |
| 7.5 | Openings             | Pseudo Norman windows on the ground floor, rectangular windows with decoration above on the first floor, circular ventilators above windows on ground floor, Ventilators with wooden frame and glass panels above doors                                                                                                                                                                                                                                                                                                                                                                                                        |
|     |                      | and windows on the other floors.                                                                                                                                                                                                                                                                                                                                                                                                                                                                                                                                                                                               |
| 7.6 | Roofing              | Lime Concrete roof laid over timber boardings resting on timber joists                                                                                                                                                                                                                                                                                                                                                                                                                                                                                                                                                         |
| 7.5 |                      | supported by timber beams                                                                                                                                                                                                                                                                                                                                                                                                                                                                                                                                                                                                      |
| 7.7 | A.C. J.C.            |                                                                                                                                                                                                                                                                                                                                                                                                                                                                                                                                                                                                                                |
| 7.7 | Articulation         | Carvings on the Norman windows, decorative triangular pediment in stone over the subsidiary entrance, decorative concrete and stone handrails                                                                                                                                                                                                                                                                                                                                                                                                                                                                                  |
| 7.8 | Finishes             | Walls Buff basalt stone facing for the walls, Internal walls have white limewash                                                                                                                                                                                                                                                                                                                                                                                                                                                                                                                                               |

| 470  | SWAMI PREMPURI ASHRA                 | AM TRUST BUILDING                                                                  |
|------|--------------------------------------|------------------------------------------------------------------------------------|
|      |                                      | Flooring                                                                           |
|      |                                      | Minton tiles on ground floor of the longer wing and the corner wing and            |
|      |                                      | granite flooring in the shorter wing; First floor has minton tiles and all other   |
|      |                                      | floors have ceramic tiles                                                          |
|      |                                      | Staircases                                                                         |
|      |                                      | 2 reinforced concrete staircases have wooden hand rails and posts                  |
| 7.9  | Interiors(Movable&Immovable)         | Windows on the rear side has exposed stone sills, patterns created by              |
|      |                                      | minton tiles on the first floor, Collection of paintings and old furniture, carved |
|      |                                      | stone hand rails                                                                   |
| 7.10 | Compound/Fence/Gate                  | Brick wall on 2 sides, no compound wall on the side of the roads                   |
| 7.11 | Curtilege/ Unbuilt space/out         | No outbuildings on the site                                                        |
|      | buildings/landscape                  |                                                                                    |
|      |                                      |                                                                                    |
| 8.0  |                                      | SERVICES & UTILITIES                                                               |
| 8.1  | Lighting                             | Tube lights and bulbs inside offices and residences                                |
| 8.2  | Ventilation                          | Arched Glass ventilators above the windows                                         |
| 8.3  | Electricity                          | BEST                                                                               |
| 8.4  | Water Supply                         | BMC                                                                                |
| 8.5  | Drainage (Plumbing and sanitatition) | Rain water pipes and drainage pipes running along the rear face of the             |
|      |                                      | building, water pipes running along the façade facing the main roads.              |
|      |                                      | Waterpipes piercing through the ventilators and round opening above the            |
|      |                                      | windows                                                                            |
| 8.6  | Fire Precaution                      | No precautions taken                                                               |
| 8.7  | Other (HVAC/BMC/Security             | Entrance manned by security guard                                                  |
|      | Systems)                             |                                                                                    |
|      |                                      |                                                                                    |
| 9.0  |                                      | CONDITION                                                                          |
| 9.1  | Plinth                               | No damage of plinth observed                                                       |
| 9.2  | Walls                                | Discoloration of stone on all facades, flaking and efflorescence of stone,         |
|      |                                      | dampness on walls, dry moss mainly on the corner façade, dry moss on the           |
|      |                                      | front and side facades                                                             |
| 9.3  | Floor                                | No damage of minton tiles inside rooms and stone slabs in balconies                |
|      |                                      | recorded                                                                           |
| 9.4  | Stairs                               | The reinforced concrete staircase is in good condition                             |
| 9.5  | Openings                             | No damage of glass panels observed                                                 |
| 9.6  | Roofing                              | Mangalore tiles are in visually good condition, rafters and boards are in good     |
|      |                                      | condition                                                                          |
| 9.7  | Articulation & Finishes              | Dry moss on articulation in stone                                                  |
| 9.8  | Services                             | Leakage of drainage pipes on the South facade                                      |
| 9.9  | Outbuildings                         | No outbuildings in the compound                                                    |
| 9.10 | Overall Condition                    | Fair Maintenance level Irregular                                                   |
|      |                                      |                                                                                    |
| 10.0 |                                      | TRANSFORMATION                                                                     |
| 10.1 | Form                                 | 4 floors have been added to the originally G+1 structure. The original             |
|      |                                      | structure had a pitched roof with mangalore tiles which was demolished for         |
|      |                                      | the addition. RCC Columns have been erected on all 4 sides of the building         |
|      |                                      | for the construction of the upper floors. The columns blocks the view of the       |
|      |                                      | original building. The addition of floors destroys the propotion of the original   |
|      |                                      | building;                                                                          |