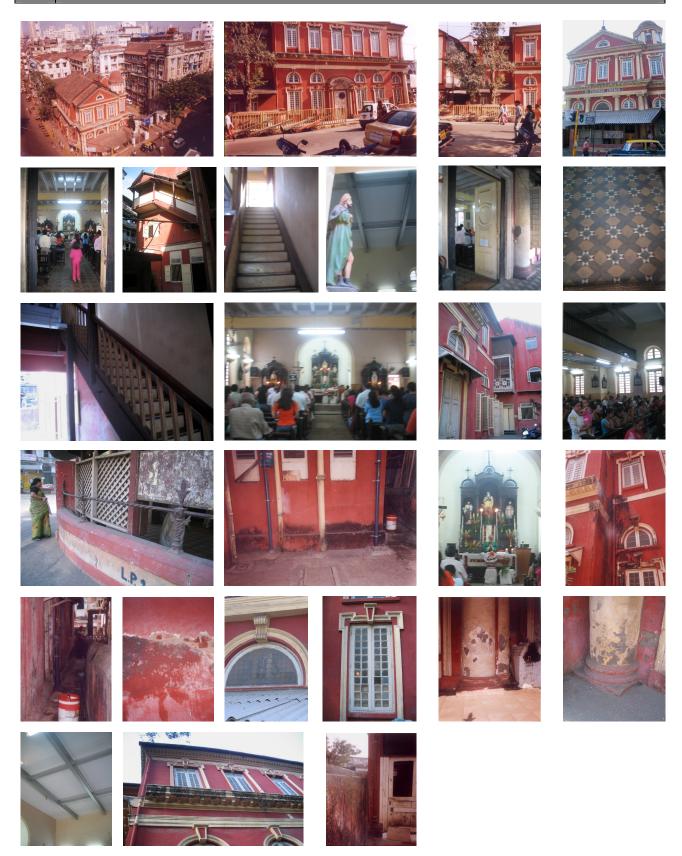

| Common Ref no: 2005/GII/470  Card No. 154  Ward (Part) D Ward (Part II)  CS No. 418  Plot Area 917.05 sq m  B U Area NA  Date 9th February 05  Record by Malini Rajalakshmi  Review by Sheetal Gandhi | TUINATH MARO              |
|-------------------------------------------------------------------------------------------------------------------------------------------------------------------------------------------------------|---------------------------|
| Plot Area 917.05 sq m B U Area NA Date 9th February 05 Record by Malini Rajalakshmi                                                                                                                   | U.NATH WARO               |
| Plot Area 917.05 sq m B U Area NA Date 9th February 05 Record by Malini Rajalakshmi                                                                                                                   | MATH MARO 5               |
| Plot Area 917.05 sq m B U Area NA Date 9th February 05 Record by Malini Rajalakshmi                                                                                                                   | 7 700                     |
| B U Area NA  Date 9th February 05  Record by Malini Rajalakshmi                                                                                                                                       |                           |
| Date 9th February 05 Record by Malini Rajalakshmi                                                                                                                                                     | 311 115                   |
| Record by Malini Rajalakshmi                                                                                                                                                                          |                           |
|                                                                                                                                                                                                       | 8 <b>/ 1</b>              |
| Review by Sheetal Gandhi                                                                                                                                                                              | N.S. PATKAR WARC          |
| 1                                                                                                                                                                                                     | OATKAR ROAD               |
| Int MR Ext MR                                                                                                                                                                                         | N.S. IGHE                 |
| Photo Ref 470a – 470                                                                                                                                                                                  |                           |
| 1.0 DENOMINATION                                                                                                                                                                                      |                           |
| 1.1 Name of Premises Swami Prempuri Ashram Trust Building                                                                                                                                             |                           |
| 1.2 Earlier Name Aurora House                                                                                                                                                                         |                           |
| 1.3 Built In 1930 Extension Date(if any): 2 <sup>nd</sup> and 3 <sup>rd</sup> floors ad                                                                                                               | Ided in 1975, 4th and 5th |
| added in 1980s                                                                                                                                                                                        |                           |
|                                                                                                                                                                                                       |                           |
| 2.0 ACCESS ROADS                                                                                                                                                                                      |                           |
| 2.1 Main N S Patkar Marg (Hughes Road)                                                                                                                                                                |                           |
| 2.2 Subsidiary Babulnath Marg                                                                                                                                                                         |                           |
|                                                                                                                                                                                                       |                           |
| 3.0 OWNERSHIP PATTERN                                                                                                                                                                                 |                           |
| 3.1 Present Trust [Prempuri Ashram Trust]                                                                                                                                                             |                           |
| 3.2 Past Private[ Maharaja of Indore]                                                                                                                                                                 |                           |
| 3.3 Status Tenanted                                                                                                                                                                                   |                           |
|                                                                                                                                                                                                       |                           |
| 4.0 USE                                                                                                                                                                                               |                           |
| 4.1 Present Residence on first floor, Offices on all other floors.                                                                                                                                    |                           |
| 4.2 Past Guest house                                                                                                                                                                                  |                           |
| 4.3 Usage Commercial and residential                                                                                                                                                                  |                           |
|                                                                                                                                                                                                       |                           |
| 5.0 SIGNIFICANCE & VALUE CLASSIFICATION                                                                                                                                                               | O N                       |
| 5.1 Townscape(Natural/Manmade) A striking corner building at the junction of N S Pa                                                                                                                   |                           |
| Marg , the Ashram stands opposite to the subsidi                                                                                                                                                      |                           |
| Kareghat colony on Babulnath marg and the Parsi t                                                                                                                                                     | ,                         |
| Marg. Accessed well by BEST buses , close to Cha                                                                                                                                                      |                           |
| the building has a highly ornate façade in buff basal                                                                                                                                                 |                           |
| 5.3 Architectural Description Planning                                                                                                                                                                |                           |
| Designed as a corner building, it has a long wing alc                                                                                                                                                 | ong the N S Patkar Marg   |
| and a shorter wing along the Babulnath Marg both c                                                                                                                                                    |                           |
| floor has main entry at the corner marked by a circul                                                                                                                                                 |                           |
| projecting out at the first floor. This balcony is flanke                                                                                                                                             | ed by 2 smaller circular  |
| balconies on both sides. The main staircase is on th                                                                                                                                                  |                           |
| accessed from the Babulnath Marg. There are two e                                                                                                                                                     |                           |
| Patkar Marg – a subsidiary entrance gate leading to                                                                                                                                                   |                           |
| from the South façade of the building and is a minor                                                                                                                                                  |                           |
| the North end of the longer wing.                                                                                                                                                                     |                           |
|                                                                                                                                                                                                       |                           |

| 470 | SWAMI PREMPURI ASHR  | AM TRUST BUILDING                                                                                                                                                                                                                                                                                                                                                                                                                                                                                                                                                                                                              |
|-----|----------------------|--------------------------------------------------------------------------------------------------------------------------------------------------------------------------------------------------------------------------------------------------------------------------------------------------------------------------------------------------------------------------------------------------------------------------------------------------------------------------------------------------------------------------------------------------------------------------------------------------------------------------------|
|     |                      | Stylistic Classification                                                                                                                                                                                                                                                                                                                                                                                                                                                                                                                                                                                                       |
|     |                      | The original building was a Neo Classical Basalt stone structure of the early                                                                                                                                                                                                                                                                                                                                                                                                                                                                                                                                                  |
|     |                      | 20th century. This however has been virtually encased with an RCC framed                                                                                                                                                                                                                                                                                                                                                                                                                                                                                                                                                       |
|     |                      | structure of a mid 20th century revivalist genre with pseudo Islamic arch                                                                                                                                                                                                                                                                                                                                                                                                                                                                                                                                                      |
|     |                      | profiles, floret motifs and such revivalist motifs in cement concrete.                                                                                                                                                                                                                                                                                                                                                                                                                                                                                                                                                         |
| 5.4 | Intrinsic            | Character Defining Elements                                                                                                                                                                                                                                                                                                                                                                                                                                                                                                                                                                                                    |
|     |                      | Internal                                                                                                                                                                                                                                                                                                                                                                                                                                                                                                                                                                                                                       |
|     |                      | Half louvred and half paneled doors, Minton tiles on floors, Carved stone hand rails                                                                                                                                                                                                                                                                                                                                                                                                                                                                                                                                           |
|     |                      | External                                                                                                                                                                                                                                                                                                                                                                                                                                                                                                                                                                                                                       |
|     |                      | The longer wing facing the N S Patkar Marg has five semicircular decoratiive arches on the ground floor with 2 windows, each one flanked by 2 pillars on either side with circular openings above each. There is a minor entrance from N S Patkar Marg crowned by a triangular pediment carved in stone. The first floor has rectangular windows decorated with carvings in stone above. The main entry to the building from the corner is flanked by a double shutter full window on either side. The first floor balcony has stone hand rails and 2 small circular balconies resting on heavily carved stone beams on either |
|     |                      | side, above the full window. The other floors have simple rectangular                                                                                                                                                                                                                                                                                                                                                                                                                                                                                                                                                          |
|     |                      | windows along the long and short wing. The corner façade has single shutter                                                                                                                                                                                                                                                                                                                                                                                                                                                                                                                                                    |
|     |                      | windows flanked by decorative columns.                                                                                                                                                                                                                                                                                                                                                                                                                                                                                                                                                                                         |
| 5.5 | Value Classification | Existing Grade: Grade III Recommended Grade: to be deleted                                                                                                                                                                                                                                                                                                                                                                                                                                                                                                                                                                     |
| 5.5 |                      | E, I(sec), G(grp)                                                                                                                                                                                                                                                                                                                                                                                                                                                                                                                                                                                                              |
|     |                      | 7 (***)7 **(3)*/                                                                                                                                                                                                                                                                                                                                                                                                                                                                                                                                                                                                               |
| 6.0 |                      | TOPOGRAPHY                                                                                                                                                                                                                                                                                                                                                                                                                                                                                                                                                                                                                     |
| 6.1 | Floors               | Ground + 5 floors                                                                                                                                                                                                                                                                                                                                                                                                                                                                                                                                                                                                              |
| 7.0 |                      | CONSTRUCTION                                                                                                                                                                                                                                                                                                                                                                                                                                                                                                                                                                                                                   |
| 7.1 | Plinth               | 1 ft high masonry plinth in buff basalt stone                                                                                                                                                                                                                                                                                                                                                                                                                                                                                                                                                                                  |
| 7.2 | Walls                | External wall in brick with buff basalt stone facing, Internal walls in brick                                                                                                                                                                                                                                                                                                                                                                                                                                                                                                                                                  |
| 7.3 | Floor                | Brick coba on timber boardings resting on timber joists supported by timber beams which has steel sections on both sides; Balconies on the first floor has stone floor.                                                                                                                                                                                                                                                                                                                                                                                                                                                        |
|     |                      | Original Minton tile flooring survives on the lower floor.                                                                                                                                                                                                                                                                                                                                                                                                                                                                                                                                                                     |
| 7.4 | Stairs               | Two stair cases in reinforced concrete, one accessed from the N S Patkar                                                                                                                                                                                                                                                                                                                                                                                                                                                                                                                                                       |
|     |                      | Marg and the other accessed from the Babulnath marg.                                                                                                                                                                                                                                                                                                                                                                                                                                                                                                                                                                           |
| 7.5 | Openings             | Pseudo Norman windows on the ground floor, rectangular windows with decoration above on the first floor, circular ventilators above windows on ground floor, Ventilators with wooden frame and glass panels above doors                                                                                                                                                                                                                                                                                                                                                                                                        |
|     |                      | and windows on the other floors.                                                                                                                                                                                                                                                                                                                                                                                                                                                                                                                                                                                               |
| 7.6 | Roofing              | Lime Concrete roof laid over timber boardings resting on timber joists                                                                                                                                                                                                                                                                                                                                                                                                                                                                                                                                                         |
| 7.5 |                      | supported by timber beams                                                                                                                                                                                                                                                                                                                                                                                                                                                                                                                                                                                                      |
| 7.7 | A.C. J.C.            |                                                                                                                                                                                                                                                                                                                                                                                                                                                                                                                                                                                                                                |
| 7.7 | Articulation         | Carvings on the Norman windows, decorative triangular pediment in stone over the subsidiary entrance, decorative concrete and stone handrails                                                                                                                                                                                                                                                                                                                                                                                                                                                                                  |
| 7.8 | Finishes             | Walls Buff basalt stone facing for the walls, Internal walls have white limewash                                                                                                                                                                                                                                                                                                                                                                                                                                                                                                                                               |

| 470  | SWAMI PREMPURI ASHRA                 | AM TRUST BUILDING                                                                  |
|------|--------------------------------------|------------------------------------------------------------------------------------|
|      |                                      | Flooring                                                                           |
|      |                                      | Minton tiles on ground floor of the longer wing and the corner wing and            |
|      |                                      | granite flooring in the shorter wing; First floor has minton tiles and all other   |
|      |                                      | floors have ceramic tiles                                                          |
|      |                                      | Staircases                                                                         |
|      |                                      | 2 reinforced concrete staircases have wooden hand rails and posts                  |
| 7.9  | Interiors(Movable&Immovable)         | Windows on the rear side has exposed stone sills, patterns created by              |
|      |                                      | minton tiles on the first floor, Collection of paintings and old furniture, carved |
|      |                                      | stone hand rails                                                                   |
| 7.10 | Compound/Fence/Gate                  | Brick wall on 2 sides, no compound wall on the side of the roads                   |
| 7.11 | Curtilege/ Unbuilt space/out         | No outbuildings on the site                                                        |
|      | buildings/landscape                  |                                                                                    |
|      |                                      |                                                                                    |
| 8.0  |                                      | SERVICES & UTILITIES                                                               |
| 8.1  | Lighting                             | Tube lights and bulbs inside offices and residences                                |
| 8.2  | Ventilation                          | Arched Glass ventilators above the windows                                         |
| 8.3  | Electricity                          | BEST                                                                               |
| 8.4  | Water Supply                         | BMC                                                                                |
| 8.5  | Drainage (Plumbing and sanitatition) | Rain water pipes and drainage pipes running along the rear face of the             |
|      |                                      | building, water pipes running along the façade facing the main roads.              |
|      |                                      | Waterpipes piercing through the ventilators and round opening above the            |
|      |                                      | windows                                                                            |
| 8.6  | Fire Precaution                      | No precautions taken                                                               |
| 8.7  | Other (HVAC/BMC/Security             | Entrance manned by security guard                                                  |
|      | Systems)                             |                                                                                    |
|      |                                      |                                                                                    |
| 9.0  |                                      | CONDITION                                                                          |
| 9.1  | Plinth                               | No damage of plinth observed                                                       |
| 9.2  | Walls                                | Discoloration of stone on all facades, flaking and efflorescence of stone,         |
|      |                                      | dampness on walls, dry moss mainly on the corner façade, dry moss on the           |
|      |                                      | front and side facades                                                             |
| 9.3  | Floor                                | No damage of minton tiles inside rooms and stone slabs in balconies                |
|      |                                      | recorded                                                                           |
| 9.4  | Stairs                               | The reinforced concrete staircase is in good condition                             |
| 9.5  | Openings                             | No damage of glass panels observed                                                 |
| 9.6  | Roofing                              | Mangalore tiles are in visually good condition, rafters and boards are in good     |
|      |                                      | condition                                                                          |
| 9.7  | Articulation & Finishes              | Dry moss on articulation in stone                                                  |
| 9.8  | Services                             | Leakage of drainage pipes on the South facade                                      |
| 9.9  | Outbuildings                         | No outbuildings in the compound                                                    |
| 9.10 | Overall Condition                    | Fair Maintenance level Irregular                                                   |
|      |                                      |                                                                                    |
| 10.0 |                                      | TRANSFORMATION                                                                     |
| 10.1 | Form                                 | 4 floors have been added to the originally G+1 structure. The original             |
|      |                                      | structure had a pitched roof with mangalore tiles which was demolished for         |
|      |                                      | the addition. RCC Columns have been erected on all 4 sides of the building         |
|      |                                      | for the construction of the upper floors. The columns blocks the view of the       |
|      |                                      | original building. The addition of floors destroys the propotion of the original   |
|      |                                      | building;                                                                          |

| 470  | SWAMI PREMPURI ASHRA    | AM TRUST BUILDING                                                                                                                                                                                                                                                                                                                                                                                                                                                                                                                                                                                                             |
|------|-------------------------|-------------------------------------------------------------------------------------------------------------------------------------------------------------------------------------------------------------------------------------------------------------------------------------------------------------------------------------------------------------------------------------------------------------------------------------------------------------------------------------------------------------------------------------------------------------------------------------------------------------------------------|
| 10.2 | Structure               | Columns have been erected on all 4 sides of the building for the construction of the 2 <sup>nd</sup> , 3 <sup>rd</sup> , 4 <sup>th</sup> and 5 <sup>th</sup> floors. The structure has changed from G+1 to a G+5 structure                                                                                                                                                                                                                                                                                                                                                                                                    |
| 10.3 | Articulation & Finishes | The exterior enveloping of the building in a ghastly pink coloured RCC frame with pseudo revivalist arched concrete frames is a most insensitive addition. However, what needs to be preserved, are the stone ashlar masonry of the original building and its decorative balusters, arched window openings and interior Minton tiles.                                                                                                                                                                                                                                                                                         |
| 11.0 |                         | DP REMARKS/PERCEIVED THREATS                                                                                                                                                                                                                                                                                                                                                                                                                                                                                                                                                                                                  |
| 11.0 |                         | BI REMARKON ERGENED TIMENTO                                                                                                                                                                                                                                                                                                                                                                                                                                                                                                                                                                                                   |
| 12.0 |                         | ADDITIONAL NOTES/REFERENCES/DOCUMENTS AVAILABLE/RECOMMENDATIONS & SUGGESTIONS FOR IMPLEMENTATION There was a single staircase in wood (demolished during the extention) for the original building which was at the center of the longer wing of the building and was accessed from within the building. The original building had a pitched roof with Mangalore tiles. The rounded corner of the building had separate sloping roof.                                                                                                                                                                                          |
| 12.1 | Historical Background   | The building was built by Maharaja of Indore as his guest house. The Maharaja fell in love with Mrs. Bawla and arranged four of his people to murder Mr. Bawla. These people stayed in the first floor of the guest house and killed Mr. Bawla near Hanging gardens. This later on became a court case. After this incident nobody stayed in this building for long till 1936. The building originally had a ground floor and first floor. Later on 4 storeys were added demolishing the sloping roof with mangalore pattern tiles on it. The round corner of the building joining the two wings had a separate sloping roof. |