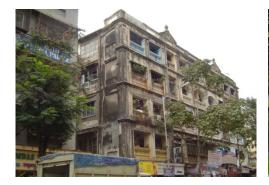

| Common Ref no: 2005/GII/470  Card No. 154  Ward (Part) D Ward (Part II)  CS No. 418  Plot Area 917.05 sq m  B U Area NA  Date 9th February 05  Record by Malini Rajalakshmi  Review by Sheetal Gandhi | TUINATH MARO              |
|-------------------------------------------------------------------------------------------------------------------------------------------------------------------------------------------------------|---------------------------|
| Plot Area 917.05 sq m B U Area NA Date 9th February 05 Record by Malini Rajalakshmi                                                                                                                   | U.NATH WARO               |
| Plot Area 917.05 sq m B U Area NA Date 9th February 05 Record by Malini Rajalakshmi                                                                                                                   | MATH MARO 5               |
| Plot Area 917.05 sq m B U Area NA Date 9th February 05 Record by Malini Rajalakshmi                                                                                                                   | 7 700                     |
| B U Area NA  Date 9th February 05  Record by Malini Rajalakshmi                                                                                                                                       |                           |
| Date 9th February 05 Record by Malini Rajalakshmi                                                                                                                                                     | 311 115                   |
| Record by Malini Rajalakshmi                                                                                                                                                                          |                           |
|                                                                                                                                                                                                       | 8 <b>/ 1</b>              |
| Review by Sheetal Gandhi                                                                                                                                                                              | N.S. PATKAR WARC          |
| 1                                                                                                                                                                                                     | OATKAR ROAD               |
| Int MR Ext MR                                                                                                                                                                                         | N.S. IGHE                 |
| Photo Ref 470a – 470                                                                                                                                                                                  |                           |
| 1.0 DENOMINATION                                                                                                                                                                                      |                           |
| 1.1 Name of Premises Swami Prempuri Ashram Trust Building                                                                                                                                             |                           |
| 1.2 Earlier Name Aurora House                                                                                                                                                                         |                           |
| 1.3 Built In 1930 Extension Date(if any): 2 <sup>nd</sup> and 3 <sup>rd</sup> floors ad                                                                                                               | Ided in 1975, 4th and 5th |
| added in 1980s                                                                                                                                                                                        |                           |
|                                                                                                                                                                                                       |                           |
| 2.0 ACCESS ROADS                                                                                                                                                                                      |                           |
| 2.1 Main N S Patkar Marg (Hughes Road)                                                                                                                                                                |                           |
| 2.2 Subsidiary Babulnath Marg                                                                                                                                                                         |                           |
|                                                                                                                                                                                                       |                           |
| 3.0 OWNERSHIP PATTERN                                                                                                                                                                                 |                           |
| 3.1 Present Trust [Prempuri Ashram Trust]                                                                                                                                                             |                           |
| 3.2 Past Private[ Maharaja of Indore]                                                                                                                                                                 |                           |
| 3.3 Status Tenanted                                                                                                                                                                                   |                           |
|                                                                                                                                                                                                       |                           |
| 4.0 USE                                                                                                                                                                                               |                           |
| 4.1 Present Residence on first floor, Offices on all other floors.                                                                                                                                    |                           |
| 4.2 Past Guest house                                                                                                                                                                                  |                           |
| 4.3 Usage Commercial and residential                                                                                                                                                                  |                           |
|                                                                                                                                                                                                       |                           |
| 5.0 SIGNIFICANCE & VALUE CLASSIFICATION                                                                                                                                                               | O N                       |
| 5.1 Townscape(Natural/Manmade) A striking corner building at the junction of N S Pa                                                                                                                   |                           |
| Marg , the Ashram stands opposite to the subsidi                                                                                                                                                      |                           |
| Kareghat colony on Babulnath marg and the Parsi t                                                                                                                                                     | ,                         |
| Marg. Accessed well by BEST buses , close to Cha                                                                                                                                                      |                           |
| the building has a highly ornate façade in buff basal                                                                                                                                                 |                           |
| 5.3 Architectural Description Planning                                                                                                                                                                |                           |
| Designed as a corner building, it has a long wing alc                                                                                                                                                 | ong the N S Patkar Marg   |
| and a shorter wing along the Babulnath Marg both c                                                                                                                                                    |                           |
| floor has main entry at the corner marked by a circul                                                                                                                                                 |                           |
| projecting out at the first floor. This balcony is flanke                                                                                                                                             | ed by 2 smaller circular  |
| balconies on both sides. The main staircase is on th                                                                                                                                                  |                           |
| accessed from the Babulnath Marg. There are two e                                                                                                                                                     |                           |
| Patkar Marg – a subsidiary entrance gate leading to                                                                                                                                                   |                           |
| from the South façade of the building and is a minor                                                                                                                                                  |                           |
| the North end of the longer wing.                                                                                                                                                                     |                           |
|                                                                                                                                                                                                       |                           |

| 470 | SWAMI PREMPURI ASHR  | AM TRUST BUILDING                                                                                                                                                                                                                                                                                                                                                                                                                                                                                                                                                                                                              |
|-----|----------------------|--------------------------------------------------------------------------------------------------------------------------------------------------------------------------------------------------------------------------------------------------------------------------------------------------------------------------------------------------------------------------------------------------------------------------------------------------------------------------------------------------------------------------------------------------------------------------------------------------------------------------------|
|     |                      | Stylistic Classification                                                                                                                                                                                                                                                                                                                                                                                                                                                                                                                                                                                                       |
|     |                      | The original building was a Neo Classical Basalt stone structure of the early                                                                                                                                                                                                                                                                                                                                                                                                                                                                                                                                                  |
|     |                      | 20th century. This however has been virtually encased with an RCC framed                                                                                                                                                                                                                                                                                                                                                                                                                                                                                                                                                       |
|     |                      | structure of a mid 20th century revivalist genre with pseudo Islamic arch                                                                                                                                                                                                                                                                                                                                                                                                                                                                                                                                                      |
|     |                      | profiles, floret motifs and such revivalist motifs in cement concrete.                                                                                                                                                                                                                                                                                                                                                                                                                                                                                                                                                         |
| 5.4 | Intrinsic            | Character Defining Elements                                                                                                                                                                                                                                                                                                                                                                                                                                                                                                                                                                                                    |
|     |                      | Internal                                                                                                                                                                                                                                                                                                                                                                                                                                                                                                                                                                                                                       |
|     |                      | Half louvred and half paneled doors, Minton tiles on floors, Carved stone hand rails                                                                                                                                                                                                                                                                                                                                                                                                                                                                                                                                           |
|     |                      | External                                                                                                                                                                                                                                                                                                                                                                                                                                                                                                                                                                                                                       |
|     |                      | The longer wing facing the N S Patkar Marg has five semicircular decoratiive arches on the ground floor with 2 windows, each one flanked by 2 pillars on either side with circular openings above each. There is a minor entrance from N S Patkar Marg crowned by a triangular pediment carved in stone. The first floor has rectangular windows decorated with carvings in stone above. The main entry to the building from the corner is flanked by a double shutter full window on either side. The first floor balcony has stone hand rails and 2 small circular balconies resting on heavily carved stone beams on either |
|     |                      | side, above the full window. The other floors have simple rectangular                                                                                                                                                                                                                                                                                                                                                                                                                                                                                                                                                          |
|     |                      | windows along the long and short wing. The corner façade has single shutter                                                                                                                                                                                                                                                                                                                                                                                                                                                                                                                                                    |
|     |                      | windows flanked by decorative columns.                                                                                                                                                                                                                                                                                                                                                                                                                                                                                                                                                                                         |
| 5.5 | Value Classification | Existing Grade: Grade III Recommended Grade: to be deleted                                                                                                                                                                                                                                                                                                                                                                                                                                                                                                                                                                     |
| 5.5 |                      | E, I(sec), G(grp)                                                                                                                                                                                                                                                                                                                                                                                                                                                                                                                                                                                                              |
|     |                      | 7 (***)7 **(3)*/                                                                                                                                                                                                                                                                                                                                                                                                                                                                                                                                                                                                               |
| 6.0 |                      | TOPOGRAPHY                                                                                                                                                                                                                                                                                                                                                                                                                                                                                                                                                                                                                     |
| 6.1 | Floors               | Ground + 5 floors                                                                                                                                                                                                                                                                                                                                                                                                                                                                                                                                                                                                              |
| 7.0 |                      | CONSTRUCTION                                                                                                                                                                                                                                                                                                                                                                                                                                                                                                                                                                                                                   |
| 7.1 | Plinth               | 1 ft high masonry plinth in buff basalt stone                                                                                                                                                                                                                                                                                                                                                                                                                                                                                                                                                                                  |
| 7.2 | Walls                | External wall in brick with buff basalt stone facing, Internal walls in brick                                                                                                                                                                                                                                                                                                                                                                                                                                                                                                                                                  |
| 7.3 | Floor                | Brick coba on timber boardings resting on timber joists supported by timber beams which has steel sections on both sides; Balconies on the first floor has stone floor.                                                                                                                                                                                                                                                                                                                                                                                                                                                        |
|     |                      | Original Minton tile flooring survives on the lower floor.                                                                                                                                                                                                                                                                                                                                                                                                                                                                                                                                                                     |
| 7.4 | Stairs               | Two stair cases in reinforced concrete, one accessed from the N S Patkar                                                                                                                                                                                                                                                                                                                                                                                                                                                                                                                                                       |
|     |                      | Marg and the other accessed from the Babulnath marg.                                                                                                                                                                                                                                                                                                                                                                                                                                                                                                                                                                           |
| 7.5 | Openings             | Pseudo Norman windows on the ground floor, rectangular windows with decoration above on the first floor, circular ventilators above windows on ground floor, Ventilators with wooden frame and glass panels above doors                                                                                                                                                                                                                                                                                                                                                                                                        |
|     |                      | and windows on the other floors.                                                                                                                                                                                                                                                                                                                                                                                                                                                                                                                                                                                               |
| 7.6 | Roofing              | Lime Concrete roof laid over timber boardings resting on timber joists                                                                                                                                                                                                                                                                                                                                                                                                                                                                                                                                                         |
| 7.5 |                      | supported by timber beams                                                                                                                                                                                                                                                                                                                                                                                                                                                                                                                                                                                                      |
| 7.7 | A.C. J.C.            |                                                                                                                                                                                                                                                                                                                                                                                                                                                                                                                                                                                                                                |
| 7.7 | Articulation         | Carvings on the Norman windows, decorative triangular pediment in stone over the subsidiary entrance, decorative concrete and stone handrails                                                                                                                                                                                                                                                                                                                                                                                                                                                                                  |
| 7.8 | Finishes             | Walls Buff basalt stone facing for the walls, Internal walls have white limewash                                                                                                                                                                                                                                                                                                                                                                                                                                                                                                                                               |

| 470  | SWAMI PREMPURI ASHRA                 | AM TRUST BUILDING                                                                  |
|------|--------------------------------------|------------------------------------------------------------------------------------|
|      |                                      | Flooring                                                                           |
|      |                                      | Minton tiles on ground floor of the longer wing and the corner wing and            |
|      |                                      | granite flooring in the shorter wing; First floor has minton tiles and all other   |
|      |                                      | floors have ceramic tiles                                                          |
|      |                                      | Staircases                                                                         |
|      |                                      | 2 reinforced concrete staircases have wooden hand rails and posts                  |
| 7.9  | Interiors(Movable&Immovable)         | Windows on the rear side has exposed stone sills, patterns created by              |
|      |                                      | minton tiles on the first floor, Collection of paintings and old furniture, carved |
|      |                                      | stone hand rails                                                                   |
| 7.10 | Compound/Fence/Gate                  | Brick wall on 2 sides, no compound wall on the side of the roads                   |
| 7.11 | Curtilege/ Unbuilt space/out         | No outbuildings on the site                                                        |
|      | buildings/landscape                  |                                                                                    |
|      |                                      |                                                                                    |
| 8.0  |                                      | SERVICES & UTILITIES                                                               |
| 8.1  | Lighting                             | Tube lights and bulbs inside offices and residences                                |
| 8.2  | Ventilation                          | Arched Glass ventilators above the windows                                         |
| 8.3  | Electricity                          | BEST                                                                               |
| 8.4  | Water Supply                         | BMC                                                                                |
| 8.5  | Drainage (Plumbing and sanitatition) | Rain water pipes and drainage pipes running along the rear face of the             |
|      |                                      | building, water pipes running along the façade facing the main roads.              |
|      |                                      | Waterpipes piercing through the ventilators and round opening above the            |
|      |                                      | windows                                                                            |
| 8.6  | Fire Precaution                      | No precautions taken                                                               |
| 8.7  | Other (HVAC/BMC/Security             | Entrance manned by security guard                                                  |
|      | Systems)                             |                                                                                    |
|      |                                      |                                                                                    |
| 9.0  |                                      | CONDITION                                                                          |
| 9.1  | Plinth                               | No damage of plinth observed                                                       |
| 9.2  | Walls                                | Discoloration of stone on all facades, flaking and efflorescence of stone,         |
|      |                                      | dampness on walls, dry moss mainly on the corner façade, dry moss on the           |
|      |                                      | front and side facades                                                             |
| 9.3  | Floor                                | No damage of minton tiles inside rooms and stone slabs in balconies                |
|      |                                      | recorded                                                                           |
| 9.4  | Stairs                               | The reinforced concrete staircase is in good condition                             |
| 9.5  | Openings                             | No damage of glass panels observed                                                 |
| 9.6  | Roofing                              | Mangalore tiles are in visually good condition, rafters and boards are in good     |
|      |                                      | condition                                                                          |
| 9.7  | Articulation & Finishes              | Dry moss on articulation in stone                                                  |
| 9.8  | Services                             | Leakage of drainage pipes on the South facade                                      |
| 9.9  | Outbuildings                         | No outbuildings in the compound                                                    |
| 9.10 | Overall Condition                    | Fair Maintenance level Irregular                                                   |
|      |                                      |                                                                                    |
| 10.0 |                                      | TRANSFORMATION                                                                     |
| 10.1 | Form                                 | 4 floors have been added to the originally G+1 structure. The original             |
|      |                                      | structure had a pitched roof with mangalore tiles which was demolished for         |
|      |                                      | the addition. RCC Columns have been erected on all 4 sides of the building         |
|      |                                      | for the construction of the upper floors. The columns blocks the view of the       |
|      |                                      | original building. The addition of floors destroys the propotion of the original   |
|      |                                      | building;                                                                          |

| 470  | SWAMI PREMPURI ASHRA    | AM TRUST BUILDING                                                                                                                                                                                                                                                                                                                                                                                                                                                                                                                                                                                                             |
|------|-------------------------|-------------------------------------------------------------------------------------------------------------------------------------------------------------------------------------------------------------------------------------------------------------------------------------------------------------------------------------------------------------------------------------------------------------------------------------------------------------------------------------------------------------------------------------------------------------------------------------------------------------------------------|
| 10.2 | Structure               | Columns have been erected on all 4 sides of the building for the construction of the 2 <sup>nd</sup> , 3 <sup>rd</sup> , 4 <sup>th</sup> and 5 <sup>th</sup> floors. The structure has changed from G+1 to a G+5 structure                                                                                                                                                                                                                                                                                                                                                                                                    |
| 10.3 | Articulation & Finishes | The exterior enveloping of the building in a ghastly pink coloured RCC frame with pseudo revivalist arched concrete frames is a most insensitive addition. However, what needs to be preserved, are the stone ashlar masonry of the original building and its decorative balusters, arched window openings and interior Minton tiles.                                                                                                                                                                                                                                                                                         |
| 11.0 |                         | DP REMARKS/PERCEIVED THREATS                                                                                                                                                                                                                                                                                                                                                                                                                                                                                                                                                                                                  |
| 11.0 |                         | BI REMARKON ERGENED TIMENTO                                                                                                                                                                                                                                                                                                                                                                                                                                                                                                                                                                                                   |
| 12.0 |                         | ADDITIONAL NOTES/REFERENCES/DOCUMENTS AVAILABLE/RECOMMENDATIONS & SUGGESTIONS FOR IMPLEMENTATION There was a single staircase in wood (demolished during the extention) for the original building which was at the center of the longer wing of the building and was accessed from within the building. The original building had a pitched roof with Mangalore tiles. The rounded corner of the building had separate sloping roof.                                                                                                                                                                                          |
| 12.1 | Historical Background   | The building was built by Maharaja of Indore as his guest house. The Maharaja fell in love with Mrs. Bawla and arranged four of his people to murder Mr. Bawla. These people stayed in the first floor of the guest house and killed Mr. Bawla near Hanging gardens. This later on became a court case. After this incident nobody stayed in this building for long till 1936. The building originally had a ground floor and first floor. Later on 4 storeys were added demolishing the sloping roof with mangalore pattern tiles on it. The round corner of the building joining the two wings had a separate sloping roof. |