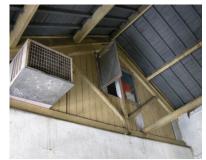

| 472            | KOTAK KUNJ           |                                                                                                                                                                                                                                                                                                                                                                                                                                                                        |
|----------------|----------------------|------------------------------------------------------------------------------------------------------------------------------------------------------------------------------------------------------------------------------------------------------------------------------------------------------------------------------------------------------------------------------------------------------------------------------------------------------------------------|
|                |                      | parapet walls have elegant floral bas-reliefs. The side bays have 3-sided stone balconies at each level projecting from gable walls, with carved balustrades and railings. Each balcony also has a sloping chajjas supported on decorative timber brackets. Continuous timber-framed balconies on the upper floors are present on the side facades. These have carved cast iron railings and are supported by timber brackets.                                         |
| 5.3            | Intrinsic            | Character Defining Elements External Unique symmetrical facade design including projecting stone and timber balconies, elegant detailing and sloping roofs. Internal Elegant timber staircase, use of Minton tiles in the interiors.                                                                                                                                                                                                                                   |
| 5.4            | Value Classification | Existing Grade: Deleted Recommended Grade: Grade III A (arc), B(per), B(des), E, F, G(grp) Presently this building is marked as 'deleted' in the 1995 Regulations. However, it deserves to be included as it has substantial value in terms of its unique symmetrical facade design including projecting stone and timber balconies, elegant detailing and sloping roofs. If forms part of the streetscape of old Hughes Road and is included in the Gamdevi precinct. |
| 6.0            |                      | TOPOGRAPHY                                                                                                                                                                                                                                                                                                                                                                                                                                                             |
| 6.1            | Floors               | Ground + two upper storeys                                                                                                                                                                                                                                                                                                                                                                                                                                             |
| 7.0            |                      | CONSTRUCTION                                                                                                                                                                                                                                                                                                                                                                                                                                                           |
| <b>7.0</b> 7.1 | Plinth               | The plinth is constructed on basalt stone masonry and cladded by yellow basalt stone.                                                                                                                                                                                                                                                                                                                                                                                  |
| 7.2            | Walls                | The walls are also constructed on stone masonry and covered with lime plaster externally with fenestrations and pilasters and internally the walls are oil painted with pink colour paint.                                                                                                                                                                                                                                                                             |
| 7.3            | Floors               | Timber-framed floors with kotah flooring in the corridor, exquisite Minton and marble tiles seen in the interiors.                                                                                                                                                                                                                                                                                                                                                     |
| 7.4            | Stairs               | Timber-framed staircase with timber tread/risers and elegant timber balusters                                                                                                                                                                                                                                                                                                                                                                                          |
| 7.5            | Openings             | Rectangular bay window openings in stone with timber-framed windows inset seen in the front façade along timber chajjas above it and balconies at the topmost floor with Italianate balusters.                                                                                                                                                                                                                                                                         |
| 7.6            | Roofing              | Sloping Mangalore tiled roof supported by timber framing.                                                                                                                                                                                                                                                                                                                                                                                                              |
| 7.7            | Articulation         | Neo classical fenestrations seen below the window openings and at the entrance along with heavy cornice bands running along the façade. All the ornamentation is done in lime plaster. Stained glass panels are present in the front façade in the first floor.                                                                                                                                                                                                        |
| 7.8            | Finishes             | Walls The walls are also constructed on stone masonry and covered with lime plaster externally with fenestrations and pilasters and internally the walls are oil painted with pink colour paint.  Floor Timber-framed floors with kotah flooring in the corridor, exquisite Minton and marble tiles seen in the interiors. Few have modern tiling in other areas.  Staircase                                                                                           |