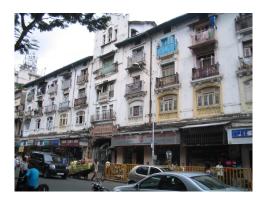

| Common Ref no: 2005/GII/470  Card No. 154  Ward (Part) D Ward (Part II)  CS No. 418  Plot Area 917.05 sq m  B U Area NA  Date 9th February 05  Record by Malini Rajalakshmi  Review by Sheetal Gandhi | TUINATH MARO              |
|-------------------------------------------------------------------------------------------------------------------------------------------------------------------------------------------------------|---------------------------|
| Plot Area 917.05 sq m B U Area NA Date 9th February 05 Record by Malini Rajalakshmi                                                                                                                   | U.NATH WARO               |
| Plot Area 917.05 sq m B U Area NA Date 9th February 05 Record by Malini Rajalakshmi                                                                                                                   | MATH MARO 5               |
| Plot Area 917.05 sq m B U Area NA Date 9th February 05 Record by Malini Rajalakshmi                                                                                                                   | 7 700                     |
| B U Area NA  Date 9th February 05  Record by Malini Rajalakshmi                                                                                                                                       |                           |
| Date 9th February 05 Record by Malini Rajalakshmi                                                                                                                                                     | 311 115                   |
| Record by Malini Rajalakshmi                                                                                                                                                                          |                           |
|                                                                                                                                                                                                       | 8 <b>/ 1</b>              |
| Review by Sheetal Gandhi                                                                                                                                                                              | N.S. PATKAR WARC          |
| 1                                                                                                                                                                                                     | OATKAR ROAD               |
| Int MR Ext MR                                                                                                                                                                                         | N.S. IGHE                 |
| Photo Ref 470a – 470                                                                                                                                                                                  |                           |
| 1.0 DENOMINATION                                                                                                                                                                                      |                           |
| 1.1 Name of Premises Swami Prempuri Ashram Trust Building                                                                                                                                             |                           |
| 1.2 Earlier Name Aurora House                                                                                                                                                                         |                           |
| 1.3 Built In 1930 Extension Date(if any): 2 <sup>nd</sup> and 3 <sup>rd</sup> floors ad                                                                                                               | Ided in 1975, 4th and 5th |
| added in 1980s                                                                                                                                                                                        |                           |
|                                                                                                                                                                                                       |                           |
| 2.0 ACCESS ROADS                                                                                                                                                                                      |                           |
| 2.1 Main N S Patkar Marg (Hughes Road)                                                                                                                                                                |                           |
| 2.2 Subsidiary Babulnath Marg                                                                                                                                                                         |                           |
|                                                                                                                                                                                                       |                           |
| 3.0 OWNERSHIP PATTERN                                                                                                                                                                                 |                           |
| 3.1 Present Trust [Prempuri Ashram Trust]                                                                                                                                                             |                           |
| 3.2 Past Private[ Maharaja of Indore]                                                                                                                                                                 |                           |
| 3.3 Status Tenanted                                                                                                                                                                                   |                           |
|                                                                                                                                                                                                       |                           |
| 4.0 USE                                                                                                                                                                                               |                           |
| 4.1 Present Residence on first floor, Offices on all other floors.                                                                                                                                    |                           |
| 4.2 Past Guest house                                                                                                                                                                                  |                           |
| 4.3 Usage Commercial and residential                                                                                                                                                                  |                           |
|                                                                                                                                                                                                       |                           |
| 5.0 SIGNIFICANCE & VALUE CLASSIFICATION                                                                                                                                                               | O N                       |
| 5.1 Townscape(Natural/Manmade) A striking corner building at the junction of N S Pa                                                                                                                   |                           |
| Marg , the Ashram stands opposite to the subsidi                                                                                                                                                      |                           |
| Kareghat colony on Babulnath marg and the Parsi t                                                                                                                                                     | ,                         |
| Marg. Accessed well by BEST buses , close to Cha                                                                                                                                                      |                           |
| the building has a highly ornate façade in buff basal                                                                                                                                                 |                           |
| 5.3 Architectural Description Planning                                                                                                                                                                |                           |
| Designed as a corner building, it has a long wing alc                                                                                                                                                 | ong the N S Patkar Marg   |
| and a shorter wing along the Babulnath Marg both c                                                                                                                                                    |                           |
| floor has main entry at the corner marked by a circul                                                                                                                                                 |                           |
| projecting out at the first floor. This balcony is flanke                                                                                                                                             | ed by 2 smaller circular  |
| balconies on both sides. The main staircase is on th                                                                                                                                                  |                           |
| accessed from the Babulnath Marg. There are two e                                                                                                                                                     |                           |
| Patkar Marg – a subsidiary entrance gate leading to                                                                                                                                                   |                           |
| from the South façade of the building and is a minor                                                                                                                                                  |                           |
| the North end of the longer wing.                                                                                                                                                                     |                           |
|                                                                                                                                                                                                       |                           |

| 470 | SWAMI PREMPURI ASHR  | AM TRUST BUILDING                                                                                                                                                                                                                                                                                                                                                                                                                                                                                                                                                                                                              |
|-----|----------------------|--------------------------------------------------------------------------------------------------------------------------------------------------------------------------------------------------------------------------------------------------------------------------------------------------------------------------------------------------------------------------------------------------------------------------------------------------------------------------------------------------------------------------------------------------------------------------------------------------------------------------------|
|     |                      | Stylistic Classification                                                                                                                                                                                                                                                                                                                                                                                                                                                                                                                                                                                                       |
|     |                      | The original building was a Neo Classical Basalt stone structure of the early                                                                                                                                                                                                                                                                                                                                                                                                                                                                                                                                                  |
|     |                      | 20th century. This however has been virtually encased with an RCC framed                                                                                                                                                                                                                                                                                                                                                                                                                                                                                                                                                       |
|     |                      | structure of a mid 20th century revivalist genre with pseudo Islamic arch                                                                                                                                                                                                                                                                                                                                                                                                                                                                                                                                                      |
|     |                      | profiles, floret motifs and such revivalist motifs in cement concrete.                                                                                                                                                                                                                                                                                                                                                                                                                                                                                                                                                         |
| 5.4 | Intrinsic            | Character Defining Elements                                                                                                                                                                                                                                                                                                                                                                                                                                                                                                                                                                                                    |
|     |                      | Internal                                                                                                                                                                                                                                                                                                                                                                                                                                                                                                                                                                                                                       |
|     |                      | Half louvred and half paneled doors, Minton tiles on floors, Carved stone hand rails                                                                                                                                                                                                                                                                                                                                                                                                                                                                                                                                           |
|     |                      | External                                                                                                                                                                                                                                                                                                                                                                                                                                                                                                                                                                                                                       |
|     |                      | The longer wing facing the N S Patkar Marg has five semicircular decoratiive arches on the ground floor with 2 windows, each one flanked by 2 pillars on either side with circular openings above each. There is a minor entrance from N S Patkar Marg crowned by a triangular pediment carved in stone. The first floor has rectangular windows decorated with carvings in stone above. The main entry to the building from the corner is flanked by a double shutter full window on either side. The first floor balcony has stone hand rails and 2 small circular balconies resting on heavily carved stone beams on either |
|     |                      | side, above the full window. The other floors have simple rectangular                                                                                                                                                                                                                                                                                                                                                                                                                                                                                                                                                          |
|     |                      | windows along the long and short wing. The corner façade has single shutter                                                                                                                                                                                                                                                                                                                                                                                                                                                                                                                                                    |
|     |                      | windows flanked by decorative columns.                                                                                                                                                                                                                                                                                                                                                                                                                                                                                                                                                                                         |
| 5.5 | Value Classification | Existing Grade: Grade III Recommended Grade: to be deleted                                                                                                                                                                                                                                                                                                                                                                                                                                                                                                                                                                     |
| 5.5 |                      | E, I(sec), G(grp)                                                                                                                                                                                                                                                                                                                                                                                                                                                                                                                                                                                                              |
|     |                      | 7 (***)7 **(3)*/                                                                                                                                                                                                                                                                                                                                                                                                                                                                                                                                                                                                               |
| 6.0 |                      | TOPOGRAPHY                                                                                                                                                                                                                                                                                                                                                                                                                                                                                                                                                                                                                     |
| 6.1 | Floors               | Ground + 5 floors                                                                                                                                                                                                                                                                                                                                                                                                                                                                                                                                                                                                              |
| 7.0 |                      | CONSTRUCTION                                                                                                                                                                                                                                                                                                                                                                                                                                                                                                                                                                                                                   |
| 7.1 | Plinth               | 1 ft high masonry plinth in buff basalt stone                                                                                                                                                                                                                                                                                                                                                                                                                                                                                                                                                                                  |
| 7.2 | Walls                | External wall in brick with buff basalt stone facing, Internal walls in brick                                                                                                                                                                                                                                                                                                                                                                                                                                                                                                                                                  |
| 7.3 | Floor                | Brick coba on timber boardings resting on timber joists supported by timber beams which has steel sections on both sides; Balconies on the first floor has stone floor.                                                                                                                                                                                                                                                                                                                                                                                                                                                        |
|     |                      | Original Minton tile flooring survives on the lower floor.                                                                                                                                                                                                                                                                                                                                                                                                                                                                                                                                                                     |
| 7.4 | Stairs               | Two stair cases in reinforced concrete, one accessed from the N S Patkar                                                                                                                                                                                                                                                                                                                                                                                                                                                                                                                                                       |
|     |                      | Marg and the other accessed from the Babulnath marg.                                                                                                                                                                                                                                                                                                                                                                                                                                                                                                                                                                           |
| 7.5 | Openings             | Pseudo Norman windows on the ground floor, rectangular windows with decoration above on the first floor, circular ventilators above windows on ground floor, Ventilators with wooden frame and glass panels above doors                                                                                                                                                                                                                                                                                                                                                                                                        |
|     |                      | and windows on the other floors.                                                                                                                                                                                                                                                                                                                                                                                                                                                                                                                                                                                               |
| 7.6 | Roofing              | Lime Concrete roof laid over timber boardings resting on timber joists                                                                                                                                                                                                                                                                                                                                                                                                                                                                                                                                                         |
| 7.5 |                      | supported by timber beams                                                                                                                                                                                                                                                                                                                                                                                                                                                                                                                                                                                                      |
| 7.7 | A.C. J.C.            |                                                                                                                                                                                                                                                                                                                                                                                                                                                                                                                                                                                                                                |
| 7.7 | Articulation         | Carvings on the Norman windows, decorative triangular pediment in stone over the subsidiary entrance, decorative concrete and stone handrails                                                                                                                                                                                                                                                                                                                                                                                                                                                                                  |
| 7.8 | Finishes             | Walls Buff basalt stone facing for the walls, Internal walls have white limewash                                                                                                                                                                                                                                                                                                                                                                                                                                                                                                                                               |