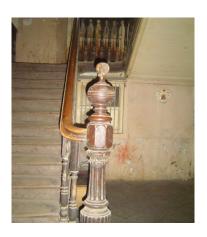

| 470 | SWAMI PREMPURI ASHR  | AM TRUST BUILDING                                                                                                                                                                                                                                                                                                                                                                                                                                                                                                                                                                                                              |
|-----|----------------------|--------------------------------------------------------------------------------------------------------------------------------------------------------------------------------------------------------------------------------------------------------------------------------------------------------------------------------------------------------------------------------------------------------------------------------------------------------------------------------------------------------------------------------------------------------------------------------------------------------------------------------|
|     |                      | Stylistic Classification                                                                                                                                                                                                                                                                                                                                                                                                                                                                                                                                                                                                       |
|     |                      | The original building was a Neo Classical Basalt stone structure of the early                                                                                                                                                                                                                                                                                                                                                                                                                                                                                                                                                  |
|     |                      | 20th century. This however has been virtually encased with an RCC framed                                                                                                                                                                                                                                                                                                                                                                                                                                                                                                                                                       |
|     |                      | structure of a mid 20th century revivalist genre with pseudo Islamic arch                                                                                                                                                                                                                                                                                                                                                                                                                                                                                                                                                      |
|     |                      | profiles, floret motifs and such revivalist motifs in cement concrete.                                                                                                                                                                                                                                                                                                                                                                                                                                                                                                                                                         |
| 5.4 | Intrinsic            | Character Defining Elements                                                                                                                                                                                                                                                                                                                                                                                                                                                                                                                                                                                                    |
|     |                      | Internal                                                                                                                                                                                                                                                                                                                                                                                                                                                                                                                                                                                                                       |
|     |                      | Half louvred and half paneled doors, Minton tiles on floors, Carved stone hand rails                                                                                                                                                                                                                                                                                                                                                                                                                                                                                                                                           |
|     |                      | External                                                                                                                                                                                                                                                                                                                                                                                                                                                                                                                                                                                                                       |
|     |                      | The longer wing facing the N S Patkar Marg has five semicircular decoratiive arches on the ground floor with 2 windows, each one flanked by 2 pillars on either side with circular openings above each. There is a minor entrance from N S Patkar Marg crowned by a triangular pediment carved in stone. The first floor has rectangular windows decorated with carvings in stone above. The main entry to the building from the corner is flanked by a double shutter full window on either side. The first floor balcony has stone hand rails and 2 small circular balconies resting on heavily carved stone beams on either |
|     |                      | side, above the full window. The other floors have simple rectangular                                                                                                                                                                                                                                                                                                                                                                                                                                                                                                                                                          |
|     |                      | windows along the long and short wing. The corner façade has single shutter                                                                                                                                                                                                                                                                                                                                                                                                                                                                                                                                                    |
|     |                      | windows flanked by decorative columns.                                                                                                                                                                                                                                                                                                                                                                                                                                                                                                                                                                                         |
| 5.5 | Value Classification | Existing Grade: Grade III Recommended Grade: to be deleted                                                                                                                                                                                                                                                                                                                                                                                                                                                                                                                                                                     |
| 5.5 |                      | E, I(sec), G(grp)                                                                                                                                                                                                                                                                                                                                                                                                                                                                                                                                                                                                              |
|     |                      | 7 (***)7 **(3)*/                                                                                                                                                                                                                                                                                                                                                                                                                                                                                                                                                                                                               |
| 6.0 |                      | TOPOGRAPHY                                                                                                                                                                                                                                                                                                                                                                                                                                                                                                                                                                                                                     |
| 6.1 | Floors               | Ground + 5 floors                                                                                                                                                                                                                                                                                                                                                                                                                                                                                                                                                                                                              |
| 7.0 |                      | CONSTRUCTION                                                                                                                                                                                                                                                                                                                                                                                                                                                                                                                                                                                                                   |
| 7.1 | Plinth               | 1 ft high masonry plinth in buff basalt stone                                                                                                                                                                                                                                                                                                                                                                                                                                                                                                                                                                                  |
| 7.2 | Walls                | External wall in brick with buff basalt stone facing, Internal walls in brick                                                                                                                                                                                                                                                                                                                                                                                                                                                                                                                                                  |
| 7.3 | Floor                | Brick coba on timber boardings resting on timber joists supported by timber beams which has steel sections on both sides; Balconies on the first floor has stone floor.                                                                                                                                                                                                                                                                                                                                                                                                                                                        |
|     |                      | Original Minton tile flooring survives on the lower floor.                                                                                                                                                                                                                                                                                                                                                                                                                                                                                                                                                                     |
| 7.4 | Stairs               | Two stair cases in reinforced concrete, one accessed from the N S Patkar                                                                                                                                                                                                                                                                                                                                                                                                                                                                                                                                                       |
|     |                      | Marg and the other accessed from the Babulnath marg.                                                                                                                                                                                                                                                                                                                                                                                                                                                                                                                                                                           |
| 7.5 | Openings             | Pseudo Norman windows on the ground floor, rectangular windows with decoration above on the first floor, circular ventilators above windows on ground floor, Ventilators with wooden frame and glass panels above doors                                                                                                                                                                                                                                                                                                                                                                                                        |
|     |                      | and windows on the other floors.                                                                                                                                                                                                                                                                                                                                                                                                                                                                                                                                                                                               |
| 7.6 | Roofing              | Lime Concrete roof laid over timber boardings resting on timber joists                                                                                                                                                                                                                                                                                                                                                                                                                                                                                                                                                         |
| 7.5 |                      | supported by timber beams                                                                                                                                                                                                                                                                                                                                                                                                                                                                                                                                                                                                      |
| 7.7 | A.C. J.C.            |                                                                                                                                                                                                                                                                                                                                                                                                                                                                                                                                                                                                                                |
| 7.7 | Articulation         | Carvings on the Norman windows, decorative triangular pediment in stone over the subsidiary entrance, decorative concrete and stone handrails                                                                                                                                                                                                                                                                                                                                                                                                                                                                                  |
| 7.8 | Finishes             | Walls Buff basalt stone facing for the walls, Internal walls have white limewash                                                                                                                                                                                                                                                                                                                                                                                                                                                                                                                                               |

| 470  | SWAMI PREMPURI ASHRA                 | AM TRUST BUILDING                                                                  |
|------|--------------------------------------|------------------------------------------------------------------------------------|
|      |                                      | Flooring                                                                           |
|      |                                      | Minton tiles on ground floor of the longer wing and the corner wing and            |
|      |                                      | granite flooring in the shorter wing; First floor has minton tiles and all other   |
|      |                                      | floors have ceramic tiles                                                          |
|      |                                      | Staircases                                                                         |
|      |                                      | 2 reinforced concrete staircases have wooden hand rails and posts                  |
| 7.9  | Interiors(Movable&Immovable)         | Windows on the rear side has exposed stone sills, patterns created by              |
|      |                                      | minton tiles on the first floor, Collection of paintings and old furniture, carved |
|      |                                      | stone hand rails                                                                   |
| 7.10 | Compound/Fence/Gate                  | Brick wall on 2 sides, no compound wall on the side of the roads                   |
| 7.11 | Curtilege/ Unbuilt space/out         | No outbuildings on the site                                                        |
|      | buildings/landscape                  |                                                                                    |
|      |                                      |                                                                                    |
| 8.0  |                                      | SERVICES & UTILITIES                                                               |
| 8.1  | Lighting                             | Tube lights and bulbs inside offices and residences                                |
| 8.2  | Ventilation                          | Arched Glass ventilators above the windows                                         |
| 8.3  | Electricity                          | BEST                                                                               |
| 8.4  | Water Supply                         | BMC                                                                                |
| 8.5  | Drainage (Plumbing and sanitatition) | Rain water pipes and drainage pipes running along the rear face of the             |
|      |                                      | building, water pipes running along the façade facing the main roads.              |
|      |                                      | Waterpipes piercing through the ventilators and round opening above the            |
|      |                                      | windows                                                                            |
| 8.6  | Fire Precaution                      | No precautions taken                                                               |
| 8.7  | Other (HVAC/BMC/Security             | Entrance manned by security guard                                                  |
|      | Systems)                             |                                                                                    |
|      |                                      |                                                                                    |
| 9.0  |                                      | CONDITION                                                                          |
| 9.1  | Plinth                               | No damage of plinth observed                                                       |
| 9.2  | Walls                                | Discoloration of stone on all facades, flaking and efflorescence of stone,         |
|      |                                      | dampness on walls, dry moss mainly on the corner façade, dry moss on the           |
|      |                                      | front and side facades                                                             |
| 9.3  | Floor                                | No damage of minton tiles inside rooms and stone slabs in balconies                |
|      |                                      | recorded                                                                           |
| 9.4  | Stairs                               | The reinforced concrete staircase is in good condition                             |
| 9.5  | Openings                             | No damage of glass panels observed                                                 |
| 9.6  | Roofing                              | Mangalore tiles are in visually good condition, rafters and boards are in good     |
|      |                                      | condition                                                                          |
| 9.7  | Articulation & Finishes              | Dry moss on articulation in stone                                                  |
| 9.8  | Services                             | Leakage of drainage pipes on the South facade                                      |
| 9.9  | Outbuildings                         | No outbuildings in the compound                                                    |
| 9.10 | Overall Condition                    | Fair Maintenance level Irregular                                                   |
|      |                                      |                                                                                    |
| 10.0 |                                      | TRANSFORMATION                                                                     |
| 10.1 | Form                                 | 4 floors have been added to the originally G+1 structure. The original             |
|      |                                      | structure had a pitched roof with mangalore tiles which was demolished for         |
|      |                                      | the addition. RCC Columns have been erected on all 4 sides of the building         |
|      |                                      | for the construction of the upper floors. The columns blocks the view of the       |
|      |                                      | original building. The addition of floors destroys the propotion of the original   |
|      |                                      | building;                                                                          |