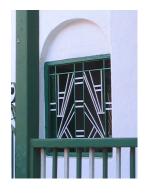

| 470 | SWAMI PREMPURI ASHR  | AM TRUST BUILDING                                                                                                                                                                                                                                                                                                                                                                                                                                                                                                                                                                                                              |
|-----|----------------------|--------------------------------------------------------------------------------------------------------------------------------------------------------------------------------------------------------------------------------------------------------------------------------------------------------------------------------------------------------------------------------------------------------------------------------------------------------------------------------------------------------------------------------------------------------------------------------------------------------------------------------|
|     |                      | Stylistic Classification                                                                                                                                                                                                                                                                                                                                                                                                                                                                                                                                                                                                       |
|     |                      | The original building was a Neo Classical Basalt stone structure of the early                                                                                                                                                                                                                                                                                                                                                                                                                                                                                                                                                  |
|     |                      | 20th century. This however has been virtually encased with an RCC framed                                                                                                                                                                                                                                                                                                                                                                                                                                                                                                                                                       |
|     |                      | structure of a mid 20th century revivalist genre with pseudo Islamic arch                                                                                                                                                                                                                                                                                                                                                                                                                                                                                                                                                      |
|     |                      | profiles, floret motifs and such revivalist motifs in cement concrete.                                                                                                                                                                                                                                                                                                                                                                                                                                                                                                                                                         |
| 5.4 | Intrinsic            | Character Defining Elements                                                                                                                                                                                                                                                                                                                                                                                                                                                                                                                                                                                                    |
|     |                      | Internal                                                                                                                                                                                                                                                                                                                                                                                                                                                                                                                                                                                                                       |
|     |                      | Half louvred and half paneled doors, Minton tiles on floors, Carved stone hand rails                                                                                                                                                                                                                                                                                                                                                                                                                                                                                                                                           |
|     |                      | External                                                                                                                                                                                                                                                                                                                                                                                                                                                                                                                                                                                                                       |
|     |                      | The longer wing facing the N S Patkar Marg has five semicircular decoratiive arches on the ground floor with 2 windows, each one flanked by 2 pillars on either side with circular openings above each. There is a minor entrance from N S Patkar Marg crowned by a triangular pediment carved in stone. The first floor has rectangular windows decorated with carvings in stone above. The main entry to the building from the corner is flanked by a double shutter full window on either side. The first floor balcony has stone hand rails and 2 small circular balconies resting on heavily carved stone beams on either |
|     |                      | side, above the full window. The other floors have simple rectangular                                                                                                                                                                                                                                                                                                                                                                                                                                                                                                                                                          |
|     |                      | windows along the long and short wing. The corner façade has single shutter                                                                                                                                                                                                                                                                                                                                                                                                                                                                                                                                                    |
|     |                      | windows flanked by decorative columns.                                                                                                                                                                                                                                                                                                                                                                                                                                                                                                                                                                                         |
| 5.5 | Value Classification | Existing Grade: Grade III Recommended Grade: to be deleted                                                                                                                                                                                                                                                                                                                                                                                                                                                                                                                                                                     |
| 5.5 |                      | E, I(sec), G(grp)                                                                                                                                                                                                                                                                                                                                                                                                                                                                                                                                                                                                              |
|     |                      | 7 (***)7 **(3)*/                                                                                                                                                                                                                                                                                                                                                                                                                                                                                                                                                                                                               |
| 6.0 |                      | TOPOGRAPHY                                                                                                                                                                                                                                                                                                                                                                                                                                                                                                                                                                                                                     |
| 6.1 | Floors               | Ground + 5 floors                                                                                                                                                                                                                                                                                                                                                                                                                                                                                                                                                                                                              |
| 7.0 |                      | CONSTRUCTION                                                                                                                                                                                                                                                                                                                                                                                                                                                                                                                                                                                                                   |
| 7.1 | Plinth               | 1 ft high masonry plinth in buff basalt stone                                                                                                                                                                                                                                                                                                                                                                                                                                                                                                                                                                                  |
| 7.2 | Walls                | External wall in brick with buff basalt stone facing, Internal walls in brick                                                                                                                                                                                                                                                                                                                                                                                                                                                                                                                                                  |
| 7.3 | Floor                | Brick coba on timber boardings resting on timber joists supported by timber beams which has steel sections on both sides; Balconies on the first floor has stone floor.                                                                                                                                                                                                                                                                                                                                                                                                                                                        |
|     |                      | Original Minton tile flooring survives on the lower floor.                                                                                                                                                                                                                                                                                                                                                                                                                                                                                                                                                                     |
| 7.4 | Stairs               | Two stair cases in reinforced concrete, one accessed from the N S Patkar                                                                                                                                                                                                                                                                                                                                                                                                                                                                                                                                                       |
|     |                      | Marg and the other accessed from the Babulnath marg.                                                                                                                                                                                                                                                                                                                                                                                                                                                                                                                                                                           |
| 7.5 | Openings             | Pseudo Norman windows on the ground floor, rectangular windows with decoration above on the first floor, circular ventilators above windows on ground floor, Ventilators with wooden frame and glass panels above doors                                                                                                                                                                                                                                                                                                                                                                                                        |
|     |                      | and windows on the other floors.                                                                                                                                                                                                                                                                                                                                                                                                                                                                                                                                                                                               |
| 7.6 | Roofing              | Lime Concrete roof laid over timber boardings resting on timber joists                                                                                                                                                                                                                                                                                                                                                                                                                                                                                                                                                         |
| 7.5 |                      | supported by timber beams                                                                                                                                                                                                                                                                                                                                                                                                                                                                                                                                                                                                      |
| 7.7 | A.C. J.C.            |                                                                                                                                                                                                                                                                                                                                                                                                                                                                                                                                                                                                                                |
| 7.7 | Articulation         | Carvings on the Norman windows, decorative triangular pediment in stone over the subsidiary entrance, decorative concrete and stone handrails                                                                                                                                                                                                                                                                                                                                                                                                                                                                                  |
| 7.8 | Finishes             | Walls Buff basalt stone facing for the walls, Internal walls have white limewash                                                                                                                                                                                                                                                                                                                                                                                                                                                                                                                                               |