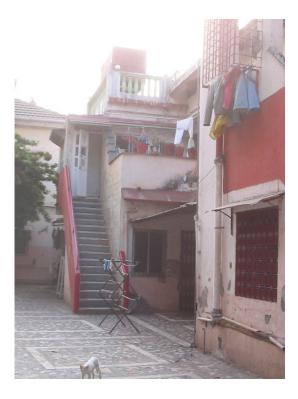

| 471 | KHAREGHAT COLONY     |                                                                                                                                                                                                                                                                                                                                                                                                                                                                                                                                                                                                                                                                                                                                                                                                                                                                                                                                                                                                                                                                                                                                                                                                                                                                                                                                                                                                                                                                                                                                                                                                                                                                             |
|-----|----------------------|-----------------------------------------------------------------------------------------------------------------------------------------------------------------------------------------------------------------------------------------------------------------------------------------------------------------------------------------------------------------------------------------------------------------------------------------------------------------------------------------------------------------------------------------------------------------------------------------------------------------------------------------------------------------------------------------------------------------------------------------------------------------------------------------------------------------------------------------------------------------------------------------------------------------------------------------------------------------------------------------------------------------------------------------------------------------------------------------------------------------------------------------------------------------------------------------------------------------------------------------------------------------------------------------------------------------------------------------------------------------------------------------------------------------------------------------------------------------------------------------------------------------------------------------------------------------------------------------------------------------------------------------------------------------------------|
| 5.3 | Intrinsic            | living room, 4 bed rooms and a toilet. The Dining and kitchen on the rear side is planned in such a way that it creates a court in the centre. A fire escape staircase in the rear accessed from a common lobby of the 2 flats runs throughout from top to Ground floor. One of the buildings in the first row has a striking elevation with the main entrance marked with 4 columns at the centre of which is the rectangular door crowned with a semicircular ventilator. The living rooms have bay windows. This building is said to be the first building, which was constructed in the site.  Most of the other units have a central staircase leading to two wings on either side. Some others have the staircase on one end and residential wing on the other end. Most of the bedrooms in the residential units have bay windows. There is also another single storeyed old structure called the Rawan Bunglies with 5 rooms in a row with attached toilets and kitchen. The dead bodies of the Parsees were taken to this place before taking to the Tower of Silence. The Tower of silence stands at the highest point of the site away from the residential units by a huge garden. It is marked by an entrance gate.  Stylistic Classification  Built in the Colonial hybrid style, the building is characterised by sloping Mangalore tiled roofs, verandahs with timber balusters, pilasters in stucco plaster, rectangular and semi-circular arched openings with fanlights, Tuscan columns and decorative gables with rose windows.  Character Defining Elements  External  Wooden brackets, bay windows, gables, chimney, fire escape stair case, circular |
|     |                      | windows in the front façade, decorative cornices, projecting and recessed balconies, rectangular windows with keystones in the center, arched openings Internal  Timber staircases with decorative newel posts, pitched roof supported on timber trusses, verandahs with timber railings and trellises and in filled timber louvers,                                                                                                                                                                                                                                                                                                                                                                                                                                                                                                                                                                                                                                                                                                                                                                                                                                                                                                                                                                                                                                                                                                                                                                                                                                                                                                                                        |
| 5.4 | Value Classification | Existing Grade: Grade III Recommended Grade: Grade II B A(arc),B(per),B(des),C(seh),G(grp),E,F                                                                                                                                                                                                                                                                                                                                                                                                                                                                                                                                                                                                                                                                                                                                                                                                                                                                                                                                                                                                                                                                                                                                                                                                                                                                                                                                                                                                                                                                                                                                                                              |
| 6.0 |                      | TOPOGRAPHY                                                                                                                                                                                                                                                                                                                                                                                                                                                                                                                                                                                                                                                                                                                                                                                                                                                                                                                                                                                                                                                                                                                                                                                                                                                                                                                                                                                                                                                                                                                                                                                                                                                                  |
| 6.1 | Floors               | Museum has G+1 Raawan Bunglies has Ground floor Most of the residential units have G+ 2; some have G+1; and some have G+3                                                                                                                                                                                                                                                                                                                                                                                                                                                                                                                                                                                                                                                                                                                                                                                                                                                                                                                                                                                                                                                                                                                                                                                                                                                                                                                                                                                                                                                                                                                                                   |
| 7.0 |                      | CONSTRUCTION                                                                                                                                                                                                                                                                                                                                                                                                                                                                                                                                                                                                                                                                                                                                                                                                                                                                                                                                                                                                                                                                                                                                                                                                                                                                                                                                                                                                                                                                                                                                                                                                                                                                |
| 7.1 | Plinth               | Most of the residential units and Raawan bunglies have masonry plinth is in grey basalt stone                                                                                                                                                                                                                                                                                                                                                                                                                                                                                                                                                                                                                                                                                                                                                                                                                                                                                                                                                                                                                                                                                                                                                                                                                                                                                                                                                                                                                                                                                                                                                                               |
| 7.2 | Walls                | Most of the old residential units are timber-framed structures with brick infill. The buildings constructed in 1900s have brick load bearing walls                                                                                                                                                                                                                                                                                                                                                                                                                                                                                                                                                                                                                                                                                                                                                                                                                                                                                                                                                                                                                                                                                                                                                                                                                                                                                                                                                                                                                                                                                                                          |
| 7.3 | Floor                | Jack arches are used for the flooring in most of the buildings.                                                                                                                                                                                                                                                                                                                                                                                                                                                                                                                                                                                                                                                                                                                                                                                                                                                                                                                                                                                                                                                                                                                                                                                                                                                                                                                                                                                                                                                                                                                                                                                                             |
| 7.4 | Stairs               | Most of the staircases are in timber with timber hand rails, posts and top rail; Some of them have concrete stairs with timber hand rails, posts and top rail; very few residential units have concrete stairs with cast iron hand rails and timber posts and top rail.                                                                                                                                                                                                                                                                                                                                                                                                                                                                                                                                                                                                                                                                                                                                                                                                                                                                                                                                                                                                                                                                                                                                                                                                                                                                                                                                                                                                     |
| 7.5 | Openings             | Rectangular openings with a pair of timber framed and glass shutters opening to the inside and the other pair opening to the outside; 2 shutter and 4 shutter                                                                                                                                                                                                                                                                                                                                                                                                                                                                                                                                                                                                                                                                                                                                                                                                                                                                                                                                                                                                                                                                                                                                                                                                                                                                                                                                                                                                                                                                                                               |