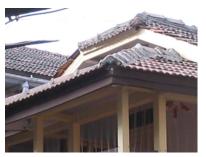

| 471 | KHAREGHAT COLONY     |                                                                                                                                                                                                                                                                                                                                                                                                                                                                                                                                                                                                                                                                                                                                                                                                                                                                                                                                                                                                                                                                                                                                                                                                                                                                                                                                                                                                                                                                                                                                                                                                                                                                             |
|-----|----------------------|-----------------------------------------------------------------------------------------------------------------------------------------------------------------------------------------------------------------------------------------------------------------------------------------------------------------------------------------------------------------------------------------------------------------------------------------------------------------------------------------------------------------------------------------------------------------------------------------------------------------------------------------------------------------------------------------------------------------------------------------------------------------------------------------------------------------------------------------------------------------------------------------------------------------------------------------------------------------------------------------------------------------------------------------------------------------------------------------------------------------------------------------------------------------------------------------------------------------------------------------------------------------------------------------------------------------------------------------------------------------------------------------------------------------------------------------------------------------------------------------------------------------------------------------------------------------------------------------------------------------------------------------------------------------------------|
| 5.3 | Intrinsic            | living room, 4 bed rooms and a toilet. The Dining and kitchen on the rear side is planned in such a way that it creates a court in the centre. A fire escape staircase in the rear accessed from a common lobby of the 2 flats runs throughout from top to Ground floor. One of the buildings in the first row has a striking elevation with the main entrance marked with 4 columns at the centre of which is the rectangular door crowned with a semicircular ventilator. The living rooms have bay windows. This building is said to be the first building, which was constructed in the site.  Most of the other units have a central staircase leading to two wings on either side. Some others have the staircase on one end and residential wing on the other end. Most of the bedrooms in the residential units have bay windows. There is also another single storeyed old structure called the Rawan Bunglies with 5 rooms in a row with attached toilets and kitchen. The dead bodies of the Parsees were taken to this place before taking to the Tower of Silence. The Tower of silence stands at the highest point of the site away from the residential units by a huge garden. It is marked by an entrance gate.  Stylistic Classification  Built in the Colonial hybrid style, the building is characterised by sloping Mangalore tiled roofs, verandahs with timber balusters, pilasters in stucco plaster, rectangular and semi-circular arched openings with fanlights, Tuscan columns and decorative gables with rose windows.  Character Defining Elements  External  Wooden brackets, bay windows, gables, chimney, fire escape stair case, circular |
|     |                      | windows in the front façade, decorative cornices, projecting and recessed balconies, rectangular windows with keystones in the center, arched openings Internal  Timber staircases with decorative newel posts, pitched roof supported on timber trusses, verandahs with timber railings and trellises and in filled timber louvers,                                                                                                                                                                                                                                                                                                                                                                                                                                                                                                                                                                                                                                                                                                                                                                                                                                                                                                                                                                                                                                                                                                                                                                                                                                                                                                                                        |
| 5.4 | Value Classification | Existing Grade: Grade III Recommended Grade: Grade II B A(arc),B(per),B(des),C(seh),G(grp),E,F                                                                                                                                                                                                                                                                                                                                                                                                                                                                                                                                                                                                                                                                                                                                                                                                                                                                                                                                                                                                                                                                                                                                                                                                                                                                                                                                                                                                                                                                                                                                                                              |
| 6.0 |                      | TOPOGRAPHY                                                                                                                                                                                                                                                                                                                                                                                                                                                                                                                                                                                                                                                                                                                                                                                                                                                                                                                                                                                                                                                                                                                                                                                                                                                                                                                                                                                                                                                                                                                                                                                                                                                                  |
| 6.1 | Floors               | Museum has G+1 Raawan Bunglies has Ground floor Most of the residential units have G+ 2; some have G+1; and some have G+3                                                                                                                                                                                                                                                                                                                                                                                                                                                                                                                                                                                                                                                                                                                                                                                                                                                                                                                                                                                                                                                                                                                                                                                                                                                                                                                                                                                                                                                                                                                                                   |
| 7.0 |                      | CONSTRUCTION                                                                                                                                                                                                                                                                                                                                                                                                                                                                                                                                                                                                                                                                                                                                                                                                                                                                                                                                                                                                                                                                                                                                                                                                                                                                                                                                                                                                                                                                                                                                                                                                                                                                |
| 7.1 | Plinth               | Most of the residential units and Raawan bunglies have masonry plinth is in grey basalt stone                                                                                                                                                                                                                                                                                                                                                                                                                                                                                                                                                                                                                                                                                                                                                                                                                                                                                                                                                                                                                                                                                                                                                                                                                                                                                                                                                                                                                                                                                                                                                                               |
| 7.2 | Walls                | Most of the old residential units are timber-framed structures with brick infill. The buildings constructed in 1900s have brick load bearing walls                                                                                                                                                                                                                                                                                                                                                                                                                                                                                                                                                                                                                                                                                                                                                                                                                                                                                                                                                                                                                                                                                                                                                                                                                                                                                                                                                                                                                                                                                                                          |
| 7.3 | Floor                | Jack arches are used for the flooring in most of the buildings.                                                                                                                                                                                                                                                                                                                                                                                                                                                                                                                                                                                                                                                                                                                                                                                                                                                                                                                                                                                                                                                                                                                                                                                                                                                                                                                                                                                                                                                                                                                                                                                                             |
| 7.4 | Stairs               | Most of the staircases are in timber with timber hand rails, posts and top rail; Some of them have concrete stairs with timber hand rails, posts and top rail; very few residential units have concrete stairs with cast iron hand rails and timber posts and top rail.                                                                                                                                                                                                                                                                                                                                                                                                                                                                                                                                                                                                                                                                                                                                                                                                                                                                                                                                                                                                                                                                                                                                                                                                                                                                                                                                                                                                     |
| 7.5 | Openings             | Rectangular openings with a pair of timber framed and glass shutters opening to the inside and the other pair opening to the outside; 2 shutter and 4 shutter                                                                                                                                                                                                                                                                                                                                                                                                                                                                                                                                                                                                                                                                                                                                                                                                                                                                                                                                                                                                                                                                                                                                                                                                                                                                                                                                                                                                                                                                                                               |