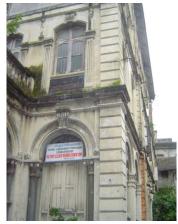

| Common Ref no: 2005/GII/470  Card No. 154  Ward (Part) D Ward (Part II)  CS No. 418  Plot Area 917.05 sq m  B U Area NA  Date 9th February 05  Record by Malini Rajalakshmi  Review by Sheetal Gandhi | TUINATH MARO              |
|-------------------------------------------------------------------------------------------------------------------------------------------------------------------------------------------------------|---------------------------|
| Plot Area 917.05 sq m B U Area NA Date 9th February 05 Record by Malini Rajalakshmi                                                                                                                   | U.NATH WARO               |
| Plot Area 917.05 sq m B U Area NA Date 9th February 05 Record by Malini Rajalakshmi                                                                                                                   | MATH MARO 5               |
| Plot Area 917.05 sq m B U Area NA Date 9th February 05 Record by Malini Rajalakshmi                                                                                                                   | 7 700                     |
| B U Area NA  Date 9th February 05  Record by Malini Rajalakshmi                                                                                                                                       |                           |
| Date 9th February 05 Record by Malini Rajalakshmi                                                                                                                                                     | 311 115                   |
| Record by Malini Rajalakshmi                                                                                                                                                                          |                           |
|                                                                                                                                                                                                       | 8 <b>/ 1</b>              |
| Review by Sheetal Gandhi                                                                                                                                                                              | N.S. PATKAR WARC          |
| 1                                                                                                                                                                                                     | OATKAR ROAD               |
| Int MR Ext MR                                                                                                                                                                                         | N.S. IGHE                 |
| Photo Ref 470a – 470                                                                                                                                                                                  |                           |
| 1.0 DENOMINATION                                                                                                                                                                                      |                           |
| 1.1 Name of Premises Swami Prempuri Ashram Trust Building                                                                                                                                             |                           |
| 1.2 Earlier Name Aurora House                                                                                                                                                                         |                           |
| 1.3 Built In 1930 Extension Date(if any): 2 <sup>nd</sup> and 3 <sup>rd</sup> floors ad                                                                                                               | Ided in 1975, 4th and 5th |
| added in 1980s                                                                                                                                                                                        |                           |
|                                                                                                                                                                                                       |                           |
| 2.0 ACCESS ROADS                                                                                                                                                                                      |                           |
| 2.1 Main N S Patkar Marg (Hughes Road)                                                                                                                                                                |                           |
| 2.2 Subsidiary Babulnath Marg                                                                                                                                                                         |                           |
|                                                                                                                                                                                                       |                           |
| 3.0 OWNERSHIP PATTERN                                                                                                                                                                                 |                           |
| 3.1 Present Trust [Prempuri Ashram Trust]                                                                                                                                                             |                           |
| 3.2 Past Private[ Maharaja of Indore]                                                                                                                                                                 |                           |
| 3.3 Status Tenanted                                                                                                                                                                                   |                           |
|                                                                                                                                                                                                       |                           |
| 4.0 USE                                                                                                                                                                                               |                           |
| 4.1 Present Residence on first floor, Offices on all other floors.                                                                                                                                    |                           |
| 4.2 Past Guest house                                                                                                                                                                                  |                           |
| 4.3 Usage Commercial and residential                                                                                                                                                                  |                           |
|                                                                                                                                                                                                       |                           |
| 5.0 SIGNIFICANCE & VALUE CLASSIFICATION                                                                                                                                                               | O N                       |
| 5.1 Townscape(Natural/Manmade) A striking corner building at the junction of N S Pa                                                                                                                   |                           |
| Marg , the Ashram stands opposite to the subsidi                                                                                                                                                      |                           |
| Kareghat colony on Babulnath marg and the Parsi t                                                                                                                                                     | ,                         |
| Marg. Accessed well by BEST buses , close to Cha                                                                                                                                                      |                           |
| the building has a highly ornate façade in buff basal                                                                                                                                                 |                           |
| 5.3 Architectural Description Planning                                                                                                                                                                |                           |
| Designed as a corner building, it has a long wing alc                                                                                                                                                 | ong the N S Patkar Marg   |
| and a shorter wing along the Babulnath Marg both c                                                                                                                                                    |                           |
| floor has main entry at the corner marked by a circul                                                                                                                                                 |                           |
| projecting out at the first floor. This balcony is flanke                                                                                                                                             | ed by 2 smaller circular  |
| balconies on both sides. The main staircase is on th                                                                                                                                                  |                           |
| accessed from the Babulnath Marg. There are two e                                                                                                                                                     |                           |
| Patkar Marg – a subsidiary entrance gate leading to                                                                                                                                                   |                           |
| from the South façade of the building and is a minor                                                                                                                                                  |                           |
| the North end of the longer wing.                                                                                                                                                                     |                           |
|                                                                                                                                                                                                       |                           |

| 470 | SWAMI PREMPURI ASHR  | AM TRUST BUILDING                                                                                                                                                                                                                                                                                                                                                                                                                                                                                                                                                                                                              |
|-----|----------------------|--------------------------------------------------------------------------------------------------------------------------------------------------------------------------------------------------------------------------------------------------------------------------------------------------------------------------------------------------------------------------------------------------------------------------------------------------------------------------------------------------------------------------------------------------------------------------------------------------------------------------------|
|     |                      | Stylistic Classification                                                                                                                                                                                                                                                                                                                                                                                                                                                                                                                                                                                                       |
|     |                      | The original building was a Neo Classical Basalt stone structure of the early                                                                                                                                                                                                                                                                                                                                                                                                                                                                                                                                                  |
|     |                      | 20th century. This however has been virtually encased with an RCC framed                                                                                                                                                                                                                                                                                                                                                                                                                                                                                                                                                       |
|     |                      | structure of a mid 20th century revivalist genre with pseudo Islamic arch                                                                                                                                                                                                                                                                                                                                                                                                                                                                                                                                                      |
|     |                      | profiles, floret motifs and such revivalist motifs in cement concrete.                                                                                                                                                                                                                                                                                                                                                                                                                                                                                                                                                         |
| 5.4 | Intrinsic            | Character Defining Elements                                                                                                                                                                                                                                                                                                                                                                                                                                                                                                                                                                                                    |
|     |                      | Internal                                                                                                                                                                                                                                                                                                                                                                                                                                                                                                                                                                                                                       |
|     |                      | Half louvred and half paneled doors, Minton tiles on floors, Carved stone hand rails                                                                                                                                                                                                                                                                                                                                                                                                                                                                                                                                           |
|     |                      | External                                                                                                                                                                                                                                                                                                                                                                                                                                                                                                                                                                                                                       |
|     |                      | The longer wing facing the N S Patkar Marg has five semicircular decoratiive arches on the ground floor with 2 windows, each one flanked by 2 pillars on either side with circular openings above each. There is a minor entrance from N S Patkar Marg crowned by a triangular pediment carved in stone. The first floor has rectangular windows decorated with carvings in stone above. The main entry to the building from the corner is flanked by a double shutter full window on either side. The first floor balcony has stone hand rails and 2 small circular balconies resting on heavily carved stone beams on either |
|     |                      | side, above the full window. The other floors have simple rectangular                                                                                                                                                                                                                                                                                                                                                                                                                                                                                                                                                          |
|     |                      | windows along the long and short wing. The corner façade has single shutter                                                                                                                                                                                                                                                                                                                                                                                                                                                                                                                                                    |
|     |                      | windows flanked by decorative columns.                                                                                                                                                                                                                                                                                                                                                                                                                                                                                                                                                                                         |
| 5.5 | Value Classification | Existing Grade: Grade III Recommended Grade: to be deleted                                                                                                                                                                                                                                                                                                                                                                                                                                                                                                                                                                     |
| 5.5 |                      | E, I(sec), G(grp)                                                                                                                                                                                                                                                                                                                                                                                                                                                                                                                                                                                                              |
|     |                      | 7 (***)7 **(3)*/                                                                                                                                                                                                                                                                                                                                                                                                                                                                                                                                                                                                               |
| 6.0 |                      | TOPOGRAPHY                                                                                                                                                                                                                                                                                                                                                                                                                                                                                                                                                                                                                     |
| 6.1 | Floors               | Ground + 5 floors                                                                                                                                                                                                                                                                                                                                                                                                                                                                                                                                                                                                              |
| 7.0 |                      | CONSTRUCTION                                                                                                                                                                                                                                                                                                                                                                                                                                                                                                                                                                                                                   |
| 7.1 | Plinth               | 1 ft high masonry plinth in buff basalt stone                                                                                                                                                                                                                                                                                                                                                                                                                                                                                                                                                                                  |
| 7.2 | Walls                | External wall in brick with buff basalt stone facing, Internal walls in brick                                                                                                                                                                                                                                                                                                                                                                                                                                                                                                                                                  |
| 7.3 | Floor                | Brick coba on timber boardings resting on timber joists supported by timber beams which has steel sections on both sides; Balconies on the first floor has stone floor.                                                                                                                                                                                                                                                                                                                                                                                                                                                        |
|     |                      | Original Minton tile flooring survives on the lower floor.                                                                                                                                                                                                                                                                                                                                                                                                                                                                                                                                                                     |
| 7.4 | Stairs               | Two stair cases in reinforced concrete, one accessed from the N S Patkar                                                                                                                                                                                                                                                                                                                                                                                                                                                                                                                                                       |
|     |                      | Marg and the other accessed from the Babulnath marg.                                                                                                                                                                                                                                                                                                                                                                                                                                                                                                                                                                           |
| 7.5 | Openings             | Pseudo Norman windows on the ground floor, rectangular windows with decoration above on the first floor, circular ventilators above windows on ground floor, Ventilators with wooden frame and glass panels above doors                                                                                                                                                                                                                                                                                                                                                                                                        |
|     |                      | and windows on the other floors.                                                                                                                                                                                                                                                                                                                                                                                                                                                                                                                                                                                               |
| 7.6 | Roofing              | Lime Concrete roof laid over timber boardings resting on timber joists                                                                                                                                                                                                                                                                                                                                                                                                                                                                                                                                                         |
| 7.5 |                      | supported by timber beams                                                                                                                                                                                                                                                                                                                                                                                                                                                                                                                                                                                                      |
| 7.7 | A.C. J.C.            |                                                                                                                                                                                                                                                                                                                                                                                                                                                                                                                                                                                                                                |
| 7.7 | Articulation         | Carvings on the Norman windows, decorative triangular pediment in stone over the subsidiary entrance, decorative concrete and stone handrails                                                                                                                                                                                                                                                                                                                                                                                                                                                                                  |
| 7.8 | Finishes             | Walls Buff basalt stone facing for the walls, Internal walls have white limewash                                                                                                                                                                                                                                                                                                                                                                                                                                                                                                                                               |