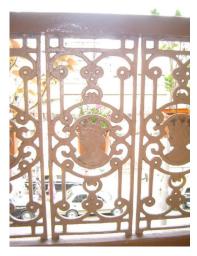

| 470 | SWAMI PREMPURI ASHR  | AM TRUST BUILDING                                                                                                                                                                                                                                                                                                                                                                                                                                                                                                                                                                                                              |
|-----|----------------------|--------------------------------------------------------------------------------------------------------------------------------------------------------------------------------------------------------------------------------------------------------------------------------------------------------------------------------------------------------------------------------------------------------------------------------------------------------------------------------------------------------------------------------------------------------------------------------------------------------------------------------|
|     |                      | Stylistic Classification                                                                                                                                                                                                                                                                                                                                                                                                                                                                                                                                                                                                       |
|     |                      | The original building was a Neo Classical Basalt stone structure of the early                                                                                                                                                                                                                                                                                                                                                                                                                                                                                                                                                  |
|     |                      | 20th century. This however has been virtually encased with an RCC framed                                                                                                                                                                                                                                                                                                                                                                                                                                                                                                                                                       |
|     |                      | structure of a mid 20th century revivalist genre with pseudo Islamic arch                                                                                                                                                                                                                                                                                                                                                                                                                                                                                                                                                      |
|     |                      | profiles, floret motifs and such revivalist motifs in cement concrete.                                                                                                                                                                                                                                                                                                                                                                                                                                                                                                                                                         |
| 5.4 | Intrinsic            | Character Defining Elements                                                                                                                                                                                                                                                                                                                                                                                                                                                                                                                                                                                                    |
|     |                      | Internal                                                                                                                                                                                                                                                                                                                                                                                                                                                                                                                                                                                                                       |
|     |                      | Half louvred and half paneled doors, Minton tiles on floors, Carved stone hand rails                                                                                                                                                                                                                                                                                                                                                                                                                                                                                                                                           |
|     |                      | External                                                                                                                                                                                                                                                                                                                                                                                                                                                                                                                                                                                                                       |
|     |                      | The longer wing facing the N S Patkar Marg has five semicircular decoratiive arches on the ground floor with 2 windows, each one flanked by 2 pillars on either side with circular openings above each. There is a minor entrance from N S Patkar Marg crowned by a triangular pediment carved in stone. The first floor has rectangular windows decorated with carvings in stone above. The main entry to the building from the corner is flanked by a double shutter full window on either side. The first floor balcony has stone hand rails and 2 small circular balconies resting on heavily carved stone beams on either |
|     |                      | side, above the full window. The other floors have simple rectangular                                                                                                                                                                                                                                                                                                                                                                                                                                                                                                                                                          |
|     |                      | windows along the long and short wing. The corner façade has single shutter                                                                                                                                                                                                                                                                                                                                                                                                                                                                                                                                                    |
|     |                      | windows flanked by decorative columns.                                                                                                                                                                                                                                                                                                                                                                                                                                                                                                                                                                                         |
| 5.5 | Value Classification | Existing Grade: Grade III Recommended Grade: to be deleted                                                                                                                                                                                                                                                                                                                                                                                                                                                                                                                                                                     |
| 5.5 |                      | E, I(sec), G(grp)                                                                                                                                                                                                                                                                                                                                                                                                                                                                                                                                                                                                              |
|     |                      | 7 (***)7 **(3)*/                                                                                                                                                                                                                                                                                                                                                                                                                                                                                                                                                                                                               |
| 6.0 |                      | TOPOGRAPHY                                                                                                                                                                                                                                                                                                                                                                                                                                                                                                                                                                                                                     |
| 6.1 | Floors               | Ground + 5 floors                                                                                                                                                                                                                                                                                                                                                                                                                                                                                                                                                                                                              |
| 7.0 |                      | CONSTRUCTION                                                                                                                                                                                                                                                                                                                                                                                                                                                                                                                                                                                                                   |
| 7.1 | Plinth               | 1 ft high masonry plinth in buff basalt stone                                                                                                                                                                                                                                                                                                                                                                                                                                                                                                                                                                                  |
| 7.2 | Walls                | External wall in brick with buff basalt stone facing, Internal walls in brick                                                                                                                                                                                                                                                                                                                                                                                                                                                                                                                                                  |
| 7.3 | Floor                | Brick coba on timber boardings resting on timber joists supported by timber beams which has steel sections on both sides; Balconies on the first floor has stone floor.                                                                                                                                                                                                                                                                                                                                                                                                                                                        |
|     |                      | Original Minton tile flooring survives on the lower floor.                                                                                                                                                                                                                                                                                                                                                                                                                                                                                                                                                                     |
| 7.4 | Stairs               | Two stair cases in reinforced concrete, one accessed from the N S Patkar                                                                                                                                                                                                                                                                                                                                                                                                                                                                                                                                                       |
|     |                      | Marg and the other accessed from the Babulnath marg.                                                                                                                                                                                                                                                                                                                                                                                                                                                                                                                                                                           |
| 7.5 | Openings             | Pseudo Norman windows on the ground floor, rectangular windows with decoration above on the first floor, circular ventilators above windows on ground floor, Ventilators with wooden frame and glass panels above doors                                                                                                                                                                                                                                                                                                                                                                                                        |
|     |                      | and windows on the other floors.                                                                                                                                                                                                                                                                                                                                                                                                                                                                                                                                                                                               |
| 7.6 | Roofing              | Lime Concrete roof laid over timber boardings resting on timber joists                                                                                                                                                                                                                                                                                                                                                                                                                                                                                                                                                         |
| 7.5 |                      | supported by timber beams                                                                                                                                                                                                                                                                                                                                                                                                                                                                                                                                                                                                      |
| 7.7 | A.C. J.C.            |                                                                                                                                                                                                                                                                                                                                                                                                                                                                                                                                                                                                                                |
| 7.7 | Articulation         | Carvings on the Norman windows, decorative triangular pediment in stone over the subsidiary entrance, decorative concrete and stone handrails                                                                                                                                                                                                                                                                                                                                                                                                                                                                                  |
| 7.8 | Finishes             | Walls Buff basalt stone facing for the walls, Internal walls have white limewash                                                                                                                                                                                                                                                                                                                                                                                                                                                                                                                                               |