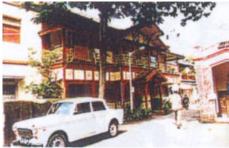

### 470 SWAMI PREMPURI ASHRAM TRUST BUILDING

| 471 | KHAREGHAT COLONY           |                                                                                                                |
|-----|----------------------------|----------------------------------------------------------------------------------------------------------------|
|     |                            | Common Ref no: 2005/GII/471                                                                                    |
|     | F F                        | Card No.155                                                                                                    |
|     | L CONTRACTOR L             | Ward (Part) D Ward (Part II)                                                                                   |
|     |                            | CS No. 434                                                                                                     |
|     |                            | Plot Area 44076.15 sq m                                                                                        |
|     |                            | B U Area NA                                                                                                    |
|     |                            | Date 8th February 05                                                                                           |
|     |                            | Record by Malini Rajalakshmi                                                                                   |
|     |                            | Review by Aishwarya Tipnis                                                                                     |
|     | ON                         | Int MR Ext MR                                                                                                  |
|     |                            | Photo Ref :471a- 471r                                                                                          |
| 1.0 |                            | DENOMINATION                                                                                                   |
| 1.1 | Name of Premises           | Khareghat colony                                                                                               |
| 1.2 | Earlier Name               | Khareghat colony                                                                                               |
| 1.4 | Built In                   | 1917 Extension Date(if any): NA                                                                                |
|     |                            |                                                                                                                |
| 2.0 |                            | ACCESS ROADS                                                                                                   |
| 2.1 | Main                       | N S Patkar Marg (Hughes Road)                                                                                  |
| 2.2 | Subsidiary                 | Babulnath Marg                                                                                                 |
|     |                            | -                                                                                                              |
| 3.0 |                            | OWNERSHIP PATTERN                                                                                              |
| 3.1 | Present                    | Trust (Bmbay Parsee Panchayat)                                                                                 |
| 3.2 | Past                       | Trust (Bombay Parsee Panchayat)                                                                                |
| 3.3 | Status                     | Tenanted                                                                                                       |
|     |                            |                                                                                                                |
| 4.0 |                            | USE                                                                                                            |
| 4.1 | Present                    | Residential                                                                                                    |
| 4.2 | Past                       | Residential                                                                                                    |
| 4.3 | Usage                      | Regular(Daily)                                                                                                 |
|     |                            |                                                                                                                |
| 5.0 |                            | SIGNIFICANCE & VALUE CLASSIFICATION                                                                            |
| 5.1 | Townscape(Natural/Manmade) | Amongst the first group housing schemes in Bombay, the Khareghat Colony,                                       |
|     |                            | with 29 residential units meant exclusively for the Parsees. Built at the important                            |
|     |                            | junction of Babulnath Road and NS Patkar Marg, on a sloping plot with                                          |
|     |                            | Babulnath Temple to the south and the Parsee Towers of Silence to the west.                                    |
|     |                            | The colony is characterised by the its modest scale of ground plus two storeyed                                |
|     | 1.111.1.15                 | units, along the slope of the site.                                                                            |
| 5.2 | Architectural Description  | Planning                                                                                                       |
|     |                            | The site has 2 main entrances, one from the Babulnath road marked by a                                         |
|     |                            | memorial erected for the Zorastrians and the second one from the NS Patkar                                     |
|     |                            | Marg marked by a statue of Muncherji Pestonji Khareghat who is said to have                                    |
|     |                            | gifted the site to the Parsee Panchayat. There is a side entrance for the people                               |
|     |                            | coming to the Tower of Silence. The site has residential units, a museum and                                   |
|     |                            | beyond it lie the Tower of silence.  The recidential units are two to three storage high. There are around ten |
|     |                            | The residential units are two to three storeys high. There are around ten                                      |
|     |                            | different typologies of units. One such typology which forms the front row along                               |
|     |                            | the N S Patkar Marg has 3 storeys with 3 flats on each side of the main                                        |
| L   | 1                          | staircase Each flat has recessed balconies in the front façade. Each flat has a                                |

| 471 | KHAREGHAT COLONY     |                                                                                                                                                                                                                                                                                                                                                                                                                                                                                                                                                                                                                                                                                                                                                                                                                                                                                                                                                                                                                                                                                                                                                                                                                                                                                                                                                                                                                                                                                                                                                                                                                                                                             |
|-----|----------------------|-----------------------------------------------------------------------------------------------------------------------------------------------------------------------------------------------------------------------------------------------------------------------------------------------------------------------------------------------------------------------------------------------------------------------------------------------------------------------------------------------------------------------------------------------------------------------------------------------------------------------------------------------------------------------------------------------------------------------------------------------------------------------------------------------------------------------------------------------------------------------------------------------------------------------------------------------------------------------------------------------------------------------------------------------------------------------------------------------------------------------------------------------------------------------------------------------------------------------------------------------------------------------------------------------------------------------------------------------------------------------------------------------------------------------------------------------------------------------------------------------------------------------------------------------------------------------------------------------------------------------------------------------------------------------------|
| 5.3 | Intrinsic            | living room, 4 bed rooms and a toilet. The Dining and kitchen on the rear side is planned in such a way that it creates a court in the centre. A fire escape staircase in the rear accessed from a common lobby of the 2 flats runs throughout from top to Ground floor. One of the buildings in the first row has a striking elevation with the main entrance marked with 4 columns at the centre of which is the rectangular door crowned with a semicircular ventilator. The living rooms have bay windows. This building is said to be the first building, which was constructed in the site.  Most of the other units have a central staircase leading to two wings on either side. Some others have the staircase on one end and residential wing on the other end. Most of the bedrooms in the residential units have bay windows. There is also another single storeyed old structure called the Rawan Bunglies with 5 rooms in a row with attached toilets and kitchen. The dead bodies of the Parsees were taken to this place before taking to the Tower of Silence. The Tower of silence stands at the highest point of the site away from the residential units by a huge garden. It is marked by an entrance gate.  Stylistic Classification  Built in the Colonial hybrid style, the building is characterised by sloping Mangalore tiled roofs, verandahs with timber balusters, pilasters in stucco plaster, rectangular and semi-circular arched openings with fanlights, Tuscan columns and decorative gables with rose windows.  Character Defining Elements  External  Wooden brackets, bay windows, gables, chimney, fire escape stair case, circular |
|     |                      | windows in the front façade, decorative cornices, projecting and recessed balconies, rectangular windows with keystones in the center, arched openings Internal  Timber staircases with decorative newel posts, pitched roof supported on timber trusses, verandahs with timber railings and trellises and in filled timber louvers,                                                                                                                                                                                                                                                                                                                                                                                                                                                                                                                                                                                                                                                                                                                                                                                                                                                                                                                                                                                                                                                                                                                                                                                                                                                                                                                                        |
| 5.4 | Value Classification | Existing Grade: Grade III Recommended Grade: Grade II B A(arc),B(per),B(des),C(seh),G(grp),E,F                                                                                                                                                                                                                                                                                                                                                                                                                                                                                                                                                                                                                                                                                                                                                                                                                                                                                                                                                                                                                                                                                                                                                                                                                                                                                                                                                                                                                                                                                                                                                                              |
| 6.0 |                      | TOPOGRAPHY                                                                                                                                                                                                                                                                                                                                                                                                                                                                                                                                                                                                                                                                                                                                                                                                                                                                                                                                                                                                                                                                                                                                                                                                                                                                                                                                                                                                                                                                                                                                                                                                                                                                  |
| 6.1 | Floors               | Museum has G+1 Raawan Bunglies has Ground floor Most of the residential units have G+ 2; some have G+1; and some have G+3                                                                                                                                                                                                                                                                                                                                                                                                                                                                                                                                                                                                                                                                                                                                                                                                                                                                                                                                                                                                                                                                                                                                                                                                                                                                                                                                                                                                                                                                                                                                                   |
| 7.0 |                      | CONSTRUCTION                                                                                                                                                                                                                                                                                                                                                                                                                                                                                                                                                                                                                                                                                                                                                                                                                                                                                                                                                                                                                                                                                                                                                                                                                                                                                                                                                                                                                                                                                                                                                                                                                                                                |
| 7.1 | Plinth               | Most of the residential units and Raawan bunglies have masonry plinth is in grey basalt stone                                                                                                                                                                                                                                                                                                                                                                                                                                                                                                                                                                                                                                                                                                                                                                                                                                                                                                                                                                                                                                                                                                                                                                                                                                                                                                                                                                                                                                                                                                                                                                               |
| 7.2 | Walls                | Most of the old residential units are timber-framed structures with brick infill. The buildings constructed in 1900s have brick load bearing walls                                                                                                                                                                                                                                                                                                                                                                                                                                                                                                                                                                                                                                                                                                                                                                                                                                                                                                                                                                                                                                                                                                                                                                                                                                                                                                                                                                                                                                                                                                                          |
| 7.3 | Floor                | Jack arches are used for the flooring in most of the buildings.                                                                                                                                                                                                                                                                                                                                                                                                                                                                                                                                                                                                                                                                                                                                                                                                                                                                                                                                                                                                                                                                                                                                                                                                                                                                                                                                                                                                                                                                                                                                                                                                             |
| 7.4 | Stairs               | Most of the staircases are in timber with timber hand rails, posts and top rail; Some of them have concrete stairs with timber hand rails, posts and top rail; very few residential units have concrete stairs with cast iron hand rails and timber posts and top rail.                                                                                                                                                                                                                                                                                                                                                                                                                                                                                                                                                                                                                                                                                                                                                                                                                                                                                                                                                                                                                                                                                                                                                                                                                                                                                                                                                                                                     |
| 7.5 | Openings             | Rectangular openings with a pair of timber framed and glass shutters opening to the inside and the other pair opening to the outside; 2 shutter and 4 shutter                                                                                                                                                                                                                                                                                                                                                                                                                                                                                                                                                                                                                                                                                                                                                                                                                                                                                                                                                                                                                                                                                                                                                                                                                                                                                                                                                                                                                                                                                                               |