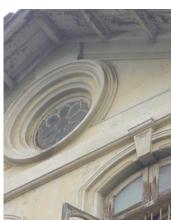

| 470 | SWAMI PREMPURI ASHR  | AM TRUST BUILDING                                                                                                                                                                                                                                                                                                                                                                                                                                                                                                                                                                                                              |
|-----|----------------------|--------------------------------------------------------------------------------------------------------------------------------------------------------------------------------------------------------------------------------------------------------------------------------------------------------------------------------------------------------------------------------------------------------------------------------------------------------------------------------------------------------------------------------------------------------------------------------------------------------------------------------|
|     |                      | Stylistic Classification                                                                                                                                                                                                                                                                                                                                                                                                                                                                                                                                                                                                       |
|     |                      | The original building was a Neo Classical Basalt stone structure of the early                                                                                                                                                                                                                                                                                                                                                                                                                                                                                                                                                  |
|     |                      | 20th century. This however has been virtually encased with an RCC framed                                                                                                                                                                                                                                                                                                                                                                                                                                                                                                                                                       |
|     |                      | structure of a mid 20th century revivalist genre with pseudo Islamic arch                                                                                                                                                                                                                                                                                                                                                                                                                                                                                                                                                      |
|     |                      | profiles, floret motifs and such revivalist motifs in cement concrete.                                                                                                                                                                                                                                                                                                                                                                                                                                                                                                                                                         |
| 5.4 | Intrinsic            | Character Defining Elements                                                                                                                                                                                                                                                                                                                                                                                                                                                                                                                                                                                                    |
|     |                      | Internal                                                                                                                                                                                                                                                                                                                                                                                                                                                                                                                                                                                                                       |
|     |                      | Half louvred and half paneled doors, Minton tiles on floors, Carved stone hand rails                                                                                                                                                                                                                                                                                                                                                                                                                                                                                                                                           |
|     |                      | External                                                                                                                                                                                                                                                                                                                                                                                                                                                                                                                                                                                                                       |
|     |                      | The longer wing facing the N S Patkar Marg has five semicircular decoratiive arches on the ground floor with 2 windows, each one flanked by 2 pillars on either side with circular openings above each. There is a minor entrance from N S Patkar Marg crowned by a triangular pediment carved in stone. The first floor has rectangular windows decorated with carvings in stone above. The main entry to the building from the corner is flanked by a double shutter full window on either side. The first floor balcony has stone hand rails and 2 small circular balconies resting on heavily carved stone beams on either |
|     |                      | side, above the full window. The other floors have simple rectangular                                                                                                                                                                                                                                                                                                                                                                                                                                                                                                                                                          |
|     |                      | windows along the long and short wing. The corner façade has single shutter                                                                                                                                                                                                                                                                                                                                                                                                                                                                                                                                                    |
|     |                      | windows flanked by decorative columns.                                                                                                                                                                                                                                                                                                                                                                                                                                                                                                                                                                                         |
| 5.5 | Value Classification | Existing Grade: Grade III Recommended Grade: to be deleted                                                                                                                                                                                                                                                                                                                                                                                                                                                                                                                                                                     |
| 5.5 |                      | E, I(sec), G(grp)                                                                                                                                                                                                                                                                                                                                                                                                                                                                                                                                                                                                              |
|     |                      | 7 (***)7 **(3)*/                                                                                                                                                                                                                                                                                                                                                                                                                                                                                                                                                                                                               |
| 6.0 |                      | TOPOGRAPHY                                                                                                                                                                                                                                                                                                                                                                                                                                                                                                                                                                                                                     |
| 6.1 | Floors               | Ground + 5 floors                                                                                                                                                                                                                                                                                                                                                                                                                                                                                                                                                                                                              |
| 7.0 |                      | CONSTRUCTION                                                                                                                                                                                                                                                                                                                                                                                                                                                                                                                                                                                                                   |
| 7.1 | Plinth               | 1 ft high masonry plinth in buff basalt stone                                                                                                                                                                                                                                                                                                                                                                                                                                                                                                                                                                                  |
| 7.2 | Walls                | External wall in brick with buff basalt stone facing, Internal walls in brick                                                                                                                                                                                                                                                                                                                                                                                                                                                                                                                                                  |
| 7.3 | Floor                | Brick coba on timber boardings resting on timber joists supported by timber beams which has steel sections on both sides; Balconies on the first floor has stone floor.                                                                                                                                                                                                                                                                                                                                                                                                                                                        |
|     |                      | Original Minton tile flooring survives on the lower floor.                                                                                                                                                                                                                                                                                                                                                                                                                                                                                                                                                                     |
| 7.4 | Stairs               | Two stair cases in reinforced concrete, one accessed from the N S Patkar                                                                                                                                                                                                                                                                                                                                                                                                                                                                                                                                                       |
|     |                      | Marg and the other accessed from the Babulnath marg.                                                                                                                                                                                                                                                                                                                                                                                                                                                                                                                                                                           |
| 7.5 | Openings             | Pseudo Norman windows on the ground floor, rectangular windows with decoration above on the first floor, circular ventilators above windows on ground floor, Ventilators with wooden frame and glass panels above doors                                                                                                                                                                                                                                                                                                                                                                                                        |
|     |                      | and windows on the other floors.                                                                                                                                                                                                                                                                                                                                                                                                                                                                                                                                                                                               |
| 7.6 | Roofing              | Lime Concrete roof laid over timber boardings resting on timber joists                                                                                                                                                                                                                                                                                                                                                                                                                                                                                                                                                         |
| 7.5 |                      | supported by timber beams                                                                                                                                                                                                                                                                                                                                                                                                                                                                                                                                                                                                      |
| 7.7 | A.C. J.C.            |                                                                                                                                                                                                                                                                                                                                                                                                                                                                                                                                                                                                                                |
| 7.7 | Articulation         | Carvings on the Norman windows, decorative triangular pediment in stone over the subsidiary entrance, decorative concrete and stone handrails                                                                                                                                                                                                                                                                                                                                                                                                                                                                                  |
| 7.8 | Finishes             | Walls Buff basalt stone facing for the walls, Internal walls have white limewash                                                                                                                                                                                                                                                                                                                                                                                                                                                                                                                                               |

| 471 | KHAREGHAT COLONY     |                                                                                                                                                                                                                                                                                                                                                                                                                                                                                                                                                                                                                                                                                                                                                                                                                                                                                                                                                                                                                                                                                                                                                                                                                                                                                                                                                                                                                                                                                                                                                                                                                                                                             |
|-----|----------------------|-----------------------------------------------------------------------------------------------------------------------------------------------------------------------------------------------------------------------------------------------------------------------------------------------------------------------------------------------------------------------------------------------------------------------------------------------------------------------------------------------------------------------------------------------------------------------------------------------------------------------------------------------------------------------------------------------------------------------------------------------------------------------------------------------------------------------------------------------------------------------------------------------------------------------------------------------------------------------------------------------------------------------------------------------------------------------------------------------------------------------------------------------------------------------------------------------------------------------------------------------------------------------------------------------------------------------------------------------------------------------------------------------------------------------------------------------------------------------------------------------------------------------------------------------------------------------------------------------------------------------------------------------------------------------------|
| 5.3 | Intrinsic            | living room, 4 bed rooms and a toilet. The Dining and kitchen on the rear side is planned in such a way that it creates a court in the centre. A fire escape staircase in the rear accessed from a common lobby of the 2 flats runs throughout from top to Ground floor. One of the buildings in the first row has a striking elevation with the main entrance marked with 4 columns at the centre of which is the rectangular door crowned with a semicircular ventilator. The living rooms have bay windows. This building is said to be the first building, which was constructed in the site.  Most of the other units have a central staircase leading to two wings on either side. Some others have the staircase on one end and residential wing on the other end. Most of the bedrooms in the residential units have bay windows. There is also another single storeyed old structure called the Rawan Bunglies with 5 rooms in a row with attached toilets and kitchen. The dead bodies of the Parsees were taken to this place before taking to the Tower of Silence. The Tower of silence stands at the highest point of the site away from the residential units by a huge garden. It is marked by an entrance gate.  Stylistic Classification  Built in the Colonial hybrid style, the building is characterised by sloping Mangalore tiled roofs, verandahs with timber balusters, pilasters in stucco plaster, rectangular and semi-circular arched openings with fanlights, Tuscan columns and decorative gables with rose windows.  Character Defining Elements  External  Wooden brackets, bay windows, gables, chimney, fire escape stair case, circular |
|     |                      | windows in the front façade, decorative cornices, projecting and recessed balconies, rectangular windows with keystones in the center, arched openings Internal  Timber staircases with decorative newel posts, pitched roof supported on timber trusses, verandahs with timber railings and trellises and in filled timber louvers,                                                                                                                                                                                                                                                                                                                                                                                                                                                                                                                                                                                                                                                                                                                                                                                                                                                                                                                                                                                                                                                                                                                                                                                                                                                                                                                                        |
| 5.4 | Value Classification | Existing Grade: Grade III Recommended Grade: Grade II B A(arc),B(per),B(des),C(seh),G(grp),E,F                                                                                                                                                                                                                                                                                                                                                                                                                                                                                                                                                                                                                                                                                                                                                                                                                                                                                                                                                                                                                                                                                                                                                                                                                                                                                                                                                                                                                                                                                                                                                                              |
| 6.0 |                      | TOPOGRAPHY                                                                                                                                                                                                                                                                                                                                                                                                                                                                                                                                                                                                                                                                                                                                                                                                                                                                                                                                                                                                                                                                                                                                                                                                                                                                                                                                                                                                                                                                                                                                                                                                                                                                  |
| 6.1 | Floors               | Museum has G+1 Raawan Bunglies has Ground floor Most of the residential units have G+ 2; some have G+1; and some have G+3                                                                                                                                                                                                                                                                                                                                                                                                                                                                                                                                                                                                                                                                                                                                                                                                                                                                                                                                                                                                                                                                                                                                                                                                                                                                                                                                                                                                                                                                                                                                                   |
| 7.0 |                      | CONSTRUCTION                                                                                                                                                                                                                                                                                                                                                                                                                                                                                                                                                                                                                                                                                                                                                                                                                                                                                                                                                                                                                                                                                                                                                                                                                                                                                                                                                                                                                                                                                                                                                                                                                                                                |
| 7.1 | Plinth               | Most of the residential units and Raawan bunglies have masonry plinth is in grey basalt stone                                                                                                                                                                                                                                                                                                                                                                                                                                                                                                                                                                                                                                                                                                                                                                                                                                                                                                                                                                                                                                                                                                                                                                                                                                                                                                                                                                                                                                                                                                                                                                               |
| 7.2 | Walls                | Most of the old residential units are timber-framed structures with brick infill. The buildings constructed in 1900s have brick load bearing walls                                                                                                                                                                                                                                                                                                                                                                                                                                                                                                                                                                                                                                                                                                                                                                                                                                                                                                                                                                                                                                                                                                                                                                                                                                                                                                                                                                                                                                                                                                                          |
| 7.3 | Floor                | Jack arches are used for the flooring in most of the buildings.                                                                                                                                                                                                                                                                                                                                                                                                                                                                                                                                                                                                                                                                                                                                                                                                                                                                                                                                                                                                                                                                                                                                                                                                                                                                                                                                                                                                                                                                                                                                                                                                             |
| 7.4 | Stairs               | Most of the staircases are in timber with timber hand rails, posts and top rail; Some of them have concrete stairs with timber hand rails, posts and top rail; very few residential units have concrete stairs with cast iron hand rails and timber posts and top rail.                                                                                                                                                                                                                                                                                                                                                                                                                                                                                                                                                                                                                                                                                                                                                                                                                                                                                                                                                                                                                                                                                                                                                                                                                                                                                                                                                                                                     |
| 7.5 | Openings             | Rectangular openings with a pair of timber framed and glass shutters opening to the inside and the other pair opening to the outside; 2 shutter and 4 shutter                                                                                                                                                                                                                                                                                                                                                                                                                                                                                                                                                                                                                                                                                                                                                                                                                                                                                                                                                                                                                                                                                                                                                                                                                                                                                                                                                                                                                                                                                                               |