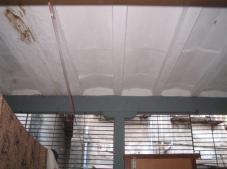

| 472            | KOTAK KUNJ           |                                                                                                                                                                                                                                                                                                                                                                                                                                                                        |
|----------------|----------------------|------------------------------------------------------------------------------------------------------------------------------------------------------------------------------------------------------------------------------------------------------------------------------------------------------------------------------------------------------------------------------------------------------------------------------------------------------------------------|
|                |                      | parapet walls have elegant floral bas-reliefs. The side bays have 3-sided stone balconies at each level projecting from gable walls, with carved balustrades and railings. Each balcony also has a sloping chajjas supported on decorative timber brackets. Continuous timber-framed balconies on the upper floors are present on the side facades. These have carved cast iron railings and are supported by timber brackets.                                         |
| 5.3            | Intrinsic            | Character Defining Elements External Unique symmetrical facade design including projecting stone and timber balconies, elegant detailing and sloping roofs. Internal Elegant timber staircase, use of Minton tiles in the interiors.                                                                                                                                                                                                                                   |
| 5.4            | Value Classification | Existing Grade: Deleted Recommended Grade: Grade III A (arc), B(per), B(des), E, F, G(grp) Presently this building is marked as 'deleted' in the 1995 Regulations. However, it deserves to be included as it has substantial value in terms of its unique symmetrical facade design including projecting stone and timber balconies, elegant detailing and sloping roofs. If forms part of the streetscape of old Hughes Road and is included in the Gamdevi precinct. |
| 6.0            |                      | TOPOGRAPHY                                                                                                                                                                                                                                                                                                                                                                                                                                                             |
| 6.1            | Floors               | Ground + two upper storeys                                                                                                                                                                                                                                                                                                                                                                                                                                             |
| 7.0            |                      | CONSTRUCTION                                                                                                                                                                                                                                                                                                                                                                                                                                                           |
| <b>7.0</b> 7.1 | Plinth               | The plinth is constructed on basalt stone masonry and cladded by yellow basalt stone.                                                                                                                                                                                                                                                                                                                                                                                  |
| 7.2            | Walls                | The walls are also constructed on stone masonry and covered with lime plaster externally with fenestrations and pilasters and internally the walls are oil painted with pink colour paint.                                                                                                                                                                                                                                                                             |
| 7.3            | Floors               | Timber-framed floors with kotah flooring in the corridor, exquisite Minton and marble tiles seen in the interiors.                                                                                                                                                                                                                                                                                                                                                     |
| 7.4            | Stairs               | Timber-framed staircase with timber tread/risers and elegant timber balusters                                                                                                                                                                                                                                                                                                                                                                                          |
| 7.5            | Openings             | Rectangular bay window openings in stone with timber-framed windows inset seen in the front façade along timber chajjas above it and balconies at the topmost floor with Italianate balusters.                                                                                                                                                                                                                                                                         |
| 7.6            | Roofing              | Sloping Mangalore tiled roof supported by timber framing.                                                                                                                                                                                                                                                                                                                                                                                                              |
| 7.7            | Articulation         | Neo classical fenestrations seen below the window openings and at the entrance along with heavy cornice bands running along the façade. All the ornamentation is done in lime plaster. Stained glass panels are present in the front façade in the first floor.                                                                                                                                                                                                        |
| 7.8            | Finishes             | Walls The walls are also constructed on stone masonry and covered with lime plaster externally with fenestrations and pilasters and internally the walls are oil painted with pink colour paint.  Floor Timber-framed floors with kotah flooring in the corridor, exquisite Minton and marble tiles seen in the interiors. Few have modern tiling in other areas.  Staircase                                                                                           |