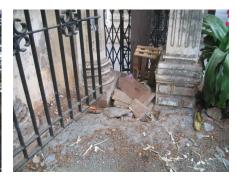

| 472            | KOTAK KUNJ           |                                                                                                                                                                                                                                                                                                                                                                                                                                                                        |
|----------------|----------------------|------------------------------------------------------------------------------------------------------------------------------------------------------------------------------------------------------------------------------------------------------------------------------------------------------------------------------------------------------------------------------------------------------------------------------------------------------------------------|
|                |                      | parapet walls have elegant floral bas-reliefs. The side bays have 3-sided stone balconies at each level projecting from gable walls, with carved balustrades and railings. Each balcony also has a sloping chajjas supported on decorative timber brackets. Continuous timber-framed balconies on the upper floors are present on the side facades. These have carved cast iron railings and are supported by timber brackets.                                         |
| 5.3            | Intrinsic            | Character Defining Elements External Unique symmetrical facade design including projecting stone and timber balconies, elegant detailing and sloping roofs. Internal Elegant timber staircase, use of Minton tiles in the interiors.                                                                                                                                                                                                                                   |
| 5.4            | Value Classification | Existing Grade: Deleted Recommended Grade: Grade III A (arc), B(per), B(des), E, F, G(grp) Presently this building is marked as 'deleted' in the 1995 Regulations. However, it deserves to be included as it has substantial value in terms of its unique symmetrical facade design including projecting stone and timber balconies, elegant detailing and sloping roofs. If forms part of the streetscape of old Hughes Road and is included in the Gamdevi precinct. |
| 6.0            |                      | TOPOGRAPHY                                                                                                                                                                                                                                                                                                                                                                                                                                                             |
| 6.1            | Floors               | Ground + two upper storeys                                                                                                                                                                                                                                                                                                                                                                                                                                             |
| 7.0            |                      | CONSTRUCTION                                                                                                                                                                                                                                                                                                                                                                                                                                                           |
| <b>7.0</b> 7.1 | Plinth               | The plinth is constructed on basalt stone masonry and cladded by yellow basalt stone.                                                                                                                                                                                                                                                                                                                                                                                  |
| 7.2            | Walls                | The walls are also constructed on stone masonry and covered with lime plaster externally with fenestrations and pilasters and internally the walls are oil painted with pink colour paint.                                                                                                                                                                                                                                                                             |
| 7.3            | Floors               | Timber-framed floors with kotah flooring in the corridor, exquisite Minton and marble tiles seen in the interiors.                                                                                                                                                                                                                                                                                                                                                     |
| 7.4            | Stairs               | Timber-framed staircase with timber tread/risers and elegant timber balusters                                                                                                                                                                                                                                                                                                                                                                                          |
| 7.5            | Openings             | Rectangular bay window openings in stone with timber-framed windows inset seen in the front façade along timber chajjas above it and balconies at the topmost floor with Italianate balusters.                                                                                                                                                                                                                                                                         |
| 7.6            | Roofing              | Sloping Mangalore tiled roof supported by timber framing.                                                                                                                                                                                                                                                                                                                                                                                                              |
| 7.7            | Articulation         | Neo classical fenestrations seen below the window openings and at the entrance along with heavy cornice bands running along the façade. All the ornamentation is done in lime plaster. Stained glass panels are present in the front façade in the first floor.                                                                                                                                                                                                        |
| 7.8            | Finishes             | Walls The walls are also constructed on stone masonry and covered with lime plaster externally with fenestrations and pilasters and internally the walls are oil painted with pink colour paint.  Floor Timber-framed floors with kotah flooring in the corridor, exquisite Minton and marble tiles seen in the interiors. Few have modern tiling in other areas.  Staircase                                                                                           |

| 472  | KOTAK KUNJ                                                                                                                                                                                                                                                                                                                                                                                                                                                                                                                                                                                                                                                                                                                                                                                                                                                                                                                                                                                                                                                                                                                                                                                                                                                                                                                                                                                                                                                                                                                                                                                                                                                                                                                                                                                                                                                                                                                                                                                                                                                                                                                    |                                                                                    |
|------|-------------------------------------------------------------------------------------------------------------------------------------------------------------------------------------------------------------------------------------------------------------------------------------------------------------------------------------------------------------------------------------------------------------------------------------------------------------------------------------------------------------------------------------------------------------------------------------------------------------------------------------------------------------------------------------------------------------------------------------------------------------------------------------------------------------------------------------------------------------------------------------------------------------------------------------------------------------------------------------------------------------------------------------------------------------------------------------------------------------------------------------------------------------------------------------------------------------------------------------------------------------------------------------------------------------------------------------------------------------------------------------------------------------------------------------------------------------------------------------------------------------------------------------------------------------------------------------------------------------------------------------------------------------------------------------------------------------------------------------------------------------------------------------------------------------------------------------------------------------------------------------------------------------------------------------------------------------------------------------------------------------------------------------------------------------------------------------------------------------------------------|------------------------------------------------------------------------------------|
|      |                                                                                                                                                                                                                                                                                                                                                                                                                                                                                                                                                                                                                                                                                                                                                                                                                                                                                                                                                                                                                                                                                                                                                                                                                                                                                                                                                                                                                                                                                                                                                                                                                                                                                                                                                                                                                                                                                                                                                                                                                                                                                                                               | Timber-framed staircase with timber tread/risers and elegant timber balusters      |
| 7.9  | Interiors (Movable & Immovable)                                                                                                                                                                                                                                                                                                                                                                                                                                                                                                                                                                                                                                                                                                                                                                                                                                                                                                                                                                                                                                                                                                                                                                                                                                                                                                                                                                                                                                                                                                                                                                                                                                                                                                                                                                                                                                                                                                                                                                                                                                                                                               | The interiors have timber furniture's, exquisite Minton tiling in the living area. |
| 7.10 | Compound/Fence/Gate                                                                                                                                                                                                                                                                                                                                                                                                                                                                                                                                                                                                                                                                                                                                                                                                                                                                                                                                                                                                                                                                                                                                                                                                                                                                                                                                                                                                                                                                                                                                                                                                                                                                                                                                                                                                                                                                                                                                                                                                                                                                                                           | The stone compound wall has been painted white, with railings fitted aboveit.      |
| 7.11 | Curtilege/ Unbuilt space/out                                                                                                                                                                                                                                                                                                                                                                                                                                                                                                                                                                                                                                                                                                                                                                                                                                                                                                                                                                                                                                                                                                                                                                                                                                                                                                                                                                                                                                                                                                                                                                                                                                                                                                                                                                                                                                                                                                                                                                                                                                                                                                  | Landscape is done all round the building, a garage is on the backyard in the       |
|      | buildings/landscape                                                                                                                                                                                                                                                                                                                                                                                                                                                                                                                                                                                                                                                                                                                                                                                                                                                                                                                                                                                                                                                                                                                                                                                                                                                                                                                                                                                                                                                                                                                                                                                                                                                                                                                                                                                                                                                                                                                                                                                                                                                                                                           | ground floor.                                                                      |
|      | Jan 1 |                                                                                    |
| 8.0  |                                                                                                                                                                                                                                                                                                                                                                                                                                                                                                                                                                                                                                                                                                                                                                                                                                                                                                                                                                                                                                                                                                                                                                                                                                                                                                                                                                                                                                                                                                                                                                                                                                                                                                                                                                                                                                                                                                                                                                                                                                                                                                                               | SERVICES & UTILITIES                                                               |
| 8.1  | Lighting                                                                                                                                                                                                                                                                                                                                                                                                                                                                                                                                                                                                                                                                                                                                                                                                                                                                                                                                                                                                                                                                                                                                                                                                                                                                                                                                                                                                                                                                                                                                                                                                                                                                                                                                                                                                                                                                                                                                                                                                                                                                                                                      | Lighting is received to the structure both naturally through windows and           |
|      |                                                                                                                                                                                                                                                                                                                                                                                                                                                                                                                                                                                                                                                                                                                                                                                                                                                                                                                                                                                                                                                                                                                                                                                                                                                                                                                                                                                                                                                                                                                                                                                                                                                                                                                                                                                                                                                                                                                                                                                                                                                                                                                               | artificially through tube lights, bulbs etc                                        |
| 8.2  | Ventilation                                                                                                                                                                                                                                                                                                                                                                                                                                                                                                                                                                                                                                                                                                                                                                                                                                                                                                                                                                                                                                                                                                                                                                                                                                                                                                                                                                                                                                                                                                                                                                                                                                                                                                                                                                                                                                                                                                                                                                                                                                                                                                                   | Ventilation is received well through openings and is also cross ventilated,        |
|      |                                                                                                                                                                                                                                                                                                                                                                                                                                                                                                                                                                                                                                                                                                                                                                                                                                                                                                                                                                                                                                                                                                                                                                                                                                                                                                                                                                                                                                                                                                                                                                                                                                                                                                                                                                                                                                                                                                                                                                                                                                                                                                                               | artificially air conditioners are installed within the building cleverly that no   |
|      |                                                                                                                                                                                                                                                                                                                                                                                                                                                                                                                                                                                                                                                                                                                                                                                                                                                                                                                                                                                                                                                                                                                                                                                                                                                                                                                                                                                                                                                                                                                                                                                                                                                                                                                                                                                                                                                                                                                                                                                                                                                                                                                               | openings are found in the façade.                                                  |
| 8.3  | Electricity                                                                                                                                                                                                                                                                                                                                                                                                                                                                                                                                                                                                                                                                                                                                                                                                                                                                                                                                                                                                                                                                                                                                                                                                                                                                                                                                                                                                                                                                                                                                                                                                                                                                                                                                                                                                                                                                                                                                                                                                                                                                                                                   | Electricity is received by the building through BEST                               |
| 8.4  | Water Supply                                                                                                                                                                                                                                                                                                                                                                                                                                                                                                                                                                                                                                                                                                                                                                                                                                                                                                                                                                                                                                                                                                                                                                                                                                                                                                                                                                                                                                                                                                                                                                                                                                                                                                                                                                                                                                                                                                                                                                                                                                                                                                                  | Water supply is received by the building through BMC                               |
| 8.5  | Drainage (Plumbing and sanitation)                                                                                                                                                                                                                                                                                                                                                                                                                                                                                                                                                                                                                                                                                                                                                                                                                                                                                                                                                                                                                                                                                                                                                                                                                                                                                                                                                                                                                                                                                                                                                                                                                                                                                                                                                                                                                                                                                                                                                                                                                                                                                            | No drainage pipes are found in the front façade, but cast iron pipes are in the    |
|      |                                                                                                                                                                                                                                                                                                                                                                                                                                                                                                                                                                                                                                                                                                                                                                                                                                                                                                                                                                                                                                                                                                                                                                                                                                                                                                                                                                                                                                                                                                                                                                                                                                                                                                                                                                                                                                                                                                                                                                                                                                                                                                                               | rear façade of the structure.                                                      |
| 8.6  | Fire Precaution                                                                                                                                                                                                                                                                                                                                                                                                                                                                                                                                                                                                                                                                                                                                                                                                                                                                                                                                                                                                                                                                                                                                                                                                                                                                                                                                                                                                                                                                                                                                                                                                                                                                                                                                                                                                                                                                                                                                                                                                                                                                                                               | No fire equipments or precautions seen in the building.                            |
| 8.7  | Other (HVAC/BMC/Security                                                                                                                                                                                                                                                                                                                                                                                                                                                                                                                                                                                                                                                                                                                                                                                                                                                                                                                                                                                                                                                                                                                                                                                                                                                                                                                                                                                                                                                                                                                                                                                                                                                                                                                                                                                                                                                                                                                                                                                                                                                                                                      | No security systems found in the building.                                         |
|      | Systems)                                                                                                                                                                                                                                                                                                                                                                                                                                                                                                                                                                                                                                                                                                                                                                                                                                                                                                                                                                                                                                                                                                                                                                                                                                                                                                                                                                                                                                                                                                                                                                                                                                                                                                                                                                                                                                                                                                                                                                                                                                                                                                                      | , ,                                                                                |
|      |                                                                                                                                                                                                                                                                                                                                                                                                                                                                                                                                                                                                                                                                                                                                                                                                                                                                                                                                                                                                                                                                                                                                                                                                                                                                                                                                                                                                                                                                                                                                                                                                                                                                                                                                                                                                                                                                                                                                                                                                                                                                                                                               |                                                                                    |
| 9.0  |                                                                                                                                                                                                                                                                                                                                                                                                                                                                                                                                                                                                                                                                                                                                                                                                                                                                                                                                                                                                                                                                                                                                                                                                                                                                                                                                                                                                                                                                                                                                                                                                                                                                                                                                                                                                                                                                                                                                                                                                                                                                                                                               | CONDITION                                                                          |
| 9.1  | Plinth                                                                                                                                                                                                                                                                                                                                                                                                                                                                                                                                                                                                                                                                                                                                                                                                                                                                                                                                                                                                                                                                                                                                                                                                                                                                                                                                                                                                                                                                                                                                                                                                                                                                                                                                                                                                                                                                                                                                                                                                                                                                                                                        | The stone plinth is in structurally sound condition with no major structural       |
|      |                                                                                                                                                                                                                                                                                                                                                                                                                                                                                                                                                                                                                                                                                                                                                                                                                                                                                                                                                                                                                                                                                                                                                                                                                                                                                                                                                                                                                                                                                                                                                                                                                                                                                                                                                                                                                                                                                                                                                                                                                                                                                                                               | defects found except for dampness patches where the drainage pipe runs.            |
| 9.2  | Walls                                                                                                                                                                                                                                                                                                                                                                                                                                                                                                                                                                                                                                                                                                                                                                                                                                                                                                                                                                                                                                                                                                                                                                                                                                                                                                                                                                                                                                                                                                                                                                                                                                                                                                                                                                                                                                                                                                                                                                                                                                                                                                                         | The walls are also in fair condition with no such major structural defects found   |
|      |                                                                                                                                                                                                                                                                                                                                                                                                                                                                                                                                                                                                                                                                                                                                                                                                                                                                                                                                                                                                                                                                                                                                                                                                                                                                                                                                                                                                                                                                                                                                                                                                                                                                                                                                                                                                                                                                                                                                                                                                                                                                                                                               | except for few areas where dampness patches found in areas where drainage          |
|      |                                                                                                                                                                                                                                                                                                                                                                                                                                                                                                                                                                                                                                                                                                                                                                                                                                                                                                                                                                                                                                                                                                                                                                                                                                                                                                                                                                                                                                                                                                                                                                                                                                                                                                                                                                                                                                                                                                                                                                                                                                                                                                                               | pipes run, paint flakes observed in few areas, plaster cracks are also found in    |
|      |                                                                                                                                                                                                                                                                                                                                                                                                                                                                                                                                                                                                                                                                                                                                                                                                                                                                                                                                                                                                                                                                                                                                                                                                                                                                                                                                                                                                                                                                                                                                                                                                                                                                                                                                                                                                                                                                                                                                                                                                                                                                                                                               | few areas and those areas need re plastering, paint flakes are also observed       |
|      |                                                                                                                                                                                                                                                                                                                                                                                                                                                                                                                                                                                                                                                                                                                                                                                                                                                                                                                                                                                                                                                                                                                                                                                                                                                                                                                                                                                                                                                                                                                                                                                                                                                                                                                                                                                                                                                                                                                                                                                                                                                                                                                               | internally in the staircase block. Few areas have vegetation growth seen due       |
|      |                                                                                                                                                                                                                                                                                                                                                                                                                                                                                                                                                                                                                                                                                                                                                                                                                                                                                                                                                                                                                                                                                                                                                                                                                                                                                                                                                                                                                                                                                                                                                                                                                                                                                                                                                                                                                                                                                                                                                                                                                                                                                                                               | to improper drainage pipes.                                                        |
| 9.3  | Floor                                                                                                                                                                                                                                                                                                                                                                                                                                                                                                                                                                                                                                                                                                                                                                                                                                                                                                                                                                                                                                                                                                                                                                                                                                                                                                                                                                                                                                                                                                                                                                                                                                                                                                                                                                                                                                                                                                                                                                                                                                                                                                                         | The timber-framed floor appears to be in sound structural condition with no        |
|      |                                                                                                                                                                                                                                                                                                                                                                                                                                                                                                                                                                                                                                                                                                                                                                                                                                                                                                                                                                                                                                                                                                                                                                                                                                                                                                                                                                                                                                                                                                                                                                                                                                                                                                                                                                                                                                                                                                                                                                                                                                                                                                                               | major structural defects found except for few areas where the tiling has been      |
|      |                                                                                                                                                                                                                                                                                                                                                                                                                                                                                                                                                                                                                                                                                                                                                                                                                                                                                                                                                                                                                                                                                                                                                                                                                                                                                                                                                                                                                                                                                                                                                                                                                                                                                                                                                                                                                                                                                                                                                                                                                                                                                                                               | changed to modern tiling.                                                          |
| 9.4  | Stairs                                                                                                                                                                                                                                                                                                                                                                                                                                                                                                                                                                                                                                                                                                                                                                                                                                                                                                                                                                                                                                                                                                                                                                                                                                                                                                                                                                                                                                                                                                                                                                                                                                                                                                                                                                                                                                                                                                                                                                                                                                                                                                                        | The staircase block is in fair condition with no structural defects or             |
|      |                                                                                                                                                                                                                                                                                                                                                                                                                                                                                                                                                                                                                                                                                                                                                                                                                                                                                                                                                                                                                                                                                                                                                                                                                                                                                                                                                                                                                                                                                                                                                                                                                                                                                                                                                                                                                                                                                                                                                                                                                                                                                                                               | interventions to be found, internally the staircase block needs re plastering as   |
|      |                                                                                                                                                                                                                                                                                                                                                                                                                                                                                                                                                                                                                                                                                                                                                                                                                                                                                                                                                                                                                                                                                                                                                                                                                                                                                                                                                                                                                                                                                                                                                                                                                                                                                                                                                                                                                                                                                                                                                                                                                                                                                                                               | said as above, the timber parts like risers, treads etc need a re cleaning or a    |
|      |                                                                                                                                                                                                                                                                                                                                                                                                                                                                                                                                                                                                                                                                                                                                                                                                                                                                                                                                                                                                                                                                                                                                                                                                                                                                                                                                                                                                                                                                                                                                                                                                                                                                                                                                                                                                                                                                                                                                                                                                                                                                                                                               | re polishing. A lift block has been added on the north façade of the building      |
| 9.5  | Openings                                                                                                                                                                                                                                                                                                                                                                                                                                                                                                                                                                                                                                                                                                                                                                                                                                                                                                                                                                                                                                                                                                                                                                                                                                                                                                                                                                                                                                                                                                                                                                                                                                                                                                                                                                                                                                                                                                                                                                                                                                                                                                                      | All the openings on the building façade appear to be in fair condition, paint      |
|      |                                                                                                                                                                                                                                                                                                                                                                                                                                                                                                                                                                                                                                                                                                                                                                                                                                                                                                                                                                                                                                                                                                                                                                                                                                                                                                                                                                                                                                                                                                                                                                                                                                                                                                                                                                                                                                                                                                                                                                                                                                                                                                                               | flaking is observed in the timber window that needs to be re painted. The          |
|      |                                                                                                                                                                                                                                                                                                                                                                                                                                                                                                                                                                                                                                                                                                                                                                                                                                                                                                                                                                                                                                                                                                                                                                                                                                                                                                                                                                                                                                                                                                                                                                                                                                                                                                                                                                                                                                                                                                                                                                                                                                                                                                                               | Italianate balusters are in good condition, but balconies at the rear and side     |
|      |                                                                                                                                                                                                                                                                                                                                                                                                                                                                                                                                                                                                                                                                                                                                                                                                                                                                                                                                                                                                                                                                                                                                                                                                                                                                                                                                                                                                                                                                                                                                                                                                                                                                                                                                                                                                                                                                                                                                                                                                                                                                                                                               | facades have steel sections used to support the balconies from sagging. Few        |
|      |                                                                                                                                                                                                                                                                                                                                                                                                                                                                                                                                                                                                                                                                                                                                                                                                                                                                                                                                                                                                                                                                                                                                                                                                                                                                                                                                                                                                                                                                                                                                                                                                                                                                                                                                                                                                                                                                                                                                                                                                                                                                                                                               | balconies have been covered with plastic nets.                                     |
| 9.6  | Roofing                                                                                                                                                                                                                                                                                                                                                                                                                                                                                                                                                                                                                                                                                                                                                                                                                                                                                                                                                                                                                                                                                                                                                                                                                                                                                                                                                                                                                                                                                                                                                                                                                                                                                                                                                                                                                                                                                                                                                                                                                                                                                                                       | The sloping roof seems to be in sound structural condition but requires            |
|      |                                                                                                                                                                                                                                                                                                                                                                                                                                                                                                                                                                                                                                                                                                                                                                                                                                                                                                                                                                                                                                                                                                                                                                                                                                                                                                                                                                                                                                                                                                                                                                                                                                                                                                                                                                                                                                                                                                                                                                                                                                                                                                                               | replacement of broken fascia boards at places.                                     |
| 9.7  | Articulation & Finishes                                                                                                                                                                                                                                                                                                                                                                                                                                                                                                                                                                                                                                                                                                                                                                                                                                                                                                                                                                                                                                                                                                                                                                                                                                                                                                                                                                                                                                                                                                                                                                                                                                                                                                                                                                                                                                                                                                                                                                                                                                                                                                       | The sagging timber balconies on side facades are provided external support         |
|      |                                                                                                                                                                                                                                                                                                                                                                                                                                                                                                                                                                                                                                                                                                                                                                                                                                                                                                                                                                                                                                                                                                                                                                                                                                                                                                                                                                                                                                                                                                                                                                                                                                                                                                                                                                                                                                                                                                                                                                                                                                                                                                                               | by means of cast iron brackets. Entrance articulations have few cracks in          |
|      |                                                                                                                                                                                                                                                                                                                                                                                                                                                                                                                                                                                                                                                                                                                                                                                                                                                                                                                                                                                                                                                                                                                                                                                                                                                                                                                                                                                                                                                                                                                                                                                                                                                                                                                                                                                                                                                                                                                                                                                                                                                                                                                               | them, external wiring is seen passing through the articulations haphazardly,       |
|      |                                                                                                                                                                                                                                                                                                                                                                                                                                                                                                                                                                                                                                                                                                                                                                                                                                                                                                                                                                                                                                                                                                                                                                                                                                                                                                                                                                                                                                                                                                                                                                                                                                                                                                                                                                                                                                                                                                                                                                                                                                                                                                                               | dampness patches are also observed, other wise the finishes are intact, in         |
|      |                                                                                                                                                                                                                                                                                                                                                                                                                                                                                                                                                                                                                                                                                                                                                                                                                                                                                                                                                                                                                                                                                                                                                                                                                                                                                                                                                                                                                                                                                                                                                                                                                                                                                                                                                                                                                                                                                                                                                                                                                                                                                                                               | some areas the flooring has been changed internally.                               |
| 9.8  | Services                                                                                                                                                                                                                                                                                                                                                                                                                                                                                                                                                                                                                                                                                                                                                                                                                                                                                                                                                                                                                                                                                                                                                                                                                                                                                                                                                                                                                                                                                                                                                                                                                                                                                                                                                                                                                                                                                                                                                                                                                                                                                                                      | The services are in fair condition, but a few pipes need to be replaced as they    |