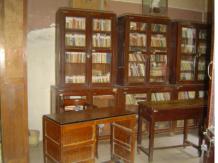

| 470  | SWAMI PREMPURI ASHRA                 | AM TRUST BUILDING                                                                  |
|------|--------------------------------------|------------------------------------------------------------------------------------|
|      |                                      | Flooring                                                                           |
|      |                                      | Minton tiles on ground floor of the longer wing and the corner wing and            |
|      |                                      | granite flooring in the shorter wing; First floor has minton tiles and all other   |
|      |                                      | floors have ceramic tiles                                                          |
|      |                                      | Staircases                                                                         |
|      |                                      | 2 reinforced concrete staircases have wooden hand rails and posts                  |
| 7.9  | Interiors(Movable&Immovable)         | Windows on the rear side has exposed stone sills, patterns created by              |
|      |                                      | minton tiles on the first floor, Collection of paintings and old furniture, carved |
|      |                                      | stone hand rails                                                                   |
| 7.10 | Compound/Fence/Gate                  | Brick wall on 2 sides, no compound wall on the side of the roads                   |
| 7.11 | Curtilege/ Unbuilt space/out         | No outbuildings on the site                                                        |
|      | buildings/landscape                  |                                                                                    |
|      |                                      |                                                                                    |
| 8.0  |                                      | SERVICES & UTILITIES                                                               |
| 8.1  | Lighting                             | Tube lights and bulbs inside offices and residences                                |
| 8.2  | Ventilation                          | Arched Glass ventilators above the windows                                         |
| 8.3  | Electricity                          | BEST                                                                               |
| 8.4  | Water Supply                         | BMC                                                                                |
| 8.5  | Drainage (Plumbing and sanitatition) | Rain water pipes and drainage pipes running along the rear face of the             |
|      |                                      | building, water pipes running along the façade facing the main roads.              |
|      |                                      | Waterpipes piercing through the ventilators and round opening above the            |
|      |                                      | windows                                                                            |
| 8.6  | Fire Precaution                      | No precautions taken                                                               |
| 8.7  | Other (HVAC/BMC/Security             | Entrance manned by security guard                                                  |
|      | Systems)                             |                                                                                    |
|      |                                      |                                                                                    |
| 9.0  |                                      | CONDITION                                                                          |
| 9.1  | Plinth                               | No damage of plinth observed                                                       |
| 9.2  | Walls                                | Discoloration of stone on all facades, flaking and efflorescence of stone,         |
|      |                                      | dampness on walls, dry moss mainly on the corner façade, dry moss on the           |
|      |                                      | front and side facades                                                             |
| 9.3  | Floor                                | No damage of minton tiles inside rooms and stone slabs in balconies                |
|      |                                      | recorded                                                                           |
| 9.4  | Stairs                               | The reinforced concrete staircase is in good condition                             |
| 9.5  | Openings                             | No damage of glass panels observed                                                 |
| 9.6  | Roofing                              | Mangalore tiles are in visually good condition, rafters and boards are in good     |
|      |                                      | condition                                                                          |
| 9.7  | Articulation & Finishes              | Dry moss on articulation in stone                                                  |
| 9.8  | Services                             | Leakage of drainage pipes on the South facade                                      |
| 9.9  | Outbuildings                         | No outbuildings in the compound                                                    |
| 9.10 | Overall Condition                    | Fair Maintenance level Irregular                                                   |
|      |                                      |                                                                                    |
| 10.0 |                                      | TRANSFORMATION                                                                     |
| 10.1 | Form                                 | 4 floors have been added to the originally G+1 structure. The original             |
|      |                                      | structure had a pitched roof with mangalore tiles which was demolished for         |
|      |                                      | the addition. RCC Columns have been erected on all 4 sides of the building         |
|      |                                      | for the construction of the upper floors. The columns blocks the view of the       |
|      |                                      | original building. The addition of floors destroys the propotion of the original   |
|      |                                      | building;                                                                          |