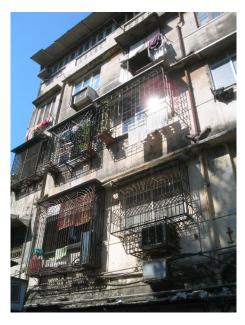

| Common Ref no: 2005/GII/470  Card No. 154  Ward (Part) D Ward (Part II)  CS No. 418  Plot Area 917.05 sq m  B U Area NA  Date 9th February 05  Record by Malini Rajalakshmi  Review by Sheetal Gandhi | TUINATH MARO              |
|-------------------------------------------------------------------------------------------------------------------------------------------------------------------------------------------------------|---------------------------|
| Plot Area 917.05 sq m B U Area NA Date 9th February 05 Record by Malini Rajalakshmi                                                                                                                   | U.NATH WARO               |
| Plot Area 917.05 sq m B U Area NA Date 9th February 05 Record by Malini Rajalakshmi                                                                                                                   | MATH MARO 5               |
| Plot Area 917.05 sq m B U Area NA Date 9th February 05 Record by Malini Rajalakshmi                                                                                                                   | 7 700                     |
| B U Area NA  Date 9th February 05  Record by Malini Rajalakshmi                                                                                                                                       |                           |
| Date 9th February 05 Record by Malini Rajalakshmi                                                                                                                                                     | 311 115                   |
| Record by Malini Rajalakshmi                                                                                                                                                                          |                           |
|                                                                                                                                                                                                       | 8 <b>/ 1</b>              |
| Review by Sheetal Gandhi                                                                                                                                                                              | N.S. PATKAR WARC          |
| 1                                                                                                                                                                                                     | OATKAR ROAD               |
| Int MR Ext MR                                                                                                                                                                                         | N.S. IGHE                 |
| Photo Ref 470a – 470                                                                                                                                                                                  |                           |
| 1.0 DENOMINATION                                                                                                                                                                                      |                           |
| 1.1 Name of Premises Swami Prempuri Ashram Trust Building                                                                                                                                             |                           |
| 1.2 Earlier Name Aurora House                                                                                                                                                                         |                           |
| 1.3 Built In 1930 Extension Date(if any): 2 <sup>nd</sup> and 3 <sup>rd</sup> floors ad                                                                                                               | Ided in 1975, 4th and 5th |
| added in 1980s                                                                                                                                                                                        |                           |
|                                                                                                                                                                                                       |                           |
| 2.0 ACCESS ROADS                                                                                                                                                                                      |                           |
| 2.1 Main N S Patkar Marg (Hughes Road)                                                                                                                                                                |                           |
| 2.2 Subsidiary Babulnath Marg                                                                                                                                                                         |                           |
|                                                                                                                                                                                                       |                           |
| 3.0 OWNERSHIP PATTERN                                                                                                                                                                                 |                           |
| 3.1 Present Trust [Prempuri Ashram Trust]                                                                                                                                                             |                           |
| 3.2 Past Private[ Maharaja of Indore]                                                                                                                                                                 |                           |
| 3.3 Status Tenanted                                                                                                                                                                                   |                           |
|                                                                                                                                                                                                       |                           |
| 4.0 USE                                                                                                                                                                                               |                           |
| 4.1 Present Residence on first floor, Offices on all other floors.                                                                                                                                    |                           |
| 4.2 Past Guest house                                                                                                                                                                                  |                           |
| 4.3 Usage Commercial and residential                                                                                                                                                                  |                           |
|                                                                                                                                                                                                       |                           |
| 5.0 SIGNIFICANCE & VALUE CLASSIFICATION                                                                                                                                                               | O N                       |
| 5.1 Townscape(Natural/Manmade) A striking corner building at the junction of N S Pa                                                                                                                   |                           |
| Marg , the Ashram stands opposite to the subsidi                                                                                                                                                      |                           |
| Kareghat colony on Babulnath marg and the Parsi t                                                                                                                                                     | ,                         |
| Marg. Accessed well by BEST buses , close to Cha                                                                                                                                                      |                           |
| the building has a highly ornate façade in buff basal                                                                                                                                                 |                           |
| 5.3 Architectural Description Planning                                                                                                                                                                |                           |
| Designed as a corner building, it has a long wing alc                                                                                                                                                 | ong the N S Patkar Marg   |
| and a shorter wing along the Babulnath Marg both c                                                                                                                                                    |                           |
| floor has main entry at the corner marked by a circul                                                                                                                                                 |                           |
| projecting out at the first floor. This balcony is flanke                                                                                                                                             | ed by 2 smaller circular  |
| balconies on both sides. The main staircase is on th                                                                                                                                                  |                           |
| accessed from the Babulnath Marg. There are two e                                                                                                                                                     |                           |
| Patkar Marg – a subsidiary entrance gate leading to                                                                                                                                                   |                           |
| from the South façade of the building and is a minor                                                                                                                                                  |                           |
| the North end of the longer wing.                                                                                                                                                                     |                           |
|                                                                                                                                                                                                       |                           |

| 470 | SWAMI PREMPURI ASHR  | AM TRUST BUILDING                                                                                                                                                                                                                                                                                                                                                                                                                                                                                                                                                                                                              |
|-----|----------------------|--------------------------------------------------------------------------------------------------------------------------------------------------------------------------------------------------------------------------------------------------------------------------------------------------------------------------------------------------------------------------------------------------------------------------------------------------------------------------------------------------------------------------------------------------------------------------------------------------------------------------------|
|     |                      | Stylistic Classification                                                                                                                                                                                                                                                                                                                                                                                                                                                                                                                                                                                                       |
|     |                      | The original building was a Neo Classical Basalt stone structure of the early                                                                                                                                                                                                                                                                                                                                                                                                                                                                                                                                                  |
|     |                      | 20th century. This however has been virtually encased with an RCC framed                                                                                                                                                                                                                                                                                                                                                                                                                                                                                                                                                       |
|     |                      | structure of a mid 20th century revivalist genre with pseudo Islamic arch                                                                                                                                                                                                                                                                                                                                                                                                                                                                                                                                                      |
|     |                      | profiles, floret motifs and such revivalist motifs in cement concrete.                                                                                                                                                                                                                                                                                                                                                                                                                                                                                                                                                         |
| 5.4 | Intrinsic            | Character Defining Elements                                                                                                                                                                                                                                                                                                                                                                                                                                                                                                                                                                                                    |
|     |                      | Internal                                                                                                                                                                                                                                                                                                                                                                                                                                                                                                                                                                                                                       |
|     |                      | Half louvred and half paneled doors, Minton tiles on floors, Carved stone hand rails                                                                                                                                                                                                                                                                                                                                                                                                                                                                                                                                           |
|     |                      | External                                                                                                                                                                                                                                                                                                                                                                                                                                                                                                                                                                                                                       |
|     |                      | The longer wing facing the N S Patkar Marg has five semicircular decoratiive arches on the ground floor with 2 windows, each one flanked by 2 pillars on either side with circular openings above each. There is a minor entrance from N S Patkar Marg crowned by a triangular pediment carved in stone. The first floor has rectangular windows decorated with carvings in stone above. The main entry to the building from the corner is flanked by a double shutter full window on either side. The first floor balcony has stone hand rails and 2 small circular balconies resting on heavily carved stone beams on either |
|     |                      | side, above the full window. The other floors have simple rectangular                                                                                                                                                                                                                                                                                                                                                                                                                                                                                                                                                          |
|     |                      | windows along the long and short wing. The corner façade has single shutter                                                                                                                                                                                                                                                                                                                                                                                                                                                                                                                                                    |
|     |                      | windows flanked by decorative columns.                                                                                                                                                                                                                                                                                                                                                                                                                                                                                                                                                                                         |
| 5.5 | Value Classification | Existing Grade: Grade III Recommended Grade: to be deleted                                                                                                                                                                                                                                                                                                                                                                                                                                                                                                                                                                     |
| 5.5 |                      | E, I(sec), G(grp)                                                                                                                                                                                                                                                                                                                                                                                                                                                                                                                                                                                                              |
|     |                      | 7 (***)7 **(3)*/                                                                                                                                                                                                                                                                                                                                                                                                                                                                                                                                                                                                               |
| 6.0 |                      | TOPOGRAPHY                                                                                                                                                                                                                                                                                                                                                                                                                                                                                                                                                                                                                     |
| 6.1 | Floors               | Ground + 5 floors                                                                                                                                                                                                                                                                                                                                                                                                                                                                                                                                                                                                              |
| 7.0 |                      | CONSTRUCTION                                                                                                                                                                                                                                                                                                                                                                                                                                                                                                                                                                                                                   |
| 7.1 | Plinth               | 1 ft high masonry plinth in buff basalt stone                                                                                                                                                                                                                                                                                                                                                                                                                                                                                                                                                                                  |
| 7.2 | Walls                | External wall in brick with buff basalt stone facing, Internal walls in brick                                                                                                                                                                                                                                                                                                                                                                                                                                                                                                                                                  |
| 7.3 | Floor                | Brick coba on timber boardings resting on timber joists supported by timber beams which has steel sections on both sides; Balconies on the first floor has stone floor.                                                                                                                                                                                                                                                                                                                                                                                                                                                        |
|     |                      | Original Minton tile flooring survives on the lower floor.                                                                                                                                                                                                                                                                                                                                                                                                                                                                                                                                                                     |
| 7.4 | Stairs               | Two stair cases in reinforced concrete, one accessed from the N S Patkar                                                                                                                                                                                                                                                                                                                                                                                                                                                                                                                                                       |
|     |                      | Marg and the other accessed from the Babulnath marg.                                                                                                                                                                                                                                                                                                                                                                                                                                                                                                                                                                           |
| 7.5 | Openings             | Pseudo Norman windows on the ground floor, rectangular windows with decoration above on the first floor, circular ventilators above windows on ground floor, Ventilators with wooden frame and glass panels above doors                                                                                                                                                                                                                                                                                                                                                                                                        |
|     |                      | and windows on the other floors.                                                                                                                                                                                                                                                                                                                                                                                                                                                                                                                                                                                               |
| 7.6 | Roofing              | Lime Concrete roof laid over timber boardings resting on timber joists                                                                                                                                                                                                                                                                                                                                                                                                                                                                                                                                                         |
| 7.5 |                      | supported by timber beams                                                                                                                                                                                                                                                                                                                                                                                                                                                                                                                                                                                                      |
| 7.7 | A.C. J.C.            |                                                                                                                                                                                                                                                                                                                                                                                                                                                                                                                                                                                                                                |
| 7.7 | Articulation         | Carvings on the Norman windows, decorative triangular pediment in stone over the subsidiary entrance, decorative concrete and stone handrails                                                                                                                                                                                                                                                                                                                                                                                                                                                                                  |
| 7.8 | Finishes             | Walls Buff basalt stone facing for the walls, Internal walls have white limewash                                                                                                                                                                                                                                                                                                                                                                                                                                                                                                                                               |

| 470  | SWAMI PREMPURI ASHRA                 | AM TRUST BUILDING                                                                  |
|------|--------------------------------------|------------------------------------------------------------------------------------|
|      |                                      | Flooring                                                                           |
|      |                                      | Minton tiles on ground floor of the longer wing and the corner wing and            |
|      |                                      | granite flooring in the shorter wing; First floor has minton tiles and all other   |
|      |                                      | floors have ceramic tiles                                                          |
|      |                                      | Staircases                                                                         |
|      |                                      | 2 reinforced concrete staircases have wooden hand rails and posts                  |
| 7.9  | Interiors(Movable&Immovable)         | Windows on the rear side has exposed stone sills, patterns created by              |
|      |                                      | minton tiles on the first floor, Collection of paintings and old furniture, carved |
|      |                                      | stone hand rails                                                                   |
| 7.10 | Compound/Fence/Gate                  | Brick wall on 2 sides, no compound wall on the side of the roads                   |
| 7.11 | Curtilege/ Unbuilt space/out         | No outbuildings on the site                                                        |
|      | buildings/landscape                  |                                                                                    |
|      |                                      |                                                                                    |
| 8.0  |                                      | SERVICES & UTILITIES                                                               |
| 8.1  | Lighting                             | Tube lights and bulbs inside offices and residences                                |
| 8.2  | Ventilation                          | Arched Glass ventilators above the windows                                         |
| 8.3  | Electricity                          | BEST                                                                               |
| 8.4  | Water Supply                         | BMC                                                                                |
| 8.5  | Drainage (Plumbing and sanitatition) | Rain water pipes and drainage pipes running along the rear face of the             |
|      |                                      | building, water pipes running along the façade facing the main roads.              |
|      |                                      | Waterpipes piercing through the ventilators and round opening above the            |
|      |                                      | windows                                                                            |
| 8.6  | Fire Precaution                      | No precautions taken                                                               |
| 8.7  | Other (HVAC/BMC/Security             | Entrance manned by security guard                                                  |
|      | Systems)                             |                                                                                    |
|      |                                      |                                                                                    |
| 9.0  |                                      | CONDITION                                                                          |
| 9.1  | Plinth                               | No damage of plinth observed                                                       |
| 9.2  | Walls                                | Discoloration of stone on all facades, flaking and efflorescence of stone,         |
|      |                                      | dampness on walls, dry moss mainly on the corner façade, dry moss on the           |
|      |                                      | front and side facades                                                             |
| 9.3  | Floor                                | No damage of minton tiles inside rooms and stone slabs in balconies                |
|      |                                      | recorded                                                                           |
| 9.4  | Stairs                               | The reinforced concrete staircase is in good condition                             |
| 9.5  | Openings                             | No damage of glass panels observed                                                 |
| 9.6  | Roofing                              | Mangalore tiles are in visually good condition, rafters and boards are in good     |
|      |                                      | condition                                                                          |
| 9.7  | Articulation & Finishes              | Dry moss on articulation in stone                                                  |
| 9.8  | Services                             | Leakage of drainage pipes on the South facade                                      |
| 9.9  | Outbuildings                         | No outbuildings in the compound                                                    |
| 9.10 | Overall Condition                    | Fair Maintenance level Irregular                                                   |
|      |                                      |                                                                                    |
| 10.0 |                                      | TRANSFORMATION                                                                     |
| 10.1 | Form                                 | 4 floors have been added to the originally G+1 structure. The original             |
|      |                                      | structure had a pitched roof with mangalore tiles which was demolished for         |
|      |                                      | the addition. RCC Columns have been erected on all 4 sides of the building         |
|      |                                      | for the construction of the upper floors. The columns blocks the view of the       |
|      |                                      | original building. The addition of floors destroys the propotion of the original   |
|      |                                      | building;                                                                          |