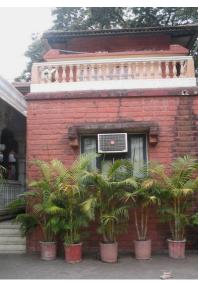

| Common Ref no: 2005/GII/470  Card No. 154  Ward (Part) D Ward (Part II)  CS No. 418  Plot Area 917.05 sq m  B U Area NA  Date 9th February 05  Record by Malini Rajalakshmi  Review by Sheetal Gandhi | TUINATH MARO              |
|-------------------------------------------------------------------------------------------------------------------------------------------------------------------------------------------------------|---------------------------|
| Plot Area 917.05 sq m B U Area NA Date 9th February 05 Record by Malini Rajalakshmi                                                                                                                   | U.NATH WARO               |
| Plot Area 917.05 sq m B U Area NA Date 9th February 05 Record by Malini Rajalakshmi                                                                                                                   | MATH MARO 5               |
| Plot Area 917.05 sq m B U Area NA Date 9th February 05 Record by Malini Rajalakshmi                                                                                                                   | 7 700                     |
| B U Area NA  Date 9th February 05  Record by Malini Rajalakshmi                                                                                                                                       |                           |
| Date 9th February 05 Record by Malini Rajalakshmi                                                                                                                                                     | 311 115                   |
| Record by Malini Rajalakshmi                                                                                                                                                                          |                           |
|                                                                                                                                                                                                       | 8 <b>/ 1</b>              |
| Review by Sheetal Gandhi                                                                                                                                                                              | N.S. PATKAR WARC          |
| 1                                                                                                                                                                                                     | OATKAR ROAD               |
| Int MR Ext MR                                                                                                                                                                                         | N.S. IGHE                 |
| Photo Ref 470a – 470                                                                                                                                                                                  |                           |
| 1.0 DENOMINATION                                                                                                                                                                                      |                           |
| 1.1 Name of Premises Swami Prempuri Ashram Trust Building                                                                                                                                             |                           |
| 1.2 Earlier Name Aurora House                                                                                                                                                                         |                           |
| 1.3 Built In 1930 Extension Date(if any): 2 <sup>nd</sup> and 3 <sup>rd</sup> floors ad                                                                                                               | Ided in 1975, 4th and 5th |
| added in 1980s                                                                                                                                                                                        |                           |
|                                                                                                                                                                                                       |                           |
| 2.0 ACCESS ROADS                                                                                                                                                                                      |                           |
| 2.1 Main N S Patkar Marg (Hughes Road)                                                                                                                                                                |                           |
| 2.2 Subsidiary Babulnath Marg                                                                                                                                                                         |                           |
|                                                                                                                                                                                                       |                           |
| 3.0 OWNERSHIP PATTERN                                                                                                                                                                                 |                           |
| 3.1 Present Trust [Prempuri Ashram Trust]                                                                                                                                                             |                           |
| 3.2 Past Private[ Maharaja of Indore]                                                                                                                                                                 |                           |
| 3.3 Status Tenanted                                                                                                                                                                                   |                           |
|                                                                                                                                                                                                       |                           |
| 4.0 USE                                                                                                                                                                                               |                           |
| 4.1 Present Residence on first floor, Offices on all other floors.                                                                                                                                    |                           |
| 4.2 Past Guest house                                                                                                                                                                                  |                           |
| 4.3 Usage Commercial and residential                                                                                                                                                                  |                           |
|                                                                                                                                                                                                       |                           |
| 5.0 SIGNIFICANCE & VALUE CLASSIFICATION                                                                                                                                                               | O N                       |
| 5.1 Townscape(Natural/Manmade) A striking corner building at the junction of N S Pa                                                                                                                   |                           |
| Marg , the Ashram stands opposite to the subsidi                                                                                                                                                      |                           |
| Kareghat colony on Babulnath marg and the Parsi t                                                                                                                                                     | ,                         |
| Marg. Accessed well by BEST buses , close to Cha                                                                                                                                                      |                           |
| the building has a highly ornate façade in buff basal                                                                                                                                                 |                           |
| 5.3 Architectural Description Planning                                                                                                                                                                |                           |
| Designed as a corner building, it has a long wing alc                                                                                                                                                 | ong the N S Patkar Marg   |
| and a shorter wing along the Babulnath Marg both c                                                                                                                                                    |                           |
| floor has main entry at the corner marked by a circul                                                                                                                                                 |                           |
| projecting out at the first floor. This balcony is flanke                                                                                                                                             | ed by 2 smaller circular  |
| balconies on both sides. The main staircase is on th                                                                                                                                                  |                           |
| accessed from the Babulnath Marg. There are two e                                                                                                                                                     |                           |
| Patkar Marg – a subsidiary entrance gate leading to                                                                                                                                                   |                           |
| from the South façade of the building and is a minor                                                                                                                                                  |                           |
| the North end of the longer wing.                                                                                                                                                                     |                           |
|                                                                                                                                                                                                       |                           |

| 470 | SWAMI PREMPURI ASHR  | AM TRUST BUILDING                                                                                                                                                                                                                                                                                                                                                                                                                                                                                                                                                                                                              |
|-----|----------------------|--------------------------------------------------------------------------------------------------------------------------------------------------------------------------------------------------------------------------------------------------------------------------------------------------------------------------------------------------------------------------------------------------------------------------------------------------------------------------------------------------------------------------------------------------------------------------------------------------------------------------------|
|     |                      | Stylistic Classification                                                                                                                                                                                                                                                                                                                                                                                                                                                                                                                                                                                                       |
|     |                      | The original building was a Neo Classical Basalt stone structure of the early                                                                                                                                                                                                                                                                                                                                                                                                                                                                                                                                                  |
|     |                      | 20th century. This however has been virtually encased with an RCC framed                                                                                                                                                                                                                                                                                                                                                                                                                                                                                                                                                       |
|     |                      | structure of a mid 20th century revivalist genre with pseudo Islamic arch                                                                                                                                                                                                                                                                                                                                                                                                                                                                                                                                                      |
|     |                      | profiles, floret motifs and such revivalist motifs in cement concrete.                                                                                                                                                                                                                                                                                                                                                                                                                                                                                                                                                         |
| 5.4 | Intrinsic            | Character Defining Elements                                                                                                                                                                                                                                                                                                                                                                                                                                                                                                                                                                                                    |
|     |                      | Internal                                                                                                                                                                                                                                                                                                                                                                                                                                                                                                                                                                                                                       |
|     |                      | Half louvred and half paneled doors, Minton tiles on floors, Carved stone hand rails                                                                                                                                                                                                                                                                                                                                                                                                                                                                                                                                           |
|     |                      | External                                                                                                                                                                                                                                                                                                                                                                                                                                                                                                                                                                                                                       |
|     |                      | The longer wing facing the N S Patkar Marg has five semicircular decoratiive arches on the ground floor with 2 windows, each one flanked by 2 pillars on either side with circular openings above each. There is a minor entrance from N S Patkar Marg crowned by a triangular pediment carved in stone. The first floor has rectangular windows decorated with carvings in stone above. The main entry to the building from the corner is flanked by a double shutter full window on either side. The first floor balcony has stone hand rails and 2 small circular balconies resting on heavily carved stone beams on either |
|     |                      | side, above the full window. The other floors have simple rectangular                                                                                                                                                                                                                                                                                                                                                                                                                                                                                                                                                          |
|     |                      | windows along the long and short wing. The corner façade has single shutter                                                                                                                                                                                                                                                                                                                                                                                                                                                                                                                                                    |
|     |                      | windows flanked by decorative columns.                                                                                                                                                                                                                                                                                                                                                                                                                                                                                                                                                                                         |
| 5.5 | Value Classification | Existing Grade: Grade III Recommended Grade: to be deleted                                                                                                                                                                                                                                                                                                                                                                                                                                                                                                                                                                     |
| 5.5 |                      | E, I(sec), G(grp)                                                                                                                                                                                                                                                                                                                                                                                                                                                                                                                                                                                                              |
|     |                      | 7 (***)7 **(3)*/                                                                                                                                                                                                                                                                                                                                                                                                                                                                                                                                                                                                               |
| 6.0 |                      | TOPOGRAPHY                                                                                                                                                                                                                                                                                                                                                                                                                                                                                                                                                                                                                     |
| 6.1 | Floors               | Ground + 5 floors                                                                                                                                                                                                                                                                                                                                                                                                                                                                                                                                                                                                              |
| 7.0 |                      | CONSTRUCTION                                                                                                                                                                                                                                                                                                                                                                                                                                                                                                                                                                                                                   |
| 7.1 | Plinth               | 1 ft high masonry plinth in buff basalt stone                                                                                                                                                                                                                                                                                                                                                                                                                                                                                                                                                                                  |
| 7.2 | Walls                | External wall in brick with buff basalt stone facing, Internal walls in brick                                                                                                                                                                                                                                                                                                                                                                                                                                                                                                                                                  |
| 7.3 | Floor                | Brick coba on timber boardings resting on timber joists supported by timber beams which has steel sections on both sides; Balconies on the first floor has stone floor.                                                                                                                                                                                                                                                                                                                                                                                                                                                        |
|     |                      | Original Minton tile flooring survives on the lower floor.                                                                                                                                                                                                                                                                                                                                                                                                                                                                                                                                                                     |
| 7.4 | Stairs               | Two stair cases in reinforced concrete, one accessed from the N S Patkar                                                                                                                                                                                                                                                                                                                                                                                                                                                                                                                                                       |
|     |                      | Marg and the other accessed from the Babulnath marg.                                                                                                                                                                                                                                                                                                                                                                                                                                                                                                                                                                           |
| 7.5 | Openings             | Pseudo Norman windows on the ground floor, rectangular windows with decoration above on the first floor, circular ventilators above windows on ground floor, Ventilators with wooden frame and glass panels above doors                                                                                                                                                                                                                                                                                                                                                                                                        |
|     |                      | and windows on the other floors.                                                                                                                                                                                                                                                                                                                                                                                                                                                                                                                                                                                               |
| 7.6 | Roofing              | Lime Concrete roof laid over timber boardings resting on timber joists                                                                                                                                                                                                                                                                                                                                                                                                                                                                                                                                                         |
| 7.5 |                      | supported by timber beams                                                                                                                                                                                                                                                                                                                                                                                                                                                                                                                                                                                                      |
| 7.7 | A.C. J.C.            |                                                                                                                                                                                                                                                                                                                                                                                                                                                                                                                                                                                                                                |
| 7.7 | Articulation         | Carvings on the Norman windows, decorative triangular pediment in stone over the subsidiary entrance, decorative concrete and stone handrails                                                                                                                                                                                                                                                                                                                                                                                                                                                                                  |
| 7.8 | Finishes             | Walls Buff basalt stone facing for the walls, Internal walls have white limewash                                                                                                                                                                                                                                                                                                                                                                                                                                                                                                                                               |