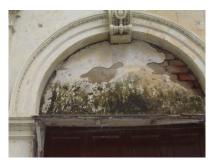

| 472            | KOTAK KUNJ           |                                                                                                                                                                                                                                                                                                                                                                                                                                                                        |
|----------------|----------------------|------------------------------------------------------------------------------------------------------------------------------------------------------------------------------------------------------------------------------------------------------------------------------------------------------------------------------------------------------------------------------------------------------------------------------------------------------------------------|
|                |                      | parapet walls have elegant floral bas-reliefs. The side bays have 3-sided stone balconies at each level projecting from gable walls, with carved balustrades and railings. Each balcony also has a sloping chajjas supported on decorative timber brackets. Continuous timber-framed balconies on the upper floors are present on the side facades. These have carved cast iron railings and are supported by timber brackets.                                         |
| 5.3            | Intrinsic            | Character Defining Elements External Unique symmetrical facade design including projecting stone and timber balconies, elegant detailing and sloping roofs. Internal Elegant timber staircase, use of Minton tiles in the interiors.                                                                                                                                                                                                                                   |
| 5.4            | Value Classification | Existing Grade: Deleted Recommended Grade: Grade III A (arc), B(per), B(des), E, F, G(grp) Presently this building is marked as 'deleted' in the 1995 Regulations. However, it deserves to be included as it has substantial value in terms of its unique symmetrical facade design including projecting stone and timber balconies, elegant detailing and sloping roofs. If forms part of the streetscape of old Hughes Road and is included in the Gamdevi precinct. |
| 6.0            |                      | TOPOGRAPHY                                                                                                                                                                                                                                                                                                                                                                                                                                                             |
| 6.1            | Floors               | Ground + two upper storeys                                                                                                                                                                                                                                                                                                                                                                                                                                             |
| 7.0            |                      | CONSTRUCTION                                                                                                                                                                                                                                                                                                                                                                                                                                                           |
| <b>7.0</b> 7.1 | Plinth               | The plinth is constructed on basalt stone masonry and cladded by yellow basalt stone.                                                                                                                                                                                                                                                                                                                                                                                  |
| 7.2            | Walls                | The walls are also constructed on stone masonry and covered with lime plaster externally with fenestrations and pilasters and internally the walls are oil painted with pink colour paint.                                                                                                                                                                                                                                                                             |
| 7.3            | Floors               | Timber-framed floors with kotah flooring in the corridor, exquisite Minton and marble tiles seen in the interiors.                                                                                                                                                                                                                                                                                                                                                     |
| 7.4            | Stairs               | Timber-framed staircase with timber tread/risers and elegant timber balusters                                                                                                                                                                                                                                                                                                                                                                                          |
| 7.5            | Openings             | Rectangular bay window openings in stone with timber-framed windows inset seen in the front façade along timber chajjas above it and balconies at the topmost floor with Italianate balusters.                                                                                                                                                                                                                                                                         |
| 7.6            | Roofing              | Sloping Mangalore tiled roof supported by timber framing.                                                                                                                                                                                                                                                                                                                                                                                                              |
| 7.7            | Articulation         | Neo classical fenestrations seen below the window openings and at the entrance along with heavy cornice bands running along the façade. All the ornamentation is done in lime plaster. Stained glass panels are present in the front façade in the first floor.                                                                                                                                                                                                        |
| 7.8            | Finishes             | Walls The walls are also constructed on stone masonry and covered with lime plaster externally with fenestrations and pilasters and internally the walls are oil painted with pink colour paint.  Floor Timber-framed floors with kotah flooring in the corridor, exquisite Minton and marble tiles seen in the interiors. Few have modern tiling in other areas.  Staircase                                                                                           |

| 472  | KOTAK KUNJ                                                                                                                                                                                                                                                                                                                                                                                                                                                                                                                                                                                                                                                                                                                                                                                                                                                                                                                                                                                                                                                                                                                                                                                                                                                                                                                                                                                                                                                                                                                                                                                                                                                                                                                                                                                                                                                                                                                                                                                                                                                                                                                    |                                                                                    |
|------|-------------------------------------------------------------------------------------------------------------------------------------------------------------------------------------------------------------------------------------------------------------------------------------------------------------------------------------------------------------------------------------------------------------------------------------------------------------------------------------------------------------------------------------------------------------------------------------------------------------------------------------------------------------------------------------------------------------------------------------------------------------------------------------------------------------------------------------------------------------------------------------------------------------------------------------------------------------------------------------------------------------------------------------------------------------------------------------------------------------------------------------------------------------------------------------------------------------------------------------------------------------------------------------------------------------------------------------------------------------------------------------------------------------------------------------------------------------------------------------------------------------------------------------------------------------------------------------------------------------------------------------------------------------------------------------------------------------------------------------------------------------------------------------------------------------------------------------------------------------------------------------------------------------------------------------------------------------------------------------------------------------------------------------------------------------------------------------------------------------------------------|------------------------------------------------------------------------------------|
|      |                                                                                                                                                                                                                                                                                                                                                                                                                                                                                                                                                                                                                                                                                                                                                                                                                                                                                                                                                                                                                                                                                                                                                                                                                                                                                                                                                                                                                                                                                                                                                                                                                                                                                                                                                                                                                                                                                                                                                                                                                                                                                                                               | Timber-framed staircase with timber tread/risers and elegant timber balusters      |
| 7.9  | Interiors (Movable & Immovable)                                                                                                                                                                                                                                                                                                                                                                                                                                                                                                                                                                                                                                                                                                                                                                                                                                                                                                                                                                                                                                                                                                                                                                                                                                                                                                                                                                                                                                                                                                                                                                                                                                                                                                                                                                                                                                                                                                                                                                                                                                                                                               | The interiors have timber furniture's, exquisite Minton tiling in the living area. |
| 7.10 | Compound/Fence/Gate                                                                                                                                                                                                                                                                                                                                                                                                                                                                                                                                                                                                                                                                                                                                                                                                                                                                                                                                                                                                                                                                                                                                                                                                                                                                                                                                                                                                                                                                                                                                                                                                                                                                                                                                                                                                                                                                                                                                                                                                                                                                                                           | The stone compound wall has been painted white, with railings fitted aboveit.      |
| 7.11 | Curtilege/ Unbuilt space/out                                                                                                                                                                                                                                                                                                                                                                                                                                                                                                                                                                                                                                                                                                                                                                                                                                                                                                                                                                                                                                                                                                                                                                                                                                                                                                                                                                                                                                                                                                                                                                                                                                                                                                                                                                                                                                                                                                                                                                                                                                                                                                  | Landscape is done all round the building, a garage is on the backyard in the       |
|      | buildings/landscape                                                                                                                                                                                                                                                                                                                                                                                                                                                                                                                                                                                                                                                                                                                                                                                                                                                                                                                                                                                                                                                                                                                                                                                                                                                                                                                                                                                                                                                                                                                                                                                                                                                                                                                                                                                                                                                                                                                                                                                                                                                                                                           | ground floor.                                                                      |
|      | Jan 1 |                                                                                    |
| 8.0  |                                                                                                                                                                                                                                                                                                                                                                                                                                                                                                                                                                                                                                                                                                                                                                                                                                                                                                                                                                                                                                                                                                                                                                                                                                                                                                                                                                                                                                                                                                                                                                                                                                                                                                                                                                                                                                                                                                                                                                                                                                                                                                                               | SERVICES & UTILITIES                                                               |
| 8.1  | Lighting                                                                                                                                                                                                                                                                                                                                                                                                                                                                                                                                                                                                                                                                                                                                                                                                                                                                                                                                                                                                                                                                                                                                                                                                                                                                                                                                                                                                                                                                                                                                                                                                                                                                                                                                                                                                                                                                                                                                                                                                                                                                                                                      | Lighting is received to the structure both naturally through windows and           |
|      |                                                                                                                                                                                                                                                                                                                                                                                                                                                                                                                                                                                                                                                                                                                                                                                                                                                                                                                                                                                                                                                                                                                                                                                                                                                                                                                                                                                                                                                                                                                                                                                                                                                                                                                                                                                                                                                                                                                                                                                                                                                                                                                               | artificially through tube lights, bulbs etc                                        |
| 8.2  | Ventilation                                                                                                                                                                                                                                                                                                                                                                                                                                                                                                                                                                                                                                                                                                                                                                                                                                                                                                                                                                                                                                                                                                                                                                                                                                                                                                                                                                                                                                                                                                                                                                                                                                                                                                                                                                                                                                                                                                                                                                                                                                                                                                                   | Ventilation is received well through openings and is also cross ventilated,        |
|      |                                                                                                                                                                                                                                                                                                                                                                                                                                                                                                                                                                                                                                                                                                                                                                                                                                                                                                                                                                                                                                                                                                                                                                                                                                                                                                                                                                                                                                                                                                                                                                                                                                                                                                                                                                                                                                                                                                                                                                                                                                                                                                                               | artificially air conditioners are installed within the building cleverly that no   |
|      |                                                                                                                                                                                                                                                                                                                                                                                                                                                                                                                                                                                                                                                                                                                                                                                                                                                                                                                                                                                                                                                                                                                                                                                                                                                                                                                                                                                                                                                                                                                                                                                                                                                                                                                                                                                                                                                                                                                                                                                                                                                                                                                               | openings are found in the façade.                                                  |
| 8.3  | Electricity                                                                                                                                                                                                                                                                                                                                                                                                                                                                                                                                                                                                                                                                                                                                                                                                                                                                                                                                                                                                                                                                                                                                                                                                                                                                                                                                                                                                                                                                                                                                                                                                                                                                                                                                                                                                                                                                                                                                                                                                                                                                                                                   | Electricity is received by the building through BEST                               |
| 8.4  | Water Supply                                                                                                                                                                                                                                                                                                                                                                                                                                                                                                                                                                                                                                                                                                                                                                                                                                                                                                                                                                                                                                                                                                                                                                                                                                                                                                                                                                                                                                                                                                                                                                                                                                                                                                                                                                                                                                                                                                                                                                                                                                                                                                                  | Water supply is received by the building through BMC                               |
| 8.5  | Drainage (Plumbing and sanitation)                                                                                                                                                                                                                                                                                                                                                                                                                                                                                                                                                                                                                                                                                                                                                                                                                                                                                                                                                                                                                                                                                                                                                                                                                                                                                                                                                                                                                                                                                                                                                                                                                                                                                                                                                                                                                                                                                                                                                                                                                                                                                            | No drainage pipes are found in the front façade, but cast iron pipes are in the    |
|      |                                                                                                                                                                                                                                                                                                                                                                                                                                                                                                                                                                                                                                                                                                                                                                                                                                                                                                                                                                                                                                                                                                                                                                                                                                                                                                                                                                                                                                                                                                                                                                                                                                                                                                                                                                                                                                                                                                                                                                                                                                                                                                                               | rear façade of the structure.                                                      |
| 8.6  | Fire Precaution                                                                                                                                                                                                                                                                                                                                                                                                                                                                                                                                                                                                                                                                                                                                                                                                                                                                                                                                                                                                                                                                                                                                                                                                                                                                                                                                                                                                                                                                                                                                                                                                                                                                                                                                                                                                                                                                                                                                                                                                                                                                                                               | No fire equipments or precautions seen in the building.                            |
| 8.7  | Other (HVAC/BMC/Security                                                                                                                                                                                                                                                                                                                                                                                                                                                                                                                                                                                                                                                                                                                                                                                                                                                                                                                                                                                                                                                                                                                                                                                                                                                                                                                                                                                                                                                                                                                                                                                                                                                                                                                                                                                                                                                                                                                                                                                                                                                                                                      | No security systems found in the building.                                         |
|      | Systems)                                                                                                                                                                                                                                                                                                                                                                                                                                                                                                                                                                                                                                                                                                                                                                                                                                                                                                                                                                                                                                                                                                                                                                                                                                                                                                                                                                                                                                                                                                                                                                                                                                                                                                                                                                                                                                                                                                                                                                                                                                                                                                                      | , ,                                                                                |
|      |                                                                                                                                                                                                                                                                                                                                                                                                                                                                                                                                                                                                                                                                                                                                                                                                                                                                                                                                                                                                                                                                                                                                                                                                                                                                                                                                                                                                                                                                                                                                                                                                                                                                                                                                                                                                                                                                                                                                                                                                                                                                                                                               |                                                                                    |
| 9.0  |                                                                                                                                                                                                                                                                                                                                                                                                                                                                                                                                                                                                                                                                                                                                                                                                                                                                                                                                                                                                                                                                                                                                                                                                                                                                                                                                                                                                                                                                                                                                                                                                                                                                                                                                                                                                                                                                                                                                                                                                                                                                                                                               | CONDITION                                                                          |
| 9.1  | Plinth                                                                                                                                                                                                                                                                                                                                                                                                                                                                                                                                                                                                                                                                                                                                                                                                                                                                                                                                                                                                                                                                                                                                                                                                                                                                                                                                                                                                                                                                                                                                                                                                                                                                                                                                                                                                                                                                                                                                                                                                                                                                                                                        | The stone plinth is in structurally sound condition with no major structural       |
|      |                                                                                                                                                                                                                                                                                                                                                                                                                                                                                                                                                                                                                                                                                                                                                                                                                                                                                                                                                                                                                                                                                                                                                                                                                                                                                                                                                                                                                                                                                                                                                                                                                                                                                                                                                                                                                                                                                                                                                                                                                                                                                                                               | defects found except for dampness patches where the drainage pipe runs.            |
| 9.2  | Walls                                                                                                                                                                                                                                                                                                                                                                                                                                                                                                                                                                                                                                                                                                                                                                                                                                                                                                                                                                                                                                                                                                                                                                                                                                                                                                                                                                                                                                                                                                                                                                                                                                                                                                                                                                                                                                                                                                                                                                                                                                                                                                                         | The walls are also in fair condition with no such major structural defects found   |
|      |                                                                                                                                                                                                                                                                                                                                                                                                                                                                                                                                                                                                                                                                                                                                                                                                                                                                                                                                                                                                                                                                                                                                                                                                                                                                                                                                                                                                                                                                                                                                                                                                                                                                                                                                                                                                                                                                                                                                                                                                                                                                                                                               | except for few areas where dampness patches found in areas where drainage          |
|      |                                                                                                                                                                                                                                                                                                                                                                                                                                                                                                                                                                                                                                                                                                                                                                                                                                                                                                                                                                                                                                                                                                                                                                                                                                                                                                                                                                                                                                                                                                                                                                                                                                                                                                                                                                                                                                                                                                                                                                                                                                                                                                                               | pipes run, paint flakes observed in few areas, plaster cracks are also found in    |
|      |                                                                                                                                                                                                                                                                                                                                                                                                                                                                                                                                                                                                                                                                                                                                                                                                                                                                                                                                                                                                                                                                                                                                                                                                                                                                                                                                                                                                                                                                                                                                                                                                                                                                                                                                                                                                                                                                                                                                                                                                                                                                                                                               | few areas and those areas need re plastering, paint flakes are also observed       |
|      |                                                                                                                                                                                                                                                                                                                                                                                                                                                                                                                                                                                                                                                                                                                                                                                                                                                                                                                                                                                                                                                                                                                                                                                                                                                                                                                                                                                                                                                                                                                                                                                                                                                                                                                                                                                                                                                                                                                                                                                                                                                                                                                               | internally in the staircase block. Few areas have vegetation growth seen due       |
|      |                                                                                                                                                                                                                                                                                                                                                                                                                                                                                                                                                                                                                                                                                                                                                                                                                                                                                                                                                                                                                                                                                                                                                                                                                                                                                                                                                                                                                                                                                                                                                                                                                                                                                                                                                                                                                                                                                                                                                                                                                                                                                                                               | to improper drainage pipes.                                                        |
| 9.3  | Floor                                                                                                                                                                                                                                                                                                                                                                                                                                                                                                                                                                                                                                                                                                                                                                                                                                                                                                                                                                                                                                                                                                                                                                                                                                                                                                                                                                                                                                                                                                                                                                                                                                                                                                                                                                                                                                                                                                                                                                                                                                                                                                                         | The timber-framed floor appears to be in sound structural condition with no        |
|      |                                                                                                                                                                                                                                                                                                                                                                                                                                                                                                                                                                                                                                                                                                                                                                                                                                                                                                                                                                                                                                                                                                                                                                                                                                                                                                                                                                                                                                                                                                                                                                                                                                                                                                                                                                                                                                                                                                                                                                                                                                                                                                                               | major structural defects found except for few areas where the tiling has been      |
|      |                                                                                                                                                                                                                                                                                                                                                                                                                                                                                                                                                                                                                                                                                                                                                                                                                                                                                                                                                                                                                                                                                                                                                                                                                                                                                                                                                                                                                                                                                                                                                                                                                                                                                                                                                                                                                                                                                                                                                                                                                                                                                                                               | changed to modern tiling.                                                          |
| 9.4  | Stairs                                                                                                                                                                                                                                                                                                                                                                                                                                                                                                                                                                                                                                                                                                                                                                                                                                                                                                                                                                                                                                                                                                                                                                                                                                                                                                                                                                                                                                                                                                                                                                                                                                                                                                                                                                                                                                                                                                                                                                                                                                                                                                                        | The staircase block is in fair condition with no structural defects or             |
|      |                                                                                                                                                                                                                                                                                                                                                                                                                                                                                                                                                                                                                                                                                                                                                                                                                                                                                                                                                                                                                                                                                                                                                                                                                                                                                                                                                                                                                                                                                                                                                                                                                                                                                                                                                                                                                                                                                                                                                                                                                                                                                                                               | interventions to be found, internally the staircase block needs re plastering as   |
|      |                                                                                                                                                                                                                                                                                                                                                                                                                                                                                                                                                                                                                                                                                                                                                                                                                                                                                                                                                                                                                                                                                                                                                                                                                                                                                                                                                                                                                                                                                                                                                                                                                                                                                                                                                                                                                                                                                                                                                                                                                                                                                                                               | said as above, the timber parts like risers, treads etc need a re cleaning or a    |
|      |                                                                                                                                                                                                                                                                                                                                                                                                                                                                                                                                                                                                                                                                                                                                                                                                                                                                                                                                                                                                                                                                                                                                                                                                                                                                                                                                                                                                                                                                                                                                                                                                                                                                                                                                                                                                                                                                                                                                                                                                                                                                                                                               | re polishing. A lift block has been added on the north façade of the building      |
| 9.5  | Openings                                                                                                                                                                                                                                                                                                                                                                                                                                                                                                                                                                                                                                                                                                                                                                                                                                                                                                                                                                                                                                                                                                                                                                                                                                                                                                                                                                                                                                                                                                                                                                                                                                                                                                                                                                                                                                                                                                                                                                                                                                                                                                                      | All the openings on the building façade appear to be in fair condition, paint      |
|      |                                                                                                                                                                                                                                                                                                                                                                                                                                                                                                                                                                                                                                                                                                                                                                                                                                                                                                                                                                                                                                                                                                                                                                                                                                                                                                                                                                                                                                                                                                                                                                                                                                                                                                                                                                                                                                                                                                                                                                                                                                                                                                                               | flaking is observed in the timber window that needs to be re painted. The          |
|      |                                                                                                                                                                                                                                                                                                                                                                                                                                                                                                                                                                                                                                                                                                                                                                                                                                                                                                                                                                                                                                                                                                                                                                                                                                                                                                                                                                                                                                                                                                                                                                                                                                                                                                                                                                                                                                                                                                                                                                                                                                                                                                                               | Italianate balusters are in good condition, but balconies at the rear and side     |
|      |                                                                                                                                                                                                                                                                                                                                                                                                                                                                                                                                                                                                                                                                                                                                                                                                                                                                                                                                                                                                                                                                                                                                                                                                                                                                                                                                                                                                                                                                                                                                                                                                                                                                                                                                                                                                                                                                                                                                                                                                                                                                                                                               | facades have steel sections used to support the balconies from sagging. Few        |
|      |                                                                                                                                                                                                                                                                                                                                                                                                                                                                                                                                                                                                                                                                                                                                                                                                                                                                                                                                                                                                                                                                                                                                                                                                                                                                                                                                                                                                                                                                                                                                                                                                                                                                                                                                                                                                                                                                                                                                                                                                                                                                                                                               | balconies have been covered with plastic nets.                                     |
| 9.6  | Roofing                                                                                                                                                                                                                                                                                                                                                                                                                                                                                                                                                                                                                                                                                                                                                                                                                                                                                                                                                                                                                                                                                                                                                                                                                                                                                                                                                                                                                                                                                                                                                                                                                                                                                                                                                                                                                                                                                                                                                                                                                                                                                                                       | The sloping roof seems to be in sound structural condition but requires            |
|      |                                                                                                                                                                                                                                                                                                                                                                                                                                                                                                                                                                                                                                                                                                                                                                                                                                                                                                                                                                                                                                                                                                                                                                                                                                                                                                                                                                                                                                                                                                                                                                                                                                                                                                                                                                                                                                                                                                                                                                                                                                                                                                                               | replacement of broken fascia boards at places.                                     |
| 9.7  | Articulation & Finishes                                                                                                                                                                                                                                                                                                                                                                                                                                                                                                                                                                                                                                                                                                                                                                                                                                                                                                                                                                                                                                                                                                                                                                                                                                                                                                                                                                                                                                                                                                                                                                                                                                                                                                                                                                                                                                                                                                                                                                                                                                                                                                       | The sagging timber balconies on side facades are provided external support         |
|      |                                                                                                                                                                                                                                                                                                                                                                                                                                                                                                                                                                                                                                                                                                                                                                                                                                                                                                                                                                                                                                                                                                                                                                                                                                                                                                                                                                                                                                                                                                                                                                                                                                                                                                                                                                                                                                                                                                                                                                                                                                                                                                                               | by means of cast iron brackets. Entrance articulations have few cracks in          |
|      |                                                                                                                                                                                                                                                                                                                                                                                                                                                                                                                                                                                                                                                                                                                                                                                                                                                                                                                                                                                                                                                                                                                                                                                                                                                                                                                                                                                                                                                                                                                                                                                                                                                                                                                                                                                                                                                                                                                                                                                                                                                                                                                               | them, external wiring is seen passing through the articulations haphazardly,       |
|      |                                                                                                                                                                                                                                                                                                                                                                                                                                                                                                                                                                                                                                                                                                                                                                                                                                                                                                                                                                                                                                                                                                                                                                                                                                                                                                                                                                                                                                                                                                                                                                                                                                                                                                                                                                                                                                                                                                                                                                                                                                                                                                                               | dampness patches are also observed, other wise the finishes are intact, in         |
|      |                                                                                                                                                                                                                                                                                                                                                                                                                                                                                                                                                                                                                                                                                                                                                                                                                                                                                                                                                                                                                                                                                                                                                                                                                                                                                                                                                                                                                                                                                                                                                                                                                                                                                                                                                                                                                                                                                                                                                                                                                                                                                                                               | some areas the flooring has been changed internally.                               |
| 9.8  | Services                                                                                                                                                                                                                                                                                                                                                                                                                                                                                                                                                                                                                                                                                                                                                                                                                                                                                                                                                                                                                                                                                                                                                                                                                                                                                                                                                                                                                                                                                                                                                                                                                                                                                                                                                                                                                                                                                                                                                                                                                                                                                                                      | The services are in fair condition, but a few pipes need to be replaced as they    |