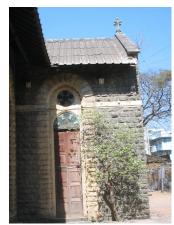

| Common Ref no: 2005/GII/470  Card No. 154  Ward (Part) D Ward (Part II)  CS No. 418  Plot Area 917.05 sq m  B U Area NA  Date 9th February 05  Record by Malini Rajalakshmi  Review by Sheetal Gandhi | TUINATH MARO              |
|-------------------------------------------------------------------------------------------------------------------------------------------------------------------------------------------------------|---------------------------|
| Plot Area 917.05 sq m B U Area NA Date 9th February 05 Record by Malini Rajalakshmi                                                                                                                   | U.NATH WARO               |
| Plot Area 917.05 sq m B U Area NA Date 9th February 05 Record by Malini Rajalakshmi                                                                                                                   | MATH MARO 5               |
| Plot Area 917.05 sq m B U Area NA Date 9th February 05 Record by Malini Rajalakshmi                                                                                                                   | 7 700                     |
| B U Area NA  Date 9th February 05  Record by Malini Rajalakshmi                                                                                                                                       |                           |
| Date 9th February 05 Record by Malini Rajalakshmi                                                                                                                                                     | 311 115                   |
| Record by Malini Rajalakshmi                                                                                                                                                                          |                           |
|                                                                                                                                                                                                       | 8 <b>/ 1</b>              |
| Review by Sheetal Gandhi                                                                                                                                                                              | N.S. PATKAR WARC          |
| 1                                                                                                                                                                                                     | OATKAR ROAD               |
| Int MR Ext MR                                                                                                                                                                                         | N.S. IGHE                 |
| Photo Ref 470a – 470                                                                                                                                                                                  |                           |
| 1.0 DENOMINATION                                                                                                                                                                                      |                           |
| 1.1 Name of Premises Swami Prempuri Ashram Trust Building                                                                                                                                             |                           |
| 1.2 Earlier Name Aurora House                                                                                                                                                                         |                           |
| 1.3 Built In 1930 Extension Date(if any): 2 <sup>nd</sup> and 3 <sup>rd</sup> floors ad                                                                                                               | Ided in 1975, 4th and 5th |
| added in 1980s                                                                                                                                                                                        |                           |
|                                                                                                                                                                                                       |                           |
| 2.0 ACCESS ROADS                                                                                                                                                                                      |                           |
| 2.1 Main N S Patkar Marg (Hughes Road)                                                                                                                                                                |                           |
| 2.2 Subsidiary Babulnath Marg                                                                                                                                                                         |                           |
|                                                                                                                                                                                                       |                           |
| 3.0 OWNERSHIP PATTERN                                                                                                                                                                                 |                           |
| 3.1 Present Trust [Prempuri Ashram Trust]                                                                                                                                                             |                           |
| 3.2 Past Private[ Maharaja of Indore]                                                                                                                                                                 |                           |
| 3.3 Status Tenanted                                                                                                                                                                                   |                           |
|                                                                                                                                                                                                       |                           |
| 4.0 USE                                                                                                                                                                                               |                           |
| 4.1 Present Residence on first floor, Offices on all other floors.                                                                                                                                    |                           |
| 4.2 Past Guest house                                                                                                                                                                                  |                           |
| 4.3 Usage Commercial and residential                                                                                                                                                                  |                           |
|                                                                                                                                                                                                       |                           |
| 5.0 SIGNIFICANCE & VALUE CLASSIFICATION                                                                                                                                                               | O N                       |
| 5.1 Townscape(Natural/Manmade) A striking corner building at the junction of N S Pa                                                                                                                   |                           |
| Marg , the Ashram stands opposite to the subsidi                                                                                                                                                      |                           |
| Kareghat colony on Babulnath marg and the Parsi t                                                                                                                                                     | ,                         |
| Marg. Accessed well by BEST buses , close to Cha                                                                                                                                                      |                           |
| the building has a highly ornate façade in buff basal                                                                                                                                                 |                           |
| 5.3 Architectural Description Planning                                                                                                                                                                |                           |
| Designed as a corner building, it has a long wing alc                                                                                                                                                 | ong the N S Patkar Marg   |
| and a shorter wing along the Babulnath Marg both c                                                                                                                                                    |                           |
| floor has main entry at the corner marked by a circul                                                                                                                                                 |                           |
| projecting out at the first floor. This balcony is flanke                                                                                                                                             | ed by 2 smaller circular  |
| balconies on both sides. The main staircase is on th                                                                                                                                                  |                           |
| accessed from the Babulnath Marg. There are two e                                                                                                                                                     |                           |
| Patkar Marg – a subsidiary entrance gate leading to                                                                                                                                                   |                           |
| from the South façade of the building and is a minor                                                                                                                                                  |                           |
| the North end of the longer wing.                                                                                                                                                                     |                           |
|                                                                                                                                                                                                       |                           |

| 470 | SWAMI PREMPURI ASHR  | AM TRUST BUILDING                                                                                                                                                                                                                                                                                                                                                                                                                                                                                                                                                                                                              |
|-----|----------------------|--------------------------------------------------------------------------------------------------------------------------------------------------------------------------------------------------------------------------------------------------------------------------------------------------------------------------------------------------------------------------------------------------------------------------------------------------------------------------------------------------------------------------------------------------------------------------------------------------------------------------------|
|     |                      | Stylistic Classification                                                                                                                                                                                                                                                                                                                                                                                                                                                                                                                                                                                                       |
|     |                      | The original building was a Neo Classical Basalt stone structure of the early                                                                                                                                                                                                                                                                                                                                                                                                                                                                                                                                                  |
|     |                      | 20th century. This however has been virtually encased with an RCC framed                                                                                                                                                                                                                                                                                                                                                                                                                                                                                                                                                       |
|     |                      | structure of a mid 20th century revivalist genre with pseudo Islamic arch                                                                                                                                                                                                                                                                                                                                                                                                                                                                                                                                                      |
|     |                      | profiles, floret motifs and such revivalist motifs in cement concrete.                                                                                                                                                                                                                                                                                                                                                                                                                                                                                                                                                         |
| 5.4 | Intrinsic            | Character Defining Elements                                                                                                                                                                                                                                                                                                                                                                                                                                                                                                                                                                                                    |
|     |                      | Internal                                                                                                                                                                                                                                                                                                                                                                                                                                                                                                                                                                                                                       |
|     |                      | Half louvred and half paneled doors, Minton tiles on floors, Carved stone hand rails                                                                                                                                                                                                                                                                                                                                                                                                                                                                                                                                           |
|     |                      | External                                                                                                                                                                                                                                                                                                                                                                                                                                                                                                                                                                                                                       |
|     |                      | The longer wing facing the N S Patkar Marg has five semicircular decoratiive arches on the ground floor with 2 windows, each one flanked by 2 pillars on either side with circular openings above each. There is a minor entrance from N S Patkar Marg crowned by a triangular pediment carved in stone. The first floor has rectangular windows decorated with carvings in stone above. The main entry to the building from the corner is flanked by a double shutter full window on either side. The first floor balcony has stone hand rails and 2 small circular balconies resting on heavily carved stone beams on either |
|     |                      | side, above the full window. The other floors have simple rectangular                                                                                                                                                                                                                                                                                                                                                                                                                                                                                                                                                          |
|     |                      | windows along the long and short wing. The corner façade has single shutter                                                                                                                                                                                                                                                                                                                                                                                                                                                                                                                                                    |
|     |                      | windows flanked by decorative columns.                                                                                                                                                                                                                                                                                                                                                                                                                                                                                                                                                                                         |
| 5.5 | Value Classification | Existing Grade: Grade III Recommended Grade: to be deleted                                                                                                                                                                                                                                                                                                                                                                                                                                                                                                                                                                     |
| 5.5 |                      | E, I(sec), G(grp)                                                                                                                                                                                                                                                                                                                                                                                                                                                                                                                                                                                                              |
|     |                      | 7 (***)7 **(3)*/                                                                                                                                                                                                                                                                                                                                                                                                                                                                                                                                                                                                               |
| 6.0 |                      | TOPOGRAPHY                                                                                                                                                                                                                                                                                                                                                                                                                                                                                                                                                                                                                     |
| 6.1 | Floors               | Ground + 5 floors                                                                                                                                                                                                                                                                                                                                                                                                                                                                                                                                                                                                              |
| 7.0 |                      | CONSTRUCTION                                                                                                                                                                                                                                                                                                                                                                                                                                                                                                                                                                                                                   |
| 7.1 | Plinth               | 1 ft high masonry plinth in buff basalt stone                                                                                                                                                                                                                                                                                                                                                                                                                                                                                                                                                                                  |
| 7.2 | Walls                | External wall in brick with buff basalt stone facing, Internal walls in brick                                                                                                                                                                                                                                                                                                                                                                                                                                                                                                                                                  |
| 7.3 | Floor                | Brick coba on timber boardings resting on timber joists supported by timber beams which has steel sections on both sides; Balconies on the first floor has stone floor.                                                                                                                                                                                                                                                                                                                                                                                                                                                        |
|     |                      | Original Minton tile flooring survives on the lower floor.                                                                                                                                                                                                                                                                                                                                                                                                                                                                                                                                                                     |
| 7.4 | Stairs               | Two stair cases in reinforced concrete, one accessed from the N S Patkar                                                                                                                                                                                                                                                                                                                                                                                                                                                                                                                                                       |
|     |                      | Marg and the other accessed from the Babulnath marg.                                                                                                                                                                                                                                                                                                                                                                                                                                                                                                                                                                           |
| 7.5 | Openings             | Pseudo Norman windows on the ground floor, rectangular windows with decoration above on the first floor, circular ventilators above windows on ground floor, Ventilators with wooden frame and glass panels above doors                                                                                                                                                                                                                                                                                                                                                                                                        |
|     |                      | and windows on the other floors.                                                                                                                                                                                                                                                                                                                                                                                                                                                                                                                                                                                               |
| 7.6 | Roofing              | Lime Concrete roof laid over timber boardings resting on timber joists                                                                                                                                                                                                                                                                                                                                                                                                                                                                                                                                                         |
| 7.5 |                      | supported by timber beams                                                                                                                                                                                                                                                                                                                                                                                                                                                                                                                                                                                                      |
| 7.7 | A.C. J.C.            |                                                                                                                                                                                                                                                                                                                                                                                                                                                                                                                                                                                                                                |
| 7.7 | Articulation         | Carvings on the Norman windows, decorative triangular pediment in stone over the subsidiary entrance, decorative concrete and stone handrails                                                                                                                                                                                                                                                                                                                                                                                                                                                                                  |
| 7.8 | Finishes             | Walls Buff basalt stone facing for the walls, Internal walls have white limewash                                                                                                                                                                                                                                                                                                                                                                                                                                                                                                                                               |