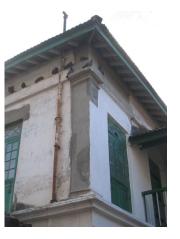

| Common Ref no: 2005/GII/470  Card No. 154  Ward (Part) D Ward (Part II)  CS No. 418  Plot Area 917.05 sq m  B U Area NA  Date 9th February 05  Record by Malini Rajalakshmi  Review by Sheetal Gandhi | TUINATH MARO              |
|-------------------------------------------------------------------------------------------------------------------------------------------------------------------------------------------------------|---------------------------|
| Plot Area 917.05 sq m B U Area NA Date 9th February 05 Record by Malini Rajalakshmi                                                                                                                   | U.NATH WARO               |
| Plot Area 917.05 sq m B U Area NA Date 9th February 05 Record by Malini Rajalakshmi                                                                                                                   | MATH MARO 5               |
| Plot Area 917.05 sq m B U Area NA Date 9th February 05 Record by Malini Rajalakshmi                                                                                                                   | 7 700                     |
| B U Area NA  Date 9th February 05  Record by Malini Rajalakshmi                                                                                                                                       |                           |
| Date 9th February 05 Record by Malini Rajalakshmi                                                                                                                                                     | 311 115                   |
| Record by Malini Rajalakshmi                                                                                                                                                                          |                           |
|                                                                                                                                                                                                       | 8 <b>/ 1</b>              |
| Review by Sheetal Gandhi                                                                                                                                                                              | N.S. PATKAR WARC          |
| 1                                                                                                                                                                                                     | OATKAR ROAD               |
| Int MR Ext MR                                                                                                                                                                                         | N.S. IGHE                 |
| Photo Ref 470a – 470                                                                                                                                                                                  |                           |
| 1.0 DENOMINATION                                                                                                                                                                                      |                           |
| 1.1 Name of Premises Swami Prempuri Ashram Trust Building                                                                                                                                             |                           |
| 1.2 Earlier Name Aurora House                                                                                                                                                                         |                           |
| 1.3 Built In 1930 Extension Date(if any): 2 <sup>nd</sup> and 3 <sup>rd</sup> floors ad                                                                                                               | Ided in 1975, 4th and 5th |
| added in 1980s                                                                                                                                                                                        |                           |
|                                                                                                                                                                                                       |                           |
| 2.0 ACCESS ROADS                                                                                                                                                                                      |                           |
| 2.1 Main N S Patkar Marg (Hughes Road)                                                                                                                                                                |                           |
| 2.2 Subsidiary Babulnath Marg                                                                                                                                                                         |                           |
|                                                                                                                                                                                                       |                           |
| 3.0 OWNERSHIP PATTERN                                                                                                                                                                                 |                           |
| 3.1 Present Trust [Prempuri Ashram Trust]                                                                                                                                                             |                           |
| 3.2 Past Private[ Maharaja of Indore]                                                                                                                                                                 |                           |
| 3.3 Status Tenanted                                                                                                                                                                                   |                           |
|                                                                                                                                                                                                       |                           |
| 4.0 USE                                                                                                                                                                                               |                           |
| 4.1 Present Residence on first floor, Offices on all other floors.                                                                                                                                    |                           |
| 4.2 Past Guest house                                                                                                                                                                                  |                           |
| 4.3 Usage Commercial and residential                                                                                                                                                                  |                           |
|                                                                                                                                                                                                       |                           |
| 5.0 SIGNIFICANCE & VALUE CLASSIFICATION                                                                                                                                                               | O N                       |
| 5.1 Townscape(Natural/Manmade) A striking corner building at the junction of N S Pa                                                                                                                   |                           |
| Marg , the Ashram stands opposite to the subsidi                                                                                                                                                      |                           |
| Kareghat colony on Babulnath marg and the Parsi t                                                                                                                                                     | ,                         |
| Marg. Accessed well by BEST buses , close to Cha                                                                                                                                                      |                           |
| the building has a highly ornate façade in buff basal                                                                                                                                                 |                           |
| 5.3 Architectural Description Planning                                                                                                                                                                |                           |
| Designed as a corner building, it has a long wing alc                                                                                                                                                 | ong the N S Patkar Marg   |
| and a shorter wing along the Babulnath Marg both c                                                                                                                                                    |                           |
| floor has main entry at the corner marked by a circul                                                                                                                                                 |                           |
| projecting out at the first floor. This balcony is flanke                                                                                                                                             | ed by 2 smaller circular  |
| balconies on both sides. The main staircase is on th                                                                                                                                                  |                           |
| accessed from the Babulnath Marg. There are two e                                                                                                                                                     |                           |
| Patkar Marg – a subsidiary entrance gate leading to                                                                                                                                                   |                           |
| from the South façade of the building and is a minor                                                                                                                                                  |                           |
| the North end of the longer wing.                                                                                                                                                                     |                           |
|                                                                                                                                                                                                       |                           |

| 470 | SWAMI PREMPURI ASHR  | AM TRUST BUILDING                                                                                                                                                                                                                                                                                                                                                                                                                                                                                                                                                                                                              |
|-----|----------------------|--------------------------------------------------------------------------------------------------------------------------------------------------------------------------------------------------------------------------------------------------------------------------------------------------------------------------------------------------------------------------------------------------------------------------------------------------------------------------------------------------------------------------------------------------------------------------------------------------------------------------------|
|     |                      | Stylistic Classification                                                                                                                                                                                                                                                                                                                                                                                                                                                                                                                                                                                                       |
|     |                      | The original building was a Neo Classical Basalt stone structure of the early                                                                                                                                                                                                                                                                                                                                                                                                                                                                                                                                                  |
|     |                      | 20th century. This however has been virtually encased with an RCC framed                                                                                                                                                                                                                                                                                                                                                                                                                                                                                                                                                       |
|     |                      | structure of a mid 20th century revivalist genre with pseudo Islamic arch                                                                                                                                                                                                                                                                                                                                                                                                                                                                                                                                                      |
|     |                      | profiles, floret motifs and such revivalist motifs in cement concrete.                                                                                                                                                                                                                                                                                                                                                                                                                                                                                                                                                         |
| 5.4 | Intrinsic            | Character Defining Elements                                                                                                                                                                                                                                                                                                                                                                                                                                                                                                                                                                                                    |
|     |                      | Internal                                                                                                                                                                                                                                                                                                                                                                                                                                                                                                                                                                                                                       |
|     |                      | Half louvred and half paneled doors, Minton tiles on floors, Carved stone hand rails                                                                                                                                                                                                                                                                                                                                                                                                                                                                                                                                           |
|     |                      | External                                                                                                                                                                                                                                                                                                                                                                                                                                                                                                                                                                                                                       |
|     |                      | The longer wing facing the N S Patkar Marg has five semicircular decoratiive arches on the ground floor with 2 windows, each one flanked by 2 pillars on either side with circular openings above each. There is a minor entrance from N S Patkar Marg crowned by a triangular pediment carved in stone. The first floor has rectangular windows decorated with carvings in stone above. The main entry to the building from the corner is flanked by a double shutter full window on either side. The first floor balcony has stone hand rails and 2 small circular balconies resting on heavily carved stone beams on either |
|     |                      | side, above the full window. The other floors have simple rectangular                                                                                                                                                                                                                                                                                                                                                                                                                                                                                                                                                          |
|     |                      | windows along the long and short wing. The corner façade has single shutter                                                                                                                                                                                                                                                                                                                                                                                                                                                                                                                                                    |
|     |                      | windows flanked by decorative columns.                                                                                                                                                                                                                                                                                                                                                                                                                                                                                                                                                                                         |
| 5.5 | Value Classification | Existing Grade: Grade III Recommended Grade: to be deleted                                                                                                                                                                                                                                                                                                                                                                                                                                                                                                                                                                     |
| 5.5 |                      | E, I(sec), G(grp)                                                                                                                                                                                                                                                                                                                                                                                                                                                                                                                                                                                                              |
|     |                      | 7 (***)7 **(3)*/                                                                                                                                                                                                                                                                                                                                                                                                                                                                                                                                                                                                               |
| 6.0 |                      | TOPOGRAPHY                                                                                                                                                                                                                                                                                                                                                                                                                                                                                                                                                                                                                     |
| 6.1 | Floors               | Ground + 5 floors                                                                                                                                                                                                                                                                                                                                                                                                                                                                                                                                                                                                              |
| 7.0 |                      | CONSTRUCTION                                                                                                                                                                                                                                                                                                                                                                                                                                                                                                                                                                                                                   |
| 7.1 | Plinth               | 1 ft high masonry plinth in buff basalt stone                                                                                                                                                                                                                                                                                                                                                                                                                                                                                                                                                                                  |
| 7.2 | Walls                | External wall in brick with buff basalt stone facing, Internal walls in brick                                                                                                                                                                                                                                                                                                                                                                                                                                                                                                                                                  |
| 7.3 | Floor                | Brick coba on timber boardings resting on timber joists supported by timber beams which has steel sections on both sides; Balconies on the first floor has stone floor.                                                                                                                                                                                                                                                                                                                                                                                                                                                        |
|     |                      | Original Minton tile flooring survives on the lower floor.                                                                                                                                                                                                                                                                                                                                                                                                                                                                                                                                                                     |
| 7.4 | Stairs               | Two stair cases in reinforced concrete, one accessed from the N S Patkar                                                                                                                                                                                                                                                                                                                                                                                                                                                                                                                                                       |
|     |                      | Marg and the other accessed from the Babulnath marg.                                                                                                                                                                                                                                                                                                                                                                                                                                                                                                                                                                           |
| 7.5 | Openings             | Pseudo Norman windows on the ground floor, rectangular windows with decoration above on the first floor, circular ventilators above windows on ground floor, Ventilators with wooden frame and glass panels above doors                                                                                                                                                                                                                                                                                                                                                                                                        |
|     |                      | and windows on the other floors.                                                                                                                                                                                                                                                                                                                                                                                                                                                                                                                                                                                               |
| 7.6 | Roofing              | Lime Concrete roof laid over timber boardings resting on timber joists                                                                                                                                                                                                                                                                                                                                                                                                                                                                                                                                                         |
| 7.5 |                      | supported by timber beams                                                                                                                                                                                                                                                                                                                                                                                                                                                                                                                                                                                                      |
| 7.7 | A.C. J.C.            |                                                                                                                                                                                                                                                                                                                                                                                                                                                                                                                                                                                                                                |
| 7.7 | Articulation         | Carvings on the Norman windows, decorative triangular pediment in stone over the subsidiary entrance, decorative concrete and stone handrails                                                                                                                                                                                                                                                                                                                                                                                                                                                                                  |
| 7.8 | Finishes             | Walls Buff basalt stone facing for the walls, Internal walls have white limewash                                                                                                                                                                                                                                                                                                                                                                                                                                                                                                                                               |

| 470  | SWAMI PREMPURI ASHRA                 | AM TRUST BUILDING                                                                  |
|------|--------------------------------------|------------------------------------------------------------------------------------|
|      |                                      | Flooring                                                                           |
|      |                                      | Minton tiles on ground floor of the longer wing and the corner wing and            |
|      |                                      | granite flooring in the shorter wing; First floor has minton tiles and all other   |
|      |                                      | floors have ceramic tiles                                                          |
|      |                                      | Staircases                                                                         |
|      |                                      | 2 reinforced concrete staircases have wooden hand rails and posts                  |
| 7.9  | Interiors(Movable&Immovable)         | Windows on the rear side has exposed stone sills, patterns created by              |
|      |                                      | minton tiles on the first floor, Collection of paintings and old furniture, carved |
|      |                                      | stone hand rails                                                                   |
| 7.10 | Compound/Fence/Gate                  | Brick wall on 2 sides, no compound wall on the side of the roads                   |
| 7.11 | Curtilege/ Unbuilt space/out         | No outbuildings on the site                                                        |
|      | buildings/landscape                  |                                                                                    |
|      |                                      |                                                                                    |
| 8.0  |                                      | SERVICES & UTILITIES                                                               |
| 8.1  | Lighting                             | Tube lights and bulbs inside offices and residences                                |
| 8.2  | Ventilation                          | Arched Glass ventilators above the windows                                         |
| 8.3  | Electricity                          | BEST                                                                               |
| 8.4  | Water Supply                         | BMC                                                                                |
| 8.5  | Drainage (Plumbing and sanitatition) | Rain water pipes and drainage pipes running along the rear face of the             |
|      |                                      | building, water pipes running along the façade facing the main roads.              |
|      |                                      | Waterpipes piercing through the ventilators and round opening above the            |
|      |                                      | windows                                                                            |
| 8.6  | Fire Precaution                      | No precautions taken                                                               |
| 8.7  | Other (HVAC/BMC/Security             | Entrance manned by security guard                                                  |
|      | Systems)                             |                                                                                    |
|      |                                      |                                                                                    |
| 9.0  |                                      | CONDITION                                                                          |
| 9.1  | Plinth                               | No damage of plinth observed                                                       |
| 9.2  | Walls                                | Discoloration of stone on all facades, flaking and efflorescence of stone,         |
|      |                                      | dampness on walls, dry moss mainly on the corner façade, dry moss on the           |
|      |                                      | front and side facades                                                             |
| 9.3  | Floor                                | No damage of minton tiles inside rooms and stone slabs in balconies                |
|      |                                      | recorded                                                                           |
| 9.4  | Stairs                               | The reinforced concrete staircase is in good condition                             |
| 9.5  | Openings                             | No damage of glass panels observed                                                 |
| 9.6  | Roofing                              | Mangalore tiles are in visually good condition, rafters and boards are in good     |
|      |                                      | condition                                                                          |
| 9.7  | Articulation & Finishes              | Dry moss on articulation in stone                                                  |
| 9.8  | Services                             | Leakage of drainage pipes on the South facade                                      |
| 9.9  | Outbuildings                         | No outbuildings in the compound                                                    |
| 9.10 | Overall Condition                    | Fair Maintenance level Irregular                                                   |
|      |                                      |                                                                                    |
| 10.0 |                                      | TRANSFORMATION                                                                     |
| 10.1 | Form                                 | 4 floors have been added to the originally G+1 structure. The original             |
|      |                                      | structure had a pitched roof with mangalore tiles which was demolished for         |
|      |                                      | the addition. RCC Columns have been erected on all 4 sides of the building         |
|      |                                      | for the construction of the upper floors. The columns blocks the view of the       |
|      |                                      | original building. The addition of floors destroys the propotion of the original   |
|      |                                      | building;                                                                          |

| 472            | KOTAK KUNJ           |                                                                                                                                                                                                                                                                                                                                                                                                                                                                        |
|----------------|----------------------|------------------------------------------------------------------------------------------------------------------------------------------------------------------------------------------------------------------------------------------------------------------------------------------------------------------------------------------------------------------------------------------------------------------------------------------------------------------------|
|                |                      | parapet walls have elegant floral bas-reliefs. The side bays have 3-sided stone balconies at each level projecting from gable walls, with carved balustrades and railings. Each balcony also has a sloping chajjas supported on decorative timber brackets. Continuous timber-framed balconies on the upper floors are present on the side facades. These have carved cast iron railings and are supported by timber brackets.                                         |
| 5.3            | Intrinsic            | Character Defining Elements External Unique symmetrical facade design including projecting stone and timber balconies, elegant detailing and sloping roofs. Internal Elegant timber staircase, use of Minton tiles in the interiors.                                                                                                                                                                                                                                   |
| 5.4            | Value Classification | Existing Grade: Deleted Recommended Grade: Grade III A (arc), B(per), B(des), E, F, G(grp) Presently this building is marked as 'deleted' in the 1995 Regulations. However, it deserves to be included as it has substantial value in terms of its unique symmetrical facade design including projecting stone and timber balconies, elegant detailing and sloping roofs. If forms part of the streetscape of old Hughes Road and is included in the Gamdevi precinct. |
| 6.0            |                      | TOPOGRAPHY                                                                                                                                                                                                                                                                                                                                                                                                                                                             |
| 6.1            | Floors               | Ground + two upper storeys                                                                                                                                                                                                                                                                                                                                                                                                                                             |
| 7.0            |                      | CONSTRUCTION                                                                                                                                                                                                                                                                                                                                                                                                                                                           |
| <b>7.0</b> 7.1 | Plinth               | The plinth is constructed on basalt stone masonry and cladded by yellow basalt stone.                                                                                                                                                                                                                                                                                                                                                                                  |
| 7.2            | Walls                | The walls are also constructed on stone masonry and covered with lime plaster externally with fenestrations and pilasters and internally the walls are oil painted with pink colour paint.                                                                                                                                                                                                                                                                             |
| 7.3            | Floors               | Timber-framed floors with kotah flooring in the corridor, exquisite Minton and marble tiles seen in the interiors.                                                                                                                                                                                                                                                                                                                                                     |
| 7.4            | Stairs               | Timber-framed staircase with timber tread/risers and elegant timber balusters                                                                                                                                                                                                                                                                                                                                                                                          |
| 7.5            | Openings             | Rectangular bay window openings in stone with timber-framed windows inset seen in the front façade along timber chajjas above it and balconies at the topmost floor with Italianate balusters.                                                                                                                                                                                                                                                                         |
| 7.6            | Roofing              | Sloping Mangalore tiled roof supported by timber framing.                                                                                                                                                                                                                                                                                                                                                                                                              |
| 7.7            | Articulation         | Neo classical fenestrations seen below the window openings and at the entrance along with heavy cornice bands running along the façade. All the ornamentation is done in lime plaster. Stained glass panels are present in the front façade in the first floor.                                                                                                                                                                                                        |
| 7.8            | Finishes             | Walls The walls are also constructed on stone masonry and covered with lime plaster externally with fenestrations and pilasters and internally the walls are oil painted with pink colour paint.  Floor Timber-framed floors with kotah flooring in the corridor, exquisite Minton and marble tiles seen in the interiors. Few have modern tiling in other areas.  Staircase                                                                                           |