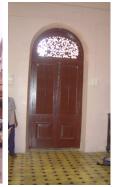

| 470  | SWAMI PREMPURI ASHRA                 | AM TRUST BUILDING                                                                  |
|------|--------------------------------------|------------------------------------------------------------------------------------|
|      |                                      | Flooring                                                                           |
|      |                                      | Minton tiles on ground floor of the longer wing and the corner wing and            |
|      |                                      | granite flooring in the shorter wing; First floor has minton tiles and all other   |
|      |                                      | floors have ceramic tiles                                                          |
|      |                                      | Staircases                                                                         |
|      |                                      | 2 reinforced concrete staircases have wooden hand rails and posts                  |
| 7.9  | Interiors(Movable&Immovable)         | Windows on the rear side has exposed stone sills, patterns created by              |
|      |                                      | minton tiles on the first floor, Collection of paintings and old furniture, carved |
|      |                                      | stone hand rails                                                                   |
| 7.10 | Compound/Fence/Gate                  | Brick wall on 2 sides, no compound wall on the side of the roads                   |
| 7.11 | Curtilege/ Unbuilt space/out         | No outbuildings on the site                                                        |
|      | buildings/landscape                  |                                                                                    |
|      |                                      |                                                                                    |
| 8.0  |                                      | SERVICES & UTILITIES                                                               |
| 8.1  | Lighting                             | Tube lights and bulbs inside offices and residences                                |
| 8.2  | Ventilation                          | Arched Glass ventilators above the windows                                         |
| 8.3  | Electricity                          | BEST                                                                               |
| 8.4  | Water Supply                         | BMC                                                                                |
| 8.5  | Drainage (Plumbing and sanitatition) | Rain water pipes and drainage pipes running along the rear face of the             |
|      |                                      | building, water pipes running along the façade facing the main roads.              |
|      |                                      | Waterpipes piercing through the ventilators and round opening above the            |
|      |                                      | windows                                                                            |
| 8.6  | Fire Precaution                      | No precautions taken                                                               |
| 8.7  | Other (HVAC/BMC/Security             | Entrance manned by security guard                                                  |
|      | Systems)                             |                                                                                    |
|      |                                      |                                                                                    |
| 9.0  |                                      | CONDITION                                                                          |
| 9.1  | Plinth                               | No damage of plinth observed                                                       |
| 9.2  | Walls                                | Discoloration of stone on all facades, flaking and efflorescence of stone,         |
|      |                                      | dampness on walls, dry moss mainly on the corner façade, dry moss on the           |
|      |                                      | front and side facades                                                             |
| 9.3  | Floor                                | No damage of minton tiles inside rooms and stone slabs in balconies                |
|      |                                      | recorded                                                                           |
| 9.4  | Stairs                               | The reinforced concrete staircase is in good condition                             |
| 9.5  | Openings                             | No damage of glass panels observed                                                 |
| 9.6  | Roofing                              | Mangalore tiles are in visually good condition, rafters and boards are in good     |
|      |                                      | condition                                                                          |
| 9.7  | Articulation & Finishes              | Dry moss on articulation in stone                                                  |
| 9.8  | Services                             | Leakage of drainage pipes on the South facade                                      |
| 9.9  | Outbuildings                         | No outbuildings in the compound                                                    |
| 9.10 | Overall Condition                    | Fair Maintenance level Irregular                                                   |
|      |                                      |                                                                                    |
| 10.0 |                                      | TRANSFORMATION                                                                     |
| 10.1 | Form                                 | 4 floors have been added to the originally G+1 structure. The original             |
|      |                                      | structure had a pitched roof with mangalore tiles which was demolished for         |
|      |                                      | the addition. RCC Columns have been erected on all 4 sides of the building         |
|      |                                      | for the construction of the upper floors. The columns blocks the view of the       |
|      |                                      | original building. The addition of floors destroys the propotion of the original   |
|      |                                      | building;                                                                          |