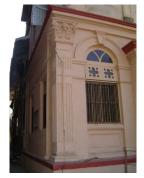

| Common Ref no: 2005/GII/470  Card No. 154  Ward (Part) D Ward (Part II)  CS No. 418  Plot Area 917.05 sq m  B U Area NA  Date 9th February 05  Record by Malini Rajalakshmi  Review by Sheetal Gandhi | TUINATH MARO              |
|-------------------------------------------------------------------------------------------------------------------------------------------------------------------------------------------------------|---------------------------|
| Plot Area 917.05 sq m B U Area NA Date 9th February 05 Record by Malini Rajalakshmi                                                                                                                   | U.NATH WARO               |
| Plot Area 917.05 sq m B U Area NA Date 9th February 05 Record by Malini Rajalakshmi                                                                                                                   | MATH MARO 5               |
| Plot Area 917.05 sq m B U Area NA Date 9th February 05 Record by Malini Rajalakshmi                                                                                                                   | 7 700                     |
| B U Area NA  Date 9th February 05  Record by Malini Rajalakshmi                                                                                                                                       |                           |
| Date 9th February 05 Record by Malini Rajalakshmi                                                                                                                                                     | 311 115                   |
| Record by Malini Rajalakshmi                                                                                                                                                                          |                           |
|                                                                                                                                                                                                       | 8 <b>/ 1</b>              |
| Review by Sheetal Gandhi                                                                                                                                                                              | N.S. PATKAR WARC          |
| 1                                                                                                                                                                                                     | OATKAR ROAD               |
| Int MR Ext MR                                                                                                                                                                                         | N.S. IGHE                 |
| Photo Ref 470a – 470                                                                                                                                                                                  |                           |
| 1.0 DENOMINATION                                                                                                                                                                                      |                           |
| 1.1 Name of Premises Swami Prempuri Ashram Trust Building                                                                                                                                             |                           |
| 1.2 Earlier Name Aurora House                                                                                                                                                                         |                           |
| 1.3 Built In 1930 Extension Date(if any): 2 <sup>nd</sup> and 3 <sup>rd</sup> floors ad                                                                                                               | Ided in 1975, 4th and 5th |
| added in 1980s                                                                                                                                                                                        |                           |
|                                                                                                                                                                                                       |                           |
| 2.0 ACCESS ROADS                                                                                                                                                                                      |                           |
| 2.1 Main N S Patkar Marg (Hughes Road)                                                                                                                                                                |                           |
| 2.2 Subsidiary Babulnath Marg                                                                                                                                                                         |                           |
|                                                                                                                                                                                                       |                           |
| 3.0 OWNERSHIP PATTERN                                                                                                                                                                                 |                           |
| 3.1 Present Trust [Prempuri Ashram Trust]                                                                                                                                                             |                           |
| 3.2 Past Private[ Maharaja of Indore]                                                                                                                                                                 |                           |
| 3.3 Status Tenanted                                                                                                                                                                                   |                           |
|                                                                                                                                                                                                       |                           |
| 4.0 USE                                                                                                                                                                                               |                           |
| 4.1 Present Residence on first floor, Offices on all other floors.                                                                                                                                    |                           |
| 4.2 Past Guest house                                                                                                                                                                                  |                           |
| 4.3 Usage Commercial and residential                                                                                                                                                                  |                           |
|                                                                                                                                                                                                       |                           |
| 5.0 SIGNIFICANCE & VALUE CLASSIFICATION                                                                                                                                                               | O N                       |
| 5.1 Townscape(Natural/Manmade) A striking corner building at the junction of N S Pa                                                                                                                   |                           |
| Marg , the Ashram stands opposite to the subsidi                                                                                                                                                      |                           |
| Kareghat colony on Babulnath marg and the Parsi t                                                                                                                                                     | ,                         |
| Marg. Accessed well by BEST buses , close to Cha                                                                                                                                                      |                           |
| the building has a highly ornate façade in buff basal                                                                                                                                                 |                           |
| 5.3 Architectural Description Planning                                                                                                                                                                |                           |
| Designed as a corner building, it has a long wing alc                                                                                                                                                 | ong the N S Patkar Marg   |
| and a shorter wing along the Babulnath Marg both c                                                                                                                                                    |                           |
| floor has main entry at the corner marked by a circul                                                                                                                                                 |                           |
| projecting out at the first floor. This balcony is flanke                                                                                                                                             | ed by 2 smaller circular  |
| balconies on both sides. The main staircase is on th                                                                                                                                                  |                           |
| accessed from the Babulnath Marg. There are two e                                                                                                                                                     |                           |
| Patkar Marg – a subsidiary entrance gate leading to                                                                                                                                                   |                           |
| from the South façade of the building and is a minor                                                                                                                                                  |                           |
| the North end of the longer wing.                                                                                                                                                                     |                           |
|                                                                                                                                                                                                       |                           |

| 470 | SWAMI PREMPURI ASHR  | AM TRUST BUILDING                                                                                                                                                                                                                                                                                                                                                                                                                                                                                                                                                                                                              |
|-----|----------------------|--------------------------------------------------------------------------------------------------------------------------------------------------------------------------------------------------------------------------------------------------------------------------------------------------------------------------------------------------------------------------------------------------------------------------------------------------------------------------------------------------------------------------------------------------------------------------------------------------------------------------------|
|     |                      | Stylistic Classification                                                                                                                                                                                                                                                                                                                                                                                                                                                                                                                                                                                                       |
|     |                      | The original building was a Neo Classical Basalt stone structure of the early                                                                                                                                                                                                                                                                                                                                                                                                                                                                                                                                                  |
|     |                      | 20th century. This however has been virtually encased with an RCC framed                                                                                                                                                                                                                                                                                                                                                                                                                                                                                                                                                       |
|     |                      | structure of a mid 20th century revivalist genre with pseudo Islamic arch                                                                                                                                                                                                                                                                                                                                                                                                                                                                                                                                                      |
|     |                      | profiles, floret motifs and such revivalist motifs in cement concrete.                                                                                                                                                                                                                                                                                                                                                                                                                                                                                                                                                         |
| 5.4 | Intrinsic            | Character Defining Elements                                                                                                                                                                                                                                                                                                                                                                                                                                                                                                                                                                                                    |
|     |                      | Internal                                                                                                                                                                                                                                                                                                                                                                                                                                                                                                                                                                                                                       |
|     |                      | Half louvred and half paneled doors, Minton tiles on floors, Carved stone hand rails                                                                                                                                                                                                                                                                                                                                                                                                                                                                                                                                           |
|     |                      | External                                                                                                                                                                                                                                                                                                                                                                                                                                                                                                                                                                                                                       |
|     |                      | The longer wing facing the N S Patkar Marg has five semicircular decoratiive arches on the ground floor with 2 windows, each one flanked by 2 pillars on either side with circular openings above each. There is a minor entrance from N S Patkar Marg crowned by a triangular pediment carved in stone. The first floor has rectangular windows decorated with carvings in stone above. The main entry to the building from the corner is flanked by a double shutter full window on either side. The first floor balcony has stone hand rails and 2 small circular balconies resting on heavily carved stone beams on either |
|     |                      | side, above the full window. The other floors have simple rectangular                                                                                                                                                                                                                                                                                                                                                                                                                                                                                                                                                          |
|     |                      | windows along the long and short wing. The corner façade has single shutter                                                                                                                                                                                                                                                                                                                                                                                                                                                                                                                                                    |
|     |                      | windows flanked by decorative columns.                                                                                                                                                                                                                                                                                                                                                                                                                                                                                                                                                                                         |
| 5.5 | Value Classification | Existing Grade: Grade III Recommended Grade: to be deleted                                                                                                                                                                                                                                                                                                                                                                                                                                                                                                                                                                     |
| 5.5 |                      | E, I(sec), G(grp)                                                                                                                                                                                                                                                                                                                                                                                                                                                                                                                                                                                                              |
|     |                      | 7 (***)7 **(3)*/                                                                                                                                                                                                                                                                                                                                                                                                                                                                                                                                                                                                               |
| 6.0 |                      | TOPOGRAPHY                                                                                                                                                                                                                                                                                                                                                                                                                                                                                                                                                                                                                     |
| 6.1 | Floors               | Ground + 5 floors                                                                                                                                                                                                                                                                                                                                                                                                                                                                                                                                                                                                              |
| 7.0 |                      | CONSTRUCTION                                                                                                                                                                                                                                                                                                                                                                                                                                                                                                                                                                                                                   |
| 7.1 | Plinth               | 1 ft high masonry plinth in buff basalt stone                                                                                                                                                                                                                                                                                                                                                                                                                                                                                                                                                                                  |
| 7.2 | Walls                | External wall in brick with buff basalt stone facing, Internal walls in brick                                                                                                                                                                                                                                                                                                                                                                                                                                                                                                                                                  |
| 7.3 | Floor                | Brick coba on timber boardings resting on timber joists supported by timber beams which has steel sections on both sides; Balconies on the first floor has stone floor.                                                                                                                                                                                                                                                                                                                                                                                                                                                        |
|     |                      | Original Minton tile flooring survives on the lower floor.                                                                                                                                                                                                                                                                                                                                                                                                                                                                                                                                                                     |
| 7.4 | Stairs               | Two stair cases in reinforced concrete, one accessed from the N S Patkar                                                                                                                                                                                                                                                                                                                                                                                                                                                                                                                                                       |
|     |                      | Marg and the other accessed from the Babulnath marg.                                                                                                                                                                                                                                                                                                                                                                                                                                                                                                                                                                           |
| 7.5 | Openings             | Pseudo Norman windows on the ground floor, rectangular windows with decoration above on the first floor, circular ventilators above windows on ground floor, Ventilators with wooden frame and glass panels above doors                                                                                                                                                                                                                                                                                                                                                                                                        |
|     |                      | and windows on the other floors.                                                                                                                                                                                                                                                                                                                                                                                                                                                                                                                                                                                               |
| 7.6 | Roofing              | Lime Concrete roof laid over timber boardings resting on timber joists                                                                                                                                                                                                                                                                                                                                                                                                                                                                                                                                                         |
| 7.5 |                      | supported by timber beams                                                                                                                                                                                                                                                                                                                                                                                                                                                                                                                                                                                                      |
| 7.7 | A.C. J.C.            |                                                                                                                                                                                                                                                                                                                                                                                                                                                                                                                                                                                                                                |
| 7.7 | Articulation         | Carvings on the Norman windows, decorative triangular pediment in stone over the subsidiary entrance, decorative concrete and stone handrails                                                                                                                                                                                                                                                                                                                                                                                                                                                                                  |
| 7.8 | Finishes             | Walls Buff basalt stone facing for the walls, Internal walls have white limewash                                                                                                                                                                                                                                                                                                                                                                                                                                                                                                                                               |