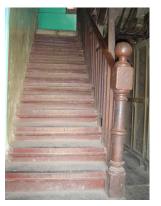

| 470 | SWAMI PREMPURI ASHR  | AM TRUST BUILDING                                                                                                                                                                                                                                                                                                                                                                                                                                                                                                                                                                                                              |
|-----|----------------------|--------------------------------------------------------------------------------------------------------------------------------------------------------------------------------------------------------------------------------------------------------------------------------------------------------------------------------------------------------------------------------------------------------------------------------------------------------------------------------------------------------------------------------------------------------------------------------------------------------------------------------|
|     |                      | Stylistic Classification                                                                                                                                                                                                                                                                                                                                                                                                                                                                                                                                                                                                       |
|     |                      | The original building was a Neo Classical Basalt stone structure of the early                                                                                                                                                                                                                                                                                                                                                                                                                                                                                                                                                  |
|     |                      | 20th century. This however has been virtually encased with an RCC framed                                                                                                                                                                                                                                                                                                                                                                                                                                                                                                                                                       |
|     |                      | structure of a mid 20th century revivalist genre with pseudo Islamic arch                                                                                                                                                                                                                                                                                                                                                                                                                                                                                                                                                      |
|     |                      | profiles, floret motifs and such revivalist motifs in cement concrete.                                                                                                                                                                                                                                                                                                                                                                                                                                                                                                                                                         |
| 5.4 | Intrinsic            | Character Defining Elements                                                                                                                                                                                                                                                                                                                                                                                                                                                                                                                                                                                                    |
|     |                      | Internal                                                                                                                                                                                                                                                                                                                                                                                                                                                                                                                                                                                                                       |
|     |                      | Half louvred and half paneled doors, Minton tiles on floors, Carved stone hand rails                                                                                                                                                                                                                                                                                                                                                                                                                                                                                                                                           |
|     |                      | External                                                                                                                                                                                                                                                                                                                                                                                                                                                                                                                                                                                                                       |
|     |                      | The longer wing facing the N S Patkar Marg has five semicircular decoratiive arches on the ground floor with 2 windows, each one flanked by 2 pillars on either side with circular openings above each. There is a minor entrance from N S Patkar Marg crowned by a triangular pediment carved in stone. The first floor has rectangular windows decorated with carvings in stone above. The main entry to the building from the corner is flanked by a double shutter full window on either side. The first floor balcony has stone hand rails and 2 small circular balconies resting on heavily carved stone beams on either |
|     |                      | side, above the full window. The other floors have simple rectangular                                                                                                                                                                                                                                                                                                                                                                                                                                                                                                                                                          |
|     |                      | windows along the long and short wing. The corner façade has single shutter                                                                                                                                                                                                                                                                                                                                                                                                                                                                                                                                                    |
|     |                      | windows flanked by decorative columns.                                                                                                                                                                                                                                                                                                                                                                                                                                                                                                                                                                                         |
| 5.5 | Value Classification | Existing Grade: Grade III Recommended Grade: to be deleted                                                                                                                                                                                                                                                                                                                                                                                                                                                                                                                                                                     |
| 5.5 |                      | E, I(sec), G(grp)                                                                                                                                                                                                                                                                                                                                                                                                                                                                                                                                                                                                              |
|     |                      | 7 (***)7 **(3)*/                                                                                                                                                                                                                                                                                                                                                                                                                                                                                                                                                                                                               |
| 6.0 |                      | TOPOGRAPHY                                                                                                                                                                                                                                                                                                                                                                                                                                                                                                                                                                                                                     |
| 6.1 | Floors               | Ground + 5 floors                                                                                                                                                                                                                                                                                                                                                                                                                                                                                                                                                                                                              |
| 7.0 |                      | CONSTRUCTION                                                                                                                                                                                                                                                                                                                                                                                                                                                                                                                                                                                                                   |
| 7.1 | Plinth               | 1 ft high masonry plinth in buff basalt stone                                                                                                                                                                                                                                                                                                                                                                                                                                                                                                                                                                                  |
| 7.2 | Walls                | External wall in brick with buff basalt stone facing, Internal walls in brick                                                                                                                                                                                                                                                                                                                                                                                                                                                                                                                                                  |
| 7.3 | Floor                | Brick coba on timber boardings resting on timber joists supported by timber beams which has steel sections on both sides; Balconies on the first floor has stone floor.                                                                                                                                                                                                                                                                                                                                                                                                                                                        |
|     |                      | Original Minton tile flooring survives on the lower floor.                                                                                                                                                                                                                                                                                                                                                                                                                                                                                                                                                                     |
| 7.4 | Stairs               | Two stair cases in reinforced concrete, one accessed from the N S Patkar                                                                                                                                                                                                                                                                                                                                                                                                                                                                                                                                                       |
|     |                      | Marg and the other accessed from the Babulnath marg.                                                                                                                                                                                                                                                                                                                                                                                                                                                                                                                                                                           |
| 7.5 | Openings             | Pseudo Norman windows on the ground floor, rectangular windows with decoration above on the first floor, circular ventilators above windows on ground floor, Ventilators with wooden frame and glass panels above doors                                                                                                                                                                                                                                                                                                                                                                                                        |
|     |                      | and windows on the other floors.                                                                                                                                                                                                                                                                                                                                                                                                                                                                                                                                                                                               |
| 7.6 | Roofing              | Lime Concrete roof laid over timber boardings resting on timber joists                                                                                                                                                                                                                                                                                                                                                                                                                                                                                                                                                         |
| 7.5 |                      | supported by timber beams                                                                                                                                                                                                                                                                                                                                                                                                                                                                                                                                                                                                      |
| 7.7 | A.C. J.C.            |                                                                                                                                                                                                                                                                                                                                                                                                                                                                                                                                                                                                                                |
| 7.7 | Articulation         | Carvings on the Norman windows, decorative triangular pediment in stone over the subsidiary entrance, decorative concrete and stone handrails                                                                                                                                                                                                                                                                                                                                                                                                                                                                                  |
| 7.8 | Finishes             | Walls Buff basalt stone facing for the walls, Internal walls have white limewash                                                                                                                                                                                                                                                                                                                                                                                                                                                                                                                                               |

| 470  | SWAMI PREMPURI ASHRA                 | AM TRUST BUILDING                                                                  |
|------|--------------------------------------|------------------------------------------------------------------------------------|
|      |                                      | Flooring                                                                           |
|      |                                      | Minton tiles on ground floor of the longer wing and the corner wing and            |
|      |                                      | granite flooring in the shorter wing; First floor has minton tiles and all other   |
|      |                                      | floors have ceramic tiles                                                          |
|      |                                      | Staircases                                                                         |
|      |                                      | 2 reinforced concrete staircases have wooden hand rails and posts                  |
| 7.9  | Interiors(Movable&Immovable)         | Windows on the rear side has exposed stone sills, patterns created by              |
|      |                                      | minton tiles on the first floor, Collection of paintings and old furniture, carved |
|      |                                      | stone hand rails                                                                   |
| 7.10 | Compound/Fence/Gate                  | Brick wall on 2 sides, no compound wall on the side of the roads                   |
| 7.11 | Curtilege/ Unbuilt space/out         | No outbuildings on the site                                                        |
|      | buildings/landscape                  |                                                                                    |
|      |                                      |                                                                                    |
| 8.0  |                                      | SERVICES & UTILITIES                                                               |
| 8.1  | Lighting                             | Tube lights and bulbs inside offices and residences                                |
| 8.2  | Ventilation                          | Arched Glass ventilators above the windows                                         |
| 8.3  | Electricity                          | BEST                                                                               |
| 8.4  | Water Supply                         | BMC                                                                                |
| 8.5  | Drainage (Plumbing and sanitatition) | Rain water pipes and drainage pipes running along the rear face of the             |
|      |                                      | building, water pipes running along the façade facing the main roads.              |
|      |                                      | Waterpipes piercing through the ventilators and round opening above the            |
|      |                                      | windows                                                                            |
| 8.6  | Fire Precaution                      | No precautions taken                                                               |
| 8.7  | Other (HVAC/BMC/Security             | Entrance manned by security guard                                                  |
|      | Systems)                             |                                                                                    |
|      |                                      |                                                                                    |
| 9.0  |                                      | CONDITION                                                                          |
| 9.1  | Plinth                               | No damage of plinth observed                                                       |
| 9.2  | Walls                                | Discoloration of stone on all facades, flaking and efflorescence of stone,         |
|      |                                      | dampness on walls, dry moss mainly on the corner façade, dry moss on the           |
|      |                                      | front and side facades                                                             |
| 9.3  | Floor                                | No damage of minton tiles inside rooms and stone slabs in balconies                |
|      |                                      | recorded                                                                           |
| 9.4  | Stairs                               | The reinforced concrete staircase is in good condition                             |
| 9.5  | Openings                             | No damage of glass panels observed                                                 |
| 9.6  | Roofing                              | Mangalore tiles are in visually good condition, rafters and boards are in good     |
|      |                                      | condition                                                                          |
| 9.7  | Articulation & Finishes              | Dry moss on articulation in stone                                                  |
| 9.8  | Services                             | Leakage of drainage pipes on the South facade                                      |
| 9.9  | Outbuildings                         | No outbuildings in the compound                                                    |
| 9.10 | Overall Condition                    | Fair Maintenance level Irregular                                                   |
|      |                                      |                                                                                    |
| 10.0 |                                      | TRANSFORMATION                                                                     |
| 10.1 | Form                                 | 4 floors have been added to the originally G+1 structure. The original             |
|      |                                      | structure had a pitched roof with mangalore tiles which was demolished for         |
|      |                                      | the addition. RCC Columns have been erected on all 4 sides of the building         |
|      |                                      | for the construction of the upper floors. The columns blocks the view of the       |
|      |                                      | original building. The addition of floors destroys the propotion of the original   |
|      |                                      | building;                                                                          |