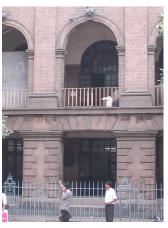

### 470 SWAMI PREMPURI ASHRAM TRUST BUILDING

| 471 | KHAREGHAT COLONY           |                                                                                                                |
|-----|----------------------------|----------------------------------------------------------------------------------------------------------------|
|     |                            | Common Ref no: 2005/GII/471                                                                                    |
|     | F F                        | Card No.155                                                                                                    |
|     | L CONTRACTOR L             | Ward (Part) D Ward (Part II)                                                                                   |
|     |                            | CS No. 434                                                                                                     |
|     |                            | Plot Area 44076.15 sq m                                                                                        |
|     |                            | B U Area NA                                                                                                    |
|     |                            | Date 8th February 05                                                                                           |
|     |                            | Record by Malini Rajalakshmi                                                                                   |
|     |                            | Review by Aishwarya Tipnis                                                                                     |
|     | ON                         | Int MR Ext MR                                                                                                  |
|     |                            | Photo Ref :471a- 471r                                                                                          |
| 1.0 |                            | DENOMINATION                                                                                                   |
| 1.1 | Name of Premises           | Khareghat colony                                                                                               |
| 1.2 | Earlier Name               | Khareghat colony                                                                                               |
| 1.4 | Built In                   | 1917 Extension Date(if any): NA                                                                                |
|     |                            |                                                                                                                |
| 2.0 |                            | ACCESS ROADS                                                                                                   |
| 2.1 | Main                       | N S Patkar Marg (Hughes Road)                                                                                  |
| 2.2 | Subsidiary                 | Babulnath Marg                                                                                                 |
|     |                            | -                                                                                                              |
| 3.0 |                            | OWNERSHIP PATTERN                                                                                              |
| 3.1 | Present                    | Trust (Bmbay Parsee Panchayat)                                                                                 |
| 3.2 | Past                       | Trust (Bombay Parsee Panchayat)                                                                                |
| 3.3 | Status                     | Tenanted                                                                                                       |
|     |                            |                                                                                                                |
| 4.0 |                            | USE                                                                                                            |
| 4.1 | Present                    | Residential                                                                                                    |
| 4.2 | Past                       | Residential                                                                                                    |
| 4.3 | Usage                      | Regular(Daily)                                                                                                 |
|     |                            |                                                                                                                |
| 5.0 |                            | SIGNIFICANCE & VALUE CLASSIFICATION                                                                            |
| 5.1 | Townscape(Natural/Manmade) | Amongst the first group housing schemes in Bombay, the Khareghat Colony,                                       |
|     |                            | with 29 residential units meant exclusively for the Parsees. Built at the important                            |
|     |                            | junction of Babulnath Road and NS Patkar Marg, on a sloping plot with                                          |
|     |                            | Babulnath Temple to the south and the Parsee Towers of Silence to the west.                                    |
|     |                            | The colony is characterised by the its modest scale of ground plus two storeyed                                |
|     | 1.111.1.15                 | units, along the slope of the site.                                                                            |
| 5.2 | Architectural Description  | Planning                                                                                                       |
|     |                            | The site has 2 main entrances, one from the Babulnath road marked by a                                         |
|     |                            | memorial erected for the Zorastrians and the second one from the NS Patkar                                     |
|     |                            | Marg marked by a statue of Muncherji Pestonji Khareghat who is said to have                                    |
|     |                            | gifted the site to the Parsee Panchayat. There is a side entrance for the people                               |
|     |                            | coming to the Tower of Silence. The site has residential units, a museum and                                   |
|     |                            | beyond it lie the Tower of silence.  The recidential units are two to three storage high. There are around ten |
|     |                            | The residential units are two to three storeys high. There are around ten                                      |
|     |                            | different typologies of units. One such typology which forms the front row along                               |
|     |                            | the N S Patkar Marg has 3 storeys with 3 flats on each side of the main                                        |
| L   | 1                          | staircase Each flat has recessed balconies in the front façade. Each flat has a                                |

| 471 | KHAREGHAT COLONY     |                                                                                                                                                                                                                                                                                                                                                                                                                                                                                                                                                                                                                                                                                                                                                                                                                                                                                                                                                                                                                                                                                                                                                                                                                                                                                                                                                                                                                                                                                                                                                                                                                                                                             |
|-----|----------------------|-----------------------------------------------------------------------------------------------------------------------------------------------------------------------------------------------------------------------------------------------------------------------------------------------------------------------------------------------------------------------------------------------------------------------------------------------------------------------------------------------------------------------------------------------------------------------------------------------------------------------------------------------------------------------------------------------------------------------------------------------------------------------------------------------------------------------------------------------------------------------------------------------------------------------------------------------------------------------------------------------------------------------------------------------------------------------------------------------------------------------------------------------------------------------------------------------------------------------------------------------------------------------------------------------------------------------------------------------------------------------------------------------------------------------------------------------------------------------------------------------------------------------------------------------------------------------------------------------------------------------------------------------------------------------------|
| 5.3 | Intrinsic            | living room, 4 bed rooms and a toilet. The Dining and kitchen on the rear side is planned in such a way that it creates a court in the centre. A fire escape staircase in the rear accessed from a common lobby of the 2 flats runs throughout from top to Ground floor. One of the buildings in the first row has a striking elevation with the main entrance marked with 4 columns at the centre of which is the rectangular door crowned with a semicircular ventilator. The living rooms have bay windows. This building is said to be the first building, which was constructed in the site.  Most of the other units have a central staircase leading to two wings on either side. Some others have the staircase on one end and residential wing on the other end. Most of the bedrooms in the residential units have bay windows. There is also another single storeyed old structure called the Rawan Bunglies with 5 rooms in a row with attached toilets and kitchen. The dead bodies of the Parsees were taken to this place before taking to the Tower of Silence. The Tower of silence stands at the highest point of the site away from the residential units by a huge garden. It is marked by an entrance gate.  Stylistic Classification  Built in the Colonial hybrid style, the building is characterised by sloping Mangalore tiled roofs, verandahs with timber balusters, pilasters in stucco plaster, rectangular and semi-circular arched openings with fanlights, Tuscan columns and decorative gables with rose windows.  Character Defining Elements  External  Wooden brackets, bay windows, gables, chimney, fire escape stair case, circular |
|     |                      | windows in the front façade, decorative cornices, projecting and recessed balconies, rectangular windows with keystones in the center, arched openings Internal  Timber staircases with decorative newel posts, pitched roof supported on timber trusses, verandahs with timber railings and trellises and in filled timber louvers,                                                                                                                                                                                                                                                                                                                                                                                                                                                                                                                                                                                                                                                                                                                                                                                                                                                                                                                                                                                                                                                                                                                                                                                                                                                                                                                                        |
| 5.4 | Value Classification | Existing Grade: Grade III Recommended Grade: Grade II B A(arc),B(per),B(des),C(seh),G(grp),E,F                                                                                                                                                                                                                                                                                                                                                                                                                                                                                                                                                                                                                                                                                                                                                                                                                                                                                                                                                                                                                                                                                                                                                                                                                                                                                                                                                                                                                                                                                                                                                                              |
| 6.0 |                      | TOPOGRAPHY                                                                                                                                                                                                                                                                                                                                                                                                                                                                                                                                                                                                                                                                                                                                                                                                                                                                                                                                                                                                                                                                                                                                                                                                                                                                                                                                                                                                                                                                                                                                                                                                                                                                  |
| 6.1 | Floors               | Museum has G+1 Raawan Bunglies has Ground floor Most of the residential units have G+ 2; some have G+1; and some have G+3                                                                                                                                                                                                                                                                                                                                                                                                                                                                                                                                                                                                                                                                                                                                                                                                                                                                                                                                                                                                                                                                                                                                                                                                                                                                                                                                                                                                                                                                                                                                                   |
| 7.0 |                      | CONSTRUCTION                                                                                                                                                                                                                                                                                                                                                                                                                                                                                                                                                                                                                                                                                                                                                                                                                                                                                                                                                                                                                                                                                                                                                                                                                                                                                                                                                                                                                                                                                                                                                                                                                                                                |
| 7.1 | Plinth               | Most of the residential units and Raawan bunglies have masonry plinth is in grey basalt stone                                                                                                                                                                                                                                                                                                                                                                                                                                                                                                                                                                                                                                                                                                                                                                                                                                                                                                                                                                                                                                                                                                                                                                                                                                                                                                                                                                                                                                                                                                                                                                               |
| 7.2 | Walls                | Most of the old residential units are timber-framed structures with brick infill. The buildings constructed in 1900s have brick load bearing walls                                                                                                                                                                                                                                                                                                                                                                                                                                                                                                                                                                                                                                                                                                                                                                                                                                                                                                                                                                                                                                                                                                                                                                                                                                                                                                                                                                                                                                                                                                                          |
| 7.3 | Floor                | Jack arches are used for the flooring in most of the buildings.                                                                                                                                                                                                                                                                                                                                                                                                                                                                                                                                                                                                                                                                                                                                                                                                                                                                                                                                                                                                                                                                                                                                                                                                                                                                                                                                                                                                                                                                                                                                                                                                             |
| 7.4 | Stairs               | Most of the staircases are in timber with timber hand rails, posts and top rail; Some of them have concrete stairs with timber hand rails, posts and top rail; very few residential units have concrete stairs with cast iron hand rails and timber posts and top rail.                                                                                                                                                                                                                                                                                                                                                                                                                                                                                                                                                                                                                                                                                                                                                                                                                                                                                                                                                                                                                                                                                                                                                                                                                                                                                                                                                                                                     |
| 7.5 | Openings             | Rectangular openings with a pair of timber framed and glass shutters opening to the inside and the other pair opening to the outside; 2 shutter and 4 shutter                                                                                                                                                                                                                                                                                                                                                                                                                                                                                                                                                                                                                                                                                                                                                                                                                                                                                                                                                                                                                                                                                                                                                                                                                                                                                                                                                                                                                                                                                                               |