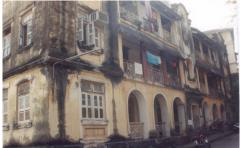

| Common Ref no: 2005/GII/470  Card No. 154  Ward (Part) D Ward (Part II)  CS No. 418  Plot Area 917.05 sq m  B U Area NA  Date 9th February 05  Record by Malini Rajalakshmi  Review by Sheetal Gandhi | TUINATH MARO              |
|-------------------------------------------------------------------------------------------------------------------------------------------------------------------------------------------------------|---------------------------|
| Plot Area 917.05 sq m B U Area NA Date 9th February 05 Record by Malini Rajalakshmi                                                                                                                   | U.NATH WARO               |
| Plot Area 917.05 sq m B U Area NA Date 9th February 05 Record by Malini Rajalakshmi                                                                                                                   | MATH MARO 5               |
| Plot Area 917.05 sq m B U Area NA Date 9th February 05 Record by Malini Rajalakshmi                                                                                                                   | 7 700                     |
| B U Area NA  Date 9th February 05  Record by Malini Rajalakshmi                                                                                                                                       |                           |
| Date 9th February 05 Record by Malini Rajalakshmi                                                                                                                                                     | 311 115                   |
| Record by Malini Rajalakshmi                                                                                                                                                                          |                           |
|                                                                                                                                                                                                       | 8 <b>/ 1</b>              |
| Review by Sheetal Gandhi                                                                                                                                                                              | N.S. PATKAR WARC          |
| 1                                                                                                                                                                                                     | OATKAR ROAD               |
| Int MR Ext MR                                                                                                                                                                                         | N.S. IGHE                 |
| Photo Ref 470a – 470                                                                                                                                                                                  |                           |
| 1.0 DENOMINATION                                                                                                                                                                                      |                           |
| 1.1 Name of Premises Swami Prempuri Ashram Trust Building                                                                                                                                             |                           |
| 1.2 Earlier Name Aurora House                                                                                                                                                                         |                           |
| 1.3 Built In 1930 Extension Date(if any): 2 <sup>nd</sup> and 3 <sup>rd</sup> floors ad                                                                                                               | Ided in 1975, 4th and 5th |
| added in 1980s                                                                                                                                                                                        |                           |
|                                                                                                                                                                                                       |                           |
| 2.0 ACCESS ROADS                                                                                                                                                                                      |                           |
| 2.1 Main N S Patkar Marg (Hughes Road)                                                                                                                                                                |                           |
| 2.2 Subsidiary Babulnath Marg                                                                                                                                                                         |                           |
|                                                                                                                                                                                                       |                           |
| 3.0 OWNERSHIP PATTERN                                                                                                                                                                                 |                           |
| 3.1 Present Trust [Prempuri Ashram Trust]                                                                                                                                                             |                           |
| 3.2 Past Private[ Maharaja of Indore]                                                                                                                                                                 |                           |
| 3.3 Status Tenanted                                                                                                                                                                                   |                           |
|                                                                                                                                                                                                       |                           |
| 4.0 USE                                                                                                                                                                                               |                           |
| 4.1 Present Residence on first floor, Offices on all other floors.                                                                                                                                    |                           |
| 4.2 Past Guest house                                                                                                                                                                                  |                           |
| 4.3 Usage Commercial and residential                                                                                                                                                                  |                           |
|                                                                                                                                                                                                       |                           |
| 5.0 SIGNIFICANCE & VALUE CLASSIFICATION                                                                                                                                                               | O N                       |
| 5.1 Townscape(Natural/Manmade) A striking corner building at the junction of N S Pa                                                                                                                   |                           |
| Marg , the Ashram stands opposite to the subsidi                                                                                                                                                      |                           |
| Kareghat colony on Babulnath marg and the Parsi t                                                                                                                                                     | ,                         |
| Marg. Accessed well by BEST buses , close to Cha                                                                                                                                                      |                           |
| the building has a highly ornate façade in buff basal                                                                                                                                                 |                           |
| 5.3 Architectural Description Planning                                                                                                                                                                |                           |
| Designed as a corner building, it has a long wing alc                                                                                                                                                 | ong the N S Patkar Marg   |
| and a shorter wing along the Babulnath Marg both c                                                                                                                                                    |                           |
| floor has main entry at the corner marked by a circul                                                                                                                                                 |                           |
| projecting out at the first floor. This balcony is flanke                                                                                                                                             | ed by 2 smaller circular  |
| balconies on both sides. The main staircase is on th                                                                                                                                                  |                           |
| accessed from the Babulnath Marg. There are two e                                                                                                                                                     |                           |
| Patkar Marg – a subsidiary entrance gate leading to                                                                                                                                                   |                           |
| from the South façade of the building and is a minor                                                                                                                                                  |                           |
| the North end of the longer wing.                                                                                                                                                                     |                           |
|                                                                                                                                                                                                       |                           |

| 470 | SWAMI PREMPURI ASHR  | AM TRUST BUILDING                                                                                                                                                                                                                                                                                                                                                                                                                                                                                                                                                                                                              |
|-----|----------------------|--------------------------------------------------------------------------------------------------------------------------------------------------------------------------------------------------------------------------------------------------------------------------------------------------------------------------------------------------------------------------------------------------------------------------------------------------------------------------------------------------------------------------------------------------------------------------------------------------------------------------------|
|     |                      | Stylistic Classification                                                                                                                                                                                                                                                                                                                                                                                                                                                                                                                                                                                                       |
|     |                      | The original building was a Neo Classical Basalt stone structure of the early                                                                                                                                                                                                                                                                                                                                                                                                                                                                                                                                                  |
|     |                      | 20th century. This however has been virtually encased with an RCC framed                                                                                                                                                                                                                                                                                                                                                                                                                                                                                                                                                       |
|     |                      | structure of a mid 20th century revivalist genre with pseudo Islamic arch                                                                                                                                                                                                                                                                                                                                                                                                                                                                                                                                                      |
|     |                      | profiles, floret motifs and such revivalist motifs in cement concrete.                                                                                                                                                                                                                                                                                                                                                                                                                                                                                                                                                         |
| 5.4 | Intrinsic            | Character Defining Elements                                                                                                                                                                                                                                                                                                                                                                                                                                                                                                                                                                                                    |
|     |                      | Internal                                                                                                                                                                                                                                                                                                                                                                                                                                                                                                                                                                                                                       |
|     |                      | Half louvred and half paneled doors, Minton tiles on floors, Carved stone hand rails                                                                                                                                                                                                                                                                                                                                                                                                                                                                                                                                           |
|     |                      | External                                                                                                                                                                                                                                                                                                                                                                                                                                                                                                                                                                                                                       |
|     |                      | The longer wing facing the N S Patkar Marg has five semicircular decoratiive arches on the ground floor with 2 windows, each one flanked by 2 pillars on either side with circular openings above each. There is a minor entrance from N S Patkar Marg crowned by a triangular pediment carved in stone. The first floor has rectangular windows decorated with carvings in stone above. The main entry to the building from the corner is flanked by a double shutter full window on either side. The first floor balcony has stone hand rails and 2 small circular balconies resting on heavily carved stone beams on either |
|     |                      | side, above the full window. The other floors have simple rectangular                                                                                                                                                                                                                                                                                                                                                                                                                                                                                                                                                          |
|     |                      | windows along the long and short wing. The corner façade has single shutter                                                                                                                                                                                                                                                                                                                                                                                                                                                                                                                                                    |
|     |                      | windows flanked by decorative columns.                                                                                                                                                                                                                                                                                                                                                                                                                                                                                                                                                                                         |
| 5.5 | Value Classification | Existing Grade: Grade III Recommended Grade: to be deleted                                                                                                                                                                                                                                                                                                                                                                                                                                                                                                                                                                     |
| 5.5 |                      | E, I(sec), G(grp)                                                                                                                                                                                                                                                                                                                                                                                                                                                                                                                                                                                                              |
|     |                      | 7 (***)7 **(3)*/                                                                                                                                                                                                                                                                                                                                                                                                                                                                                                                                                                                                               |
| 6.0 |                      | TOPOGRAPHY                                                                                                                                                                                                                                                                                                                                                                                                                                                                                                                                                                                                                     |
| 6.1 | Floors               | Ground + 5 floors                                                                                                                                                                                                                                                                                                                                                                                                                                                                                                                                                                                                              |
| 7.0 |                      | CONSTRUCTION                                                                                                                                                                                                                                                                                                                                                                                                                                                                                                                                                                                                                   |
| 7.1 | Plinth               | 1 ft high masonry plinth in buff basalt stone                                                                                                                                                                                                                                                                                                                                                                                                                                                                                                                                                                                  |
| 7.2 | Walls                | External wall in brick with buff basalt stone facing, Internal walls in brick                                                                                                                                                                                                                                                                                                                                                                                                                                                                                                                                                  |
| 7.3 | Floor                | Brick coba on timber boardings resting on timber joists supported by timber beams which has steel sections on both sides; Balconies on the first floor has stone floor.                                                                                                                                                                                                                                                                                                                                                                                                                                                        |
|     |                      | Original Minton tile flooring survives on the lower floor.                                                                                                                                                                                                                                                                                                                                                                                                                                                                                                                                                                     |
| 7.4 | Stairs               | Two stair cases in reinforced concrete, one accessed from the N S Patkar                                                                                                                                                                                                                                                                                                                                                                                                                                                                                                                                                       |
|     |                      | Marg and the other accessed from the Babulnath marg.                                                                                                                                                                                                                                                                                                                                                                                                                                                                                                                                                                           |
| 7.5 | Openings             | Pseudo Norman windows on the ground floor, rectangular windows with decoration above on the first floor, circular ventilators above windows on ground floor, Ventilators with wooden frame and glass panels above doors                                                                                                                                                                                                                                                                                                                                                                                                        |
|     |                      | and windows on the other floors.                                                                                                                                                                                                                                                                                                                                                                                                                                                                                                                                                                                               |
| 7.6 | Roofing              | Lime Concrete roof laid over timber boardings resting on timber joists                                                                                                                                                                                                                                                                                                                                                                                                                                                                                                                                                         |
| 7.5 |                      | supported by timber beams                                                                                                                                                                                                                                                                                                                                                                                                                                                                                                                                                                                                      |
| 7.7 | A.C. J.C.            |                                                                                                                                                                                                                                                                                                                                                                                                                                                                                                                                                                                                                                |
| 7.7 | Articulation         | Carvings on the Norman windows, decorative triangular pediment in stone over the subsidiary entrance, decorative concrete and stone handrails                                                                                                                                                                                                                                                                                                                                                                                                                                                                                  |
| 7.8 | Finishes             | Walls Buff basalt stone facing for the walls, Internal walls have white limewash                                                                                                                                                                                                                                                                                                                                                                                                                                                                                                                                               |