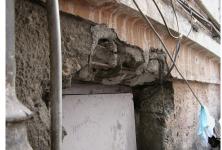

| 472            | KOTAK KUNJ           |                                                                                                                                                                                                                                                                                                                                                                                                                                                                        |
|----------------|----------------------|------------------------------------------------------------------------------------------------------------------------------------------------------------------------------------------------------------------------------------------------------------------------------------------------------------------------------------------------------------------------------------------------------------------------------------------------------------------------|
|                |                      | parapet walls have elegant floral bas-reliefs. The side bays have 3-sided stone balconies at each level projecting from gable walls, with carved balustrades and railings. Each balcony also has a sloping chajjas supported on decorative timber brackets. Continuous timber-framed balconies on the upper floors are present on the side facades. These have carved cast iron railings and are supported by timber brackets.                                         |
| 5.3            | Intrinsic            | Character Defining Elements External Unique symmetrical facade design including projecting stone and timber balconies, elegant detailing and sloping roofs. Internal Elegant timber staircase, use of Minton tiles in the interiors.                                                                                                                                                                                                                                   |
| 5.4            | Value Classification | Existing Grade: Deleted Recommended Grade: Grade III A (arc), B(per), B(des), E, F, G(grp) Presently this building is marked as 'deleted' in the 1995 Regulations. However, it deserves to be included as it has substantial value in terms of its unique symmetrical facade design including projecting stone and timber balconies, elegant detailing and sloping roofs. If forms part of the streetscape of old Hughes Road and is included in the Gamdevi precinct. |
| 6.0            |                      | TOPOGRAPHY                                                                                                                                                                                                                                                                                                                                                                                                                                                             |
| 6.1            | Floors               | Ground + two upper storeys                                                                                                                                                                                                                                                                                                                                                                                                                                             |
| 7.0            |                      | CONSTRUCTION                                                                                                                                                                                                                                                                                                                                                                                                                                                           |
| <b>7.0</b> 7.1 | Plinth               | The plinth is constructed on basalt stone masonry and cladded by yellow basalt stone.                                                                                                                                                                                                                                                                                                                                                                                  |
| 7.2            | Walls                | The walls are also constructed on stone masonry and covered with lime plaster externally with fenestrations and pilasters and internally the walls are oil painted with pink colour paint.                                                                                                                                                                                                                                                                             |
| 7.3            | Floors               | Timber-framed floors with kotah flooring in the corridor, exquisite Minton and marble tiles seen in the interiors.                                                                                                                                                                                                                                                                                                                                                     |
| 7.4            | Stairs               | Timber-framed staircase with timber tread/risers and elegant timber balusters                                                                                                                                                                                                                                                                                                                                                                                          |
| 7.5            | Openings             | Rectangular bay window openings in stone with timber-framed windows inset seen in the front façade along timber chajjas above it and balconies at the topmost floor with Italianate balusters.                                                                                                                                                                                                                                                                         |
| 7.6            | Roofing              | Sloping Mangalore tiled roof supported by timber framing.                                                                                                                                                                                                                                                                                                                                                                                                              |
| 7.7            | Articulation         | Neo classical fenestrations seen below the window openings and at the entrance along with heavy cornice bands running along the façade. All the ornamentation is done in lime plaster. Stained glass panels are present in the front façade in the first floor.                                                                                                                                                                                                        |
| 7.8            | Finishes             | Walls The walls are also constructed on stone masonry and covered with lime plaster externally with fenestrations and pilasters and internally the walls are oil painted with pink colour paint.  Floor Timber-framed floors with kotah flooring in the corridor, exquisite Minton and marble tiles seen in the interiors. Few have modern tiling in other areas.  Staircase                                                                                           |