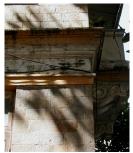

| 470 | SWAMI PREMPURI ASHR  | AM TRUST BUILDING                                                                                                                                                                                                                                                                                                                                                                                                                                                                                                                                                                                                              |
|-----|----------------------|--------------------------------------------------------------------------------------------------------------------------------------------------------------------------------------------------------------------------------------------------------------------------------------------------------------------------------------------------------------------------------------------------------------------------------------------------------------------------------------------------------------------------------------------------------------------------------------------------------------------------------|
|     |                      | Stylistic Classification                                                                                                                                                                                                                                                                                                                                                                                                                                                                                                                                                                                                       |
|     |                      | The original building was a Neo Classical Basalt stone structure of the early                                                                                                                                                                                                                                                                                                                                                                                                                                                                                                                                                  |
|     |                      | 20th century. This however has been virtually encased with an RCC framed                                                                                                                                                                                                                                                                                                                                                                                                                                                                                                                                                       |
|     |                      | structure of a mid 20th century revivalist genre with pseudo Islamic arch                                                                                                                                                                                                                                                                                                                                                                                                                                                                                                                                                      |
|     |                      | profiles, floret motifs and such revivalist motifs in cement concrete.                                                                                                                                                                                                                                                                                                                                                                                                                                                                                                                                                         |
| 5.4 | Intrinsic            | Character Defining Elements                                                                                                                                                                                                                                                                                                                                                                                                                                                                                                                                                                                                    |
|     |                      | Internal                                                                                                                                                                                                                                                                                                                                                                                                                                                                                                                                                                                                                       |
|     |                      | Half louvred and half paneled doors, Minton tiles on floors, Carved stone hand rails                                                                                                                                                                                                                                                                                                                                                                                                                                                                                                                                           |
|     |                      | External                                                                                                                                                                                                                                                                                                                                                                                                                                                                                                                                                                                                                       |
|     |                      | The longer wing facing the N S Patkar Marg has five semicircular decoratiive arches on the ground floor with 2 windows, each one flanked by 2 pillars on either side with circular openings above each. There is a minor entrance from N S Patkar Marg crowned by a triangular pediment carved in stone. The first floor has rectangular windows decorated with carvings in stone above. The main entry to the building from the corner is flanked by a double shutter full window on either side. The first floor balcony has stone hand rails and 2 small circular balconies resting on heavily carved stone beams on either |
|     |                      | side, above the full window. The other floors have simple rectangular                                                                                                                                                                                                                                                                                                                                                                                                                                                                                                                                                          |
|     |                      | windows along the long and short wing. The corner façade has single shutter                                                                                                                                                                                                                                                                                                                                                                                                                                                                                                                                                    |
|     |                      | windows flanked by decorative columns.                                                                                                                                                                                                                                                                                                                                                                                                                                                                                                                                                                                         |
| 5.5 | Value Classification | Existing Grade: Grade III Recommended Grade: to be deleted                                                                                                                                                                                                                                                                                                                                                                                                                                                                                                                                                                     |
| 5.5 |                      | E, I(sec), G(grp)                                                                                                                                                                                                                                                                                                                                                                                                                                                                                                                                                                                                              |
|     |                      | 7 (***)7 **(3)*/                                                                                                                                                                                                                                                                                                                                                                                                                                                                                                                                                                                                               |
| 6.0 |                      | TOPOGRAPHY                                                                                                                                                                                                                                                                                                                                                                                                                                                                                                                                                                                                                     |
| 6.1 | Floors               | Ground + 5 floors                                                                                                                                                                                                                                                                                                                                                                                                                                                                                                                                                                                                              |
| 7.0 |                      | CONSTRUCTION                                                                                                                                                                                                                                                                                                                                                                                                                                                                                                                                                                                                                   |
| 7.1 | Plinth               | 1 ft high masonry plinth in buff basalt stone                                                                                                                                                                                                                                                                                                                                                                                                                                                                                                                                                                                  |
| 7.2 | Walls                | External wall in brick with buff basalt stone facing, Internal walls in brick                                                                                                                                                                                                                                                                                                                                                                                                                                                                                                                                                  |
| 7.3 | Floor                | Brick coba on timber boardings resting on timber joists supported by timber beams which has steel sections on both sides; Balconies on the first floor has stone floor.                                                                                                                                                                                                                                                                                                                                                                                                                                                        |
|     |                      | Original Minton tile flooring survives on the lower floor.                                                                                                                                                                                                                                                                                                                                                                                                                                                                                                                                                                     |
| 7.4 | Stairs               | Two stair cases in reinforced concrete, one accessed from the N S Patkar                                                                                                                                                                                                                                                                                                                                                                                                                                                                                                                                                       |
|     |                      | Marg and the other accessed from the Babulnath marg.                                                                                                                                                                                                                                                                                                                                                                                                                                                                                                                                                                           |
| 7.5 | Openings             | Pseudo Norman windows on the ground floor, rectangular windows with decoration above on the first floor, circular ventilators above windows on ground floor, Ventilators with wooden frame and glass panels above doors                                                                                                                                                                                                                                                                                                                                                                                                        |
|     |                      | and windows on the other floors.                                                                                                                                                                                                                                                                                                                                                                                                                                                                                                                                                                                               |
| 7.6 | Roofing              | Lime Concrete roof laid over timber boardings resting on timber joists                                                                                                                                                                                                                                                                                                                                                                                                                                                                                                                                                         |
| 7.5 |                      | supported by timber beams                                                                                                                                                                                                                                                                                                                                                                                                                                                                                                                                                                                                      |
| 7.7 | A.C. J.C.            |                                                                                                                                                                                                                                                                                                                                                                                                                                                                                                                                                                                                                                |
| 7.7 | Articulation         | Carvings on the Norman windows, decorative triangular pediment in stone over the subsidiary entrance, decorative concrete and stone handrails                                                                                                                                                                                                                                                                                                                                                                                                                                                                                  |
| 7.8 | Finishes             | Walls Buff basalt stone facing for the walls, Internal walls have white limewash                                                                                                                                                                                                                                                                                                                                                                                                                                                                                                                                               |