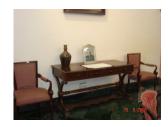

| 470  | SWAMI PREMPURI ASHRA                 | AM TRUST BUILDING                                                                  |
|------|--------------------------------------|------------------------------------------------------------------------------------|
|      |                                      | Flooring                                                                           |
|      |                                      | Minton tiles on ground floor of the longer wing and the corner wing and            |
|      |                                      | granite flooring in the shorter wing; First floor has minton tiles and all other   |
|      |                                      | floors have ceramic tiles                                                          |
|      |                                      | Staircases                                                                         |
|      |                                      | 2 reinforced concrete staircases have wooden hand rails and posts                  |
| 7.9  | Interiors(Movable&Immovable)         | Windows on the rear side has exposed stone sills, patterns created by              |
|      |                                      | minton tiles on the first floor, Collection of paintings and old furniture, carved |
|      |                                      | stone hand rails                                                                   |
| 7.10 | Compound/Fence/Gate                  | Brick wall on 2 sides, no compound wall on the side of the roads                   |
| 7.11 | Curtilege/ Unbuilt space/out         | No outbuildings on the site                                                        |
|      | buildings/landscape                  |                                                                                    |
|      |                                      |                                                                                    |
| 8.0  |                                      | SERVICES & UTILITIES                                                               |
| 8.1  | Lighting                             | Tube lights and bulbs inside offices and residences                                |
| 8.2  | Ventilation                          | Arched Glass ventilators above the windows                                         |
| 8.3  | Electricity                          | BEST                                                                               |
| 8.4  | Water Supply                         | BMC                                                                                |
| 8.5  | Drainage (Plumbing and sanitatition) | Rain water pipes and drainage pipes running along the rear face of the             |
|      |                                      | building, water pipes running along the façade facing the main roads.              |
|      |                                      | Waterpipes piercing through the ventilators and round opening above the            |
|      |                                      | windows                                                                            |
| 8.6  | Fire Precaution                      | No precautions taken                                                               |
| 8.7  | Other (HVAC/BMC/Security             | Entrance manned by security guard                                                  |
|      | Systems)                             |                                                                                    |
|      |                                      |                                                                                    |
| 9.0  |                                      | CONDITION                                                                          |
| 9.1  | Plinth                               | No damage of plinth observed                                                       |
| 9.2  | Walls                                | Discoloration of stone on all facades, flaking and efflorescence of stone,         |
|      |                                      | dampness on walls, dry moss mainly on the corner façade, dry moss on the           |
|      |                                      | front and side facades                                                             |
| 9.3  | Floor                                | No damage of minton tiles inside rooms and stone slabs in balconies                |
|      |                                      | recorded                                                                           |
| 9.4  | Stairs                               | The reinforced concrete staircase is in good condition                             |
| 9.5  | Openings                             | No damage of glass panels observed                                                 |
| 9.6  | Roofing                              | Mangalore tiles are in visually good condition, rafters and boards are in good     |
|      |                                      | condition                                                                          |
| 9.7  | Articulation & Finishes              | Dry moss on articulation in stone                                                  |
| 9.8  | Services                             | Leakage of drainage pipes on the South facade                                      |
| 9.9  | Outbuildings                         | No outbuildings in the compound                                                    |
| 9.10 | Overall Condition                    | Fair Maintenance level Irregular                                                   |
|      |                                      |                                                                                    |
| 10.0 |                                      | TRANSFORMATION                                                                     |
| 10.1 | Form                                 | 4 floors have been added to the originally G+1 structure. The original             |
|      |                                      | structure had a pitched roof with mangalore tiles which was demolished for         |
|      |                                      | the addition. RCC Columns have been erected on all 4 sides of the building         |
|      |                                      | for the construction of the upper floors. The columns blocks the view of the       |
|      |                                      | original building. The addition of floors destroys the propotion of the original   |
|      |                                      | building;                                                                          |