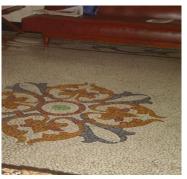

| 470  | SWAMI PREMPURI ASHRA                 | AM TRUST BUILDING                                                                  |
|------|--------------------------------------|------------------------------------------------------------------------------------|
|      |                                      | Flooring                                                                           |
|      |                                      | Minton tiles on ground floor of the longer wing and the corner wing and            |
|      |                                      | granite flooring in the shorter wing; First floor has minton tiles and all other   |
|      |                                      | floors have ceramic tiles                                                          |
|      |                                      | Staircases                                                                         |
|      |                                      | 2 reinforced concrete staircases have wooden hand rails and posts                  |
| 7.9  | Interiors(Movable&Immovable)         | Windows on the rear side has exposed stone sills, patterns created by              |
|      |                                      | minton tiles on the first floor, Collection of paintings and old furniture, carved |
|      |                                      | stone hand rails                                                                   |
| 7.10 | Compound/Fence/Gate                  | Brick wall on 2 sides, no compound wall on the side of the roads                   |
| 7.11 | Curtilege/ Unbuilt space/out         | No outbuildings on the site                                                        |
|      | buildings/landscape                  |                                                                                    |
|      |                                      |                                                                                    |
| 8.0  |                                      | SERVICES & UTILITIES                                                               |
| 8.1  | Lighting                             | Tube lights and bulbs inside offices and residences                                |
| 8.2  | Ventilation                          | Arched Glass ventilators above the windows                                         |
| 8.3  | Electricity                          | BEST                                                                               |
| 8.4  | Water Supply                         | BMC                                                                                |
| 8.5  | Drainage (Plumbing and sanitatition) | Rain water pipes and drainage pipes running along the rear face of the             |
|      |                                      | building, water pipes running along the façade facing the main roads.              |
|      |                                      | Waterpipes piercing through the ventilators and round opening above the            |
|      |                                      | windows                                                                            |
| 8.6  | Fire Precaution                      | No precautions taken                                                               |
| 8.7  | Other (HVAC/BMC/Security             | Entrance manned by security guard                                                  |
|      | Systems)                             |                                                                                    |
|      |                                      |                                                                                    |
| 9.0  |                                      | CONDITION                                                                          |
| 9.1  | Plinth                               | No damage of plinth observed                                                       |
| 9.2  | Walls                                | Discoloration of stone on all facades, flaking and efflorescence of stone,         |
|      |                                      | dampness on walls, dry moss mainly on the corner façade, dry moss on the           |
|      |                                      | front and side facades                                                             |
| 9.3  | Floor                                | No damage of minton tiles inside rooms and stone slabs in balconies                |
|      |                                      | recorded                                                                           |
| 9.4  | Stairs                               | The reinforced concrete staircase is in good condition                             |
| 9.5  | Openings                             | No damage of glass panels observed                                                 |
| 9.6  | Roofing                              | Mangalore tiles are in visually good condition, rafters and boards are in good     |
|      |                                      | condition                                                                          |
| 9.7  | Articulation & Finishes              | Dry moss on articulation in stone                                                  |
| 9.8  | Services                             | Leakage of drainage pipes on the South facade                                      |
| 9.9  | Outbuildings                         | No outbuildings in the compound                                                    |
| 9.10 | Overall Condition                    | Fair Maintenance level Irregular                                                   |
|      |                                      |                                                                                    |
| 10.0 |                                      | TRANSFORMATION                                                                     |
| 10.1 | Form                                 | 4 floors have been added to the originally G+1 structure. The original             |
|      |                                      | structure had a pitched roof with mangalore tiles which was demolished for         |
|      |                                      | the addition. RCC Columns have been erected on all 4 sides of the building         |
|      |                                      | for the construction of the upper floors. The columns blocks the view of the       |
|      |                                      | original building. The addition of floors destroys the propotion of the original   |
|      |                                      | building;                                                                          |