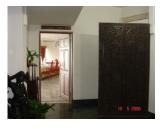

| 470  | SWAMI PREMPURI ASHRA                 | AM TRUST BUILDING                                                                  |
|------|--------------------------------------|------------------------------------------------------------------------------------|
|      |                                      | Flooring                                                                           |
|      |                                      | Minton tiles on ground floor of the longer wing and the corner wing and            |
|      |                                      | granite flooring in the shorter wing; First floor has minton tiles and all other   |
|      |                                      | floors have ceramic tiles                                                          |
|      |                                      | Staircases                                                                         |
|      |                                      | 2 reinforced concrete staircases have wooden hand rails and posts                  |
| 7.9  | Interiors(Movable&Immovable)         | Windows on the rear side has exposed stone sills, patterns created by              |
|      |                                      | minton tiles on the first floor, Collection of paintings and old furniture, carved |
|      |                                      | stone hand rails                                                                   |
| 7.10 | Compound/Fence/Gate                  | Brick wall on 2 sides, no compound wall on the side of the roads                   |
| 7.11 | Curtilege/ Unbuilt space/out         | No outbuildings on the site                                                        |
|      | buildings/landscape                  |                                                                                    |
|      |                                      |                                                                                    |
| 8.0  |                                      | SERVICES & UTILITIES                                                               |
| 8.1  | Lighting                             | Tube lights and bulbs inside offices and residences                                |
| 8.2  | Ventilation                          | Arched Glass ventilators above the windows                                         |
| 8.3  | Electricity                          | BEST                                                                               |
| 8.4  | Water Supply                         | BMC                                                                                |
| 8.5  | Drainage (Plumbing and sanitatition) | Rain water pipes and drainage pipes running along the rear face of the             |
|      |                                      | building, water pipes running along the façade facing the main roads.              |
|      |                                      | Waterpipes piercing through the ventilators and round opening above the            |
|      |                                      | windows                                                                            |
| 8.6  | Fire Precaution                      | No precautions taken                                                               |
| 8.7  | Other (HVAC/BMC/Security             | Entrance manned by security guard                                                  |
|      | Systems)                             |                                                                                    |
|      |                                      |                                                                                    |
| 9.0  |                                      | CONDITION                                                                          |
| 9.1  | Plinth                               | No damage of plinth observed                                                       |
| 9.2  | Walls                                | Discoloration of stone on all facades, flaking and efflorescence of stone,         |
|      |                                      | dampness on walls, dry moss mainly on the corner façade, dry moss on the           |
|      |                                      | front and side facades                                                             |
| 9.3  | Floor                                | No damage of minton tiles inside rooms and stone slabs in balconies                |
|      |                                      | recorded                                                                           |
| 9.4  | Stairs                               | The reinforced concrete staircase is in good condition                             |
| 9.5  | Openings                             | No damage of glass panels observed                                                 |
| 9.6  | Roofing                              | Mangalore tiles are in visually good condition, rafters and boards are in good     |
|      |                                      | condition                                                                          |
| 9.7  | Articulation & Finishes              | Dry moss on articulation in stone                                                  |
| 9.8  | Services                             | Leakage of drainage pipes on the South facade                                      |
| 9.9  | Outbuildings                         | No outbuildings in the compound                                                    |
| 9.10 | Overall Condition                    | Fair Maintenance level Irregular                                                   |
|      |                                      |                                                                                    |
| 10.0 |                                      | TRANSFORMATION                                                                     |
| 10.1 | Form                                 | 4 floors have been added to the originally G+1 structure. The original             |
|      |                                      | structure had a pitched roof with mangalore tiles which was demolished for         |
|      |                                      | the addition. RCC Columns have been erected on all 4 sides of the building         |
|      |                                      | for the construction of the upper floors. The columns blocks the view of the       |
|      |                                      | original building. The addition of floors destroys the propotion of the original   |
|      |                                      | building;                                                                          |

| 470  | SWAMI PREMPURI ASHRA    | AM TRUST BUILDING                                                                                                                                                                                                                                                                                                                                                                                                                                                                                                                                                                                                             |
|------|-------------------------|-------------------------------------------------------------------------------------------------------------------------------------------------------------------------------------------------------------------------------------------------------------------------------------------------------------------------------------------------------------------------------------------------------------------------------------------------------------------------------------------------------------------------------------------------------------------------------------------------------------------------------|
| 10.2 | Structure               | Columns have been erected on all 4 sides of the building for the construction of the 2 <sup>nd</sup> , 3 <sup>rd</sup> , 4 <sup>th</sup> and 5 <sup>th</sup> floors. The structure has changed from G+1 to a G+5 structure                                                                                                                                                                                                                                                                                                                                                                                                    |
| 10.3 | Articulation & Finishes | The exterior enveloping of the building in a ghastly pink coloured RCC frame with pseudo revivalist arched concrete frames is a most insensitive addition. However, what needs to be preserved, are the stone ashlar masonry of the original building and its decorative balusters, arched window openings and interior Minton tiles.                                                                                                                                                                                                                                                                                         |
| 11.0 |                         | DP REMARKS/PERCEIVED THREATS                                                                                                                                                                                                                                                                                                                                                                                                                                                                                                                                                                                                  |
| 11.0 |                         | BI REMARKON ERGENED TIMENTO                                                                                                                                                                                                                                                                                                                                                                                                                                                                                                                                                                                                   |
| 12.0 |                         | ADDITIONAL NOTES/REFERENCES/DOCUMENTS AVAILABLE/RECOMMENDATIONS & SUGGESTIONS FOR IMPLEMENTATION There was a single staircase in wood (demolished during the extention) for the original building which was at the center of the longer wing of the building and was accessed from within the building. The original building had a pitched roof with Mangalore tiles. The rounded corner of the building had separate sloping roof.                                                                                                                                                                                          |
| 12.1 | Historical Background   | The building was built by Maharaja of Indore as his guest house. The Maharaja fell in love with Mrs. Bawla and arranged four of his people to murder Mr. Bawla. These people stayed in the first floor of the guest house and killed Mr. Bawla near Hanging gardens. This later on became a court case. After this incident nobody stayed in this building for long till 1936. The building originally had a ground floor and first floor. Later on 4 storeys were added demolishing the sloping roof with mangalore pattern tiles on it. The round corner of the building joining the two wings had a separate sloping roof. |