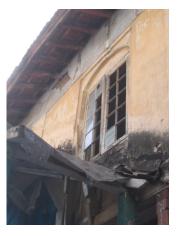

| 471 | KHAREGHAT COLONY     |                                                                                                                                                                                                                                                                                                                                                                                                                                                                                                                                                                                                                                                                                                                                                                                                                                                                                                                                                                                                                                                                                                                                                                                                                                                                                                                                                                                                                                                                                                                                                                                                                                                                             |
|-----|----------------------|-----------------------------------------------------------------------------------------------------------------------------------------------------------------------------------------------------------------------------------------------------------------------------------------------------------------------------------------------------------------------------------------------------------------------------------------------------------------------------------------------------------------------------------------------------------------------------------------------------------------------------------------------------------------------------------------------------------------------------------------------------------------------------------------------------------------------------------------------------------------------------------------------------------------------------------------------------------------------------------------------------------------------------------------------------------------------------------------------------------------------------------------------------------------------------------------------------------------------------------------------------------------------------------------------------------------------------------------------------------------------------------------------------------------------------------------------------------------------------------------------------------------------------------------------------------------------------------------------------------------------------------------------------------------------------|
| 5.3 | Intrinsic            | living room, 4 bed rooms and a toilet. The Dining and kitchen on the rear side is planned in such a way that it creates a court in the centre. A fire escape staircase in the rear accessed from a common lobby of the 2 flats runs throughout from top to Ground floor. One of the buildings in the first row has a striking elevation with the main entrance marked with 4 columns at the centre of which is the rectangular door crowned with a semicircular ventilator. The living rooms have bay windows. This building is said to be the first building, which was constructed in the site.  Most of the other units have a central staircase leading to two wings on either side. Some others have the staircase on one end and residential wing on the other end. Most of the bedrooms in the residential units have bay windows. There is also another single storeyed old structure called the Rawan Bunglies with 5 rooms in a row with attached toilets and kitchen. The dead bodies of the Parsees were taken to this place before taking to the Tower of Silence. The Tower of silence stands at the highest point of the site away from the residential units by a huge garden. It is marked by an entrance gate.  Stylistic Classification  Built in the Colonial hybrid style, the building is characterised by sloping Mangalore tiled roofs, verandahs with timber balusters, pilasters in stucco plaster, rectangular and semi-circular arched openings with fanlights, Tuscan columns and decorative gables with rose windows.  Character Defining Elements  External  Wooden brackets, bay windows, gables, chimney, fire escape stair case, circular |
|     |                      | windows in the front façade, decorative cornices, projecting and recessed balconies, rectangular windows with keystones in the center, arched openings Internal  Timber staircases with decorative newel posts, pitched roof supported on timber trusses, verandahs with timber railings and trellises and in filled timber louvers,                                                                                                                                                                                                                                                                                                                                                                                                                                                                                                                                                                                                                                                                                                                                                                                                                                                                                                                                                                                                                                                                                                                                                                                                                                                                                                                                        |
| 5.4 | Value Classification | Existing Grade: Grade III Recommended Grade: Grade II B A(arc),B(per),B(des),C(seh),G(grp),E,F                                                                                                                                                                                                                                                                                                                                                                                                                                                                                                                                                                                                                                                                                                                                                                                                                                                                                                                                                                                                                                                                                                                                                                                                                                                                                                                                                                                                                                                                                                                                                                              |
| 6.0 |                      | TOPOGRAPHY                                                                                                                                                                                                                                                                                                                                                                                                                                                                                                                                                                                                                                                                                                                                                                                                                                                                                                                                                                                                                                                                                                                                                                                                                                                                                                                                                                                                                                                                                                                                                                                                                                                                  |
| 6.1 | Floors               | Museum has G+1 Raawan Bunglies has Ground floor Most of the residential units have G+ 2; some have G+1; and some have G+3                                                                                                                                                                                                                                                                                                                                                                                                                                                                                                                                                                                                                                                                                                                                                                                                                                                                                                                                                                                                                                                                                                                                                                                                                                                                                                                                                                                                                                                                                                                                                   |
| 7.0 |                      | CONSTRUCTION                                                                                                                                                                                                                                                                                                                                                                                                                                                                                                                                                                                                                                                                                                                                                                                                                                                                                                                                                                                                                                                                                                                                                                                                                                                                                                                                                                                                                                                                                                                                                                                                                                                                |
| 7.1 | Plinth               | Most of the residential units and Raawan bunglies have masonry plinth is in grey basalt stone                                                                                                                                                                                                                                                                                                                                                                                                                                                                                                                                                                                                                                                                                                                                                                                                                                                                                                                                                                                                                                                                                                                                                                                                                                                                                                                                                                                                                                                                                                                                                                               |
| 7.2 | Walls                | Most of the old residential units are timber-framed structures with brick infill. The buildings constructed in 1900s have brick load bearing walls                                                                                                                                                                                                                                                                                                                                                                                                                                                                                                                                                                                                                                                                                                                                                                                                                                                                                                                                                                                                                                                                                                                                                                                                                                                                                                                                                                                                                                                                                                                          |
| 7.3 | Floor                | Jack arches are used for the flooring in most of the buildings.                                                                                                                                                                                                                                                                                                                                                                                                                                                                                                                                                                                                                                                                                                                                                                                                                                                                                                                                                                                                                                                                                                                                                                                                                                                                                                                                                                                                                                                                                                                                                                                                             |
| 7.4 | Stairs               | Most of the staircases are in timber with timber hand rails, posts and top rail; Some of them have concrete stairs with timber hand rails, posts and top rail; very few residential units have concrete stairs with cast iron hand rails and timber posts and top rail.                                                                                                                                                                                                                                                                                                                                                                                                                                                                                                                                                                                                                                                                                                                                                                                                                                                                                                                                                                                                                                                                                                                                                                                                                                                                                                                                                                                                     |
| 7.5 | Openings             | Rectangular openings with a pair of timber framed and glass shutters opening to the inside and the other pair opening to the outside; 2 shutter and 4 shutter                                                                                                                                                                                                                                                                                                                                                                                                                                                                                                                                                                                                                                                                                                                                                                                                                                                                                                                                                                                                                                                                                                                                                                                                                                                                                                                                                                                                                                                                                                               |