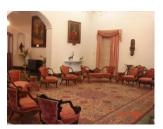

| 470  | SWAMI PREMPURI ASHRA                 | AM TRUST BUILDING                                                                  |
|------|--------------------------------------|------------------------------------------------------------------------------------|
|      |                                      | Flooring                                                                           |
|      |                                      | Minton tiles on ground floor of the longer wing and the corner wing and            |
|      |                                      | granite flooring in the shorter wing; First floor has minton tiles and all other   |
|      |                                      | floors have ceramic tiles                                                          |
|      |                                      | Staircases                                                                         |
|      |                                      | 2 reinforced concrete staircases have wooden hand rails and posts                  |
| 7.9  | Interiors(Movable&Immovable)         | Windows on the rear side has exposed stone sills, patterns created by              |
|      |                                      | minton tiles on the first floor, Collection of paintings and old furniture, carved |
|      |                                      | stone hand rails                                                                   |
| 7.10 | Compound/Fence/Gate                  | Brick wall on 2 sides, no compound wall on the side of the roads                   |
| 7.11 | Curtilege/ Unbuilt space/out         | No outbuildings on the site                                                        |
|      | buildings/landscape                  |                                                                                    |
|      |                                      |                                                                                    |
| 8.0  |                                      | SERVICES & UTILITIES                                                               |
| 8.1  | Lighting                             | Tube lights and bulbs inside offices and residences                                |
| 8.2  | Ventilation                          | Arched Glass ventilators above the windows                                         |
| 8.3  | Electricity                          | BEST                                                                               |
| 8.4  | Water Supply                         | BMC                                                                                |
| 8.5  | Drainage (Plumbing and sanitatition) | Rain water pipes and drainage pipes running along the rear face of the             |
|      |                                      | building, water pipes running along the façade facing the main roads.              |
|      |                                      | Waterpipes piercing through the ventilators and round opening above the            |
|      |                                      | windows                                                                            |
| 8.6  | Fire Precaution                      | No precautions taken                                                               |
| 8.7  | Other (HVAC/BMC/Security             | Entrance manned by security guard                                                  |
|      | Systems)                             |                                                                                    |
|      |                                      |                                                                                    |
| 9.0  |                                      | CONDITION                                                                          |
| 9.1  | Plinth                               | No damage of plinth observed                                                       |
| 9.2  | Walls                                | Discoloration of stone on all facades, flaking and efflorescence of stone,         |
|      |                                      | dampness on walls, dry moss mainly on the corner façade, dry moss on the           |
|      |                                      | front and side facades                                                             |
| 9.3  | Floor                                | No damage of minton tiles inside rooms and stone slabs in balconies                |
|      |                                      | recorded                                                                           |
| 9.4  | Stairs                               | The reinforced concrete staircase is in good condition                             |
| 9.5  | Openings                             | No damage of glass panels observed                                                 |
| 9.6  | Roofing                              | Mangalore tiles are in visually good condition, rafters and boards are in good     |
|      |                                      | condition                                                                          |
| 9.7  | Articulation & Finishes              | Dry moss on articulation in stone                                                  |
| 9.8  | Services                             | Leakage of drainage pipes on the South facade                                      |
| 9.9  | Outbuildings                         | No outbuildings in the compound                                                    |
| 9.10 | Overall Condition                    | Fair Maintenance level Irregular                                                   |
|      |                                      |                                                                                    |
| 10.0 |                                      | TRANSFORMATION                                                                     |
| 10.1 | Form                                 | 4 floors have been added to the originally G+1 structure. The original             |
|      |                                      | structure had a pitched roof with mangalore tiles which was demolished for         |
|      |                                      | the addition. RCC Columns have been erected on all 4 sides of the building         |
|      |                                      | for the construction of the upper floors. The columns blocks the view of the       |
|      |                                      | original building. The addition of floors destroys the propotion of the original   |
|      |                                      | building;                                                                          |