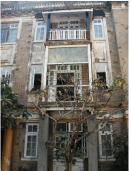

| Common Ref no: 2005/GII/470  Card No. 154  Ward (Part) D Ward (Part II)  CS No. 418  Plot Area 917.05 sq m  B U Area NA  Date 9th February 05  Record by Malini Rajalakshmi  Review by Sheetal Gandhi | TUINATH MARO              |
|-------------------------------------------------------------------------------------------------------------------------------------------------------------------------------------------------------|---------------------------|
| Plot Area 917.05 sq m B U Area NA Date 9th February 05 Record by Malini Rajalakshmi                                                                                                                   | U.NATH WARO               |
| Plot Area 917.05 sq m B U Area NA Date 9th February 05 Record by Malini Rajalakshmi                                                                                                                   | MATH MARO 5               |
| Plot Area 917.05 sq m B U Area NA Date 9th February 05 Record by Malini Rajalakshmi                                                                                                                   | 7 700                     |
| B U Area NA  Date 9th February 05  Record by Malini Rajalakshmi                                                                                                                                       |                           |
| Date 9th February 05 Record by Malini Rajalakshmi                                                                                                                                                     | 311 115                   |
| Record by Malini Rajalakshmi                                                                                                                                                                          |                           |
|                                                                                                                                                                                                       | 8 <b>/ 1</b>              |
| Review by Sheetal Gandhi                                                                                                                                                                              | N.S. PATKAR WARC          |
| 1                                                                                                                                                                                                     | OATKAR ROAD               |
| Int MR Ext MR                                                                                                                                                                                         | N.S. IGHE                 |
| Photo Ref 470a – 470                                                                                                                                                                                  |                           |
| 1.0 DENOMINATION                                                                                                                                                                                      |                           |
| 1.1 Name of Premises Swami Prempuri Ashram Trust Building                                                                                                                                             |                           |
| 1.2 Earlier Name Aurora House                                                                                                                                                                         |                           |
| 1.3 Built In 1930 Extension Date(if any): 2 <sup>nd</sup> and 3 <sup>rd</sup> floors ad                                                                                                               | Ided in 1975, 4th and 5th |
| added in 1980s                                                                                                                                                                                        |                           |
|                                                                                                                                                                                                       |                           |
| 2.0 ACCESS ROADS                                                                                                                                                                                      |                           |
| 2.1 Main N S Patkar Marg (Hughes Road)                                                                                                                                                                |                           |
| 2.2 Subsidiary Babulnath Marg                                                                                                                                                                         |                           |
|                                                                                                                                                                                                       |                           |
| 3.0 OWNERSHIP PATTERN                                                                                                                                                                                 |                           |
| 3.1 Present Trust [Prempuri Ashram Trust]                                                                                                                                                             |                           |
| 3.2 Past Private[ Maharaja of Indore]                                                                                                                                                                 |                           |
| 3.3 Status Tenanted                                                                                                                                                                                   |                           |
|                                                                                                                                                                                                       |                           |
| 4.0 USE                                                                                                                                                                                               |                           |
| 4.1 Present Residence on first floor, Offices on all other floors.                                                                                                                                    |                           |
| 4.2 Past Guest house                                                                                                                                                                                  |                           |
| 4.3 Usage Commercial and residential                                                                                                                                                                  |                           |
|                                                                                                                                                                                                       |                           |
| 5.0 SIGNIFICANCE & VALUE CLASSIFICATION                                                                                                                                                               | O N                       |
| 5.1 Townscape(Natural/Manmade) A striking corner building at the junction of N S Pa                                                                                                                   |                           |
| Marg , the Ashram stands opposite to the subsidi                                                                                                                                                      |                           |
| Kareghat colony on Babulnath marg and the Parsi t                                                                                                                                                     | ,                         |
| Marg. Accessed well by BEST buses , close to Cha                                                                                                                                                      |                           |
| the building has a highly ornate façade in buff basal                                                                                                                                                 |                           |
| 5.3 Architectural Description Planning                                                                                                                                                                |                           |
| Designed as a corner building, it has a long wing alc                                                                                                                                                 | ong the N S Patkar Marg   |
| and a shorter wing along the Babulnath Marg both c                                                                                                                                                    |                           |
| floor has main entry at the corner marked by a circul                                                                                                                                                 |                           |
| projecting out at the first floor. This balcony is flanke                                                                                                                                             | ed by 2 smaller circular  |
| balconies on both sides. The main staircase is on th                                                                                                                                                  |                           |
| accessed from the Babulnath Marg. There are two e                                                                                                                                                     |                           |
| Patkar Marg – a subsidiary entrance gate leading to                                                                                                                                                   |                           |
| from the South façade of the building and is a minor                                                                                                                                                  |                           |
| the North end of the longer wing.                                                                                                                                                                     |                           |
|                                                                                                                                                                                                       |                           |

| 470 | SWAMI PREMPURI ASHR  | AM TRUST BUILDING                                                                                                                                                                                                                                                                                                                                                                                                                                                                                                                                                                                                              |
|-----|----------------------|--------------------------------------------------------------------------------------------------------------------------------------------------------------------------------------------------------------------------------------------------------------------------------------------------------------------------------------------------------------------------------------------------------------------------------------------------------------------------------------------------------------------------------------------------------------------------------------------------------------------------------|
|     |                      | Stylistic Classification                                                                                                                                                                                                                                                                                                                                                                                                                                                                                                                                                                                                       |
|     |                      | The original building was a Neo Classical Basalt stone structure of the early                                                                                                                                                                                                                                                                                                                                                                                                                                                                                                                                                  |
|     |                      | 20th century. This however has been virtually encased with an RCC framed                                                                                                                                                                                                                                                                                                                                                                                                                                                                                                                                                       |
|     |                      | structure of a mid 20th century revivalist genre with pseudo Islamic arch                                                                                                                                                                                                                                                                                                                                                                                                                                                                                                                                                      |
|     |                      | profiles, floret motifs and such revivalist motifs in cement concrete.                                                                                                                                                                                                                                                                                                                                                                                                                                                                                                                                                         |
| 5.4 | Intrinsic            | Character Defining Elements                                                                                                                                                                                                                                                                                                                                                                                                                                                                                                                                                                                                    |
|     |                      | Internal                                                                                                                                                                                                                                                                                                                                                                                                                                                                                                                                                                                                                       |
|     |                      | Half louvred and half paneled doors, Minton tiles on floors, Carved stone hand rails                                                                                                                                                                                                                                                                                                                                                                                                                                                                                                                                           |
|     |                      | External                                                                                                                                                                                                                                                                                                                                                                                                                                                                                                                                                                                                                       |
|     |                      | The longer wing facing the N S Patkar Marg has five semicircular decoratiive arches on the ground floor with 2 windows, each one flanked by 2 pillars on either side with circular openings above each. There is a minor entrance from N S Patkar Marg crowned by a triangular pediment carved in stone. The first floor has rectangular windows decorated with carvings in stone above. The main entry to the building from the corner is flanked by a double shutter full window on either side. The first floor balcony has stone hand rails and 2 small circular balconies resting on heavily carved stone beams on either |
|     |                      | side, above the full window. The other floors have simple rectangular                                                                                                                                                                                                                                                                                                                                                                                                                                                                                                                                                          |
|     |                      | windows along the long and short wing. The corner façade has single shutter                                                                                                                                                                                                                                                                                                                                                                                                                                                                                                                                                    |
|     |                      | windows flanked by decorative columns.                                                                                                                                                                                                                                                                                                                                                                                                                                                                                                                                                                                         |
| 5.5 | Value Classification | Existing Grade: Grade III Recommended Grade: to be deleted                                                                                                                                                                                                                                                                                                                                                                                                                                                                                                                                                                     |
| 5.5 |                      | E, I(sec), G(grp)                                                                                                                                                                                                                                                                                                                                                                                                                                                                                                                                                                                                              |
|     |                      | 7 (***)7 **(3)*/                                                                                                                                                                                                                                                                                                                                                                                                                                                                                                                                                                                                               |
| 6.0 |                      | TOPOGRAPHY                                                                                                                                                                                                                                                                                                                                                                                                                                                                                                                                                                                                                     |
| 6.1 | Floors               | Ground + 5 floors                                                                                                                                                                                                                                                                                                                                                                                                                                                                                                                                                                                                              |
| 7.0 |                      | CONSTRUCTION                                                                                                                                                                                                                                                                                                                                                                                                                                                                                                                                                                                                                   |
| 7.1 | Plinth               | 1 ft high masonry plinth in buff basalt stone                                                                                                                                                                                                                                                                                                                                                                                                                                                                                                                                                                                  |
| 7.2 | Walls                | External wall in brick with buff basalt stone facing, Internal walls in brick                                                                                                                                                                                                                                                                                                                                                                                                                                                                                                                                                  |
| 7.3 | Floor                | Brick coba on timber boardings resting on timber joists supported by timber beams which has steel sections on both sides; Balconies on the first floor has stone floor.                                                                                                                                                                                                                                                                                                                                                                                                                                                        |
|     |                      | Original Minton tile flooring survives on the lower floor.                                                                                                                                                                                                                                                                                                                                                                                                                                                                                                                                                                     |
| 7.4 | Stairs               | Two stair cases in reinforced concrete, one accessed from the N S Patkar                                                                                                                                                                                                                                                                                                                                                                                                                                                                                                                                                       |
|     |                      | Marg and the other accessed from the Babulnath marg.                                                                                                                                                                                                                                                                                                                                                                                                                                                                                                                                                                           |
| 7.5 | Openings             | Pseudo Norman windows on the ground floor, rectangular windows with decoration above on the first floor, circular ventilators above windows on ground floor, Ventilators with wooden frame and glass panels above doors                                                                                                                                                                                                                                                                                                                                                                                                        |
|     |                      | and windows on the other floors.                                                                                                                                                                                                                                                                                                                                                                                                                                                                                                                                                                                               |
| 7.6 | Roofing              | Lime Concrete roof laid over timber boardings resting on timber joists                                                                                                                                                                                                                                                                                                                                                                                                                                                                                                                                                         |
| 7.5 |                      | supported by timber beams                                                                                                                                                                                                                                                                                                                                                                                                                                                                                                                                                                                                      |
| 7.7 | A.C. J.C.            |                                                                                                                                                                                                                                                                                                                                                                                                                                                                                                                                                                                                                                |
| 7.7 | Articulation         | Carvings on the Norman windows, decorative triangular pediment in stone over the subsidiary entrance, decorative concrete and stone handrails                                                                                                                                                                                                                                                                                                                                                                                                                                                                                  |
| 7.8 | Finishes             | Walls Buff basalt stone facing for the walls, Internal walls have white limewash                                                                                                                                                                                                                                                                                                                                                                                                                                                                                                                                               |