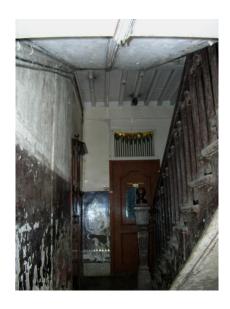

| 470 | SWAMI PREMPURI ASHR  | AM TRUST BUILDING                                                                                                                                                                                                                                                                                                                                                                                                                                                                                                                                                                                                              |
|-----|----------------------|--------------------------------------------------------------------------------------------------------------------------------------------------------------------------------------------------------------------------------------------------------------------------------------------------------------------------------------------------------------------------------------------------------------------------------------------------------------------------------------------------------------------------------------------------------------------------------------------------------------------------------|
|     |                      | Stylistic Classification                                                                                                                                                                                                                                                                                                                                                                                                                                                                                                                                                                                                       |
|     |                      | The original building was a Neo Classical Basalt stone structure of the early                                                                                                                                                                                                                                                                                                                                                                                                                                                                                                                                                  |
|     |                      | 20th century. This however has been virtually encased with an RCC framed                                                                                                                                                                                                                                                                                                                                                                                                                                                                                                                                                       |
|     |                      | structure of a mid 20th century revivalist genre with pseudo Islamic arch                                                                                                                                                                                                                                                                                                                                                                                                                                                                                                                                                      |
|     |                      | profiles, floret motifs and such revivalist motifs in cement concrete.                                                                                                                                                                                                                                                                                                                                                                                                                                                                                                                                                         |
| 5.4 | Intrinsic            | Character Defining Elements                                                                                                                                                                                                                                                                                                                                                                                                                                                                                                                                                                                                    |
|     |                      | Internal                                                                                                                                                                                                                                                                                                                                                                                                                                                                                                                                                                                                                       |
|     |                      | Half louvred and half paneled doors, Minton tiles on floors, Carved stone hand rails                                                                                                                                                                                                                                                                                                                                                                                                                                                                                                                                           |
|     |                      | External                                                                                                                                                                                                                                                                                                                                                                                                                                                                                                                                                                                                                       |
|     |                      | The longer wing facing the N S Patkar Marg has five semicircular decoratiive arches on the ground floor with 2 windows, each one flanked by 2 pillars on either side with circular openings above each. There is a minor entrance from N S Patkar Marg crowned by a triangular pediment carved in stone. The first floor has rectangular windows decorated with carvings in stone above. The main entry to the building from the corner is flanked by a double shutter full window on either side. The first floor balcony has stone hand rails and 2 small circular balconies resting on heavily carved stone beams on either |
|     |                      | side, above the full window. The other floors have simple rectangular                                                                                                                                                                                                                                                                                                                                                                                                                                                                                                                                                          |
|     |                      | windows along the long and short wing. The corner façade has single shutter                                                                                                                                                                                                                                                                                                                                                                                                                                                                                                                                                    |
|     |                      | windows flanked by decorative columns.                                                                                                                                                                                                                                                                                                                                                                                                                                                                                                                                                                                         |
| 5.5 | Value Classification | Existing Grade: Grade III Recommended Grade: to be deleted                                                                                                                                                                                                                                                                                                                                                                                                                                                                                                                                                                     |
| 5.5 |                      | E, I(sec), G(grp)                                                                                                                                                                                                                                                                                                                                                                                                                                                                                                                                                                                                              |
|     |                      | 7 (***)7 **(3)*/                                                                                                                                                                                                                                                                                                                                                                                                                                                                                                                                                                                                               |
| 6.0 |                      | TOPOGRAPHY                                                                                                                                                                                                                                                                                                                                                                                                                                                                                                                                                                                                                     |
| 6.1 | Floors               | Ground + 5 floors                                                                                                                                                                                                                                                                                                                                                                                                                                                                                                                                                                                                              |
| 7.0 |                      | CONSTRUCTION                                                                                                                                                                                                                                                                                                                                                                                                                                                                                                                                                                                                                   |
| 7.1 | Plinth               | 1 ft high masonry plinth in buff basalt stone                                                                                                                                                                                                                                                                                                                                                                                                                                                                                                                                                                                  |
| 7.2 | Walls                | External wall in brick with buff basalt stone facing, Internal walls in brick                                                                                                                                                                                                                                                                                                                                                                                                                                                                                                                                                  |
| 7.3 | Floor                | Brick coba on timber boardings resting on timber joists supported by timber beams which has steel sections on both sides; Balconies on the first floor has stone floor.                                                                                                                                                                                                                                                                                                                                                                                                                                                        |
|     |                      | Original Minton tile flooring survives on the lower floor.                                                                                                                                                                                                                                                                                                                                                                                                                                                                                                                                                                     |
| 7.4 | Stairs               | Two stair cases in reinforced concrete, one accessed from the N S Patkar                                                                                                                                                                                                                                                                                                                                                                                                                                                                                                                                                       |
|     |                      | Marg and the other accessed from the Babulnath marg.                                                                                                                                                                                                                                                                                                                                                                                                                                                                                                                                                                           |
| 7.5 | Openings             | Pseudo Norman windows on the ground floor, rectangular windows with decoration above on the first floor, circular ventilators above windows on ground floor, Ventilators with wooden frame and glass panels above doors                                                                                                                                                                                                                                                                                                                                                                                                        |
|     |                      | and windows on the other floors.                                                                                                                                                                                                                                                                                                                                                                                                                                                                                                                                                                                               |
| 7.6 | Roofing              | Lime Concrete roof laid over timber boardings resting on timber joists                                                                                                                                                                                                                                                                                                                                                                                                                                                                                                                                                         |
| 7.5 |                      | supported by timber beams                                                                                                                                                                                                                                                                                                                                                                                                                                                                                                                                                                                                      |
| 7.7 | A.C. J.C.            |                                                                                                                                                                                                                                                                                                                                                                                                                                                                                                                                                                                                                                |
| 7.7 | Articulation         | Carvings on the Norman windows, decorative triangular pediment in stone over the subsidiary entrance, decorative concrete and stone handrails                                                                                                                                                                                                                                                                                                                                                                                                                                                                                  |
| 7.8 | Finishes             | Walls Buff basalt stone facing for the walls, Internal walls have white limewash                                                                                                                                                                                                                                                                                                                                                                                                                                                                                                                                               |

| 470  | SWAMI PREMPURI ASHRA                 | AM TRUST BUILDING                                                                  |
|------|--------------------------------------|------------------------------------------------------------------------------------|
|      |                                      | Flooring                                                                           |
|      |                                      | Minton tiles on ground floor of the longer wing and the corner wing and            |
|      |                                      | granite flooring in the shorter wing; First floor has minton tiles and all other   |
|      |                                      | floors have ceramic tiles                                                          |
|      |                                      | Staircases                                                                         |
|      |                                      | 2 reinforced concrete staircases have wooden hand rails and posts                  |
| 7.9  | Interiors(Movable&Immovable)         | Windows on the rear side has exposed stone sills, patterns created by              |
|      |                                      | minton tiles on the first floor, Collection of paintings and old furniture, carved |
|      |                                      | stone hand rails                                                                   |
| 7.10 | Compound/Fence/Gate                  | Brick wall on 2 sides, no compound wall on the side of the roads                   |
| 7.11 | Curtilege/ Unbuilt space/out         | No outbuildings on the site                                                        |
|      | buildings/landscape                  |                                                                                    |
|      |                                      |                                                                                    |
| 8.0  |                                      | SERVICES & UTILITIES                                                               |
| 8.1  | Lighting                             | Tube lights and bulbs inside offices and residences                                |
| 8.2  | Ventilation                          | Arched Glass ventilators above the windows                                         |
| 8.3  | Electricity                          | BEST                                                                               |
| 8.4  | Water Supply                         | BMC                                                                                |
| 8.5  | Drainage (Plumbing and sanitatition) | Rain water pipes and drainage pipes running along the rear face of the             |
|      |                                      | building, water pipes running along the façade facing the main roads.              |
|      |                                      | Waterpipes piercing through the ventilators and round opening above the            |
|      |                                      | windows                                                                            |
| 8.6  | Fire Precaution                      | No precautions taken                                                               |
| 8.7  | Other (HVAC/BMC/Security             | Entrance manned by security guard                                                  |
|      | Systems)                             |                                                                                    |
|      |                                      |                                                                                    |
| 9.0  |                                      | CONDITION                                                                          |
| 9.1  | Plinth                               | No damage of plinth observed                                                       |
| 9.2  | Walls                                | Discoloration of stone on all facades, flaking and efflorescence of stone,         |
|      |                                      | dampness on walls, dry moss mainly on the corner façade, dry moss on the           |
|      |                                      | front and side facades                                                             |
| 9.3  | Floor                                | No damage of minton tiles inside rooms and stone slabs in balconies                |
|      |                                      | recorded                                                                           |
| 9.4  | Stairs                               | The reinforced concrete staircase is in good condition                             |
| 9.5  | Openings                             | No damage of glass panels observed                                                 |
| 9.6  | Roofing                              | Mangalore tiles are in visually good condition, rafters and boards are in good     |
|      |                                      | condition                                                                          |
| 9.7  | Articulation & Finishes              | Dry moss on articulation in stone                                                  |
| 9.8  | Services                             | Leakage of drainage pipes on the South facade                                      |
| 9.9  | Outbuildings                         | No outbuildings in the compound                                                    |
| 9.10 | Overall Condition                    | Fair Maintenance level Irregular                                                   |
|      |                                      |                                                                                    |
| 10.0 |                                      | TRANSFORMATION                                                                     |
| 10.1 | Form                                 | 4 floors have been added to the originally G+1 structure. The original             |
|      |                                      | structure had a pitched roof with mangalore tiles which was demolished for         |
|      |                                      | the addition. RCC Columns have been erected on all 4 sides of the building         |
|      |                                      | for the construction of the upper floors. The columns blocks the view of the       |
|      |                                      | original building. The addition of floors destroys the propotion of the original   |
|      |                                      | building;                                                                          |