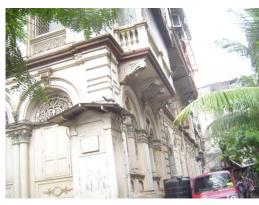

| Common Ref no: 2005/GII/470  Card No. 154  Ward (Part) D Ward (Part II)  CS No. 418  Plot Area 917.05 sq m  B U Area NA  Date 9th February 05  Record by Malini Rajalakshmi  Review by Sheetal Gandhi | TUINATH MARO              |
|-------------------------------------------------------------------------------------------------------------------------------------------------------------------------------------------------------|---------------------------|
| Plot Area 917.05 sq m B U Area NA Date 9th February 05 Record by Malini Rajalakshmi                                                                                                                   | U.NATH WARO               |
| Plot Area 917.05 sq m B U Area NA Date 9th February 05 Record by Malini Rajalakshmi                                                                                                                   | MATH MARO 5               |
| Plot Area 917.05 sq m B U Area NA Date 9th February 05 Record by Malini Rajalakshmi                                                                                                                   | 7 700                     |
| B U Area NA  Date 9th February 05  Record by Malini Rajalakshmi                                                                                                                                       |                           |
| Date 9th February 05 Record by Malini Rajalakshmi                                                                                                                                                     | 311 115                   |
| Record by Malini Rajalakshmi                                                                                                                                                                          |                           |
|                                                                                                                                                                                                       | 8 <b>/ 1</b>              |
| Review by Sheetal Gandhi                                                                                                                                                                              | N.S. PATKAR WARC          |
| 1                                                                                                                                                                                                     | OATKAR ROAD               |
| Int MR Ext MR                                                                                                                                                                                         | N.S. IGHE                 |
| Photo Ref 470a – 470                                                                                                                                                                                  |                           |
| 1.0 DENOMINATION                                                                                                                                                                                      |                           |
| 1.1 Name of Premises Swami Prempuri Ashram Trust Building                                                                                                                                             |                           |
| 1.2 Earlier Name Aurora House                                                                                                                                                                         |                           |
| 1.3 Built In 1930 Extension Date(if any): 2 <sup>nd</sup> and 3 <sup>rd</sup> floors ad                                                                                                               | Ided in 1975, 4th and 5th |
| added in 1980s                                                                                                                                                                                        |                           |
|                                                                                                                                                                                                       |                           |
| 2.0 ACCESS ROADS                                                                                                                                                                                      |                           |
| 2.1 Main N S Patkar Marg (Hughes Road)                                                                                                                                                                |                           |
| 2.2 Subsidiary Babulnath Marg                                                                                                                                                                         |                           |
|                                                                                                                                                                                                       |                           |
| 3.0 OWNERSHIP PATTERN                                                                                                                                                                                 |                           |
| 3.1 Present Trust [Prempuri Ashram Trust]                                                                                                                                                             |                           |
| 3.2 Past Private[ Maharaja of Indore]                                                                                                                                                                 |                           |
| 3.3 Status Tenanted                                                                                                                                                                                   |                           |
|                                                                                                                                                                                                       |                           |
| 4.0 USE                                                                                                                                                                                               |                           |
| 4.1 Present Residence on first floor, Offices on all other floors.                                                                                                                                    |                           |
| 4.2 Past Guest house                                                                                                                                                                                  |                           |
| 4.3 Usage Commercial and residential                                                                                                                                                                  |                           |
|                                                                                                                                                                                                       |                           |
| 5.0 SIGNIFICANCE & VALUE CLASSIFICATION                                                                                                                                                               | O N                       |
| 5.1 Townscape(Natural/Manmade) A striking corner building at the junction of N S Pa                                                                                                                   |                           |
| Marg , the Ashram stands opposite to the subsidi                                                                                                                                                      |                           |
| Kareghat colony on Babulnath marg and the Parsi t                                                                                                                                                     | ,                         |
| Marg. Accessed well by BEST buses , close to Cha                                                                                                                                                      |                           |
| the building has a highly ornate façade in buff basal                                                                                                                                                 |                           |
| 5.3 Architectural Description Planning                                                                                                                                                                |                           |
| Designed as a corner building, it has a long wing alc                                                                                                                                                 | ong the N S Patkar Marg   |
| and a shorter wing along the Babulnath Marg both c                                                                                                                                                    |                           |
| floor has main entry at the corner marked by a circul                                                                                                                                                 |                           |
| projecting out at the first floor. This balcony is flanke                                                                                                                                             | ed by 2 smaller circular  |
| balconies on both sides. The main staircase is on th                                                                                                                                                  |                           |
| accessed from the Babulnath Marg. There are two e                                                                                                                                                     |                           |
| Patkar Marg – a subsidiary entrance gate leading to                                                                                                                                                   |                           |
| from the South façade of the building and is a minor                                                                                                                                                  |                           |
| the North end of the longer wing.                                                                                                                                                                     |                           |
|                                                                                                                                                                                                       |                           |

| 470 | SWAMI PREMPURI ASHR  | AM TRUST BUILDING                                                                                                                                                                                                                                                                                                                                                                                                                                                                                                                                                                                                              |
|-----|----------------------|--------------------------------------------------------------------------------------------------------------------------------------------------------------------------------------------------------------------------------------------------------------------------------------------------------------------------------------------------------------------------------------------------------------------------------------------------------------------------------------------------------------------------------------------------------------------------------------------------------------------------------|
|     |                      | Stylistic Classification                                                                                                                                                                                                                                                                                                                                                                                                                                                                                                                                                                                                       |
|     |                      | The original building was a Neo Classical Basalt stone structure of the early                                                                                                                                                                                                                                                                                                                                                                                                                                                                                                                                                  |
|     |                      | 20th century. This however has been virtually encased with an RCC framed                                                                                                                                                                                                                                                                                                                                                                                                                                                                                                                                                       |
|     |                      | structure of a mid 20th century revivalist genre with pseudo Islamic arch                                                                                                                                                                                                                                                                                                                                                                                                                                                                                                                                                      |
|     |                      | profiles, floret motifs and such revivalist motifs in cement concrete.                                                                                                                                                                                                                                                                                                                                                                                                                                                                                                                                                         |
| 5.4 | Intrinsic            | Character Defining Elements                                                                                                                                                                                                                                                                                                                                                                                                                                                                                                                                                                                                    |
|     |                      | Internal                                                                                                                                                                                                                                                                                                                                                                                                                                                                                                                                                                                                                       |
|     |                      | Half louvred and half paneled doors, Minton tiles on floors, Carved stone hand rails                                                                                                                                                                                                                                                                                                                                                                                                                                                                                                                                           |
|     |                      | External                                                                                                                                                                                                                                                                                                                                                                                                                                                                                                                                                                                                                       |
|     |                      | The longer wing facing the N S Patkar Marg has five semicircular decoratiive arches on the ground floor with 2 windows, each one flanked by 2 pillars on either side with circular openings above each. There is a minor entrance from N S Patkar Marg crowned by a triangular pediment carved in stone. The first floor has rectangular windows decorated with carvings in stone above. The main entry to the building from the corner is flanked by a double shutter full window on either side. The first floor balcony has stone hand rails and 2 small circular balconies resting on heavily carved stone beams on either |
|     |                      | side, above the full window. The other floors have simple rectangular                                                                                                                                                                                                                                                                                                                                                                                                                                                                                                                                                          |
|     |                      | windows along the long and short wing. The corner façade has single shutter                                                                                                                                                                                                                                                                                                                                                                                                                                                                                                                                                    |
|     |                      | windows flanked by decorative columns.                                                                                                                                                                                                                                                                                                                                                                                                                                                                                                                                                                                         |
| 5.5 | Value Classification | Existing Grade: Grade III Recommended Grade: to be deleted                                                                                                                                                                                                                                                                                                                                                                                                                                                                                                                                                                     |
| 5.5 |                      | E, I(sec), G(grp)                                                                                                                                                                                                                                                                                                                                                                                                                                                                                                                                                                                                              |
|     |                      | 7 (***)7 **(3)*/                                                                                                                                                                                                                                                                                                                                                                                                                                                                                                                                                                                                               |
| 6.0 |                      | TOPOGRAPHY                                                                                                                                                                                                                                                                                                                                                                                                                                                                                                                                                                                                                     |
| 6.1 | Floors               | Ground + 5 floors                                                                                                                                                                                                                                                                                                                                                                                                                                                                                                                                                                                                              |
| 7.0 |                      | CONSTRUCTION                                                                                                                                                                                                                                                                                                                                                                                                                                                                                                                                                                                                                   |
| 7.1 | Plinth               | 1 ft high masonry plinth in buff basalt stone                                                                                                                                                                                                                                                                                                                                                                                                                                                                                                                                                                                  |
| 7.2 | Walls                | External wall in brick with buff basalt stone facing, Internal walls in brick                                                                                                                                                                                                                                                                                                                                                                                                                                                                                                                                                  |
| 7.3 | Floor                | Brick coba on timber boardings resting on timber joists supported by timber beams which has steel sections on both sides; Balconies on the first floor has stone floor.                                                                                                                                                                                                                                                                                                                                                                                                                                                        |
|     |                      | Original Minton tile flooring survives on the lower floor.                                                                                                                                                                                                                                                                                                                                                                                                                                                                                                                                                                     |
| 7.4 | Stairs               | Two stair cases in reinforced concrete, one accessed from the N S Patkar                                                                                                                                                                                                                                                                                                                                                                                                                                                                                                                                                       |
|     |                      | Marg and the other accessed from the Babulnath marg.                                                                                                                                                                                                                                                                                                                                                                                                                                                                                                                                                                           |
| 7.5 | Openings             | Pseudo Norman windows on the ground floor, rectangular windows with decoration above on the first floor, circular ventilators above windows on ground floor, Ventilators with wooden frame and glass panels above doors                                                                                                                                                                                                                                                                                                                                                                                                        |
|     |                      | and windows on the other floors.                                                                                                                                                                                                                                                                                                                                                                                                                                                                                                                                                                                               |
| 7.6 | Roofing              | Lime Concrete roof laid over timber boardings resting on timber joists                                                                                                                                                                                                                                                                                                                                                                                                                                                                                                                                                         |
| 7.5 |                      | supported by timber beams                                                                                                                                                                                                                                                                                                                                                                                                                                                                                                                                                                                                      |
| 7.7 | A.C. J.C.            |                                                                                                                                                                                                                                                                                                                                                                                                                                                                                                                                                                                                                                |
| 7.7 | Articulation         | Carvings on the Norman windows, decorative triangular pediment in stone over the subsidiary entrance, decorative concrete and stone handrails                                                                                                                                                                                                                                                                                                                                                                                                                                                                                  |
| 7.8 | Finishes             | Walls Buff basalt stone facing for the walls, Internal walls have white limewash                                                                                                                                                                                                                                                                                                                                                                                                                                                                                                                                               |