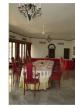

| 470  | SWAMI PREMPURI ASHRA                 | AM TRUST BUILDING                                                                  |
|------|--------------------------------------|------------------------------------------------------------------------------------|
|      |                                      | Flooring                                                                           |
|      |                                      | Minton tiles on ground floor of the longer wing and the corner wing and            |
|      |                                      | granite flooring in the shorter wing; First floor has minton tiles and all other   |
|      |                                      | floors have ceramic tiles                                                          |
|      |                                      | Staircases                                                                         |
|      |                                      | 2 reinforced concrete staircases have wooden hand rails and posts                  |
| 7.9  | Interiors(Movable&Immovable)         | Windows on the rear side has exposed stone sills, patterns created by              |
|      |                                      | minton tiles on the first floor, Collection of paintings and old furniture, carved |
|      |                                      | stone hand rails                                                                   |
| 7.10 | Compound/Fence/Gate                  | Brick wall on 2 sides, no compound wall on the side of the roads                   |
| 7.11 | Curtilege/ Unbuilt space/out         | No outbuildings on the site                                                        |
|      | buildings/landscape                  |                                                                                    |
|      |                                      |                                                                                    |
| 8.0  |                                      | SERVICES & UTILITIES                                                               |
| 8.1  | Lighting                             | Tube lights and bulbs inside offices and residences                                |
| 8.2  | Ventilation                          | Arched Glass ventilators above the windows                                         |
| 8.3  | Electricity                          | BEST                                                                               |
| 8.4  | Water Supply                         | BMC                                                                                |
| 8.5  | Drainage (Plumbing and sanitatition) | Rain water pipes and drainage pipes running along the rear face of the             |
|      |                                      | building, water pipes running along the façade facing the main roads.              |
|      |                                      | Waterpipes piercing through the ventilators and round opening above the            |
|      |                                      | windows                                                                            |
| 8.6  | Fire Precaution                      | No precautions taken                                                               |
| 8.7  | Other (HVAC/BMC/Security             | Entrance manned by security guard                                                  |
|      | Systems)                             |                                                                                    |
|      |                                      |                                                                                    |
| 9.0  |                                      | CONDITION                                                                          |
| 9.1  | Plinth                               | No damage of plinth observed                                                       |
| 9.2  | Walls                                | Discoloration of stone on all facades, flaking and efflorescence of stone,         |
|      |                                      | dampness on walls, dry moss mainly on the corner façade, dry moss on the           |
|      |                                      | front and side facades                                                             |
| 9.3  | Floor                                | No damage of minton tiles inside rooms and stone slabs in balconies                |
|      |                                      | recorded                                                                           |
| 9.4  | Stairs                               | The reinforced concrete staircase is in good condition                             |
| 9.5  | Openings                             | No damage of glass panels observed                                                 |
| 9.6  | Roofing                              | Mangalore tiles are in visually good condition, rafters and boards are in good     |
|      |                                      | condition                                                                          |
| 9.7  | Articulation & Finishes              | Dry moss on articulation in stone                                                  |
| 9.8  | Services                             | Leakage of drainage pipes on the South facade                                      |
| 9.9  | Outbuildings                         | No outbuildings in the compound                                                    |
| 9.10 | Overall Condition                    | Fair Maintenance level Irregular                                                   |
|      |                                      |                                                                                    |
| 10.0 |                                      | TRANSFORMATION                                                                     |
| 10.1 | Form                                 | 4 floors have been added to the originally G+1 structure. The original             |
|      |                                      | structure had a pitched roof with mangalore tiles which was demolished for         |
|      |                                      | the addition. RCC Columns have been erected on all 4 sides of the building         |
|      |                                      | for the construction of the upper floors. The columns blocks the view of the       |
|      |                                      | original building. The addition of floors destroys the propotion of the original   |
|      |                                      | building;                                                                          |

| 470  | SWAMI PREMPURI ASHRA    | AM TRUST BUILDING                                                                                                                                                                                                                                                                                                                                                                                                                                                                                                                                                                                                             |
|------|-------------------------|-------------------------------------------------------------------------------------------------------------------------------------------------------------------------------------------------------------------------------------------------------------------------------------------------------------------------------------------------------------------------------------------------------------------------------------------------------------------------------------------------------------------------------------------------------------------------------------------------------------------------------|
| 10.2 | Structure               | Columns have been erected on all 4 sides of the building for the construction of the 2 <sup>nd</sup> , 3 <sup>rd</sup> , 4 <sup>th</sup> and 5 <sup>th</sup> floors. The structure has changed from G+1 to a G+5 structure                                                                                                                                                                                                                                                                                                                                                                                                    |
| 10.3 | Articulation & Finishes | The exterior enveloping of the building in a ghastly pink coloured RCC frame with pseudo revivalist arched concrete frames is a most insensitive addition. However, what needs to be preserved, are the stone ashlar masonry of the original building and its decorative balusters, arched window openings and interior Minton tiles.                                                                                                                                                                                                                                                                                         |
| 11.0 |                         | DP REMARKS/PERCEIVED THREATS                                                                                                                                                                                                                                                                                                                                                                                                                                                                                                                                                                                                  |
| 11.0 |                         | BI REMARKON ERGENED TIMENTO                                                                                                                                                                                                                                                                                                                                                                                                                                                                                                                                                                                                   |
| 12.0 |                         | ADDITIONAL NOTES/REFERENCES/DOCUMENTS AVAILABLE/RECOMMENDATIONS & SUGGESTIONS FOR IMPLEMENTATION There was a single staircase in wood (demolished during the extention) for the original building which was at the center of the longer wing of the building and was accessed from within the building. The original building had a pitched roof with Mangalore tiles. The rounded corner of the building had separate sloping roof.                                                                                                                                                                                          |
| 12.1 | Historical Background   | The building was built by Maharaja of Indore as his guest house. The Maharaja fell in love with Mrs. Bawla and arranged four of his people to murder Mr. Bawla. These people stayed in the first floor of the guest house and killed Mr. Bawla near Hanging gardens. This later on became a court case. After this incident nobody stayed in this building for long till 1936. The building originally had a ground floor and first floor. Later on 4 storeys were added demolishing the sloping roof with mangalore pattern tiles on it. The round corner of the building joining the two wings had a separate sloping roof. |