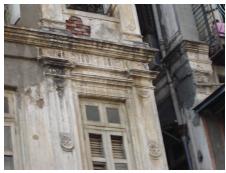

| 470 | SWAMI PREMPURI ASHR  | AM TRUST BUILDING                                                                                                                                                                                                                                                                                                                                                                                                                                                                                                                                                                                                              |
|-----|----------------------|--------------------------------------------------------------------------------------------------------------------------------------------------------------------------------------------------------------------------------------------------------------------------------------------------------------------------------------------------------------------------------------------------------------------------------------------------------------------------------------------------------------------------------------------------------------------------------------------------------------------------------|
|     |                      | Stylistic Classification                                                                                                                                                                                                                                                                                                                                                                                                                                                                                                                                                                                                       |
|     |                      | The original building was a Neo Classical Basalt stone structure of the early                                                                                                                                                                                                                                                                                                                                                                                                                                                                                                                                                  |
|     |                      | 20th century. This however has been virtually encased with an RCC framed                                                                                                                                                                                                                                                                                                                                                                                                                                                                                                                                                       |
|     |                      | structure of a mid 20th century revivalist genre with pseudo Islamic arch                                                                                                                                                                                                                                                                                                                                                                                                                                                                                                                                                      |
|     |                      | profiles, floret motifs and such revivalist motifs in cement concrete.                                                                                                                                                                                                                                                                                                                                                                                                                                                                                                                                                         |
| 5.4 | Intrinsic            | Character Defining Elements                                                                                                                                                                                                                                                                                                                                                                                                                                                                                                                                                                                                    |
|     |                      | Internal                                                                                                                                                                                                                                                                                                                                                                                                                                                                                                                                                                                                                       |
|     |                      | Half louvred and half paneled doors, Minton tiles on floors, Carved stone hand rails                                                                                                                                                                                                                                                                                                                                                                                                                                                                                                                                           |
|     |                      | External                                                                                                                                                                                                                                                                                                                                                                                                                                                                                                                                                                                                                       |
|     |                      | The longer wing facing the N S Patkar Marg has five semicircular decoratiive arches on the ground floor with 2 windows, each one flanked by 2 pillars on either side with circular openings above each. There is a minor entrance from N S Patkar Marg crowned by a triangular pediment carved in stone. The first floor has rectangular windows decorated with carvings in stone above. The main entry to the building from the corner is flanked by a double shutter full window on either side. The first floor balcony has stone hand rails and 2 small circular balconies resting on heavily carved stone beams on either |
|     |                      | side, above the full window. The other floors have simple rectangular                                                                                                                                                                                                                                                                                                                                                                                                                                                                                                                                                          |
|     |                      | windows along the long and short wing. The corner façade has single shutter                                                                                                                                                                                                                                                                                                                                                                                                                                                                                                                                                    |
|     |                      | windows flanked by decorative columns.                                                                                                                                                                                                                                                                                                                                                                                                                                                                                                                                                                                         |
| 5.5 | Value Classification | Existing Grade: Grade III Recommended Grade: to be deleted                                                                                                                                                                                                                                                                                                                                                                                                                                                                                                                                                                     |
| 5.5 |                      | E, I(sec), G(grp)                                                                                                                                                                                                                                                                                                                                                                                                                                                                                                                                                                                                              |
|     |                      | 7 (***)7 **(3)*/                                                                                                                                                                                                                                                                                                                                                                                                                                                                                                                                                                                                               |
| 6.0 |                      | TOPOGRAPHY                                                                                                                                                                                                                                                                                                                                                                                                                                                                                                                                                                                                                     |
| 6.1 | Floors               | Ground + 5 floors                                                                                                                                                                                                                                                                                                                                                                                                                                                                                                                                                                                                              |
| 7.0 |                      | CONSTRUCTION                                                                                                                                                                                                                                                                                                                                                                                                                                                                                                                                                                                                                   |
| 7.1 | Plinth               | 1 ft high masonry plinth in buff basalt stone                                                                                                                                                                                                                                                                                                                                                                                                                                                                                                                                                                                  |
| 7.2 | Walls                | External wall in brick with buff basalt stone facing, Internal walls in brick                                                                                                                                                                                                                                                                                                                                                                                                                                                                                                                                                  |
| 7.3 | Floor                | Brick coba on timber boardings resting on timber joists supported by timber beams which has steel sections on both sides; Balconies on the first floor has stone floor.                                                                                                                                                                                                                                                                                                                                                                                                                                                        |
|     |                      | Original Minton tile flooring survives on the lower floor.                                                                                                                                                                                                                                                                                                                                                                                                                                                                                                                                                                     |
| 7.4 | Stairs               | Two stair cases in reinforced concrete, one accessed from the N S Patkar                                                                                                                                                                                                                                                                                                                                                                                                                                                                                                                                                       |
|     |                      | Marg and the other accessed from the Babulnath marg.                                                                                                                                                                                                                                                                                                                                                                                                                                                                                                                                                                           |
| 7.5 | Openings             | Pseudo Norman windows on the ground floor, rectangular windows with decoration above on the first floor, circular ventilators above windows on ground floor, Ventilators with wooden frame and glass panels above doors                                                                                                                                                                                                                                                                                                                                                                                                        |
|     |                      | and windows on the other floors.                                                                                                                                                                                                                                                                                                                                                                                                                                                                                                                                                                                               |
| 7.6 | Roofing              | Lime Concrete roof laid over timber boardings resting on timber joists                                                                                                                                                                                                                                                                                                                                                                                                                                                                                                                                                         |
| 7.5 |                      | supported by timber beams                                                                                                                                                                                                                                                                                                                                                                                                                                                                                                                                                                                                      |
| 7.7 | A.C. J.C.            |                                                                                                                                                                                                                                                                                                                                                                                                                                                                                                                                                                                                                                |
| 7.7 | Articulation         | Carvings on the Norman windows, decorative triangular pediment in stone over the subsidiary entrance, decorative concrete and stone handrails                                                                                                                                                                                                                                                                                                                                                                                                                                                                                  |
| 7.8 | Finishes             | Walls Buff basalt stone facing for the walls, Internal walls have white limewash                                                                                                                                                                                                                                                                                                                                                                                                                                                                                                                                               |