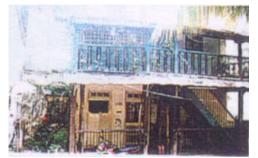

| Common Ref no: 2005/GII/470  Card No. 154  Ward (Part) D Ward (Part II)  CS No. 418  Plot Area 917.05 sq m  B U Area NA  Date 9th February 05  Record by Malini Rajalakshmi  Review by Sheetal Gandhi | TUINATH MARO              |
|-------------------------------------------------------------------------------------------------------------------------------------------------------------------------------------------------------|---------------------------|
| Plot Area 917.05 sq m B U Area NA Date 9th February 05 Record by Malini Rajalakshmi                                                                                                                   | U.NATH WARO               |
| Plot Area 917.05 sq m B U Area NA Date 9th February 05 Record by Malini Rajalakshmi                                                                                                                   | MATH MARO 5               |
| Plot Area 917.05 sq m B U Area NA Date 9th February 05 Record by Malini Rajalakshmi                                                                                                                   | 7 700                     |
| B U Area NA  Date 9th February 05  Record by Malini Rajalakshmi                                                                                                                                       |                           |
| Date 9th February 05 Record by Malini Rajalakshmi                                                                                                                                                     | 311 115                   |
| Record by Malini Rajalakshmi                                                                                                                                                                          |                           |
|                                                                                                                                                                                                       | 8 <b>/ 1</b>              |
| Review by Sheetal Gandhi                                                                                                                                                                              | N.S. PATKAR WARC          |
| 1                                                                                                                                                                                                     | OATKAR ROAD               |
| Int MR Ext MR                                                                                                                                                                                         | N.S. IGHE                 |
| Photo Ref 470a – 470                                                                                                                                                                                  |                           |
| 1.0 DENOMINATION                                                                                                                                                                                      |                           |
| 1.1 Name of Premises Swami Prempuri Ashram Trust Building                                                                                                                                             |                           |
| 1.2 Earlier Name Aurora House                                                                                                                                                                         |                           |
| 1.3 Built In 1930 Extension Date(if any): 2 <sup>nd</sup> and 3 <sup>rd</sup> floors ad                                                                                                               | Ided in 1975, 4th and 5th |
| added in 1980s                                                                                                                                                                                        |                           |
|                                                                                                                                                                                                       |                           |
| 2.0 ACCESS ROADS                                                                                                                                                                                      |                           |
| 2.1 Main N S Patkar Marg (Hughes Road)                                                                                                                                                                |                           |
| 2.2 Subsidiary Babulnath Marg                                                                                                                                                                         |                           |
|                                                                                                                                                                                                       |                           |
| 3.0 OWNERSHIP PATTERN                                                                                                                                                                                 |                           |
| 3.1 Present Trust [Prempuri Ashram Trust]                                                                                                                                                             |                           |
| 3.2 Past Private[ Maharaja of Indore]                                                                                                                                                                 |                           |
| 3.3 Status Tenanted                                                                                                                                                                                   |                           |
|                                                                                                                                                                                                       |                           |
| 4.0 USE                                                                                                                                                                                               |                           |
| 4.1 Present Residence on first floor, Offices on all other floors.                                                                                                                                    |                           |
| 4.2 Past Guest house                                                                                                                                                                                  |                           |
| 4.3 Usage Commercial and residential                                                                                                                                                                  |                           |
|                                                                                                                                                                                                       |                           |
| 5.0 SIGNIFICANCE & VALUE CLASSIFICATION                                                                                                                                                               | O N                       |
| 5.1 Townscape(Natural/Manmade) A striking corner building at the junction of N S Pa                                                                                                                   |                           |
| Marg , the Ashram stands opposite to the subsidi                                                                                                                                                      |                           |
| Kareghat colony on Babulnath marg and the Parsi t                                                                                                                                                     | ,                         |
| Marg. Accessed well by BEST buses , close to Cha                                                                                                                                                      |                           |
| the building has a highly ornate façade in buff basal                                                                                                                                                 |                           |
| 5.3 Architectural Description Planning                                                                                                                                                                |                           |
| Designed as a corner building, it has a long wing alc                                                                                                                                                 | ong the N S Patkar Marg   |
| and a shorter wing along the Babulnath Marg both c                                                                                                                                                    |                           |
| floor has main entry at the corner marked by a circul                                                                                                                                                 |                           |
| projecting out at the first floor. This balcony is flanke                                                                                                                                             | ed by 2 smaller circular  |
| balconies on both sides. The main staircase is on th                                                                                                                                                  |                           |
| accessed from the Babulnath Marg. There are two e                                                                                                                                                     |                           |
| Patkar Marg – a subsidiary entrance gate leading to                                                                                                                                                   |                           |
| from the South façade of the building and is a minor                                                                                                                                                  |                           |
| the North end of the longer wing.                                                                                                                                                                     |                           |
|                                                                                                                                                                                                       |                           |

| 470 | SWAMI PREMPURI ASHR  | AM TRUST BUILDING                                                                                                                                                                                                                                                                                                                                                                                                                                                                                                                                                                                                              |
|-----|----------------------|--------------------------------------------------------------------------------------------------------------------------------------------------------------------------------------------------------------------------------------------------------------------------------------------------------------------------------------------------------------------------------------------------------------------------------------------------------------------------------------------------------------------------------------------------------------------------------------------------------------------------------|
|     |                      | Stylistic Classification                                                                                                                                                                                                                                                                                                                                                                                                                                                                                                                                                                                                       |
|     |                      | The original building was a Neo Classical Basalt stone structure of the early                                                                                                                                                                                                                                                                                                                                                                                                                                                                                                                                                  |
|     |                      | 20th century. This however has been virtually encased with an RCC framed                                                                                                                                                                                                                                                                                                                                                                                                                                                                                                                                                       |
|     |                      | structure of a mid 20th century revivalist genre with pseudo Islamic arch                                                                                                                                                                                                                                                                                                                                                                                                                                                                                                                                                      |
|     |                      | profiles, floret motifs and such revivalist motifs in cement concrete.                                                                                                                                                                                                                                                                                                                                                                                                                                                                                                                                                         |
| 5.4 | Intrinsic            | Character Defining Elements                                                                                                                                                                                                                                                                                                                                                                                                                                                                                                                                                                                                    |
|     |                      | Internal                                                                                                                                                                                                                                                                                                                                                                                                                                                                                                                                                                                                                       |
|     |                      | Half louvred and half paneled doors, Minton tiles on floors, Carved stone hand rails                                                                                                                                                                                                                                                                                                                                                                                                                                                                                                                                           |
|     |                      | External                                                                                                                                                                                                                                                                                                                                                                                                                                                                                                                                                                                                                       |
|     |                      | The longer wing facing the N S Patkar Marg has five semicircular decoratiive arches on the ground floor with 2 windows, each one flanked by 2 pillars on either side with circular openings above each. There is a minor entrance from N S Patkar Marg crowned by a triangular pediment carved in stone. The first floor has rectangular windows decorated with carvings in stone above. The main entry to the building from the corner is flanked by a double shutter full window on either side. The first floor balcony has stone hand rails and 2 small circular balconies resting on heavily carved stone beams on either |
|     |                      | side, above the full window. The other floors have simple rectangular                                                                                                                                                                                                                                                                                                                                                                                                                                                                                                                                                          |
|     |                      | windows along the long and short wing. The corner façade has single shutter                                                                                                                                                                                                                                                                                                                                                                                                                                                                                                                                                    |
|     |                      | windows flanked by decorative columns.                                                                                                                                                                                                                                                                                                                                                                                                                                                                                                                                                                                         |
| 5.5 | Value Classification | Existing Grade: Grade III Recommended Grade: to be deleted                                                                                                                                                                                                                                                                                                                                                                                                                                                                                                                                                                     |
| 5.5 |                      | E, I(sec), G(grp)                                                                                                                                                                                                                                                                                                                                                                                                                                                                                                                                                                                                              |
|     |                      | 7 (***)7 **(3)*/                                                                                                                                                                                                                                                                                                                                                                                                                                                                                                                                                                                                               |
| 6.0 |                      | TOPOGRAPHY                                                                                                                                                                                                                                                                                                                                                                                                                                                                                                                                                                                                                     |
| 6.1 | Floors               | Ground + 5 floors                                                                                                                                                                                                                                                                                                                                                                                                                                                                                                                                                                                                              |
| 7.0 |                      | CONSTRUCTION                                                                                                                                                                                                                                                                                                                                                                                                                                                                                                                                                                                                                   |
| 7.1 | Plinth               | 1 ft high masonry plinth in buff basalt stone                                                                                                                                                                                                                                                                                                                                                                                                                                                                                                                                                                                  |
| 7.2 | Walls                | External wall in brick with buff basalt stone facing, Internal walls in brick                                                                                                                                                                                                                                                                                                                                                                                                                                                                                                                                                  |
| 7.3 | Floor                | Brick coba on timber boardings resting on timber joists supported by timber beams which has steel sections on both sides; Balconies on the first floor has stone floor.                                                                                                                                                                                                                                                                                                                                                                                                                                                        |
|     |                      | Original Minton tile flooring survives on the lower floor.                                                                                                                                                                                                                                                                                                                                                                                                                                                                                                                                                                     |
| 7.4 | Stairs               | Two stair cases in reinforced concrete, one accessed from the N S Patkar                                                                                                                                                                                                                                                                                                                                                                                                                                                                                                                                                       |
|     |                      | Marg and the other accessed from the Babulnath marg.                                                                                                                                                                                                                                                                                                                                                                                                                                                                                                                                                                           |
| 7.5 | Openings             | Pseudo Norman windows on the ground floor, rectangular windows with decoration above on the first floor, circular ventilators above windows on ground floor, Ventilators with wooden frame and glass panels above doors                                                                                                                                                                                                                                                                                                                                                                                                        |
|     |                      | and windows on the other floors.                                                                                                                                                                                                                                                                                                                                                                                                                                                                                                                                                                                               |
| 7.6 | Roofing              | Lime Concrete roof laid over timber boardings resting on timber joists                                                                                                                                                                                                                                                                                                                                                                                                                                                                                                                                                         |
| 7.5 |                      | supported by timber beams                                                                                                                                                                                                                                                                                                                                                                                                                                                                                                                                                                                                      |
| 7.7 | A.C. J.C.            |                                                                                                                                                                                                                                                                                                                                                                                                                                                                                                                                                                                                                                |
| 7.7 | Articulation         | Carvings on the Norman windows, decorative triangular pediment in stone over the subsidiary entrance, decorative concrete and stone handrails                                                                                                                                                                                                                                                                                                                                                                                                                                                                                  |
| 7.8 | Finishes             | Walls Buff basalt stone facing for the walls, Internal walls have white limewash                                                                                                                                                                                                                                                                                                                                                                                                                                                                                                                                               |