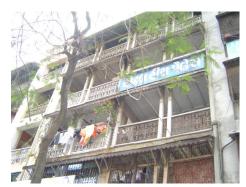

| Common Ref no: 2005/GII/470  Card No. 154  Ward (Part) D Ward (Part II)  CS No. 418  Plot Area 917.05 sq m  B U Area NA  Date 9th February 05  Record by Malini Rajalakshmi  Review by Sheetal Gandhi | TUINATH MARO              |
|-------------------------------------------------------------------------------------------------------------------------------------------------------------------------------------------------------|---------------------------|
| Plot Area 917.05 sq m B U Area NA Date 9th February 05 Record by Malini Rajalakshmi                                                                                                                   | U.NATH WARO               |
| Plot Area 917.05 sq m B U Area NA Date 9th February 05 Record by Malini Rajalakshmi                                                                                                                   | MATH MARO 5               |
| Plot Area 917.05 sq m B U Area NA Date 9th February 05 Record by Malini Rajalakshmi                                                                                                                   | 7 700                     |
| B U Area NA  Date 9th February 05  Record by Malini Rajalakshmi                                                                                                                                       |                           |
| Date 9th February 05 Record by Malini Rajalakshmi                                                                                                                                                     | 311 115                   |
| Record by Malini Rajalakshmi                                                                                                                                                                          |                           |
|                                                                                                                                                                                                       | 8 <b>/ 1</b>              |
| Review by Sheetal Gandhi                                                                                                                                                                              | N.S. PATKAR WARC          |
| 1                                                                                                                                                                                                     | OATKAR ROAD               |
| Int MR Ext MR                                                                                                                                                                                         | N.S. IGHE                 |
| Photo Ref 470a – 470                                                                                                                                                                                  |                           |
| 1.0 DENOMINATION                                                                                                                                                                                      |                           |
| 1.1 Name of Premises Swami Prempuri Ashram Trust Building                                                                                                                                             |                           |
| 1.2 Earlier Name Aurora House                                                                                                                                                                         |                           |
| 1.3 Built In 1930 Extension Date(if any): 2 <sup>nd</sup> and 3 <sup>rd</sup> floors ad                                                                                                               | Ided in 1975, 4th and 5th |
| added in 1980s                                                                                                                                                                                        |                           |
|                                                                                                                                                                                                       |                           |
| 2.0 ACCESS ROADS                                                                                                                                                                                      |                           |
| 2.1 Main N S Patkar Marg (Hughes Road)                                                                                                                                                                |                           |
| 2.2 Subsidiary Babulnath Marg                                                                                                                                                                         |                           |
|                                                                                                                                                                                                       |                           |
| 3.0 OWNERSHIP PATTERN                                                                                                                                                                                 |                           |
| 3.1 Present Trust [Prempuri Ashram Trust]                                                                                                                                                             |                           |
| 3.2 Past Private[ Maharaja of Indore]                                                                                                                                                                 |                           |
| 3.3 Status Tenanted                                                                                                                                                                                   |                           |
|                                                                                                                                                                                                       |                           |
| 4.0 USE                                                                                                                                                                                               |                           |
| 4.1 Present Residence on first floor, Offices on all other floors.                                                                                                                                    |                           |
| 4.2 Past Guest house                                                                                                                                                                                  |                           |
| 4.3 Usage Commercial and residential                                                                                                                                                                  |                           |
|                                                                                                                                                                                                       |                           |
| 5.0 SIGNIFICANCE & VALUE CLASSIFICATION                                                                                                                                                               | O N                       |
| 5.1 Townscape(Natural/Manmade) A striking corner building at the junction of N S Pa                                                                                                                   |                           |
| Marg , the Ashram stands opposite to the subsidi                                                                                                                                                      |                           |
| Kareghat colony on Babulnath marg and the Parsi t                                                                                                                                                     | ,                         |
| Marg. Accessed well by BEST buses , close to Cha                                                                                                                                                      |                           |
| the building has a highly ornate façade in buff basal                                                                                                                                                 |                           |
| 5.3 Architectural Description Planning                                                                                                                                                                |                           |
| Designed as a corner building, it has a long wing alc                                                                                                                                                 | ong the N S Patkar Marg   |
| and a shorter wing along the Babulnath Marg both c                                                                                                                                                    |                           |
| floor has main entry at the corner marked by a circul                                                                                                                                                 |                           |
| projecting out at the first floor. This balcony is flanke                                                                                                                                             | ed by 2 smaller circular  |
| balconies on both sides. The main staircase is on th                                                                                                                                                  |                           |
| accessed from the Babulnath Marg. There are two e                                                                                                                                                     |                           |
| Patkar Marg – a subsidiary entrance gate leading to                                                                                                                                                   |                           |
| from the South façade of the building and is a minor                                                                                                                                                  |                           |
| the North end of the longer wing.                                                                                                                                                                     |                           |
|                                                                                                                                                                                                       |                           |

| 470 | SWAMI PREMPURI ASHR  | AM TRUST BUILDING                                                                                                                                                                                                                                                                                                                                                                                                                                                                                                                                                                                                              |
|-----|----------------------|--------------------------------------------------------------------------------------------------------------------------------------------------------------------------------------------------------------------------------------------------------------------------------------------------------------------------------------------------------------------------------------------------------------------------------------------------------------------------------------------------------------------------------------------------------------------------------------------------------------------------------|
|     |                      | Stylistic Classification                                                                                                                                                                                                                                                                                                                                                                                                                                                                                                                                                                                                       |
|     |                      | The original building was a Neo Classical Basalt stone structure of the early                                                                                                                                                                                                                                                                                                                                                                                                                                                                                                                                                  |
|     |                      | 20th century. This however has been virtually encased with an RCC framed                                                                                                                                                                                                                                                                                                                                                                                                                                                                                                                                                       |
|     |                      | structure of a mid 20th century revivalist genre with pseudo Islamic arch                                                                                                                                                                                                                                                                                                                                                                                                                                                                                                                                                      |
|     |                      | profiles, floret motifs and such revivalist motifs in cement concrete.                                                                                                                                                                                                                                                                                                                                                                                                                                                                                                                                                         |
| 5.4 | Intrinsic            | Character Defining Elements                                                                                                                                                                                                                                                                                                                                                                                                                                                                                                                                                                                                    |
|     |                      | Internal                                                                                                                                                                                                                                                                                                                                                                                                                                                                                                                                                                                                                       |
|     |                      | Half louvred and half paneled doors, Minton tiles on floors, Carved stone hand rails                                                                                                                                                                                                                                                                                                                                                                                                                                                                                                                                           |
|     |                      | External                                                                                                                                                                                                                                                                                                                                                                                                                                                                                                                                                                                                                       |
|     |                      | The longer wing facing the N S Patkar Marg has five semicircular decoratiive arches on the ground floor with 2 windows, each one flanked by 2 pillars on either side with circular openings above each. There is a minor entrance from N S Patkar Marg crowned by a triangular pediment carved in stone. The first floor has rectangular windows decorated with carvings in stone above. The main entry to the building from the corner is flanked by a double shutter full window on either side. The first floor balcony has stone hand rails and 2 small circular balconies resting on heavily carved stone beams on either |
|     |                      | side, above the full window. The other floors have simple rectangular                                                                                                                                                                                                                                                                                                                                                                                                                                                                                                                                                          |
|     |                      | windows along the long and short wing. The corner façade has single shutter                                                                                                                                                                                                                                                                                                                                                                                                                                                                                                                                                    |
|     |                      | windows flanked by decorative columns.                                                                                                                                                                                                                                                                                                                                                                                                                                                                                                                                                                                         |
| 5.5 | Value Classification | Existing Grade: Grade III Recommended Grade: to be deleted                                                                                                                                                                                                                                                                                                                                                                                                                                                                                                                                                                     |
| 5.5 |                      | E, I(sec), G(grp)                                                                                                                                                                                                                                                                                                                                                                                                                                                                                                                                                                                                              |
|     |                      | 7 (***)7 **(3)*/                                                                                                                                                                                                                                                                                                                                                                                                                                                                                                                                                                                                               |
| 6.0 |                      | TOPOGRAPHY                                                                                                                                                                                                                                                                                                                                                                                                                                                                                                                                                                                                                     |
| 6.1 | Floors               | Ground + 5 floors                                                                                                                                                                                                                                                                                                                                                                                                                                                                                                                                                                                                              |
| 7.0 |                      | CONSTRUCTION                                                                                                                                                                                                                                                                                                                                                                                                                                                                                                                                                                                                                   |
| 7.1 | Plinth               | 1 ft high masonry plinth in buff basalt stone                                                                                                                                                                                                                                                                                                                                                                                                                                                                                                                                                                                  |
| 7.2 | Walls                | External wall in brick with buff basalt stone facing, Internal walls in brick                                                                                                                                                                                                                                                                                                                                                                                                                                                                                                                                                  |
| 7.3 | Floor                | Brick coba on timber boardings resting on timber joists supported by timber beams which has steel sections on both sides; Balconies on the first floor has stone floor.                                                                                                                                                                                                                                                                                                                                                                                                                                                        |
|     |                      | Original Minton tile flooring survives on the lower floor.                                                                                                                                                                                                                                                                                                                                                                                                                                                                                                                                                                     |
| 7.4 | Stairs               | Two stair cases in reinforced concrete, one accessed from the N S Patkar                                                                                                                                                                                                                                                                                                                                                                                                                                                                                                                                                       |
|     |                      | Marg and the other accessed from the Babulnath marg.                                                                                                                                                                                                                                                                                                                                                                                                                                                                                                                                                                           |
| 7.5 | Openings             | Pseudo Norman windows on the ground floor, rectangular windows with decoration above on the first floor, circular ventilators above windows on ground floor, Ventilators with wooden frame and glass panels above doors                                                                                                                                                                                                                                                                                                                                                                                                        |
|     |                      | and windows on the other floors.                                                                                                                                                                                                                                                                                                                                                                                                                                                                                                                                                                                               |
| 7.6 | Roofing              | Lime Concrete roof laid over timber boardings resting on timber joists                                                                                                                                                                                                                                                                                                                                                                                                                                                                                                                                                         |
| 7.5 |                      | supported by timber beams                                                                                                                                                                                                                                                                                                                                                                                                                                                                                                                                                                                                      |
| 7.7 | A.C. J.C.            |                                                                                                                                                                                                                                                                                                                                                                                                                                                                                                                                                                                                                                |
| 7.7 | Articulation         | Carvings on the Norman windows, decorative triangular pediment in stone over the subsidiary entrance, decorative concrete and stone handrails                                                                                                                                                                                                                                                                                                                                                                                                                                                                                  |
| 7.8 | Finishes             | Walls Buff basalt stone facing for the walls, Internal walls have white limewash                                                                                                                                                                                                                                                                                                                                                                                                                                                                                                                                               |