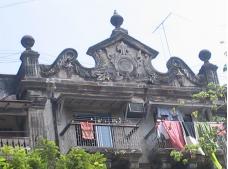

| 470 | SWAMI PREMPURI ASHR  | AM TRUST BUILDING                                                                                                                                                                                                                                                                                                                                                                                                                                                                                                                                                                                                              |
|-----|----------------------|--------------------------------------------------------------------------------------------------------------------------------------------------------------------------------------------------------------------------------------------------------------------------------------------------------------------------------------------------------------------------------------------------------------------------------------------------------------------------------------------------------------------------------------------------------------------------------------------------------------------------------|
|     |                      | Stylistic Classification                                                                                                                                                                                                                                                                                                                                                                                                                                                                                                                                                                                                       |
|     |                      | The original building was a Neo Classical Basalt stone structure of the early                                                                                                                                                                                                                                                                                                                                                                                                                                                                                                                                                  |
|     |                      | 20th century. This however has been virtually encased with an RCC framed                                                                                                                                                                                                                                                                                                                                                                                                                                                                                                                                                       |
|     |                      | structure of a mid 20th century revivalist genre with pseudo Islamic arch                                                                                                                                                                                                                                                                                                                                                                                                                                                                                                                                                      |
|     |                      | profiles, floret motifs and such revivalist motifs in cement concrete.                                                                                                                                                                                                                                                                                                                                                                                                                                                                                                                                                         |
| 5.4 | Intrinsic            | Character Defining Elements                                                                                                                                                                                                                                                                                                                                                                                                                                                                                                                                                                                                    |
|     |                      | Internal                                                                                                                                                                                                                                                                                                                                                                                                                                                                                                                                                                                                                       |
|     |                      | Half louvred and half paneled doors, Minton tiles on floors, Carved stone hand rails                                                                                                                                                                                                                                                                                                                                                                                                                                                                                                                                           |
|     |                      | External                                                                                                                                                                                                                                                                                                                                                                                                                                                                                                                                                                                                                       |
|     |                      | The longer wing facing the N S Patkar Marg has five semicircular decoratiive arches on the ground floor with 2 windows, each one flanked by 2 pillars on either side with circular openings above each. There is a minor entrance from N S Patkar Marg crowned by a triangular pediment carved in stone. The first floor has rectangular windows decorated with carvings in stone above. The main entry to the building from the corner is flanked by a double shutter full window on either side. The first floor balcony has stone hand rails and 2 small circular balconies resting on heavily carved stone beams on either |
|     |                      | side, above the full window. The other floors have simple rectangular                                                                                                                                                                                                                                                                                                                                                                                                                                                                                                                                                          |
|     |                      | windows along the long and short wing. The corner façade has single shutter                                                                                                                                                                                                                                                                                                                                                                                                                                                                                                                                                    |
|     |                      | windows flanked by decorative columns.                                                                                                                                                                                                                                                                                                                                                                                                                                                                                                                                                                                         |
| 5.5 | Value Classification | Existing Grade: Grade III Recommended Grade: to be deleted                                                                                                                                                                                                                                                                                                                                                                                                                                                                                                                                                                     |
| 5.5 |                      | E, I(sec), G(grp)                                                                                                                                                                                                                                                                                                                                                                                                                                                                                                                                                                                                              |
|     |                      | 7 (***)7 **(3)*/                                                                                                                                                                                                                                                                                                                                                                                                                                                                                                                                                                                                               |
| 6.0 |                      | TOPOGRAPHY                                                                                                                                                                                                                                                                                                                                                                                                                                                                                                                                                                                                                     |
| 6.1 | Floors               | Ground + 5 floors                                                                                                                                                                                                                                                                                                                                                                                                                                                                                                                                                                                                              |
| 7.0 |                      | CONSTRUCTION                                                                                                                                                                                                                                                                                                                                                                                                                                                                                                                                                                                                                   |
| 7.1 | Plinth               | 1 ft high masonry plinth in buff basalt stone                                                                                                                                                                                                                                                                                                                                                                                                                                                                                                                                                                                  |
| 7.2 | Walls                | External wall in brick with buff basalt stone facing, Internal walls in brick                                                                                                                                                                                                                                                                                                                                                                                                                                                                                                                                                  |
| 7.3 | Floor                | Brick coba on timber boardings resting on timber joists supported by timber beams which has steel sections on both sides; Balconies on the first floor has stone floor.                                                                                                                                                                                                                                                                                                                                                                                                                                                        |
|     |                      | Original Minton tile flooring survives on the lower floor.                                                                                                                                                                                                                                                                                                                                                                                                                                                                                                                                                                     |
| 7.4 | Stairs               | Two stair cases in reinforced concrete, one accessed from the N S Patkar                                                                                                                                                                                                                                                                                                                                                                                                                                                                                                                                                       |
|     |                      | Marg and the other accessed from the Babulnath marg.                                                                                                                                                                                                                                                                                                                                                                                                                                                                                                                                                                           |
| 7.5 | Openings             | Pseudo Norman windows on the ground floor, rectangular windows with decoration above on the first floor, circular ventilators above windows on ground floor, Ventilators with wooden frame and glass panels above doors                                                                                                                                                                                                                                                                                                                                                                                                        |
|     |                      | and windows on the other floors.                                                                                                                                                                                                                                                                                                                                                                                                                                                                                                                                                                                               |
| 7.6 | Roofing              | Lime Concrete roof laid over timber boardings resting on timber joists                                                                                                                                                                                                                                                                                                                                                                                                                                                                                                                                                         |
| 7.5 |                      | supported by timber beams                                                                                                                                                                                                                                                                                                                                                                                                                                                                                                                                                                                                      |
| 7.7 | A.C. J.C.            |                                                                                                                                                                                                                                                                                                                                                                                                                                                                                                                                                                                                                                |
| 7.7 | Articulation         | Carvings on the Norman windows, decorative triangular pediment in stone over the subsidiary entrance, decorative concrete and stone handrails                                                                                                                                                                                                                                                                                                                                                                                                                                                                                  |
| 7.8 | Finishes             | Walls Buff basalt stone facing for the walls, Internal walls have white limewash                                                                                                                                                                                                                                                                                                                                                                                                                                                                                                                                               |

| 470  | SWAMI PREMPURI ASHRA    | AM TRUST BUILDING                                                                                                                                                                                                                                                                                                                                                                                                                                                                                                                                                                                                             |
|------|-------------------------|-------------------------------------------------------------------------------------------------------------------------------------------------------------------------------------------------------------------------------------------------------------------------------------------------------------------------------------------------------------------------------------------------------------------------------------------------------------------------------------------------------------------------------------------------------------------------------------------------------------------------------|
| 10.2 | Structure               | Columns have been erected on all 4 sides of the building for the construction of the 2 <sup>nd</sup> , 3 <sup>rd</sup> , 4 <sup>th</sup> and 5 <sup>th</sup> floors. The structure has changed from G+1 to a G+5 structure                                                                                                                                                                                                                                                                                                                                                                                                    |
| 10.3 | Articulation & Finishes | The exterior enveloping of the building in a ghastly pink coloured RCC frame with pseudo revivalist arched concrete frames is a most insensitive addition. However, what needs to be preserved, are the stone ashlar masonry of the original building and its decorative balusters, arched window openings and interior Minton tiles.                                                                                                                                                                                                                                                                                         |
| 11.0 |                         | DP REMARKS/PERCEIVED THREATS                                                                                                                                                                                                                                                                                                                                                                                                                                                                                                                                                                                                  |
| 11.0 |                         | BI REMARKON ERGENED TIMENTO                                                                                                                                                                                                                                                                                                                                                                                                                                                                                                                                                                                                   |
| 12.0 |                         | ADDITIONAL NOTES/REFERENCES/DOCUMENTS AVAILABLE/RECOMMENDATIONS & SUGGESTIONS FOR IMPLEMENTATION There was a single staircase in wood (demolished during the extention) for the original building which was at the center of the longer wing of the building and was accessed from within the building. The original building had a pitched roof with Mangalore tiles. The rounded corner of the building had separate sloping roof.                                                                                                                                                                                          |
| 12.1 | Historical Background   | The building was built by Maharaja of Indore as his guest house. The Maharaja fell in love with Mrs. Bawla and arranged four of his people to murder Mr. Bawla. These people stayed in the first floor of the guest house and killed Mr. Bawla near Hanging gardens. This later on became a court case. After this incident nobody stayed in this building for long till 1936. The building originally had a ground floor and first floor. Later on 4 storeys were added demolishing the sloping roof with mangalore pattern tiles on it. The round corner of the building joining the two wings had a separate sloping roof. |