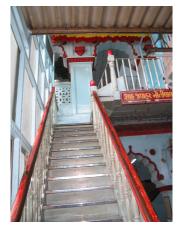

| 470 | SWAMI PREMPURI ASHR  | AM TRUST BUILDING                                                                                                                                                                                                                                                                                                                                                                                                                                                                                                                                                                                                              |
|-----|----------------------|--------------------------------------------------------------------------------------------------------------------------------------------------------------------------------------------------------------------------------------------------------------------------------------------------------------------------------------------------------------------------------------------------------------------------------------------------------------------------------------------------------------------------------------------------------------------------------------------------------------------------------|
|     |                      | Stylistic Classification                                                                                                                                                                                                                                                                                                                                                                                                                                                                                                                                                                                                       |
|     |                      | The original building was a Neo Classical Basalt stone structure of the early                                                                                                                                                                                                                                                                                                                                                                                                                                                                                                                                                  |
|     |                      | 20th century. This however has been virtually encased with an RCC framed                                                                                                                                                                                                                                                                                                                                                                                                                                                                                                                                                       |
|     |                      | structure of a mid 20th century revivalist genre with pseudo Islamic arch                                                                                                                                                                                                                                                                                                                                                                                                                                                                                                                                                      |
|     |                      | profiles, floret motifs and such revivalist motifs in cement concrete.                                                                                                                                                                                                                                                                                                                                                                                                                                                                                                                                                         |
| 5.4 | Intrinsic            | Character Defining Elements                                                                                                                                                                                                                                                                                                                                                                                                                                                                                                                                                                                                    |
|     |                      | Internal                                                                                                                                                                                                                                                                                                                                                                                                                                                                                                                                                                                                                       |
|     |                      | Half louvred and half paneled doors, Minton tiles on floors, Carved stone hand rails                                                                                                                                                                                                                                                                                                                                                                                                                                                                                                                                           |
|     |                      | External                                                                                                                                                                                                                                                                                                                                                                                                                                                                                                                                                                                                                       |
|     |                      | The longer wing facing the N S Patkar Marg has five semicircular decoratiive arches on the ground floor with 2 windows, each one flanked by 2 pillars on either side with circular openings above each. There is a minor entrance from N S Patkar Marg crowned by a triangular pediment carved in stone. The first floor has rectangular windows decorated with carvings in stone above. The main entry to the building from the corner is flanked by a double shutter full window on either side. The first floor balcony has stone hand rails and 2 small circular balconies resting on heavily carved stone beams on either |
|     |                      | side, above the full window. The other floors have simple rectangular                                                                                                                                                                                                                                                                                                                                                                                                                                                                                                                                                          |
|     |                      | windows along the long and short wing. The corner façade has single shutter                                                                                                                                                                                                                                                                                                                                                                                                                                                                                                                                                    |
|     |                      | windows flanked by decorative columns.                                                                                                                                                                                                                                                                                                                                                                                                                                                                                                                                                                                         |
| 5.5 | Value Classification | Existing Grade: Grade III Recommended Grade: to be deleted                                                                                                                                                                                                                                                                                                                                                                                                                                                                                                                                                                     |
| 5.5 |                      | E, I(sec), G(grp)                                                                                                                                                                                                                                                                                                                                                                                                                                                                                                                                                                                                              |
|     |                      | 7 (***)7 **(3)*/                                                                                                                                                                                                                                                                                                                                                                                                                                                                                                                                                                                                               |
| 6.0 |                      | TOPOGRAPHY                                                                                                                                                                                                                                                                                                                                                                                                                                                                                                                                                                                                                     |
| 6.1 | Floors               | Ground + 5 floors                                                                                                                                                                                                                                                                                                                                                                                                                                                                                                                                                                                                              |
| 7.0 |                      | CONSTRUCTION                                                                                                                                                                                                                                                                                                                                                                                                                                                                                                                                                                                                                   |
| 7.1 | Plinth               | 1 ft high masonry plinth in buff basalt stone                                                                                                                                                                                                                                                                                                                                                                                                                                                                                                                                                                                  |
| 7.2 | Walls                | External wall in brick with buff basalt stone facing, Internal walls in brick                                                                                                                                                                                                                                                                                                                                                                                                                                                                                                                                                  |
| 7.3 | Floor                | Brick coba on timber boardings resting on timber joists supported by timber beams which has steel sections on both sides; Balconies on the first floor has stone floor.                                                                                                                                                                                                                                                                                                                                                                                                                                                        |
|     |                      | Original Minton tile flooring survives on the lower floor.                                                                                                                                                                                                                                                                                                                                                                                                                                                                                                                                                                     |
| 7.4 | Stairs               | Two stair cases in reinforced concrete, one accessed from the N S Patkar                                                                                                                                                                                                                                                                                                                                                                                                                                                                                                                                                       |
|     |                      | Marg and the other accessed from the Babulnath marg.                                                                                                                                                                                                                                                                                                                                                                                                                                                                                                                                                                           |
| 7.5 | Openings             | Pseudo Norman windows on the ground floor, rectangular windows with decoration above on the first floor, circular ventilators above windows on ground floor, Ventilators with wooden frame and glass panels above doors                                                                                                                                                                                                                                                                                                                                                                                                        |
|     |                      | and windows on the other floors.                                                                                                                                                                                                                                                                                                                                                                                                                                                                                                                                                                                               |
| 7.6 | Roofing              | Lime Concrete roof laid over timber boardings resting on timber joists                                                                                                                                                                                                                                                                                                                                                                                                                                                                                                                                                         |
| 7.5 |                      | supported by timber beams                                                                                                                                                                                                                                                                                                                                                                                                                                                                                                                                                                                                      |
| 7.7 | A.C. J.C.            |                                                                                                                                                                                                                                                                                                                                                                                                                                                                                                                                                                                                                                |
| 7.7 | Articulation         | Carvings on the Norman windows, decorative triangular pediment in stone over the subsidiary entrance, decorative concrete and stone handrails                                                                                                                                                                                                                                                                                                                                                                                                                                                                                  |
| 7.8 | Finishes             | Walls Buff basalt stone facing for the walls, Internal walls have white limewash                                                                                                                                                                                                                                                                                                                                                                                                                                                                                                                                               |

| 470  | SWAMI PREMPURI ASHRA                 | AM TRUST BUILDING                                                                  |
|------|--------------------------------------|------------------------------------------------------------------------------------|
|      |                                      | Flooring                                                                           |
|      |                                      | Minton tiles on ground floor of the longer wing and the corner wing and            |
|      |                                      | granite flooring in the shorter wing; First floor has minton tiles and all other   |
|      |                                      | floors have ceramic tiles                                                          |
|      |                                      | Staircases                                                                         |
|      |                                      | 2 reinforced concrete staircases have wooden hand rails and posts                  |
| 7.9  | Interiors(Movable&Immovable)         | Windows on the rear side has exposed stone sills, patterns created by              |
|      |                                      | minton tiles on the first floor, Collection of paintings and old furniture, carved |
|      |                                      | stone hand rails                                                                   |
| 7.10 | Compound/Fence/Gate                  | Brick wall on 2 sides, no compound wall on the side of the roads                   |
| 7.11 | Curtilege/ Unbuilt space/out         | No outbuildings on the site                                                        |
|      | buildings/landscape                  |                                                                                    |
|      |                                      |                                                                                    |
| 8.0  |                                      | SERVICES & UTILITIES                                                               |
| 8.1  | Lighting                             | Tube lights and bulbs inside offices and residences                                |
| 8.2  | Ventilation                          | Arched Glass ventilators above the windows                                         |
| 8.3  | Electricity                          | BEST                                                                               |
| 8.4  | Water Supply                         | BMC                                                                                |
| 8.5  | Drainage (Plumbing and sanitatition) | Rain water pipes and drainage pipes running along the rear face of the             |
|      |                                      | building, water pipes running along the façade facing the main roads.              |
|      |                                      | Waterpipes piercing through the ventilators and round opening above the            |
|      |                                      | windows                                                                            |
| 8.6  | Fire Precaution                      | No precautions taken                                                               |
| 8.7  | Other (HVAC/BMC/Security             | Entrance manned by security guard                                                  |
|      | Systems)                             |                                                                                    |
|      |                                      |                                                                                    |
| 9.0  |                                      | CONDITION                                                                          |
| 9.1  | Plinth                               | No damage of plinth observed                                                       |
| 9.2  | Walls                                | Discoloration of stone on all facades, flaking and efflorescence of stone,         |
|      |                                      | dampness on walls, dry moss mainly on the corner façade, dry moss on the           |
|      |                                      | front and side facades                                                             |
| 9.3  | Floor                                | No damage of minton tiles inside rooms and stone slabs in balconies                |
|      |                                      | recorded                                                                           |
| 9.4  | Stairs                               | The reinforced concrete staircase is in good condition                             |
| 9.5  | Openings                             | No damage of glass panels observed                                                 |
| 9.6  | Roofing                              | Mangalore tiles are in visually good condition, rafters and boards are in good     |
|      |                                      | condition                                                                          |
| 9.7  | Articulation & Finishes              | Dry moss on articulation in stone                                                  |
| 9.8  | Services                             | Leakage of drainage pipes on the South facade                                      |
| 9.9  | Outbuildings                         | No outbuildings in the compound                                                    |
| 9.10 | Overall Condition                    | Fair Maintenance level Irregular                                                   |
|      |                                      |                                                                                    |
| 10.0 |                                      | TRANSFORMATION                                                                     |
| 10.1 | Form                                 | 4 floors have been added to the originally G+1 structure. The original             |
|      |                                      | structure had a pitched roof with mangalore tiles which was demolished for         |
|      |                                      | the addition. RCC Columns have been erected on all 4 sides of the building         |
|      |                                      | for the construction of the upper floors. The columns blocks the view of the       |
|      |                                      | original building. The addition of floors destroys the propotion of the original   |
|      |                                      | building;                                                                          |