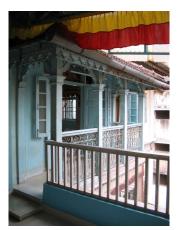

| 470 | SWAMI PREMPURI ASHR  | AM TRUST BUILDING                                                                                                                                                                                                                                                                                                                                                                                                                                                                                                                                                                                                              |
|-----|----------------------|--------------------------------------------------------------------------------------------------------------------------------------------------------------------------------------------------------------------------------------------------------------------------------------------------------------------------------------------------------------------------------------------------------------------------------------------------------------------------------------------------------------------------------------------------------------------------------------------------------------------------------|
|     |                      | Stylistic Classification                                                                                                                                                                                                                                                                                                                                                                                                                                                                                                                                                                                                       |
|     |                      | The original building was a Neo Classical Basalt stone structure of the early                                                                                                                                                                                                                                                                                                                                                                                                                                                                                                                                                  |
|     |                      | 20th century. This however has been virtually encased with an RCC framed                                                                                                                                                                                                                                                                                                                                                                                                                                                                                                                                                       |
|     |                      | structure of a mid 20th century revivalist genre with pseudo Islamic arch                                                                                                                                                                                                                                                                                                                                                                                                                                                                                                                                                      |
|     |                      | profiles, floret motifs and such revivalist motifs in cement concrete.                                                                                                                                                                                                                                                                                                                                                                                                                                                                                                                                                         |
| 5.4 | Intrinsic            | Character Defining Elements                                                                                                                                                                                                                                                                                                                                                                                                                                                                                                                                                                                                    |
|     |                      | Internal                                                                                                                                                                                                                                                                                                                                                                                                                                                                                                                                                                                                                       |
|     |                      | Half louvred and half paneled doors, Minton tiles on floors, Carved stone hand rails                                                                                                                                                                                                                                                                                                                                                                                                                                                                                                                                           |
|     |                      | External                                                                                                                                                                                                                                                                                                                                                                                                                                                                                                                                                                                                                       |
|     |                      | The longer wing facing the N S Patkar Marg has five semicircular decoratiive arches on the ground floor with 2 windows, each one flanked by 2 pillars on either side with circular openings above each. There is a minor entrance from N S Patkar Marg crowned by a triangular pediment carved in stone. The first floor has rectangular windows decorated with carvings in stone above. The main entry to the building from the corner is flanked by a double shutter full window on either side. The first floor balcony has stone hand rails and 2 small circular balconies resting on heavily carved stone beams on either |
|     |                      | side, above the full window. The other floors have simple rectangular                                                                                                                                                                                                                                                                                                                                                                                                                                                                                                                                                          |
|     |                      | windows along the long and short wing. The corner façade has single shutter                                                                                                                                                                                                                                                                                                                                                                                                                                                                                                                                                    |
|     |                      | windows flanked by decorative columns.                                                                                                                                                                                                                                                                                                                                                                                                                                                                                                                                                                                         |
| 5.5 | Value Classification | Existing Grade: Grade III Recommended Grade: to be deleted                                                                                                                                                                                                                                                                                                                                                                                                                                                                                                                                                                     |
| 5.5 |                      | E, I(sec), G(grp)                                                                                                                                                                                                                                                                                                                                                                                                                                                                                                                                                                                                              |
|     |                      | 7 (***)7 **(3)*/                                                                                                                                                                                                                                                                                                                                                                                                                                                                                                                                                                                                               |
| 6.0 |                      | TOPOGRAPHY                                                                                                                                                                                                                                                                                                                                                                                                                                                                                                                                                                                                                     |
| 6.1 | Floors               | Ground + 5 floors                                                                                                                                                                                                                                                                                                                                                                                                                                                                                                                                                                                                              |
| 7.0 |                      | CONSTRUCTION                                                                                                                                                                                                                                                                                                                                                                                                                                                                                                                                                                                                                   |
| 7.1 | Plinth               | 1 ft high masonry plinth in buff basalt stone                                                                                                                                                                                                                                                                                                                                                                                                                                                                                                                                                                                  |
| 7.2 | Walls                | External wall in brick with buff basalt stone facing, Internal walls in brick                                                                                                                                                                                                                                                                                                                                                                                                                                                                                                                                                  |
| 7.3 | Floor                | Brick coba on timber boardings resting on timber joists supported by timber beams which has steel sections on both sides; Balconies on the first floor has stone floor.                                                                                                                                                                                                                                                                                                                                                                                                                                                        |
|     |                      | Original Minton tile flooring survives on the lower floor.                                                                                                                                                                                                                                                                                                                                                                                                                                                                                                                                                                     |
| 7.4 | Stairs               | Two stair cases in reinforced concrete, one accessed from the N S Patkar                                                                                                                                                                                                                                                                                                                                                                                                                                                                                                                                                       |
|     |                      | Marg and the other accessed from the Babulnath marg.                                                                                                                                                                                                                                                                                                                                                                                                                                                                                                                                                                           |
| 7.5 | Openings             | Pseudo Norman windows on the ground floor, rectangular windows with decoration above on the first floor, circular ventilators above windows on ground floor, Ventilators with wooden frame and glass panels above doors                                                                                                                                                                                                                                                                                                                                                                                                        |
|     |                      | and windows on the other floors.                                                                                                                                                                                                                                                                                                                                                                                                                                                                                                                                                                                               |
| 7.6 | Roofing              | Lime Concrete roof laid over timber boardings resting on timber joists                                                                                                                                                                                                                                                                                                                                                                                                                                                                                                                                                         |
| 7.5 |                      | supported by timber beams                                                                                                                                                                                                                                                                                                                                                                                                                                                                                                                                                                                                      |
| 7.7 | A.C. J.C.            |                                                                                                                                                                                                                                                                                                                                                                                                                                                                                                                                                                                                                                |
| 7.7 | Articulation         | Carvings on the Norman windows, decorative triangular pediment in stone over the subsidiary entrance, decorative concrete and stone handrails                                                                                                                                                                                                                                                                                                                                                                                                                                                                                  |
| 7.8 | Finishes             | Walls Buff basalt stone facing for the walls, Internal walls have white limewash                                                                                                                                                                                                                                                                                                                                                                                                                                                                                                                                               |

| 470  | SWAMI PREMPURI ASHRA                 | AM TRUST BUILDING                                                                  |
|------|--------------------------------------|------------------------------------------------------------------------------------|
|      |                                      | Flooring                                                                           |
|      |                                      | Minton tiles on ground floor of the longer wing and the corner wing and            |
|      |                                      | granite flooring in the shorter wing; First floor has minton tiles and all other   |
|      |                                      | floors have ceramic tiles                                                          |
|      |                                      | Staircases                                                                         |
|      |                                      | 2 reinforced concrete staircases have wooden hand rails and posts                  |
| 7.9  | Interiors(Movable&Immovable)         | Windows on the rear side has exposed stone sills, patterns created by              |
|      |                                      | minton tiles on the first floor, Collection of paintings and old furniture, carved |
|      |                                      | stone hand rails                                                                   |
| 7.10 | Compound/Fence/Gate                  | Brick wall on 2 sides, no compound wall on the side of the roads                   |
| 7.11 | Curtilege/ Unbuilt space/out         | No outbuildings on the site                                                        |
|      | buildings/landscape                  |                                                                                    |
|      |                                      |                                                                                    |
| 8.0  |                                      | SERVICES & UTILITIES                                                               |
| 8.1  | Lighting                             | Tube lights and bulbs inside offices and residences                                |
| 8.2  | Ventilation                          | Arched Glass ventilators above the windows                                         |
| 8.3  | Electricity                          | BEST                                                                               |
| 8.4  | Water Supply                         | BMC                                                                                |
| 8.5  | Drainage (Plumbing and sanitatition) | Rain water pipes and drainage pipes running along the rear face of the             |
|      |                                      | building, water pipes running along the façade facing the main roads.              |
|      |                                      | Waterpipes piercing through the ventilators and round opening above the            |
|      |                                      | windows                                                                            |
| 8.6  | Fire Precaution                      | No precautions taken                                                               |
| 8.7  | Other (HVAC/BMC/Security             | Entrance manned by security guard                                                  |
|      | Systems)                             |                                                                                    |
|      |                                      |                                                                                    |
| 9.0  |                                      | CONDITION                                                                          |
| 9.1  | Plinth                               | No damage of plinth observed                                                       |
| 9.2  | Walls                                | Discoloration of stone on all facades, flaking and efflorescence of stone,         |
|      |                                      | dampness on walls, dry moss mainly on the corner façade, dry moss on the           |
|      |                                      | front and side facades                                                             |
| 9.3  | Floor                                | No damage of minton tiles inside rooms and stone slabs in balconies                |
|      |                                      | recorded                                                                           |
| 9.4  | Stairs                               | The reinforced concrete staircase is in good condition                             |
| 9.5  | Openings                             | No damage of glass panels observed                                                 |
| 9.6  | Roofing                              | Mangalore tiles are in visually good condition, rafters and boards are in good     |
|      |                                      | condition                                                                          |
| 9.7  | Articulation & Finishes              | Dry moss on articulation in stone                                                  |
| 9.8  | Services                             | Leakage of drainage pipes on the South facade                                      |
| 9.9  | Outbuildings                         | No outbuildings in the compound                                                    |
| 9.10 | Overall Condition                    | Fair Maintenance level Irregular                                                   |
|      |                                      |                                                                                    |
| 10.0 |                                      | TRANSFORMATION                                                                     |
| 10.1 | Form                                 | 4 floors have been added to the originally G+1 structure. The original             |
|      |                                      | structure had a pitched roof with mangalore tiles which was demolished for         |
|      |                                      | the addition. RCC Columns have been erected on all 4 sides of the building         |
|      |                                      | for the construction of the upper floors. The columns blocks the view of the       |
|      |                                      | original building. The addition of floors destroys the propotion of the original   |
|      |                                      | building;                                                                          |