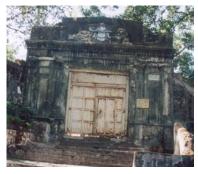

| Common Ref no: 2005/GII/470  Card No. 154  Ward (Part) D Ward (Part II)  CS No. 418  Plot Area 917.05 sq m  B U Area NA  Date 9th February 05  Record by Malini Rajalakshmi  Review by Sheetal Gandhi | TUINATH MARO              |
|-------------------------------------------------------------------------------------------------------------------------------------------------------------------------------------------------------|---------------------------|
| Plot Area 917.05 sq m B U Area NA Date 9th February 05 Record by Malini Rajalakshmi                                                                                                                   | U.NATH WARO               |
| Plot Area 917.05 sq m B U Area NA Date 9th February 05 Record by Malini Rajalakshmi                                                                                                                   | MATH MARO 5               |
| Plot Area 917.05 sq m B U Area NA Date 9th February 05 Record by Malini Rajalakshmi                                                                                                                   | 7 700                     |
| B U Area NA  Date 9th February 05  Record by Malini Rajalakshmi                                                                                                                                       |                           |
| Date 9th February 05 Record by Malini Rajalakshmi                                                                                                                                                     | 311 115                   |
| Record by Malini Rajalakshmi                                                                                                                                                                          |                           |
|                                                                                                                                                                                                       | 8 <b>/ 1</b>              |
| Review by Sheetal Gandhi                                                                                                                                                                              | N.S. PATKAR WARC          |
| 1                                                                                                                                                                                                     | OATKAR ROAD               |
| Int MR Ext MR                                                                                                                                                                                         | N.S. IGHE                 |
| Photo Ref 470a – 470                                                                                                                                                                                  |                           |
| 1.0 DENOMINATION                                                                                                                                                                                      |                           |
| 1.1 Name of Premises Swami Prempuri Ashram Trust Building                                                                                                                                             |                           |
| 1.2 Earlier Name Aurora House                                                                                                                                                                         |                           |
| 1.3 Built In 1930 Extension Date(if any): 2 <sup>nd</sup> and 3 <sup>rd</sup> floors ad                                                                                                               | Ided in 1975, 4th and 5th |
| added in 1980s                                                                                                                                                                                        |                           |
|                                                                                                                                                                                                       |                           |
| 2.0 ACCESS ROADS                                                                                                                                                                                      |                           |
| 2.1 Main N S Patkar Marg (Hughes Road)                                                                                                                                                                |                           |
| 2.2 Subsidiary Babulnath Marg                                                                                                                                                                         |                           |
|                                                                                                                                                                                                       |                           |
| 3.0 OWNERSHIP PATTERN                                                                                                                                                                                 |                           |
| 3.1 Present Trust [Prempuri Ashram Trust]                                                                                                                                                             |                           |
| 3.2 Past Private[ Maharaja of Indore]                                                                                                                                                                 |                           |
| 3.3 Status Tenanted                                                                                                                                                                                   |                           |
|                                                                                                                                                                                                       |                           |
| 4.0 USE                                                                                                                                                                                               |                           |
| 4.1 Present Residence on first floor, Offices on all other floors.                                                                                                                                    |                           |
| 4.2 Past Guest house                                                                                                                                                                                  |                           |
| 4.3 Usage Commercial and residential                                                                                                                                                                  |                           |
|                                                                                                                                                                                                       |                           |
| 5.0 SIGNIFICANCE & VALUE CLASSIFICATION                                                                                                                                                               | O N                       |
| 5.1 Townscape(Natural/Manmade) A striking corner building at the junction of N S Pa                                                                                                                   |                           |
| Marg , the Ashram stands opposite to the subsidi                                                                                                                                                      |                           |
| Kareghat colony on Babulnath marg and the Parsi t                                                                                                                                                     | ,                         |
| Marg. Accessed well by BEST buses , close to Cha                                                                                                                                                      |                           |
| the building has a highly ornate façade in buff basal                                                                                                                                                 |                           |
| 5.3 Architectural Description Planning                                                                                                                                                                |                           |
| Designed as a corner building, it has a long wing alc                                                                                                                                                 | ong the N S Patkar Marg   |
| and a shorter wing along the Babulnath Marg both c                                                                                                                                                    |                           |
| floor has main entry at the corner marked by a circul                                                                                                                                                 |                           |
| projecting out at the first floor. This balcony is flanke                                                                                                                                             | ed by 2 smaller circular  |
| balconies on both sides. The main staircase is on th                                                                                                                                                  |                           |
| accessed from the Babulnath Marg. There are two e                                                                                                                                                     |                           |
| Patkar Marg – a subsidiary entrance gate leading to                                                                                                                                                   |                           |
| from the South façade of the building and is a minor                                                                                                                                                  |                           |
| the North end of the longer wing.                                                                                                                                                                     |                           |
|                                                                                                                                                                                                       |                           |

| 470 | SWAMI PREMPURI ASHR  | AM TRUST BUILDING                                                                                                                                                                                                                                                                                                                                                                                                                                                                                                                                                                                                              |
|-----|----------------------|--------------------------------------------------------------------------------------------------------------------------------------------------------------------------------------------------------------------------------------------------------------------------------------------------------------------------------------------------------------------------------------------------------------------------------------------------------------------------------------------------------------------------------------------------------------------------------------------------------------------------------|
|     |                      | Stylistic Classification                                                                                                                                                                                                                                                                                                                                                                                                                                                                                                                                                                                                       |
|     |                      | The original building was a Neo Classical Basalt stone structure of the early                                                                                                                                                                                                                                                                                                                                                                                                                                                                                                                                                  |
|     |                      | 20th century. This however has been virtually encased with an RCC framed                                                                                                                                                                                                                                                                                                                                                                                                                                                                                                                                                       |
|     |                      | structure of a mid 20th century revivalist genre with pseudo Islamic arch                                                                                                                                                                                                                                                                                                                                                                                                                                                                                                                                                      |
|     |                      | profiles, floret motifs and such revivalist motifs in cement concrete.                                                                                                                                                                                                                                                                                                                                                                                                                                                                                                                                                         |
| 5.4 | Intrinsic            | Character Defining Elements                                                                                                                                                                                                                                                                                                                                                                                                                                                                                                                                                                                                    |
|     |                      | Internal                                                                                                                                                                                                                                                                                                                                                                                                                                                                                                                                                                                                                       |
|     |                      | Half louvred and half paneled doors, Minton tiles on floors, Carved stone hand rails                                                                                                                                                                                                                                                                                                                                                                                                                                                                                                                                           |
|     |                      | External                                                                                                                                                                                                                                                                                                                                                                                                                                                                                                                                                                                                                       |
|     |                      | The longer wing facing the N S Patkar Marg has five semicircular decoratiive arches on the ground floor with 2 windows, each one flanked by 2 pillars on either side with circular openings above each. There is a minor entrance from N S Patkar Marg crowned by a triangular pediment carved in stone. The first floor has rectangular windows decorated with carvings in stone above. The main entry to the building from the corner is flanked by a double shutter full window on either side. The first floor balcony has stone hand rails and 2 small circular balconies resting on heavily carved stone beams on either |
|     |                      | side, above the full window. The other floors have simple rectangular                                                                                                                                                                                                                                                                                                                                                                                                                                                                                                                                                          |
|     |                      | windows along the long and short wing. The corner façade has single shutter                                                                                                                                                                                                                                                                                                                                                                                                                                                                                                                                                    |
|     |                      | windows flanked by decorative columns.                                                                                                                                                                                                                                                                                                                                                                                                                                                                                                                                                                                         |
| 5.5 | Value Classification | Existing Grade: Grade III Recommended Grade: to be deleted                                                                                                                                                                                                                                                                                                                                                                                                                                                                                                                                                                     |
| 5.5 |                      | E, I(sec), G(grp)                                                                                                                                                                                                                                                                                                                                                                                                                                                                                                                                                                                                              |
|     |                      | 7 (***)7 **(3)*/                                                                                                                                                                                                                                                                                                                                                                                                                                                                                                                                                                                                               |
| 6.0 |                      | TOPOGRAPHY                                                                                                                                                                                                                                                                                                                                                                                                                                                                                                                                                                                                                     |
| 6.1 | Floors               | Ground + 5 floors                                                                                                                                                                                                                                                                                                                                                                                                                                                                                                                                                                                                              |
| 7.0 |                      | CONSTRUCTION                                                                                                                                                                                                                                                                                                                                                                                                                                                                                                                                                                                                                   |
| 7.1 | Plinth               | 1 ft high masonry plinth in buff basalt stone                                                                                                                                                                                                                                                                                                                                                                                                                                                                                                                                                                                  |
| 7.2 | Walls                | External wall in brick with buff basalt stone facing, Internal walls in brick                                                                                                                                                                                                                                                                                                                                                                                                                                                                                                                                                  |
| 7.3 | Floor                | Brick coba on timber boardings resting on timber joists supported by timber beams which has steel sections on both sides; Balconies on the first floor has stone floor.                                                                                                                                                                                                                                                                                                                                                                                                                                                        |
|     |                      | Original Minton tile flooring survives on the lower floor.                                                                                                                                                                                                                                                                                                                                                                                                                                                                                                                                                                     |
| 7.4 | Stairs               | Two stair cases in reinforced concrete, one accessed from the N S Patkar                                                                                                                                                                                                                                                                                                                                                                                                                                                                                                                                                       |
|     |                      | Marg and the other accessed from the Babulnath marg.                                                                                                                                                                                                                                                                                                                                                                                                                                                                                                                                                                           |
| 7.5 | Openings             | Pseudo Norman windows on the ground floor, rectangular windows with decoration above on the first floor, circular ventilators above windows on ground floor, Ventilators with wooden frame and glass panels above doors                                                                                                                                                                                                                                                                                                                                                                                                        |
|     |                      | and windows on the other floors.                                                                                                                                                                                                                                                                                                                                                                                                                                                                                                                                                                                               |
| 7.6 | Roofing              | Lime Concrete roof laid over timber boardings resting on timber joists                                                                                                                                                                                                                                                                                                                                                                                                                                                                                                                                                         |
| 7.5 |                      | supported by timber beams                                                                                                                                                                                                                                                                                                                                                                                                                                                                                                                                                                                                      |
| 7.7 | A.C. J.C.            |                                                                                                                                                                                                                                                                                                                                                                                                                                                                                                                                                                                                                                |
| 7.7 | Articulation         | Carvings on the Norman windows, decorative triangular pediment in stone over the subsidiary entrance, decorative concrete and stone handrails                                                                                                                                                                                                                                                                                                                                                                                                                                                                                  |
| 7.8 | Finishes             | Walls Buff basalt stone facing for the walls, Internal walls have white limewash                                                                                                                                                                                                                                                                                                                                                                                                                                                                                                                                               |