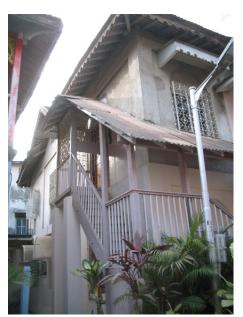

| 471 | KHAREGHAT COLONY     |                                                                                                                                                                                                                                                                                                                                                                                                                                                                                                                                                                                                                                                                                                                                                                                                                                                                                                                                                                                                                                                                                                                                                                                                                                                                                                                                                                                                                                                                                                                                                                                                                                                                             |
|-----|----------------------|-----------------------------------------------------------------------------------------------------------------------------------------------------------------------------------------------------------------------------------------------------------------------------------------------------------------------------------------------------------------------------------------------------------------------------------------------------------------------------------------------------------------------------------------------------------------------------------------------------------------------------------------------------------------------------------------------------------------------------------------------------------------------------------------------------------------------------------------------------------------------------------------------------------------------------------------------------------------------------------------------------------------------------------------------------------------------------------------------------------------------------------------------------------------------------------------------------------------------------------------------------------------------------------------------------------------------------------------------------------------------------------------------------------------------------------------------------------------------------------------------------------------------------------------------------------------------------------------------------------------------------------------------------------------------------|
| 5.3 | Intrinsic            | living room, 4 bed rooms and a toilet. The Dining and kitchen on the rear side is planned in such a way that it creates a court in the centre. A fire escape staircase in the rear accessed from a common lobby of the 2 flats runs throughout from top to Ground floor. One of the buildings in the first row has a striking elevation with the main entrance marked with 4 columns at the centre of which is the rectangular door crowned with a semicircular ventilator. The living rooms have bay windows. This building is said to be the first building, which was constructed in the site.  Most of the other units have a central staircase leading to two wings on either side. Some others have the staircase on one end and residential wing on the other end. Most of the bedrooms in the residential units have bay windows. There is also another single storeyed old structure called the Rawan Bunglies with 5 rooms in a row with attached toilets and kitchen. The dead bodies of the Parsees were taken to this place before taking to the Tower of Silence. The Tower of silence stands at the highest point of the site away from the residential units by a huge garden. It is marked by an entrance gate.  Stylistic Classification  Built in the Colonial hybrid style, the building is characterised by sloping Mangalore tiled roofs, verandahs with timber balusters, pilasters in stucco plaster, rectangular and semi-circular arched openings with fanlights, Tuscan columns and decorative gables with rose windows.  Character Defining Elements  External  Wooden brackets, bay windows, gables, chimney, fire escape stair case, circular |
|     |                      | windows in the front façade, decorative cornices, projecting and recessed balconies, rectangular windows with keystones in the center, arched openings Internal  Timber staircases with decorative newel posts, pitched roof supported on timber trusses, verandahs with timber railings and trellises and in filled timber louvers,                                                                                                                                                                                                                                                                                                                                                                                                                                                                                                                                                                                                                                                                                                                                                                                                                                                                                                                                                                                                                                                                                                                                                                                                                                                                                                                                        |
| 5.4 | Value Classification | Existing Grade: Grade III Recommended Grade: Grade II B A(arc),B(per),B(des),C(seh),G(grp),E,F                                                                                                                                                                                                                                                                                                                                                                                                                                                                                                                                                                                                                                                                                                                                                                                                                                                                                                                                                                                                                                                                                                                                                                                                                                                                                                                                                                                                                                                                                                                                                                              |
| 6.0 |                      | TOPOGRAPHY                                                                                                                                                                                                                                                                                                                                                                                                                                                                                                                                                                                                                                                                                                                                                                                                                                                                                                                                                                                                                                                                                                                                                                                                                                                                                                                                                                                                                                                                                                                                                                                                                                                                  |
| 6.1 | Floors               | Museum has G+1 Raawan Bunglies has Ground floor Most of the residential units have G+ 2; some have G+1; and some have G+3                                                                                                                                                                                                                                                                                                                                                                                                                                                                                                                                                                                                                                                                                                                                                                                                                                                                                                                                                                                                                                                                                                                                                                                                                                                                                                                                                                                                                                                                                                                                                   |
| 7.0 |                      | CONSTRUCTION                                                                                                                                                                                                                                                                                                                                                                                                                                                                                                                                                                                                                                                                                                                                                                                                                                                                                                                                                                                                                                                                                                                                                                                                                                                                                                                                                                                                                                                                                                                                                                                                                                                                |
| 7.1 | Plinth               | Most of the residential units and Raawan bunglies have masonry plinth is in grey basalt stone                                                                                                                                                                                                                                                                                                                                                                                                                                                                                                                                                                                                                                                                                                                                                                                                                                                                                                                                                                                                                                                                                                                                                                                                                                                                                                                                                                                                                                                                                                                                                                               |
| 7.2 | Walls                | Most of the old residential units are timber-framed structures with brick infill. The buildings constructed in 1900s have brick load bearing walls                                                                                                                                                                                                                                                                                                                                                                                                                                                                                                                                                                                                                                                                                                                                                                                                                                                                                                                                                                                                                                                                                                                                                                                                                                                                                                                                                                                                                                                                                                                          |
| 7.3 | Floor                | Jack arches are used for the flooring in most of the buildings.                                                                                                                                                                                                                                                                                                                                                                                                                                                                                                                                                                                                                                                                                                                                                                                                                                                                                                                                                                                                                                                                                                                                                                                                                                                                                                                                                                                                                                                                                                                                                                                                             |
| 7.4 | Stairs               | Most of the staircases are in timber with timber hand rails, posts and top rail; Some of them have concrete stairs with timber hand rails, posts and top rail; very few residential units have concrete stairs with cast iron hand rails and timber posts and top rail.                                                                                                                                                                                                                                                                                                                                                                                                                                                                                                                                                                                                                                                                                                                                                                                                                                                                                                                                                                                                                                                                                                                                                                                                                                                                                                                                                                                                     |
| 7.5 | Openings             | Rectangular openings with a pair of timber framed and glass shutters opening to the inside and the other pair opening to the outside; 2 shutter and 4 shutter                                                                                                                                                                                                                                                                                                                                                                                                                                                                                                                                                                                                                                                                                                                                                                                                                                                                                                                                                                                                                                                                                                                                                                                                                                                                                                                                                                                                                                                                                                               |