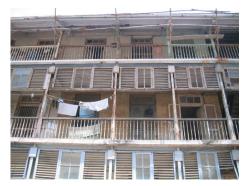

### 470 SWAMI PREMPURI ASHRAM TRUST BUILDING

| 471 | KHAREGHAT COLONY           |                                                                                                                |
|-----|----------------------------|----------------------------------------------------------------------------------------------------------------|
|     |                            | Common Ref no: 2005/GII/471                                                                                    |
|     | F F                        | Card No.155                                                                                                    |
|     | L CONTRACTOR L             | Ward (Part) D Ward (Part II)                                                                                   |
|     |                            | CS No. 434                                                                                                     |
|     |                            | Plot Area 44076.15 sq m                                                                                        |
|     |                            | B U Area NA                                                                                                    |
|     |                            | Date 8th February 05                                                                                           |
|     |                            | Record by Malini Rajalakshmi                                                                                   |
|     |                            | Review by Aishwarya Tipnis                                                                                     |
|     | ON                         | Int MR Ext MR                                                                                                  |
|     |                            | Photo Ref :471a- 471r                                                                                          |
| 1.0 |                            | DENOMINATION                                                                                                   |
| 1.1 | Name of Premises           | Khareghat colony                                                                                               |
| 1.2 | Earlier Name               | Khareghat colony                                                                                               |
| 1.4 | Built In                   | 1917 Extension Date(if any): NA                                                                                |
|     |                            |                                                                                                                |
| 2.0 |                            | ACCESS ROADS                                                                                                   |
| 2.1 | Main                       | N S Patkar Marg (Hughes Road)                                                                                  |
| 2.2 | Subsidiary                 | Babulnath Marg                                                                                                 |
|     |                            | -                                                                                                              |
| 3.0 |                            | OWNERSHIP PATTERN                                                                                              |
| 3.1 | Present                    | Trust (Bmbay Parsee Panchayat)                                                                                 |
| 3.2 | Past                       | Trust (Bombay Parsee Panchayat)                                                                                |
| 3.3 | Status                     | Tenanted                                                                                                       |
|     |                            |                                                                                                                |
| 4.0 |                            | USE                                                                                                            |
| 4.1 | Present                    | Residential                                                                                                    |
| 4.2 | Past                       | Residential                                                                                                    |
| 4.3 | Usage                      | Regular(Daily)                                                                                                 |
|     |                            |                                                                                                                |
| 5.0 |                            | SIGNIFICANCE & VALUE CLASSIFICATION                                                                            |
| 5.1 | Townscape(Natural/Manmade) | Amongst the first group housing schemes in Bombay, the Khareghat Colony,                                       |
|     |                            | with 29 residential units meant exclusively for the Parsees. Built at the important                            |
|     |                            | junction of Babulnath Road and NS Patkar Marg, on a sloping plot with                                          |
|     |                            | Babulnath Temple to the south and the Parsee Towers of Silence to the west.                                    |
|     |                            | The colony is characterised by the its modest scale of ground plus two storeyed                                |
|     | 1.111.1.15                 | units, along the slope of the site.                                                                            |
| 5.2 | Architectural Description  | Planning                                                                                                       |
|     |                            | The site has 2 main entrances, one from the Babulnath road marked by a                                         |
|     |                            | memorial erected for the Zorastrians and the second one from the NS Patkar                                     |
|     |                            | Marg marked by a statue of Muncherji Pestonji Khareghat who is said to have                                    |
|     |                            | gifted the site to the Parsee Panchayat. There is a side entrance for the people                               |
|     |                            | coming to the Tower of Silence. The site has residential units, a museum and                                   |
|     |                            | beyond it lie the Tower of silence.  The recidential units are two to three storage high. There are around ten |
|     |                            | The residential units are two to three storeys high. There are around ten                                      |
|     |                            | different typologies of units. One such typology which forms the front row along                               |
|     |                            | the N S Patkar Marg has 3 storeys with 3 flats on each side of the main                                        |
| L   | 1                          | staircase Each flat has recessed balconies in the front façade. Each flat has a                                |

| 471 | KHAREGHAT COLONY     |                                                                                                                                                                                                                                                                                                                                                                                                                                                                                                                                                                                                                                                                                                                                                                                                                                                                                                                                                                                                                                                                                                                                                                                                                                                                                                                                                                                                                                                                                                                                                                                                                                                                             |
|-----|----------------------|-----------------------------------------------------------------------------------------------------------------------------------------------------------------------------------------------------------------------------------------------------------------------------------------------------------------------------------------------------------------------------------------------------------------------------------------------------------------------------------------------------------------------------------------------------------------------------------------------------------------------------------------------------------------------------------------------------------------------------------------------------------------------------------------------------------------------------------------------------------------------------------------------------------------------------------------------------------------------------------------------------------------------------------------------------------------------------------------------------------------------------------------------------------------------------------------------------------------------------------------------------------------------------------------------------------------------------------------------------------------------------------------------------------------------------------------------------------------------------------------------------------------------------------------------------------------------------------------------------------------------------------------------------------------------------|
| 5.3 | Intrinsic            | living room, 4 bed rooms and a toilet. The Dining and kitchen on the rear side is planned in such a way that it creates a court in the centre. A fire escape staircase in the rear accessed from a common lobby of the 2 flats runs throughout from top to Ground floor. One of the buildings in the first row has a striking elevation with the main entrance marked with 4 columns at the centre of which is the rectangular door crowned with a semicircular ventilator. The living rooms have bay windows. This building is said to be the first building, which was constructed in the site.  Most of the other units have a central staircase leading to two wings on either side. Some others have the staircase on one end and residential wing on the other end. Most of the bedrooms in the residential units have bay windows. There is also another single storeyed old structure called the Rawan Bunglies with 5 rooms in a row with attached toilets and kitchen. The dead bodies of the Parsees were taken to this place before taking to the Tower of Silence. The Tower of silence stands at the highest point of the site away from the residential units by a huge garden. It is marked by an entrance gate.  Stylistic Classification  Built in the Colonial hybrid style, the building is characterised by sloping Mangalore tiled roofs, verandahs with timber balusters, pilasters in stucco plaster, rectangular and semi-circular arched openings with fanlights, Tuscan columns and decorative gables with rose windows.  Character Defining Elements  External  Wooden brackets, bay windows, gables, chimney, fire escape stair case, circular |
|     |                      | windows in the front façade, decorative cornices, projecting and recessed balconies, rectangular windows with keystones in the center, arched openings Internal  Timber staircases with decorative newel posts, pitched roof supported on timber trusses, verandahs with timber railings and trellises and in filled timber louvers,                                                                                                                                                                                                                                                                                                                                                                                                                                                                                                                                                                                                                                                                                                                                                                                                                                                                                                                                                                                                                                                                                                                                                                                                                                                                                                                                        |
| 5.4 | Value Classification | Existing Grade: Grade III Recommended Grade: Grade II B A(arc),B(per),B(des),C(seh),G(grp),E,F                                                                                                                                                                                                                                                                                                                                                                                                                                                                                                                                                                                                                                                                                                                                                                                                                                                                                                                                                                                                                                                                                                                                                                                                                                                                                                                                                                                                                                                                                                                                                                              |
| 6.0 |                      | TOPOGRAPHY                                                                                                                                                                                                                                                                                                                                                                                                                                                                                                                                                                                                                                                                                                                                                                                                                                                                                                                                                                                                                                                                                                                                                                                                                                                                                                                                                                                                                                                                                                                                                                                                                                                                  |
| 6.1 | Floors               | Museum has G+1 Raawan Bunglies has Ground floor Most of the residential units have G+ 2; some have G+1; and some have G+3                                                                                                                                                                                                                                                                                                                                                                                                                                                                                                                                                                                                                                                                                                                                                                                                                                                                                                                                                                                                                                                                                                                                                                                                                                                                                                                                                                                                                                                                                                                                                   |
| 7.0 |                      | CONSTRUCTION                                                                                                                                                                                                                                                                                                                                                                                                                                                                                                                                                                                                                                                                                                                                                                                                                                                                                                                                                                                                                                                                                                                                                                                                                                                                                                                                                                                                                                                                                                                                                                                                                                                                |
| 7.1 | Plinth               | Most of the residential units and Raawan bunglies have masonry plinth is in grey basalt stone                                                                                                                                                                                                                                                                                                                                                                                                                                                                                                                                                                                                                                                                                                                                                                                                                                                                                                                                                                                                                                                                                                                                                                                                                                                                                                                                                                                                                                                                                                                                                                               |
| 7.2 | Walls                | Most of the old residential units are timber-framed structures with brick infill. The buildings constructed in 1900s have brick load bearing walls                                                                                                                                                                                                                                                                                                                                                                                                                                                                                                                                                                                                                                                                                                                                                                                                                                                                                                                                                                                                                                                                                                                                                                                                                                                                                                                                                                                                                                                                                                                          |
| 7.3 | Floor                | Jack arches are used for the flooring in most of the buildings.                                                                                                                                                                                                                                                                                                                                                                                                                                                                                                                                                                                                                                                                                                                                                                                                                                                                                                                                                                                                                                                                                                                                                                                                                                                                                                                                                                                                                                                                                                                                                                                                             |
| 7.4 | Stairs               | Most of the staircases are in timber with timber hand rails, posts and top rail; Some of them have concrete stairs with timber hand rails, posts and top rail; very few residential units have concrete stairs with cast iron hand rails and timber posts and top rail.                                                                                                                                                                                                                                                                                                                                                                                                                                                                                                                                                                                                                                                                                                                                                                                                                                                                                                                                                                                                                                                                                                                                                                                                                                                                                                                                                                                                     |
| 7.5 | Openings             | Rectangular openings with a pair of timber framed and glass shutters opening to the inside and the other pair opening to the outside; 2 shutter and 4 shutter                                                                                                                                                                                                                                                                                                                                                                                                                                                                                                                                                                                                                                                                                                                                                                                                                                                                                                                                                                                                                                                                                                                                                                                                                                                                                                                                                                                                                                                                                                               |