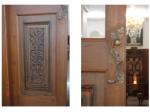

| 470 | SWAMI PREMPURI ASHR  | AM TRUST BUILDING                                                                                                                                                                                                                                                                                                                                                                                                                                                                                                                                                                                                              |
|-----|----------------------|--------------------------------------------------------------------------------------------------------------------------------------------------------------------------------------------------------------------------------------------------------------------------------------------------------------------------------------------------------------------------------------------------------------------------------------------------------------------------------------------------------------------------------------------------------------------------------------------------------------------------------|
|     |                      | Stylistic Classification                                                                                                                                                                                                                                                                                                                                                                                                                                                                                                                                                                                                       |
|     |                      | The original building was a Neo Classical Basalt stone structure of the early                                                                                                                                                                                                                                                                                                                                                                                                                                                                                                                                                  |
|     |                      | 20th century. This however has been virtually encased with an RCC framed                                                                                                                                                                                                                                                                                                                                                                                                                                                                                                                                                       |
|     |                      | structure of a mid 20th century revivalist genre with pseudo Islamic arch                                                                                                                                                                                                                                                                                                                                                                                                                                                                                                                                                      |
|     |                      | profiles, floret motifs and such revivalist motifs in cement concrete.                                                                                                                                                                                                                                                                                                                                                                                                                                                                                                                                                         |
| 5.4 | Intrinsic            | Character Defining Elements                                                                                                                                                                                                                                                                                                                                                                                                                                                                                                                                                                                                    |
|     |                      | Internal                                                                                                                                                                                                                                                                                                                                                                                                                                                                                                                                                                                                                       |
|     |                      | Half louvred and half paneled doors, Minton tiles on floors, Carved stone hand rails                                                                                                                                                                                                                                                                                                                                                                                                                                                                                                                                           |
|     |                      | External                                                                                                                                                                                                                                                                                                                                                                                                                                                                                                                                                                                                                       |
|     |                      | The longer wing facing the N S Patkar Marg has five semicircular decoratiive arches on the ground floor with 2 windows, each one flanked by 2 pillars on either side with circular openings above each. There is a minor entrance from N S Patkar Marg crowned by a triangular pediment carved in stone. The first floor has rectangular windows decorated with carvings in stone above. The main entry to the building from the corner is flanked by a double shutter full window on either side. The first floor balcony has stone hand rails and 2 small circular balconies resting on heavily carved stone beams on either |
|     |                      | side, above the full window. The other floors have simple rectangular                                                                                                                                                                                                                                                                                                                                                                                                                                                                                                                                                          |
|     |                      | windows along the long and short wing. The corner façade has single shutter                                                                                                                                                                                                                                                                                                                                                                                                                                                                                                                                                    |
|     |                      | windows flanked by decorative columns.                                                                                                                                                                                                                                                                                                                                                                                                                                                                                                                                                                                         |
| 5.5 | Value Classification | Existing Grade: Grade III Recommended Grade: to be deleted                                                                                                                                                                                                                                                                                                                                                                                                                                                                                                                                                                     |
| 5.5 |                      | E, I(sec), G(grp)                                                                                                                                                                                                                                                                                                                                                                                                                                                                                                                                                                                                              |
|     |                      | 7 (***)7 **(3)*/                                                                                                                                                                                                                                                                                                                                                                                                                                                                                                                                                                                                               |
| 6.0 |                      | TOPOGRAPHY                                                                                                                                                                                                                                                                                                                                                                                                                                                                                                                                                                                                                     |
| 6.1 | Floors               | Ground + 5 floors                                                                                                                                                                                                                                                                                                                                                                                                                                                                                                                                                                                                              |
| 7.0 |                      | CONSTRUCTION                                                                                                                                                                                                                                                                                                                                                                                                                                                                                                                                                                                                                   |
| 7.1 | Plinth               | 1 ft high masonry plinth in buff basalt stone                                                                                                                                                                                                                                                                                                                                                                                                                                                                                                                                                                                  |
| 7.2 | Walls                | External wall in brick with buff basalt stone facing, Internal walls in brick                                                                                                                                                                                                                                                                                                                                                                                                                                                                                                                                                  |
| 7.3 | Floor                | Brick coba on timber boardings resting on timber joists supported by timber beams which has steel sections on both sides; Balconies on the first floor has stone floor.                                                                                                                                                                                                                                                                                                                                                                                                                                                        |
|     |                      | Original Minton tile flooring survives on the lower floor.                                                                                                                                                                                                                                                                                                                                                                                                                                                                                                                                                                     |
| 7.4 | Stairs               | Two stair cases in reinforced concrete, one accessed from the N S Patkar                                                                                                                                                                                                                                                                                                                                                                                                                                                                                                                                                       |
|     |                      | Marg and the other accessed from the Babulnath marg.                                                                                                                                                                                                                                                                                                                                                                                                                                                                                                                                                                           |
| 7.5 | Openings             | Pseudo Norman windows on the ground floor, rectangular windows with decoration above on the first floor, circular ventilators above windows on ground floor, Ventilators with wooden frame and glass panels above doors                                                                                                                                                                                                                                                                                                                                                                                                        |
|     |                      | and windows on the other floors.                                                                                                                                                                                                                                                                                                                                                                                                                                                                                                                                                                                               |
| 7.6 | Roofing              | Lime Concrete roof laid over timber boardings resting on timber joists                                                                                                                                                                                                                                                                                                                                                                                                                                                                                                                                                         |
| 7.5 |                      | supported by timber beams                                                                                                                                                                                                                                                                                                                                                                                                                                                                                                                                                                                                      |
| 7.7 | A.C. J.C.            |                                                                                                                                                                                                                                                                                                                                                                                                                                                                                                                                                                                                                                |
| 7.7 | Articulation         | Carvings on the Norman windows, decorative triangular pediment in stone over the subsidiary entrance, decorative concrete and stone handrails                                                                                                                                                                                                                                                                                                                                                                                                                                                                                  |
| 7.8 | Finishes             | Walls Buff basalt stone facing for the walls, Internal walls have white limewash                                                                                                                                                                                                                                                                                                                                                                                                                                                                                                                                               |

| 470  | SWAMI PREMPURI ASHRA                 | AM TRUST BUILDING                                                                  |
|------|--------------------------------------|------------------------------------------------------------------------------------|
|      |                                      | Flooring                                                                           |
|      |                                      | Minton tiles on ground floor of the longer wing and the corner wing and            |
|      |                                      | granite flooring in the shorter wing; First floor has minton tiles and all other   |
|      |                                      | floors have ceramic tiles                                                          |
|      |                                      | Staircases                                                                         |
|      |                                      | 2 reinforced concrete staircases have wooden hand rails and posts                  |
| 7.9  | Interiors(Movable&Immovable)         | Windows on the rear side has exposed stone sills, patterns created by              |
|      |                                      | minton tiles on the first floor, Collection of paintings and old furniture, carved |
|      |                                      | stone hand rails                                                                   |
| 7.10 | Compound/Fence/Gate                  | Brick wall on 2 sides, no compound wall on the side of the roads                   |
| 7.11 | Curtilege/ Unbuilt space/out         | No outbuildings on the site                                                        |
|      | buildings/landscape                  |                                                                                    |
|      |                                      |                                                                                    |
| 8.0  |                                      | SERVICES & UTILITIES                                                               |
| 8.1  | Lighting                             | Tube lights and bulbs inside offices and residences                                |
| 8.2  | Ventilation                          | Arched Glass ventilators above the windows                                         |
| 8.3  | Electricity                          | BEST                                                                               |
| 8.4  | Water Supply                         | BMC                                                                                |
| 8.5  | Drainage (Plumbing and sanitatition) | Rain water pipes and drainage pipes running along the rear face of the             |
|      |                                      | building, water pipes running along the façade facing the main roads.              |
|      |                                      | Waterpipes piercing through the ventilators and round opening above the            |
|      |                                      | windows                                                                            |
| 8.6  | Fire Precaution                      | No precautions taken                                                               |
| 8.7  | Other (HVAC/BMC/Security             | Entrance manned by security guard                                                  |
|      | Systems)                             |                                                                                    |
|      |                                      |                                                                                    |
| 9.0  |                                      | CONDITION                                                                          |
| 9.1  | Plinth                               | No damage of plinth observed                                                       |
| 9.2  | Walls                                | Discoloration of stone on all facades, flaking and efflorescence of stone,         |
|      |                                      | dampness on walls, dry moss mainly on the corner façade, dry moss on the           |
|      |                                      | front and side facades                                                             |
| 9.3  | Floor                                | No damage of minton tiles inside rooms and stone slabs in balconies                |
|      |                                      | recorded                                                                           |
| 9.4  | Stairs                               | The reinforced concrete staircase is in good condition                             |
| 9.5  | Openings                             | No damage of glass panels observed                                                 |
| 9.6  | Roofing                              | Mangalore tiles are in visually good condition, rafters and boards are in good     |
|      |                                      | condition                                                                          |
| 9.7  | Articulation & Finishes              | Dry moss on articulation in stone                                                  |
| 9.8  | Services                             | Leakage of drainage pipes on the South facade                                      |
| 9.9  | Outbuildings                         | No outbuildings in the compound                                                    |
| 9.10 | Overall Condition                    | Fair Maintenance level Irregular                                                   |
|      |                                      |                                                                                    |
| 10.0 |                                      | TRANSFORMATION                                                                     |
| 10.1 | Form                                 | 4 floors have been added to the originally G+1 structure. The original             |
|      |                                      | structure had a pitched roof with mangalore tiles which was demolished for         |
|      |                                      | the addition. RCC Columns have been erected on all 4 sides of the building         |
|      |                                      | for the construction of the upper floors. The columns blocks the view of the       |
|      |                                      | original building. The addition of floors destroys the propotion of the original   |
|      |                                      | building;                                                                          |