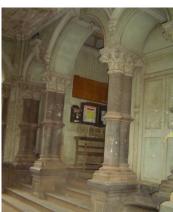

| Common Ref no: 2005/GII/470  Card No. 154  Ward (Part) D Ward (Part II)  CS No. 418  Plot Area 917.05 sq m  B U Area NA  Date 9th February 05  Record by Malini Rajalakshmi  Review by Sheetal Gandhi | TUINATH MARO              |
|-------------------------------------------------------------------------------------------------------------------------------------------------------------------------------------------------------|---------------------------|
| Plot Area 917.05 sq m B U Area NA Date 9th February 05 Record by Malini Rajalakshmi                                                                                                                   | U.NATH WARO               |
| Plot Area 917.05 sq m B U Area NA Date 9th February 05 Record by Malini Rajalakshmi                                                                                                                   | MATH MARO 5               |
| Plot Area 917.05 sq m B U Area NA Date 9th February 05 Record by Malini Rajalakshmi                                                                                                                   | 7 700                     |
| B U Area NA  Date 9th February 05  Record by Malini Rajalakshmi                                                                                                                                       |                           |
| Date 9th February 05 Record by Malini Rajalakshmi                                                                                                                                                     | 311 115                   |
| Record by Malini Rajalakshmi                                                                                                                                                                          |                           |
|                                                                                                                                                                                                       | 8 <b>/ 1</b>              |
| Review by Sheetal Gandhi                                                                                                                                                                              | N.S. PATKAR WARC          |
| 1                                                                                                                                                                                                     | OATKAR ROAD               |
| Int MR Ext MR                                                                                                                                                                                         | N.S. IGHE                 |
| Photo Ref 470a – 470                                                                                                                                                                                  |                           |
| 1.0 DENOMINATION                                                                                                                                                                                      |                           |
| 1.1 Name of Premises Swami Prempuri Ashram Trust Building                                                                                                                                             |                           |
| 1.2 Earlier Name Aurora House                                                                                                                                                                         |                           |
| 1.3 Built In 1930 Extension Date(if any): 2 <sup>nd</sup> and 3 <sup>rd</sup> floors ad                                                                                                               | Ided in 1975, 4th and 5th |
| added in 1980s                                                                                                                                                                                        |                           |
|                                                                                                                                                                                                       |                           |
| 2.0 ACCESS ROADS                                                                                                                                                                                      |                           |
| 2.1 Main N S Patkar Marg (Hughes Road)                                                                                                                                                                |                           |
| 2.2 Subsidiary Babulnath Marg                                                                                                                                                                         |                           |
|                                                                                                                                                                                                       |                           |
| 3.0 OWNERSHIP PATTERN                                                                                                                                                                                 |                           |
| 3.1 Present Trust [Prempuri Ashram Trust]                                                                                                                                                             |                           |
| 3.2 Past Private[ Maharaja of Indore]                                                                                                                                                                 |                           |
| 3.3 Status Tenanted                                                                                                                                                                                   |                           |
|                                                                                                                                                                                                       |                           |
| 4.0 USE                                                                                                                                                                                               |                           |
| 4.1 Present Residence on first floor, Offices on all other floors.                                                                                                                                    |                           |
| 4.2 Past Guest house                                                                                                                                                                                  |                           |
| 4.3 Usage Commercial and residential                                                                                                                                                                  |                           |
|                                                                                                                                                                                                       |                           |
| 5.0 SIGNIFICANCE & VALUE CLASSIFICATION                                                                                                                                                               | O N                       |
| 5.1 Townscape(Natural/Manmade) A striking corner building at the junction of N S Pa                                                                                                                   |                           |
| Marg , the Ashram stands opposite to the subsidi                                                                                                                                                      |                           |
| Kareghat colony on Babulnath marg and the Parsi t                                                                                                                                                     | ,                         |
| Marg. Accessed well by BEST buses , close to Cha                                                                                                                                                      |                           |
| the building has a highly ornate façade in buff basal                                                                                                                                                 |                           |
| 5.3 Architectural Description Planning                                                                                                                                                                |                           |
| Designed as a corner building, it has a long wing alc                                                                                                                                                 | ong the N S Patkar Marg   |
| and a shorter wing along the Babulnath Marg both c                                                                                                                                                    |                           |
| floor has main entry at the corner marked by a circul                                                                                                                                                 |                           |
| projecting out at the first floor. This balcony is flanke                                                                                                                                             | ed by 2 smaller circular  |
| balconies on both sides. The main staircase is on th                                                                                                                                                  |                           |
| accessed from the Babulnath Marg. There are two e                                                                                                                                                     |                           |
| Patkar Marg – a subsidiary entrance gate leading to                                                                                                                                                   |                           |
| from the South façade of the building and is a minor                                                                                                                                                  |                           |
| the North end of the longer wing.                                                                                                                                                                     |                           |
|                                                                                                                                                                                                       |                           |

| 470 | SWAMI PREMPURI ASHR  | AM TRUST BUILDING                                                                                                                                                                                                                                                                                                                                                                                                                                                                                                                                                                                                              |
|-----|----------------------|--------------------------------------------------------------------------------------------------------------------------------------------------------------------------------------------------------------------------------------------------------------------------------------------------------------------------------------------------------------------------------------------------------------------------------------------------------------------------------------------------------------------------------------------------------------------------------------------------------------------------------|
|     |                      | Stylistic Classification                                                                                                                                                                                                                                                                                                                                                                                                                                                                                                                                                                                                       |
|     |                      | The original building was a Neo Classical Basalt stone structure of the early                                                                                                                                                                                                                                                                                                                                                                                                                                                                                                                                                  |
|     |                      | 20th century. This however has been virtually encased with an RCC framed                                                                                                                                                                                                                                                                                                                                                                                                                                                                                                                                                       |
|     |                      | structure of a mid 20th century revivalist genre with pseudo Islamic arch                                                                                                                                                                                                                                                                                                                                                                                                                                                                                                                                                      |
|     |                      | profiles, floret motifs and such revivalist motifs in cement concrete.                                                                                                                                                                                                                                                                                                                                                                                                                                                                                                                                                         |
| 5.4 | Intrinsic            | Character Defining Elements                                                                                                                                                                                                                                                                                                                                                                                                                                                                                                                                                                                                    |
|     |                      | Internal                                                                                                                                                                                                                                                                                                                                                                                                                                                                                                                                                                                                                       |
|     |                      | Half louvred and half paneled doors, Minton tiles on floors, Carved stone hand rails                                                                                                                                                                                                                                                                                                                                                                                                                                                                                                                                           |
|     |                      | External                                                                                                                                                                                                                                                                                                                                                                                                                                                                                                                                                                                                                       |
|     |                      | The longer wing facing the N S Patkar Marg has five semicircular decoratiive arches on the ground floor with 2 windows, each one flanked by 2 pillars on either side with circular openings above each. There is a minor entrance from N S Patkar Marg crowned by a triangular pediment carved in stone. The first floor has rectangular windows decorated with carvings in stone above. The main entry to the building from the corner is flanked by a double shutter full window on either side. The first floor balcony has stone hand rails and 2 small circular balconies resting on heavily carved stone beams on either |
|     |                      | side, above the full window. The other floors have simple rectangular                                                                                                                                                                                                                                                                                                                                                                                                                                                                                                                                                          |
|     |                      | windows along the long and short wing. The corner façade has single shutter                                                                                                                                                                                                                                                                                                                                                                                                                                                                                                                                                    |
|     |                      | windows flanked by decorative columns.                                                                                                                                                                                                                                                                                                                                                                                                                                                                                                                                                                                         |
| 5.5 | Value Classification | Existing Grade: Grade III Recommended Grade: to be deleted                                                                                                                                                                                                                                                                                                                                                                                                                                                                                                                                                                     |
| 5.5 |                      | E, I(sec), G(grp)                                                                                                                                                                                                                                                                                                                                                                                                                                                                                                                                                                                                              |
|     |                      | 7 (***)7 **(3)*/                                                                                                                                                                                                                                                                                                                                                                                                                                                                                                                                                                                                               |
| 6.0 |                      | TOPOGRAPHY                                                                                                                                                                                                                                                                                                                                                                                                                                                                                                                                                                                                                     |
| 6.1 | Floors               | Ground + 5 floors                                                                                                                                                                                                                                                                                                                                                                                                                                                                                                                                                                                                              |
| 7.0 |                      | CONSTRUCTION                                                                                                                                                                                                                                                                                                                                                                                                                                                                                                                                                                                                                   |
| 7.1 | Plinth               | 1 ft high masonry plinth in buff basalt stone                                                                                                                                                                                                                                                                                                                                                                                                                                                                                                                                                                                  |
| 7.2 | Walls                | External wall in brick with buff basalt stone facing, Internal walls in brick                                                                                                                                                                                                                                                                                                                                                                                                                                                                                                                                                  |
| 7.3 | Floor                | Brick coba on timber boardings resting on timber joists supported by timber beams which has steel sections on both sides; Balconies on the first floor has stone floor.                                                                                                                                                                                                                                                                                                                                                                                                                                                        |
|     |                      | Original Minton tile flooring survives on the lower floor.                                                                                                                                                                                                                                                                                                                                                                                                                                                                                                                                                                     |
| 7.4 | Stairs               | Two stair cases in reinforced concrete, one accessed from the N S Patkar                                                                                                                                                                                                                                                                                                                                                                                                                                                                                                                                                       |
|     |                      | Marg and the other accessed from the Babulnath marg.                                                                                                                                                                                                                                                                                                                                                                                                                                                                                                                                                                           |
| 7.5 | Openings             | Pseudo Norman windows on the ground floor, rectangular windows with decoration above on the first floor, circular ventilators above windows on ground floor, Ventilators with wooden frame and glass panels above doors                                                                                                                                                                                                                                                                                                                                                                                                        |
|     |                      | and windows on the other floors.                                                                                                                                                                                                                                                                                                                                                                                                                                                                                                                                                                                               |
| 7.6 | Roofing              | Lime Concrete roof laid over timber boardings resting on timber joists                                                                                                                                                                                                                                                                                                                                                                                                                                                                                                                                                         |
| 7.5 |                      | supported by timber beams                                                                                                                                                                                                                                                                                                                                                                                                                                                                                                                                                                                                      |
| 7.7 | A.C. J.C.            |                                                                                                                                                                                                                                                                                                                                                                                                                                                                                                                                                                                                                                |
| 7.7 | Articulation         | Carvings on the Norman windows, decorative triangular pediment in stone over the subsidiary entrance, decorative concrete and stone handrails                                                                                                                                                                                                                                                                                                                                                                                                                                                                                  |
| 7.8 | Finishes             | Walls Buff basalt stone facing for the walls, Internal walls have white limewash                                                                                                                                                                                                                                                                                                                                                                                                                                                                                                                                               |