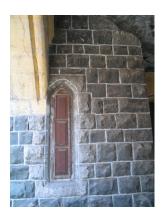

| 470 | SWAMI PREMPURI ASHR  | AM TRUST BUILDING                                                                                                                                                                                                                                                                                                                                                                                                                                                                                                                                                                                                              |
|-----|----------------------|--------------------------------------------------------------------------------------------------------------------------------------------------------------------------------------------------------------------------------------------------------------------------------------------------------------------------------------------------------------------------------------------------------------------------------------------------------------------------------------------------------------------------------------------------------------------------------------------------------------------------------|
|     |                      | Stylistic Classification                                                                                                                                                                                                                                                                                                                                                                                                                                                                                                                                                                                                       |
|     |                      | The original building was a Neo Classical Basalt stone structure of the early                                                                                                                                                                                                                                                                                                                                                                                                                                                                                                                                                  |
|     |                      | 20th century. This however has been virtually encased with an RCC framed                                                                                                                                                                                                                                                                                                                                                                                                                                                                                                                                                       |
|     |                      | structure of a mid 20th century revivalist genre with pseudo Islamic arch                                                                                                                                                                                                                                                                                                                                                                                                                                                                                                                                                      |
|     |                      | profiles, floret motifs and such revivalist motifs in cement concrete.                                                                                                                                                                                                                                                                                                                                                                                                                                                                                                                                                         |
| 5.4 | Intrinsic            | Character Defining Elements                                                                                                                                                                                                                                                                                                                                                                                                                                                                                                                                                                                                    |
|     |                      | Internal                                                                                                                                                                                                                                                                                                                                                                                                                                                                                                                                                                                                                       |
|     |                      | Half louvred and half paneled doors, Minton tiles on floors, Carved stone hand rails                                                                                                                                                                                                                                                                                                                                                                                                                                                                                                                                           |
|     |                      | External                                                                                                                                                                                                                                                                                                                                                                                                                                                                                                                                                                                                                       |
|     |                      | The longer wing facing the N S Patkar Marg has five semicircular decoratiive arches on the ground floor with 2 windows, each one flanked by 2 pillars on either side with circular openings above each. There is a minor entrance from N S Patkar Marg crowned by a triangular pediment carved in stone. The first floor has rectangular windows decorated with carvings in stone above. The main entry to the building from the corner is flanked by a double shutter full window on either side. The first floor balcony has stone hand rails and 2 small circular balconies resting on heavily carved stone beams on either |
|     |                      | side, above the full window. The other floors have simple rectangular                                                                                                                                                                                                                                                                                                                                                                                                                                                                                                                                                          |
|     |                      | windows along the long and short wing. The corner façade has single shutter                                                                                                                                                                                                                                                                                                                                                                                                                                                                                                                                                    |
|     |                      | windows flanked by decorative columns.                                                                                                                                                                                                                                                                                                                                                                                                                                                                                                                                                                                         |
| 5.5 | Value Classification | Existing Grade: Grade III Recommended Grade: to be deleted                                                                                                                                                                                                                                                                                                                                                                                                                                                                                                                                                                     |
| 5.5 |                      | E, I(sec), G(grp)                                                                                                                                                                                                                                                                                                                                                                                                                                                                                                                                                                                                              |
|     |                      | 7 (***)7 **(3)*/                                                                                                                                                                                                                                                                                                                                                                                                                                                                                                                                                                                                               |
| 6.0 |                      | TOPOGRAPHY                                                                                                                                                                                                                                                                                                                                                                                                                                                                                                                                                                                                                     |
| 6.1 | Floors               | Ground + 5 floors                                                                                                                                                                                                                                                                                                                                                                                                                                                                                                                                                                                                              |
| 7.0 |                      | CONSTRUCTION                                                                                                                                                                                                                                                                                                                                                                                                                                                                                                                                                                                                                   |
| 7.1 | Plinth               | 1 ft high masonry plinth in buff basalt stone                                                                                                                                                                                                                                                                                                                                                                                                                                                                                                                                                                                  |
| 7.2 | Walls                | External wall in brick with buff basalt stone facing, Internal walls in brick                                                                                                                                                                                                                                                                                                                                                                                                                                                                                                                                                  |
| 7.3 | Floor                | Brick coba on timber boardings resting on timber joists supported by timber beams which has steel sections on both sides; Balconies on the first floor has stone floor.                                                                                                                                                                                                                                                                                                                                                                                                                                                        |
|     |                      | Original Minton tile flooring survives on the lower floor.                                                                                                                                                                                                                                                                                                                                                                                                                                                                                                                                                                     |
| 7.4 | Stairs               | Two stair cases in reinforced concrete, one accessed from the N S Patkar                                                                                                                                                                                                                                                                                                                                                                                                                                                                                                                                                       |
|     |                      | Marg and the other accessed from the Babulnath marg.                                                                                                                                                                                                                                                                                                                                                                                                                                                                                                                                                                           |
| 7.5 | Openings             | Pseudo Norman windows on the ground floor, rectangular windows with decoration above on the first floor, circular ventilators above windows on ground floor, Ventilators with wooden frame and glass panels above doors                                                                                                                                                                                                                                                                                                                                                                                                        |
|     |                      | and windows on the other floors.                                                                                                                                                                                                                                                                                                                                                                                                                                                                                                                                                                                               |
| 7.6 | Roofing              | Lime Concrete roof laid over timber boardings resting on timber joists                                                                                                                                                                                                                                                                                                                                                                                                                                                                                                                                                         |
| 7.5 |                      | supported by timber beams                                                                                                                                                                                                                                                                                                                                                                                                                                                                                                                                                                                                      |
| 7.7 | A.C. J.C.            |                                                                                                                                                                                                                                                                                                                                                                                                                                                                                                                                                                                                                                |
| 7.7 | Articulation         | Carvings on the Norman windows, decorative triangular pediment in stone over the subsidiary entrance, decorative concrete and stone handrails                                                                                                                                                                                                                                                                                                                                                                                                                                                                                  |
| 7.8 | Finishes             | Walls Buff basalt stone facing for the walls, Internal walls have white limewash                                                                                                                                                                                                                                                                                                                                                                                                                                                                                                                                               |

| 471  | KHAREGHAT COLONY        |                                                                                                                                                                                                                                                           |
|------|-------------------------|-----------------------------------------------------------------------------------------------------------------------------------------------------------------------------------------------------------------------------------------------------------|
|      |                         | and pillars of the covered space on the way leading to the Tower of Silence has is damaged badly due to corrosion                                                                                                                                         |
| 9.8  | Services                | Corroded metal pipes; some of them are broken;                                                                                                                                                                                                            |
| 9.9  | Outbuildings            |                                                                                                                                                                                                                                                           |
| 9.10 | Overall Condition       | Fair Maintenance Level: Regular                                                                                                                                                                                                                           |
|      |                         |                                                                                                                                                                                                                                                           |
| 10.0 |                         | TRANSFORMATION                                                                                                                                                                                                                                            |
| 10.1 | Form                    | Not much transformation has happened in the form of any of the buildings                                                                                                                                                                                  |
| 10.2 | Structure               | Not much transformation has happened in the                                                                                                                                                                                                               |
| 10.3 | Articulation & Finishes | Not much transformation has occurred                                                                                                                                                                                                                      |
| 11.0 |                         | DP REMARKS/PERCEIVED THREATS                                                                                                                                                                                                                              |
|      |                         | None                                                                                                                                                                                                                                                      |
| 12.0 |                         | ADDITIONAL NOTES/REFERENCES/DOCUMENTS<br>AVAILABLE/RECOMMENDATIONS & SUGGESTIONS FOR<br>IMPLEMENTATION                                                                                                                                                    |
|      |                         | Khareghat Colony is unique as it still retains its old world charm and is one of the first group housing schemes of the 20 <sup>th</sup> Century in Bombay, it is therefore recommended to upgrade it from its current status of Grade III to Grade II B. |