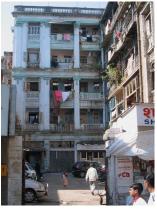

| Common Ref no: 2005/GII/470  Card No. 154  Ward (Part) D Ward (Part II)  CS No. 418  Plot Area 917.05 sq m  B U Area NA  Date 9th February 05  Record by Malini Rajalakshmi  Review by Sheetal Gandhi | TUINATH MARO              |
|-------------------------------------------------------------------------------------------------------------------------------------------------------------------------------------------------------|---------------------------|
| Plot Area 917.05 sq m B U Area NA Date 9th February 05 Record by Malini Rajalakshmi                                                                                                                   | U.NATH WARO               |
| Plot Area 917.05 sq m B U Area NA Date 9th February 05 Record by Malini Rajalakshmi                                                                                                                   | MATH MARO 5               |
| Plot Area 917.05 sq m B U Area NA Date 9th February 05 Record by Malini Rajalakshmi                                                                                                                   | 7 700                     |
| B U Area NA  Date 9th February 05  Record by Malini Rajalakshmi                                                                                                                                       |                           |
| Date 9th February 05 Record by Malini Rajalakshmi                                                                                                                                                     | 311 115                   |
| Record by Malini Rajalakshmi                                                                                                                                                                          |                           |
|                                                                                                                                                                                                       | 8 <b>/ 1</b>              |
| Review by Sheetal Gandhi                                                                                                                                                                              | N.S. PATKAR WARC          |
| 1                                                                                                                                                                                                     | OATKAR ROAD               |
| Int MR Ext MR                                                                                                                                                                                         | N.S. IGHE                 |
| Photo Ref 470a – 470                                                                                                                                                                                  |                           |
| 1.0 DENOMINATION                                                                                                                                                                                      |                           |
| 1.1 Name of Premises Swami Prempuri Ashram Trust Building                                                                                                                                             |                           |
| 1.2 Earlier Name Aurora House                                                                                                                                                                         |                           |
| 1.3 Built In 1930 Extension Date(if any): 2 <sup>nd</sup> and 3 <sup>rd</sup> floors ad                                                                                                               | Ided in 1975, 4th and 5th |
| added in 1980s                                                                                                                                                                                        |                           |
|                                                                                                                                                                                                       |                           |
| 2.0 ACCESS ROADS                                                                                                                                                                                      |                           |
| 2.1 Main N S Patkar Marg (Hughes Road)                                                                                                                                                                |                           |
| 2.2 Subsidiary Babulnath Marg                                                                                                                                                                         |                           |
|                                                                                                                                                                                                       |                           |
| 3.0 OWNERSHIP PATTERN                                                                                                                                                                                 |                           |
| 3.1 Present Trust [Prempuri Ashram Trust]                                                                                                                                                             |                           |
| 3.2 Past Private[ Maharaja of Indore]                                                                                                                                                                 |                           |
| 3.3 Status Tenanted                                                                                                                                                                                   |                           |
|                                                                                                                                                                                                       |                           |
| 4.0 USE                                                                                                                                                                                               |                           |
| 4.1 Present Residence on first floor, Offices on all other floors.                                                                                                                                    |                           |
| 4.2 Past Guest house                                                                                                                                                                                  |                           |
| 4.3 Usage Commercial and residential                                                                                                                                                                  |                           |
|                                                                                                                                                                                                       |                           |
| 5.0 SIGNIFICANCE & VALUE CLASSIFICATION                                                                                                                                                               | O N                       |
| 5.1 Townscape(Natural/Manmade) A striking corner building at the junction of N S Pa                                                                                                                   |                           |
| Marg , the Ashram stands opposite to the subsidi                                                                                                                                                      |                           |
| Kareghat colony on Babulnath marg and the Parsi t                                                                                                                                                     | ,                         |
| Marg. Accessed well by BEST buses , close to Cha                                                                                                                                                      |                           |
| the building has a highly ornate façade in buff basal                                                                                                                                                 |                           |
| 5.3 Architectural Description Planning                                                                                                                                                                |                           |
| Designed as a corner building, it has a long wing alc                                                                                                                                                 | ong the N S Patkar Marg   |
| and a shorter wing along the Babulnath Marg both c                                                                                                                                                    |                           |
| floor has main entry at the corner marked by a circul                                                                                                                                                 |                           |
| projecting out at the first floor. This balcony is flanke                                                                                                                                             | ed by 2 smaller circular  |
| balconies on both sides. The main staircase is on th                                                                                                                                                  |                           |
| accessed from the Babulnath Marg. There are two e                                                                                                                                                     |                           |
| Patkar Marg – a subsidiary entrance gate leading to                                                                                                                                                   |                           |
| from the South façade of the building and is a minor                                                                                                                                                  |                           |
| the North end of the longer wing.                                                                                                                                                                     |                           |
|                                                                                                                                                                                                       |                           |

| 470 | SWAMI PREMPURI ASHR  | AM TRUST BUILDING                                                                                                                                                                                                                                                                                                                                                                                                                                                                                                                                                                                                              |
|-----|----------------------|--------------------------------------------------------------------------------------------------------------------------------------------------------------------------------------------------------------------------------------------------------------------------------------------------------------------------------------------------------------------------------------------------------------------------------------------------------------------------------------------------------------------------------------------------------------------------------------------------------------------------------|
|     |                      | Stylistic Classification                                                                                                                                                                                                                                                                                                                                                                                                                                                                                                                                                                                                       |
|     |                      | The original building was a Neo Classical Basalt stone structure of the early                                                                                                                                                                                                                                                                                                                                                                                                                                                                                                                                                  |
|     |                      | 20th century. This however has been virtually encased with an RCC framed                                                                                                                                                                                                                                                                                                                                                                                                                                                                                                                                                       |
|     |                      | structure of a mid 20th century revivalist genre with pseudo Islamic arch                                                                                                                                                                                                                                                                                                                                                                                                                                                                                                                                                      |
|     |                      | profiles, floret motifs and such revivalist motifs in cement concrete.                                                                                                                                                                                                                                                                                                                                                                                                                                                                                                                                                         |
| 5.4 | Intrinsic            | Character Defining Elements                                                                                                                                                                                                                                                                                                                                                                                                                                                                                                                                                                                                    |
|     |                      | Internal                                                                                                                                                                                                                                                                                                                                                                                                                                                                                                                                                                                                                       |
|     |                      | Half louvred and half paneled doors, Minton tiles on floors, Carved stone hand rails                                                                                                                                                                                                                                                                                                                                                                                                                                                                                                                                           |
|     |                      | External                                                                                                                                                                                                                                                                                                                                                                                                                                                                                                                                                                                                                       |
|     |                      | The longer wing facing the N S Patkar Marg has five semicircular decoratiive arches on the ground floor with 2 windows, each one flanked by 2 pillars on either side with circular openings above each. There is a minor entrance from N S Patkar Marg crowned by a triangular pediment carved in stone. The first floor has rectangular windows decorated with carvings in stone above. The main entry to the building from the corner is flanked by a double shutter full window on either side. The first floor balcony has stone hand rails and 2 small circular balconies resting on heavily carved stone beams on either |
|     |                      | side, above the full window. The other floors have simple rectangular                                                                                                                                                                                                                                                                                                                                                                                                                                                                                                                                                          |
|     |                      | windows along the long and short wing. The corner façade has single shutter                                                                                                                                                                                                                                                                                                                                                                                                                                                                                                                                                    |
|     |                      | windows flanked by decorative columns.                                                                                                                                                                                                                                                                                                                                                                                                                                                                                                                                                                                         |
| 5.5 | Value Classification | Existing Grade: Grade III Recommended Grade: to be deleted                                                                                                                                                                                                                                                                                                                                                                                                                                                                                                                                                                     |
| 5.5 |                      | E, I(sec), G(grp)                                                                                                                                                                                                                                                                                                                                                                                                                                                                                                                                                                                                              |
|     |                      | 7 (***)7 **(3)*/                                                                                                                                                                                                                                                                                                                                                                                                                                                                                                                                                                                                               |
| 6.0 |                      | TOPOGRAPHY                                                                                                                                                                                                                                                                                                                                                                                                                                                                                                                                                                                                                     |
| 6.1 | Floors               | Ground + 5 floors                                                                                                                                                                                                                                                                                                                                                                                                                                                                                                                                                                                                              |
| 7.0 |                      | CONSTRUCTION                                                                                                                                                                                                                                                                                                                                                                                                                                                                                                                                                                                                                   |
| 7.1 | Plinth               | 1 ft high masonry plinth in buff basalt stone                                                                                                                                                                                                                                                                                                                                                                                                                                                                                                                                                                                  |
| 7.2 | Walls                | External wall in brick with buff basalt stone facing, Internal walls in brick                                                                                                                                                                                                                                                                                                                                                                                                                                                                                                                                                  |
| 7.3 | Floor                | Brick coba on timber boardings resting on timber joists supported by timber beams which has steel sections on both sides; Balconies on the first floor has stone floor.                                                                                                                                                                                                                                                                                                                                                                                                                                                        |
|     |                      | Original Minton tile flooring survives on the lower floor.                                                                                                                                                                                                                                                                                                                                                                                                                                                                                                                                                                     |
| 7.4 | Stairs               | Two stair cases in reinforced concrete, one accessed from the N S Patkar                                                                                                                                                                                                                                                                                                                                                                                                                                                                                                                                                       |
|     |                      | Marg and the other accessed from the Babulnath marg.                                                                                                                                                                                                                                                                                                                                                                                                                                                                                                                                                                           |
| 7.5 | Openings             | Pseudo Norman windows on the ground floor, rectangular windows with decoration above on the first floor, circular ventilators above windows on ground floor, Ventilators with wooden frame and glass panels above doors                                                                                                                                                                                                                                                                                                                                                                                                        |
|     |                      | and windows on the other floors.                                                                                                                                                                                                                                                                                                                                                                                                                                                                                                                                                                                               |
| 7.6 | Roofing              | Lime Concrete roof laid over timber boardings resting on timber joists                                                                                                                                                                                                                                                                                                                                                                                                                                                                                                                                                         |
| 7.5 |                      | supported by timber beams                                                                                                                                                                                                                                                                                                                                                                                                                                                                                                                                                                                                      |
| 7.7 | A.C. J.C.            |                                                                                                                                                                                                                                                                                                                                                                                                                                                                                                                                                                                                                                |
| 7.7 | Articulation         | Carvings on the Norman windows, decorative triangular pediment in stone over the subsidiary entrance, decorative concrete and stone handrails                                                                                                                                                                                                                                                                                                                                                                                                                                                                                  |
| 7.8 | Finishes             | Walls Buff basalt stone facing for the walls, Internal walls have white limewash                                                                                                                                                                                                                                                                                                                                                                                                                                                                                                                                               |

| 470  | SWAMI PREMPURI ASHRA    | AM TRUST BUILDING                                                                                                                                                                                                                                                                                                                                                                                                                                                                                                                                                                                                             |
|------|-------------------------|-------------------------------------------------------------------------------------------------------------------------------------------------------------------------------------------------------------------------------------------------------------------------------------------------------------------------------------------------------------------------------------------------------------------------------------------------------------------------------------------------------------------------------------------------------------------------------------------------------------------------------|
| 10.2 | Structure               | Columns have been erected on all 4 sides of the building for the construction of the 2 <sup>nd</sup> , 3 <sup>rd</sup> , 4 <sup>th</sup> and 5 <sup>th</sup> floors. The structure has changed from G+1 to a G+5 structure                                                                                                                                                                                                                                                                                                                                                                                                    |
| 10.3 | Articulation & Finishes | The exterior enveloping of the building in a ghastly pink coloured RCC frame with pseudo revivalist arched concrete frames is a most insensitive addition. However, what needs to be preserved, are the stone ashlar masonry of the original building and its decorative balusters, arched window openings and interior Minton tiles.                                                                                                                                                                                                                                                                                         |
| 11.0 |                         | DP REMARKS/PERCEIVED THREATS                                                                                                                                                                                                                                                                                                                                                                                                                                                                                                                                                                                                  |
| 11.0 |                         | BI REMARKON ERGENED TIMENTO                                                                                                                                                                                                                                                                                                                                                                                                                                                                                                                                                                                                   |
| 12.0 |                         | ADDITIONAL NOTES/REFERENCES/DOCUMENTS AVAILABLE/RECOMMENDATIONS & SUGGESTIONS FOR IMPLEMENTATION There was a single staircase in wood (demolished during the extention) for the original building which was at the center of the longer wing of the building and was accessed from within the building. The original building had a pitched roof with Mangalore tiles. The rounded corner of the building had separate sloping roof.                                                                                                                                                                                          |
| 12.1 | Historical Background   | The building was built by Maharaja of Indore as his guest house. The Maharaja fell in love with Mrs. Bawla and arranged four of his people to murder Mr. Bawla. These people stayed in the first floor of the guest house and killed Mr. Bawla near Hanging gardens. This later on became a court case. After this incident nobody stayed in this building for long till 1936. The building originally had a ground floor and first floor. Later on 4 storeys were added demolishing the sloping roof with mangalore pattern tiles on it. The round corner of the building joining the two wings had a separate sloping roof. |