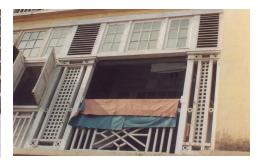

| Common Ref no: 2005/GII/470  Card No. 154  Ward (Part) D Ward (Part II)  CS No. 418  Plot Area 917.05 sq m  B U Area NA  Date 9th February 05  Record by Malini Rajalakshmi  Review by Sheetal Gandhi | TUINATH MARO              |
|-------------------------------------------------------------------------------------------------------------------------------------------------------------------------------------------------------|---------------------------|
| Plot Area 917.05 sq m B U Area NA Date 9th February 05 Record by Malini Rajalakshmi                                                                                                                   | U.NATH WARO               |
| Plot Area 917.05 sq m B U Area NA Date 9th February 05 Record by Malini Rajalakshmi                                                                                                                   | MATH MARO 5               |
| Plot Area 917.05 sq m B U Area NA Date 9th February 05 Record by Malini Rajalakshmi                                                                                                                   | 7 700                     |
| B U Area NA  Date 9th February 05  Record by Malini Rajalakshmi                                                                                                                                       |                           |
| Date 9th February 05 Record by Malini Rajalakshmi                                                                                                                                                     | 311 115                   |
| Record by Malini Rajalakshmi                                                                                                                                                                          |                           |
|                                                                                                                                                                                                       | 8 <b>/ 1</b>              |
| Review by Sheetal Gandhi                                                                                                                                                                              | N.S. PATKAR WARC          |
| 1                                                                                                                                                                                                     | OATKAR ROAD               |
| Int MR Ext MR                                                                                                                                                                                         | N.S. IGHE                 |
| Photo Ref 470a – 470                                                                                                                                                                                  |                           |
| 1.0 DENOMINATION                                                                                                                                                                                      |                           |
| 1.1 Name of Premises Swami Prempuri Ashram Trust Building                                                                                                                                             |                           |
| 1.2 Earlier Name Aurora House                                                                                                                                                                         |                           |
| 1.3 Built In 1930 Extension Date(if any): 2 <sup>nd</sup> and 3 <sup>rd</sup> floors ad                                                                                                               | Ided in 1975, 4th and 5th |
| added in 1980s                                                                                                                                                                                        |                           |
|                                                                                                                                                                                                       |                           |
| 2.0 ACCESS ROADS                                                                                                                                                                                      |                           |
| 2.1 Main N S Patkar Marg (Hughes Road)                                                                                                                                                                |                           |
| 2.2 Subsidiary Babulnath Marg                                                                                                                                                                         |                           |
|                                                                                                                                                                                                       |                           |
| 3.0 OWNERSHIP PATTERN                                                                                                                                                                                 |                           |
| 3.1 Present Trust [Prempuri Ashram Trust]                                                                                                                                                             |                           |
| 3.2 Past Private[ Maharaja of Indore]                                                                                                                                                                 |                           |
| 3.3 Status Tenanted                                                                                                                                                                                   |                           |
|                                                                                                                                                                                                       |                           |
| 4.0 USE                                                                                                                                                                                               |                           |
| 4.1 Present Residence on first floor, Offices on all other floors.                                                                                                                                    |                           |
| 4.2 Past Guest house                                                                                                                                                                                  |                           |
| 4.3 Usage Commercial and residential                                                                                                                                                                  |                           |
|                                                                                                                                                                                                       |                           |
| 5.0 SIGNIFICANCE & VALUE CLASSIFICATION                                                                                                                                                               | O N                       |
| 5.1 Townscape(Natural/Manmade) A striking corner building at the junction of N S Pa                                                                                                                   |                           |
| Marg , the Ashram stands opposite to the subsidi                                                                                                                                                      |                           |
| Kareghat colony on Babulnath marg and the Parsi t                                                                                                                                                     | ,                         |
| Marg. Accessed well by BEST buses , close to Cha                                                                                                                                                      |                           |
| the building has a highly ornate façade in buff basal                                                                                                                                                 |                           |
| 5.3 Architectural Description Planning                                                                                                                                                                |                           |
| Designed as a corner building, it has a long wing alc                                                                                                                                                 | ong the N S Patkar Marg   |
| and a shorter wing along the Babulnath Marg both c                                                                                                                                                    |                           |
| floor has main entry at the corner marked by a circul                                                                                                                                                 |                           |
| projecting out at the first floor. This balcony is flanke                                                                                                                                             | ed by 2 smaller circular  |
| balconies on both sides. The main staircase is on th                                                                                                                                                  |                           |
| accessed from the Babulnath Marg. There are two e                                                                                                                                                     |                           |
| Patkar Marg – a subsidiary entrance gate leading to                                                                                                                                                   |                           |
| from the South façade of the building and is a minor                                                                                                                                                  |                           |
| the North end of the longer wing.                                                                                                                                                                     |                           |
|                                                                                                                                                                                                       |                           |

| 470 | SWAMI PREMPURI ASHR  | AM TRUST BUILDING                                                                                                                                                                                                                                                                                                                                                                                                                                                                                                                                                                                                              |
|-----|----------------------|--------------------------------------------------------------------------------------------------------------------------------------------------------------------------------------------------------------------------------------------------------------------------------------------------------------------------------------------------------------------------------------------------------------------------------------------------------------------------------------------------------------------------------------------------------------------------------------------------------------------------------|
|     |                      | Stylistic Classification                                                                                                                                                                                                                                                                                                                                                                                                                                                                                                                                                                                                       |
|     |                      | The original building was a Neo Classical Basalt stone structure of the early                                                                                                                                                                                                                                                                                                                                                                                                                                                                                                                                                  |
|     |                      | 20th century. This however has been virtually encased with an RCC framed                                                                                                                                                                                                                                                                                                                                                                                                                                                                                                                                                       |
|     |                      | structure of a mid 20th century revivalist genre with pseudo Islamic arch                                                                                                                                                                                                                                                                                                                                                                                                                                                                                                                                                      |
|     |                      | profiles, floret motifs and such revivalist motifs in cement concrete.                                                                                                                                                                                                                                                                                                                                                                                                                                                                                                                                                         |
| 5.4 | Intrinsic            | Character Defining Elements                                                                                                                                                                                                                                                                                                                                                                                                                                                                                                                                                                                                    |
|     |                      | Internal                                                                                                                                                                                                                                                                                                                                                                                                                                                                                                                                                                                                                       |
|     |                      | Half louvred and half paneled doors, Minton tiles on floors, Carved stone hand rails                                                                                                                                                                                                                                                                                                                                                                                                                                                                                                                                           |
|     |                      | External                                                                                                                                                                                                                                                                                                                                                                                                                                                                                                                                                                                                                       |
|     |                      | The longer wing facing the N S Patkar Marg has five semicircular decoratiive arches on the ground floor with 2 windows, each one flanked by 2 pillars on either side with circular openings above each. There is a minor entrance from N S Patkar Marg crowned by a triangular pediment carved in stone. The first floor has rectangular windows decorated with carvings in stone above. The main entry to the building from the corner is flanked by a double shutter full window on either side. The first floor balcony has stone hand rails and 2 small circular balconies resting on heavily carved stone beams on either |
|     |                      | side, above the full window. The other floors have simple rectangular                                                                                                                                                                                                                                                                                                                                                                                                                                                                                                                                                          |
|     |                      | windows along the long and short wing. The corner façade has single shutter                                                                                                                                                                                                                                                                                                                                                                                                                                                                                                                                                    |
|     |                      | windows flanked by decorative columns.                                                                                                                                                                                                                                                                                                                                                                                                                                                                                                                                                                                         |
| 5.5 | Value Classification | Existing Grade: Grade III Recommended Grade: to be deleted                                                                                                                                                                                                                                                                                                                                                                                                                                                                                                                                                                     |
| 5.5 |                      | E, I(sec), G(grp)                                                                                                                                                                                                                                                                                                                                                                                                                                                                                                                                                                                                              |
|     |                      | 7 (***)7 **(3)*/                                                                                                                                                                                                                                                                                                                                                                                                                                                                                                                                                                                                               |
| 6.0 |                      | TOPOGRAPHY                                                                                                                                                                                                                                                                                                                                                                                                                                                                                                                                                                                                                     |
| 6.1 | Floors               | Ground + 5 floors                                                                                                                                                                                                                                                                                                                                                                                                                                                                                                                                                                                                              |
| 7.0 |                      | CONSTRUCTION                                                                                                                                                                                                                                                                                                                                                                                                                                                                                                                                                                                                                   |
| 7.1 | Plinth               | 1 ft high masonry plinth in buff basalt stone                                                                                                                                                                                                                                                                                                                                                                                                                                                                                                                                                                                  |
| 7.2 | Walls                | External wall in brick with buff basalt stone facing, Internal walls in brick                                                                                                                                                                                                                                                                                                                                                                                                                                                                                                                                                  |
| 7.3 | Floor                | Brick coba on timber boardings resting on timber joists supported by timber beams which has steel sections on both sides; Balconies on the first floor has stone floor.                                                                                                                                                                                                                                                                                                                                                                                                                                                        |
|     |                      | Original Minton tile flooring survives on the lower floor.                                                                                                                                                                                                                                                                                                                                                                                                                                                                                                                                                                     |
| 7.4 | Stairs               | Two stair cases in reinforced concrete, one accessed from the N S Patkar                                                                                                                                                                                                                                                                                                                                                                                                                                                                                                                                                       |
|     |                      | Marg and the other accessed from the Babulnath marg.                                                                                                                                                                                                                                                                                                                                                                                                                                                                                                                                                                           |
| 7.5 | Openings             | Pseudo Norman windows on the ground floor, rectangular windows with decoration above on the first floor, circular ventilators above windows on ground floor, Ventilators with wooden frame and glass panels above doors                                                                                                                                                                                                                                                                                                                                                                                                        |
|     |                      | and windows on the other floors.                                                                                                                                                                                                                                                                                                                                                                                                                                                                                                                                                                                               |
| 7.6 | Roofing              | Lime Concrete roof laid over timber boardings resting on timber joists                                                                                                                                                                                                                                                                                                                                                                                                                                                                                                                                                         |
| 7.5 |                      | supported by timber beams                                                                                                                                                                                                                                                                                                                                                                                                                                                                                                                                                                                                      |
| 7.7 | A.C. J.C.            |                                                                                                                                                                                                                                                                                                                                                                                                                                                                                                                                                                                                                                |
| 7.7 | Articulation         | Carvings on the Norman windows, decorative triangular pediment in stone over the subsidiary entrance, decorative concrete and stone handrails                                                                                                                                                                                                                                                                                                                                                                                                                                                                                  |
| 7.8 | Finishes             | Walls Buff basalt stone facing for the walls, Internal walls have white limewash                                                                                                                                                                                                                                                                                                                                                                                                                                                                                                                                               |