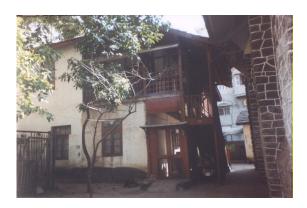

| Common Ref no: 2005/GII/470  Card No. 154  Ward (Part) D Ward (Part II)  CS No. 418  Plot Area 917.05 sq m  B U Area NA  Date 9th February 05  Record by Malini Rajalakshmi  Review by Sheetal Gandhi | TUINATH MARO              |
|-------------------------------------------------------------------------------------------------------------------------------------------------------------------------------------------------------|---------------------------|
| Plot Area 917.05 sq m B U Area NA Date 9th February 05 Record by Malini Rajalakshmi                                                                                                                   | U.NATH WARO               |
| Plot Area 917.05 sq m B U Area NA Date 9th February 05 Record by Malini Rajalakshmi                                                                                                                   | MATH MARO 5               |
| Plot Area 917.05 sq m B U Area NA Date 9th February 05 Record by Malini Rajalakshmi                                                                                                                   | 7 700                     |
| B U Area NA  Date 9th February 05  Record by Malini Rajalakshmi                                                                                                                                       |                           |
| Date 9th February 05 Record by Malini Rajalakshmi                                                                                                                                                     | 311 115                   |
| Record by Malini Rajalakshmi                                                                                                                                                                          |                           |
|                                                                                                                                                                                                       | 8 <b>/ 1</b>              |
| Review by Sheetal Gandhi                                                                                                                                                                              | N.S. PATKAR WARC          |
| 1                                                                                                                                                                                                     | OATKAR ROAD               |
| Int MR Ext MR                                                                                                                                                                                         | N.S. IGHE                 |
| Photo Ref 470a – 470                                                                                                                                                                                  |                           |
| 1.0 DENOMINATION                                                                                                                                                                                      |                           |
| 1.1 Name of Premises Swami Prempuri Ashram Trust Building                                                                                                                                             |                           |
| 1.2 Earlier Name Aurora House                                                                                                                                                                         |                           |
| 1.3 Built In 1930 Extension Date(if any): 2 <sup>nd</sup> and 3 <sup>rd</sup> floors ad                                                                                                               | Ided in 1975, 4th and 5th |
| added in 1980s                                                                                                                                                                                        |                           |
|                                                                                                                                                                                                       |                           |
| 2.0 ACCESS ROADS                                                                                                                                                                                      |                           |
| 2.1 Main N S Patkar Marg (Hughes Road)                                                                                                                                                                |                           |
| 2.2 Subsidiary Babulnath Marg                                                                                                                                                                         |                           |
|                                                                                                                                                                                                       |                           |
| 3.0 OWNERSHIP PATTERN                                                                                                                                                                                 |                           |
| 3.1 Present Trust [Prempuri Ashram Trust]                                                                                                                                                             |                           |
| 3.2 Past Private[ Maharaja of Indore]                                                                                                                                                                 |                           |
| 3.3 Status Tenanted                                                                                                                                                                                   |                           |
|                                                                                                                                                                                                       |                           |
| 4.0 USE                                                                                                                                                                                               |                           |
| 4.1 Present Residence on first floor, Offices on all other floors.                                                                                                                                    |                           |
| 4.2 Past Guest house                                                                                                                                                                                  |                           |
| 4.3 Usage Commercial and residential                                                                                                                                                                  |                           |
|                                                                                                                                                                                                       |                           |
| 5.0 SIGNIFICANCE & VALUE CLASSIFICATION                                                                                                                                                               | O N                       |
| 5.1 Townscape(Natural/Manmade) A striking corner building at the junction of N S Pa                                                                                                                   |                           |
| Marg , the Ashram stands opposite to the subsidi                                                                                                                                                      |                           |
| Kareghat colony on Babulnath marg and the Parsi t                                                                                                                                                     | ,                         |
| Marg. Accessed well by BEST buses , close to Cha                                                                                                                                                      |                           |
| the building has a highly ornate façade in buff basal                                                                                                                                                 |                           |
| 5.3 Architectural Description Planning                                                                                                                                                                |                           |
| Designed as a corner building, it has a long wing alc                                                                                                                                                 | ong the N S Patkar Marg   |
| and a shorter wing along the Babulnath Marg both c                                                                                                                                                    |                           |
| floor has main entry at the corner marked by a circul                                                                                                                                                 |                           |
| projecting out at the first floor. This balcony is flanke                                                                                                                                             | ed by 2 smaller circular  |
| balconies on both sides. The main staircase is on th                                                                                                                                                  |                           |
| accessed from the Babulnath Marg. There are two e                                                                                                                                                     |                           |
| Patkar Marg – a subsidiary entrance gate leading to                                                                                                                                                   |                           |
| from the South façade of the building and is a minor                                                                                                                                                  |                           |
| the North end of the longer wing.                                                                                                                                                                     |                           |
|                                                                                                                                                                                                       |                           |

| 470 | SWAMI PREMPURI ASHR  | AM TRUST BUILDING                                                                                                                                                                                                                                                                                                                                                                                                                                                                                                                                                                                                              |
|-----|----------------------|--------------------------------------------------------------------------------------------------------------------------------------------------------------------------------------------------------------------------------------------------------------------------------------------------------------------------------------------------------------------------------------------------------------------------------------------------------------------------------------------------------------------------------------------------------------------------------------------------------------------------------|
|     |                      | Stylistic Classification                                                                                                                                                                                                                                                                                                                                                                                                                                                                                                                                                                                                       |
|     |                      | The original building was a Neo Classical Basalt stone structure of the early                                                                                                                                                                                                                                                                                                                                                                                                                                                                                                                                                  |
|     |                      | 20th century. This however has been virtually encased with an RCC framed                                                                                                                                                                                                                                                                                                                                                                                                                                                                                                                                                       |
|     |                      | structure of a mid 20th century revivalist genre with pseudo Islamic arch                                                                                                                                                                                                                                                                                                                                                                                                                                                                                                                                                      |
|     |                      | profiles, floret motifs and such revivalist motifs in cement concrete.                                                                                                                                                                                                                                                                                                                                                                                                                                                                                                                                                         |
| 5.4 | Intrinsic            | Character Defining Elements                                                                                                                                                                                                                                                                                                                                                                                                                                                                                                                                                                                                    |
|     |                      | Internal                                                                                                                                                                                                                                                                                                                                                                                                                                                                                                                                                                                                                       |
|     |                      | Half louvred and half paneled doors, Minton tiles on floors, Carved stone hand rails                                                                                                                                                                                                                                                                                                                                                                                                                                                                                                                                           |
|     |                      | External                                                                                                                                                                                                                                                                                                                                                                                                                                                                                                                                                                                                                       |
|     |                      | The longer wing facing the N S Patkar Marg has five semicircular decoratiive arches on the ground floor with 2 windows, each one flanked by 2 pillars on either side with circular openings above each. There is a minor entrance from N S Patkar Marg crowned by a triangular pediment carved in stone. The first floor has rectangular windows decorated with carvings in stone above. The main entry to the building from the corner is flanked by a double shutter full window on either side. The first floor balcony has stone hand rails and 2 small circular balconies resting on heavily carved stone beams on either |
|     |                      | side, above the full window. The other floors have simple rectangular                                                                                                                                                                                                                                                                                                                                                                                                                                                                                                                                                          |
|     |                      | windows along the long and short wing. The corner façade has single shutter                                                                                                                                                                                                                                                                                                                                                                                                                                                                                                                                                    |
|     |                      | windows flanked by decorative columns.                                                                                                                                                                                                                                                                                                                                                                                                                                                                                                                                                                                         |
| 5.5 | Value Classification | Existing Grade: Grade III Recommended Grade: to be deleted                                                                                                                                                                                                                                                                                                                                                                                                                                                                                                                                                                     |
| 5.5 |                      | E, I(sec), G(grp)                                                                                                                                                                                                                                                                                                                                                                                                                                                                                                                                                                                                              |
|     |                      | 7 (***)7 **(3)*/                                                                                                                                                                                                                                                                                                                                                                                                                                                                                                                                                                                                               |
| 6.0 |                      | TOPOGRAPHY                                                                                                                                                                                                                                                                                                                                                                                                                                                                                                                                                                                                                     |
| 6.1 | Floors               | Ground + 5 floors                                                                                                                                                                                                                                                                                                                                                                                                                                                                                                                                                                                                              |
| 7.0 |                      | CONSTRUCTION                                                                                                                                                                                                                                                                                                                                                                                                                                                                                                                                                                                                                   |
| 7.1 | Plinth               | 1 ft high masonry plinth in buff basalt stone                                                                                                                                                                                                                                                                                                                                                                                                                                                                                                                                                                                  |
| 7.2 | Walls                | External wall in brick with buff basalt stone facing, Internal walls in brick                                                                                                                                                                                                                                                                                                                                                                                                                                                                                                                                                  |
| 7.3 | Floor                | Brick coba on timber boardings resting on timber joists supported by timber beams which has steel sections on both sides; Balconies on the first floor has stone floor.                                                                                                                                                                                                                                                                                                                                                                                                                                                        |
|     |                      | Original Minton tile flooring survives on the lower floor.                                                                                                                                                                                                                                                                                                                                                                                                                                                                                                                                                                     |
| 7.4 | Stairs               | Two stair cases in reinforced concrete, one accessed from the N S Patkar                                                                                                                                                                                                                                                                                                                                                                                                                                                                                                                                                       |
|     |                      | Marg and the other accessed from the Babulnath marg.                                                                                                                                                                                                                                                                                                                                                                                                                                                                                                                                                                           |
| 7.5 | Openings             | Pseudo Norman windows on the ground floor, rectangular windows with decoration above on the first floor, circular ventilators above windows on ground floor, Ventilators with wooden frame and glass panels above doors                                                                                                                                                                                                                                                                                                                                                                                                        |
|     |                      | and windows on the other floors.                                                                                                                                                                                                                                                                                                                                                                                                                                                                                                                                                                                               |
| 7.6 | Roofing              | Lime Concrete roof laid over timber boardings resting on timber joists                                                                                                                                                                                                                                                                                                                                                                                                                                                                                                                                                         |
| 7.5 |                      | supported by timber beams                                                                                                                                                                                                                                                                                                                                                                                                                                                                                                                                                                                                      |
| 7.7 | A.C. J.C.            |                                                                                                                                                                                                                                                                                                                                                                                                                                                                                                                                                                                                                                |
| 7.7 | Articulation         | Carvings on the Norman windows, decorative triangular pediment in stone over the subsidiary entrance, decorative concrete and stone handrails                                                                                                                                                                                                                                                                                                                                                                                                                                                                                  |
| 7.8 | Finishes             | Walls Buff basalt stone facing for the walls, Internal walls have white limewash                                                                                                                                                                                                                                                                                                                                                                                                                                                                                                                                               |