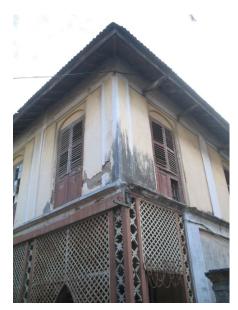

### 470 SWAMI PREMPURI ASHRAM TRUST BUILDING

| 471 | KHAREGHAT COLONY           |                                                                                                                |
|-----|----------------------------|----------------------------------------------------------------------------------------------------------------|
|     |                            | Common Ref no: 2005/GII/471                                                                                    |
|     | F F                        | Card No.155                                                                                                    |
|     | L CONTRACTOR L             | Ward (Part) D Ward (Part II)                                                                                   |
|     |                            | CS No. 434                                                                                                     |
|     |                            | Plot Area 44076.15 sq m                                                                                        |
|     |                            | B U Area NA                                                                                                    |
|     |                            | Date 8th February 05                                                                                           |
|     |                            | Record by Malini Rajalakshmi                                                                                   |
|     |                            | Review by Aishwarya Tipnis                                                                                     |
|     | ON                         | Int MR Ext MR                                                                                                  |
|     |                            | Photo Ref :471a- 471r                                                                                          |
| 1.0 |                            | DENOMINATION                                                                                                   |
| 1.1 | Name of Premises           | Khareghat colony                                                                                               |
| 1.2 | Earlier Name               | Khareghat colony                                                                                               |
| 1.4 | Built In                   | 1917 Extension Date(if any): NA                                                                                |
|     |                            |                                                                                                                |
| 2.0 |                            | ACCESS ROADS                                                                                                   |
| 2.1 | Main                       | N S Patkar Marg (Hughes Road)                                                                                  |
| 2.2 | Subsidiary                 | Babulnath Marg                                                                                                 |
|     |                            | -                                                                                                              |
| 3.0 |                            | OWNERSHIP PATTERN                                                                                              |
| 3.1 | Present                    | Trust (Bmbay Parsee Panchayat)                                                                                 |
| 3.2 | Past                       | Trust (Bombay Parsee Panchayat)                                                                                |
| 3.3 | Status                     | Tenanted                                                                                                       |
|     |                            |                                                                                                                |
| 4.0 |                            | USE                                                                                                            |
| 4.1 | Present                    | Residential                                                                                                    |
| 4.2 | Past                       | Residential                                                                                                    |
| 4.3 | Usage                      | Regular(Daily)                                                                                                 |
|     |                            |                                                                                                                |
| 5.0 |                            | SIGNIFICANCE & VALUE CLASSIFICATION                                                                            |
| 5.1 | Townscape(Natural/Manmade) | Amongst the first group housing schemes in Bombay, the Khareghat Colony,                                       |
|     |                            | with 29 residential units meant exclusively for the Parsees. Built at the important                            |
|     |                            | junction of Babulnath Road and NS Patkar Marg, on a sloping plot with                                          |
|     |                            | Babulnath Temple to the south and the Parsee Towers of Silence to the west.                                    |
|     |                            | The colony is characterised by the its modest scale of ground plus two storeyed                                |
|     | 1.111.1.15                 | units, along the slope of the site.                                                                            |
| 5.2 | Architectural Description  | Planning                                                                                                       |
|     |                            | The site has 2 main entrances, one from the Babulnath road marked by a                                         |
|     |                            | memorial erected for the Zorastrians and the second one from the NS Patkar                                     |
|     |                            | Marg marked by a statue of Muncherji Pestonji Khareghat who is said to have                                    |
|     |                            | gifted the site to the Parsee Panchayat. There is a side entrance for the people                               |
|     |                            | coming to the Tower of Silence. The site has residential units, a museum and                                   |
|     |                            | beyond it lie the Tower of silence.  The recidential units are two to three storage high. There are around ten |
|     |                            | The residential units are two to three storeys high. There are around ten                                      |
|     |                            | different typologies of units. One such typology which forms the front row along                               |
|     |                            | the N S Patkar Marg has 3 storeys with 3 flats on each side of the main                                        |
| L   | 1                          | staircase Each flat has recessed balconies in the front façade. Each flat has a                                |

| 471 | KHAREGHAT COLONY     |                                                                                                                                                                                                                                                                                                                                                                                                                                                                                                                                                                                                                                                                                                                                                                                                                                                                                                                                                                                                                                                                                                                                                                                                                                                                                                                                                                                                                                                                                                                                                                                                                                                                             |
|-----|----------------------|-----------------------------------------------------------------------------------------------------------------------------------------------------------------------------------------------------------------------------------------------------------------------------------------------------------------------------------------------------------------------------------------------------------------------------------------------------------------------------------------------------------------------------------------------------------------------------------------------------------------------------------------------------------------------------------------------------------------------------------------------------------------------------------------------------------------------------------------------------------------------------------------------------------------------------------------------------------------------------------------------------------------------------------------------------------------------------------------------------------------------------------------------------------------------------------------------------------------------------------------------------------------------------------------------------------------------------------------------------------------------------------------------------------------------------------------------------------------------------------------------------------------------------------------------------------------------------------------------------------------------------------------------------------------------------|
| 5.3 | Intrinsic            | living room, 4 bed rooms and a toilet. The Dining and kitchen on the rear side is planned in such a way that it creates a court in the centre. A fire escape staircase in the rear accessed from a common lobby of the 2 flats runs throughout from top to Ground floor. One of the buildings in the first row has a striking elevation with the main entrance marked with 4 columns at the centre of which is the rectangular door crowned with a semicircular ventilator. The living rooms have bay windows. This building is said to be the first building, which was constructed in the site.  Most of the other units have a central staircase leading to two wings on either side. Some others have the staircase on one end and residential wing on the other end. Most of the bedrooms in the residential units have bay windows. There is also another single storeyed old structure called the Rawan Bunglies with 5 rooms in a row with attached toilets and kitchen. The dead bodies of the Parsees were taken to this place before taking to the Tower of Silence. The Tower of silence stands at the highest point of the site away from the residential units by a huge garden. It is marked by an entrance gate.  Stylistic Classification  Built in the Colonial hybrid style, the building is characterised by sloping Mangalore tiled roofs, verandahs with timber balusters, pilasters in stucco plaster, rectangular and semi-circular arched openings with fanlights, Tuscan columns and decorative gables with rose windows.  Character Defining Elements  External  Wooden brackets, bay windows, gables, chimney, fire escape stair case, circular |
|     |                      | windows in the front façade, decorative cornices, projecting and recessed balconies, rectangular windows with keystones in the center, arched openings Internal  Timber staircases with decorative newel posts, pitched roof supported on timber trusses, verandahs with timber railings and trellises and in filled timber louvers,                                                                                                                                                                                                                                                                                                                                                                                                                                                                                                                                                                                                                                                                                                                                                                                                                                                                                                                                                                                                                                                                                                                                                                                                                                                                                                                                        |
| 5.4 | Value Classification | Existing Grade: Grade III Recommended Grade: Grade II B A(arc),B(per),B(des),C(seh),G(grp),E,F                                                                                                                                                                                                                                                                                                                                                                                                                                                                                                                                                                                                                                                                                                                                                                                                                                                                                                                                                                                                                                                                                                                                                                                                                                                                                                                                                                                                                                                                                                                                                                              |
| 6.0 |                      | TOPOGRAPHY                                                                                                                                                                                                                                                                                                                                                                                                                                                                                                                                                                                                                                                                                                                                                                                                                                                                                                                                                                                                                                                                                                                                                                                                                                                                                                                                                                                                                                                                                                                                                                                                                                                                  |
| 6.1 | Floors               | Museum has G+1 Raawan Bunglies has Ground floor Most of the residential units have G+ 2; some have G+1; and some have G+3                                                                                                                                                                                                                                                                                                                                                                                                                                                                                                                                                                                                                                                                                                                                                                                                                                                                                                                                                                                                                                                                                                                                                                                                                                                                                                                                                                                                                                                                                                                                                   |
| 7.0 |                      | CONSTRUCTION                                                                                                                                                                                                                                                                                                                                                                                                                                                                                                                                                                                                                                                                                                                                                                                                                                                                                                                                                                                                                                                                                                                                                                                                                                                                                                                                                                                                                                                                                                                                                                                                                                                                |
| 7.1 | Plinth               | Most of the residential units and Raawan bunglies have masonry plinth is in grey basalt stone                                                                                                                                                                                                                                                                                                                                                                                                                                                                                                                                                                                                                                                                                                                                                                                                                                                                                                                                                                                                                                                                                                                                                                                                                                                                                                                                                                                                                                                                                                                                                                               |
| 7.2 | Walls                | Most of the old residential units are timber-framed structures with brick infill. The buildings constructed in 1900s have brick load bearing walls                                                                                                                                                                                                                                                                                                                                                                                                                                                                                                                                                                                                                                                                                                                                                                                                                                                                                                                                                                                                                                                                                                                                                                                                                                                                                                                                                                                                                                                                                                                          |
| 7.3 | Floor                | Jack arches are used for the flooring in most of the buildings.                                                                                                                                                                                                                                                                                                                                                                                                                                                                                                                                                                                                                                                                                                                                                                                                                                                                                                                                                                                                                                                                                                                                                                                                                                                                                                                                                                                                                                                                                                                                                                                                             |
| 7.4 | Stairs               | Most of the staircases are in timber with timber hand rails, posts and top rail; Some of them have concrete stairs with timber hand rails, posts and top rail; very few residential units have concrete stairs with cast iron hand rails and timber posts and top rail.                                                                                                                                                                                                                                                                                                                                                                                                                                                                                                                                                                                                                                                                                                                                                                                                                                                                                                                                                                                                                                                                                                                                                                                                                                                                                                                                                                                                     |
| 7.5 | Openings             | Rectangular openings with a pair of timber framed and glass shutters opening to the inside and the other pair opening to the outside; 2 shutter and 4 shutter                                                                                                                                                                                                                                                                                                                                                                                                                                                                                                                                                                                                                                                                                                                                                                                                                                                                                                                                                                                                                                                                                                                                                                                                                                                                                                                                                                                                                                                                                                               |