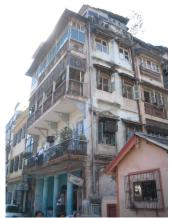

### 470 SWAMI PREMPURI ASHRAM TRUST BUILDING

| 471 | KHAREGHAT COLONY           |                                                                                                                |
|-----|----------------------------|----------------------------------------------------------------------------------------------------------------|
|     |                            | Common Ref no: 2005/GII/471                                                                                    |
|     | F F                        | Card No.155                                                                                                    |
|     | L CONTRACTOR L             | Ward (Part) D Ward (Part II)                                                                                   |
|     |                            | CS No. 434                                                                                                     |
|     |                            | Plot Area 44076.15 sq m                                                                                        |
|     |                            | B U Area NA                                                                                                    |
|     |                            | Date 8th February 05                                                                                           |
|     |                            | Record by Malini Rajalakshmi                                                                                   |
|     |                            | Review by Aishwarya Tipnis                                                                                     |
|     | ON                         | Int MR Ext MR                                                                                                  |
|     |                            | Photo Ref :471a- 471r                                                                                          |
| 1.0 |                            | DENOMINATION                                                                                                   |
| 1.1 | Name of Premises           | Khareghat colony                                                                                               |
| 1.2 | Earlier Name               | Khareghat colony                                                                                               |
| 1.4 | Built In                   | 1917 Extension Date(if any): NA                                                                                |
|     |                            |                                                                                                                |
| 2.0 |                            | ACCESS ROADS                                                                                                   |
| 2.1 | Main                       | N S Patkar Marg (Hughes Road)                                                                                  |
| 2.2 | Subsidiary                 | Babulnath Marg                                                                                                 |
|     |                            | -                                                                                                              |
| 3.0 |                            | OWNERSHIP PATTERN                                                                                              |
| 3.1 | Present                    | Trust (Bmbay Parsee Panchayat)                                                                                 |
| 3.2 | Past                       | Trust (Bombay Parsee Panchayat)                                                                                |
| 3.3 | Status                     | Tenanted                                                                                                       |
|     |                            |                                                                                                                |
| 4.0 |                            | USE                                                                                                            |
| 4.1 | Present                    | Residential                                                                                                    |
| 4.2 | Past                       | Residential                                                                                                    |
| 4.3 | Usage                      | Regular(Daily)                                                                                                 |
|     |                            |                                                                                                                |
| 5.0 |                            | SIGNIFICANCE & VALUE CLASSIFICATION                                                                            |
| 5.1 | Townscape(Natural/Manmade) | Amongst the first group housing schemes in Bombay, the Khareghat Colony,                                       |
|     |                            | with 29 residential units meant exclusively for the Parsees. Built at the important                            |
|     |                            | junction of Babulnath Road and NS Patkar Marg, on a sloping plot with                                          |
|     |                            | Babulnath Temple to the south and the Parsee Towers of Silence to the west.                                    |
|     |                            | The colony is characterised by the its modest scale of ground plus two storeyed                                |
|     | 1.111.1.15                 | units, along the slope of the site.                                                                            |
| 5.2 | Architectural Description  | Planning                                                                                                       |
|     |                            | The site has 2 main entrances, one from the Babulnath road marked by a                                         |
|     |                            | memorial erected for the Zorastrians and the second one from the NS Patkar                                     |
|     |                            | Marg marked by a statue of Muncherji Pestonji Khareghat who is said to have                                    |
|     |                            | gifted the site to the Parsee Panchayat. There is a side entrance for the people                               |
|     |                            | coming to the Tower of Silence. The site has residential units, a museum and                                   |
|     |                            | beyond it lie the Tower of silence.  The recidential units are two to three storage high. There are around ten |
|     |                            | The residential units are two to three storeys high. There are around ten                                      |
|     |                            | different typologies of units. One such typology which forms the front row along                               |
|     |                            | the N S Patkar Marg has 3 storeys with 3 flats on each side of the main                                        |
| L   | 1                          | staircase Each flat has recessed balconies in the front façade. Each flat has a                                |

| 471 | KHAREGHAT COLONY     |                                                                                                                                                                                                                                                                                                                                                                                                                                                                                                                                                                                                                                                                                                                                                                                                                                                                                                                                                                                                                                                                                                                                                                                                                                                                                                                                                                                                                                                                                                                                                                                                                                                                             |
|-----|----------------------|-----------------------------------------------------------------------------------------------------------------------------------------------------------------------------------------------------------------------------------------------------------------------------------------------------------------------------------------------------------------------------------------------------------------------------------------------------------------------------------------------------------------------------------------------------------------------------------------------------------------------------------------------------------------------------------------------------------------------------------------------------------------------------------------------------------------------------------------------------------------------------------------------------------------------------------------------------------------------------------------------------------------------------------------------------------------------------------------------------------------------------------------------------------------------------------------------------------------------------------------------------------------------------------------------------------------------------------------------------------------------------------------------------------------------------------------------------------------------------------------------------------------------------------------------------------------------------------------------------------------------------------------------------------------------------|
| 5.3 | Intrinsic            | living room, 4 bed rooms and a toilet. The Dining and kitchen on the rear side is planned in such a way that it creates a court in the centre. A fire escape staircase in the rear accessed from a common lobby of the 2 flats runs throughout from top to Ground floor. One of the buildings in the first row has a striking elevation with the main entrance marked with 4 columns at the centre of which is the rectangular door crowned with a semicircular ventilator. The living rooms have bay windows. This building is said to be the first building, which was constructed in the site.  Most of the other units have a central staircase leading to two wings on either side. Some others have the staircase on one end and residential wing on the other end. Most of the bedrooms in the residential units have bay windows. There is also another single storeyed old structure called the Rawan Bunglies with 5 rooms in a row with attached toilets and kitchen. The dead bodies of the Parsees were taken to this place before taking to the Tower of Silence. The Tower of silence stands at the highest point of the site away from the residential units by a huge garden. It is marked by an entrance gate.  Stylistic Classification  Built in the Colonial hybrid style, the building is characterised by sloping Mangalore tiled roofs, verandahs with timber balusters, pilasters in stucco plaster, rectangular and semi-circular arched openings with fanlights, Tuscan columns and decorative gables with rose windows.  Character Defining Elements  External  Wooden brackets, bay windows, gables, chimney, fire escape stair case, circular |
|     |                      | windows in the front façade, decorative cornices, projecting and recessed balconies, rectangular windows with keystones in the center, arched openings Internal  Timber staircases with decorative newel posts, pitched roof supported on timber trusses, verandahs with timber railings and trellises and in filled timber louvers,                                                                                                                                                                                                                                                                                                                                                                                                                                                                                                                                                                                                                                                                                                                                                                                                                                                                                                                                                                                                                                                                                                                                                                                                                                                                                                                                        |
| 5.4 | Value Classification | Existing Grade: Grade III Recommended Grade: Grade II B A(arc),B(per),B(des),C(seh),G(grp),E,F                                                                                                                                                                                                                                                                                                                                                                                                                                                                                                                                                                                                                                                                                                                                                                                                                                                                                                                                                                                                                                                                                                                                                                                                                                                                                                                                                                                                                                                                                                                                                                              |
| 6.0 |                      | TOPOGRAPHY                                                                                                                                                                                                                                                                                                                                                                                                                                                                                                                                                                                                                                                                                                                                                                                                                                                                                                                                                                                                                                                                                                                                                                                                                                                                                                                                                                                                                                                                                                                                                                                                                                                                  |
| 6.1 | Floors               | Museum has G+1 Raawan Bunglies has Ground floor Most of the residential units have G+ 2; some have G+1; and some have G+3                                                                                                                                                                                                                                                                                                                                                                                                                                                                                                                                                                                                                                                                                                                                                                                                                                                                                                                                                                                                                                                                                                                                                                                                                                                                                                                                                                                                                                                                                                                                                   |
| 7.0 |                      | CONSTRUCTION                                                                                                                                                                                                                                                                                                                                                                                                                                                                                                                                                                                                                                                                                                                                                                                                                                                                                                                                                                                                                                                                                                                                                                                                                                                                                                                                                                                                                                                                                                                                                                                                                                                                |
| 7.1 | Plinth               | Most of the residential units and Raawan bunglies have masonry plinth is in grey basalt stone                                                                                                                                                                                                                                                                                                                                                                                                                                                                                                                                                                                                                                                                                                                                                                                                                                                                                                                                                                                                                                                                                                                                                                                                                                                                                                                                                                                                                                                                                                                                                                               |
| 7.2 | Walls                | Most of the old residential units are timber-framed structures with brick infill. The buildings constructed in 1900s have brick load bearing walls                                                                                                                                                                                                                                                                                                                                                                                                                                                                                                                                                                                                                                                                                                                                                                                                                                                                                                                                                                                                                                                                                                                                                                                                                                                                                                                                                                                                                                                                                                                          |
| 7.3 | Floor                | Jack arches are used for the flooring in most of the buildings.                                                                                                                                                                                                                                                                                                                                                                                                                                                                                                                                                                                                                                                                                                                                                                                                                                                                                                                                                                                                                                                                                                                                                                                                                                                                                                                                                                                                                                                                                                                                                                                                             |
| 7.4 | Stairs               | Most of the staircases are in timber with timber hand rails, posts and top rail; Some of them have concrete stairs with timber hand rails, posts and top rail; very few residential units have concrete stairs with cast iron hand rails and timber posts and top rail.                                                                                                                                                                                                                                                                                                                                                                                                                                                                                                                                                                                                                                                                                                                                                                                                                                                                                                                                                                                                                                                                                                                                                                                                                                                                                                                                                                                                     |
| 7.5 | Openings             | Rectangular openings with a pair of timber framed and glass shutters opening to the inside and the other pair opening to the outside; 2 shutter and 4 shutter                                                                                                                                                                                                                                                                                                                                                                                                                                                                                                                                                                                                                                                                                                                                                                                                                                                                                                                                                                                                                                                                                                                                                                                                                                                                                                                                                                                                                                                                                                               |