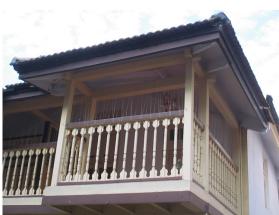

| 471 | KHAREGHAT COLONY     |                                                                                                                                                                                                                                                                                                                                                                                                                                                                                                                                                                                                                                                                                                                                                                                                                                                                                                                                                                                                                                                                                                                                                                                                                                                                                                                                                                                                                                                                                                                                                                                                                                                                             |
|-----|----------------------|-----------------------------------------------------------------------------------------------------------------------------------------------------------------------------------------------------------------------------------------------------------------------------------------------------------------------------------------------------------------------------------------------------------------------------------------------------------------------------------------------------------------------------------------------------------------------------------------------------------------------------------------------------------------------------------------------------------------------------------------------------------------------------------------------------------------------------------------------------------------------------------------------------------------------------------------------------------------------------------------------------------------------------------------------------------------------------------------------------------------------------------------------------------------------------------------------------------------------------------------------------------------------------------------------------------------------------------------------------------------------------------------------------------------------------------------------------------------------------------------------------------------------------------------------------------------------------------------------------------------------------------------------------------------------------|
| 5.3 | Intrinsic            | living room, 4 bed rooms and a toilet. The Dining and kitchen on the rear side is planned in such a way that it creates a court in the centre. A fire escape staircase in the rear accessed from a common lobby of the 2 flats runs throughout from top to Ground floor. One of the buildings in the first row has a striking elevation with the main entrance marked with 4 columns at the centre of which is the rectangular door crowned with a semicircular ventilator. The living rooms have bay windows. This building is said to be the first building, which was constructed in the site.  Most of the other units have a central staircase leading to two wings on either side. Some others have the staircase on one end and residential wing on the other end. Most of the bedrooms in the residential units have bay windows. There is also another single storeyed old structure called the Rawan Bunglies with 5 rooms in a row with attached toilets and kitchen. The dead bodies of the Parsees were taken to this place before taking to the Tower of Silence. The Tower of silence stands at the highest point of the site away from the residential units by a huge garden. It is marked by an entrance gate.  Stylistic Classification  Built in the Colonial hybrid style, the building is characterised by sloping Mangalore tiled roofs, verandahs with timber balusters, pilasters in stucco plaster, rectangular and semi-circular arched openings with fanlights, Tuscan columns and decorative gables with rose windows.  Character Defining Elements  External  Wooden brackets, bay windows, gables, chimney, fire escape stair case, circular |
|     |                      | windows in the front façade, decorative cornices, projecting and recessed balconies, rectangular windows with keystones in the center, arched openings Internal  Timber staircases with decorative newel posts, pitched roof supported on timber trusses, verandahs with timber railings and trellises and in filled timber louvers,                                                                                                                                                                                                                                                                                                                                                                                                                                                                                                                                                                                                                                                                                                                                                                                                                                                                                                                                                                                                                                                                                                                                                                                                                                                                                                                                        |
| 5.4 | Value Classification | Existing Grade: Grade III Recommended Grade: Grade II B A(arc),B(per),B(des),C(seh),G(grp),E,F                                                                                                                                                                                                                                                                                                                                                                                                                                                                                                                                                                                                                                                                                                                                                                                                                                                                                                                                                                                                                                                                                                                                                                                                                                                                                                                                                                                                                                                                                                                                                                              |
| 6.0 |                      | TOPOGRAPHY                                                                                                                                                                                                                                                                                                                                                                                                                                                                                                                                                                                                                                                                                                                                                                                                                                                                                                                                                                                                                                                                                                                                                                                                                                                                                                                                                                                                                                                                                                                                                                                                                                                                  |
| 6.1 | Floors               | Museum has G+1 Raawan Bunglies has Ground floor Most of the residential units have G+ 2; some have G+1; and some have G+3                                                                                                                                                                                                                                                                                                                                                                                                                                                                                                                                                                                                                                                                                                                                                                                                                                                                                                                                                                                                                                                                                                                                                                                                                                                                                                                                                                                                                                                                                                                                                   |
| 7.0 |                      | CONSTRUCTION                                                                                                                                                                                                                                                                                                                                                                                                                                                                                                                                                                                                                                                                                                                                                                                                                                                                                                                                                                                                                                                                                                                                                                                                                                                                                                                                                                                                                                                                                                                                                                                                                                                                |
| 7.1 | Plinth               | Most of the residential units and Raawan bunglies have masonry plinth is in grey basalt stone                                                                                                                                                                                                                                                                                                                                                                                                                                                                                                                                                                                                                                                                                                                                                                                                                                                                                                                                                                                                                                                                                                                                                                                                                                                                                                                                                                                                                                                                                                                                                                               |
| 7.2 | Walls                | Most of the old residential units are timber-framed structures with brick infill. The buildings constructed in 1900s have brick load bearing walls                                                                                                                                                                                                                                                                                                                                                                                                                                                                                                                                                                                                                                                                                                                                                                                                                                                                                                                                                                                                                                                                                                                                                                                                                                                                                                                                                                                                                                                                                                                          |
| 7.3 | Floor                | Jack arches are used for the flooring in most of the buildings.                                                                                                                                                                                                                                                                                                                                                                                                                                                                                                                                                                                                                                                                                                                                                                                                                                                                                                                                                                                                                                                                                                                                                                                                                                                                                                                                                                                                                                                                                                                                                                                                             |
| 7.4 | Stairs               | Most of the staircases are in timber with timber hand rails, posts and top rail; Some of them have concrete stairs with timber hand rails, posts and top rail; very few residential units have concrete stairs with cast iron hand rails and timber posts and top rail.                                                                                                                                                                                                                                                                                                                                                                                                                                                                                                                                                                                                                                                                                                                                                                                                                                                                                                                                                                                                                                                                                                                                                                                                                                                                                                                                                                                                     |
| 7.5 | Openings             | Rectangular openings with a pair of timber framed and glass shutters opening to the inside and the other pair opening to the outside; 2 shutter and 4 shutter                                                                                                                                                                                                                                                                                                                                                                                                                                                                                                                                                                                                                                                                                                                                                                                                                                                                                                                                                                                                                                                                                                                                                                                                                                                                                                                                                                                                                                                                                                               |