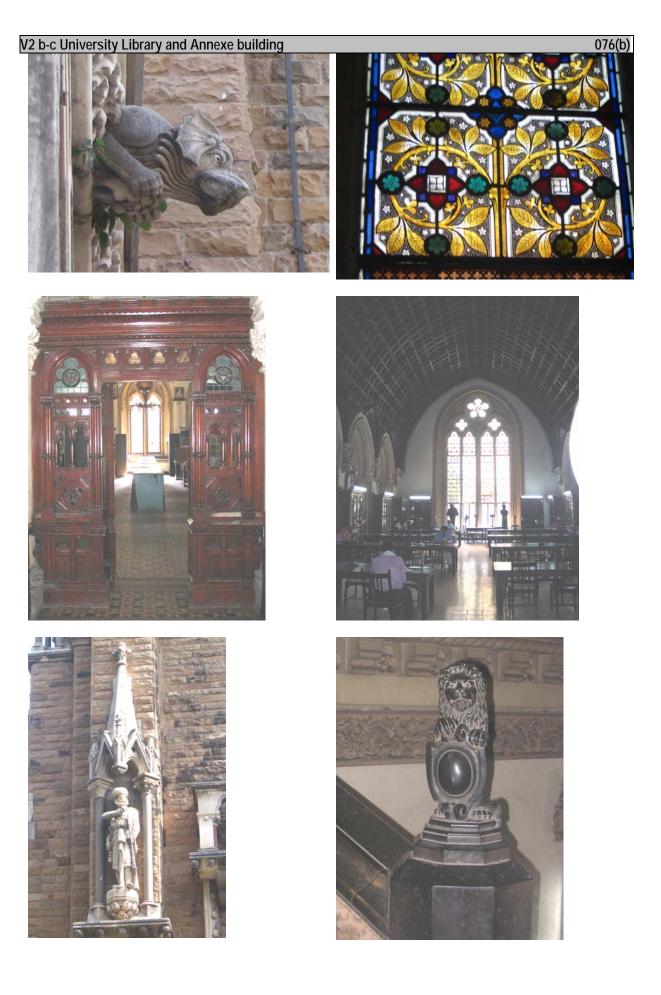

|















V2 b-c University Library and Annexe building











| V3 Bo | mbay High Court           |