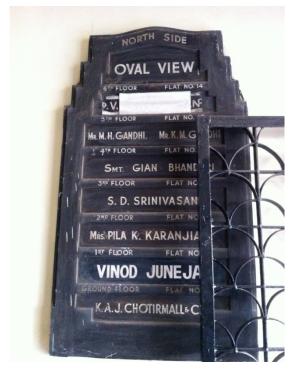

|
| 11.0 | DPREMARKS/PERCEIVEDTHREATS                                                                                   | Plot falls under Residential Zone in DP                                                                                  |
|      |                                                                                                              |                                                                                                                          |
| 12.0 | ADDITIONAL<br>NOTES/REFERENCES/DOCUMENTS<br>AVAILABLE/RECOMMENDATIONS<br>& SUGGESTIONS FOR<br>IMPLEMENTATION | Documents: C.S. sheets, D.P. Sheets, Eicher City Maps-Mumbai,<br>Dwivedi, Mehrotra Bombay, The Cities within Bombay 1995 |





(C)





(d)



| Δ.6       | RELVEDEDE COUDT                                 |            |                              |                                 |
|-----------|-------------------------------------------------|------------|------------------------------|---------------------------------|
| - A 0     |                                                 | Common     | n Ref no: A6 (Reviewed in    |                                 |
|           |                                                 | 2013)      |                              | NATHIBAL THALFROMY CO           |
| De.       |                                                 | Card No.   | · A-18b                      |                                 |
| -         |                                                 |            | ar