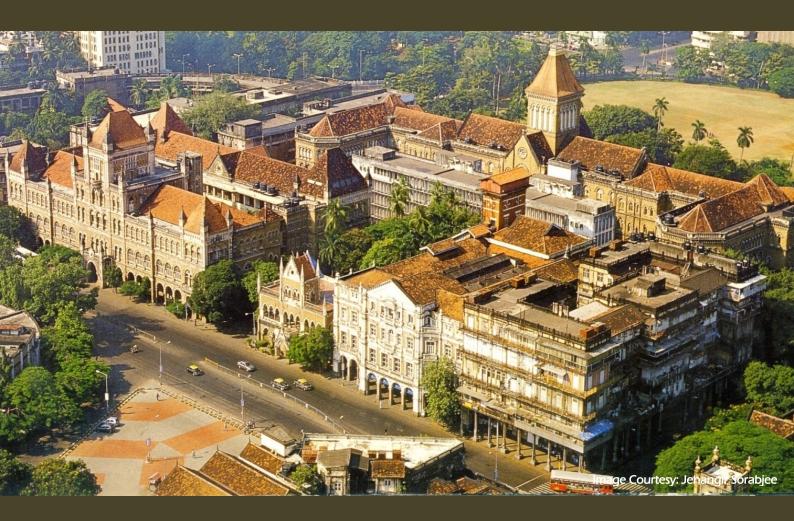

# THE VICTORIAN & ART DECO ENSEMBLE OF MUMBAI

# SUBMISSION TO UNESCO AS A WORLD HERITAGE SITE

# **BUILDING INVENTORIES**



**PREPARED FOR** GOVT. OF MAHARASHTRA SUPPORTED BY MMR-HCS, UDRI, OCRA FORT, KGA

# **PREPARED BY**

ABHA NARAIN LAMBAH ASSOCIATES CONSERVATION ARCHITECTS & HISTORIC BUILDING CONSULTANTS

#### THE VICTORIAN & ART DECO ENSEMBLE OF MUMBAI- BUILDING INVENTORY

|                                                             | idan