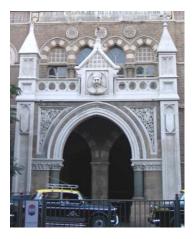

# THE VICTORIAN & ART DECO ENSEMBLE OF MUMBAI

# SUBMISSION TO UNESCO AS A WORLD HERITAGE SITE

# **BUILDING INVENTORIES**

**PREPARED FOR** GOVT. OF MAHARASHTRA SUPPORTED BY MMR-HCS, UDRI, OCRA FORT, KGA