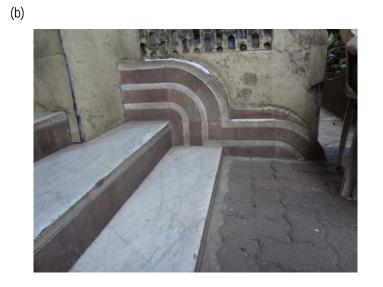

# THE VICTORIAN & ART DECO ENSEMBLE OF MUMBAI

# SUBMISSION TO UNESCO AS A WORLD HERITAGE SITE

# **BUILDING INVENTORIES**

**PREPARED FOR** GOVT. OF MAHARASHTRA SUPPORTED BY MMR-HCS, UDRI, OCRA FORT, KGA