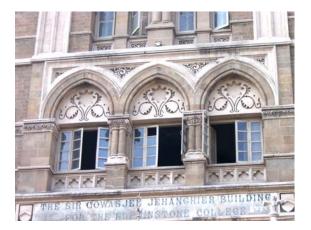

# THE VICTORIAN & ART DECO ENSEMBLE OF MUMBAI

# SUBMISSION TO UNESCO AS A WORLD HERITAGE SITE

# **BUILDING INVENTORIES**

**PREPARED FOR** GOVT. OF MAHARASHTRA SUPPORTED BY MMR-HCS, UDRI, OCRA FORT, KGA