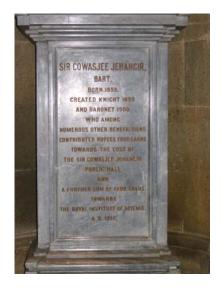

|  |
|           |                                    | <ul> <li><u>Additional Notes:</u> <ul> <li>The Hall is nearly a hundred feet in diameter. With a seating capacity of 1200, the original Hall was the venue for art shows, lectures and musical performances for several years. The interiors were entirely redesigned in 1996 by Delhi architect, Romi Khosla, to accommodate the Bombay branch of the National Gallery of Modern Art.</li> <li><u>References:</u></li></ul></li></ul> |  |



























| l1 Westerr     | n Railway Headquarters                         |                                                                                                                                                                                                                                                                                                                                                                                                          |                                                                                                                          |                                                                        | 163                   |
|----------------|------------------------------------------------|----------------------------------