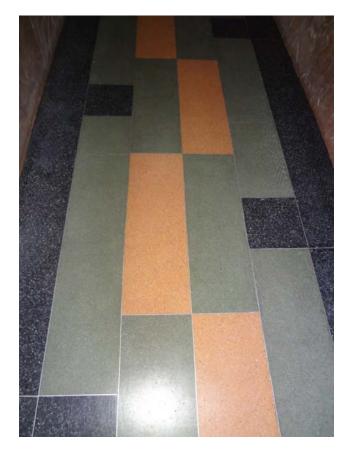

# THE VICTORIAN & ART DECO ENSEMBLE OF MUMBAI

# SUBMISSION TO UNESCO AS A WORLD HERITAGE SITE

# **BUILDING INVENTORIES**

**PREPARED FOR** GOVT. OF MAHARASHTRA SUPPORTED BY MMR-HCS, UDRI, OCRA FORT, KGA