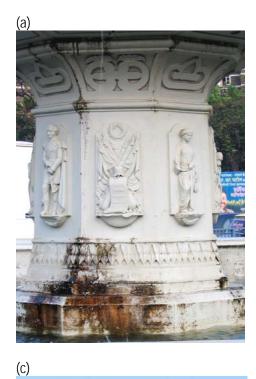

|  |  |

# F. Wellington Fountain









| A 1     | MOONLIGHT                  |                                     |                                        |
|---------|----------------------------|-------------------------------------|----------------------------------------|
|         |                            | ommon Ref no: A1                    | Not Available                          |
|         |                            | ird No.:                            |                                        |
| Ward :  |                            | ard : Ward A                        |                                        |
|         |                            | S No. 1552                          |                                        |
|         |                            | ot Area: 1144.97