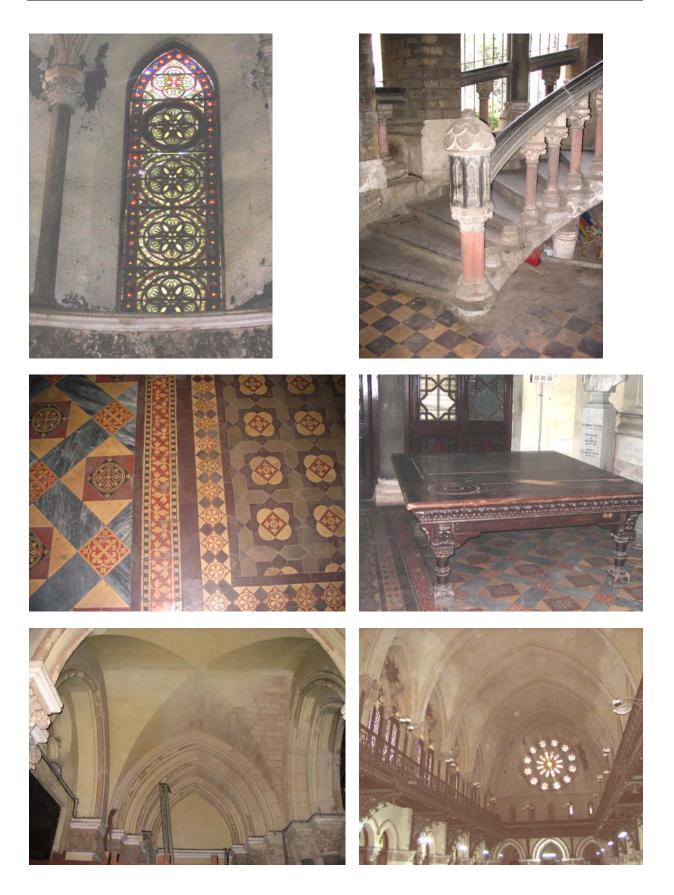

# THE VICTORIAN & ART DECO ENSEMBLE OF MUMBAI

# SUBMISSION TO UNESCO AS A WORLD HERITAGE SITE

# **BUILDING INVENTORIES**

**PREPARED FOR** GOVT. OF MAHARASHTRA SUPPORTED BY MMR-HCS, UDRI, OCRA FORT, KGA