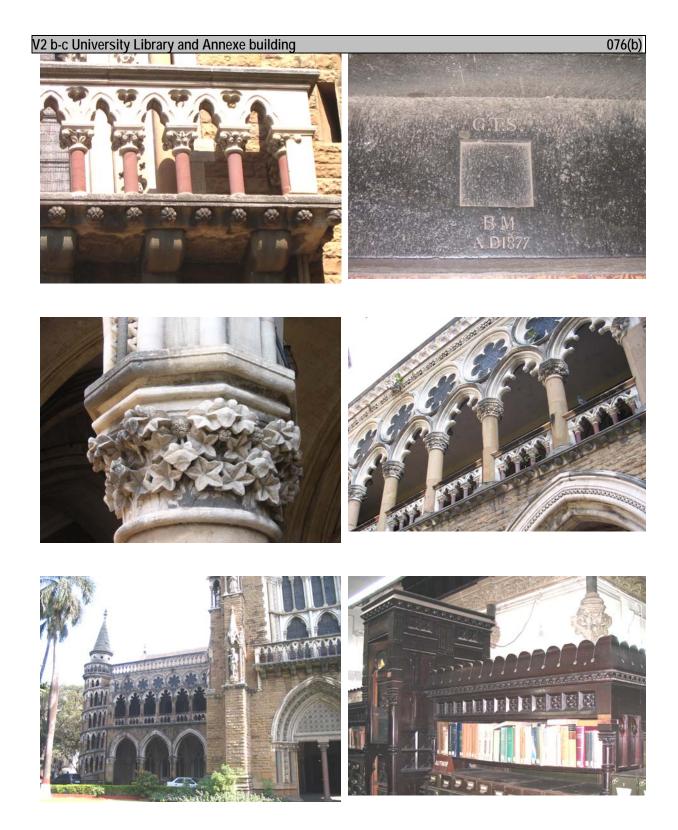

|















V2 b-c University Library and Annexe building











| V3 Bo | mbay High Court           |