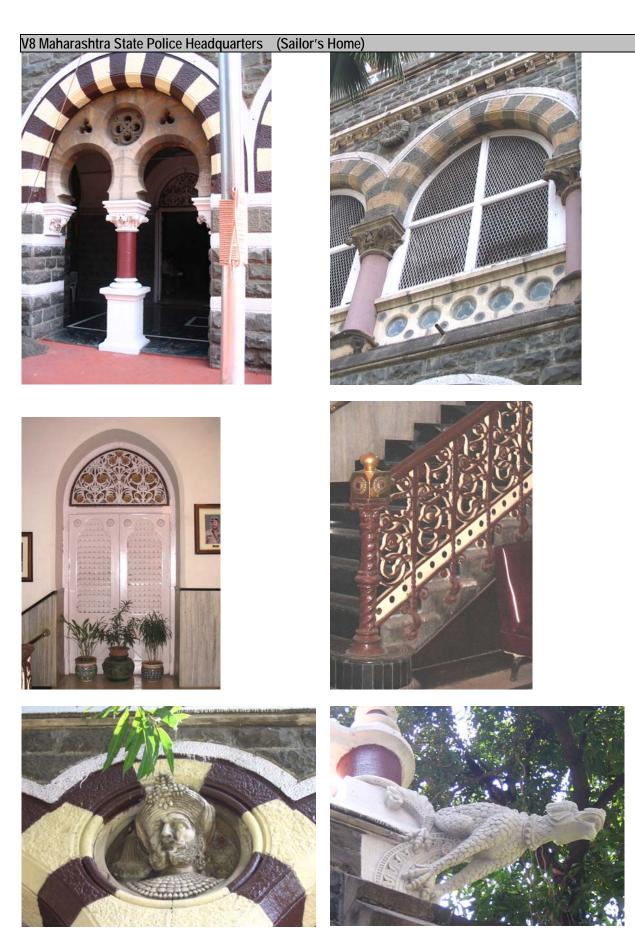

ving an Image Centre, 2 Vols,      |
|                                        | Bombay.                                                                |
|                                        | FRANCIS D.K.CHING and VAN NOSTRAND REINHOLD Visual dictionary          |
|                                        | of Architecture, Division of International Thomson Publishing Inc.     |
|                                        | SHARADA DWIVEDI and RAHUL MEHROTRA (2001) Fort Walks,                  |
|                                        | Bombay : Eminence Designs Pvt. Ltd.                                    |
|                                        | , , , , , , , , , , , , , , , , , , , ,                                |

V8 Maharashtra State Police Headquarters (Sailor's Home)













| V9 India | n Mercantile Mansion (Waterlo | o Mansion)                                   | 151                                  |
|----------|-------------------------------|----------------------------------------------|--------------------------------------|
| . ,      |                               | Common Ref No: 151                           | 131                                  |
|          |                               | Card No: 209                                 | -                                    |
|          |                               |                                              | -                                    |
|          |                               | Ward (Part): A (Part III)                    | S REION                              |
|