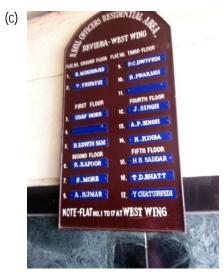

|
| 11.0  | DPREMARKS/PERCEIVEDTHREATS                                                                                   | Plot falls under Residential Zone in DP                                                                                  |
|       |                                                                                                              |                                                                                                                          |
| 12.0  | ADDITIONAL<br>NOTES/REFERENCES/DOCUMENTS<br>AVAILABLE/RECOMMENDATIONS<br>& SUGGESTIONS FOR<br>IMPLEMENTATION | Documents: C.S. sheets, D.P. Sheets, Eicher City Maps-Mumbai,<br>Dwivedi, Mehrotra Bombay, The Cities within Bombay 1995 |

# A51 RIVIERA









(b)



(d)



| A 5 2   | SHALIMAR APARTMENTS                               |      |                                                                                                                        |                                        |
|---------|---------------------------------------------------|------|------------------------------------------------------------------------------------------------------------------------|----------------------------------------|
| A J Z   |                                                   | Comm | non Ref no: A52                                                                                                        | 12 1 1 1 1 1 1 1 1 1                   |
|         |                                                   |      |