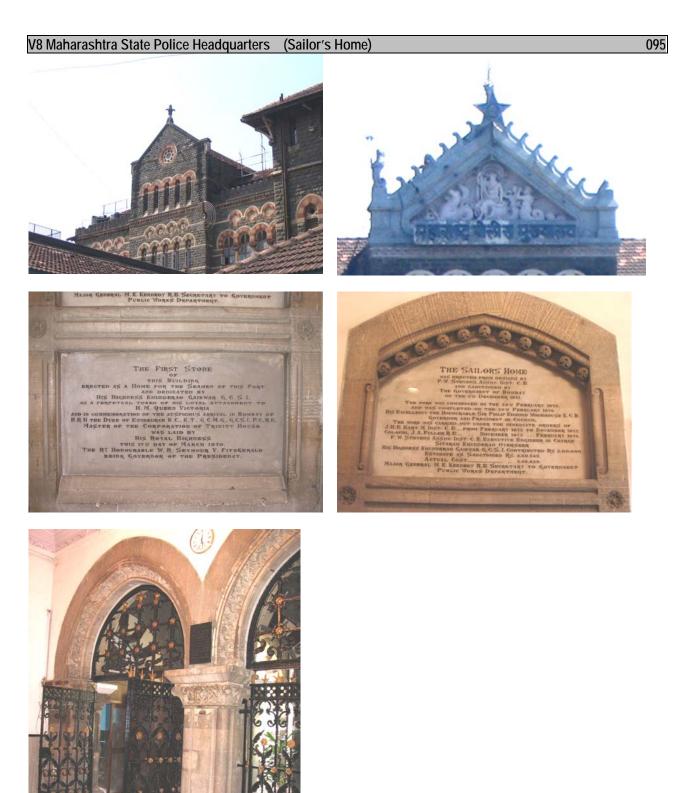

ng an Image Centre, 2 Vols,      |
|                                        | Bombay.                                                                |
|                                        | FRANCIS D.K.CHING and VAN NOSTRAND REINHOLD Visual dictionary          |
|                                        | of Architecture, Division of International Thomson Publishing Inc.     |
|                                        | SHARADA DWIVEDI and RAHUL MEHROTRA (2001) Fort Walks,                  |
|                                        | Bombay : Eminence Designs Pvt. Ltd.                                    |
|                                        | , , , , , , , , , , , , , , , , , , , ,                                |

V8 Maharashtra State Police Headquarters (Sailor's Home)













| V9 India | n Mercantile Mansion (Waterlo | o Mansion)                                   | 151                                  |
|----------|-------------------------------|----------------------------------------------|--------------------------------------|
| . ,      |                               | Common Ref No: 151                           | 131                                  |
|          |                               | Card No: 209                                 | -                                    |
|          |                               |                                              | -                                    |
|          |                               | Ward (Part): A (Part III)                    | S REION                              |
|          |