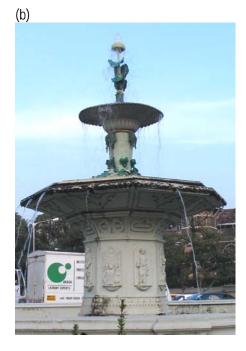

|  |  |

# F. Wellington Fountain









| A 1     | MOONLIGHT                  |                                     |                                        |
|---------|----------------------------|-------------------------------------|----------------------------------------|
|         |                            | ommon Ref no: A1                    | Not Available                          |
|         |                            | ird No.:                            |                                        |
| Ward :  |                            | ard : Ward A                        |                                        |
|         |                            | S No. 1552                          |                                        |
|         |                            | ot Area: 1144.97