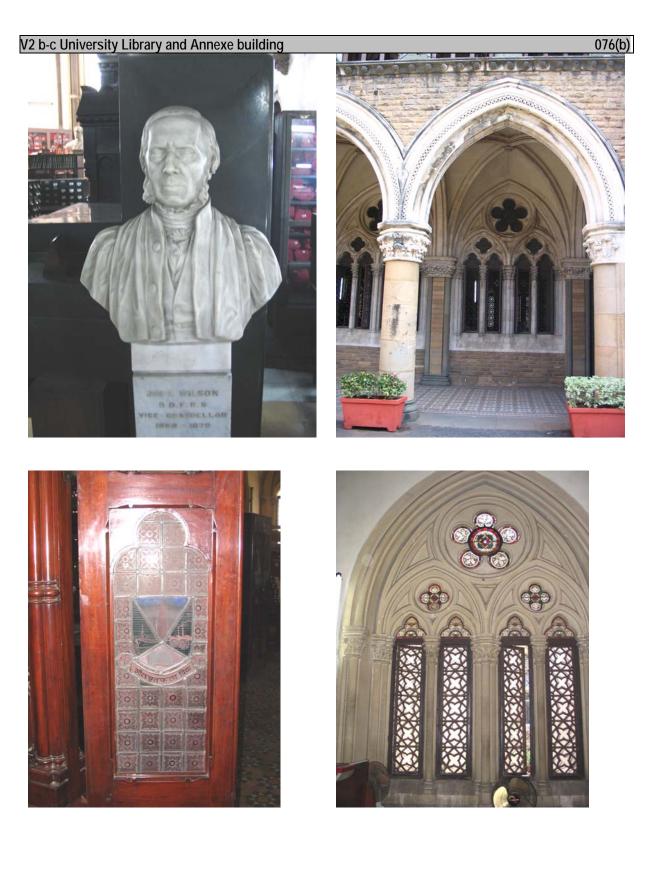

|















V2 b-c University Library and Annexe building











| V3 Bo | mbay High Court           |