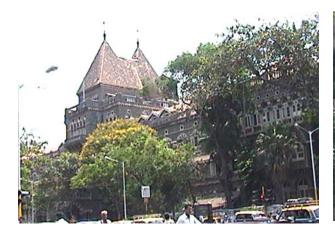

enetian Gothic style and completed in 1872 under<br>the supervision of Colonel J A Fuller and J H E Hart. The building is<br>faced with cursed blue basalt stone with bands in Kurla and dressings<br>in Porebunder stone, with red and blue basalt alternating with<br>Porebunder stone in the arches. The building was enlarged in the<br>1890s with an additional wing facing west. <u>References:</u><br>INTACH (1990) <i>Preliminary unedited listing of Unprotected<br/>Monuments, Buildings and Structures listed for Conservation.</i><br>FRANCIS D.K.CHING and VAN NOSTRAND REINHOLD <i>Visual<br/>dictionary of Architecture,</i> Division of International Thomson Publishing<br>Inc.<br>SHARADA DWIVEDI and RAHUL MEHROTRA (2001) <i>Fort Walks,</i><br>Bombay : Eminence Designs Pvt. Ltd. |

# V4 PWD Building















| V5 Mahe  | V5 Mahendra Mansion (Watson's Hotel) 168                 |                                          |                                        |  |
|----------|----------------------------------------------------------|------------------------------------------|----------------------------------------|--|
| vo mario |                                                          | Common Ref No: 168                       | 100                                    |  |
|          |                                                          | Card No: 226                             | -                                      |  |
|          |                                                          | Ward (Part): A (Part III)                | and I have II